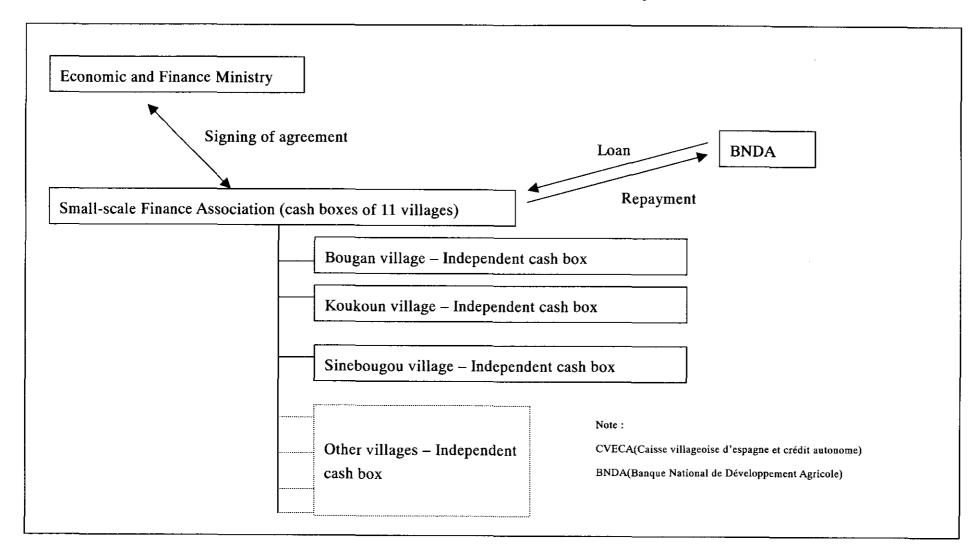

#### 3) Improvement of Literacy

Improvement of literacy was promoted by the following projects: ① construction and utilization of literacy classrooms-cum-meeting halls, ② training of village literacy teachers, and implementation of literacy education for villagers in classrooms built by the trained teachers, and ③ literacy training.