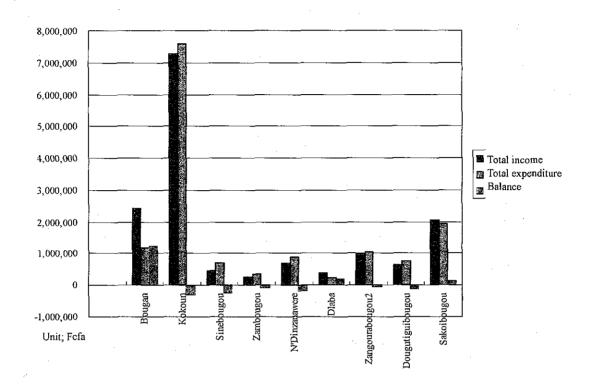

#### 3) Improvement of Literacy

Improvement of literacy was promoted by the following projects: ① construction and utilization of literacy classrooms-cum-meeting halls, ② training of village literacy teachers, and implementation of literacy education for villagers in classrooms built by the trained teachers, and ③ literacy training.