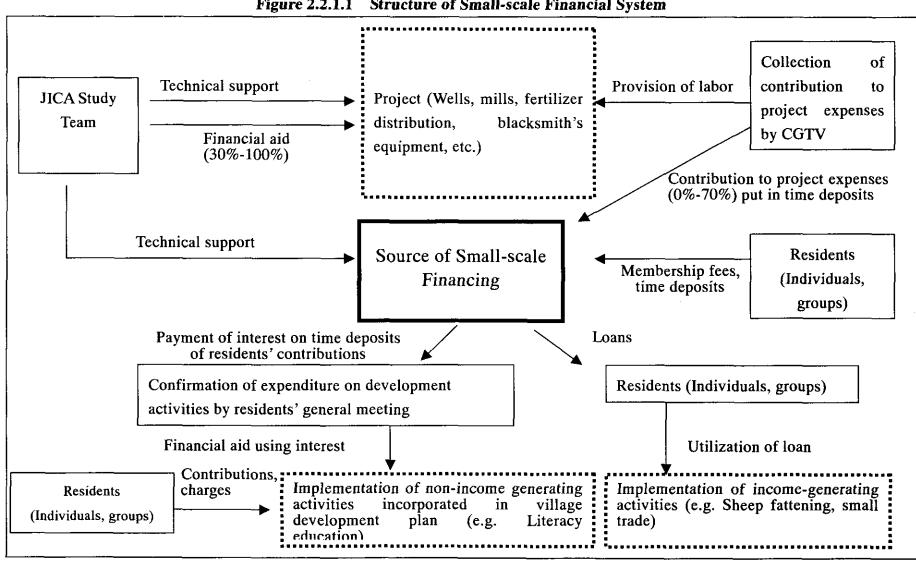

#### 3) Improvement of Literacy

Improvement of literacy was promoted by the following projects: ① construction and utilization of literacy classrooms-cum-meeting halls, ② training of village literacy teachers, and implementation of literacy education for villagers in classrooms built by the trained teachers, and ③ literacy training.