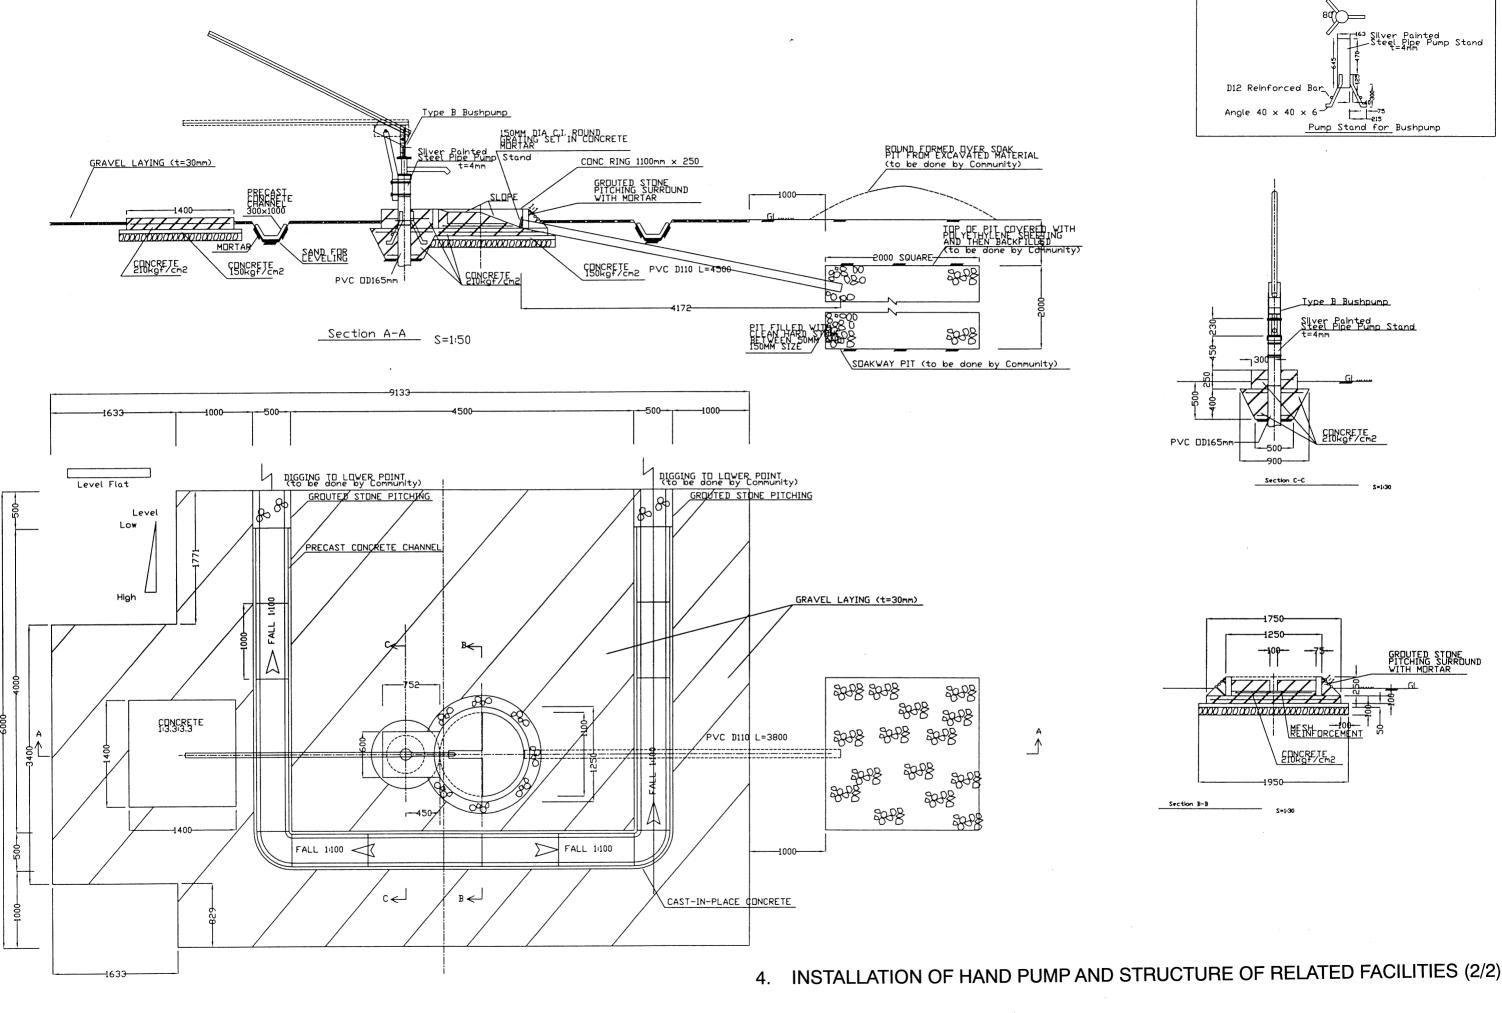

## List of Basic Design Drawings

| No. | Title of Drawings                                                   |
|-----|---------------------------------------------------------------------|
| 1   | Location of Target Communities                                      |
| 2   | Standard Tubewell Structure                                         |
| 3   | Installation of Hand Pump and Structure of Related Facilities (1/2) |
| 4   | Installation of Hand Pump and Structure of Related Facilities (2/2) |