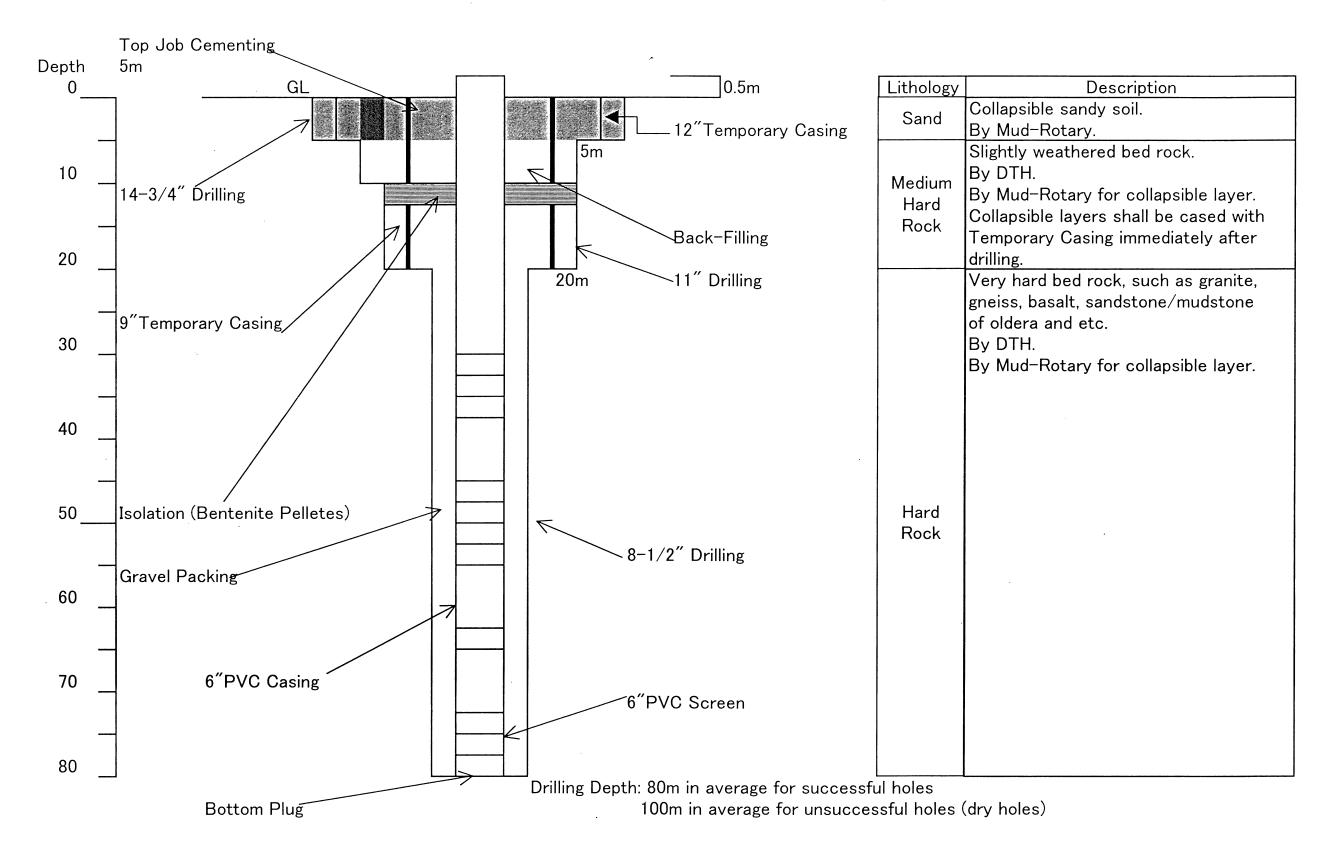

## 2. STANDARD TUBEWELL STRUCTURE

3. INSTALLATION OF HAND PUMP AND STRUCTURE OF RELATED FACILITIES (1/2)