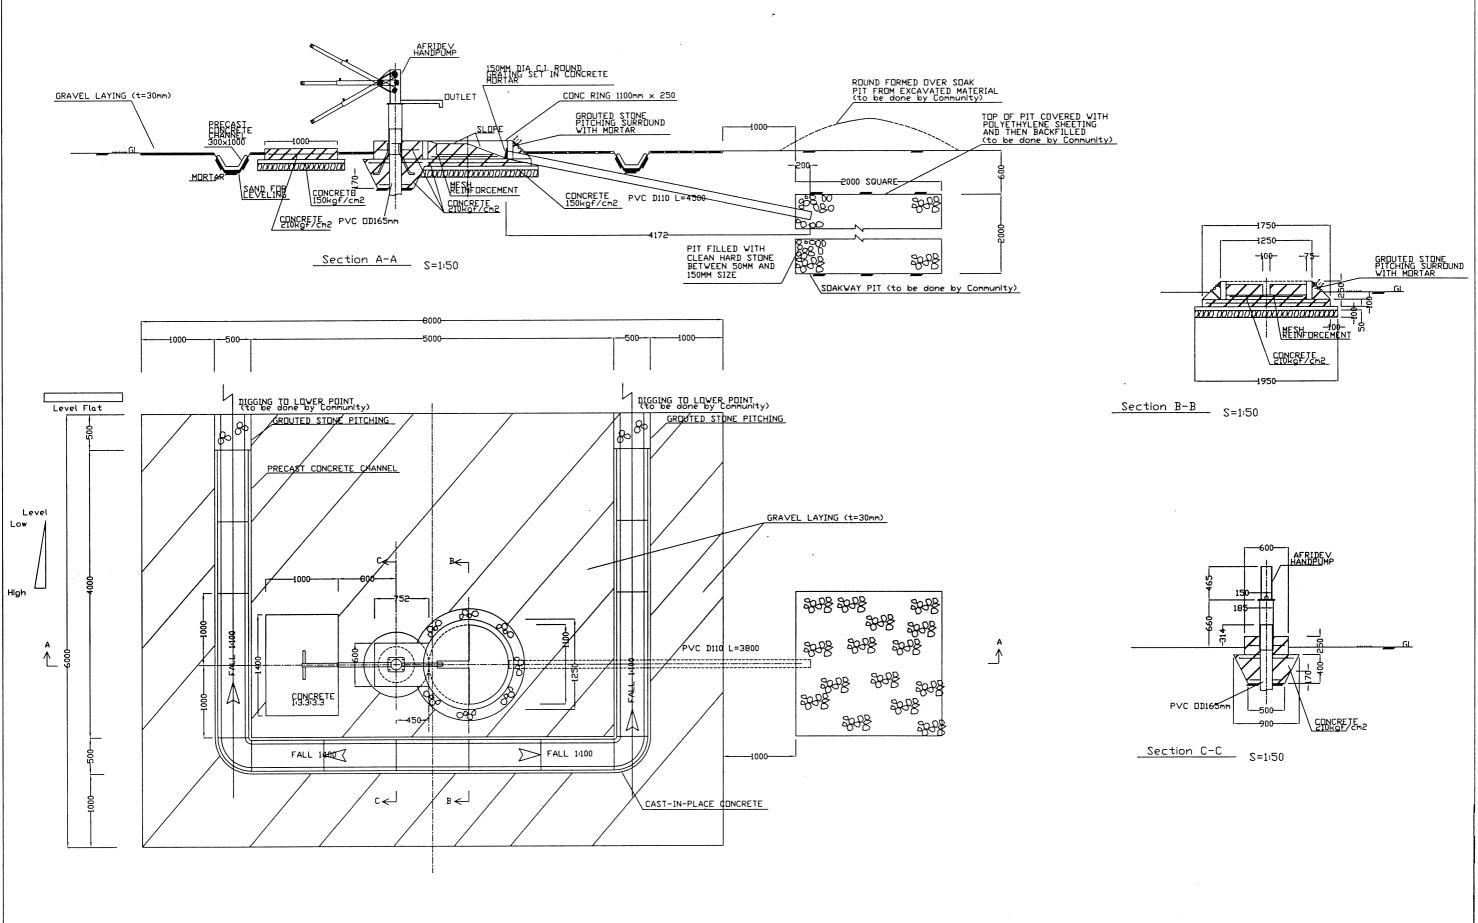

## 2. STANDARD TUBEWELL STRUCTURE

3. INSTALLATION OF HAND PUMP AND STRUCTURE OF RELATED FACILITIES (1/2)