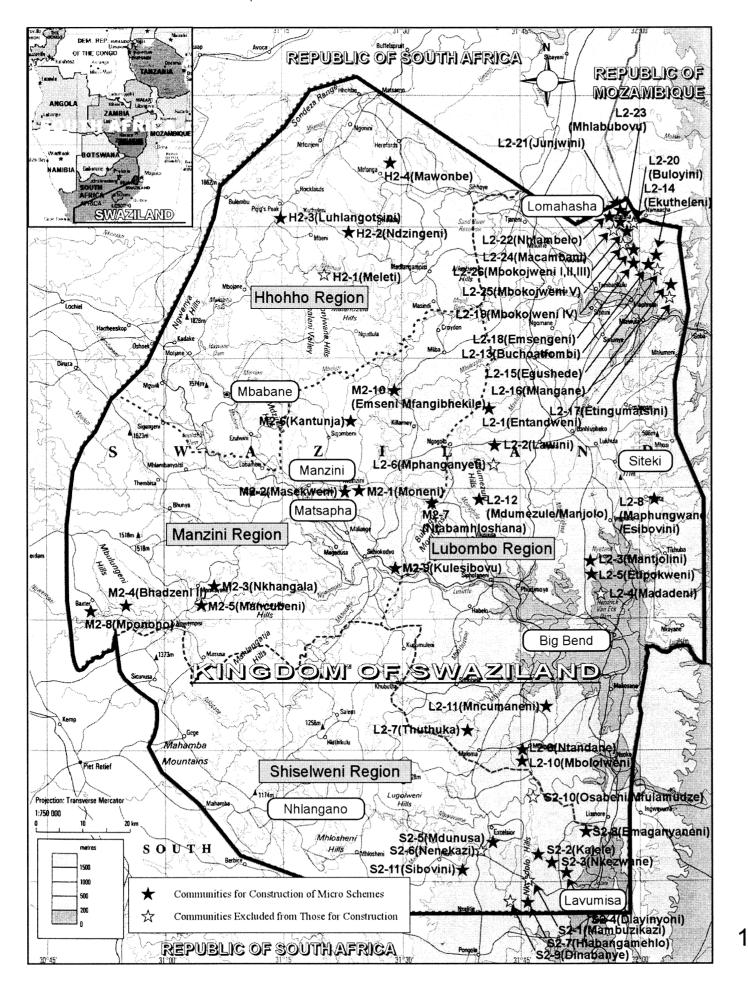

1. LOCATION OF TARGET COMMUNITIES

N.B. This structure is standard and is subject to change according to the geological and hydrogeological conditions.

The hole shall be drilled with 8-1/2" bit and Casings shall be PVC pipes with a nominal diamter of 6".