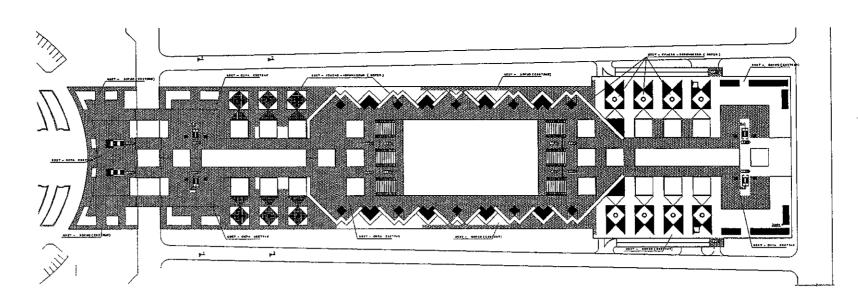

enter
- 40 Shopping Center
- 41 Shopping Center
- 42 KBO
- 43 Housing Complex No.1
- 44 Housing Complex No.2
- 45 Administrative-Residential Complex with Extension

- 46 Administrative-Residential Complex with Extension
- 47 Mansion with KBO
- 48 100 apartments mansion for MORK in Astana
- 49 Housing Complex on the left bank of the Ishim River in Astana No.4,5
- 50 Housing Complex No.3
- 51 Mansion
- 52 Mansion
- 53 Hotel
- 54 School (municipal housing)
- 55 International School for permanent education
- 56 School of Future
- 57 Kindergarden
- 58 Garages
- 59 Office Building for Diplomatic Missions
- 60 Municipal Housing on the left bank of the Ishim River in Astana No.4,5
- 61 Complex of Kazakh State University of Humanity Studies
- 62 Hotel Complex

51



## 3F PLAN



## 2F PLAN









3F PLAN



. 6 6 7 6 6 6 6 6 6 6 6 6 6

1F PLAN

53

## Павильон - 1, разрез 3-3









54