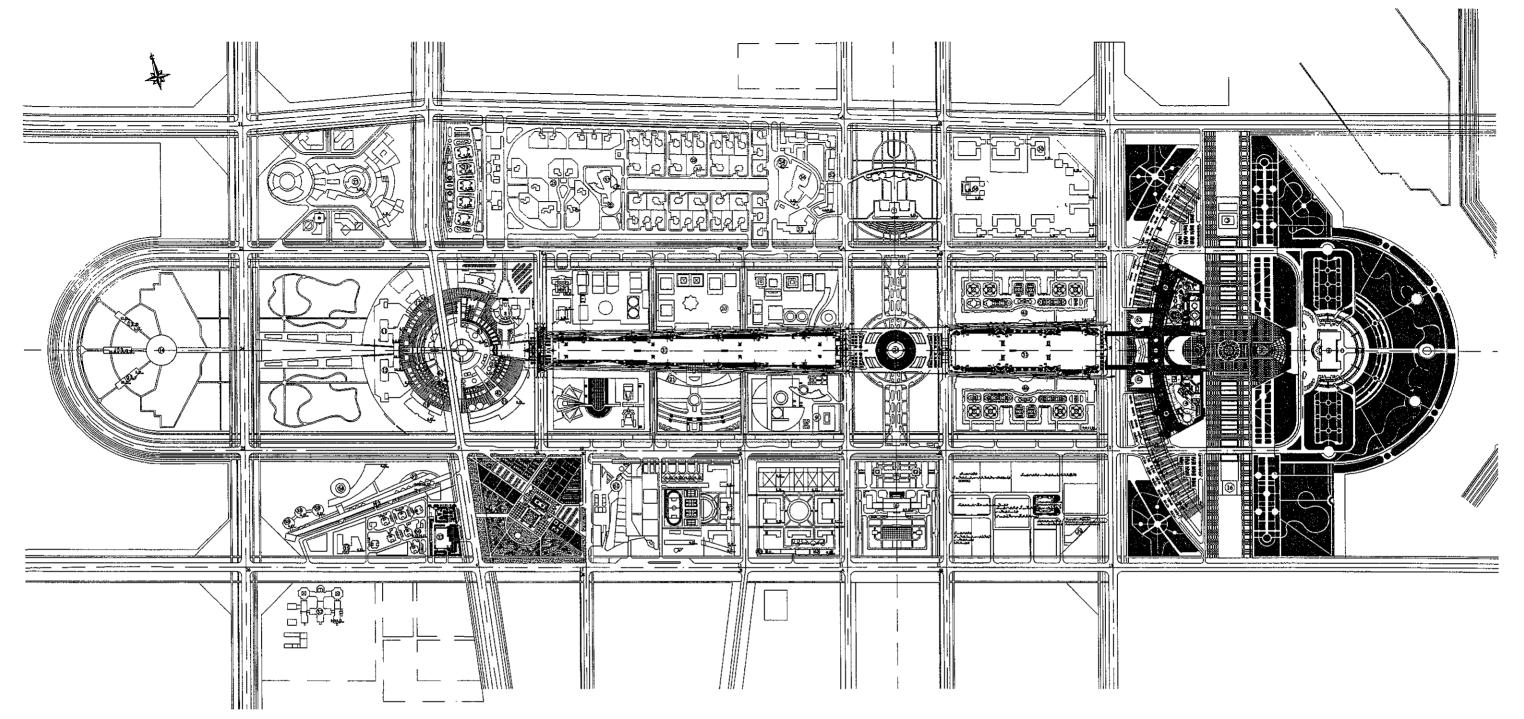

## ATTACHMENT (ASTANAGENPLAN'S PLAN OF PEDESTRIAN DECK)

- 1 Presidential Residence
- 2 Senate
- 3 Mazhilis
- 4 Administration Building
- 5 Supreme Court
- 6 Ministry of Defense
- 7 Ministry of Foreign Affairs
- 8 MoTC
- 9 National Library
- 10 State Archive
- 11 Kaztransoil
- 12 Kazakhoil
- 13a Academy of Science of RK
- 13b Academy of Science of RK
- 13c Academy of Science of RK
- 14 Academy of Science of RK

- 15 Eurasia Bank of RK
- 16 Concert Hall
- 17 Complex of Administration Buildings
- 18 Complex of Administration Buildings
- 19 Complex of Administration Buildings
- 20 Business Center
- 21 Culture and Amusement Center
- 22 Administration Building
- 23 Mikhrab
- 24 Astana-Baiterek
- 25 Hotel Complex
- 26 Diplomatic City 27 Diplomatic City
- 28 Diplomatic City
- 29 Complex of technical devices
  - of Government Communications

- 30 Etalon center
- 31 Boulevard
- 32 Research Institute of Emargency Service with Clinic
- 33 Cardiologic Center
- 34 Polyclinic
- 35 Polyclinic for 100visitors per one-time work shift
- 36 Recreational Center
- 37 Housing Complex No.6
- 38 Administration Building
- 39 Shopping Center
- 40 Shopping Center
- 41 Shopping Center
- 42 KBO
- 43 Housing Complex No.1
- 44 Housing Complex No.2
- 45 Administrative-Residential Complex with Extension

- 46 Administrative-Residential Complex with Extension
- 47 Mansion with KBO
- 48 100 apartments mansion for MORK in Astana
- 49 Housing Complex on the left bank of the Ishim River in Astana No.4,5
- 50 Housing Complex No.3
- 51 Mansion
- 52 Mansion
- 53 Hotel
- 54 School (municipal housing)
- 55 International School for permanent education
- 56 School of Future
- 57 Kindergarden
- 58 Garages
- 59 Office Building for Diplomatic Missions
- 60 Municipal Housing on the left bank of the Ishim River in Astana No.4,5
- 61 Complex of Kazakh State University of Humanity Studies
- 62 Hotel Complex