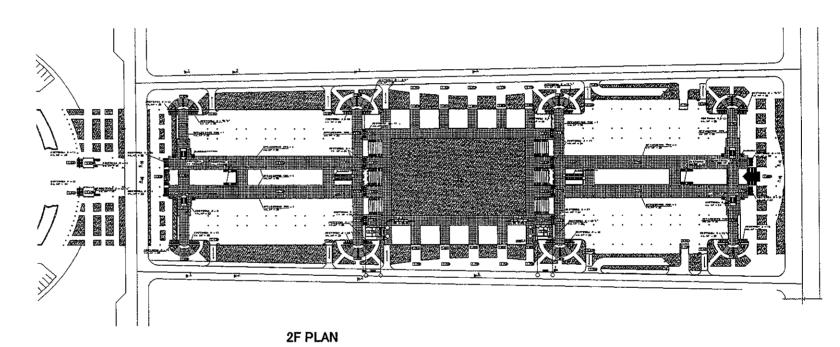

Shopping Center
- 41 Shopping Center
- 42 KBO
- 43 Housing Complex No.1
- 44 Housing Complex No.2
- 45 Administrative-Residential Complex with Extension

- 46 Administrative-Residential Complex with Extension
- 47 Mansion with KBO
- 48 100 apartments mansion for MORK in Astana
- 49 Housing Complex on the left bank of the Ishim River in Astana No.4,5
- 50 Housing Complex No.3
- 51 Mansion
- 52 Mansion
- 53 Hotel
- 54 School (municipal housing)
- 55 International School for permanent education
- 56 School of Future
- 57 Kindergarden
- 58 Garages
- 59 Office Building for Diplomatic Missions
- 60 Municipal Housing on the left bank of the Ishim River in Astana No.4,5
- 61 Complex of Kazakh State University of Humanity Studies
- 62 Hotel Complex

51



## 3F PLAN



## 2F PLAN









3F PLAN



. 6 6 7 6 6 6 6 6 6 6 6 6 6

1F PLAN

53

## Павильон - 1, разрез 3-3









54