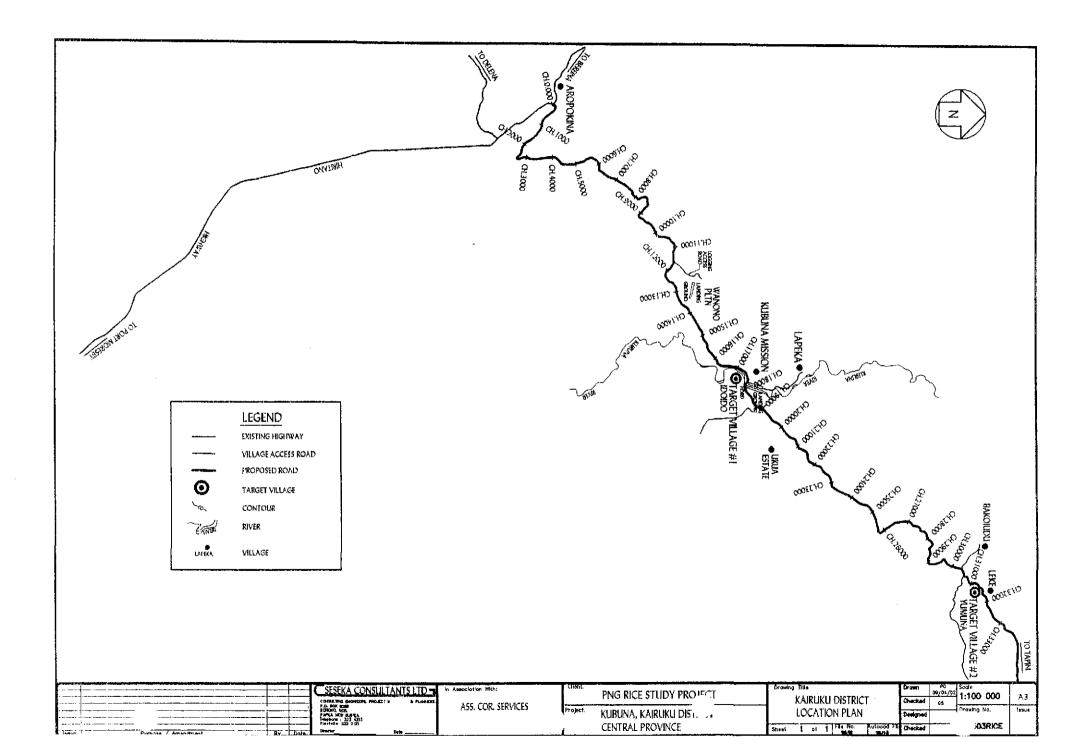

#### 2.2 Kubuna, Central Province

Kubuna was considered the most suitable location for the establishment of the resource centre for the Central Province. The infrastructure needs for training is already established at the Kubuna Catholic Mission.

#### 2.2.1 Kubuna Catholic Mission

## 2.2.1.2 Kubuna DAL Station

The Kubuna DAL station, which is only ten minutes walk from the Kubuna Mission, was abandoned and is no longer operational. Idoido villagers currently occupy the accommodation units in the station.

## 2.2.1.5 Demonstration Farm

The Kubuna Mission has sufficient land available for rice farming. Actually the Church Brothers have already commenced planting rice at the mission.

IdoIdo village which is only five minutes walk has suitable flat land near the river for rice planting. An irrigation system with low head pump will be required for the irrigation of the rice plots.