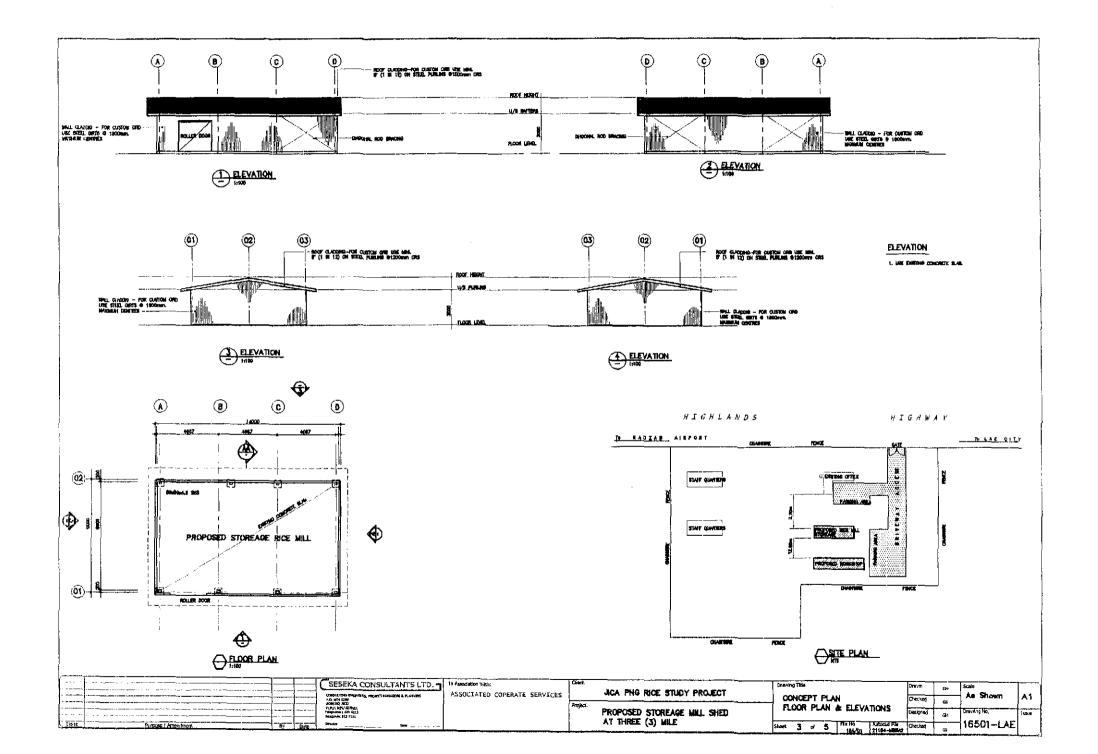

## 2.3. Morobe Province - Three Mile DAL Facilities

Three Mile was considered the most suitable location for the establishment of the Resource Centre, for the Morobe Province. The establishment consists of two distinct facilities, yet closely related in purpose and location.

## 2.3.2.1. Facilities Requirements.

The following facilities are required at the Three Mile Provincial DAL set-up:

- New Rice Milling and Storage Shed and
- New Workshop and Machinery Shed. And
- Renovation of existing Office.

## 2.3.2.2. Demonstration Farms.

The National DAL In-Service College has adequate vacant land to cater for demonstration plots for farmers.

The Provincial DAL facility also has vacant land to meet the above requirement.