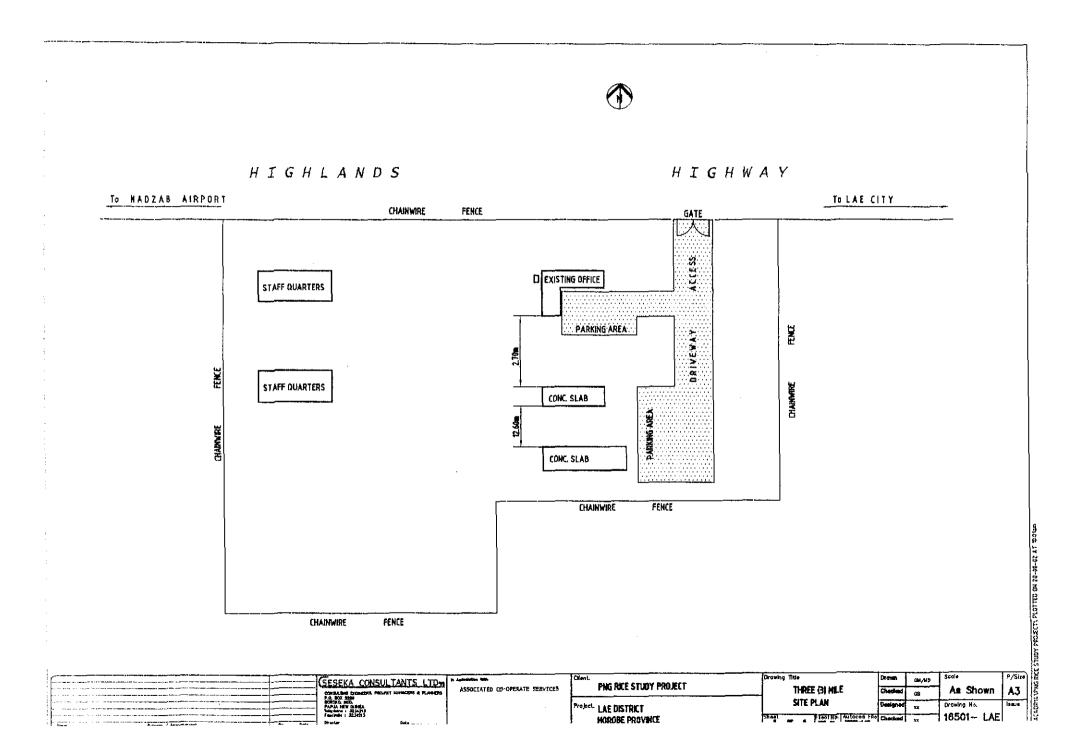

## 2.3.2. Provincial DAL Facility.

Provincial DAL facility at 3Mile, is directly opposite and below the above National DAL college, with the Highlands Highway separating the two. The facility has been used in the past by the Provincial DAL to train its provincial staff. Because of the reforms in the Provinces, all, but one, staff has been posted to their respective LLG Following facilities are available:

- An office building; needing full renovations;,
- Two high-set staff housing,
- Two hard-stands, less their super-structures;
- Perimeter fence.

Power, water and telephone services to the facility have been disconnected for non-payment of outstanding utility bills.