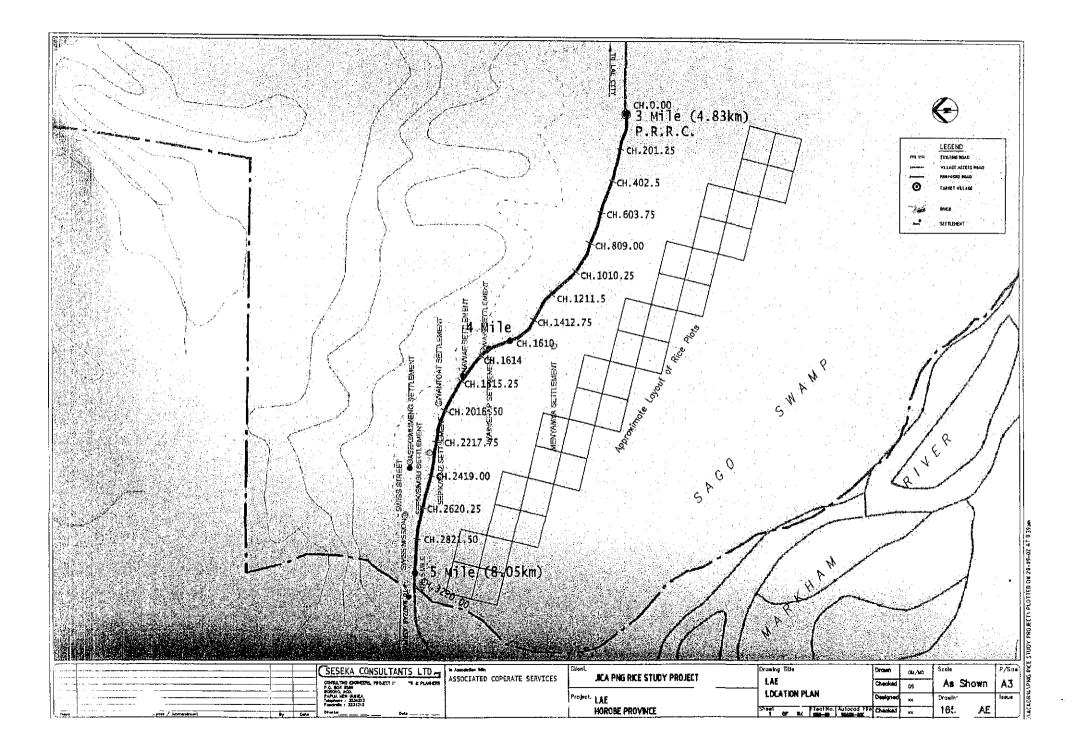

## 2.3. Morobe Province - Three Mile DAL Facilities

Three Mile was considered the most suitable location for the establishment of the Resource Centre, for the Morobe Province. The establishment consists of two distinct facilities, yet closely related in purpose and location.

## 2.3.1. National DAL Facilities.

The National DAL In-Service College at Three Mile, was used in the past by the National DAL to conduct related courses for its extension officers. The College has not been used for this purpose since the Provincial Reforms were introduced some

## 2.3.2.2. Demonstration Farms.

The National DAL In-Service College has adequate vacant land to cater for demonstration plots for farmers.

The Provincial DAL facility also has vacant land to meet the above requirement.