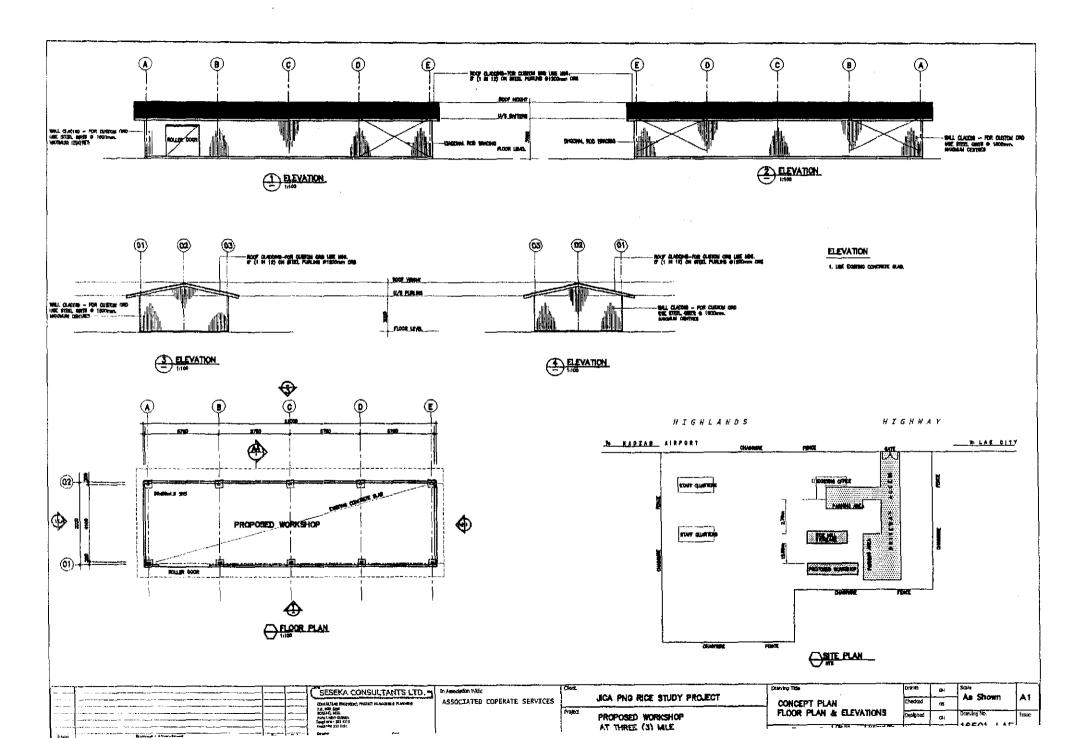

## 2.3. Morobe Province - Three Mile DAL Facilities

Three Mile was considered the most suitable location for the establishment of the Resource Centre, for the Morobe Province. The establishment consists of two distinct facilities, yet closely related in purpose and location.

## 2.3.2. Provincial DAL Facility.

Provincial DAL facility at 3Mile, is directly opposite and below the above National DAL college, with the Highlands Highway separating the two. The facility has been used in the past by the Provincial DAL to train its provincial staff. Because of the reforms in the Provinces, all, but one, staff has been posted to their respective LLG Following facilities are available:

## 2.3.2.1. Facilities Requirements.

The following facilities are required at the Three Mile Provincial DAL set-up:

- New Rice Milling and Storage Shed and
- New Workshop and Machinery Shed. And
- Renovation of existing Office.