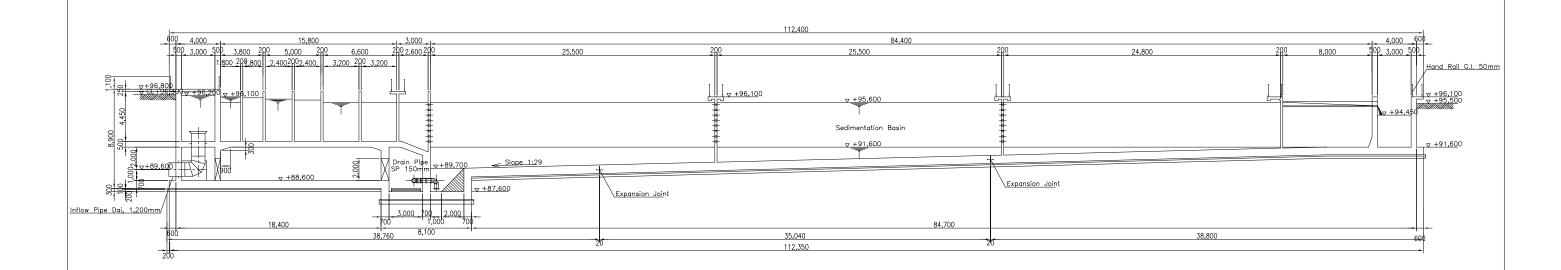

Section A-A

Figure G2.12 Morong Water Treatment Plant Flocculation and Sedimentation Basin Section A-A

SCALE A 0 5m 10m 15m 20m

Morong Water Treatment Plant Rapid Sand Filter Section, A-A, B-B Figure G2.14