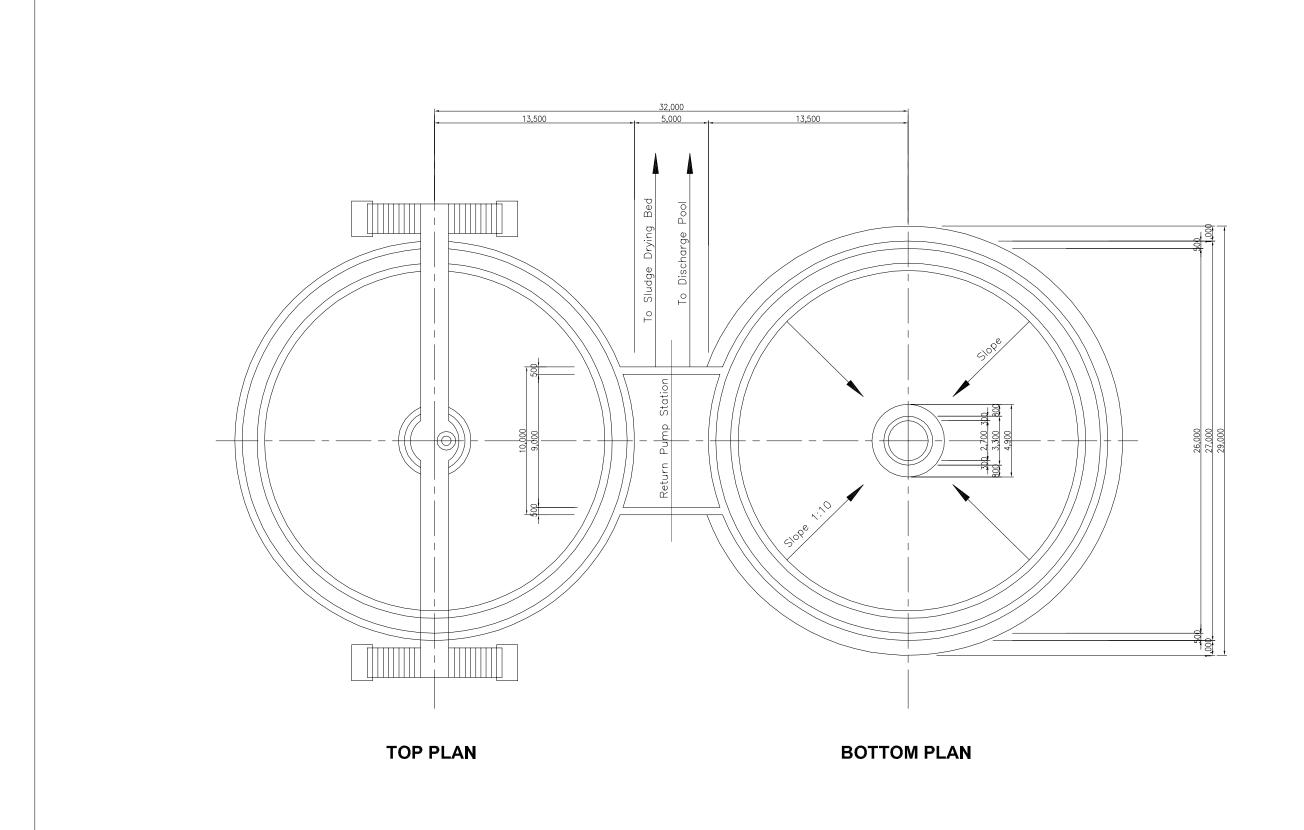

Figure G2.17 Morong Water Treatment Plant Clear Water Reservoir Section A-A, B-B

SCALE A 0 5m 10m 15m 20m

Figure G2.19 Morong Water Treatment Plant Thickening Tank Plan

**GENERAL PLAN** 

Figure G2.22 Morong Water Treatment Plant Administrative Building