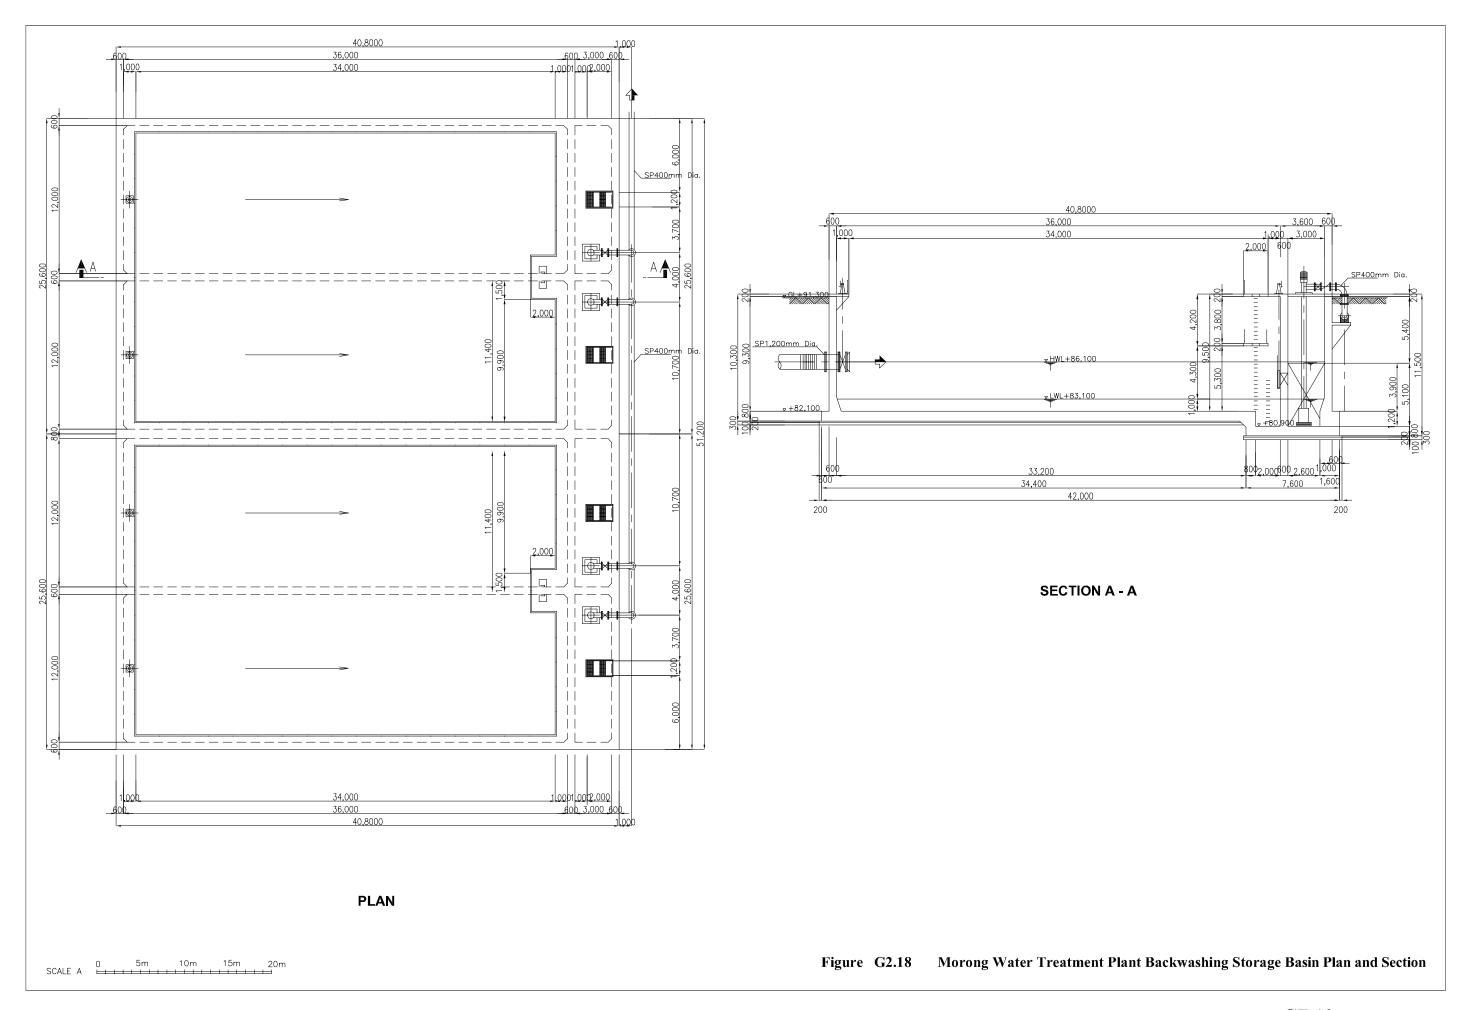

Section A-A

Figure G2.12 Morong Water Treatment Plant Flocculation and Sedimentation Basin Section A-A

SCALE A 0 5m 10m 15m 20m

Morong Water Treatment Plant Rapid Sand Filter Section, A-A, B-B Figure G2.14