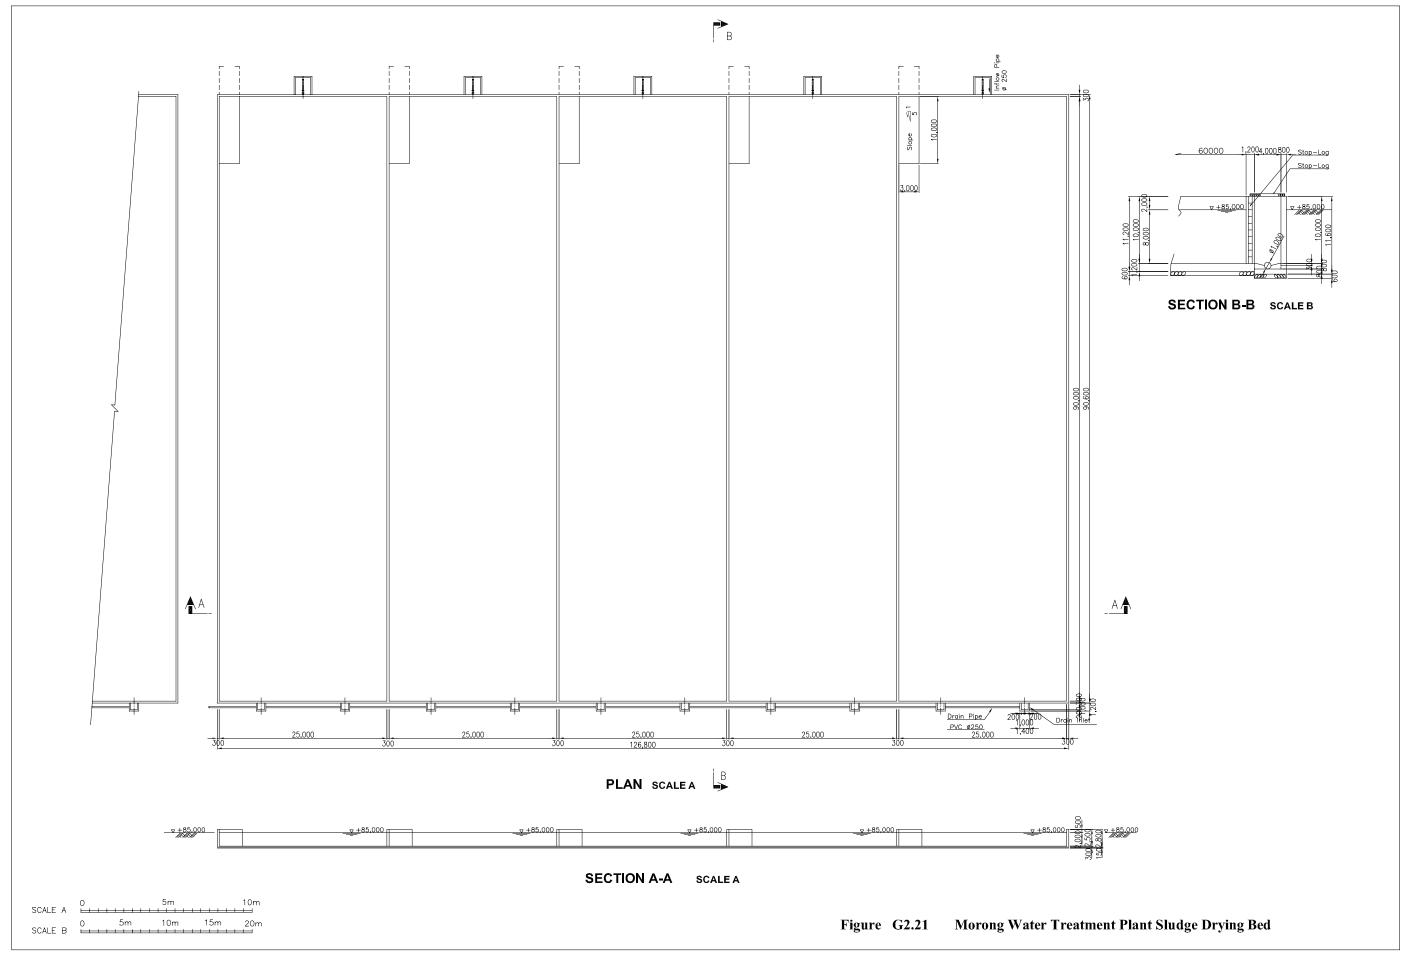

Section A-A

Figure G2.12 Morong Water Treatment Plant Flocculation and Sedimentation Basin Section A-A





SCALE A 0 5m 10m 15m 20m

Morong Water Treatment Plant Rapid Sand Filter Section, A-A, B-B Figure G2.14



SECTION C - C



SECTION D - D

Figure G2.15 Morong Water Treatment Plant Rapid Sand Filter Section C-C, D-D



**BOTTOM PLAN** 

Figure G2.16 Morong Water Treatment Plant Clear Water Reservoir Plan





SECTION B - B

SCALE A 0 5m 10m 15m 20m

Figure G2.17 Morong Water Treatment Plant Clear Water Reservoir Section A-A, B-B





SCALE A 0 5m 10m 15m 20m

Figure G2.19 Morong Water Treatment Plant Thickening Tank Plan









**GENERAL PLAN** 

Figure G2.22 Morong Water Treatment Plant Administrative Building







Profile

Plan and Profile of Pipeline No.1 Figure G2.23