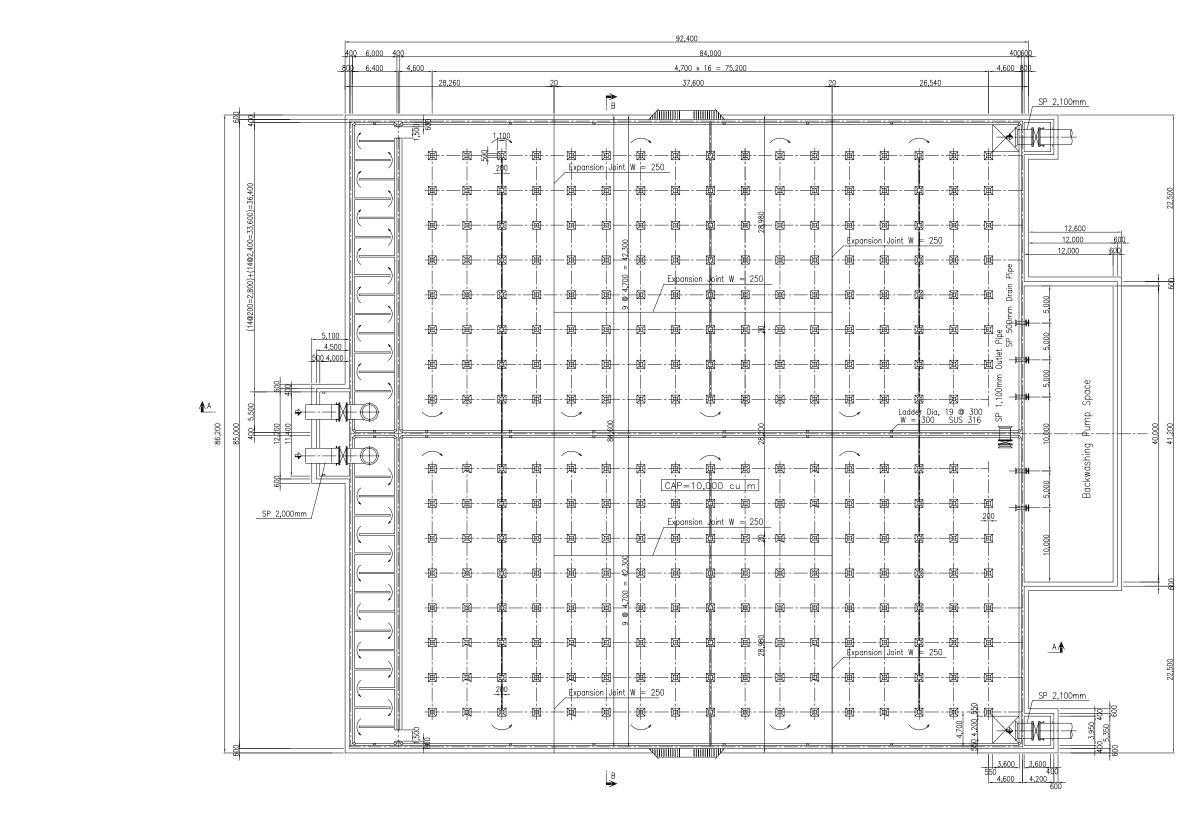

SECTION C - C

SECTION D - D

Figure G2.15 Morong Water Treatment Plant Rapid Sand Filter Section C-C, D-D

**BOTTOM PLAN** 

Figure G2.16 Morong Water Treatment Plant Clear Water Reservoir Plan

SECTION B - B

SCALE A 0 5m 10m 15m 20m

Figure G2.17 Morong Water Treatment Plant Clear Water Reservoir Section A-A, B-B

SCALE A 0 5m 10m 15m 20m

Figure G2.19 Morong Water Treatment Plant Thickening Tank Plan

**GENERAL PLAN** 

Figure G2.22 Morong Water Treatment Plant Administrative Building