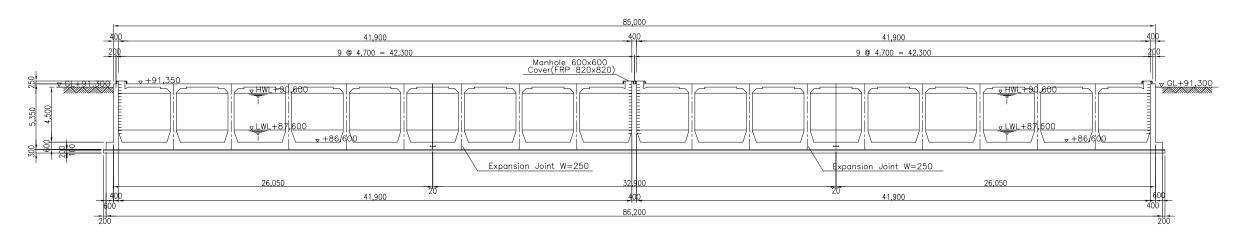

Figure G2.17 Morong Water Treatment Plant Clear Water Reservoir Section A-A, B-B

SCALE A 0 5m 10m 15m 20m

Figure G2.19 Morong Water Treatment Plant Thickening Tank Plan

**GENERAL PLAN** 

Figure G2.22 Morong Water Treatment Plant Administrative Building