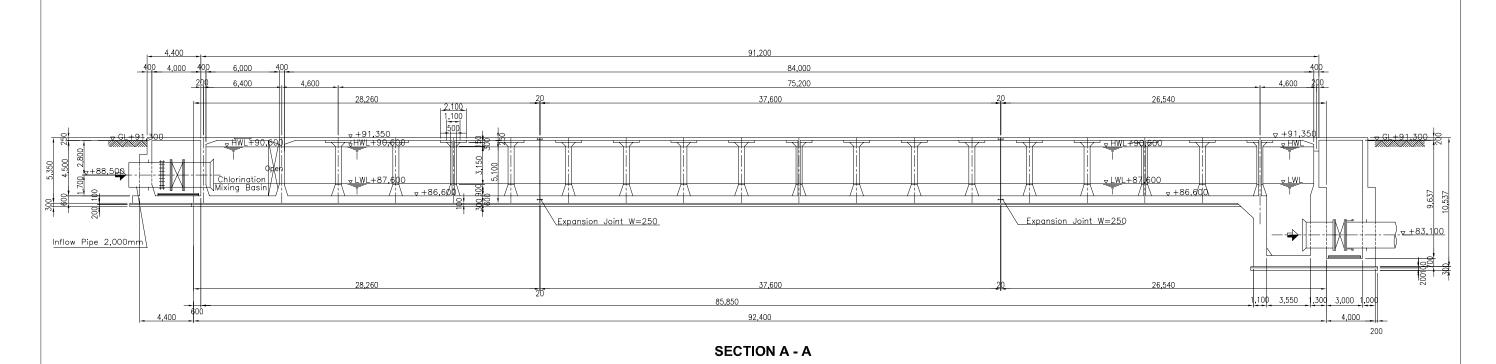

Figure G2.17 Morong Water Treatment Plant Clear Water Reservoir Section A-A, B-B

SCALE A 0 5m 10m 15m 20m

Figure G2.19 Morong Water Treatment Plant Thickening Tank Plan

**GENERAL PLAN** 

Figure G2.22 Morong Water Treatment Plant Administrative Building