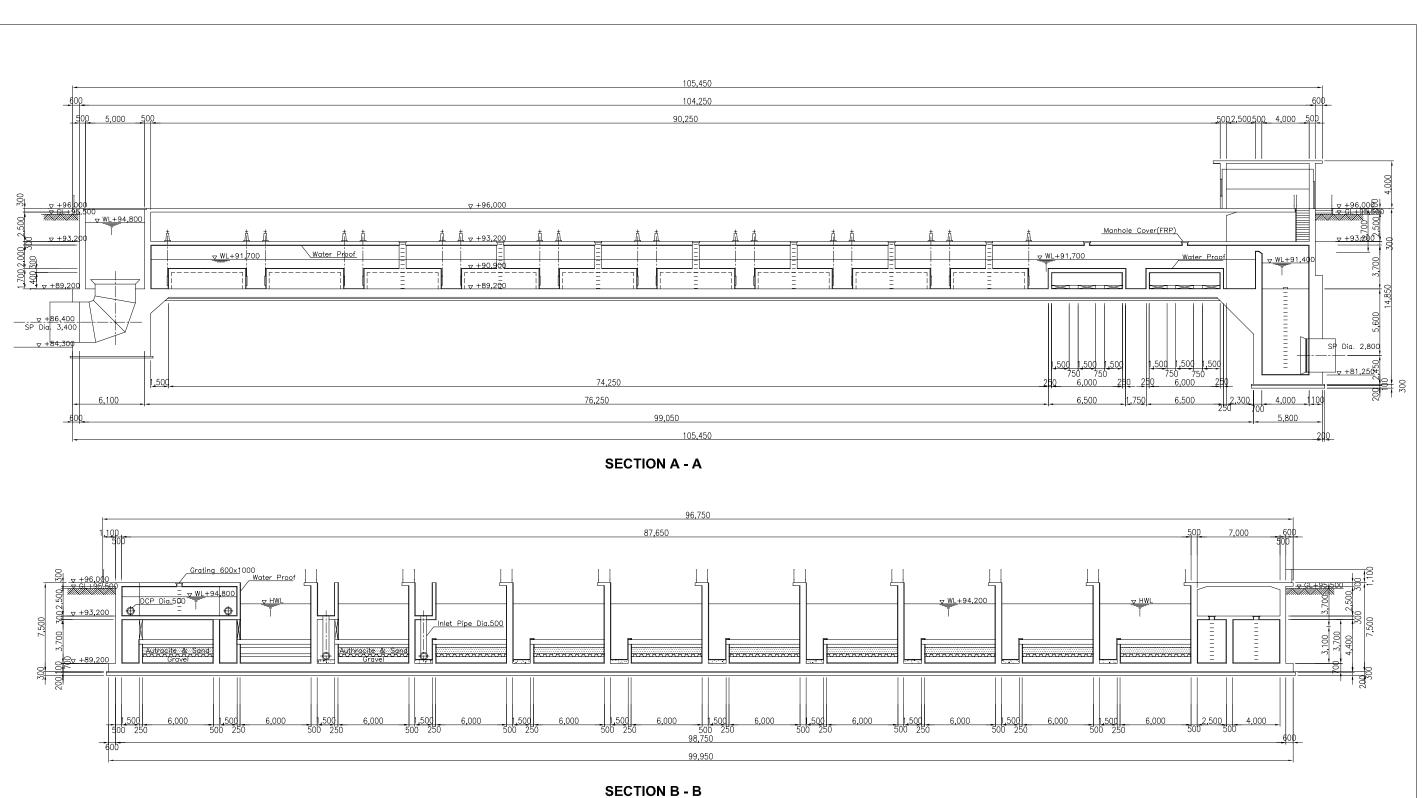

Section A-A

Figure G2.12 Morong Water Treatment Plant Flocculation and Sedimentation Basin Section A-A

SCALE A 0 5m 10m 15m 20m

Morong Water Treatment Plant Rapid Sand Filter Section, A-A, B-B Figure G2.14

SECTION C - C

SECTION D - D

Figure G2.15 Morong Water Treatment Plant Rapid Sand Filter Section C-C, D-D

**BOTTOM PLAN** 

Figure G2.16 Morong Water Treatment Plant Clear Water Reservoir Plan

SECTION B - B

SCALE A 0 5m 10m 15m 20m