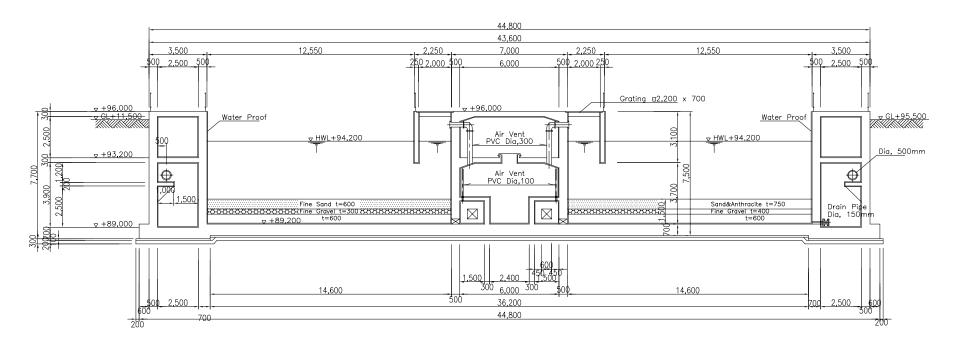

Section A-A

Figure G2.12 Morong Water Treatment Plant Flocculation and Sedimentation Basin Section A-A

SCALE A 0 5m 10m 15m 20m

Morong Water Treatment Plant Rapid Sand Filter Section, A-A, B-B Figure G2.14