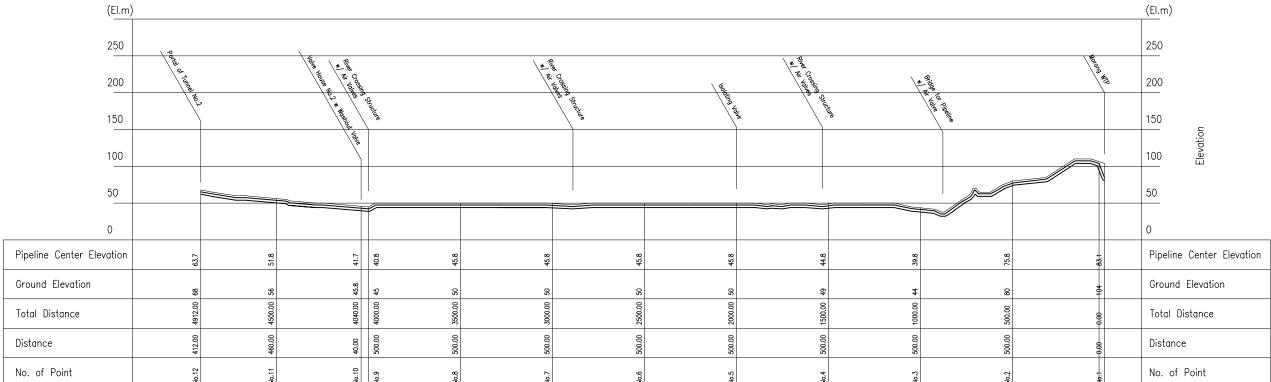

Section A-A

Figure G2.12 Morong Water Treatment Plant Flocculation and Sedimentation Basin Section A-A





SCALE A 0 5m 10m 15m 20m

Morong Water Treatment Plant Rapid Sand Filter Section, A-A, B-B Figure G2.14



SECTION C - C



SECTION D - D

Figure G2.15 Morong Water Treatment Plant Rapid Sand Filter Section C-C, D-D



**BOTTOM PLAN** 

Figure G2.16 Morong Water Treatment Plant Clear Water Reservoir Plan





SECTION B - B

SCALE A 0 5m 10m 15m 20m

Figure G2.17 Morong Water Treatment Plant Clear Water Reservoir Section A-A, B-B





SCALE A 0 5m 10m 15m 20m

Figure G2.19 Morong Water Treatment Plant Thickening Tank Plan









**GENERAL PLAN** 

Figure G2.22 Morong Water Treatment Plant Administrative Building







Profile

Plan and Profile of Pipeline No.1 Figure G2.23