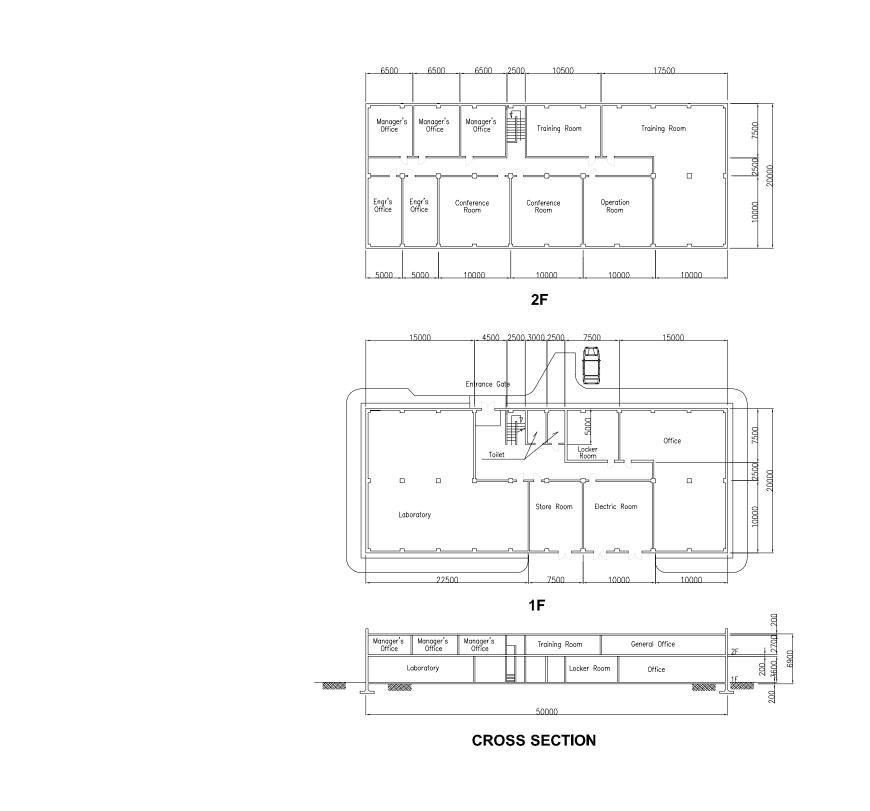

Figure G2.17 Morong Water Treatment Plant Clear Water Reservoir Section A-A, B-B

SCALE A 0 5m 10m 15m 20m

Figure G2.19 Morong Water Treatment Plant Thickening Tank Plan

**GENERAL PLAN** 

Figure G2.22 Morong Water Treatment Plant Administrative Building