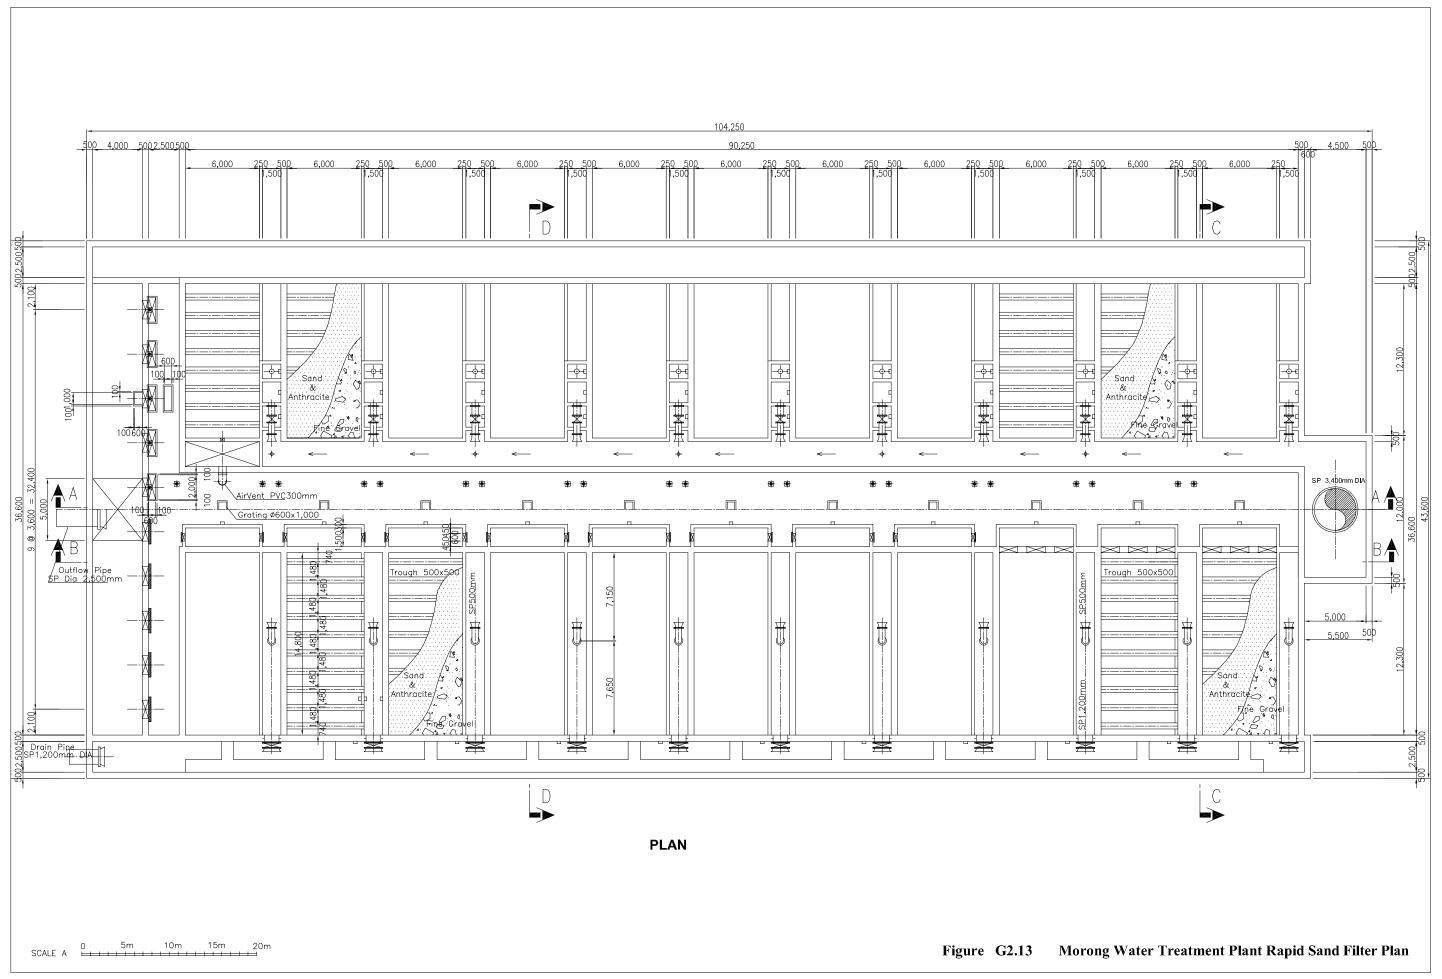

Section A-A

Figure G2.12 Morong Water Treatment Plant Flocculation and Sedimentation Basin Section A-A

SCALE A 0 5m 10m 15m 20m

Morong Water Treatment Plant Rapid Sand Filter Section, A-A, B-B Figure G2.14