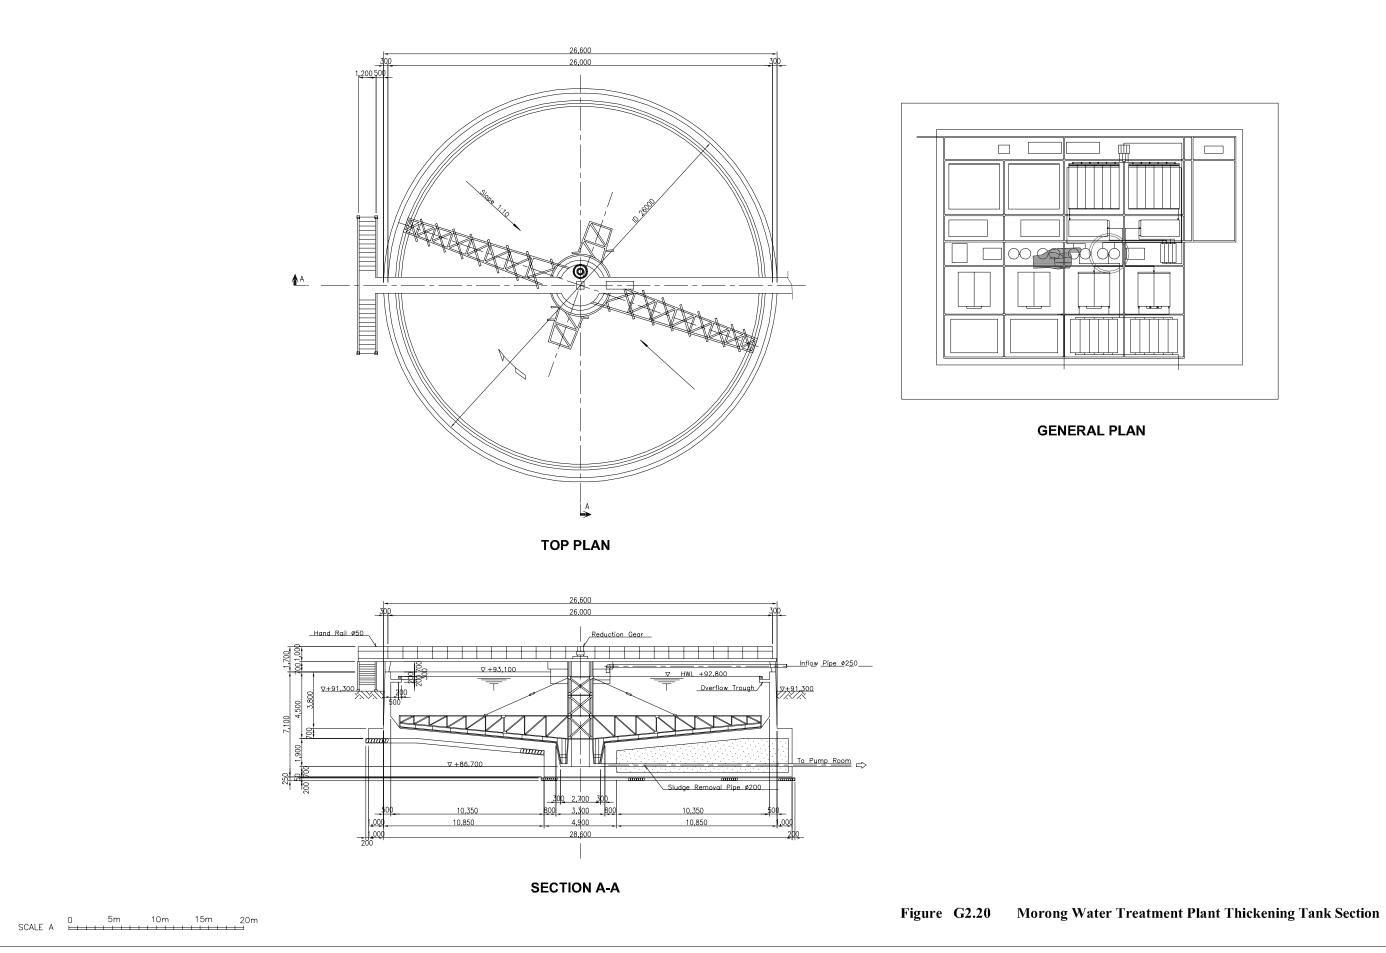

Figure G2.17 Morong Water Treatment Plant Clear Water Reservoir Section A-A, B-B

SCALE A 0 5m 10m 15m 20m

Figure G2.19 Morong Water Treatment Plant Thickening Tank Plan

**GENERAL PLAN** 

Figure G2.22 Morong Water Treatment Plant Administrative Building