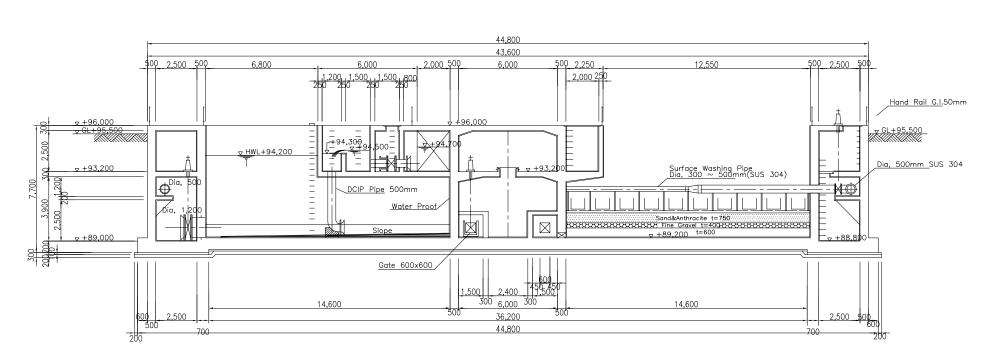

SECTION C - C

SECTION D - D

Figure G2.15 Morong Water Treatment Plant Rapid Sand Filter Section C-C, D-D

**BOTTOM PLAN** 

Figure G2.16 Morong Water Treatment Plant Clear Water Reservoir Plan

SECTION B - B

SCALE A 0 5m 10m 15m 20m