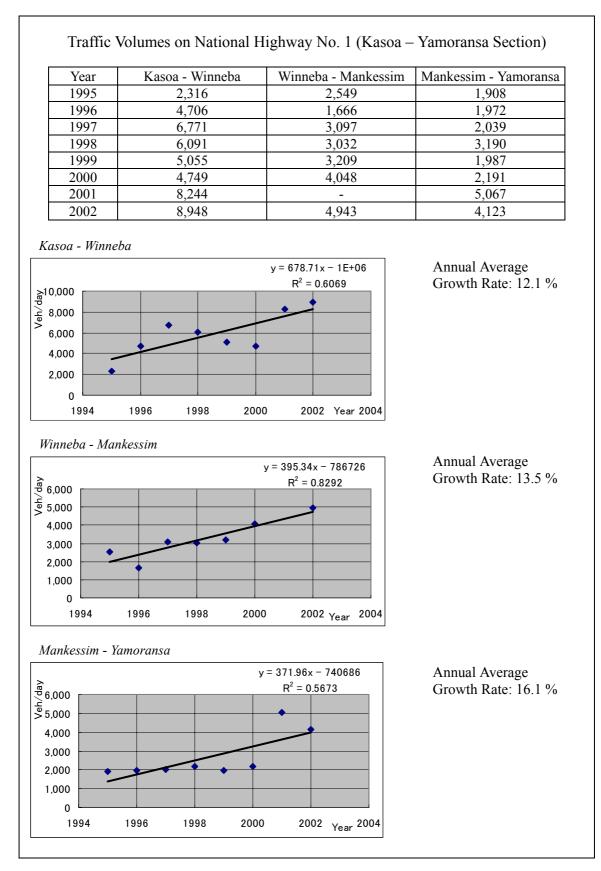

## A8.1 Traffic Survey

To determine the present traffic volumes, on the project road, traffic count surveys for 24 hours of two successive working days were conducted at the different road sections. Then, counted volumes were calibrated by applying daily variation and monthly fluctuation factors to estimate the average daily traffic volumes of the year 2002.

In accordance with the specification of traffic surveys for the Study, traffic counts were carried out at 4 stations, including the four legs of two roundagouts, along the project road. Counting was conducted on the 2 days of May 30 and 31 for the following categories:

The results of the traffic counting surveys are presented in Table A8-1 (1 $\sim$ 4) for the four stations of:

- 1. Kasoa (KM18+000)
- 2. Makessim Roundabout
- 3. Winniba Roundabout
- 4. Yamoransa Junction