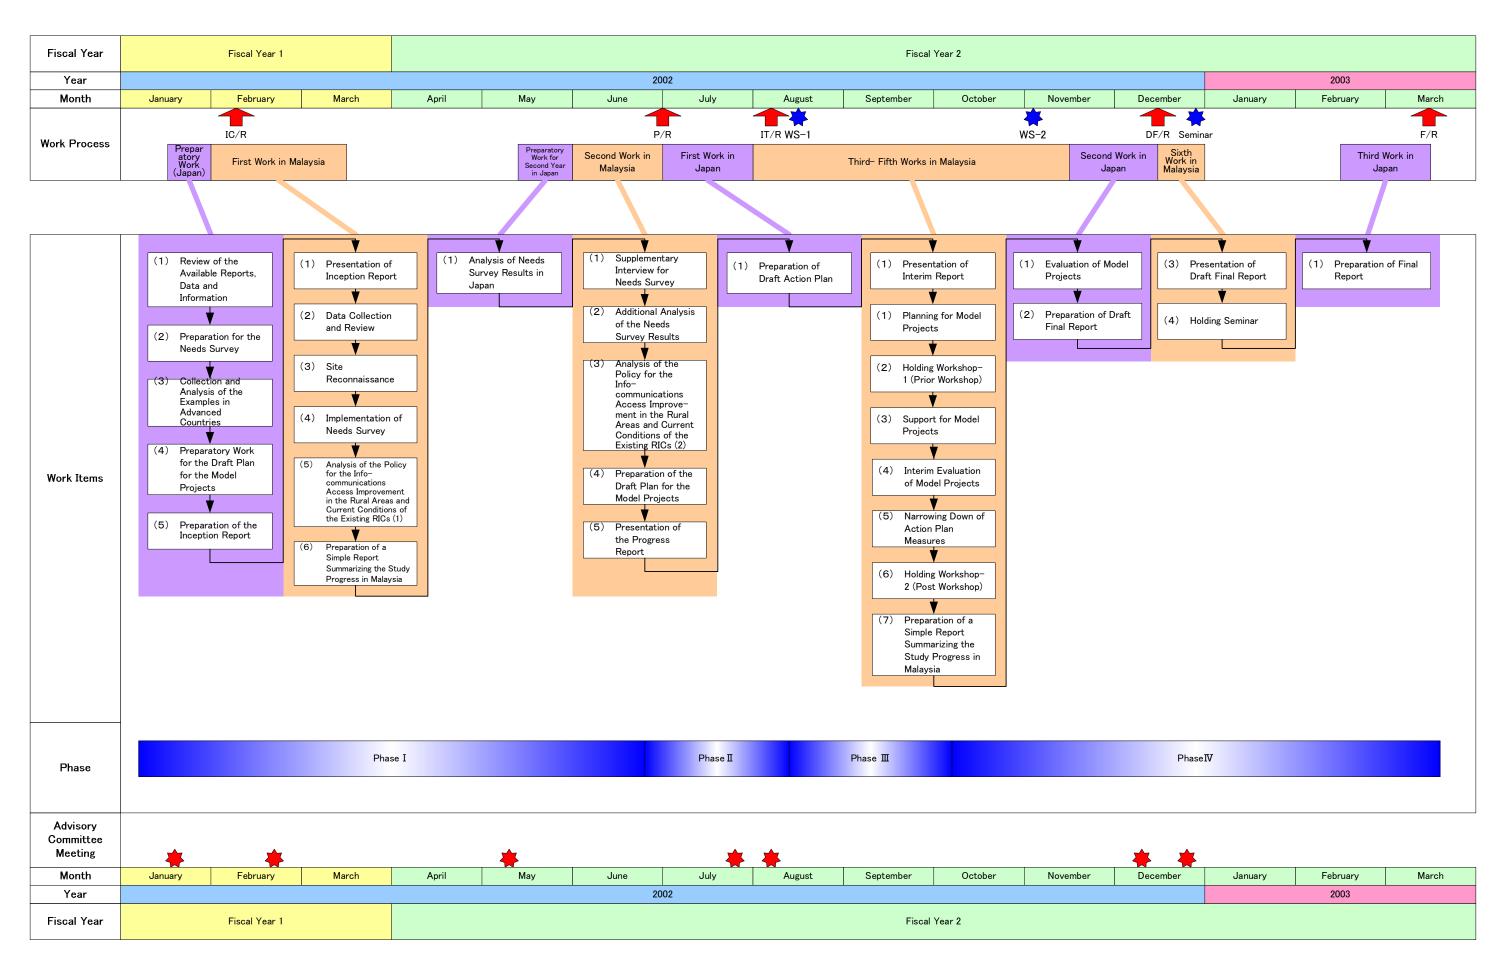

|                       |             |                          |                                       |          |
| oui   | 3rd  |                       |                           |                          |                       |             |                          |                                       |          |
|       | 4th  |                       |                           |                          |                       |             |                          |                                       |          |
|       |      | *A                    | After 9 <sup>th</sup> mor | th: depending            | on applicar           | nts and RIC | committee                | · · · · · · · · · · · · · · · · · · · |          |

## <u>Figures</u>



Figure I.2.1 Work Flow

| Year