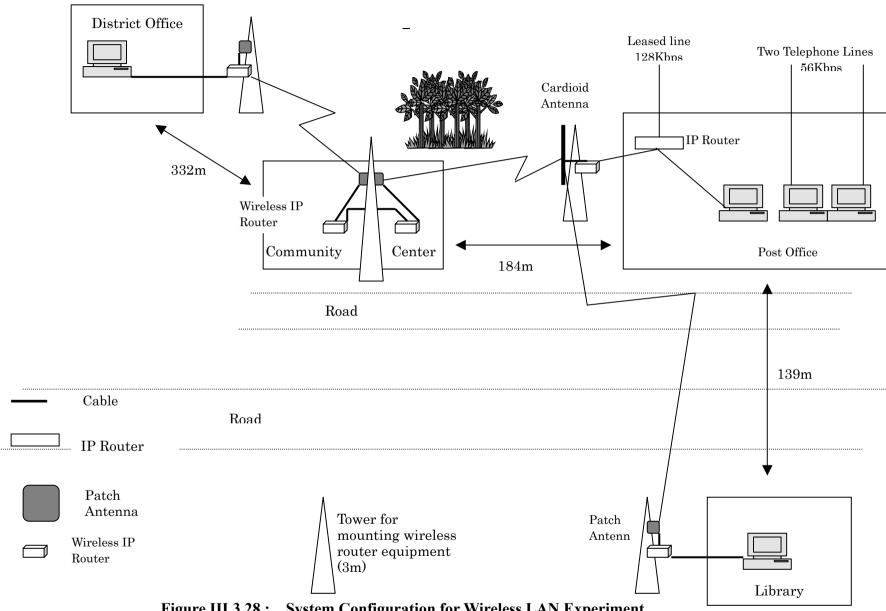

| ysia   |       |              |      |        | =    |          |           |       |         |        |           |        |    |

Figure I.2.2: Work Schedule

Malaysi

Japan





Figure I.3.4: ISP Subscriber Share by State (2001)





Figure I.3.5: Fixed Telephone Line Subscriber Share by State (2001)



Figure III.2.2: Problem Tree and Monitoring Items



Figure III.3.28: System Configuration for Wireless LAN Experiment



Figure III.5.1: Home Page Process Flow

|                          | Question          | naire for parti                        | cipant in        | Course-1    |             |
|--------------------------|-------------------|----------------------------------------|------------------|-------------|-------------|
|                          |                   |                                        |                  |             |             |
| (i) Name:                |                   |                                        |                  |             |             |
| (ii) Address:            |                   |                                        |                  |             |             |
| (i