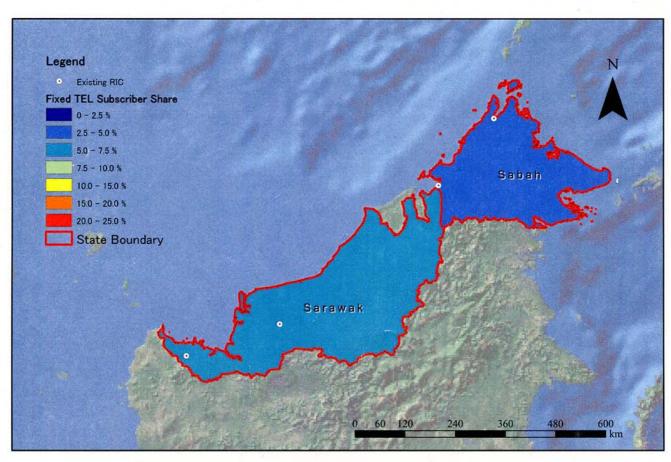

Source: BNM, Statistics Department, MCMC, KTKM

**Table I.3.6: IT Related Data by State** 

|                   |             |               | Popu            | lation (200           | 00)                           |                            | Interne   | et Subscribe          | er (2001)       | Fix       | ed Line (2            | 001)            |
|-------------------|-------------|---------------|-----------------|-----------------------|-------------------------------|----------------------------|-----------|-----------------------|-----------------|-----------|-----------------------|-----------------|
| State             | Male ('000) | Female ('000) | Total<br>('000) | Share by<br>State (%) | Urban<br>Population<br>('000) | Urban<br>Population<br>(%) | Number    | Share by<br>State (%) | Penetration (%) | Number    | Share by<br>State (%) | Penetration (%) |
| 1 Johor           | 1,393       | 1,339         | 2,732           | 11.7                  | 1,781                         | 65.2                       | 213,615   | 10.1                  | 7.82            | 601,640   | 13.0                  | 33.8            |
| 2 Kedah           | 811         | 794           | 1,605           | 6.9                   | 631                           | 39.3                       | 86,715    | 4.1                   | 5.40            | 310,076   | 6.7                   | 49.2            |
| 3 Kelantan        | 795         | 766           | 1,562           | 6.7                   | 534                           | 34.2                       | 74,025    | 3.5                   | 4.74            | 87,932    | 1.9                   | 16.5            |
| 4 Melaka          | 303         | 296           | 599             | 2.6                   | 402                           | 67.2                       | 59,220    | 2.8                   | 9.89            | 152,724   | 3.3                   | 37.9            |
| 5 Negeri Sembilan | 431         | 419           | 850             | 3.7                   | 454                           | 53.4                       | 76,140    | 3.6                   | 8.96            | 185,120   | 4.0                   | 40.8            |
| 6 Pahang          | 675         | 644           | 1,319           | 5.7                   | 554                           | 42.0                       | 69,795    | 3.3                   | 5.29            | 189,748   | 4.1                   | 34.2            |
| 7 Perak           | 1,077       | 1,053         | 2,130           | 9.2                   | 1,250                         | 58.7                       | 141,705   | 6.7                   | 6.65            | 458,172   | 9.9                   | 36.6            |
| 8 Perlis          | 117         | 114           | 231             | 1.0                   | 79                            | 34.3                       | 10,575    | 0.5                   | 4.58            |           |                       |                 |
| 9 Pulau Pinang    | 638         | 621           | 1,259           | 5.4                   | 1,009                         | 80.1                       | 167,085   | 7.9                   | 13.27           | 374,868   | 8.1                   | 37.2            |
| 10 Sabah          | 1,633       | 1,425         | 3,059           | 13.1                  | 1,468                         | 48.0                       | 90,945    | 4.3                   | 2.97            | 208,260   | 4.5                   | 14.2            |
| 11 Sarawak        | 1,048       | 1,017         | 2,065           | 8.9                   | 993                           | 48.1                       | 107,865   | 5.1                   | 5.22            | 273,052   | 5.9                   | 27.5            |
| 12 Selangor       | 1,675       | 1,613         | 3,288           | 14.1                  | 2,880                         | 87.6                       | 501,255   | 23.7                  | 15.25           | 1,101,464 | 23.8                  | 38.2            |
| 13 Terengganu     | 544         | 520           | 1,064           | 4.6                   | 518                           | 48.7                       | 50,760    | 2.4                   | 4.77            | 134,212   | 2.9                   | 25.9            |
| 14 Kuala Lumpur   | 729         | 695           | 1,424           | 6.1                   | 1,424                         | 100.0                      | 408,195   | 19.3                  | 28.67           | 388,752   | 8.4                   | 27.3            |
| 15 Labuan         | 42          | 36            | 78              | 0.3                   | 61                            | 77.7                       | 12,690    | 0.6                   | 16.23           | 13,884    | 0.3                   | 22.9            |
| Others            |             |               |                 |                       |                               |                            | 42,300    | 2.0                   |                 | 138,840   | 3.0                   |                 |
| Malaysia          | 11,912      | 11,352        | 23,264          | 100.0                 | 14,423                        | 62.0                       | 2,115,000 | 100                   | 9.09            | 4,628,000 | 100                   | 32.1            |
| Urban States      | 3,042       | 2,929         | 5,971           | 26                    | 5,313                         | 268                        | 1,076,535 | 51                    | 57              | 1,865,084 | 40                    | 103             |
| Rural States      | 1,723       | 1,674         | 3,397           | 15                    | 1,244                         | 108                        | 171,315   | 8                     | 15              | 398,008   | 9                     | 66              |

Note: Fixed Line in Kedah includes Perlis

Source: Statistics Department, MCMC

<sup>:</sup> Urban State is defined as three most urbanized state (Kuala Lumpur, Selangor, and Pulau Pinang)

<sup>:</sup> Rural State is defined as three least urbanized state (Perlis, Kelantan, Kedah)