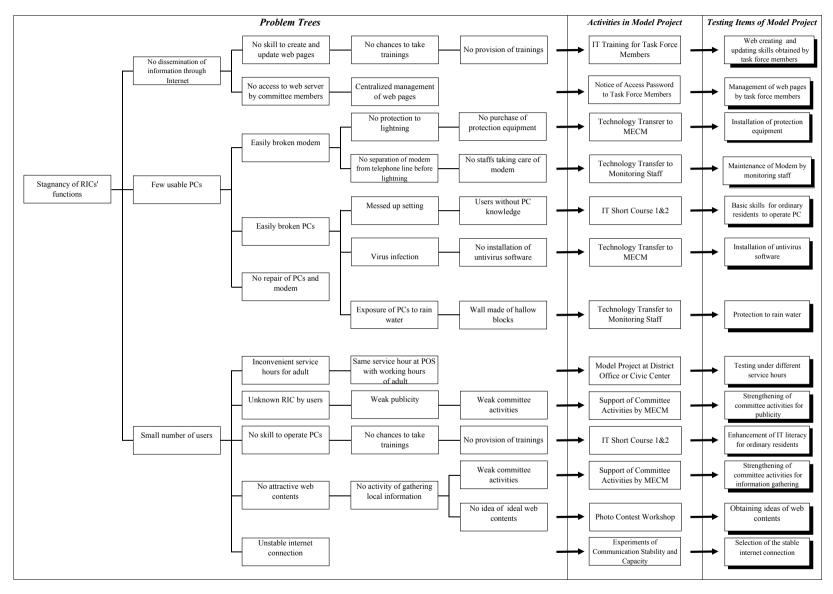

| ysia   |       |              |      |        | =    |          |           |       |         |        |           |        |    |

Figure I.2.2: Work Schedule

Malaysi

Japan





Figure I.3.4: ISP Subscriber Share by State (2001)





Figure I.3.5: Fixed Telephone Line Subscriber Share by State (2001)



Figure III.2.2: Problem Tree and Monitoring Items



Figure III.3.28: System Configuration for Wireless LAN Experiment



Figure III.5.1: Home Page Process Flow

|                          | Question          | naire for parti                        | cipant in        | Course-1    |             |
|--------------------------|-------------------|----------------------------------------|------------------|-------------|-------------|
|                          |                   |                                        |                  |             |             |
| (i) Name:                |                   |                                        |                  |             |             |
| (ii) Address:            |                   |