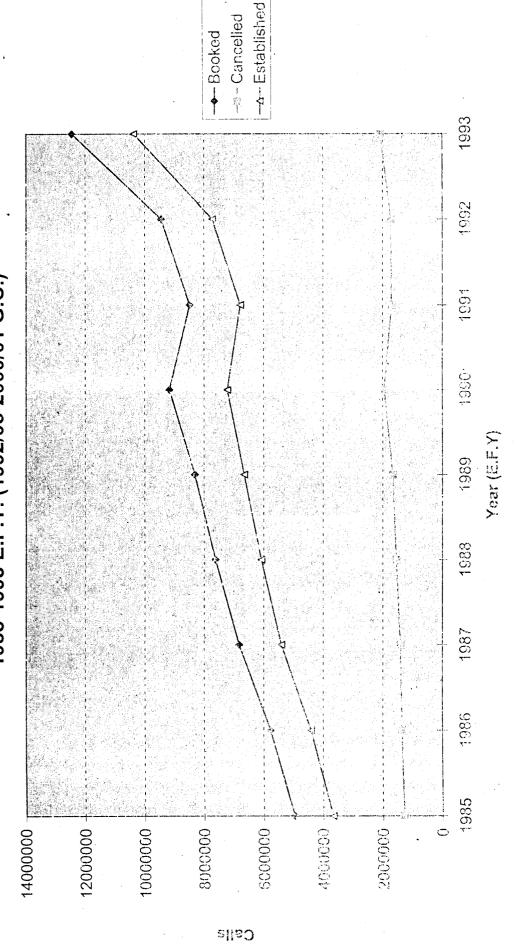

Booked Vs Cancelled Interurban Telephone Calls

1991 - 1993 E.F.Y (1998/99 - 2000/01 G.C.)

|                |         | 1001       | 1             |         | 1          | 4             |          | - 1        |               |
|----------------|---------|------------|---------------|---------|------------|---------------|----------|------------|---------------|
|                |         | 1991 E.F.Y | Y             |         | 1992 E.F.Y | J             |          | 1995 E.F.Y | Y             |
| -              |         | ,          | Successful    |         | -          | Successful    | •        |            | Successful    |
|                |         |            | Calls as % of |         |            | Calls as % of |          | ,          | Calls as %.of |
| Zone & Regions | Booked  | Cancelled  | Booked        | Booked  | Cancelled  | Booked        | Booked   | Cancelled  | Booked        |
| A.A Zones      |         |            |               |         |            |               |          |            |               |
| CAAZ           | 36080   | 17720      | 50.89         | 65549   | 20771      | 68.31         | 139562   | 26685      | 80.88         |
| EAAZ           | 145752  | 29218      | 79.95         | 168897  | 30967      | 81.67         | 205350   | 41283      | 79.90         |
| NAAZ           | 158727  | 33885      | 78.65         | 285115  | 40393      | 85.83         | 306018   | 23433      | 92.34         |
| SAAZ           | 21286   | 6615       | 68.92         | 58926   | 10825      | 81.63         | 61401    | 8230       | 86.60         |
| SWAAZ          | 403487  | 106278     | 73.66         | 391273  | 81275      | 79.23         | 401947   | 84336      | 79.02         |
| WAAZ           | 236564  | 52712      | 77.72         | 381489  | 80636      | 78.86         | 381065   | 19889      | 82.06         |
| Sub Total      | 1001896 | 246428     | 75.40         | 1351249 | 264867     | 80.40         | 1495343  | 252328     | 83.13         |
| Regions        |         |            |               |         |            |               |          |            |               |
| ER             | 920606  | 91763      | 90.35         | 893768  | 136326     | 84.75         | 1190540  | 167574     | 85.92         |
| NER            | 995538  | 210559     | 78.85         | 1170895 | 186307     | 84.09         | 1491126  | 233978     | 84.31         |
| NWR            | 1122059 | 198976     | 82.27         | 1288020 | 202703     | 84.26         | 1635570  | 221960     | 85.43         |
| SER            | 998247  | 238362     | 76.12         | 1244053 | 212076     | 82.95         | 1563458  | 263769     | 83.13         |
| SR             | 1353977 | 313935     | 76.81         | 1359901 | 333867     | 75.45         | 1767440  | 341063     | 80.70         |
| SWR            | 970456  | 118854     | 87.75         | 855802  | 123566     | 85.56         | 925618   | 129441     | 86.02         |
| NR             | 666021  | 169015     | 74.62         | 765108  | 146657     | 80.83         | 1663263  | 293055     | 82.38         |
| WR             | 428567  | 116378     | 72.84         | 518521  | 119757     | 76.90         | 719621   | 174227     | 75.79         |
| Sub Total      | 7485471 | 1457842    | 80.52         | 8009608 | 1461259    | 81.95         | 10956636 | 1825067    | 83.34         |
| Grand Total    | 8487367 | 1704270    | 79.92         | 9447317 | 1726126    | 81.73         | 12451979 | 2077395    | 83.32         |
|                |         |            |               |         |            |               |          |            |               |

Source :- Traffic Reports From Zones & Regions.

Booked, Cancelled & Established Interurban Telephone Traffic Calls 1985-1993 E.F.Y. (1992/93-2000/01 G.C.)

International Outgoing Telephone Traffic by Route 1990-1993 E.F.Y(1998/99 - 2000/01 G.C.)