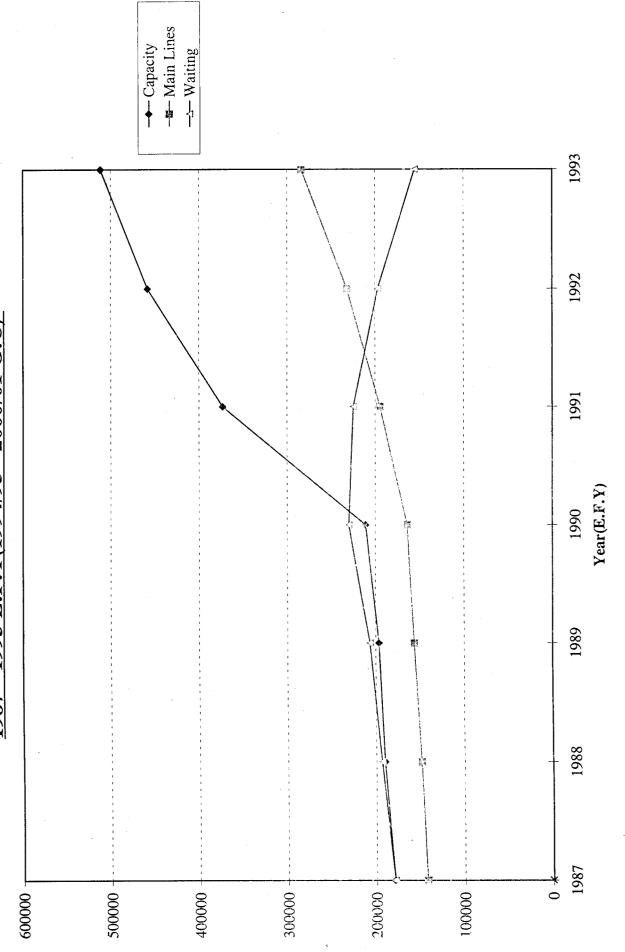

Expressed demand for Telephone Vs Exchange Capacity. 1981 - 1993 F.F.Y (1988/89 - 2000/01 G.C.)

|         |          |            |         |           | Subscriber lines as | Expressed     |
|---------|----------|------------|---------|-----------|---------------------|---------------|
| Year    |          | Subscriber |         | Expressed | % of Expressed      | Demand as     |
| (E.F.Y) | Capacity | Lines      | Waiting | Demand    | Demand              | % of Capacity |
| 1981    | 162260   | 115843     | 90684   | 206527    | 56.09               | 127.28        |
| 1982    | 171386   | 125398     | 108908  | 234306    | 53.52               | 136.71        |
| 1983    | 175653   | 133091     | 123140  | 256231    | 51.94               | 145.87        |
| 1984    | 164273   | 127041     | 122066  | 249107    | 51.00               | 151.64        |
| 1985    | 169622   | 132478     | 141035  | 273513    | 48.44               | 161.25        |
| 1986    | 172742   | 137731     | 160939  | 298670    | 46.11               | 172.90        |
| 1987    | 179094   | 142452     | 178992  | 321444    | 44.32               | 179.48        |
| 1988    | 190177   | 148739     | 193499  | 342238    | 43.46               | 179.96        |
| 1989    | 196322   | 156538     | 206562  | 363100    | 43.11               | 184.95        |
| 1990    | 211108   | 164140     | 230225  | 394365    | 41.62               | 186.81        |
| 1991    | 372885   | 194494     | 224788  | 419282    | 46.39               | 112.44        |
| 1992    | 458247   | 231945     | 196883  | 428828    | 54.09               | 93.58         |
| 1993    | 511474   | 283683     | 155208  | 438891    | 64.64               | 85.81         |
|         |          |            |         |           |                     |               |