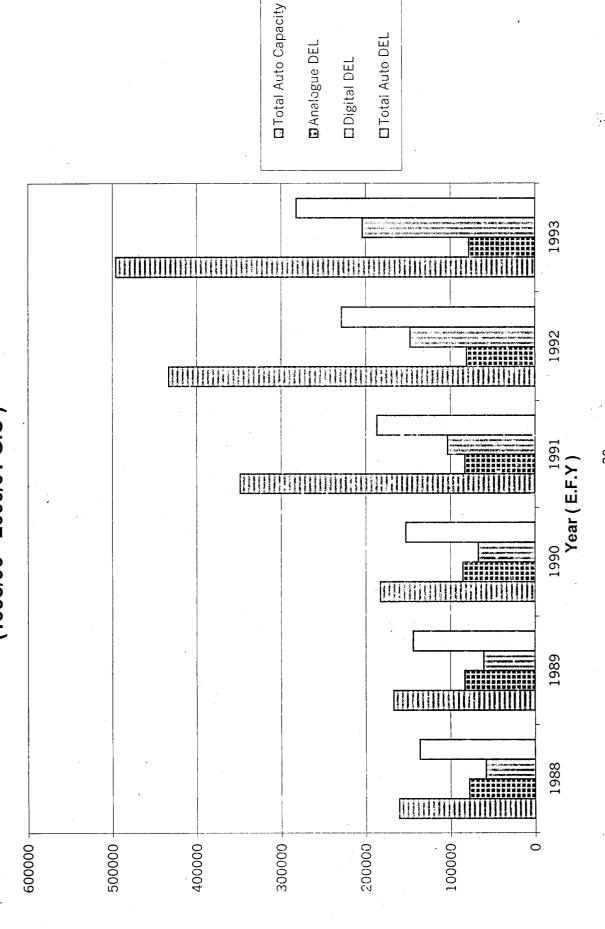

Utilization of Analogue & Digital Exchanges 1988-1993 E.F.Y (1995/96 - 2000/01 G.C

Utilization of Manual Exchanges 1992 -1993 E.F.Y (1999/2000-2000/2001G.C)

|   |             |             | 1992 E   | E.F.Y     |          |             | 1993 E.F.Y | .F.Y      |          |
|---|-------------|-------------|----------|-----------|----------|-------------|------------|-----------|----------|
| , | Zones &     |             |          | DEL's .   | %        |             |            | DEL's     | %        |
|   | Regions     | No.of Xges. | Capacity | Connected | Utilized | No.of Xges. | Capacity   | Connected | Utilized |
|   | A.A Zones   |             |          |           |          |             |            |           |          |
|   | CAAZ        | 0           | 0        | 0         | •        | 0           | 0          | 0         | •        |
| 2 |             | 20          | 1044     | 427       | 40.30    | 20          | 1260       | 558       | 44.29    |
| 3 | NAAZ        | 11          | 009      | 340       | 26.67    |             | 009        | 387       | 64.50    |
| 4 |             | 0           | 0        | 0         | •        | 0           | 0          |           | •        |
| 5 | SWAAZ       | 18          | 088      | 361       | 43.49    | 18          | 850        | 356       | 41.88    |
| 9 |             | 13          | 800      | 273       | 34.13    | 13          | 800        | 277       | 34.63    |
|   | Sub Total   | 62          | 3274     | 1401      | 42.79    | 62          | 3510       | 1578      | 44.96    |
|   | Regions     |             |          |           |          |             |            |           |          |
|   | ER          | 41          | 2574     | 710       | 27.58    | 43          | 3370       | 1189      | 35.28    |
| 2 | NER         | 47          | 2110     | 1124      | 53.27    | 43          | 2370       | 1229      | 51.86    |
| 3 | N. N.       | 14          | 096      | 371       | 38.65    | 8           | 099        | 306       | 46.36    |
| 7 | NWR         | 53          | 2620     | 1160      | 44.27    | 48          | 2420       | 1102      | 45.54    |
| 5 | SER         | 46          | 4570     | 1304      | 28.53    | 40          | 2150       | 793       | 36.88    |
| 9 |             | 62          | 5430     | 1935      | 35.64    | 64          | 3740       | 1456      | 38.93    |
| 7 | SWR         | 38          | 2210     | 1272      | 57.56    | 33          | 1830       | 1003      | 54.81    |
| ∞ |             | 19          | 1200     | 592       | 49.33    | 16          | 700        | 216       | 30.86    |
|   | Sub total   | 320         | 21674    | 8468      | 39.07    | 295         | 17240      | 7294      | 42.31    |
| 5 | Grand Total | 382         | 24948    | 6986      | 39,56    | 357         | 20750      | 8872      | 42,76    |
|   |             |             |          |           |          |             |            |           |          |