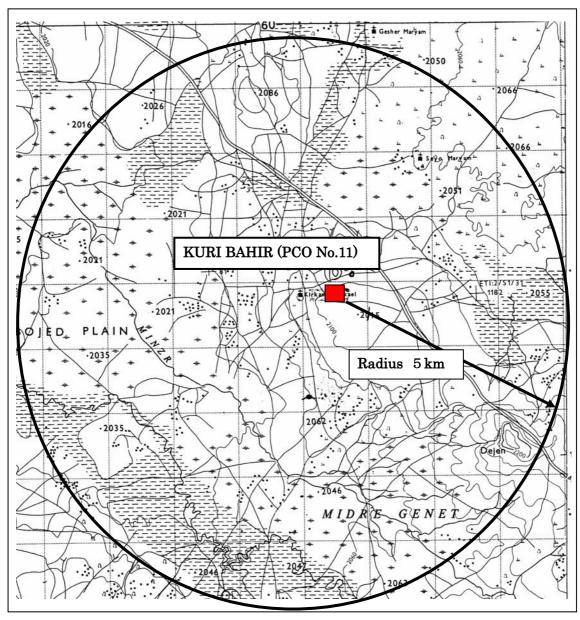

## (1) Site Information

| Category                    | Survey Item                                                                                | Survey Result                                                                         | Remarks                     |
|-----------------------------|--------------------------------------------------------------------------------------------|---------------------------------------------------------------------------------------|-----------------------------|
| 1. Location                 | Site Name                                                                                  | KURI BAHIR                                                                            |                             |
|                             | Address                                                                                    |                                                                                       |                             |
|                             | Latitude                                                                                   | 11° 21′ 34″ N                                                                         | Map Survey Data             |
|                             | Longitude                                                                                  | 37° 13′ 12″ E                                                                         |                             |
|                             | Above Sea Level                                                                            | 2,080 m                                                                               |                             |
|                             | Site condition                                                                             |                                                                                       |                             |
| 2. Building                 | Building Structure                                                                         | None                                                                                  | Required                    |
| 3. Power                    | Commercial Power                                                                           |                                                                                       | Solar power system required |
| 4. Grounding                | Indoor Grounding<br>Outdoor Grounding                                                      |                                                                                       | Required<br>Required        |
| 5. Equipmen<br>Installation | Vehicle Access Road<br>Material Handling/Temporary<br>Deposit                              |                                                                                       | Use empty space             |
|                             | Vehicle Carrying in/Parking Minimum Entrance Security Guard                                | OK Carry-in road: Approx. 3m Required (Arrange the janitor of the elementary school.) | Request for placing         |
| 6. Others                   | Population of Site<br>(Within 2km diameter)<br>Temperature/Humidity/<br>Precipitation Data | About 250 households                                                                  |                             |

**Attachment-11 Expected Demand Area (Reference)**