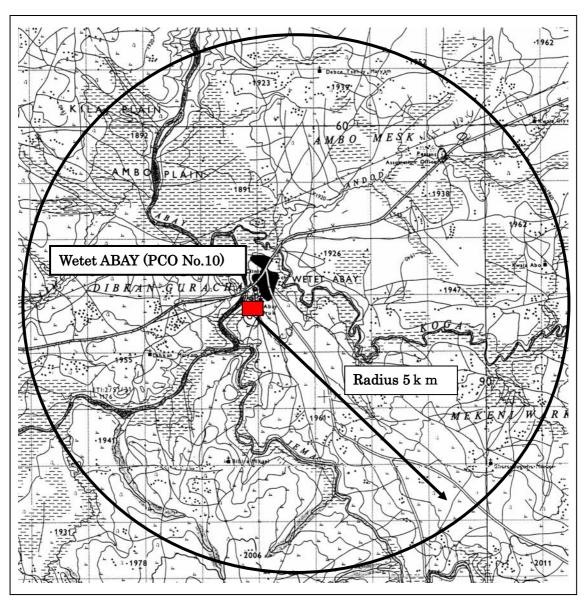

## (1) Common Items

| Category                  | Survey Item                                                                | Survey Result                                                           | Remarks              |
|---------------------------|----------------------------------------------------------------------------|-------------------------------------------------------------------------|----------------------|
| 1. Location               | Site Name                                                                  | Wetet ABAY                                                              | Remarks              |
|                           | Address                                                                    | 1,0001125111                                                            |                      |
|                           | Latitude                                                                   | 11° 22′ 02″ N                                                           | Map Survey Data      |
|                           | Longitude                                                                  | 37° 02′ 14″ E                                                           |                      |
|                           | Above Sea Level                                                            | 1,920 m                                                                 |                      |
|                           | Site photo                                                                 | Attachment 5.2.1.2-No.10                                                |                      |
| 2. Building               | Building Structure                                                         | None                                                                    | Required             |
| 3. Power                  | Commercial Power                                                           | Available (220V, 50Hz)                                                  |                      |
| 4. Grounding              | Indoor Grounding<br>Outdoor Grounding                                      | None<br>None                                                            | Required<br>Required |
| 5. Equipment Installation | Vehicle Access Road Material Temporary Storage Vehicle Carrying in/Parking | OK (near the road) Approx. 10m×10m available OK                         | Use empty space      |
|                           | Minimum Entrance<br>Security Guard                                         | Carry-in road: Approx. 5m<br>Required: Arrange a janitor<br>separately. | Request for placing  |
| 6. Others                 | Population of Site<br>(Within 2km radious)                                 | About 250 households                                                    |                      |
|                           | Temperature/Humidity/<br>Precipitation Data                                |                                                                         |                      |

**Attachment-10 Expected Demand Area (Reference)** 

Attachment 5.2.1.2 - No.10

**Table 5.2.1.2-11** Survey Result for Merawi PCO Subscriber Station (No.11/KURI BAHIR)