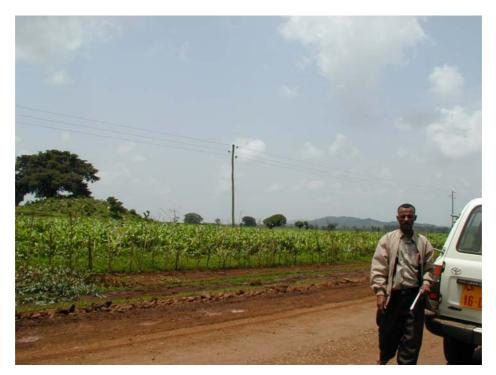

## (1) Site Information

| Category                     | Survey Item                                                                                  | Survey Result                                              | Remarks                     |
|------------------------------|----------------------------------------------------------------------------------------------|------------------------------------------------------------|-----------------------------|
| 1. Location                  | Site Name                                                                                    | Inguti Road Side                                           |                             |
| İ                            | Address                                                                                      |                                                            |                             |
|                              | Latitude                                                                                     | 11° 24′ 30″ N                                              | Map Survey Data             |
|                              | Longitude                                                                                    | 37° 08′ 12″ E                                              |                             |
|                              | Above Sea Level                                                                              | 2,000 m                                                    |                             |
|                              | Site condition                                                                               | Attachment 5.2.1.2-No.9                                    |                             |
| 2. Building                  | Building Structure                                                                           | None                                                       | Required                    |
| 3. Power                     | Commercial Power                                                                             | None                                                       | Solar power system required |
| 4. Grounding                 | Indoor Grounding<br>Outdoor Grounding                                                        | None<br>None                                               | Required<br>Required        |
| 5. Equipment<br>Installation | Vehicle Access Road<br>Material Handling/Temporary<br>Deposit<br>Vehicle Carrying in/Parking | OK (near the road)<br>Approx. 10m×10m available<br>OK      | Use empty space             |
|                              | Minimum Entrance<br>Security Guard                                                           | Carry-in road: Approx. 5 m<br>Required: Arrange a janitor. | Request for placing         |
| 6. Others                    | Population of Site<br>(Within 2km Radios)<br>Temperature/Humidity/<br>Precipitation Data     | About 250 households                                       |                             |