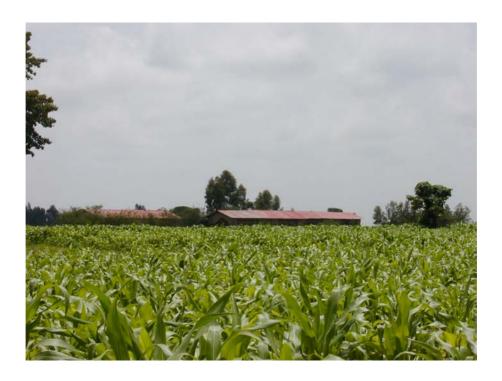

## (1) Site Information

| Category                     | Survey Item                                                                                  | Survey Result                                                                                              | Remarks                     |
|------------------------------|----------------------------------------------------------------------------------------------|------------------------------------------------------------------------------------------------------------|-----------------------------|
| 1. Location                  | Site Name                                                                                    | Near Inguti School                                                                                         |                             |
|                              | Address                                                                                      |                                                                                                            |                             |
|                              | Latitude                                                                                     | 11° 25′ 45″ N                                                                                              | Map Survey Data             |
|                              | Longitude                                                                                    | 37° 06′ 53″ E                                                                                              |                             |
|                              | Above Sea Level                                                                              | 1,990 m                                                                                                    |                             |
|                              | Site condition                                                                               | Attachment 5.2.1.2-No.8                                                                                    |                             |
| 2. Building                  | Building Structure                                                                           | None                                                                                                       | Required                    |
| 3. Power                     | Commercial Power                                                                             | None                                                                                                       | Solar power system required |
| 4. Grounding                 | Indoor Grounding<br>Outdoor Grounding                                                        | None<br>None                                                                                               | Required<br>Required        |
| 5. Equipment<br>Installation | Vehicle Access Road<br>Material Handling/Temporary<br>Deposit<br>Vehicle Carrying in/Parking | No particular problem in dry season (near road) Approx. 20m × 20m available  OK (Parking: dry season only) | Use empty space             |
|                              | Minimum Entrance Security Guard                                                              | Carry-in road: Approx. 3 m Required (Ask the janitor of the elementary school.)                            | Request for placing         |
| 6. Others                    | Population of Site (Within 2km radius)                                                       | About 250 households                                                                                       |                             |
|                              | Temperature/Humidity/<br>Precipitation Data                                                  |                                                                                                            |                             |