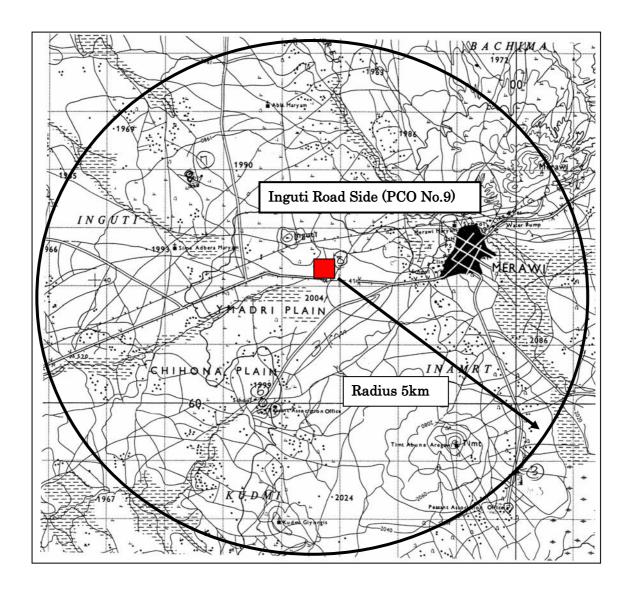

ult     | Remarks          |
|-----------|-----------------------|-------------------|------------------|
| 1. Demand |                       |                   |                  |
| Area      | Summary of Topography |                   |                  |
|           | - Above Sea Level     | 2,000 m           |                  |
|           | - Land Feature        | Flat land (basin) | Verified by      |
|           |                       |                   | 1/50,000 map and |
|           |                       |                   | visual check     |
|           | - House               | One story houses  |                  |
|           | - Tree                | Clear view        |                  |
|           | Expected Demand Area  | Attachment - 9    |                  |



**Attachment-9 Expected Demand Area (Reference)** 



Attachment 5.2.1.2 - No.9