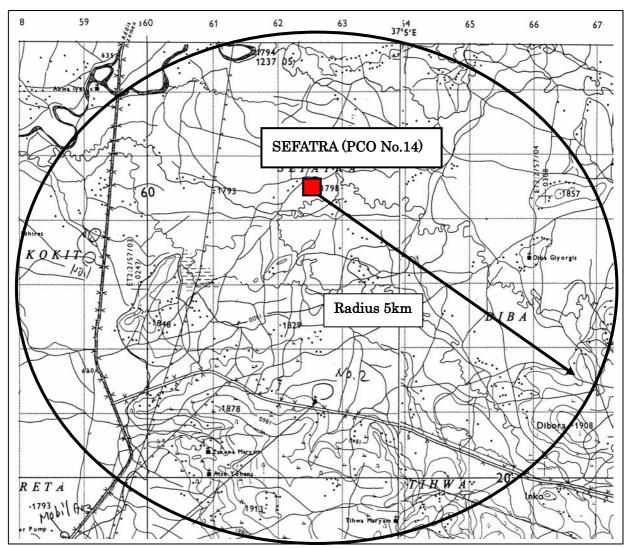

## Table 5.2.1.1-14 Survey Result of Woreta PCO Subscriber Station (No.14/SEFATRA) (1) Site Information

|           | (3) Subscribers (Demand Area) |                                |                                                 |
|-----------|-------------------------------|--------------------------------|-------------------------------------------------|
| Category  | Survey Item                   | Survey Result                  | Remarks                                         |
| 1. Demand |                               |                                |                                                 |
| Area      | Summary of Topography         |                                |                                                 |
|           | - Above Sea Level             | 1,798 m                        |                                                 |
|           | - Land Feature                | Flat ground (in the farm land) | Verified by<br>1/50,000 map and<br>visual check |
|           | - House                       | One-story houses               |                                                 |
|           | - Tree                        |                                |                                                 |
|           | Expected Demand Area          | Attachment - 14                |                                                 |

(3) Subscribers (Demand Area)

Attachment-14 Expected Demand Area (Reference)