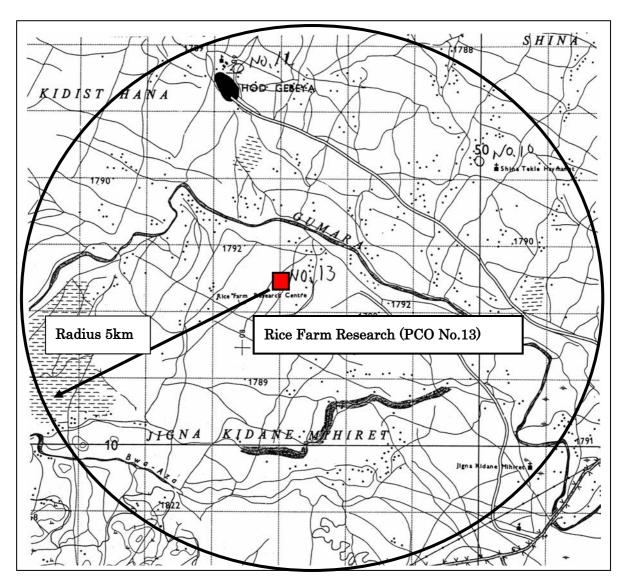

## Table 5.2.1.1-13 Survey Result of Woreta PCO Subscriber Station (No.13/Rice Farm Research) (1) Site Information

|           |                       | (5) Subscribers (Demand Area)  |                                                 |  |
|-----------|-----------------------|--------------------------------|-------------------------------------------------|--|
| Category  | Survey Item           | Survey Result                  | Remarks                                         |  |
| 1. Demand |                       |                                |                                                 |  |
| Area      | Summary of Topography |                                |                                                 |  |
|           | - Above Sea Level     | 1,790 m                        |                                                 |  |
|           | - Land Feature        | Flat ground (in the farm land) | Verified by<br>1/50,000 map and<br>visual check |  |
|           | - House               | One-story houses               |                                                 |  |
|           | - Tree                |                                |                                                 |  |
|           | Expected Demand Area  | Attachment - 13                |                                                 |  |

(3) Subscribers (Demand Area)

Attachment-13 Expected Demand Area (Reference)

| Category                     | Survey Item                                                       | Survey Result                          | Remarks                     |
|------------------------------|-------------------------------------------------------------------|----------------------------------------|-----------------------------|
| 1. Location                  | Site Name                                                         | SEFATRA                                |                             |
|                              | Address                                                           |                                        |                             |
|                              | Latitude                                                          | 11° 58′ 50″ N                          | Map Survey Data             |
|                              | Longitude                                                         | 37° 44′ 17″ E                          |                             |
|                              | Above Sea Level                                                   | 1,798 m                                |                             |
|                              | Site condition                                                    |                                        |                             |
| 2. Building                  | Building Structure                                                | None                                   | Required                    |
| 3. Power                     | Commercial Power                                                  | None                                   | Solar power system required |
| 4. Grounding                 | Indoor Grounding<br>Outdoor Grounding                             | None<br>None                           | Required<br>Required        |
| 5. Equipment<br>Installation | Vehicle Access Road<br>Material Temporary Storage                 | OK (dry season only)                   | Use empty space             |
|                              | Vehicle Carrying in/Parking<br>Minimum Entrance<br>Security Guard | Required (Ask someone for management.) | Request for placing         |
| 6. Others                    | Population of Site<br>(Within 2km radius)                         | About 250 households                   |                             |
|                              | Temperature/Humidity/<br>Precipitation Data                       |                                        |                             |