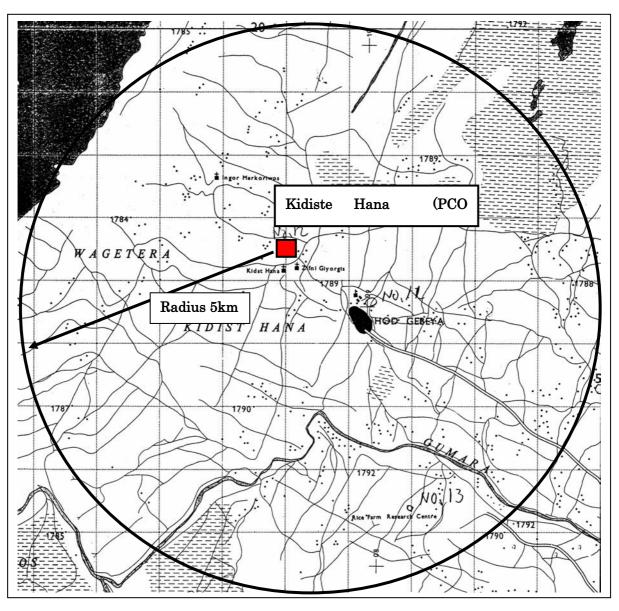

------------------------------------------------|
| 1. Demand |                       |                  |                                                 |
| Area      | Summary of Topography |                  |                                                 |
|           | - Above Sea Level     | 1,789 m          |                                                 |
|           | - Land Feature        |                  | Verified by<br>1/50,000 map and<br>visual check |
|           | - House               | One-story houses |                                                 |
|           | - Tree                |                  |                                                 |
|           | Expected Demand Area  | Attachment - 12  |                                                 |



Attachment-12 Expected Demand Area (Reference)