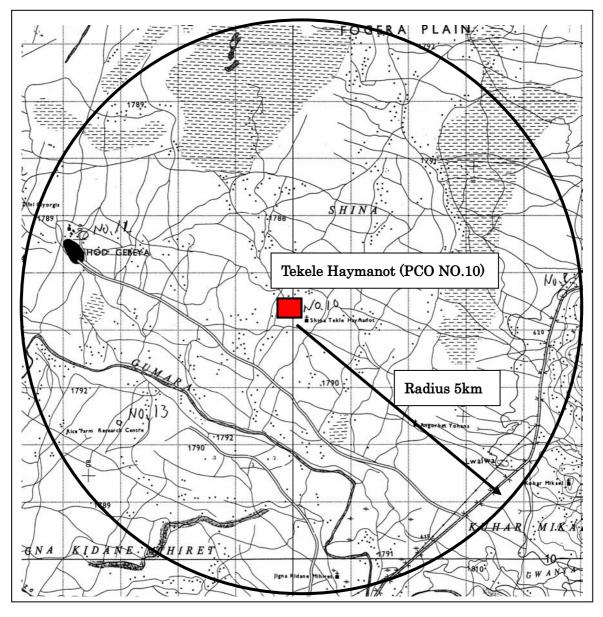

| Category  | Survey Item           | Survey Result                  | Remarks          |
|-----------|-----------------------|--------------------------------|------------------|
| 1. Demand |                       |                                |                  |
| Area      | Summary of Topography |                                |                  |
|           | - Above Sea Level     | 1,790 m                        |                  |
|           |                       |                                | Verified by      |
|           |                       |                                | 1/50,000 map and |
|           | - Land Feature        | Flat ground (In the farm land) | visual check     |
|           | - House               | One-story houses               |                  |
|           | - Tree                |                                |                  |
|           | Expected Demand Area  | Attachment - 10                |                  |

(3) Subscribers (Demand Area)

Attachment-10 Expected Demand Area (Reference)