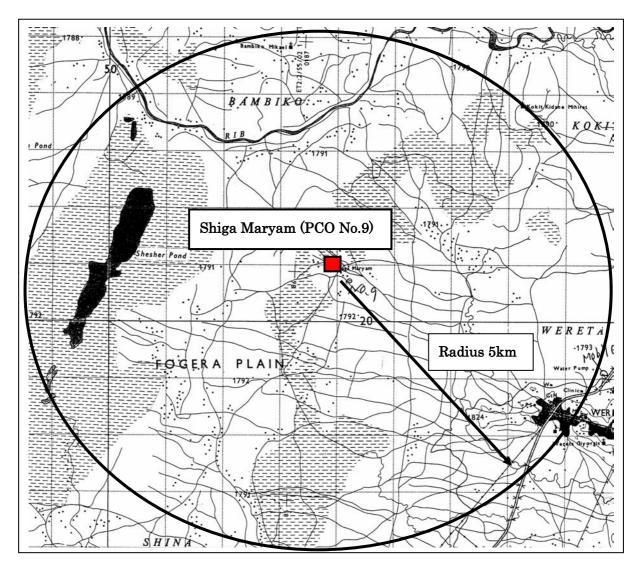

| Table 5.2.1.1-9         Survey Result of Woreta PCO Subscriber Station (No.9/Shiga Maryam) |
|--------------------------------------------------------------------------------------------|
| (1) Site Information                                                                       |

(3) Subscribers (Demand Area)

Attachment-8 Expected Demand Area (Reference)

Attachment 5.2.1.1- No.8

| Category                     | Survey Item                                                                      | Survey Result                                            | Remarks                     |
|------------------------------|----------------------------------------------------------------------------------|----------------------------------------------------------|-----------------------------|
| 1. Location                  | Site Name                                                                        | Shiga Maryam                                             |                             |
|                              | Address                                                                          |                                                          |                             |
|                              | Latitude                                                                         | 11° 58′ 56″ N                                            | Map Survey Data             |
|                              | Longitude                                                                        | 37° 39′ 26″ E                                            |                             |
|                              | Above Sea Level                                                                  | 1,792 m                                                  |                             |
|                              | Site condition                                                                   | Attachment 5.2.1.1-No.9                                  |                             |
| 2. Building                  | Building Structure                                                               | None                                                     | Required                    |
| 3. Power                     | Commercial Power                                                                 | None                                                     | Solar power system required |
| 4. Grounding                 | Indoor Grounding<br>Outdoor Grounding                                            | None<br>None                                             | Required<br>Required        |
| 5. Equipment<br>Installation | Vehicle Access Road<br>Material Temporary Storage<br>Vehicle Carrying in/Parking | OK (dry season only)                                     | Use empty space             |
|                              | Minimum Entrance<br>Security Guard                                               | Not required (Ask the janitor of the elementary school.) | Request for placing         |
| 6. Others                    | Population of Site<br>(Within 2km radius)                                        | About 250 households                                     |                             |
|                              | Temperature/Humidity/<br>Precipitation Data                                      |                                                          |                             |

| Category  | Survey Item           | Survey Result                     | Remarks          |
|-----------|-----------------------|-----------------------------------|------------------|
| 1. Demand |                       |                                   |                  |
| Area      | Summary of Topography |                                   |                  |
|           | - Above Sea Level     | 1,792 m                           |                  |
|           |                       |                                   | Verified by      |
|           |                       |                                   | 1/50,000 map and |
|           | - Land Feature        | Flat ground (In the farm land)    | visual check     |
|           | - House               | One-story houses                  |                  |
|           | - Tree                | 15m-20m high tree standing in the |                  |
|           |                       | direction of base station (viewed |                  |
|           |                       | from a distance)                  |                  |
|           | Expected Demand Area  | Attachment - 9                    |                  |

(3) Subscribers (Demand Area)

Attachment-9 Expected Demand Area (Reference)

Attachment 5.2.1.1- No.9

|                              |                                                                                  | (1) Site Information                   |                             |
|------------------------------|----------------------------------------------------------------------------------|----------------------------------------|-----------------------------|
| Category                     | Survey Item                                                                      | Survey Result                          | Remarks                     |
| 1. Location                  | Site Name                                                                        | Shena Tekele Haymanot                  |                             |
|                              | Address                                                                          |                                        |                             |
|                              | Latitude                                                                         | 11° 53′ 20″ N                          | Map Survey Data             |
|                              | Longitude                                                                        | 37° 37′ 13″ E                          |                             |
|                              | Above Sea Level                                                                  | 1,790 m                                |                             |
|                              | Site condition                                                                   |                                        |                             |
| 2. Building                  | Building Structure                                                               | None                                   | Required                    |
| 3. Power                     | Commercial Power                                                                 | None                                   | Solar power system required |
| 4. Grounding                 | Indoor Grounding<br>Outdoor Grounding                                            | None<br>None                           | Required<br>Required        |
| 5. Equipment<br>Installation | Vehicle Access Road<br>Material Temporary Storage<br>Vehicle Carrying in/Parking | OK (dry season only)                   | Use empty space             |
|                              | Minimum Entrance<br>Security Guard                                               | Required (Ask someone for management.) | Request for placing         |
| 6. Others                    | Population of Site<br>(Within 2km radius )                                       | About 250 households                   |                             |
|                              | Temperature/Humidity/<br>Precipitation Data                                      |                                        |                             |