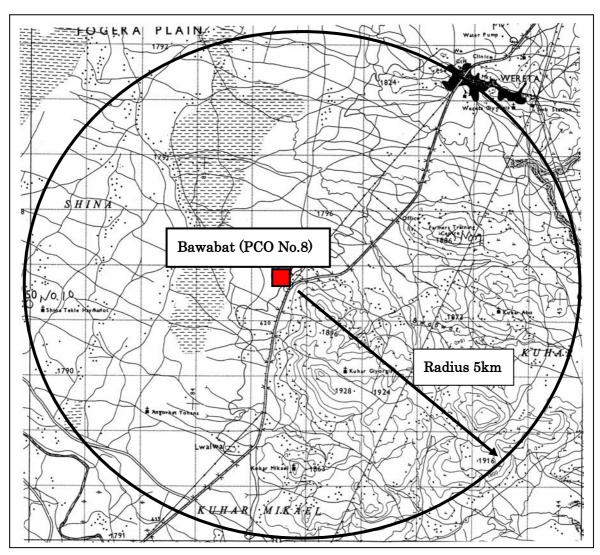

# Table 5.2.1.1-8 Survey Result of Woreta PCO Subscriber Station (No.8/Bawabat) (1) Site Information

| Category                     | Survey Item                                                                               | Survey Result                                                        | Remarks                     |
|------------------------------|-------------------------------------------------------------------------------------------|----------------------------------------------------------------------|-----------------------------|
| 1. Location                  | Site Name                                                                                 | Bawabat (Road Side)                                                  |                             |
|                              | Address                                                                                   |                                                                      |                             |
|                              | Latitude                                                                                  | 11° 53′ 28″ N                                                        | Map Survey Data             |
|                              | Longitude                                                                                 | 37° 39′ 50″ E                                                        |                             |
|                              | Above Sea Level                                                                           | 1,800 m                                                              |                             |
|                              | Site condition                                                                            | Attachment 5.2.1.1-No.8                                              |                             |
| 2. Station                   | Building Structure                                                                        | None                                                                 | Required                    |
| 3. Power                     | Commercial Power                                                                          | None                                                                 | Solar power system required |
| 4. Grounding                 | Indoor Grounding<br>Outdoor Grounding                                                     | None<br>None                                                         | Required<br>Required        |
| 5. Equipment<br>Installation | Vehicle Access Road<br>Material Temporary Storage                                         | OK<br>20mx20m (Empty space on the<br>opposite side of the road)      | Use empty space             |
|                              | Vehicle Carrying in/Parking<br>Minimum Entrance<br>Security Guard                         | OK<br>Carry-in road: Along the road<br>Required (Ask near residents) | Request for placing         |
| 6. Others                    | Population of Site<br>(Within 2km radius )<br>Temperature/Humidity/<br>Precipitation Data | About 500 households                                                 |                             |

|           | (3) Subscribers (Demand Area) |                                                             |                                                 |  |
|-----------|-------------------------------|-------------------------------------------------------------|-------------------------------------------------|--|
| Category  | Survey Item                   | Survey Result                                               | Remarks                                         |  |
| 1. Demand |                               |                                                             |                                                 |  |
| Area      | Summary of Topography         |                                                             |                                                 |  |
|           | - Above Sea Level             | 1,800 m                                                     |                                                 |  |
|           | - Land Feature                | Outskirts of the town (along the road)                      | Verified by<br>1/50,000 map and<br>visual check |  |
|           | - House                       | One-story houses                                            |                                                 |  |
|           | - Tree                        | 15m-20m high tree standing in the direction of base station |                                                 |  |
|           | Expected Demand Area          | Attachment -8                                               |                                                 |  |

(3) Subscribers (Demand Area)

Attachment-8 Expected Demand Area (Reference)

Attachment 5.2.1.1- No.8

| Category                     | Survey Item                                                                      | Survey Result                                            | Remarks                     |
|------------------------------|----------------------------------------------------------------------------------|----------------------------------------------------------|-----------------------------|
| 1. Location                  | Site Name                                                                        | Shiga Maryam                                             |                             |
|                              | Address                                                                          |                                                          |                             |
|                              | Latitude                                                                         | 11° 58′ 56″ N                                            | Map Survey Data             |
|                              | Longitude                                                                        | 37° 39′ 26″ E                                            |                             |
|                              | Above Sea Level                                                                  | 1,792 m                                                  |                             |
|                              | Site condition                                                                   | Attachment 5.2.1.1-No.9                                  |                             |
| 2. Building                  | Building Structure                                                               | None                                                     | Required                    |
| 3. Power                     | Commercial Power                                                                 | None                                                     | Solar power system required |
| 4. Grounding                 | Indoor Grounding<br>Outdoor Grounding                                            | None<br>None                                             | Required<br>Required        |
| 5. Equipment<br>Installation | Vehicle Access Road<br>Material Temporary Storage<br>Vehicle Carrying in/Parking | OK (dry season only)                                     | Use empty space             |
|                              | Minimum Entrance<br>Security Guard                                               | Not required (Ask the janitor of the elementary school.) | Request for placing         |
| 6. Others                    | Population of Site<br>(Within 2km radius)                                        | About 250 households                                     |                             |
|                              | Temperature/Humidity/<br>Precipitation Data                                      |                                                          |                             |