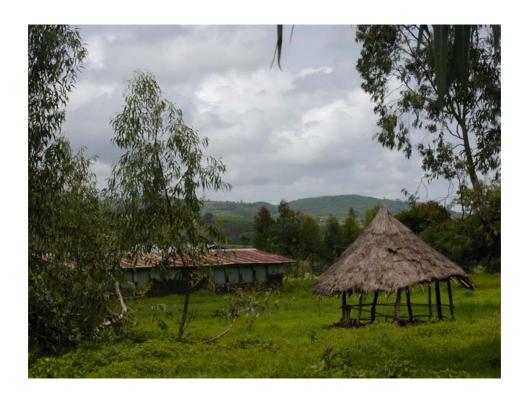

## (1) Site Information

| Category                     | Survey Item                                                                                | Survey Result                                                                                  | Remarks                     |
|------------------------------|--------------------------------------------------------------------------------------------|------------------------------------------------------------------------------------------------|-----------------------------|
| 1. Location                  | Site Name                                                                                  | Arbaba /WEJI (Elementary school)                                                               |                             |
|                              | Address                                                                                    |                                                                                                |                             |
|                              | Latitude                                                                                   | 11° 55′ 50″ N                                                                                  | Map Survey Data             |
|                              | Longitude                                                                                  | 37° 47′ 32″ E                                                                                  |                             |
|                              | Above Sea Level                                                                            | 2,015 m                                                                                        |                             |
|                              | Site condition                                                                             | Attachment 5.2.1.1-No.3                                                                        |                             |
| 2. Building                  | Building Structure                                                                         | None                                                                                           | Required                    |
| 3. Power                     | Commercial Power                                                                           | None                                                                                           | Solar power system required |
| 4. Grounding                 | Indoor Grounding Outdoor Grounding                                                         | None<br>None                                                                                   | Required<br>Required        |
| 5. Equipment<br>Installation | Vehicle Access Road<br>Material Temporary storage<br>Vehicle Carrying in/Parking           | OK (near the main road, 30m)<br>Approx. 30m×30m available                                      | Use empty space             |
|                              | Minimum Entrance Security Guard                                                            | Carry-in road: Approx. 5m Not required (The janitor of the elementary school can take charge.) | Request for placing         |
| 6. Others                    | Population of Site<br>(Within 2km diameter)<br>Temperature/Humidity/<br>Precipitation Data | About 750 households                                                                           |                             |

(3) Subscribers (Demand Area)

| Category          | Survey Item                         | Survey Result                                   | Remarks                                         |
|-------------------|-------------------------------------|-------------------------------------------------|-------------------------------------------------|
| 1. Demand<br>Area | Summary of Topography               |                                                 |                                                 |
|                   | - Above Sea Level<br>- Land Feature | · · · · · · · · · · · · · · · · · · ·           | Verified by<br>1/50,000 map and<br>visual check |
|                   | - House                             | One-story houses About 10 m high trees here and |                                                 |
|                   | - Tree Expected Demand Area         | there<br>Attachment - 3                         |                                                 |