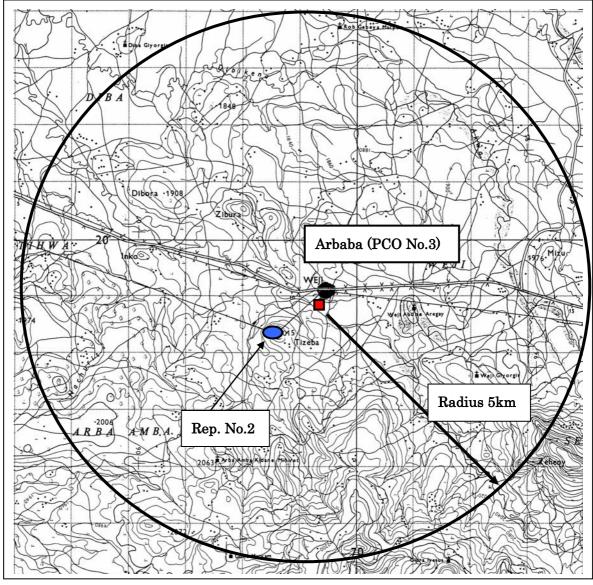

**Table 5.2.1.1-3** Survey Result of Woreta PCO Subscriber Station (No.3/Arbaba/WEJI)

## (1) Site Information

| Category                     | Survey Item                                                                                | Survey Result                                                                                  | Remarks                     |
|------------------------------|--------------------------------------------------------------------------------------------|------------------------------------------------------------------------------------------------|-----------------------------|
| 1. Location                  | Site Name                                                                                  | Arbaba /WEJI (Elementary school)                                                               |                             |
|                              | Address                                                                                    |                                                                                                |                             |
|                              | Latitude                                                                                   | 11° 55′ 50″ N                                                                                  | Map Survey Data             |
|                              | Longitude                                                                                  | 37° 47′ 32″ E                                                                                  |                             |
|                              | Above Sea Level                                                                            | 2,015 m                                                                                        |                             |
|                              | Site condition                                                                             | Attachment 5.2.1.1-No.3                                                                        |                             |
| 2. Building                  | Building Structure                                                                         | None                                                                                           | Required                    |
| 3. Power                     | Commercial Power                                                                           | None                                                                                           | Solar power system required |
| 4. Grounding                 | Indoor Grounding Outdoor Grounding                                                         | None<br>None                                                                                   | Required<br>Required        |
| 5. Equipment<br>Installation | Vehicle Access Road<br>Material Temporary storage<br>Vehicle Carrying in/Parking           | OK (near the main road, 30m)<br>Approx. 30m×30m available                                      | Use empty space             |
|                              | Minimum Entrance Security Guard                                                            | Carry-in road: Approx. 5m Not required (The janitor of the elementary school can take charge.) | Request for placing         |
| 6. Others                    | Population of Site<br>(Within 2km diameter)<br>Temperature/Humidity/<br>Precipitation Data | About 750 households                                                                           |                             |

**Attachment-3 Expected Demand Area (Reference)** 

Attachment 5.2.1.1 - No.3

Table 5.2.1.1-4 Survey Result for Woreta PCO Subscriber Station (No.4/Sheleko Medhane)