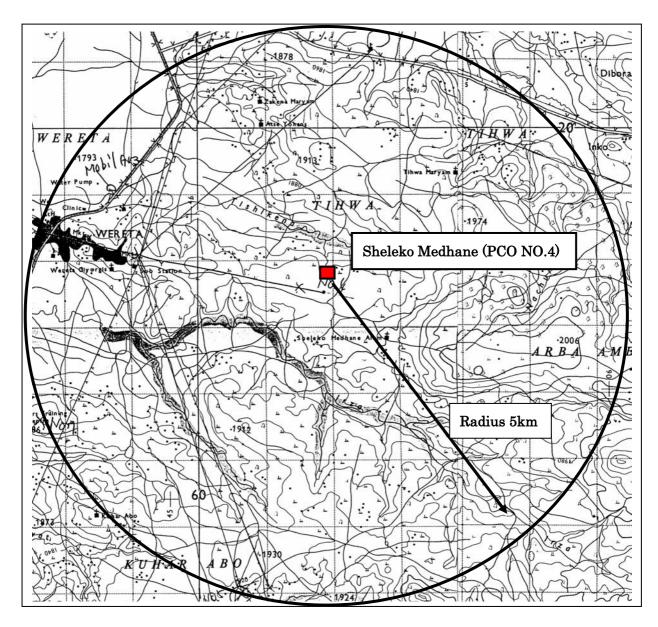

**Attachment-3 Expected Demand Area (Reference)** 

Attachment 5.2.1.1 - No.3

Table 5.2.1.1-4 Survey Result for Woreta PCO Subscriber Station (No.4/Sheleko Medhane)

## (1) Site Information

| (1) Site information         |                                                                                          |                                                                                                              |                             |  |
|------------------------------|------------------------------------------------------------------------------------------|--------------------------------------------------------------------------------------------------------------|-----------------------------|--|
| Category                     | Survey Item                                                                              | Survey Result                                                                                                | Remarks                     |  |
| 1. Location                  | Site Name                                                                                | Sheleko Medhane (Elementary school)                                                                          |                             |  |
|                              | Address                                                                                  |                                                                                                              |                             |  |
|                              | Latitude                                                                                 | 11° 55′ 00″ N                                                                                                | Map Survey Data             |  |
|                              | Longitude                                                                                | 37° 48′ 04″ E                                                                                                |                             |  |
|                              | Above Sea Level                                                                          | 1,860 m                                                                                                      |                             |  |
|                              | Site condition                                                                           | Attachment 5.2.1.1-No.4                                                                                      |                             |  |
| 2. Station                   | Building Structure                                                                       | None                                                                                                         | Required                    |  |
| 3. Power                     | Commercial Power                                                                         | None                                                                                                         | Solar power system required |  |
| 4. Grounding                 | Indoor Grounding<br>Outdoor Grounding                                                    | None<br>None                                                                                                 | Required<br>Required        |  |
| 5. Equipment<br>Installation | Vehicle Access Road<br>Material Temporary storage<br>Vehicle Carrying in/Parking         | OK (near the road, 50m) Approx. 30m×30m available OK                                                         | Use empty space             |  |
|                              | Minimum Entrance Security Guard                                                          | Carry-in road: Approx. 5m in the meadow Not required (The janitor of the elementary school can take charge.) | Request for placing         |  |
| 6. Others                    | Population of Site<br>(Within 2km radius)<br>Temperature/Humidity/<br>Precipitation Data | About 250 households                                                                                         |                             |  |

**Attachment-4** Expected Demand Area (Reference)

Attachment 5.2.1.1-No.4