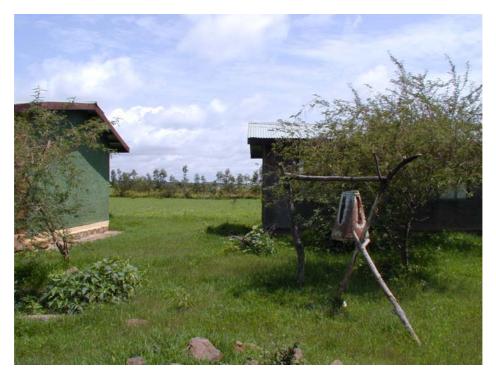

## (1) Site Information

| (1) Site information         |                                                                                          |                                                                                                              |                             |  |
|------------------------------|------------------------------------------------------------------------------------------|--------------------------------------------------------------------------------------------------------------|-----------------------------|--|
| Category                     | Survey Item                                                                              | Survey Result                                                                                                | Remarks                     |  |
| 1. Location                  | Site Name                                                                                | Sheleko Medhane (Elementary school)                                                                          |                             |  |
|                              | Address                                                                                  |                                                                                                              |                             |  |
|                              | Latitude                                                                                 | 11° 55′ 00″ N                                                                                                | Map Survey Data             |  |
|                              | Longitude                                                                                | 37° 48′ 04″ E                                                                                                |                             |  |
|                              | Above Sea Level                                                                          | 1,860 m                                                                                                      |                             |  |
|                              | Site condition                                                                           | Attachment 5.2.1.1-No.4                                                                                      |                             |  |
| 2. Station                   | Building Structure                                                                       | None                                                                                                         | Required                    |  |
| 3. Power                     | Commercial Power                                                                         | None                                                                                                         | Solar power system required |  |
| 4. Grounding                 | Indoor Grounding<br>Outdoor Grounding                                                    | None<br>None                                                                                                 | Required<br>Required        |  |
| 5. Equipment<br>Installation | Vehicle Access Road<br>Material Temporary storage<br>Vehicle Carrying in/Parking         | OK (near the road, 50m) Approx. 30m×30m available OK                                                         | Use empty space             |  |
|                              | Minimum Entrance Security Guard                                                          | Carry-in road: Approx. 5m in the meadow Not required (The janitor of the elementary school can take charge.) | Request for placing         |  |
| 6. Others                    | Population of Site<br>(Within 2km radius)<br>Temperature/Humidity/<br>Precipitation Data | About 250 households                                                                                         |                             |  |

(3) Subscribers (Demand Area)

| Category          | Survey Item                         | Survey Result    | Remarks                                         |
|-------------------|-------------------------------------|------------------|-------------------------------------------------|
| 1. Demand<br>Area | Summary of Topography               |                  |                                                 |
|                   | - Above Sea Level<br>- Land Feature | , ,              | Verified by<br>1/50,000 map and<br>visual check |
|                   | - House                             | One-story houses |                                                 |
|                   | - Tree                              | In the meadow    |                                                 |
|                   | Expected Demand Area                | Attachment - 4   |                                                 |