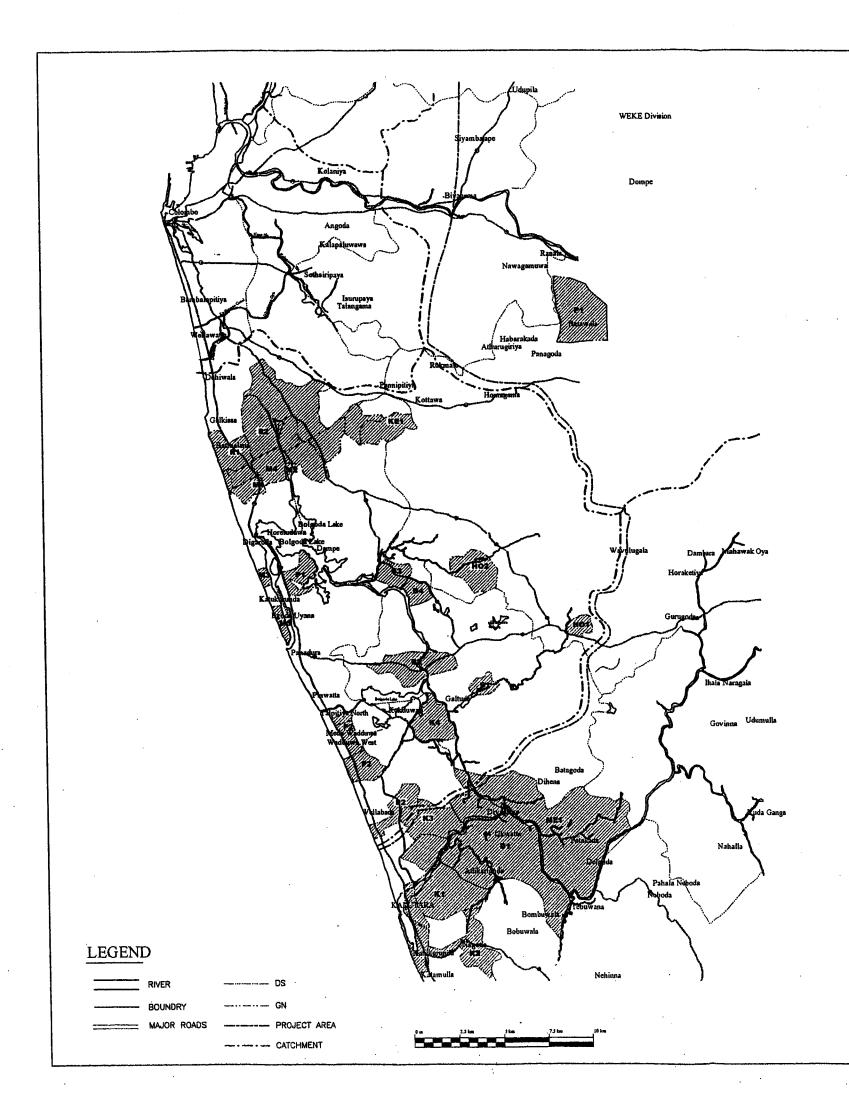

| D.S.DIVISION                           | INDEX NO.            | RELATED GN DIVISION      | NAME OF THE AFFECTED COMMUNIT |
|----------------------------------------|----------------------|--------------------------|-------------------------------|
|                                        | (AFFECTED COMMUNITY) |                          |                               |
| Ratmalana                              | R1                   | 1. Wellkanda             | Dhermarama Road               |
|                                        | R1                   | 2. Ratmalana East        | Media Cross Road              |
|                                        | R1                   | 3. Vihara                | Surnangala Dharmaraja Mawatha |
|                                        | R2                   | 4. Attidiya South        | Aramawatte                    |
| ·                                      | R2                   | 5. Kandawela             | 10th Lane, Kandawela Road     |
| ······································ | R2                   | 6. Ratmalano West        | Lunawa Ela Pedesa             |
| Dodangoda                              | 91                   | 1. Bombuwela North       | Dehlgahawsia Road             |
| <del></del>                            | D1                   | 2. Bombuwelg North/West  | Maduruduwa Vithanawatte       |
|                                        | D1                   | 3. Serupita West         | Serupita Anadiraduwa          |
|                                        | D1                   | 4. Balasyagawa           | Wellkanda/Thuduwa             |
|                                        | D1                   | 5. Ukwatte               | Ukwatte                       |
|                                        | D1                   | 8. Serupita East         | Akdobu Ela Road               |
|                                        | D1                   | 7. Gamagoda West         | Maduruduwawotte               |
|                                        | D1                   | 8. Koholene South        | Halamulla                     |
|                                        | D1                   | 9. Nebuwana West         | Kenhenakanda Pamula           |
|                                        | D1                   | 10.Pahala Neboda         | Weelegoda                     |
|                                        | D1                   | 11. Neboda               | Neboda District               |
|                                        | D1                   | 12. Nebuwana East        | thalagama                     |
|                                        | D1                   | 13. Adikarigoda          | Adikarigoda                   |
| Moratuwa                               | M1                   | 1. Uyana North           | Yawarawatte                   |
|                                        | M1                   | 2. Lakehapathiya North   | Dapondu Mawatha               |
|                                        | W1                   | 3. Lakehapathiya South   | Malwatte                      |
|                                        | M1                   | 4. Lakehapathiya Central | Mehavihara Road               |
|                                        | M1                   | 5. Soysapura North       | Suwahitha Vithurudampura      |
|                                        | M1                   | 6. Soysopura South       | Soysapura South               |
|                                        | M1                   | 7. Angulana North        | Angulana North Ela Place      |
| ·                                      | M2                   | 8. Borupana              | Borupana                      |
|                                        | M3                   | 9. Karalawella South     | Janapriya Mawatha             |
| ·····                                  | M3                   | 10. Koralawella Weet     | M.E. Perera Mawatha           |
| ·                                      | M3                   | 11. Uyana South          | Uyana South                   |
|                                        | M3                   | 12. Kora;awella North    | New Galle Road                |
| <del></del>                            | M3                   | 13. Koralowella East     | Gangasiripura                 |
| ·····                                  | M4                   | 14. Telawala North       | Yogashrama Road               |
|                                        | M4                   | 15. Telawela South       | Telawala South                |
|                                        | M5                   | 18. Egodouyana North     | Vijitho Mawatha               |
|                                        | M5                   | 17. Egodauyana South     | Fisheries Harnalawatte        |
|                                        | M5                   | 18. Egodauyana Central   | Jayasiri Mawatha              |

| STORM WATER DRAINAGE PLAN — COLOMBO M            | etropolitan reg                    | ION        |
|--------------------------------------------------|------------------------------------|------------|
| JAPAN INTERNATIONAL COOPERATION AGENCY           | CONSULTANT -<br>LANKA HYDRAULIC IN | SMIUTE LTD |
| Flood Affected GN Divisions — Bolgoda Sub Region | DRAWING NO.                        | 5.2        |