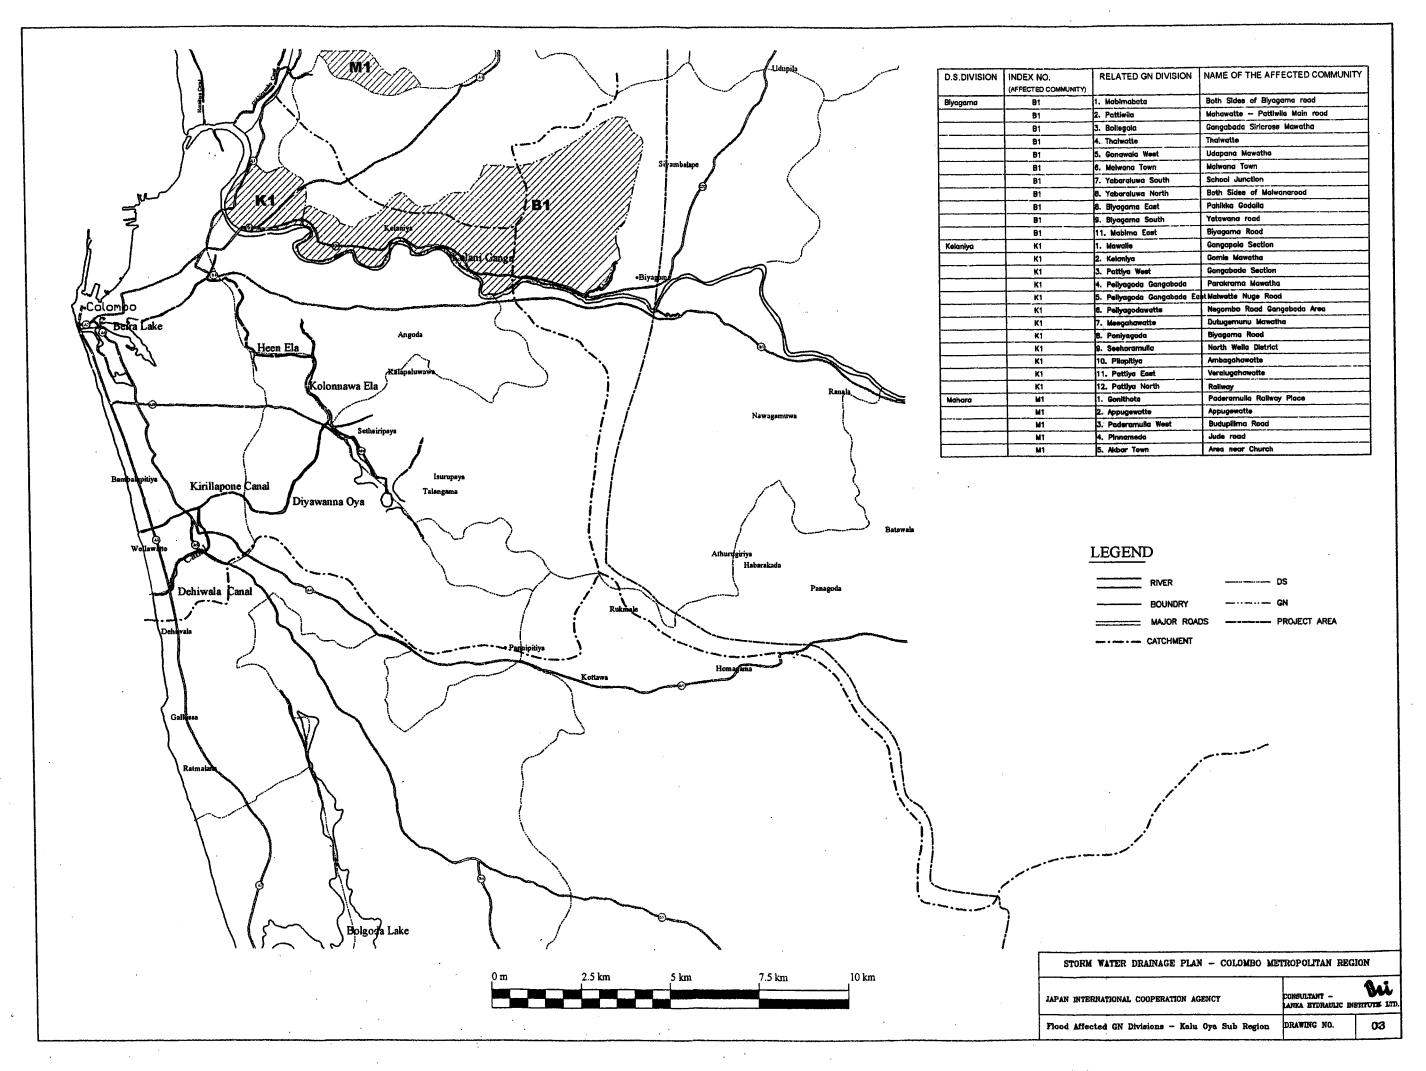

ble Continued in Dwg. No. 4.2

| STORM WATER DRAINAGE PLAN - COLOMB            | O METROPOLITAN REGION                       |
|-----------------------------------------------|---------------------------------------------|
| JAPAN INTERNATIONAL COOPERATION AGENCY        | CONSULTANT — LANKA HYDELAULIC INSTITUTE LTI |
| Flood Affected GN Divisions - Bolgoda Sub Reg | lon DRAWING NO. 5.1                         |