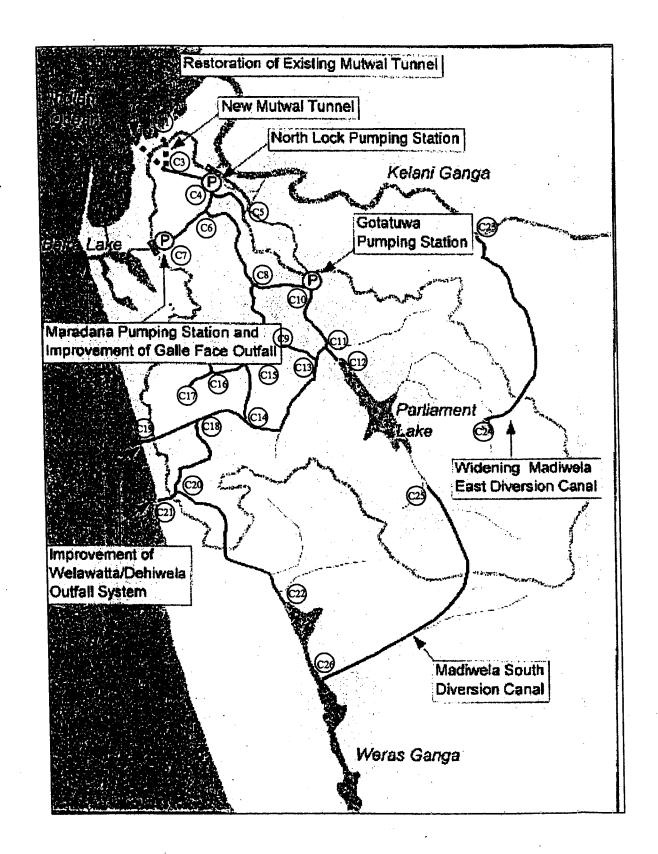

| Canal Identification | Name                                  | G.N. Division                                                                                                                                                                                                                 |
|----------------------|---------------------------------------|-------------------------------------------------------------------------------------------------------------------------------------------------------------------------------------------------------------------------------|
| in Map               |                                       | Aluthmawatha                                                                                                                                                                                                                  |
| (a) - (c)            | New Mutwal Tunnel                     | Bloemendhal                                                                                                                                                                                                                   |
|                      |                                       | Bioautanoug                                                                                                                                                                                                                   |
|                      |                                       |                                                                                                                                                                                                                               |
| @ <b>-</b> @         | Restoration of existing Mutwal Tunnel | Loriupokuna                                                                                                                                                                                                                   |
|                      |                                       | Bloemendhal                                                                                                                                                                                                                   |
|                      |                                       |                                                                                                                                                                                                                               |
| @-@                  | New Mutwai Tunnel to North Lock P.S   | Bioemendhal                                                                                                                                                                                                                   |
|                      |                                       | Grandpass North                                                                                                                                                                                                               |
|                      |                                       | Kotuwila                                                                                                                                                                                                                      |
|                      | L                                     |                                                                                                                                                                                                                               |
| 000                  | St.Sebastian Canal                    | Grandpass North                                                                                                                                                                                                               |
| @-@-@                | SCSebasagn Conta                      | Grandpase South                                                                                                                                                                                                               |
|                      |                                       | Maligawatta West                                                                                                                                                                                                              |
|                      |                                       | Kotuwila                                                                                                                                                                                                                      |
|                      |                                       | Kotowia                                                                                                                                                                                                                       |
|                      |                                       |                                                                                                                                                                                                                               |
| (a) - (c)            | St.Sebastion East Canal               | Kotuwila                                                                                                                                                                                                                      |
|                      |                                       |                                                                                                                                                                                                                               |
| (G) - (G)            | Dematagoda Canal                      | Wanathamulia                                                                                                                                                                                                                  |
|                      |                                       | Egoda Kolonnawa                                                                                                                                                                                                               |
|                      |                                       | Dematagoda                                                                                                                                                                                                                    |
|                      |                                       | Meetotamulia                                                                                                                                                                                                                  |
|                      | <del> </del>                          | Kotuwila                                                                                                                                                                                                                      |
|                      | <u> </u>                              |                                                                                                                                                                                                                               |
| - C3 - C3            | Mahamatta Ele                         | Wanethamulia                                                                                                                                                                                                                  |
| <b>@</b> - @         | Mahawatta Ela                         | Wellkodo                                                                                                                                                                                                                      |
|                      |                                       | Borrello North                                                                                                                                                                                                                |
|                      |                                       | Borrello North                                                                                                                                                                                                                |
|                      |                                       |                                                                                                                                                                                                                               |
| (a)-(i)-(i)          | Kottonnowa Ela                        | Wellkada                                                                                                                                                                                                                      |
|                      |                                       | Egoda Kollonnawa                                                                                                                                                                                                              |
|                      |                                       | Gotatuwa                                                                                                                                                                                                                      |
|                      |                                       |                                                                                                                                                                                                                               |
| (c) - (c1)           | Kotte Ela & Heen Ela connection       | Welkodo                                                                                                                                                                                                                       |
|                      |                                       | Ethul Kotte                                                                                                                                                                                                                   |
|                      |                                       | Kalapaluwawa                                                                                                                                                                                                                  |
|                      |                                       |                                                                                                                                                                                                                               |
| (I)-(I)-(I)          | Kotte Eks                             | Nawale                                                                                                                                                                                                                        |
| <del>69 69 69</del>  |                                       | Nugegoda                                                                                                                                                                                                                      |
|                      |                                       | Pittakotte                                                                                                                                                                                                                    |
|                      |                                       |                                                                                                                                                                                                                               |
|                      |                                       | Ethul Kotte                                                                                                                                                                                                                   |
|                      |                                       |                                                                                                                                                                                                                               |
|                      |                                       | Battoromulia                                                                                                                                                                                                                  |
|                      |                                       | Battoramulia<br>Kalapaluwawa                                                                                                                                                                                                  |
|                      |                                       | Battoromulia                                                                                                                                                                                                                  |
|                      |                                       | Battaromulia<br>Kalapaluwawa<br>Gotatuwa                                                                                                                                                                                      |
| (3) - (1)            | Heen Ela                              | Battaramulia<br>Kalapaluwawa<br>Golatuwa<br>Kirula                                                                                                                                                                            |
| (i) - (i)            | Heen Ele                              | Battaramulia Kalapaluwawa Golatuwa  Kirula Narahenpita                                                                                                                                                                        |
| 6) - (i)             | Heen Ela                              | Battaramulia<br>Kalapaluwawa<br>Golatuwa<br>Kirula                                                                                                                                                                            |
|                      | Heen Ela                              | Battaramulia Kalapaluwawa Golatuwa  Kirula Narahenpita Nawaka                                                                                                                                                                 |
|                      | Heen Ele  Kirillapona Cenal           | Battaramulia Kalapahuwawa Golatuwa  Kirula Narahenpita Nawaka  Kiriliapona                                                                                                                                                    |
| (1) - (1)            |                                       | Battaramulia Kalapahuwawa Golatuwa  Kirula Narahenpita Nawaka                                                                                                                                                                 |
|                      |                                       | Battaramulia Kalapahuwawa Golatuwa  Kirula Narahenpita Nawaka  Kiriliapona                                                                                                                                                    |
| (P) - (D)            | Kirillapona Conal                     | Battaramulia Kalapahuwawa Golatuwa  Kirula Narahenpita Nawaka  Kiriliapona                                                                                                                                                    |
|                      | Kirillapona Conal                     | Battaramulia Kalapahuwawa Golatuwa  Kirula Narahenpita Nawaka  Kiriliapona Kirula                                                                                                                                             |
| 69 - 69<br>- 69 - 69 | Kiriliapona Conal Torrington Canal    | Battaramulia Kalapaluwawa Golatuwa  Kirula Narahenpita Nawaka  Kiriliapona Kirula  Tibiriganyaya                                                                                                                              |
| (a) - (a)            | Kirillapona Conal                     | Battaramulia Kalapaluwawa Golatuwa  Kirula Narahenpita Nawaka  Kiriliapona Kiriliapona Kirula  Tibirigasyaya                                                                                                                  |
| 69 - 69<br>- 69 - 69 | Kiriliapona Conal Torrington Canal    | Battaramulia Kalapaluwawa Golatuwa  Kirula Narahenpita Nawaka  Kiriliapona Kirula  Tibiriganyaya                                                                                                                              |
| (i) - (i)            | Kirillapona Conal                     | Battaramulia Kalapaluwawa Gotatuwa  Kirula Narahenpita Nawala  Kiriliapona Kirula  Tibirigasyaya  Wellawatta North Havelock Town                                                                                              |
| 69 - 69<br>- 69 - 69 | Kirillapona Conal                     | Battaramulia Kalapaluwawa Gotatuwa  Kirula Marahenpita Mawala  Kiriliapona Kirula  Kiriliapona Kirula  Tibirigasyaya  Wellawatta North Havelock Town                                                                          |
| (i) - (i)            | Kirillapona Conal                     | Battaramulia Kalapaluwawa Gotatuwa  Kirula Norahenpita Nawaka  Kiriliapona Kirula  Tibirigasyaya  Wellawatta Norih Havelock Town                                                                                              |
| (i) - (i)            | Kirillapona Conal                     | Battaramulia Kalapaluwawa Gotatuwa  Kirula Norahenpita Nawaka  Kiriliapona Kirula  Tibirigasyaya  Wellawatta Norih Havelock Town  Wellawatta North Kiriliopona Borrella South                                                 |
| (i) - (i)            | Kirillapona Conal                     | Battaramulia Kalapaluwawa Gotatuwa  Kirula Norahenpita Nawaia  Kiriliapona Kirula  Tibirigasyaya  Wellawatta North Havelock Town  Wellawatta North Kiriliapona Borrella South Pamankada WEst                                  |
| (i) - (i)            | Kirillapona Conal                     | Battaramulia Kalapaluwawa Gotatuwa  Kirula Narahenpita Nawala  Kiriliapona Kirula  Tibirigasyaya  Wellawatta North Havelock Town  Wellawatta North Kiriliapona Borrella South Pamankada WEst Kalubowila East                  |
| (i) - (i)            | Kirillapona Conal                     | Battaramulia Kalapaluwawa Gotatuwa  Kirula Norahenpita Nawaia  Kiriliapona Kirula  Tibirigasyaya  Wellawatta North Havelock Town  Wellawatta North Kiriliapona Borrella South Pamankada WEst                                  |
| (i) - (i)            | Kirillapona Conal                     | Battaramulia Kalapaluwawa Gotatuwa  Kirula Narahenpita Nawala  Kiriliapona Kirula  Tibirigasyaya  Wellawatta North Havelock Town  Wellawatta North Kiriliapona Borrella South Pamankada WEst Kalubowila East                  |
| (i) - (i)            | Kirillapona Conal                     | Battaramulia Kalapaluwawa Gotatuwa  Kirula Narahenpita Nawaka  Kiriliapona Kirula  Tibirigasyaya  Wellawatta North Havelock Town  Wellawatta North Kiriliapona Borrella South Pamankada WEst Kalubawila East Wellawatta South |

| STORM WATER DRAINAGE PLAN - COLOMBO    | METROPOLITAN R | egion       |
|----------------------------------------|----------------|-------------|
| JAPAN INTERNATIONAL COOPERATION AGENCY | CONSULTANT —   | MUNITUR LIT |
| GN Divisions along Canal Traces        | DRAWING NO.    | 7           |
| - South of Kelani Ganga                | Sheet No       | 1/2         |