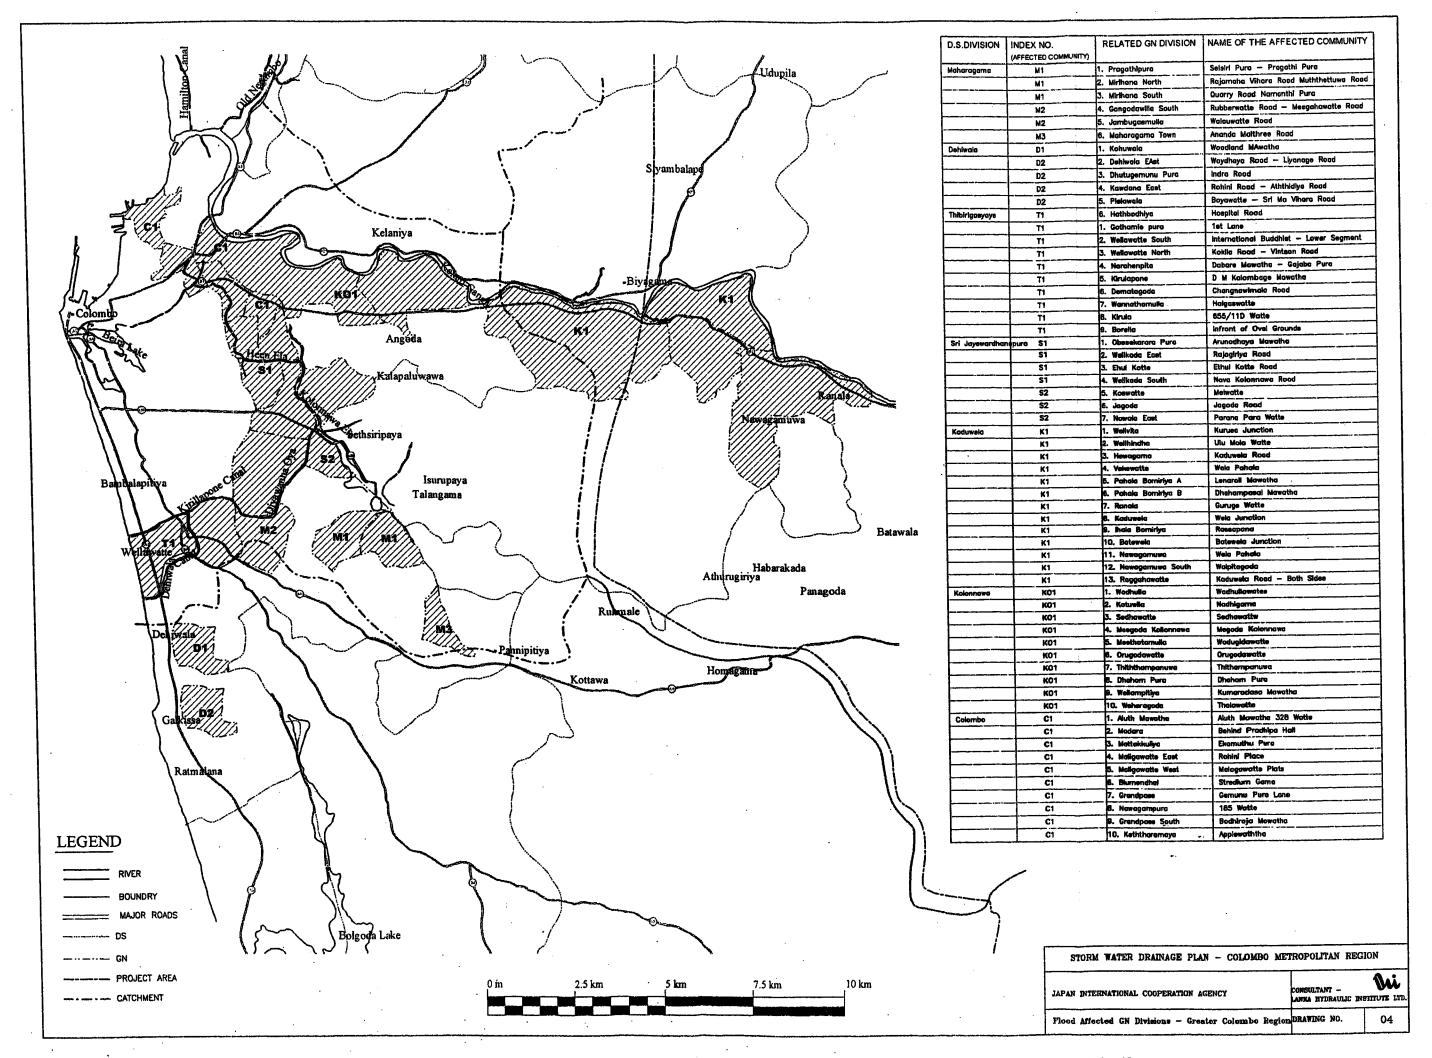

5. Dehlyashaka      | Pothuwika                      |
|              | J2                                    | 6. Dadugama         | Dadugam Thatupala              |
|              | J2                                    | 7. Tudella North    | Pamunugama                     |
|              | J3                                    | 8. Kalpitiya        | Fathirne Place                 |

| STORM WATER DRAINAGE PLAN - COLOMBO ME          | etrop <b>olitan</b> reg          | ION         |
|-------------------------------------------------|----------------------------------|-------------|
| JAPAN INTERNATIONAL COOPERATION AGENCY          | CONSULTANT<br>LANKA HYDRAULIC IN | SHIUTE LID. |
| Flood Affected GN Divisions - Ja Ela Sub Region | DRAWING NO.                      | 02          |







| INDEX NO.                   | RELATED GN DIVISION                                                            | NAME OF THE AFFECTED COMMUNITY                    |
|-----------------------------|--------------------------------------------------------------------------------|---------------------------------------------------|
| ME1                         | 1. Uduwara North                                                               | GANGABADA AREA                                    |
| ME1                         | 2. Uduwara 639/A                                                               | GANGABADA AREA                                    |
|                             |                                                                                | Panakada Area