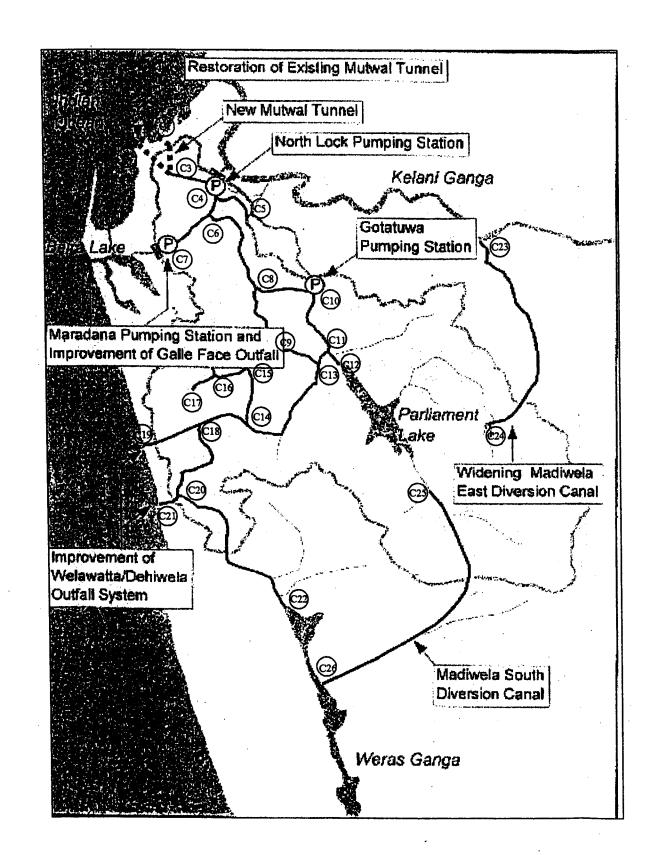

| Canal Identification<br>in Map | Name                                   | G.N. Division       |
|--------------------------------|----------------------------------------|---------------------|
| (29) - (22)                    | Bolgoda Canal                          | Dehiwala            |
|                                |                                        | kalubowila West     |
|                                |                                        | Karagampiliya       |
|                                |                                        | Nedimala            |
|                                |                                        | Pepiliyana          |
|                                |                                        | Attidiya            |
|                                |                                        | Borolesgemuwo North |
|                                |                                        | Boraleegamuwa South |
| <u> </u>                       | Widening Madiwela East Diversion canal | Taiangarna South    |
| (2) - (2)                      | Widening Modiward Edat Diversion dands | Talangama North     |
|                                |                                        | Majornbe            |
|                                | <del></del>                            | Udurruika           |
|                                |                                        | Welfwita            |
|                                | <del> </del>                           | Hokondara South     |
|                                |                                        | 1                   |
| @ - @                          | Madiwela South Diversion Canal         | Werahera            |
|                                |                                        | Katuwawala          |
|                                |                                        | Godigamuwa          |
|                                |                                        | Tumbowila           |
|                                |                                        | Bokundara           |
|                                |                                        | Erewwelc East       |
| -                              |                                        | Erewweig West       |
|                                |                                        | Pannipitiya         |
|                                |                                        | Pamunuwa            |
|                                |                                        | Polwatta/ Departama |
|                                |                                        | kalalgodo           |
|                                |                                        | Madiwela            |

| STORM WATER DRAINAGE PLAN - COLOMBO    | METROPOLITAN R               | EGION     |
|----------------------------------------|------------------------------|-----------|
| JAPAN INTERNATIONAL COOPERATION AGENCY | Consultant<br>Lanka Hydraulk | MENTUR LT |
| GN Divisions along Canal Traces        | Dwg.No                       | 7         |
| - South of Kelani Ganga                | Sheet No                     | 2/2       |