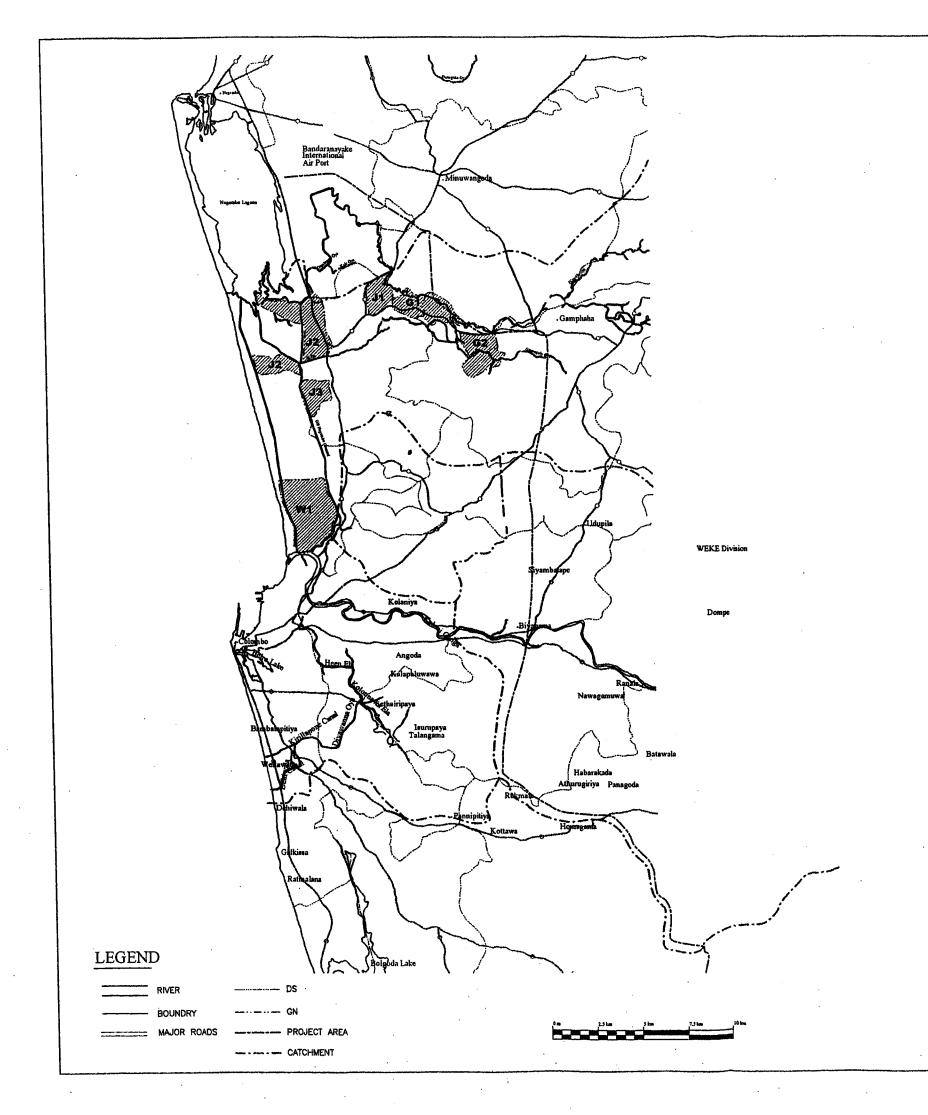

D6 - 65

| D.S.DIVISION | INDEX NO.                             | RELATED GN DIVISION | NAME OF THE AFFECTED COMMUNITY |
|--------------|---------------------------------------|---------------------|--------------------------------|
| Wattala      | W1                                    | 1. Balagala         | Amarakotuwa Ela Road           |
| wortend      | w1                                    | 2. Kerawalapitiya   | Naiyaduwa                      |
|              | W1                                    | 3. Wellkadamulia    | Duwawatte                      |
|              | w1                                    | 4. Hendala 1 South  | Elaivuru Road                  |
|              | \ \ \ \ \ \ \ \ \ \ \ \ \ \ \ \ \ \ \ | 5. Hendala 1 North  | Olandagama                     |
|              | W1                                    | 6. Galwetiya        | Kandegewatte                   |
| <del></del>  | . w1                                  | 7. Averiwatte       | Church Road                    |
|              |                                       | 8. Thelagapana      | Oliyamulla                     |
|              | W1                                    | 9. Hekitta          | Bunty Road                     |
|              | w <sub>1</sub>                        | 10. Maberala        | Muthurajawela                  |
|              | W1                                    | 11. Bopitiyathudawa | Linuswella Ela                 |
| Gampaha      | G1                                    | 1. Welikada         | Wellkada                       |
| <del></del>  | G1                                    | 2. Gonagaha         | Gonagahagama                   |
|              | G1                                    | 3. Mabima           | Kirimaluwawa Road              |
|              | G1                                    | 4. Mahewita North   | Thurumbalapitiya               |
|              | G2                                    | 5. Ratmaipita       | Ratmolpita                     |
|              | G2                                    | 6. Ambanwita        | Kurunduwatte Duwa              |
|              | G2                                    | 7. Kiridiwita       | Kurunduwatte                   |
| Ja-Ela       | J1                                    | 1. Ekala            | in front of Upail Garments     |
|              | J1                                    | 2. Mahawatte        | Thurunwatte                    |
|              | J2                                    | 3. Kudalie West     | Suduwella                      |
|              | J2                                    | 4. Indipitiya       | Bodhirajarama Mawatha          |
|              | J2                                    | 5. Dehlyashaka      | Pothuwika                      |
|              | J2                                    | 6. Dadugama         | Dadugam Thatupala              |
|              | J2                                    | 7. Tudella North    | Pamunugama                     |
|              | J3                                    | 8. Kalpitiya        | Fathirne Place                 |

| STORM WATER DRAINAGE PLAN - COLOMBO ME          | etrop <b>olitan</b> reg          | ION         |
|-------------------------------------------------|----------------------------------|-------------|
| JAPAN INTERNATIONAL COOPERATION AGENCY          | CONSULTANT<br>LANKA HYDRAULIC IN | SHIUTE LID. |
| Flood Affected GN Divisions - Ja Ela Sub Region | DRAWING NO.                      | 02          |