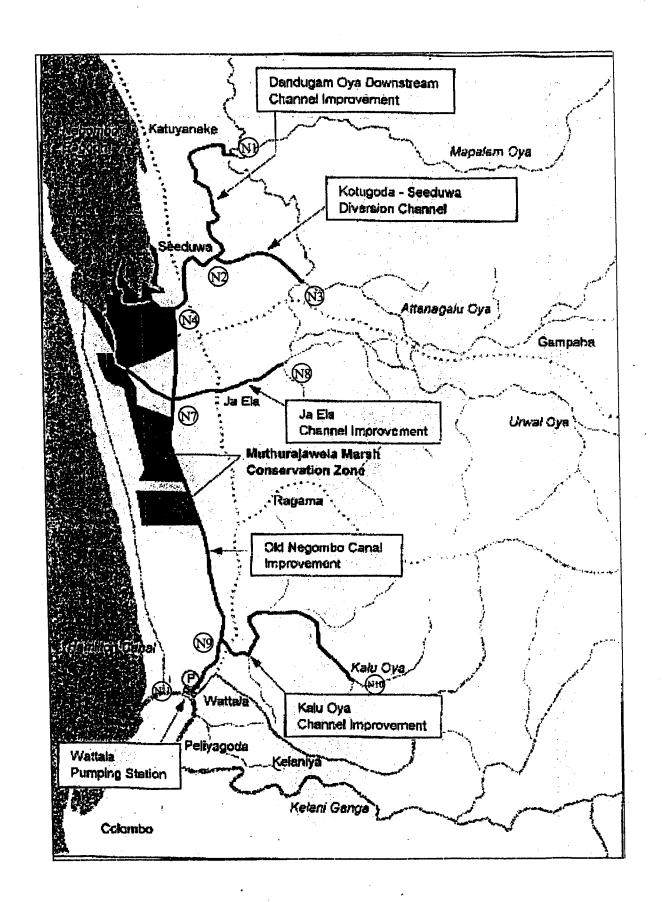

| Canal Identification in Map | Name                                 | G.N. Division      |
|-----------------------------|--------------------------------------|--------------------|
| (N1)-(N2)-(N4)-(N5)         | Dandugam Oya D/S Channel Improvement | Raddoluwa          |
|                             |                                      | Seeduwa            |
|                             |                                      | Arnandoluwa        |
|                             |                                      | Tempola            |
|                             |                                      | Katana             |
|                             |                                      | Madawala           |
|                             |                                      | Pamunugama         |
|                             |                                      | Dandugama          |
|                             |                                      | Alawatupitiya      |
|                             |                                      | Delature           |
|                             |                                      | Ambalarnenulla     |
|                             |                                      | Banderowatte       |
|                             |                                      |                    |
| (N2) — (N3)                 | Kotugoda Seeduwa Diversion Channel   | Kotugoda           |
|                             |                                      | Raddoluwa          |
|                             |                                      | Alawatupitiya      |
|                             |                                      | Udammita           |
|                             | <u> </u>                             | Ekola Kurunduwatta |
|                             |                                      |                    |
| (NA) — (NI)                 | Old Negombo Conai Improvement        | Wattels            |
|                             |                                      | Mattumagala        |
|                             |                                      | Mohabage           |
|                             |                                      | Welleara           |
|                             |                                      | Nagoda             |
|                             |                                      | Nadurupitiya       |
|                             |                                      | Kalaeliya          |
|                             |                                      | Nugape             |
|                             |                                      | Uswetakelyowa      |
|                             |                                      | Bopitiya           |
|                             |                                      | Waligampitiya West |
|                             |                                      | Dandugama Tudella  |
|                             |                                      | Seeduwg            |
|                             |                                      |                    |
| (NG-(N7)-(NB)               | Ja Ela Channel Improvement           |                    |
|                             | as the custom manorament             | Kanuwana<br>Ja Ele |
|                             |                                      | Bopitiya           |
|                             |                                      | Pamunugama         |
|                             | <u> </u>                             | r diffutiopartic   |
| (N9 - (N1)                  | Kalu Oya Channel Improvement         | Wattola            |
|                             | <del> </del>                         | Mattumagala        |
| <u> </u>                    | <del> </del>                         | Elapitiwela        |
|                             | <del> </del>                         | Kurukulewa         |
|                             |                                      | Pinnameda          |
| L                           | <del></del>                          |                    |

| STORM WATER DRAINAGE PLAN - COLOMBO ME | etropolitan R                   | ecion                |
|----------------------------------------|---------------------------------|----------------------|
| JAPAN INTERNATIONAL COOPERATION AGENCY | CONSULTANT -<br>LANKA HYDRAULIC | QUI<br>MONITOTE LTD. |
| GN Divisions along Canal Traces        | DRAWING NO.                     | 6                    |
| - North of Keleni Genga                | Sheet No                        | 1/1                  |