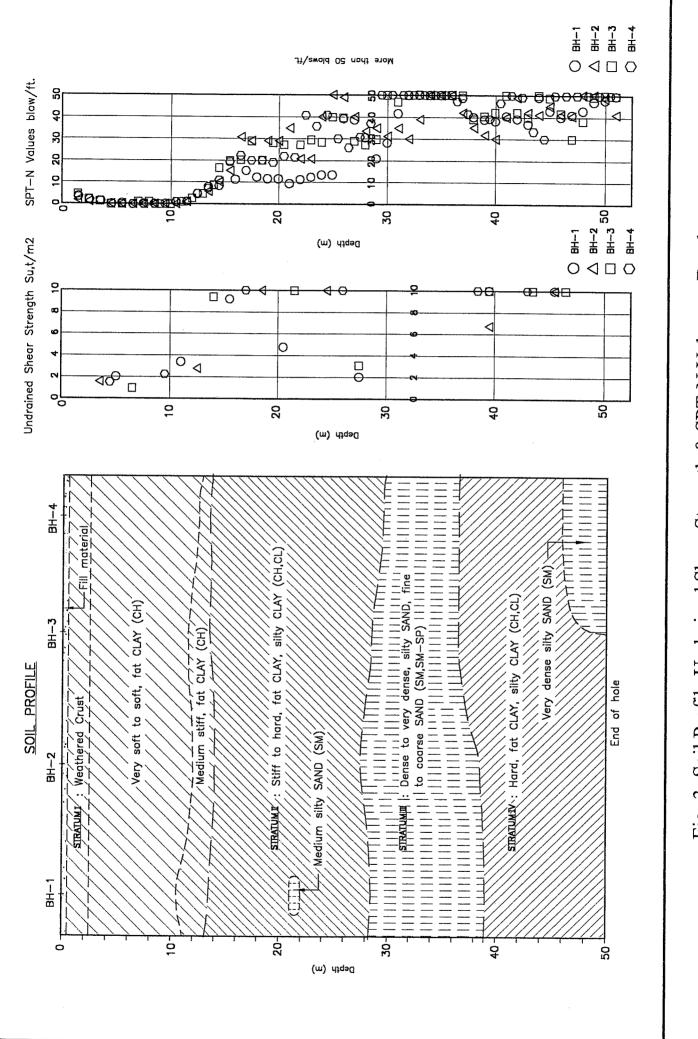

nen store (1F/Training building)    | 2         |
| 71        | Bench                    | 4    | Connecting corridor                   |           |
| 72        | Bed for duty room        | 1    | Duty room                             |           |
| 73        | Refrigerator for kitchen | 1    | Kitchen                               |           |
| 74        | Freezer for kitchen      | 1    | Kitchen                               |           |
| 75        | Chair for canteen        | 72   | Canteen                               |           |
| 76        | Table for canteen        | 18   | Canteen                               |           |
| 77        | Shower chair             | 9    | Bed room                              |           |

8. Site Survey Drawing

9. Soil Investigation





Soil Profile, Undrained Shear Strength & SPT-N Values vs Depth Fig.

| PROJECT                            | Asia-Pacific Developme | ent Ce               | nter o                      | n Disc              | bility                   | BORING ST                              | ARTED J                                                                                                  | une16,2002 |
|------------------------------------|------------------------|----------------------|-----------------------------|---------------------|--------------------------|----------------------------------------|----------------------------------------------------------------------------------------------------------|------------|
| LOCATION                           | Ratchawithi Rd.,Bangk  | ok