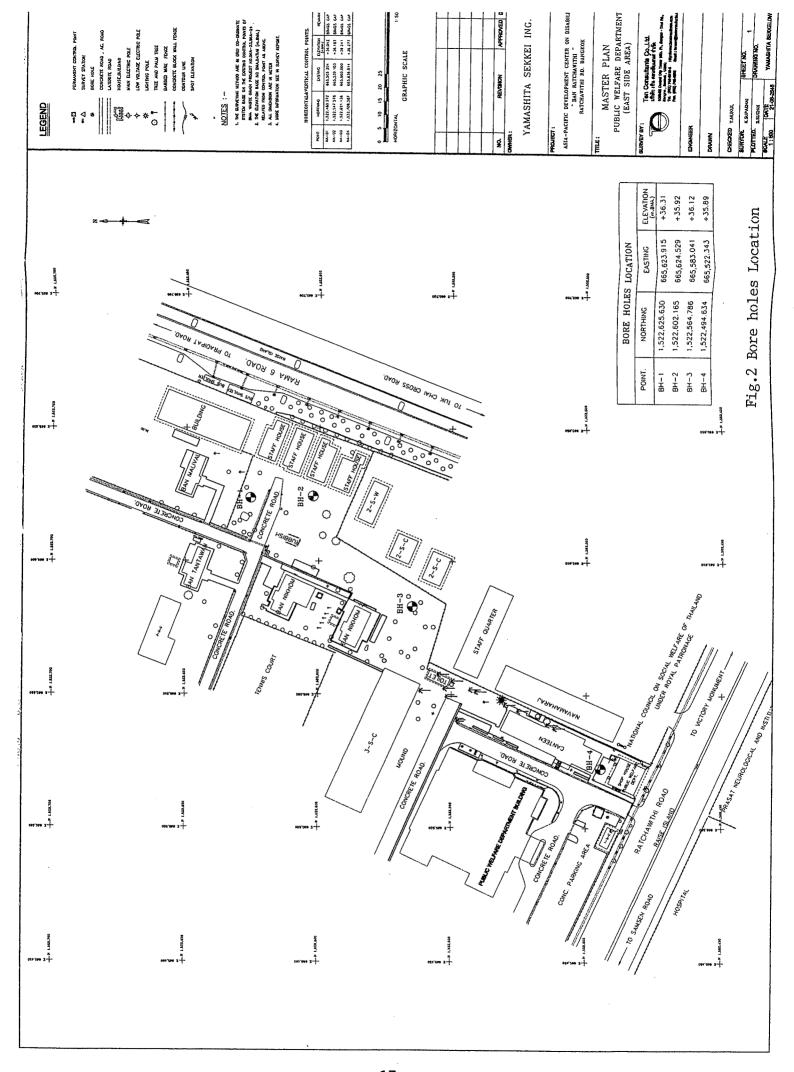

Linen store (1F/Training building)    | 2         |
| 71        | Bench                    | 4    | Connecting corridor                   |           |
| 72        | Bed for duty room        | 1    | Duty room                             |           |
| 73        | Refrigerator for kitchen | 1    | Kitchen                               |           |
| 74        | Freezer for kitchen      | 1    | Kitchen                               |           |
| 75        | Chair for canteen        | 72   | Canteen                               |           |
| 76        | Table for canteen        | 18   | Canteen                               |           |
| 77        | Shower chair             | 9    | Bed room                              |           |

8. Site Survey Drawing

9. Soil Investigation





Soil Profile, Undrained Shear Strength & SPT-N Values vs Depth Fig.

| PROJECT                            | Asia-Pacific Developme | ent Ce               | nter o                      | n Disc              | bility                   | BORING ST                              | ARTED J                                                                                                  | une16,2002 |
|------------------------------------|------------------------|----------------------|-----------------------------|---------------------|--------------------------|----------------------------------------|----------------------------------------------------------------------------------------------------------|------------|
| LOCATION                           | Ratchawithi Rd.,Bangk  | ok