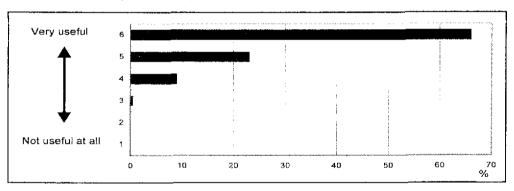

|                 |

#### **APPENDIX 11**

## Evaluation of Workshop (CCA Workshops - Phase 3)

#### Overall Evaluation:

The CCA workshops were very successful and received many positive comments from the participants. Most participants answered that the workshop was useful (99.6%, 547 out of 549 respondents) on the questionnaire after the workshop. Among the various items in the program, the most interesting item was "Demonstration and Video." This is because this item of the workshop is unique and the participants can observe the real practice of CCA. Though the workshops were conducted in various places, there were no clear differences among the places. All places had common characteristics and opinions on the questionnaires.

#### Q: Was this workshop useful to you?



#### **Knowledge Level of CCA:**

Before the workshop, 73% of the participants had little knowledge of CCA. Twenty-four percent of them answered that they had heard of CCA but did not know it. On the other hand, 23% of the participants answered that they knew CCA well. After the workshop, however, 95% of the participants responded that they understood CCA well.

#### Q: How is your knowledge of CCA before and after the workshop?



#### Implementation of CCA:

Before the workshop, 78% of the participants implemented CCA sometimes in their real classrooms. Three percent of the participants never used CCA at all. On the other hand, some of them answered that they had always used CCA, who accounted for 17% of the total participants. The rate varies from place to place. The highest rate of "