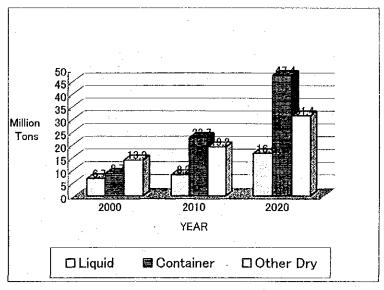

#### Part 2.1 PORT DEVELOPMENT STRATEGY AND MASTER PLAN IN SFEA

| Chapter 11 Demand Forecast                                                         |       |
|------------------------------------------------------------------------------------|-------|
| 11.1 Socio-economic Framework                                                      | 11-1  |
| 11.2 Domestic Coastal Shipping Demand                                              | 11-5  |
| 11.3 Overseas Shipping Demand                                                      | 11-9  |
| 11.3.1 Methodology                                                                 | 11-9  |
| 11.3.2 National Trade Balance                                                      | 11-12 |
| 11.3.3 Liberalized Trade Transactions                                              | 11-15 |
| 11.3.4 Global Logistics Management                                                 | 11-19 |
| 11.3.5 Summary of SFEA Cargoes                                                     | 11-21 |
| 11.4 Passenger Shipping Demand                                                     | 11-22 |
|                                                                                    | 5.    |
| Chapter 12 Port Development/Administration Strategy                                |       |
| 12.1 General Principles for Port Development                                       | 12-1  |
| 12.1.1 Maritime Strategy in Vietnam                                                | 12-1  |
| 12.1.2 Regional Development and Transport Network                                  | 12-3  |
| 12.1.3 Basic Concept of Long-term Port Development                                 |       |
| 12.1.4 Basic Direction of Port Development                                         | 12-6  |
| 12.2 General Principles for Port Administration, Management and Operation          |       |
| 12.2.1 Further Improvement of Port Administration System                           |       |
| 12.2.2 Realization of Efficient Port Management/Operation                          | 12-12 |
| 12.2.3 Promotion of Private Sector Participation (PSP)                             | 12-13 |
|                                                                                    |       |
| Chapter 13 Master Plan up to Year 2020                                             |       |
| 13.1 Desirable Port Traffic Shares between HCMC Ports and Thi Vai - Vung Tau Ports |       |
| 13.1.1 Methodology                                                                 | 13-1  |
| 13.1.2 Container Cargo                                                             | 13-2  |
| 13.1.3 Other Cargoes                                                               | 13-9  |
| 13.1.4 Sullimary                                                                   | 13-11 |
| 13.2 Assessment of Waves                                                           |       |
| 13.2.1 General Understanding on Waves in Ganh Rai Bay                              | 13-12 |
| 13.2.2 Methods and Results of Wave Hindcast                                        | 13-12 |
| 13.2.3 Waves for Planning and Design of Port Facilities                            | 13-22 |
| 13.3 Analysis on Sedimentation                                                     | 13-25 |
| 13.3.1 Preparation of Sedimentation Data for the Numerical Simulations             | 13-25 |
| 13.3.2 Records of Maintenance Dredging                                             | 13-31 |
| 13.3.3 Qualitative Assessment of Sedimentation in the Channel                      | 13-33 |
| 13.3.4 Numerical Simulation of Sedimentation in the Channel                        |       |
| 15:5.4 Numerical Simulation of Sedimentation in the Channel                        | 13-36 |