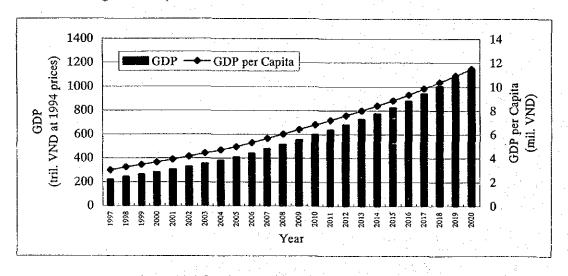

| 28 %                  | 20 %            |

Table 11.1.1 Vietnam's Development Alternatives

As results, the high and medium growth cases may satisfy the development pace envisioned by the strategy formulated in the 9th Vietnam Communist Party Congress in terms of GDP growth and rapid industrialization. The high growth case will be possible when Vietnam fast-tracks economic development for the coming two decades although the country has only three years experience in such high growth in the 1990s. On the other hand, the medium case will start from the average investment per GDP rate over the 1990s, and then slightly decline it in line with economic scale expansion. As results, the Study adopts the medium growth case as its GDP forecast. (Refer to Table 11.1.2 and Figure 11.1.2)



Figure 11.1.2 GDP Forecast between 1997 and 2020



Figure 11.1.1 VITRANSS GDP/GRDP Projection

#### Internal Variables:

Y: GDP

S: Gross Saving

K: Capital Stock

ÄK: Increase in Capital

I: Gross Investment

N: Total Employment

Nh: Annual Working Hours

ä: Employment Parameter

#### External Variables

P: Total Population

Wh: Average Daily Working Hours a Day

L<sub>d</sub>: Annual Average Working Days per Person

#### Klein-Kosobud Model:

(1) 
$$\frac{S(t)}{Y(t)} = f\left(\frac{Y(t)}{P(t)}\right)$$

(4) 
$$K(t) = K(t-1) + \Delta K(t)$$

(2) 
$$\frac{Y(t)}{N_{h(t)}} = g\left(\frac{K(t-1)}{N(t)}\right)$$

(5) 
$$S(t) = I(t)$$

(3) 
$$\Delta K(t) = f[I(t)]$$

(6) 
$$N_h(t) = W_h(t) \cdot L_d(t) \cdot N(t)$$

(7) 
$$N(t) = \delta(t) \cdot P(t)$$

Table 11.1.2 Forecast Results (2001-20