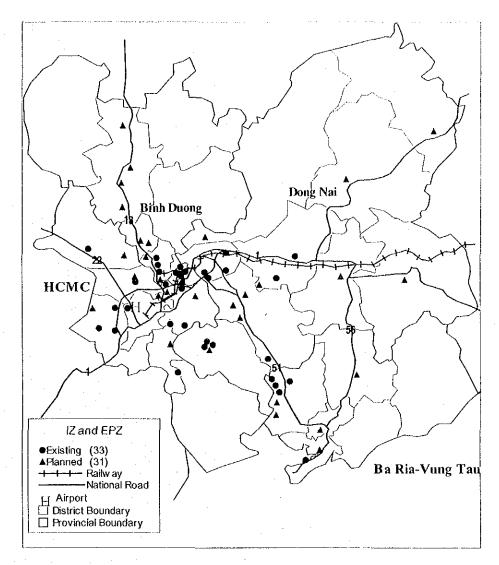

#### Part 2.1 PORT DEVELOPMENT STRATEGY AND MASTER PLAN IN SFEA

| Chapter 11 Demand Forecast                                                         |       |
|------------------------------------------------------------------------------------|-------|
| 11.1 Socio-economic Framework                                                      | 11-1  |
| 11.2 Domestic Coastal Shipping Demand                                              | 11-5  |
| 11.3 Overseas Shipping Demand                                                      | 11-9  |
| 11.3.1 Methodology                                                                 | 11-9  |
| 11.3.2 National Trade Balance                                                      | 11-12 |
| 11.3.3 Liberalized Trade Transactions                                              | 11-15 |
| 11.3.4 Global Logistics Management                                                 | 11-19 |
| 11.3.5 Summary of SFEA Cargoes                                                     | 11-21 |
| 11.4 Passenger Shipping Demand                                                     | 11-22 |
|                                                                                    | 5.    |
| Chapter 12 Port Development/Administration Strategy                                |       |
| 12.1 General Principles for Port Development                                       | 12-1  |
| 12.1.1 Maritime Strategy in Vietnam                                                | 12-1  |
| 12.1.2 Regional Development and Transport Network                                  | 12-3  |
| 12.1.3 Basic Concept of Long-term Port Development                                 |       |
| 12.1.4 Basic Direction of Port Development                                         | 12-6  |
| 12.2 General Principles for Port Administration, Management and Operation          |       |
| 12.2.1 Further Improvement of Port Administration System                           |       |
| 12.2.2 Realization of Efficient Port Management/Operation                          | 12-12 |
| 12.2.3 Promotion of Private Sector Participation (PSP)                             | 12-13 |
|                                                                                    |       |
| Chapter 13 Master Plan up to Year 2020                                             |       |
| 13.1 Desirable Port Traffic Shares between HCMC Ports and Thi Vai - Vung Tau Ports |       |
| 13.1.1 Methodology                                                                 | 13-1  |
| 13.1.2 Container Cargo                                                             | 13-2  |
| 13.1.3 Other Cargoes                                                               | 13-9  |
| 13.1.4 Sullimary                                                                   | 13-11 |
| 13.2 Assessment of Waves                                                           |       |
| 13.2.1 General Understanding on Waves in Ganh Rai Bay                              | 13-12 |
| 13.2.2 Methods and Results of Wave Hindcast                                        | 13-12 |
| 13.2.3 Waves for Planning and Design of Port Facilities                            | 13-22 |
| 13.3 Analysis on Sedimentation                                                     | 13-25 |
| 13.3.1 Preparation of Sedimentation Data for the Numerical Simulations             | 13-25 |
| 13.3.2 Records of Maintenance Dredging                                             | 13-31 |
| 13.3.3 Qualitative Assessment of Sedimentation in the Channel                      | 13-33 |
| 13.3.4 Numerical Simulation of Sedimentation in the Channel                        |       |
| 15:5.4 Numerical Simulation of Sedimentation in the Channel                        | 13-36 |