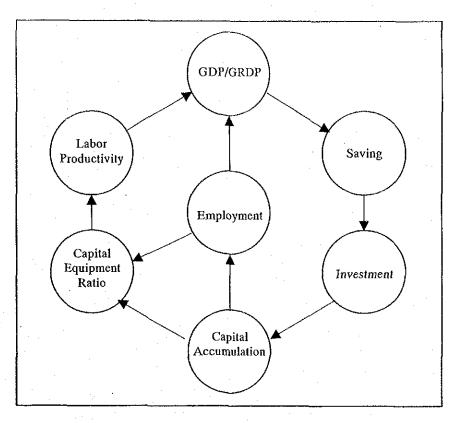

Table 11.1.1 Vietnam's Development Alternatives

As results, the high and medium growth cases may satisfy the development pace envisioned by the strategy formulated in the 9th Vietnam Communist Party Congress in terms of GDP growth and rapid industrialization. The high growth case will be possible when Vietnam fast-tracks economic development for the coming two decades although the country has only three years experience in such high growth in the 1990s. On the other hand, the medium case will start from the average investment per GDP rate over the 1990s, and then slightly decline it in line with economic scale expansion. As results, the Study adopts the medium growth case as its GDP forecast. (Refer to Table 11.1.2 and Figure 11.1.2)



Figure 11.1.2 GDP Forecast between 1997 and 2020



Figure 11.1.1 VITRANSS GDP/GRDP Projection

#### Internal Variables:

Y: GDP

S: Gross Saving

K: Capital Stock

ÄK: Increase in Capital

I: Gross Investment

N: Total Employment

Nh: Annual Working Hours

ä: Employment Parameter

#### External Variables

P: Total Population

Wh: Average Daily Working Hours a Day

L<sub>d</sub>: Annual Average Working Days per Person

#### Klein-Kosobud Model:

(1) 
$$\frac{S(t)}{Y(t)} = f\left(\frac{Y(t)}{P(t)}\right)$$

(4) 
$$K(t) = K(t-1) + \Delta K(t)$$

(2) 
$$\frac{Y(t)}{N_{h(t)}} = g\left(\frac{K(t-1)}{N(t)}\right)$$

(5) 
$$S(t) = I(t)$$

(3) 
$$\Delta K(t) = f[I(t)]$$

(6) 
$$N_h(t) = W_h(t) \cdot L_d(t) \cdot N(t)$$

(7) 
$$N(t) = \delta(t) \cdot P(t)$$

Table 11.1.2 Forecast Results (2001-2020)

|                      | *****