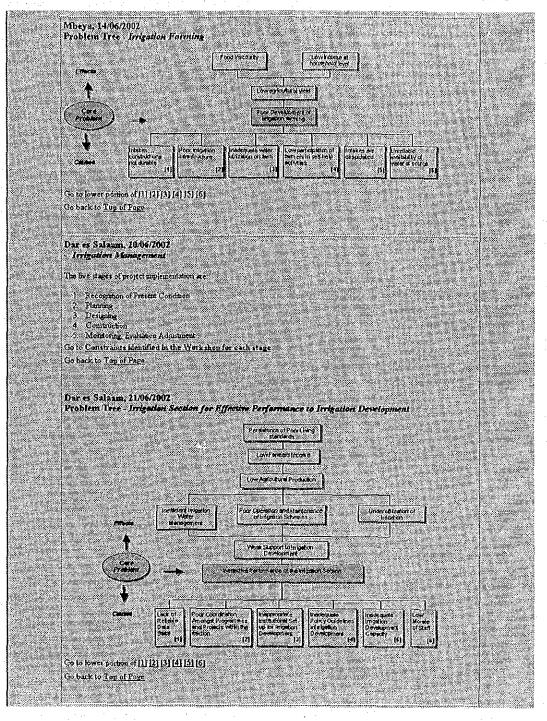

Results of PCM Workshops (June 2002)

Ration to Development Projects

Copyright © 2007, Mensity of Agriculture and Food Security, Government of Tenzina

#### 12/05/2002 : Arrival of FICA Study Team at Taucania

15/05/2002 Steering Committee Meeting in Zanzbar

14/06/2002 : <u>PISM Workshop</u> in Mbeya

20/06/2002: PCM:Workshop in Daries Salaam

21/06/2002: PGM Workshop in Daries Salaam = 24/06/2002: PGM Workshop in Mosta

28/06/2002 PCM Workshop in Morogaro

(Report : Draft Master Plan Report)

Copyright © 2002, Ministry of Agriculture and Food Stewary, Covenment of Tunasias