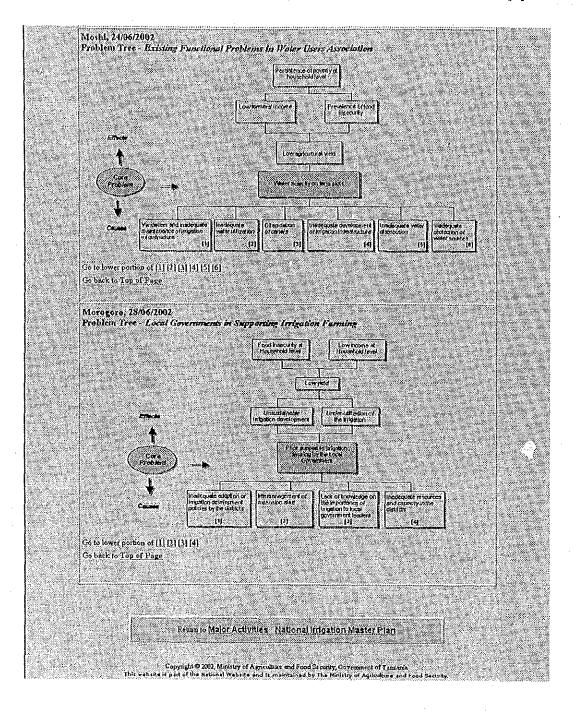

#### 12/05/2002 : Arrival of FICA Study Team at Taucania

15/05/2002 Steering Committee Meeting in Zanzbar

14/06/2002 : <u>PISM Workshop</u> in Mbeya

20/06/2002: PCM:Workshop in Daries Salaam

21/06/2002: PGM Workshop in Daries Salaam = 24/06/2002: PGM Workshop in Mosta

28/06/2002 PCM Workshop in Morogaro

(Report : Draft Master Plan Report)

Copyright © 2002, Ministry of Agriculture and Food Stewary, Covenment of Tunasias