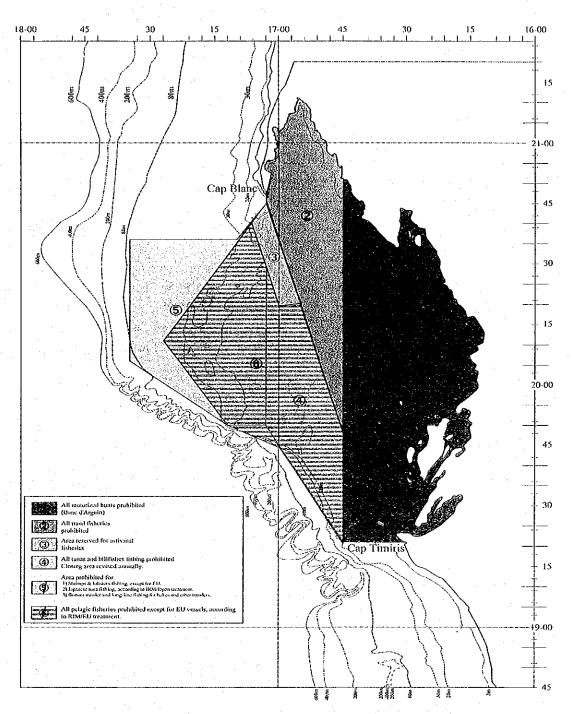

on and efficient utilization of specific area

Regulations on fishery operations in the EEZ of the IRM are based on many Government ordinances, and define the 19°21' N parallel as dividing the coast into the Northern Region and the Southern Region. Here, the efficiency of such regulations on demersal resources is tested in the light of the survey results, bringing out some points to consider. As related in 9.3,

productivity of the sea area should be fully utilized. If the sea area is excessively exploited, regulations should be conceived, and conversely, when the resources have some surplus, active exploitation should be considered. The new Government Order issued in July 2002 substantiating the law 2000-025 designates areal division that is different from the division shown in Fig.9.1.



Figure 9.1 Operational area regulations on the Northern Region of the EEZ of the IRM.

#### (1) Northern Region (north of 19°21'N) - Sub-regions 1 and 2

Sub-region 1 is a sea area in the Banc d'Arguin National Park (PNBA) and all fishing operations by motorized boats are prohibited there. In Sub-region 2 all trawl operations, cephalopod trawl fishing by EU vessels and fishing of cephalopod and demersal fish by non-EU vessels, are banned. These two sub-regions are included in the 3-20 m stratum in the "Northern coastal area" of the present survey. According to the Phase 2 cold and warm season surveys, the stock size in the Northern coastal area accounted for 52-63% of the total stock size in the entire area, and 76-97% of the stock size in the Northern area (see Chapter 3, Table 3.20). I