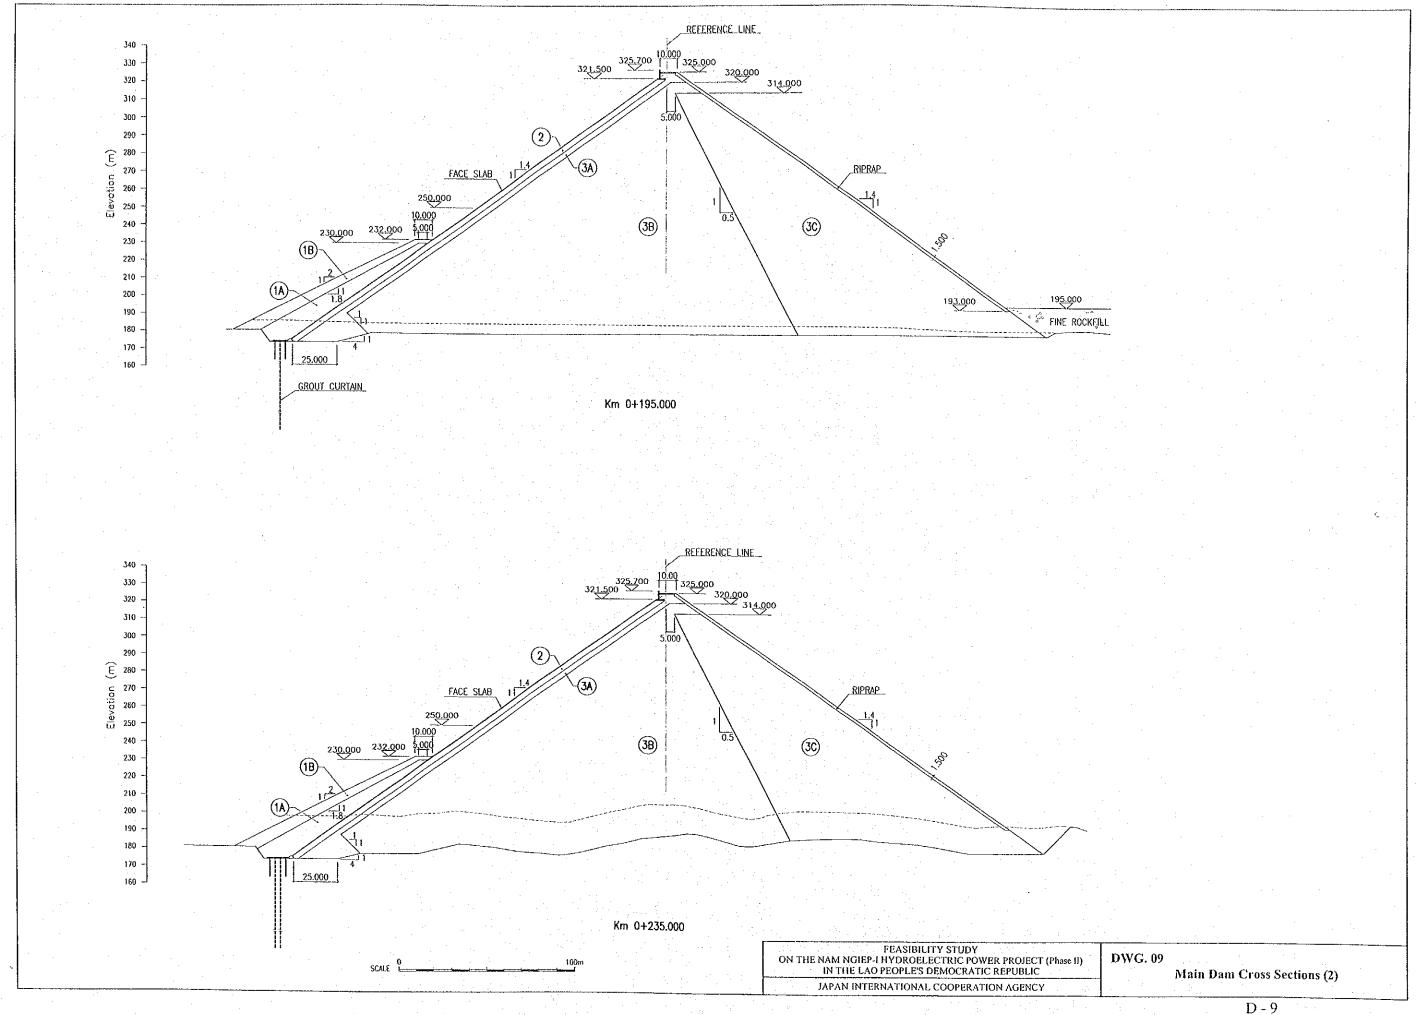

### LIST OF DRAWINGS

| DWG.01 | Main Dam, Reservoir Map                                           |        |
|--------|-------------------------------------------------------------------|--------|
| DWG.02 | Temporary Facilities, General Plan                                | D - 2  |
| DWG.03 | Access and Temporary Roads, Profiles and Typical Sections         | D - 3  |
| DWG.04 | Temporary Road to Quarry Sites, General Plan                      |        |
| DWG.05 | Main Dam, General Plan                                            | D - 5  |
| DWG.06 | Main Dam, Longitudinal Section and Front Elevation                | D - 6  |
| DWG.07 | Main Dam, Typical Section and Details                             |        |
| DWG.08 | Main Dam, Cross Sections (1)                                      | D - 8  |
| DWG.09 | Main Dam, Cross Sections (2)                                      |        |
| DWG.10 | Main Dam, Cross Sections (3)                                      | D - 10 |
| DWG.11 | River Diversion Works, Profile of Tunnel No.1                     | D - 11 |
| DWG.12 | River Diversion Works, Inlet Structure and Section of Tunnel No.1 |        |
| DWG.13 | River Diversion Works, Profile of Tunnel No.2                     | D - 13 |
| DWG.14 | River Diversion Works, Inlet Structure and Section of Tunnel No.2 | D - 14 |
| DWG.15 | Spillway, Profile and Weir Details                                | D - 15 |
| DWG.16 | Spillway, Sections (1)                                            | D - 16 |
| DWG.17 | Spillway, Sections (2)                                            | D - 17 |
| DWG.18 | Power Waterway, Profile and Sections                              | D - 18 |
| DWG.19 | Power Waterway, Inlet of Power Intake                             | D - 19 |
| DWG.20 | Powerhouse (Main Dam), Plan and Sections                          | D - 20 |
| DWG.21 | Re-regulating Facilities, Reservoir Map                           | D - 21 |
| DWG.22 | Re-regulating Facilities, River Diversion                         | D - 22 |
| DWG.23 | Re-regulating Facilities, Plan and Elevation                      |        |
| DWG.24 | Re-regulating Facilities, Sections                                | D - 24 |
| DWG.25 | Transmission Line and Access Route (1)                            |        |
| DWG.26 | Transmission Line and Access Route (2)                            | D - 26 |
| DWG.27 | Main Dam, Alternative General Plan for Future Extension           |        |
| DWG.28 | Dam Site, Geological Profile                                      | D - 28 |
| DWG.29 | Drilling Logs (1/2: ND-1, ND-2, ND-3, ND-4, ND-5)                 | D - 29 |
| DWG.30 | Drilling Logs (2/2: NQ-1, NQ-2, NR-1, NR-2)                       | D - 30 |
|        |                                                                   |        |