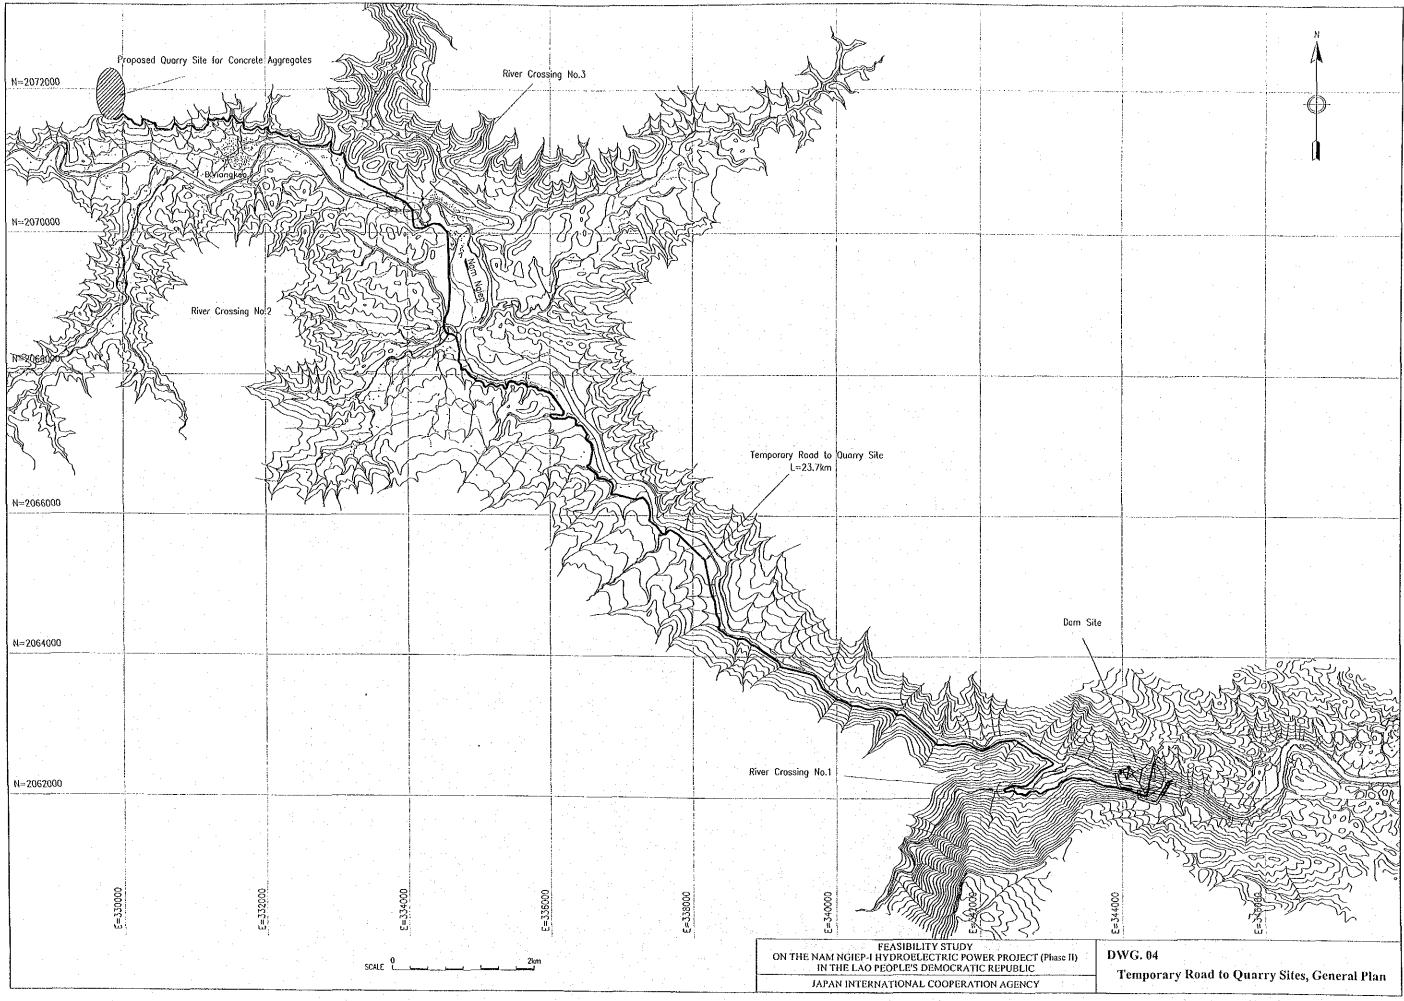

### LIST OF DRAWINGS

| DWG.01 | Main Dam, Reservoir Map                                           |        |
|--------|-------------------------------------------------------------------|--------|
| DWG.02 | Temporary Facilities, General Plan                                | D - 2  |
| DWG.03 | Access and Temporary Roads, Profiles and Typical Sections         | D - 3  |
| DWG.04 | Temporary Road to Quarry Sites, General Plan                      |        |
| DWG.05 | Main Dam, General Plan                                            | D - 5  |
| DWG.06 | Main Dam, Longitudinal Section and Front Elevation                | D - 6  |
| DWG.07 | Main Dam, Typical Section and Details                             |        |
| DWG.08 | Main Dam, Cross Sections (1)                                      | D - 8  |
| DWG.09 | Main Dam, Cross Sections (2)                                      |        |
| DWG.10 | Main Dam, Cross Sections (3)                                      | D - 10 |
| DWG.11 | River Diversion Works, Profile of Tunnel No.1                     | D - 11 |
| DWG.12 | River Diversion Works, Inlet Structure and Section of Tunnel No.1 |        |
| DWG.13 | River Diversion Works, Profile of Tunnel No.2                     | D - 13 |
| DWG.14 | River Diversion Works, Inlet Structure and Section of Tunnel No.2 | D - 14 |
| DWG.15 | Spillway, Profile and Weir Details                                | D - 15 |
| DWG.16 | Spillway, Sections (1)                                            | D - 16 |
| DWG.17 | Spillway, Sections (2)                                            | D - 17 |
| DWG.18 | Power Waterway, Profile and Sections                              | D - 18 |
| DWG.19 | Power Waterway, Inlet of Power Intake                             | D - 19 |
| DWG.20 | Powerhouse (Main Dam), Plan and Sections                          | D - 20 |
| DWG.21 | Re-regulating Facilities, Reservoir Map                           | D - 21 |
| DWG.22 | Re-regulating Facilities, River Diversion                         | D - 22 |
| DWG.23 | Re-regulating Facilities, Plan and Elevation                      |        |
| DWG.24 | Re-regulating Facilities, Sections                                | D - 24 |
| DWG.25 | Transmission Line and Access Route (1)                            |        |
| DWG.26 | Transmission Line and Access Route (2)                            | D - 26 |
| DWG.27 | Main Dam, Alternative General Plan for Future Extension           |        |
| DWG.28 | Dam Site, Geological Profile                                      | D - 28 |
| DWG.29 | Drilling Logs (1/2: ND-1, ND-2, ND-3, ND-4, ND-5)                 | D - 29 |
| DWG.30 | Drilling Logs (2/2: NQ-1, NQ-2, NR-1, NR-2)                       | D - 30 |
|        |                                                                   |        |