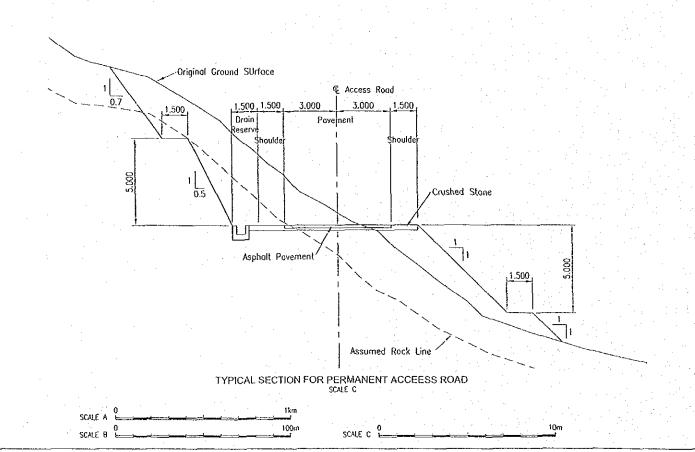

egulating Facilities, Sections                                | D - 24 |
| DWG.25 | Transmission Line and Access Route (1)                            |        |
| DWG.26 | Transmission Line and Access Route (2)                            | D - 26 |
| DWG.27 | Main Dam, Alternative General Plan for Future Extension           |        |
| DWG.28 | Dam Site, Geological Profile                                      | D - 28 |
| DWG.29 | Drilling Logs (1/2: ND-1, ND-2, ND-3, ND-4, ND-5)                 | D - 29 |
| DWG.30 | Drilling Logs (2/2: NQ-1, NQ-2, NR-1, NR-2)                       | D - 30 |
|        |                                                                   |        |











PROFILE (HATGNEUAM VILLAGE TO RE-REGULATING WEIR, LEFT BANK)
SCALE A(HORIZONTAL) SCALE B(VERTICAL)







IN THE LAO PEOPLE'S DEMOCRATIC REPUBLIC

JAPAN INTERNATIONAL COOPERATION AGENCY

Access and Temporary Roads,

Profiles and Typical Sections