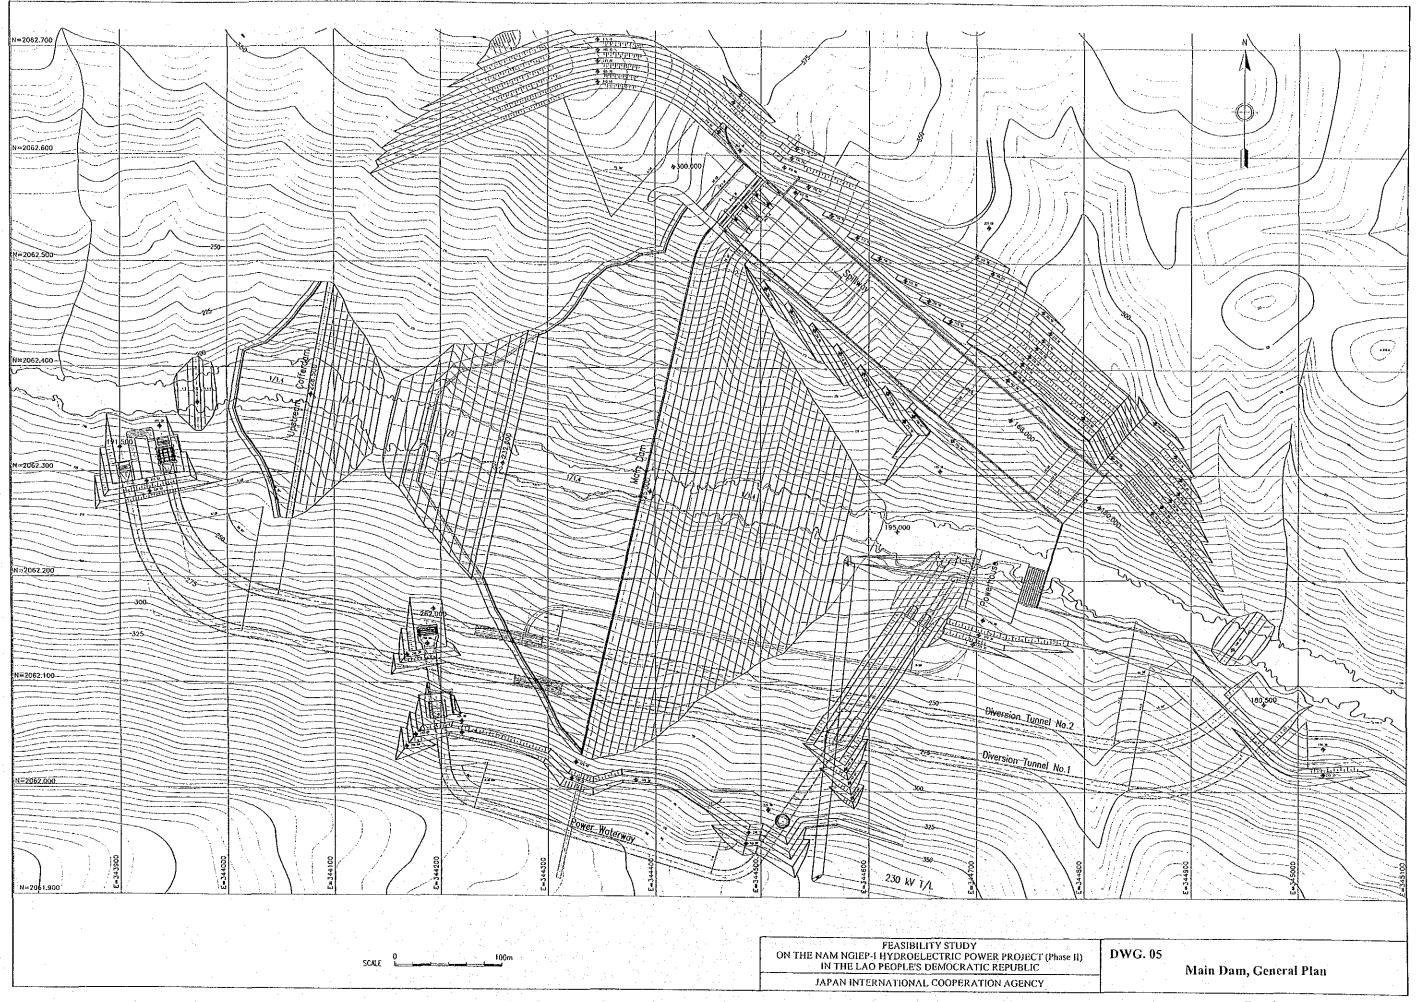

### LIST OF DRAWINGS

| DWG.01 | Main Dam, Reservoir Map                                           |        |
|--------|-------------------------------------------------------------------|--------|
| DWG.02 | Temporary Facilities, General Plan                                | D - 2  |
| DWG.03 | Access and Temporary Roads, Profiles and Typical Sections         | D - 3  |
| DWG.04 | Temporary Road to Quarry Sites, General Plan                      |        |
| DWG.05 | Main Dam, General Plan                                            | D - 5  |
| DWG.06 | Main Dam, Longitudinal Section and Front Elevation                | D - 6  |
| DWG.07 | Main Dam, Typical Section and Details                             |        |
| DWG.08 | Main Dam, Cross Sections (1)                                      | D - 8  |
| DWG.09 | Main Dam, Cross Sections (2)                                      |        |
| DWG.10 | Main Dam, Cross Sections (3)                                      | D - 10 |
| DWG.11 | River Diversion Works, Profile of Tunnel No.1                     | D - 11 |
| DWG.12 | River Diversion Works, Inlet Structure and Section of Tunnel No.1 |        |
| DWG.13 | River Diversion Works, Profile of Tunnel No.2                     | D - 13 |
| DWG.14 | River Diversion Works, Inlet Structure and Section of Tunnel No.2 | D - 14 |
| DWG.15 | Spillway, Profile and Weir Details                                | D - 15 |
| DWG.16 | Spillway, Sections (1)                                            | D - 16 |
| DWG.17 | Spillway, Sections (2)                                            | D - 17 |
| DWG.18 | Power Waterway, Profile and Sections                              | D - 18 |
| DWG.19 | Power Waterway, Inlet of Power Intake                             | D - 19 |
| DWG.20 | Powerhouse (Main Dam), Plan and Sections                          | D - 20 |
| DWG.21 | Re-regulating Facilities, Reservoir Map                           | D - 21 |
| DWG.22 | Re-regulating Facilities, River Diversion                         | D - 22 |
| DWG.23 | Re-regulating Facilities, Plan and Elevation                      |        |
| DWG.24 | Re-regulating Facilities, Sections                                | D - 24 |
| DWG.25 | Transmission Line and Access Route (1)                            |        |
| DWG.26 | Transmission Line and Access Route (2)                            | D - 26 |
| DWG.27 | Main Dam, Alternative General Plan for Future Extension           |        |
| DWG.28 | Dam Site, Geological Profile                                      | D - 28 |
| DWG.29 | Drilling Logs (1/2: ND-1, ND-2, ND-3, ND-4, ND-5)                 | D - 29 |
| DWG.30 | Drilling Logs (2/2: NQ-1, NQ-2, NR-1, NR-2)                       | D - 30 |
|        |                                                                   |        |