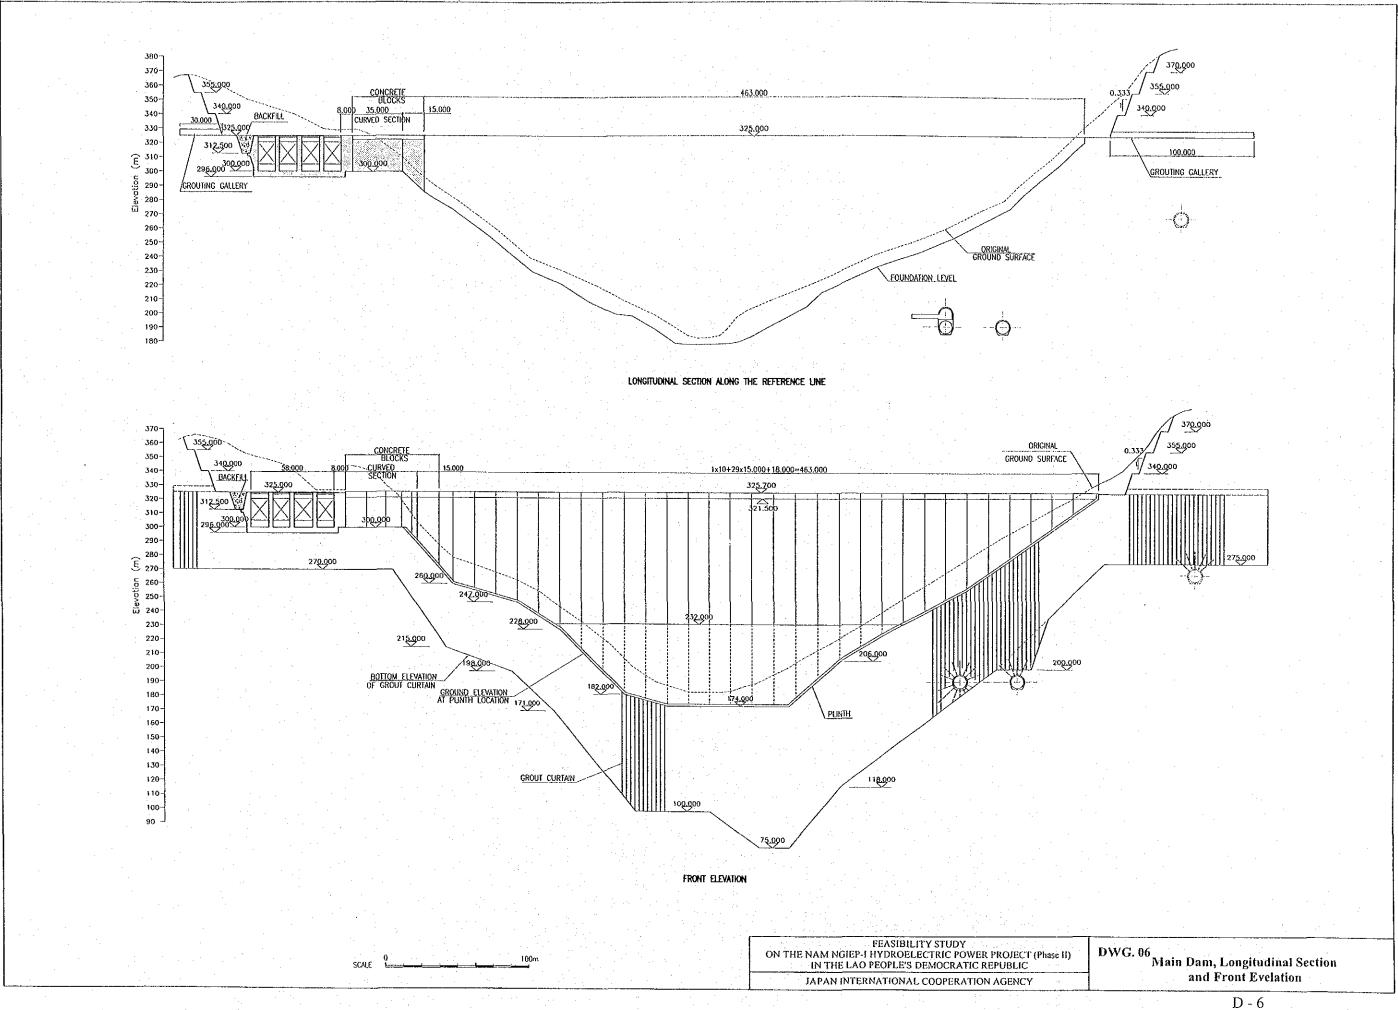

### LIST OF DRAWINGS

| DWG.01 | Main Dam, Reservoir Map                                           |        |
|--------|-------------------------------------------------------------------|--------|
| DWG.02 | Temporary Facilities, General Plan                                | D - 2  |
| DWG.03 | Access and Temporary Roads, Profiles and Typical Sections         | D - 3  |
| DWG.04 | Temporary Road to Quarry Sites, General Plan                      |        |
| DWG.05 | Main Dam, General Plan                                            | D - 5  |
| DWG.06 | Main Dam, Longitudinal Section and Front Elevation                | D - 6  |
| DWG.07 | Main Dam, Typical Section and Details                             |        |
| DWG.08 | Main Dam, Cross Sections (1)                                      | D - 8  |
| DWG.09 | Main Dam, Cross Sections (2)                                      |        |
| DWG.10 | Main Dam, Cross Sections (3)                                      | D - 10 |
| DWG.11 | River Diversion Works, Profile of Tunnel No.1                     | D - 11 |
| DWG.12 | River Diversion Works, Inlet Structure and Section of Tunnel No.1 |        |
| DWG.13 | River Diversion Works, Profile of Tunnel No.2                     | D - 13 |
| DWG.14 | River Diversion Works, Inlet Structure and Section of Tunnel No.2 | D - 14 |
| DWG.15 | Spillway, Profile and Weir Details                                | D - 15 |
| DWG.16 | Spillway, Sections (1)                                            | D - 16 |
| DWG.17 | Spillway, Sections (2)                                            | D - 17 |
| DWG.18 | Power Waterway, Profile and Sections                              | D - 18 |
| DWG.19 | Power Waterway, Inlet of Power Intake                             | D - 19 |
| DWG.20 | Powerhouse (Main Dam), Plan and Sections                          | D - 20 |
| DWG.21 | Re-regulating Facilities, Reservoir Map                           | D - 21 |
| DWG.22 | Re-regulating Facilities, River Diversion                         | D - 22 |
| DWG.23 | Re-regulating Facilities, Plan and Elevation                      |        |
| DWG.24 | Re-regulating Facilities, Sections                                | D - 24 |
| DWG.25 | Transmission Line and Access Route (1)                            |        |
| DWG.26 | Transmission Line and Access Route (2)                            | D - 26 |
| DWG.27 | Main Dam, Alternative General Plan for Future Extension           |        |
| DWG.28 | Dam Site, Geological Profile                                      | D - 28 |
| DWG.29 | Drilling Logs (1/2: ND-1, ND-2, ND-3, ND-4, ND-5)                 | D - 29 |
| DWG.30 | Drilling Logs (2/2: NQ-1, NQ-2, NR-1, NR-2)                       | D - 30 |
|        |                                                                   |        |