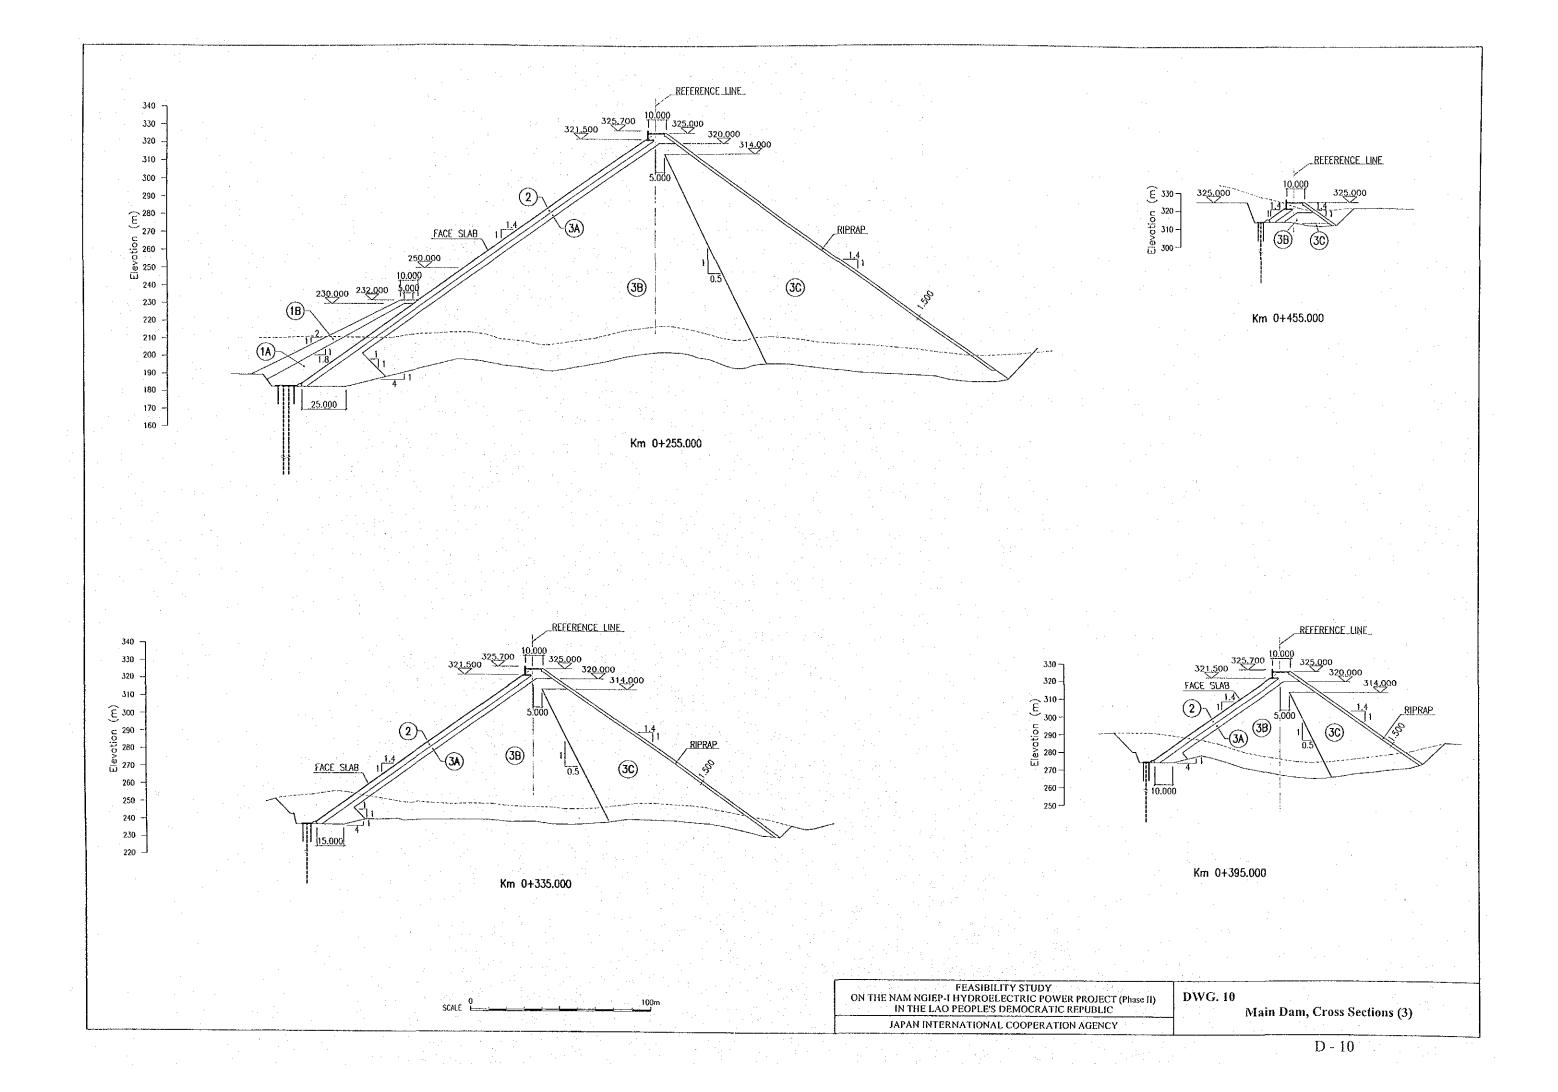

### LIST OF DRAWINGS

| DWG.01 | Main Dam, Reservoir Map                                           |        |
|--------|-------------------------------------------------------------------|--------|
| DWG.02 | Temporary Facilities, General Plan                                | D - 2  |
| DWG.03 | Access and Temporary Roads, Profiles and Typical Sections         | D - 3  |
| DWG.04 | Temporary Road to Quarry Sites, General Plan                      |        |
| DWG.05 | Main Dam, General Plan                                            | D - 5  |
| DWG.06 | Main Dam, Longitudinal Section and Front Elevation                | D - 6  |
| DWG.07 | Main Dam, Typical Section and Details                             |        |
| DWG.08 | Main Dam, Cross Sections (1)                                      | D - 8  |
| DWG.09 | Main Dam, Cross Sections (2)                                      |        |
| DWG.10 | Main Dam, Cross Sections (3)                                      | D - 10 |
| DWG.11 | River Diversion Works, Profile of Tunnel No.1                     | D - 11 |
| DWG.12 | River Diversion Works, Inlet Structure and Section of Tunnel No.1 |        |
| DWG.13 | River Diversion Works, Profile of Tunnel No.2                     | D - 13 |
| DWG.14 | River Diversion Works, Inlet Structure and Section of Tunnel No.2 | D - 14 |
| DWG.15 | Spillway, Profile and Weir Details                                | D - 15 |
| DWG.16 | Spillway, Sections (1)                                            | D - 16 |
| DWG.17 | Spillway, Sections (2)                                            | D - 17 |
| DWG.18 | Power Waterway, Profile and Sections                              | D - 18 |
| DWG.19 | Power Waterway, Inlet of Power Intake                             | D - 19 |
| DWG.20 | Powerhouse (Main Dam), Plan and Sections                          | D - 20 |
| DWG.21 | Re-regulating Facilities, Reservoir Map                           | D - 21 |
| DWG.22 | Re-regulating Facilities, River Diversion                         | D - 22 |
| DWG.23 | Re-regulating Facilities, Plan and Elevation                      |        |
| DWG.24 | Re-regulating Facilities, Sections                                | D - 24 |
| DWG.25 | Transmission Line and Access Route (1)                            |        |
| DWG.26 | Transmission Line and Access Route (2)                            | D - 26 |
| DWG.27 | Main Dam, Alternative General Plan for Future Extension           |        |
| DWG.28 | Dam Site, Geological Profile                                      | D - 28 |
| DWG.29 | Drilling Logs (1/2: ND-1, ND-2, ND-3, ND-4, ND-5)                 | D - 29 |
| DWG.30 | Drilling Logs (2/2: NQ-1, NQ-2, NR-1, NR-2)                       | D - 30 |
|        |                                                                   |        |