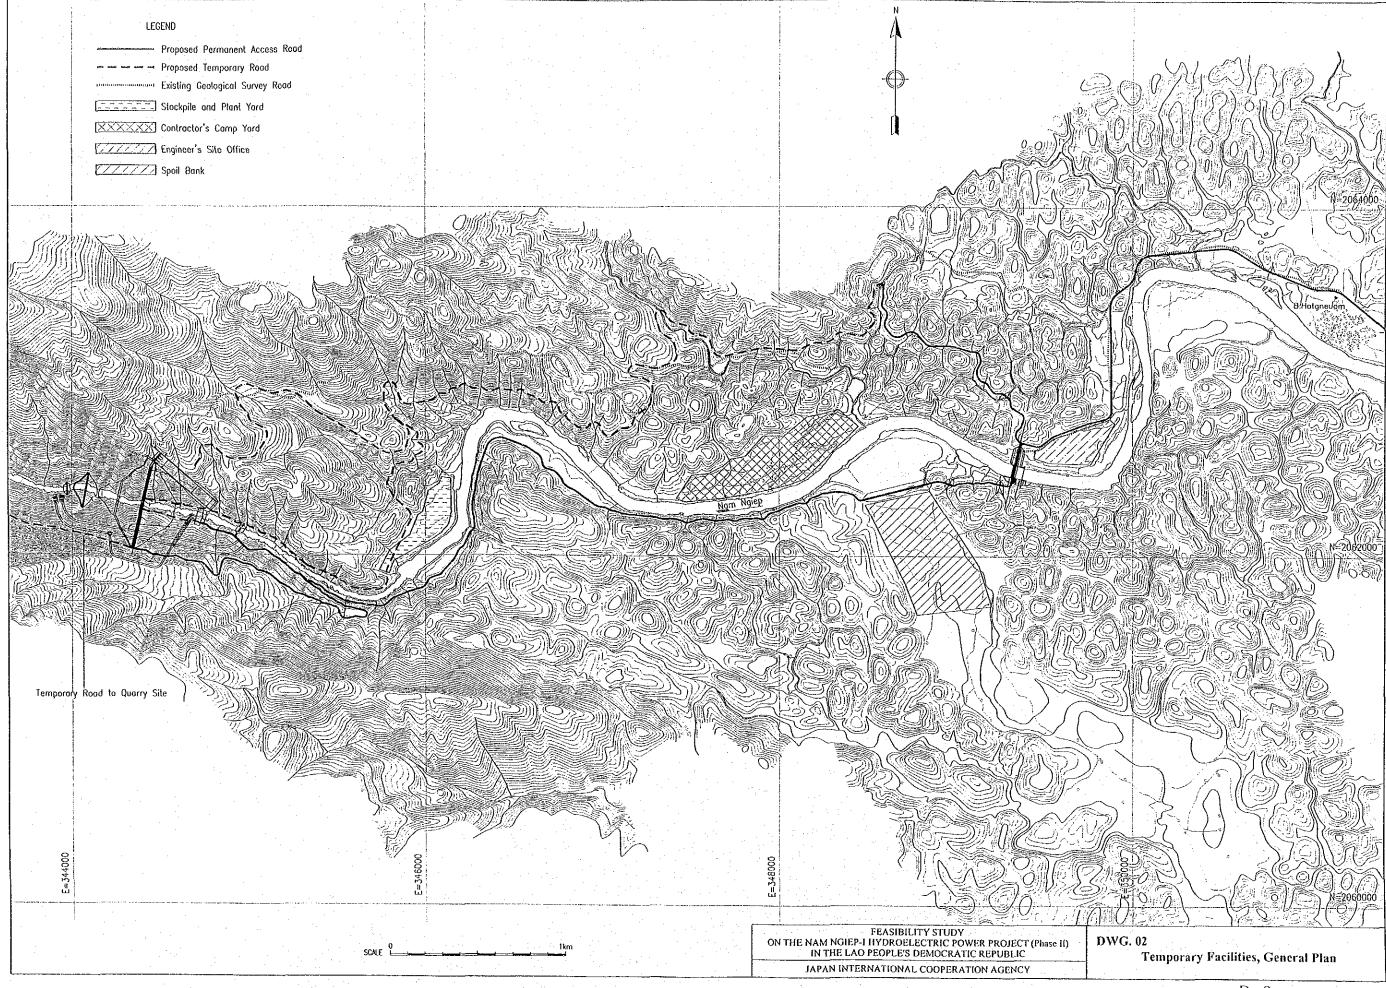

### LIST OF DRAWINGS

| DWG.01 | Main Dam, Reservoir Map                                           |        |
|--------|-------------------------------------------------------------------|--------|
| DWG.02 | Temporary Facilities, General Plan                                | D - 2  |
| DWG.03 | Access and Temporary Roads, Profiles and Typical Sections         | D - 3  |
| DWG.04 | Temporary Road to Quarry Sites, General Plan                      |        |
| DWG.05 | Main Dam, General Plan                                            | D - 5  |
| DWG.06 | Main Dam, Longitudinal Section and Front Elevation                | D - 6  |
| DWG.07 | Main Dam, Typical Section and Details                             |        |
| DWG.08 | Main Dam, Cross Sections (1)                                      | D - 8  |
| DWG.09 | Main Dam, Cross Sections (2)                                      |        |
| DWG.10 | Main Dam, Cross Sections (3)                                      | D - 10 |
| DWG.11 | River Diversion Works, Profile of Tunnel No.1                     | D - 11 |
| DWG.12 | River Diversion Works, Inlet Structure and Section of Tunnel No.1 |        |
| DWG.13 | River Diversion Works, Profile of Tunnel No.2                     | D - 13 |
| DWG.14 | River Diversion Works, Inlet Structure and Section of Tunnel No.2 | D - 14 |
| DWG.15 | Spillway, Profile and Weir Details                                | D - 15 |
| DWG.16 | Spillway, Sections (1)                                            | D - 16 |
| DWG.17 | Spillway, Sections (2)                                            | D - 17 |
| DWG.18 | Power Waterway, Profile and Sections                              | D - 18 |
| DWG.19 | Power Waterway, Inlet of Power Intake                             | D - 19 |
| DWG.20 | Powerhouse (Main Dam), Plan and Sections                          | D - 20 |
| DWG.21 | Re-regulating Facilities, Reservoir Map                           | D - 21 |
| DWG.22 | Re-regulating Facilities, River Diversion                         | D - 22 |
| DWG.23 | Re-regulating Facilities, Plan and Elevation                      |        |
| DWG.24 | Re-regulating Facilities, Sections                                | D - 24 |
| DWG.25 | Transmission Line and Access Route (1)                            |        |
| DWG.26 | Transmission Line and Access Route (2)                            | D - 26 |
| DWG.27 | Main Dam, Alternative General Plan for Future Extension           |        |
| DWG.28 | Dam Site, Geological Profile                                      | D - 28 |
| DWG.29 | Drilling Logs (1/2: ND-1, ND-2, ND-3, ND-4, ND-5)                 | D - 29 |
| DWG.30 | Drilling Logs (2/2: NQ-1, NQ-2, NR-1, NR-2)                       | D - 30 |
|        |                                                                   |        |