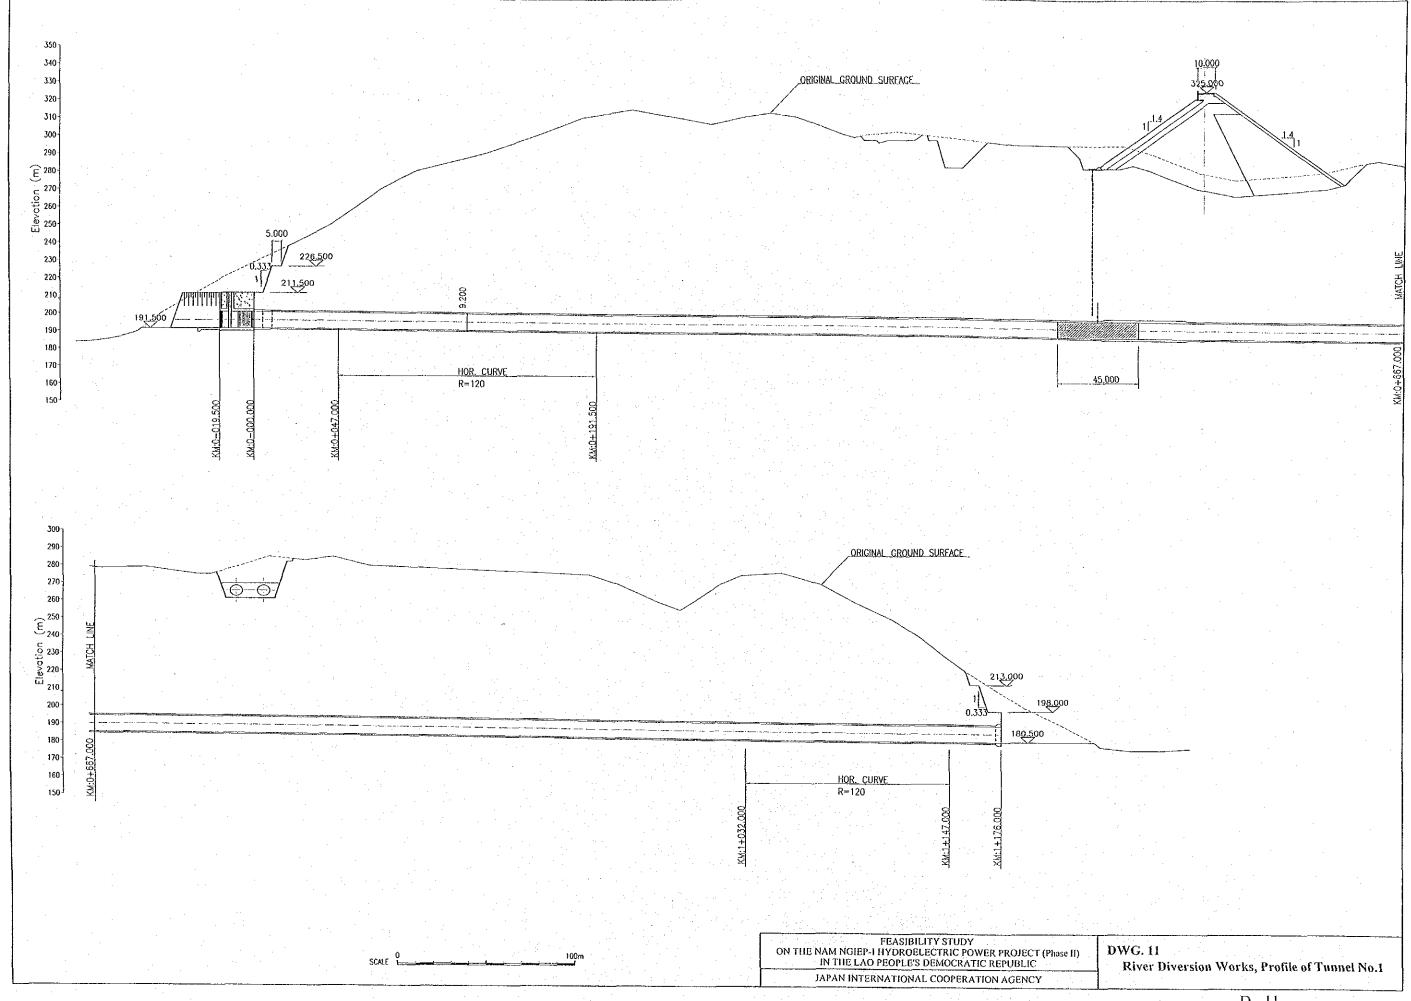

### LIST OF DRAWINGS

| DWG.01 | Main Dam, Reservoir Map                                           |        |
|--------|-------------------------------------------------------------------|--------|
| DWG.02 | Temporary Facilities, General Plan                                | D - 2  |
| DWG.03 | Access and Temporary Roads, Profiles and Typical Sections         | D - 3  |
| DWG.04 | Temporary Road to Quarry Sites, General Plan                      |        |
| DWG.05 | Main Dam, General Plan                                            | D - 5  |
| DWG.06 | Main Dam, Longitudinal Section and Front Elevation                | D - 6  |
| DWG.07 | Main Dam, Typical Section and Details                             |        |
| DWG.08 | Main Dam, Cross Sections (1)                                      | D - 8  |
| DWG.09 | Main Dam, Cross Sections (2)                                      |        |
| DWG.10 | Main Dam, Cross Sections (3)                                      | D - 10 |
| DWG.11 | River Diversion Works, Profile of Tunnel No.1                     | D - 11 |
| DWG.12 | River Diversion Works, Inlet Structure and Section of Tunnel No.1 |        |
| DWG.13 | River Diversion Works, Profile of Tunnel No.2                     | D - 13 |
| DWG.14 | River Diversion Works, Inlet Structure and Section of Tunnel No.2 | D - 14 |
| DWG.15 | Spillway, Profile and Weir Details                                | D - 15 |
| DWG.16 | Spillway, Sections (1)                                            | D - 16 |
| DWG.17 | Spillway, Sections (2)                                            | D - 17 |
| DWG.18 | Power Waterway, Profile and Sections                              | D - 18 |
| DWG.19 | Power Waterway, Inlet of Power Intake                             | D - 19 |
| DWG.20 | Powerhouse (Main Dam), Plan and Sections                          | D - 20 |
| DWG.21 | Re-regulating Facilities, Reservoir Map                           | D - 21 |
| DWG.22 | Re-regulating Facilities, River Diversion                         | D - 22 |
| DWG.23 | Re-regulating Facilities, Plan and Elevation                      |        |
| DWG.24 | Re-regulating Facilities, Sections                                | D - 24 |
| DWG.25 | Transmission Line and Access Route (1)                            |        |
| DWG.26 | Transmission Line and Access Route (2)                            | D - 26 |
| DWG.27 | Main Dam, Alternative General Plan for Future Extension           |        |
| DWG.28 | Dam Site, Geological Profile                                      | D - 28 |
| DWG.29 | Drilling Logs (1/2: ND-1, ND-2, ND-3, ND-4, ND-5)                 | D - 29 |
| DWG.30 | Drilling Logs (2/2: NQ-1, NQ-2, NR-1, NR-2)                       | D - 30 |
|        |                                                                   |        |