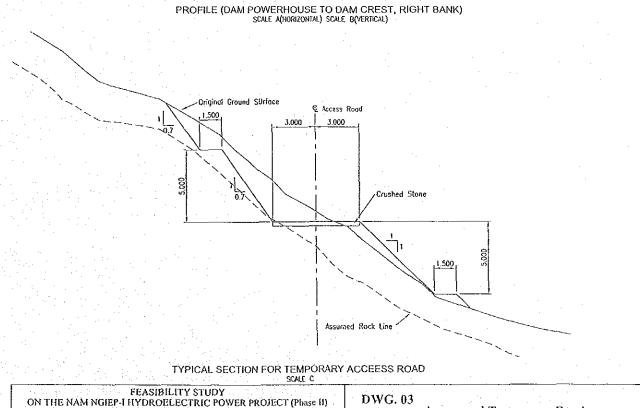

ating Facilities, Sections                                | D - 24 |
| DWG.25 | Transmission Line and Access Route (1)                            |        |
| DWG.26 | Transmission Line and Access Route (2)                            | D - 26 |
| DWG.27 | Main Dam, Alternative General Plan for Future Extension           |        |
| DWG.28 | Dam Site, Geological Profile                                      | D - 28 |
| DWG.29 | Drilling Logs (1/2: ND-1, ND-2, ND-3, ND-4, ND-5)                 | D - 29 |
| DWG.30 | Drilling Logs (2/2: NQ-1, NQ-2, NR-1, NR-2)                       | D - 30 |
|        |                                                                   |        |











PROFILE (HATGNEUAM VILLAGE TO RE-REGULATING WEIR, LEFT BANK)
SCALE A(HORIZONTAL) SCALE B(VERTICAL)







IN THE LAO PEOPLE'S DEMOCRATIC REPUBLIC

JAPAN INTERNATIONAL COOPERATION AGENCY

Access and Temporary Roads,

Profiles and Typical Sections