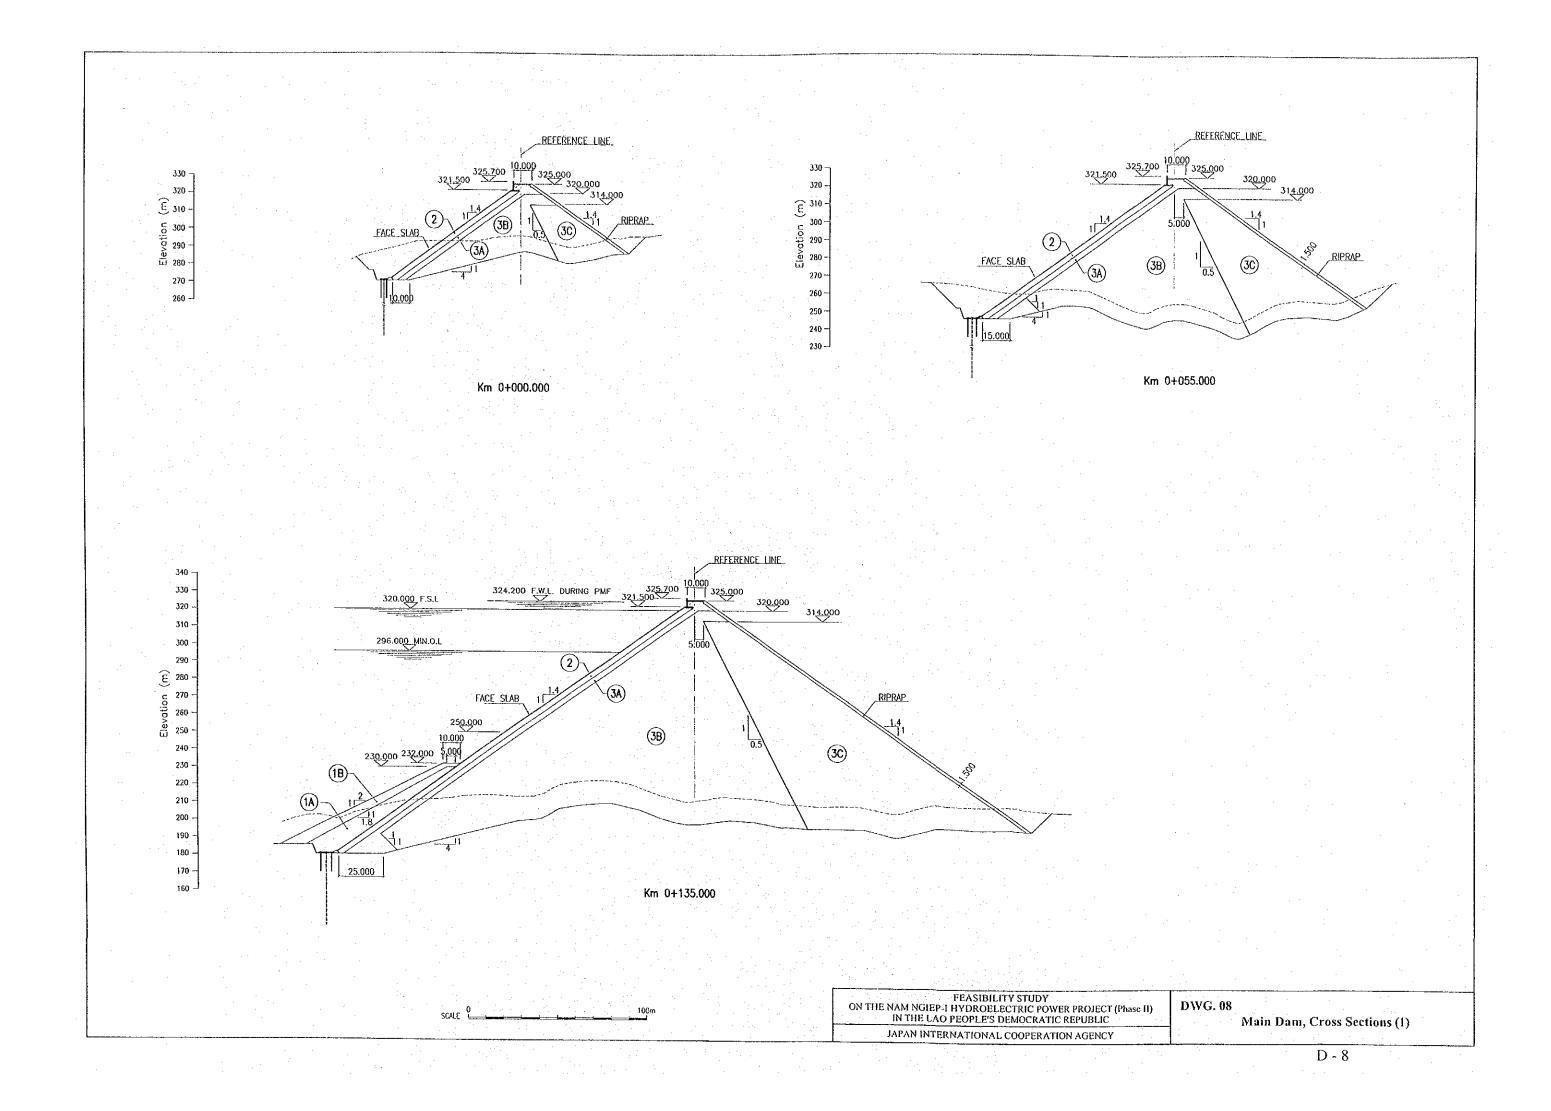

### LIST OF DRAWINGS

| DWG.01 | Main Dam, Reservoir Map                                           |        |
|--------|-------------------------------------------------------------------|--------|
| DWG.02 | Temporary Facilities, General Plan                                | D - 2  |
| DWG.03 | Access and Temporary Roads, Profiles and Typical Sections         | D - 3  |
| DWG.04 | Temporary Road to Quarry Sites, General Plan                      |        |
| DWG.05 | Main Dam, General Plan                                            | D - 5  |
| DWG.06 | Main Dam, Longitudinal Section and Front Elevation                | D - 6  |
| DWG.07 | Main Dam, Typical Section and Details                             |        |
| DWG.08 | Main Dam, Cross Sections (1)                                      | D - 8  |
| DWG.09 | Main Dam, Cross Sections (2)                                      |        |
| DWG.10 | Main Dam, Cross Sections (3)                                      | D - 10 |
| DWG.11 | River Diversion Works, Profile of Tunnel No.1                     | D - 11 |
| DWG.12 | River Diversion Works, Inlet Structure and Section of Tunnel No.1 |        |
| DWG.13 | River Diversion Works, Profile of Tunnel No.2                     | D - 13 |
| DWG.14 | River Diversion Works, Inlet Structure and Section of Tunnel No.2 | D - 14 |
| DWG.15 | Spillway, Profile and Weir Details                                | D - 15 |
| DWG.16 | Spillway, Sections (1)                                            | D - 16 |
| DWG.17 | Spillway, Sections (2)                                            | D - 17 |
| DWG.18 | Power Waterway, Profile and Sections                              | D - 18 |
| DWG.19 | Power Waterway, Inlet of Power Intake                             | D - 19 |
| DWG.20 | Powerhouse (Main Dam), Plan and Sections                          | D - 20 |
| DWG.21 | Re-regulating Facilities, Reservoir Map                           | D - 21 |
| DWG.22 | Re-regulating Facilities, River Diversion                         | D - 22 |
| DWG.23 | Re-regulating Facilities, Plan and Elevation                      |        |
| DWG.24 | Re-regulating Facilities, Sections                                | D - 24 |
| DWG.25 | Transmission Line and Access Route (1)                            |        |
| DWG.26 | Transmission Line and Access Route (2)                            | D - 26 |
| DWG.27 | Main Dam, Alternative General Plan for Future Extension           |        |
| DWG.28 | Dam Site, Geological Profile                                      | D - 28 |
| DWG.29 | Drilling Logs (1/2: ND-1, ND-2, ND-3, ND-4, ND-5)                 | D - 29 |
| DWG.30 | Drilling Logs (2/2: NQ-1, NQ-2, NR-1, NR-2)                       | D - 30 |
|        |                                                                   |        |