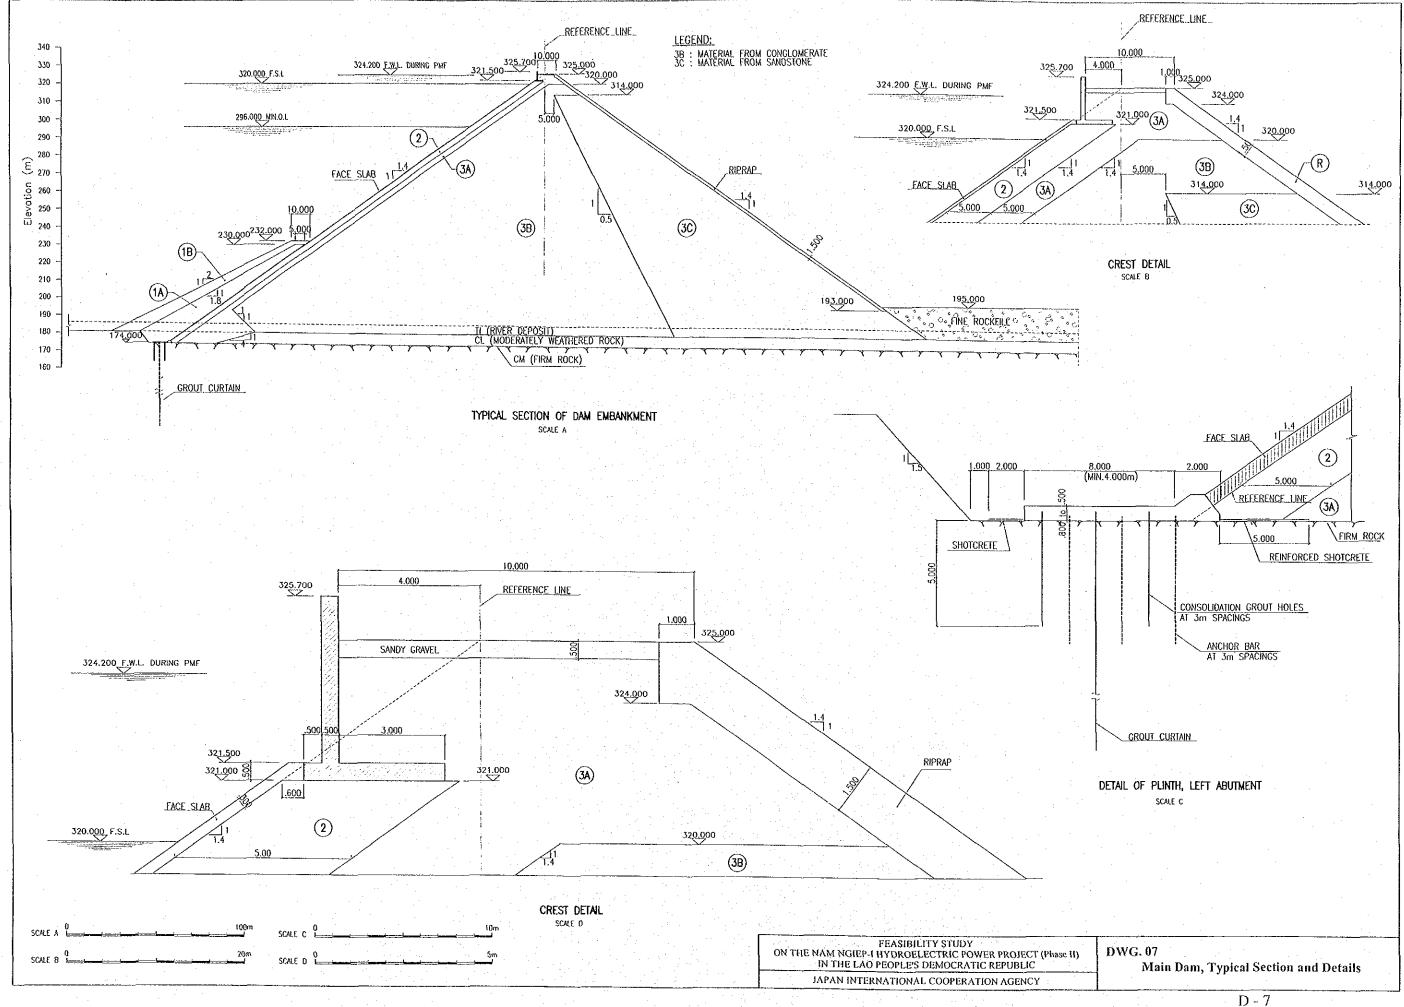

### LIST OF DRAWINGS

| DWG.01 | Main Dam, Reservoir Map                                           |        |
|--------|-------------------------------------------------------------------|--------|
| DWG.02 | Temporary Facilities, General Plan                                | D - 2  |
| DWG.03 | Access and Temporary Roads, Profiles and Typical Sections         | D - 3  |
| DWG.04 | Temporary Road to Quarry Sites, General Plan                      |        |
| DWG.05 | Main Dam, General Plan                                            | D - 5  |
| DWG.06 | Main Dam, Longitudinal Section and Front Elevation                | D - 6  |
| DWG.07 | Main Dam, Typical Section and Details                             |        |
| DWG.08 | Main Dam, Cross Sections (1)                                      | D - 8  |
| DWG.09 | Main Dam, Cross Sections (2)                                      |        |
| DWG.10 | Main Dam, Cross Sections (3)                                      | D - 10 |
| DWG.11 | River Diversion Works, Profile of Tunnel No.1                     | D - 11 |
| DWG.12 | River Diversion Works, Inlet Structure and Section of Tunnel No.1 |        |
| DWG.13 | River Diversion Works, Profile of Tunnel No.2                     | D - 13 |
| DWG.14 | River Diversion Works, Inlet Structure and Section of Tunnel No.2 | D - 14 |
| DWG.15 | Spillway, Profile and Weir Details                                | D - 15 |
| DWG.16 | Spillway, Sections (1)                                            | D - 16 |
| DWG.17 | Spillway, Sections (2)                                            | D - 17 |
| DWG.18 | Power Waterway, Profile and Sections                              | D - 18 |
| DWG.19 | Power Waterway, Inlet of Power Intake                             | D - 19 |
| DWG.20 | Powerhouse (Main Dam), Plan and Sections                          | D - 20 |
| DWG.21 | Re-regulating Facilities, Reservoir Map                           | D - 21 |
| DWG.22 | Re-regulating Facilities, River Diversion                         | D - 22 |
| DWG.23 | Re-regulating Facilities, Plan and Elevation                      |        |
| DWG.24 | Re-regulating Facilities, Sections                                | D - 24 |
| DWG.25 | Transmission Line and Access Route (1)                            |        |
| DWG.26 | Transmission Line and Access Route (2)                            | D - 26 |
| DWG.27 | Main Dam, Alternative General Plan for Future Extension           |        |
| DWG.28 | Dam Site, Geological Profile                                      | D - 28 |
| DWG.29 | Drilling Logs (1/2: ND-1, ND-2, ND-3, ND-4, ND-5)                 | D - 29 |
| DWG.30 | Drilling Logs (2/2: NQ-1, NQ-2, NR-1, NR-2)                       | D - 30 |
|        |                                                                   |        |