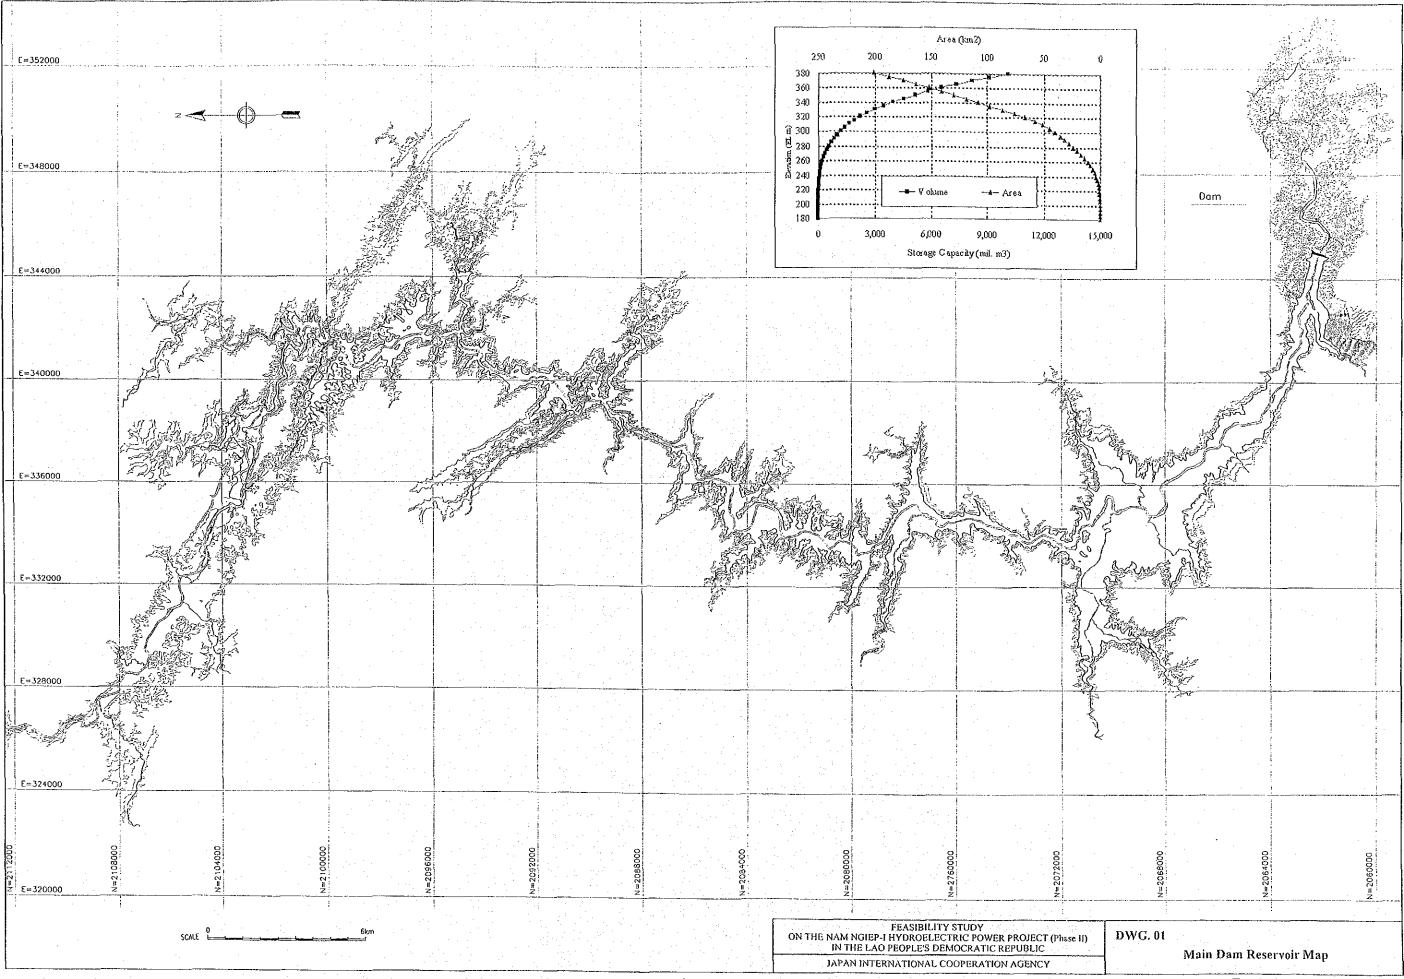

### LIST OF DRAWINGS

| DWG.01 | Main Dam, Reservoir Map                                           |        |
|--------|-------------------------------------------------------------------|--------|
| DWG.02 | Temporary Facilities, General Plan                                | D - 2  |
| DWG.03 | Access and Temporary Roads, Profiles and Typical Sections         | D - 3  |
| DWG.04 | Temporary Road to Quarry Sites, General Plan                      |        |
| DWG.05 | Main Dam, General Plan                                            | D - 5  |
| DWG.06 | Main Dam, Longitudinal Section and Front Elevation                | D - 6  |
| DWG.07 | Main Dam, Typical Section and Details                             |        |
| DWG.08 | Main Dam, Cross Sections (1)                                      | D - 8  |
| DWG.09 | Main Dam, Cross Sections (2)                                      |        |
| DWG.10 | Main Dam, Cross Sections (3)                                      | D - 10 |
| DWG.11 | River Diversion Works, Profile of Tunnel No.1                     | D - 11 |
| DWG.12 | River Diversion Works, Inlet Structure and Section of Tunnel No.1 |        |
| DWG.13 | River Diversion Works, Profile of Tunnel No.2                     | D - 13 |
| DWG.14 | River Diversion Works, Inlet Structure and Section of Tunnel No.2 | D - 14 |
| DWG.15 | Spillway, Profile and Weir Details                                | D - 15 |
| DWG.16 | Spillway, Sections (1)                                            | D - 16 |
| DWG.17 | Spillway, Sections (2)                                            | D - 17 |
| DWG.18 | Power Waterway, Profile and Sections                              | D - 18 |
| DWG.19 | Power Waterway, Inlet of Power Intake                             | D - 19 |
| DWG.20 | Powerhouse (Main Dam), Plan and Sections                          | D - 20 |
| DWG.21 | Re-regulating Facilities, Reservoir Map                           | D - 21 |
| DWG.22 | Re-regulating Facilities, River Diversion                         | D - 22 |
| DWG.23 | Re-regulating Facilities, Plan and Elevation                      |        |
| DWG.24 | Re-regulating Facilities, Sections                                | D - 24 |
| DWG.25 | Transmission Line and Access Route (1)                            |        |
| DWG.26 | Transmission Line and Access Route (2)                            | D - 26 |
| DWG.27 | Main Dam, Alternative General Plan for Future Extension           |        |
| DWG.28 | Dam Site, Geological Profile                                      | D - 28 |
| DWG.29 | Drilling Logs (1/2: ND-1, ND-2, ND-3, ND-4, ND-5)                 | D - 29 |
| DWG.30 | Drilling Logs (2/2: NQ-1, NQ-2, NR-1, NR-2)                       | D - 30 |
|        |                                                                   |        |