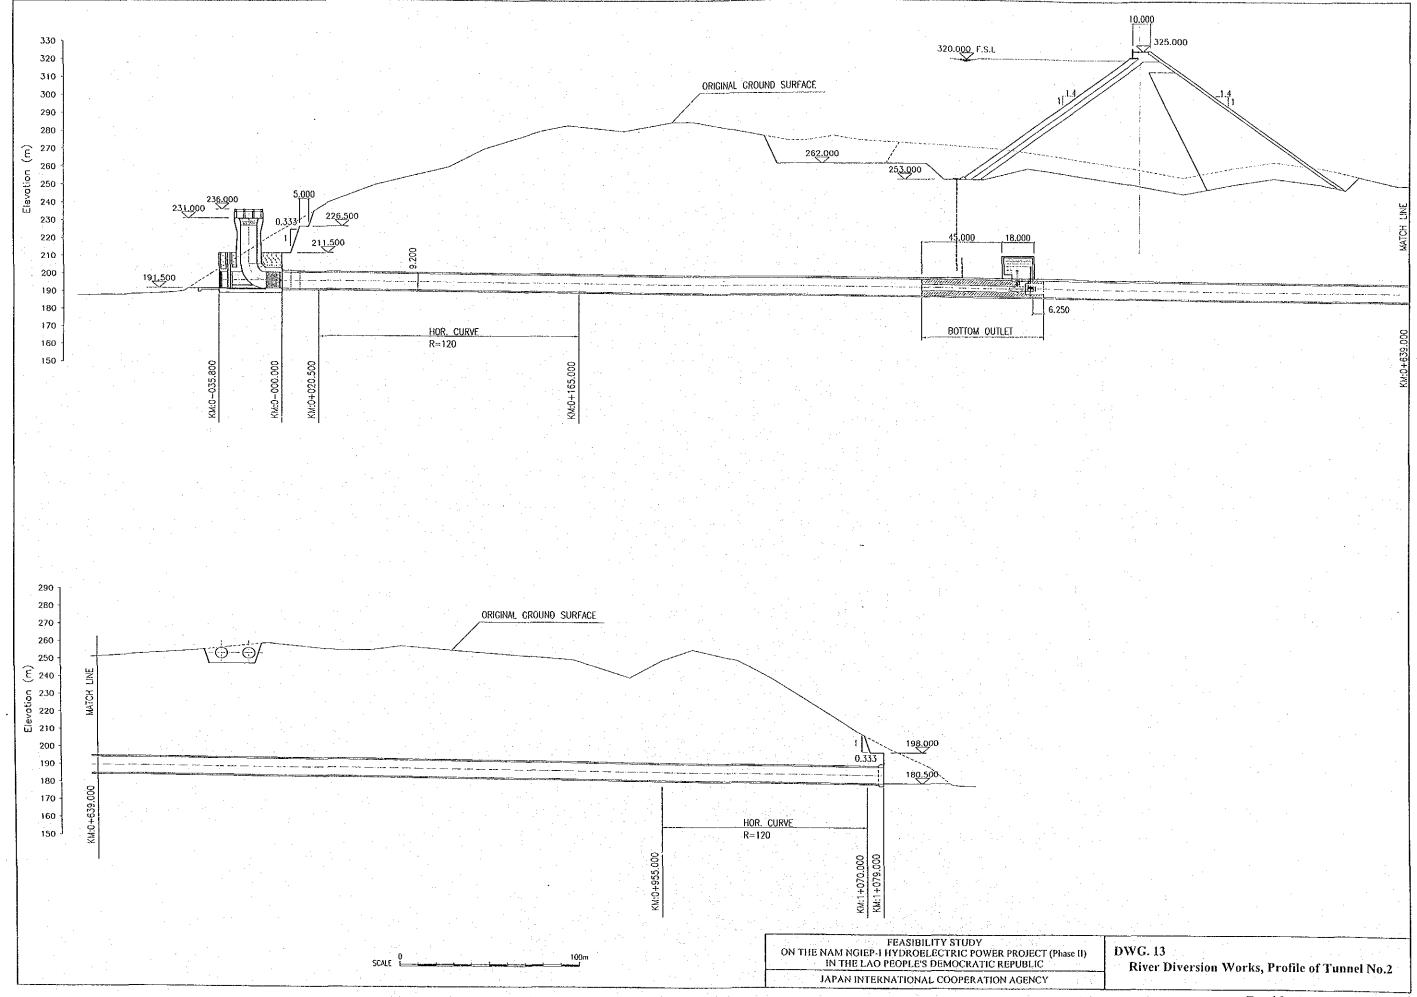

### LIST OF DRAWINGS

| DWG.01 | Main Dam, Reservoir Map                                           |        |
|--------|-------------------------------------------------------------------|--------|
| DWG.02 | Temporary Facilities, General Plan                                | D - 2  |
| DWG.03 | Access and Temporary Roads, Profiles and Typical Sections         | D - 3  |
| DWG.04 | Temporary Road to Quarry Sites, General Plan                      |        |
| DWG.05 | Main Dam, General Plan                                            | D - 5  |
| DWG.06 | Main Dam, Longitudinal Section and Front Elevation                | D - 6  |
| DWG.07 | Main Dam, Typical Section and Details                             |        |
| DWG.08 | Main Dam, Cross Sections (1)                                      | D - 8  |
| DWG.09 | Main Dam, Cross Sections (2)                                      |        |
| DWG.10 | Main Dam, Cross Sections (3)                                      | D - 10 |
| DWG.11 | River Diversion Works, Profile of Tunnel No.1                     | D - 11 |
| DWG.12 | River Diversion Works, Inlet Structure and Section of Tunnel No.1 |        |
| DWG.13 | River Diversion Works, Profile of Tunnel No.2                     | D - 13 |
| DWG.14 | River Diversion Works, Inlet Structure and Section of Tunnel No.2 | D - 14 |
| DWG.15 | Spillway, Profile and Weir Details                                | D - 15 |
| DWG.16 | Spillway, Sections (1)                                            | D - 16 |
| DWG.17 | Spillway, Sections (2)                                            | D - 17 |
| DWG.18 | Power Waterway, Profile and Sections                              | D - 18 |
| DWG.19 | Power Waterway, Inlet of Power Intake                             | D - 19 |
| DWG.20 | Powerhouse (Main Dam), Plan and Sections                          | D - 20 |
| DWG.21 | Re-regulating Facilities, Reservoir Map                           | D - 21 |
| DWG.22 | Re-regulating Facilities, River Diversion                         | D - 22 |
| DWG.23 | Re-regulating Facilities, Plan and Elevation                      |        |
| DWG.24 | Re-regulating Facilities, Sections                                | D - 24 |
| DWG.25 | Transmission Line and Access Route (1)                            |        |
| DWG.26 | Transmission Line and Access Route (2)                            | D - 26 |
| DWG.27 | Main Dam, Alternative General Plan for Future Extension           |        |
| DWG.28 | Dam Site, Geological Profile                                      | D - 28 |
| DWG.29 | Drilling Logs (1/2: ND-1, ND-2, ND-3, ND-4, ND-5)                 | D - 29 |
| DWG.30 | Drilling Logs (2/2: NQ-1, NQ-2, NR-1, NR-2)                       | D - 30 |
|        |                                                                   |        |