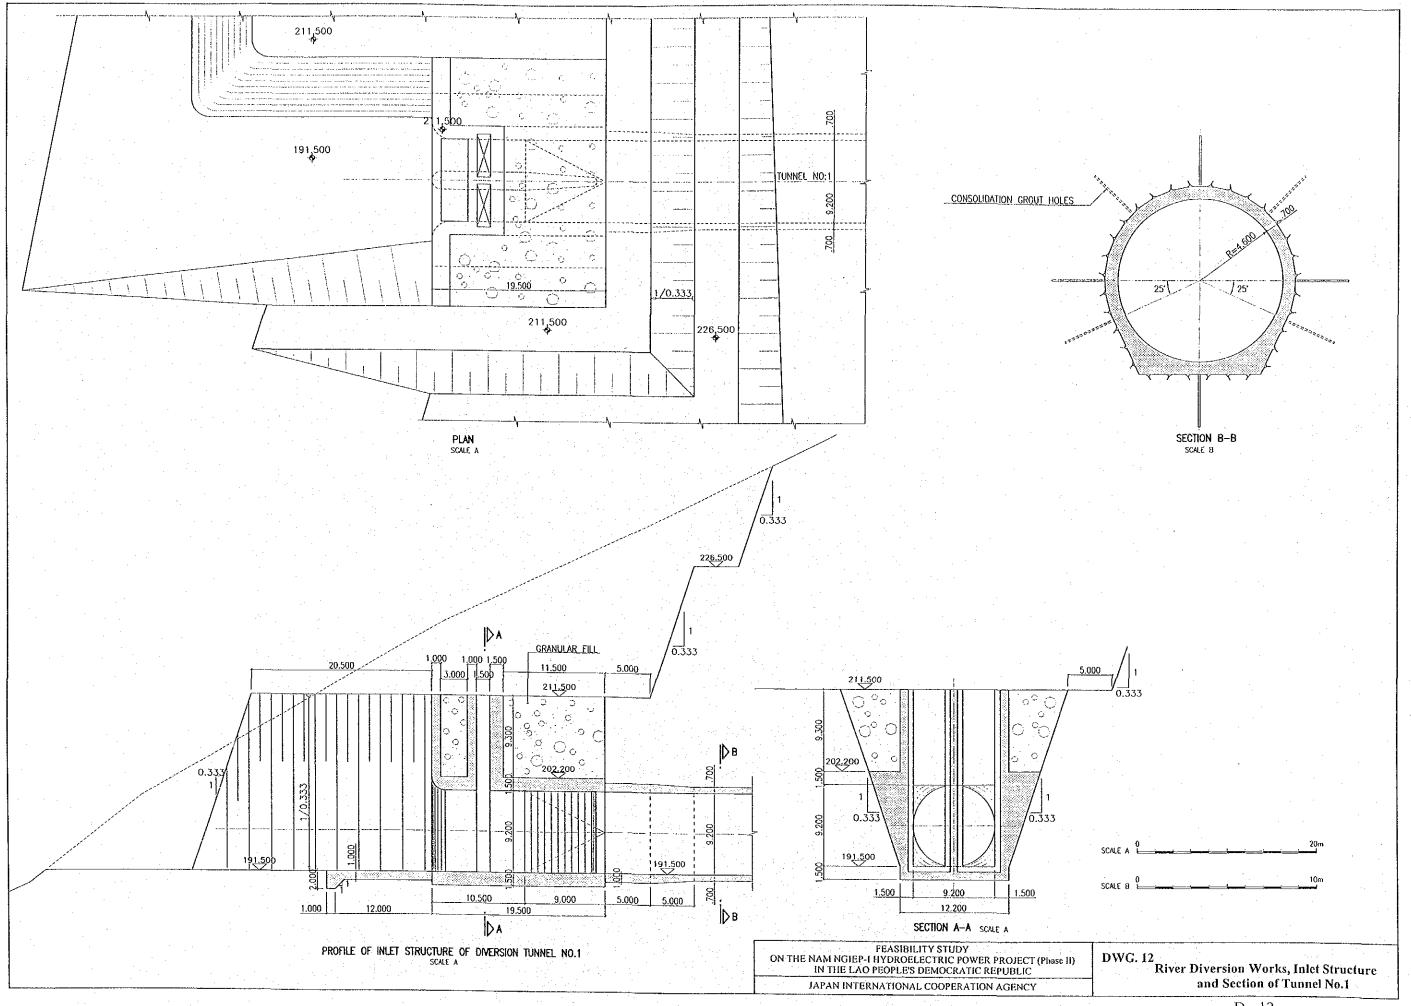

### LIST OF DRAWINGS

| DWG.01 | Main Dam, Reservoir Map                                           |        |
|--------|-------------------------------------------------------------------|--------|
| DWG.02 | Temporary Facilities, General Plan                                | D - 2  |
| DWG.03 | Access and Temporary Roads, Profiles and Typical Sections         | D - 3  |
| DWG.04 | Temporary Road to Quarry Sites, General Plan                      |        |
| DWG.05 | Main Dam, General Plan                                            | D - 5  |
| DWG.06 | Main Dam, Longitudinal Section and Front Elevation                | D - 6  |
| DWG.07 | Main Dam, Typical Section and Details                             |        |
| DWG.08 | Main Dam, Cross Sections (1)                                      | D - 8  |
| DWG.09 | Main Dam, Cross Sections (2)                                      |        |
| DWG.10 | Main Dam, Cross Sections (3)                                      | D - 10 |
| DWG.11 | River Diversion Works, Profile of Tunnel No.1                     | D - 11 |
| DWG.12 | River Diversion Works, Inlet Structure and Section of Tunnel No.1 |        |
| DWG.13 | River Diversion Works, Profile of Tunnel No.2                     | D - 13 |
| DWG.14 | River Diversion Works, Inlet Structure and Section of Tunnel No.2 | D - 14 |
| DWG.15 | Spillway, Profile and Weir Details                                | D - 15 |
| DWG.16 | Spillway, Sections (1)                                            | D - 16 |
| DWG.17 | Spillway, Sections (2)                                            | D - 17 |
| DWG.18 | Power Waterway, Profile and Sections                              | D - 18 |
| DWG.19 | Power Waterway, Inlet of Power Intake                             | D - 19 |
| DWG.20 | Powerhouse (Main Dam), Plan and Sections                          | D - 20 |
| DWG.21 | Re-regulating Facilities, Reservoir Map                           | D - 21 |
| DWG.22 | Re-regulating Facilities, River Diversion                         | D - 22 |
| DWG.23 | Re-regulating Facilities, Plan and Elevation                      |        |
| DWG.24 | Re-regulating Facilities, Sections                                | D - 24 |
| DWG.25 | Transmission Line and Access Route (1)                            |        |
| DWG.26 | Transmission Line and Access Route (2)                            | D - 26 |
| DWG.27 | Main Dam, Alternative General Plan for Future Extension           |        |
| DWG.28 | Dam Site, Geological Profile                                      | D - 28 |
| DWG.29 | Drilling Logs (1/2: ND-1, ND-2, ND-3, ND-4, ND-5)                 | D - 29 |
| DWG.30 | Drilling Logs (2/2: NQ-1, NQ-2, NR-1, NR-2)                       | D - 30 |
|        |                                                                   |        |