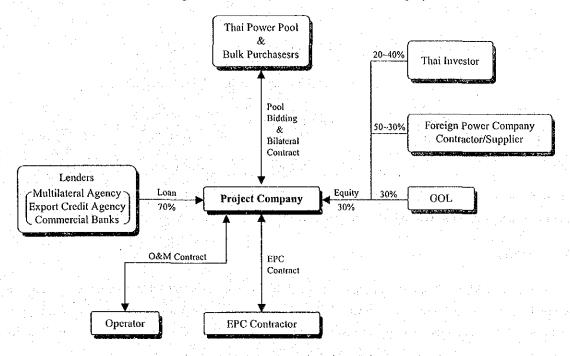

This financing plan is based on the mostly likely project scheme as shown in Figure 11.2.1, which is drawn on the basis of fund arrangements actually made in recent similar projects in Lao PDR.

Figure 11.2.1 Proposed Project Scheme

Funding arrangement during construction are assumed as follows:

- a) Construction is financed initially via equity capital and will be complete in advance of bank loans. This condition is likely to be demanded by lenders. The financial charges and the initial working capital will be fully covered by the equity capital.
- b) There are three facilities likely to be available regarding loan funding: multilateral loan facility, export credit facility and commercial credit facility. The conditions of lending (interest rate and repayment period) depend on various factors. Among them current market rate of interests (like LIBOR, etc.) and project specific risk factors (to be reflected in margins) are two decisive factors in addition to operating practices of prospective lenders. Taking those factors into consideration, the expected loan terms are given in Table 11.2.2.

| or the state of the state of | <u>and and the seasons are the second and the second </u> |          |             |           |            |  |  |  |  |  |  |  |  |
|------------------------------|--------------------------------------------------------------------------------------------------------------------------------------------------------------------------------------------------------------------------------------------------------------------------------------------------------------------------------------------------------------------------------------------------------------------------------------------------------------------------------------------------------------------------------------------------------------------------------------------------------------------------------------------------------------------------------------------------------------------------------------------------------------------------------------------------------------------------------------------------------------------------------------------------------------------------------------------------------------------------------------------------------------------------------------------------------------------------------------------------------------------------------------------------------------------------------------------------------------------------------------------------------------------------------------------------------------------------------------------------------------------------------------------------------------------------------------------------------------------------------------------------------------------------------------------------------------------------------------------------------------------------------------------------------------------------------------------------------------------------------------------------------------------------------------------------------------------------------------------------------------------------------------------------------------------------------------------------------------------------------------------------------------------------------------------------------------------------------------------------------------------------------------|----------|-------------|-----------|------------|--|--|--|--|--|--|--|--|
| Facility                     | Loan Share                                                                                                                                                                                                                                                                                                                                                                                                                                                                                                                                                                                                                                                                                                                                                                                                                                                                                                                                                                                                                                                                                                                                                                                                                                                                                                                                                                                                                                                                                                                                                                                                                                                                                                                                                                                                                                                                                                                                                                                                                                                                                                                           | Interest | Repayment   | Front-end | Commitment |  |  |  |  |  |  |  |  |
| гаспиу                       | (%)                                                                                                                                                                                                                                                                                                                                                                                                                                                                                                                                                                                                                                                                                                                                                                                                                                                                                                                                                                                                                                                                                                                                                                                                                                                                                                                                                                                                                                                                                                                                                                                                                                                                                                                                                                                                                                                                                                                                                                                                                                                                                                                                  | (%)      | Period (yr) | Fee (%)   | Fee (%)    |  |  |  |  |  |  |  |  |
| Multilateral loan            | 40                                                                                                                                                                                                                                                                                                                                                                                                                                                                                                                                                                                                                                                                                                                                                                                                                                                                                                                                                                                                                                                                                                                                                                                                                                                                                                                                                                                                                                                                                                                                                                                                                                                                                                                                                                                                                                                                                                                                                                                                                                                                                                                                   | 6        | 15          | 2.0       | 0.5        |  |  |  |  |  |  |  |  |
| Export credit                | 30                                                                                                                                                                                                                                                                                                                                                                                                                                                                                                                                                                                                                                                                                                                                                                                                                                                                                                                                                                                                                                                                                                                                                                                                                                                                                                                                                                                                                                                                                                                                                                                                                                                                                                                                                                                                                                                                                                                                                                                                                                                                                                                                   | 8        | 12          | 0         | 0.5        |  |  |  |  |  |  |  |  |
| Commercial credit            | 30                                                                                                                                                                                                                                                                                                                                                                                                                                                                                                                                                                                                                                                                                                                                                                                                                                                                                                                                                                                                                                                                                                                                                                                                                                                                                                                                                                                                                                                                                                                                                                                                                                                                                                                                                                                                                                                                                                                                                                                                                                                                                                                                   | 12       | 8           | 1.0       | 0.5        |  |  |  |  |  |  |  |  |

Table 11.2.2 Loan Financing Terms

Notes)

1. The front-end fee will be charged only at the time of loan agreement. The commitment fee is charged against unused loan amount and will decrease gradually and end at null when the loan amount is fully disbursed.

Year 2001 CPI escalation of 1.6% and an escalation of 1.1% between June 2001 – June 2002 produces an average escalation rate of 1.3%.

The project will be financed by a project finance method which is a mixture of equity and loans. It is assumed here the project company will put up the equity covering 30% of the project cost, while loans cover the remainder. The equity share of GOL is assumed to be 30% of the total equity.