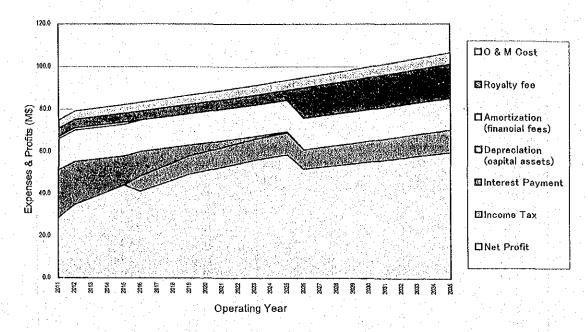

Figure 11.3.1 Movement of Income Components

Figure 11.3.2 Movement of Fund Use Components

From Table 11.3.1 the total project cost and the proposed financing plan are summarized below.

|                    | Cost Item |          | Financing Plan                 |
|--------------------|-----------|----------|--------------------------------|
| Base cost          | 343.7 M\$ | (90.5%)  | Equity capital 113.7 M\$ (30%) |
| Financing fees     | 5.5 M\$   | (1.4%)   | Loan capital 265.9 M\$ (70%)   |
| IDC                | 28.7 M\$  | (7.6%)   | Total capital 379.6 M\$ (100%) |
| Initial WC         | 1.8 M\$   | (0.5%)   |                                |
| Total project cost | 379.6 M\$ | (100.0%) |                                |