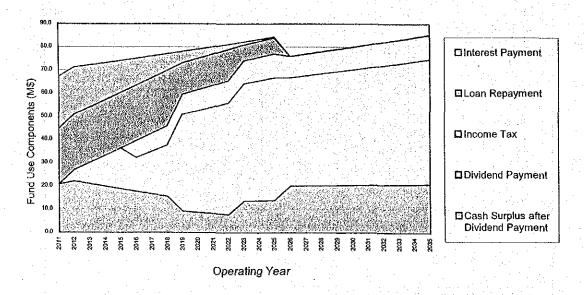

Figure 11.3.1 Movement of Income Components

Figure 11.3.2 Movement of Fund Use Components

From Table 11.3.1 the total project cost and the proposed financing plan are summarized below.

|                    | Cost Item |          | Financing Plan                 |
|--------------------|-----------|----------|--------------------------------|
| Base cost          | 343.7 M\$ | (90.5%)  | Equity capital 113.7 M\$ (30%) |
| Financing fees     | 5.5 M\$   | (1.4%)   | Loan capital 265.9 M\$ (70%)   |
| IDC                | 28.7 M\$  | (7.6%)   | Total capital 379.6 M\$ (100%) |
| Initial WC         | 1.8 M\$   | (0.5%)   |                                |
| Total project cost | 379.6 M\$ | (100.0%) |                                |

DSCR stands for Debt Service Cover Ratio. It is shown at the bottom line of Table 11.3.2. DSCR is calculated by the following formula:

The DSCR is one of the most important financial indicators to check for loan repayment capacity of the project.