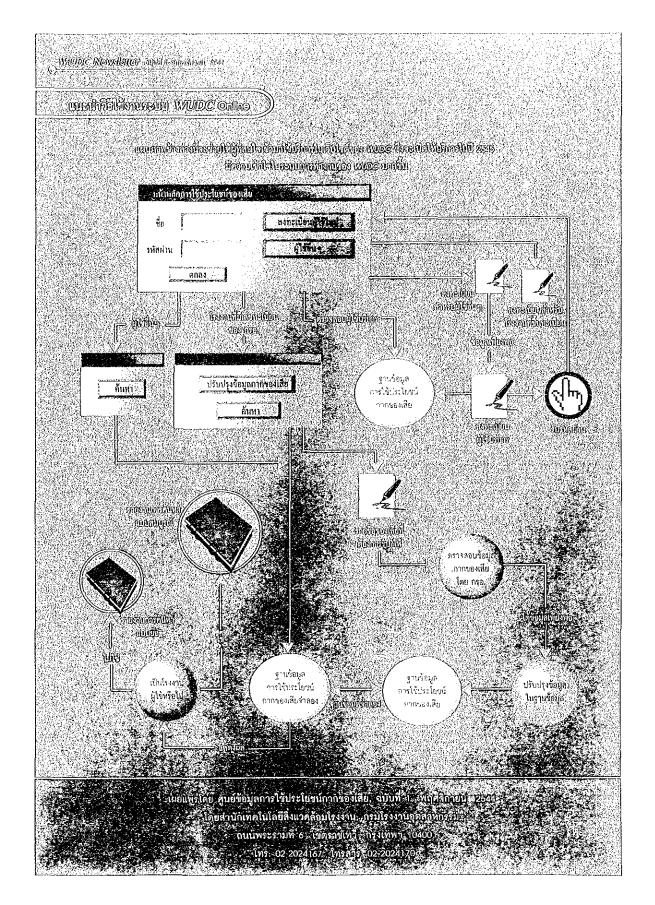

# General Structure of WUDC Administrator Web Site

JICA Annex 13.5

# **WUDC Administrator Page**

- a) Connect to the internet
- b) With any internet browser application type the next address http://www.diw.go.th/wudc/admin/login.asp
- c) The [WUDC Administrator Access Page] will appear.

JICA Annex 13.5

The Administrator of WUDC be able to:

- Manage all information of the WUDC users,
- Update the database with new supply and demand sheet from the users,
- · Add/Modify/Delete supply and demand waste information,
- And search WUDC database.