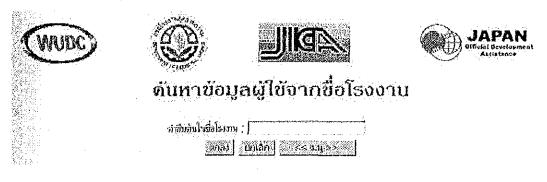

# How to search users by Factory Name

- a) Access to the [Administrator main Page]
- b) Click (Search Users by Name) and the next screen will appear.

c) Input the factory name and click **<<Submit>>** button. The system will show all the users that match with the name in the next screen.