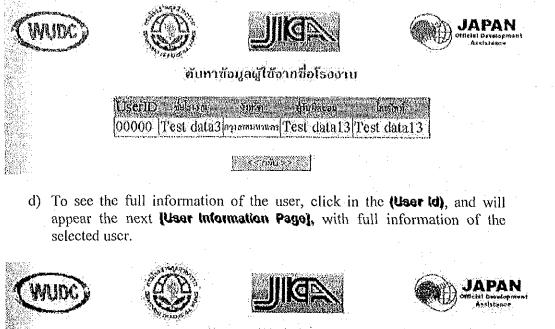

# How to search users by Factory Name

- a) Access to the [Administrator main Page]
- b) Click (Search Users by Name) and the next screen will appear.

c) Input the factory name and click **<<Submit>>** button. The system will show all the users that match with the name in the next screen.

c) To see the full information of the user, click in the (User Id), and will appear the [User Information Page], with full information of the selected user.