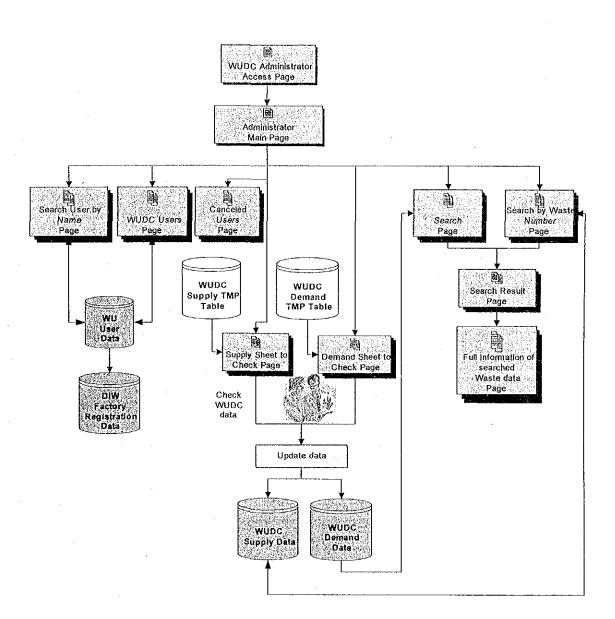

# General Structure of WUDC Administrator Web Site

JICA Annex 13.5

JICA Annex 13.5

The Administrator of WUDC be able to:

- Manage all information of the WUDC users,
- Update the database with new supply and demand sheet from the users,
- · Add/Modify/Delete supply and demand waste information,
- And search WUDC database.