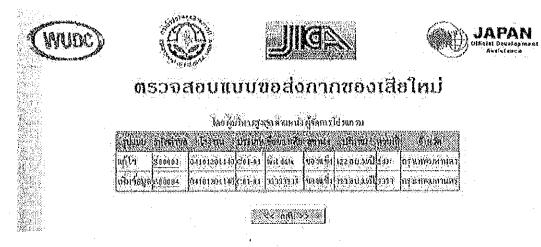

#### How to view the list of disable users

- a) Access to the [Administrator main Page]
- b) Click the (Canceled Users)
- c) The entire disabled user will appear in the next screen.

- d) If you want the enable the user, click (User Id) and the [User Information Page] will appear.
- d) Click the **<<Enable>>** button, and the status of this user will be enable.