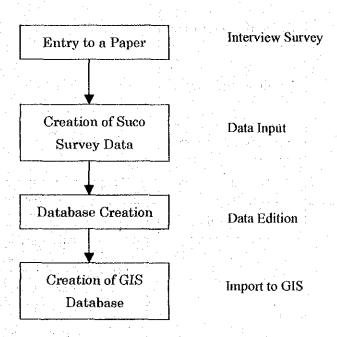

#### Q-1 Creation of Suco Survey Database

#### 1. The Creation Method

Suco Survey database, which could be used for GIS was created based on the Suco survey, and the flow of creation is shown as follows;