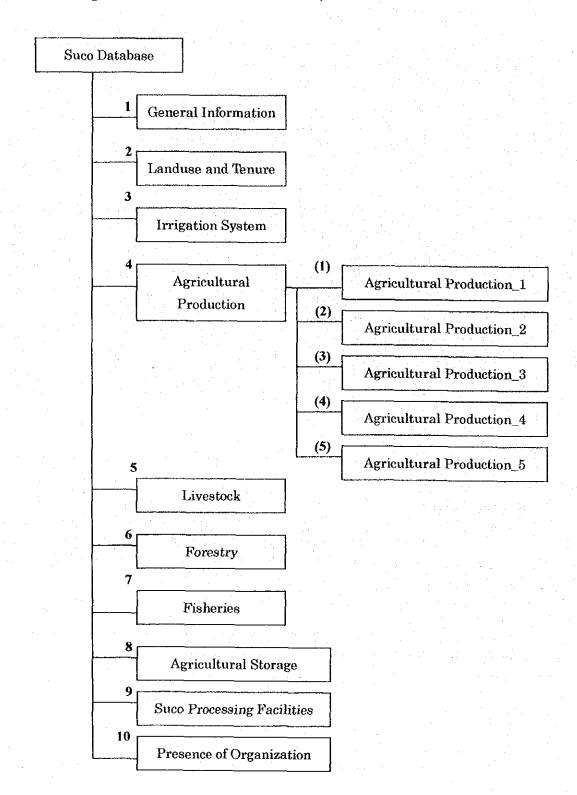

#### Type of Suco Database

The contents of inventory survey could be divided into the 10 items. According to these items individual database was created. However, since the items of agricultural production have many sub-items, the item was furthermore subdivided in to five sub-items. As a result, total items become 14 databases.

#### 3. Structure of Suco Database

Followings indicate the structure of suco database;