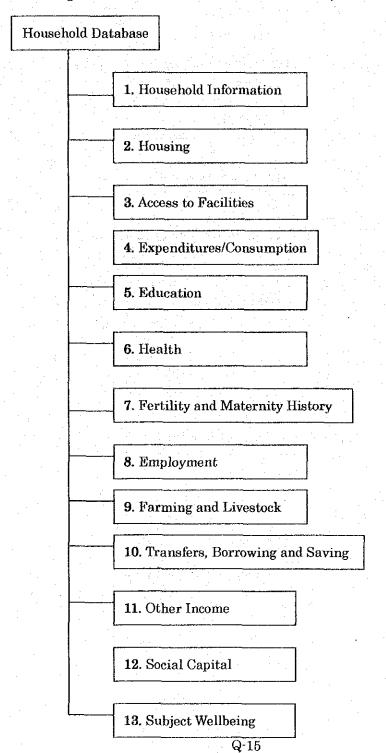

### CONTENTS

|            | Creation of Suco Survey Database                                                                                                                                                                                                                                                                  |                                              |
|------------|---------------------------------------------------------------------------------------------------------------------------------------------------------------------------------------------------------------------------------------------------------------------------------------------------|----------------------------------------------|
|            | 1. The Creation Method                                                                                                                                                                                                                                                                            | Q-1                                          |
|            | 2. Suco Database                                                                                                                                                                                                                                                                                  | Q-1                                          |
|            | 3. Structure of Suco Database                                                                                                                                                                                                                                                                     | Q-2                                          |
|            |                                                                                                                                                                                                                                                                                                   |                                              |
| Q-2        |                                                                                                                                                                                                                                                                                                   | Q-3                                          |
| **         | 1. General Information                                                                                                                                                                                                                                                                            |                                              |
|            | 2. Land Use and Tenure                                                                                                                                                                                                                                                                            |                                              |
|            | 3. Irrigation System                                                                                                                                                                                                                                                                              | Q-5                                          |
|            | 4. Agriculture Production                                                                                                                                                                                                                                                                         | Q-6                                          |
|            | 5. Livestock                                                                                                                                                                                                                                                                                      | Q-9                                          |
|            | 6. Forestry                                                                                                                                                                                                                                                                                       | Q-9                                          |
|            | 7. Fisheries                                                                                                                                                                                                                                                                                      | 0-10                                         |
|            | 8. Agricultural Storage                                                                                                                                                                                                                                                                           | Q-11                                         |
|            | 9. Suco Processing Facilities                                                                                                                                                                                                                                                                     | O-12                                         |
|            | 10. Presence of Organization                                                                                                                                                                                                                                                                      |                                              |
|            |                                                                                                                                                                                                                                                                                                   |                                              |
|            | 2. Household Database                                                                                                                                                                                                                                                                             | Q-14                                         |
|            | Household Database     Structure of Household Database                                                                                                                                                                                                                                            |                                              |
|            |                                                                                                                                                                                                                                                                                                   | Q-14                                         |
| Q-4        | 3. Structure of Household Database                                                                                                                                                                                                                                                                | Q-14                                         |
| Q-4        | 3. Structure of Household Database  Survey Results of Household Survey  1. General Household Information                                                                                                                                                                                          | Q-14Q-15Q-17                                 |
| Q-4        | 3. Structure of Household Database  Survey Results of Household Survey  1. General Household Information  2. Part A: Plots                                                                                                                                                                        | Q-14<br>Q-15<br>Q-17                         |
| Q-4        | 3. Structure of Household Database  Survey Results of Household Survey  1. General Household Information  2. Part A: Plots  3. Part B: Crops Harvested                                                                                                                                            | Q-14<br>Q-15<br>Q-17                         |
| Q-4        | 3. Structure of Household Database  Survey Results of Household Survey  1. General Household Information  2. Part A: Plots  3. Part B: Crops Harvested  4. Part C: Agricultural Inputs                                                                                                            | Q-14Q-15Q-17Q-18Q-19                         |
| Q-4        | 3. Structure of Household Database  Survey Results of Household Survey  1. General Household Information  2. Part A: Plots  3. Part B: Crops Harvested  4. Part C: Agricultural Inputs                                                                                                            | Q-14<br>Q-15<br>Q-15<br>Q-18<br>Q-19         |
| <b>Q-4</b> | 3. Structure of Household Database  Survey Results of Household Survey  1. General Household Information  2. Part A: Plots  3. Part B: Crops Harvested                                                                                                                                            | Q-14Q-15Q-17Q-18Q-20                         |
| <b>Q-4</b> | 3. Structure of Household Database  Survey Results of Household Survey  1. General Household Information  2. Part A: Plots  3. Part B: Crops Harvested  4. Part C: Agricultural Inputs  5. Part D: Forestry                                                                                       | Q-14<br>Q-15<br>Q-17<br>Q-18<br>Q-20<br>Q-21 |
| Q-4        | 3. Structure of Household Database  Survey Results of Household Survey  1. General Household Information  2. Part A: Plots  3. Part B: Crops Harvested  4. Part C: Agricultural Inputs  5. Part D: Forestry  6. Part E: Farming Equipment                                                         | Q-14Q-15Q-17Q-18Q-20Q-21Q-21Q-21             |
| Q-4        | 3. Structure of Household Database  Survey Results of Household Survey  1. General Household Information  2. Part A: Plots  3. Part B: Crops Harvested  4. Part C: Agricultural Inputs  5. Part D: Forestry  6. Part E: Farming Equipment  7. Part F: Labour & Farm Produce                       | Q-14Q-15Q-17Q-18Q-19Q-20Q-21Q-21Q-22         |
| Q-4        | 3. Structure of Household Database  Survey Results of Household Survey  1. General Household Information  2. Part A: Plots  3. Part B: Crops Harvested  4. Part C: Agricultural Inputs  5. Part D: Forestry  6. Part E: Farming Equipment  7. Part F: Labour & Farm Produce  8. Part G: Livestock | Q-14Q-15Q-17Q-18Q-19Q-20Q-21Q-21Q-22         |