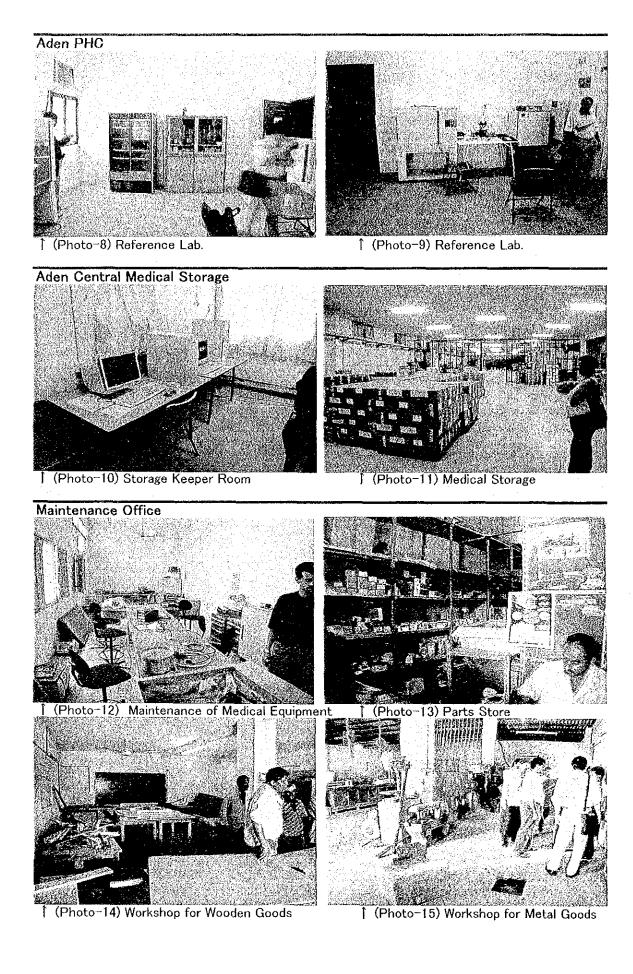

1 (Photo-7) Electrical Sub-Station

National Tuberculosis Institute (NTI) 1 1 1 1 2 3 States ģ. 1 (Photo-17) Corridor (Photo-16) Exterior 的问题 (MAG) Â (Photo-18) Reference Lab. 1 (Photo-19) Meeting Room ↑ (Photo-21) Bed Room (Photo-20) Lecture Room 1 (Photo-22) Laboratory