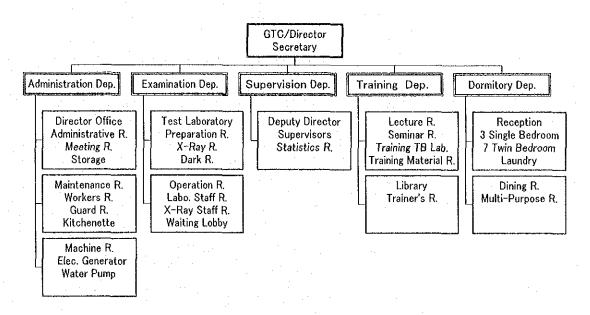

#### **APPENDICES**

- 1. Member List of the Survey Team
  - 1-1 Basic Design Study Team
  - 1-2 Draft Report Explanation Team
  - 1-3 Implementation Review Study
- 2. Survey Schedule
  - 2-1 Basic Design Study
  - 2-2 Explanation of Draft Basic Design
  - 2-3 Implementation Review Study
- 3. List of Party Concerned in the Recipient Country
  - 3-1 Basic Design Study & Explanation of Draft Basic Design
  - 3-2 Implementation Review Study
- 4. Minutes of Discussions (Basic Design Study)
- 5. Minutes of Discussions (Explanation on Draft Report)
- 6. Minutes of Discussions (Implementation Review Study)
- 7. Cost Estimation Borne by the Recipient Country
- 8. Organization Charts
- 9. Staff Allocation Plan
- 10. Planned Training Schedule at NTI
- 11. ATTC Courses and Meeting Plan 2001
- 12. Other Relevant Data
  - 12-1 Geological Survey
  - 12-2 Topographical Survey
  - 12-3 Voltage Fluctuation Data
- 13. Condition of the Relevant Facilities
- 14. References