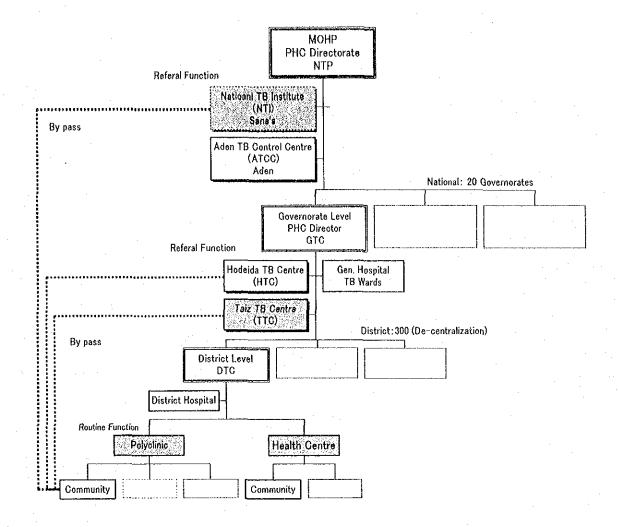

| (2) Infrastructure connection cost     |           |           |
| 1) Power connection                    | •         | 2,000,000 |
| 2) Telephone connection                | •         | 88,000    |
| 3) Water connection                    | •         | 24,000    |
| 4) Sewerage connection                 | _: :      | 10,000    |
| (3) Banking arrangement                | 806,000   |           |
| (4) Building permit                    | 140,000   |           |
| (5) Furniture and office equipment     |           | 700,000   |
| Total                                  | 1,326,000 | 4,262,000 |



#### Appendix 8 Organization Charts

Aden Health Office Directorate of Primary Health Care PHC Office



Aden TB Control Center



National Tuberculosis Institute (NTI)



Taiz TB Centre (TTC)



Yemen TB Control Programme



# Appendix 9 Staff Allocation Plan

# A: Technical Staff Allocation

| Position          | Name                      | Age  | Specialty             | Existing Post/Job     | Educational/Training<br>Background      |
|-------------------|---------------------------|------|-----------------------|-----------------------|-----------------------------------------|
| Director          | Dr. Osama A.R.<br>Badeer  | ~~~~ | General Practitioner  | GTC from 1992, PHC    | GP · Moscow(University of<br>No.3) 1988 |
| Dpty.<br>Director | Dr. Adul Aziz Adam        | 30   | General Practitioner  | Asst. GTC, PHC        | GP, Aden Medical College,<br>1998       |
| Pharmacist        | Ms. Oiam Alsbani          | 32   | Pharmacist            | Al Gamuhuria Hosp.    | Amin N