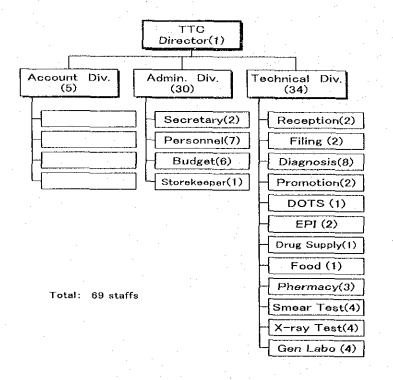

*         | 300,000   |
| (2) Infrastructure connection cost     |           |           |
| 1) Power connection                    | •         | 2,000,000 |
| 2) Telephone connection                | •         | 88,000    |
| 3) Water connection                    | •         | 24,000    |
| 4) Sewerage connection                 | _: :      | 10,000    |
| (3) Banking arrangement                | 806,000   |           |
| (4) Building permit                    | 140,000   |           |
| (5) Furniture and office equipment     |           | 700,000   |
| Total                                  | 1,326,000 | 4,262,000 |



#### Appendix 8 Organization Charts

Aden Health Office Directorate of Primary Health Care PHC Office



Aden TB Control Center



National Tuberculosis Institute (NTI)



Taiz TB Centre (TTC)



Yemen TB Control Programme



# Appendix 9 Staff Allocation Plan

# A: Technical Staff Allocation

| Position          | Name                      | Age  | Specialty             | Existing Post/Job     | Educational/Training<br>Background      |
|-------------------|---------------------------|------|-----------------------|-----------------------|-----------------------------------------|
| Director          | Dr. Osama A.R.<br>Badeer  | ~~~~ | General Practitioner  | GTC from 1992, PHC    | GP · Moscow(University of<br>No.3) 1988 |
| Dpty.<br>Director | Dr. Adul Aziz Adam        | 30   | General Practitioner  | Asst. GTC, PHC        | GP, Aden Medical College,<br>1998       |
| Pharmacist        | Ms. Oiam Alsbani          | 32   | Pharmacist            | Al Gam