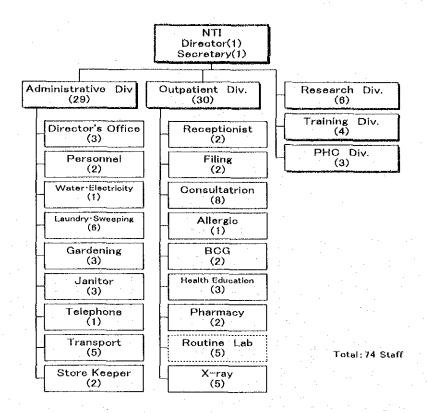

#### **APPENDICES**

- 1. Member List of the Survey Team
  - 1-1 Basic Design Study Team
  - 1-2 Draft Report Explanation Team
  - 1-3 Implementation Review Study
- 2. Survey Schedule
  - 2-1 Basic Design Study
  - 2-2 Explanation of Draft Basic Design
  - 2-3 Implementation Review Study
- 3. List of Party Concerned in the Recipient Country
  - 3-1 Basic Design Study & Explanation of Draft Basic Design
  - 3-2 Implementation Review Study
- 4. Minutes of Discussions (Basic Design Study)
- 5. Minutes of Discussions (Explanation on Draft Report)
- 6. Minutes of Discussions (Implementation Review Study)
- 7. Cost Estimation Borne by the Recipient Country
- 8. Organization Charts
- 9. Staff Allocation Plan
- 10. Planned Training Schedule at NTI
- 11. ATTC Courses and Meeting Plan 2001
- 12. Other Relevant Data
  - 12-1 Geological Survey
  - 12-2 Topographical Survey
  - 12-3 Voltage Fluctuation Data
- 13. Condition of the Relevant Facilities
- 14. References