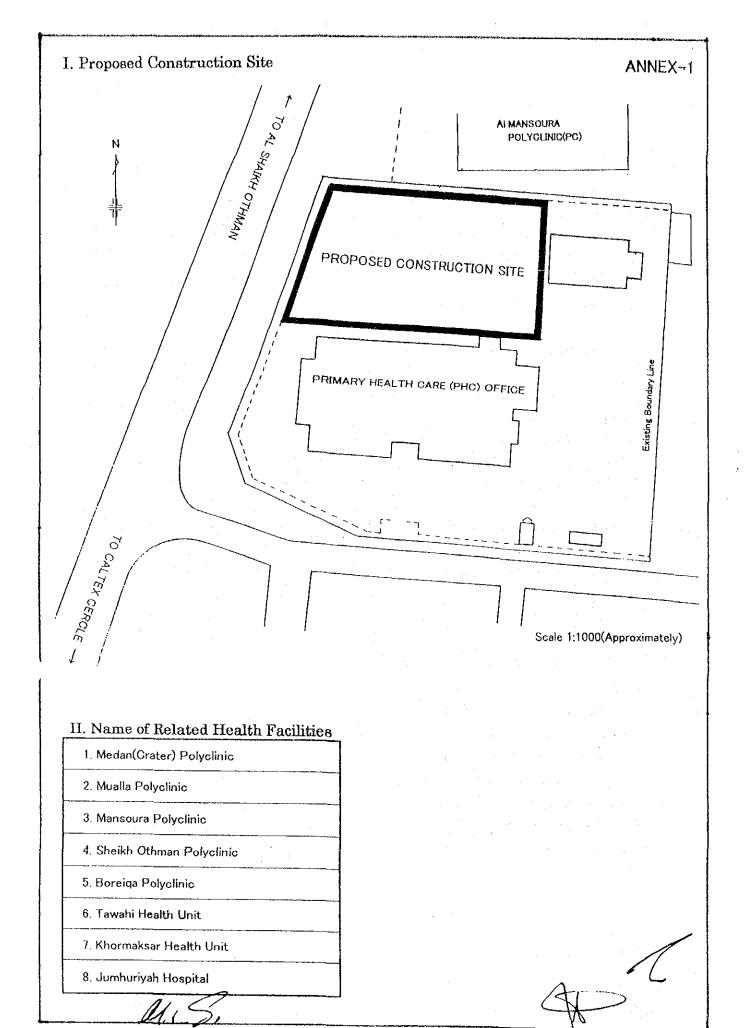

, the Government of Yemen shall be responsible for the execution of the Project on the basis of all documents and designs agreed by both Governments.
- 7-5 The Government of Yemen shall complete the following responsibilities before the commencement of the construction;
  - (a) to clear the proposed construction site,
  - (b) to shift existing aerial Electricity and Telephone lines,
  - (c) to make new gate facing on main road,
  - (d) to issue necessary Building Permits.
- 7-6 The Government of Yemen requested the Tearn to include general furniture in the undertakings by the Government of Japan, and the Tearn agreed to explain this matter to the Government of Japan.
- 7-7 The Government of Yemen will submit answers to the questionnaire handed by the Team before May 13, 2000.

a1,5.

A Z



## Requested Rooms for ADEN TB CONTROL CENTER

| Departments             | Rooms                                                                                                                                                                           |
|-------------------------|---------------------------------------------------------------------------------------------------------------------------------------------------------------------------------|
| 1) ADMINISTRATION DEPT. | 1 Director's Office 2 Administration Room 3 Meeting Room 4 Storage 5 Worker's Room 6 Guard Room 7 Maintenance Room 8 Machine Room                                               |
| 2) EXAMINATION DEPT.    | 1 Laboratory 2 Preparation Room 3 X-ray Room 4 Dark Room 5 Control Room 6 Labo staff Room 7 X-ray staff R