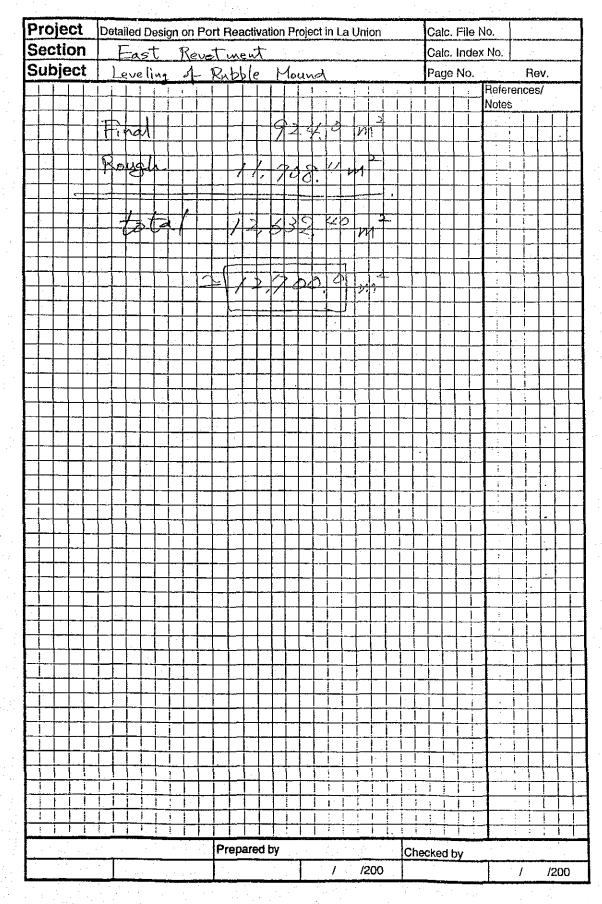

e between Sections (Excel)

## References, Calculation Base and Revisions

See the tem of offshare damping of east revoluent (2A-11)

| Revi | Prep        | ared . | No. of | Che      | cked | Revi     | ewed | Superseded  |
|------|-------------|--------|--------|----------|------|----------|------|-------------|
| 1101 | by          | Date   | Pages  | by       | Date | by       | Date | by Calc No. |
| 0    | Koila Gorão |        |        | H. Jauma |      | Hr. Ando |      |             |
| 1    |             |        |        |          |      |          |      |             |
| 2    |             |        |        |          |      |          |      |             |
| 3    |             |        |        |          |      |          |      |             |

# (I) NIPPON KOEI CO.,LTD.



9. Final Trimming of Rubble Mound

| 9. Final Trimm | ing of Rubble Me |                                        |                                     |               |  |
|----------------|------------------|----------------------------------------|-------------------------------------|---------------|--|
| Section No.    | Length (m)       | Average<br>Length of 2<br>Sections (m) | Distance<br>Between<br>Sections (m) | Area (m²)     |  |
|                | 1 4              |                                        |                                     |               |  |
| No.0           | 4.00             |                                        |                                     | 4             |  |
|                |                  | 4.00                                   | 5.00