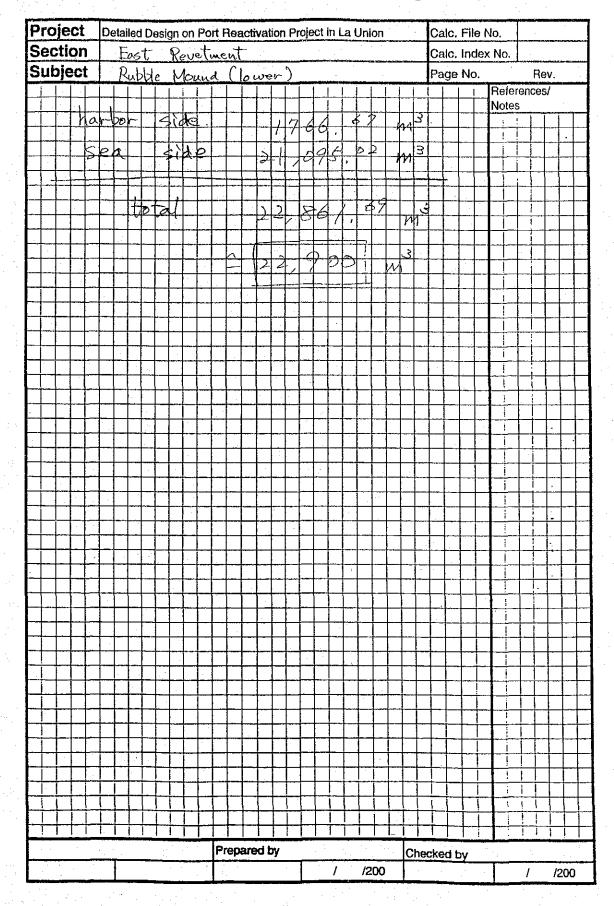

# (W) NIPPON KOEI CO.,LTD.

| QUANTITY CALCULATION COVER SHEET |                                                                   |                    |               |  |  |  |
|----------------------------------|-------------------------------------------------------------------|--------------------|---------------|--|--|--|
| Project                          | Detailed Design on Port Reactivation Project in La Union Province | Project Code       | JC1N004/2N001 |  |  |  |
| Work Section Title               | East Revetment                                                    | Pay item No. (BOQ) | 2E-020/01     |  |  |  |
| Quantity Item                    | Rubble Mound (lower)                                              | Unit               | M₃            |  |  |  |

# NIPPON KOEI CO.,LTD.

5. Lower Rubble Mound (harbor side)

| 5. Lower Rubble | Mound (harbo |                   | <u> </u>        |                  |
|-----------------|--------------|-------------------|-----------------|------------------|
|                 |              | Average Area      | Distance        |                  |
| Section No.     | Area (m²)    | of 2 Sections     | Between         | Volume (m³)      |
|                 |              | (m <sup>2</sup> ) | Sections (m)    |                  |
|                 |              |                   |                 |                  |
| No.0            | 43.35        |                   |                 | *                |
|                 |              | 43.35             | 3.00            | 130.05           |
| No.0+3.00       | 43.35        |                   |                 |                  |
|                 |              | 42.10             | 2.00            | 84.19            |
| No.1            | 40.84        |                   |                 |                  |
|                 | .4 - 54      | 35.65             | 9.00            | 320.85           |
| No.1+9.00       | 30.46        |                   |                 |                  |
|                 |              | 27.14             | 6.60            | 179.09           |
| No.1+15.60      | 23.81        | 8.40.8.4          |                 |                  |
|                 |              | 19.79             | 9.40            | 185.98           |
| No.2            | 15.76        |                   |                 |                  |
|                 |              | 15.38             | 1.00            | 15.38            |
| No.2+1.00       | 15.00        |                   | 1.00            |                  |
|                 |              | 13.58             | 4.00            | 54.30            |
| No.2+5.00       | 12.15        |                   |                 |                  |
|                 |              | 12.15             | 20.00           | 243.00           |
| No.3            | 12.15        |                   |                 | 4.334            |
|                 |              | 12.15             | 25.00           | 303.75           |
| No.4            | 12.15        |                   | 14.0            | 2.8 (2.5 (2.5 )) |
|                 |              | 12.15             | 3.00            | 36.45            |
| No.4+3.00       | 12.15        |                   |                 |                  |
|                 |              | 7.95              | 10.00           | 79.50            |
| No.4+13.00      | 3.75         |                   |                 | \$ 50,000        |
|                 |              | 3.75              | 12.00           | 45.00            |
| No.5            | 3.75         |                   |                 |                  |
|                 |              | 3.75              | 18.00           | 67.50            |
| No.5+18.00      | 3.75         |                   |                 |                  |
|                 |              | 2.24              | 7.00            | 15.68            |
| No.6            | 0.73         |                   |                 | 1. 1. 1          |
|                 |              | 0.44              | 3.00            | 1.32             |
| No.6+3.00       | 0.15         |                   | and the section |                  |
| 110             | 14           | 0.15              | 22.00           | 3.30             |
| No.7            | 0.15         |                   |                 |                  |
|                 |              | 0.15              | 8.00            | 1.20             |
| No.7+8.00       | 0.15         |                   |                 |                  |
|                 | :            | 0.08              | 1.67            | 0.13             |
| No.7+9.67       | 0.00         |                   |                 |                  |
|                 |              |                   |                 |                  |
| Total           |              | 19.1              | 164.67          | 1,766.67         |