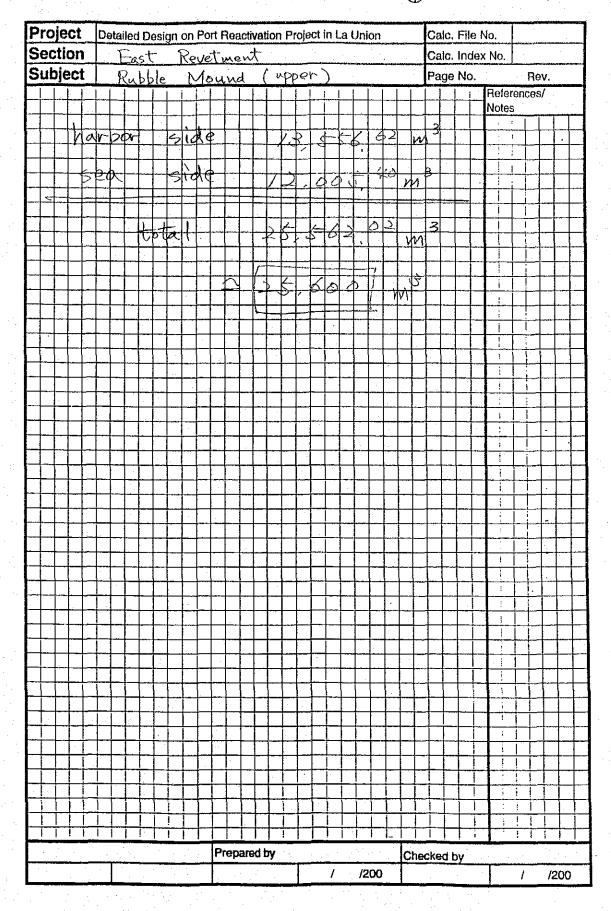

mes distance between Sections
  (Excel)

## References, Calculation Base and Revisions

See the item of offshore dumping of east revetment (2A-11)

| Rev  | Prep      | ared | No. of | Chec      | cked | Revi     | ewed  | Superseded  |
|------|-----------|------|--------|-----------|------|----------|-------|-------------|
| 1164 | by        | Date | Pages  | by        | Date | by       | Date  | by Calc No. |
| 0    | hologoris |      |        | Hr. Touma |      | Hr. Ando |       |             |
| 1    |           |      |        |           |      |          |       |             |
| 2    |           |      |        |           |      |          | SA SA |             |
| 3    |           |      |        |           |      |          |       |             |

# (I) NIPPON KOEI CO.,LTD.



OEast Revetment
7. Upper Rubble Me

| Area (m²) | Average Area<br>of 2 Sections<br>(m <sup>2</sup> )                                     | Distance<br>Between<br>Sections (m)                                                                                                                                                                                                                                                                    | Volume (m³)