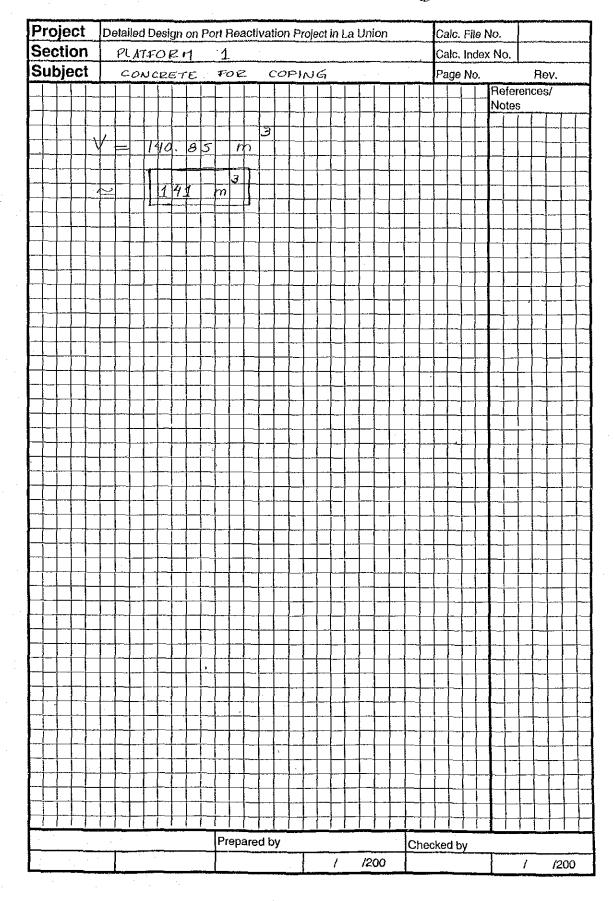

|                | D1.            |           |                |            |             |              |
| ŀ      |                |                                                  | -              | TOTAL          | 6         | 6 kg           |            |             |              |
|        |                |                                                  | PLATE          | (SS400)        |           | ***            |            |             |              |
| Ĺ      |                |                                                  | 24.9 kg        | × 12 pie       | ces =     | 299 k          | <b>q</b>   |             |              |





DELVIER BESIGN ON PRICE REACTIVATION (2001) THE REPUBLIC OF EL SALVADOR

## MIPPON KOEI CO.,LTD.



|                    | QUANTITY CALCULATION C                                            |                    |               |
|--------------------|-------------------------------------------------------------------|--------------------|---------------|
| Project            | Detailed Design on Port Reactivation Project in La Union Province | Project Code       | JC1N004/2N001 |
| Work Section Title | PLATFORM I                                                        | Pay Item No. (BOQ) | 20-PJ 0202    |
| Quantity Item      | FORM FOR COPING                                                   | Unit               | m²            |

Form was computed for Platform 1.

#### References, Calculation Base and Revisions

Beleances: Tender Drawings:

DW-QW-02-002 Passinger Bulh Pice 1 Plon & Ty