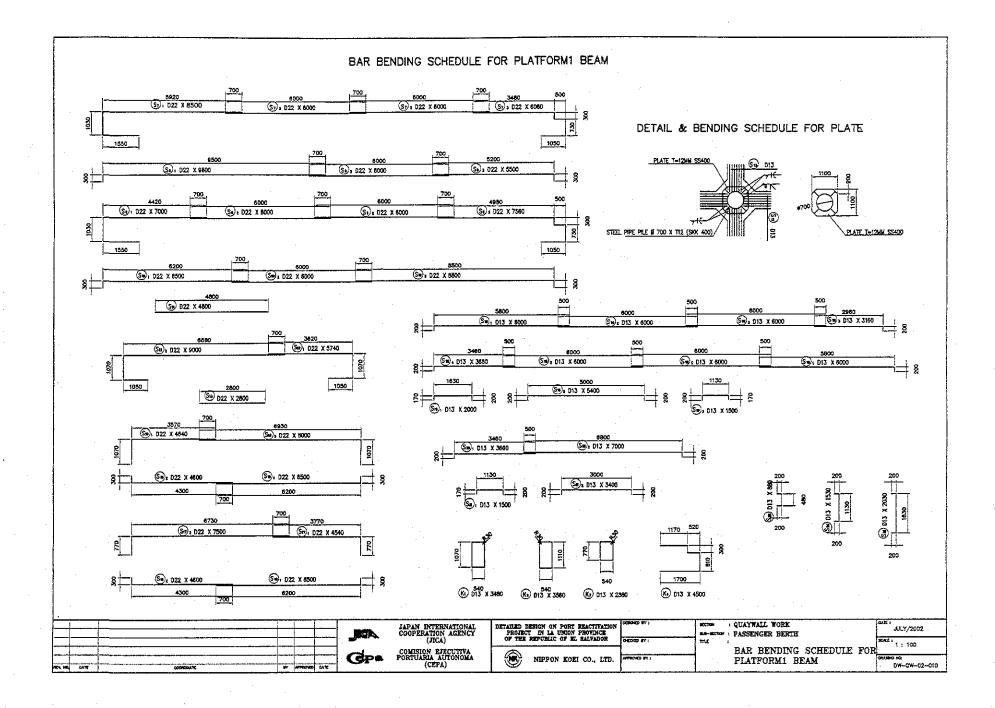

|
|   | - <u>-</u>                       |        |                           | D13<br>TOTAL         | 3 60<br>60       |                         |                    |          |                                |
| ╝ |                                  |        | PLATE<br>24,9 kc          | (\$\$400)<br>×12 pie | ces =            | 299                     | (q                 |          |                                |

| Gpa |  |
|-----|--|

JAPAN INTERNATIONAL COOPERATION AGENCY (HCA)

COMPTON EIECTTIVA POLITICIST ATTOMOSY

| PE | 11311 | IN LA | UNI | os. | REACTIVA<br>PROVINCI<br>SALVADO |  |
|----|-------|-------|-----|-----|---------------------------------|--|
| 0  | 9     |       |     |     |                                 |  |



BAR SCHEDULE FOR PRATFORMI - 411 6 - 114



## (I) NIPPON KOEI CO,,LTD,

|    |    | je  |           |              | De         | iai      | led            | D        | esi          | gn            | on           | Po       | rt F          | lea      | cti      | vat      | ion           | Pi        | ο ί             | ect          | in l       | a                                                | Uni | on           |              |          |          | Ca       | alc.       | Fi       | le l     | No.      |                                                  |              |              |              |                                                  |     |
|----|----|-----|-----------|--------------|------------|----------|----------------|----------|--------------|---------------|--------------|----------|---------------|----