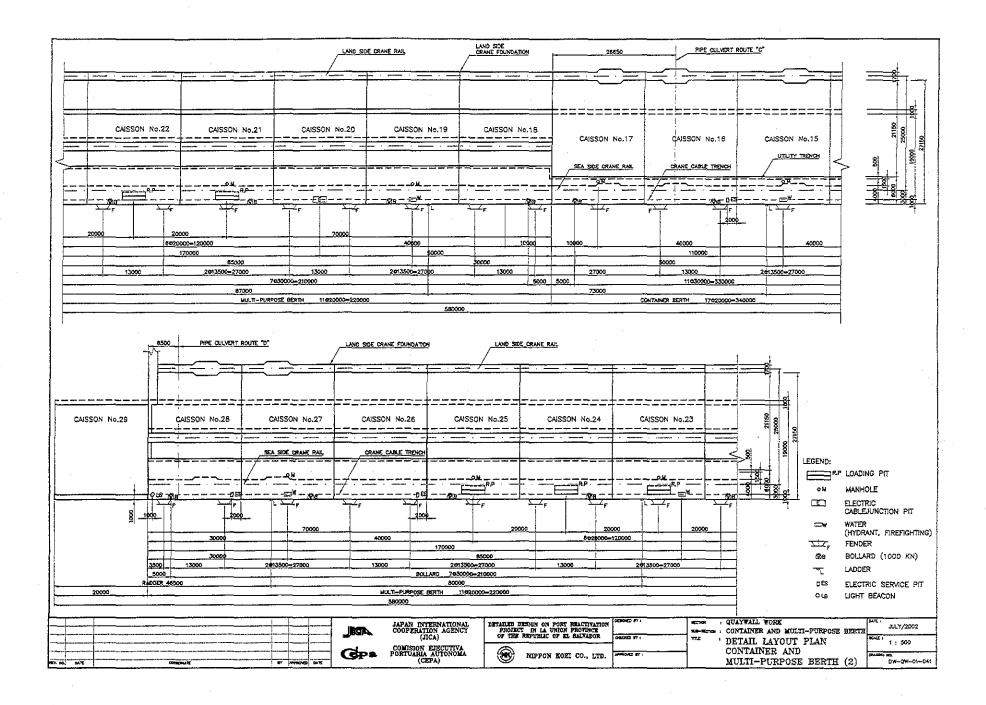

| 2C-21         |
| Quantity Item      | BOLLARD JOST WITH ANCHOR BOLT                                     | Unit                                    | Sets          |

| Rev | Prep       | ared | No. of | Chec     | ked  | Revie    | ewed | Superseded  |
|-----|------------|------|--------|----------|------|----------|------|-------------|
| Hev | by         | Date | Pages  | by       | Date | by       | Date | by Calc No. |
| 0   | Kola Gorga |      | _      | H. Thuma |      | Mr. Ando |      |             |
| 1   |            |      |        |          |      |          |      |             |
| 2   | _          | . 1  |        |          |      |          |      |             |
| 3   |            |      |        |          |      |          |      |             |



# NIPPON KOEI CO.,LTD.

|          |    |           |           | :t |          |              | -        |              | *****     |              |           |          |    |                |       |          |            |              |          |               |          |              |   | a        |              |          |          |          |          | С.       | AIO.           | - I II   | 10 1     | ۷o.          |              | L        |              |                 |             |           |
|----------|----|-----------|-----------|----|----------|--------------|----------|--------------|-----------|--------------|-----------|----------|----|----------------|-------|----------|------------|--------------|----------|---------------|----------|--------------|---|-----