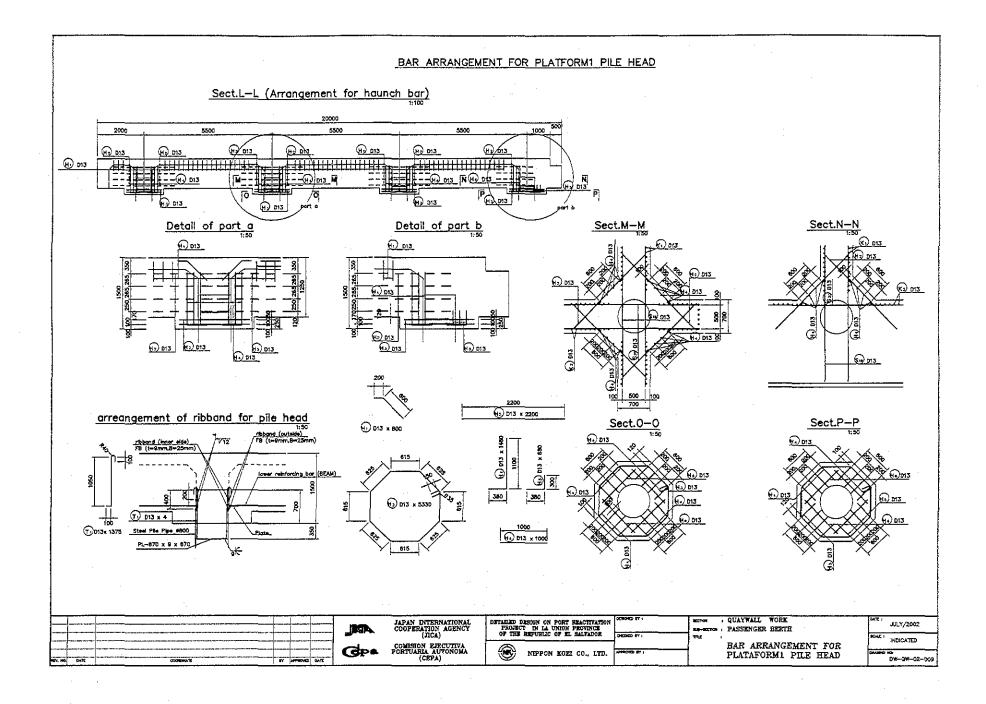

|                    | QUANTITY CALCULATION C                                            | OVER SHEET                                                      |         |
|--------------------|-------------------------------------------------------------------|-----------------------------------------------------------------|---------|
| Project            | Detailed Design on Port Reactivation Project in La Union Province | ivation Project Code JC1N004/2N001  Pay Item No. (BOQ) 20 -1803 |         |
| Work Section Title | Socket block                                                      | Pay Item No. (BOQ)                                              | 20-1803 |
| Quantity Item      | Concrete for cover                                                | Unit                                                            | M³ ·    |

Volume of concrete for cover was computed.

#### References. Calculation Base and Revisions

References: Tender Drowings: 541-QW-01-059 Detail of Anchor-Jack up Plaie & Socket Block.

(Some as Sound (Sockel Block))

| Rev | Prepa       | red  | No. of | Chec      | ked  | Rev      | ewed | Superseded  |
|-----|-------------|------|--------|-----------|------|----------|------|-------------|
|     | by          | Date | Pages  | by        | Date | by       | Date | by Calc No. |
| 0   | Karla Gorda | Δ    |        | Hr. Truma |      | Ar. Indo |      |             |
| 1   |             |      |        |           |      |          |      |             |
| 2   |             |      |        |           |      | ·        |      |             |
| 3   |             |      |        |           |      |          |      |             |