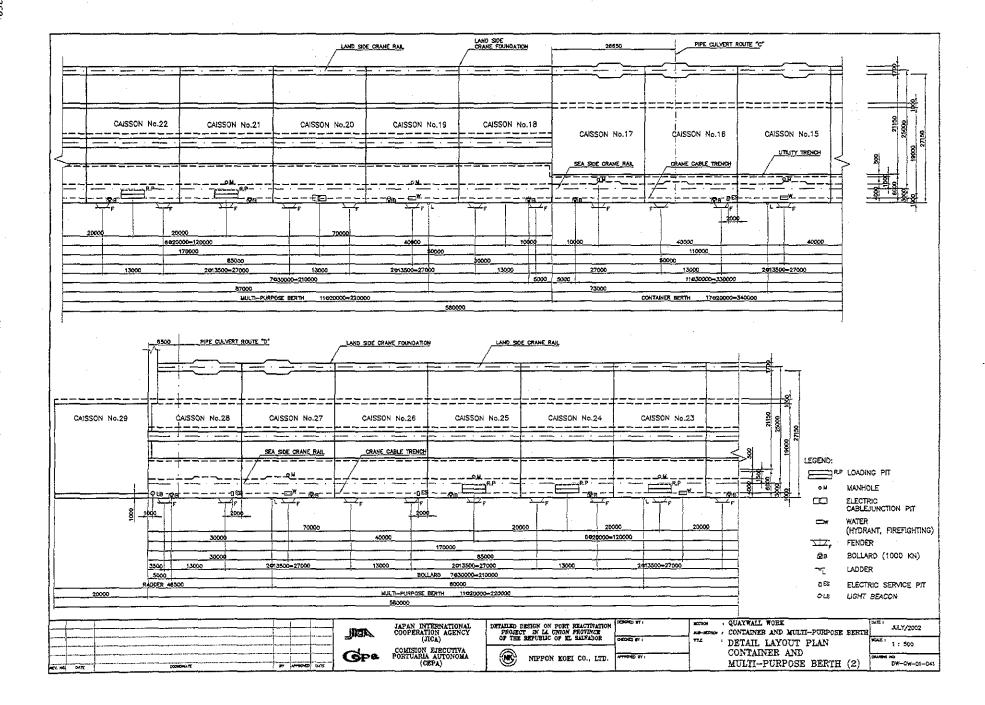

|                    | QUANTITY CALCULATION C                                            | OVER SHEET                                                      |         |
|--------------------|-------------------------------------------------------------------|-----------------------------------------------------------------|---------|
| Project            | Detailed Design on Port Reactivation Project in La Union Province | ivation Project Code JC1N004/2N001  Pay Item No. (BOQ) 20 -1803 |         |
| Work Section Title | Socket block                                                      | Pay Item No. (BOQ)                                              | 20-1803 |
| Quantity Item      | Concrete for cover                                                | Unit                                                            | M³ ·    |

Volume of concrete for cover was computed.

#### References. Calculation Base and Revisions

References: Tender Drowings: 541-QW-01-059 Detail of Anchor-Jack up Plaie & Socket Block.

(Some as Sound (Sockel Block))

| Rev | Prepa       | red  | No. of | Chec      | ked  | Rev      | ewed | Superseded  |
|-----|-------------|------|--------|-----------|------|----------|------|-------------|
|     | by          | Date | Pages  | by        | Date | by       | Date | by Calc No. |
| 0   | Karla Gorda | Δ    |        | Hr. Truma |      | Ar. Indo |      |             |
| 1   |             |      |        |           |      |          |      |             |
| 2   |             |      |        |           |      | ·        |      |             |
| 3   |             |      |        |           |      |          |      |             |