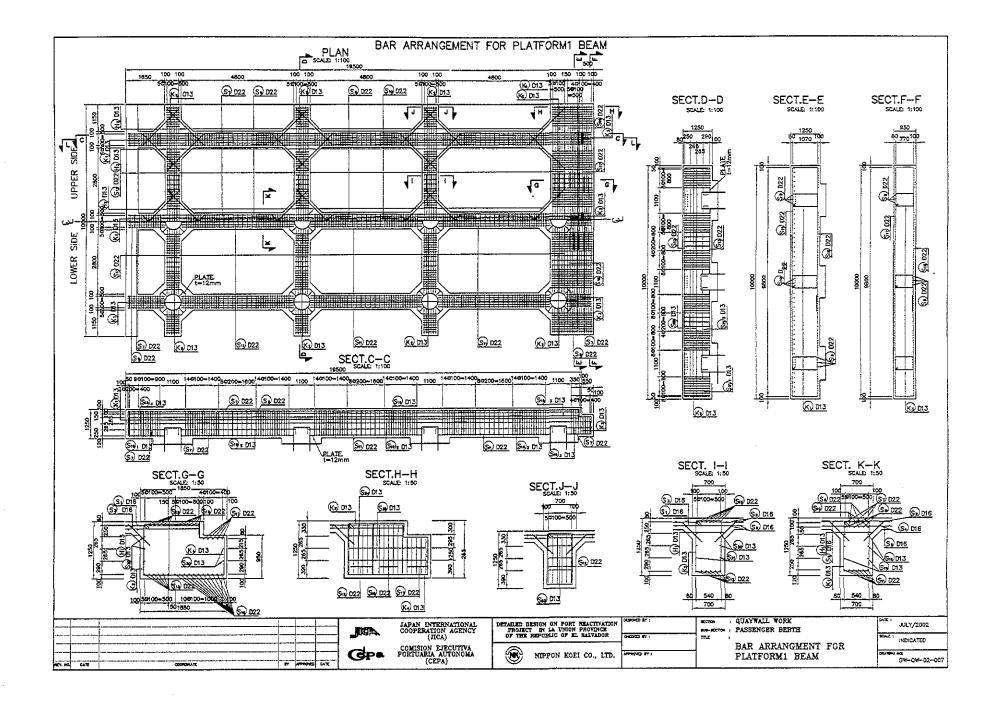

07 Box Arrange munt for Molform I Beam. To OW-QW-02-010 Box Bending Schidule for Plothorm I Beam.

| Rev  | Prep       | ared     | No. of | Chec       | ked  | Reviev         | wed  | Superseded  |
|------|------------|----------|--------|------------|------|----------------|------|-------------|
| 1164 | by         | Date     | Pages  | by         | Date | by             | Date | by Calc No. |
| 0    | Kola Goria | <b>Z</b> | _      | Hr. Journa |      | Hr. Ando       |      |             |
| 1    |            |          |        |            |      |                |      |             |
| 2    |            |          |        |            |      |                |      |             |
| 3    |            | . :      |        |            | . V  | · se constitue |      |             |







# BAR SCHEDULE FOR PLATFORM1

|          | AR<br>lo.                              | DIA                                              | LENGTH<br>( mm ) | UNIT WT.       | D.T.Y.   | WEIGHT (kg)    | TOTAL WI. | SHAPE       | REMARKS       |
|----------|----------------------------------------|--------------------------------------------------|------------------|----------------|----------|----------------|-----------|-------------|---------------|
| +        | 11                                     | 016                                              | 7,000            | 1.56           | 20       | 10.920         | 218       |             |               |
| Ŝ        | 15                                     | 7.0                                              | 6.000            | 1,00