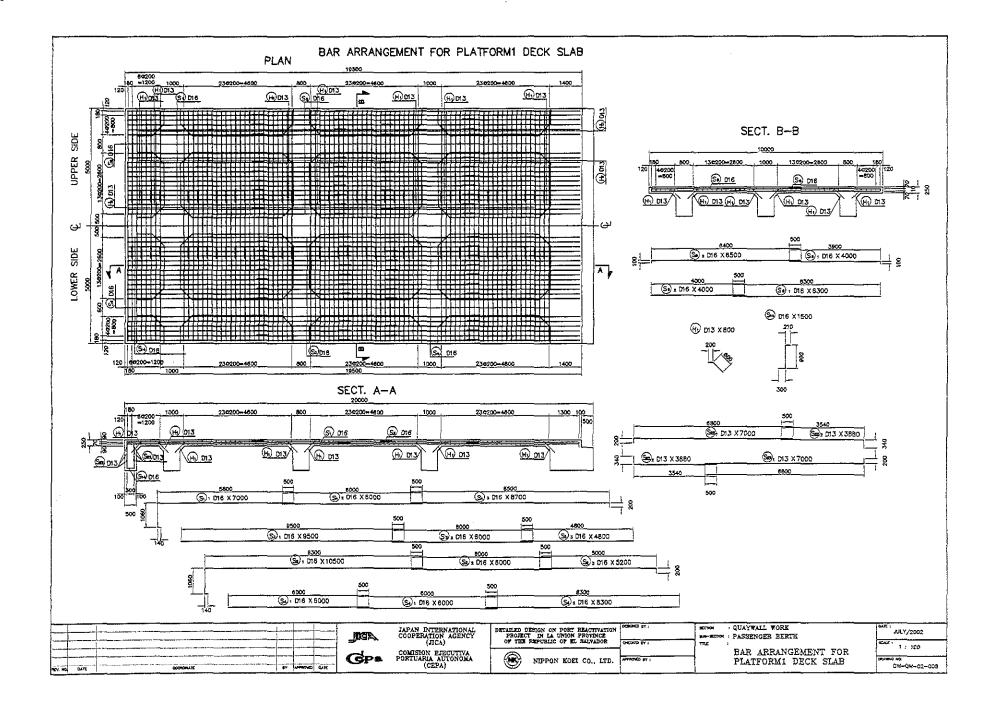

Box Arrange munt for Molform I Beam. To OW-QW-02-010 Box Bending Schidule for Plothorm I Beam.

| Rev  | Prep       | ared     | No. of | Chec       | ked  | Reviev         | wed  | Superseded  |
|------|------------|----------|--------|------------|------|----------------|------|-------------|
| 1164 | by         | Date     | Pages  | by         | Date | by             | Date | by Calc No. |
| 0    | Kola Goria | <b>Z</b> | _      | Hr. Journa |      | Hr. Ando       |      |             |
| 1    |            |          |        |            |      |                |      |             |
| 2    |            |          |        |            |      |                |      |             |
| 3    |            | . :      |        |            | . V  | · se constitue |      |             |







# BAR SCHEDULE FOR PLATFORM1

|          | AR<br>lo.                              | DIA                                              | LENGTH<br>( mm ) | UNIT WT.       | D.T.Y.   | WEIGHT (kg)    | TOTAL WI. | SHAPE       | REMARKS       |
|----------|----------------------------------------|--------------------------------------------------|------------------|----------------|----------|----------------|-----------|-------------|---------------|
| +        | 11                                     | 016                                              | 7,000            | 1.56           | 20       | 10.920         | 218       |             |               |
| Ŝ        | 15                                     | 7.0                                              | 6.000            | 1,00