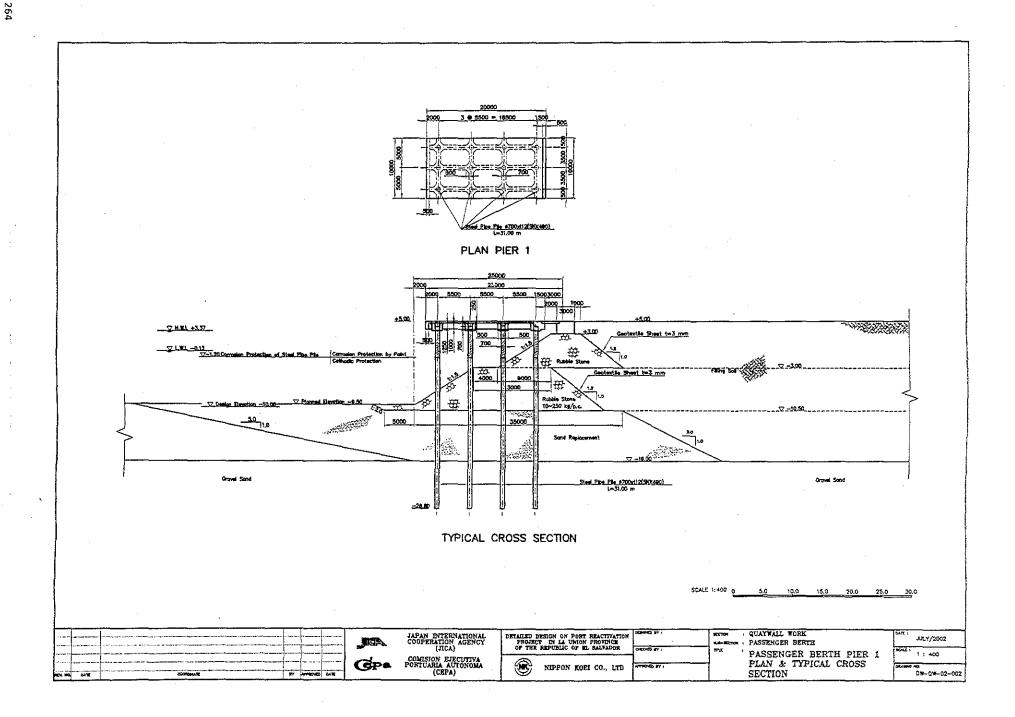

evisions

References: Tender Drowings:

DN-GN-02-008 Passinger Bulk Pier 1

Plon & Typical Cross Section

| Rev  | Prepa         | ared        | No. of | Chec      | ked  | _ Revie  | wed  | Superseded  |
|------|---------------|-------------|--------|-----------|------|----------|------|-------------|
| 1104 | by            | Date        | Pages  | by        | Date | by       | Date | by Calc No. |
| 0    | Korla Garúa-k | <u>al</u> _ |        | Hr. Jauma |      | Mr. Ando |      |             |
| 1    |               |             |        |           |      |          |      |             |
| 2    |               |             |        |           |      |          |      |             |
| 3    |               |             |        |           |      |          |      |             |



# BAR SCHEDULE FOR PLATFORM1

|                | AR<br>o.    | DIA                                              | . LENGTH       | UNIT WT.    | D,T.Y. | WEIGHT           | TOTAL WT.  | SHAPE | REMARKS |
|----------------|-------------|--------------------------------------------------|----------------|-------------|--------|------------------|------------|-------|---------|
|                | ľ.          | 016                                              | 7,000          | 1.56        | 20     | 10.920           | 218        |       |         |
| Sı             | 12          | 4                                                | 6,000          | 1.00        | 20     | 9.350            | 187        |       |         |
| "              | 3           | -