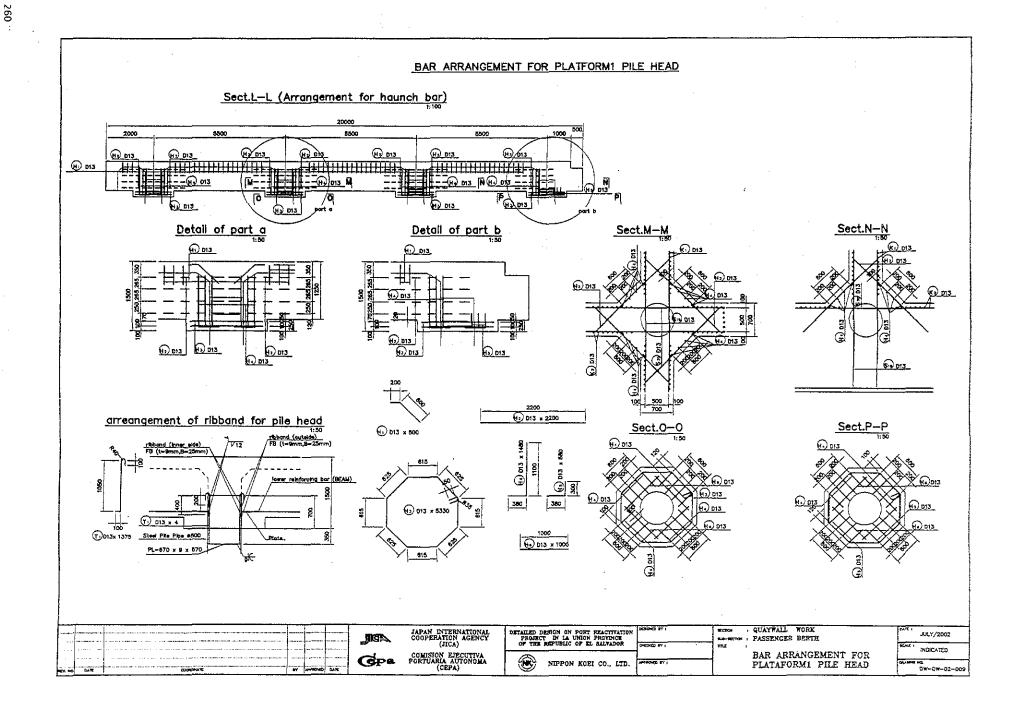

|                    | QUANTITY CALCULATION C                                            |                    |               |
|--------------------|-------------------------------------------------------------------|--------------------|---------------|
| Project            | Detailed Design on Port Reactivation Project in La Union Province | Project Code       | JC1N004/2N001 |
| Work Section Title | Socket block                                                      | Pay Item No. (BOQ) | 20-1805       |
| Quantity Item      | Re-Bar                                                            | Unit               | tg.           |

Weight of re-bar was computed by multiplying unit weight by length.

#### References, Calculation Base and Revisions

References: Tender Drawings:

DW-QW-01-059 Detail of Anchor-Tock up Plate &

Socket Plack.

(Some as Sond (Socket Block))

| Rev   | Prep          | ared | No. of | Chec      | ked      | Revi     | ewed | Superseded  |
|-------|---------------|------|--------|-----------|----------|----------|------|-------------|
| ,,,,, | by            | Date | Pages  | by        | Date     | by       | Date | by Calc No. |
| 0     | Koila Genta : |      |        | Hr. Tnuma | <u> </u> | Hr. Indo |      |             |
| 1_    | ,             | ,    |        |           |          |          |      |             |
| 2     |               |      |        |           |          |          |      |             |
| 3     |               |      |        |           |          |          |      |             |