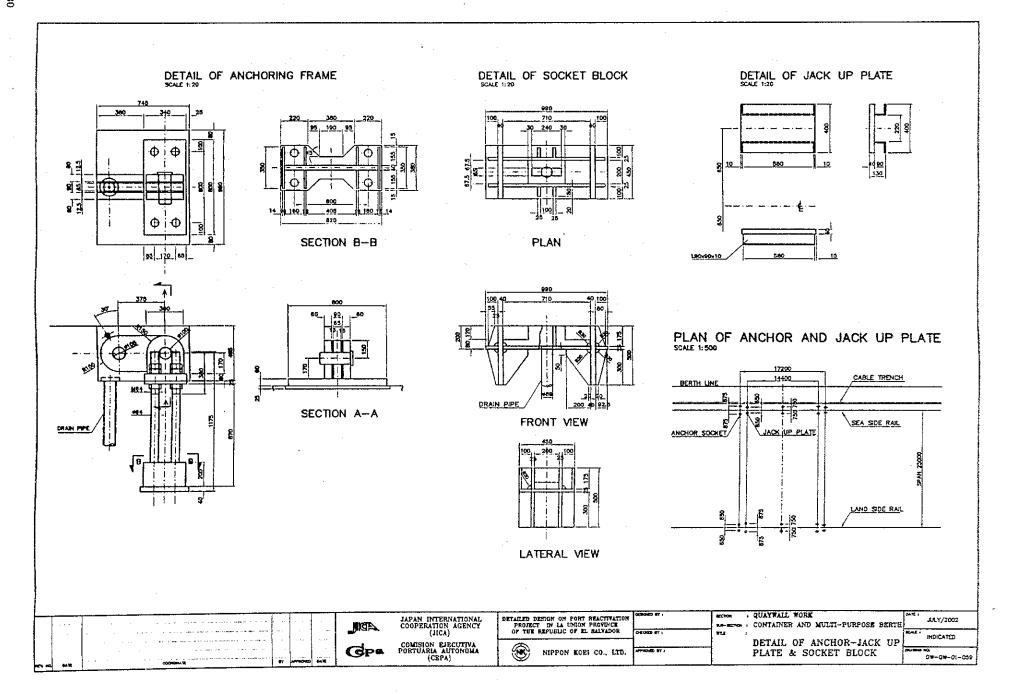

#### References. Calculation Base and Revisions

References: Tender Drowings: 541-QW-01-059 Detail of Anchor-Jack up Plaie & Socket Block.

(Some as Sound (Sockel Block))

| Rev | Prepa       | red  | No. of | Chec      | ked  | Rev      | ewed | Superseded  |
|-----|-------------|------|--------|-----------|------|----------|------|-------------|
|     | by          | Date | Pages  | by        | Date | by       | Date | by Calc No. |
| 0   | Karla Gorda | Δ    |        | Hr. Truma |      | Ar. Indo |      |             |
| 1   |             |      |        |           |      |          |      |             |
| 2   |             |      |        |           |      | ·        |      |             |
| 3   |             |      |        |           |      |          |      |             |

#### References, Calculation Base and Revisions

References: Tender Drowings:

DW-QN-01-059 Detoil of Inchor-Tock up Plote &
Socket Block

(Some as Sond (Socket Block))

| Rev   | Prepa        | red  | No. of | Chec       | ked  | Revie    | wed  | Superseded  |
|-------|--------------|------|--------|------------|------|----------|------|-------------|
| 1,704 | by           | Date | Pages  | by         | Date | by       | Date | by Calc No. |
| 0     | Korla Gorcía |      |        | Hr. Journa |      | Hr. Ando |      |             |
| 1     |              |      |        | -          |      |          |      |             |
| 2     |              |      |        |            |      |          |      |             |
| 3     |              |      |        |            |      |          |      |             |

#### References, Calculation Base and Revisions

References: Tender Drawings:

DW-QW-01-059 Detail of Anchor-Tock up Plate &

Socket Plack.

(Some as Sond (Socket Block))

| Rev   | Prep          | ared | No. of | Chec      | ked      | Revi     | ewed | Superseded  |
|-------|---------------|------|--------|-----------|----------|----------|------|-------------|
| ,,,,, | by            | Date | Pages  | by        | Date     | by       | Date | by Calc No. |
| 0     | Koila Genta : |      |        | Hr. Tnuma | <u> </u> | Hr. Indo |      |             |
| 1_    | ,             | ,    |        |           |          |          |      |             |
| 2     |               |      |        |           |          |          |      |             |
| 3     |               |      |        |           |          |          |      |             |