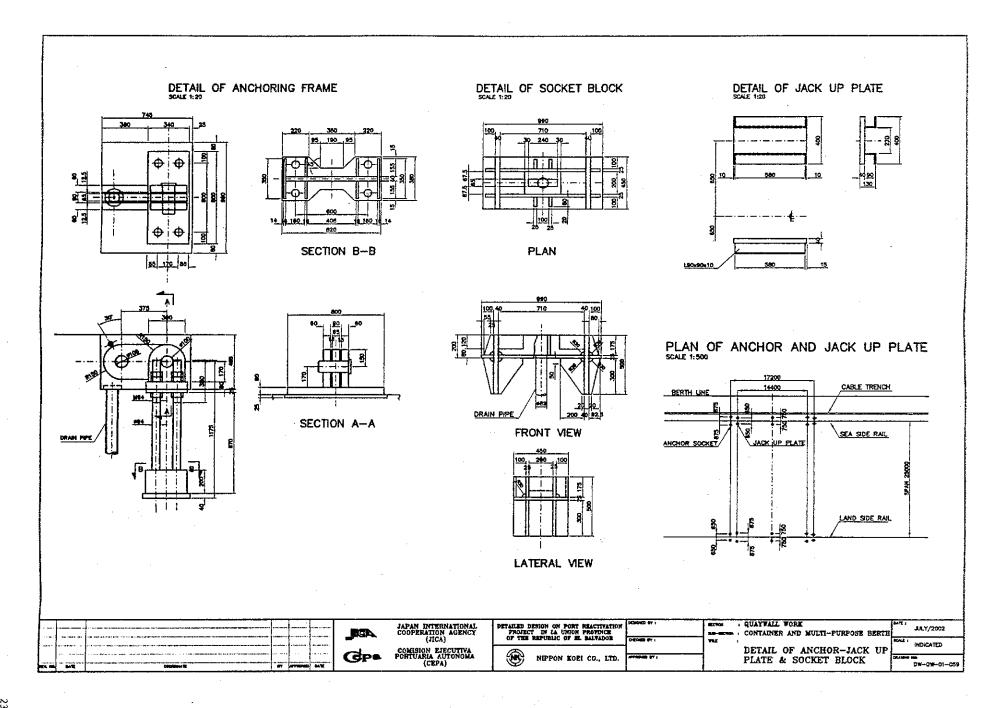

#### References. Calculation Base and Revisions

References: Tender Drowings: 541-QW-01-059 Detail of Anchor-Jack up Plaie & Socket Block.

(Some as Sound (Sockel Block))

| Rev | Prepa       | red  | No. of | Chec      | ked  | Rev      | ewed | Superseded  |
|-----|-------------|------|--------|-----------|------|----------|------|-------------|
|     | by          | Date | Pages  | by        | Date | by       | Date | by Calc No. |
| 0   | Karla Gorda | Δ    |        | Hr. Truma |      | Ar. Indo |      |             |
| 1   |             |      |        |           |      |          |      |             |
| 2   |             |      |        |           |      | ·        |      |             |
| 3   |             |      |        |           |      |          |      |             |

#### References, Calculation Base and Revisions

References: Tender Drowings:

DW-QN-01-059 Detoil of Inchor-Tock up Plote &
Socket Block

(Some as Sond (Socket Block))

| Rev   | Prepa        | red  | No. of | Chec       | ked  | Revie    | wed  | Superseded  |
|-------|--------------|------|--------|------------|------|----------|------|-------------|
| 1,704 | by           | Date | Pages  | by         | Date | by       | Date | by Calc No. |
| 0     | Korla Gorcía |      |        | Hr. Journa |      | Hr. Ando |      |             |
| 1     |              |      |        | -          |      |          |      |             |
| 2     |              |      |        |            |      |          |      |             |
| 3     |              |      |        |            |      |          |      |             |

#### References, Calculation Base and Revisions

References: Tender Drawings:

DW-QW-01-059 Detail of Anchor-Tock up Plate &

Socket Plack.

(Some as Sond (Socket Block))

| Rev   | Prep          | ared | No. of | Chec      | ked      | Revi     | ewed | Superseded  |
|-------|---------------|------|--------|-----------|----------|----------|------|-------------|
| ,,,,, | by            | Date | Pages  | by        | Date     | by       | Date | by Calc No. |
| 0     | Koila Genta : |      |        | Hr. Tnuma | <u> </u> | Hr. Indo |      |             |
| 1_    | ,             | ,    |        |           |          |          |      |             |
| 2     |               |      |        |           |          |          |      |             |
| 3     |               |      |        |           |          |          |      |             |