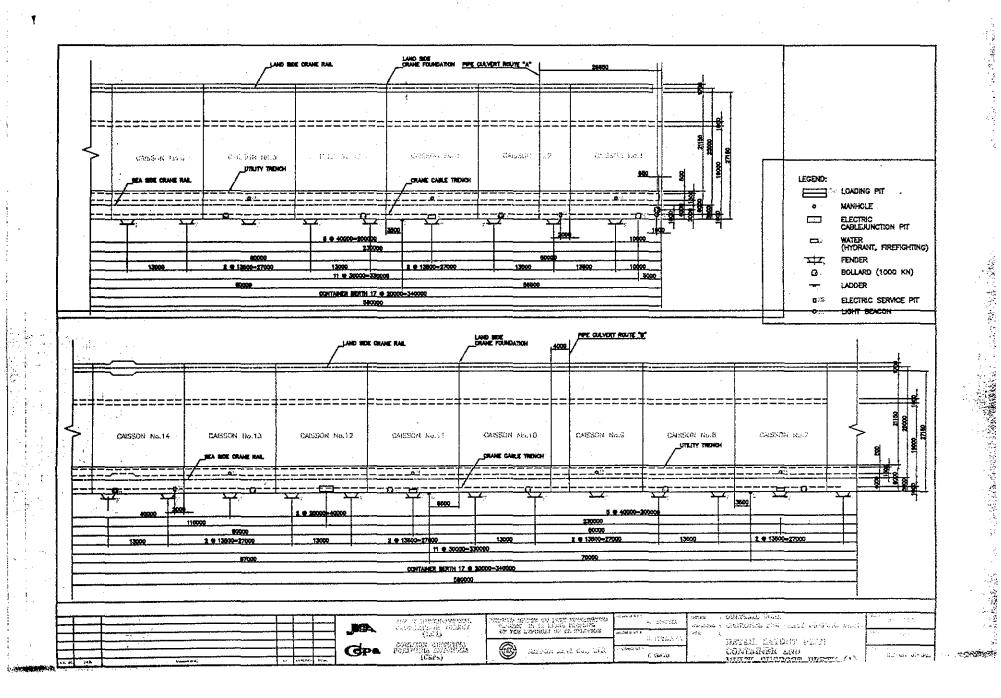

Fender was to be set in front of apron for Container Earth.

See attached trawings.

### References, Calculation Base and Revisions

Reliances: Tender Drowings:

DNI - QN - 01 - 040 Deroi Layout Plan Container and Multipurpose Bulh (1)

[N - 271 - 01 - 241 Deroil Layout Plan Container and Multipurpose Bulh (2)

Bollard was to be set on the coping.

See attached drawing.

### References. Calculation Base and Revisions

Relieurce: Tinder Drowings:

(171-211-01-010 Detail layout Plan Container and Hullipurpose Brill (1)

DW-013-01-011 Detail layout Plan Container and Hullipurpose Brill (2)

Ladder was to be set in front of the apron in order to get on or off a ship.

See stocked drawings.

### References, Calculation Base and Revisions

Relances: Torder Drowings:

1 - an - 01 - 040 Detail Layout Flor Container and Hollipurpose Bellin (1)

1 - an - 01 - 041 Detail Layout Flor Container and Hollipurpose Bellin (2)