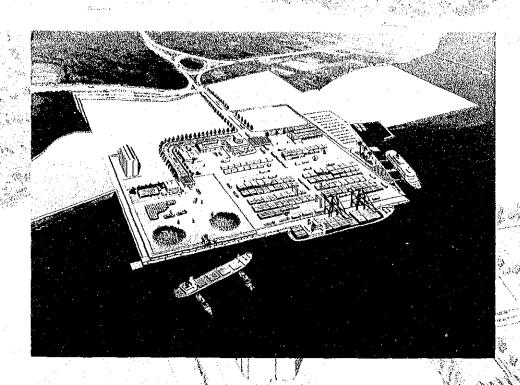

Fender was to be set in front of apron for Container Earth.

See attached trawings.

Bollard was to be set on the coping.

See attached drawing.

Ladder was to be set in front of the apron in order to get on or off a ship.

See stocked drawings.