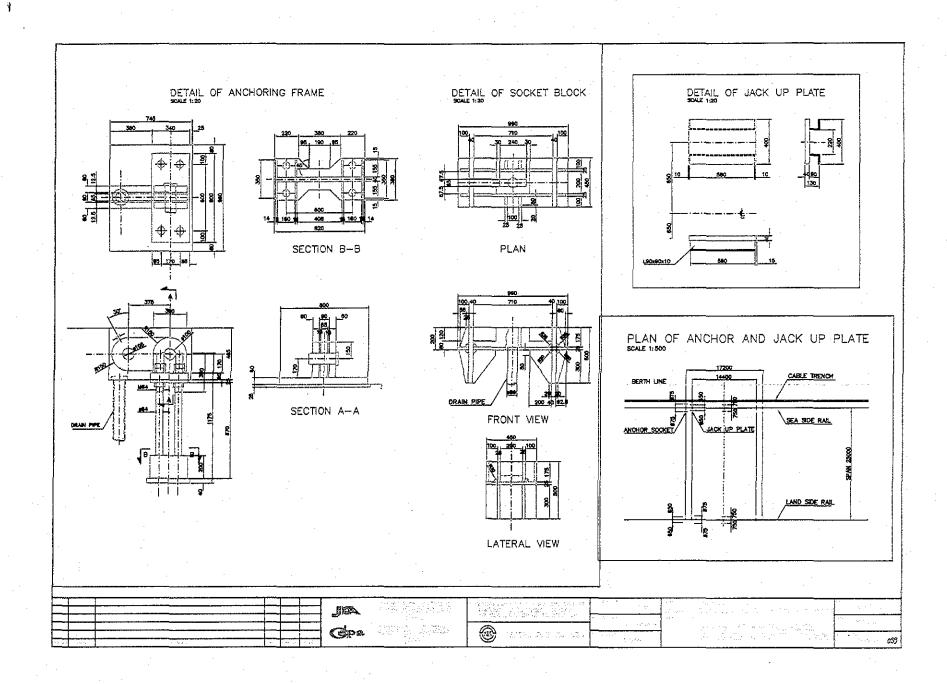

### References, Calculation Base and Revisions

Réferences: Tender Drawings:

DW-QW-01-059 Detail of Anchor-Jack up Plate of Sockel Block.

| Rev | Prepa       | red  | No. of | Ched       | ked  | Revie    | wed                                   | Superseded  |
|-----|-------------|------|--------|------------|------|----------|---------------------------------------|-------------|
|     | by          | Date | Pages  | by         | Date | by       | Date                                  | by Calc No. |
| 0   | Karla Garão |      |        | Hr. Journa |      | Hr. Ando |                                       |             |
| 1   |             |      |        |            |      |          | · · · · · · · · · · · · · · · · · · · |             |
| 2   |             |      |        |            |      |          |                                       |             |
| 3   |             |      |        |            |      |          |                                       |             |