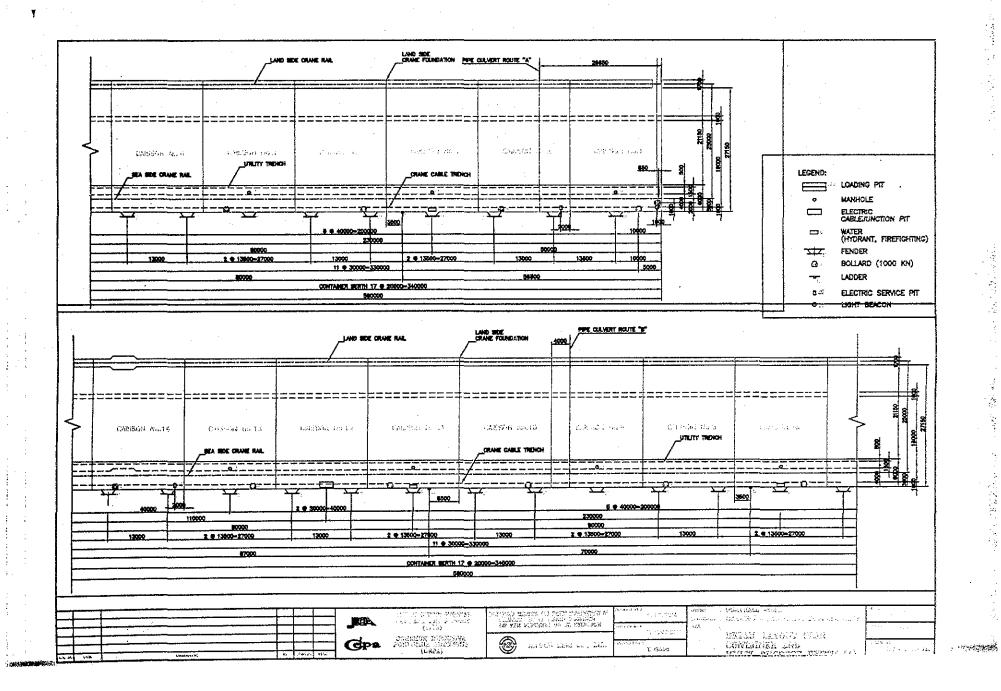

Fender was to be set in front of apron for Container Earth.

See attached trawings.

### References, Calculation Base and Revisions

Reliances: Tender Drowings:

DNI - QN - 01 - 040 Deroi Layout Plan Container and Multipurpose Bulh (1)

[N - 271 - 01 - 241 Deroil Layout Plan Container and Multipurpose Bulh (2)

Bollard was to be set on the coping.

See attached drawing.

### References. Calculation Base and Revisions

Relieurce: Tinder Drowings:

(171-211-01-010 Detail layout Plan Container and Hullipurpose Brill (1)

DW-013-01-011 Detail layout Plan Container and Hullipurpose Brill (2)

Ladder was to be set in front of the apron in order to get on or off a ship.

See stocked drawings.

### References, Calculation Base and Revisions

Relances: Torder Drowings:

1 - an - 01 - 040 Detail Layout Flor Container and Hollipurpose Bellin (1)

1 - an - 01 - 041 Detail Layout Flor Container and Hollipurpose Bellin (2)