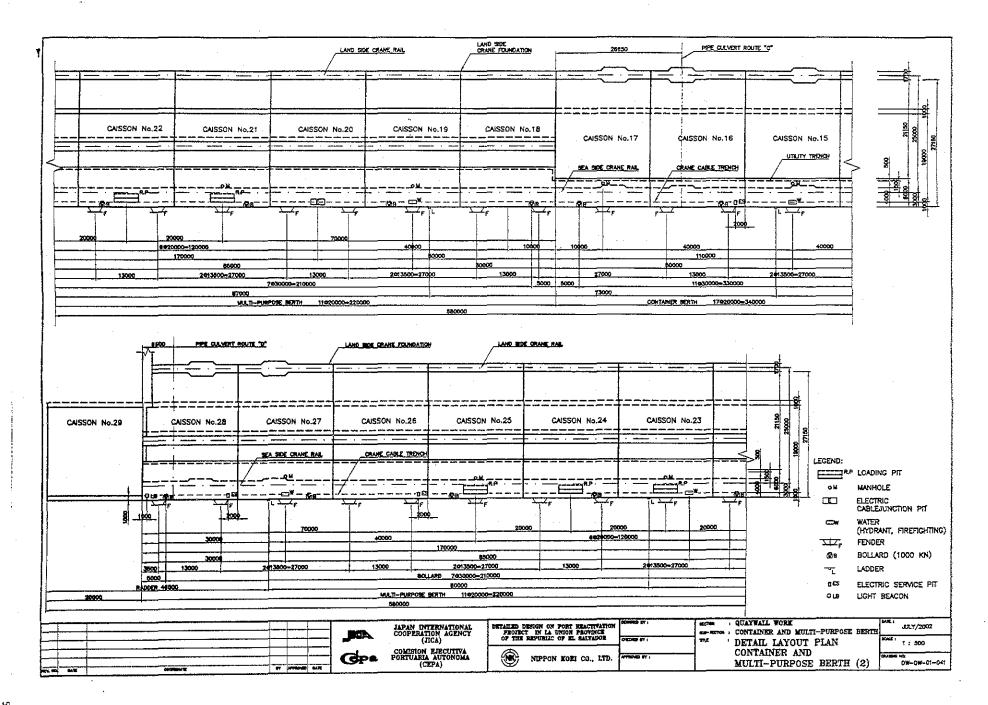

Fender was to be set in front of apron for Container Earth.

See attached trawings.

### References, Calculation Base and Revisions

Reliances: Tender Drowings:

DNI - QN - 01 - 040 Deroi Layout Plan Container and Multipurpose Bulh (1)

[N - 271 - 01 - 241 Deroil Layout Plan Container and Multipurpose Bulh (2)

Bollard was to be set on the coping.

See attached drawing.

### References. Calculation Base and Revisions

Relieurce: Tinder Drowings:

(171-211-01-010 Detail layout Plan Container and Hullipurpose Brill (1)

DW-013-01-011 Detail layout Plan Container and Hullipurpose Brill (2)

Ladder was to be set in front of the apron in order to get on or off a ship.

See stocked drawings.

### References, Calculation Base and Revisions

Relances: Torder Drowings:

1 - an - 01 - 040 Detail Layout Flor Container and Hollipurpose Bellin (1)

1 - an - 01 - 041 Detail Layout Flor Container and Hollipurpose Bellin (2)