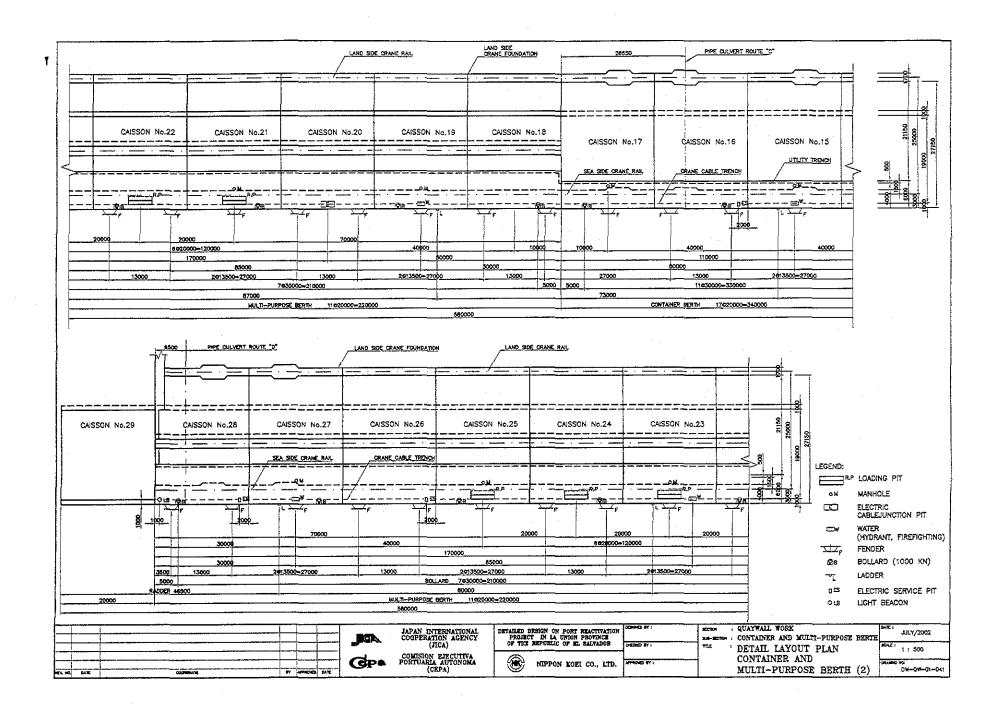

Fender was to be set in front of apron for Container Earth.

See attached trawings.

### References, Calculation Base and Revisions

Reliances: Tender Drowings:

DNI - QN - 01 - 040 Deroi Layout Plan Container and Multipurpose Bulh (1)

[N - 271 - 01 - 241 Deroil Layout Plan Container and Multipurpose Bulh (2)

Bollard was to be set on the coping.

See attached drawing.

### References. Calculation Base and Revisions

Relieurce: Tinder Drowings:

(171-211-01-010 Detail layout Plan Container and Hullipurpose Brill (1)

DW-013-01-011 Detail layout Plan Container and Hullipurpose Brill (2)

Ladder was to be set in front of the apron in order to get on or off a ship.

See stocked drawings.

### References, Calculation Base and Revisions

Relances: Torder Drowings:

1 - an - 01 - 040 Detail Layout Flor Container and Hollipurpose Bellin (1)

1 - an - 01 - 041 Detail Layout Flor Container and Hollipurpose Bellin (2)