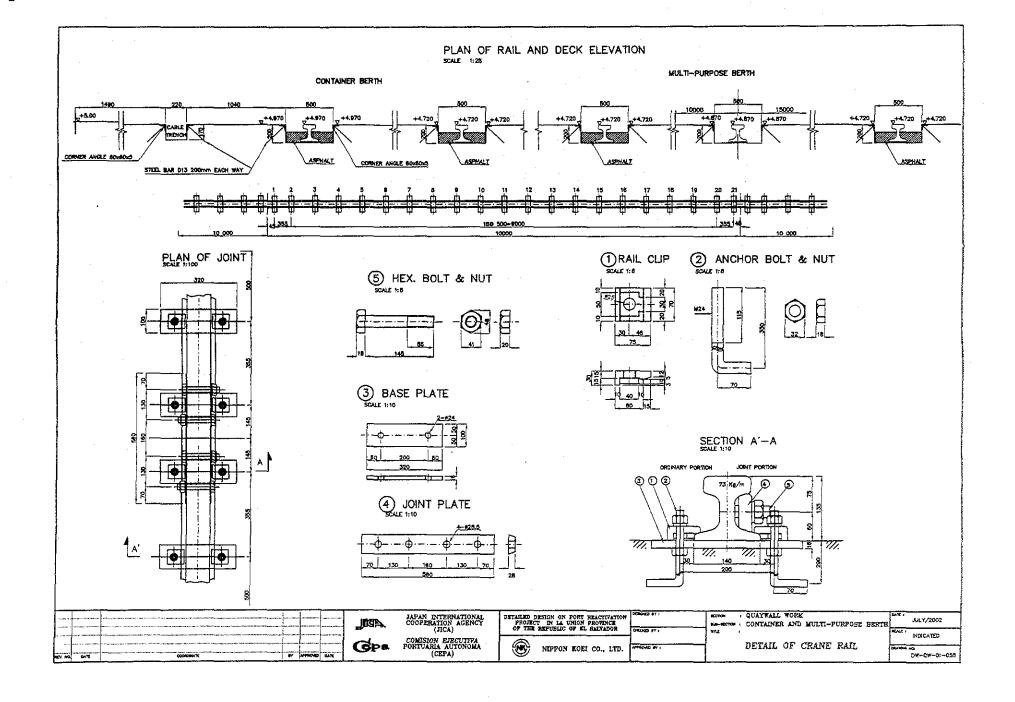

|                    | QUANTITY CALCULATION C                                            |                    |                  |
|--------------------|-------------------------------------------------------------------|--------------------|------------------|
| Project            | Detailed Design on Port Reactivation Project in La Union Province | Project Code       | JC1N004/2N001    |
| Work Section Title | CONCRETE FOR CRANE PAIL FOUNDATION                                | Pay Item No. (BOQ) | 2B-1905          |
| Quantity Item      | Crushed Stone (Couldiner Berth)                                   | Unit               | м <sup>3</sup> . |

Volume of crushed stone for crane rail foundation was computed pased on local thick.

### References, Calculation Base and Revisions

References: Tender Drawings:

DW-QVI - 01 - 05% Grane Toundation (lond Side)

| Rev | Prepa       | ared | No. of | Ched       | ked  | Revi    | ewed | Superseded  |
|-----|-------------|------|--------|------------|------|---------|------|-------------|
|     | by          | Date | Pages  | by         | Date | by      | Date | by Calc No. |
| 0   | Karla Goria | 1    |        | Hi, Journa |      | H. Ando |      |             |
| 1   |             |      |        |            |      |         |      |             |
| 2   |             |      |        |            |      |         |      |             |
| 3   |             |      |        | -          |      |         |      |             |

|                    | QUANTITY CALCULATION C                                               |                    |               |
|--------------------|----------------------------------------------------------------------|--------------------|---------------|
| Project            | Detailed Design on Port Reactivation Project<br>in La Union Province | Project Code       | JC1N004/2N001 |
| Work Section Title | CONCRETE FOIR CRANE RAIL FOUNDATION                                  | Pay Item No. (BOQ) | 213-1406      |
| Quantity Item      | Leveling of Crushed Stone                                            | Unit               | . M 2         |

Area of leveling is the same as area of crushed stone. So, calculation was omitted in this part.

#### References, Calculation Base and Revisions

Fehrenes: Tinder Drowings;

tw-Qui - 01 - 056 Crone Foundation (Land Side)

| Rev | Prepa       | ared             | No. of | Chec      | ked  | Revi     | ewed | Superseded  |
|-----|-------------|------------------|--------|-----------|------|----------|------|-------------|
|     | by          | Date             | Pages  | by        | Date | by       | Date | by Calc No. |
| 0   | Karlo Ganio | $\overline{ ho}$ |        | Hr. Invma |      | Hr. Ando |      |             |
| 1   |             |                  |        |           |      |          |      |             |
| 2   |             |                  |        |           |      |          |      |             |
| 3   |             |                  |        |           | ·    |          |      |             |