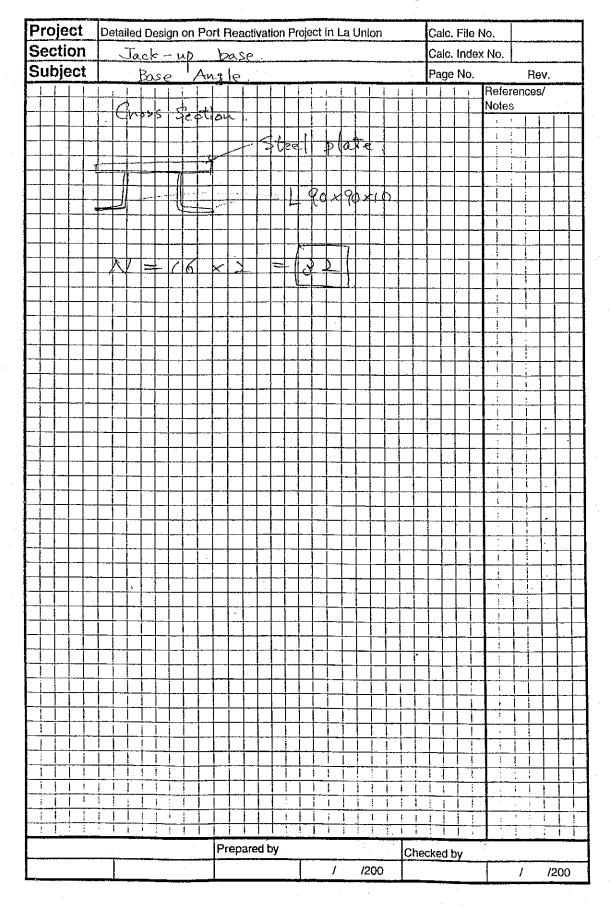

## (ITD.

| Proje                                        | CI       | ·<br>    | Dε            | itai     | lec          | D                | esi          | gn                                               | on                                           | Po.                                              | t F      | le:           | ıcti         | vat          | ion         | Pr           | oje      | ct i         | n L             | ai           | Jni                                           | on            | ندرسيس ب |              | _                                                | Ca       | c.           | Fili         | e /        | ٧о.            |                |                                               | · · · · · · · · · · · · · · · · · · · | man.      |              |
|----------------------------------------------|----------|----------|---------------|----------|--------------|------------------|--------------|--------------------------------------------------|----------------------------------------------|--------------------------------------------------|----------|---------------|--------------|--------------|-------------|--------------|----------|--------------|-----------------|--------------|-----------------------------------------------|---------------|----------|--------------|--------------------------------------------------|----------|--------------|--------------|------------|----------------|----------------|-----------------------------------------------|---------------------------------------|-----------|--------------|
| Section                                      | or       | 1        | co            | 2N       | ce           | ET               | E            |                                                  | 10                                           | e                                                | ے        | 2,A           | NE           | ;            | 12/         | ¥ΙĻ          |          | FO           | UN              | 0            | A٦                                            | rl0           | Ŋ        |              |                                                  | Ca       | lc.          | Inc          | tex        | ( No           | ),             |                                               |                                       |           |              |
| Subje                                        | C:       | t        |               |          | (            | <del>مر</del> ہ  | <i>u</i> <   | ho                                               | ol                                           |                                                  | 57       | on            | م            |              | Cu          | 2 <i>N</i> : | (A)      | NE           | e               | B            | e e                                           | rн            | )        |              | $\neg$                                           | Pa       | ge           | No           | ).         | 2              |                |                                               | Rev                                   | <br>I.    |              |
| i i                                          |          |          |               |          |              |                  | ]            |                                                  |                                              |                                                  |          | ****          | <del>`</del> |              |             |              | -        |              | ]               | i            |                                               |               | <b></b>  | į            | _                                                | 1        |              |              | -          | Rei            |                | enc                                           | es/                                   | - Parison |              |
|                                              |          | Γ        |               |          |              |                  |              | <u> </u>                                         |                                              |                                                  |          |               |              | _            |             |              |          | į            | 1               |              |                                               |               |          |              | T                                                |          |              |              |            | Not            |                |                                               |                                       |           |              |
|                                              | L.,      | 4        |               |          |              |                  |              |                                                  |                                              |                                                  |          | ~             |              |              |             |              |          |              |                 |              |                                               |               |          |              |                                                  |          | Ī            |              |            | ·              | ,              | Ī                                             | Ī                                     |           | Ī            |
| 1-1-                                         | /        | 7        |               | _        | 5            | 7                | 6            | 1                                                | 2                                            | 1                                                | _        | 10            | _            | 7            | _           |              | 2        | X            |                 |              |                                               |               |          |              | _                                                |          | _            | _ \          |            |                |                | <u> </u>                                      |                                       | 1         | _\           |
|                                              |          | -        |               | L.       | L.,          | ļ.,              | <u> </u>     | <u> </u>                                         |                                              |                                                  |          |               | _            | Ĺ            | L.,         |              |          |              |                 |              |                                               |               |          |              |                                                  |          |              |              |            |                |                |                                               | _                                     | _         | 4            |
| ╁┿╌                                          |          |          |               |          | 6            |                  | ز {          | 8                                                | ¥                                            | Λď                                               | -        | •             |              | ļ            |             |              |          | -            |                 |              |                                               |               |          |              |                                                  |          |              |              |            |                |                | 4                                             | _                                     | -         | -            |
| +                                            |          |          |               |          | -            | -                | <u> </u>     | <u> </u>                                         | -                                            | _                                                |          |               |              |              | <u>_</u>    | _            |          | -            |                 |              |                                               |               |          |              |                                                  |          |              |              | _          | -              | <del>-</del> i | 4                                             | _                                     | -         |              |
| ++-                                          |          | -        |               |          | -            |                  | -            |                                                  | -                                            |                                                  | $\dashv$ |               | H            |              |             | ř.           | -        | -            | $\dashv$        | -            |                                               | $\dashv$      |          | $\vdash$     | $\dashv$                                         | -        | -            |              |            | +              | -              | <u> </u>                                      | +                                     | +         | +            |
| ++-                                          | +        | /-       | ==            | -        | 1            | -                | 3.           | 3                                                | X                                            | $\vdash$                                         | 0        | $\overline{}$ | /            | ٠-,          |             |              | 5        | 3            |                 | ₹∦           |                                               | $\mathcal{A}$ | હ        |              | $\dashv$                                         | ┥        | ╣            | {            |            |                |                |                                               | +                                     | +         | $\dashv$     |
| <del>       </del>                           | -        |          |               | -        | -            | $\vdash$         | -            | -                                                | -                                            |                                                  |          |               | -            |              |             |              |          |              |                 |              | _                                             | 7 7           |          |              | $\dashv$                                         |          |              |              | -          | 一              | 寸              |                                               | $\dashv$                              | +         | 7            |
| 1-1-1                                        |          |          |               |          | <del> </del> |                  |              | <del>                                     </del> |                                              |                                                  |          |               | _            |              |             |              |          | -            |                 |              |                                               |               |          |              | 7                                                | ┪        |              | ᅥ            |            | i              | _              |                                               | 7                                     | $\dagger$ | 1            |
|                                              |          |          |               |          |              |                  |              |                                                  |                                              |                                                  |          |               |              |              |             |              |          |              |                 |              |                                               |               |          |              | Î                                                |          |              | 1            |            |                | 7              | <del>`</del> ;                                | Ť                                     | Ť         |              |
|                                              |          |          |               |          |              | <u> </u>         |              | ļ                                                |                                              |                                                  |          |               |              |              |             |              |          |              |                 |              | _                                             | $\Box$        |          |              |                                                  |          |              |              |            |                | I              | 1                                             | I                                     | T         |              |
|                                              | ļ        |          |               |          | <u> </u> _   | _                | <u> </u>     |                                                  | Ш                                            |                                                  |          |               |              |              | _           |              |          | Ц            |                 |              |                                               |               | Щ        | Ш            | _                                                | [        | [            | _[           |            | <u>.</u>       |                | _Ĺ                                            | $\perp$                               | 1         | _[           |
|                                              |          | -        |               |          |              | <u> </u>         | -            | <u> </u>                                         |                                              | $\sqcup$                                         | _        |               | _            |              | <u> </u>    | <u> </u>     | $\vdash$ | Ľ            | $\vdash$        |              |                                               |               |          |              | <del>                                     </del> | _        | {            |              |            | -              |                | 1                                             | 4                                     | _         | _            |
| +-+-                                         | -        | <u> </u> |               | <u></u>  |              | -                | <u> </u>     | -                                                |                                              | Н                                                |          |               | -            | -            |             | H            | ļ        | ļ            | $\vdash \vdash$ | _            | <u> </u>                                      |               |          |              | $\vdash$                                         |          |              |              | <u> </u>   |                |                |                                               | $\dashv$                              | 4         | _            |
| +                                            | <u> </u> | .t       | Н             |          |              |                  | ┼—           | -                                                |                                              | $\vdash$                                         |          | —             |              | $\vdash$     |             |              | -        |              | Н               | -            |                                               |               |          | $\vdash$     |                                                  |          |              | _            | -          |                |                | - 1                                           |                                       | +         |              |
| +                                            |          | <u> </u> | $\vdash$      | <u> </u> |              | -                | -            | -                                                | Н                                            | H                                                | $\dashv$ |               | -            | -            | -           |              | -        | -            |                 |              | _                                             |               | -        | H            | $\dashv$                                         | $\dashv$ | -            |              | -          | <del> </del>   |                |                                               | $\dashv$                              | -+        | -            |
| $\top$                                       | -        |          |               | -        | -            |                  | -            | ì–                                               |                                              |                                                  |          |               |              |              | -           | H            |          |              |                 | 1            |                                               |               |          | Н            | $\dashv$                                         |          |              |              | $\vdash$   | ļ .            | $\dashv$       | <u>:</u>                                      | $\dashv$                              | _         | -            |
|                                              |          |          |               |          | <u> </u>     | _                |              | İ –                                              |                                              |                                                  |          |               | <b>-</b>     |              |             |              |          |              |                 |              |                                               |               |          |              | İ                                                |          |              |              |            |                | 7              |                                               | 7                                     | 1         |              |
|                                              |          |          |               |          |              |                  |              | T                                                | Ī                                            |                                                  |          |               |              |              |             |              |          |              |                 |              |                                               |               |          |              | -                                                |          |              |              |            | Π              | 7              | -                                             |                                       | $\forall$ |              |
|                                              |          |          |               |          |              | _                |              |                                                  |                                              |                                                  |          |               |              |              |             |              |          |              |                 |              |                                               |               |          |              |                                                  |          |              |              |            |                |                |                                               | Ī                                     | ·         |              |
|                                              |          | L        | Щ             |          | ļ            |                  | L.           | ļ_                                               |                                              |                                                  |          |               | _            | <u>L</u>     | _           |              | L        |              |                 |              | ـــبـــ                                       |               | L        | L            |                                                  |          |              |              |            |                |                | _ !                                           |                                       |           |              |
| -   -                                        |          |          | <u> </u>      |          | _            | ļ                | ļ            | <u> </u>                                         |                                              |                                                  | _        |               |              | ļ            | <u> </u> _  |              | _        | L.,          |                 |              |                                               |               | _        |              |                                                  |          |              |              | <u> </u>   |                | _              | į                                             |                                       | _         |              |
| +                                            |          | _        |               | _        |              |                  | -            |                                                  |                                              |                                                  |          |               |              | -            | ⊢           |              | _        | <u>_</u>     |                 | _            |                                               | -             | _        | -            |                                                  |          |              |              | <u> </u> - | H              |                | i                                             |                                       | -         |              |
| <del>}-}-</del>                              |          | -        |               |          | -            | -                | $\vdash$     | -                                                |                                              |                                                  |          | <u> </u>      | -            | <del> </del> | -           |              |          | -            |                 |              |                                               | H             | -        |              |                                                  |          |              | -            | <u> </u>   | 1              |                |                                               |                                       |           |              |
|                                              | -        |          |               |          | <del> </del> | $\vdash$         | +            | -                                                | -                                            | -                                                |          | L             | -            |              | $\vdash$    |              |          |              |                 | -            | -                                             |               | ├        | ├╌           |                                                  |          | H            | <del> </del> | <u> </u>   | <del> </del>   |                |                                               |                                       | -         |              |
| † †                                          |          | <u> </u> |               | r        |              |                  | 1            | <u> </u>                                         | i                                            |                                                  | _        |               |              | <u> </u>     |             | -            |          | -            |                 |              | $\vdash$                                      |               |          | ┢╌           |                                                  |          | -            |              | i –        | 1              | _              |                                               |                                       | -         |              |
|                                              |          |          |               |          | _            |                  |              |                                                  |                                              |                                                  |          |               |              |              |             |              |          |              |                 |              |                                               |               |          |              |                                                  |          |              |              | Ī          | T              | T              | _                                             |                                       | _         |              |
|                                              |          | L.       |               |          |              |                  |              |                                                  |                                              |                                                  |          |               |              |              |             |              |          |              |                 |              |                                               |               |          |              |                                                  |          |              |              | $\prod$    |                |                |                                               |                                       |           |              |
| $\bot$                                       |          |          |               |          |              | ļ                | <u> </u>     | ļ_                                               |                                              |                                                  |          |               | _            |              | <u> </u>    | _            |          |              | _               |              |                                               | <u> </u>      | L-       | <u> </u>     |                                                  |          |              | _            | Į          |                |                |                                               |                                       | <u>.</u>  |              |
| - -                                          | <u> </u> | <u> </u> | L             | _        |              | <del> </del>     | <del> </del> | <u> </u>                                         |                                              |                                                  |          |               | _            |              | <u> </u>    | L            | <u> </u> | <u> </u>     | <u> </u>        |              | <u> </u>                                      | <u> </u>      | <u> </u> | <del> </del> |                                                  | <u> </u> |              | _            | <u> </u>   | 1              |                |                                               |                                       |           |              |
| +                                            |          |          | -             |          | -            | <del>  -</del> - | -            | <u>                                      </u>    | -                                            | $\vdash$                                         | _        |               | <u> </u>     |              | -           | -            | <u> </u> | <u> </u>     | _               | $\vdash$     |                                               |               |          | -            | <b> </b>                                         | -        |              | -            | <u> </u>   | $\vdash$       |                |                                               |                                       |           | _            |
| ++-                                          | -        |          |               |          | -            | $\vdash$         | -            | +                                                | +                                            |                                                  |          |               |              | $\vdash$     | -           |              |          |              | •               | -            | -                                             | -             | -        | -            |                                                  |          | ├            | $\vdash$     | <u> </u>   | -              |                | -                                             | $\vdash$                              | $\dashv$  |              |
|                                              | -        |          |               | -        | _            | <del> </del>     | $\vdash$     | <del>i</del> -                                   | <del>  -</del>                               |                                                  |          |               |              |              | T           | -            |          | -            |                 |              | -                                             | $\vdash$      | $\vdash$ | T            | -                                                | ÌТ       | <del> </del> | $\vdash$     | !          | <del>-  </del> |                |                                               |                                       |           |              |
|                                              |          |          |               |          |              |                  |              |                                                  | Г                                            | Г                                                |          |               |              |              |             | -            |          |              |                 |              | <u> </u>                                      | Г             | T        |              | Ė                                                | T        | İ            | t            | -          | 1              |                |                                               | П                                     | _         |              |
|                                              |          |          |               |          |              |                  | L            |                                                  |                                              |                                                  |          |               |              |              |             | L            |          |              |                 |              |                                               |               |          |              |                                                  |          |              |              | Ī          |                |                |                                               |                                       |           |              |
| !                                            | <u> </u> | _        |               |          |              |                  |              |                                                  | <u> </u>                                     | Ĺ                                                |          |               | L            |              | L           |              | L        |              | _               |              |                                               | $\Box$        | L        | 1            | ļ                                                |          | $\perp$      |              | -          |                |                | <u> </u>                                      | _                                     |           |              |
|                                              |          | _        |               |          | <u> </u>     | <u> </u>         | ╀-           | <u> </u>                                         | ᆜ                                            | <u> </u>                                         | -        | <u> </u>      | <u> </u>     | _            | $\vdash$    | $oxed{\bot}$ | <u> </u> | L            | <del> </del>    | _            | <u> </u>                                      |               | <u> </u> | ļ            | <u> </u> _                                       | <u> </u> | <u> </u>     |              | !          | 4              | 1              | <u> </u>                                      | <u> </u>                              |           |              |
| <u>                                     </u> | -        | <u> </u> | _             | ⊢        | <u> </u>     | $\vdash$         | <del> </del> | !                                                |                                              | <u> </u>                                         |          |               | -            | -            | $\vdash$    | <del> </del> |          | -            | -               | _            | ļ_                                            | <u> </u>      | <u> </u> | ┤            | -                                                | L        | <u> </u>     | 1            | <u>i</u>   | 1-             |                | <u> </u>                                      | -                                     | <u> </u>  | _            |
| <del> - -</del>                              |          | 1        | -             | <u></u>  | <del> </del> | $\vdash$         | ╁            | <del>!</del>                                     | ├-                                           | ╁                                                | -        | $\vdash$      | -            | $\vdash$     | +-          | <u> </u>     | ļ        | <del> </del> | ⊢               | <del> </del> | <u>                                      </u> | <del> </del>  | -        | +-           | -                                                | ├        | 1            | ╁            | <u>!</u>   | +              | -              | _                                             | -                                     |           |              |
| ++                                           |          | <u>'</u> | <del></del> - |          | <del> </del> | Ι-               | <del> </del> | <del></del>                                      | <u>                                     </u> | -                                                | -        |               | 1            | 旨            | $\vdash$    | <del> </del> | +        | $\vdash$     | <u>_</u>        | <u></u>      | -                                             | $\vdash$      | +-       | ╁            | $\vdash$                                         | $\vdash$ | -            | +            | -          | .i             | i              | i<br>i                                        | ╁                                     |           |              |
|                                              |          | 1        |               | -        | $\dagger$    | İΤ               | 1            | <u> </u>                                         | †                                            | <del>                                     </del> | <u> </u> | İ             | 1            | $\vdash$     | †           | $\vdash$     | $\vdash$ | 1            | <del> </del>    | Ť            |                                               | <del>,</del>  | †        | T            | Ť                                                | $\vdash$ | İΤ           | Ť            | i          | 十              | -              | <u>:                                     </u> | 1                                     | ļ         | <del> </del> |
| <u> </u>                                     |          | ţ        | 1             |          | Ī            | <u> </u>         | I            | 1                                                | Γ                                            | Ĺ                                                |          |               |              |              | Γ           |              | L        |              |                 |              | İ                                             |               | İ        | 1            | L                                                | Ι        | Ī            | 1            | į          | 1              |                | :                                             | İ                                     |           |              |
|                                              | <u> </u> | <u>:</u> |               |          |              |                  | -            |                                                  | Ξ                                            |                                                  | Ĺ        |               |              |              |             |              |          | <u></u>      |                 |              | Ī                                             |               |          | <u> </u>     |                                                  |          | Ī            |              | -          | I              |                |                                               | ī                                     |           |              |
|                                              | <u>:</u> | <u> </u> | <u>.</u>      | <u> </u> |              | !                | -            | <u>i</u>                                         | !                                            | _                                                |          | <u> </u>      | ļ            | $\perp$      | <del></del> | <u>i</u>     | Ļ        | ļ_           | <u>i</u>        | <u> </u>     | -                                             | !             | Ļ        | <u> </u>     | 1                                                | į.       | 1            | Ţ            | •          | 上              |                |                                               |                                       |           |              |
| : !                                          | !        | ;        | _             | j        | <u> </u>     | į                | į            | !                                                | 1                                            | <u> </u>                                         | _        | <u>i</u>      | l            | 1            | -           | !            | !        | 1            | !               | 1            | !                                             | 1             | i_       | 1            | !                                                | !        | 1            | ļ            | ;          | 上              |                | :                                             | :                                     |           | !            |
|                                              |          |          |               | -<br>    |              |                  |              |                                                  |                                              |                                                  | Pr       | ep            | are          | d t          | ЭУ          |              |          |              |                 |              |                                               |               |          | ļc           | hec                                              | ke       | d L          | οу           |            |                |                |                                               |                                       |           |              |
|                                              |          |          |               | 1        |              |                  |              |                                                  |                                              |                                                  | ı        |               |              |              |             |              | 1        |              | 1               |              | 12                                            | 00            |          | 1            |                                                  |          |              |              |            | T              |                | 1                                             |                                       | /2        | nn           |