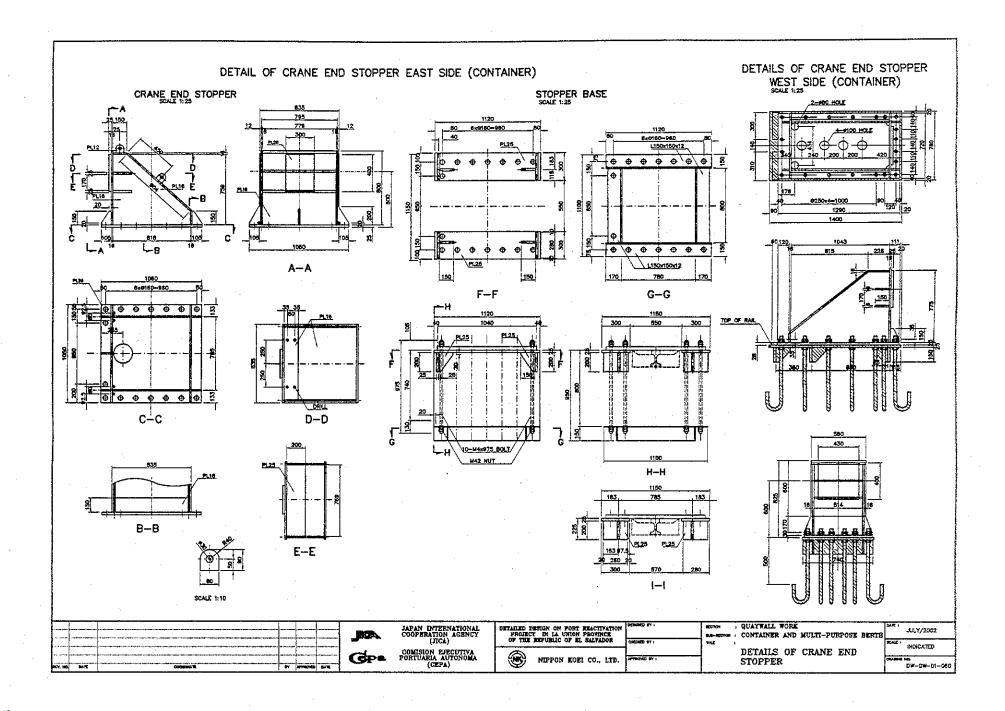

|                    | QUANTITY CALCULATION C                                            |                    |                  |
|--------------------|-------------------------------------------------------------------|--------------------|------------------|
| Project            | Detailed Design on Port Reactivation Project in La Union Province | Project Code       | JC1N004/2N001    |
| Work Section Title | CONCRETE FOR CRANE PAIL FOUNDATION                                | Pay Item No. (BOQ) | 2B-1905          |
| Quantity Item      | Crushed Stone (Couldiner Berth)                                   | Unit               | м <sup>3</sup> . |

Volume of crushed stone for crane rail foundation was computed pased on local thick.

### References, Calculation Base and Revisions

References: Tender Drawings:

DW-QVI - 01 - 05% Grane Toundation (lond Side)

| Rev | Prepa       | ared | No. of | Ched       | ked  | Revi    | ewed | Superseded  |
|-----|-------------|------|--------|------------|------|---------|------|-------------|
|     | by          | Date | Pages  | by         | Date | by      | Date | by Calc No. |
| 0   | Karla Goria | 1    |        | Hi, Journa |      | H. Ando |      |             |
| 1   |             |      |        |            |      |         |      |             |
| 2   |             |      |        |            |      |         |      |             |
| 3   |             |      |        | -          |      |         |      |             |