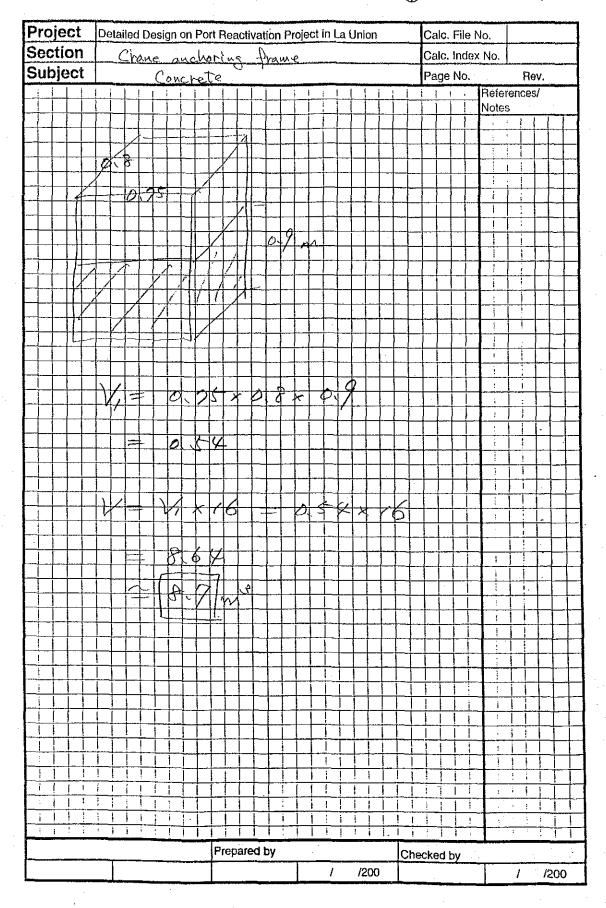

## (ITD.

| Proje                                        | CI       | ·<br>    | Dε            | itai     | lec          | D                | esi          | gn                                               | on                                           | Po.                                              | t F      | le:           | ıcti         | vat          | ion         | Pr           | oje      | ct i         | n L             | ai           | Jni                                           | on            | ندرسيس ب |              | _                                                | Ca       | c.           | Fili         | e /        | ٧о.            |                |                                               | · · · · · · · · · · · · · · · · · · · | man.      |              |
|----------------------------------------------|----------|----------|---------------|----------|--------------|------------------|--------------|--------------------------------------------------|----------------------------------------------|--------------------------------------------------|----------|---------------|--------------|--------------|-------------|--------------|----------|--------------|-----------------|--------------|-----------------------------------------------|---------------|----------|--------------|--------------------------------------------------|----------|--------------|--------------|------------|----------------|----------------|-----------------------------------------------|---------------------------------------|-----------|--------------|
| Section                                      | or       | 1        | co            | 2N       | ce           | ET               | E            |                                                  | 10                                           | e                                                | ے        | 2,A           | NE           | ;            | 12/         | ¥ΙĻ          |          | FO           | UN              | 0            | A٦                                            | rl0           | Ŋ        |              |                                                  | Ca       | lc.          | Inc          | tex        | ( No           | ),             |                                               |                                       |           |              |
| Subje                                        | C:       | t        |               |          | (            | <del>مر</del> ہ  | <i>u</i> <   | ho                                               | ol                                           |                                                  | 57       | on            | م            |              | Cu          | 2 <i>N</i> : | (A)      | NE           | e               | B            | e e                                           | rн            | )        |              | $\neg$                                           | Pa       | ge           | No           | ).         | 2              |                |                                               | Rev                                   | <br>I.    |              |
| i i                                          |          |          |               |          |              |                  | ]            |                                                  |                                              |                                                  |          | ****          | <del>`</del> |              |             |              | -        |              | ]               | i            |                                               |               | <b></b>  | į            | _                                                | 1        |              |              | -          | Rei            |                | enc                                           | es/                                   | - Parison |              |
|                                              |          | Γ        |               |          |              |                  |              | <u> </u>                                         |                                              |                                                  |          |               |              | _            |             |              |          | į            | 1               |              |                                               |               |          |              | T                                                |          |              |              |            | Not            |                |                                               |                                       |           |              |
|                                              | L.,      | 4        |               |          |              |                  |              |                                                  |                                              |                                                  |          | ~             |              |              |             |              |          |              |                 |              |                                               |               |          |              |                                                  |          | Ī            |              |            | ·              | ,              | Ī                                             | Ī                                     |           | Ī            |
| 1-1-                                         | /        | 7        |               | _        | 5            | 7                | 6            | 1                                                | 2                                            | 1                                                | _        | 10            | _            | 7            | _           |              | 2        | X            |                 |              |                                               |               |          |              | _                                                |          | _            | _ \          |            |                |                | <u> </u>                                      |                                       | 1         | _\           |
|                                              |          | -        |               | L.       | L.,          | ļ.,              | <u> </u>     | <u> </u>                                         |                                              |                                                  |          |               | _            | Ĺ            | L.,         |              |          |              |                 |              |                                               |               |          |              |                                                  |          |              |              |            |                |                |                                               | _                                     | _         | 4            |
| ╁┿╌                                          |          |          |               |          | 6            |                  | ز {          | 8                                                | ¥                                            | Λď                                               | -        | •             |              | ļ            |             |              |          | -            |                 |              |                                               |               |          |              |                                                  |          |              |              |            |                |                | 4                                             | _                                     | -         | -            |
| +                                            |          |          |               |          | -            | -                | <u> </u>     | <u> </u>                                         | -                                            | _                                                |          |               |              |              | <u>_</u>    | _            |          | -            |                 |              |                                               |               |          |              |                                                  |          |              |              | _          | -              | <del>-</del> i | 4                                             | _                                     | -         |              |
| ++-                                          |          | -        |               |          | -            |                  | -            |                                                  | -                                            |                                                  | $\dashv$ |               | H            |              |             | ř.           | -        | -            | $\dashv$        | -            |                                               | $\dashv$      |          | $\vdash$     | $\dashv$                                         | -        | -            |              |            | +              | -              | <u> </u>                                      | +                                     | +         | +            |
| ++-                                          | +        | /-       | ==            | -        | 1            | -                | 3.           | 3                                                | X                                            | $\vdash$                                         | 0        | $\overline{}$ | /            | ٠-,          |             |              | 5        | 3            |                 | ₹∦           |                                               | $\mathcal{A}$ | હ        |              | $\dashv$                                         | ┥        | ╣            | {            |            |                |                |                                               | +                                     | +         | $\dashv$     |
| <del>       </del>                           | -        |          |               | -        | -            | $\vdash$         | -            | -                                                | -                                            |                                                  |          |               | -            |              |             |              |          |              |                 |              | _                                             | 7 7           |          |              | $\dashv$                                         |          |              |              | -          | 一              | 寸              |                                               | $\dashv$                              | +         | 7            |
| 1-1-1                                        |          |          |               |          | <del> </del> |                  |              | <del>                                     </del> |                                              |                                                  |          |               | _            |              |             |              |          | -            |                 |              |                                               |               |          |              | 7                                                | ┪        |              | ᅥ            |            | i              | _              |                                               | 7                                     | $\dagger$ | 1            |
|                                              |          |          |               |          |              |                  |              |                                                  |                                              |                                                  |          |               |              |              |             |              |          |              |                 |              |                                               |               |          |              | Î                                                |          |              | 1            |            |                | 7              | <del>`</del> ;                                | Ť                                     | Ť         |              |
|                                              |          |          |               |          |              | <u> </u>         |              | ļ                                                |                                              |                                                  |          |               |              |              |             |              |          |              |                 |              | _                                             | $\Box$        |          |              |                                                  |          |              |              |            |                | I              | 1                                             | I                                     | T         |              |
|                                              | ļ        |          |               |          | <u> </u> _   | _                | <u> </u>     |                                                  | Ш                                            |                                                  |          |               |              |              | _           |              |          | Ц            |                 |              |                                               |               | Щ        | Ш            | _                                                | [        | [            | _[           |            | <u>.</u>       |                | _Ĺ                                            | $\perp$                               | 1         | _[           |
|                                              |          | -        |               |          |              | <u> </u>         | -            | <u> </u>                                         |                                              | $\sqcup$                                         | _        |               | _            |              | <u> </u>    | <u> </u>     | $\vdash$ | Ľ            | $\vdash$        |              |                                               |               |          |              | <del>                                     </del> | _        | {            |              |            | -              |                | 1                                             | 4                                     | _         | _            |
| +-+-                                         | -        | <u> </u> |               | <u></u>  |              | -                | <u> </u>     | -                                                |                                              | Н                                                |          |               | -            | -            |             | H            | ļ        | ļ            | $\vdash \vdash$ | _            | <u> </u>                                      |               |          |              | $\vdash$                                         |          |              |              | <u> </u>   |                |                |                                               | $\dashv$                              | 4         | _            |
| +                                            | <u> </u> | .t       | Н             |          |              |                  | ┼—           | -                                                |                                              | $\vdash$                                         |          | —             |              | $\vdash$     |             |              | -        |              | Н               | -            |                                               |               |          | $\vdash$     |                                                  |          |              | _            | -          |                |                | - 1                                           |                                       | +         |              |
| +                                            |          | <u> </u> | $\vdash$      | <u> </u> |              | -                | -            | -                                                | Н                                            | H                                                | $\dashv$ |               | -            | -            | -           |              | -        | -            |                 |              | _                                             |               | -        | H            | $\dashv$                                         | $\dashv$ | -            |              | -          | <del> </del>   |                |                                               | $\dashv$                              | -+        | -            |
| $\top$                                       | -        |          |               | -        | -            |                  | -            | ì–                                               |                                              |                                                  |          |               |              |              | -           | H            |          |              |                 | 1            |                                               |               |          | Н            | $\dashv$                                         |          |              |              | $\vdash$   | ļ .            | $\dashv$       | <u>:</u>                                      | $\dashv$                              | _         | -            |
|                                              |          |          |               |          | <u> </u>     | _                |              | İ –                                              |                                              |                                                  |          |               | <b>-</b>     |              |             |              |          |              |                 |              |                                               |               |          |              | İ                                                |          |              |              |            |                | 7              |                                               | 7                                     | 1         |              |
|                                              |          |          |               |          |              |                  |              | T                                                | Ī                                            |                                                  |          |               |              |              |             |              |          |              |                 |              |                                               |               |          |              | -                                                |          |              |              |            | Π              | 7              | -                                             |                                       | $\forall$ |              |
|                                              |          |          |               |          |              | _                |              |                                                  |                                              |                                                  |          |               |              |              |             |              |          |              |                 |              |                                               |               |          |              |                                                  |          |              |              |            |                |                |                                               | Ī                                     | ·         |              |
|                                              |          | L        | Щ             |          | ļ            |                  | L.           | ļ_                                               |                                              |                                                  |          |               | _            | <u>L</u>     | _           |              | L        |              |                 |              | ـــبـــ                                       |               | L        | L            |                                                  |          |              |              |            |                |                | _ !                                           |                                       |           |              |
| -   -                                        |          |          | <u> </u>      |          | _            | ļ                | ļ            | <u> </u>                                         |                                              |                                                  | _        |               |              | ļ            | <u> </u> _  |              | _        | L.,          |                 |              |                                               |               | _        |              |                                                  |          |              |              | <u> </u>   |                | _              | į                                             |                                       | _         |              |
| +                                            |          | _        |               | _        |              |                  | -            |                                                  |                                              |                                                  |          |               |              | -            | ⊢           |              | _        | <u>_</u>     |                 | _            |                                               | -             | _        | -            |                                                  |          |              |              | <u> </u> - | H              |                | i                                             |                                       | -         |              |
| <del>}-}-</del>                              |          | -        |               |          | -            | -                | $\vdash$     | -                                                |                                              |                                                  |          | <u> </u>      | -            | <del> </del> | -           |              |          | -            |                 |              |                                               | H             | -        |              |                                                  |          |              | -            | <u> </u>   | 1              |                |                                               |                                       |           |              |
|                                              | -        |          |               |          | <del> </del> | $\vdash$         | +            | -                                                | -                                            | -                                                |          | L             | -            |              | $\vdash$    |              |          |              |                 | -            | -                                             |               | ├        | ├╌           |                                                  |          | H            | <del> </del> | <u> </u>   | <del> </del>   |                |                                               |                                       | -         |              |
| † †                                          |          | <u> </u> |               | r        |              |                  | 1            | <u> </u>                                         | i                                            |                                                  | _        |               |              | <u> </u>     |             | -            |          | -            |                 |              | $\vdash$                                      |               |          | ┢╌           |                                                  |          | -            |              | i –        | 1              | _              |                                               |                                       | -         |              |
|                                              |          |          |               |          | _            |                  |              |                                                  |                                              |                                                  |          |               |              |              |             |              |          |              |                 |              |                                               |               |          |              |                                                  |          |              |              | Ī          | T              | T              | _                                             |                                       | _         |              |
|                                              |          | L.       |               |          |              |                  |              |                                                  |                                              |                                                  |          |               |              |              |             |              |          |              |                 |              |                                               |               |          |              |                                                  |          |              |              | $\prod$    |                |                |                                               |                                       |           |              |
| $\bot$                                       |          |          |               |          |              | ļ                | <u> </u>     | ļ_                                               |                                              |                                                  |          |               | _            |              | <u> </u>    | _            |          |              | _               |              |                                               | <u> </u>      | L-       | <u> </u>     |                                                  |          |              | _            | Į          |                |                |                                               |                                       | <u>.</u>  |              |
| - -                                          | <u> </u> | <u> </u> | L             | _        |              | <del> </del>     | <del> </del> | <u> </u>                                         |                                              |                                                  |          |               | _            |              | <u> </u>    | L            | <u> </u> | <u> </u>     | <u> </u>        |              | <u> </u>                                      | <u> </u>      | <u> </u> | <del> </del> |                                                  | <u> </u> |              | _            | <u> </u>   | 1              |                |                                               |                                       |           |              |
| +                                            |          |          | -             |          | -            | <del>  -</del> - | -            | <u>                                      </u>    | -                                            | $\vdash$                                         | _        |               | <u> </u>     |              | -           | -            | <u> </u> | <u> </u>     | _               | $\vdash$     |                                               |               |          | -            | <b> </b>                                         | -        |              | -            | <u> </u>   | $\vdash$       |                |                                               |                                       |           | _            |
| ++-                                          | -        |          |               |          | -            | $\vdash$         | -            | +                                                | +                                            |                                                  |          |               |              | $\vdash$     | -           |              |          |              | •               | -            | -                                             | -             | -        | -            |                                                  |          | ├            | $\vdash$     | <u> </u>   | -              |                | -                                             | $\vdash$                              | $\dashv$  |              |
|                                              | -        |          |               | -        | _            | <del> </del>     | $\vdash$     | <del>i</del> -                                   | <del>  -</del>                               |                                                  |          |               |              |              | T           | -            |          | -            |                 |              | -                                             | $\vdash$      | $\vdash$ | T            | -                                                | ÌТ       | <del> </del> | $\vdash$     | !          | <del>-  </del> |                |                                               |                                       |           |              |
|                                              |          |          |               |          |              |                  |              |                                                  | Г                                            | Г                                                |          |               |              |              |             | -            |          |              |                 |              | <u> </u>                                      | Г             | T        |              | Ė                                                | T        | İ            | t            | -          | 1              |                |                                               | П                                     | _         |              |
|                                              |          |          |               |          |              |                  | L            |                                                  |                                              |                                                  |          |               |              |              |             | L            |          |              |                 |              |                                               |               |          |              |                                                  |          |              |              | Ī          |                |                |                                               |                                       |           |              |
| !                                            | <u> </u> | _        |               |          |              |                  |              |                                                  | <u> </u>                                     | Ĺ                                                |          |               | L            |              | L           |              | L        |              | _               |              |                                               | $\Box$        | L        | 1            | ļ                                                |          | $\perp$      |              | -          |                |                | <u> </u>                                      | _                                     |           |              |
|                                              |          | _        |               |          | <u> </u>     | <u> </u>         | ╀-           | <u> </u>                                         | ᆜ                                            | <u> </u>                                         | -        | <u> </u>      | <u> </u>     | _            | $\vdash$    | $oxed{\bot}$ | <u> </u> | L            | <del> </del>    | _            | <u> </u>                                      |               | <u> </u> | ļ            | <u> </u> _                                       | <u> </u> | <u> </u>     |              | !          | 4              | 1              | <u> </u>                                      | <u> </u>                              |           |              |
| <u>                                     </u> | -        | <u> </u> | _             | ⊢        | <u> </u>     | $\vdash$         | <del> </del> | !                                                |                                              | <u> </u>                                         |          |               | -            | -            | $\vdash$    | <del> </del> |          | -            | -               | _            | ļ_                                            | <u> </u>      | <u> </u> | ┤            | -                                                | L        | <u> </u>     | 1            | <u>i</u>   | 1-             |                | <u> </u>                                      | -                                     | <u> </u>  | _            |
| <del> - -</del>                              |          | 1        | -             | <u></u>  | <del> </del> | $\vdash$         | ╁            | <del>!</del>                                     | ├-                                           | ╁                                                | -        | $\vdash$      | -            | $\vdash$     | +-          | <u> </u>     | ļ        | <del> </del> | ⊢               | <del> </del> | <u>                                      </u> | <del> </del>  | -        | +-           | -                                                | ├        | 1            | ╁            | <u>!</u>   | +              | -              | _                                             | -                                     |           |              |
| ++                                           |          | <u>'</u> | <del></del> - |          | <del> </del> | Ι-               | <del> </del> | <del></del>                                      | <u>                                     </u> | -                                                | -        |               | 1            | 旨            | $\vdash$    | <del> </del> | +        | $\vdash$     | <u>_</u>        | <u></u>      | -                                             | $\vdash$      | +-       | ╁            | $\vdash$                                         | $\vdash$ | -            | +            | -          | .i             | i              | i<br>i                                        | ╁                                     |           |              |
|                                              |          | 1        |               | -        | $\dagger$    | İΤ               | 1            | <u> </u>                                         | †                                            | <del>                                     </del> | <u> </u> | İ             | 1            | $\vdash$     | †           | $\vdash$     | $\vdash$ | 1            | <del> </del>    | Ť            |                                               | <del>,</del>  | †        | T            | Ť                                                | $\vdash$ | İΤ           | Ť            | i          | 十              | -              | <u>:                                     </u> | 1                                     | ļ         | <del> </del> |
| <u> </u>                                     |          | ţ        | 1             |          | Ī            | <u> </u>         | I            | 1                                                | Γ                                            | Ĺ                                                |          |               |              |              | Γ           |              | L        |              |                 |              | İ                                             |               | İ        | 1            | L                                                | Ι        | Ī            | 1            | į          | 1              |                | :                                             | İ                                     |           |              |
|                                              | <u> </u> | <u>:</u> |               |          |              |                  | -            |                                                  | Ξ                                            |                                                  | Ĺ        |               |              |              |             |              |          | <u></u>      |                 |              | Ī                                             |               |          | <u> </u>     |                                                  |          | Ī            |              | -          | I              |                |                                               | ī                                     |           |              |
|                                              | <u>:</u> | <u> </u> | <u>.</u>      | <u> </u> |              | !                | -            | <u>i</u>                                         | !                                            | _                                                |          | <u> </u>      | ļ            | $\perp$      | <del></del> | <u>i</u>     | Ļ        | ļ_           | <u>i</u>        | <u> </u>     | -                                             | !             | Ļ        | <u> </u>     | 1                                                | į.       | 1            | Ţ            | •          | 上              |                |                                               |                                       |           |              |
| : !                                          | !        | ;        | _             | j        | <u> </u>     | į                | į            | !                                                | 1                                            | <u> </u>                                         | _        | <u>i</u>      | l            | 1            | -           | !            | !        | 1            | !               | 1            | !                                             | 1             | i_       | 1            | !                                                | !        | 1            | ļ            | ;          | 上              |                | :                                             | :                                     |           | !            |
|                                              |          |          |               | -<br>    |              |                  |              |                                                  |                                              |                                                  | Pr       | ep            | are          | d t          | ЭУ          |              |          |              |                 |              |                                               |               |          | ļc           | hec                                              | ke       | d L          | οу           |            |                |                |                                               |                                       |           |              |
|                                              |          |          |               | 1        |              |                  |              |                                                  |                                              |                                                  | ı        |               |              |              |             |              | 1        |              | 1               |              | 12                                            | 00            |          | 1            |                                                  |          |              |              |            | T              |                | 1                                             |                                       | /2        | nn           |