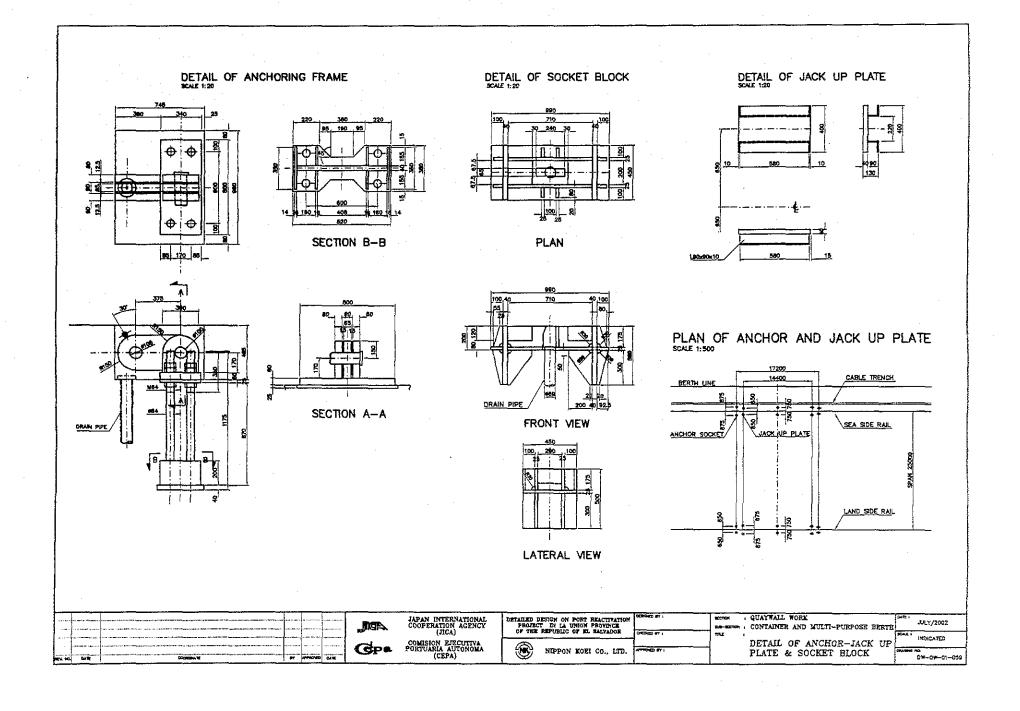

## (ITD.

| Proje                                        | CI       | ·<br>    | Dε            | itai     | lec          | D                | esi          | gn                                               | on                                           | Po.                                              | t F      | le:           | ıcti         | vat          | ion         | Pr           | oje      | ct i         | n L             | ai           | Jni                                           | on            | ندرسيس ب |              | _                                                | Ca       | c.           | Fili         | e /        | ٧о.            |                |                                               | · · · · · · · · · · · · · · · · · · · | man.      |              |
|----------------------------------------------|----------|----------|---------------|----------|--------------|------------------|--------------|--------------------------------------------------|----------------------------------------------|--------------------------------------------------|----------|---------------|--------------|--------------|-------------|--------------|----------|--------------|-----------------|--------------|-----------------------------------------------|---------------|----------|--------------|--------------------------------------------------|----------|--------------|--------------|------------|----------------|----------------|-----------------------------------------------|---------------------------------------|-----------|--------------|
| Section                                      | or       | 1        | co            | 2N       | ce           | ET               | E            |                                                  | 10                                           | e                                                | ے        | 2,A           | NE           | ;            | 12/         | ¥ΙĻ          |          | FO           | UN              | 0            | A٦                                            | rl0           | Ŋ        |              |                                                  | Ca       | lc.          | Inc          | tex        | ( No           | ),             |                                               |                                       |           |              |
| Subje                                        | C:       | t        |               |          | (            | <del>مر</del> ہ  | <i>u</i> <   | ho                                               | ol                                           |                                                  | 57       | on            | م            |              | Cu          | 2 <i>N</i> : | (A)      | NE           | e               | B            | e e                                           | rн            | )        |              | $\neg$                                           | Pa       | ge           | No           | ).         | 2              |                |                                               | Rev                                   | <br>I.    |              |
| i i                                          |          |          |               |          |              |                  | ]            |                                                  |                                              |                                                  |          | ****          | <del>`</del> |              |             |              | -        |              | ]               | i            |                                               |               | <b></b>  | į            | _                                                | 1        |              |              | -          | Rei            |                | enc                                           | es/                                   | - Parison |              |
|                                              |          | Γ        |               |          |              |                  |              | <u> </u>                                         |                                              |                                                  |          |               |              | _            |             |              |          | į            | 1               |              |                                               |               |          |              | T                                                |          |              |              |            | Not            |                |                                               |                                       |           |              |
|                                              | L.,      | 4        |               |          |              |                  |              |                                                  |                                              |                                                  |          | ~             |              |              |             |              |          |              |                 |              |                                               |               |          |              |                                                  |          | Ī            |              |            | ·              | ,              | Ī                                             | Ī                                     |           | Ī            |
| 1-1-                                         | /        | 7        |               | _        | 5            | 7                | 6            | 1                                                | 2                                            | 1                                                | _        | 10            | _            | 7            | _           |              | 2        | X            |                 |              |                                               |               |          |              | _                                                |          | _            | _ \          |            |                |                | <u> </u>                                      |                                       | 1         | _\           |
|                                              |          | -        |               | L.       | L.,          | ļ.,              | <u> </u>     | <u> </u>                                         |                                              |                                                  |          |               | _            | Ĺ            | L.,         |              |          |              |                 |              |                                               |               |          |              |                                                  |          |              |              |            |                |                |                                               | _                                     | _         | 4            |
| ╁┿╌                                          |          |          |               |          | 6            |                  | ز {          | 8                                                | ¥                                            | Λď                                               | -        | •             |              | ļ            |             |              |          | -            |                 |              |                                               |               |          |              |                                                  |          |              |              |            |                |                | 4                                             | _                                     | -         | -            |
| +                                            |          |          |               |          | -            | -                | <u> </u>     | <u> </u>                                         | -                                            | _                                                |          |               |              |              | <u>_</u>    | _            |          | -            |                 |              |                                               |               |          |              |                                                  |          |              |              | _          | -              | <del>-</del> i | 4                                             | _                                     | -         |              |
| ++-                                          |          | -        |               |          | -            |                  | -            |                                                  | -                                            |                                                  | $\dashv$ |               | H            |              |             | ř.           | -        | -            | $\dashv$        | -            |                                               | $\dashv$      |          | $\vdash$     | $\dashv$                                         | -        | -            |              |            | +              | -              | <u> </u>                                      | +                                     | +         | +            |
| ++-                                          | +        | /-       | ==            | -        | 1            | -                | 3.           | 3                                                | X                                            | $\vdash$                                         | 0        | $\overline{}$ | /            | ٠-,          |             |              | 5        | 3            |                 | ₹∦           |                                               | $\mathcal{A}$ | હ        |              | $\dashv$                                         | ┥        | ╣            | {            |            |                |                |                                               | +                                     | +         | $\dashv$     |
| <del>       </del>                           | -        |          |               | -        | -            | $\vdash$         | -            | -                                                | -                                            |                                                  |          |               | -            |              |             |              |          |              |                 |              | _                                             | 7 7           |          |              | $\dashv$                                         |          |              |              | -          | 一              | 寸              |                                               | $\dashv$                              | +         | 7            |
| 1-1-1                                        |          |          |               |          | <del> </del> |                  |              | <del>                                     </del> |                                              |                                                  |          |               | _            |              |             |              |          | -            |                 |              |                                               |               |          |              | 7                                                | ┪        |              | ᅥ            |            | i              | _              |                                               | 7                                     | $\dagger$ | 1            |
|                                              |          |          |               |          |              |                  |              |                                                  |                                              |                                                  |          |               |              |              |             |              |          |              |                 |              |                                               |               |          |              | Î                                                |          |              | 1            |            |                | 7              | <del>`</del> ;                                | Ť                                     | Ť         |              |
|                                              |          |          |               |          |              | <u> </u>         |              | ļ                                                |                                              |                                                  |          |               |              |              |             |              |          |              |                 |              | _                                             | $\Box$        |          |              |                                                  |          |              |              |            |                | I              | 1                                             | I                                     | T         |              |
|                                              | ļ        |          |               |          | <u> </u> _   | _                | <u> </u>     |                                                  | Ш                                            |                                                  |          |               |              |              | _           |              |          | Ц            |                 |              |                                               |               | Щ        | Ш            | _                                                | [        | [            | _[           |            | <u>.</u>       |                | _Ĺ                                            | $\perp$                               | 1         | _[           |
|                                              |          | -        |               |          |              | <u> </u>         | -            | <u> </u>                                         |                                              | $\sqcup$                                         | _        |               | _            |              | <u> </u>    | <u> </u>     | $\vdash$ | Ľ            | $\vdash$        |              |                                               |               |          |              | <del>                                     </del> | _        | {            |              |            | -              |                | 1                                             | 4                                     | _         | _            |
| +-+-                                         | -        | <u> </u> |               | <u></u>  |              | -                | <u> </u>     | -                                                |                                              | Н                                                |          |               | -            | -            |             | H            | ļ        | ļ            | $\vdash \vdash$ | _            | <u> </u>                                      |               |          |              | $\vdash$                                         |          |              |              | <u> </u>   |                |                |                                               | $\dashv$                              | 4         | _            |
| +                                            | <u> </u> | .t       | Н             |          |              |                  | ┼—           | -                                                |                                              | $\vdash$                                         |          | —             |              | $\vdash$     |             |              | -        |              | Н               | -            |                                               |               |          | $\vdash$     |                                                  |          |              | _            | -          |                |                | - 1                                           |                                       | +         |              |
| +                                            |          | <u> </u> | $\vdash$      | <u> </u> |              | -                | -            | -                                                | Н                                            | H                                                | $\dashv$ |               | -            | -            | -           |              | -        | -            |                 |              | _                                             |               | -        | H            | $\dashv$                                         | $\dashv$ | -            |              | -          | <del> </del>   |                |                                               | $\dashv$                              | -+        | -            |
| $\top$                                       | -        |          |               | -        | -            |                  | -            | ì–                                               |                                              |                                                  |          |               |              |              | -           | H            |          |              |                 | 1            |                                               |               |          | Н            | $\dashv$                                         |          |              |              | $\vdash$   | ļ .            | $\dashv$       | <u>:</u>                                      | $\dashv$                              | _         | -            |
|                                              |          |          |               |          | <u> </u>     | _                |              | İ –                                              |                                              |                                                  |          |               | <b>-</b>     |              |             |              |          |              |                 |              |                                               |               |          |              | İ                                                |          |              |              |            |                | 7              |                                               | 7                                     | 1         |              |
|                                              |          |          |               |          |              |                  |              | T                                                | Ī                                            |                                                  |          |               |              |              |             |              |          |              |                 |              |                                               |               |          |              | -                                                |          |              |              |            | Π              | 7              | -                                             |                                       | $\forall$ |              |
|                                              |          |          |               |          |              | _                |              |                                                  |                                              |                                                  |          |               |              |              |             |              |          |              |                 |              |                                               |               |          |              |                                                  |          |              |              |            |                |                |                                               | Ī                                     | ·         |              |
|                                              |          | L        | Щ             |          | ļ            |                  | L.           | ļ_                                               |                                              |                                                  |          |               | _            | <u>L</u>     | _           |              | L        |              |                 |              | ـــبـــ                                       |               | L        | L            |                                                  |          |              |              |            |                |                | _ !                                           |                                       |           |              |
| -   -                                        |          |          | <u> </u>      |          | _            | ļ                | ļ            | <u> </u>                                         |                                              |                                                  | _        |               |              | ļ            | <u> </u> _  |              | _        | L.,          |                 |              |                                               |               | _        |              |                                                  |          |              |              | <u> </u>   |                | _              | į                                             |                                       | _         |              |
| +                                            |          | _        |               | _        |              |                  | -            |                                                  |                                              |                                                  |          |               |              | -            | ⊢           |              | _        | <u>_</u>     |                 | _            |                                               | -             | _        | -            |                                                  |          |              |              | <u> </u> - | H              |                | i                                             |                                       | -         |              |
| <del>}-}-</del>                              |          | -        |               |          | -            | -                | $\vdash$     | -                                                |                                              |                                                  |          | <u> </u>      | -            | <del> </del> | -           |              |          | -            |                 |              |                                               | H             | -        |              |                                                  |          |              | -            | <u> </u>   | 1              |                |                                               |                                       |           |              |
|                                              | -        |          |               |          | <del> </del> | $\vdash$         | +            | -                                                | -                                            | -                                                |          | L             | -            |              | $\vdash$    |              |          |              |                 | -            | -                                             |               | ├        | ├╌           |                                                  |          | H            | <del> </del> | <u> </u>   | <del> </del>   |                |                                               |                                       | -         |              |
| † †                                          |          | <u> </u> |               | r        |              |                  | 1            | <u> </u>                                         | i                                            |                                                  | _        |               |              | <u> </u>     |             | -            |          | -            |                 |              | $\vdash$                                      |               |          | ┢╌           |                                                  |          | -            |              | i –        | 1              | _              |                                               |                                       | -         |              |
|                                              |          |          |               |          | _            |                  |              |                                                  |                                              |                                                  |          |               |              |              |             |              |          |              |                 |              |                                               |               |          |              |                                                  |          |              |              | Ī          | T              | T              | _                                             |                                       | _         |              |
|                                              |          | L.       |               |          |              |                  |              |                                                  |                                              |                                                  |          |               |              |              |             |              |          |              |                 |              |                                               |               |          |              |                                                  |          |              |              | $\prod$    |                |                |                                               |                                       |           |              |
| $\bot$                                       |          |          |               |          |              | ļ                | <u> </u>     | ļ_                                               |                                              |                                                  |          |               | _            |              | <u> </u>    | _            |          |              | _               |              |                                               | <u> </u>      | L-       | <u> </u>     |                                                  |          |              | _            | Į          |                |                |                                               |                                       | <u>.</u>  |              |
| - -                                          | <u> </u> | <u> </u> | L             | _        |              | <del> </del>     | <del> </del> | <u> </u>                                         |                                              |                                                  |          |               | _            |              | <u> </u>    | L            | <u> </u> | <u> </u>     | <u> </u>        |              | <u> </u>                                      | <u> </u>      | <u> </u> | <del> </del> |                                                  | <u> </u> |              | _            | <u> </u>   | 1              |                |                                               |                                       |           |              |
| +                                            |          |          | -             |          | -            | <del>  -</del> - | -            | <u>                                      </u>    | -                                            | $\vdash$                                         | _        |               | <u> </u>     |              | -           | -            | <u> </u> | <u> </u>     | _               | $\vdash$     |                                               |               |          | -            | <b> </b>                                         | -        |              | -            | <u> </u>   | $\vdash$       |                |                                               |                                       |           | _            |
| ++-                                          | -        |          |               |          | -            | $\vdash$         | -            | +                                                | +                                            |                                                  |          |               |              | $\vdash$     | -           |              |          |              | •               | -            | -                                             | -             | -        | -            |                                                  |          | ├            | $\vdash$     | <u> </u>   | -              |                | -                                             | $\vdash$                              | $\dashv$  |              |
|                                              | -        |          |               | -        | _            | <del> </del>     | $\vdash$     | <del>i</del> -                                   | <del>  -</del>                               |                                                  |          |               |              |              | T           | -            |          | -            |                 |              | -                                             | $\vdash$      | $\vdash$ | T            | -                                                | ÌТ       | <del> </del> | $\vdash$     | !          | <del>-  </del> |                |                                               |                                       |           |              |
|                                              |          |          |               |          |              |                  |              |                                                  | Г                                            | Г                                                |          |               |              |              |             | -            |          |              |                 |              | <u> </u>                                      | Г             | T        |              | Ė                                                | T        | İ            | t            | -          | 1              |                |                                               | П                                     | _         |              |
|                                              |          |          |               |          |              |                  | L            |                                                  |                                              |                                                  |          |               |              |              |             | L            |          |              |                 |              |                                               |               |          |              |                                                  |          |              |              | Ī          |                |                |                                               |                                       |           |              |
| !                                            | <u> </u> | _        |               |          |              |                  |              |                                                  | <u> </u>                                     | Ĺ                                                |          |               | L            |              | L           |              | L        |              | _               |              |                                               | $\Box$        | L        | 1            | ļ                                                |          | $\perp$      |              | -          |                |                | <u> </u>                                      | _                                     |           |              |
|                                              |          | _        |               |          | <u> </u>     | <u> </u>         | ╀-           | <u> </u>                                         | ᆜ                                            | <u> </u>                                         | -        | <u> </u>      | <u> </u>     | _            | $\vdash$    | $oxed{\bot}$ | <u> </u> | L            | <del> </del>    | _            | <u> </u>                                      |               | <u> </u> | ļ            | <u> </u> _                                       | <u> </u> | <u> </u>     |              | !          | 4              | 1              | <u> </u>                                      | <u> </u>                              |           |              |
| <u>                                     </u> | -        | <u> </u> | _             | ⊢        | <u> </u>     | $\vdash$         | <del> </del> | !                                                |                                              | <u> </u>                                         |          |               | -            | -            | $\vdash$    | <del> </del> |          | -            | -               | _            | ļ_                                            | <u> </u>      | <u> </u> | ┤            | -                                                | L        | <u> </u>     | 1            | <u>i</u>   | 1-             |                | <u> </u>                                      | -                                     | <u> </u>  | _            |
| <del> - -</del>                              |          | 1        | -             | <u></u>  | <del> </del> | $\vdash$         | ╁            | <del>!</del>                                     | ├-                                           | ╁                                                | -        | $\vdash$      | -            | $\vdash$     | +-          | <u> </u>     | ļ        | <del> </del> | ⊢               | <del> </del> | <u>                                      </u> | <del> </del>  | -        | +-           | -                                                | ├        | 1            | ╁            | <u>!</u>   | +              | -              | _                                             | -                                     |           |              |
| ++                                           |          | <u>'</u> | <del></del> - |          | <del> </del> | Ι-               | <del> </del> | <del></del>                                      | <u>                                     </u> | -                                                | -        |               | 1            | 旨            | $\vdash$    | <del> </del> | +        | $\vdash$     | <u>_</u>        | <u></u>      | -                                             | $\vdash$      | +-       | ╁            | $\vdash$                                         | $\vdash$ | -            | +            | -          | .i             | i              | i<br>i                                        | ╁                                     |           |              |
|                                              |          | 1        |               | -        | $\dagger$    | İΤ               | 1            | <u> </u>                                         | †                                            | <del>                                     </del> | <u> </u> | İ             | 1            | $\vdash$     | †           | $\vdash$     | $\vdash$ | 1            | <del> </del>    | Ť            |                                               | <del>,</del>  | †        | T            | Ť                                                | $\vdash$ | İΤ           | Ť            | i          | 十              | -              | <u>:                                     </u> | 1                                     | ļ         | <del> </del> |
| <u> </u>                                     |          | ţ        | 1             |          | Ī            | <u> </u>         | I            | 1                                                | Γ                                            | Ĺ                                                |          |               |              |              | Γ           |              | L        |              |                 |              | İ                                             |               | İ        | 1            | L                                                | Ι        | Ī            | 1            | į          | 1              |                | :                                             | İ                                     |           |              |
|                                              | <u> </u> | <u>:</u> |               |          |              |                  | -            |                                                  | Ξ                                            |                                                  | Ĺ        |               |              |              |             |              |          | <u></u>      |                 |              | Ī                                             |               |          | <u> </u>     |                                                  |          | Ī            |              | -          | I              |                |                                               | ī                                     |           |              |
|                                              | <u>:</u> | <u> </u> | <u>.</u>      | <u> </u> |              | !                | -            | <u>i</u>                                         | !                                            | _                                                |          | <u> </u>      | ļ            | $\perp$      | <del></del> | <u>i</u>     | Ļ        | ļ_           | <u>i</u>        | <u> </u>     | -                                             | !             | Ļ        | <u> </u>     | 1                                                | į.       | 1            | Ţ            | •          | 上              |                |                                               |                                       |           |              |
| : !                                          | !        | ;        | _             | j        | <u> </u>     | į                | į            | !                                                | 1                                            | <u> </u>                                         | _        | <u>i</u>      | l            | 1            | -           | !            | !        | 1            | !               | 1            | !                                             | 1             | i_       | 1            | !                                                | !        | 1            | ļ            | ;          | 上              |                | :                                             | :                                     |           | !            |
|                                              |          |          |               | -<br>    |              |                  |              |                                                  |                                              |                                                  | Pr       | ep            | are          | d t          | ЭУ          |              |          |              |                 |              |                                               |               |          | ļc           | hec                                              | ke       | d L          | οу           |            |                |                |                                               |                                       |           |              |
|                                              |          |          |               | 1        |              |                  |              |                                                  |                                              |                                                  | ı        |               |              |              |             |              | 1        |              | 1               |              | 12                                            | 00            |          | 1            |                                                  |          |              |              |            | T              |                | 1                                             |                                       | /2        | nn           |