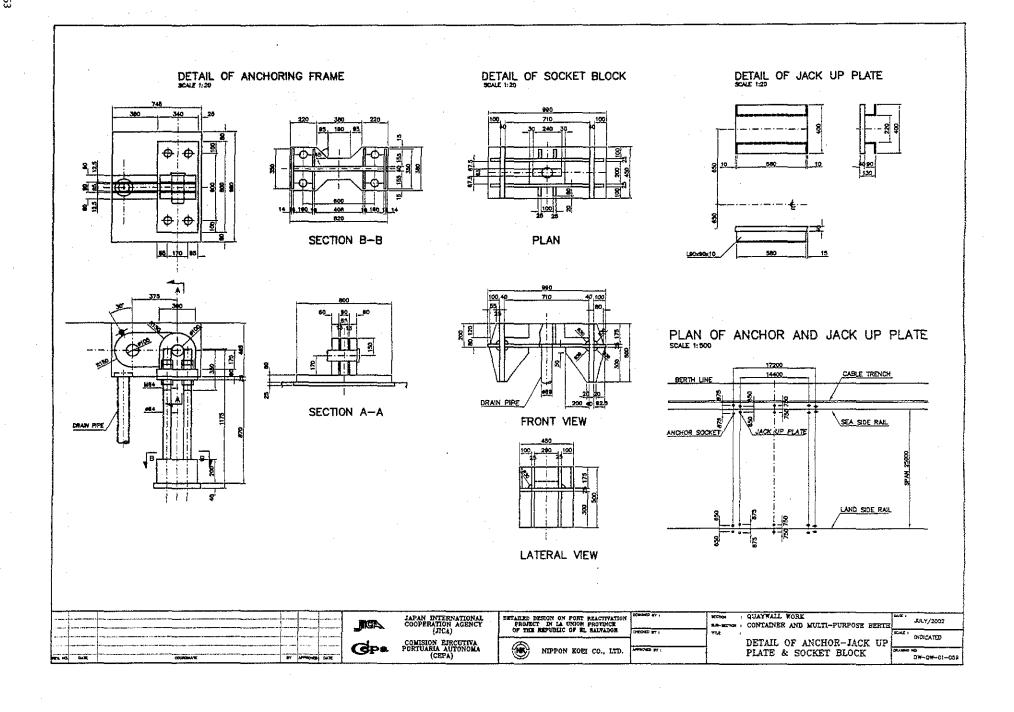

|                    | QUANTITY CALCULATION C                                            |                    |                  |
|--------------------|-------------------------------------------------------------------|--------------------|------------------|
| Project            | Detailed Design on Port Reactivation Project in La Union Province | Project Code       | JC1N004/2N001    |
| Work Section Title | CONCRETE FOR CRANE PAIL FOUNDATION                                | Pay Item No. (BOQ) | 2B-1905          |
| Quantity Item      | Crushed Stone (Couldiner Berth)                                   | Unit               | м <sup>3</sup> . |

Volume of crushed stone for crane rail foundation was computed pased on local thick.

### References, Calculation Base and Revisions

References: Tender Drawings:

DW-QVI - 01 - 05% Grane Toundation (lond Side)

| Rev | Prepa       | ared | No. of | Ched       | ked  | Revi    | ewed | Superseded  |
|-----|-------------|------|--------|------------|------|---------|------|-------------|
|     | by          | Date | Pages  | by         | Date | by      | Date | by Calc No. |
| 0   | Karla Goria | 1    |        | Hi, Journa |      | H. Ando |      |             |
| 1   |             |      |        |            |      |         |      |             |
| 2   |             |      |        |            |      |         |      |             |
| 3   |             |      |        | -          |      |         |      |             |

|                    | QUANTITY CALCULATION C                                               |                    |               |
|--------------------|----------------------------------------------------------------------|--------------------|---------------|
| Project            | Detailed Design on Port Reactivation Project<br>in La Union Province | Project Code       | JC1N004/2N001 |
| Work Section Title | CONCRETE FOIR CRANE RAIL FOUNDATION                                  | Pay Item No. (BOQ) | 213-1406      |
| Quantity Item      | Leveling of Crushed Stone                                            | Unit               | . M 2         |

Area of leveling is the same as area of crushed stone. So, calculation was omitted in this part.

#### References, Calculation Base and Revisions

Fehrenes: Tinder Drowings;

tw-Qui - 01 - 056 Crone Foundation (Land Side)

| Rev | Prepa       | ared             | No. of | Chec      | ked  | Revi     | ewed | Superseded  |
|-----|-------------|------------------|--------|-----------|------|----------|------|-------------|
|     | by          | Date             | Pages  | by        | Date | by       | Date | by Calc No. |
| 0   | Karlo Ganio | $\overline{ ho}$ |        | Hr. Invma |      | Hr. Ando |      |             |
| 1   |             |                  |        |           |      |          |      |             |
| 2   |             |                  |        |           |      |          |      |             |
| 3   |             |                  |        |           | ·    |          |      |             |