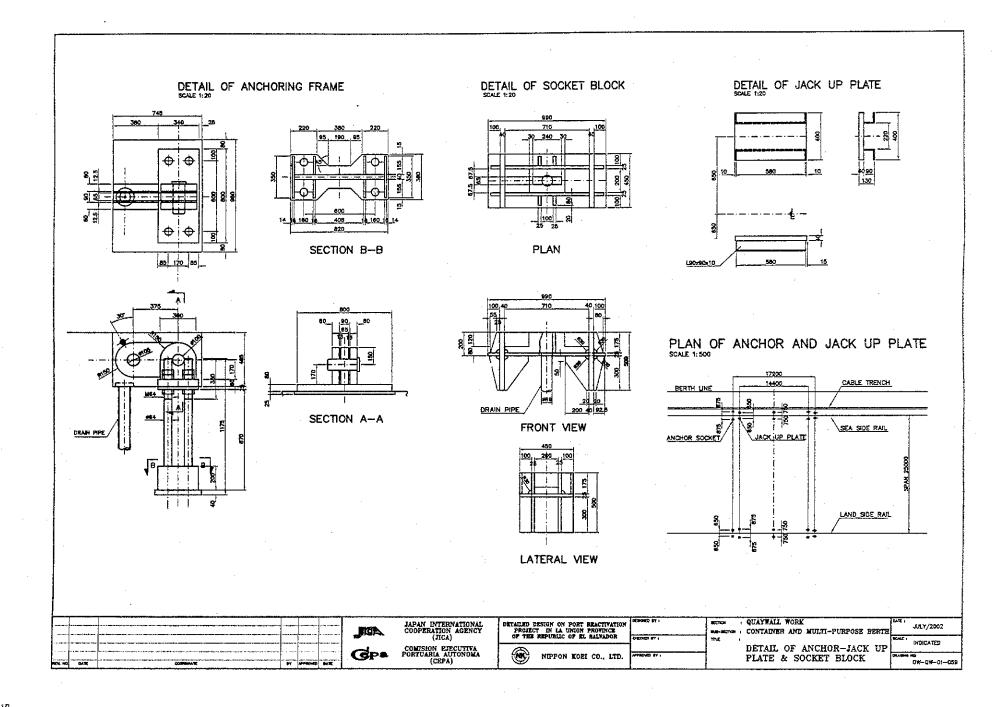

#### References, Calculation Base and Revisions

Refirences: Tinder Drowings:

DW-QW-01-059 Detail of Anchor-Tock up Plate

& Sockel Block

| Rev | . Prepa      | ared     | No. of | Chec      | ked  | Revi     | ewed | Superseded  |
|-----|--------------|----------|--------|-----------|------|----------|------|-------------|
|     | by           | Date     | Pages  | by        | Date | by       | Date | by Calc No. |
| 0   | Kala Gazio d | <u> </u> |        | Mr. Jauma |      | Mr. Ando |      |             |
| 1   |              |          |        |           |      |          |      |             |
| 2   |              |          |        |           |      |          |      |             |
| 3   |              |          |        |           |      |          |      |             |



# (I) NIPPON KOEI CO., LTD.

| roje                                              |           |              | #              | 76           |                |                 |              |               |           |            |                    |            |          |          |                | vat          | ion          | P                                             | ole             | ct                                               | n L          | a t          | Jni      | on           |                                                  |                                                  |              | Ca                                           |                                           |              |                |                |