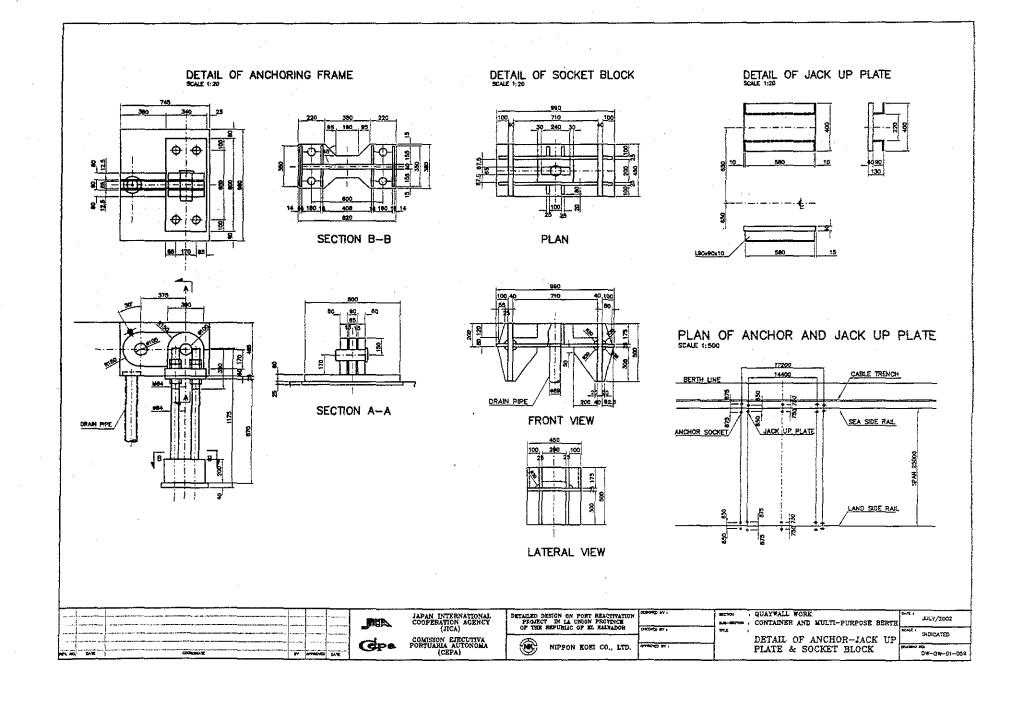

ter they were to be set in relevant places.

#### References, Calculation Base and Revisions

References: Tender Drowings:

DW-QW-01-059 Detail of Anchor-Tockup Plate & Socket Block

| Rev | Prepa      | red  | No. of | Chec      | ked  | Revie    | wed  | Superseded  |
|-----|------------|------|--------|-----------|------|----------|------|-------------|
|     | by         | Date | Pages  | by        | Date | by       | Date | by Calc No. |
| 0   | Kala Garúa | Y    |        | Hr. Invma |      | Hi. Ando |      |             |
| 1   | ·          |      |        |           |      |          |      |             |
| 2   |            |      |        |           |      |          |      |             |
| 3   |            |      |        |           |      |          |      | _           |



|   |          |                |    | C            |           | 꾸        | ei        | _   | _        |              |               |                   | _              |            |              |              |              |              | ıva          | lor        | 11             | roje            | Jij          | 11 i L                                       | al                                             | J(1)         | on           | <del></del> -  |                  |              |              |            |              |          | lo.          | +                                                 |                  |                |              | _         |
|---|----------|----------------|----|--------------|-----------|----------|-----------|-----|----------|-------