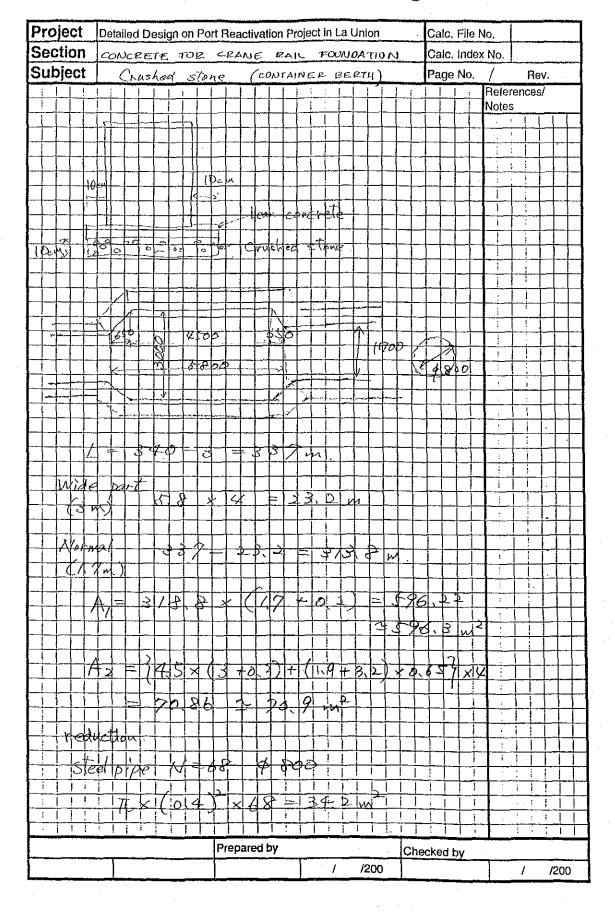

Volume of crushed stone for crane rail foundation was computed pased on local thick.

### References, Calculation Base and Revisions

References: Tender Drawings:

DW-QVI - 01 - 05% Grane Toundation (lond Side)

| Rev | Prepa       | ared | No. of | Ched       | ked  | Revi    | ewed | Superseded  |
|-----|-------------|------|--------|------------|------|---------|------|-------------|
|     | by          | Date | Pages  | by         | Date | by      | Date | by Calc No. |
| 0   | Karla Goria | 1    |        | Hi, Journa |      | H. Ando |      |             |
| 1   |             |      |        |            |      |         |      |             |
| 2   |             |      |        |            |      |         |      |             |
| 3   |             |      |        | -          |      |         |      |             |

## (ITD.

| Proje                                        | CI       | ·<br>    | Dε            | itai     | lec          | D                | esi          | gn                                               | on                                           | Po.                                              | t F      | le:           | ıcti         | vat          | ion         | Pr           | oje      | ct i         | n L             | ai           | Jni                                           | on            | ندرسيس ب |              | _                                                | Ca       | c.           | Fili         | e /        | ٧о.            |                |                                               | · · · · · · · · · · · · · · · · · · · | man.      |              |
|----------------------------------------------|----------|----------|---------------|----------|--------------|------------------|--------------|--------------------------------------------------|----------------------------------------------|--------------------------------------------------|----------|---------------|--------------|--------------|-------------|--------------|----------|--------------|-----------------|--------------|-----------------------------------------------|---------------|----------|--------------|--------------------------------------------------|----------|--------------|--------------|------------|----------------|----------------|-----------------------------------------------|---------------------------------------|-----------|--------------|
| Section                                      | or       | 1        | co            | 2N       | ce           | ET               | E            |                                                  | 10                                           | e                                                | ے        | 2,A           | NE           | ;            | 12/         | ¥ΙĻ          |          | FO           | UN              | 0            | A٦                                            | rl0           | Ŋ        |              |                                                  | Ca       | lc.          | Inc          | tex        | ( No           | ),             |                                               |                                       |           |              |
| Subje                                        | C:       | t        |               |          | (            | <del>مر</del> ہ  | <i>u</i> <   | ho                                               | ol                                           |                                                  | 57       | on            | م            |              | Cu          | 2 <i>N</i> : | (A)      | NE           | e               | B            | e e                                           | rн            | )        |              | $\neg$                                           | Pa       | ge           | No           | ).         | 2              |                |                                               | Rev                                   | <br>I.    |              |
| i i                                          |          |          |               |          |              |                  | ]            |                                                  |                                              |                                                  |          | ****          | <del>`</del> |              |             |              | -        |              | ]               | i            |                                               |               | <b></b>  | į            | _                                                | 1        |              |              | -          | Rei            |                | enc                                           | es/                                   | - Parison |              |
|                                              |          | Γ        |               |          |              |                  |              | <u> </u>                                         |                                              |                                                  |          |               |              | _            |             |              |          | į            | 1               |              |                                               |               |          |              | T                                                |          |              |              |            | Not            |                |                                               |                                       |           |              |
|                                              | L.,      | 4        |               |          |              |                  |              |                                                  |                                              |                                                  |          | ~             |              |              |             |              |          |              |                 |              |                                               |               |          |              |                                                  |          | Ī            |              |            | ·              | ,              | Ī                                             | Ī                                     |           | Ī            |
| 1-1-                                         | /        | 7        |               | _        | 5            | 7                | 6            | 1                                                | 2                                            | 1                                                | _        | 10            | _            | 7            | _           |              | 2        | X            |                 |              |                                               |               |          |              | _                                                |          | _            | _ \          |            |                |                | <u> </u>                                      |                                       | 1         | _\           |
|                                              |          | -        |               | L.       | L.,          | ļ.,              | <u> </u>     | <u> </u>                                         |                                              |                                                  |          |               | _            | Ĺ            | L.,         |              |          |              |                 |              |                                               |               |          |              |                                                  |          |              |              |            |                |                |                                               | _                                     | _         | 4            |
| ╁┿╌                                          |          |          |               |          | 6            |                  | ز {          | 8                                                | ¥                                            | Λď                                               | -        | •             |              | ļ            |             |              |          | -            |                 |              |                                               |               |          |              |                                                  |          |              |              |            |                |                | 4                                             | _                                     | -         | -            |
| +                                            |          |          |               |          | -            | -                | <u> </u>     | <u> </u>                                         | -                                            | _                                                |          |               |              |              | <u>_</u>    | _            |          | -            |                 |              |                                               |               |          |              |                                                  |          |              |              | _          | -              | <del>-</del> i | 4                                             | _                                     | -         |              |
| ++-                                          |          | -        |               |          | -            |                  | -            |                                                  | -                                            |                                                  | $\dashv$ |               | H            |              |             | ř.           | -        | -            | $\dashv$        | -            |                                               | $\dashv$      |          | $\vdash$     | $\dashv$                                         | -        | -            |              |            | +              | -              | <u> </u>                                      | +                                     | +         | +            |
| ++-                                          | +        | /-       | ==            | -        | 1            | -                | 3.           | 3                                                | X                                            | $\vdash$                                         | 0        | $\overline{}$ | /            | ٠-,          |             |              | 5        | 3            |                 | ₹∦           |                                               | $\mathcal{A}$ | હ        |              | $\dashv$                                         | ┥        | ╣            | {            |            |                |                |                                               | +                                     | +         | $\dashv$     |
| <del>       </del>                           | -        |          |               | -        | -            | $\vdash$         | -            | -                                                | -                                            |                                                  |          |               | -            |              |             |              |          |              |                 |              | _                                             | 7 7           |          |              | $\dashv$                                         |          |              |              | -          | 一              | 寸              |                                               | $\dashv$                              | +         | 7            |
| 1-1-1                                        |          |          |               |          | <del> </del> |                  |              | <del>                                     </del> |                                              |                                                  |          |               | _            |              |             |              |          | -            |                 |              |                                               |               |          |              | 7                                                | ┪        |              | ᅥ            |            | i              | _              |                                               | 7                                     | $\dagger$ | 1            |
|                                              |          |          |               |          |              |                  |              |                                                  |                                              |                                                  |          |               |              |              |             |              |          |              |                 |              |                                               |               |          |              | Î                                                |          |              | 1            |            |                | 7              | <del>`</del> ;                                | Ť                                     | Ť         |              |
|                                              |          |          |               |          |              | <u> </u>         |              | ļ                                                |                                              |                                                  |          |               |              |              |             |              |          |              |                 |              | _                                             | $\Box$        |          |              |                                                  |          |              |              |            |                | I              | 1                                             | I                                     | T         |              |
|                                              | ļ        |          |               |          | <u> </u> _   | _                | <u> </u>     |                                                  | Ш                                            |                                                  |          |               |              |              | _           |              |          | Ц            |                 |              |                                               |               | Щ        | Ш            | _                                                | [        | [            | _[           |            | <u>.</u>       |                | _Ĺ                                            | $\perp$                               | 1         | _[           |
|                                              |          | -        |               |          |              | <u> </u>         | -            | <u> </u>                                         |                                              | $\sqcup$                                         | _        |               | _            |              | <u> </u>    | <u> </u>     | $\vdash$ | Ľ            | $\vdash$        |              |                                               |               |          |              | <del>                                     </del> | _        | {            |              |            | -              |                | 1                                             | 4                                     | _         | _            |
| +-+-                                         | -        | <u> </u> |               | <u></u>  |              | -                | <u> </u>     | -                                                |                                              | Н                                                |          |               | -            | -            |             | H            | ļ        | ļ            | $\vdash \vdash$ | _            | <u> </u>                                      |               |          |              | $\vdash$                                         |          |              |              | <u> </u>   |                |                |                                               | $\dashv$                              | 4         | _            |
| +                                            | <u> </u> | .t       | Н             |          |              |                  | ┼—           | -                                                |                                              | $\vdash$                                         |          | —             |              | $\vdash$     |             |              | -        |              | Н               | -            |                                               |               |          | $\vdash$     |                                                  |          |              | _            | -          |                |                | - 1                                           |                                       | +         |              |
| +                                            |          | <u> </u> | $\vdash$      | <u> </u> |              | -                | -            | -                                                | Н                                            | H                                                | $\dashv$ |               | -            | -            | -           |              | -        | -            |                 |              | _                                             |               | -        | H            | $\dashv$                                         | $\dashv$ | -            |              | -          | <del> </del>   |                |                                               | $\dashv$                              | -+        | -            |
| $\top$                                       | -        |          |               | -        | -            |                  | -            | ì–                                               |                                              |                                                  |          |               |              |              | -           | H            |          |              |                 | 1            |                                               |               |          | Н            | $\dashv$                                         |          |              |              | $\vdash$   | ļ .            | $\dashv$       | <u>:</u>                                      | $\dashv$                              | _         | -            |
|                                              |          |          |               |          | <u> </u>     | _                |              | İ –                                              |                                              |                                                  |          |               | <b>-</b>     |              |             |              |          |              |                 |              |                                               |               |          |              | İ                                                |          |              |              |            |                | 7              |                                               | 7                                     | 1         |              |
|                                              |          |          |               |          |              |                  |              | T                                                | Ī                                            |                                                  |          |               |              |              |             |              |          |              |                 |              |                                               |               |          |              | -                                                |          |              |              |            | Π              | 7              | -                                             |                                       | $\forall$ |              |
|                                              |          |          |               |          |              | _                |              |                                                  |                                              |                                                  |          |               |              |              |             |              |          |              |                 |              |                                               |               |          |              |                                                  |          |              |              |            |                |                |                                               | Ī                                     | ·         |              |
|                                              |          | L        | Щ             |          | ļ            |                  | L.           | ļ_                                               |                                              |                                                  |          |               | _            | <u>L</u>     | _           |              | L        |              |                 |              | ـــبـــ                                       |               | L        | L            |                                                  |          |              |              |            |                |                | _ !                                           |                                       |           |              |
| -   -                                        |          |          | <u> </u>      |          | _            | ļ                | ļ            | <u> </u>                                         |                                              |                                                  | _        |               |              | ļ            | <u> </u> _  |              | _        | L.,          |                 |              |                                               |               | _        |              |                                                  |          |              |              | <u> </u>   |                | _              | į                                             |                                       | _         |              |
| +                                            |          | _        |               | _        |              |                  | -            |                                                  |                                              |                                                  |          |               |              | -            | ⊢           |              | _        | <u>_</u>     |                 | _            |                                               | -             | _        | -            |                                                  |          |              |              | <u> </u> - | H              |                | i                                             |                                       | -         |              |
| <del>}-}-</del>                              |          | -        |               |          | -            | -                | $\vdash$     | -                                                |                                              |                                                  |          | <u> </u>      | -            | <del> </del> | -           |              |          | -            |                 |              |                                               | H             | -        |              |                                                  |          |              | -            | <u> </u>   | 1              |                |                                               |                                       |           |              |
|                                              | -        |          |               |          | <del> </del> | $\vdash$         | +            | -                                                | -                                            | -                                                |          | L             | -            |              | $\vdash$    |              |          |              |                 | -            | -                                             |               | ├        | ├╌           |                                                  |          | H            | <del> </del> | <u> </u>   | <del> </del>   |                |                                               |                                       | -         |              |
| † †                                          |          | <u> </u> |               | r        |              |                  | 1            | <u> </u>                                         | i                                            |                                                  | _        |               |              | <u> </u>     |             | -            |          | -            |                 |              | $\vdash$                                      |               |          | ┢╌           |                                                  |          | -            |              | i –        | 1              | _              |                                               |                                       | -         |              |
|                                              |          |          |               |          | _            |                  |              |                                                  |                                              |                                                  |          |               |              |              |             |              |          |              |                 |              |                                               |               |          |              |                                                  |          |              |              | Ī          | T              | T              | _                                             |                                       | _         |              |
|                                              |          | L.       |               |          |              |                  |              |                                                  |                                              |                                                  |          |               |              |              |             |              |          |              |                 |              |                                               |               |          |              |                                                  |          |              |              | $\prod$    |                |                |                                               |                                       |           |              |
| $\bot$                                       |          |          |               |          |              | ļ                | <u> </u>     | ļ_                                               |                                              |                                                  |          |               | _            |              | <u> </u>    | _            |          |              | _               |              |                                               | <u> </u>      | L-       | <u> </u>     |                                                  |          |              | _            | Į          |                |                |                                               |                                       | <u>.</u>  |              |
| - -                                          | <u> </u> | <u> </u> | L             | _        |              | <del> </del>     | <del> </del> | <u> </u>                                         |                                              |                                                  |          |               | _            |              | <u> </u>    | L            | <u> </u> | <u> </u>     | <u> </u>        |              | <u> </u>                                      | <u> </u>      | <u> </u> | <del> </del> |                                                  | <u> </u> |              | _            | <u> </u>   | 1              |                |                                               |                                       |           |              |
| +                                            |          |          | -             |          | -            | <del>  -</del> - | -            | <u>                                      </u>    | -                                            | $\vdash$                                         | _        |               | <u> </u>     |              | -           | -            | <u> </u> | <u> </u>     | _               | $\vdash$     |                                               |               |          | -            | <b> </b>                                         | -        |              | -            | <u> </u>   | $\vdash$       |                |                                               |                                       |           | _            |
| ++-                                          | -        |          |               |          | -            | $\vdash$         | -            | +                                                | +                                            |                                                  |          |               |              | $\vdash$     | -           |              |          |              | •               | -            | -                                             | -             | -        | -            |                                                  |          | ├            | $\vdash$     | <u> </u>   | -              |                | -                                             | $\vdash$                              | $\dashv$  |              |
|                                              | -        |          |               | -        | _            | <del> </del>     | $\vdash$     | <del>i</del> -                                   | <del>  -</del>                               |                                                  |          |               |              |              | T           | -            |          | -            |                 |              | -                                             | $\vdash$      | $\vdash$ | T            | -                                                | ÌТ       | <del> </del> | $\vdash$     | !          | <del>-  </del> |                |                                               |                                       |           |              |
|                                              |          |          |               |          |              |                  |              |                                                  | Г                                            | Г                                                |          |               |              |              |             | -            |          |              |                 |              | <u> </u>                                      | Г             | T        |              | Ė                                                | T        | İ            | t            | -          | 1              |                |                                               | П                                     | _         |              |
|                                              |          |          |               |          |              |                  | L            |                                                  |                                              |                                                  |          |               |              |              |             | L            |          |              |                 |              |                                               |               |          |              |                                                  |          |              |              | Ī          |                |                |                                               |                                       |           |              |
| !                                            | <u> </u> | _        |               |          |              |                  |              |                                                  | <u> </u>                                     | Ĺ                                                |          |               | L            |              | L           |              | L        |              | _               |              |                                               | $\Box$        | L        | 1            | ļ                                                |          | $\perp$      |              | -          |                |                | <u> </u>                                      | _                                     |           |              |
|                                              |          | _        |               |          | <u> </u>     | <u> </u>         | ╀-           | <u> </u>                                         | ᆜ                                            | <u> </u>                                         | -        | <u> </u>      | <u> </u>     | _            | $\vdash$    | $oxed{\bot}$ | <u> </u> | L            | <del> </del>    | _            | <u> </u>                                      |               | <u> </u> | ļ            | <u> </u> _                                       | <u> </u> | <u> </u>     |              | !          | 4              | 1              | <u> </u>                                      | <u> </u>                              |           |              |
| <u>                                     </u> | -        | <u> </u> | _             | ⊢        | <u> </u>     | $\vdash$         | <del> </del> | !                                                |                                              | <u> </u>                                         |          |               | -            | -            | $\vdash$    | <del> </del> |          | -            | -               | _            | ļ_                                            | <u> </u>      | <u> </u> | ┤            | -                                                | L        | <u> </u>     | 1            | <u>i</u>   | 1-             |                | <u> </u>                                      | -                                     | <u> </u>  | _            |
| <del> - -</del>                              |          | 1        | -             | <u></u>  | <del> </del> | $\vdash$         | ╁            | <del>!</del>                                     | ├-                                           | ╁                                                | -        | $\vdash$      | -            | $\vdash$     | +-          | <u> </u>     | ļ        | <del> </del> | ⊢               | <del> </del> | <u>                                      </u> | <del> </del>  | -        | +-           | -                                                | ├        | 1            | ╁            | <u>!</u>   | +              | -              | _                                             | -                                     |           |              |
| ++                                           |          | <u>'</u> | <del></del> - |          | <del> </del> | Ι-               | <del> </del> | <del></del>                                      | <u>                                     </u> | -                                                | -        |               | 1            | 旨            | $\vdash$    | <del> </del> | +        | $\vdash$     | <u>_</u>        | <u></u>      | -                                             | $\vdash$      | +-       | ╁            | $\vdash$                                         | $\vdash$ | -            | +            | -          | .i             | i              | i<br>i                                        | ╁                                     |           |              |
|                                              |          | 1        |               | -        | $\dagger$    | İΤ               | 1            | <u> </u>                                         | †                                            | <del>                                     </del> | <u> </u> | İ             | 1            | $\vdash$     | †           | $\vdash$     | $\vdash$ | 1            | <del> </del>    | Ť            |                                               | <del>,</del>  | †        | T            | Ť                                                | $\vdash$ | İΤ           | Ť            | i          | 十              | -              | <u>:                                     </u> | 1                                     | ļ         | <del> </del> |
| <u> </u>                                     |          | ţ        | 1             |          | Ī            | <u> </u>         | I            | 1                                                | Γ                                            | Ĺ                                                |          |               |              |              | Γ           |              | L        |              |                 |              | İ                                             |               | İ        | 1            | L                                                | Ι        | Ī            | 1            | į          | 1              |                | :                                             | İ                                     |           |              |
|                                              | <u> </u> | <u>:</u> |               |          |              |                  | -            |                                                  | Ξ                                            |                                                  | Ĺ        |               |              |              |             |              |          | <u></u>      |                 |              | Ī                                             |               |          | <u> </u>     |                                                  |          | Ī            |              | -          | I              |                |                                               | ī                                     |           |              |
|                                              | <u>:</u> | <u> </u> | <u>.</u>      | <u> </u> |              | !                | -            | <u>i</u>                                         | !                                            | _                                                |          | <u> </u>      | ļ            | $\perp$      | <del></del> | <u>i</u>     | Ļ        | ļ_           | <u>i</u>        | <u> </u>     | -                                             | !             | Ļ        | <u> </u>     | 1                                                | į.       | 1            | Ţ            | •          | 上              |                |                                               |                                       |           |              |
| : !                                          | !        | ;        | _             | j        | <u> </u>     | į                | į            | !                                                | 1                                            | <u> </u>                                         | _        | <u>i</u>      | l            | 1            | -           | !            | !        | 1            | !               | 1            | !                                             | 1             | i_       | 1            | !                                                | !        | 1            | ļ            | ;          | 上              |                | :                                             | :                                     |           | !            |
|                                              |          |          |               | -<br>    |              |                  |              |                                                  |                                              |                                                  | Pr       | ep            | are          | d t          | ЭУ          |              |          |              |                 |              |                                               |               |          | ļc           | hec                                              | ke       | d L          | οу           |            |                |                |                                               |                                       |           |              |
|                                              |          |          |               | 1        |              |                  |              |                                                  |                                              |                                                  | ı        |               |              |              |             |              | 1        |              | 1               |              | 12                                            | 00            |          | 1            |                                                  |          |              |              |            | T              |                | 1                                             |                                       | /2        | nn           |

Area of leveling is the same as area of crushed stone. So, calculation was omitted in this part.

#### References, Calculation Base and Revisions

Fehrenes: Tinder Drowings;

tw-Qui - 01 - 056 Crone Foundation (Land Side)

| Rev | Prepa       | ared             | No. of | Chec      | ked  | Revi     | ewed | Superseded  |
|-----|-------------|------------------|--------|-----------|------|----------|------|-------------|
|     | by          | Date             | Pages  | by        | Date | by       | Date | by Calc No. |
| 0   | Karlo Ganio | $\overline{ ho}$ |        | Hr. Invma |      | Hr. Ando |      |             |
| 1   |             |                  |        |           |      |          |      |             |
| 2   |             |                  |        |           |      |          |      |             |
| 3   |             |                  |        |           | ·    |          |      |             |