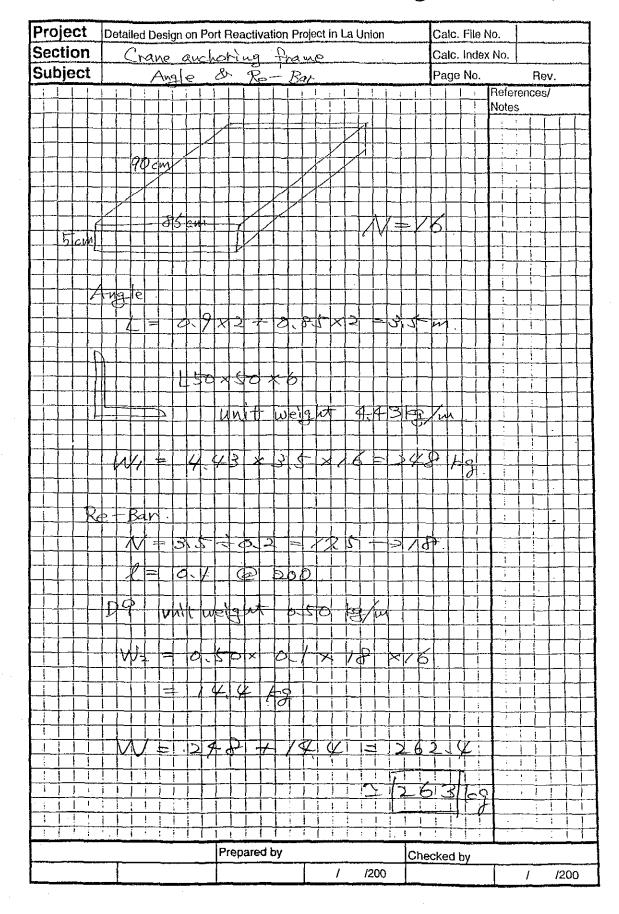

## (ITD.

| Proje                                        | CI       | ·<br>    | Dε            | itai     | lec          | D                | esi          | gn                                               | on                                           | Po.                                              | t F      | le:           | ıcti         | vat          | ion         | Pr           | oje      | ct i         | n L             | ai           | Jni                                           | on            | ندرسيس ب |              | _                                                | Ca       | c.           | Fili         | e /        | ٧о.            |                |                                               | · · · · · · · · · · · · · · · · · · · | man.      |              |
|----------------------------------------------|----------|----------|---------------|----------|--------------|------------------|--------------|--------------------------------------------------|----------------------------------------------|--------------------------------------------------|----------|---------------|--------------|--------------|-------------|--------------|----------|--------------|-----------------|--------------|-----------------------------------------------|---------------|----------|--------------|--------------------------------------------------|----------|--------------|--------------|------------|----------------|----------------|-----------------------------------------------|---------------------------------------|-----------|--------------|
| Section                                      | or       | 1        | co            | 2N       | ce           | ET               | E            |                                                  | 10                                           | e                                                | ے        | 2,A           | NE           | ;            | 12/         | ¥ΙĻ          |          | FO           | UN              | 0            | A٦                                            | rl0           | Ŋ        |              |                                                  | Ca       | lc.          | Inc          | tex        | ( No           | ),             |                                               |                                       |           |              |
| Subje                                        | C:       | t        |               |          | (            | <del>مر</del> ہ  | <i>u</i> <   | ho                                               | ol                                           |                                                  | 57       | on            | م            |              | Cu          | 2 <i>N</i> : | (A)      | NE           | e               | B            | e e                                           | rн            | )        |              | $\neg$                                           | Pa       | ge           | No           | ).         | 2              |                |                                               | Rev                                   | <br>I.    |              |
| i i                                          |          |          |               |          |              |                  | ]            |                                                  |                                              |                                                  |          | ****          | <del>`</del> |              |             |              | -        |              | ]               | i            |                                               |               | <b></b>  | į            | _                                                | 1        |              |              | -          | Rei            |                | enc                                           | es/                                   | - Parison |              |
|                                              |          | Γ        |               |          |              |                  |              | <u> </u>                                         |                                              |                                                  |          |               |              | _            |             |              |          | į            | 1               |              |                                               |               |          |              | T                                                |          |              |              |            | Not            |                |                                               |                                       |           |              |
|                                              | L.,      | 4        |               |          |              |                  |              |                                                  |                                              |                                                  |          | ~             |              |              |             |              |          |              |                 |              |                                               |               |          |              |                                                  |          | Ī            |              |            | ·              | ,              | Ī                                             | Ī                                     |           | Ī            |
| 1-1-                                         | /        | 7        |               | _        | 5            | 7                | 6            | 1                                                | 2                                            | 1                                                | _        | 10            | _            | 7            | _           |              | 2        | X            |                 |              |                                               |               |          |              | _                                                |          | _            | _ \          |            |                |                | <u> </u>                                      |                                       | 1         | _\           |
|                                              |          | -        |               | L.       | L.,          | ļ.,              | <u> </u>     | <u> </u>                                         |                                              |                                                  |          |               | _            | Ĺ            | L.,         |              |          |              |                 |              |                                               |               |          |              |                                                  |          |              |              |            |                |                |                                               | _                                     | _         | 4            |
| ╁┿╌                                          |          |          |               |          | 6            |                  | ز {          | 8                                                | ¥                                            | Λď                                               | -        | •             |              | ļ            |             |              |          | -            |                 |              |                                               |               |          |              |                                                  |          |              |              |            |                |                | 4                                             | _                                     | -         | -            |
| +                                            |          |          |               |          | -            | -                | <u> </u>     | <u> </u>                                         | -                                            | _                                                |          |               |              |              | <u>_</u>    | _            |          | -            |                 |              |                                               |               |          |              |                                                  |          |              |              | _          | -              | <del>-</del> i | 4                                             | _                                     | -         |              |
| ++-                                          |          | -        |               |          | -            |                  | -            |                                                  | -                                            |                                                  | $\dashv$ |               | H            |              |             | ř.           | -        | -            | $\dashv$        | -            |                                               | $\dashv$      |          | $\vdash$     | $\dashv$                                         | -        | -            |              |            | +              | -              | <u> </u>                                      | +                                     | +         | +            |
| ++-                                          | +        | /-       | ==            | -        | 1            | -                | 3.           | 3                                                | X                                            | $\vdash$                                         | 0        | $\overline{}$ | /            | ٠-,          |             |              | 5        | 3            |                 | ₹∦           |                                               | $\mathcal{A}$ | હ        |              | $\dashv$                                         | ┥        | ╣            | {            |            |                |                |                                               | +                                     | +         | $\dashv$     |
| <del>       </del>                           | -        |          |               | -        | -            | $\vdash$         | -            | -                                                | -                                            |                                                  |          |               | -            |              |             |              |          |              |                 |              | _                                             | 7 7           |          |              | $\dashv$                                         |          |              |              | -          | 一              | 寸              |                                               | $\dashv$                              | +         | 7            |
| 1-1-1                                        |          |          |               |          | <del> </del> |                  |              | <del>                                     </del> |                                              |                                                  |          |               | _            |              |             |              |          | -            |                 |              |                                               |               |          |              | 7                                                | ┪        |              | ᅥ            |            | i              | _              |                                               | 7                                     | $\dagger$ | 1            |
|                                              |          |          |               |          |              |                  |              |                                                  |                                              |                                                  |          |               |              |              |             |              |          |              |                 |              |                                               |               |          |              | Î                                                |          |              | 1            |            |                | 7              | <del>`</del> ;                                | Ť                                     | Ť         |              |
|                                              |          |          |               |          |              | <u> </u>         |              | ļ                                                |                                              |                                                  |          |               |              |              |             |              |          |              |                 |              | _                                             | $\Box$        |          |              |                                                  |          |              |              |            |                | I              | 1                                             | I                                     | T         |              |
|                                              | ļ        |          |               |          | <u> </u> _   | _                | <u> </u>     |                                                  | Ш                                            |                                                  |          |               |              |              | _           |              |          | Ц            |                 |              |                                               |               | Щ        | Ш            | _                                                | [        | [            | _[           |            | <u>.</u>       |                | _Ĺ                                            | $\perp$                               | 1         | _[           |
|                                              |          | -        |               |          |              | <u> </u>         | -            | <u> </u>                                         |                                              | $\sqcup$                                         | _        |               | _            |              | <u> </u>    | <u> </u>     | $\vdash$ | Ľ            | $\vdash$        |              |                                               |               |          |              | <del>                                     </del> | _        | {            |              |            | -              |                | 1                                             | 4                                     | _         | _            |
| +-+-                                         | -        | <u> </u> |               | <u></u>  |              | -                | <u> </u>     | -                                                |                                              | Н                                                |          |               | -            | -            |             | H            | ļ        | ļ            | $\vdash \vdash$ | _            | <u> </u>                                      |               |          |              | $\vdash$                                         |          |              |              | <u> </u>   |                |                |                                               | $\dashv$                              | 4         | _            |
| +                                            | <u> </u> | .t       | Н             |          |              |                  | ┼—           | -                                                |                                              | $\vdash$                                         |          | —             |              | $\vdash$     |             |              | -        |              | Н               | -            |                                               |               |          | $\vdash$     |                                                  |          |              | _            | -          |                |                | - 1                                           |                                       | +         |              |
| +                                            |          | <u> </u> | $\vdash$      | <u> </u> |              | -                | -            | -                                                | Н                                            | H                                                | $\dashv$ |               | -            | -            | -           |              | -        | -            |                 |              | _                                             |               | -        | H            | $\dashv$                                         | $\dashv$ | -            |              | -          | <del> </del>   |                |                                               | $\dashv$                              | -+        | -            |
| $\top$                                       | -        |          |               | -        | -            |                  | -            | ì–                                               |                                              |                                                  |          |               |              |              | -           | H            |          |              |                 | 1            |                                               |               |          | Н            | $\dashv$                                         |          |              |              | $\vdash$   | ļ .            | $\dashv$       | <u>:</u>                                      | $\dashv$                              | _         | -            |
|                                              |          |          |               |          | <u> </u>     | _                |              | İ –                                              |                                              |                                                  |          |               | <b>-</b>     |              |             |              |          |              |                 |              |                                               |               |          |              | İ                                                |          |              |              |            |                | 7              |                                               | 7                                     | 1         |              |
|                                              |          |          |               |          |              |                  |              | T                                                | Ī                                            |                                                  |          |               |              |              |             |              |          |              |                 |              |                                               |               |          |              | -                                                |          |              |              |            | Π              | 7              | -                                             |                                       | $\forall$ |              |
|                                              |          |          |               |          |              | _                |              |                                                  |                                              |                                                  |          |               |              |              |             |              |          |              |                 |              |                                               |               |          |              |                                                  |          |              |              |            |                |                |                                               | Ī                                     | ·         |              |
|                                              |          | L        | Щ             |          | ļ            |                  | L.           | ļ_                                               |                                              |                                                  |          |               | _            | <u>L</u>     | _           |              | L        |              |                 |              | ـــبـــ                                       |               | L        | L            |                                                  |          |              |              |            |                |                | _ !                                           |                                       |           |              |
| -   -                                        |          |          | <u> </u>      |          | _            | ļ                | ļ            | <u> </u>                                         |                                              |                                                  | _        |               |              | ļ            | <u> </u> _  |              | _        | L.,          |                 |              |                                               |               | _        |              |                                                  |          |              |              | <u> </u>   |                | _              | į                                             |                                       | _         |              |
| +                                            |          | _        |               | _        |              |                  | -            |                                                  |                                              |                                                  |          |               |              | -            | ⊢           |              | _        | <u>_</u>     |                 | _            |                                               | -             | _        | -            |                                                  |          |              |              | <u> </u> - | H              |                | i                                             |                                       | -         |              |
| <del>}-}-</del>                              |          | -        |               |          | -            | -                | $\vdash$     | -                                                |                                              |                                                  |          | <u> </u>      | -            | <del> </del> | -           |              |          | -            |                 |              |                                               | H             | -        |              |                                                  |          |              | -            | <u> </u>   | 1              |                |                                               |                                       |           |              |
|                                              | -        |          |               |          | <del> </del> | $\vdash$         | +            | -                                                | -                                            | -                                                |          | L             | -            |              | $\vdash$    |              |          |              |                 | -            | -                                             |               | ├        | ├╌           |                                                  |          | H            | <del> </del> | <u> </u>   | <del> </del>   |                |                                               |                                       | -         |              |
| † †                                          |          | <u> </u> |               | r        |              |                  | 1            | <u> </u>                                         | i                                            |                                                  | _        |               |              | <u> </u>     |             | -            |          | -            |                 |              | $\vdash$                                      |               |          | ┢╌           |                                                  |          | -            |              | i –        | 1              | _              |                                               |                                       | -         |              |
|                                              |          |          |               |          | _            |                  |              |                                                  |                                              |                                                  |          |               |              |              |             |              |          |              |                 |              |                                               |               |          |              |                                                  |          |              |              | Ī          | T              | T              | _                                             |                                       | _         |              |
|                                              |          | L.       |               |          |              |                  |              |                                                  |                                              |                                                  |          |               |              |              |             |              |          |              |                 |              |                                               |               |          |              |                                                  |          |              |              | $\prod$    |                |                |                                               |                                       |           |              |
| $\bot$                                       |          |          |               |          |              | ļ                | <u> </u>     | ļ_                                               |                                              |                                                  |          |               | _            |              | <u> </u>    | _            |          |              | _               |              |                                               | <u> </u>      | L-       | <u> </u>     |                                                  |          |              | _            | Į          |                |                |                                               |                                       | <u>.</u>  |              |
| - -                                          | <u> </u> | <u> </u> | L             | _        |              | <del> </del>     | <del> </del> | <u> </u>                                         |                                              |                                                  |          |               | _            |              | <u> </u>    | L            | <u> </u> | <u> </u>     | <u> </u>        |              | <u> </u>                                      | <u> </u>      | <u> </u> | <del> </del> |                                                  | <u> </u> |              | _            | <u> </u>   | 1              |                |                                               |                                       |           |              |
| +                                            |          |          | -             |          | -            | <del>  -</del> - | -            | <u>                                      </u>    | -                                            | $\vdash$                                         | _        |               | <u> </u>     |              | -           | -            | <u> </u> | <u> </u>     | _               | $\vdash$     |                                               |               |          | -            | <b> </b>                                         | -        |              | -            | <u> </u>   | $\vdash$       |                |                                               |                                       |           | _            |
| ++-                                          | -        |          |               |          | -            | $\vdash$         | -            | +                                                | +                                            |                                                  |          |               |              | $\vdash$     | -           |              |          |              | •               | -            | -                                             | -             | -        | -            |                                                  |          | ├            | $\vdash$     | <u> </u>   | -              |                | -                                             | $\vdash$                              | $\dashv$  |              |
|                                              | -        |          |               | -        | _            | <del> </del>     | $\vdash$     | <del>i</del> -                                   | <del>  -</del>                               |                                                  |          |               |              |              | T           | -            |          | -            |                 |              | -                                             | $\vdash$      | $\vdash$ | T            | -                                                | ÌТ       | <del> </del> | $\vdash$     | !          | <del>-  </del> |                |                                               |                                       |           |              |
|                                              |          |          |               |          |              |                  |              |                                                  | Г                                            | Г                                                |          |               |              |              |             | -            |          |              |                 |              | <u> </u>                                      | Г             | T        |              | Ė                                                | T        | İ            | t            | -          | 1              |                |                                               | П                                     | _         |              |
|                                              |          |          |               |          |              |                  | L            |                                                  |                                              |                                                  |          |               |              |              |             | L            |          |              |                 |              |                                               |               |          |              |                                                  |          |              |              | Ī          |                |                |                                               |                                       |           |              |
| !                                            | <u> </u> | _        |               |          |              |                  |              |                                                  | <u> </u>                                     | Ĺ                                                |          |               | L            |              | L           |              | L        |              | _               |              |                                               | $\Box$        | L        | 1            | ļ                                                |          | $\perp$      |              | -          |                |                | <u> </u>                                      | _                                     |           |              |
|                                              |          | _        |               |          | <u> </u>     | <u> </u>         | ╀-           | <u> </u>                                         | ᆜ                                            | <u> </u>                                         | -        | <u> </u>      | <u> </u>     | _            | $\vdash$    | $oxed{\bot}$ | <u> </u> | L            | <del> </del>    | _            | <u> </u>                                      |               | <u> </u> | ļ            | <u> </u> _                                       | <u> </u> | <u> </u>     |              | !          | 4              | 1              | <u> </u>                                      | <u> </u>                              |           |              |
| <u>                                     </u> | -        | <u> </u> | _             | ⊢        | <u> </u>     | $\vdash$         | <del> </del> | !                                                |                                              | <u> </u>                                         |          |               | -            | -            | $\vdash$    | <del> </del> |          | -            | -               | _            | ļ_                                            | <u> </u>      | <u> </u> | ┤            | -                                                | L        | <u> </u>     | 1            | <u>i</u>   | 1-             |                | <u> </u>                                      | -                                     | <u> </u>  | _            |
| <del> - -</del>                              |          | 1        | -             | <u></u>  | <del> </del> | $\vdash$         | ╁            | <del>!</del>                                     | ├-                                           | ╁                                                | -        | $\vdash$      | -            | $\vdash$     | +-          | <u> </u>     | ļ        | <del> </del> | ⊢               | <del> </del> | <u>                                      </u> | <del> </del>  | -        | +-           | -                                                | ├        | 1            | ╁            | <u>!</u>   | +              | -              | _                                             | -                                     |           |              |
| ++                                           |          | <u>'</u> | <del></del> - |          | <del> </del> | Ι-               | <del> </del> | <del></del>                                      | <u>                                     </u> | -                                                | -        |               | 1            | 旨            | $\vdash$    | <del> </del> | +        | $\vdash$     | <u>_</u>        | <u></u>      | -                                             | $\vdash$      | +-       | ╁            | $\vdash$                                         | $\vdash$ | -            | +            | -          | .i             | i              | i<br>i                                        | ╁                                     |           |              |
|                                              |          | 1        |               | -        | $\dagger$    | İΤ               | 1            | <u> </u>                                         | †                                            | <del>                                     </del> | <u> </u> | İ             | 1            | $\vdash$     | †           | $\vdash$     | $\vdash$ | 1            | <del> </del>    | Ť            |                                               | <del>,</del>  | †        | T            | Ť                                                | $\vdash$ | İΤ           | Ť            | i          | 十              | -              | <u>:                                     </u> | 1                                     | ļ         | <del> </del> |
| <u> </u>                                     |          | ţ        | 1             |          | Ī            | <u> </u>         | I            | 1                                                | Γ                                            | Ĺ                                                |          |               |              |              | Γ           |              | L        |              |                 |              | İ                                             |               | İ        | 1            | L                                                | Ι        | Ī            | 1            | į          | 1              |                | :                                             | İ                                     |           |              |
|                                              | <u> </u> | <u>:</u> |               |          |              |                  | -            |                                                  | Ξ                                            |                                                  | Ĺ        |               |              |              |             |              |          | <u></u>      |                 |              | Ī                                             |               |          | <u> </u>     |                                                  |          | Ī            |              | -          | I              |                |                                               | ī                                     |           |              |
|                                              | <u>:</u> | <u> </u> | <u>.</u>      | <u> </u> |              | !                | -            | <u>i</u>                                         | !                                            | _                                                |          | <u> </u>      | ļ            | $\perp$      | <del></del> | <u>i</u>     | Ļ        | ļ_           | <u>i</u>        | <u> </u>     | -                                             | !             | Ļ        | <u> </u>     | 1                                                | į.       | 1            | Ţ            | •          | 上              |                |                                               |                                       |           |              |
| : !                                          | !        | ;        | _             | j        | <u> </u>     | į                | į            | !                                                | 1                                            | <u> </u>                                         | _        | <u>i</u>      | l            | 1            | -           | !            | !        | 1            | !               | 1            | !                                             | 1             | i_       | 1            | !                                                | !        | 1            | ļ            | ;          | 上              |                | :                                             | :                                     |           | !            |
|                                              |          |          |               | -<br>    |              |                  |              |                                                  |                                              |                                                  | Pr       | ep            | are          | d t          | ЭУ          |              |          |              |                 |              |                                               |               |          | ļc           | hec                                              | ke       | d L          | οу           |            |                |                |                                               |                                       |           |              |
|                                              |          |          |               | 1        |              |                  |              |                                                  |                                              |                                                  | ı        |               |              |              |             |              | 1        |              | 1               |              | 12                                            | 00            |          | 1            |                                                  |          |              |              |            | T              |                | 1                                             |                                       | /2        | nn           |