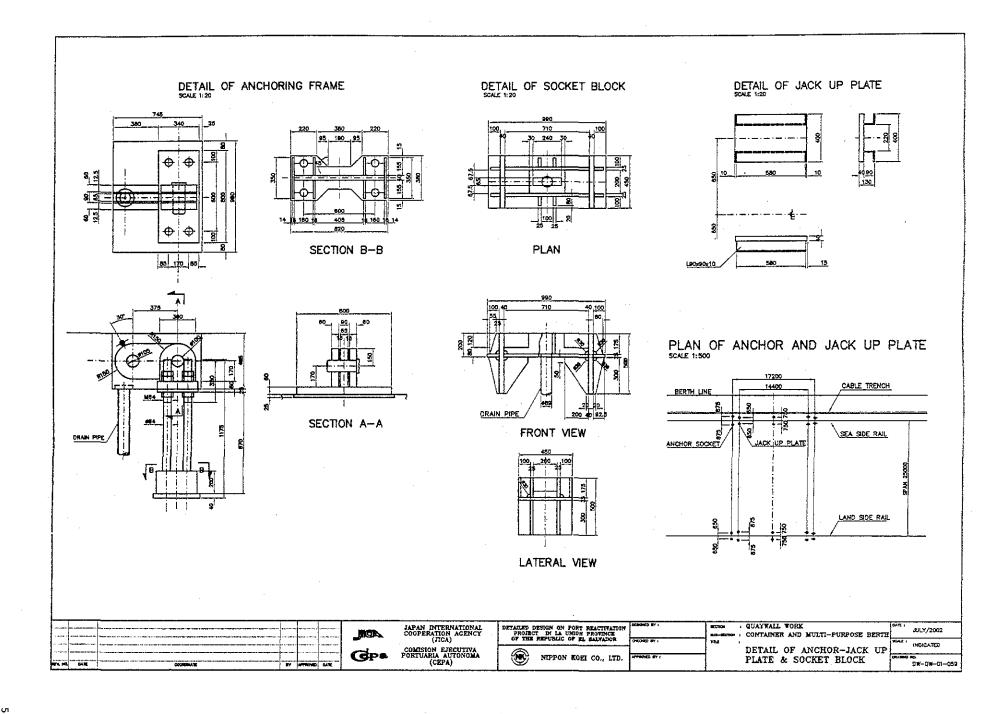

## (ITD.

| Proje                                        | CI       | ·<br>    | Dε            | itai     | lec          | D                | esi          | gn                                               | on                                           | Po.                                              | t F      | le:           | ıcti         | vat          | ion         | Pr           | oje      | ct i         | n L             | ai           | Jni                                           | on            | ندرسيس ب |              | _                                                | Ca       | c.           | Fili         | e /        | ٧о.            |                |                                               | · · · · · · · · · · · · · · · · · · · | man.      |              |
|----------------------------------------------|----------|----------|---------------|----------|--------------|------------------|--------------|--------------------------------------------------|----------------------------------------------|--------------------------------------------------|----------|---------------|--------------|--------------|-------------|--------------|----------|--------------|-----------------|--------------|-----------------------------------------------|---------------|----------|--------------|--------------------------------------------------|----------|--------------|--------------|------------|----------------|----------------|-----------------------------------------------|---------------------------------------|-----------|--------------|
| Section                                      | or       | 1        | co            | 2N       | ce           | ET               | E            |                                                  | 10                                           | e                                                | ے        | 2,A           | NE           | ;            | 12/         | ¥ΙĻ          |          | FO           | UN              | 0            | A٦                                            | rl0           | Ŋ        |              |                                                  | Ca       | lc.          | Inc          | tex        | ( No           | ),             |                                               |                                       |           |              |
| Subje                                        | C:       | t        |               |          | (            | <del>مر</del> ہ  | <i>u</i> <   | ho                                               | ol                                           |                                                  | 57       | on            | م            |              | Cu          | 2 <i>N</i> : | (A)      | NE           | e               | B            | e e                                           | rн            | )        |              | $\neg$                                           | Pa       | ge           | No           | ).         | 2              |                |                                               | Rev                                   | <br>I.    |              |
| i i                                          |          |          |               |          |              |                  | ]            |                                                  |                                              |                                                  |          | ****          | <del>`</del> |              |             |              | -        |              | ]               | i            |                                               |               | <b></b>  | į            | _                                                | 1        |              |              | -          | Rei            |                | enc                                           | es/                                   | - Parison |              |
|                                              |          | Γ        |               |          |              |                  |              | <u> </u>                                         |                                              |                                                  |          |               |              | _            |             |              |          | į            | 1               |              |                                               |               |          |              | T                                                |          |              |              |            | Not            |                |                                               |                                       |           |              |
|                                              | L.,      | 4        |               |          |              |                  |              |                                                  |                                              |                                                  |          | ~             |              |              |             |              |          |              |                 |              |                                               |               |          |              |                                                  |          | Ī            |              |            | ·              | ,              | Ī                                             | Ī                                     |           | Ī            |
| 1-1-                                         | /        | 7        |               | _        | 5            | 7                | 6            | 1                                                | 2                                            | 1                                                | _        | 10            | _            | 7            | _           |              | 2        | X            |                 |              |                                               |               |          |              | _                                                |          | _            | _ \          |            |                |                | <u> </u>                                      |                                       | 1         | _\           |
|                                              |          | -        |               | L.       | L.,          | ļ.,              | <u> </u>     | <u> </u>                                         |                                              |                                                  |          |               | _            | Ĺ            | L.,         |              |          |              |                 |              |                                               |               |          |              |                                                  |          |              |              |            |                |                |                                               | _                                     | _         | 4            |
| ╁┿╌                                          |          |          |               |          | 6            |                  | ز {          | 8                                                | ¥                                            | Λď                                               | -        | •             |              | ļ            |             |              |          | -            |                 |              |                                               |               |          |              |                                                  |          |              |              |            |                |                | 4                                             | _                                     | -         | -            |
| +                                            |          |          |               |          | -            | -                | <u> </u>     | <u> </u>                                         | -                                            | _                                                |          |               |              |              | <u>_</u>    | _            |          | -            |                 |              |                                               |               |          |              |                                                  |          |              |              | _          | -              | <del>-</del> i | 4                                             | _                                     | -         |              |
| ++-                                          |          | -        |               |          | -            |                  | -            |                                                  | -                                            |                                                  | $\dashv$ |               | H            |              |             | ř.           | -        | -            | $\dashv$        | -            |                                               | $\dashv$      |          | $\vdash$     | $\dashv$                                         | -        | -            |              |            | +              | -              | <u> </u>                                      | +                                     | +         | +            |
| ++-                                          | +        | /-       | ==            | -        | 1            | -                | 3.           | 3                                                | X                                            | $\vdash$                                         | 0        | $\overline{}$ | /            | ٠-,          |             |              | 5        | 3            |                 | ₹∦           |                                               | $\mathcal{A}$ | હ        |              | $\dashv$                                         | ┥        | ╣            | {            |            |                |                |                                               | +                                     | +         | $\dashv$     |
| <del>       </del>                           | -        |          |               | -        | -            | $\vdash$         | -            | -                                                | -                                            |                                                  |          |               | -            |              |             |              |          |              |                 |              | _                                             | 7 7           |          |              | $\dashv$                                         |          |              |              | -          | 一              | 寸              |                                               | $\dashv$                              | +         | 7            |
| 1-1-1                                        |          |          |               |          | <del> </del> |                  |              | <del>                                     </del> |                                              |                                                  |          |               | _            |              |             |              |          | -            |                 |              |                                               |               |          |              | 7                                                | ┪        |              | ᅥ            |            | i              | _              |                                               | 7                                     | $\dagger$ | 1            |
|                                              |          |          |               |          |              |                  |              |                                                  |                                              |                                                  |          |               |              |              |             |              |          |              |                 |              |                                               |               |          |              | Î                                                |          |              | 1            |            |                | 7              | <del>`</del> ;                                | Ť                                     | Ť         |              |
|                                              |          |          |               |          |              | <u> </u>         |              | ļ                                                |                                              |                                                  |          |               |              |              |             |              |          |              |                 |              | _                                             | $\Box$        |          |              |                                                  |          |              |              |            |                | I              | 1                                             | I                                     | T         |              |
|                                              | ļ        |          |               |          | <u> </u> _   | _                | <u> </u>     |                                                  | Ш                                            |                                                  |          |               |              |              | _           |              |          | Ц            |                 |              |                                               |               | Щ        | Ш            | _                                                | [        | [            | _[           |            | <u>.</u>       |                | _Ĺ                                            | $\perp$                               | 1         | _[           |
|                                              |          | -        |               |          |              | <u> </u>         | -            | <u> </u>                                         |                                              | $\sqcup$                                         | _        |               | _            |              | <u> </u>    | <u> </u>     | $\vdash$ | Ľ            | $\vdash$        |              |                                               |               |          |              | <del>                                     </del> | _        | {            |              |            | -              |                | 1                                             | 4                                     | _         | _            |
| +-+-                                         | -        | <u> </u> |               | <u></u>  |              | -                | <u> </u>     | -                                                |                                              | Н                                                |          |               | -            | -            |             | H            | ļ        | ļ            | $\vdash \vdash$ | _            | <u> </u>                                      |               |          |              | $\vdash$                                         |          |              |              | <u> </u>   |                |                |                                               | $\dashv$                              | 4         | _            |
| +                                            | <u> </u> | .t       | Н             |          |              |                  | ┼—           | -                                                |                                              | $\vdash$                                         |          | —             |              | $\vdash$     |             |              | -        |              | Н               | -            |                                               |               |          | $\vdash$     |                                                  |          |              | _            | -          |                |                | - 1                                           |                                       | +         |              |
| +                                            |          | <u> </u> | $\vdash$      | <u> </u> |              | -                | -            | -                                                | Н                                            | H                                                | $\dashv$ |               | -            | -            | -           |              | -        | -            |                 |              | _                                             |               | -        | H            | $\dashv$                                         | $\dashv$ | -            |              | -          | <del> </del>   |                |                                               | $\dashv$                              | -+        | -            |
| $\top$                                       | -        |          |               | -        | -            |                  | -            | ì–                                               |                                              |                                                  |          |               |              |              | -           | H            |          |              |                 | 1            |                                               |               |          | Н            | $\dashv$                                         |          |              |              | $\vdash$   | ļ .            | $\dashv$       | <u>:</u>                                      | $\dashv$                              | _         | -            |
|                                              |          |          |               |          | <u> </u>     | _                |              | İ –                                              |                                              |                                                  |          |               | <b>-</b>     |              |             |              |          |              |                 |              |                                               |               |          |              | İ                                                |          |              |              |            |                | 7              |                                               | 7                                     | 1         |              |
|                                              |          |          |               |          |              |                  |              | T                                                | Ī                                            |                                                  |          |               |              |              |             |              |          |              |                 |              |                                               |               |          |              | -                                                |          |              |              |            | Π              | 7              | -                                             |                                       | $\forall$ |              |
|                                              |          |          |               |          |              | _                |              |                                                  |                                              |                                                  |          |               |              |              |             |              |          |              |                 |              |                                               |               |          |              |                                                  |          |              |              |            |                |                |                                               | Ī                                     | ·         |              |
|                                              |          | L        | Щ             |          | ļ            |                  | L.           | ļ_                                               |                                              |                                                  |          |               | _            | <u>L</u>     | _           |              | L        |              |                 |              | ـــبـــ                                       |               | L        | L            |                                                  |          |              |              |            |                |                | _ !                                           |                                       |           |              |
| -   -                                        |          |          | <u> </u>      |          | _            | ļ                | ļ            | <u> </u>                                         |                                              |                                                  | _        |               |              | ļ            | <u> </u> _  |              | _        | L.,          |                 |              |                                               |               | _        |              |                                                  |          |              |              | <u> </u>   |                | _              | į                                             |                                       | _         |              |
| +                                            |          | _        |               | _        |              |                  | -            |                                                  |                                              |                                                  |          |               |              | -            | ⊢           |              | _        | <u>_</u>     |                 | _            |                                               | -             | _        | -            |                                                  |          |              |              | <u> </u> - | H              |                | i                                             |                                       | -         |              |
| <del>}-}-</del>                              |          | -        |               |          | -            | -                | $\vdash$     | -                                                |                                              |                                                  |          | <u> </u>      | -            | <del> </del> | -           |              |          | -            |                 |              |                                               | H             | -        |              |                                                  |          |              | -            | <u> </u>   | 1              |                |                                               |                                       |           |              |
|                                              | -        |          |               |          | <del> </del> | $\vdash$         | +            | -                                                | -                                            | -                                                |          | L             | -            |              | $\vdash$    |              |          |              |                 | -            | -                                             |               | ├        | ├╌           |                                                  |          | H            | <del> </del> | <u> </u>   | <del> </del>   |                |                                               |                                       | -         |              |
| † †                                          |          | <u> </u> |               | r        |              |                  | 1            | <u> </u>                                         | i                                            |                                                  | _        |               |              | <u> </u>     |             | -            |          | -            |                 |              | $\vdash$                                      |               |          | ┢╌           |                                                  |          | -            |              | i –        | 1              | _              |                                               |                                       | -         |              |
|                                              |          |          |               |          | _            |                  |              |                                                  |                                              |                                                  |          |               |              |              |             |              |          |              |                 |              |                                               |               |          |              |                                                  |          |              |              | Ī          | T              | T              | _                                             |                                       | _         |              |
|                                              |          | L.       |               |          |              |                  |              |                                                  |                                              |                                                  |          |               |              |              |             |              |          |              |                 |              |                                               |               |          |              |                                                  |          |              |              | $\prod$    |                |                |                                               |                                       |           |              |
| $\bot$                                       |          |          |               |          |              | ļ                | <u> </u>     | ļ_                                               |                                              |                                                  |          |               | _            |              | <u> </u>    | _            |          |              | _               |              |                                               | <u> </u>      | L-       | <u> </u>     |                                                  |          |              | _            | Į          |                |                |                                               |                                       | <u>.</u>  |              |
| - -                                          | <u> </u> | <u> </u> | L             | _        |              | <del> </del>     | <del> </del> | <u> </u>                                         |                                              |                                                  |          |               | _            |              | <u> </u>    | L            | <u> </u> | <u> </u>     | <u> </u>        |              | <u> </u>                                      | <u> </u>      | <u> </u> | <del> </del> |                                                  | <u> </u> |              | _            | <u> </u>   | 1              |                |                                               |                                       |           |              |
| +                                            |          |          | -             |          | -            | <del>  -</del> - | -            | <u>                                      </u>    | -                                            | $\vdash$                                         | _        |               | <u> </u>     |              | -           | -            | <u> </u> | <u> </u>     | _               | $\vdash$     |                                               |               |          | -            | <b> </b>                                         | -        |              | -            | <u> </u>   | $\vdash$       |                |                                               |                                       |           | _            |
| ++-                                          | -        |          |               |          | -            | $\vdash$         | -            | +                                                | +                                            |                                                  |          |               |              | $\vdash$     | -           |              |          |              | •               | -            | -                                             | -             | -        | -            |                                                  |          | ├            | $\vdash$     | <u> </u>   | -              |                | -                                             | $\vdash$                              | $\dashv$  |              |
|                                              | -        |          |               | -        | _            | <del> </del>     | $\vdash$     | <del>i</del> -                                   | <del>  -</del>                               |                                                  |          |               |              |              | T           | -            |          | -            |                 |              | -                                             | $\vdash$      | $\vdash$ | T            | -                                                | ÌТ       | <del> </del> | $\vdash$     | !          | <del>-  </del> |                |                                               |                                       |           |              |
|                                              |          |          |               |          |              |                  |              |                                                  | Г                                            | Г                                                |          |               |              |              |             | -            |          |              |                 |              | <u> </u>                                      | Г             | T        |              | Ė                                                | T        | İ            | t            | -          | 1              |                |                                               | П                                     | _         |              |
|                                              |          |          |               |          |              |                  | L            |                                                  |                                              |                                                  |          |               |              |              |             | L            |          |              |                 |              |                                               |               |          |              |                                                  |          |              |              | Ī          |                |                |                                               |                                       |           |              |
| !                                            | <u> </u> | _        |               |          |              |                  |              |                                                  | <u> </u>                                     | Ĺ                                                |          |               | L            |              | L           |              | L        |              | _               |              |                                               | $\Box$        | L        | 1            | ļ                                                |          | $\perp$      |              | -          |                |                | <u> </u>                                      | _                                     |           |              |
|                                              |          | _        |               |          | <u> </u>     | <u> </u>         | ╀-           | <u> </u>                                         | ᆜ                                            | <u> </u>                                         | -        | <u> </u>      | <u> </u>     | _            | $\vdash$    | $oxed{\bot}$ | <u> </u> | L            | <del> </del>    | _            | <u> </u>                                      |               | <u> </u> | ļ            | <u> </u> _                                       | <u> </u> | <u> </u>     |              | !          | 4              | 1              | <u> </u>                                      | <u> </u>                              |           |              |
| <u>                                     </u> | -        | <u> </u> | _             | ⊢        | <u> </u>     | $\vdash$         | <del> </del> | !                                                |                                              | <u> </u>                                         |          |               | -            | -            | $\vdash$    | <del> </del> |          | -            | -               | _            | ļ_                                            | <u> </u>      | <u> </u> | ┤            | -                                                | L        | <u> </u>     | 1            | <u>i</u>   | 1-             |                | <u> </u>                                      | -                                     | <u> </u>  | _            |
| <del> - -</del>                              |          | 1        | -             | <u></u>  | <del> </del> | $\vdash$         | ╁            | <del>!</del>                                     | ├-                                           | ╁                                                | -        | $\vdash$      | -            | $\vdash$     | +-          | <u> </u>     | ļ        | <del> </del> | ⊢               | <del> </del> | <u>                                      </u> | <del> </del>  | -        | +-           | -                                                | ├        | 1            | ╁            | <u>!</u>   | +              | -              | _                                             | -                                     |           |              |
| ++                                           |          | <u>'</u> | <del></del> - |          | <del> </del> | Ι-               | <del> </del> | <del></del>                                      | <u>                                     </u> | -                                                | -        |               | 1            | 旨            | $\vdash$    | <del> </del> | +        | $\vdash$     | <u>_</u>        | <u></u>      | -                                             | $\vdash$      | +-       | ╁            | $\vdash$                                         | $\vdash$ | -            | +            | -          | .i             | i              | i<br>i                                        | ╁                                     |           |              |
|                                              |          | 1        |               | -        | $\dagger$    | İΤ               | 1            | <u> </u>                                         | †                                            | <del>                                     </del> | <u> </u> | İ             | 1            | $\vdash$     | †           | $\vdash$     | $\vdash$ | 1            | <del> </del>    | Ť            |                                               | <del>,</del>  | †        | T            | Ť                                                | $\vdash$ | İΤ           | Ť            | i          | 十              | -              | <u>:                                     </u> | 1                                     | ļ         | <del> </del> |
| <u> </u>                                     |          | ţ        | 1             |          | Ī            | <u> </u>         | I            | 1                                                | Γ                                            | Ĺ                                                |          |               |              |              | Γ           |              | L        |              |                 |              | İ                                             |               | İ        | 1            | L                                                | Ι        | Ī            | 1            | į          | 1              |                | :                                             | İ                                     |           |              |
|                                              | <u> </u> | <u>:</u> |               |          |              |                  | -            |                                                  | Ξ                                            |                                                  | Ĺ        |               |              |              |             |              |          | <u></u>      |                 |              | Ī                                             |               |          | <u> </u>     |                                                  |          | Ī            |              | -          | I              |                |                                               | ī                                     |           |              |
|                                              | <u>:</u> | <u> </u> | <u>.</u>      | <u> </u> |              | !                | -            | <u>i</u>                                         | !                                            | _                                                |          | <u> </u>      | ļ            | $\perp$      | <del></del> | <u>i</u>     | Ļ        | ļ_           | <u>i</u>        | <u> </u>     | -                                             | !             | Ļ        | <u> </u>     | 1                                                | į.       | 1            | Ţ            | •          | 上              |                |                                               |                                       |           |              |
| : !                                          | !        | ;        | _             | j        | <u> </u>     | į                | į            | !                                                | 1                                            | <u> </u>                                         | _        | <u>i</u>      | l            | 1            | -           | !            | !        | 1            | !               | 1            | !                                             | 1             | i_       | 1            | !                                                | !        | 1            | ļ            | ;          | 上              |                | :                                             | :                                     |           | !            |
|                                              |          |          |               | -<br>    |              |                  |              |                                                  |                                              |                                                  | Pr       | ep            | are          | d t          | ЭУ          |              |          |              |                 |              |                                               |               |          | ļc           | hec                                              | ke       | d L          | οу           |            |                |                |                                               |                                       |           |              |
|                                              |          |          |               | 1        |              |                  |              |                                                  |                                              |                                                  | ı        |               |              |              |             |              | 1        |              | 1               |              | 12                                            | 00            |          | 1            |                                                  |          |              |              |            | T              |                | 1                                             |                                       | /2        | nn           |