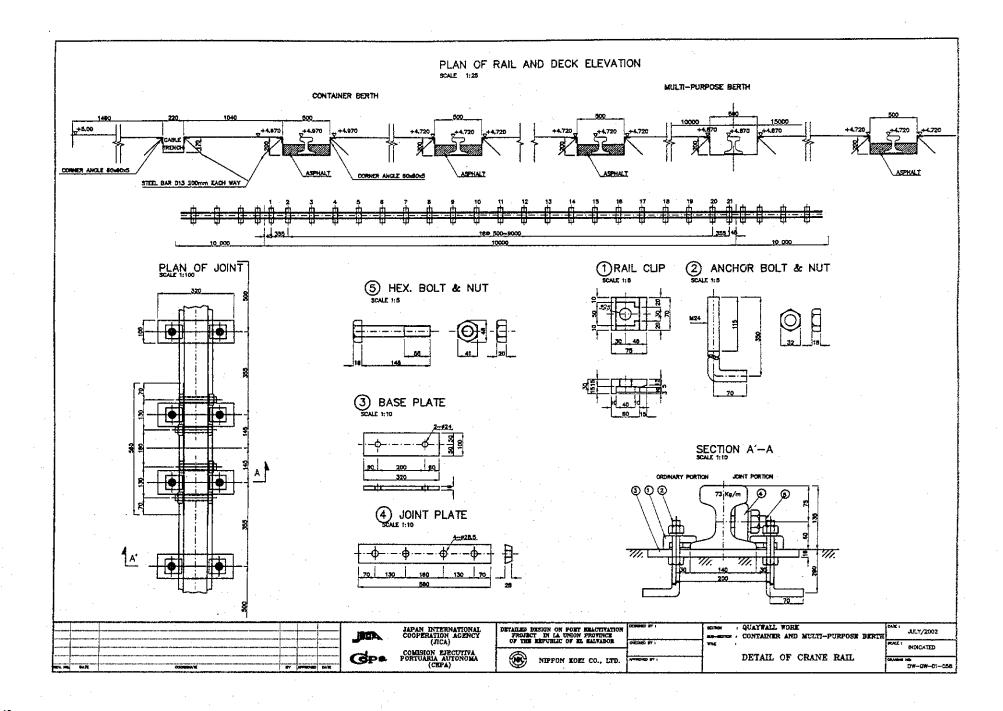

|                    | QUANTITY CALCULATION C                                            |                    |                  |
|--------------------|-------------------------------------------------------------------|--------------------|------------------|
| Project            | Detailed Design on Port Reactivation Project in La Union Province | Project Code       | JC1N004/2N001    |
| Work Section Title | CONCRETE FOR CRANE PAIL FOUNDATION                                | Pay Item No. (BOQ) | 2B-1905          |
| Quantity Item      | Crushed Stone (Couldiner Berth)                                   | Unit               | м <sup>3</sup> . |

Volume of crushed stone for crane rail foundation was computed pased on local thick.

### References, Calculation Base and Revisions

References: Tender Drawings:

DW-QVI - 01 - 05% Grane Toundation (lond Side)

| Rev | Prepa       | ared | No. of | Ched       | ked  | Revi    | ewed | Superseded  |
|-----|-------------|------|--------|------------|------|---------|------|-------------|
|     | by          | Date | Pages  | by         | Date | by      | Date | by Calc No. |
| 0   | Karla Goria | 1    |        | Hi, Journa |      | H. Ando |      |             |
| 1   |             |      |        |            |      |         |      |             |
| 2   |             |      |        |            |      |         |      |             |
| 3   |             |      |        | -          |      |         |      |             |

|                    | QUANTITY CALCULATION C                                               |                    |               |
|--------------------|----------------------------------------------------------------------|--------------------|---------------|
| Project            | Detailed Design on Port Reactivation Project<br>in La Union Province | Project Code       | JC1N004/2N001 |
| Work Section Title | CONCRETE FOIR CRANE RAIL FOUNDATION                                  | Pay Item No. (BOQ) | 213-1406      |
| Quantity Item      | Leveling of Crushed Stone                                            | Unit               | . M 2         |

Area of leveling is the same as area of crushed stone. So, calculation was omitted in this part.

#### References, Calculation Base and Revisions

Fehrenes: Tinder Drowings;

tw-Qui - 01 - 056 Crone Foundation (Land Side)

| Rev | Prepa       | ared             | No. of | Chec      | ked  | Revi     | ewed | Superseded  |
|-----|-------------|------------------|--------|-----------|------|----------|------|-------------|
|     | by          | Date             | Pages  | by        | Date | by       | Date | by Calc No. |
| 0   | Karlo Ganio | $\overline{ ho}$ |        | Hr. Invma |      | Hr. Ando |      |             |
| 1   |             |                  |        |           |      |          |      |             |
| 2   |             |                  |        |           |      |          |      |             |
| 3   |             |                  |        |           | ·    |          |      |             |