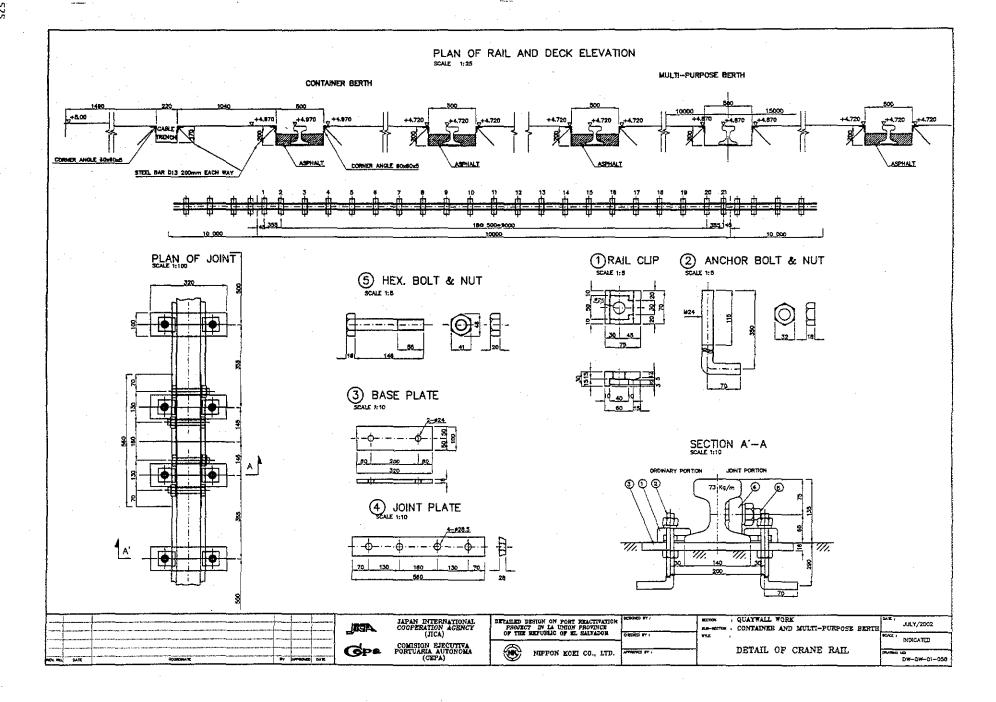

|                    | QUANTITY CALCULATION C                                            |                    |                  |
|--------------------|-------------------------------------------------------------------|--------------------|------------------|
| Project            | Detailed Design on Port Reactivation Project in La Union Province | Project Code       | JC1N004/2N001    |
| Work Section Title | CONCRETE FOR CRANE PAIL FOUNDATION                                | Pay Item No. (BOQ) | 2B-1905          |
| Quantity Item      | Crushed Stone (Couldiner Berth)                                   | Unit               | м <sup>3</sup> . |

Volume of crushed stone for crane rail foundation was computed pased on local thick.

### References, Calculation Base and Revisions

References: Tender Drawings:

DW-QVI - 01 - 05% Grane Toundation (lond Side)

| Rev | Prepa       | ared | No. of | Ched       | ked  | Revi    | ewed | Superseded  |
|-----|-------------|------|--------|------------|------|---------|------|-------------|
|     | by          | Date | Pages  | by         | Date | by      | Date | by Calc No. |
| 0   | Karla Goria | 1    |        | Hi, Journa |      | H. Ando |      |             |
| 1   |             |      |        |            |      |         |      |             |
| 2   |             |      |        |            |      |         |      |             |
| 3   |             |      |        | -          |      |         |      |             |

|                    | QUANTITY CALCULATION C                                               |                    |               |
|--------------------|----------------------------------------------------------------------|--------------------|---------------|
| Project            | Detailed Design on Port Reactivation Project<br>in La Union Province | Project Code       | JC1N004/2N001 |
| Work Section Title | CONCRETE FOIR CRANE RAIL FOUNDATION                                  | Pay Item No. (BOQ) | 213-1406      |
| Quantity Item      | Leveling of Crushed Stone                                            | Unit               | . M 2         |

Area of leveling is the same as area of crushed stone. So, calculation was omitted in this part.

#### References, Calculation Base and Revisions

Fehrenes: Tinder Drowings;

tw-Qui - 01 - 056 Crone Foundation (Land Side)

| Rev | Prepa       | ared             | No. of | Chec      | ked  | Revi     | ewed | Superseded  |
|-----|-------------|------------------|--------|-----------|------|----------|------|-------------|
|     | by          | Date             | Pages  | by        | Date | by       | Date | by Calc No. |
| 0   | Karlo Ganio | $\overline{ ho}$ |        | Hr. Invma |      | Hr. Ando |      |             |
| 1   |             |                  |        |           |      |          |      |             |
| 2   |             |                  |        |           |      |          |      |             |
| 3   |             |                  |        |           | ·    |          |      |             |