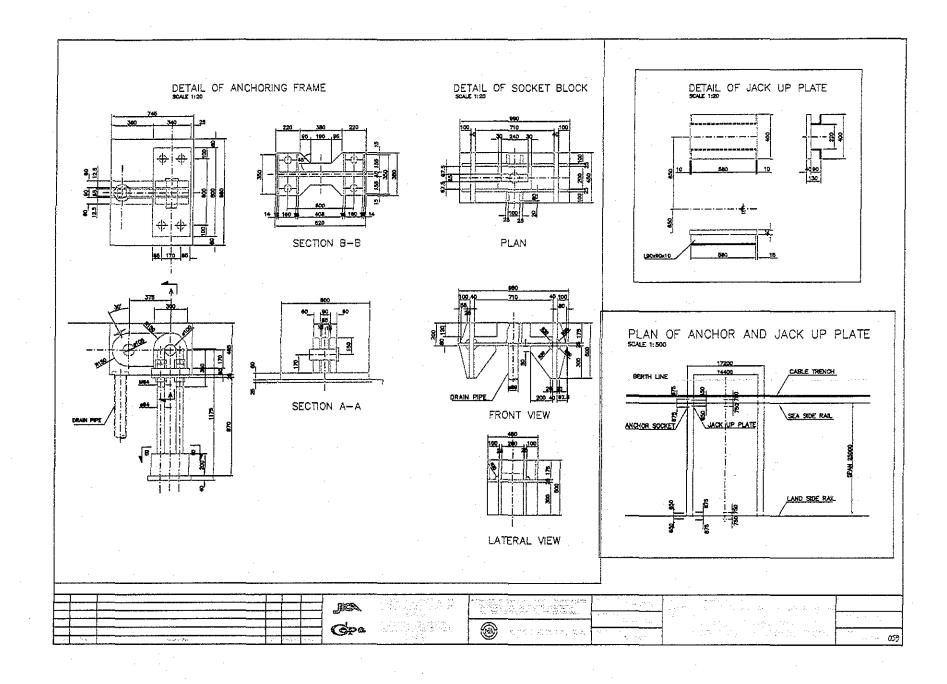

|                    | QUANTITY CALCULATION C                                            |                    |                  |
|--------------------|-------------------------------------------------------------------|--------------------|------------------|
| Project            | Detailed Design on Port Reactivation Project in La Union Province | Project Code       | JC1N004/2N001    |
| Work Section Title | CONCRETE FOR CRANE PAIL FOUNDATION                                | Pay Item No. (BOQ) | 2B-1905          |
| Quantity Item      | Crushed Stone (Couldiner Berth)                                   | Unit               | м <sup>3</sup> . |

Volume of crushed stone for crane rail foundation was computed pased on local thick.

### References, Calculation Base and Revisions

References: Tender Drawings:

DW-QVI - 01 - 05% Grane Toundation (lond Side)

| Rev | Prepa       | ared | No. of | Ched       | ked  | Revi    | ewed | Superseded  |
|-----|-------------|------|--------|------------|------|---------|------|-------------|
|     | by          | Date | Pages  | by         | Date | by      | Date | by Calc No. |
| 0   | Karla Goria | 1    |        | Hi, Journa |      | H. Ando |      |             |
| 1   |             |      |        |            |      |         |      |             |
| 2   |             |      |        |            |      |         |      |             |
| 3   |             |      |        | -          |      |         |      |             |

|                    | QUANTITY CALCULATION C                                               |                    |               |
|--------------------|----------------------------------------------------------------------|--------------------|---------------|
| Project            | Detailed Design on Port Reactivation Project<br>in La Union Province | Project Code       | JC1N004/2N001 |
| Work Section Title | CONCRETE FOIR CRANE RAIL FOUNDATION                                  | Pay Item No. (BOQ) | 213-1406      |
| Quantity Item      | Leveling of Crushed Stone                                            | Unit               | . M 2         |

Area of leveling is the same as area of crushed stone. So, calculation was omitted in this part.

#### References, Calculation Base and Revisions

Fehrenes: Tinder Drowings;

tw-Qui - 01 - 056 Crone Foundation (Land Side)

| Rev | Prepa       | ared             | No. of | Chec      | ked  | Revi     | ewed | Superseded  |
|-----|-------------|------------------|--------|-----------|------|----------|------|-------------|
|     | by          | Date             | Pages  | by        | Date | by       | Date | by Calc No. |
| 0   | Karlo Ganio | $\overline{ ho}$ |        | Hr. Invma |      | Hr. Ando |      |             |
| 1   |             |                  |        |           |      |          |      |             |
| 2   |             |                  |        |           |      |          |      |             |
| 3   |             |                  |        |           | ·    |          |      |             |