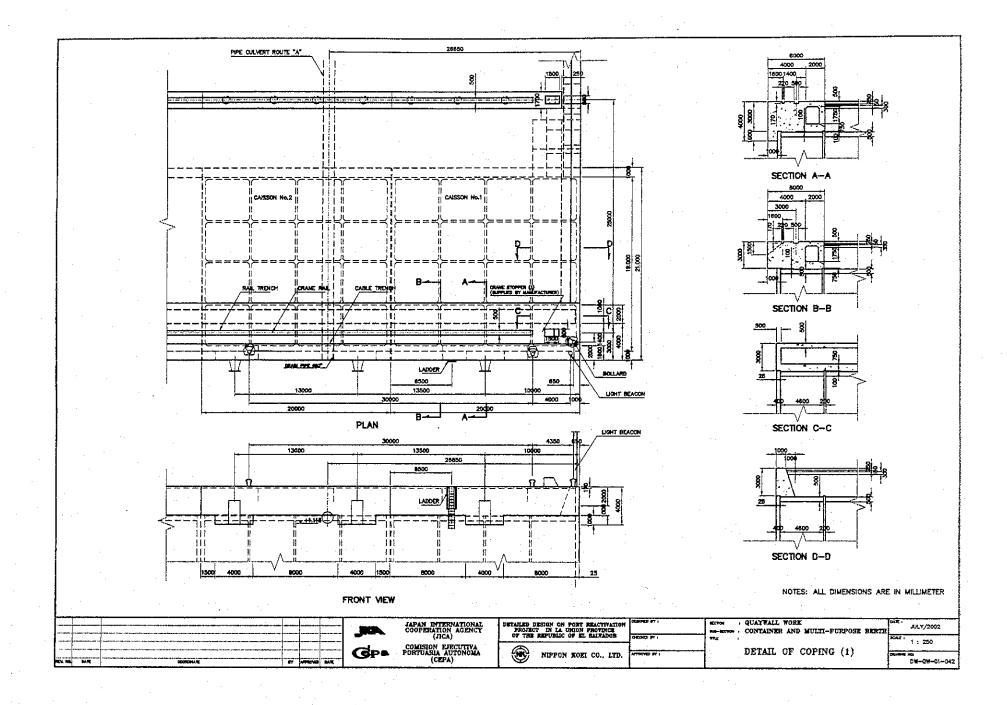

|                    | QUANTITY CALCULATION C                                            |                    |                  |
|--------------------|-------------------------------------------------------------------|--------------------|------------------|
| Project            | Detailed Design on Port Reactivation Project in La Union Province | Project Code       | JC1N004/2N001    |
| Work Section Title | CONCRETE FOR CRANE PAIL FOUNDATION                                | Pay Item No. (BOQ) | 2B-1905          |
| Quantity Item      | Crushed Stone (Couldiner Berth)                                   | Unit               | м <sup>3</sup> . |

Volume of crushed stone for crane rail foundation was computed pased on local thick.

### References, Calculation Base and Revisions

References: Tender Drawings:

DW-QVI - 01 - 05% Grane Toundation (lond Side)

| Rev | Prepa       | ared | No. of | Ched       | ked  | Revi    | ewed | Superseded  |
|-----|-------------|------|--------|------------|------|---------|------|-------------|
|     | by          | Date | Pages  | by         | Date | by      | Date | by Calc No. |
| 0   | Karla Goria | 1    |        | Hi, Journa |      | H. Ando |      |             |
| 1   |             |      |        |            |      |         |      |             |
| 2   |             |      |        |            |      |         |      |             |
| 3   |             |      |        | -          |      |         |      |             |

|                    | QUANTITY CALCULATION C                                               |                    |               |
|--------------------|----------------------------------------------------------------------|--------------------|---------------|
| Project            | Detailed Design on Port Reactivation Project<br>in La Union Province | Project Code       | JC1N004/2N001 |
| Work Section Title | CONCRETE FOIR CRANE RAIL FOUNDATION                                  | Pay Item No. (BOQ) | 213-1406      |
| Quantity Item      | Leveling of Crushed Stone                                            | Unit               | . M 2         |

Area of leveling is the same as area of crushed stone. So, calculation was omitted in this part.

#### References, Calculation Base and Revisions

Fehrenes: Tinder Drowings;

tw-Qui - 01 - 056 Crone Foundation (Land Side)

| Rev | Prepa       | ared             | No. of | Chec      | ked  | Revi     | ewed | Superseded  |
|-----|-------------|------------------|--------|-----------|------|----------|------|-------------|
|     | by          | Date             | Pages  | by        | Date | by       | Date | by Calc No. |
| 0   | Karlo Ganio | $\overline{ ho}$ |        | Hr. Invma |      | Hr. Ando |      |             |
| 1   |             |                  |        |           |      |          |      |             |
| 2   |             |                  |        |           |      |          |      |             |
| 3   |             |                  |        |           | ·    |          |      |             |