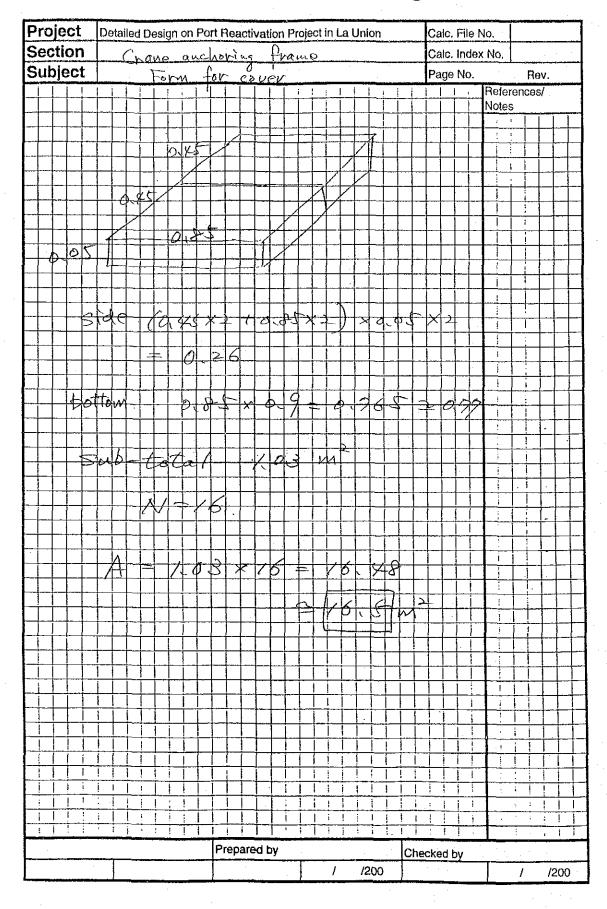

## (ITD.

| Proje                                        | CI       | ·<br>    | Dε            | itai     | lec          | D                | esi          | gn                                               | on                                           | Po.                                              | t F      | le:           | ıcti         | vat          | ion         | Pr           | oje      | ct i         | n L             | ai           | Jni                                           | on            | ندرسيس ب |              | _                                                | Ca       | c.           | Fili         | e /        | ٧о.            |                |                                               | · · · · · · · · · · · · · · · · · · · | man.      |              |
|----------------------------------------------|----------|----------|---------------|----------|--------------|------------------|--------------|--------------------------------------------------|----------------------------------------------|--------------------------------------------------|----------|---------------|--------------|--------------|-------------|--------------|----------|--------------|-----------------|--------------|-----------------------------------------------|---------------|----------|--------------|--------------------------------------------------|----------|--------------|--------------|------------|----------------|----------------|-----------------------------------------------|---------------------------------------|-----------|--------------|
| Section                                      | or       | 1        | co            | 2N       | ce           | ET               | E            |                                                  | 10                                           | e                                                | ے        | 2,A           | NE           | ;            | 12/         | ¥ΙĻ          |          | FO           | UN              | 0            | A٦                                            | rl0           | Ŋ        |              |                                                  | Ca       | lc.          | Inc          | tex        | ( No           | ),             |                                               |                                       |           |              |
| Subje                                        | C:       | t        |               |          | (            | <del>مر</del> ہ  | <i>u</i> <   | ho                                               | ol                                           |                                                  | 57       | on            | م            |              | Cu          | 2 <i>N</i> : | (A)      | NE           | e               | B            | e e                                           | rн            | )        |              | $\neg$                                           | Pa       | ge           | No           | ).         | 2              |                |                                               | Rev                                   | <br>I.    |              |
| i i                                          |          |          |               |          |              |                  | ]            |                                                  |                                              |                                                  |          | ****          | <del>`</del> |              |             |              | -        |              | ]               | i            |                                               |               | <b></b>  | į            | _                                                | 1        |              |              | -          | Rei            |                | enc                                           | es/                                   | - Parison |              |
|                                              |          | Γ        |               |          |              |                  |              | <u> </u>                                         |                                              |                                                  |          |               |              | _            |             |              |          | į            | 1               |              |                                               |               |          |              | T                                                |          |              |              |            | Not            |                |                                               |                                       |           |              |
|                                              | L.,      | 4        |               |          |              |                  |              |                                                  |                                              |                                                  |          | ~             |              |              |             |              |          |              |                 |              |                                               |               |          |              |                                                  |          | Ī            |              |            | ·              | ,              | Ī                                             | Ī                                     |           | Ī            |
| 1-1-                                         | /        | 7        |               | _        | 5            | 7                | 6            | 1                                                | 2                                            | 1                                                | _        | 10            | _            | 7            | _           |              | 2        | X            |                 |              |                                               |               |          |              | _                                                |          | _            | _ \          |            |                |                | <u> </u>                                      |                                       | 1         | _\           |
|                                              |          | -        |               | L.       | L.,          | ļ.,              | <u> </u>     | <u> </u>                                         |                                              |                                                  |          |               | _            | Ĺ            | L.,         |              |          |              |                 |              |                                               |               |          |              |                                                  |          |              |              |            |                |                |                                               | _                                     | _         | 4            |
| ╁┿╌                                          |          |          |               |          | 6            |                  | ز {          | 8                                                | ¥                                            | Λď                                               | -        | •             |              | ļ            |             |              |          | -            |                 |              |                                               |               |          |              |                                                  |          |              |              |            |                |                | 4                                             | _                                     | -         | -            |
| +                                            |          |          |               |          | -            | -                | <u> </u>     | <u> </u>                                         | -                                            | _                                                |          |               |              |              | <u>_</u>    | _            |          | -            |                 |              |                                               |               |          |              |                                                  |          |              |              | _          | -              | <del>-</del> i | 4                                             | _                                     | -         |              |
| ++-                                          |          | -        |               |          | -            |                  | -            |                                                  | -                                            |                                                  | $\dashv$ |               | H            |              |             | ř.           | -        | -            | $\dashv$        | -            |                                               | $\dashv$      |          | $\vdash$     | $\dashv$                                         | -        | -            |              |            | +              | -              | <u> </u>                                      | +                                     | +         | +            |
| ++-                                          | +        | /-       | ==            | -        | 1            | -                | 3.           | 3                                                | X                                            | $\vdash$                                         | 0        | $\overline{}$ | /            | ٠-,          |             |              | 5        | 3            |                 | ₹∦           |                                               | $\mathcal{A}$ | હ        |              | $\dashv$                                         | ┥        | ╣            | {            |            |                |                |                                               | +                                     | +         | $\dashv$     |
| <del>       </del>                           | -        |          |               | -        | -            | $\vdash$         | -            | -                                                | -                                            |                                                  |          |               | -            |              |             |              |          |              |                 |              | _                                             | 7 7           |          |              | $\dashv$                                         |          |              |              | -          | 一              | 寸              |                                               | $\dashv$                              | +         | 7            |
| 1-1-1                                        |          |          |               |          | <del> </del> |                  |              | <del>                                     </del> |                                              |                                                  |          |               | _            |              |             |              |          | -            |                 |              |                                               |               |          |              | 7                                                | ┪        |              | ᅥ            |            | i              | _              |                                               | 7                                     | $\dagger$ | 1            |
|                                              |          |          |               |          |              |                  |              |                                                  |                                              |                                                  |          |               |              |              |             |              |          |              |                 |              |                                               |               |          |              | Î                                                |          |              | 1            |            |                | 7              | <del>`</del> ;                                | Ť                                     | Ť         |              |
|                                              |          |          |               |          |              | <u> </u>         |              | ļ                                                |                                              |                                                  |          |               |              |              |             |              |          |              |                 |              | _                                             | $\Box$        |          |              |                                                  |          |              |              |            |                | I              | 1                                             | I                                     | T         |              |
|                                              | ļ        |          |               |          | <u> </u> _   | _                | <u> </u>     |                                                  | Ш                                            |                                                  |          |               |              |              | _           |              |          | Ц            |                 |              |                                               |               | Щ        | Ш            | _                                                | [        | [            | _[           |            | <u>.</u>       |                | _Ĺ                                            | $\perp$                               | 1         | _[           |
|                                              |          | -        |               |          |              | <u> </u>         | -            | <u> </u>                                         |                                              | $\sqcup$                                         | _        |               | _            |              | <u> </u>    | <u> </u>     | $\vdash$ | Ľ            | $\vdash$        |              |                                               |               |          |              | <del>                                     </del> | _        | {            |              |            | -              |                | 1                                             | 4                                     | _         | _            |
| +-+-                                         | -        | <u> </u> |               | <u></u>  |              | -                | <u> </u>     | -                                                |                                              | Н                                                |          |               | -            | -            |             | H            | ļ        | ļ            | $\vdash \vdash$ | _            | <u> </u>                                      |               |          |              | $\vdash$                                         |          |              |              | <u> </u>   |                |                |                                               | $\dashv$                              | 4         | _            |
| +                                            | <u> </u> | .t       | Н             |          |              |                  | ┼—           | -                                                |                                              | $\vdash$                                         |          | —             |              | $\vdash$     |             |              | -        |              | Н               | -            |                                               |               |          | $\vdash$     |                                                  |          |              | _            | -          |                |                | - 1                                           |                                       | +         |              |
| +                                            |          | <u> </u> | $\vdash$      | <u> </u> |              | -                | -            | -                                                | Н                                            | H                                                | $\dashv$ |               | -            | -            | -           |              | -        | -            |                 |              | _                                             |               | -        | H            | $\dashv$                                         | $\dashv$ | -            |              | -          | <del> </del>   |                |                                               | $\dashv$                              | -+        | -            |
| $\top$                                       | -        |          |               | -        | -            |                  | -            | ì–                                               |                                              |                                                  |          |               |              |              | -           | H            |          |              |                 | 1            |                                               |               |          | Н            | $\dashv$                                         |          |              |              | $\vdash$   | ļ .            | $\dashv$       | <u>:</u>                                      | $\dashv$                              | _         | -            |
|                                              |          |          |               |          | <u> </u>     | _                |              | İ –                                              |                                              |                                                  |          |               | <b>-</b>     |              |             |              |          |              |                 |              |                                               |               |          |              | İ                                                |          |              |              |            |                | 7              |                                               | 7                                     | 1         |              |
|                                              |          |          |               |          |              |                  |              | T                                                | Ī                                            |                                                  |          |               |              |              |             |              |          |              |                 |              |                                               |               |          |              | -                                                |          |              |              |            | Π              | 7              | -                                             |                                       | $\forall$ |              |
|                                              |          |          |               |          |              | _                |              |                                                  |                                              |                                                  |          |               |              |              |             |              |          |              |                 |              |                                               |               |          |              |                                                  |          |              |              |            |                |                |                                               | Ī                                     | ·         |              |
|                                              |          | L        | Щ             |          | ļ            |                  | L.           | ļ_                                               |                                              |                                                  |          |               | _            | <u>L</u>     | _           |              | L        |              |                 |              | ـــبـــ                                       |               | L        | L            |                                                  |          |              |              |            |                |                | _ !                                           |                                       |           |              |
| -   -                                        |          |          | <u> </u>      |          | _            | ļ                | ļ            | <u> </u>                                         |                                              |                                                  | _        |               |              | ļ            | <u> </u> _  |              | _        | L.,          |                 |              |                                               |               | _        |              |                                                  |          |              |              | <u> </u>   |                | _              | į                                             |                                       | _         |              |
| +                                            |          | _        |               | _        |              |                  | -            |                                                  |                                              |                                                  |          |               |              | -            | ⊢           |              | _        | <u>_</u>     |                 | _            |                                               | -             | _        | -            |                                                  |          |              |              | <u> </u> - | H              |                | i                                             |                                       | -         |              |
| <del>}-}-</del>                              |          | -        |               |          | -            | -                | $\vdash$     | -                                                |                                              |                                                  |          | <u> </u>      | -            | <del> </del> | -           |              |          | -            |                 |              |                                               | H             | -        |              |                                                  |          |              | -            | <u> </u>   | 1              |                |                                               |                                       |           |              |
|                                              | -        |          |               |          | <del> </del> | $\vdash$         | +            | -                                                | -                                            | -                                                |          | L             | -            |              | $\vdash$    |              |          |              |                 | -            | -                                             |               | ├        | ├╌           |                                                  |          | H            | <del> </del> | <u> </u>   | <del> </del>   |                |                                               |                                       | -         |              |
| † †                                          |          | <u> </u> |               | r        |              |                  | 1            | <u> </u>                                         | i                                            |                                                  | _        |               |              | <u> </u>     |             | -            |          | -            |                 |              | $\vdash$                                      |               |          | ┢╌           |                                                  |          | -            |              | i –        | 1              | _              |                                               |                                       | -         |              |
|                                              |          |          |               |          | _            |                  |              |                                                  |                                              |                                                  |          |               |              |              |             |              |          |              |                 |              |                                               |               |          |              |                                                  |          |              |              | Ī          | T              | T              | _                                             |                                       | _         |              |
|                                              |          | L.       |               |          |              |                  |              |                                                  |                                              |                                                  |          |               |              |              |             |              |          |              |                 |              |                                               |               |          |              |                                                  |          |              |              | $\prod$    |                |                |                                               |                                       |           |              |
| $\bot$                                       |          |          |               |          |              | ļ                | <u> </u>     | ļ_                                               |                                              |                                                  |          |               | _            |              | <u> </u>    | _            |          |              | _               |              |                                               | <u> </u>      | L-       | <u> </u>     |                                                  |          |              | _            | Į          |                |                |                                               |                                       | <u>.</u>  |              |
| - -                                          | <u> </u> | <u> </u> | L             | _        |              | <del> </del>     | <del> </del> | <u> </u>                                         |                                              |                                                  |          |               | _            |              | <u> </u>    | L            | <u> </u> | <u> </u>     | <u> </u>        |              | <u> </u>                                      | <u> </u>      | <u> </u> | <del> </del> |                                                  | <u> </u> |              | _            | <u> </u>   | 1              |                |                                               |                                       |           |              |
| +                                            |          |          | -             |          | -            | <del>  -</del> - | -            | <u>                                      </u>    | -                                            | $\vdash$                                         | _        |               | <u> </u>     |              | -           | -            | <u> </u> | <u> </u>     | _               | $\vdash$     |                                               |               |          | -            | <b> </b>                                         | -        |              | -            | <u> </u>   | $\vdash$       |                |                                               |                                       |           | _            |
| ++-                                          | -        |          |               |          | -            | $\vdash$         | -            | +                                                | +                                            |                                                  |          |               |              | $\vdash$     | -           |              |          |              | •               | -            | -                                             | -             | -        | -            |                                                  |          | ├            | $\vdash$     | <u> </u>   | -              |                | -                                             | $\vdash$                              | $\dashv$  |              |
|                                              | -        |          |               | -        | _            | <del> </del>     | $\vdash$     | <del>i</del> -                                   | <del>  -</del>                               |                                                  |          |               |              |              | T           | -            |          | -            |                 |              | -                                             | $\vdash$      | $\vdash$ | T            | -                                                | ÌТ       | <del> </del> | $\vdash$     | !          | <del>-  </del> |                |                                               |                                       |           |              |
|                                              |          |          |               |          |              |                  |              |                                                  | Г                                            | Г                                                |          |               |              |              |             | -            |          |              |                 |              | <u> </u>                                      | Г             | T        |              | Ė                                                | T        | İ            | t            | -          | 1              |                |                                               | П                                     | _         |              |
|                                              |          |          |               |          |              |                  | L            |                                                  |                                              |                                                  |          |               |              |              |             | L            |          |              |                 |              |                                               |               |          |              |                                                  |          |              |              | Ī          |                |                |                                               |                                       |           |              |
| !                                            | <u> </u> | _        |               |          |              |                  |              |                                                  | <u> </u>                                     | Ĺ                                                |          |               | L            |              | L           |              | L        |              | _               |              |                                               | $\Box$        | L        | 1            | ļ                                                |          | $\perp$      |              | -          |                |                | <u> </u>                                      | _                                     |           |              |
|                                              |          | _        |               |          | <u> </u>     | <u> </u>         | ╀-           | <u> </u>                                         | ᆜ                                            | <u> </u>                                         | -        | <u> </u>      | <u> </u>     | _            | $\vdash$    | $oxed{\bot}$ | <u> </u> | L            | <del> </del>    | _            | <u> </u>                                      |               | <u> </u> | ļ            | <u> </u> _                                       | <u> </u> | <u> </u>     |              | !          | 4              | 1              | <u> </u>                                      | <u> </u>                              |           |              |
| <u>                                     </u> | -        | <u> </u> | _             | ⊢        | <u> </u>     | $\vdash$         | <del> </del> | !                                                |                                              | <u> </u>                                         |          |               | -            | -            | $\vdash$    | <del> </del> |          | -            | -               | _            | ļ_                                            | <u> </u>      | <u> </u> | ┤            | -                                                | L        | <u> </u>     | 1            | <u>i</u>   | 1-             |                | <u> </u>                                      | -                                     | <u> </u>  | _            |
| <del> - -</del>                              |          | 1        | -             | <u></u>  | <del> </del> | $\vdash$         | ╁            | <del>!</del>                                     | ├-                                           | ╁                                                | -        | $\vdash$      | -            | $\vdash$     | +-          | <u> </u>     | ļ        | <del> </del> | ⊢               | <del> </del> | <u>                                      </u> | <del> </del>  | -        | +-           | -                                                | ├        | 1            | ╁            | <u>!</u>   | +              | -              | _                                             | -                                     |           |              |
| ++                                           |          | <u>'</u> | <del></del> - |          | <del> </del> | Ι-               | <del> </del> | <del></del>                                      | <u>                                     </u> | -                                                | -        |               | 1            | 旨            | $\vdash$    | <del> </del> | +        | $\vdash$     | <u>_</u>        | <u></u>      | -                                             | $\vdash$      | +-       | ╁            | $\vdash$                                         | $\vdash$ | -            | +            | -          | .i             | i              | i<br>i                                        | ╁                                     |           |              |
|                                              |          | 1        |               | -        | $\dagger$    | İΤ               | 1            | <u> </u>                                         | †                                            | <del>                                     </del> | <u> </u> | İ             | 1            | $\vdash$     | †           | $\vdash$     | $\vdash$ | 1            | <del> </del>    | Ť            |                                               | <del>,</del>  | †        | T            | Ť                                                | $\vdash$ | İΤ           | Ť            | i          | 十              | -              | <u>:                                     </u> | 1                                     | ļ         | <del> </del> |
| <u> </u>                                     |          | ţ        | 1             |          | Ī            | <u> </u>         | I            | 1                                                | Γ                                            | Ĺ                                                |          |               |              |              | Γ           |              | L        |              |                 |              | İ                                             |               | İ        | 1            | L                                                | Ι        | Ī            | 1            | į          | 1              |                | :                                             | İ                                     |           |              |
|                                              | <u> </u> | <u>:</u> |               |          |              |                  | -            |                                                  | Ξ                                            |                                                  | Ĺ        |               |              |              |             |              |          | <u></u>      |                 |              | Ī                                             |               |          | <u> </u>     |                                                  |          | Ī            |              | -          | I              |                |                                               | ī                                     |           |              |
|                                              | <u>:</u> | <u> </u> | <u>.</u>      | <u> </u> |              | !                | -            | <u>i</u>                                         | !                                            | _                                                |          | <u> </u>      | ļ            | $\perp$      | <del></del> | <u>i</u>     | Ļ        | ļ_           | <u>i</u>        | <u> </u>     | -                                             | !             | Ļ        | <u> </u>     | 1                                                | į.       | 1            | Ţ            | •          | 上              |                |                                               |                                       |           |              |
| : !                                          | !        | ;        | _             | j        | <u> </u>     | į                | į            | !                                                | 1                                            | <u> </u>                                         | _        | <u>i</u>      | l            | 1            | -           | !            | !        | 1            | !               | 1            | !                                             | 1             | i_       | 1            | !                                                | !        | 1            | ļ            | ;          | 上              |                | :                                             | :                                     |           | !            |
|                                              |          |          |               | -<br>    |              |                  |              |                                                  |                                              |                                                  | Pr       | ep            | are          | d t          | ЭУ          |              |          |              |                 |              |                                               |               |          | ļc           | hec                                              | ke       | d L          | οу           |            |                |                |                                               |                                       |           |              |
|                                              |          |          |               | 1        |              |                  |              |                                                  |                                              |                                                  | ı        |               |              |              |             |              | 1        |              | 1               |              | 12                                            | 00            |          | 1            |                                                  |          |              |              |            | T              |                | 1                                             |                                       | /2        | nn           |