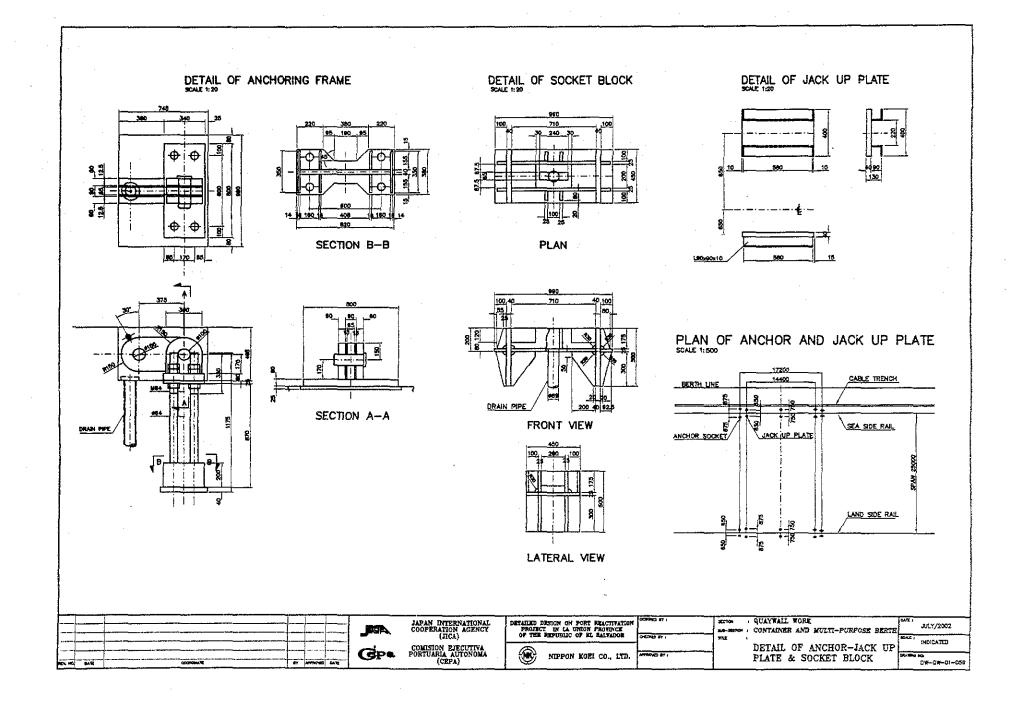

## (ITD.

| Proje                                        | CI       | ·<br>    | Dε            | itai     | lec          | D                | esi          | gn                                               | on                                           | Po.                                              | t F      | le:           | ıcti         | vat          | ion         | Pr           | oje      | ct i         | n L             | ai           | Jni                                           | on            | ندرسيس ب |              | _                                                | Ca       | c.           | Fili         | e /        | ٧о.            |                |                                               | · · · · · · · · · · · · · · · · · · · | man.      |              |
|----------------------------------------------|----------|----------|---------------|----------|--------------|------------------|--------------|--------------------------------------------------|----------------------------------------------|--------------------------------------------------|----------|---------------|--------------|--------------|-------------|--------------|----------|--------------|-----------------|--------------|-----------------------------------------------|---------------|----------|--------------|--------------------------------------------------|----------|--------------|--------------|------------|----------------|----------------|-----------------------------------------------|---------------------------------------|-----------|--------------|
| Section                                      | or       | 1        | co            | 2N       | ce           | ET               | E            |                                                  | 10                                           | e                                                | ے        | 2,A           | NE           | ;            | 12/         | ¥ΙĻ          |          | FO           | UN              | 0            | A٦                                            | rl0           | Ŋ        |              |                                                  | Ca       | lc.          | Inc          | tex        | ( No           | ),             |                                               |                                       |           |              |
| Subje                                        | C:       | t        |               |          | (            | <del>مر</del> ہ  | <i>u</i> <   | ho                                               | ol                                           |                                                  | 57       | on            | م            |              | Cu          | 2 <i>N</i> : | (A)      | NE           | e               | B            | e e                                           | rн            | )        |              | $\neg$                                           | Pa       | ge           | No           | ).         | 2              |                |                                               | Rev                                   | <br>I.    |              |
| i i                                          |          |          |               |          |              |                  | ]            |                                                  |                                              |                                                  |          | ****          | <del>`</del> |              |             |              | -        |              | ]               | i            |                                               |               | <b></b>  | į            | _                                                | 1        |              |              | -          | Rei            |                | enc                                           | es/                                   | - Parison |              |
|                                              |          | Γ        |               |          |              |                  |              | <u> </u>                                         |                                              |                                                  |          |               |              | _            |             |              |          | į            | 1               |              |                                               |               |          |              | T                                                |          |              |              |            | Not            |                |                                               |                                       |           |              |
|                                              | L.,      | 4        |               |          |              |                  |              |                                                  |                                              |                                                  |          | ~             |              |              |             |              |          |              |                 |              |                                               |               |          |              |                                                  |          | Ī            |              |            | ·              | ,              | Ī                                             | Ī                                     |           | Ī            |
| 1-1-                                         | /        | 7        |               | _        | 5            | 7                | 6            | 1                                                | 2                                            | 1                                                | _        | 10            | _            | 7            | _           |              | 2        | X            |                 |              |                                               |               |          |              | _                                                |          | _            | _ \          |            |                |                | <u> </u>                                      |                                       | 1         | _\           |
|                                              |          | -        |               | L.       | L.,          | ļ.,              | <u> </u>     | <u> </u>                                         |                                              |                                                  |          |               | _            | Ĺ            | L.,         |              |          |              |                 |              |                                               |               |          |              |                                                  |          |              |              |            |                |                |                                               | _                                     | _         | 4            |
| ╁┿╌                                          |          |          |               |          | 6            |                  | ز {          | 8                                                | ¥                                            | Λď                                               | -        | •             |              | ļ            |             |              |          | -            |                 |              |                                               |               |          |              |                                                  |          |              |              |            |                |                | 4                                             | _                                     | -         | -            |
| +                                            |          |          |               |          | -            | -                | <u> </u>     | <u> </u>                                         | -                                            | _                                                |          |               |              |              | <u>_</u>    | _            |          | -            |                 |              |                                               |               |          |              |                                                  |          |              |              | _          | -              | <del>-</del> i | 4                                             | _                                     | -         |              |
| ++-                                          |          | -        |               |          | -            |                  | -            |                                                  | -                                            |                                                  | $\dashv$ |               | H            |              |             | ř.           | -        | -            | $\dashv$        | -            |                                               | $\dashv$      |          | $\vdash$     | $\dashv$                                         | -        | -            |              |            | +              | -              | <u> </u>                                      | +                                     | +         | +            |
| ++-                                          | +        | /-       | ==            | -        | 1            | -                | 3.           | 3                                                | X                                            | $\vdash$                                         | 0        | $\overline{}$ | /            | ٠-,          |             |              | 5        | 3            |                 | ₹∦           |                                               | $\mathcal{A}$ | હ        |              | $\dashv$                                         | ┥        | ╣            | {            |            |                |                |                                               | +                                     | +         | $\dashv$     |
| <del>       </del>                           | -        |          |               | -        | -            | $\vdash$         | -            | -                                                | -                                            |                                                  |          |               | -            |              |             |              |          |              |                 |              | _                                             | 7 7           |          |              | $\dashv$                                         |          |              |              | -          | 一              | 寸              |                                               | $\dashv$                              | +         | 7            |
| 1-1-1                                        |          |          |               |          | <del> </del> |                  |              | <del>                                     </del> |                                              |                                                  |          |               | _            |              |             |              |          | -            |                 |              |                                               |               |          |              | 7                                                | ┪        |              | ᅥ            |            | i              | _              |                                               | 7                                     | $\dagger$ | 1            |
|                                              |          |          |               |          |              |                  |              |                                                  |                                              |                                                  |          |               |              |              |             |              |          |              |                 |              |                                               |               |          |              | Î                                                |          |              | 1            |            |                | 7              | <del>`</del> ;                                | Ť                                     | Ť         |              |
|                                              |          |          |               |          |              | <u> </u>         |              | ļ                                                |                                              |                                                  |          |               |              |              |             |              |          |              |                 |              | _                                             | $\Box$        |          |              |                                                  |          |              |              |            |                | I              | 1                                             | I                                     | T         |              |
|                                              | ļ        |          |               |          | <u> </u> _   | _                | <u> </u>     |                                                  | Ш                                            |                                                  |          |               |              |              | _           |              |          | Ц            |                 |              |                                               |               | Щ        | Ш            | _                                                | [        | [            | _[           |            | <u>.</u>       |                | _Ĺ                                            | $\perp$                               | 1         | _[           |
|                                              |          | -        |               |          |              | <u> </u>         | -            | <u> </u>                                         |                                              | $\sqcup$                                         | _        |               | _            |              | <u> </u>    | <u> </u>     | $\vdash$ | Ľ            | $\vdash$        |              |                                               |               |          |              | <del>                                     </del> | _        | {            |              |            | -              |                | 1                                             | 4                                     | _         | _            |
| +-+-                                         | -        | <u> </u> |               | <u></u>  |              | -                | <u> </u>     | -                                                |                                              | Н                                                |          |               | -            | -            |             | H            | ļ        | ļ            | $\vdash \vdash$ | _            | <u> </u>                                      |               |          |              | $\vdash$                                         |          |              |              | <u> </u>   |                |                |                                               | $\dashv$                              | 4         | _            |
| +                                            | <u> </u> | .t       | Н             |          |              |                  | ┼—           | -                                                |                                              | $\vdash$                                         |          | —             |              | $\vdash$     |             |              | -        |              | Н               | -            |                                               |               |          | $\vdash$     |                                                  |          |              | _            | -          |                |                | - 1                                           |                                       | +         |              |
| +                                            |          | <u> </u> | $\vdash$      | <u> </u> |              | -                | -            | -                                                | Н                                            | H                                                | $\dashv$ |               | -            | -            | -           |              | -        | -            |                 |              | _                                             |               | -        | H            | $\dashv$                                         | $\dashv$ | -            |              | -          | <del> </del>   |                |                                               | $\dashv$                              | -+        | -            |
| $\top$                                       | -        |          |               | -        | -            |                  | -            | ì–                                               |                                              |                                                  |          |               |              |              | -           | H            |          |              |                 | 1            |                                               |               |          | Н            | $\dashv$                                         |          |              |              | $\vdash$   | ļ .            | $\dashv$       | <u>:</u>                                      | $\dashv$                              | _         | -            |
|                                              |          |          |               |          | <u> </u>     | _                |              | İ –                                              |                                              |                                                  |          |               | <b>-</b>     |              |             |              |          |              |                 |              |                                               |               |          |              | İ                                                |          |              |              |            |                | 7              |                                               | 7                                     | 1         |              |
|                                              |          |          |               |          |              |                  |              | T                                                | Ī                                            |                                                  |          |               |              |              |             |              |          |              |                 |              |                                               |               |          |              | -                                                |          |              |              |            | Π              | 7              | -                                             |                                       | $\forall$ |              |
|                                              |          |          |               |          |              | _                |              |                                                  |                                              |                                                  |          |               |              |              |             |              |          |              |                 |              |                                               |               |          |              |                                                  |          |              |              |            |                |                |                                               | Ī                                     | ·         |              |
|                                              |          | L        | Щ             |          | ļ            |                  | L.           | ļ_                                               |                                              |                                                  |          |               | _            | <u>L</u>     | _           |              | L        |              |                 |              | ـــبـــ                                       |               | L        | L            |                                                  |          |              |              |            |                |                | _ !                                           |                                       |           |              |
| -   -                                        |          |          | <u> </u>      |          | _            | ļ                | ļ            | <u> </u>                                         |                                              |                                                  | _        |               |              | ļ            | <u> </u> _  |              | _        | L.,          |                 |              |                                               |               | _        |              |                                                  |          |              |              | <u> </u>   |                | _              | į                                             |                                       | _         |              |
| +                                            |          | _        |               | _        |              |                  | -            |                                                  |                                              |                                                  |          |               |              | -            | ⊢           |              | _        | <u>_</u>     |                 | _            |                                               | -             | _        | -            |                                                  |          |              |              | <u> </u> - | H              |                | i                                             |                                       | -         |              |
| <del>}-}-</del>                              |          | -        |               |          | -            | -                | $\vdash$     | -                                                |                                              |                                                  |          | <u> </u>      | -            | <del> </del> | -           |              |          | -            |                 |              |                                               | H             | -        |              |                                                  |          |              | -            | <u> </u>   | 1              |                |                                               |                                       |           |              |
|                                              | -        |          |               |          | <del> </del> | $\vdash$         | +            | -                                                | -                                            | -                                                |          | L             | -            |              | $\vdash$    |              |          |              |                 | -            | -                                             |               | ├        | ├╌           |                                                  |          | H            | <del> </del> | <u> </u>   | <del> </del>   |                |                                               |                                       | -         |              |
| † †                                          |          | <u> </u> |               | r        |              |                  | 1            | <u> </u>                                         | i                                            |                                                  | _        |               |              | <u> </u>     |             | -            |          | -            |                 |              | $\vdash$                                      |               |          | ┢╌           |                                                  |          | -            |              | i –        | 1              | _              |                                               |                                       | -         |              |
|                                              |          |          |               |          | _            |                  |              |                                                  |                                              |                                                  |          |               |              |              |             |              |          |              |                 |              |                                               |               |          |              |                                                  |          |              |              | Ī          | T              | T              | _                                             |                                       | _         |              |
|                                              |          | L.       |               |          |              |                  |              |                                                  |                                              |                                                  |          |               |              |              |             |              |          |              |                 |              |                                               |               |          |              |                                                  |          |              |              | $\prod$    |                |                |                                               |                                       |           |              |
| $\bot$                                       |          |          |               |          |              | ļ                | <u> </u>     | ļ_                                               |                                              |                                                  |          |               | _            |              | <u> </u>    | _            |          |              | _               |              |                                               | <u> </u>      | L-       | <u> </u>     |                                                  |          |              | _            | Į          |                |                |                                               |                                       | <u>.</u>  |              |
| - -                                          | <u> </u> | <u> </u> | L             | _        |              | <del> </del>     | <del> </del> | <u> </u>                                         |                                              |                                                  |          |               | _            |              | <u> </u>    | L            | <u> </u> | <u> </u>     | <u> </u>        |              | <u> </u>                                      | <u> </u>      | <u> </u> | <del> </del> |                                                  | <u> </u> |              | _            | <u> </u>   | 1              |                |                                               |                                       |           |              |
| +                                            |          |          | -             |          | -            | <del>  -</del> - | -            | <u>                                      </u>    | -                                            | $\vdash$                                         | _        |               | <u> </u>     |              | -           | -            | <u> </u> | <u> </u>     | _               | $\vdash$     |                                               |               |          | -            | <b> </b>                                         | -        |              | -            | <u> </u>   | $\vdash$       |                |                                               |                                       |           | _            |
| ++-                                          | -        |          |               |          | -            | $\vdash$         | -            | +                                                | +                                            |                                                  |          |               |              | $\vdash$     | -           |              |          |              | •               | -            | -                                             | -             | -        | -            |                                                  |          | ├            | $\vdash$     | <u> </u>   | -              |                | -                                             | $\vdash$                              | $\dashv$  |              |
|                                              | -        |          |               | -        | _            | <del> </del>     | $\vdash$     | <del>i</del> -                                   | <del>  -</del>                               |                                                  |          |               |              |              | T           | -            |          | -            |                 |              | -                                             | $\vdash$      | $\vdash$ | T            | -                                                | ÌТ       | <del> </del> | $\vdash$     | !          | <del>-  </del> |                |                                               |                                       |           |              |
|                                              |          |          |               |          |              |                  |              |                                                  | Г                                            | Г                                                |          |               |              |              |             | -            |          |              |                 |              | <u> </u>                                      | Г             | T        |              | Ė                                                | T        | İ            | t            | -          | 1              |                |                                               | П                                     | _         |              |
|                                              |          |          |               |          |              |                  | L            |                                                  |                                              |                                                  |          |               |              |              |             | L            |          |              |                 |              |                                               |               |          |              |                                                  |          |              |              | Ī          |                |                |                                               |                                       |           |              |
| !                                            | <u> </u> | _        |               |          |              |                  |              |                                                  | <u> </u>                                     | Ĺ                                                |          |               | L            |              | L           |              | L        |              | _               |              |                                               | $\Box$        | L        | 1            | ļ                                                |          | $\perp$      |              | -          |                |                | <u> </u>                                      | _                                     |           |              |
|                                              |          | _        |               |          | <u> </u>     | <u> </u>         | ╀-           | <u> </u>                                         | ᆜ                                            | <u> </u>                                         | -        | <u> </u>      | <u> </u>     | _            | $\vdash$    | $oxed{\bot}$ | <u> </u> | L            | <del> </del>    | _            | <u> </u>                                      |               | <u> </u> | ļ            | <u> </u> _                                       | <u> </u> | <u> </u>     |              | !          | 4              | 1              | <u> </u>                                      | <u> </u>                              |           |              |
| <u>                                     </u> | -        | <u> </u> | _             | ⊢        | <u> </u>     | $\vdash$         | <del> </del> | !                                                |                                              | <u> </u>                                         |          |               | -            | -            | $\vdash$    | <del> </del> |          | -            | -               | _            | ļ_                                            | <u> </u>      | <u> </u> | ┤            | -                                                | L        | <u> </u>     | 1            | <u>i</u>   | 1-             |                | <u> </u>                                      | -                                     | <u> </u>  | _            |
| <del> - -</del>                              |          | 1        | -             | <u></u>  | <del> </del> | $\vdash$         | ╁            | <del>!</del>                                     | ├-                                           | ╁                                                | -        | $\vdash$      | -            | $\vdash$     | +-          | <u> </u>     | ļ        | <del> </del> | ⊢               | <del> </del> | <u>                                      </u> | <del> </del>  | -        | +-           | -                                                | ├        | 1            | ╁            | <u>!</u>   | +              | -              | _                                             | -                                     |           |              |
| ++                                           |          | <u>'</u> | <del></del> - |          | <del> </del> | Ι-               | <del> </del> | <del></del>                                      | <u>                                     </u> | -                                                | -        |               | 1            | 旨            | $\vdash$    | <del> </del> | +        | $\vdash$     | <u>_</u>        | <u></u>      | -                                             | $\vdash$      | +-       | ╁            | $\vdash$                                         | $\vdash$ | -            | +            | -          | .i             | i              | i<br>i                                        | ╁                                     |           |              |
|                                              |          | 1        |               | -        | $\dagger$    | İΤ               | 1            | <u> </u>                                         | †                                            | <del>                                     </del> | <u> </u> | İ             | 1            | $\vdash$     | †           | $\vdash$     | $\vdash$ | 1            | <del> </del>    | Ť            |                                               | <del>,</del>  | †        | T            | Ť                                                | $\vdash$ | İΤ           | Ť            | i          | 十              | -              | <u>:                                     </u> | 1                                     | ļ         | <del> </del> |
| <u> </u>                                     |          | ţ        | 1             |          | Ī            | <u> </u>         | I            | 1                                                | Γ                                            | Ĺ                                                |          |               |              |              | Γ           |              | L        |              |                 |              | İ                                             |               | İ        | 1            | L                                                | Ι        | Ī            | 1            | į          | 1              |                | :                                             | İ                                     |           |              |
|                                              | <u> </u> | <u>:</u> |               |          |              |                  | -            |                                                  | Ξ                                            |                                                  | Ĺ        |               |              |              |             |              |          | <u></u>      |                 |              | Ī                                             |               |          | <u> </u>     |                                                  |          | Ī            |              | -          | I              |                |                                               | ī                                     |           |              |
|                                              | <u>:</u> | <u> </u> | <u>.</u>      | <u> </u> |              | !                | -            | <u>i</u>                                         | !                                            | _                                                |          | <u> </u>      | ļ            | $\perp$      | <del></del> | <u>i</u>     | Ļ        | ļ_           | <u>i</u>        | <u> </u>     | -                                             | !             | Ļ        | <u> </u>     | 1                                                | į.       | 1            | Ţ            | •          | 上              |                |                                               |                                       |           |              |
| : !                                          | !        | ;        | _             | j        | <u> </u>     | į                | į            | !                                                | 1                                            | <u> </u>                                         | _        | <u>i</u>      | l            | 1            | -           | !            | !        | 1            | !               | 1            | !                                             | 1             | i_       | 1            | !                                                | !        | 1            | ļ            | ;          | 上              |                | :                                             | :                                     |           | !            |
|                                              |          |          |               | -<br>    |              |                  |              |                                                  |                                              |                                                  | Pr       | ep            | are          | d t          | ЭУ          |              |          |              |                 |              |                                               |               |          | ļc           | hec                                              | ke       | d L          | οу           |            |                |                |                                               |                                       |           |              |
|                                              |          |          |               | 1        |              |                  |              |                                                  |                                              |                                                  | ı        |               |              |              |             |              | 1        |              | 1               |              | 12                                            | 00            |          | 1            |                                                  |          |              |              |            | T              |                | 1                                             |                                       | /2        | nn           |