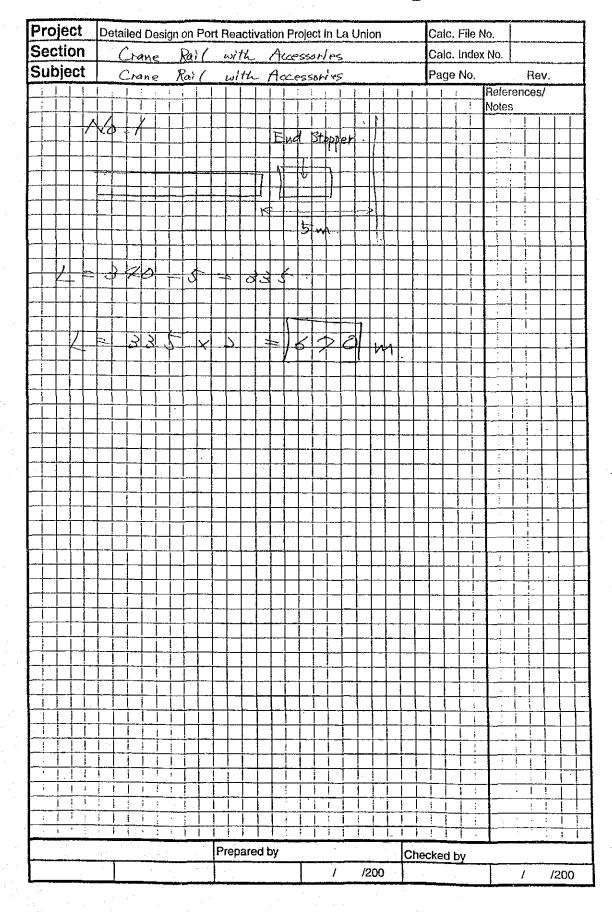

## (ITD.

| Proje                                        | CI       | ·<br>    | Dε            | itai     | lec          | D                | esi          | gn                                               | on                                           | Po.                                              | t F      | le:           | ıcti         | vat          | ion         | Pr           | oje      | ct i         | n L             | ai           | Jni                                           | on            | ندرسيس ب |              | _                                                | Ca       | c.           | Fili         | e /        | ٧о.            |                |                                               | · · · · · · · · · · · · · · · · · · · | man.      |              |
|----------------------------------------------|----------|----------|---------------|----------|--------------|------------------|--------------|--------------------------------------------------|----------------------------------------------|--------------------------------------------------|----------|---------------|--------------|--------------|-------------|--------------|----------|--------------|-----------------|--------------|-----------------------------------------------|---------------|----------|--------------|--------------------------------------------------|----------|--------------|--------------|------------|----------------|----------------|-----------------------------------------------|---------------------------------------|-----------|--------------|
| Section                                      | or       | 1        | co            | 2N       | ce           | ET               | E            |                                                  | 10                                           | e                                                | ے        | 2,A           | NE           | ;            | 12/         | ¥ΙĻ          |          | FO           | UN              | 0            | A٦                                            | rl0           | Ŋ        |              |                                                  | Ca       | lc.          | Inc          | tex        | ( No           | ),             |                                               |                                       |           |              |
| Subje                                        | C:       | t        |               |          | (            | <del>مر</del> ہ  | <i>u</i> <   | ho                                               | ol                                           |                                                  | 57       | on            | م            |              | Cu          | 2 <i>N</i> : | (A)      | NE           | e               | B            | e e                                           | rн            | )        |              | $\neg$                                           | Pa       | ge           | No           | ).         | 2              |                |                                               | Rev                                   | <br>I.    |              |
| i i                                          |          |          |               |          |              |                  | ]            |                                                  |                                              |                                                  |          | ****          | <del>`</del> |              |             |              | -        |              | ]               | i            |                                               |               | <b></b>  | į            | _                                                | 1        |              |              | -          | Rei            |                | enc                                           | es/                                   | - Parison |              |
|                                              |          | Γ        |               |          |              |                  |              | <u> </u>                                         |                                              |                                                  |          |               |              | _            |             |              |          | į            | 1               |              |                                               |               |          |              | T                                                |          |              |              |            | Not            |                |                                               |                                       |           |              |
|                                              | L.,      | 4        |               |          |              |                  |              |                                                  |                                              |                                                  |          | ~             |              |              |             |              |          |              |                 |              |                                               |               |          |              |                                                  |          | Ī            |              |            | ·              | ,              | Ī                                             | Ī                                     |           | Ī            |
| 1-1-                                         | /        | 7        |               | _        | 5            | 7                | 6            | 1                                                | 2                                            | 1                                                | _        | 10            | _            | 7            | _           |              | 2        | X            |                 |              |                                               |               |          |              | _                                                |          | _            | _ \          |            |                |                | <u> </u>                                      |                                       | 1         | _\           |
|                                              |          | -        |               | L.       | L.,          | ļ.,              | <u> </u>     | <u> </u>                                         |                                              |                                                  |          |               | _            | Ĺ            | L.,         |              |          |              |                 |              |                                               |               |          |              |                                                  |          |              |              |            |                |                |                                               | _                                     | _         | 4            |
| ╁┿╌                                          |          |          |               |          | 6            |                  | ز {          | 8                                                | ¥                                            | Λď                                               | -        | •             |              | ļ            |             |              |          | -            |                 |              |                                               |               |          |              |                                                  |          |              |              |            |                |                | 4                                             | _                                     | -         | -            |
| +                                            |          |          |               |          | -            | -                | <u> </u>     | <u> </u>                                         | -                                            | _                                                |          |               |              |              | <u>_</u>    | _            |          | -            |                 |              |                                               |               |          |              |                                                  |          |              |              | _          | -              | <del>-</del> i | 4                                             | _                                     | -         |              |
| ++-                                          |          | -        |               |          | -            |                  | -            |                                                  | -                                            |                                                  | $\dashv$ |               | H            |              |             | ř.           | -        | -            | $\dashv$        | -            |                                               | $\dashv$      |          | $\vdash$     | $\dashv$                                         | -        | -            |              |            | +              | -              | <u> </u>                                      | +                                     | +         | +            |
| ++-                                          | +        | /-       | ==            | -        | 1            | -                | 3.           | 3                                                | X                                            | $\vdash$                                         | 0        | $\overline{}$ | /            | ٠-,          |             |              | 5        | 3            |                 | ₹∦           |                                               | $\mathcal{A}$ | હ        |              | $\dashv$                                         | ┥        | ╣            | {            |            |                |                |                                               | +                                     | +         | $\dashv$     |
| <del>       </del>                           | -        |          |               | -        | -            | $\vdash$         | -            | -                                                | -                                            |                                                  |          |               | -            |              |             |              |          |              |                 |              | _                                             | 7 7           |          |              | $\dashv$                                         |          |              |              | -          | 一              | 寸              |                                               | $\dashv$                              | +         | 7            |
| 1-1-1                                        |          |          |               |          | <del> </del> |                  |              | <del>                                     </del> |                                              |                                                  |          |               | _            |              |             |              |          | -            |                 |              |                                               |               |          |              | 7                                                | ┪        |              | ᅥ            |            | i              | _              |                                               | 7                                     | $\dagger$ | 1            |
|                                              |          |          |               |          |              |                  |              |                                                  |                                              |                                                  |          |               |              |              |             |              |          |              |                 |              |                                               |               |          |              | Î                                                |          |              | 1            |            |                | 7              | <del>`</del> ;                                | Ť                                     | Ť         |              |
|                                              |          |          |               |          |              | <u> </u>         |              | ļ                                                |                                              |                                                  |          |               |              |              |             |              |          |              |                 |              | _                                             | $\Box$        |          |              |                                                  |          |              |              |            |                | I              | 1                                             | I                                     | T         |              |
|                                              | ļ        |          |               |          | <u> </u> _   | _                | <u> </u>     |                                                  | Ш                                            |                                                  |          |               |              |              | _           |              |          | Ц            |                 |              |                                               |               | Щ        | Ш            | _                                                | [        | [            | _[           |            | <u>.</u>       |                | _Ĺ                                            | $\perp$                               | 1         | _[           |
|                                              |          | -        |               |          |              | <u> </u>         | -            | <u> </u>                                         |                                              | $\sqcup$                                         | _        |               | _            |              | <u> </u>    | <u> </u>     | $\vdash$ | Ľ            | $\vdash$        |              |                                               |               |          |              | <del>                                     </del> | _        | {            |              |            | -              |                | 1                                             | 4                                     | _         | _            |
| +-+-                                         | -        | <u> </u> |               | <u></u>  |              | -                | <u> </u>     | -                                                |                                              | Н                                                |          |               | -            | -            |             | H            | ļ        | ļ            | $\vdash \vdash$ | _            | <u> </u>                                      |               |          |              | $\vdash$                                         |          |              |              | <u> </u>   |                |                |                                               | $\dashv$                              | 4         | _            |
| +                                            | <u> </u> | .t       | Н             |          |              |                  | ┼—           | -                                                |                                              | $\vdash$                                         |          | —             |              | $\vdash$     |             |              | -        |              | Н               | -            |                                               |               |          | $\vdash$     |                                                  |          |              | _            | -          |                |                | - 1                                           |                                       | +         |              |
| +                                            |          | <u> </u> | $\vdash$      | <u> </u> |              | -                | -            | -                                                | Н                                            | H                                                | $\dashv$ |               | -            | -            | -           |              | -        | -            |                 |              | _                                             |               | -        | H            | $\dashv$                                         | $\dashv$ | -            |              | -          | <del> </del>   |                |                                               | $\dashv$                              | -+        | -            |
| $\top$                                       | -        |          |               | -        | -            |                  | -            | ì–                                               |                                              |                                                  |          |               |              |              | -           | H            |          |              |                 | 1            |                                               |               |          | Н            | $\dashv$                                         |          |              |              | $\vdash$   | ļ .            | $\dashv$       | <u>:</u>                                      | $\dashv$                              | _         | -            |
|                                              |          |          |               |          | <u> </u>     | _                |              | İ –                                              |                                              |                                                  |          |               | <b>-</b>     |              |             |              |          |              |                 |              |                                               |               |          |              | İ                                                |          |              |              |            |                | 7              |                                               | 7                                     | 1         |              |
|                                              |          |          |               |          |              |                  |              | T                                                | Ī                                            |                                                  |          |               |              |              |             |              |          |              |                 |              |                                               |               |          |              | -                                                |          |              |              |            | Π              | 7              | -                                             |                                       | $\forall$ |              |
|                                              |          |          |               |          |              | _                |              |                                                  |                                              |                                                  |          |               |              |              |             |              |          |              |                 |              |                                               |               |          |              |                                                  |          |              |              |            |                |                |                                               | Ī                                     | ·         |              |
|                                              |          | L        | Щ             |          | ļ            |                  | L.           | ļ_                                               |                                              |                                                  |          |               | _            | <u>L</u>     | _           |              | L        |              |                 |              | ـــبـــ                                       |               | L        | L            |                                                  |          |              |              |            |                |                | _ !                                           |                                       |           |              |
| -   -                                        |          |          | <u> </u>      |          | _            | ļ                | ļ            | <u> </u>                                         |                                              |                                                  | _        |               |              | ļ            | <u> </u> _  |              | _        | L.,          |                 |              |                                               |               | _        |              |                                                  |          |              |              | <u> </u>   |                | _              | į                                             |                                       | _         |              |
| +                                            |          | _        |               | _        |              |                  | -            |                                                  |                                              |                                                  |          |               |              | -            | ⊢           |              | _        | <u>_</u>     |                 | _            |                                               | -             | _        | -            |                                                  |          |              |              | <u> </u> - | H              |                | i                                             |                                       | -         |              |
| <del>}-}-</del>                              |          | -        |               |          | -            | -                | $\vdash$     | -                                                |                                              |                                                  |          | <u> </u>      | -            | <del> </del> | -           |              |          | -            |                 |              |                                               | H             | -        |              |                                                  |          |              | -            | <u> </u>   | 1              |                |                                               |                                       |           |              |
|                                              | -        |          |               |          | <del> </del> | $\vdash$         | +            | -                                                | -                                            | -                                                |          | L             | -            |              | $\vdash$    |              |          |              |                 | -            | -                                             |               | ├        | ├╌           |                                                  |          | H            | <del> </del> | <u> </u>   | <del> </del>   |                |                                               |                                       | -         |              |
| † †                                          |          | <u> </u> |               | r        |              |                  | 1            | <u> </u>                                         | i                                            |                                                  | _        |               |              | <u> </u>     |             | -            |          | -            |                 |              | $\vdash$                                      |               |          | ┢╌           |                                                  |          | -            |              | i –        | 1              | _              |                                               |                                       | -         |              |
|                                              |          |          |               |          | _            |                  |              |                                                  |                                              |                                                  |          |               |              |              |             |              |          |              |                 |              |                                               |               |          |              |                                                  |          |              |              | Ī          | T              | T              | _                                             |                                       | _         |              |
|                                              |          | L.       |               |          |              |                  |              |                                                  |                                              |                                                  |          |               |              |              |             |              |          |              |                 |              |                                               |               |          |              |                                                  |          |              |              | $\prod$    |                |                |                                               |                                       |           |              |
| $\bot$                                       |          |          |               |          |              | ļ                | <u> </u>     | ļ_                                               |                                              |                                                  |          |               | _            |              | <u> </u>    | _            |          |              | _               |              |                                               | <u> </u>      | L-       | <u> </u>     |                                                  |          |              | _            | Į          |                |                |                                               |                                       | <u>.</u>  |              |
| - -                                          | <u> </u> | <u> </u> | L             | _        |              | <del> </del>     | <del> </del> | <u> </u>                                         |                                              |                                                  |          |               | _            |              | <u> </u>    | L            | <u> </u> | <u> </u>     | <u> </u>        |              | <u> </u>                                      | <u> </u>      | <u> </u> | <del> </del> |                                                  | <u> </u> |              | _            | <u> </u>   | 1              |                |                                               |                                       |           |              |
| +                                            |          |          | -             |          | -            | <del>  -</del> - | -            | <u>                                      </u>    | -                                            | $\vdash$                                         | _        |               | <u> </u>     |              | -           | -            | <u> </u> | <u> </u>     | _               | $\vdash$     |                                               |               |          | -            | <b> </b>                                         | -        |              | -            | <u> </u>   | $\vdash$       |                |                                               |                                       |           | _            |
| ++-                                          | -        |          |               |          | -            | $\vdash$         | -            | +                                                | +                                            |                                                  |          |               |              | $\vdash$     | -           |              |          |              | •               | -            | -                                             | -             | -        | -            |                                                  |          | ├            | $\vdash$     | <u> </u>   | -              |                | -                                             | $\vdash$                              | $\dashv$  |              |
|                                              | -        |          |               | -        | _            | <del> </del>     | $\vdash$     | <del>i</del> -                                   | <del>  -</del>                               |                                                  |          |               |              |              | T           | -            |          | -            |                 |              | -                                             | $\vdash$      | $\vdash$ | T            | -                                                | ÌТ       | <del> </del> | $\vdash$     | !          | <del>-  </del> |                |                                               |                                       |           |              |
|                                              |          |          |               |          |              |                  |              |                                                  | Г                                            | Г                                                |          |               |              |              |             | -            |          |              |                 |              | <u> </u>                                      | Г             | T        |              | Ė                                                | T        | İ            | t            | -          | 1              |                |                                               | П                                     | _         |              |
|                                              |          |          |               |          |              |                  | L            |                                                  |                                              |                                                  |          |               |              |              |             | L            |          |              |                 |              |                                               |               |          |              |                                                  |          |              |              | Ī          |                |                |                                               |                                       |           |              |
| !                                            | <u> </u> | _        |               |          |              |                  |              |                                                  | <u> </u>                                     | Ĺ                                                |          |               | L            |              | L           |              | L        |              | _               |              |                                               | $\Box$        | L        | 1            | ļ                                                |          | $\perp$      |              | -          |                |                | <u> </u>                                      | _                                     |           |              |
|                                              |          | _        |               |          | <u> </u>     | <u> </u>         | ╀-           | <u> </u>                                         | ᆜ                                            | <u> </u>                                         | -        | <u> </u>      | <u> </u>     | _            | $\vdash$    | $oxed{\bot}$ | <u> </u> | L            | <del> </del>    | _            | <u> </u>                                      |               | <u> </u> | ļ            | <u> </u> _                                       | <u> </u> | <u> </u>     |              | !          | 4              | 1              | <u> </u>                                      | <u> </u>                              |           |              |
| <u>                                     </u> | -        | <u> </u> | _             | ⊢        | <u> </u>     | $\vdash$         | <del> </del> | !                                                |                                              | <u> </u>                                         |          |               | -            | -            | $\vdash$    | <del> </del> |          | -            | -               | _            | ļ_                                            | <u> </u>      | <u> </u> | ┤            | -                                                | L        | <u> </u>     | 1            | <u>i</u>   | 1-             |                | <u> </u>                                      | -                                     | <u> </u>  | _            |
| <del> - -</del>                              |          | 1        | -             | <u></u>  | <del> </del> | $\vdash$         | ╁            | <del>!</del>                                     | ├-                                           | ╁                                                | -        | $\vdash$      | -            | $\vdash$     | +-          | <u> </u>     | ļ        | <del> </del> | ⊢               | <del> </del> | <u>                                      </u> | <del> </del>  | -        | +-           | -                                                | ├        | 1            | ╁            | <u>!</u>   | +              | -              | _                                             | -                                     |           |              |
| ++                                           |          | <u>'</u> | <del></del> - |          | <del> </del> | Ι-               | <del> </del> | <del></del>                                      | <u>                                     </u> | -                                                | -        |               | 1            | 旨            | $\vdash$    | <del> </del> | +        | $\vdash$     | <u>_</u>        | <u></u>      | -                                             | $\vdash$      | +-       | ╁            | $\vdash$                                         | $\vdash$ | -            | +            | -          | .i             | i              | i<br>i                                        | ╁                                     |           |              |
|                                              |          | 1        |               | -        | $\dagger$    | İΤ               | 1            | <u> </u>                                         | †                                            | <del>                                     </del> | <u> </u> | İ             | 1            | $\vdash$     | †           | $\vdash$     | $\vdash$ | 1            | <del> </del>    | Ť            |                                               | <del>,</del>  | †        | T            | Ť                                                | $\vdash$ | İΤ           | Ť            | i          | 十              | -              | <u>:                                     </u> | 1                                     | ļ         | <del> </del> |
| <u> </u>                                     |          | ţ        | 1             |          | Ī            | <u> </u>         | I            | 1                                                | Γ                                            | Ĺ                                                |          |               |              |              | Γ           |              | L        |              |                 |              | İ                                             |               | İ        | 1            | L                                                | Ι        | Ī            | 1            | į          | 1              |                | :                                             | İ                                     |           |              |
|                                              | <u> </u> | <u>:</u> |               |          |              |                  | -            |                                                  | Ξ                                            |                                                  | Ĺ        |               |              |              |             |              |          | <u></u>      |                 |              | Ī                                             |               |          | <u> </u>     |                                                  |          | Ī            |              | -          | I              |                |                                               | ī                                     |           |              |
|                                              | <u>:</u> | <u> </u> | <u>.</u>      | <u> </u> |              | !                | -            | <u>i</u>                                         | !                                            | _                                                |          | <u> </u>      | ļ            | $\perp$      | <del></del> | <u>i</u>     | Ļ        | ļ_           | <u>i</u>        | <u> </u>     | -                                             | !             | Ļ        | <u> </u>     | 1                                                | į.       | 1            | Ţ            | •          | 上              |                |                                               |                                       |           |              |
| : !                                          | !        | ;        | _             | j        | <u> </u>     | į                | į            | !                                                | 1                                            | <u> </u>                                         | _        | <u>i</u>      | l            | 1            | -           | !            | !        | 1            | !               | 1            | !                                             | 1             | i_       | 1            | !                                                | !        | 1            | ļ            | ;          | 上              |                | :                                             | :                                     |           | !            |
|                                              |          |          |               | -<br>    |              |                  |              |                                                  |                                              |                                                  | Pr       | ep            | are          | d t          | ЭУ          |              |          |              |                 |              |                                               |               |          | ļc           | hec                                              | ke       | d L          | οу           |            |                |                |                                               |                                       |           |              |
|                                              |          |          |               | 1        |              |                  |              |                                                  |                                              |                                                  | ı        |               |              |              |             |              | 1        |              | 1               |              | 12                                            | 00            |          | 1            |                                                  |          |              |              |            | T              |                | 1                                             |                                       | /2        | nn           |