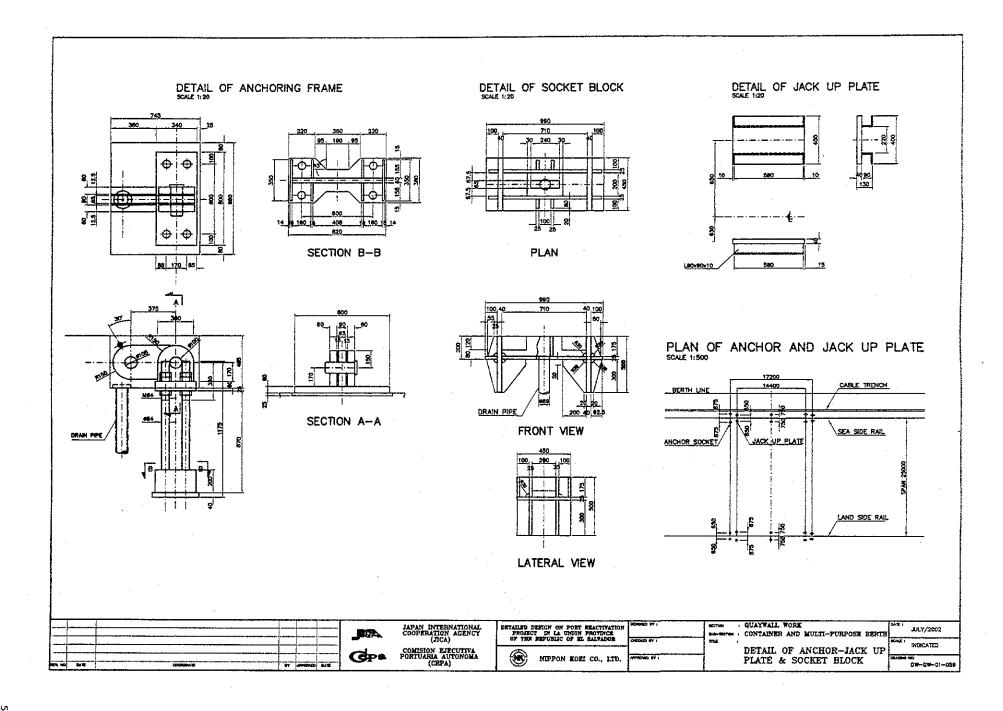

|                    | QUANTITY CALCULATION C                                            |                    |                  |
|--------------------|-------------------------------------------------------------------|--------------------|------------------|
| Project            | Detailed Design on Port Reactivation Project in La Union Province | Project Code       | JC1N004/2N001    |
| Work Section Title | CONCRETE FOR CRANE PAIL FOUNDATION                                | Pay Item No. (BOQ) | 2B-1905          |
| Quantity Item      | Crushed Stone (Couldiner Berth)                                   | Unit               | м <sup>3</sup> . |

Volume of crushed stone for crane rail foundation was computed pased on local thick.

### References, Calculation Base and Revisions

References: Tender Drawings:

DW-QVI - 01 - 05% Grane Toundation (lond Side)

| Rev | Prepa       | ared | No. of | Ched       | ked  | Revi    | ewed | Superseded  |
|-----|-------------|------|--------|------------|------|---------|------|-------------|
|     | by          | Date | Pages  | by         | Date | by      | Date | by Calc No. |
| 0   | Karla Goria | 1    |        | Hi, Journa |      | H. Ando |      |             |
| 1   |             |      |        |            |      |         |      |             |
| 2   |             |      |        |            |      |         |      |             |
| 3   |             |      |        | -          |      |         |      |             |

|                    | QUANTITY CALCULATION C                                               |                    |               |
|--------------------|----------------------------------------------------------------------|--------------------|---------------|
| Project            | Detailed Design on Port Reactivation Project<br>in La Union Province | Project Code       | JC1N004/2N001 |
| Work Section Title | CONCRETE FOIR CRANE RAIL FOUNDATION                                  | Pay Item No. (BOQ) | 213-1406      |
| Quantity Item      | Leveling of Crushed Stone                                            | Unit               | . M 2         |

Area of leveling is the same as area of crushed stone. So, calculation was omitted in this part.

#### References, Calculation Base and Revisions

Fehrenes: Tinder Drowings;

tw-Qui - 01 - 056 Crone Foundation (Land Side)

| Rev | Prepa       | ared             | No. of | Chec      | ked  | Revi     | ewed | Superseded  |
|-----|-------------|------------------|--------|-----------|------|----------|------|-------------|
|     | by          | Date             | Pages  | by        | Date | by       | Date | by Calc No. |
| 0   | Karlo Ganio | $\overline{ ho}$ |        | Hr. Invma |      | Hr. Ando |      |             |
| 1   |             |                  |        |           |      |          |      |             |
| 2   |             |                  |        |           |      |          |      |             |
| 3   |             |                  |        |           | ·    |          |      |             |