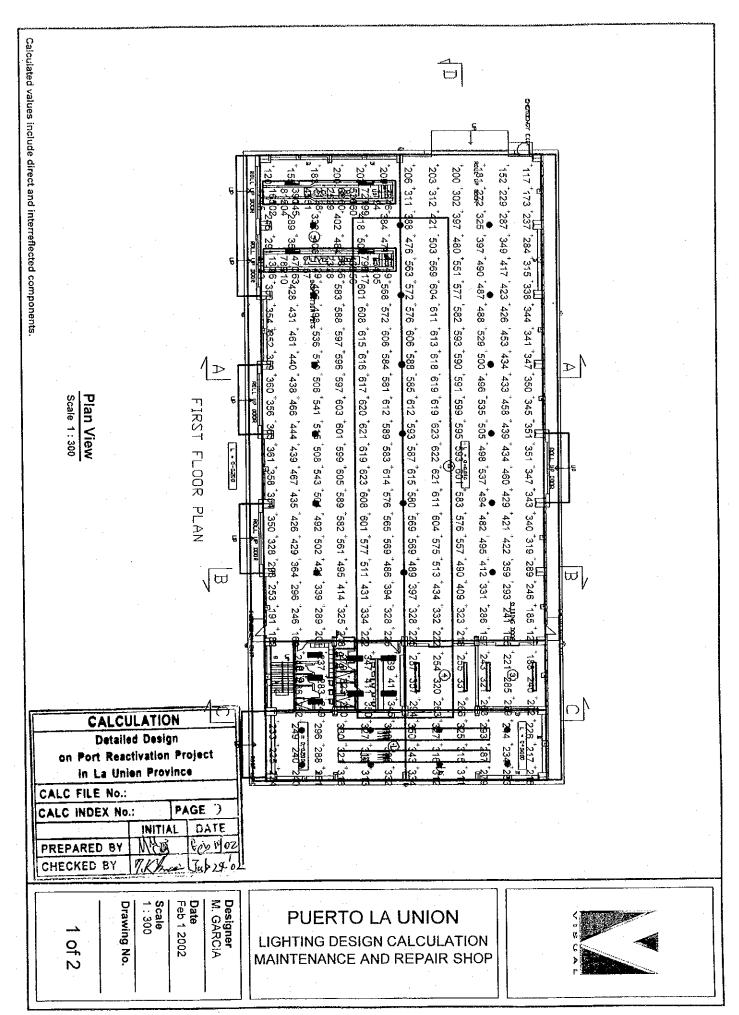

| Project       | Detailed Design                                  | n on Port Reactiv | ation Pro                    | ject in | La Ur        | ion           |                    |          |                |                | No              |         |          |            |                    |    |
|---------------|--------------------------------------------------|-------------------|------------------------------|---------|--------------|---------------|--------------------|----------|----------------|----------------|-----------------|---------|----------|------------|--------------------|----|
| Section       | BUILDING WO                                      | RK                |                              |         |              |               |                    | Ca       | alc.           | Ind            | ex N            | 10.     |          |            |                    | _  |
| Subject       | LIGHTING DES                                     | SIGN CALCULAT     | ION-ADI                      | MINIST  | RATI         | ON BI         | DG.                | Pa       | ige            | No             | . 0             |         |          | ₹ev.       |                    |    |
| T             |                                                  |                   |                              |         |              |               |                    |          |                |                | R               | efer    |          | es/        |                    |    |
| <u> </u>      |                                                  |                   |                              |         |              |               | <u> _</u>  _       | . _      |                | _ -            | N               | otes    | 3        |            | , [                | _  |
| DESIGN        | FACTORS                                          |                   |                              |         |              | <u> </u>      |                    |          |                |                | - -             |         |          | _          |                    |    |
|               |                                                  |                   |                              |         |              | <u> </u>      |                    | +        |                |                | _ _             | -       |          |            |                    |    |
| Recomm        | rended Lighting                                  | Levels (Acordin   | <u>ig IESN</u>               | A Spe   | cifica       | tion)         |                    |          |                | 4              | -               |         |          |            | -                  | _  |
|               | , I <u>, . I</u> , J, J, J, J, J, J              |                   |                              | _ _     | <b>├</b> -}- |               |                    | -        | <del> </del>   |                | -               | -       | $\vdash$ | <u> </u> - |                    | _  |
|               | AREA                                             | LUX               |                              |         |              |               | ╢                  | -        | -              |                |                 |         |          |            |                    |    |
| 1 1 1 1.      | Offices                                          | 500               | +                            | ++-     |              | 1             |                    | - -      | †              | -              | -1-             | 1-      |          |            |                    | _  |
|               | Cafeteria                                        | 150  -            |                              | -+      | ++-          | ††            | <b>†</b>           | 1        | Ħ              |                | - -             | -       |          |            |                    |    |
|               | Toilets                                          | 200               |                              | - - -   |              |               |                    |          |                |                |                 |         |          |            |                    |    |
|               | Storage                                          | 150               |                              |         |              |               |                    | <u> </u> |                | _              | _               | _       |          | _ _        |                    | _  |
|               | Waiting Area                                     | 200               |                              |         | .  _         | <del>  </del> |                    | -        |                | _              |                 |         |          |            |                    | -  |
|               | Corridor                                         | 200               |                              |         |              |               | -                  |          | -              |                | _ -             | -       | +        | +          | $\left  - \right $ | -  |
|               | Staircases                                       | 200               | +                            |         | ++-          |               | ╁╌┼                |          | -              | $\dashv$       |                 | +-      | -        |            | <del>  </del>      | H  |
|               |                                                  |                   | -                            |         |              | +             | 十十                 | $\dashv$ |                |                | - -             | -       | 一        |            | $\vdash$           | r  |
| Typical       | Surface Reflect                                  | ances (for Admi   | nistratio                    | n Build | lina.        | Indoc         | r)                 | 一        |                | 7              | _               | 1       |          | 1          |                    |    |
|               | Juliace Relicon                                  | 1 1 1 1 1 1 1     |                              |         |              |               | 7                  |          |                |                | _[-             | +       | Ħ        |            |                    | r  |
| ++++          |                                                  |                   |                              |         |              |               |                    |          |                |                |                 | $\prod$ |          |            |                    | Γ. |
|               |                                                  |                   |                              |         |              |               |                    |          |                | _              | -               | _       | _        |            | _                  | L  |
|               | CONDITION                                        | %                 | 1.1                          |         |              |               | 1                  |          |                |                | - -             | +       |          | -          | <u> </u>           | Ļ  |
|               | Ceiling                                          | 80%               |                              |         | ++           |               |                    | +        | -              |                |                 | +       |          |            | +                  | T  |
|               | Wall                                             | 50%               |                              |         |              | +             | +                  | -        | +              |                | -               | +       |          | $\dashv$   | +-                 | t  |
| · • • • •     | Floor                                            | 20%               |                              | ++      | ++-          | ++            |                    | +-       | +-             |                | - <b> </b> -    | -       |          | +          | -                  | ┢  |
|               |                                                  |                   |                              | -       | +            | 1-1-          | ΤŤ                 |          | T              |                | 7               | 1       |          | 1          | 1                  | t  |
|               |                                                  |                   |                              |         |              |               |                    |          |                |                |                 |         |          |            |                    | I  |
| Luminai       | re Types (from                                   | Lithonia Lighting | Catalo                       | g)      |              |               |                    |          |                |                |                 | _       |          |            | .                  |    |
|               |                                                  |                   |                              |         | -  -         |               | 1 1                | _        | ╄-             |                | -               | -       |          | _          | <u> </u>           | 1  |
|               |                                                  |                   |                              |         |              | +-            | ++                 | +        | +-             |                |                 | +       |          | +          | i                  | ╀  |
|               |                                                  | I the state of    |                              | J., J.  |              | LUME          | <br>               | 1        | LLF            |                | -               | +-      | $\vdash$ | -          | +                  | Ť  |
| <del>- </del> | AREA                                             | LUMIN             |                              |         | +            | 290           |                    | +        | 0.8            |                | -               |         |          |            | ╁╌                 | t  |
| Genera        |                                                  | Paramax 18 c      | and the second second second | 40.00   | .            |               |                    |          |                | - · [          |                 |         |          |            | 1                  | †  |
| Corrido       | ors                                              | 6" open downl     |                              |         |              | 180           |                    |          | 0.8            |                |                 |         |          |            |                    | I  |
| Toilets       |                                                  | Paramax 9 cel     | and the second               |         |              | 280           |                    |          | 0.             | 1              |                 | +       |          | _          | <u> </u>           | -  |
| Verano        | <u>lah</u>                                       | Recessed Wa       | <u>III MH. 1</u>             | 00W     | <del>_</del> | 850           | J<br><del>  </del> | ㅗ.       | U.             | 73             |                 | +-      | -        | -          | +                  | +  |
|               |                                                  |                   |                              | -++     |              |               | +-                 | +        | -              | -              | -               |         |          |            | -                  | +  |
|               | <del>- - - -</del>                               |                   | +   -                        |         | ++           | ++-           | +                  |          | <del>-</del> † | $\vdash$       | -1              |         |          | +          |                    | 1  |
|               |                                                  |                   | +                            | ++      | + †          | ++            | $\dagger \dagger$  | - -      | -              |                |                 | Ť       |          | Ť          |                    | t  |
|               |                                                  |                   |                              | - - -   | 11           |               | 1                  |          | 1              |                |                 |         |          |            |                    | Ţ  |
|               |                                                  |                   |                              |         |              |               |                    | Ĺ.       |                | <u>_</u>       |                 |         |          |            | 1                  | ļ  |
|               |                                                  |                   |                              |         | 1-1          | -             | -                  |          | _              | 1              |                 | - -     | 1        | -          |                    |    |
|               |                                                  |                   | 1                            |         | +            |               | +-                 | +        |                | <del> </del> - | $\square$       | -       | -        |            | +                  | +  |
|               |                                                  |                   | _ -                          |         |              | ++            | -                  |          | +              | $\vdash$       | <del>├</del> -┠ |         | <u> </u> |            |                    | +  |
|               |                                                  |                   |                              |         |              |               |                    | $\dashv$ | -              | +              | ╢               | - -     | 1-       |            | +                  | +  |
|               |                                                  |                   |                              |         | +            | ++            | +                  | +        | +              | $\vdash$       | $\vdash 1$      |         | Ì        | +          |                    | +  |
|               | <del>                                     </del> |                   | ,                            |         | ++           | ++            | +1                 | $\top$   | +              | +              | -               | +       | 丁        |            | †                  | 1  |
|               |                                                  | Prepare           | d bv                         | MI      |              |               | Cr                 | eck      | ed b           | у              | 7.              | Kill    | en e     | <u> </u>   | -                  | _  |
|               |                                                  | 1                 | arcia                        | (Eéb    |              | 10000         |                    | Kiku     |                |                |                 |         |          | 41         | 200                | _  |

| Project                                       | Detailed Design on                                | Port Reactivation Pro                             | ject in La Union   | Calc. File           | No.               |                                                  |               |
|-----------------------------------------------|---------------------------------------------------|---------------------------------------------------|--------------------|----------------------|-------------------|--------------------------------------------------|---------------|
| Section                                       | BUILDING WORK                                     |                                                   |                    | Calc. Index No.      |                   |                                                  |               |
| Subject                                       |                                                   | LCALCIII ATIONI ADA                               | MINISTRATION BLDG. | Page No.             |                   | Rev.                                             | <del></del>   |
| Jubject                                       | LIGITING DESIG                                    | V CALCULATION-ADI                                 | MINISTRATION BLDG. | rage No.             |                   | rences/                                          |               |
|                                               |                                                   | <u> </u>                                          |                    | ┷┷┪╼╢╸               | Note              |                                                  |               |
|                                               | ADMINIST                                          | RATION BUILDING-FI                                | RST FLOOR          | .                    | THOIC.            |                                                  | $\overline{}$ |
|                                               | . , , , , , , , , , , , , , , , , , , ,           | REQUIRED LEVEL                                    |                    | VEL                  | 1                 |                                                  |               |
|                                               | AREA                                              | LUX                                               | LUX                |                      |                   |                                                  |               |
| Inmigra                                       | ion                                               | 500                                               | 567                |                      |                   |                                                  |               |
| Custom                                        |                                                   | 500                                               | 511                |                      |                   |                                                  |               |
| Police                                        |                                                   | 500                                               | 468                |                      |                   |                                                  |               |
| First Aid                                     |                                                   | 500                                               | 589                |                      | _ _ _             | - - -                                            |               |
|                                               | (Cafeteria)                                       | 500                                               | 522                |                      |                   |                                                  |               |
| Cafeter<br>Banks                              | <u>a</u>                                          | 150                                               | 195<br>456         |                      |                   |                                                  |               |
|                                               | ine/Oirsa                                         | 500<br>500                                        | 467                |                      | ╂┼                |                                                  | -             |
| SS-1                                          | ille/Olisa                                        | 200                                               | 300                |                      |                   | ┞━┼╾┼━┼                                          |               |
| Storage                                       | <del></del>                                       | 150                                               | 133                |                      |                   |                                                  |               |
| First Aid                                     | (Waiting Area)                                    | 150                                               | 198                |                      | 1-                |                                                  |               |
| Machine                                       |                                                   | 500                                               | 711                |                      | 1                 |                                                  |               |
| Informa                                       | tion                                              | 500                                               | 511                |                      | 1                 |                                                  | $\neg$        |
| Guard F                                       |                                                   | 500                                               | 400                |                      |                   |                                                  |               |
| Waiting                                       | Area                                              | 200                                               | 286                |                      |                   |                                                  |               |
| Kitchen                                       |                                                   | 500                                               | 422                |                      |                   |                                                  |               |
| Janitor                                       | Room                                              | 150                                               | 142                |                      |                   |                                                  |               |
| Toilets                                       | - 4                                               | 200                                               | 347                |                      | -                 |                                                  |               |
| Vestibu<br>Vestibu                            |                                                   | 200<br>200                                        | 290<br>273         |                      |                   |                                                  |               |
| Corrido                                       |                                                   | 200                                               | 229                |                      |                   |                                                  |               |
| Staircas                                      |                                                   | 200                                               | 88                 |                      | 1                 |                                                  |               |
|                                               |                                                   |                                                   |                    |                      | 1                 |                                                  |               |
|                                               |                                                   |                                                   |                    |                      | 1                 |                                                  | i             |
|                                               |                                                   |                                                   |                    |                      |                   |                                                  |               |
|                                               |                                                   |                                                   |                    |                      |                   |                                                  |               |
|                                               | ADMINISTR                                         | ATION BUILDING-SE                                 |                    |                      |                   |                                                  |               |
|                                               |                                                   | REQUIRED LEVEL                                    |                    | VEL                  |                   |                                                  |               |
|                                               | AREA                                              | LUX                                               | LUX                | ·                    |                   |                                                  |               |
|                                               | sionaries Offices                                 | 500                                               | 579                |                      | 1                 |                                                  |               |
| Storage                                       | Division                                          | 500<br>150                                        | 599<br>169         |                      | -                 |                                                  |               |
| Metered                                       | ology                                             | 500                                               | 603                |                      |                   |                                                  |               |
|                                               | (Woman)                                           | 200                                               | 245                |                      | 1                 |                                                  |               |
| Toilets                                       |                                                   | 200                                               | 245                |                      | 1                 |                                                  |               |
| Kitchen                                       | <u>`</u>                                          | 500                                               | 533                |                      | 1 1               |                                                  |               |
| Janitor                                       | Room                                              | 150                                               | 142                |                      |                   |                                                  |               |
|                                               | e Room                                            | 500                                               | 487                |                      |                   |                                                  |               |
| Corrido                                       |                                                   | 200                                               | 221                |                      |                   |                                                  |               |
| Verand                                        | ah                                                | 20                                                | 20                 |                      |                   |                                                  | ļ_            |
|                                               |                                                   | <del>                                     </del>  |                    | ++++                 | -                 | <del>   </del> -                                 | $-\downarrow$ |
|                                               |                                                   | <del>!                                    </del>  | <del></del>        |                      |                   |                                                  |               |
|                                               | <del></del>                                       | <del>                                     </del>  |                    | ╁╌╁╼┞╌┠              |                   |                                                  | -             |
| <del></del>                                   | <del>                                      </del> | <del>                                     </del>  | ┼┼╢┼┼┼┼            |                      | 1                 | <del>                                     </del> |               |
|                                               |                                                   | <del> - - - - - - - - - - - - - - - - - - -</del> |                    | <del>         </del> | <del>- - </del> - |                                                  |               |
| <u>' ' ' ' ' ' ' ' ' ' ' ' ' ' ' ' ' ' ' </u> | i i i i i i i i i i i i i i i i i i i             | Prepared by                                       | Che                |                      | カル                |                                                  |               |
|                                               |                                                   |                                                   |                    | cked by              | 11K2              | 124 120                                          |               |
|                                               |                                                   | M. Garcia                                         | Feb/14/2002 T. K   | ikuchi               | Jak               | 124-120                                          | J02           |