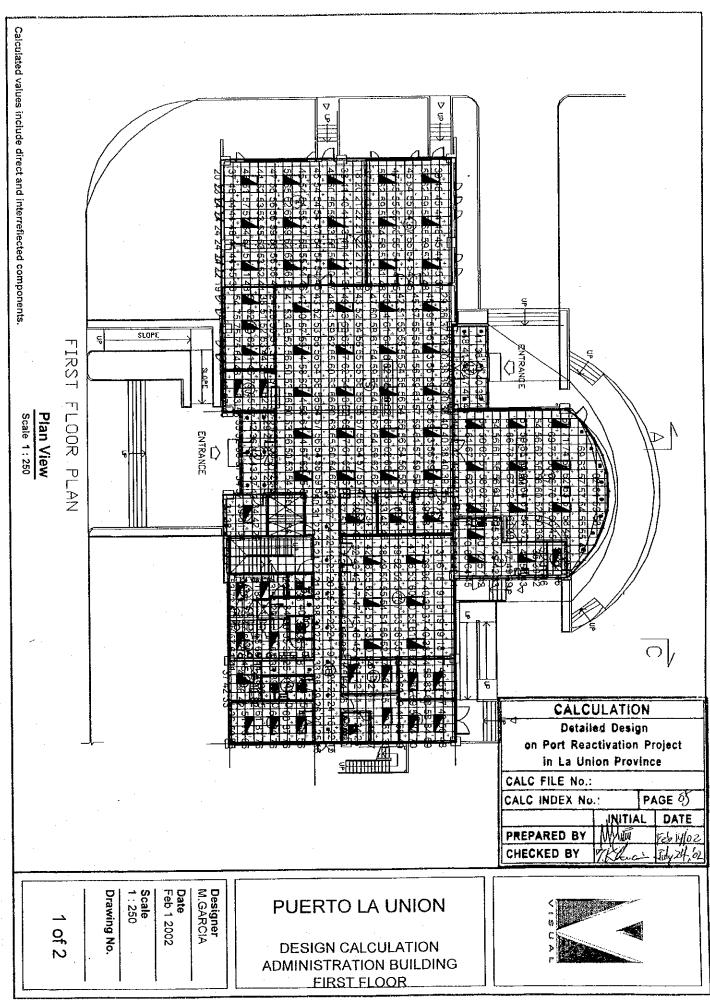

Subject: Lighting Design Calculation

### Calculation Objective:

To determine the number and location of lighting fixtures in each area, depending of fixture type and the required illuminance level.

## References, Calculation Notes and Comments

Illuminance levels are from Illuminating Engineering Society of North America (IESNA) Lighting Handbook 9th Edition, 2000.

Illuminance unit is LUX

Reflactances for ceiling, wall and floor (Indoor)

To design the interior luminarie distribution it was used VISUAL lighting design software of Lithonia Lighting.

The following parameters are requested:

Type of fixture and lamps to be used.

Illuminance level and units.

Reflectances of floor.

Light Loss Factor (LLF) of each luminaire type

Work plane and luminaire plane.

| Rev | Pre       | pared       | No. of | Che       | cked        | Re    | viewed     | Superseded  |
|-----|-----------|-------------|--------|-----------|-------------|-------|------------|-------------|
|     | by        | Date        | Pages  | by        | Date        | by    | Date       | by Calc No. |
| 0   | M. Garcia | Feb/14/2002 | 8      | 7. Khowai | July 24, 62 | 19 FT | 14 Aug. 62 |             |
| Α   | Morit     |             |        |           |             |       | 11,60      |             |
| В   | 1/0       |             |        |           |             |       |            |             |
| С   |           |             |        |           |             |       |            |             |

| Project                                       | Detailed Design on                                | Port Reactivation Pro                             | ject in La Union   | Calc. File           | No.               |                                                  |               |
|-----------------------------------------------|---------------------------------------------------|---------------------------------------------------|--------------------|----------------------|-------------------|--------------------------------------------------|---------------|
| Section                                       | BUILDING WORK                                     |                                                   |                    | Calc. Index No.      |                   |                                                  |               |
| Subject                                       |                                                   | LCALCIII ATIONI ADA                               | MINISTRATION BLDG. | Page No.             |                   | Rev.                                             | <del></del>   |
| Jubject                                       | LIGITING DESIG                                    | V CALCULATION-ADI                                 | MINISTRATION BLDG. | rage No.             |                   | rences/                                          |               |
|                                               |                                                   | <u> </u>                                          |                    | ┷┷┪╼╢╸               | Note              |                                                  |               |
|                                               | ADMINIST                                          | RATION BUILDING-FI                                | RST FLOOR          | .                    | THOIC.            |                                                  | $\overline{}$ |
|                                               | . , , , , , , , , , , , , , , , , , , ,           | REQUIRED LEVEL                                    |                    | VEL                  | 1                 |                                                  |               |
|                                               | AREA                                              | LUX                                               | LUX                |                      |                   |                                                  |               |
| Inmigra                                       | ion                                               | 500                                               | 567                |                      |                   |                                                  |               |
| Custom                                        |                                                   | 500                                               | 511                |                      |                   |                                                  |               |
| Police                                        |                                                   | 500                                               | 468                |                      |                   |                                                  |               |
| First Aid                                     |                                                   | 500                                               | 589                |                      | _ _ _             | - - -                                            |               |
|                                               | (Cafeteria)                                       | 500                                               | 522                |                      |                   |                                                  |               |
| Cafeter<br>Banks                              | <u>a</u>                                          | 150                                               | 195<br>456         |                      |                   |                                                  |               |
|                                               | ine/Oirsa                                         | 500<br>500                                        | 467                |                      | ╂┼                |                                                  | -             |
| SS-1                                          | ille/Olisa                                        | 200                                               | 300                |                      |                   | ┞━┼╾┼━┼                                          |               |
| Storage                                       | <del></del>                                       | 150                                               | 133                |                      |                   |                                                  |               |
| First Aid                                     | (Waiting Area)                                    | 150                                               | 198                |                      | 1-                |                                                  |               |
| Machine                                       |                                                   | 500                                               | 711                |                      | 1                 |                                                  |               |
| Informa                                       | tion                                              | 500                                               | 511                |                      | 1                 |                                                  | $\neg$        |
| Guard F                                       |                                                   | 500                                               | 400                |                      |                   |                                                  |               |
| Waiting                                       | Area                                              | 200                                               | 286                |                      |                   |                                                  |               |
| Kitchen                                       |                                                   | 500                                               | 422                |                      |                   |                                                  |               |
| Janitor                                       | Room                                              | 150                                               | 142                |                      |                   |                                                  |               |
| Toilets                                       | - 4                                               | 200                                               | 347                |                      | -                 |                                                  |               |
| Vestibu<br>Vestibu                            |                                                   | 200<br>200                                        | 290<br>273         |                      |                   |                                                  |               |
| Corrido                                       |                                                   | 200                                               | 229                |                      |                   |                                                  |               |
| Staircas                                      |                                                   | 200                                               | 88                 |                      | 1                 |                                                  |               |
|                                               |                                                   |                                                   |                    |                      | 1                 |                                                  |               |
|                                               |                                                   |                                                   |                    |                      | 1                 |                                                  | i             |
|                                               |                                                   |                                                   |                    |                      |                   |                                                  |               |
|                                               |                                                   |                                                   |                    |                      |                   |                                                  |               |
|                                               | ADMINISTR                                         | ATION BUILDING-SE                                 |                    |                      |                   |                                                  |               |
|                                               |                                                   | REQUIRED LEVEL                                    |                    | VEL                  |                   |                                                  |               |
|                                               | AREA                                              | LUX                                               | LUX                | ·                    |                   |                                                  |               |
|                                               | sionaries Offices                                 | 500                                               | 579                |                      | 1                 |                                                  |               |
| Storage                                       | Division                                          | 500<br>150                                        | 599<br>169         |                      | -                 |                                                  |               |
| Metered                                       | ology                                             | 500                                               | 603                |                      |                   |                                                  |               |
|                                               | (Woman)                                           | 200                                               | 245                |                      | 1                 |                                                  |               |
| Toilets                                       |                                                   | 200                                               | 245                |                      | 1                 |                                                  |               |
| Kitchen                                       | <u>`</u>                                          | 500                                               | 533                |                      | 1 1               |                                                  |               |
| Janitor                                       | Room                                              | 150                                               | 142                |                      |                   |                                                  |               |
|                                               | e Room                                            | 500                                               | 487                |                      |                   |                                                  |               |
| Corrido                                       |                                                   | 200                                               | 221                |                      |                   |                                                  |               |
| Verand                                        | ah                                                | 20                                                | 20                 |                      |                   |                                                  | ļ_            |
|                                               |                                                   | <del>                                     </del>  |                    | ++++                 | -                 | <del>   </del> -                                 | $-\downarrow$ |
|                                               |                                                   | <del>!                                    </del>  | <del></del>        |                      |                   |                                                  |               |
|                                               | <del></del>                                       | <del>                                     </del>  |                    | ╁╌╁╼┞╌┠              |                   |                                                  | -             |
| <del></del>                                   | <del>                                      </del> | <del>                                     </del>  | ┼┼╢┼┼┼┼            |                      | 1                 | <del>                                     </del> |               |
|                                               |                                                   | <del> - - - - - - - - - - - - - - - - - - -</del> |                    | <del>         </del> | <del>- - </del> - |                                                  |               |
| <u>' ' ' ' ' ' ' ' ' ' ' ' ' ' ' ' ' ' ' </u> | i i i i i i i i i i i i i i i i i i i             | Prepared by                                       | Che                |                      | カル                |                                                  |               |
|                                               |                                                   |                                                   |                    | cked by              | 11K2              | 124 120                                          |               |
|                                               |                                                   | M. Garcia                                         | Feb/14/2002 T. K   | ikuchi               | Jak               | 124-120                                          | J02           |