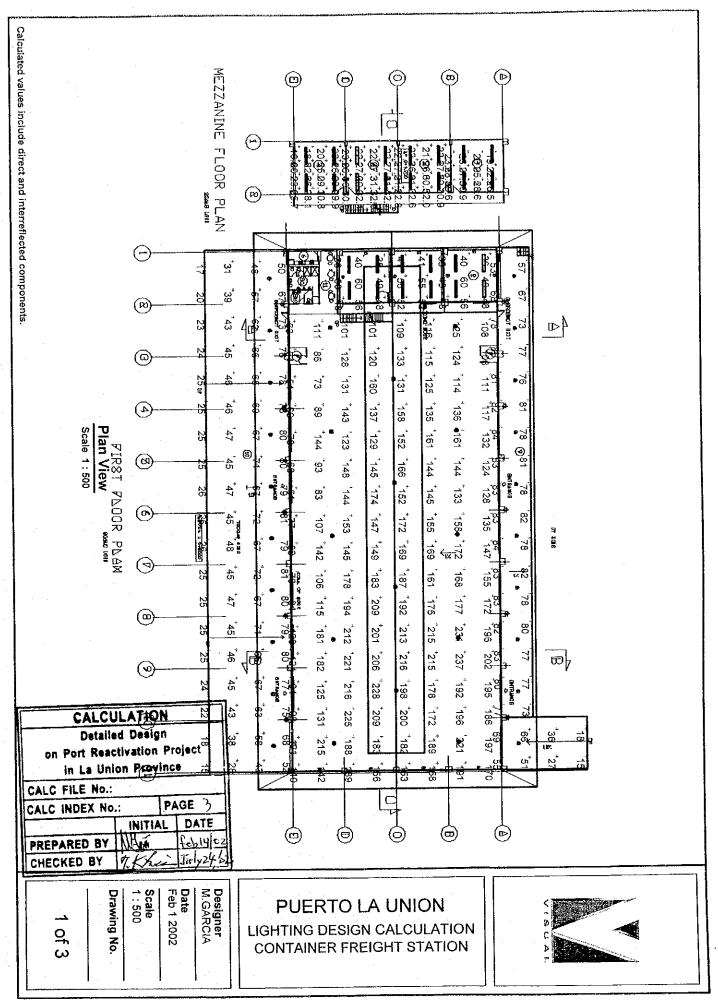

| Project      | Detailed Design on Por                  | t Reactivation Project in La                     | Union                                   | Calc. File N                                      | ło.             |
|--------------|-----------------------------------------|--------------------------------------------------|-----------------------------------------|---------------------------------------------------|-----------------|
| Section      | UTILITY WORK                            |                                                  |                                         | Calc. Index                                       | No.             |
| Subject      | LIGHTING DESIGN CA                      | LCULATION-CFS.                                   |                                         |                                                   | 01 Rev.         |
|              |                                         |                                                  |                                         |                                                   | References/     |
| DESIGN FA    | CTORS                                   |                                                  |                                         |                                                   | Notes           |
|              |                                         |                                                  |                                         |                                                   | <del>    </del> |
| Recommend    | led Lighting Levels (A                  | cording IESNA Specificat                         | ion)                                    |                                                   |                 |
|              |                                         |                                                  |                                         |                                                   |                 |
|              | L ADEA                                  | LUX                                              |                                         | +-+                                               |                 |
| -            | AREA                                    | 500                                              |                                         | +                                                 |                 |
| +            | Offices                                 | 150                                              |                                         |                                                   |                 |
|              | Storage                                 |                                                  |                                         |                                                   |                 |
|              | Toilets                                 | 200                                              |                                         |                                                   |                 |
|              | Cargo area                              | 150                                              |                                         |                                                   |                 |
|              | Exterior                                | 30                                               |                                         |                                                   | <b> </b>        |
|              |                                         | -+                                               |                                         |                                                   |                 |
| Typical Surf | ace Reflectances (for                   | Administration Building.                         | ndoor)                                  | 1111                                              |                 |
| , p.oa. Oari |                                         |                                                  |                                         |                                                   |                 |
|              |                                         |                                                  |                                         |                                                   |                 |
|              |                                         |                                                  |                                         |                                                   |                 |
|              | CONDITION                               | %                                                |                                         |                                                   | <b></b>         |
|              | Ceiling                                 | 10%                                              |                                         |                                                   |                 |
|              | Wall                                    | 30%                                              |                                         | +++-                                              |                 |
|              | Floor                                   | 10%                                              | <del> </del>                            |                                                   |                 |
|              |                                         |                                                  |                                         |                                                   |                 |
|              |                                         |                                                  |                                         | <u> </u>                                          |                 |
| Luminaire T  | ypes (from Lithonia L                   | ghting Catalog)                                  |                                         |                                                   |                 |
| _            |                                         |                                                  |                                         | <del>                                     </del>  |                 |
|              |                                         | 4114463055                                       | LUMEN                                   | LLF                                               | ┨═┼═┼═┼┈┼       |
| 1            | AREA                                    | LUMINAIRE                                        |                                         |                                                   |                 |
| Offices      |                                         | ax 18 cell 3xT8 32w                              | 2900                                    | 0.81                                              |                 |
| Storage      |                                         | ial Fluorescent 2x32w                            | 2900                                    | 0.88                                              |                 |
| Toilets      |                                         | ax 9 cell 3xT8 32w                               | 2800                                    | 0.81                                              |                 |
| Cargo a      |                                         | ay Industrial MH 400w                            | 41000                                   | 0.85                                              |                 |
| Exterior     |                                         | n HPS 175w                                       | 17500                                   | 0.8                                               |                 |
|              |                                         |                                                  |                                         |                                                   |                 |
|              |                                         |                                                  |                                         |                                                   |                 |
|              |                                         |                                                  |                                         |                                                   |                 |
|              |                                         |                                                  | <u> </u>                                |                                                   |                 |
|              |                                         | <del></del>                                      |                                         | 1-1-1-                                            | 1-1-1-1-1-1     |
|              |                                         |                                                  |                                         | <del>                                      </del> |                 |
|              | + + + + + + + + + + + + + + + + + + + + |                                                  | 1 1 1 1 1 1 1 1 1 1 1 1 1 1 1 1 1 1 1 1 | ++++                                              | 1-1-1           |
|              |                                         |                                                  |                                         |                                                   |                 |
|              |                                         |                                                  |                                         |                                                   |                 |
|              |                                         |                                                  |                                         |                                                   |                 |
|              |                                         | <del>                                     </del> | 1 1 1 1                                 |                                                   | 1-1-1-1-1       |
|              |                                         |                                                  | 1 1 1                                   |                                                   | -1              |
| 1 ! 1        |                                         | D War                                            | <u> </u>                                |                                                   | nv/             |
| <u></u>      |                                         | Prepared by MATIN                                |                                         |                                                   | 7. Khusi        |
|              |                                         | M. Garcia                                        | /2002 T. F                              | Kikuchi                                           | July 124 1200   |