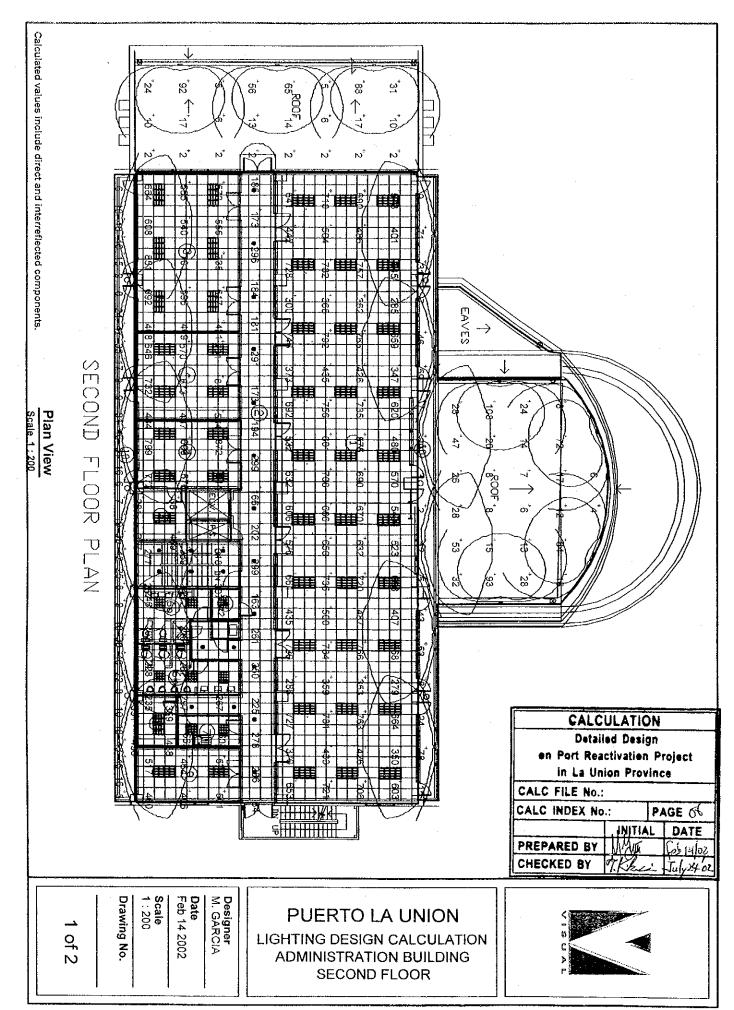

Subject: Lighting Design Calculation

### Calculation Objective:

To determine the number and location of lighting fixtures in each area, depending of fixture type and the required illuminance level.

## References, Calculation Notes and Comments

Illuminance levels are from Illuminating Engineering Society of North America (IESNA) Lighting Handbook 9th Edition, 2000.

Illuminance unit is LUX

Reflactances for ceiling, wall and floor (Indoor)

To design the interior luminarie distribution it was used VISUAL lighting design software of Lithonia Lighting.

The following parameters are requested:

Type of fixture and lamps to be used.

Illuminance level and units.

Reflectances of floor.

Light Loss Factor (LLF) of each luminaire type

Work plane and luminaire plane.

| Rev | Pre       | pared       | No. of | Che       | cked        | Re    | viewed     | Superseded  |
|-----|-----------|-------------|--------|-----------|-------------|-------|------------|-------------|
|     | by        | Date        | Pages  | by        | Date        | by    | Date       | by Calc No. |
| 0   | M. Garcia | Feb/14/2002 | 8      | 7. Khowai | July 24, 62 | 19 FT | 14 Aug. 62 |             |
| Α   | Morit     |             |        |           |             |       | 11,60      |             |
| В   | 1/0       |             |        |           |             |       |            |             |
| С   |           |             |        |           |             |       |            |             |

| Project                                       | Detailed Design on                                | Port Reactivation Pro                             | ject in La Union   | Calc. File           | No.               |                                                  |               |
|-----------------------------------------------|---------------------------------------------------|---------------------------------------------------|--------------------|----------------------|-------------------|--------------------------------------------------|---------------|
| Section                                       | BUILDING WORK                                     |                                                   |                    | Calc. Index No.      |                   |                                                  |               |
| Subject                                       |                                                   | LCALCIII ATIONI ADA                               | MINISTRATION BLDG. | Page No.             |                   | Rev.                                             | <del></del>   |
| Jubject                                       | LIGITING DESIG                                    | V CALCULATION-ADI                                 | MINISTRATION BLDG. | rage No.             |                   | rences/                                          |               |
|                                               |                                                   | <u> </u>                                          |                    | ┷┷┪╼╢╸               | Note              |                                                  |               |
|                                               | ADMINIST                                          | RATION BUILDING-FI                                | RST FLOOR          | .                    | THOIC.            |                                                  | $\overline{}$ |
|                                               | . , , , , , , , , , , , , , , , , , , ,           | REQUIRED LEVEL                                    |                    | VEL                  | 1                 |                                                  |               |
|                                               | AREA                                              | LUX                                               | LUX                |                      |                   |                                                  |               |
| Inmigra                                       | ion                                               | 500                                               | 567                |                      |                   |                                                  |               |
| Custom                                        |                                                   | 500                                               | 511                |                      |                   |                                                  |               |
| Police                                        |                                                   | 500                                               | 468                |                      |                   |                                                  |               |
| First Aid                                     |                                                   | 500                                               | 589                |                      | _ _ _             | - - -                                            |               |
|                                               | (Cafeteria)                                       | 500                                               | 522                |                      |                   |                                                  |               |
| Cafeter<br>Banks                              | <u>a</u>                                          | 150                                               | 195<br>456         |                      |                   |                                                  |               |
|                                               | ine/Oirsa                                         | 500<br>500                                        | 467                |                      | ╂┼                |                                                  | -             |
| SS-1                                          | ille/Olisa                                        | 200                                               | 300                |                      |                   | ┞━┼╾┼━┼                                          |               |
| Storage                                       | <del></del>                                       | 150                                               | 133                |                      |                   |                                                  |               |
| First Aid                                     | (Waiting Area)                                    | 150                                               | 198                |                      | 1-                |                                                  |               |
| Machine                                       |                                                   | 500                                               | 711                |                      | 1                 |                                                  |               |
| Informa                                       | tion                                              | 500                                               | 511                |                      | 1                 |                                                  | $\neg$        |
| Guard F                                       |                                                   | 500                                               | 400                |                      |                   |                                                  |               |
| Waiting                                       | Area                                              | 200                                               | 286                |                      |                   |                                                  |               |
| Kitchen                                       |                                                   | 500                                               | 422                |                      |                   |                                                  |               |
| Janitor                                       | Room                                              | 150                                               | 142                |                      |                   |                                                  |               |
| Toilets                                       | - 4                                               | 200                                               | 347                |                      | -                 |                                                  |               |
| Vestibu<br>Vestibu                            |                                                   | 200<br>200                                        | 290<br>273         |                      |                   |                                                  |               |
| Corrido                                       |                                                   | 200                                               | 229                |                      |                   |                                                  |               |
| Staircas                                      |                                                   | 200                                               | 88                 |                      | 1                 |                                                  |               |
|                                               |                                                   |                                                   |                    |                      | 1                 |                                                  |               |
|                                               |                                                   |                                                   |                    |                      | 1                 |                                                  | i             |
|                                               |                                                   |                                                   |                    |                      |                   |                                                  |               |
|                                               |                                                   |                                                   |                    |                      |                   |                                                  |               |
|                                               | ADMINISTR                                         | ATION BUILDING-SE                                 |                    |                      |                   |                                                  |               |
|                                               |                                                   | REQUIRED LEVEL                                    |                    | VEL                  |                   |                                                  |               |
|                                               | AREA                                              | LUX                                               | LUX                | ·                    |                   |                                                  |               |
|                                               | sionaries Offices                                 | 500                                               | 579                |                      | 1                 |                                                  |               |
| Storage                                       | Division                                          | 500<br>150                                        | 599<br>169         |                      | -                 |                                                  |               |
| Metered                                       | ology                                             | 500                                               | 603                |                      |                   |                                                  |               |
|                                               | (Woman)                                           | 200                                               | 245                |                      | 1                 |                                                  |               |
| Toilets                                       |                                                   | 200                                               | 245                |                      | 1                 |                                                  |               |
| Kitchen                                       | <u>`</u>                                          | 500                                               | 533                |                      | 1 1               |                                                  |               |
| Janitor                                       | Room                                              | 150                                               | 142                |                      |                   |                                                  |               |
|                                               | e Room                                            | 500                                               | 487                |                      |                   |                                                  |               |
| Corrido                                       |                                                   | 200                                               | 221                |                      |                   |                                                  |               |
| Verand                                        | ah                                                | 20                                                | 20                 |                      |                   |                                                  | ļ_            |
|                                               |                                                   | <del>                                     </del>  |                    | ++++                 | -                 | <del>   </del> -                                 | $-\downarrow$ |
|                                               |                                                   | <del>!                                    </del>  | <del></del>        |                      |                   |                                                  |               |
|                                               | <del></del>                                       | <del>                                     </del>  |                    | ╁╌╁╼┞╌┠              |                   |                                                  | -             |
| <del></del>                                   | <del>                                      </del> | <del>                                     </del>  | ┼┼╢┼┼┼┼            |                      | 1                 | <del>                                     </del> |               |
|                                               |                                                   | <del> - - - - - - - - - - - - - - - - - - -</del> |                    | <del>         </del> | <del>- - </del> - |                                                  |               |
| <u>' ' ' ' ' ' ' ' ' ' ' ' ' ' ' ' ' ' ' </u> | i i i i i i i i i i i i i i i i i i i             | Prepared by                                       | Che                |                      | カル                |                                                  |               |
|                                               |                                                   |                                                   |                    | cked by              | 11K2              | 124 120                                          |               |
|                                               |                                                   | M. Garcia                                         | Feb/14/2002 T. K   | ikuchi               | Jak               | 124-120                                          | J02           |