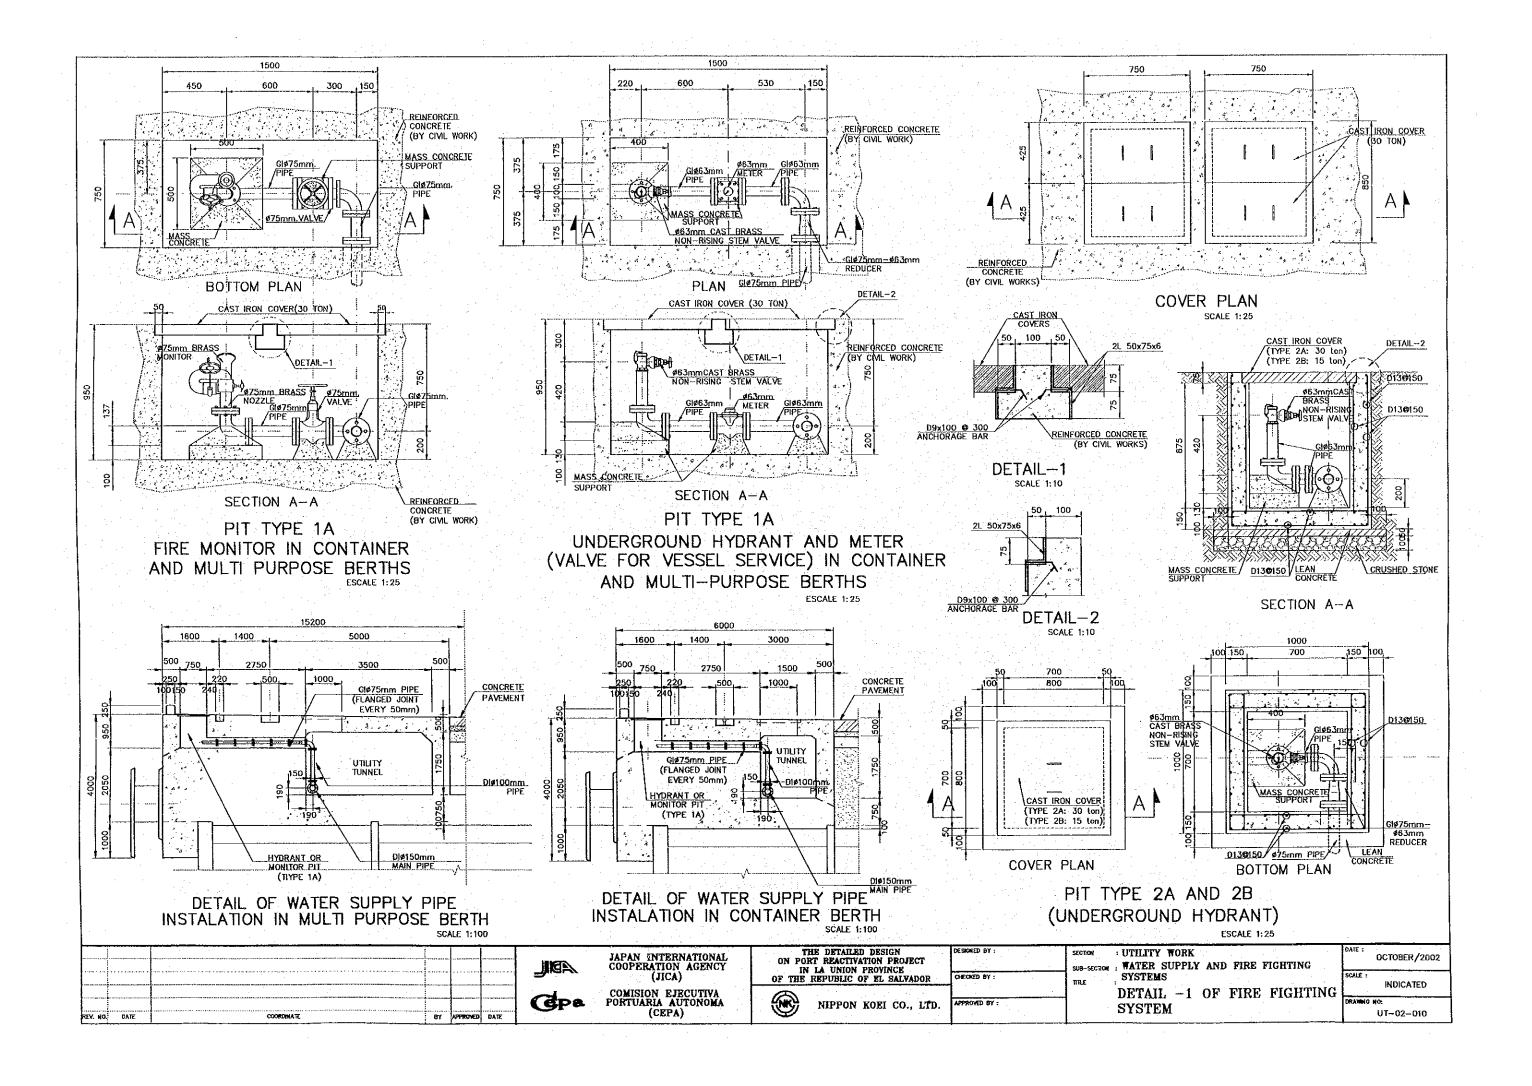

PIT TYPE 1B (FIRE MONITOR AND GATE VALVE IN PASSENGER BERTH)

DETAIL-1 SCALE 1:10

PIT TYPE 1B (FIRE MONITOR AND GATE VALVE IN PASSENGER BERTH)

|        |        |   |            | · · · · · · · · · · · · · · · · · · · |                                        |                                                     | 4             |                                                                     |                        |
|--------|--------|---|------------|---------------------------------------|----------------------------------------|-----------------------------------------------------|---------------|---------------------------------------------------------------------|------------------------|
|        |        |   |            |                                       | JAPAN INTERNATIONAL COOPERATION AGENCY | THE DETAILED DESIGN ON PORT REACTIVATION PROJECT    | DESIGNED BY : | SECTION : UTILITY WORK SUB-SECTION : WATER SUPPLY AND FIRE FIGHTING | OCTOBER/2002           |
|        |        |   |            |                                       | (JICA)  COMISION EJECUTIVA             | IN LA UNION PROVINCE OF THE REPUBLIC OF EL SALVADOR | CHECKED BY:   | SYSTEMS DETAIL -2 OF FIRE FIGHTING                                  | SCALE: INDICATED       |
| REV. 3 | O. DAT | E | COORDANATE | SY APPROVED DATE                      | PORTUARIA AUTONOMA (CEPA)              | NIPPON KOEI CO., LTD.                               | APPROVED BY : |                                                                     | DRAWNS NO.<br>UT02-011 |
| k      | -i     |   |            |                                       |                                        | 1                                                   | <u> </u>      |                                                                     |                        |