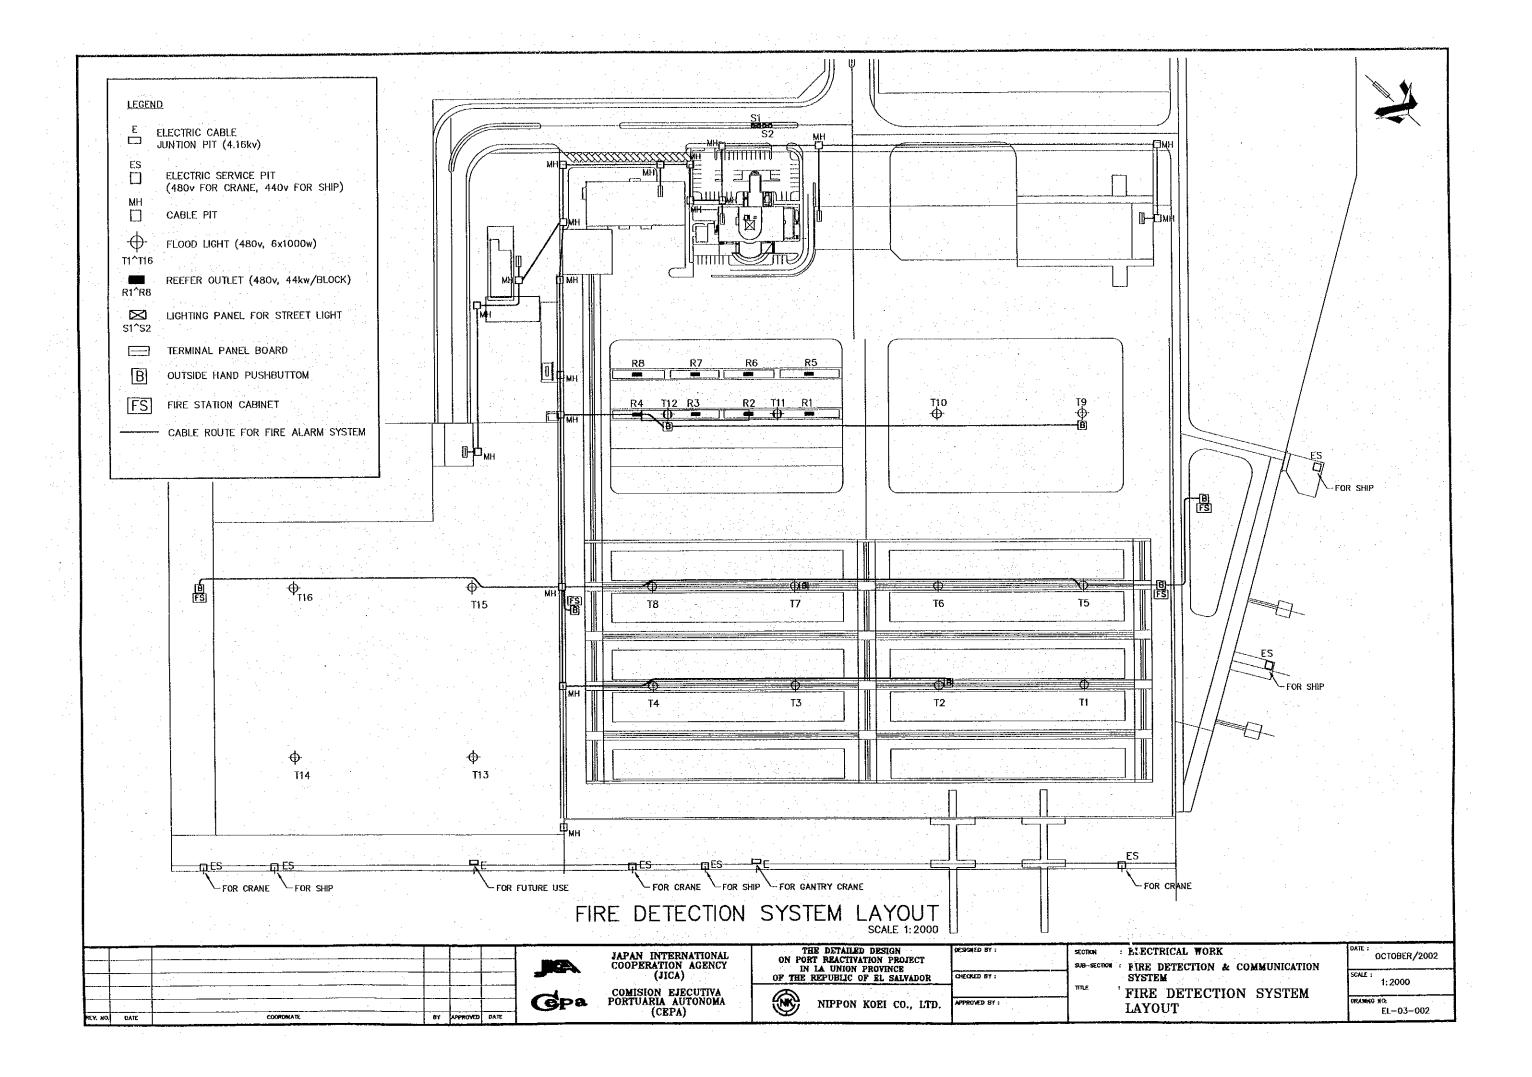

#### **LEGEND**

|            | MAIN RECEIVING PANEL BOARD   |
|------------|------------------------------|
|            | TERMINAL PANEL BOARD         |
| <b>®DF</b> | FIRE ALARM COMBINATION PANEL |
| (S)        | SMOKE/HEAT DETECTOR          |
| [R]        | INFRARED BEAM DETECTOR       |
| В          | OUTSIDE HAND PUSHBUTTON      |

#### FIRE DETECTION SYSTEM DIAGRAM

| JAPAN INTER COOPERATION (JICA  DATE  COMISION EJ PORTUARIA A (CEPA | TIVA  ON RABILITATION PROVINCE  IN LA UNION PROVINCE  OF THE REPUBLIC OF EL SALVADOR  GEORGE SY:  SUB-SECTION & COMMUNICATION  SYSTEM  TILE  FIRE DETECTION SYSTEM  INTLE  FIRE DETECTION SYSTEM |
|--------------------------------------------------------------------|--------------------------------------------------------------------------------------------------------------------------------------------------------------------------------------------------|
|--------------------------------------------------------------------|--------------------------------------------------------------------------------------------------------------------------------------------------------------------------------------------------|