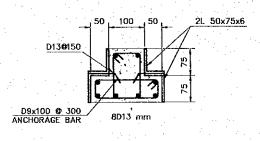

PIT TYPE 1B (FIRE MONITOR AND GATE VALVE IN PASSENGER BERTH)

DETAIL-1 SCALE 1:10

PIT TYPE 1B (FIRE MONITOR AND GATE VALVE IN PASSENGER BERTH)

|        |        |   |            | · · · · · · · · · · · · · · · · · · · |                                        |                                                     | 4             |                                                                     |                        |
|--------|--------|---|------------|---------------------------------------|----------------------------------------|-----------------------------------------------------|---------------|---------------------------------------------------------------------|------------------------|
|        |        |   |            |                                       | JAPAN INTERNATIONAL COOPERATION AGENCY | THE DETAILED DESIGN ON PORT REACTIVATION PROJECT    | DESIGNED BY : | SECTION : UTILITY WORK SUB-SECTION : WATER SUPPLY AND FIRE FIGHTING | OCTOBER/2002           |
|        |        |   |            |                                       | (JICA)  COMISION EJECUTIVA             | IN LA UNION PROVINCE OF THE REPUBLIC OF EL SALVADOR | CHECKED BY:   | SYSTEMS DETAIL -2 OF FIRE FIGHTING                                  | SCALE: INDICATED       |
| REV. 3 | O. DAT | E | COORDANATE | SY APPROVED DATE                      | PORTUARIA AUTONOMA (CEPA)              | NIPPON KOEI CO., LTD.                               | APPROVED BY : |                                                                     | DRAWNS NO.<br>UT02-011 |
| k      | -i     |   |            |                                       |                                        | 1                                                   | <u> </u>      |                                                                     |                        |