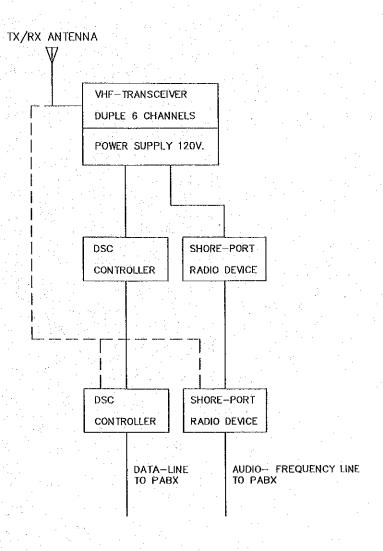

UHF/VHF-COMMUNICATION BETWEEN

- \* MOBILE PHONE-MOBILE PHONE
- \* MOBILE PHONE-FIXED PHONE
- \* EMERGENCY CALL TO YARD CONTROLLER ROOM

20 MOBILE USERS WITH 4 CONNECTIONS TO PABX

## NAVIGATION CONTROLLER ROOM PORT ADMINISTRATION BUILDING

### MOBILE PHONE & UHF/VHF COMMUNICATION SYSTEM PRINCIPLE DIAGRAM

|         |      |            |                  | JAPAN INTERNATIONAL COOPERATION AGENCY (JICA) | THE DETAILED DESIGN ON PORT REACTIVATION PROJECT IN LA UNION PROVINCE OF THE REPUBLIC OF EL SALVADOR | DESCRIED BY : | MOBILE PHONE & UHF/VHF                 | OCTOBER/2002  SCALE: NOT TO ESCALE |
|---------|------|------------|------------------|-----------------------------------------------|------------------------------------------------------------------------------------------------------|---------------|----------------------------------------|------------------------------------|
| REV. NO | DATE | COORDINATE | SY APPROVED DATE | COMISION EJECUTIVA PORTUARIA AUTONOMA (CEPA)  | NIPPON KOEI CO., LTD.                                                                                | APPROVED BY:  | COMMUNICATION SYSTEM PRINCIPLE DIAGRAM | DRAWING NO:<br>EL03005             |