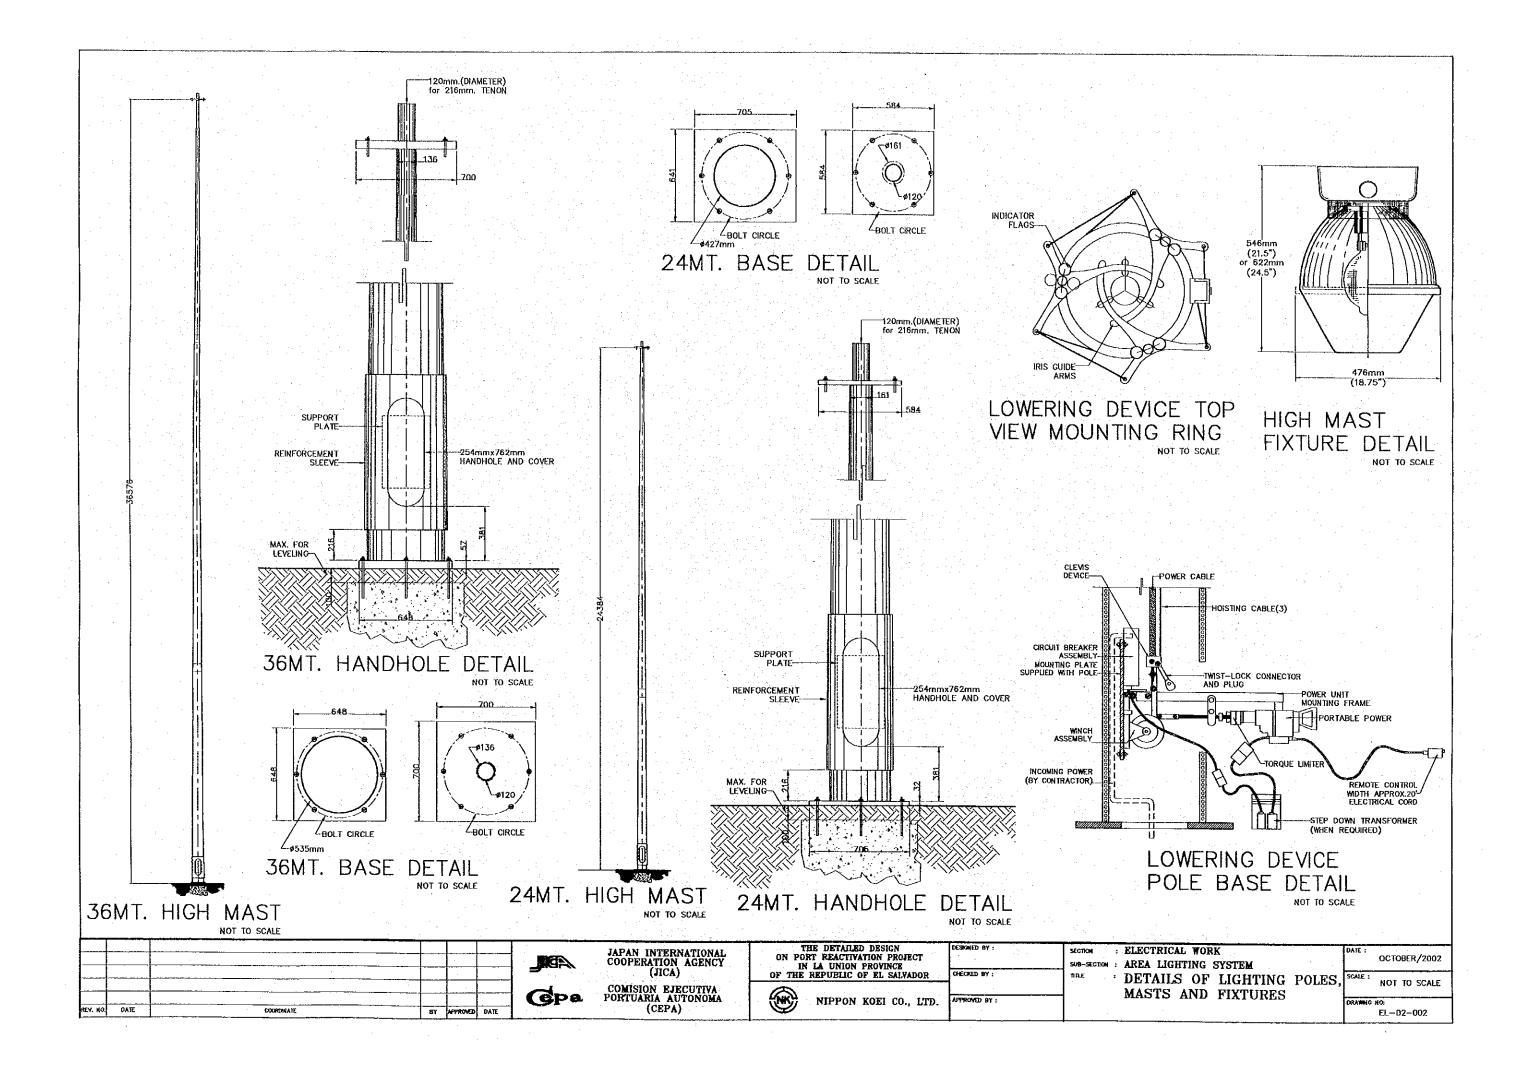

| BY  | APPROVED  | DATE         |      | (CEPA)                                   | MIT ON ROLL CO., LID.                            |               |                            | EL01-003              |











#### **LEGEND**

|            | MAIN RECEIVING PANEL BOARD   |
|------------|------------------------------|
|            | TERMINAL PANEL BOARD         |
| <b>®DF</b> | FIRE ALARM COMBINATION PANEL |
| (S)        | SMOKE/HEAT DETECTOR          |
| [R]        | INFRARED BEAM DETECTOR       |
| В          | OUTSIDE HAND PUSHBUTTON      |



#### FIRE DETECTION SYSTEM DIAGRAM

| JAPAN INTER COOPERATION (JICA  DATE  COMISION EJ PORTUARIA A (CEPA | TIVA  ON RABILITATION PROVINCE  IN LA UNION PROVINCE  OF THE REPUBLIC OF EL SALVADOR  GEORGE SY:  SUB-SECTION & COMMUNICATION  SYSTEM  TILE  FIRE DETECTION SYSTEM  INTLE  FIRE DETECTION SYSTEM |
|--------------------------------------------------------------------|----------------------------------------------------------------------------------