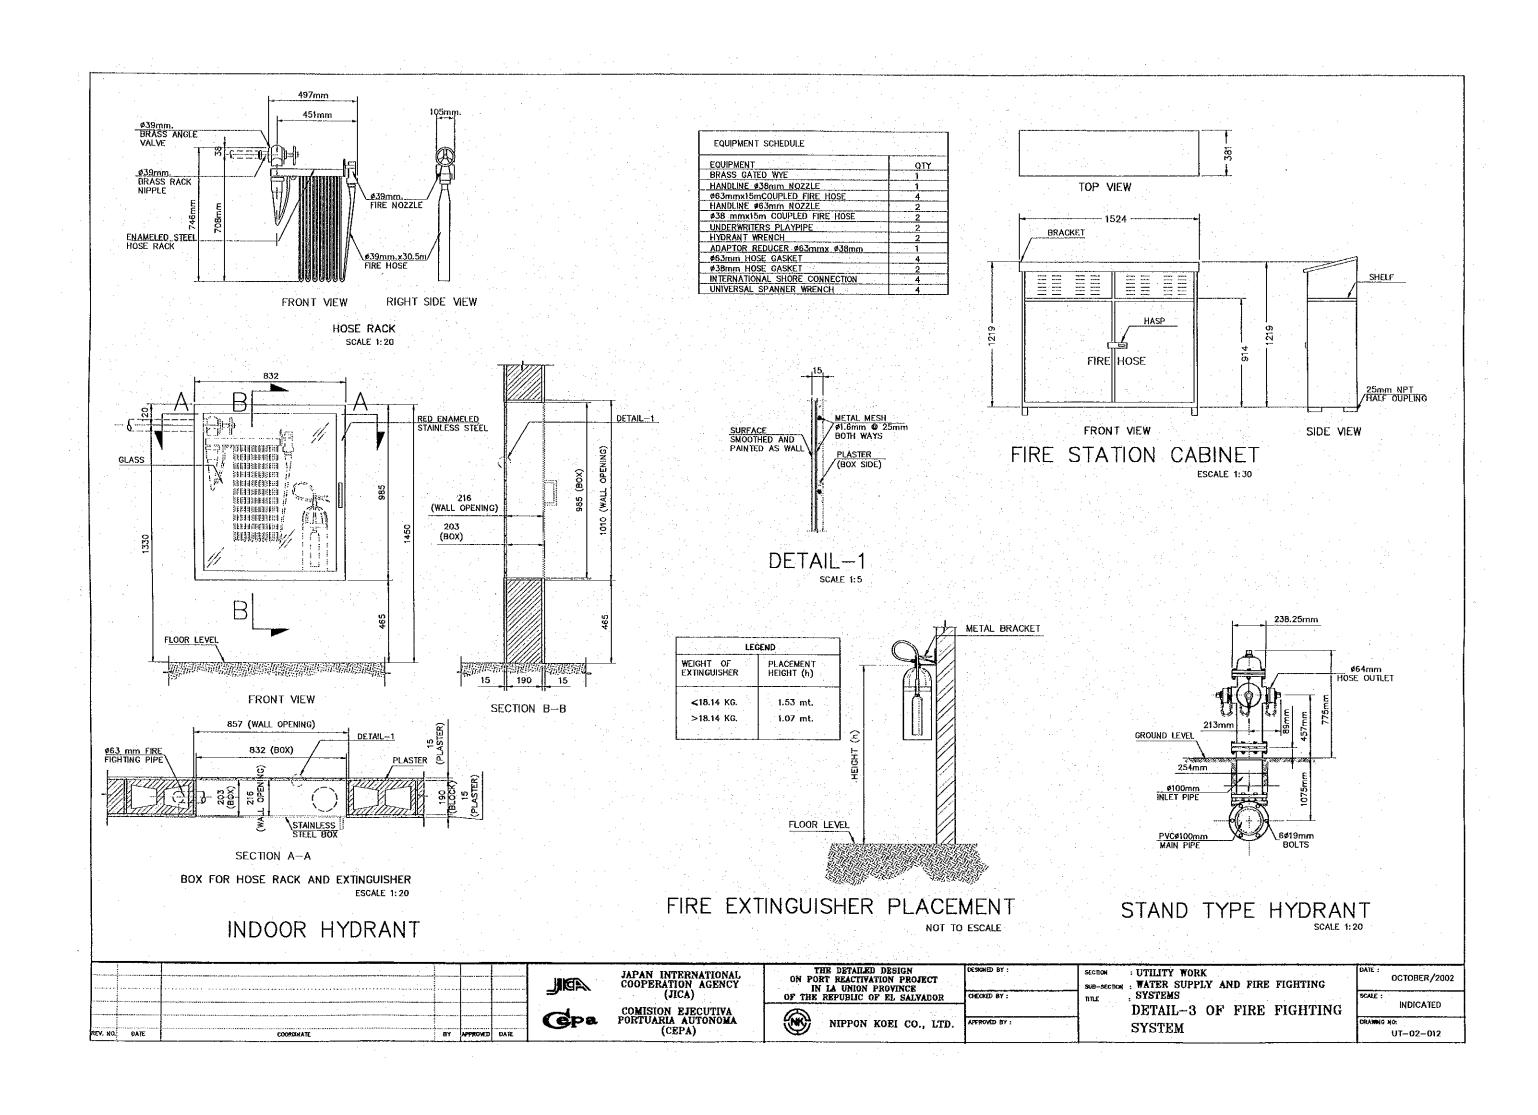

PIT TYPE 1B (FIRE MONITOR AND GATE VALVE IN PASSENGER BERTH)

DETAIL-1 SCALE 1:10

PIT TYPE 1B (FIRE MONITOR AND GATE VALVE IN PASSENGER BERTH)

|        |        |   |            | · · · · · · · · · · · · · · · · · · · |                                        |                                                     | 4             |                                                                     |                        |
|--------|--------|---|------------|---------------------------------------|----------------------------------------|-----------------------------------------------------|---------------|---------------------------------------------------------------------|------------------------|
|        |        |   |            |                                       | JAPAN INTERNATIONAL COOPERATION AGENCY | THE DETAILED DESIGN ON PORT REACTIVATION PROJECT    | DESIGNED BY : | SECTION : UTILITY WORK SUB-SECTION : WATER SUPPLY AND FIRE FIGHTING | OCTOBER/2002           |
|        |        |   |            |                                       | (JICA)  COMISION EJECUTIVA             | IN LA UNION PROVINCE OF THE REPUBLIC OF EL SALVADOR | CHECKED BY:   | SYSTEMS DETAIL -2 OF FIRE FIGHTING                                  | SCALE: INDICATED       |
| REV. 3 | O. DAT | E | COORDANATE | SY APPROVED DATE                      | PORTUARIA AUTONOMA (CEPA)              | NIPPON KOEI CO., LTD.                               | APPROVED BY : |                                                                     | DRAWNS NO.<br>UT02-011 |
| k      | -i     |   |            |                                       |                                        | 1                                                   | <u> </u>      |                                                                     |                        |