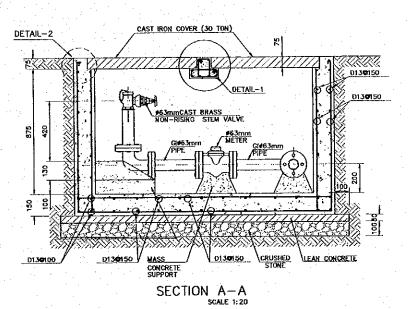

PIT TYPE 1B (FIRE MONITOR AND GATE VALVE IN PASSENGER BERTH)

DETAIL-1 SCALE 1:10

PIT TYPE 1B (FIRE MONITOR AND GATE VALVE IN PASSENGER BERTH)

|        |        |   |            | · · · · · · · · · · · · · · · · · · · |                                        |                                                     | 4             |                                                                     |                        |
|--------|--------|---|------------|---------------------------------------|----------------------------------------|-----------------------------------------------------|---------------|---------------------------------------------------------------------|------------------------|
|        |        |   |            |                                       | JAPAN INTERNATIONAL COOPERATION AGENCY | THE DETAILED DESIGN ON PORT REACTIVATION PROJECT    | DESIGNED BY : | SECTION : UTILITY WORK SUB-SECTION : WATER SUPPLY AND FIRE FIGHTING | OCTOBER/2002           |
|        |        |   |            |                                       | (JICA)  COMISION EJECUTIVA             | IN LA UNION PROVINCE OF THE REPUBLIC OF EL SALVADOR | CHECKED BY:   | SYSTEMS DETAIL -2 OF FIRE FIGHTING                                  | SCALE: INDICATED       |
| REV. 3 | O. DAT | E | COORDANATE | SY APPROVED DATE                      | PORTUARIA AUTONOMA (CEPA)              | NIPPON KOEI CO., LTD.                               | APPROVED BY : |                                                                     | DRAWNS NO.<br>UT02-011 |
| k      | -i     |   |            |                                       |                                        | 1                                                   | <u> </u>      |                                                                     |                        |