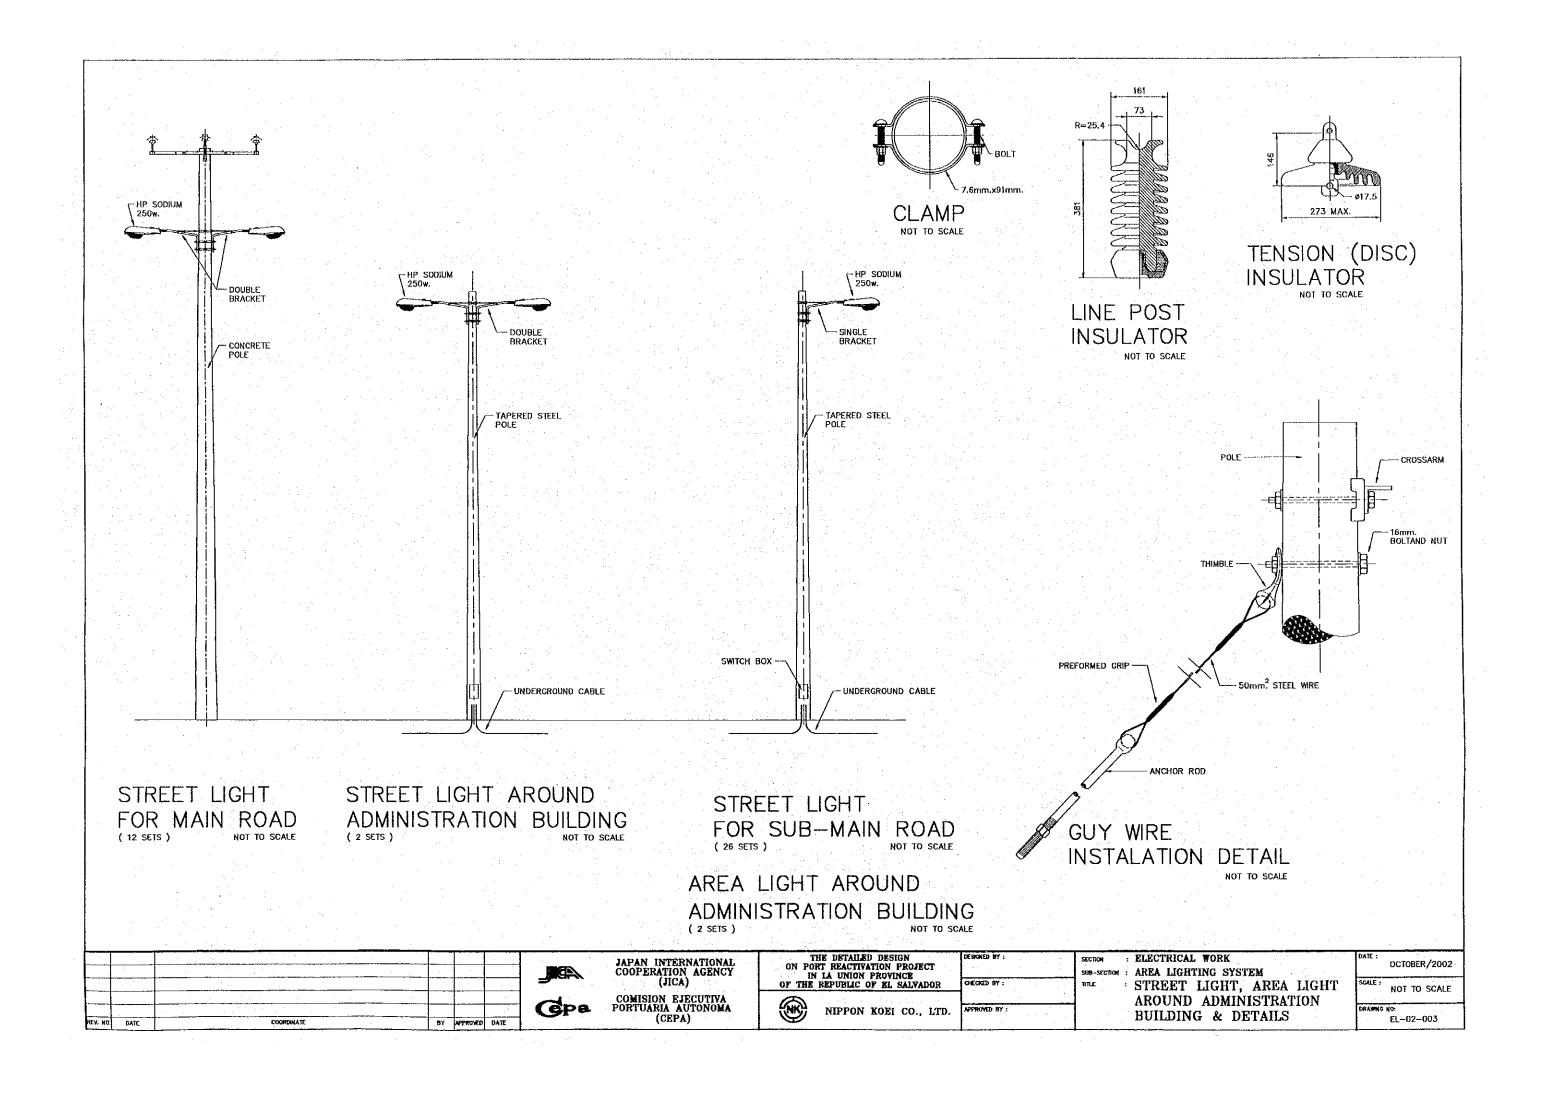

| BY  | APPROVED  | DATE         |      | (CEPA)                                   | MIT ON ROLL CO., LID.                            |               |                            | EL01-003              |











#### **LEGEND**

|            | MAIN RECEIVING PANEL BOARD   |
|------------|------------------------------|
|            | TERMINAL PANEL BOARD         |
| <b>®DF</b> | FIRE ALARM COMBINATION PANEL |
| (S)        | SMOKE/HEAT DETECTOR          |
| [R]        | INFRARED BEAM DETECTOR       |
| В          | OUTSIDE HAND PUSHBUTTON      |



#### FIRE DETECTION SYSTEM DIAGRAM

| JAPAN INTER COOPERATION (JICA  DATE  COMISION EJ PORTUARIA A (CEPA | TIVA  ON RABILITATION PROVINCE  IN LA UNION PROVINCE  OF THE REPUBLIC OF EL SALVADOR  GEORGE SY:  SUB-SECTION & COMMUNICATION  SYSTEM  TILE  FIRE DETECTION SYSTEM  INTLE  FIRE DETECTION SYSTEM |
|--------------------------------------------------------------------|------------------------------------------------------------------------------------