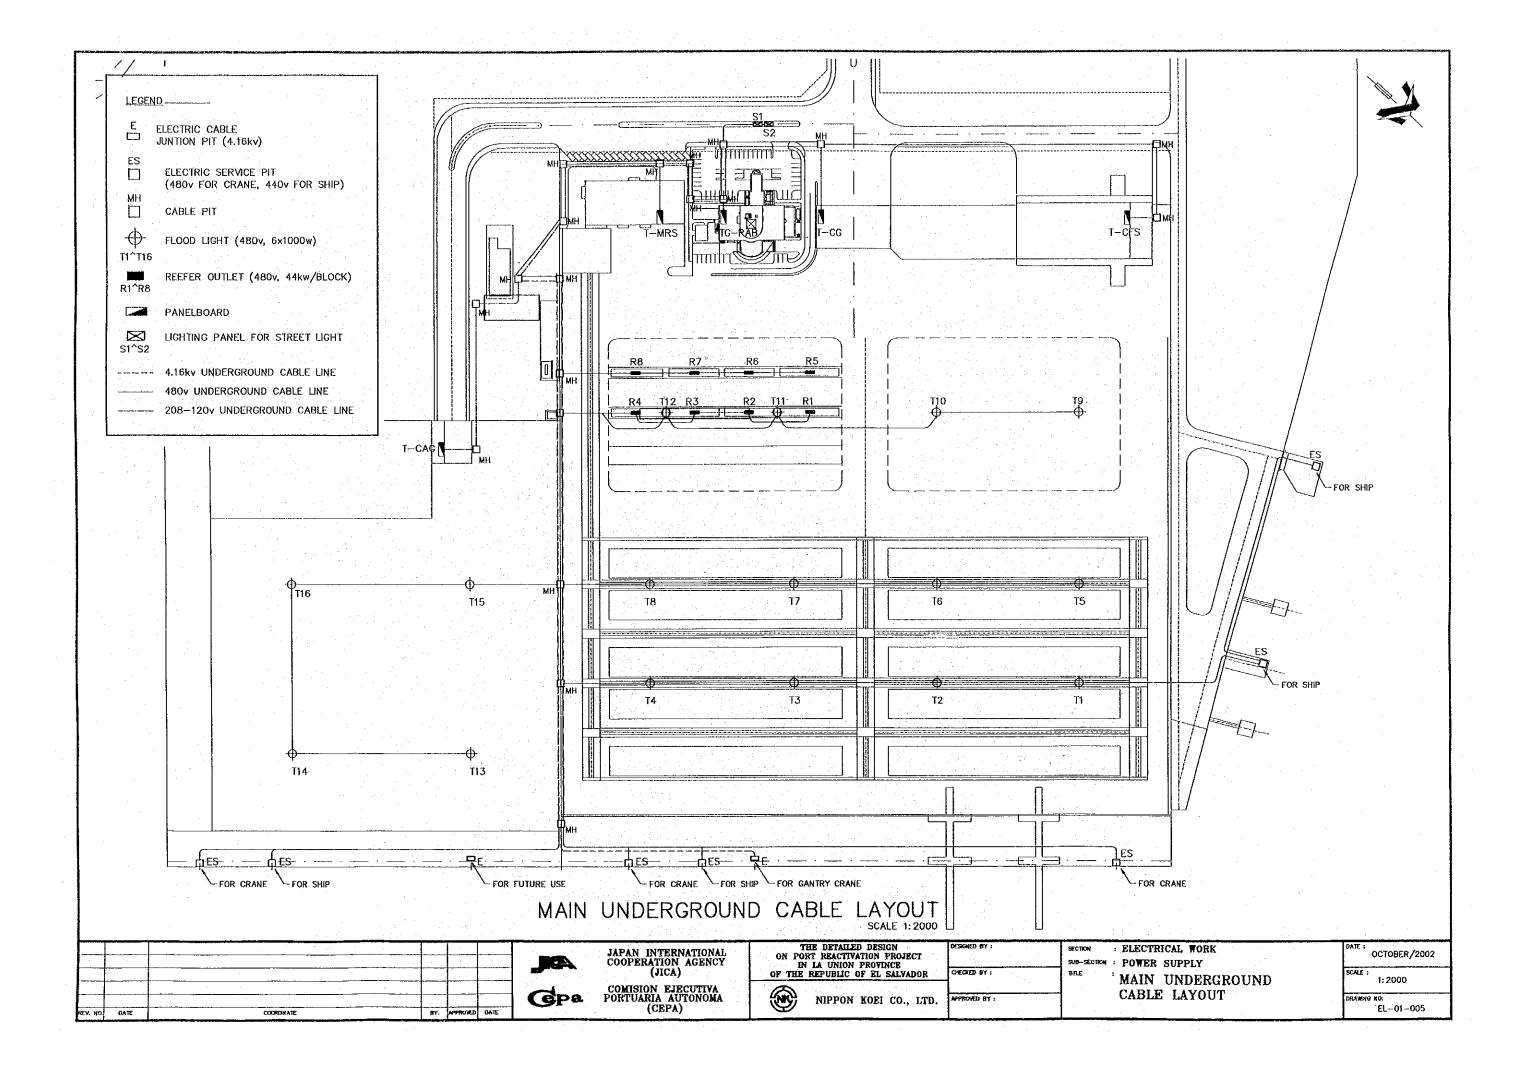

| BY  | APPROVED  | DATE         |      | (CEPA)                                   | MIT ON ROLL CO., LID.                            |               |                            | EL01-003              |











#### **LEGEND**

|            | MAIN RECEIVING PANEL BOARD   |
|------------|------------------------------|
|            | TERMINAL PANEL BOARD         |
| <b>®DF</b> | FIRE ALARM COMBINATION PANEL |
| (S)        | SMOKE/HEAT DETECTOR          |
| [R]        | INFRARED BEAM DETECTOR       |
| В          | OUTSIDE HAND PUSHBUTTON      |



#### FIRE DETECTION SYSTEM DIAGRAM

| JAPAN INTER COOPERATION (JICA  DATE  COMISION EJ PORTUARIA A (CEPA | TIVA  ON RABILITATION PROVINCE  IN LA UNION PROVINCE  OF THE REPUBLIC OF EL SALVADOR  GEORGE SY:  SUB-SECTION & COMMUNICATION  SYSTEM  TILE  FIRE DETECTION SYSTEM  INTLE  FIRE DETECTION SYSTEM |
|--------------------------------------------------------------------|------------------------------------------------------------------------------