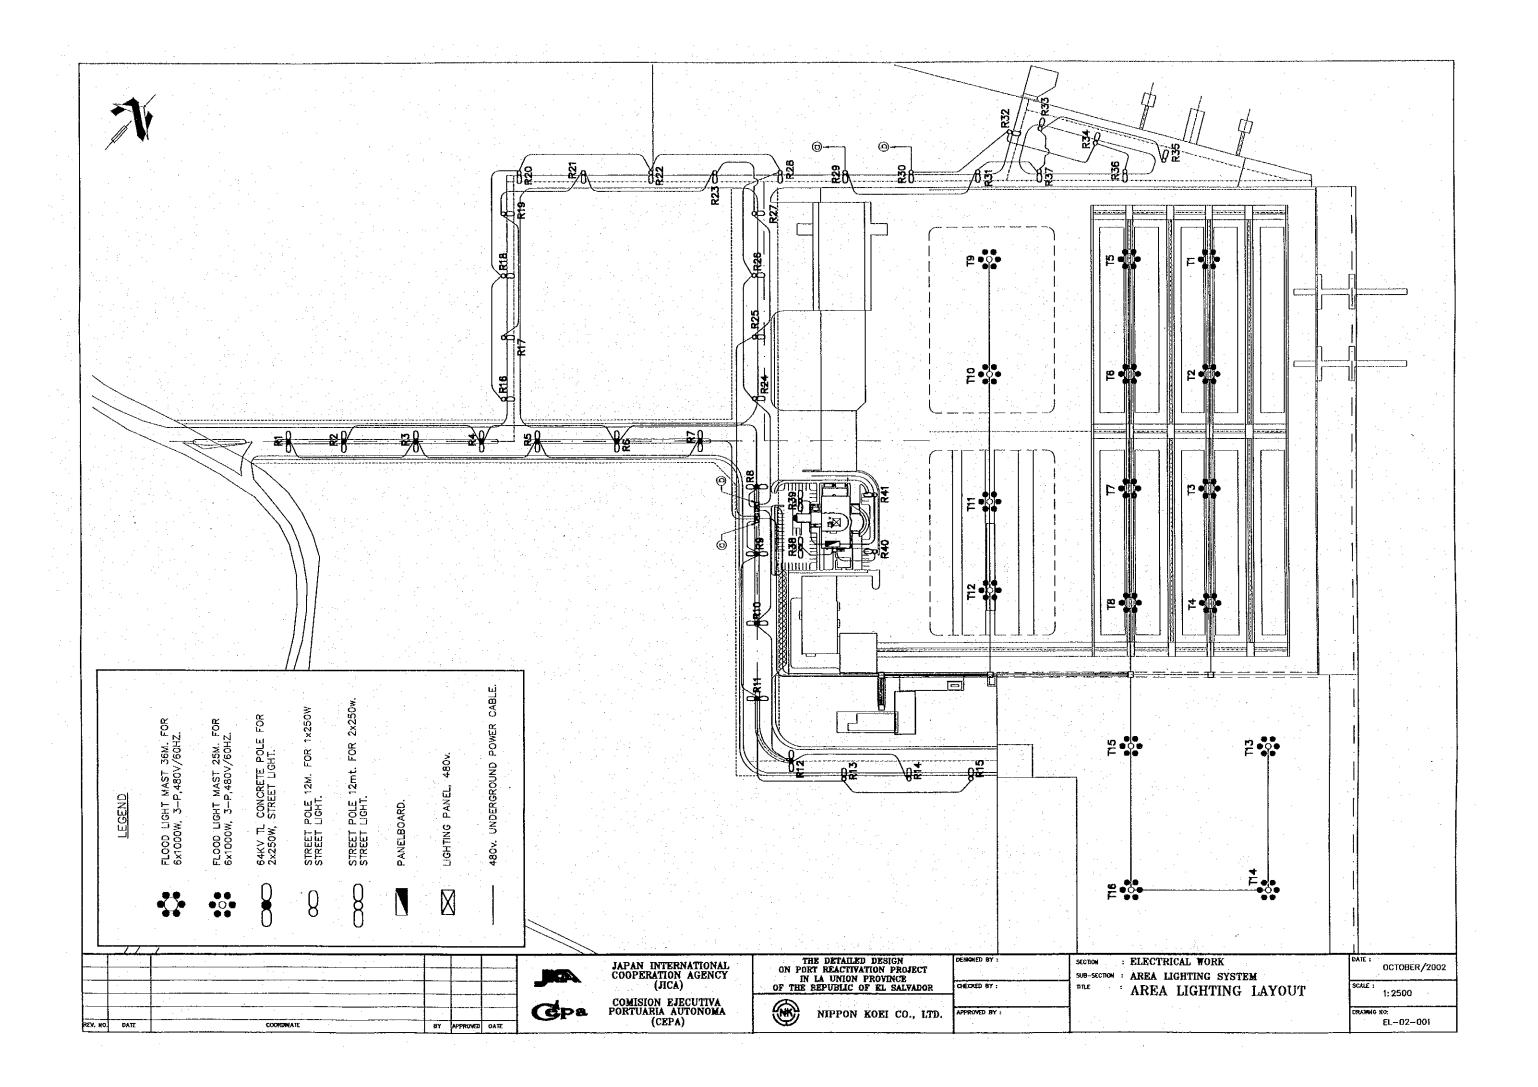

| BY  | APPROVED  | DATE         |      | (CEPA)                                   | MIT ON ROLL CO., LID.                            |               |                            | EL01-003              |











#### **LEGEND**

|            | MAIN RECEIVING PANEL BOARD   |
|------------|------------------------------|
|            | TERMINAL PANEL BOARD         |
| <b>®DF</b> | FIRE ALARM COMBINATION PANEL |
| (S)        | SMOKE/HEAT DETECTOR          |
| [R]        | INFRARED BEAM DETECTOR       |
| В          | OUTSIDE HAND PUSHBUTTON      |



#### FIRE DETECTION SYSTEM DIAGRAM

| JAPAN INTER COOPERATION (JICA  DATE  COMISION EJ PORTUARIA A (CEPA | TIVA  ON RABILITATION PROVINCE  IN LA UNION PROVINCE  OF THE REPUBLIC OF EL SALVADOR  GEORGE SY:  SUB-SECTION & COMMUNICATION  SYSTEM  TILE  FIRE DETECTION SYSTEM  INTLE  FIRE DETECTION SYSTEM |
|--------------------------------------------------------------------|--------------------------------------------------------------------------------