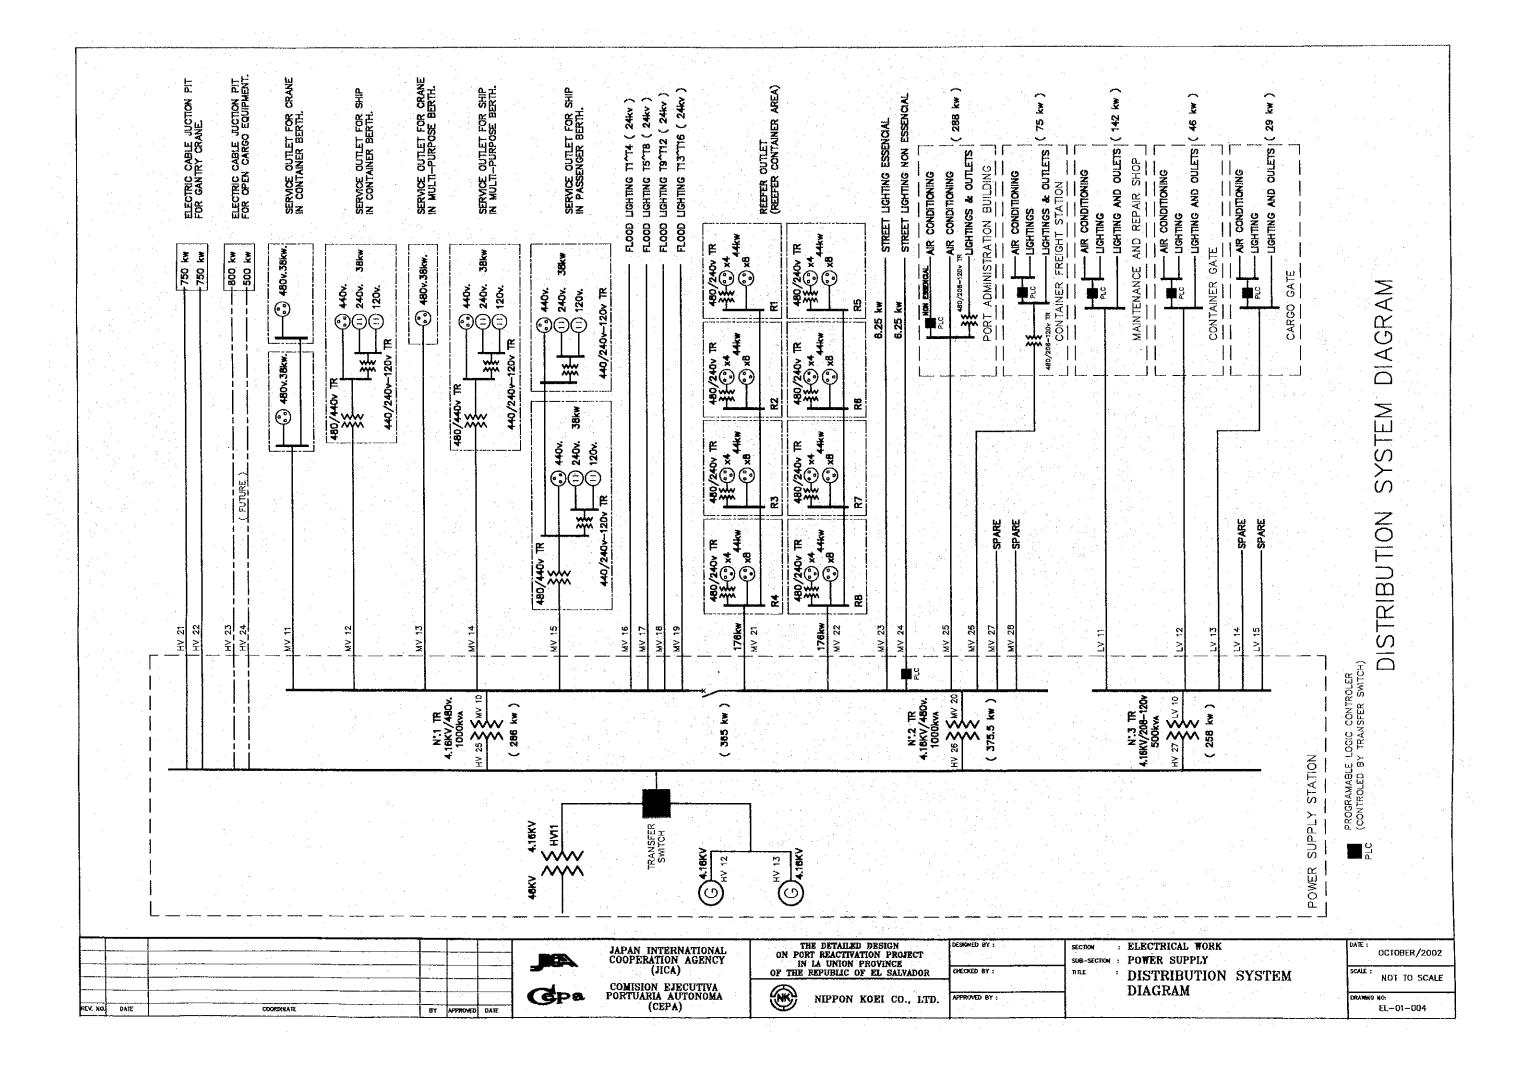

| BY  | APPROVED  | DATE         |      | (CEPA)                                   | MIT ON ROLL CO., LID.                            |               |                            | EL01-003              |











#### **LEGEND**

|            | MAIN RECEIVING PANEL BOARD   |
|------------|------------------------------|
|            | TERMINAL PANEL BOARD         |
| <b>®DF</b> | FIRE ALARM COMBINATION PANEL |
| (S)        | SMOKE/HEAT DETECTOR          |
| [R]        | INFRARED BEAM DETECTOR       |
| В          | OUTSIDE HAND PUSHBUTTON      |



#### FIRE DETECTION SYSTEM DIAGRAM

| JAPAN INTER COOPERATION (JICA  DATE  COMISION EJ PORTUARIA A (CEPA | TIVA  ON RABILITATION PROVINCE  IN LA UNION PROVINCE  OF THE REPUBLIC OF EL SALVADOR  GEORGE SY:  SUB-SECTION & COMMUNICATION  SYSTEM  TILE  FIRE DETECTION SYSTEM  INTLE  FIRE DETECTION SYSTEM |
|--------------------------------------------------------------------|----------------------------------------------------------------------------