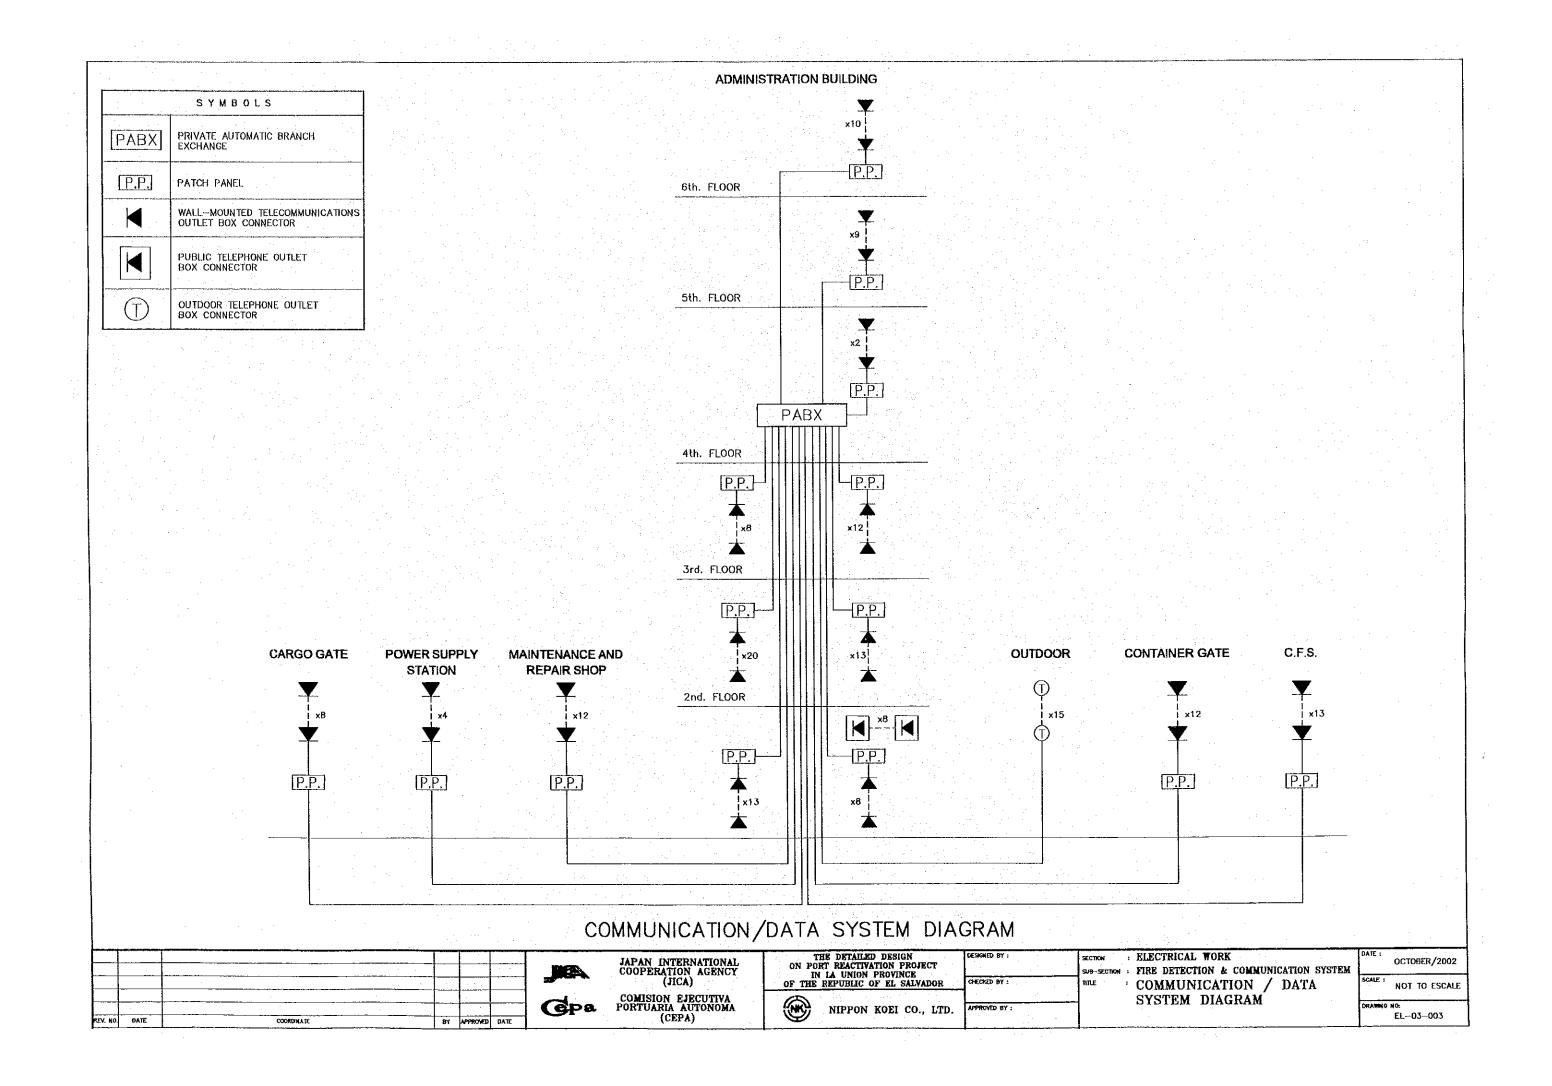

JAPAN INTER COOPERATION (JICA  DATE  COMISION EJ PORTUARIA A (CEPA | TIVA  ON RABILITATION PROVINCE  IN LA UNION PROVINCE  OF THE REPUBLIC OF EL SALVADOR  GEORGE SY:  SUB-SECTION & COMMUNICATION  SYSTEM  TILE  FIRE DETECTION SYSTEM  INTLE  FIRE DETECTION SYSTEM |
|--------------------------------------------------------------------|--------------------------------------------------------------------------------------------------------------------------------------------------------------------------------------------------|
|--------------------------------------------------------------------|--------------------------------------------------------------------------------------------------------------------------------------------------------------------------------------------------|









UHF/VHF-COMMUNICATION BETWEEN

- \* MOBILE PHONE-MOBILE PHONE
- \* MOBILE PHONE-FIXED PHONE
- \* EMERGENCY CALL TO YARD CONTROLLER ROOM

20 MOBILE USERS WITH 4 CONNECTIONS TO PABX

## NAVIGATION CONTROLLER ROOM PORT ADMINISTRATION BUILDING



### MOBILE PHONE & UHF/VHF COMMUNICATION SYSTEM PRINCIPLE DIAGRAM

|         |      |            |                  | JAPAN INTERNATIONAL COOPERATION AGENCY (JICA) | THE DETAILED DESIGN ON PORT REACTIVATION PROJECT IN LA UNION PROVINCE OF THE REPUBLIC OF EL SALVADOR | DESCRIED BY : | MOBILE PHONE & UHF/VHF                 | OCTOBER/2002  SCALE: NOT TO ESCALE |
|---------|------|------------|------------------|-----------------------------------------------|------------------------------------------------------------------------------------------