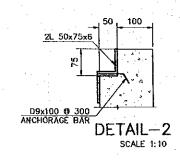

PIT TYPE 1B (FIRE MONITOR AND GATE VALVE IN PASSENGER BERTH)

DETAIL-1 SCALE 1:10

PIT TYPE 1B (FIRE MONITOR AND GATE VALVE IN PASSENGER BERTH)

|        |        |   |            | · · · · · · · · · · · · · · · · · · · |                                        |                                                     | 4             |                                                                     |                        |
|--------|--------|---|------------|---------------------------------------|----------------------------------------|-----------------------------------------------------|---------------|---------------------------------------------------------------------|------------------------|
|        |        |   |            |                                       | JAPAN INTERNATIONAL COOPERATION AGENCY | THE DETAILED DESIGN ON PORT REACTIVATION PROJECT    | DESIGNED BY : | SECTION : UTILITY WORK SUB-SECTION : WATER SUPPLY AND FIRE FIGHTING | OCTOBER/2002           |
|        |        |   |            |                                       | (JICA)  COMISION EJECUTIVA             | IN LA UNION PROVINCE OF THE REPUBLIC OF EL SALVADOR | CHECKED BY:   | SYSTEMS DETAIL -2 OF FIRE FIGHTING                                  | SCALE: INDICATED       |
| REV. 3 | O. DAT | E | COORDANATE | SY APPROVED DATE                      | PORTUARIA AUTONOMA (CEPA)              | NIPPON KOEI CO., LTD.                               | APPROVED BY : |                                                                     | DRAWNS NO.<br>UT02-011 |
| k      | -i     |   |            |                                       |                                        | 1                                                   | <u> </u>      |                                                                     |                        |