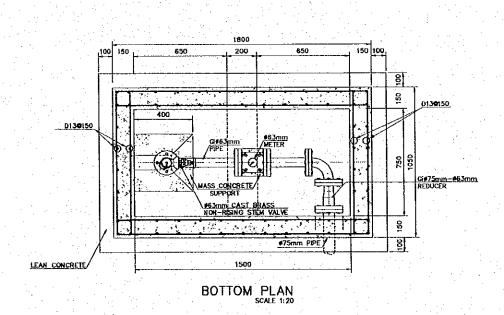

PIT TYPE 1B (FIRE MONITOR AND GATE VALVE IN PASSENGER BERTH)

DETAIL-1 SCALE 1:10

PIT TYPE 1B (FIRE MONITOR AND GATE VALVE IN PASSENGER BERTH)

|        |        |   |            | · · · · · · · · · · · · · · · · · · · |                                        |                                                     | 4             |                                                                     |                        |
|--------|--------|---|------------|---------------------------------------|----------------------------------------|-----------------------------------------------------|---------------|---------------------------------------------------------------------|------------------------|
|        |        |   |            |                                       | JAPAN INTERNATIONAL COOPERATION AGENCY | THE DETAILED DESIGN ON PORT REACTIVATION PROJECT    | DESIGNED BY : | SECTION : UTILITY WORK SUB-SECTION : WATER SUPPLY AND FIRE FIGHTING | OCTOBER/2002           |
|        |        |   |            |                                       | (JICA)  COMISION EJECUTIVA             | IN LA UNION PROVINCE OF THE REPUBLIC OF EL SALVADOR | CHECKED BY:   | SYSTEMS DETAIL -2 OF FIRE FIGHTING                                  | SCALE: INDICATED       |
| REV. 3 | O. DAT | E | COORDANATE | SY APPROVED DATE                      | PORTUARIA AUTONOMA (CEPA)              | NIPPON KOEI CO., LTD.                               | APPROVED BY : |                                                                     | DRAWNS NO.<br>UT02-011 |
| k      | -i     |   |            |                                       |                                        | 1                                                   | <u> </u>      |                                                                     |                        |