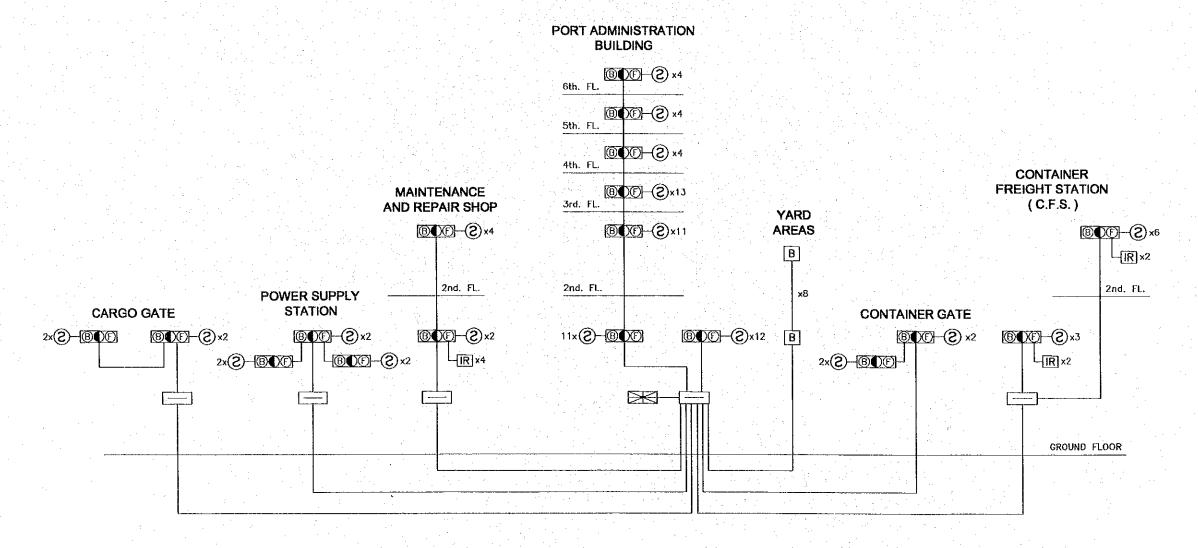

#### **LEGEND**

|            | MAIN RECEIVING PANEL BOARD   |
|------------|------------------------------|
|            | TERMINAL PANEL BOARD         |
| <b>®DF</b> | FIRE ALARM COMBINATION PANEL |
| (S)        | SMOKE/HEAT DETECTOR          |
| [R]        | INFRARED BEAM DETECTOR       |
| В          | OUTSIDE HAND PUSHBUTTON      |

#### FIRE DETECTION SYSTEM DIAGRAM

| JAPAN INTER COOPERATION (JICA  DATE  COMISION EJ PORTUARIA A (CEPA | TIVA  ON RABILITATION PROVINCE  IN LA UNION PROVINCE  OF THE REPUBLIC OF EL SALVADOR  GEORGE SY:  SUB-SECTION & COMMUNICATION  SYSTEM  TILE  FIRE DETECTION SYSTEM  INTLE  FIRE DETECTION SYSTEM |
|--------------------------------------------------------------------|--------------------------------------------------------------------------------------------------------------------------------------------------------------------------------------------------|
|--------------------------------------------------------------------|--------------------------------------------------------------------------------------------------------------------------------------------------------------------------------------------------|