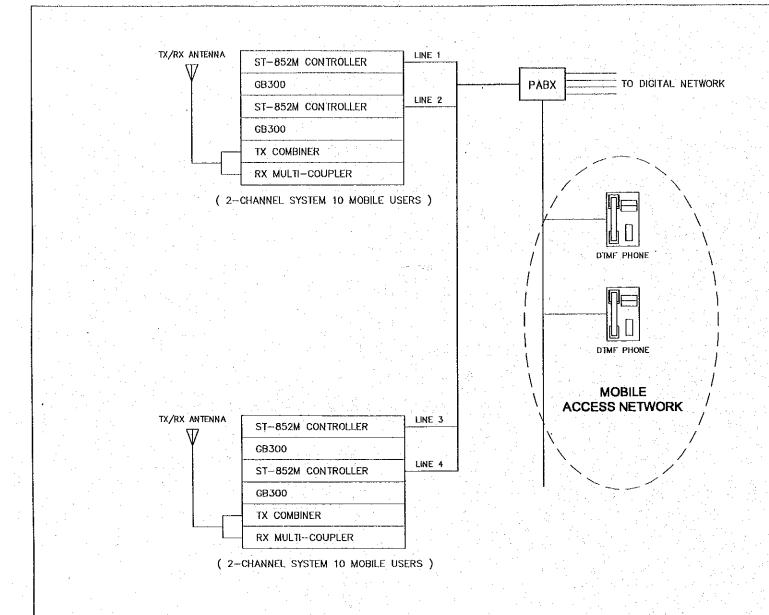

UHF/VHF-COMMUNICATION BETWEEN

- \* MOBILE PHONE-MOBILE PHONE
- \* MOBILE PHONE-FIXED PHONE
- \* EMERGENCY CALL TO YARD CONTROLLER ROOM

20 MOBILE USERS WITH 4 CONNECTIONS TO PABX

## NAVIGATION CONTROLLER ROOM PORT ADMINISTRATION BUILDING

### MOBILE PHONE & UHF/VHF COMMUNICATION SYSTEM PRINCIPLE DIAGRAM

|         |      |            |                  | JAPAN INTERNATIONAL COOPERATION AGENCY (JICA) | THE DETAILED DESIGN ON PORT REACTIVATION PROJECT IN LA UNION PROVINCE OF THE REPUBLIC OF EL SALVADOR | DESCRIED BY : | MOBILE PHONE & UHF/VHF                 | OCTOBER/2002  SCALE: NOT TO ESCALE |
|---------|------|------------|------------------|-----------------------------------------------|------------------------------------------------------------------------------------------------------|---------------|----------------------------------------|------------------------------------|
| REV. NO | DATE | COORDINATE | SY APPROVED DATE | COMISION EJECUTIVA PORTUARIA AUTONOMA (CEPA)  | NIPPON KOEI CO., LTD.                                                                                | APPROVED BY:  | COMMUNICATION SYSTEM PRINCIPLE DIAGRAM | DRAWING NO:<br>EL03005             |