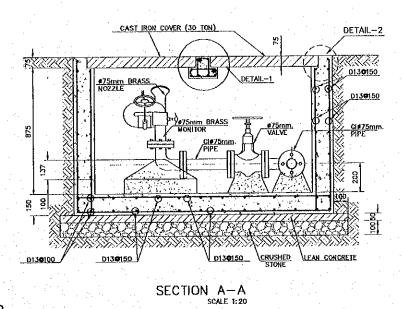

PIT TYPE 1B (FIRE MONITOR AND GATE VALVE IN PASSENGER BERTH)

DETAIL-1 SCALE 1:10

PIT TYPE 1B (FIRE MONITOR AND GATE VALVE IN PASSENGER BERTH)

|        |        |   |            | · · · · · · · · · · · · · · · · · · · |                                        |                                                     | 4             |                                                                     |                        |
|--------|--------|---|------------|---------------------------------------|----------------------------------------|-----------------------------------------------------|---------------|---------------------------------------------------------------------|------------------------|
|        |        |   |            |                                       | JAPAN INTERNATIONAL COOPERATION AGENCY | THE DETAILED DESIGN ON PORT REACTIVATION PROJECT    | DESIGNED BY : | SECTION : UTILITY WORK SUB-SECTION : WATER SUPPLY AND FIRE FIGHTING | OCTOBER/2002           |
|        |        |   |            |                                       | (JICA)  COMISION EJECUTIVA             | IN LA UNION PROVINCE OF THE REPUBLIC OF EL SALVADOR | CHECKED BY:   | SYSTEMS DETAIL -2 OF FIRE FIGHTING                                  | SCALE: INDICATED       |
| REV. 3 | O. DAT | E | COORDANATE | SY APPROVED DATE                      | PORTUARIA AUTONOMA (CEPA)              | NIPPON KOEI CO., LTD.                               | APPROVED BY : |                                                                     | DRAWNS NO.<br>UT02-011 |
| k      | -i     |   |            |                                       |                                        | 1                                                   | <u> </u>      |                                                                     |                        |