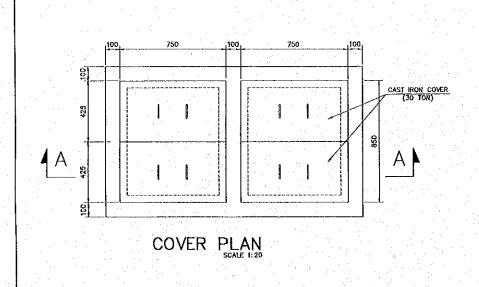

PIT TYPE 1B (FIRE MONITOR AND GATE VALVE IN PASSENGER BERTH)

DETAIL-1 SCALE 1:10

PIT TYPE 1B (FIRE MONITOR AND GATE VALVE IN PASSENGER BERTH)

|        |        |   |            | · · · · · · · · · · · · · · · · · · · |                                        |                                                     | 4             |                                                                     |                        |
|--------|--------|---|------------|---------------------------------------|----------------------------------------|-----------------------------------------------------|---------------|---------------------------------------------------------------------|------------------------|
|        |        |   |            |                                       | JAPAN INTERNATIONAL COOPERATION AGENCY | THE DETAILED DESIGN ON PORT REACTIVATION PROJECT    | DESIGNED BY : | SECTION : UTILITY WORK SUB-SECTION : WATER SUPPLY AND FIRE FIGHTING | OCTOBER/2002           |
|        |        |   |            |                                       | (JICA)  COMISION EJECUTIVA             | IN LA UNION PROVINCE OF THE REPUBLIC OF EL SALVADOR | CHECKED BY:   | SYSTEMS DETAIL -2 OF FIRE FIGHTING                                  | SCALE: INDICATED       |
| REV. 3 | O. DAT | E | COORDANATE | SY APPROVED DATE                      | PORTUARIA AUTONOMA (CEPA)              | NIPPON KOEI CO., LTD.                               | APPROVED BY : |                                                                     | DRAWNS NO.<br>UT02-011 |
| k      | -i     |   |            |                                       |                                        | 1                                                   | <u> </u>      |                                                                     |                        |