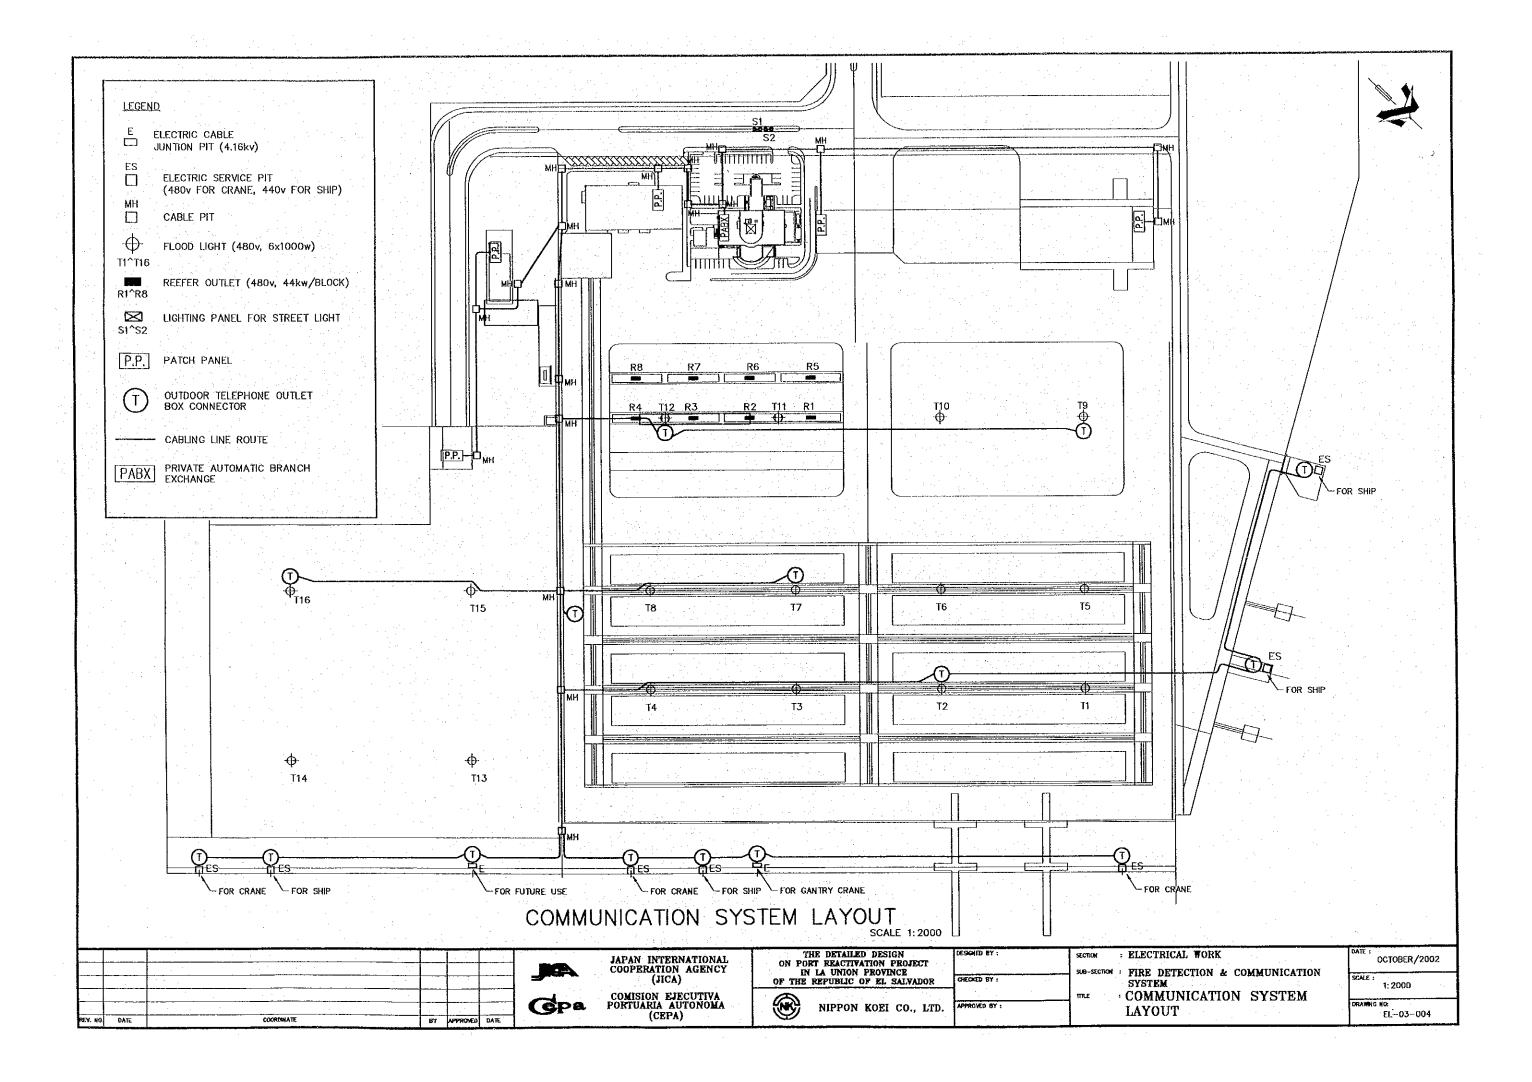

#### **LEGEND**

|            | MAIN RECEIVING PANEL BOARD   |
|------------|------------------------------|
|            | TERMINAL PANEL BOARD         |
| <b>®DF</b> | FIRE ALARM COMBINATION PANEL |
| (S)        | SMOKE/HEAT DETECTOR          |
| [R]        | INFRARED BEAM DETECTOR       |
| В          | OUTSIDE HAND PUSHBUTTON      |