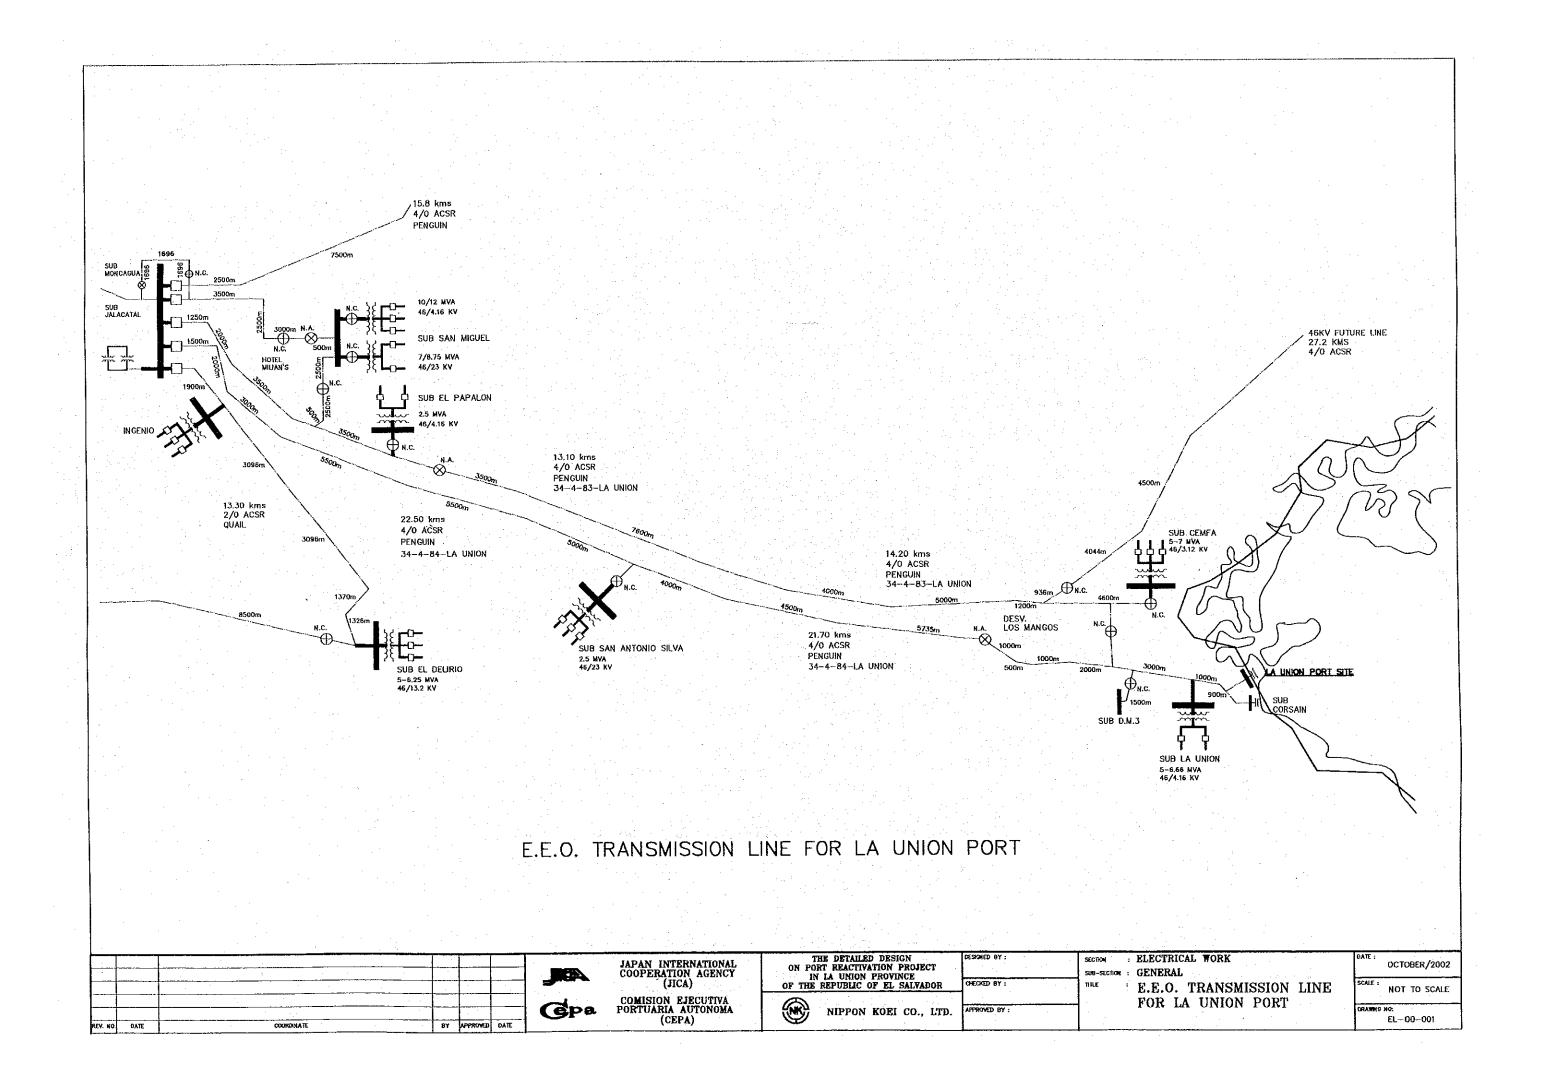

| (JICA)  COMISION EJECUTIVA             | IN LA UNION PROVINCE OF THE REPUBLIC OF EL SALVADOR | CHECKED BY:   | SYSTEMS DETAIL -2 OF FIRE FIGHTING                                  | SCALE: INDICATED       |
| REV. 3 | O. DAT | E | COORDANATE | SY APPROVED DATE                      | PORTUARIA AUTONOMA (CEPA)              | NIPPON KOEI CO., LTD.                               | APPROVED BY : |                                                                     | DRAWNS NO.<br>UT02-011 |
| k      | -i     |   |            |                                       |                                        | 1                                                   | <u> </u>      |                                                                     |                        |



# ELECTRICAL WORKS











|          |              |                                       | · · · · · · · · · · · · · · · · · · ·