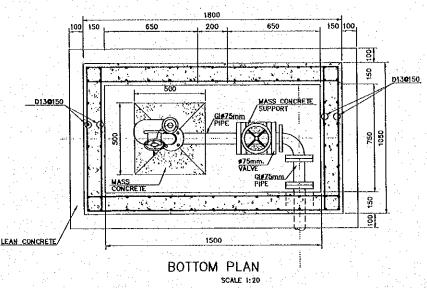

PIT TYPE 1B (FIRE MONITOR AND GATE VALVE IN PASSENGER BERTH)

DETAIL-1 SCALE 1:10

PIT TYPE 1B (FIRE MONITOR AND GATE VALVE IN PASSENGER BERTH)

|        |        |   |            | · · · · · · · · · · · · · · · · · · · |                                        |                                                     | 4             |                                                                     |                        |
|--------|--------|---|------------|---------------------------------------|----------------------------------------|-----------------------------------------------------|---------------|---------------------------------------------------------------------|------------------------|
|        |        |   |            |                                       | JAPAN INTERNATIONAL COOPERATION AGENCY | THE DETAILED DESIGN ON PORT REACTIVATION PROJECT    | DESIGNED BY : | SECTION : UTILITY WORK SUB-SECTION : WATER SUPPLY AND FIRE FIGHTING | OCTOBER/2002           |
|        |        |   |            |                                       | (JICA)  COMISION EJECUTIVA             | IN LA UNION PROVINCE OF THE REPUBLIC OF EL SALVADOR | CHECKED BY:   | SYSTEMS DETAIL -2 OF FIRE FIGHTING                                  | SCALE: INDICATED       |
| REV. 3 | O. DAT | E | COORDANATE | SY APPROVED DATE                      | PORTUARIA AUTONOMA (CEPA)              | NIPPON KOEI CO., LTD.                               | APPROVED BY : |                                                                     | DRAWNS NO.<br>UT02-011 |
| k      | -i     |   |            |                                       |                                        | 1                                                   | <u> </u>      |                                                                     |                        |