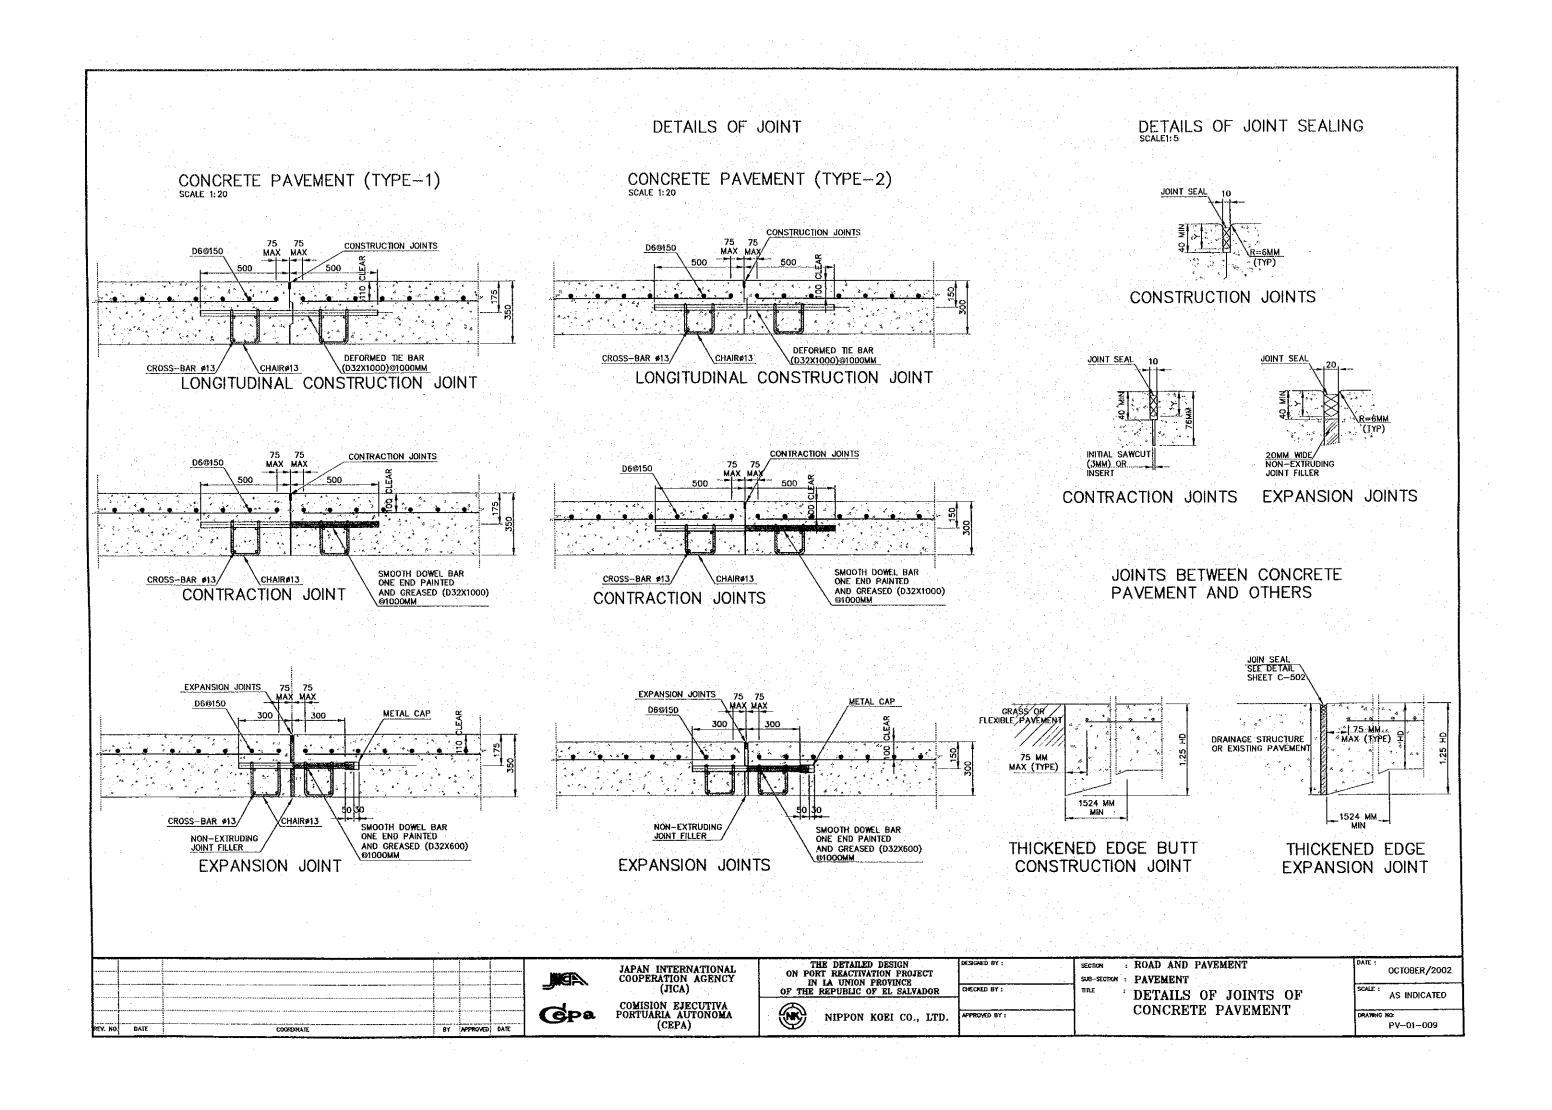

## ROAD AND PAVEMENTS















## LAYOUT OF CONTAINER STACKING PLATE FOR REEFER CONTAINER 30220 DETAILS OF CONTAINER STACKING PLATE ARRANGEMENT FOR REEFER CONTAINER SCALE.1: 200 2000 200 2000 4780 4780 1000 1700 1000 4780 C.S.P TYPE-C C.S.P TYPE-E C.S.P TYPE-D THE DETAILED DESIGN ON PORT REACTIVATION PROJECT IN IA UNION PROVINCE OF THE REPUBLIC OF EL SALVADOR : ROAD AND PAVEMENT JAPAN INTERNATIONAL COOPERATION AGENCY (JICA) OCTOBER/2002 SUB-SECTION : PAVEMENT AS INDICATED : LAYOUT OF CONTAINER STACKING COMISION EJECUTIVA PORTUARIA AUTONOMA (CEPA) **G**pa APPRIATED BY : NIPPON KOEI CO., LTD. PLATE FOR REEFER CONTAINER PV-01-003

## DETAILS OF CONCRETE STACKING PLATE