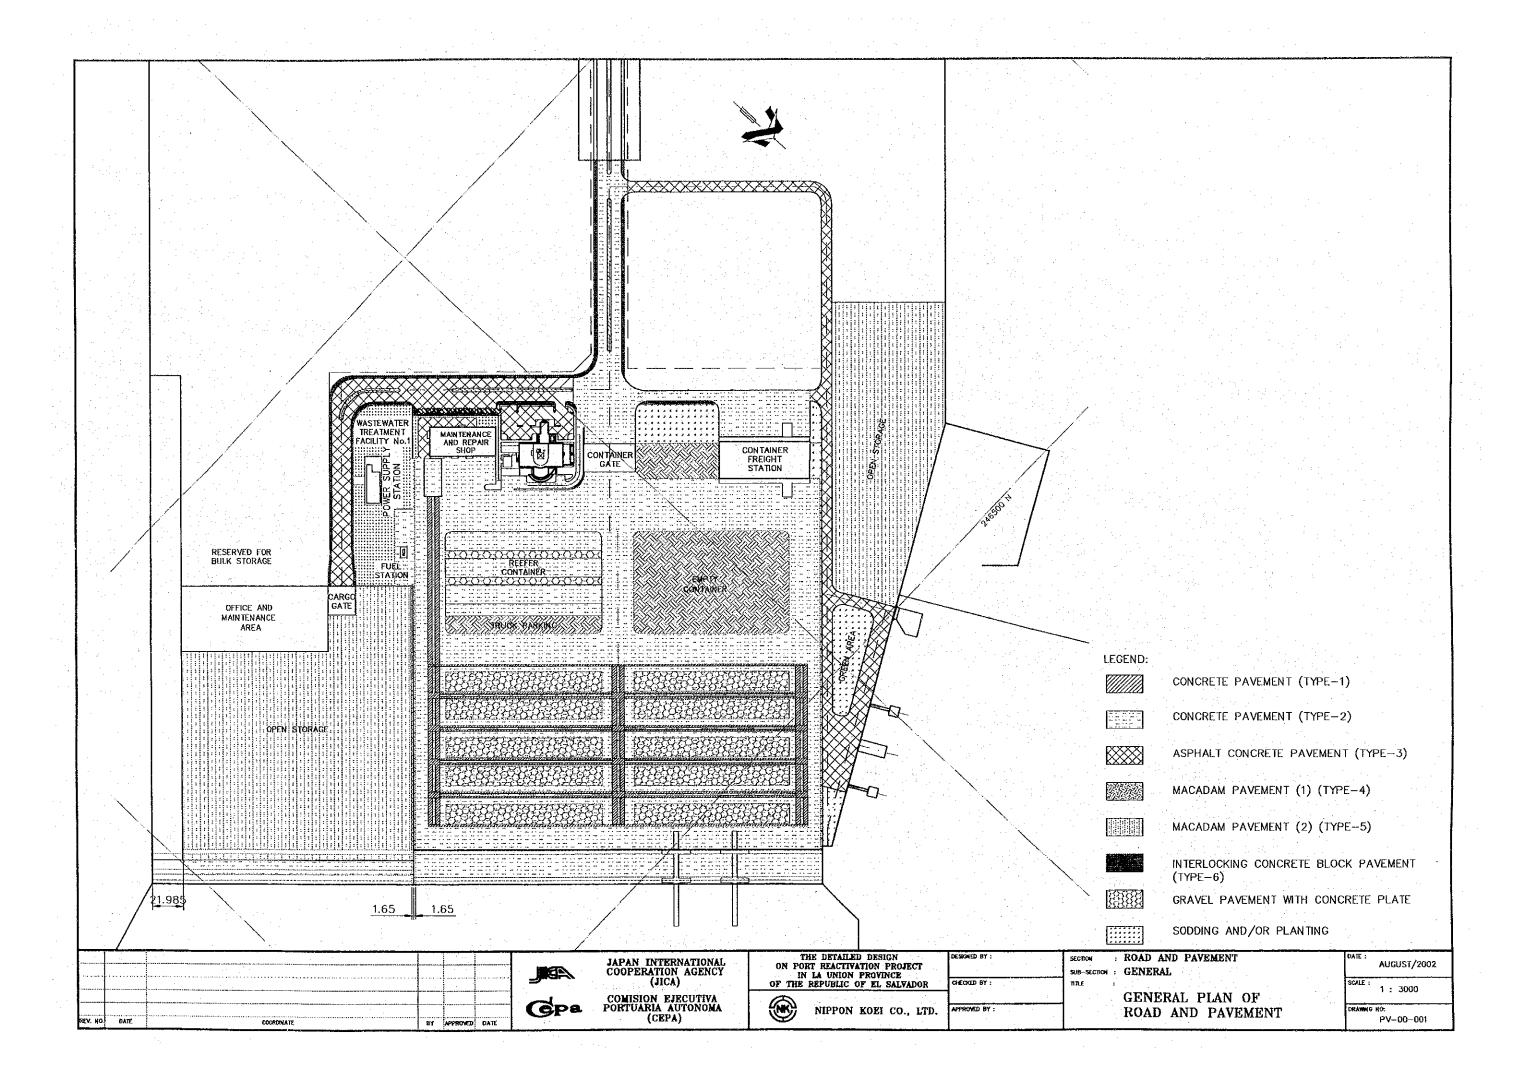

## ROAD AND PAVEMENTS















## LAYOUT OF CONTAINER STACKING PLATE FOR REEFER CONTAINER 30220 DETAILS OF CONTAINER STACKING PLATE ARRANGEMENT FOR REEFER CONTAINER SCALE.1: 200 2000 200 2000 4780 4780 1000 1700 1000 4780 C.S.P TYPE-C C.S.P TYPE-E C.S.P TYPE-D THE DETAILED DESIGN ON PORT REACTIVATION PROJECT IN IA UNION PROVINCE OF THE REPUBLIC OF EL SALVADOR : ROAD AND PAVEMENT JAPAN INTERNATIONAL COOPERATION AGENCY (JICA) OCTOBER/2002 SUB-SECTION : PAVEMENT AS INDICATED : LAYOUT OF CONTAINER STACKING COMISION EJECUTIVA PORTUARIA AUTONOMA (CEPA) **G**pa APPRIATED BY : NIPPON KOEI CO., LTD. PLATE FOR REEFER CONTAINER PV-01-003

## DETAILS OF CONCRETE STACKING PLATE