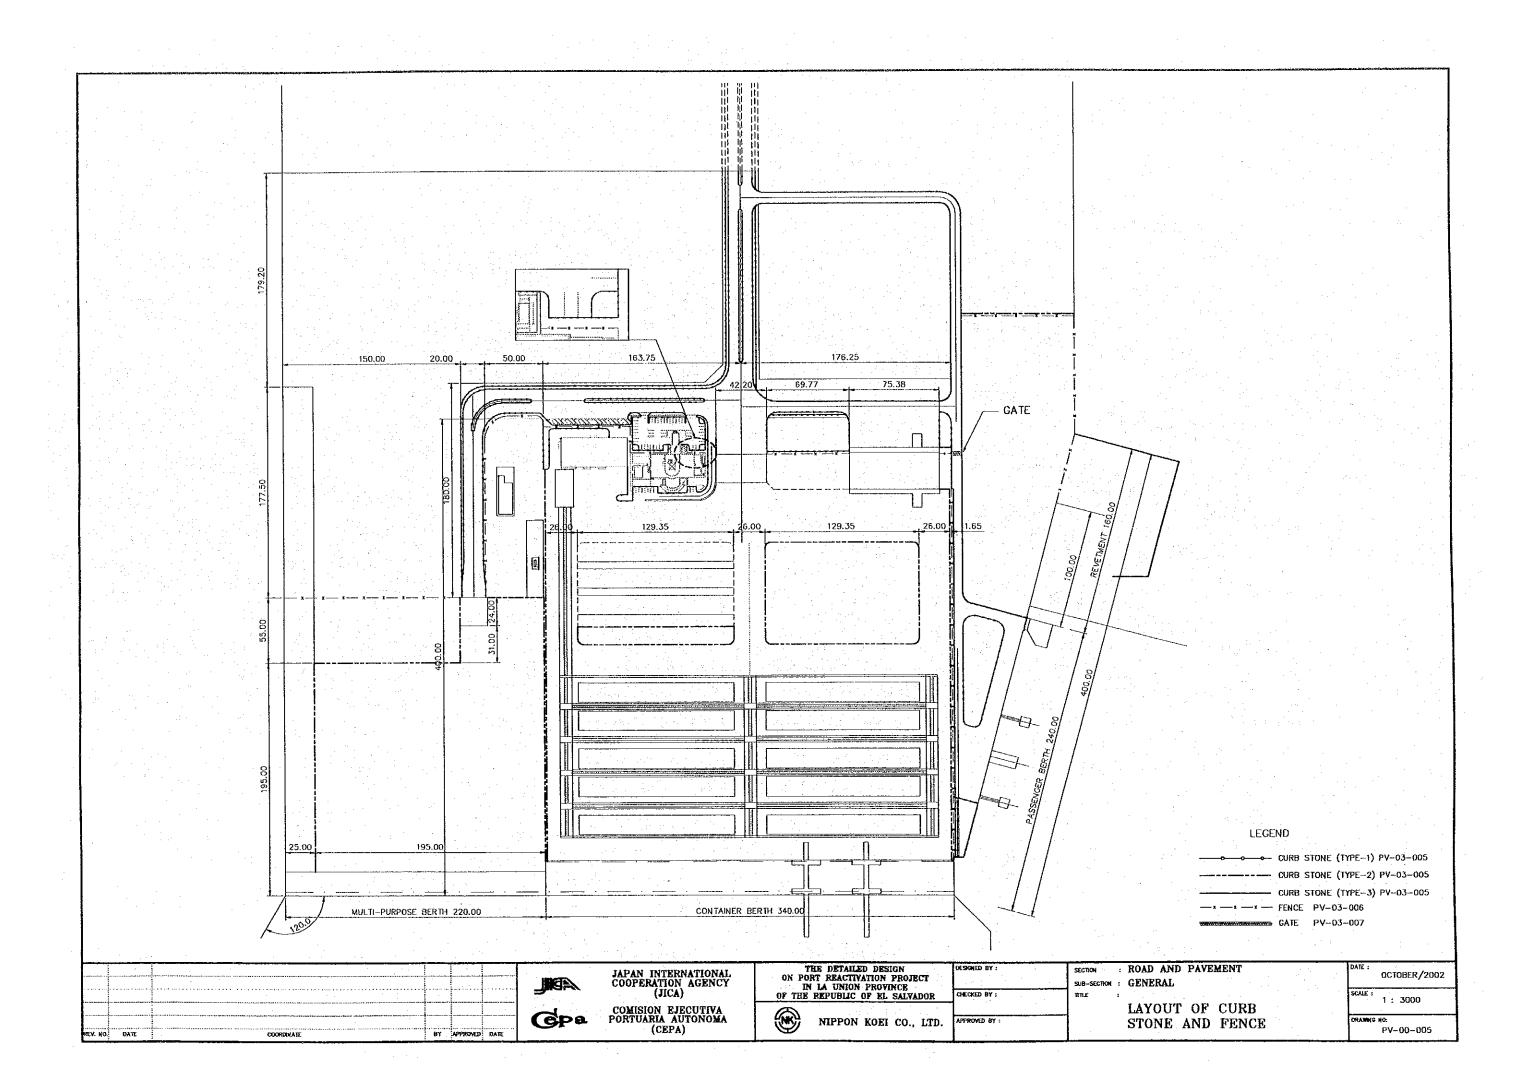

## ROAD AND PAVEMENTS















## LAYOUT OF CONTAINER STACKING PLATE FOR REEFER CONTAINER 30220 DETAILS OF CONTAINER STACKING PLATE ARRANGEMENT FOR REEFER CONTAINER SCALE.1: 200 2000 200 2000 4780 4780 1000 1700 1000 4780 C.S.P TYPE-C C.S.P TYPE-E C.S.P TYPE-D THE DETAILED DESIGN ON PORT REACTIVATION PROJECT IN IA UNION PROVINCE OF THE REPUBLIC OF EL SALVADOR : ROAD AND PAVEMENT JAPAN INTERNATIONAL COOPERATION AGENCY (JICA) OCTOBER/2002 SUB-SECTION : PAVEMENT AS INDICATED : LAYOUT OF CONTAINER STACKING COMISION EJECUTIVA PORTUARIA AUTONOMA (CEPA) **G**pa APPRIATED BY : NIPPON KOEI CO., LTD. PLATE FOR REEFER CONTAINER PV-01-003

## DETAILS OF CONCRETE STACKING PLATE