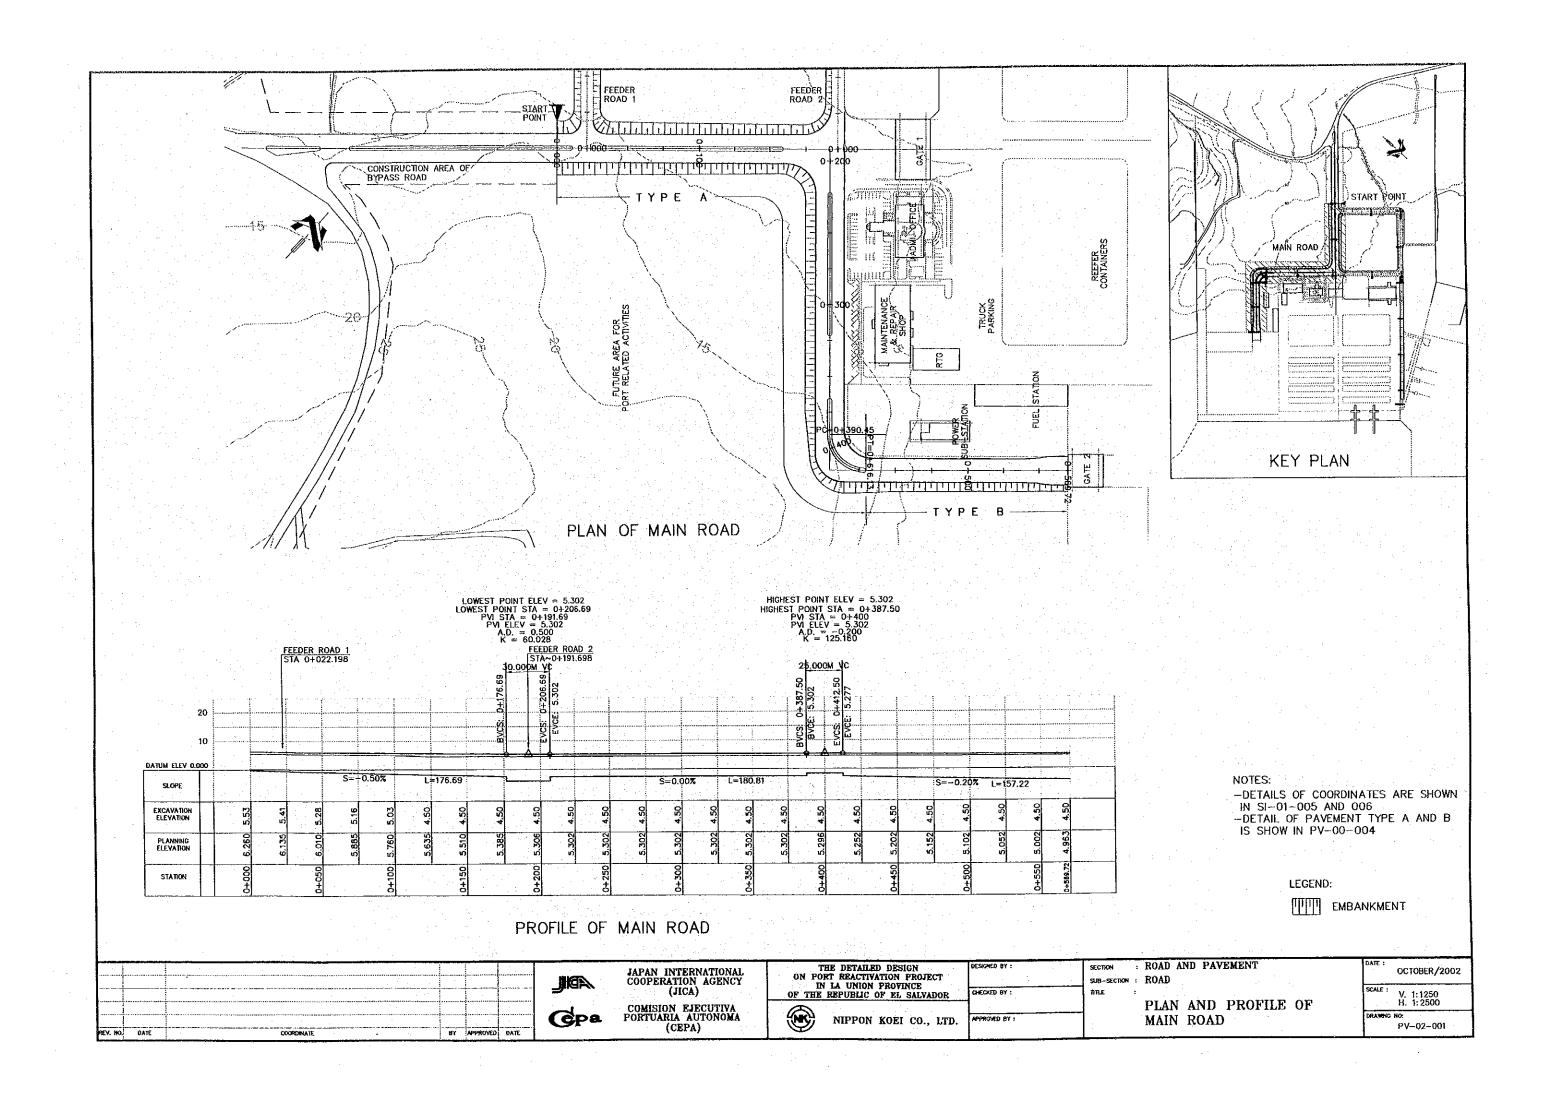

## ROAD AND PAVEMENTS















## LAYOUT OF CONTAINER STACKING PLATE FOR REEFER CONTAINER 30220 DETAILS OF CONTAINER STACKING PLATE ARRANGEMENT FOR REEFER CONTAINER SCALE.1: 200 2000 200 2000 4780 4780 1000 1700 1000 4780 C.S.P TYPE-C C.S.P TYPE-E C.S.P TYPE-D THE DETAILED DESIGN ON PORT REACTIVATION PROJECT IN IA UNION PROVINCE OF THE REPUBLIC OF EL SALVADOR : ROAD AND PAVEMENT JAPAN INTERNATIONAL COOPERATION AGENCY (JICA) OCTOBER/2002 SUB-SECTION : PAVEMENT AS INDICATED : LAYOUT OF CONTAINER STACKING COMISION EJECUTIVA PORTUARIA AUTONOMA (CEPA) **G**pa APPRIATED BY : NIPPON KOEI CO., LTD. PLATE FOR REEFER CONTAINER PV-01-003

## DETAILS OF CONCRETE STACKING PLATE