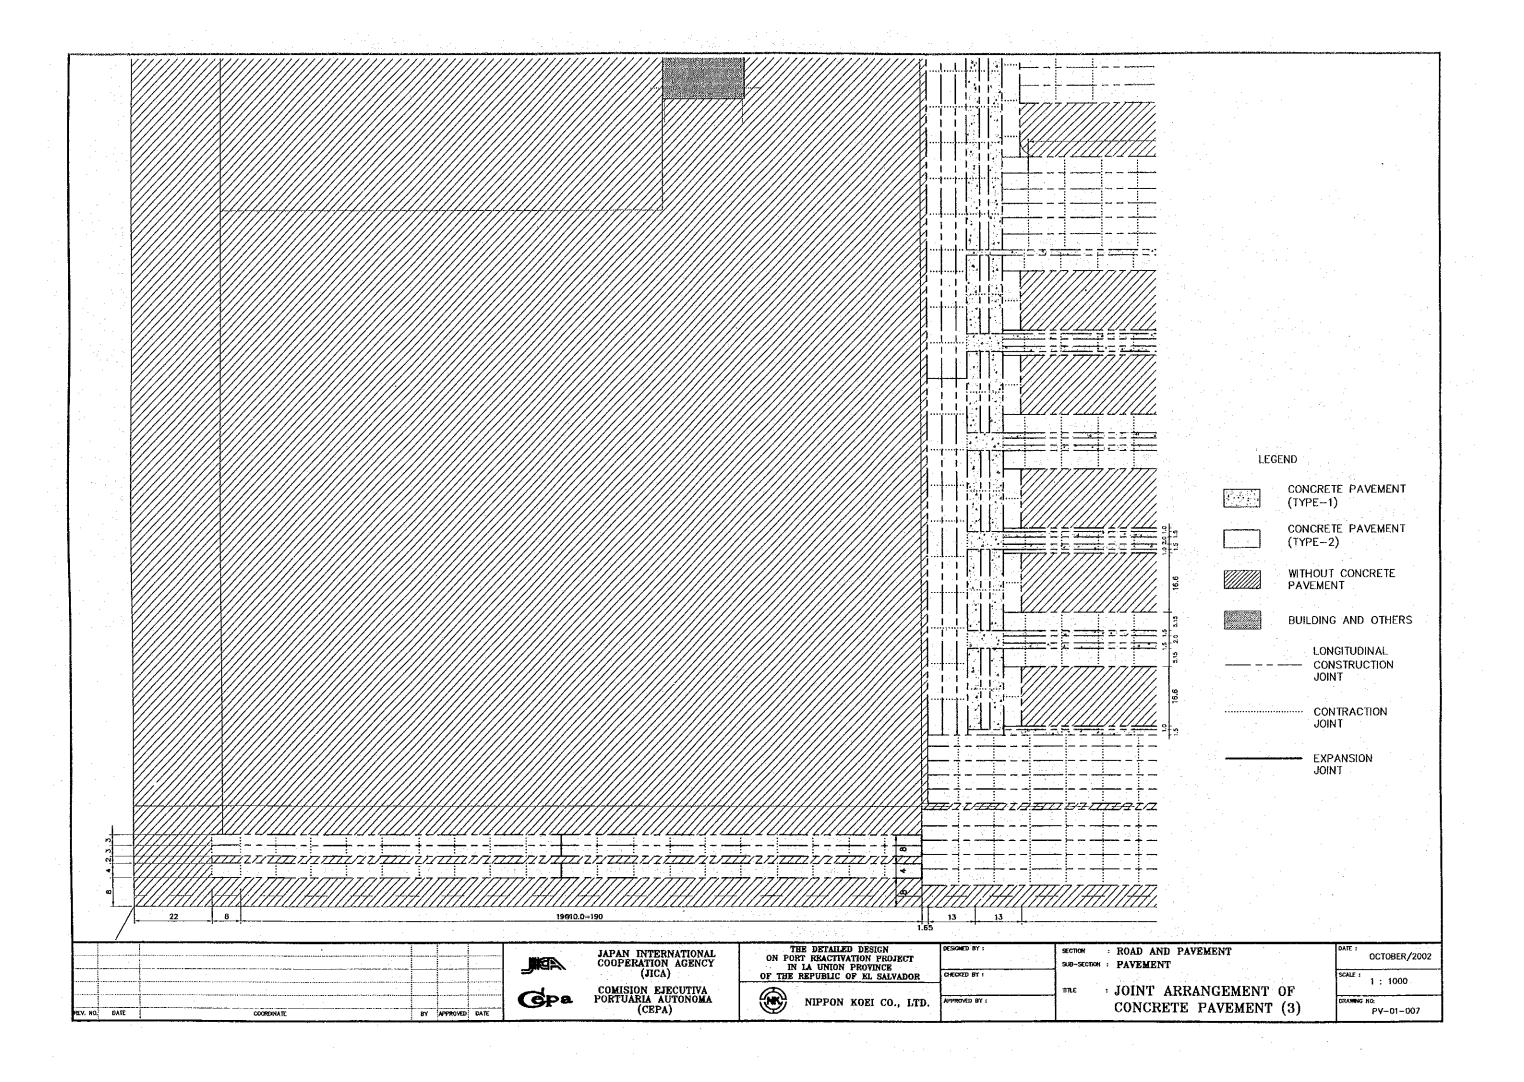

## ROAD AND PAVEMENTS















## LAYOUT OF CONTAINER STACKING PLATE FOR REEFER CONTAINER 30220 DETAILS OF CONTAINER STACKING PLATE ARRANGEMENT FOR REEFER CONTAINER SCALE.1: 200 2000 200 2000 4780 4780 1000 1700 1000 4780 C.S.P TYPE-C C.S.P TYPE-E C.S.P TYPE-D THE DETAILED DESIGN ON PORT REACTIVATION PROJECT IN IA UNION PROVINCE OF THE REPUBLIC OF EL SALVADOR : ROAD AND PAVEMENT JAPAN INTERNATIONAL COOPERATION AGENCY (JICA) OCTOBER/2002 SUB-SECTION : PAVEMENT AS INDICATED : LAYOUT OF CONTAINER STACKING COMISION EJECUTIVA PORTUARIA AUTONOMA (CEPA) **G**pa APPRIATED BY : NIPPON KOEI CO., LTD. PLATE FOR REEFER CONTAINER PV-01-003

## DETAILS OF CONCRETE STACKING PLATE