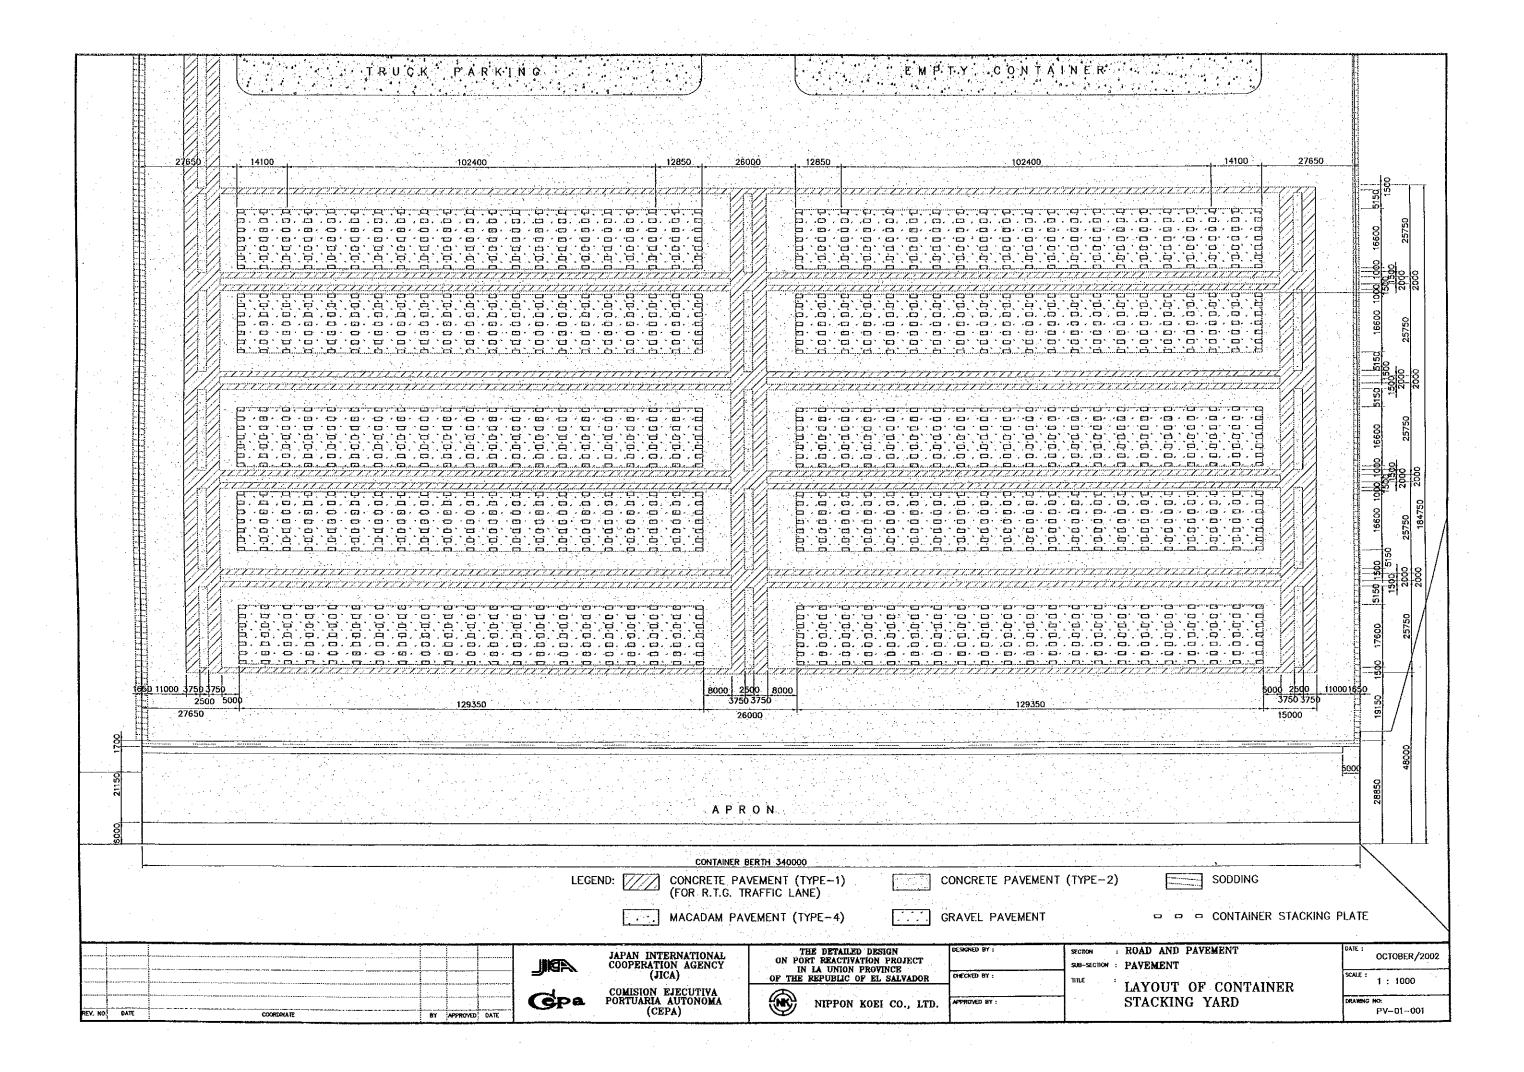

## ROAD AND PAVEMENTS















## LAYOUT OF CONTAINER STACKING PLATE FOR REEFER CONTAINER 30220 DETAILS OF CONTAINER STACKING PLATE ARRANGEMENT FOR REEFER CONTAINER SCALE.1: 200 2000 200 2000 4780 4780 1000 1700 1000 4780 C.S.P TYPE-C C.S.P TYPE-E C.S.P TYPE-D THE DETAILED DESIGN ON PORT REACTIVATION PROJECT IN IA UNION PROVINCE OF THE REPUBLIC OF EL SALVADOR : ROAD AND PAVEMENT JAPAN INTERNATIONAL COOPERATION AGENCY (JICA) OCTOBER/2002 SUB-SECTION : PAVEMENT AS INDICATED : LAYOUT OF CONTAINER STACKING COMISION EJECUTIVA PORTUARIA AUTONOMA (CEPA) **G**pa APPRIATED BY : NIPPON KOEI CO., LTD. PLATE FOR REEFER CONTAINER PV-01-003

## DETAILS OF CONCRETE STACKING PLATE