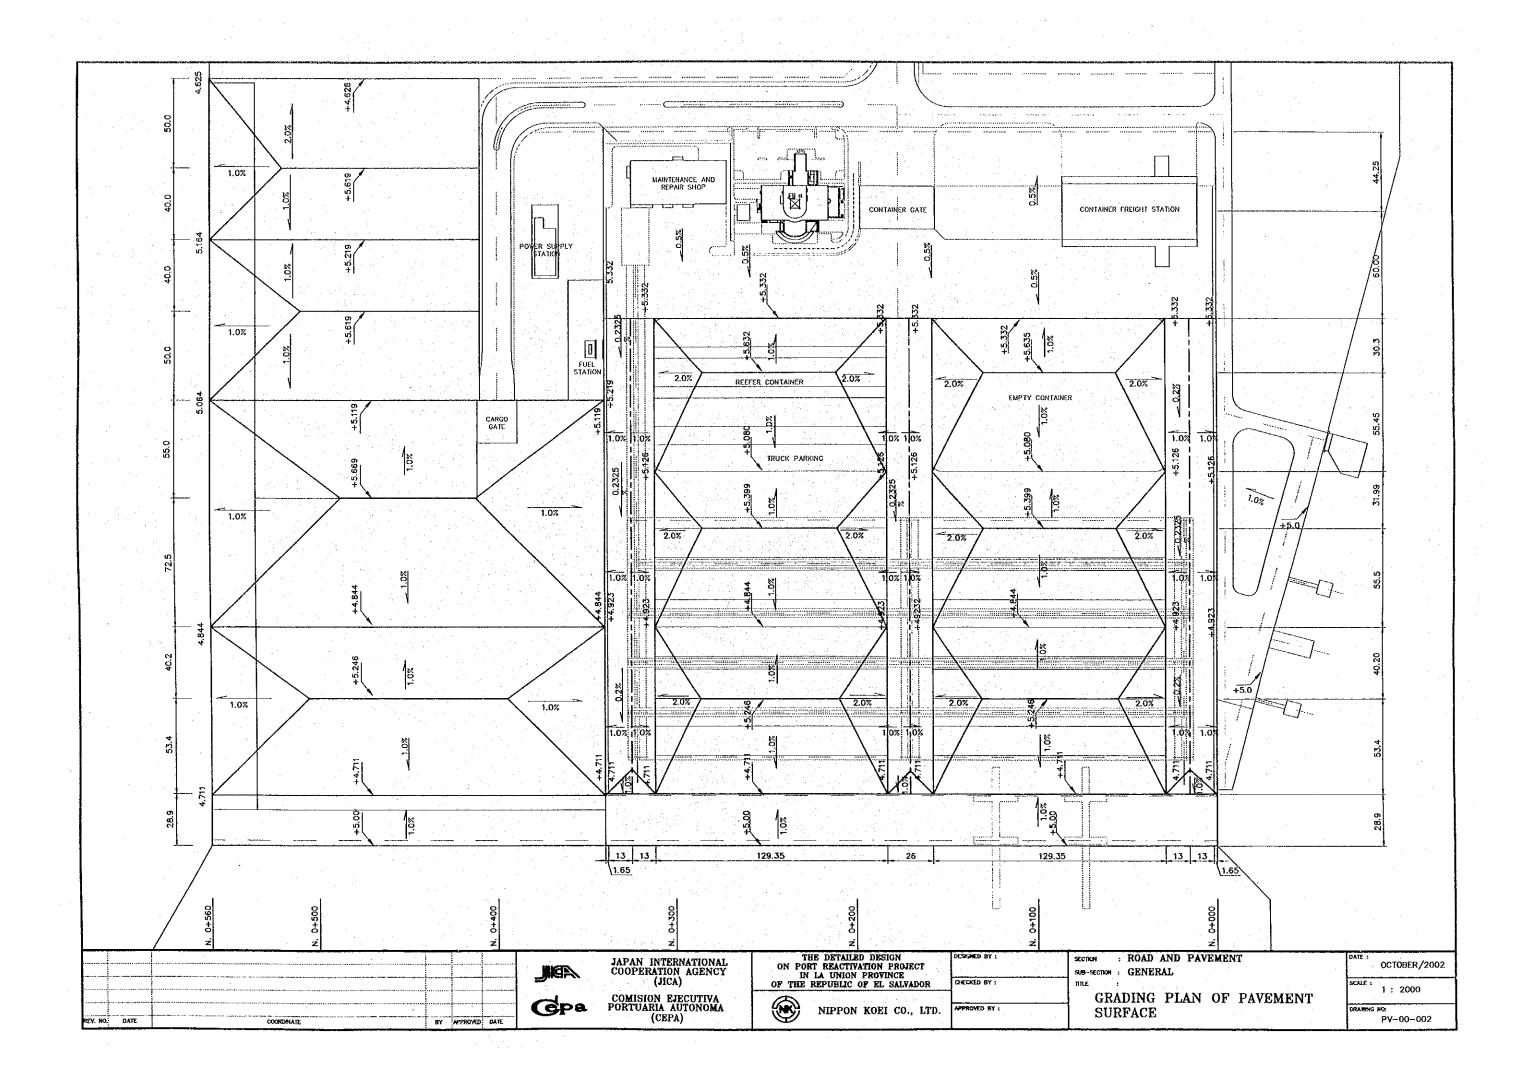

## ROAD AND PAVEMENTS















## LAYOUT OF CONTAINER STACKING PLATE FOR REEFER CONTAINER 30220 DETAILS OF CONTAINER STACKING PLATE ARRANGEMENT FOR REEFER CONTAINER SCALE.1: 200 2000 200 2000 4780 4780 1000 1700 1000 4780 C.S.P TYPE-C C.S.P TYPE-E C.S.P TYPE-D THE DETAILED DESIGN ON PORT REACTIVATION PROJECT IN IA UNION PROVINCE OF THE REPUBLIC OF EL SALVADOR : ROAD AND PAVEMENT JAPAN INTERNATIONAL COOPERATION AGENCY (JICA) OCTOBER/2002 SUB-SECTION : PAVEMENT AS INDICATED : LAYOUT OF CONTAINER STACKING COMISION EJECUTIVA PORTUARIA AUTONOMA (CEPA) **G**pa APPRIATED BY : NIPPON KOEI CO., LTD. PLATE FOR REEFER CONTAINER PV-01-003

## DETAILS OF CONCRETE STACKING PLATE