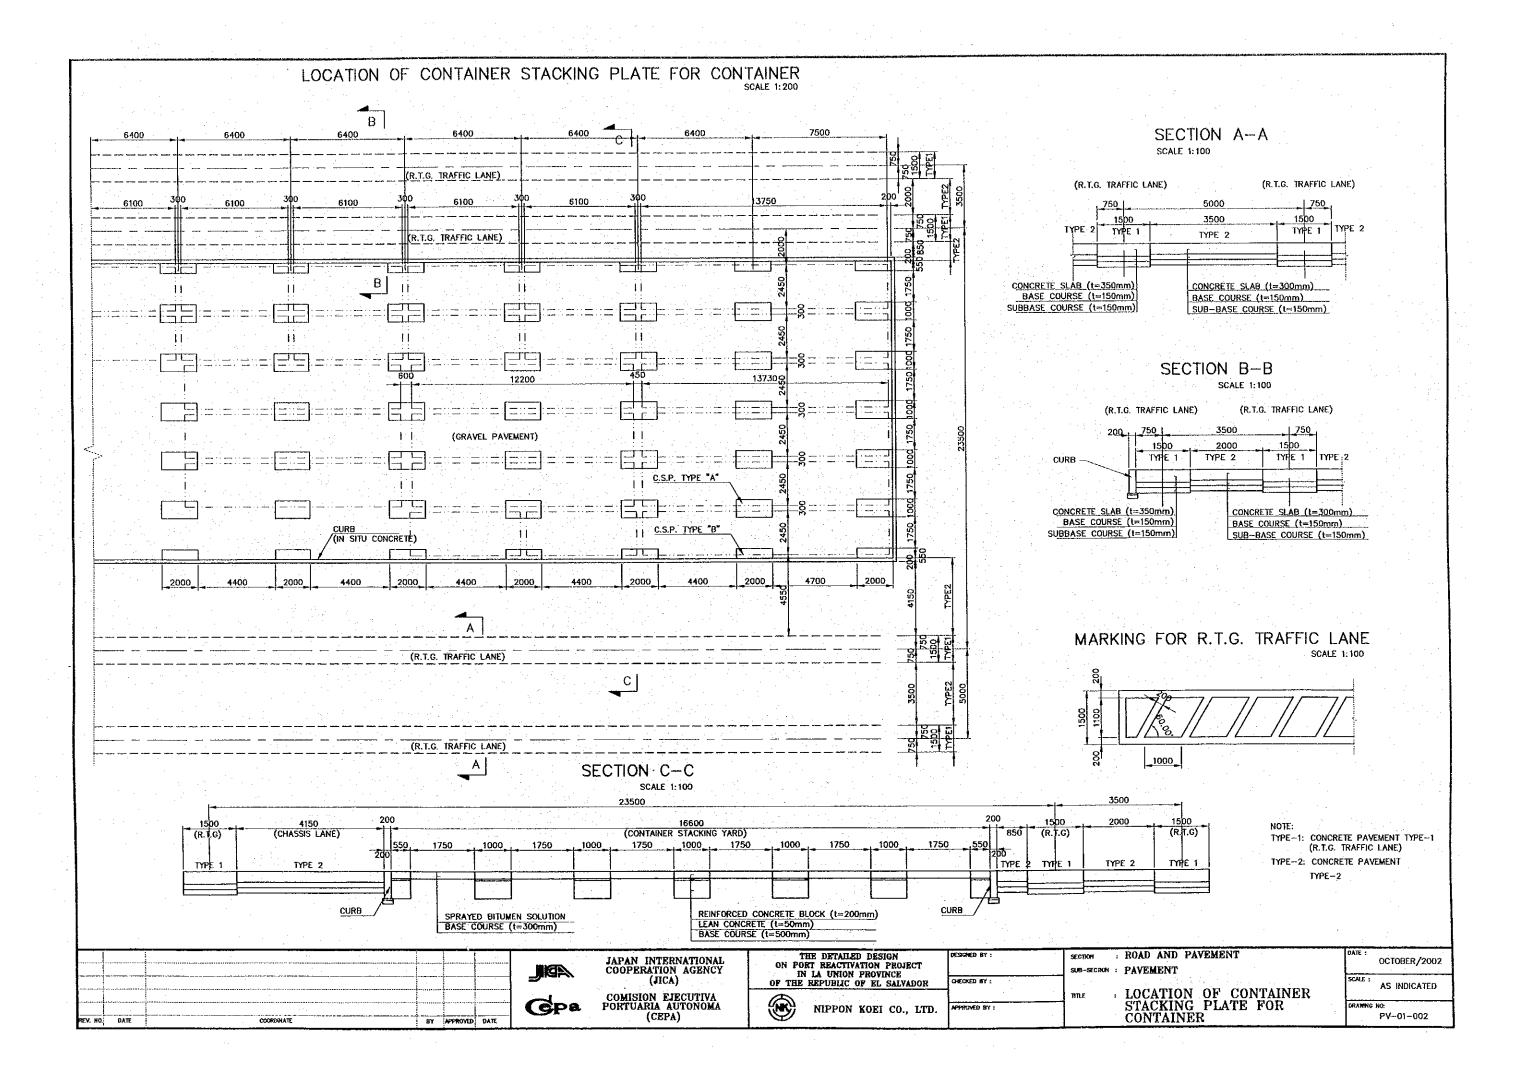

## ROAD AND PAVEMENTS















## LAYOUT OF CONTAINER STACKING PLATE FOR REEFER CONTAINER 30220 DETAILS OF CONTAINER STACKING PLATE ARRANGEMENT FOR REEFER CONTAINER SCALE.1: 200 2000 200 2000 4780 4780 1000 1700 1000 4780 C.S.P TYPE-C C.S.P TYPE-E C.S.P TYPE-D THE DETAILED DESIGN ON PORT REACTIVATION PROJECT IN IA UNION PROVINCE OF THE REPUBLIC OF EL SALVADOR : ROAD AND PAVEMENT JAPAN INTERNATIONAL COOPERATION AGENCY (JICA) OCTOBER/2002 SUB-SECTION : PAVEMENT AS INDICATED : LAYOUT OF CONTAINER STACKING COMISION EJECUTIVA PORTUARIA AUTONOMA (CEPA) **G**pa APPRIATED BY : NIPPON KOEI CO., LTD. PLATE FOR REEFER CONTAINER PV-01-003

## DETAILS OF CONCRETE STACKING PLATE