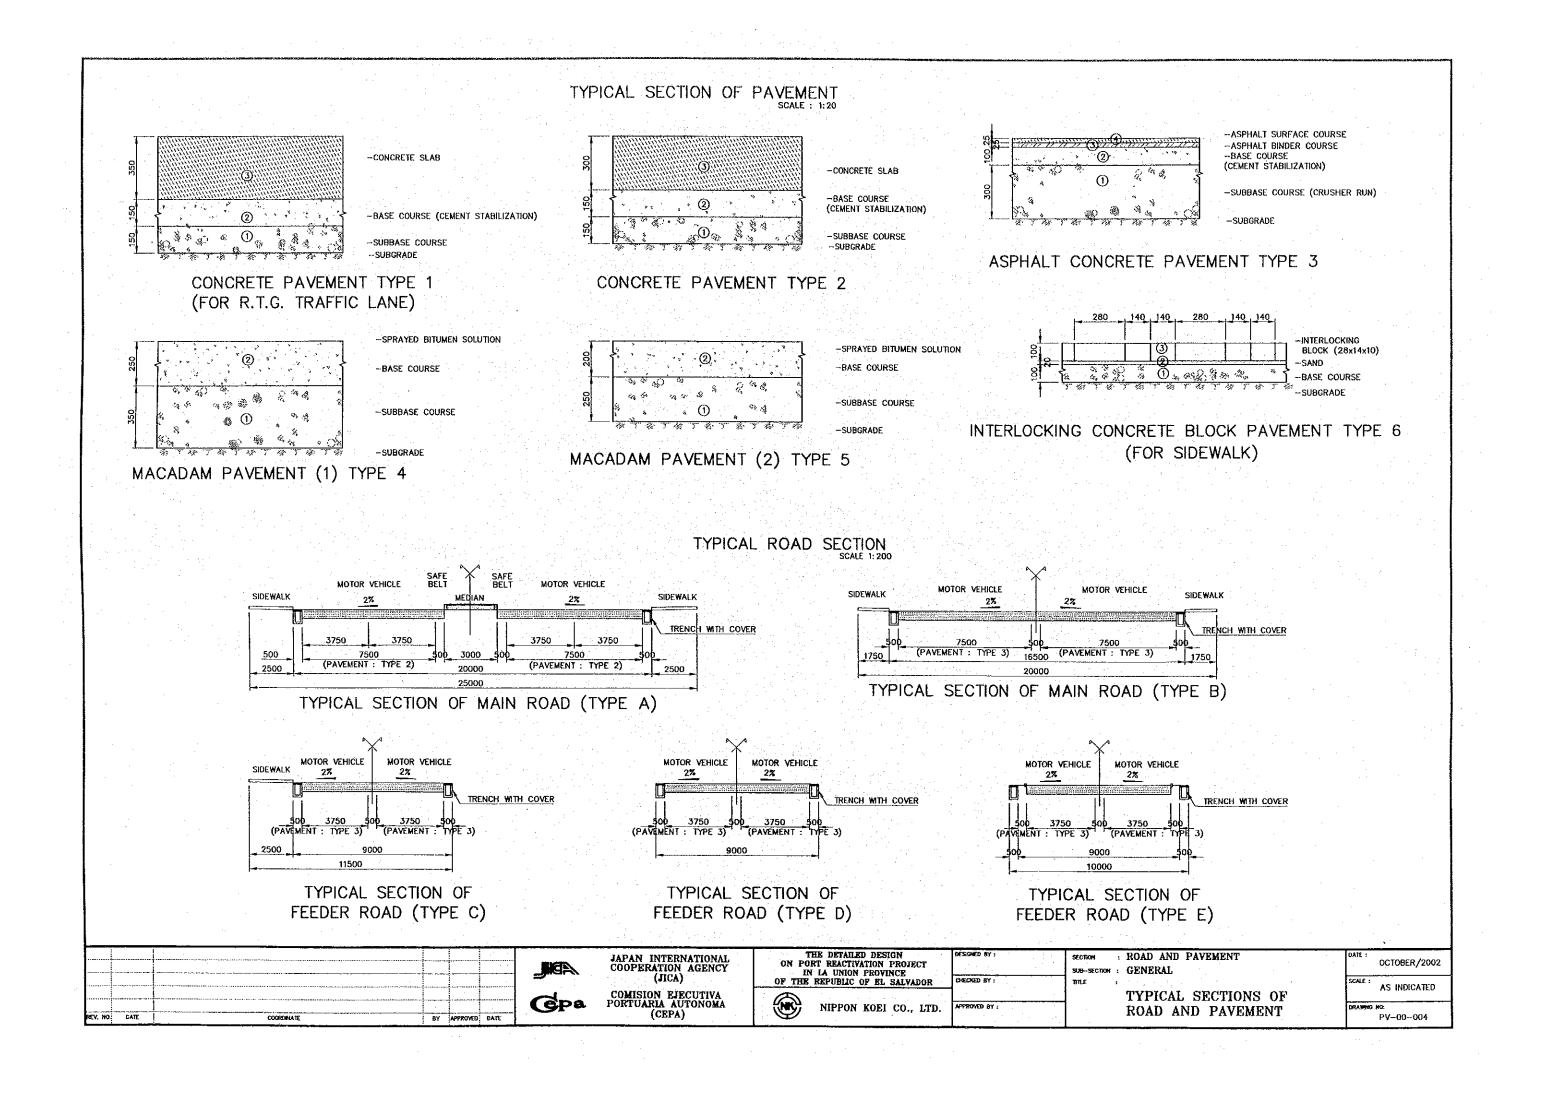

## ROAD AND PAVEMENTS















## LAYOUT OF CONTAINER STACKING PLATE FOR REEFER CONTAINER 30220 DETAILS OF CONTAINER STACKING PLATE ARRANGEMENT FOR REEFER CONTAINER SCALE.1: 200 2000 200 2000 4780 4780 1000 1700 1000 4780 C.S.P TYPE-C C.S.P TYPE-E C.S.P TYPE-D THE DETAILED DESIGN ON PORT REACTIVATION PROJECT IN IA UNION PROVINCE OF THE REPUBLIC OF EL SALVADOR : ROAD AND PAVEMENT JAPAN INTERNATIONAL COOPERATION AGENCY (JICA) OCTOBER/2002 SUB-SECTION : PAVEMENT AS INDICATED : LAYOUT OF CONTAINER STACKING COMISION EJECUTIVA PORTUARIA AUTONOMA (CEPA) **G**pa APPRIATED BY : NIPPON KOEI CO., LTD. PLATE FOR REEFER CONTAINER PV-01-003

## DETAILS OF CONCRETE STACKING PLATE