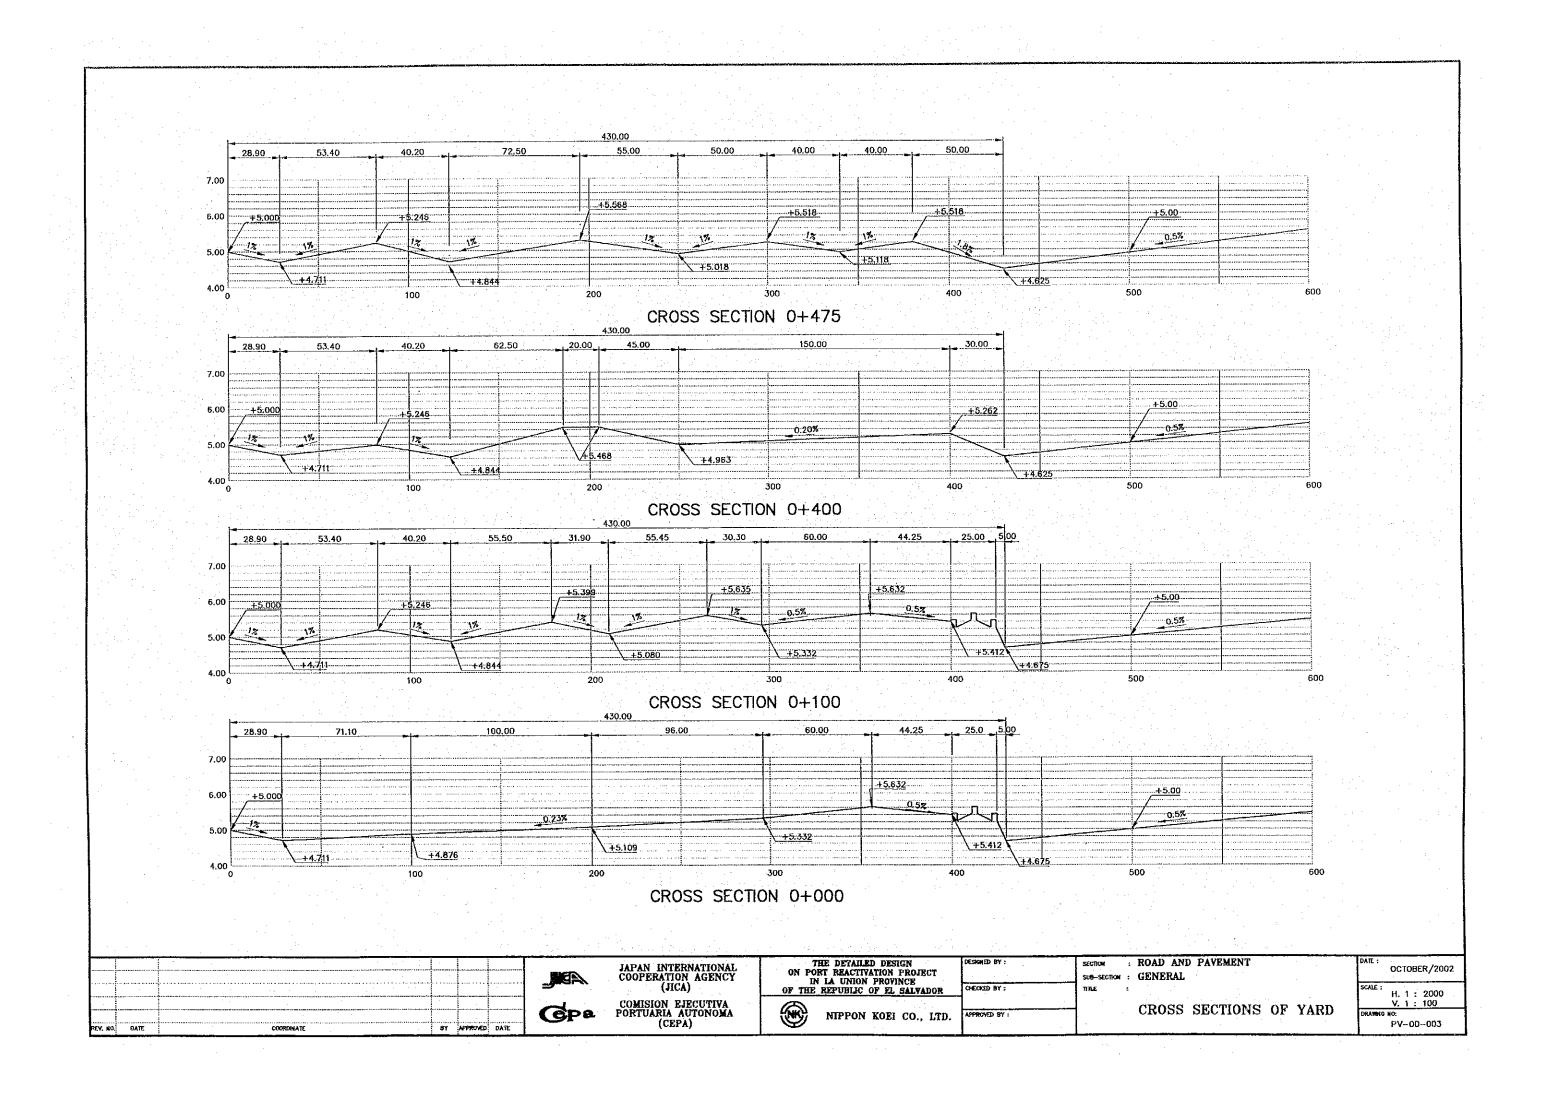

## ROAD AND PAVEMENTS















## LAYOUT OF CONTAINER STACKING PLATE FOR REEFER CONTAINER 30220 DETAILS OF CONTAINER STACKING PLATE ARRANGEMENT FOR REEFER CONTAINER SCALE.1: 200 2000 200 2000 4780 4780 1000 1700 1000 4780 C.S.P TYPE-C C.S.P TYPE-E C.S.P TYPE-D THE DETAILED DESIGN ON PORT REACTIVATION PROJECT IN IA UNION PROVINCE OF THE REPUBLIC OF EL SALVADOR : ROAD AND PAVEMENT JAPAN INTERNATIONAL COOPERATION AGENCY (JICA) OCTOBER/2002 SUB-SECTION : PAVEMENT AS INDICATED : LAYOUT OF CONTAINER STACKING COMISION EJECUTIVA PORTUARIA AUTONOMA (CEPA) **G**pa APPRIATED BY : NIPPON KOEI CO., LTD. PLATE FOR REEFER CONTAINER PV-01-003

## DETAILS OF CONCRETE STACKING PLATE