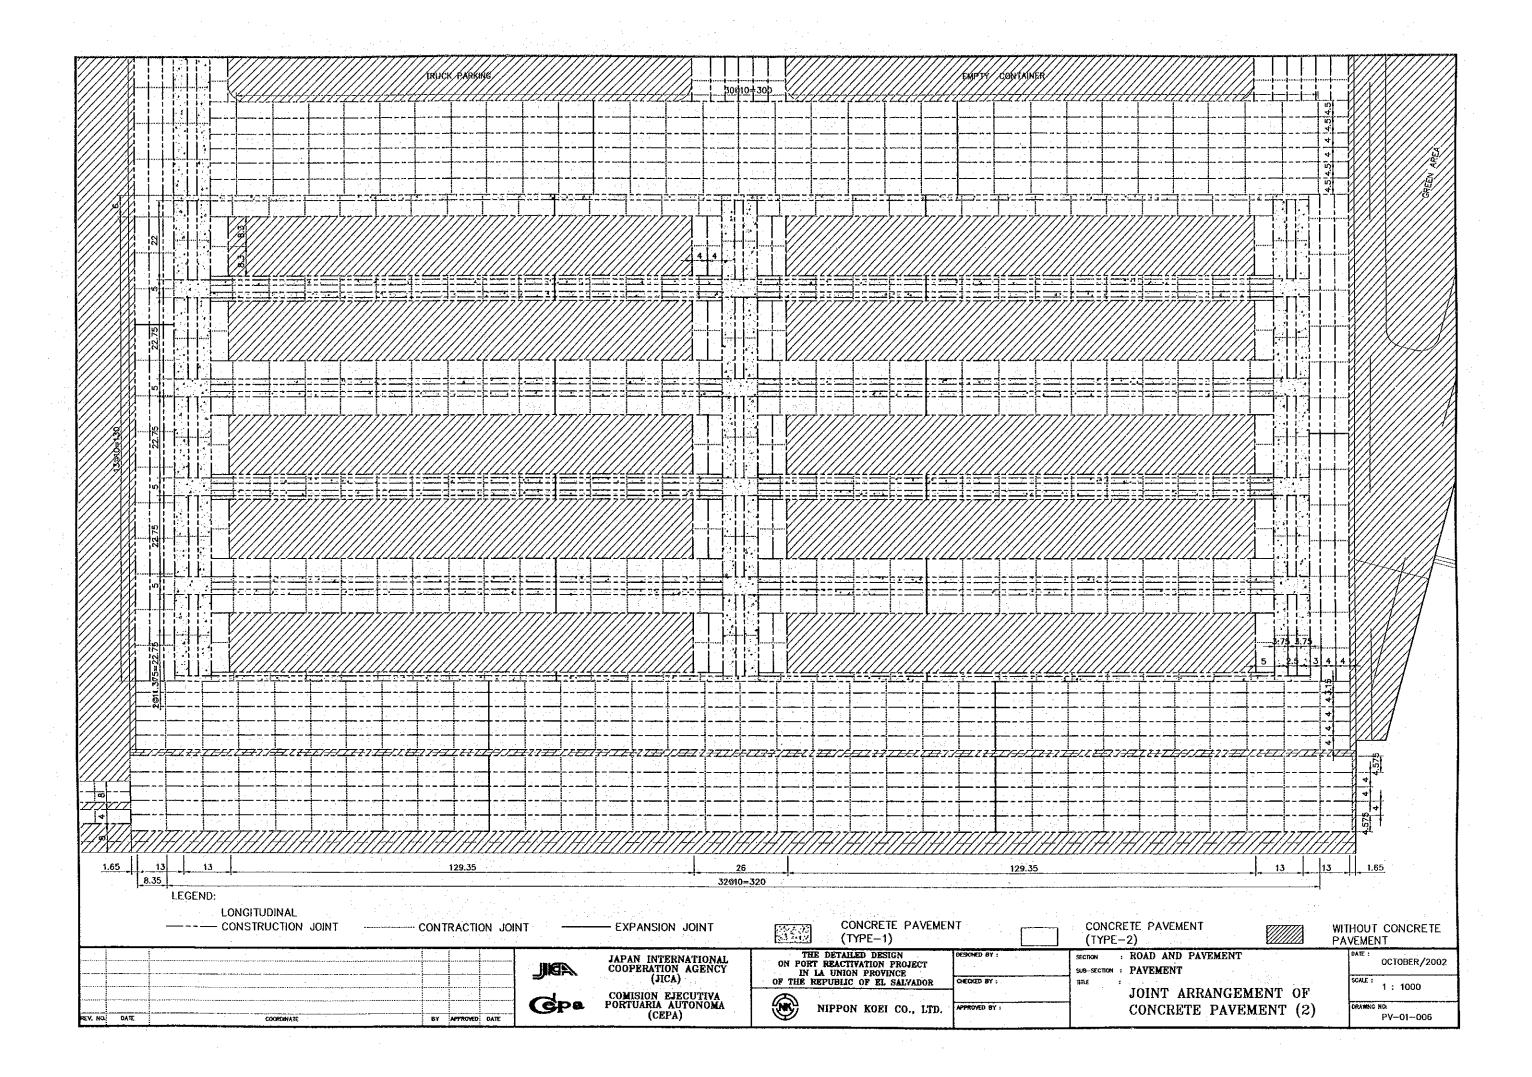

## ROAD AND PAVEMENTS















## LAYOUT OF CONTAINER STACKING PLATE FOR REEFER CONTAINER 30220 DETAILS OF CONTAINER STACKING PLATE ARRANGEMENT FOR REEFER CONTAINER SCALE.1: 200 2000 200 2000 4780 4780 1000 1700 1000 4780 C.S.P TYPE-C C.S.P TYPE-E C.S.P TYPE-D THE DETAILED DESIGN ON PORT REACTIVATION PROJECT IN IA UNION PROVINCE OF THE REPUBLIC OF EL SALVADOR : ROAD AND PAVEMENT JAPAN INTERNATIONAL COOPERATION AGENCY (JICA) OCTOBER/2002 SUB-SECTION : PAVEMENT AS INDICATED : LAYOUT OF CONTAINER STACKING COMISION EJECUTIVA PORTUARIA AUTONOMA (CEPA) **G**pa APPRIATED BY : NIPPON KOEI CO., LTD. PLATE FOR REEFER CONTAINER PV-01-003

## DETAILS OF CONCRETE STACKING PLATE