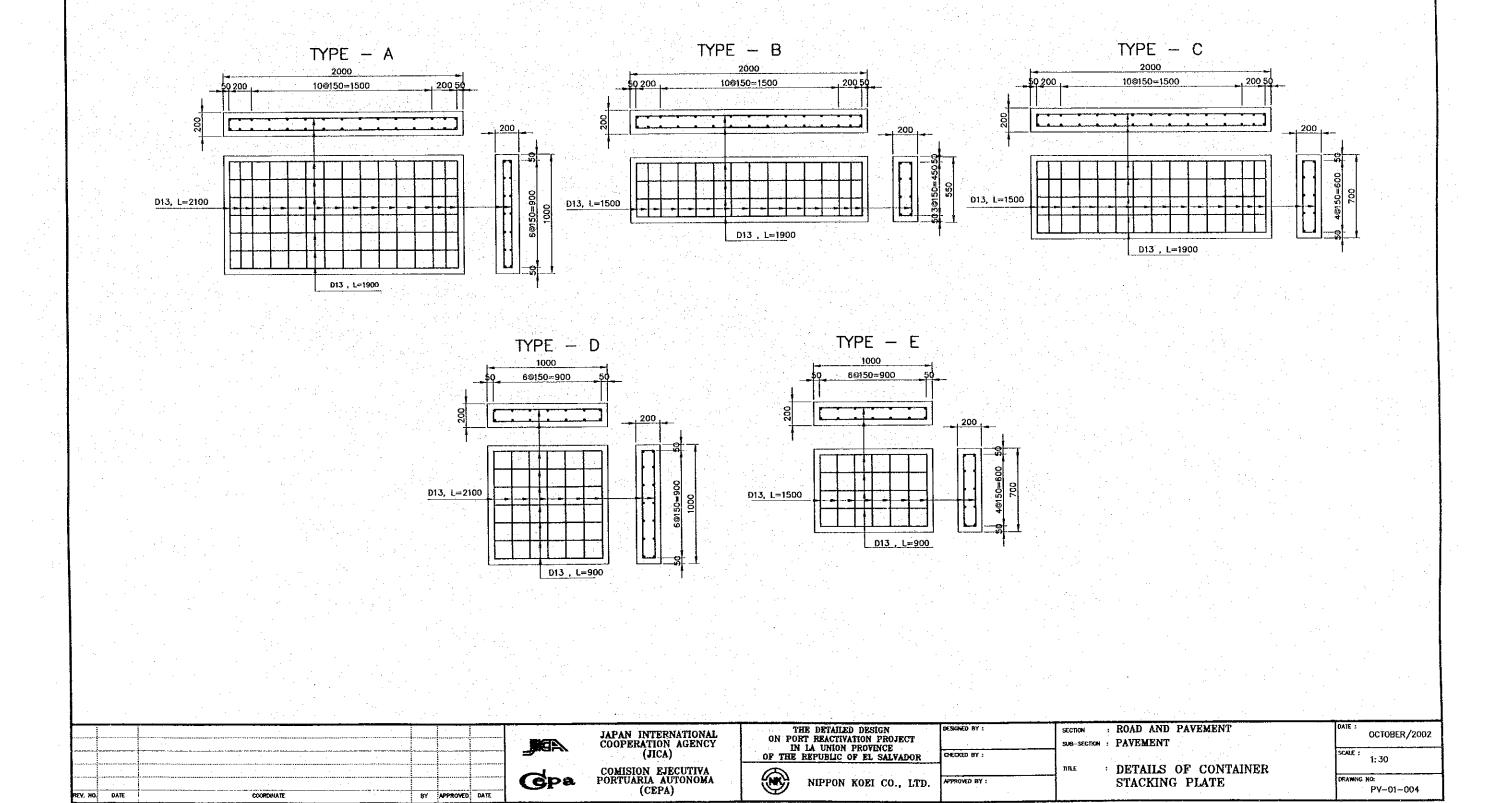

## ROAD AND PAVEMENTS















## LAYOUT OF CONTAINER STACKING PLATE FOR REEFER CONTAINER 30220 DETAILS OF CONTAINER STACKING PLATE ARRANGEMENT FOR REEFER CONTAINER SCALE.1: 200 2000 200 2000 4780 4780 1000 1700 1000 4780 C.S.P TYPE-C C.S.P TYPE-E C.S.P TYPE-D THE DETAILED DESIGN ON PORT REACTIVATION PROJECT IN IA UNION PROVINCE OF THE REPUBLIC OF EL SALVADOR : ROAD AND PAVEMENT JAPAN INTERNATIONAL COOPERATION AGENCY (JICA) OCTOBER/2002 SUB-SECTION : PAVEMENT AS INDICATED : LAYOUT OF CONTAINER STACKING COMISION EJECUTIVA PORTUARIA AUTONOMA (CEPA) **G**pa APPRIATED BY : NIPPON KOEI CO., LTD. PLATE FOR REEFER CONTAINER PV-01-003

## DETAILS OF CONCRETE STACKING PLATE