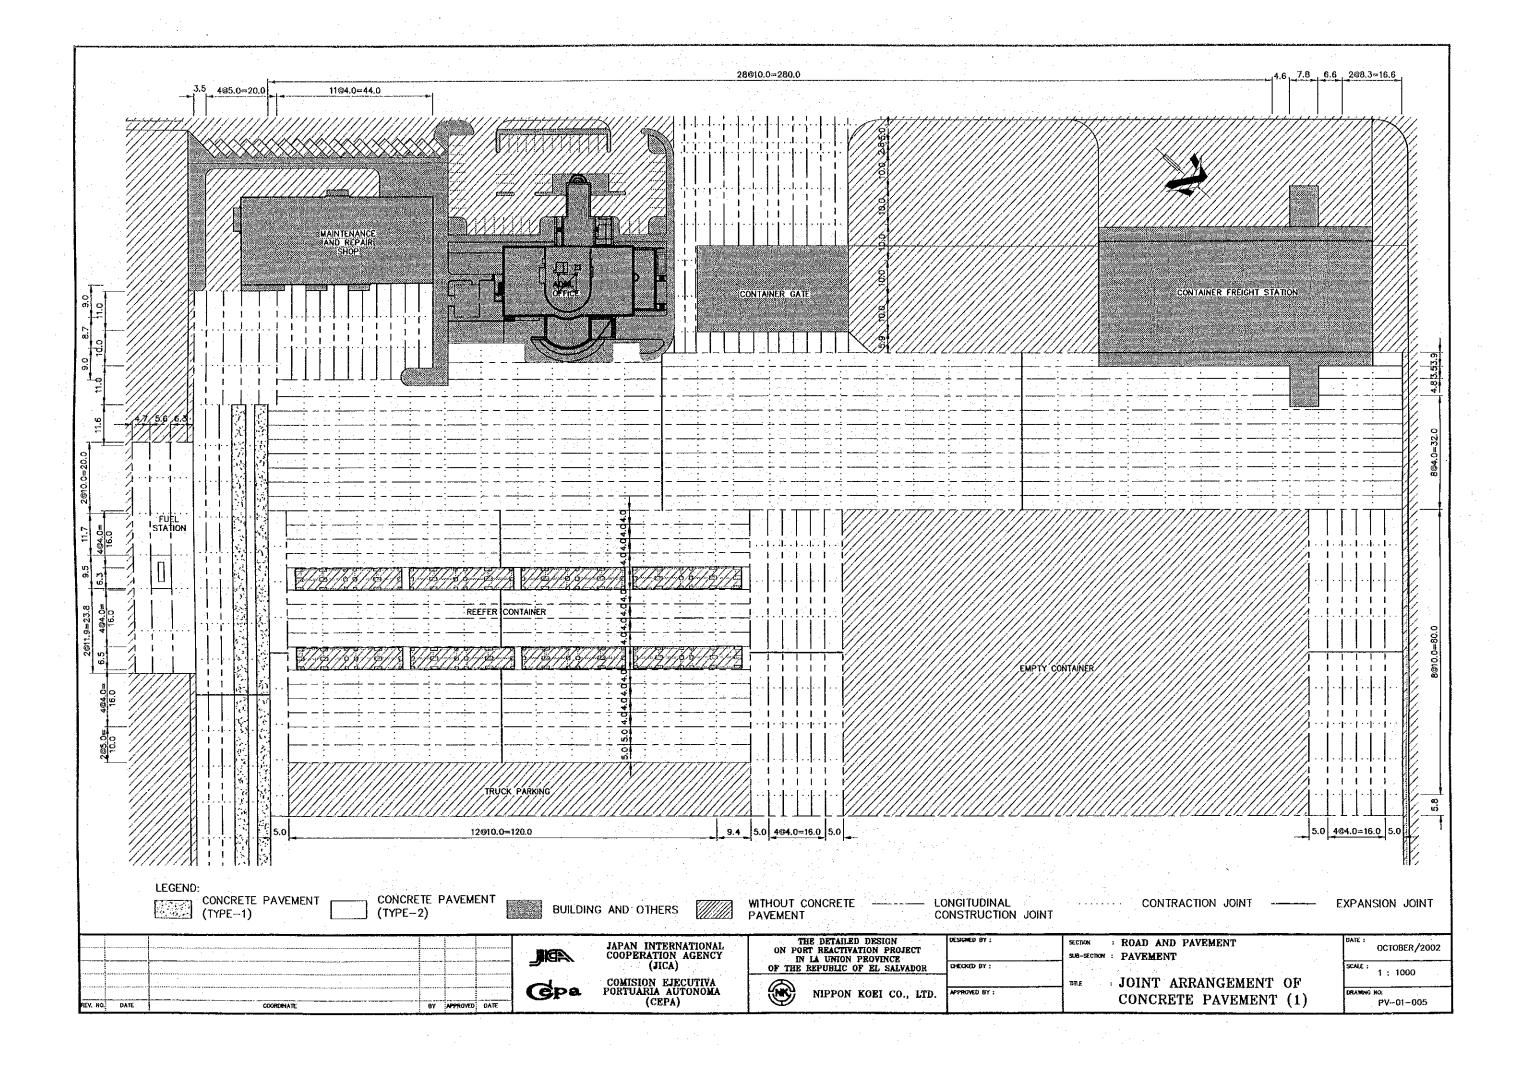

## ROAD AND PAVEMENTS















## LAYOUT OF CONTAINER STACKING PLATE FOR REEFER CONTAINER 30220 DETAILS OF CONTAINER STACKING PLATE ARRANGEMENT FOR REEFER CONTAINER SCALE.1: 200 2000 200 2000 4780 4780 1000 1700 1000 4780 C.S.P TYPE-C C.S.P TYPE-E C.S.P TYPE-D THE DETAILED DESIGN ON PORT REACTIVATION PROJECT IN IA UNION PROVINCE OF THE REPUBLIC OF EL SALVADOR : ROAD AND PAVEMENT JAPAN INTERNATIONAL COOPERATION AGENCY (JICA) OCTOBER/2002 SUB-SECTION : PAVEMENT AS INDICATED : LAYOUT OF CONTAINER STACKING COMISION EJECUTIVA PORTUARIA AUTONOMA (CEPA) **G**pa APPRIATED BY : NIPPON KOEI CO., LTD. PLATE FOR REEFER CONTAINER PV-01-003

## DETAILS OF CONCRETE STACKING PLATE