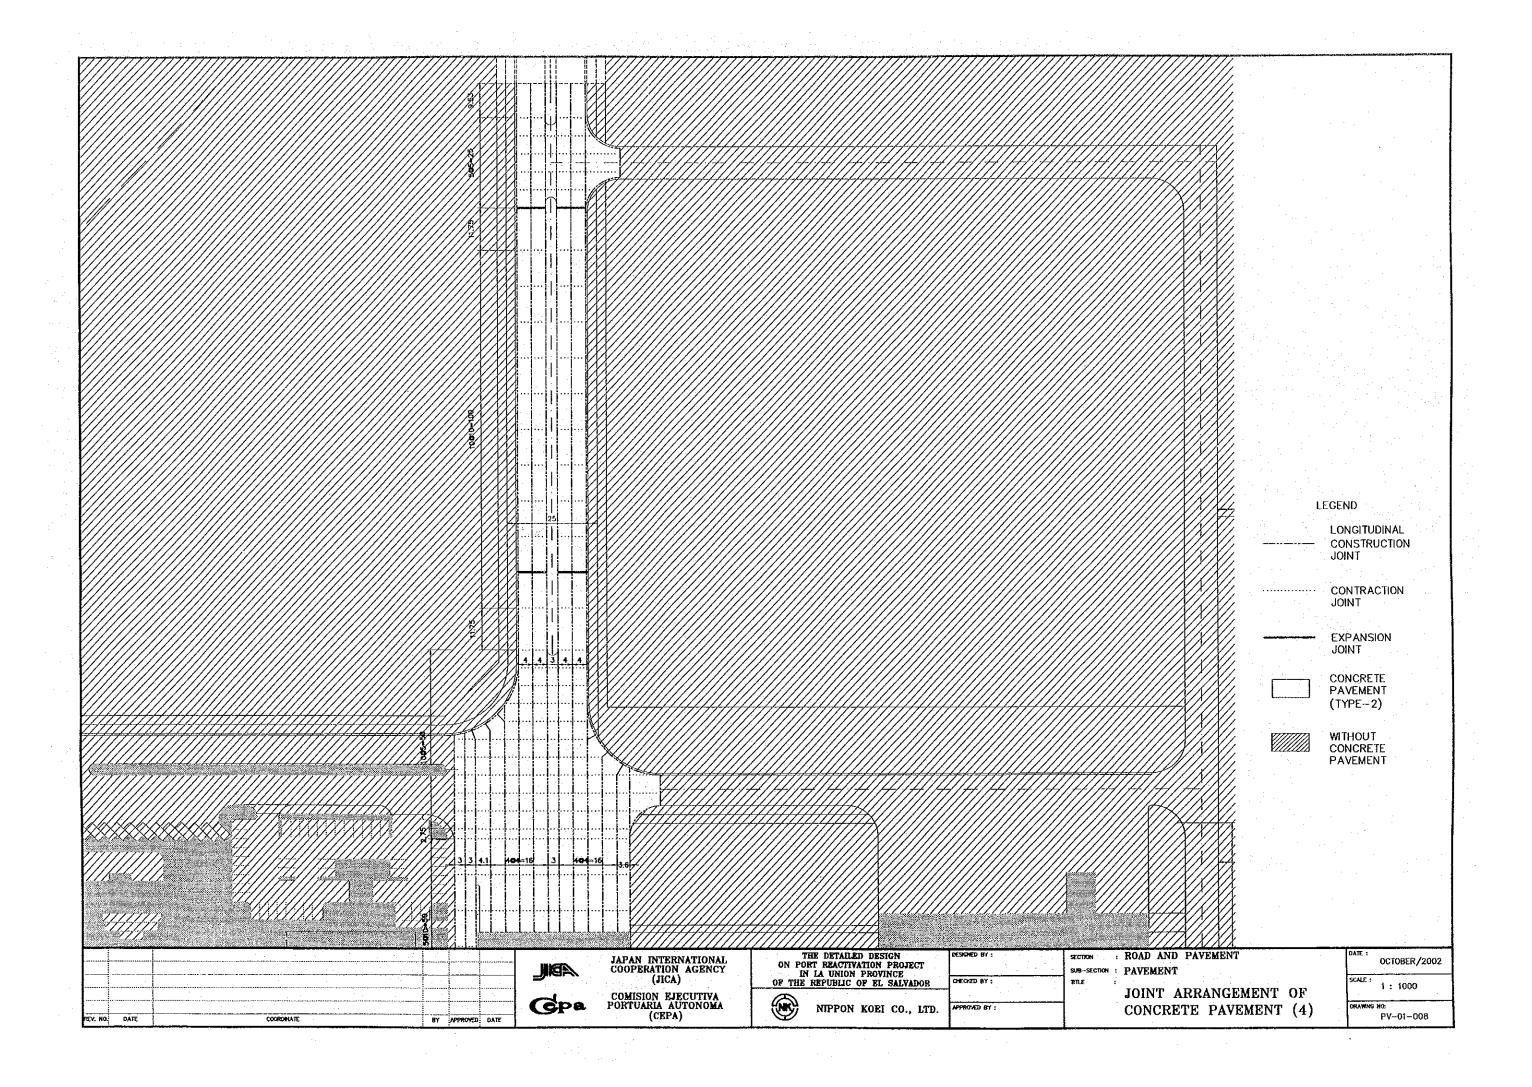

## ROAD AND PAVEMENTS















## LAYOUT OF CONTAINER STACKING PLATE FOR REEFER CONTAINER 30220 DETAILS OF CONTAINER STACKING PLATE ARRANGEMENT FOR REEFER CONTAINER SCALE.1: 200 2000 200 2000 4780 4780 1000 1700 1000 4780 C.S.P TYPE-C C.S.P TYPE-E C.S.P TYPE-D THE DETAILED DESIGN ON PORT REACTIVATION PROJECT IN IA UNION PROVINCE OF THE REPUBLIC OF EL SALVADOR : ROAD AND PAVEMENT JAPAN INTERNATIONAL COOPERATION AGENCY (JICA) OCTOBER/2002 SUB-SECTION : PAVEMENT AS INDICATED : LAYOUT OF CONTAINER STACKING COMISION EJECUTIVA PORTUARIA AUTONOMA (CEPA) **G**pa APPRIATED BY : NIPPON KOEI CO., LTD. PLATE FOR REEFER CONTAINER PV-01-003

## DETAILS OF CONCRETE STACKING PLATE