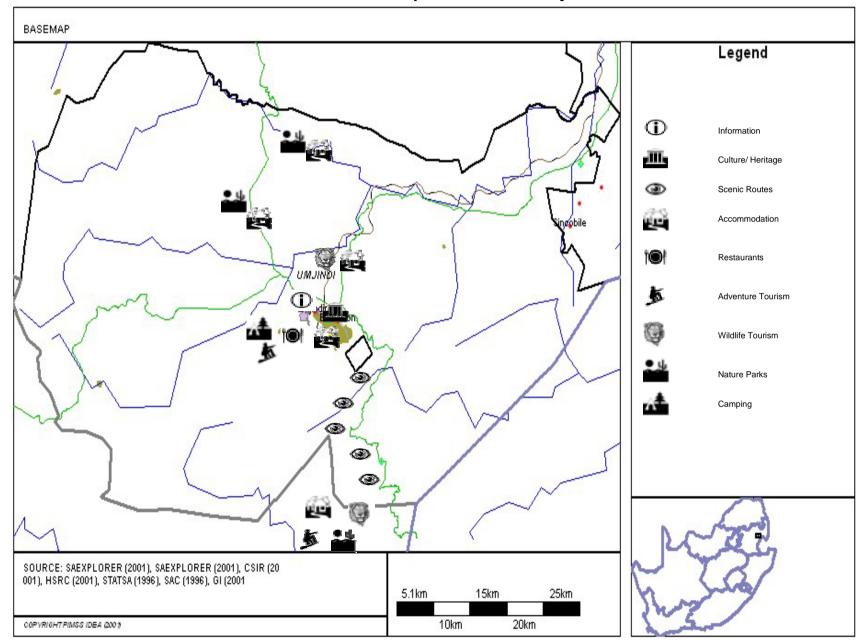

# VALLEY OF THE OLIFANTS:

## Current Demand:

|                                            | Prelin    | ninary Curr  | rent Dema | ind                |           | inal Curren  | it Demand |        |
|--------------------------------------------|-----------|--------------|-----------|--------------------|-----------|--------------|-----------|--------|
|                                            | Тур       | e of Tourist |           | Source             | Ту        | pe of Touris | st        | Source |
| Origin                                     | Overnight | Day          | Total     | Indicator          | Overnight | Day          | Total     | Indica |
|                                            |           |              |           |                    |           |              |           |        |
| Domestic:                                  | 108,411   | 362,298      | 470,709   | refer below        | 190,343   | 354,070      | 544,413   | 10     |
| - Northern Province                        | 42,064    | 326,068      | 368,132   | refer below        |           |              |           |        |
| - Gauteng                                  | 45,533    | 14,492       | 60,025    | refer below        |           |              |           |        |
| - Other                                    | 20,815    | 21,738       | 42,553    | refer below        |           |              |           |        |
| Foreign:                                   | 48,750    | 1,250        | 50,000    | refer below<br>& 9 | 67,245    | 11,440       | 78,685    | 10     |
| Total estimated visitors to the study area | 157,161   | 363,548      | 520,709   |                    | 257,587   | 365,510      | 623,097   |        |

# Future Demand:

|                                                                                | 2002<br>Overnight | 2<br>Dav | 20<br>Overnight | 03<br>Dav | 20<br>Overnight |         | 200<br>Overnight |         | 20<br>Overnight |         | 200<br>Overnight |         | 200<br>Overnight |         | 200<br>Overnight |         | 201<br>Overnight |         | 201<br>Overnight |         | Growth 201<br>Overnight |       | Compound Gro<br>Overnight | owth pa Source |
|--------------------------------------------------------------------------------|-------------------|----------|-----------------|-----------|-----------------|---------|------------------|---------|-----------------|---------|------------------|---------|------------------|---------|------------------|---------|------------------|---------|------------------|---------|-------------------------|-------|---------------------------|----------------|
| Projected Growth - Without JICA Projects & Programmes:                         | oronigit          | Duy      | overnight       | Duy       | oronigin        | Duy     | overnight        | Duy     | oronight        | Duy     | oronight         | Duy     | oronigin         | Duy     | oronight         | Duy     | ovoningin        | Duj     | overlight        | Duy     | oronight                | Duy   | o tornigine .             |                |
| Domestic                                                                       | 1.0%              | 0.5%     | 1.0%            | 0.5%      | 1.0%            | 0.5%    | 1.0%             | 0.5%    | 1.0%            | 0.5%    | 1.0%             | 0.5%    | 1.0%             | 0.5%    | 1.0%             | 0.5%    | 1.0%             | 0.5%    | 1.0%             | 0.5%    |                         |       |                           | 11             |
| Foreign                                                                        | 1.0%              | 1.0%     | 1.0%            | 1.0%      | 1.0%            | 1.0%    | 1.0%             | 1.0%    | 1.0%            | 1.0%    | 1.0%             | 1.0%    | 1.0%             | 1.0%    | 1.0%             | 1.0%    | 1.0%             | 1.0%    | 1.0%             | 1.0%    |                         |       |                           | 11             |
| Projected Growth - With JICA Projects & Programmes:                            |                   |          |                 |           |                 |         |                  |         |                 |         |                  |         |                  |         |                  |         |                  |         |                  |         |                         |       |                           |                |
| Domestic                                                                       | 1.5%              | 1.5%     | 3.0%            | 1.5%      | 3.0%            | 1.5%    | 4.5%             | 1.5%    | 4.0%            | 1.5%    | 3.0%             | 1.5%    | 2.5%             | 1.5%    | 2.0%             | 1.0%    | 2.0%             | 1.0%    | 2.0%             | 1.0%    |                         |       |                           | 11             |
| Foreign                                                                        | 2.0%              | 2.0%     | 3.5%            | 3.5%      | 3.5%            | 3.5%    | 5.0%             | 5.0%    | 5.0%            | 5.0%    | 5.0%             | 3.5%    | 3.5%             | 3.5%    | 3.5%             | 3.5%    | 3.5%             | 3.5%    | 3.5%             | 3.5%    |                         |       |                           | 11             |
| Estimated Resulting Future Demand - Without JICA Projects & Programmes:        |                   |          |                 |           |                 |         |                  |         |                 |         |                  |         |                  |         |                  |         |                  |         |                  |         |                         |       |                           |                |
| Domestic                                                                       | 192,246           | 355,840  | 194,168         | 357,620   | 196,110         | 359,408 | 198,071          | 361,205 | 200,052         | 363,011 | 202,052          | 364,826 | 204,073          | 366,650 | 206,114          | 368,483 | 208,175          | 370,326 | 210,257          | 372,177 | 9.4%                    | 4.6%  | 0.9%                      | 0.4%           |
| Foreign                                                                        | 67,917            | 11,555   | 68,596          | 11,670    | 69,282          | 11,787  | 69,975           | 11,905  | 70,675          | 12,024  | 71,382           | 12,144  | 72,095           | 12,265  | 72,816           | 12,388  | 73,545           | 12,512  | 74,280           | 12,637  | 9.4%                    | 9.4%  | 0.9%                      | 0.9%           |
| Estimated Resulting Future Demand - With JICA Projects & Programmes:           |                   |          |                 |           |                 |         |                  |         |                 |         |                  |         |                  |         |                  |         |                  |         |                  |         |                         |       |                           |                |
| Domestic                                                                       | 193,198           | 359,381  | 198,994         | 364,772   | 204,963         | 370,243 | 214,187          | 375,797 | 222,754         | 381,434 | 229,437          | 387,155 | 235,173          | 392,963 | 239,876          | 396,892 | 244,674          | 400,861 | 249,567          | 404,870 | 29.2%                   | 12.7% | 2.6%                      | 1.2%           |
| Foreign                                                                        | 68,590            | 11,669   | 70,990          | 12,077    | 73,475          | 12,500  | 77,149           | 13,125  | 81,006          | 13,781  | 85,056           | 14,264  | 88,033           | 14,763  | 91,115           | 15,280  | 94,304           | 15,814  | 97,604           | 16,368  | 42.3%                   | 40.3% | 3.6%                      | 3.4%           |
| Estimated Difference in Future Demand - With & Without JICA Projects & Program | mmes:             |          |                 |           |                 |         |                  |         |                 |         |                  |         |                  |         |                  |         |                  |         |                  |         |                         |       |                           |                |
| Domestic                                                                       | 952               | 3,541    | 4,825           | 7,152     | 8,853           | 10,836  | 16,116           | 14,592  | 22,702          | 18,423  | 27,384           | 22,330  | 31,100           | 26,313  | 33,763           | 28,409  | 36,499           | 30,536  | 39,311           | 32,693  |                         |       |                           |                |
| Foreign                                                                        | 672               | 114      | 2,394           | 407       | 4,193           | 713     | 7,174            | 1,220   | 10,331          | 1,758   | 13,675           | 2,120   | 15,938           | 2,498   | 18,298           | 2,892   | 20,759           | 3,302   | 23,324           | 3,731   |                         |       |                           |                |
| Checking validity of projections:                                              |                   |          |                 |           |                 |         |                  |         |                 |         |                  |         |                  |         |                  |         |                  |         |                  |         |                         |       |                           |                |
| Average number of additional domestic visitors to area per day                 | 3                 | 10       | 13              | 20        | 24              | 30      | 44               | 40      | 62              | 50      | 75               | 61      | 85               | 72      | 93               | 78      | 100              | 84      | 108              | 90      |                         |       |                           |                |
| Average number of additional foreign visitors to area per day                  | 2                 | 0        | 7               | 1         | 11              | 2       | 20               | 3       | 28              | 5       | 37               | 6       | 44               | 7       | 50               | 8       | 57               | 9       | 64               | 10      |                         |       |                           |                |

#### **Detailed Calculations for Current Demand:**

| Detailed Calculations for Current Demand                                                           | <u> </u>                                          |                     |
|----------------------------------------------------------------------------------------------------|---------------------------------------------------|---------------------|
|                                                                                                    |                                                   | Source<br>Indicator |
| Domestic Overnight Trips:                                                                          |                                                   |                     |
| Total Domestic Trips taken in South Africa in 2000                                                 | 33,501,338                                        | 1                   |
| % to Northern Province                                                                             | 12.9%                                             | 1                   |
| Total Domestic Trips to Northern Province in 2000                                                  | 4,330,333                                         |                     |
| % Of trips to Valley of the Olifants                                                               | 19.7%                                             | 1                   |
| Total Domestic Trips to Valley of the Olifants in 2000                                             | 853,076                                           |                     |
| Purpose of Visit of Trips to Valley of the Olifants:<br>Business<br>VFR<br>Health<br>Religion      | 100.0%<br>18.8%<br>2.7%<br>63.0%<br>1.1%<br>14.4% | 1<br>1<br>1<br>1    |
| Total Relevant Domestic Tourist Trips to Valley of the Olifants                                    | 183,411                                           | 2                   |
| Number of estimated trips to Tzaneen                                                               | 75,000                                            | 3                   |
| Number of relevant domestic trips to rest of Valley of the Olifants, ie study area<br>Origin:      | 108,411                                           |                     |
| - Northern Province                                                                                | 38.8%                                             | 1                   |
| - Gauteng                                                                                          | 42.0%                                             | 1                   |
| - Other                                                                                            | 19.2%                                             | 1                   |
| Domestic Day Trips:                                                                                |                                                   |                     |
| Number of day trips to the Valley of the Olifants                                                  | 798,396                                           | 1                   |
| Total number of day trips taken to Tzaneen                                                         | 436,098                                           | 4                   |
| Total number of day trips to the rest of the Valley of the Olifants area, is study area<br>Origin: | 362,298                                           |                     |
| - Northern Province                                                                                | 90.0%                                             | 1                   |
| - Gauteng                                                                                          | 4.0%                                              | 1                   |
| - Other                                                                                            | 6.0%                                              | 1                   |
| Foreign Visitors:                                                                                  |                                                   |                     |
| Extrapolated number of visitors to destinations in or around Valley of the Olifants in 2000;       |                                                   |                     |
| - Number of visitors to Tzaneen                                                                    | 12,781                                            | 5                   |
| - Number of visitors to Blyde River Canyon                                                         | 143,782                                           | 5                   |
| - Number of visitors to Northern Province private game reserves adjacent to Kruger Park            | 27,159                                            | 6                   |
| - Number of visitors to Kruger using northern gates, ie Phalaborwa, Punda Maria & Orpen            | 47,927                                            | 7                   |
| Total estimated number of foreign tourists to the Valley of the Olifants, study area               | 50,000                                            | 8                   |