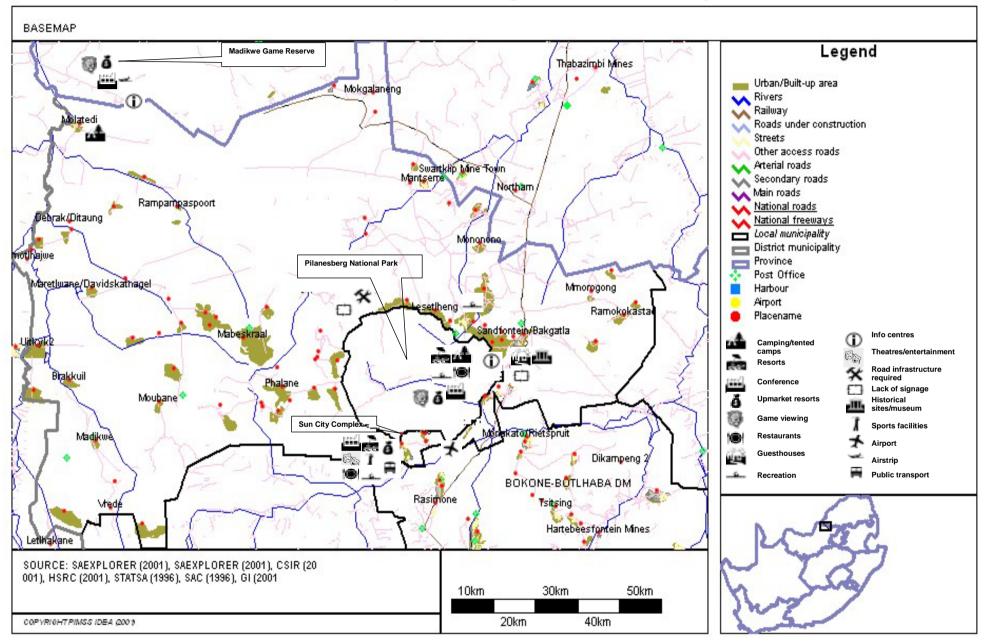

# PILANESBERG-MADIKWE:

# Current Demand:

|                                            | Preli     | minary Cu    | rrent Dem | nand               | F         | inal Curre   | nt Demand |           |
|--------------------------------------------|-----------|--------------|-----------|--------------------|-----------|--------------|-----------|-----------|
|                                            | Ту        | pe of Touris |           | Source             | Ту        | pe of Touris |           | Source    |
| Origin                                     | Overnight | Day          | Total     | Indicator          | Overnight | Day          | Total     | Indicator |
|                                            |           |              |           |                    |           |              |           |           |
| Domestic:                                  | 183.900   | 174.505      | 358.405   | refer below        | 228.783   | 178,177      | 406.959   | 5         |
| - North West                               | 45,975    | 139.604      | 185,579   | icici bolon        | 220,703   | 170,177      | 400,353   | 0         |
| - Gauteng                                  | 82,755    | 20,941       | 103,696   | refer below        |           |              |           |           |
| - Northern Province                        | 9,195     | 3,490        | 12,685    | refer below        |           |              |           |           |
| - Rest                                     | 45,975    | 10,470       | 56,445    | refer below        |           |              |           |           |
|                                            |           |              |           |                    |           |              |           |           |
| Foreign:                                   | 122,600   | 30,795       | 153.395   | refer below &<br>8 | 133.285   | 57.467       | 190.752   | 5         |
| Foleign.                                   | 122,000   | 30,795       | 155,585   | 0                  | 133,203   | 57,407       | 190,752   | 5         |
| Total estimated tourists to the study area | 306,500   | 205,300      | 511,800   |                    | 362,068   | 235,643      | 597,711   |           |

## Future Demand:

|                                                                     | 200<br>Overnight |         | 200<br>Overnight | 3<br>Dav | 200<br>Overnight |         | 20 <sup>4</sup><br>Overnight |         | 20 <sup>-</sup><br>Overnight |         | Growth 2011<br>Overnight | 1/2002<br>Dav | Compound Gr<br>Overnight | owth pa Sou<br>Day India |
|---------------------------------------------------------------------|------------------|---------|------------------|----------|------------------|---------|------------------|---------|------------------|---------|------------------|---------|------------------|---------|------------------|---------|------------------------------|---------|------------------------------|---------|--------------------------|---------------|--------------------------|--------------------------|
| Projected Growth - Without JICA Projects & Programmes:              | Overnight        | Day     | overnight        | Day      | overlight        | Day     | Overflight       | Day     | overnight        | Day     | overnight        | Day     | overnight        | Day     | overhight        | Ddy     | overhight                    | Day     | Overhight                    | Day     | Overnight                | Day           | overnight                | Day                      |
| Domestic                                                            | 0.9%             | 1.0%    | 0.9%             | 1.0%     | 0.9%             | 1.0%    | 0.9%             | 1.0%    | 0.9%             | 1.0%    | 0.9%             | 1.0%    | 0.9%             | 1.0%    | 0.9%             | 1.0%    | 0.9%                         | 1.0%    | 0.9%                         | 1.0%    |                          |               |                          | e                        |
| Foreign                                                             | 2.0%             | 2.0%    | 2.0%             | 2.0%     | 2.0%             | 2.0%    | 2.0%             | 2.0%    | 2.0%             | 2.0%    | 2.0%             | 2.0%    | 2.0%             | 2.0%    | 2.0%             | 2.0%    | 2.0%                         | 2.0%    | 2.0%                         | 2.0%    |                          |               |                          | e                        |
| Projected Growth - With JICA Projects & Programmes:                 |                  |         |                  |          |                  |         |                  |         |                  |         |                  |         |                  |         |                  |         |                              |         |                              |         |                          |               |                          |                          |
| Domestic                                                            | 2%               | 2%      | 2%               | 2%       | 2%               | 2%      | 8%               | 3%      | 10%              | 5%      | 4%               | 3%      | 2%               | 2%      | 1%               | 1%      | 1%                           | 1%      | 1%                           | 1%      |                          |               |                          | e                        |
| Foreign                                                             | 2.5%             | 2.5%    | 3.5%             | 3.5%     | 3.5%             | 3.5%    | 3.5%             | 3.5%    | 8.0%             | 3.5%    | 4.0%             | 3.5%    | 2.0%             | 2.0%    | 2.0%             | 2.0%    | 2.0%                         | 2.0%    | 2.0%                         | 2.0%    |                          |               |                          | e                        |
| Estimated Resulting Future Demand - Without JICA Projects & Prog    | rammes:          |         |                  |          |                  |         |                  |         |                  |         |                  |         |                  |         |                  |         |                              |         |                              |         |                          |               |                          |                          |
| Domestic                                                            | 230,842          | 179,958 | 232,919          | 181,758  | 235,016          | 183,576 | 237,131          | 185,411 | 239,265          | 187,265 | 241,418          | 189,138 | 243,591          | 191,030 | 245,783          | 192,940 | 247,995                      | 194,869 | 250,227                      | 196,818 | 8%                       | 9%            | 1%                       | 1%                       |
| Foreign                                                             | 125,052          | 31,411  | 127,553          | 32,039   | 130,104          | 32,680  | 132,706          | 33,333  | 135,360          | 34,000  | 138,068          | 34,680  | 140,829          | 35,374  | 143,645          | 36,081  | 146,518                      | 36,803  | 149,449                      | 37,539  | 20%                      | 20%           | 2%                       | 2%                       |
| Estimated Resulting Future Demand - With JICA Projects & Program    | nmes:            |         |                  |          |                  |         |                  |         |                  |         |                  |         |                  |         |                  |         |                              |         |                              |         |                          |               |                          |                          |
| Domestic                                                            | 232,214          | 180,849 | 236,859          | 184,466  | 241,596          | 188,156 | 260,924          | 193,800 | 287,016          | 203,490 | 298,497          | 209,595 | 304,467          | 213,787 | 307,511          | 215,925 | 310,586                      | 218,084 | 313,692                      | 220,265 | 35%                      | 22%           | 3%                       | 2%                       |
| Foreign                                                             | 125,665          | 31,565  | 130,063          | 32,670   | 134,615          | 33,813  | 139,327          | 34,997  | 150,473          | 36,221  | 156,492          | 37,489  | 159,622          | 38,239  | 162,814          | 39,004  | 166,071                      | 39,784  | 169,392                      | 40,579  | 35%                      | 29%           | 3%                       | 3%                       |
| Estimated Difference in Future Demand - With & Without JICA Project | cts & Progra     | ammes:  |                  |          |                  |         |                  |         |                  |         |                  |         |                  |         |                  |         |                              |         |                              |         |                          |               |                          |                          |
| Domestic                                                            | 1,373            | 891     | 3,939            | 2,708    | 6,580            | 4,580   | 23,793           | 8,389   | 47,751           | 16,225  | 57,078           | 20,457  | 60,875           | 22,757  | 61,728           | 22,985  | 62,591                       | 23,215  | 63,465                       | 23,447  |                          |               |                          |                          |
| Foreign                                                             | 613              | 154     | 2,510            | 631      | 4,511            | 1,133   | 6,621            | 1,663   | 15,113           | 2,221   | 18,425           | 2,809   | 18,793           | 2,865   | 19,169           | 2,922   | 19,552                       | 2,981   | 19,943                       | 3,041   |                          |               |                          |                          |
| Checking validity of projections:                                   |                  |         |                  |          |                  |         |                  |         |                  |         |                  |         |                  |         |                  |         |                              |         |                              |         |                          |               |                          |                          |
| Average number of additional domestic visitors to area per day      |                  |         | 11               | 7        | 18               | 13      | 65               | 23      | 131              | 44      | 156              | 56      | 167              | 62      | 169              | 63      | 171                          | 64      | 174                          | 64      |                          |               |                          |                          |
| Average number of additional foreign visitors to area per day       |                  |         | 7                | 2        | 12               | 3       | 18               | 5       | 41               | 6       | 50               | 8       | 51               | 8       | 53               | 8       | 54                           | 8       | 55                           | 8       |                          |               |                          |                          |

#### **Detailed Calculations for Current Demand:**

|                                                   |                             | Ту         | pe of Touris     | st               | Source                 |
|---------------------------------------------------|-----------------------------|------------|------------------|------------------|------------------------|
| Area                                              | Origin                      | Overnight  | Day              | Total            | Indicator              |
|                                                   |                             | 444.000    | 100.000          |                  |                        |
| Sun City                                          |                             | 144,000    | 100,000          | 244,000          | 1                      |
| Pilanesberg<br>Madikwe                            |                             | 155,000    | 240,000          | 395,000          | 1                      |
| viadikwe<br>Sub-total                             |                             | 7,500      | 1,500<br>341,500 | 9,000<br>648,000 | 1                      |
| Sub-total                                         |                             | 306,500    | 341,500          | 040,000          |                        |
| Accounting for double cou                         | nting in visitor numbers:   |            |                  |                  |                        |
| - % of Day visitors visiting all a                | reas                        |            |                  | 0%               | 2                      |
| - % of Sun City overnight visito                  | rs visiting other areas     |            |                  | 30%              | 2                      |
| - % of Pilanesberg overnight vi                   | sitors visiting other areas |            |                  | 60%              | 2                      |
| <ul> <li>% of Madikwe overnight visito</li> </ul> | rs visiting other areas     |            |                  | 0%               | 2                      |
| Total estimated visitors to                       | the study area              | 306,500    | 205,300          | 511,800          |                        |
|                                                   |                             |            |                  |                  |                        |
| Breakdown by Origin (%):<br>Domestic:             |                             | 60%        | 050/             | 700/             | 1 = overnight &        |
|                                                   |                             | 6U%<br>25% | 85%<br>80%       | 70%              | day                    |
| - North Wes                                       | t.                          |            |                  | 52%<br>29%       | 3                      |
| - Gauteng                                         |                             | 45%<br>5%  | 12%              |                  | 3                      |
| - Northern P                                      | rovince                     |            | 2%               | 4%               | 3                      |
| - Rest                                            |                             | 25%        | 6%               | 16%              | 3                      |
| Foreign:                                          |                             | 40%        | 15%              | 30%              | 1 = overnight &<br>day |
| - Africa                                          |                             |            |                  | 5%               | 4                      |
| - Europe                                          |                             |            |                  | 64%              | 4                      |
| - Australasia                                     |                             |            |                  | 6%               | 4                      |
| - America                                         |                             |            |                  | 14%              | 4                      |
| - Other                                           |                             |            |                  | 11%              | 4                      |
| Breakdown by Origin (num                          | hers):                      |            |                  |                  |                        |
| Domestic:                                         | 2010).                      | 183,900    | 174,505          | 358,405          |                        |
| - North Wes                                       | ,                           | 45.975     | 139.604          | 185,579          |                        |
| - Gauteng                                         |                             | 82,755     | 20.941           | 103.696          |                        |
| - Northern P                                      | rovince                     | 9,195      | 3,490            | 12,685           |                        |
| - Rest                                            |                             | 45.975     | 10,470           | 56,445           |                        |
|                                                   |                             |            |                  |                  |                        |
| Foreign:                                          |                             | 122,600    | 30,795           | 153,395          |                        |
| - Africa                                          |                             |            |                  | 7,670            |                        |
| - Europe                                          |                             |            |                  | 98,173           |                        |
| - Australasia                                     |                             |            |                  | 9,204            |                        |
| - Americas                                        |                             |            |                  | 21,475           |                        |
| - Other                                           |                             |            |                  | 16,873           |                        |
| Total                                             |                             | 306,500    | 205,300          | 511,800          |                        |