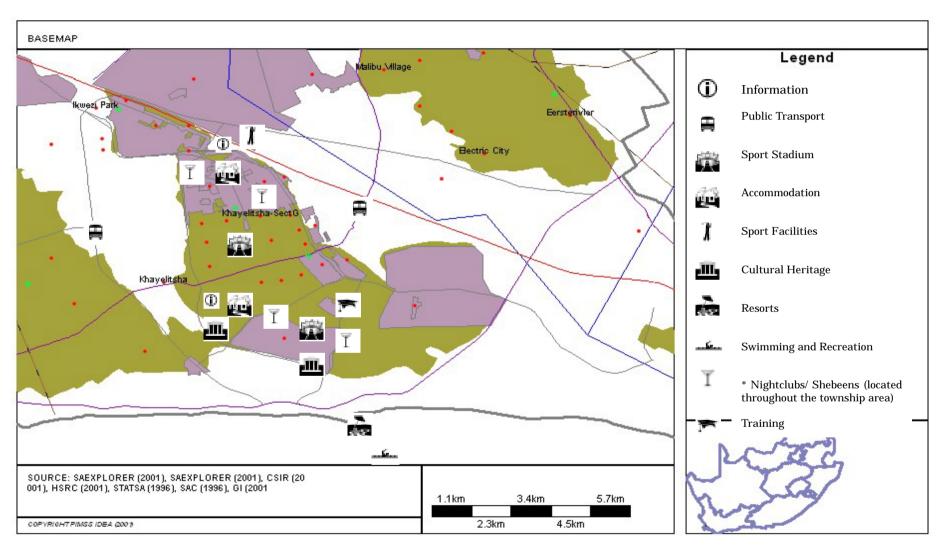

# KHAYELITSHA:

# Current Demand:

|                                            | Prelin            | ninary Curr         | ent Dema | nd                  | Fir               | nal Current       | Demand |                     |
|--------------------------------------------|-------------------|---------------------|----------|---------------------|-------------------|-------------------|--------|---------------------|
| Origin                                     | Type<br>Overnight | e of Tourist<br>Day | Total    | Source<br>Indicator | Type<br>Overnight | of Tourist<br>Day | Total  | Source<br>Indicator |
|                                            |                   |                     |          |                     |                   |                   |        |                     |
| Domestic:                                  | 0                 | 0                   | 0        | 1                   | 2,950             | 66,865            | 69,815 | 5                   |
| Foreign:                                   | 511               | 6,789               | 7,300    | 2                   | 687               | 11,567            | 12,254 | 6                   |
| Total estimated visitors to the study area | 511               | 6,789               | 7,300    |                     | 3,637             | 78,432            | 82,069 |                     |

# Future Demand:

|                                                                                                                                                                                                                                                              | 2002          |        | 200                               |        | 2004                              |        |                                | 05     | 200                              |        | 200                             |        | 20                              |         | 200                                |         | 201                              |         | 201                               |         |               |        | Compound G   |       |           |
|--------------------------------------------------------------------------------------------------------------------------------------------------------------------------------------------------------------------------------------------------------------|---------------|--------|-----------------------------------|--------|-----------------------------------|--------|--------------------------------|--------|----------------------------------|--------|---------------------------------|--------|---------------------------------|---------|------------------------------------|---------|----------------------------------|---------|-----------------------------------|---------|---------------|--------|--------------|-------|-----------|
| Projected Growth - Without JICA Projects & Programmes:                                                                                                                                                                                                       | Overnight     | Day    | Overnight                         | Day    | Overnight                         | Day    | Overnight                      | Day    | Overnight                        | Day    | Overnight                       | Day    | Overnight                       | Day     | Overnight                          | Day     | Overnight                        | Day (   | Overnight                         | Day     | Overnight     | Day    | Overnight    | Day   | Indicator |
|                                                                                                                                                                                                                                                              |               |        |                                   |        |                                   |        |                                |        |                                  |        |                                 |        |                                 |         |                                    |         |                                  |         |                                   |         |               |        |              |       |           |
| Domestic                                                                                                                                                                                                                                                     | 0.5%          | 0.5%   | 0.5%                              | 0.5%   | 0.5%                              | 0.5%   | 0.5%                           | 0.5%   | 0.5%                             | 0.5%   | 0.5%                            | 0.5%   | 0.5%                            | 0.5%    | 0.5%                               | 0.5%    | 0.5%                             | 0.5%    | 0.5%                              | 0.5%    |               |        |              |       | 7         |
| Foreign                                                                                                                                                                                                                                                      | 1.0%          | 1.0%   | 1.0%                              | 1.0%   | 1.0%                              | 1.0%   | 1.0%                           | 1.0%   | 1.0%                             | 1.0%   | 1.0%                            | 1.0%   | 1.0%                            | 1.0%    | 1.0%                               | 1.0%    | 1.0%                             | 1.0%    | 1.0%                              | 1.0%    |               |        |              |       | 7         |
| Estimated Resulting Future Demand - Without JICA Projects & Program                                                                                                                                                                                          | mes:          |        |                                   |        |                                   |        |                                |        |                                  |        |                                 |        |                                 |         |                                    |         |                                  |         |                                   |         |               |        |              |       |           |
| Domestic                                                                                                                                                                                                                                                     | 296           | 6,720  | 298                               | 6,754  | 299                               | 6,787  | 301                            | 6,821  | 302                              | 6,855  | 304                             | 6,890  | 305                             | 6,924   | 307                                | 6,959   | 309                              | 6,993   | 310                               | 7,028   |               |        |              |       |           |
| Foreign                                                                                                                                                                                                                                                      | 694           | 11,683 | 701                               | 11,799 | 708                               | 11,917 | 715                            | 12,037 | 722                              | 12,157 | 729                             | 12,279 | 737                             | 12,401  | 744                                | 12,525  | 752                              | 12,651  | 759                               | 12,777  | 9.4%          | 9.4%   | 0.9%         | 0.9%  |           |
| Estimated Future Demand - With JICA Projects & Programmes:                                                                                                                                                                                                   |               |        |                                   |        |                                   |        |                                |        |                                  |        |                                 |        |                                 |         |                                    |         |                                  |         |                                   |         |               |        |              |       |           |
| Projected Growth in the domestic tourist market to and within Cape Town<br>Resulting number of domestic tourists to and within Cape Town<br>Projected Growth in the foreign tourist market to Cape Town<br>Resulting number of foreing tourists to Cape Town |               |        | 3.0%<br>549,104<br>5.0%<br>802,14 | 6      | 3.0%<br>565,577<br>5.0%<br>842,25 |        | 3.0%<br>582,544<br>5.0<br>884, | 0%     | 3.0%<br>600,021<br>5.0'<br>928,5 |        | 3.0%<br>618,021<br>5.0<br>975,0 | %      | 3.0%<br>636,562<br>5.0<br>1,023 | 1%      | 3.0%<br>655,659<br>5.0%<br>1,074,5 | %       | 3.0%<br>675,329<br>5.0<br>1,128, | %       | 3.0%<br>695,588<br>5.0'<br>1,185, |         | 30.5%<br>55.1 | 19.5%  | 2.7%<br>4.5% | 1.8%  | 7<br>7    |
| % Of domestic tourists to and within Cape Town attracted to Khayelitsha                                                                                                                                                                                      | 0.7%          | 2.8%   | 0.7%                              | 2.8%   | 0.7%                              | 2.8%   | 1.0%                           | 3.5%   | 1.0%                             | 4.5%   | 1.0%                            | 5.0%   | 1.0%                            | 5.0%    | 1.0%                               | 5.0%    | 1.0%                             | 5.0%    | 1.0%                              | 5.0%    |               |        |              |       | 7         |
| % Of foreign tourists to Cape Town attracted to Khayelitsha                                                                                                                                                                                                  | 0.2%          | 2.0%   | 0.2%                              | 2.0%   | 0.2%                              | 2.0%   | 0.7%                           | 7.5%   | 0.7%                             | 9.0%   | 0.7%                            | 10.0%  | 0.7%                            | 10.0%   | 0.7%                               | 10.0%   | 0.7%                             | 10.0%   | 0.7%                              | 10.0%   |               |        |              |       | 7         |
| Resulting number of domestic tourists to Khayelitsha                                                                                                                                                                                                         | 731           | 7,857  | 752                               | 8,164  | 775                               | 8,481  | 2,837                          | 27,295 | 2,922                            | 55,042 | 3,010                           | 70,211 | 3,100                           | 71,924  | 3,193                              | 73,681  | 3,289                            | 75,482  | 3,388                             | 77,329  | 363.7%        | 884.2% | 16.6%        | 25.7% |           |
| Resulting number of foreign tourists to Khayelitsha                                                                                                                                                                                                          | 1,528         | 15,279 | 1,604                             | 16,043 | 1,684                             | 16,845 | 6,191                          | 66,327 | 6,500                            | 83,572 | 6,825                           | 97,501 | 7,166                           | 102,376 | 7,525                              | 107,495 | 7,901                            | 112,870 | 8,296                             | 118,513 | 443.0%        | 675.7% | 18.4%        | 22.7% |           |
| Estimated Difference in Future Demand - With & Without JICA Projects                                                                                                                                                                                         | & Programmes: |        |                                   |        |                                   |        |                                |        |                                  |        |                                 |        |                                 |         |                                    |         |                                  |         |                                   |         |               |        |              |       |           |
| Domestic                                                                                                                                                                                                                                                     | 434           | 1,137  | 590                               | 3,238  | 682                               | 4,469  | 2,816                          | 24,222 | 2,976                            | 52,930 | 3,141                           | 69,085 | 3,311                           | 71,809  | 3,487                              | 74,602  | 3,668                            | 77,466  | 3,855                             | 80,402  |               |        |              |       |           |
| Foreign                                                                                                                                                                                                                                                      | 834           | 3,596  | 903                               | 4,243  | 976                               | 4,928  | 5,475                          | 54,291 | 5,778                            | 71,415 | 6,096                           | 85,222 | 6,430                           | 89,975  | 6,780                              | 94,969  | 7,149                            | 100,219 | 7,537                             | 105,736 |               |        |              |       |           |
| Checking validity of projections:                                                                                                                                                                                                                            |               |        |                                   |        |                                   |        |                                |        |                                  |        |                                 |        |                                 |         |                                    |         |                                  |         |                                   |         |               |        |              |       |           |
| Average number of additional domestic visitors to area per day                                                                                                                                                                                               | 1             | 3      | 2                                 | 9      | 2                                 | 12     | 8                              | 66     | 8                                | 145    | 9                               | 189    | 9                               | 197     | 10                                 | 204     | 10                               | 212     | 11                                | 220     |               |        |              |       |           |
| Average number of additional foreign visitors to area per day                                                                                                                                                                                                | 2             | 10     | 2                                 | 12     | 3                                 | 14     | 15                             | 149    | 16                               | 196    | 17                              | 233    | 18                              | 247     | 19                                 | 260     | 20                               | 275     | 21                                | 290     |               |        |              |       |           |

#### Indication of tourism numbers in the surrounding areas - for current demand:

| Extrapolated number of foreign visitors to destinations in or around Khayelitsha in 2000:  |           |   |  |
|--------------------------------------------------------------------------------------------|-----------|---|--|
| - Number of visitors to Robben Island                                                      | 191,709   | 3 |  |
| - Number of visitors to Wine Route                                                         | 479,273   | 3 |  |
| - Number of visitors to Western Cape Townships                                             | 79,879    | 3 |  |
| - Number of visitors to Cape Town                                                          | 727,567   | 3 |  |
| Extrapolated number of domestic visitors to destinations in or around Khayelitsha in 2000: |           |   |  |
| - Number of holiday visitors to Winelands as a final destination                           | 55,344    | 4 |  |
| - Number of holiday visitors to Cape Metropole as a final destination                      | 517,583   | 4 |  |
| Extrapolated number of domestic day visitors to and within the Cape Metropole in 2000:     | 1.901.684 | 7 |  |