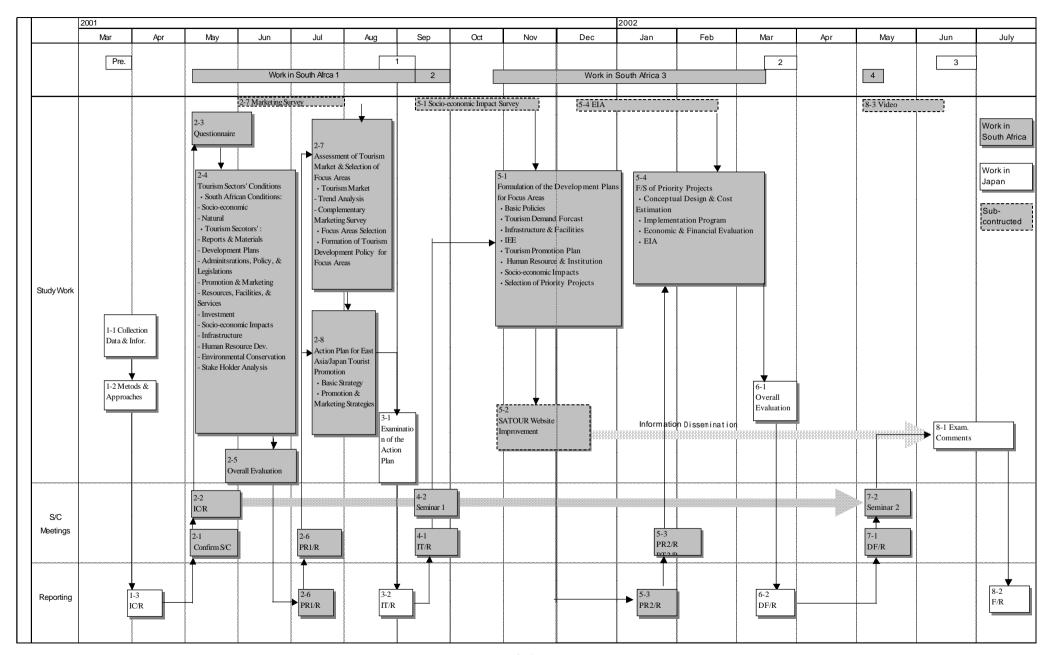

### STUDY SCHEDULE

The total length of the Study was about 15 months. The "Work in South Africa 1" started in the beginning of May 2001 and lasted for 3.5 months. The "Work in South Africa 2" started in September until the end of the month. The "Work in South Africa 3" was from beginning of November and lasted for 4.5 months. The "Work in South Africa 4" will be in May 2002, then, the Draft final Report will be presented. The Final report will be submitted by the end of July 2002.

Two seminars were scheduled during the Study period in South Africa. The first seminar held on 20 September 2001. The second seminar held on 21 May 2002.

Figure A11.2.1 Study Schedule