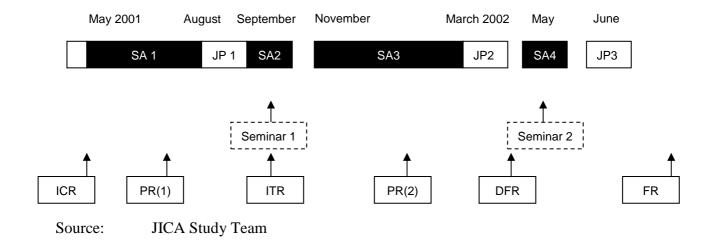

### STUDY SCHEDULE

The total length of the Study was about 15 months. The "Work in South Africa 1" started in the beginning of May 2001 and lasted for 3.5 months. The "Work in South Africa 2" started in September until the end of the month. The "Work in South Africa 3" was from beginning of November and lasted for 4.5 months. The "Work in South Africa 4" will be in May 2002, then, the Draft final Report will be presented. The Final report will be submitted by the end of July 2002.

Two seminars were scheduled during the Study period in South Africa. The first seminar held on 20 September 2001. The second seminar held on 21 May 2002.

Figure A11.2.1 Study Schedule