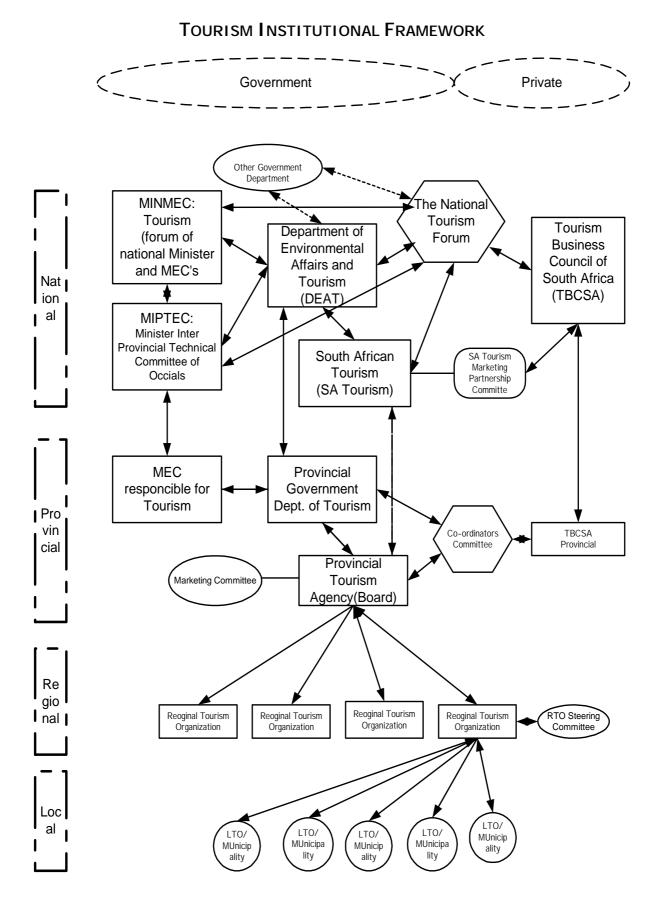

|                                                       |

### STUDY SCHEDULE

The total length of the Study was about 15 months. The "Work in South Africa 1" started in the beginning of May 2001 and lasted for 3.5 months. The "Work in South Africa 2" started in September until the end of the month. The "Work in South Africa 3" was from beginning of November and lasted for 4.5 months. The "Work in South Africa 4" will be in May 2002, then, the Draft final Report will be presented. The Final report will be submitted by the end of July 2002.

Two seminars were scheduled during the Study period in South Africa. The first seminar held on 20 September 2001. The second seminar held on 21 May 2002.

Figure A11.2.1 Study Schedule





### APPENDIX B Tourism Institutional Framework



## APPENDIX C Map of Tourism Resources

### KPMG INFRASTRUCTURE STUDY - MAP OF TOURISM RESOURCES



Source: DEAT & KPMG

# APPENDIX D South African Marketed Tourism Resources

| TOURSMINISSISSISSES BY TYPE &