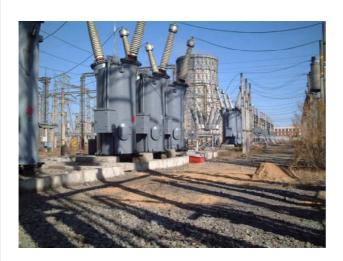

## **Current status**

- (1) Present switchgears for the generator transformer are 3 phases OCB type, and because they are a very old type, there have been problems, such as spare parts unavailability.
- (2) The amount of oil of each phase is 9 tons, and oil exchange work is very difficult at times of failure.
- (3) Many faults, such as insulation breakdown of the insulator, have occurred.

## Improvement plan

All the switchgears for the generator transformer will be replaced with new ones of VCB or GCB type.