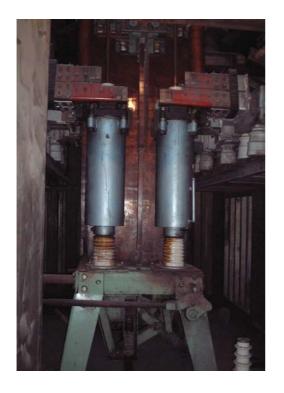

## **Current status**

Present HV switchgears are of OCB type and because they are an old type, there have been problems, such as spare parts unavailability and frequent malfunctions.

## Improvement plan

All the HV switchgears will be replaced to new ones of VCB type.

Rehabilitation Equipment

220kV / 110kV Switchgears for Generator Transformer

Fig.5.1-24