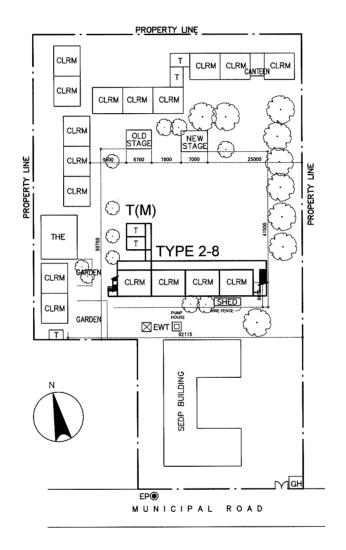

| NAME OF SCHOOL | VICTORIA HIGH SCHOOL |          |  | SCHOOL ID         | S-53 (S-85) |
|----------------|----------------------|----------|--|-------------------|-------------|
| DIVISION       | TARLAC               | DISTRICT |  | DATE OF<br>SURVEY | 02/19/02    |