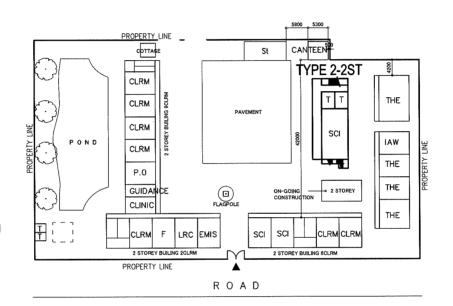

rence Room             | ⊚ w                    | Well              |                | Filling Area  |
|         | P.S  | Pre-School         | P.O | Principal Office            | O DW                   | Deep Well         | <i>(//////</i> | i illing Arca |

| NAME OF SCHOOL | VICTORIA HIGH SCHOOL |          |  | SCHOOL ID         | S-53 (S-85) |
|----------------|----------------------|----------|--|-------------------|-------------|
| DIVISION       | TARLAC               | DISTRICT |  | DATE OF<br>SURVEY | 02/19/02    |









| NAME OF SCHOOL | GORDON HEIGHTS HIGH | SCHOOL ID | S-54 (S-86)       |          |
|----------------|---------------------|-----------|-------------------|----------|
| DIVISION       | ZAMBALES            | DISTRICT  | DATE OF<br>SURVEY | 02/28/02 |















| LEGEND: | CLRM | Class Room         | THE | Technology & Home Economics | St                     | Stage             |             | Hand Pump    |
|---------|------|--------------------|-----|-----------------------------|------------------------|-------------------|-------------|--------------|
|         | F    | Office             | WT  | Water Tank                  | ST                     | Septic Tank       | $\boxtimes$ | EWT          |
|         | L    | Library            | AD  | Administration Offfice      | WLM                    | Water Line Marker | <b>A</b>    | Entrance     |
|         | SCI  | Science Laboratory | IAW | Ind.Arts Workshop           | <ul> <li>EM</li> </ul> | Electlic Meter    |             |              |
|         | Co   | Computer Room      | T   |