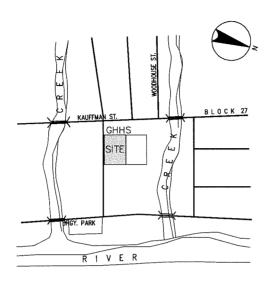

| NAME OF SCHOOL | GORDON HEIGHTS HIGH | SCHOOL ID | S-54 (S-86)       |          |
|----------------|---------------------|-----------|-------------------|----------|
| DIVISION       | ZAMBALES            | DISTRICT  | DATE OF<br>SURVEY | 02/28/02 |