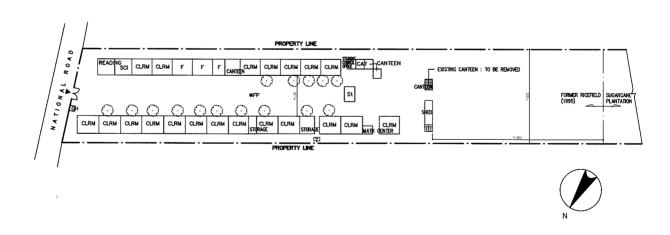

| NAME OF SCHOOL | VICTORIA HIGH SCHOOL |          |  | SCHOOL ID         | S-53 (S-85) |
|----------------|----------------------|----------|--|-------------------|-------------|
| DIVISION       | TARLAC               | DISTRICT |  | DATE OF<br>SURVEY | 02/19/02    |