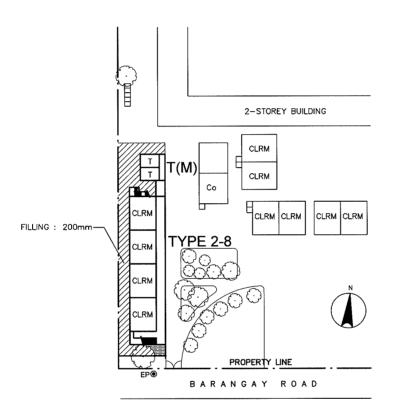

| LEGEND: | CLRM | Class Room         | THE | Technology & Home Economics | St                     | Stage             |             | Hand Pump      |
|---------|------|--------------------|-----|-----------------------------|------------------------|-------------------|-------------|----------------|
|         | F    | Office             | WT  | Water Tank                  | ST                     | Septic Tank       | $\boxtimes$ | EWT            |
|         | L    | Library            | AD  | Administration Offfice      | WLM                    | Water Line Marker | _           | Entrance       |
|         | SCI  | Science Laboratory | IAW | Ind.Arts Workshop           | <ul> <li>EM</li> </ul> | Electlic Meter    |             | 2110 01100     |
|         | Co   | Computer Room      | Т   | Toilet                      | EP                     | Electric Post     |             | Cutting Area   |
|         | MP   | Multi Purpose Room | С   | Conference Room             | ⊚ w                    | Well              |             | Filling Area   |
|         | P.S  | Pre-School         | P.O | Principal Office            | O DW                   | Deep Well         | V/////      | i ming / ii ou |

LEGEND: Hand Pump CLRM Class Room THE Technology & Home Economics St Stage Office WT Water Tank ST Septic Tank **EWT** L Library ΑD Administration Offfice WLM Water Line Marker Entrance SCI Science Laboratory Electlic Meter IAW Ind.Arts Workshop EM **Cutting Area** ● EP Со Computer Room Т Electric Post Toilet С MΡ Multi Purpose Room Conference Room Well Filling Area Deep Well P.S Pre-School P.0 Principal Office O DW