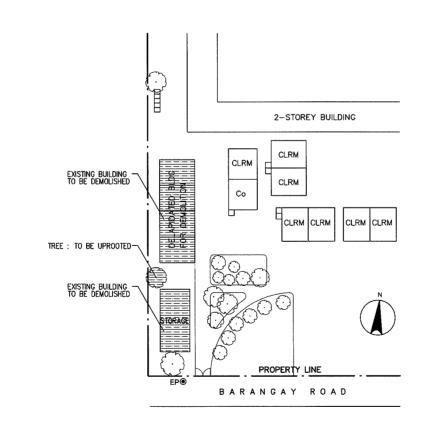

eter    |             | 2110 01100     |
|         | Co   | Computer Room      | Т   | Toilet                      | EP                     | Electric Post     |             | Cutting Area   |
|         | MP   | Multi Purpose Room | С   | Conference Room             | ⊚ w                    | Well              |             | Filling Area   |
|         | P.S  | Pre-School         | P.O | Principal Office            | O DW                   | Deep Well         | V/////      | i ming / ii ou |

| NAME OF SCHOOL | BENIGNO S. AQUINO MEMORIAL HS |          |  | SCHOOL ID         | S-49 (S-73) |
|----------------|-------------------------------|----------|--|-------------------|-------------|
| DIVISION       | TARLAC                        | DISTRICT |  | DATE OF<br>SURVEY | 02/17/02    |













LEGEND: Hand Pump CLRM Class Room THE Technology & Home Economics St Stage Office WT Water Tank ST Septic Tank **EWT** L Library ΑD Administration Offfice WLM Water Line Marker Entrance SCI Science Laboratory Electlic Meter IAW Ind.Arts Workshop EM **Cutting Area** ● EP Со Computer Room Т Electric Post Toilet С MΡ Multi Purpose Room Conference Room Well Filling Area Deep Well P.S Pre-School P.0 Principal Office O DW

| NAME OF SCHOOL | SANTO DOMINGO HIGH SCHOOL |          |  | SCHOOL ID         | S-50 (S-77) |
|----------------|---------------------------|----------|--|-------------------|-------------|
| DIVISION       | TARLAC                    | DISTRICT |  | DATE OF<br>SURVEY | 02/18/02    |















LEGEND:

CLRM Class Room F Office Library SCI

P.S

Science Laboratory