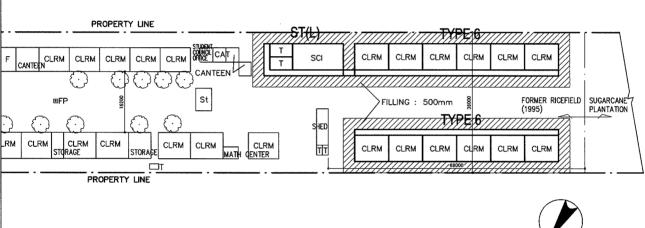

| NAME OF SCHOOL | VICTORIA HIGH SCHOOL |          |  | SCHOOL ID         | S-53 (S-85) |
|----------------|----------------------|----------|--|-------------------|-------------|
| DIVISION       | TARLAC               | DISTRICT |  | DATE OF<br>SURVEY | 02/19/02    |