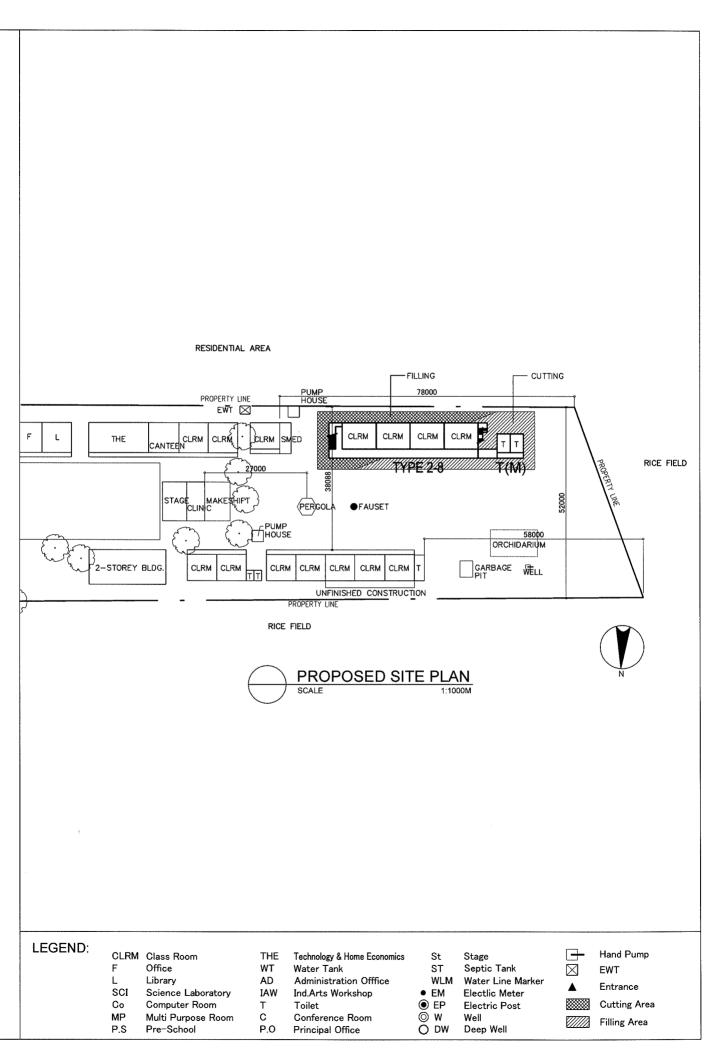

| LEGEND: | CLRM | Class Room         | THE | Technology & Home Economics | St                     | Stage             |             | Hand Pump      |
|---------|------|--------------------|-----|-----------------------------|------------------------|-------------------|-------------|----------------|
|         | F    | Office             | WT  | Water Tank                  | ST                     | Septic Tank       | $\boxtimes$ | EWT            |
|         | L    | Library            | AD  | Administration Offfice      | WLM                    | Water Line Marker | _           | Entrance       |
|         | SCI  | Science Laboratory | IAW | Ind.Arts Workshop           | <ul> <li>EM</li> </ul> | Electlic Meter    |             | 2110 01100     |
|         | Co   | Computer Room      | Т   | Toilet                      | EP                     | Electric Post     |             | Cutting Area   |
|         | MP   | Multi Purpose Room | С   | Conference Room             | ⊚ w                    | Well              |             | Filling Area   |
|         | P.S  | Pre-School         | P.O | Principal Office            | O DW                   | Deep Well         | V/////      | i ming / ii ou |

LEGEND: Hand Pump CLRM Class Room THE Technology & Home Economics St Stage Office WT Water Tank ST Septic Tank **EWT** L Library ΑD Administration Offfice WLM Water Line Marker Entrance SCI Science Laboratory Electlic Meter IAW Ind.Arts Workshop EM **Cutting Area** ● EP Со Computer Room Т Electric Post Toilet С MΡ Multi Purpose Room Conference Room Well Filling Area Deep Well P.S Pre-School P.0 Principal Office O DW

LEGEND:

CLRM Class Room F Office Library SCI

P.S

Science Laboratory Со Computer Room Multi Purpose Room MP

Pre-School

Т

С

P.0

THE Technology & Home Economics WT Water Tank Administration Offfice AD IAW

Ind.Arts Workshop Toilet Conference Room Principal Office

St Stage ST

Septic Tank WLM Water Line Marker EM Electlic Meter

● EP Electric Post ⊚ W Well Deep Well

Hand Pump

EWT

Entrance

**Cutting Area** Filling Area

| NAME OF SCHOOL | PADAPADA HIGH SCHOOL |          |  | SCHOOL ID         | S-51 (S-81) |
|----------------|----------------------|----------|--|-------------------|-------------|
| DIVISION       | TARLAC               | DISTRICT |  | DATE OF<br>SURVEY | 02/20/02    |

| LEGEND: | CLRM | Class Room         | THE | Technology & Home Economics | St                     | Stage             | _              | Hand Pump     |
|---------|------|--------------------|-----|-----------------------------|------------------------|-------------------|----------------|---------------|
|         | F    | Office             | WT  | Water Tank                  | ST                     | Septic Tank       | $\boxtimes$    | EWT           |
|         | L    | Library            | AD  | Administration Offfice      | WLM                    | Water Line Marker | _              | Entrance      |
|         | SCI  | Science Laboratory | IAW | Ind.Arts Workshop           | <ul> <li>EM</li> </ul> | Electlic Meter    | -              | Endance       |
|         | Co   | Computer Room      | T   | Toilet                      | EP                     | Electric Post     | <b>******</b>  | Cutting Area  |
|         | MP   | Multi Purpose Room | С   | Conference Room             | ⊚ w                    | Well              |                | Filling Area  |
|         | P.S  | Pre-School         | P.O | Principal Office            | O DW                   | Deep Well         | <i>(//////</i> | i illing Arca |

| LEGEND: | CLRM | Class Room         | THE | Technology & Home Economics | St                     | Stage             |             | Hand Pump    |
|---------|------|--------------------|-----|-----------------------------|------------------------|-------------------|-------------|--------------|
|         | F    | Office             | WT  | Water Tank                  | ST                     | Septic Tank       | $\boxtimes$ | EWT          |
|         | L    | Library            | AD  | Administration Offfice      | WLM                    | Water Line Marker | <b>A</b>    | Entrance     |
|         | SCI  | Science Laboratory | IAW | Ind.Arts Workshop           | <ul> <li>EM</li> </ul> | Electlic Meter    |             |              |
|         | Co   | Computer Room      | T   | Toilet                      | EP                     | Electric Post     |             | Cutting Area |
|         | MP   | Multi Purpose Room | С   | Conference Room             |                        | Well              |             | Filling Area |
|         | P.S  | Pre-School         | P.O | Principal Office            | O DW                   | Deep Well         | VZZZZZZ     | ,            |