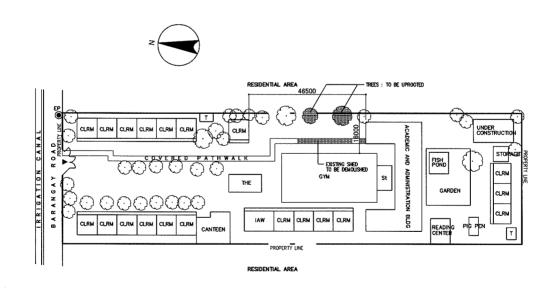

| LEGEND: | CLRM | Class Room         | THE | Technology & Home Economics | St                     | Stage             |             | Hand Pump      |
|---------|------|--------------------|-----|-----------------------------|------------------------|-------------------|-------------|----------------|
|         | F    | Office             | WT  | Water Tank                  | ST                     | Septic Tank       | $\boxtimes$ | EWT            |
|         | L    | Library            | AD  | Administration Offfice      | WLM                    | Water Line Marker | _           | Entrance       |
|         | SCI  | Science Laboratory | IAW | Ind.Arts Workshop           | <ul> <li>EM</li> </ul> | Electlic Meter    |             | 2110 01100     |
|         | Co   | Computer Room      | Т   | Toilet                      | EP                     | Electric Post     |             | Cutting Area   |
|         | MP   | Multi Purpose Room | С   | Conference Room             | ⊚ w                    | Well              |             | Filling Area   |
|         | P.S  | Pre-School         | P.O | Principal Office            | O DW                   | Deep Well         | V/////      | i ming / ii ou |