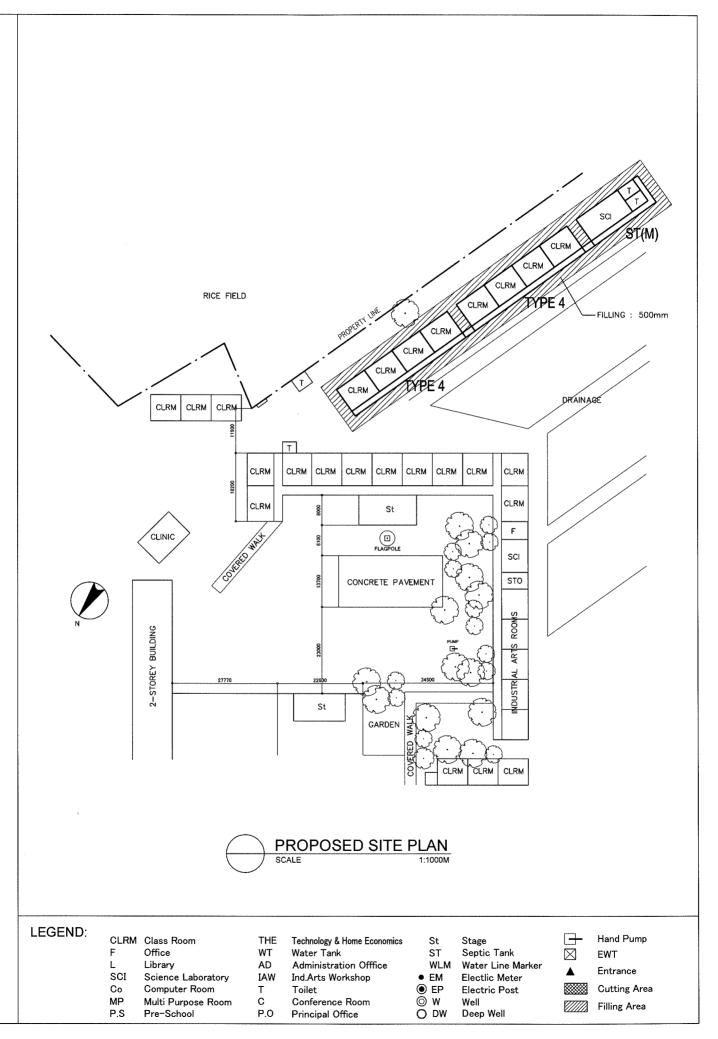

| LEGEND: | CLRM | Class Room         | THE | Technology & Home Economics | St                     | Stage             |             | Hand Pump      |
|---------|------|--------------------|-----|-----------------------------|------------------------|-------------------|-------------|----------------|
|         | F    | Office             | WT  | Water Tank                  | ST                     | Septic Tank       | $\boxtimes$ | EWT            |
|         | L    | Library            | AD  | Administration Offfice      | WLM                    | Water Line Marker | _           | Entrance       |
|         | SCI  | Science Laboratory | IAW | Ind.Arts Workshop           | <ul> <li>EM</li> </ul> | Electlic Meter    |             | 2110 01100     |
|         | Co   | Computer Room      | Т   | Toilet                      | EP                     | Electric Post     |             | Cutting Area   |
|         | MP   | Multi Purpose Room | С   | Conference Room             | ⊚ w                    | Well              |             | Filling Area   |
|         | P.S  | Pre-School         | P.O | Principal Office            | O DW                   | Deep Well         | V/////      | i ming / ii ou |

| NAME OF SCHOOL | VICTORIA HIGH SCHOOL |          |  | SCHOOL ID         | S-53 (S-85) |
|----------------|----------------------|----------|--|-------------------|-------------|
| DIVISION       | TARLAC               | DISTRICT |  | DATE OF<br>SURVEY | 02/19/02    |