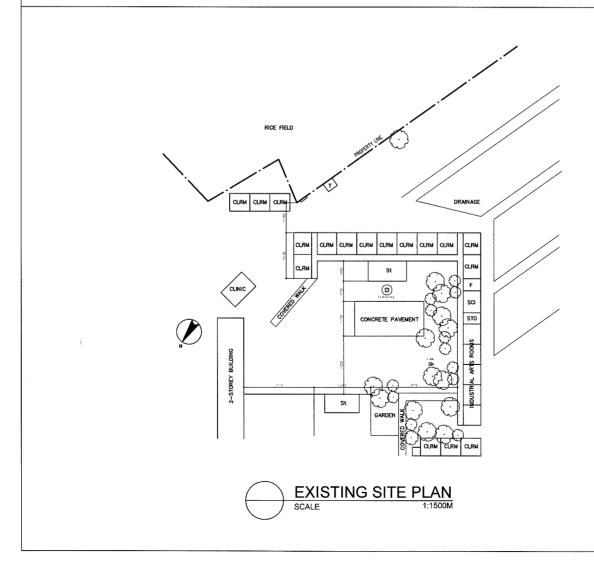

| NAME OF SCHOOL | VICTORIA HIGH SCHOOL |          |  | SCHOOL ID         | S-53 (S-85) |
|----------------|----------------------|----------|--|-------------------|-------------|
| DIVISION       | TARLAC               | DISTRICT |  | DATE OF<br>SURVEY | 02/19/02    |