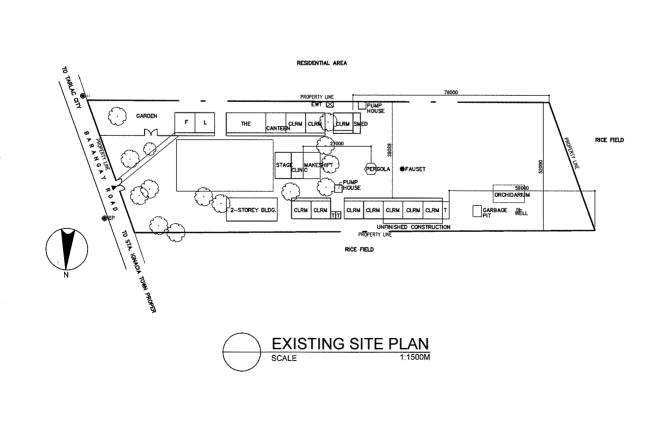

| TARLAC                    | DISTRICT |  | DATE OF<br>SURVEY | 02/18/02    |















LEGEND:

CLRM Class Room F Office Library SCI

P.S

Science Laboratory Со Computer Room Multi Purpose Room MP

Pre-School

Т

С

P.0

THE Technology & Home Economics WT Water Tank Administration Offfice AD IAW

Ind.Arts Workshop Toilet Conference Room Principal Office

St Stage ST

Septic Tank WLM Water Line Marker EM Electlic Meter

● EP Electric Post ⊚ W Well Deep Well

Hand Pump

EWT

Entrance

**Cutting Area** Filling Area

| NAME OF SCHOOL | PADAPADA HIGH SCHOOL |          |  | SCHOOL ID         | S-51 (S-81) |
|----------------|----------------------|----------|--|-------------------|-------------|
| DIVISION       | TARLAC               | DISTRICT |  | DATE OF<br>SURVEY | 02/20/02    |







| NAME OF SCHOOL | MALIWALO HIGH SCHOO | SCHOOL ID | S-52 (S-84)       |          |
|----------------|---------------------|-----------|-------------------|----------|
| DIVISION       | TARLAC              | DISTRICT  | DATE OF<br>SURVEY | 02/22/02 |









| LEGEND: | CLRM | Class Room         | THE | Technology & Home Economics | St                     | Stage             | _              | Hand Pump     |
|---------|------|--------------------|-----|-----------------------------|------------------------|-------------------|----------------|---------------|
|         | F    | Office             | WT  | Water Tank                  | ST                     | Septic Tank       | $\boxtimes$    | EWT           |
|         | L    | Library            | AD  | Administration Offfice