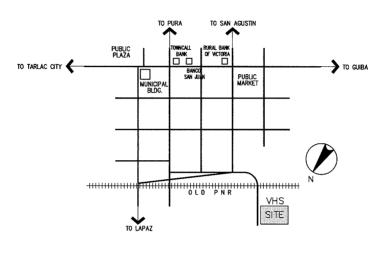

| NAME OF SCHOOL | VICTORIA HIGH SCHOOL |          |  | SCHOOL ID         | S-53 (S-85) |
|----------------|----------------------|----------|--|-------------------|-------------|
| DIVISION       | TARLAC               | DISTRICT |  | DATE OF<br>SURVEY | 02/19/02    |