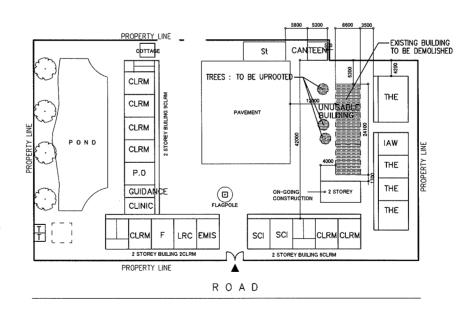

Conference Room             | ⊚ w                    | Well              |                | Filling Area  |
|         | P.S  | Pre-School         | P.O | Principal Office            | O DW                   | Deep Well         | <i>(//////</i> | i illing Arca |

| NAME OF SCHOOL | VICTORIA HIGH SCHOOL |          |  | SCHOOL ID         | S-53 (S-85) |
|----------------|----------------------|----------|--|-------------------|-------------|
| DIVISION       | TARLAC               | DISTRICT |  | DATE OF<br>SURVEY | 02/19/02    |









| NAME OF SCHOOL | GORDON HEIGHTS HIGH | SCHOOL ID | S-54 (S-86)       |          |
|----------------|---------------------|-----------|-------------------|----------|
| DIVISION       | ZAMBALES            | DISTRICT  | DATE OF<br>SURVEY | 02/28/02 |















| LEGEND: | CLRM | Class Room         | THE | Technology & Home Economics | St                     | Stage             |             | Hand Pump    |
|---------|------|--------------------|-----|-----------------------------|------------------------|-------------------|-------------|--------------|
|         | F    | Office             | WT  | Water Tank                  | ST                     | Septic Tank       | $\boxtimes$ | EWT          |
|         | L    | Library            | AD  | Administration Offfice      | WLM                    | Water Line Marker | <b>A</b>    | Entrance     |
|         | SCI  | Science Laboratory | IAW | Ind.Arts Workshop           | <ul> <li>EM</li> </ul> | Electlic Meter    |             |              |
|         | Co   | Computer Room      |