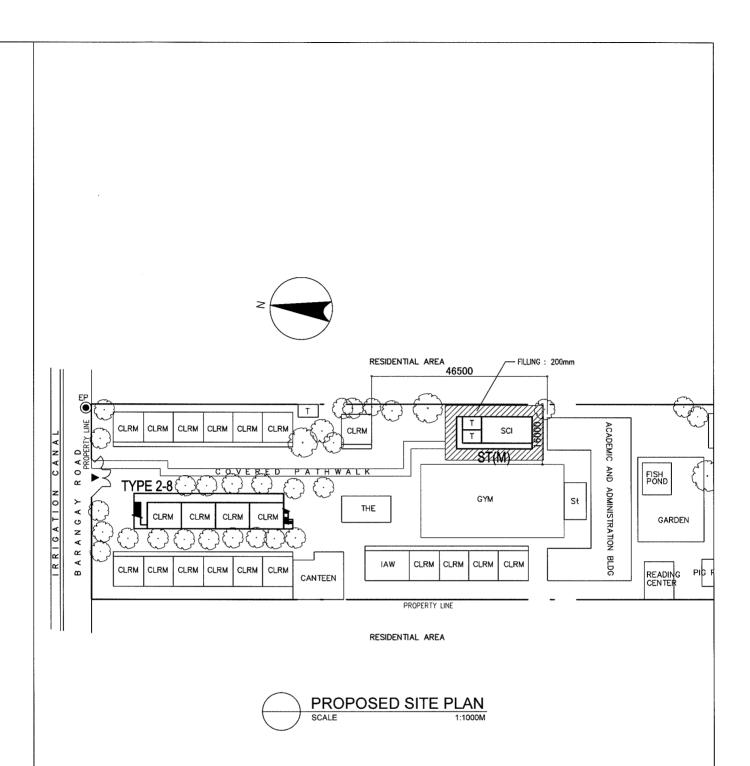

LEGEND: Hand Pump CLRM Class Room THE Technology & Home Economics St Stage Office WT Water Tank ST Septic Tank **EWT** L Library ΑD Administration Offfice WLM Water Line Marker Entrance SCI Science Laboratory Electlic Meter IAW Ind.Arts Workshop EM **Cutting Area** ● EP Со Computer Room Т Electric Post Toilet С MΡ Multi Purpose Room Conference Room Well Filling Area Deep Well P.S Pre-School P.0 Principal Office O DW