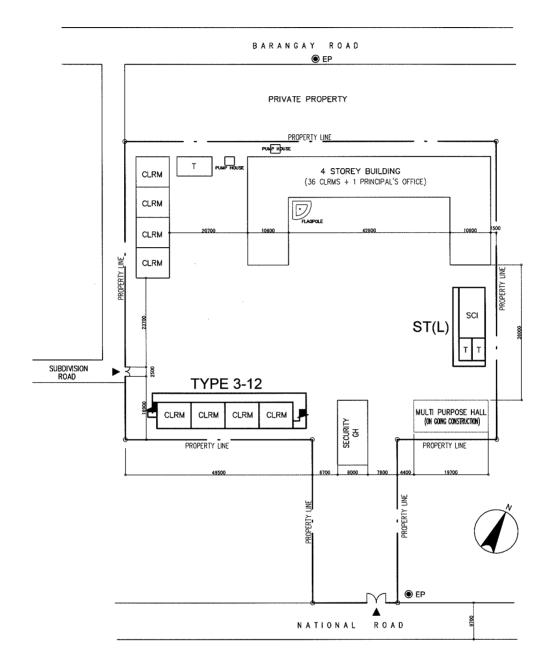

| LEGEND: | CLRM | Class Room         | THE | Technology & Home Economics | St                     | Stage             | <u> </u>    | Hand Pump    |
|---------|------|--------------------|-----|-----------------------------|------------------------|-------------------|-------------|--------------|
|         | F    | Office             | WT  | Water Tank                  | ST                     | Septic Tank       | $\boxtimes$ | EWT          |
|         | L    | Library            | AD  | Administration Offfice      | WLM                    | Water Line Marker |             | Entrance     |
|         | SCI  | Science Laboratory | IAW | Ind.Arts Workshop           | <ul> <li>EM</li> </ul> | Electlic Meter    | _           | Endance      |
|         | Co   | Computer Room      | Т   | Toilet                      | EP                     | Electric Post     |             | Cutting Area |
|         | MP   | Multi Purpose Room | С   | Conference Room             | ⊚ w                    | Well              |             | Filling Area |
|         | P.S  | Pre-School         | P.0 | Principal Office            | O DW                   | Deep Well         | VIIII       | / mmg / nou  |