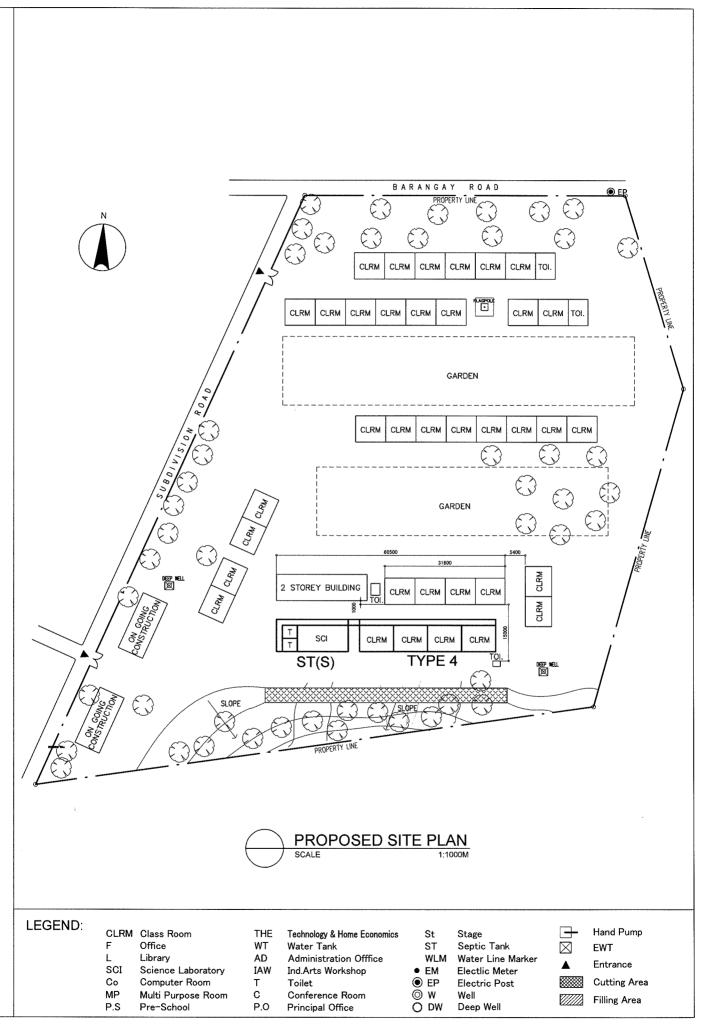

PROPOSED SITE PLAN SCALE 1:1000M

| LEGEND: | F<br>L<br>SCI<br>Co<br>MP | Class Room<br>Office<br>Library<br>Science Laboratory<br>Computer Room<br>Multi Purpose Room | THE<br>WT<br>AD<br>IAW<br>T<br>C | Technology & Home Economics<br>Water Tank<br>Administration Offfice<br>Ind.Arts Workshop<br>Toilet<br>Conference Room | St<br>ST<br>WLM<br>• EM<br>• EP<br>• EP | Stage Septic Tank Water Line Marker Electlic Meter Electric Post Well |        | Hand Pump EWT Entrance Cutting Area Filling Area |
|---------|---------------------------|----------------------------------------------------------------------------------------------|----------------------------------|-----------------------------------------------------------------------------------------------------------------------|-----------------------------------------|-----------------------------------------------------------------------|--------|--------------------------------------------------|
|         | P.S                       | Pre-School                                                                                   | P.O                              | Principal Office                                                                                                      | O DW                                    | Deep Well                                                             | V///// | Filling Area                                     |