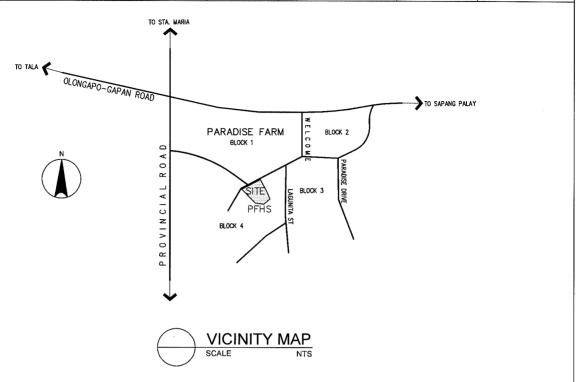

| NAME OF SCHOOL | PARADISE FARMS HIGH | PARADISE FARMS HIGH SCHOOL |  |                   | S-19 (S-24) |
|----------------|---------------------|----------------------------|--|-------------------|-------------|
| DIVISION       | BULACAN             | DISTRICT                   |  | DATE OF<br>SURVEY | 03/01/02    |