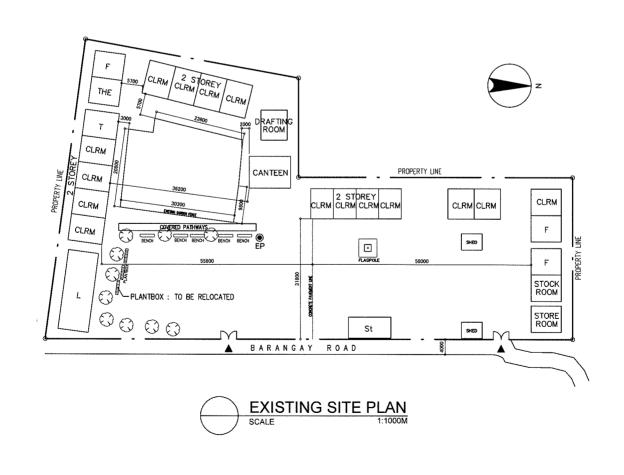

PROPOSED SITE PLAN SCALE 1:1000M

| LEGEND: | F<br>L<br>SCI<br>Co<br>MP | Class Room<br>Office<br>Library<br>Science Laboratory<br>Computer Room<br>Multi Purpose Room | THE<br>WT<br>AD<br>IAW<br>T<br>C | Technology & Home Economics<br>Water Tank<br>Administration Offfice<br>Ind.Arts Workshop<br>Toilet<br>Conference Room | St<br>ST<br>WLM<br>• EM<br>• EP<br>• EP | Stage Septic Tank Water Line Marker Electlic Meter Electric Post Well |        | Hand Pump EWT Entrance Cutting Area Filling Area |
|---------|---------------------------|----------------------------------------------------------------------------------------------|----------------------------------|-----------------------------------------------------------------------------------------------------------------------|-----------------------------------------|-----------------------------------------------------------------------|--------|--------------------------------------------------|
|         | P.S                       | Pre-School                                                                                   | P.O                              | Principal Office                                                                                                      | O DW                                    | Deep Well                                                             | V///// | Filling Area                                     |