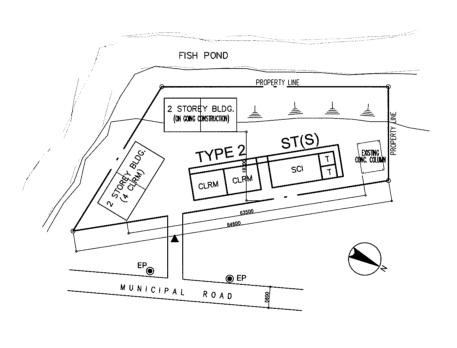

PROPOSED SITE PLAN SCALE 1:1000M

| LEGEND: | F<br>L<br>SCI<br>Co<br>MP | Class Room<br>Office<br>Library<br>Science Laboratory<br>Computer Room<br>Multi Purpose Room | THE<br>WT<br>AD<br>IAW<br>T<br>C | Technology & Home Economics<br>Water Tank<br>Administration Offfice<br>Ind.Arts Workshop<br>Toilet<br>Conference Room | St<br>ST<br>WLM<br>• EM<br>• EP<br>• EP | Stage Septic Tank Water Line Marker Electlic Meter Electric Post Well |        | Hand Pump EWT Entrance Cutting Area Filling Area |
|---------|---------------------------|----------------------------------------------------------------------------------------------|----------------------------------|-----------------------------------------------------------------------------------------------------------------------|-----------------------------------------|-----------------------------------------------------------------------|--------|--------------------------------------------------|
|         | P.S                       | Pre-School                                                                                   | P.O                              | Principal Office                                                                                                      | O DW                                    | Deep Well                                                             | V///// | Filling Area                                     |