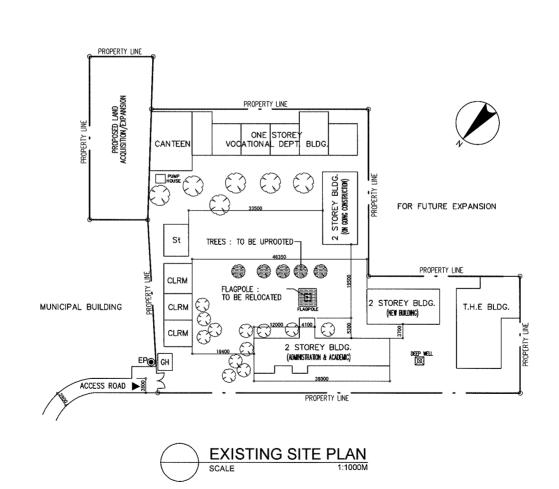

| NAME OF SCHOOL | GUIGUINTO NATIONAL V | OCATIONAL HIGH SCHO | DL SCHOOL ID      | S-11 (S-15) |
|----------------|----------------------|---------------------|-------------------|-------------|
| DIVISION       | BULACAN              | DISTRICT            | DATE OF<br>SURVEY | 02/28/02    |

LEGEND: Hand Pump CLRM Class Room THE Technology & Home Economics St Stage Water Tank ST Septic Tank F Office WT **EWT** Administration Offfice Library ΑD WLM Water Line Marker Entrance SCI Science Laboratory IAW Ind.Arts Workshop EM Electlic Meter Computer Room Со ● EP **Cutting Area** Т Toilet Electric Post © W O DW MP Multi Purpose Room С Conference Room Well Filling Area P.0 Deep Well P.S Pre-School Principal Office