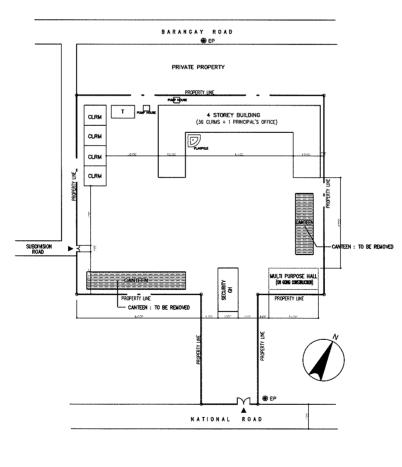

W | Ind.Arts Workshop           | ● EM          | Electlic Meter    |           | Entrance        |
|          | Co   | Computer Room      | T   | Toilet                      | EP            | Electric Post     |           | Cutting Area    |
|          | MP   | Multi Purpose Room | С   | Conference Room             | ⊚ w           | Well              | V/////    | Filling Area    |
|          | P.S  | Pre-School         | P.0 | Principal Office            | $\bigcirc$ DW | Deep Well         | VIIII     | i iiiii g Ai ca |

| NAME OF SCHOOL | MEYCAUAYAN HIGH SCH | IOOL     | SCHOOL ID         | S-13 (S-17) |  |
|----------------|---------------------|----------|-------------------|-------------|--|
| DIVISION       | BULACAN             | DISTRICT | DATE OF<br>SURVEY | 03/04/02    |  |









| F<br>L<br>SCI<br>Co<br>MP | Class Room THE Office WT Library AD Science Laboratory IAW Computer Room T Multi Purpose Room C | Technology & Home Economics<br>Water Tank<br>Administration Offfice<br>Ind.Arts Workshop<br>Toilet<br>Conference Room | St<br>ST<br>WLM<br>• EM<br>• EP<br>• W | Stage<br>Septic Tank<br>Water Line Marker<br>Electlic Meter<br>Electric Post<br>Well |                 | Hand Pump EWT Entrance Cutting Area Filling Area |
|---------------------------|-------------------------------------------------------------------------------------------------|-----------------------------------------------------------------------------------------------------------------------|----------------------------------------|-------------------------------------------------------------