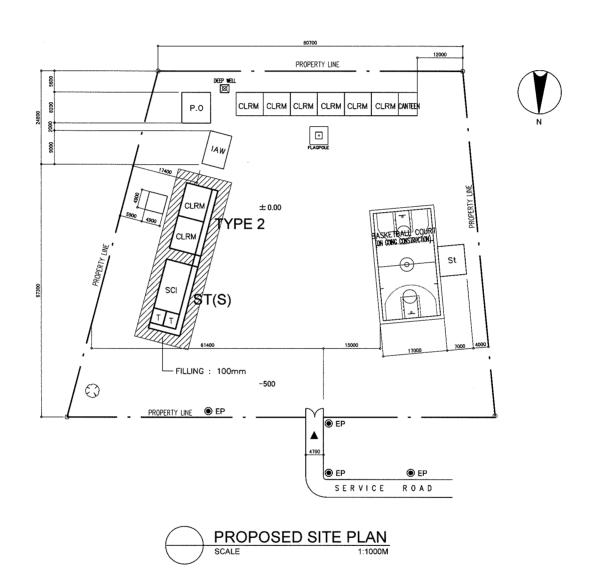

| NAME OF SCHOOL | GEN. TINIO NATIONAL HI | GEN. TINIO NATIONAL HIGH SCHOOL |  |                   |          |
|----------------|------------------------|---------------------------------|--|-------------------|----------|
| DIVISION       | NUEVA ECIJA            | DISTRICT                        |  | DATE OF<br>SURVEY | 02/23/02 |