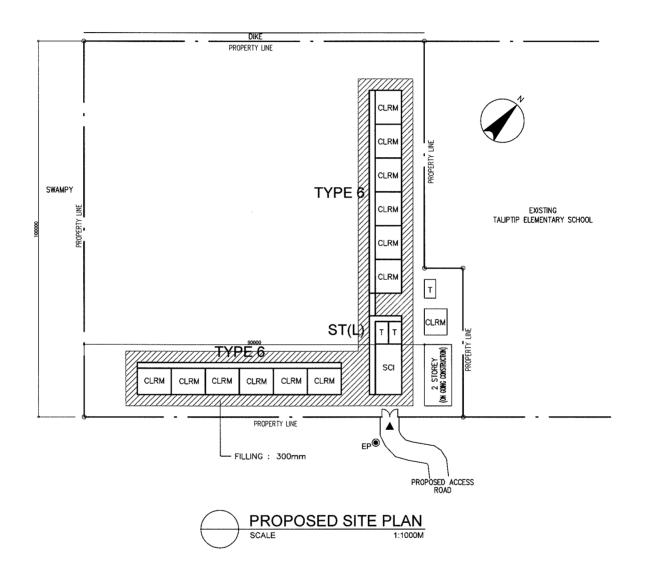

PROPOSED SITE PLAN SCALE 1:1000M

| LEGEND: | F<br>L<br>SCI<br>Co<br>MP | Class Room<br>Office<br>Library<br>Science Laboratory<br>Computer Room<br>Multi Purpose Room | THE<br>WT<br>AD<br>IAW<br>T<br>C | Technology & Home Economics<br>Water Tank<br>Administration Offfice<br>Ind.Arts Workshop<br>Toilet<br>Conference Room | St<br>ST<br>WLM<br>• EM<br>• EP<br>• EP | Stage Septic Tank Water Line Marker Electlic Meter Electric Post Well |        | Hand Pump EWT Entrance Cutting Area Filling Area |
|---------|---------------------------|----------------------------------------------------------------------------------------------|----------------------------------|-----------------------------------------------------------------------------------------------------------------------|-----------------------------------------|-----------------------------------------------------------------------|--------|--------------------------------------------------|
|         | P.S                       | Pre-School                                                                                   | P.O                              | Principal Office                                                                                                      | O DW                                    | Deep Well                                                             | V///// | Filling Area                                     |