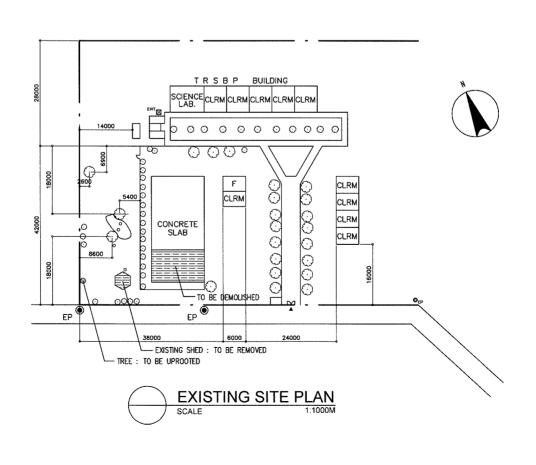

| Entrance     |
|          | Co   | Computer Room      | T   | Toilet                      | EP                   | Electric Post     |             | Cutting Area |
|          | MP   | Multi Purpose Room | С   | Conference Room             |                      | Well              |             | Filling Area |
|          | P.S  | Pre-School         | P.0 | Principal Office            | O DW                 | Deep Well         | V/////      | I IIIII Alea |





| NAME OF SCHOOL | RIZAL NATIONAL HIGH S | RIZAL NATIONAL HIGH SHCOOL |  |                   |          |
|----------------|-----------------------|----------------------------|--|-------------------|----------|
| DIVISION       | NUEVA ECIJA           | DISTRICT                   |  | DATE OF<br>SURVEY | 02/27/02 |







LEGEND: Hand Pump CLRM Class Room THE Technology & Home Economics St Stage Office WT Water Tank ST Septic Tank **EWT** Library Administration Offfice WLM Water Line Marker AD Entrance SCI Science Laboratory IAW Ind.Arts Workshop EM Electlic Meter ● EP **Cutting Area** Со Computer Room Τ Toilet Electric Post ⊚ W Multi Purpose Room MP С Conference Room Well Filling Area Pre-School P.0 Deep Well P.S Principal Office

| NAME OF SCHOOL | CABIAO HIGH SCHOOL |          | SCHOOL ID         | S-25 (S-32) |
|----------------|--------------------|----------|-------------------|-------------|
| DIVISION       | NUEVA ECIJA        | DISTRICT | DATE OF<br>SURVEY | 02/25/02    |







PROPOSED SITE PLAN
SCALE 1:1000M

| LEGEND: | CLRM | Class Room         | THE | Technology & Home Economics | St