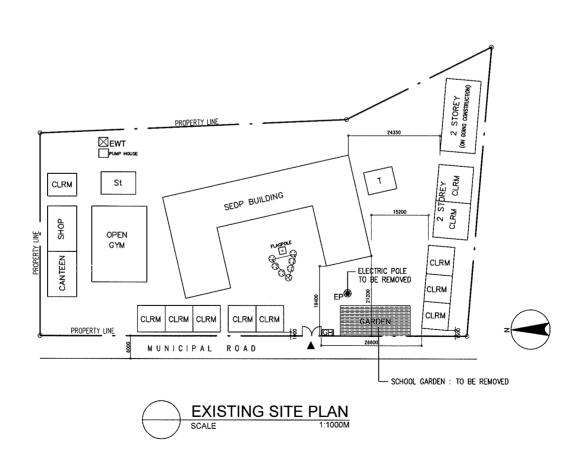

| LEGEND: | CLRM | Class Room         | THE | Technology & Home Economics | St                     | Stage             | <u> </u>    | Hand Pump    |
|---------|------|--------------------|-----|-----------------------------|------------------------|-------------------|-------------|--------------|
|         | F    | Office             | WT  | Water Tank                  | ST                     | Septic Tank       | $\boxtimes$ | EWT          |
|         | L    | Library            | AD  | Administration Offfice      | WLM                    | Water Line Marker |             | Entrance     |
|         | SCI  | Science Laboratory | IAW | Ind.Arts Workshop           | <ul> <li>EM</li> </ul> | Electlic Meter    | _           | Endance      |
|         | Co   | Computer Room      | Т   | Toilet                      | EP                     | Electric Post     |             | Cutting Area |
|         | MP   | Multi Purpose Room | С   | Conference Room             | ⊚ w                    | Well              |             | Filling Area |
|         | P.S  | Pre-School         | P.0 | Principal Office            | O DW                   | Deep Well         | VIIII       | / mmg / nou  |