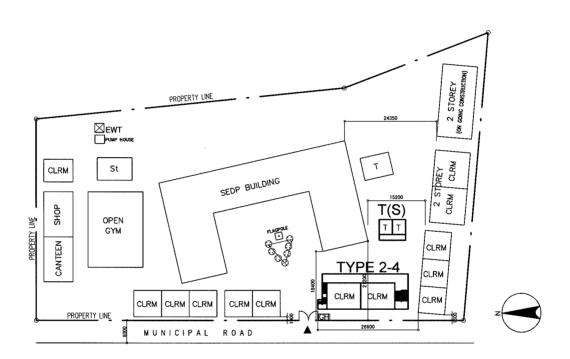

| LEGEND:  |      |                    |     |                             |                      |                   |             |              |
|----------|------|--------------------|-----|-----------------------------|----------------------|-------------------|-------------|--------------|
| LLGLIND. | CLRM | Class Room         | THE | Technology & Home Economics | St                   | Stage             |             | Hand Pump    |
|          | F    | Office             | WT  | Water Tank                  | ST                   | Septic Tank       | $\boxtimes$ | EWT          |
|          | L    | Library            | AD  | Administration Offfice      | WLM                  | Water Line Marker | _           | Entrance     |
|          | SCI  | Science Laboratory | IAW | Ind.Arts Workshop           | <ul><li>EM</li></ul> | Electlic Meter    | _           | Entrance     |
|          | Co   | Computer Room      | T   | Toilet                      | EP                   | Electric Post     |             | Cutting Area |
|          | MP   | Multi Purpose Room | С   | Conference Room             | ⊚ w                  | Well              |             | Filling Area |
|          | P.S  | Pre-School         | PO  | Principal Office            | $\bigcirc$ DW        | Deep Well         | V/////      | Tilling Area |