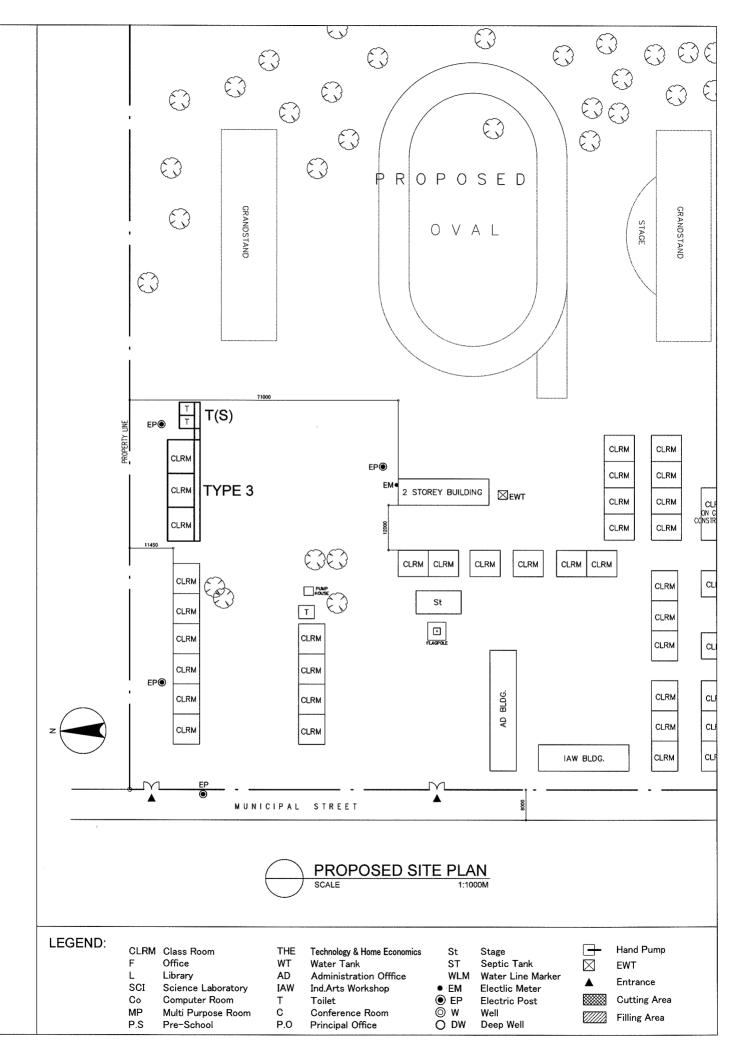

PROPOSED SITE PLAN SCALE 1:1000M

| LEGEND: | F<br>L<br>SCI<br>Co<br>MP | Class Room<br>Office<br>Library<br>Science Laboratory<br>Computer Room<br>Multi Purpose Room | THE<br>WT<br>AD<br>IAW<br>T<br>C | Technology & Home Economics<br>Water Tank<br>Administration Offfice<br>Ind.Arts Workshop<br>Toilet<br>Conference Room | St<br>ST<br>WLM<br>• EM<br>• EP<br>• EP | Stage Septic Tank Water Line Marker Electlic Meter Electric Post Well |        | Hand Pump EWT Entrance Cutting Area Filling Area |
|---------|---------------------------|----------------------------------------------------------------------------------------------|----------------------------------|-----------------------------------------------------------------------------------------------------------------------|-----------------------------------------|-----------------------------------------------------------------------|--------|--------------------------------------------------|
|         | P.S                       | Pre-School                                                                                   | P.O                              | Principal Office                                                                                                      | O DW                                    | Deep Well                                                             | V///// | Filling Area                                     |