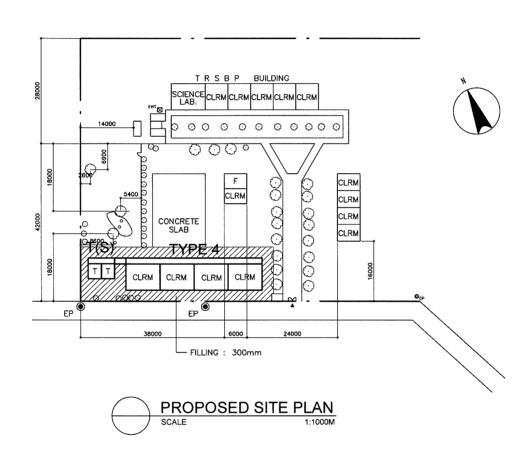

| Entrance     |
|          | Co   | Computer Room      | T   | Toilet                      | EP                   | Electric Post     |             | Cutting Area |
|          | MP   | Multi Purpose Room | С   | Conference Room             |                      | Well              |             | Filling Area |
|          | P.S  | Pre-School         | P.0 | Principal Office            | O DW                 | Deep Well         | V/////      | I IIIII Alea |





| NAME OF SCHOOL | RIZAL NATIONAL HIGH S | RIZAL NATIONAL HIGH SHCOOL |  |                   |          |
|----------------|-----------------------|----------------------------|--|-------------------|----------|
| DIVISION       | NUEVA ECIJA           | DISTRICT                   |  | DATE OF<br>SURVEY | 02/27/02 |







LEGEND: Hand Pump CLRM Class Room THE Technology & Home Economics St Stage Office WT Water Tank ST Septic Tank **EWT** Library Administration Offfice WLM Water Line Marker AD Entrance SCI Science Laboratory IAW Ind.Arts Workshop EM Electlic Meter ● EP **Cutting Area** Со Computer Room Τ Toilet Electric Post ⊚ W Multi Purpose Room MP С Conference Room Well Filling Area Pre-School P.0 Deep Well P.S Principal Office

| NAME OF SCHOOL | CABIAO HIGH SCHOOL |          | SCHOOL ID         | S-25 (S-32) |
|----------------|--------------------|----------|-------------------|-------------|
| DIVISION       | NUEVA ECIJA        | DISTRICT | DATE OF<br>SURVEY | 02/25/02    |







PROPOSED SITE PLAN
SCALE 1:1000M

| LEGEND: | CLRM | Class Room         | THE | Technology & Home Economics | St