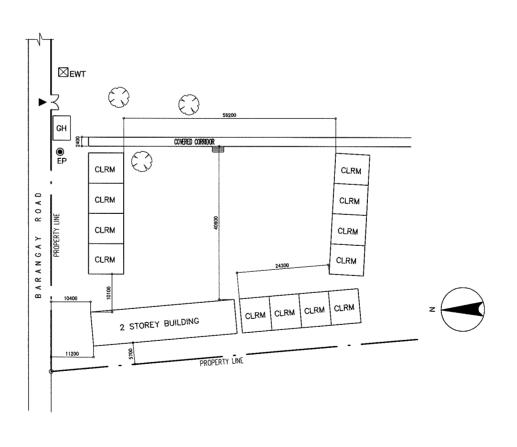

--------------------|-----------|-------------|-------------------|----------|
| DIVISION       | BULACAN              | DISTRICT  |             | DATE OF<br>SURVEY | 02/26/02 |







| NAME OF SCHOOL | PARADISE FARMS HIGH | PARADISE FARMS HIGH SCHOOL |  |                   | S-19 (S-24) |
|----------------|---------------------|----------------------------|--|-------------------|-------------|
| DIVISION       | BULACAN             | DISTRICT                   |  | DATE OF<br>SURVEY | 03/01/02    |







| NAME OF SCHOOL | SAPANG PALAY HIGH SCHOOL |          |  | SCHOOL ID         | S-20 (S-25) |
|----------------|--------------------------|----------|--|-------------------|-------------|
| DIVISION       | BULACAN                  | DISTRICT |  | DATE OF<br>SURVEY | 03/01/02    |











| LEGEND: | CLRM | Class Room         | THE | Technology & Home Economics | St                     | Stage             |           | Hand Pump     |
|---------|------|--------------------|-----|-----------------------------|------------------------|-------------------|-----------|---------------|
|         | F    | Office             | WT  | Water Tank                  | ST                     | Septic Tank       | $\bowtie$ | EWT           |
|         | L    | Library            | AD  | Administration Offfice      | WLM                    | Water Line Marker | _         | Entrance      |
|         | SCI  | Science Laboratory | IAW | Ind.Arts Workshop           | <ul> <li>EM</li> </ul> | Electlic Meter    |           | Littrance     |
|         | Co   | Computer Room      | Т   | Toi