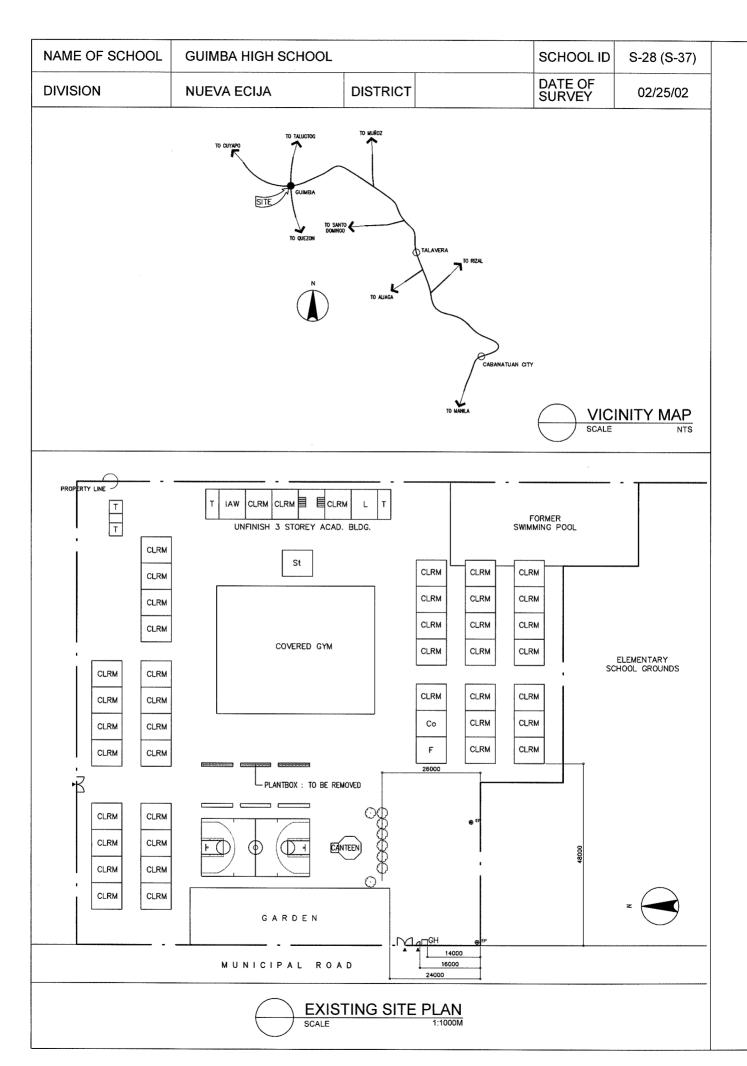

| NAME OF SCHOOL | BAGO HIGH SCHOOL |          | SCHOOL ID         | S-22 (S-28) |
|----------------|------------------|----------|-------------------|-------------|
| DIVISION       | NUEVA ECIJA      | DISTRICT | DATE OF<br>SURVEY | 02/20/02    |

| LEGEND:  |      |                    |     |                             |                      |                   |             |              |
|----------|------|--------------------|-----|-----------------------------|----------------------|-------------------|-------------|--------------|
| LLGLIND. | CLRM | Class Room         | THE | Technology & Home Economics | St                   | Stage             |             | Hand Pump    |
|          | F    | Office             | WT  | Water Tank                  | ST                   | Septic Tank       | $\boxtimes$ | EWT          |
|          | L    | Library            | AD  | Administration Offfice      | WLM                  | Water Line Marker | <u> </u>    | Entrance     |
|          | SCI  | Science Laboratory | IAW | Ind.Arts Workshop           | <ul><li>EM</li></ul> | Electlic Meter    | _           | Entrance     |
|          | Co   | Computer Room      | T   | Toilet                      | EP                   | Electric Post     |             | Cutting Area |
|          | MP   | Multi Purpose Room | С   | Conference Room             |                      | Well              |             | Filling Area |
|          | P.S  | Pre-School         | P.0 | Principal Office            | O DW                 | Deep Well         | V/////      | I IIIII Alea |