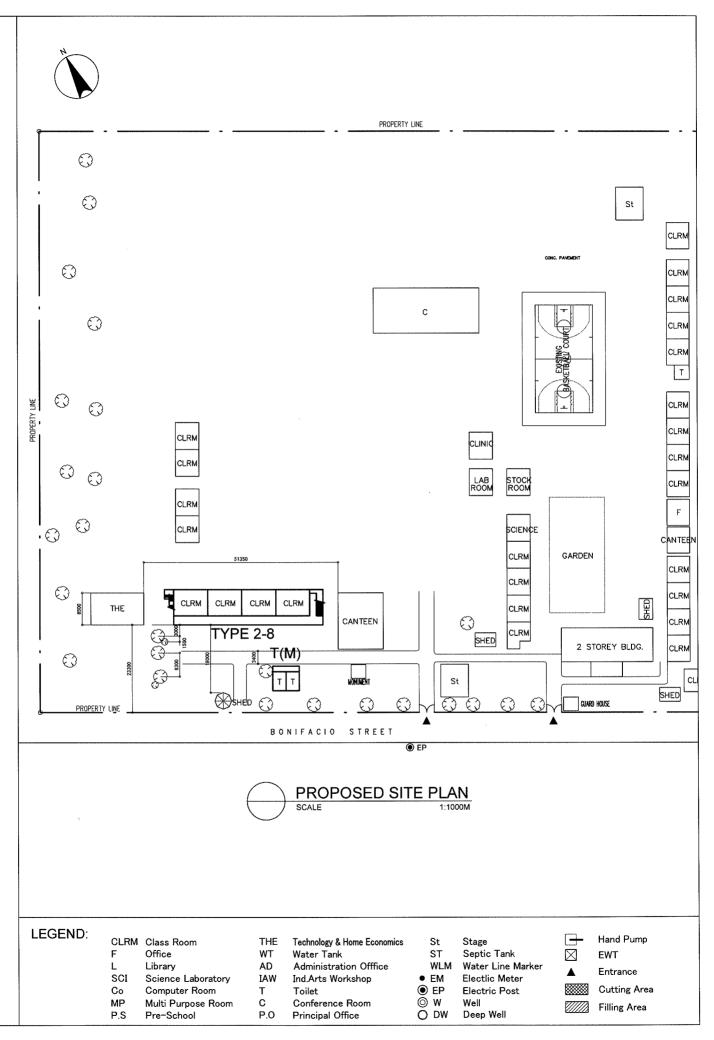

| NAME OF SCHOOL | GUIGUINTO NATIONAL V | OCATIONAL HIGH SCHO | DL SCHOOL ID      | S-11 (S-15) |
|----------------|----------------------|---------------------|-------------------|-------------|
| DIVISION       | BULACAN              | DISTRICT            | DATE OF<br>SURVEY | 02/28/02    |

PROPOSED SITE PLAN SCALE 1:1000M

| LEGEND: | F<br>L<br>SCI<br>Co<br>MP | Class Room<br>Office<br>Library<br>Science Laboratory<br>Computer Room<br>Multi Purpose Room | THE<br>WT<br>AD<br>IAW<br>T<br>C | Technology & Home Economics<br>Water Tank<br>Administration Offfice<br>Ind.Arts Workshop<br>Toilet<br>Conference Room | St<br>ST<br>WLM<br>• EM<br>• EP<br>• EP | Stage Septic Tank Water Line Marker Electlic Meter Electric Post Well |        | Hand Pump EWT Entrance Cutting Area Filling Area |
|---------|---------------------------|----------------------------------------------------------------------------------------------|----------------------------------|-----------------------------------------------------------------------------------------------------------------------|-----------------------------------------|-----------------------------------------------------------------------|--------|--------------------------------------------------|
|         | P.S                       | Pre-School                                                                                   | P.O                              | Principal Office                                                                                                      | O DW                                    | Deep Well                                                             | V///// | Filling Area                                     |