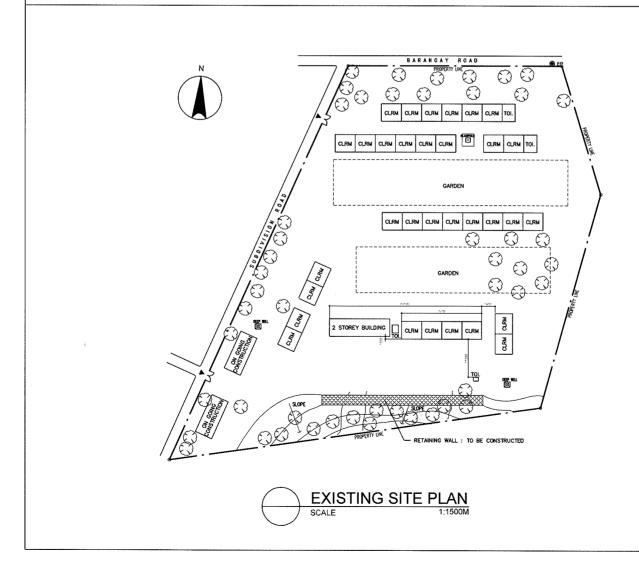

ncipal Office

St Stage Septic Tank ST WLM

 EM Electlic Meter ● EP Electric Post © W O DW Well

Water Line Marker

Hand Pump

EWT Entrance

**Cutting Area** Filling Area

| NAME OF SCHOOL | SAN MIGUEL HIGH SCHO | SCHOOL ID | S-18 (S-22) |                   |          |
|----------------|----------------------|-----------|-------------|-------------------|----------|
| DIVISION       | BULACAN              | DISTRICT  |             | DATE OF<br>SURVEY | 02/26/02 |







| NAME OF SCHOOL | PARADISE FARMS HIGH | PARADISE FARMS HIGH SCHOOL |  |                   | S-19 (S-24) |
|----------------|---------------------|----------------------------|--|-------------------|-------------|
| DIVISION       | BULACAN             | DISTRICT                   |  | DATE OF<br>SURVEY | 03/01/02    |







| NAME OF SCHOOL | SAPANG PALAY HIGH SCHOOL |          |  | SCHOOL ID         | S-20 (S-25) |
|----------------|--------------------------|----------|--|-------------------|-------------|
| DIVISION       | BULACAN                  | DISTRICT |  | DATE OF<br>SURVEY | 03/01/02    |











| LEGEND: | CLRM | Class Room         | THE | Technology & Home Economics | St                     | Stage             |           | Hand Pump     |
|---------|------|--------------------|-----|-----------------------------|------------------------|-------------------|-----------|---------------|
|         | F    | Office             | WT  | Water Tank                  | ST                     | Septic Tank       | $\bowtie$ | EWT           |
|         | L    | Library            | AD  | Administra