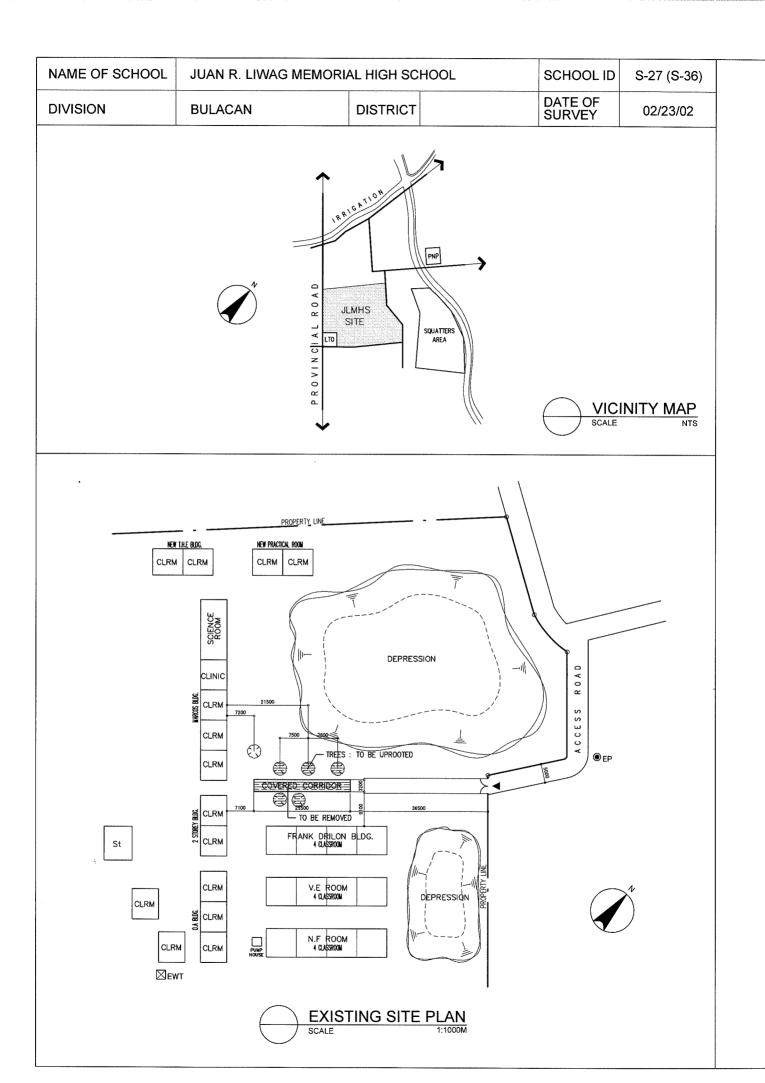

| NAME OF SCHOOL | GEN. TINIO NATIONAL HI | GEN. TINIO NATIONAL HIGH SCHOOL |  |                   |          |
|----------------|------------------------|---------------------------------|--|-------------------|----------|
| DIVISION       | NUEVA ECIJA            | DISTRICT                        |  | DATE OF<br>SURVEY | 02/23/02 |