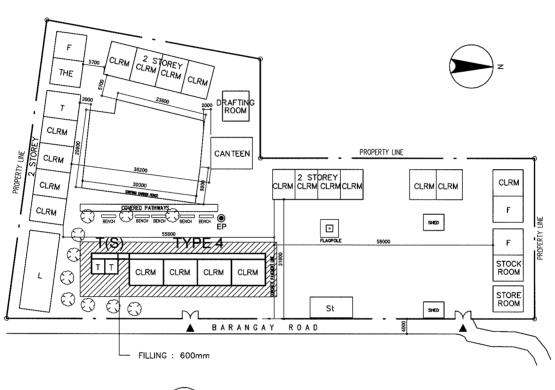

PROPOSED SITE PLAN
SCALE 1:1000M

| LEGEND: | CLRM | Class Room         | THE | Technology & Home Economics | St                     | Stage             | <u> </u>    | Hand Pump        |
|---------|------|--------------------|-----|-----------------------------|------------------------|-------------------|-------------|------------------|
|         | F    | Office             | WT  | Water Tank                  | ST                     | Septic Tank       | $\boxtimes$ | EWT              |
|         | L    | Library            | AD  | Administration Offfice      | WLM                    | Water Line Marker | _           | Entrance         |
|         | SCI  | Science Laboratory | IAW | Ind.Arts Workshop           | <ul> <li>EM</li> </ul> | Electlic Meter    | -           | Enclarice        |
|         | Co   | Computer Room      | Т   | Toilet                      | EP                     | Electric Post     |             | Cutting Area     |
|         | MP   | Multi Purpose Room | С   | Conference Room             |                        | Well              | V/////      | Filling Area     |
|         | P.S  | Pre-School         | P.0 | Principal Office            | O DW                   | Deep Well         | V/////      | i iiiiig / ii ca |