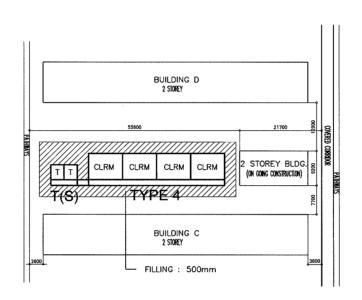

PROPOSED SITE PLAN SCALE 1:1000M

| LEGEND: | F<br>L<br>SCI<br>Co<br>MP | Class Room<br>Office<br>Library<br>Science Laboratory<br>Computer Room<br>Multi Purpose Room | THE<br>WT<br>AD<br>IAW<br>T<br>C | Technology & Home Economics<br>Water Tank<br>Administration Offfice<br>Ind.Arts Workshop<br>Toilet<br>Conference Room | St<br>ST<br>WLM<br>• EM<br>• EP<br>• EP | Stage Septic Tank Water Line Marker Electlic Meter Electric Post Well |        | Hand Pump EWT Entrance Cutting Area Filling Area |
|---------|---------------------------|----------------------------------------------------------------------------------------------|----------------------------------|-----------------------------------------------------------------------------------------------------------------------|-----------------------------------------|-----------------------------------------------------------------------|--------|--------------------------------------------------|
|         | P.S                       | Pre-School                                                                                   | P.O                              | Principal Office                                                                                                      | O DW                                    | Deep Well                                                             | V///// | Filling Area                                     |