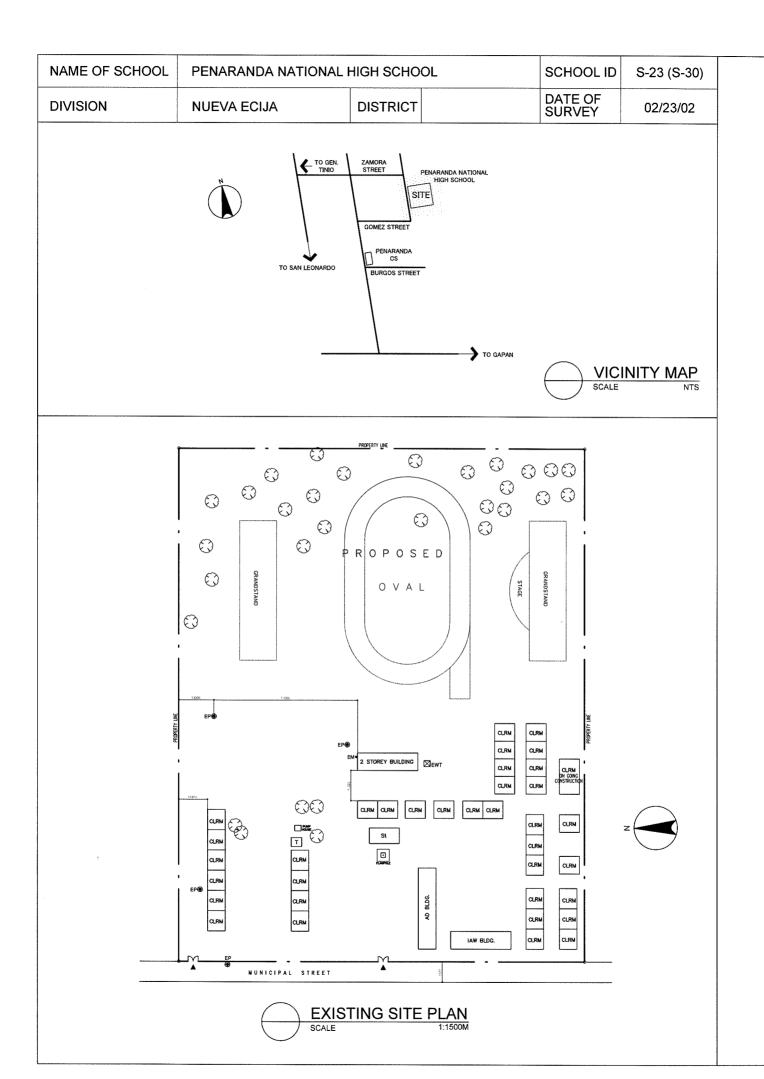

| Septic Tank       | $\boxtimes$ | EWT          |
|          | L    | Library            | AD  | Administration Offfice      | WLM                  | Water Line Marker | <u> </u>    | Entrance     |
|          | SCI  | Science Laboratory | IAW | Ind.Arts Workshop           | <ul><li>EM</li></ul> | Electlic Meter    | _           | Entrance     |
|          | Co   | Computer Room      | T   | Toilet                      | EP                   | Electric Post     |             | Cutting Area |
|          | MP   | Multi Purpose Room | С   | Conference Room             |                      | Well              |             | Filling Area |
|          | P.S  | Pre-School         | P.0 | Principal Office            | O DW                 | Deep Well         | V/////      | I IIIII Alea |





| NAME OF SCHOOL | RIZAL NATIONAL HIGH S | RIZAL NATIONAL HIGH SHCOOL |  |                   |          |
|----------------|-----------------------|----------------------------|--|-------------------|----------|
| DIVISION       | NUEVA ECIJA           | DISTRICT                   |  | DATE OF<br>SURVEY | 02/27/02 |







LEGEND: Hand Pump CLRM Class Room THE Technology & Home Economics St Stage Office WT Water Tank ST Septic Tank **EWT** Library Administration Offfice WLM Water Line Marker AD Entrance SCI Science Laboratory IAW Ind.Arts Workshop EM Electlic Meter ● EP **Cutting Area** Со Computer Room Τ Toilet Electric Post ⊚ W Multi Purpose Room MP С Conference Room Well Filling Area Pre-School P.0 Deep Well P.S Principal Office

| NAME OF SCHOOL | CABIAO HIGH SCHOOL |          | SC