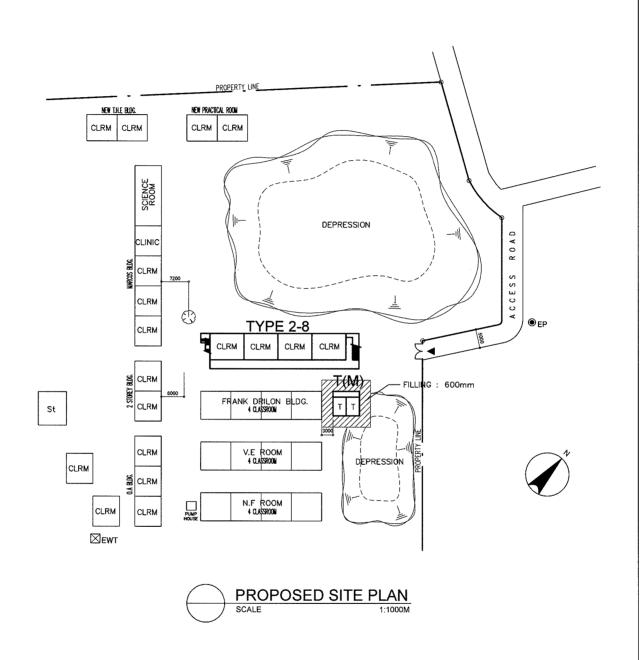

| NAME OF SCHOOL | GEN. TINIO NATIONAL HI | GEN. TINIO NATIONAL HIGH SCHOOL |  |                   |          |
|----------------|------------------------|---------------------------------|--|-------------------|----------|
| DIVISION       | NUEVA ECIJA            | DISTRICT                        |  | DATE OF<br>SURVEY | 02/23/02 |