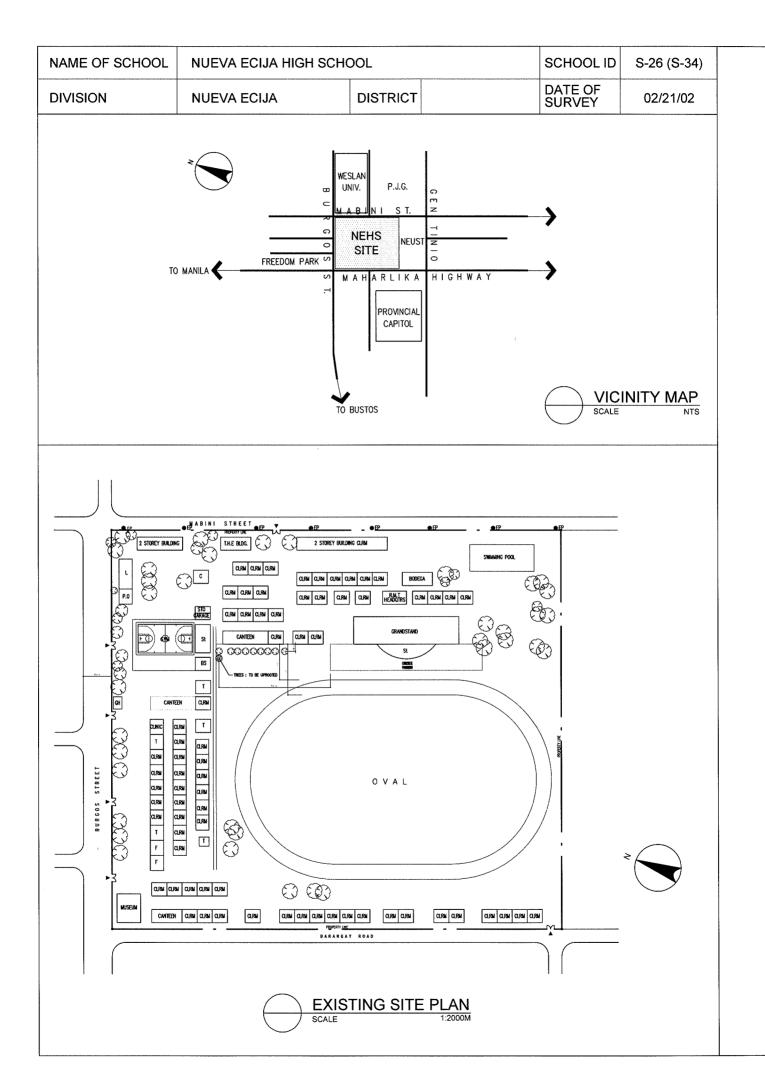

| NAME OF SCHOOL | RIZAL NATIONAL HIGH S | RIZAL NATIONAL HIGH SHCOOL |  |                   |          |
|----------------|-----------------------|----------------------------|--|-------------------|----------|
| DIVISION       | NUEVA ECIJA           | DISTRICT                   |  | DATE OF<br>SURVEY | 02/27/02 |