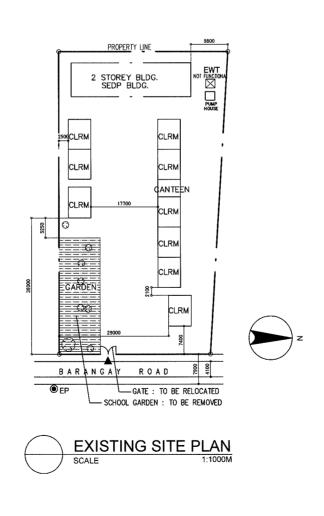

| NAME OF SCHOOL | GEN. TINIO NATIONAL HI | GEN. TINIO NATIONAL HIGH SCHOOL |  |                   |          |
|----------------|------------------------|---------------------------------|--|-------------------|----------|
| DIVISION       | NUEVA ECIJA            | DISTRICT                        |  | DATE OF<br>SURVEY | 02/23/02 |