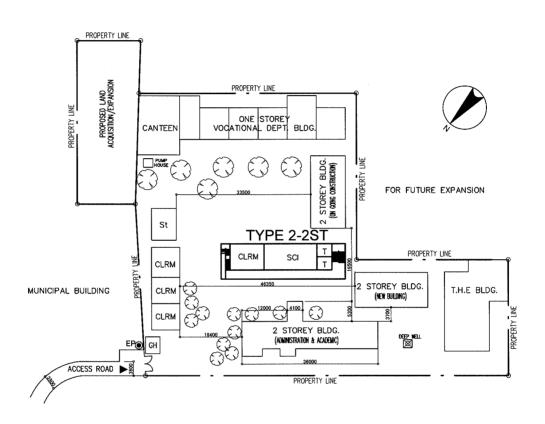

| NAME OF SCHOOL | GUIGUINTO NATIONAL V | OCATIONAL HIGH SCHO | DL SCHOOL ID      | S-11 (S-15) |
|----------------|----------------------|---------------------|-------------------|-------------|
| DIVISION       | BULACAN              | DISTRICT            | DATE OF<br>SURVEY | 02/28/02    |

LEGEND: Hand Pump CLRM Class Room THE Technology & Home Economics St Stage Water Tank ST Septic Tank F Office WT **EWT** Administration Offfice Library ΑD WLM Water Line Marker Entrance SCI Science Laboratory IAW Ind.Arts Workshop EM Electlic Meter Computer Room Со ● EP **Cutting Area** Т Toilet Electric Post © W O DW MP Multi Purpose Room С Conference Room Well Filling Area P.0 Deep Well P.S Pre-School Principal Office

PROPOSED SITE PLAN SCALE 1:1000M

| LEGEND: | F<br>L<br>SCI<br>Co<br>MP | Class Room<br>Office<br>Library<br>Science Laboratory<br>Computer Room<br>Multi Purpose Room | THE<br>WT<br>AD<br>IAW<br>T<br>C | Technology & Home Economics<br>Water Tank<br>Administration Offfice<br>Ind.Arts Workshop<br>Toilet<br>Conference Room | St<br>ST<br>WLM<br>• EM<br>• EP<br>• EP | Stage Septic Tank Water Line Marker Electlic Meter Electric Post Well |        | Hand Pump EWT Entrance Cutting Area Filling Area |
|---------|---------------------------|----------------------------------------------------------------------------------------------|----------------------------------|-----------------------------------------------------------------------------------------------------------------------|-----------------------------------------|-----------------------------------------------------------------------|--------|--------------------------------------------------|
|         | P.S                       | Pre-School                                                                                   | P.O                              | Principal Office                                                                                                      | O DW                                    | Deep Well                                                             | V///// | Filling Area                                     |