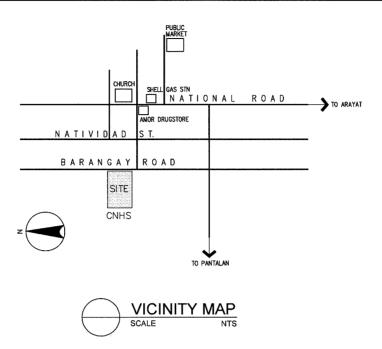

| NAME OF SCHOOL | GEN. TINIO NATIONAL HI | GEN. TINIO NATIONAL HIGH SCHOOL |  |                   |          |
|----------------|------------------------|---------------------------------|--|-------------------|----------|
| DIVISION       | NUEVA ECIJA            | DISTRICT                        |  | DATE OF<br>SURVEY | 02/23/02 |