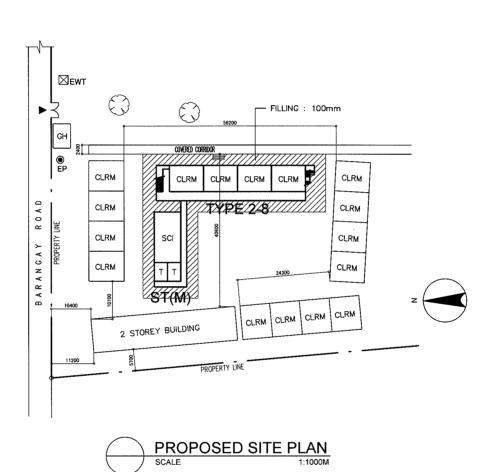

| NAME OF SCHOOL | GUIGUINTO NATIONAL V | OCATIONAL HIGH SCHO | DL SCHOOL ID      | S-11 (S-15) |
|----------------|----------------------|---------------------|-------------------|-------------|
| DIVISION       | BULACAN              | DISTRICT            | DATE OF<br>SURVEY | 02/28/02    |

PROPOSED SITE PLAN SCALE 1:1000M

| LEGEND: | F<br>L<br>SCI<br>Co<br>MP | Class Room<br>Office<br>Library<br>Science Laboratory<br>Computer Room<br>Multi Purpose Room | THE<br>WT<br>AD<br>IAW<br>T<br>C | Technology & Home Economics<br>Water Tank<br>Administration Offfice<br>Ind.Arts Workshop<br>Toilet<br>Conference Room | St<br>ST<br>WLM<br>• EM<br>• EP<br>• EP | Stage Septic Tank Water Line Marker Electlic Meter Electric Post Well |        | Hand Pump EWT Entrance Cutting Area Filling Area |
|---------|---------------------------|----------------------------------------------------------------------------------------------|----------------------------------|-----------------------------------------------------------------------------------------------------------------------|-----------------------------------------|-----------------------------------------------------------------------|--------|--------------------------------------------------|
|         | P.S                       | Pre-School                                                                                   | P.O                              | Principal Office                                                                                                      | O DW                                    | Deep Well                                                             | V///// | Filling Area                                     |