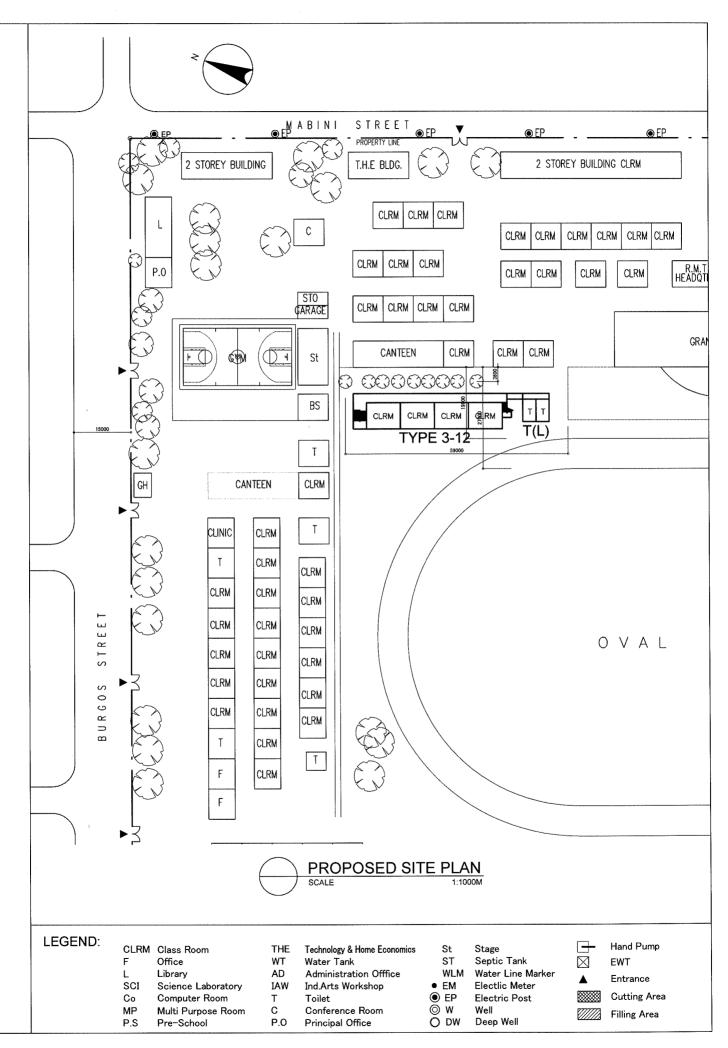

| NAME OF SCHOOL | FELIZARDO C. LIPANA M | SCHOOL ID | S-12 (S-16)       |          |
|----------------|-----------------------|-----------|-------------------|----------|
| DIVISION       | BULACAN               | DISTRICT  | DATE OF<br>SURVEY | 02/28/02 |

| LEGEND:  |      |                    |     |                             |               |                   |           |                 |
|----------|------|--------------------|-----|-----------------------------|---------------|-------------------|-----------|-----------------|
| LLOLIND. | CLRM | Class Room         | THE | Technology & Home Economics | St            | Stage             |           | Hand Pump       |
|          | F    | Office             | WT  | Water Tank                  | ST            | Septic Tank       | $\bowtie$ | EWT             |
|          | L    | Library            | AD  | Administration Offfice      | WLM           | Water Line Marker | _         | Entrance        |
|          | SCI  | Science Laboratory | IAW | Ind.Arts Workshop           | ● EM          | Electlic Meter    |           | Entrance        |
|          | Co   | Computer Room      | T   | Toilet                      | EP            | Electric Post     |           | Cutting Area    |
|          | MP   | Multi Purpose Room | С   | Conference Room             | ⊚ w           | Well              | V/////    | Filling Area    |
|          | P.S  | Pre-School         | P.0 | Principal Office            | $\bigcirc$ DW | Deep Well         | VIIII     | i iiiii g Ai ca |