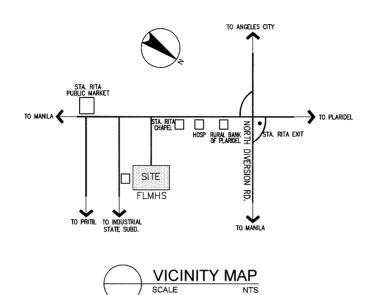

| NAME OF SCHOOL | FELIZARDO C. LIPANA M | SCHOOL ID | S-12 (S-16)       |          |
|----------------|-----------------------|-----------|-------------------|----------|
| DIVISION       | BULACAN               | DISTRICT  | DATE OF<br>SURVEY | 02/28/02 |