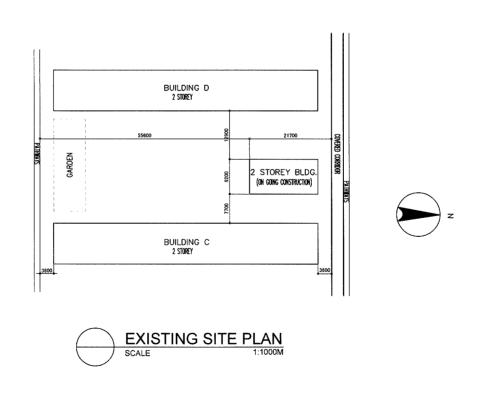

PROPOSED SITE PLAN SCALE 1:1000M

| LEGEND: | F<br>L<br>SCI<br>Co<br>MP | Class Room<br>Office<br>Library<br>Science Laboratory<br>Computer Room<br>Multi Purpose Room | THE<br>WT<br>AD<br>IAW<br>T<br>C | Technology & Home Economics<br>Water Tank<br>Administration Offfice<br>Ind.Arts Workshop<br>Toilet<br>Conference Room | St<br>ST<br>WLM<br>• EM<br>• EP<br>• EP | Stage Septic Tank Water Line Marker Electlic Meter Electric Post Well |        | Hand Pump EWT Entrance Cutting Area Filling Area |
|---------|---------------------------|----------------------------------------------------------------------------------------------|----------------------------------|-----------------------------------------------------------------------------------------------------------------------|-----------------------------------------|-----------------------------------------------------------------------|--------|--------------------------------------------------|
|         | P.S                       | Pre-School                                                                                   | P.O                              | Principal Office                                                                                                      | O DW                                    | Deep Well                                                             | V///// | Filling Area                                     |