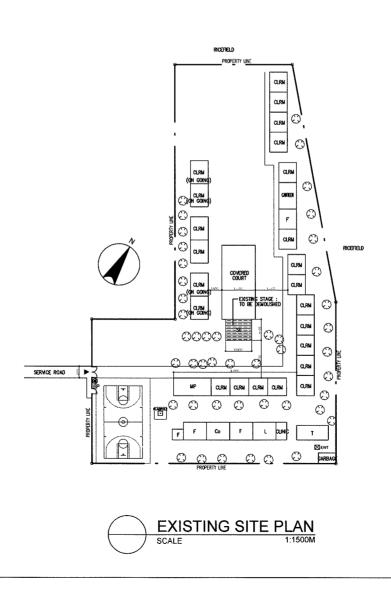

| LEGEND: | CLRM | Class Room         | THE | Technology & Home Economics | St                     | Stage             | <u> </u>    | Hand Pump    |
|---------|------|--------------------|-----|-----------------------------|------------------------|-------------------|-------------|--------------|
|         | F    | Office             | WT  | Water Tank                  | ST                     | Septic Tank       | $\boxtimes$ | EWT          |
|         | L    | Library            | AD  | Administration Offfice      | WLM                    | Water Line Marker |             | Entrance     |
|         | SCI  | Science Laboratory | IAW | Ind.Arts Workshop           | <ul> <li>EM</li> </ul> | Electlic Meter    | _           | Endance      |
|         | Co   | Computer Room      | Т   | Toilet                      | EP                     | Electric Post     |             | Cutting Area |
|         | MP   | Multi Purpose Room | С   | Conference Room             | ⊚ w                    | Well              |             | Filling Area |
|         | P.S  | Pre-School         | P.0 | Principal Office            | O DW                   | Deep Well         | VIIII       | / mmg / nou  |