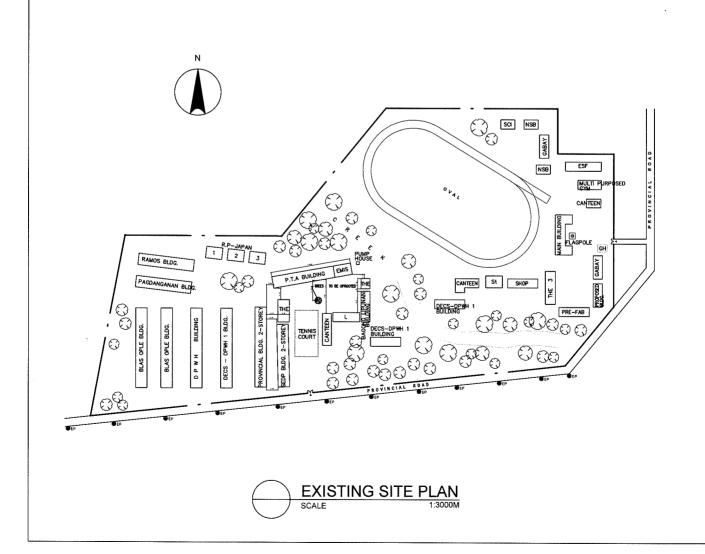

| NAME OF SCHOOL | PARADISE FARMS HIGH | PARADISE FARMS HIGH SCHOOL |  |                   | S-19 (S-24) |
|----------------|---------------------|----------------------------|--|-------------------|-------------|
| DIVISION       | BULACAN             | DISTRICT                   |  | DATE OF<br>SURVEY | 03/01/02    |