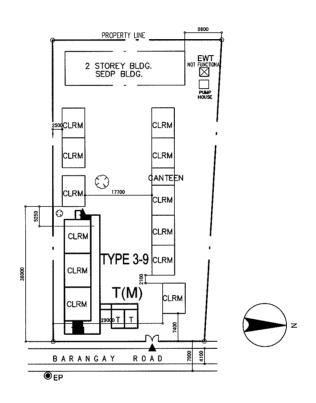

| NAME OF SCHOOL | GEN. TINIO NATIONAL HI | GEN. TINIO NATIONAL HIGH SCHOOL |  |                   |          |
|----------------|------------------------|---------------------------------|--|-------------------|----------|
| DIVISION       | NUEVA ECIJA            | DISTRICT                        |  | DATE OF<br>SURVEY | 02/23/02 |