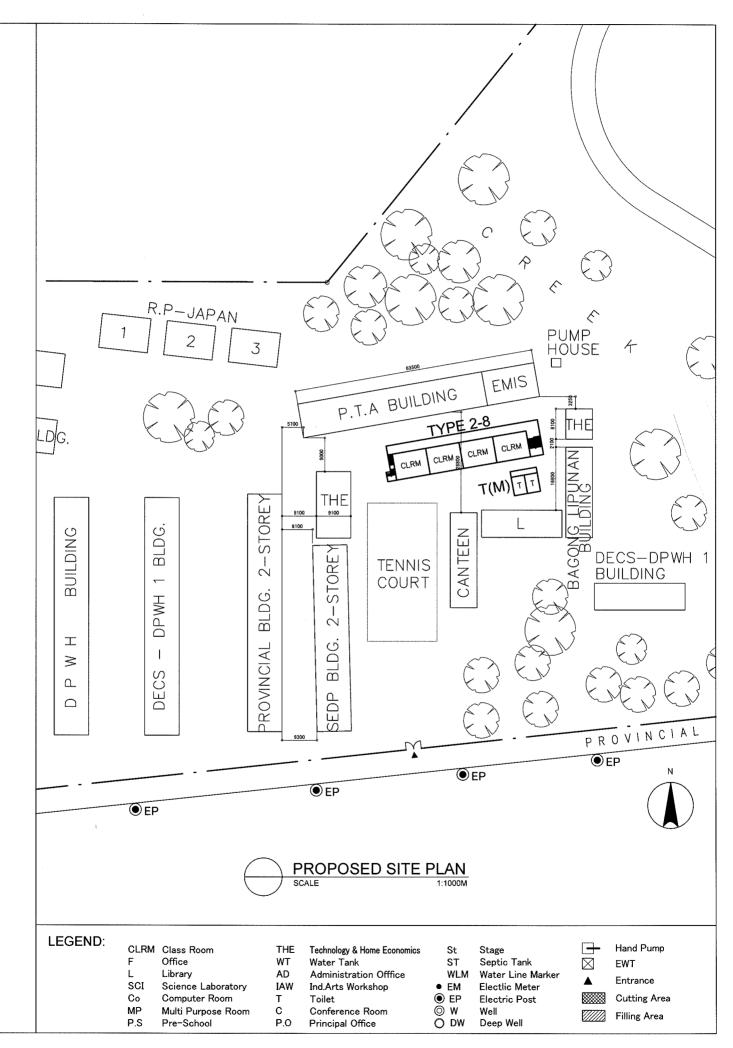

| NAME OF SCHOOL | PARADISE FARMS HIGH | PARADISE FARMS HIGH SCHOOL |  |                   | S-19 (S-24) |
|----------------|---------------------|----------------------------|--|-------------------|-------------|
| DIVISION       | BULACAN             | DISTRICT                   |  | DATE OF<br>SURVEY | 03/01/02    |

PROPOSED SITE PLAN SCALE 1:1000M

| LEGEND: | F<br>L<br>SCI<br>Co<br>MP | Class Room<br>Office<br>Library<br>Science Laboratory<br>Computer Room<br>Multi Purpose Room | THE<br>WT<br>AD<br>IAW<br>T<br>C | Technology & Home Economics<br>Water Tank<br>Administration Offfice<br>Ind.Arts Workshop<br>Toilet<br>Conference Room | St<br>ST<br>WLM<br>• EM<br>• EP<br>• EP | Stage Septic Tank Water Line Marker Electlic Meter Electric Post Well |        | Hand Pump EWT Entrance Cutting Area Filling Area |
|---------|---------------------------|----------------------------------------------------------------------------------------------|----------------------------------|-----------------------------------------------------------------------------------------------------------------------|-----------------------------------------|-----------------------------------------------------------------------|--------|--------------------------------------------------|
|         | P.S                       | Pre-School                                                                                   | P.O                              | Principal Office                                                                                                      | O DW                                    | Deep Well                                                             | V///// | Filling Area                                     |