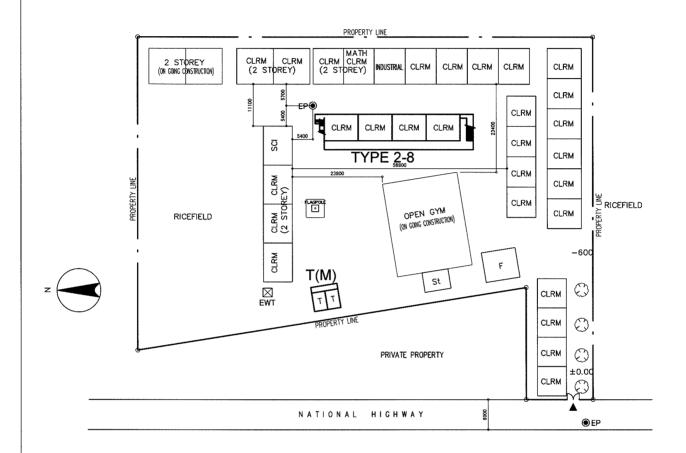

PROPOSED SITE PLAN SCALE 1:1000M

| LEGEND: | F<br>L<br>SCI<br>Co<br>MP | Class Room<br>Office<br>Library<br>Science Laboratory<br>Computer Room<br>Multi Purpose Room | THE<br>WT<br>AD<br>IAW<br>T<br>C | Technology & Home Economics<br>Water Tank<br>Administration Offfice<br>Ind.Arts Workshop<br>Toilet<br>Conference Room | St<br>ST<br>WLM<br>• EM<br>• EP<br>• EP | Stage Septic Tank Water Line Marker Electlic Meter Electric Post Well |        | Hand Pump EWT Entrance Cutting Area Filling Area |
|---------|---------------------------|----------------------------------------------------------------------------------------------|----------------------------------|-----------------------------------------------------------------------------------------------------------------------|-----------------------------------------|-----------------------------------------------------------------------|--------|--------------------------------------------------|
|         | P.S                       | Pre-School                                                                                   | P.O                              | Principal Office                                                                                                      | O DW                                    | Deep Well                                                             | V///// | Filling Area                                     |