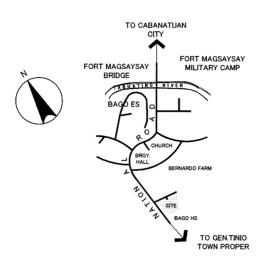

| NAME OF SCHOOL | GEN. TINIO NATIONAL HI | GEN. TINIO NATIONAL HIGH SCHOOL |  |                   |          |
|----------------|------------------------|---------------------------------|--|-------------------|----------|
| DIVISION       | NUEVA ECIJA            | DISTRICT                        |  | DATE OF<br>SURVEY | 02/23/02 |