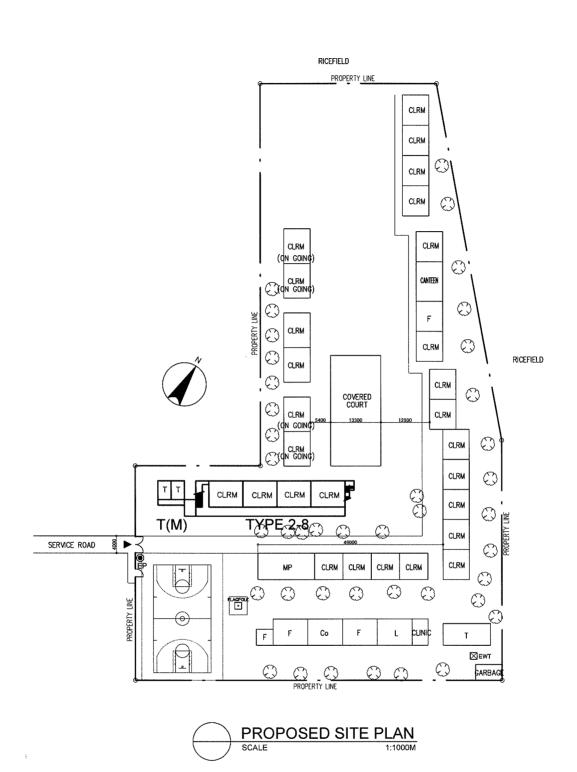

PROPOSED SITE PLAN SCALE 1:1000M

| LEGEND: | F<br>L<br>SCI<br>Co<br>MP | Class Room<br>Office<br>Library<br>Science Laboratory<br>Computer Room<br>Multi Purpose Room | THE<br>WT<br>AD<br>IAW<br>T<br>C | Technology & Home Economics<br>Water Tank<br>Administration Offfice<br>Ind.Arts Workshop<br>Toilet<br>Conference Room | St<br>ST<br>WLM<br>• EM<br>• EP<br>• EP | Stage Septic Tank Water Line Marker Electlic Meter Electric Post Well |        | Hand Pump EWT Entrance Cutting Area Filling Area |
|---------|---------------------------|----------------------------------------------------------------------------------------------|----------------------------------|-----------------------------------------------------------------------------------------------------------------------|-----------------------------------------|-----------------------------------------------------------------------|--------|--------------------------------------------------|
|         | P.S                       | Pre-School                                                                                   | P.O                              | Principal Office                                                                                                      | O DW                                    | Deep Well                                                             | V///// | Filling Area                                     |