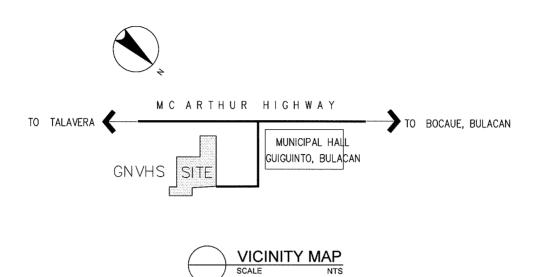

| NAME OF SCHOOL | GUIGUINTO NATIONAL V | OCATIONAL HIGH SCHO | DL SCHOOL ID      | S-11 (S-15) |
|----------------|----------------------|---------------------|-------------------|-------------|
| DIVISION       | BULACAN              | DISTRICT            | DATE OF<br>SURVEY | 02/28/02    |