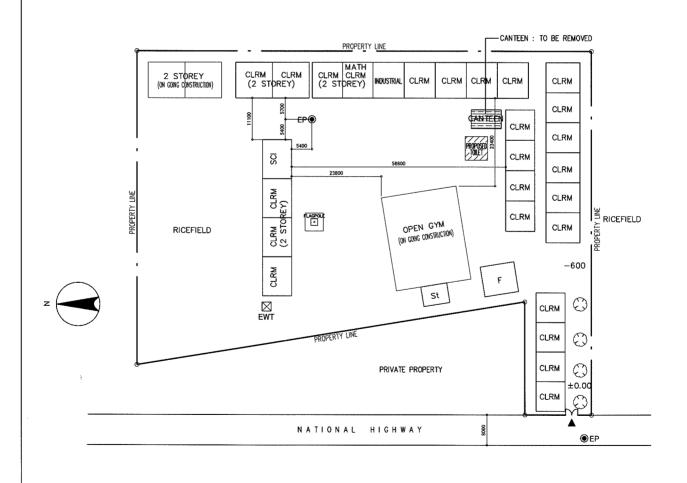

| LEGEND: | CLRM | Class Room         | THE | Technology & Home Economics | St                     | Stage             | <u> </u>    | Hand Pump    |
|---------|------|--------------------|-----|-----------------------------|------------------------|-------------------|-------------|--------------|
|         | F    | Office             | WT  | Water Tank                  | ST                     | Septic Tank       | $\boxtimes$ | EWT          |
|         | L    | Library            | AD  | Administration Offfice      | WLM                    | Water Line Marker |             | Entrance     |
|         | SCI  | Science Laboratory | IAW | Ind.Arts Workshop           | <ul> <li>EM</li> </ul> | Electlic Meter    | _           | Endance      |
|         | Co   | Computer Room      | Т   | Toilet                      | EP                     | Electric Post     |             | Cutting Area |
|         | MP   | Multi Purpose Room | С   | Conference Room             | ⊚ w                    | Well              |             | Filling Area |
|         | P.S  | Pre-School         | P.0 | Principal Office            | O DW                   | Deep Well         | VIIII       | / mmg / nou  |