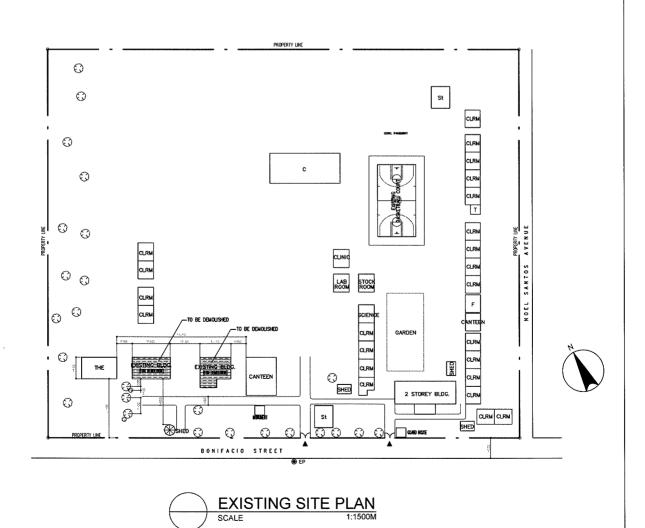

| NAME OF SCHOOL | GEN. TINIO NATIONAL HI | GEN. TINIO NATIONAL HIGH SCHOOL |  |                   |          |
|----------------|------------------------|---------------------------------|--|-------------------|----------|
| DIVISION       | NUEVA ECIJA            | DISTRICT                        |  | DATE OF<br>SURVEY | 02/23/02 |