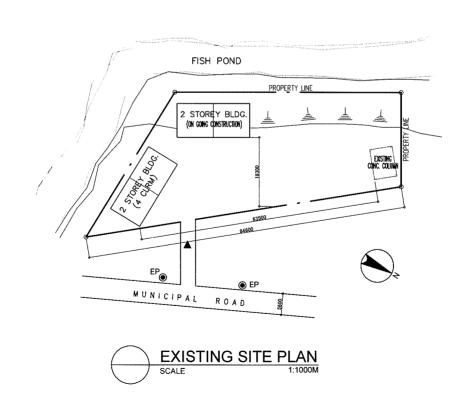

| ICT                                 | DATE SURVI                                    | OF<br>EY 03/04/02                            |
|-------------------------------------|-----------------------------------------------|----------------------------------------------|
|                                     |                                               |                                              |
| ROAD TAUPTP ELEMENTARY SC SITE TNHS | CHOOL ANGELITA SUBDIVISION                    | INDON                                        |
| TY MAP<br>NTS                       |                                               |                                              |
|                                     |                                               |                                              |
|                                     | PROPERTY LINE                                 | EXISTING LIPTIP ELEMENTARY SCHOOL            |
|                                     | 2 STOREY GANG CONSTRUCTION) WAS PROPERTY LINE |                                              |
|                                     | _ ₹                                           |                                              |
|                                     |                                               | 2 STOREY (ON CORN CORRECTION)  PROPERTY LINE |