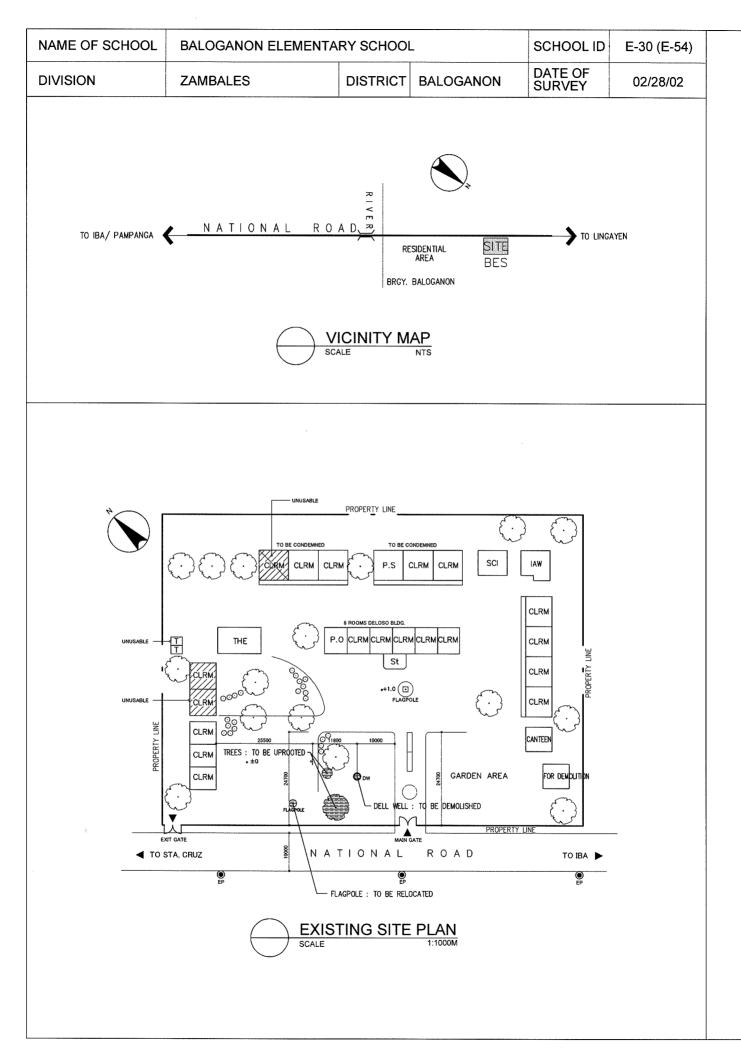

| Co Compute | WT<br>AD<br>Laboratory IAW<br>r Room T<br>pose Room C | Technology & Home Economics<br>Water Tank<br>Administration Offfice<br>Ind.Arts Workshop<br>Toilet<br>Conference Room<br>Principal Office | St<br>ST<br>WLM<br>• EM<br>• EP<br>• W<br>• DW | Stage<br>Septic Tank<br>Water Line Marker<br>Electlic Meter<br>Electric Post<br>Well<br>Deep Well |  | Hand Pump<br>EWT<br>Entrance<br>Cutting Area<br>Filling Area |
|------------|-------------------------------------------------------|-------------------------------------------------------------------------------------------------------------------------------------------|------------------------------------------------|---------------------------------------------------------------------------------------------------|--|--------------------------------------------------------------|
|------------|-------------------------------------------------------|-------------------------------------------------------------------------------------------------------------------------------------------|------------------------------------------------|---------------------------------------------------------------------------------------------------|--|--------------------------------------------------------------|