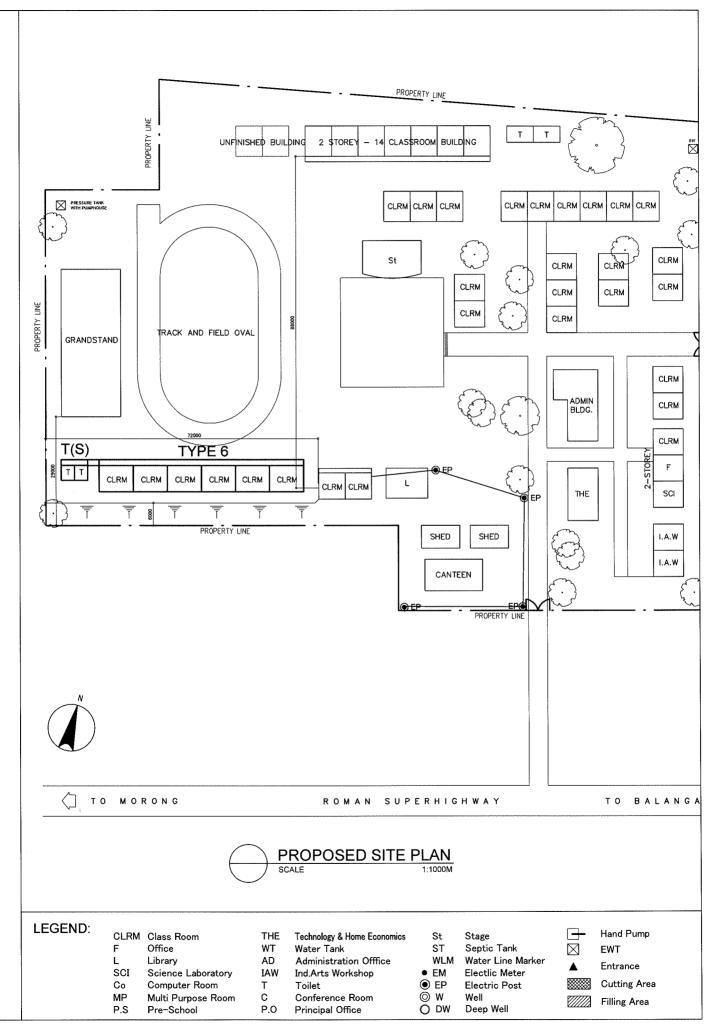

| Co Compute | WT<br>AD<br>Laboratory IAW<br>r Room T<br>pose Room C | Technology & Home Economics<br>Water Tank<br>Administration Offfice<br>Ind.Arts Workshop<br>Toilet<br>Conference Room<br>Principal Office | St<br>ST<br>WLM<br>• EM<br>• EP<br>• W<br>• DW | Stage<br>Septic Tank<br>Water Line Marker<br>Electlic Meter<br>Electric Post<br>Well<br>Deep Well |  | Hand Pump<br>EWT<br>Entrance<br>Cutting Area<br>Filling Area |
|------------|-------------------------------------------------------|-------------------------------------------------------------------------------------------------------------------------------------------|------------------------------------------------|---------------------------------------------------------------------------------------------------|--|--------------------------------------------------------------|
|------------|-------------------------------------------------------|-------------------------------------------------------------------------------------------------------------------------------------------|------------------------------------------------|---------------------------------------------------------------------------------------------------|--|--------------------------------------------------------------|