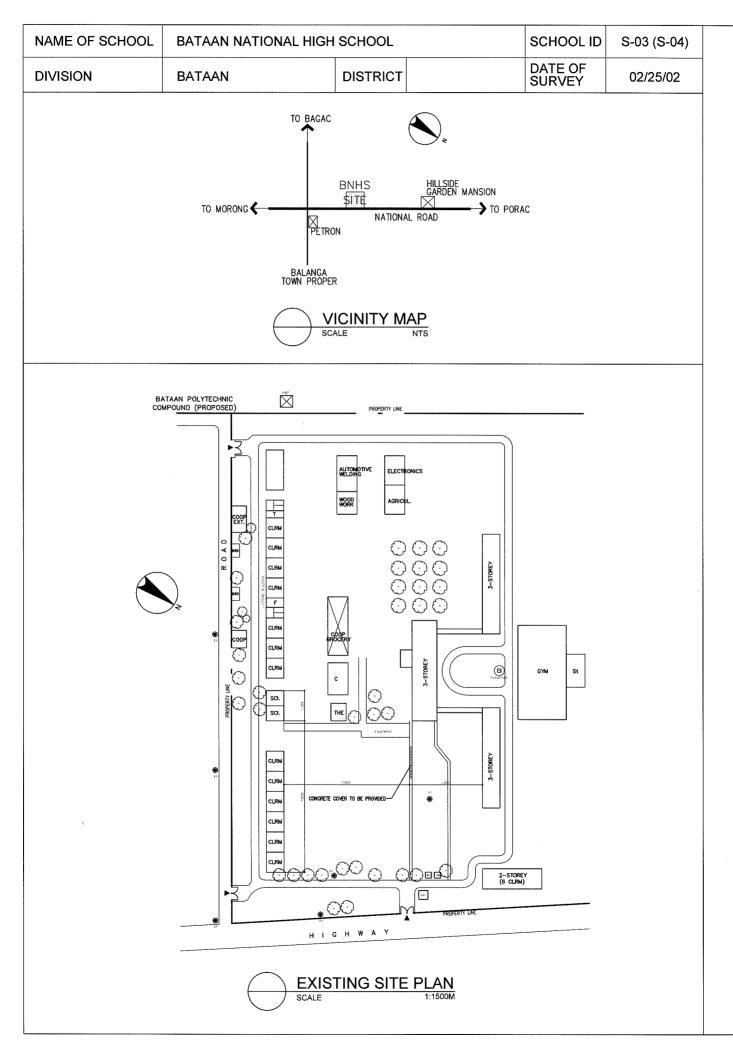

| Co Compute | WT<br>AD<br>Laboratory IAW<br>r Room T<br>pose Room C | Technology & Home Economics<br>Water Tank<br>Administration Offfice<br>Ind.Arts Workshop<br>Toilet<br>Conference Room<br>Principal Office | St<br>ST<br>WLM<br>• EM<br>• EP<br>• W<br>• DW | Stage<br>Septic Tank<br>Water Line Marker<br>Electlic Meter<br>Electric Post<br>Well<br>Deep Well |  | Hand Pump<br>EWT<br>Entrance<br>Cutting Area<br>Filling Area |
|------------|-------------------------------------------------------|-------------------------------------------------------------------------------------------------------------------------------------------|------------------------------------------------|---------------------------------------------------------------------------------------------------|--|--------------------------------------------------------------|
|------------|-------------------------------------------------------|-------------------------------------------------------------------------------------------------------------------------------------------|------------------------------------------------|---------------------------------------------------------------------------------------------------|--|--------------------------------------------------------------|