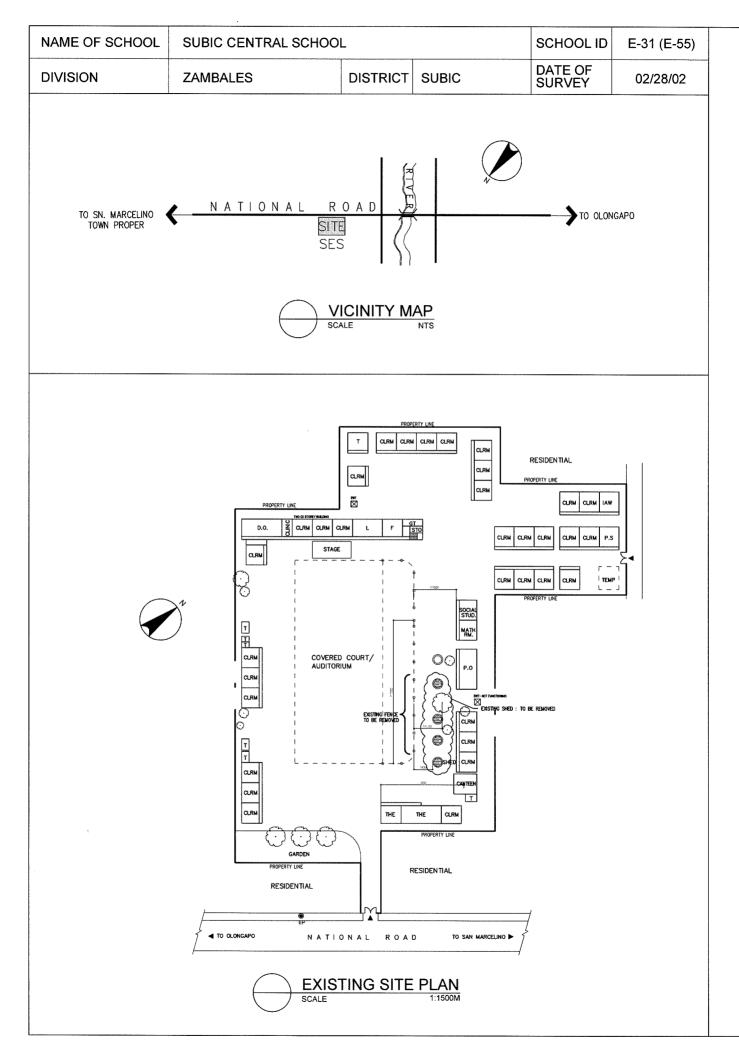

| Co Compute | WT<br>AD<br>Laboratory IAW<br>r Room T<br>pose Room C | Technology & Home Economics<br>Water Tank<br>Administration Offfice<br>Ind.Arts Workshop<br>Toilet<br>Conference Room<br>Principal Office | St<br>ST<br>WLM<br>• EM<br>• EP<br>• W<br>• DW | Stage<br>Septic Tank<br>Water Line Marker<br>Electlic Meter<br>Electric Post<br>Well<br>Deep Well |  | Hand Pump<br>EWT<br>Entrance<br>Cutting Area<br>Filling Area |
|------------|-------------------------------------------------------|-------------------------------------------------------------------------------------------------------------------------------------------|------------------------------------------------|---------------------------------------------------------------------------------------------------|--|--------------------------------------------------------------|
|------------|-------------------------------------------------------|-------------------------------------------------------------------------------------------------------------------------------------------|------------------------------------------------|---------------------------------------------------------------------------------------------------|--|--------------------------------------------------------------|