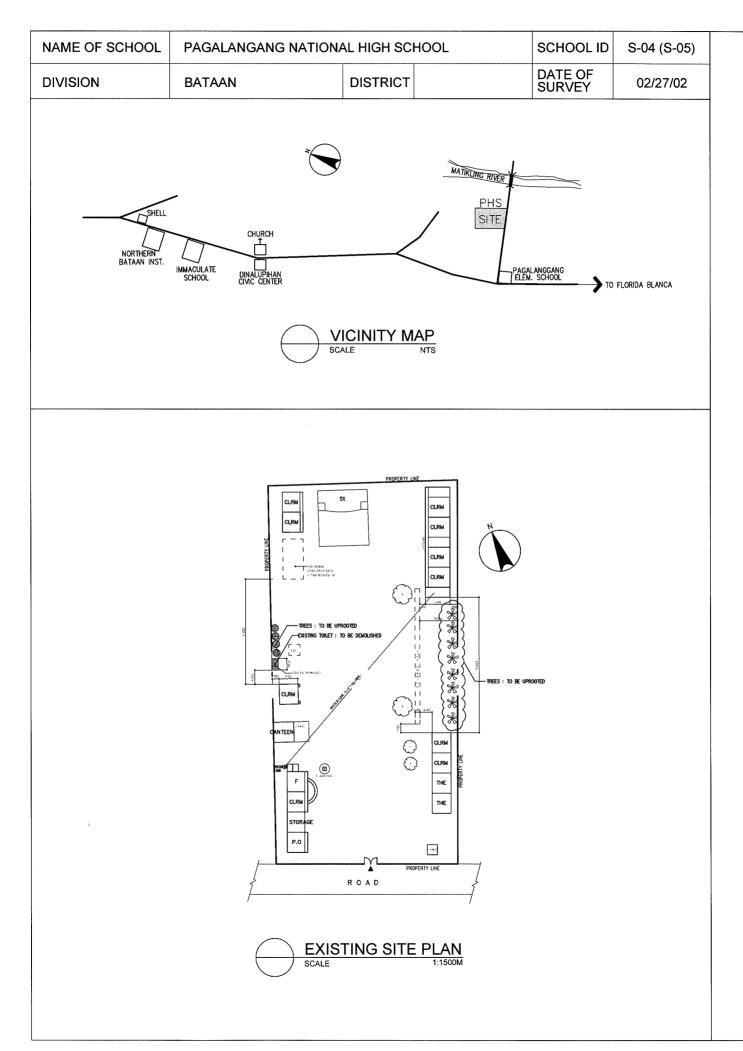

| Co Compute | WT<br>AD<br>Laboratory IAW<br>r Room T<br>pose Room C | Technology & Home Economics<br>Water Tank<br>Administration Offfice<br>Ind.Arts Workshop<br>Toilet<br>Conference Room<br>Principal Office | St<br>ST<br>WLM<br>• EM<br>• EP<br>• W<br>• DW | Stage<br>Septic Tank<br>Water Line Marker<br>Electlic Meter<br>Electric Post<br>Well<br>Deep Well |  | Hand Pump<br>EWT<br>Entrance<br>Cutting Area<br>Filling Area |
|------------|-------------------------------------------------------|-------------------------------------------------------------------------------------------------------------------------------------------|------------------------------------------------|---------------------------------------------------------------------------------------------------|--|--------------------------------------------------------------|
|------------|-------------------------------------------------------|-------------------------------------------------------------------------------------------------------------------------------------------|------------------------------------------------|---------------------------------------------------------------------------------------------------|--|--------------------------------------------------------------|