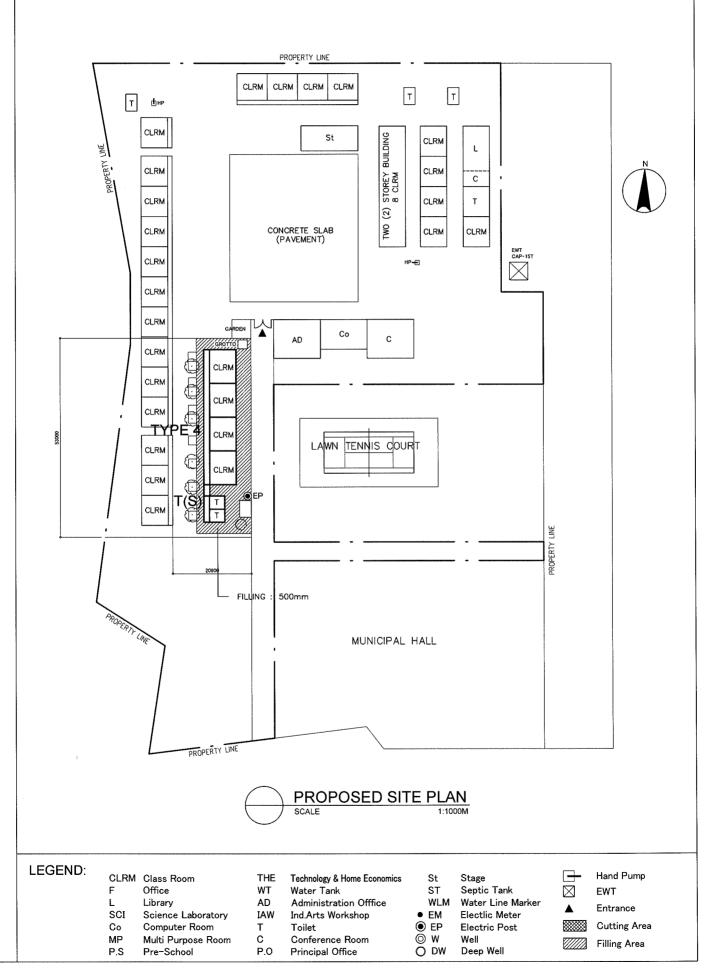

| Co Compute | WT<br>AD<br>Laboratory IAW<br>r Room T<br>pose Room C | Technology & Home Economics<br>Water Tank<br>Administration Offfice<br>Ind.Arts Workshop<br>Toilet<br>Conference Room<br>Principal Office | St<br>ST<br>WLM<br>• EM<br>• EP<br>• W<br>• DW | Stage<br>Septic Tank<br>Water Line Marker<br>Electlic Meter<br>Electric Post<br>Well<br>Deep Well |  | Hand Pump<br>EWT<br>Entrance<br>Cutting Area<br>Filling Area |
|------------|-------------------------------------------------------|-------------------------------------------------------------------------------------------------------------------------------------------|------------------------------------------------|---------------------------------------------------------------------------------------------------|--|--------------------------------------------------------------|
|------------|-------------------------------------------------------|-------------------------------------------------------------------------------------------------------------------------------------------|------------------------------------------------|---------------------------------------------------------------------------------------------------|--|--------------------------------------------------------------|