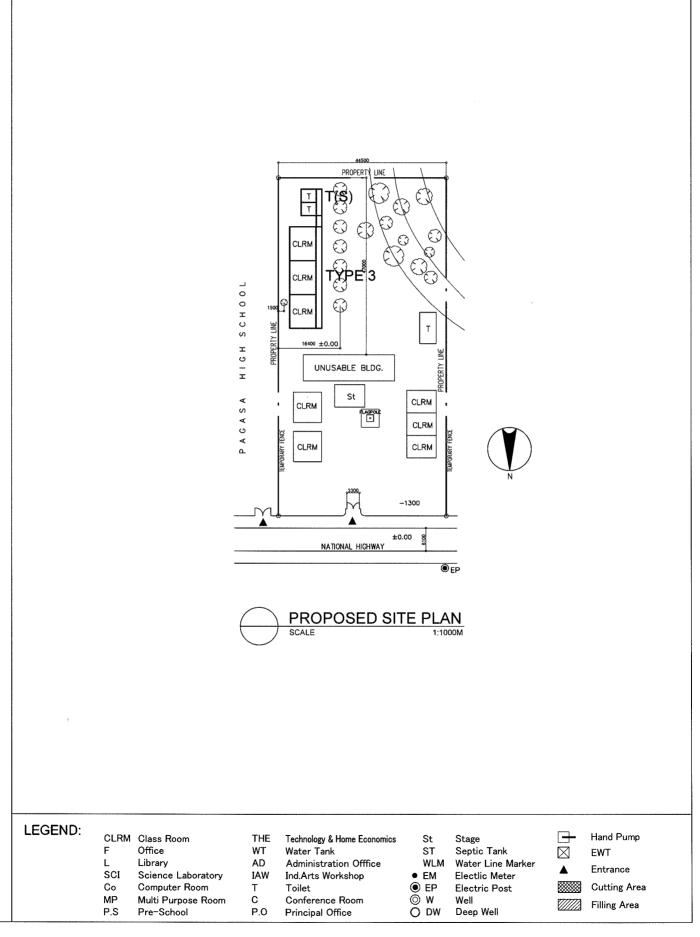

| Co Compute | WT<br>AD<br>Laboratory IAW<br>r Room T<br>pose Room C | Technology & Home Economics<br>Water Tank<br>Administration Offfice<br>Ind.Arts Workshop<br>Toilet<br>Conference Room<br>Principal Office | St<br>ST<br>WLM<br>• EM<br>• EP<br>• W<br>• DW | Stage<br>Septic Tank<br>Water Line Marker<br>Electlic Meter<br>Electric Post<br>Well<br>Deep Well |  | Hand Pump<br>EWT<br>Entrance<br>Cutting Area<br>Filling Area |
|------------|-------------------------------------------------------|-------------------------------------------------------------------------------------------------------------------------------------------|------------------------------------------------|---------------------------------------------------------------------------------------------------|--|--------------------------------------------------------------|
|------------|-------------------------------------------------------|-------------------------------------------------------------------------------------------------------------------------------------------|------------------------------------------------|---------------------------------------------------------------------------------------------------|--|--------------------------------------------------------------|