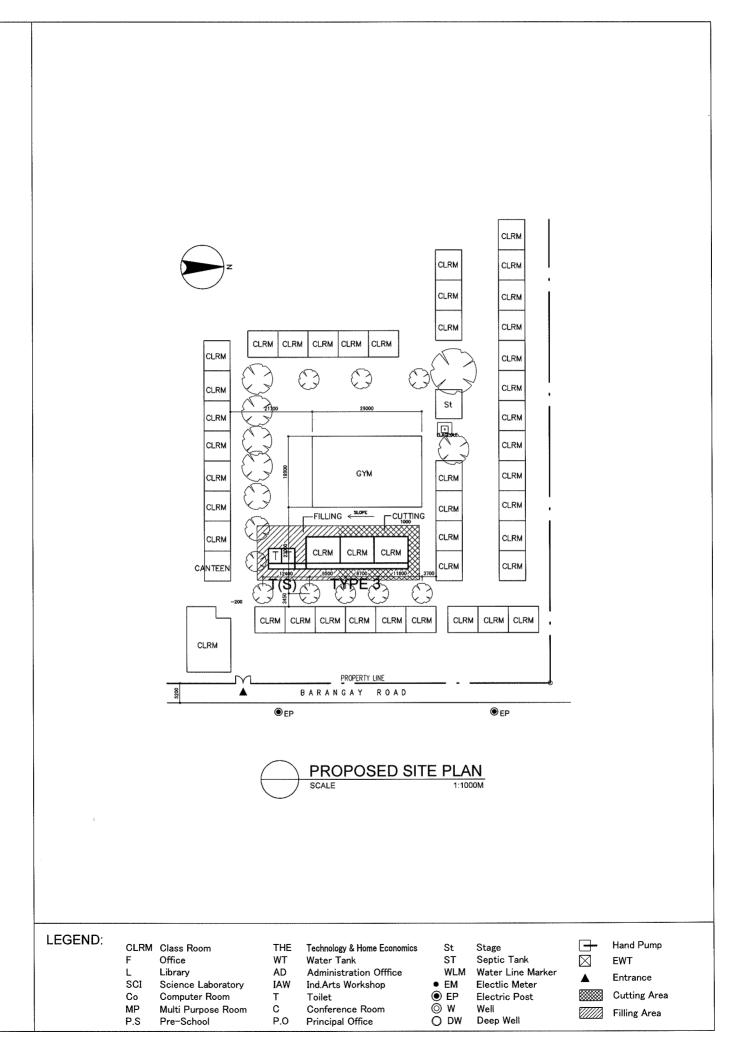

| Co Compute | WT<br>AD<br>Laboratory IAW<br>r Room T<br>pose Room C | Technology & Home Economics<br>Water Tank<br>Administration Offfice<br>Ind.Arts Workshop<br>Toilet<br>Conference Room<br>Principal Office | St<br>ST<br>WLM<br>• EM<br>• EP<br>• W<br>• DW | Stage<br>Septic Tank<br>Water Line Marker<br>Electlic Meter<br>Electric Post<br>Well<br>Deep Well |  | Hand Pump<br>EWT<br>Entrance<br>Cutting Area<br>Filling Area |
|------------|-------------------------------------------------------|-------------------------------------------------------------------------------------------------------------------------------------------|------------------------------------------------|---------------------------------------------------------------------------------------------------|--|--------------------------------------------------------------|
|------------|-------------------------------------------------------|-------------------------------------------------------------------------------------------------------------------------------------------|------------------------------------------------|---------------------------------------------------------------------------------------------------|--|--------------------------------------------------------------|