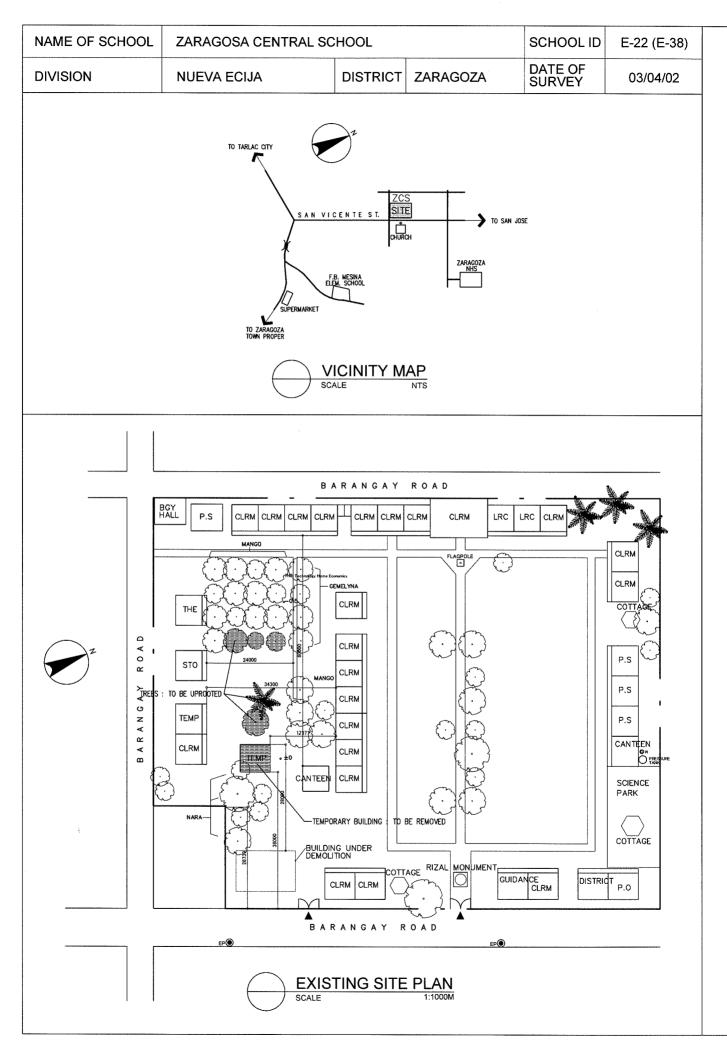

| Co Compute | WT<br>AD<br>Laboratory IAW<br>r Room T<br>pose Room C | Technology & Home Economics<br>Water Tank<br>Administration Offfice<br>Ind.Arts Workshop<br>Toilet<br>Conference Room<br>Principal Office | St<br>ST<br>WLM<br>• EM<br>• EP<br>• W<br>• DW | Stage<br>Septic Tank<br>Water Line Marker<br>Electlic Meter<br>Electric Post<br>Well<br>Deep Well |  | Hand Pump<br>EWT<br>Entrance<br>Cutting Area<br>Filling Area |
|------------|-------------------------------------------------------|-------------------------------------------------------------------------------------------------------------------------------------------|------------------------------------------------|---------------------------------------------------------------------------------------------------|--|--------------------------------------------------------------|
|------------|-------------------------------------------------------|-------------------------------------------------------------------------------------------------------------------------------------------|------------------------------------------------|---------------------------------------------------------------------------------------------------|--|--------------------------------------------------------------|