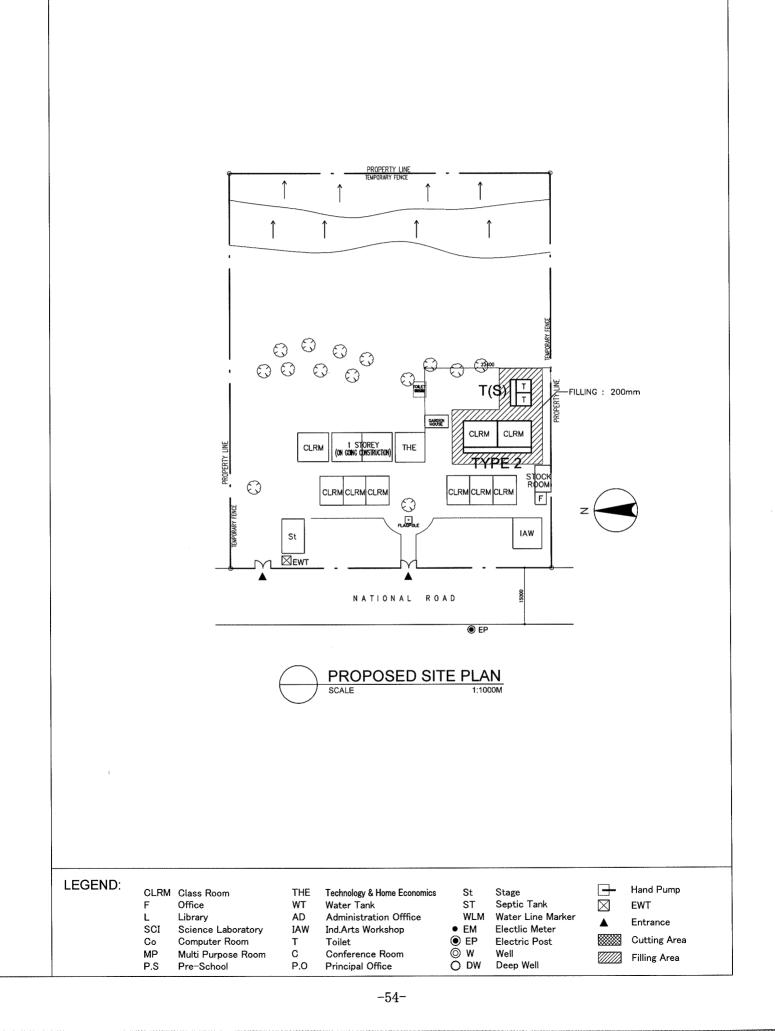

| Co Compute | WT<br>AD<br>Laboratory IAW<br>r Room T<br>pose Room C | Technology & Home Economics<br>Water Tank<br>Administration Offfice<br>Ind.Arts Workshop<br>Toilet<br>Conference Room<br>Principal Office | St<br>ST<br>WLM<br>• EM<br>• EP<br>• W<br>• DW | Stage<br>Septic Tank<br>Water Line Marker<br>Electlic Meter<br>Electric Post<br>Well<br>Deep Well |  | Hand Pump<br>EWT<br>Entrance<br>Cutting Area<br>Filling Area |
|------------|-------------------------------------------------------|-------------------------------------------------------------------------------------------------------------------------------------------|------------------------------------------------|---------------------------------------------------------------------------------------------------|--|--------------------------------------------------------------|
|------------|-------------------------------------------------------|-------------------------------------------------------------------------------------------------------------------------------------------|------------------------------------------------|---------------------------------------------------------------------------------------------------|--|--------------------------------------------------------------|