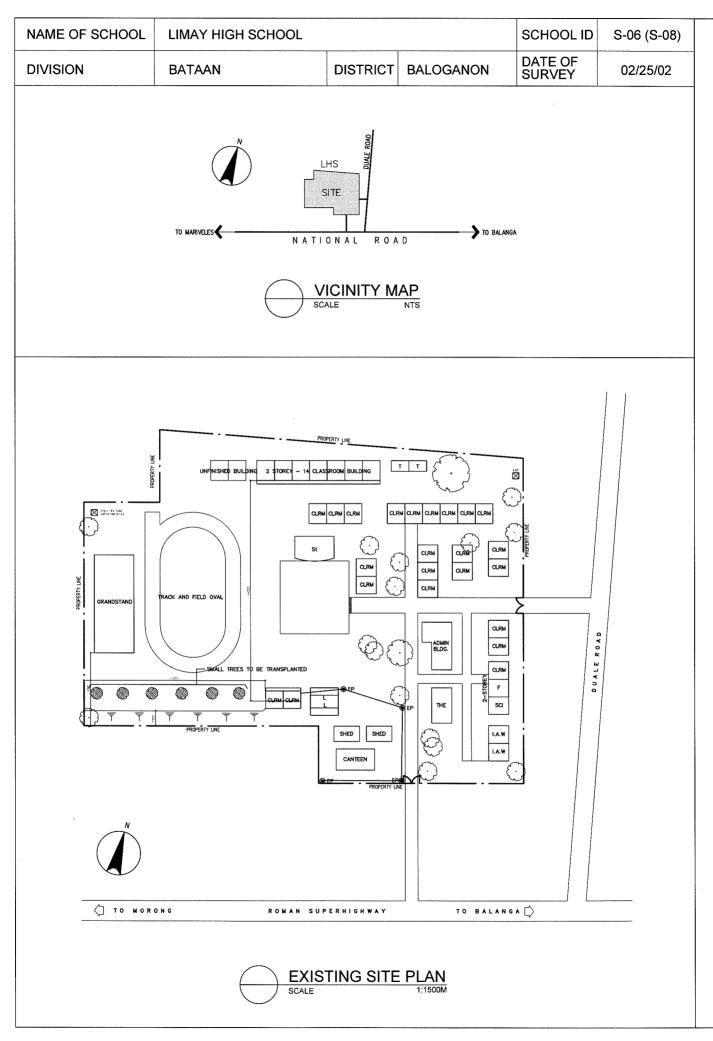

| Co Compute | WT<br>AD<br>Laboratory IAW<br>r Room T<br>pose Room C | Technology & Home Economics<br>Water Tank<br>Administration Offfice<br>Ind.Arts Workshop<br>Toilet<br>Conference Room<br>Principal Office | St<br>ST<br>WLM<br>• EM<br>• EP<br>• W<br>• DW | Stage<br>Septic Tank<br>Water Line Marker<br>Electlic Meter<br>Electric Post<br>Well<br>Deep Well |  | Hand Pump<br>EWT<br>Entrance<br>Cutting Area<br>Filling Area |
|------------|-------------------------------------------------------|-------------------------------------------------------------------------------------------------------------------------------------------|------------------------------------------------|---------------------------------------------------------------------------------------------------|--|--------------------------------------------------------------|
|------------|-------------------------------------------------------|-------------------------------------------------------------------------------------------------------------------------------------------|------------------------------------------------|---------------------------------------------------------------------------------------------------|--|--------------------------------------------------------------|