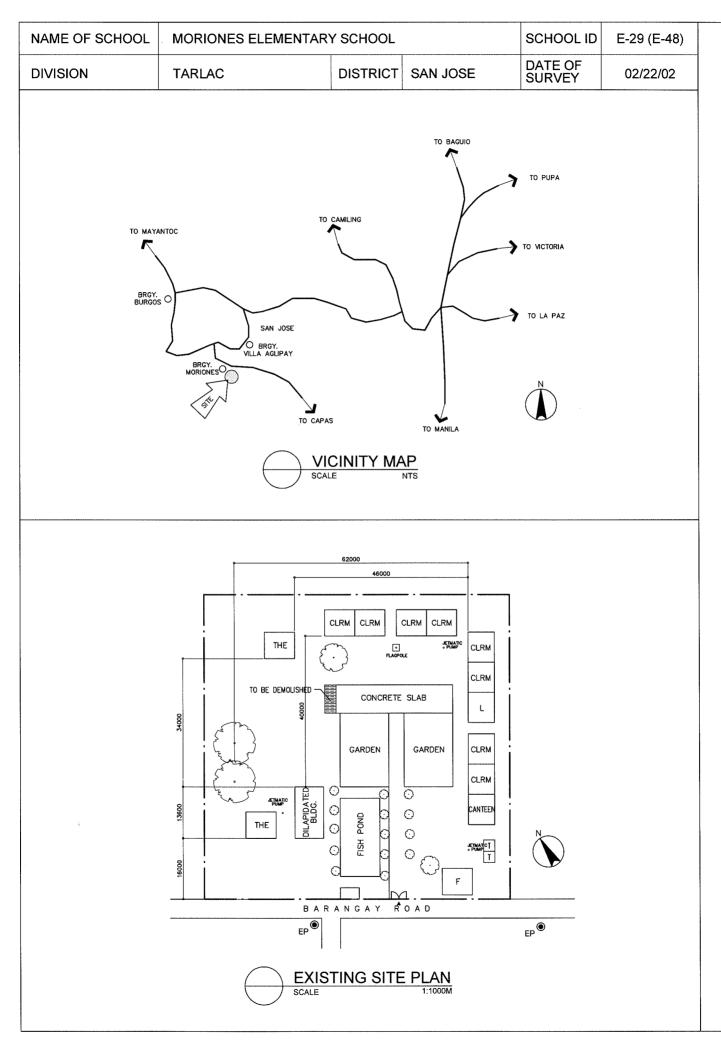

| Co Compute | WT<br>AD<br>Laboratory IAW<br>r Room T<br>pose Room C | Technology & Home Economics<br>Water Tank<br>Administration Offfice<br>Ind.Arts Workshop<br>Toilet<br>Conference Room<br>Principal Office | St<br>ST<br>WLM<br>• EM<br>• EP<br>• W<br>• DW | Stage<br>Septic Tank<br>Water Line Marker<br>Electlic Meter<br>Electric Post<br>Well<br>Deep Well |  | Hand Pump<br>EWT<br>Entrance<br>Cutting Area<br>Filling Area |
|------------|-------------------------------------------------------|-------------------------------------------------------------------------------------------------------------------------------------------|------------------------------------------------|---------------------------------------------------------------------------------------------------|--|--------------------------------------------------------------|
|------------|-------------------------------------------------------|-------------------------------------------------------------------------------------------------------------------------------------------|------------------------------------------------|---------------------------------------------------------------------------------------------------|--|--------------------------------------------------------------|