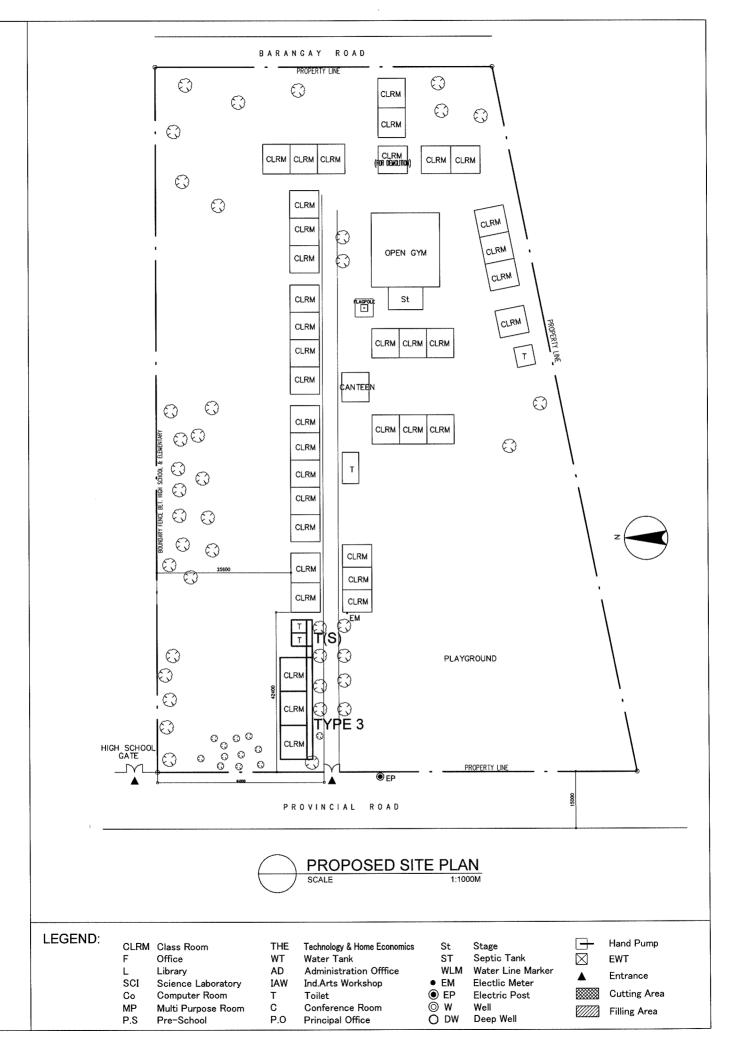

| Co Compute | WT<br>AD<br>Laboratory IAW<br>r Room T<br>pose Room C | Technology & Home Economics<br>Water Tank<br>Administration Offfice<br>Ind.Arts Workshop<br>Toilet<br>Conference Room<br>Principal Office | St<br>ST<br>WLM<br>• EM<br>• EP<br>• W<br>• DW | Stage<br>Septic Tank<br>Water Line Marker<br>Electlic Meter<br>Electric Post<br>Well<br>Deep Well |  | Hand Pump<br>EWT<br>Entrance<br>Cutting Area<br>Filling Area |
|------------|-------------------------------------------------------|-------------------------------------------------------------------------------------------------------------------------------------------|------------------------------------------------|---------------------------------------------------------------------------------------------------|--|--------------------------------------------------------------|
|------------|-------------------------------------------------------|-------------------------------------------------------------------------------------------------------------------------------------------|------------------------------------------------|---------------------------------------------------------------------------------------------------|--|--------------------------------------------------------------|