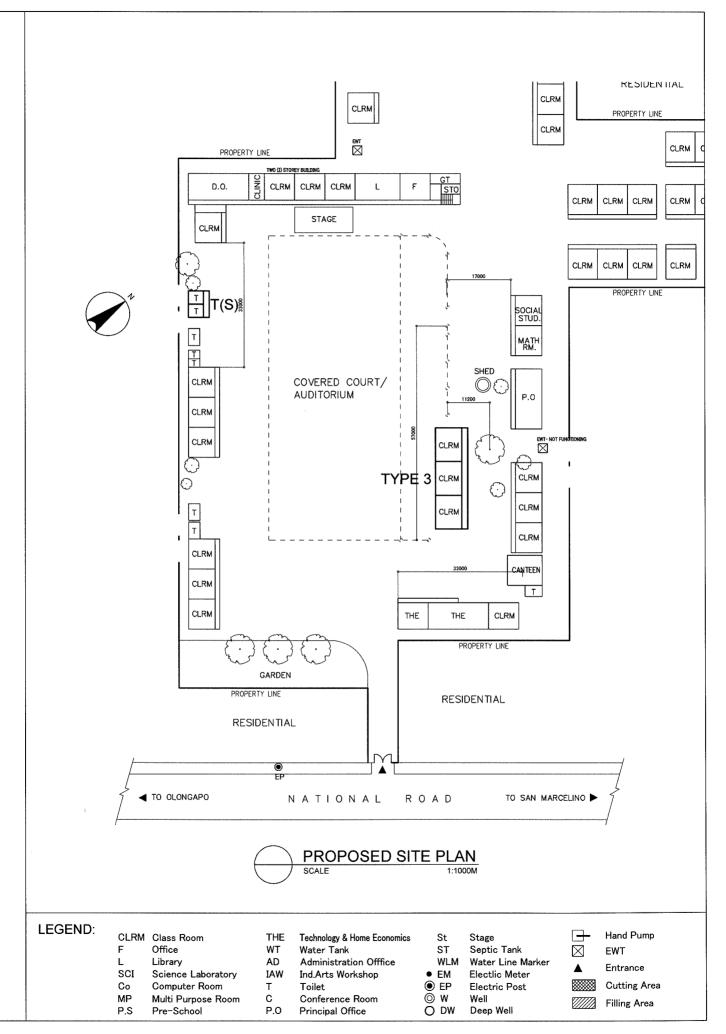

| Co Compute | WT<br>AD<br>Laboratory IAW<br>r Room T<br>pose Room C | Technology & Home Economics<br>Water Tank<br>Administration Offfice<br>Ind.Arts Workshop<br>Toilet<br>Conference Room<br>Principal Office | St<br>ST<br>WLM<br>• EM<br>• EP<br>• W<br>• DW | Stage<br>Septic Tank<br>Water Line Marker<br>Electlic Meter<br>Electric Post<br>Well<br>Deep Well |  | Hand Pump<br>EWT<br>Entrance<br>Cutting Area<br>Filling Area |
|------------|-------------------------------------------------------|-------------------------------------------------------------------------------------------------------------------------------------------|------------------------------------------------|---------------------------------------------------------------------------------------------------|--|--------------------------------------------------------------|
|------------|-------------------------------------------------------|-------------------------------------------------------------------------------------------------------------------------------------------|------------------------------------------------|---------------------------------------------------------------------------------------------------|--|--------------------------------------------------------------|