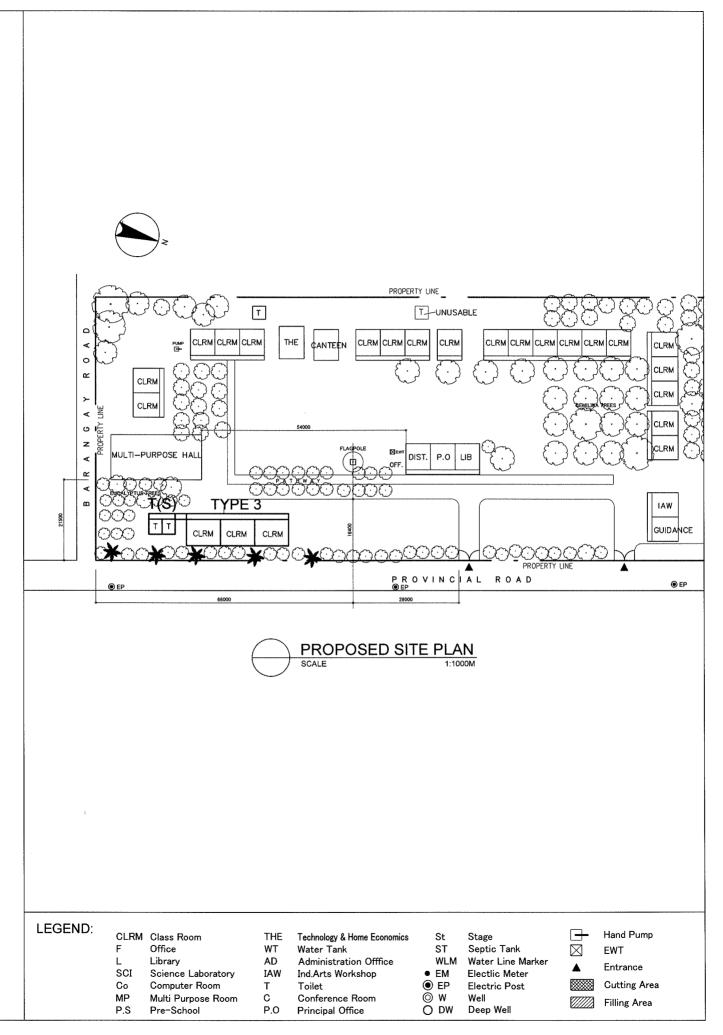

| Co Compute | WT<br>AD<br>Laboratory IAW<br>r Room T<br>pose Room C | Technology & Home Economics<br>Water Tank<br>Administration Offfice<br>Ind.Arts Workshop<br>Toilet<br>Conference Room<br>Principal Office | St<br>ST<br>WLM<br>• EM<br>• EP<br>• W<br>• DW | Stage<br>Septic Tank<br>Water Line Marker<br>Electlic Meter<br>Electric Post<br>Well<br>Deep Well |  | Hand Pump<br>EWT<br>Entrance<br>Cutting Area<br>Filling Area |
|------------|-------------------------------------------------------|-------------------------------------------------------------------------------------------------------------------------------------------|------------------------------------------------|---------------------------------------------------------------------------------------------------|--|--------------------------------------------------------------|
|------------|-------------------------------------------------------|-------------------------------------------------------------------------------------------------------------------------------------------|------------------------------------------------|---------------------------------------------------------------------------------------------------|--|--------------------------------------------------------------|