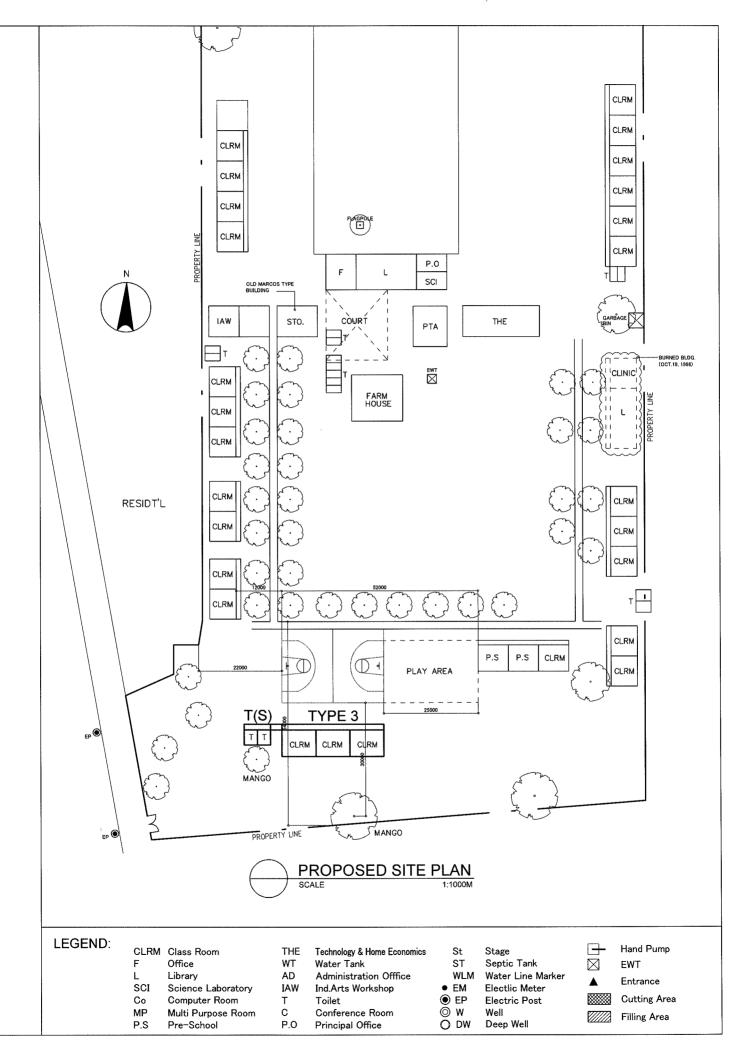

| Co Compute | WT<br>AD<br>Laboratory IAW<br>r Room T<br>pose Room C | Technology & Home Economics<br>Water Tank<br>Administration Offfice<br>Ind.Arts Workshop<br>Toilet<br>Conference Room<br>Principal Office | St<br>ST<br>WLM<br>• EM<br>• EP<br>• W<br>• DW | Stage<br>Septic Tank<br>Water Line Marker<br>Electlic Meter<br>Electric Post<br>Well<br>Deep Well |  | Hand Pump<br>EWT<br>Entrance<br>Cutting Area<br>Filling Area |
|------------|-------------------------------------------------------|-------------------------------------------------------------------------------------------------------------------------------------------|------------------------------------------------|---------------------------------------------------------------------------------------------------|--|--------------------------------------------------------------|
|------------|-------------------------------------------------------|-------------------------------------------------------------------------------------------------------------------------------------------|------------------------------------------------|---------------------------------------------------------------------------------------------------|--|--------------------------------------------------------------|