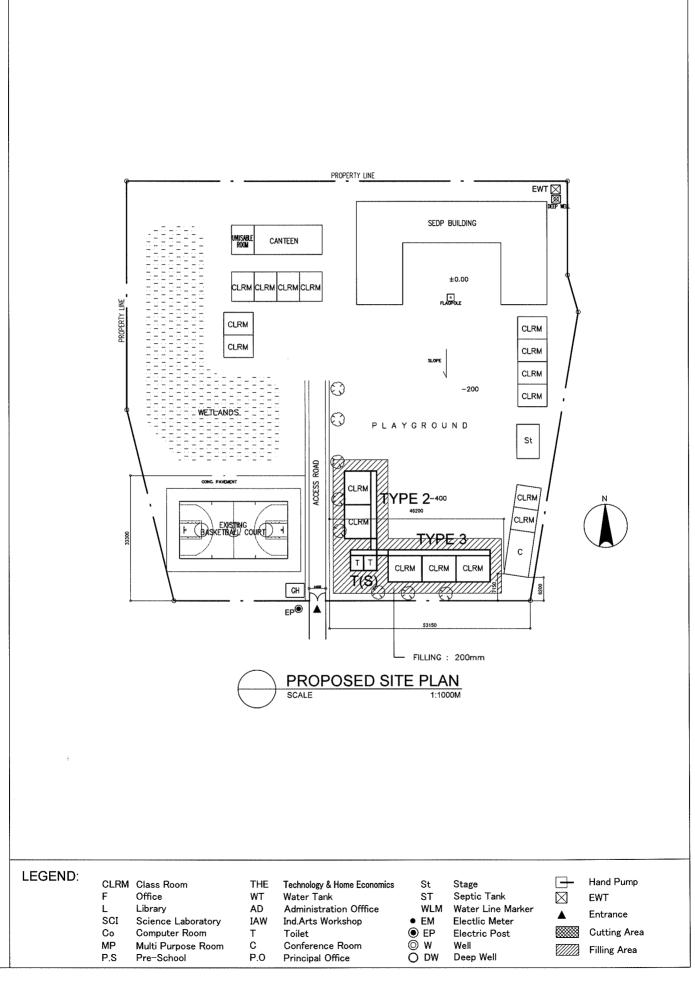

| Co Compute | WT<br>AD<br>Laboratory IAW<br>r Room T<br>pose Room C | Technology & Home Economics<br>Water Tank<br>Administration Offfice<br>Ind.Arts Workshop<br>Toilet<br>Conference Room<br>Principal Office | St<br>ST<br>WLM<br>• EM<br>• EP<br>• W<br>• DW | Stage<br>Septic Tank<br>Water Line Marker<br>Electlic Meter<br>Electric Post<br>Well<br>Deep Well |  | Hand Pump<br>EWT<br>Entrance<br>Cutting Area<br>Filling Area |
|------------|-------------------------------------------------------|-------------------------------------------------------------------------------------------------------------------------------------------|------------------------------------------------|---------------------------------------------------------------------------------------------------|--|--------------------------------------------------------------|
|------------|-------------------------------------------------------|-------------------------------------------------------------------------------------------------------------------------------------------|------------------------------------------------|---------------------------------------------------------------------------------------------------|--|--------------------------------------------------------------|