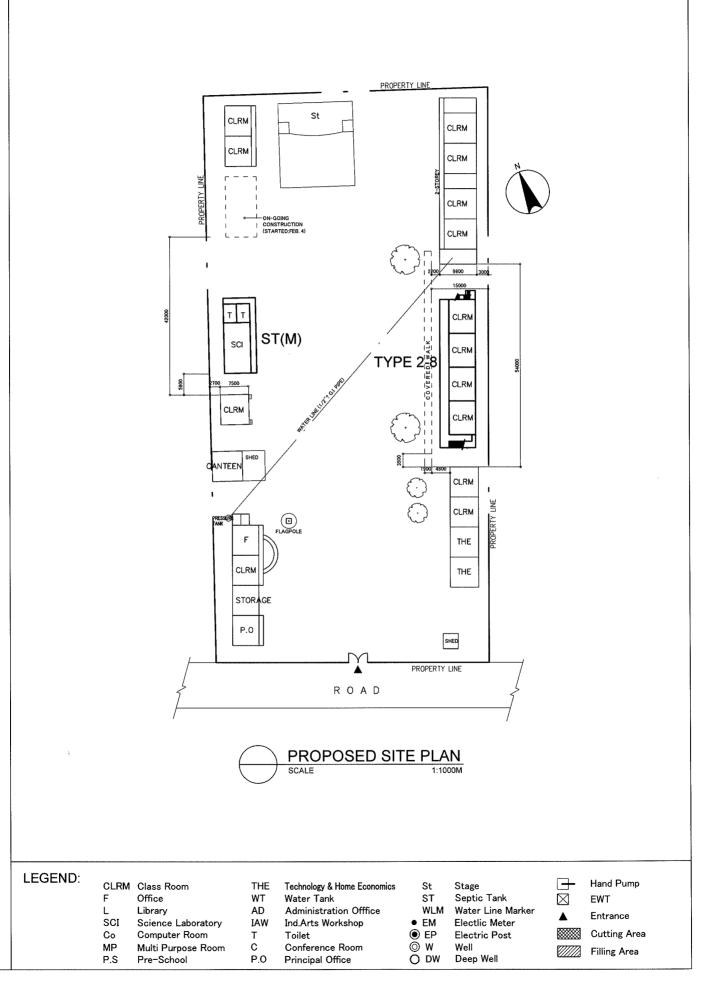

| Co Compute | WT<br>AD<br>Laboratory IAW<br>r Room T<br>pose Room C | Technology & Home Economics<br>Water Tank<br>Administration Offfice<br>Ind.Arts Workshop<br>Toilet<br>Conference Room<br>Principal Office | St<br>ST<br>WLM<br>• EM<br>• EP<br>• W<br>• DW | Stage<br>Septic Tank<br>Water Line Marker<br>Electlic Meter<br>Electric Post<br>Well<br>Deep Well |  | Hand Pump<br>EWT<br>Entrance<br>Cutting Area<br>Filling Area |
|------------|-------------------------------------------------------|-------------------------------------------------------------------------------------------------------------------------------------------|------------------------------------------------|---------------------------------------------------------------------------------------------------|--|--------------------------------------------------------------|
|------------|-------------------------------------------------------|-------------------------------------------------------------------------------------------------------------------------------------------|------------------------------------------------|---------------------------------------------------------------------------------------------------|--|--------------------------------------------------------------|