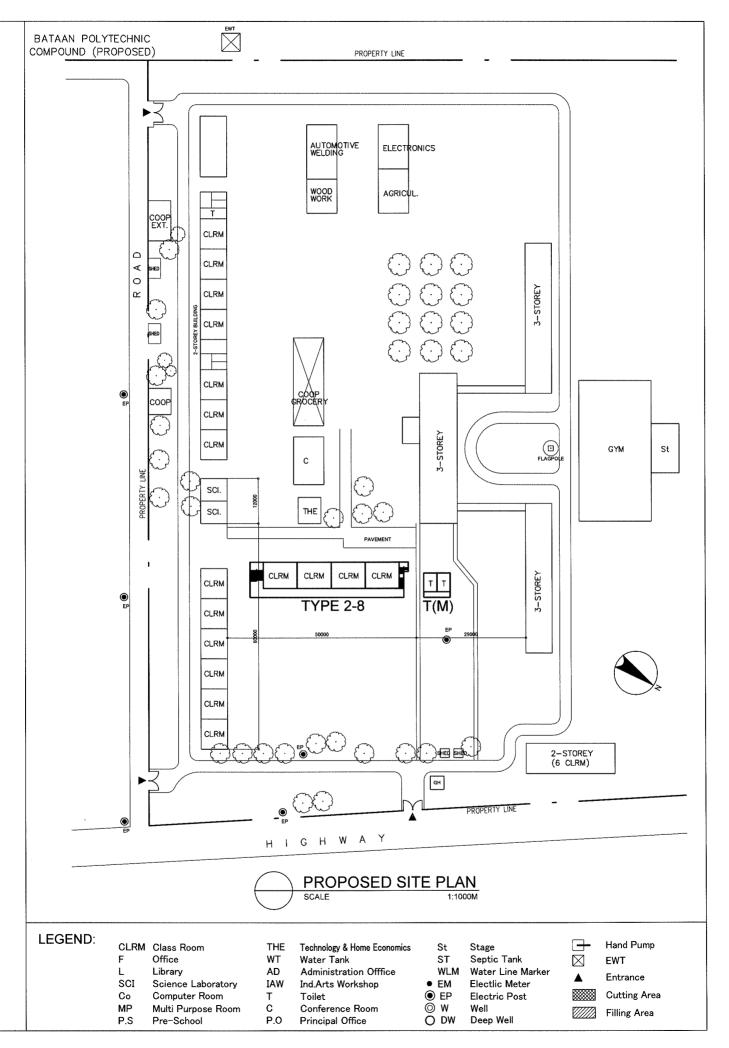

| Co Compute | WT<br>AD<br>Laboratory IAW<br>r Room T<br>pose Room C | Technology & Home Economics<br>Water Tank<br>Administration Offfice<br>Ind.Arts Workshop<br>Toilet<br>Conference Room<br>Principal Office | St<br>ST<br>WLM<br>• EM<br>• EP<br>• W<br>• DW | Stage<br>Septic Tank<br>Water Line Marker<br>Electlic Meter<br>Electric Post<br>Well<br>Deep Well |  | Hand Pump<br>EWT<br>Entrance<br>Cutting Area<br>Filling Area |
|------------|-------------------------------------------------------|-------------------------------------------------------------------------------------------------------------------------------------------|------------------------------------------------|---------------------------------------------------------------------------------------------------|--|--------------------------------------------------------------|
|------------|-------------------------------------------------------|-------------------------------------------------------------------------------------------------------------------------------------------|------------------------------------------------|---------------------------------------------------------------------------------------------------|--|--------------------------------------------------------------|