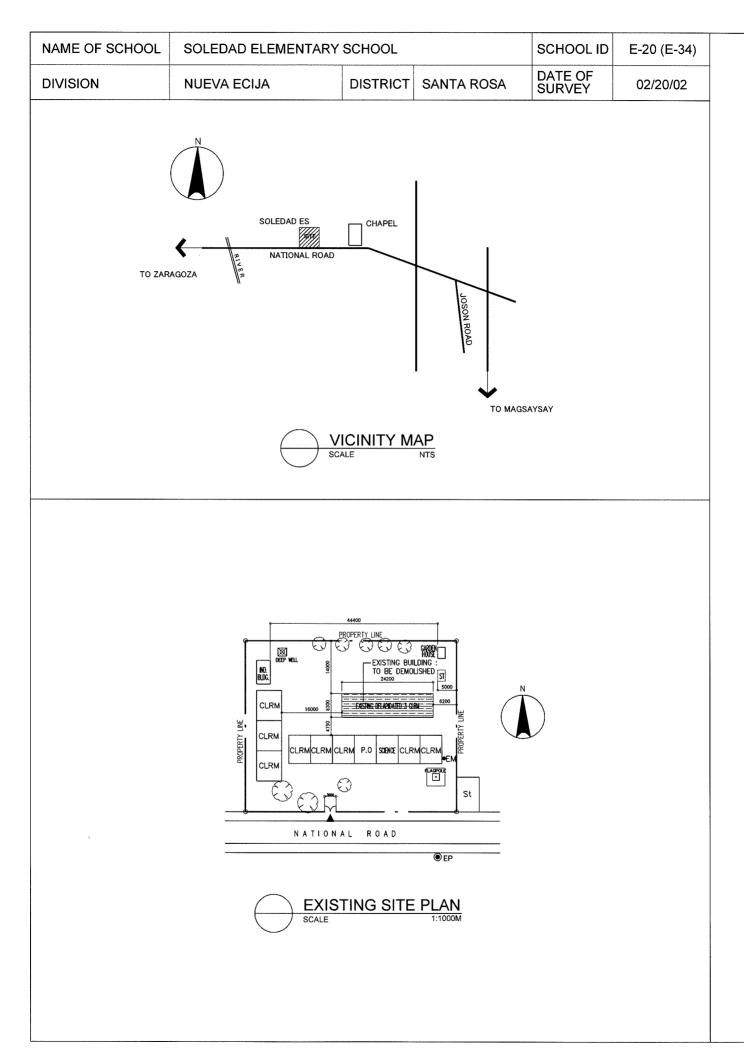

| Co Compute | WT<br>AD<br>Laboratory IAW<br>r Room T<br>pose Room C | Technology & Home Economics<br>Water Tank<br>Administration Offfice<br>Ind.Arts Workshop<br>Toilet<br>Conference Room<br>Principal Office | St<br>ST<br>WLM<br>• EM<br>• EP<br>• W<br>• DW | Stage<br>Septic Tank<br>Water Line Marker<br>Electlic Meter<br>Electric Post<br>Well<br>Deep Well |  | Hand Pump<br>EWT<br>Entrance<br>Cutting Area<br>Filling Area |
|------------|-------------------------------------------------------|-------------------------------------------------------------------------------------------------------------------------------------------|------------------------------------------------|---------------------------------------------------------------------------------------------------|--|--------