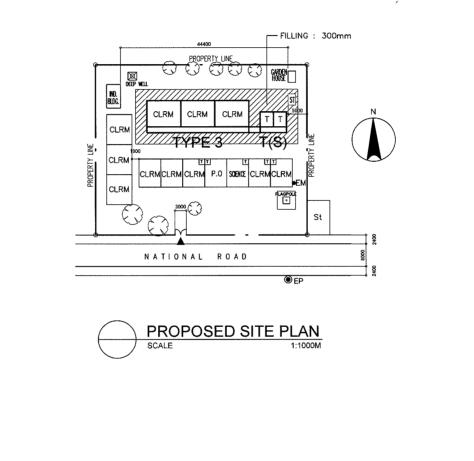

| Co Compute | WT<br>AD<br>Laboratory IAW<br>r Room T<br>pose Room C | Technology & Home Economics<br>Water Tank<br>Administration Offfice<br>Ind.Arts Workshop<br>Toilet<br>Conference Room<br>Principal Office | St<br>ST<br>WLM<br>• EM<br>• EP<br>• W<br>• DW | Stage<br>Septic Tank<br>Water Line Marker<br>Electlic Meter<br>Electric Post<br>Well<br>Deep Well |  | Hand Pump<br>EWT<br>Entrance<br>Cutting Area<br>Filling Area |
|------------|-------------------------------------------------------|-------------------------------------------------------------------------------------------------------------------------------------------|------------------------------------------------|---------------------------------------------------------------------------------------------------|--|----------