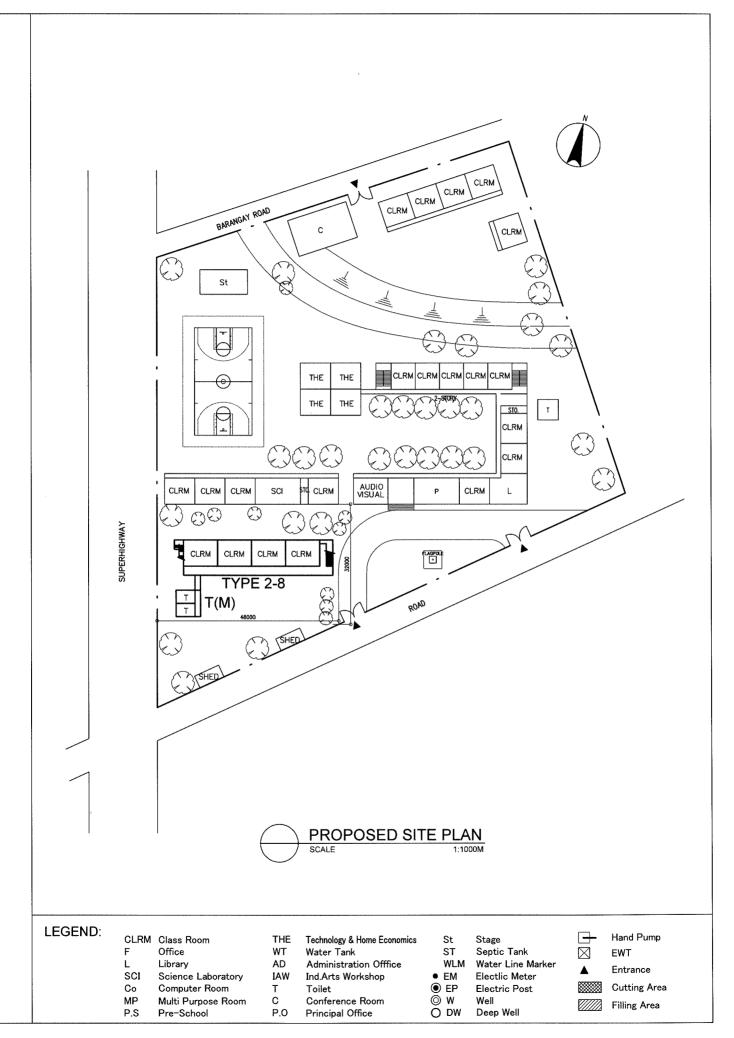

| Co Compute | WT<br>AD<br>Laboratory IAW<br>r Room T<br>pose Room C | Technology & Home Economics<br>Water Tank<br>Administration Offfice<br>Ind.Arts Workshop<br>Toilet<br>Conference Room<br>Principal Office | St<br>ST<br>WLM<br>• EM<br>• EP<br>• W<br>• DW | Stage<br>Septic Tank<br>Water Line Marker<br>Electlic Meter<br>Electric Post<br>Well<br>Deep Well |  | Hand Pump<br>EWT<br>Entrance<br>Cutting Area<br>Filling Area |
|------------|-------------------------------------------------------|-------------------------------------------------------------------------------------------------------------------------------------------|------------------------------------------------|---------------------------------------------------------------------------------------------------|--|--------------------------------------------------------------|
|------------|-------------------------------------------------------|-------------------------------------------------------------------------------------------------------------------------------------------|------------------------------------------------|---------------------------------------------------------------------------------------------------|--|--------------------------------------------------------------|