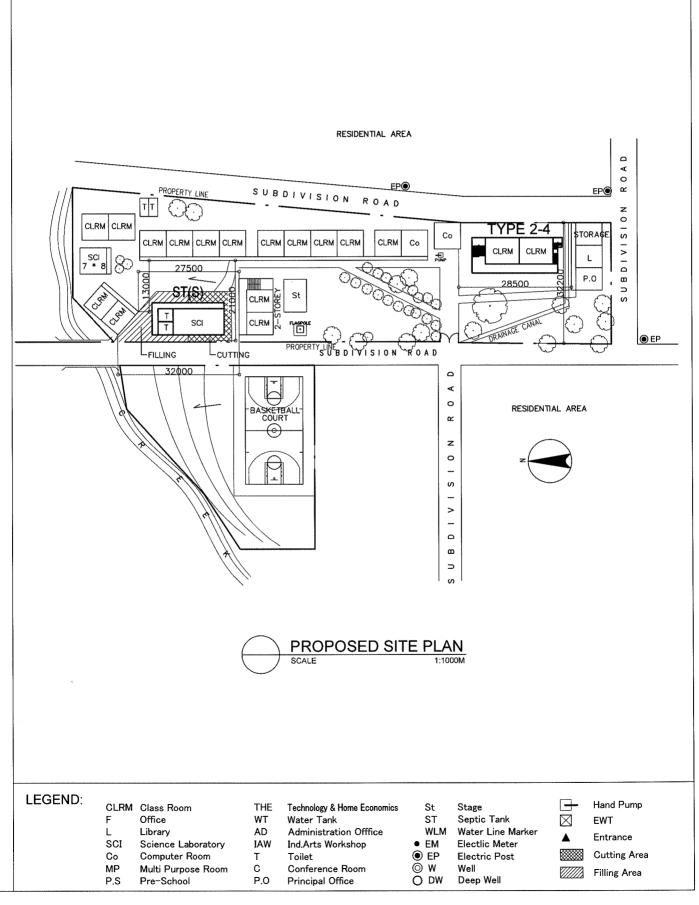

| Co Compute | WT<br>AD<br>Laboratory IAW<br>r Room T<br>pose Room C | Technology & Home Economics<br>Water Tank<br>Administration Offfice<br>Ind.Arts Workshop<br>Toilet<br>Conference Room<br>Principal Office | St<br>ST<br>WLM<br>• EM<br>• EP<br>• W<br>• DW | Stage<br>Septic Tank<br>Water Line Marker<br>Electlic Meter<br>Electric Post<br>Well<br>Deep Well |  | Hand Pump<br>EWT<br>Entrance<br>Cutting Area<br>Filling Area |
|------------|-------------------------------------------------------|-------------------------------------------------------------------------------------------------------------------------------------------|------------------------------------------------|---------------------------------------------------------------------------------------------------|--|--------------------------------------------------------------|
|------------|-------------------------------------------------------|-------------------------------------------------------------------------------------------------------------------------------------------|------------------------------------------------|---------------------------------------------------------------------------------------------------|--|--------------------------------------------------------------|