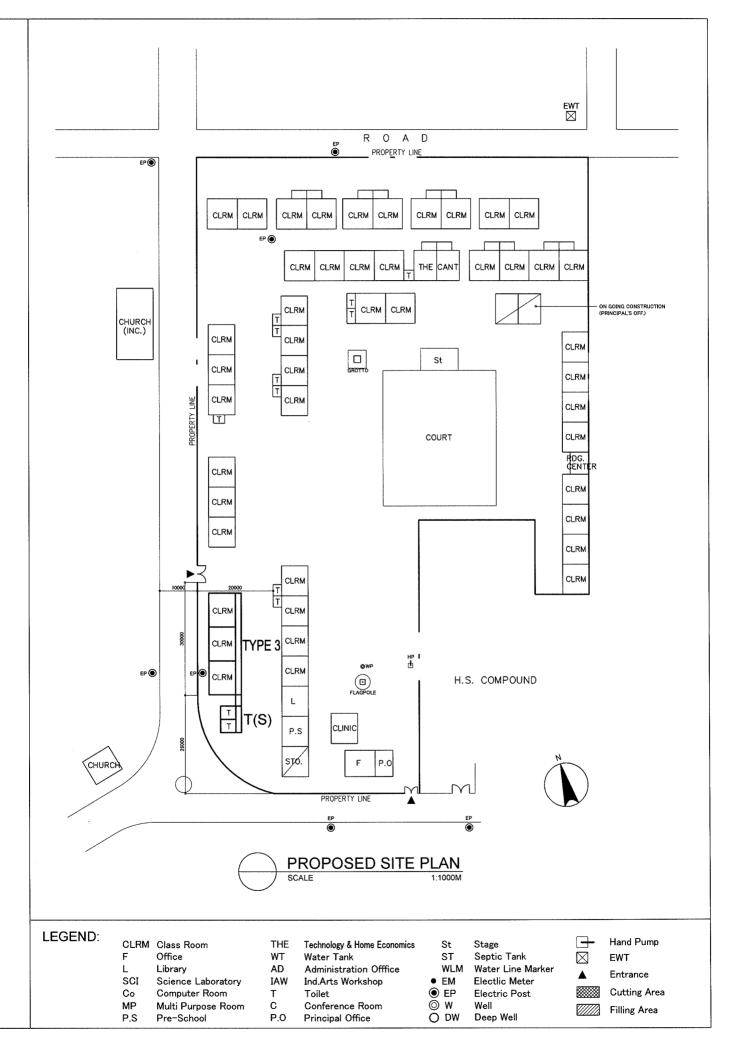

| Co Compute | WT<br>AD<br>Laboratory IAW<br>r Room T<br>pose Room C | Technology & Home Economics<br>Water Tank<br>Administration Offfice<br>Ind.Arts Workshop<br>Toilet<br>Conference Room<br>Principal Office | St<br>ST<br>WLM<br>• EM<br>• EP<br>• W<br>• DW | Stage<br>Septic Tank<br>Water Line Marker<br>Electlic Meter<br>Electric Post<br>Well<br>Deep Well |  | Hand Pump<br>EWT<br>Entrance<br>Cutting Area<br>Filling Area |
|------------|-------------------------------------------------------|-------------------------------------------------------------------------------------------------------------------------------------------|------------------------------------------------|---------------------------------------------------------------------------------------------------|--|--------------------------------------------------------------|
|------------|-------------------------------------------------------|-------------------------------------------------------------------------------------------------------------------------------------------|------------------------------------------------|---------------------------------------------------------------------------------------------------|--|--------------------------------------------------------------|