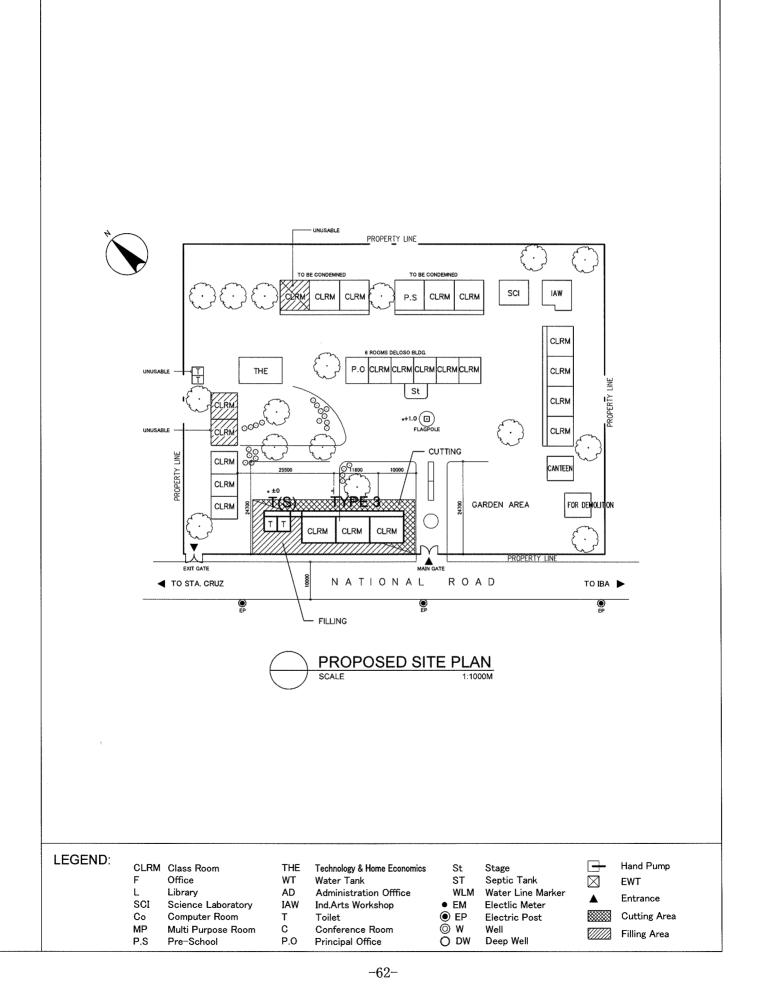

| Co Compute | WT<br>AD<br>Laboratory IAW<br>r Room T<br>pose Room C | Technology & Home Economics<br>Water Tank<br>Administration Offfice<br>Ind.Arts Workshop<br>Toilet<br>Conference Room<br>Principal Office | St<br>ST<br>WLM<br>• EM<br>• EP<br>• W<br>• DW | Stage<br>Septic Tank<br>Water Line Marker<br>Electlic Meter<br>Electric Post<br>Well<br>Deep Well |  | Hand Pump<br>EWT<br>Entrance<br>Cutting Area<br>Filling Area |
|------------|-------------------------------------------------------|-------------------------------------------------------------------------------------------------------------------------------------------|------------------------------------------------|---------------------------------------------------------------------------------------------------|--|--------------------------------------------------------------|
|------------|-------------------------------------------------------|-------------------------------------------------------------------------------------------------------------------------------------------|------------------------------------------------|---------------------------------------------------------------------------------------------------|--|--------------------------------------------------------------|