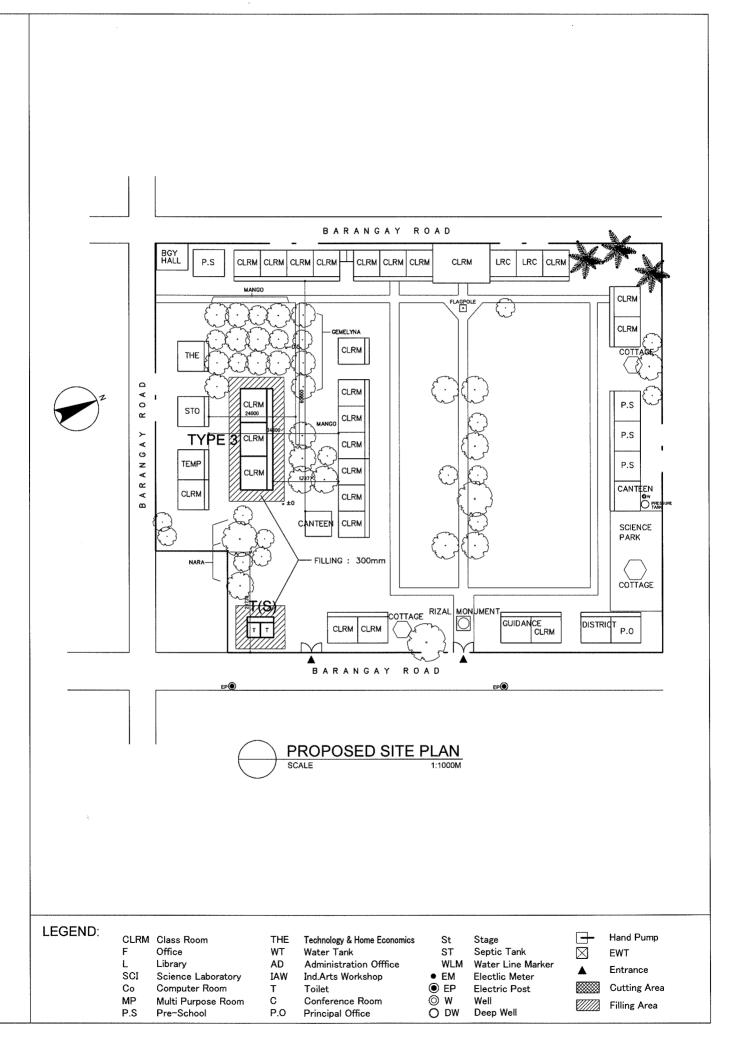

| Co Compute | WT<br>AD<br>Laboratory IAW<br>r Room T<br>pose Room C | Technology & Home Economics<br>Water Tank<br>Administration Offfice<br>Ind.Arts Workshop<br>Toilet<br>Conference Room<br>Principal Office | St<br>ST<br>WLM<br>• EM<br>• EP<br>• W<br>• DW | Stage<br>Septic Tank<br>Water Line Marker<br>Electlic Meter<br>Electric Post<br>Well<br>Deep Well |  | Hand Pump<br>EWT<br>Entrance<br>Cutting Area<br>Filling Area |
|------------|-------------------------------------------------------|-------------------------------------------------------------------------------------------------------------------------------------------|------------------------------------------------|---------------------------------------------------------------------------------------------------|--|--------------------------------------------------------------|
|------------|-------------------------------------------------------|-------------------------------------------------------------------------------------------------------------------------------------------|------------------------------------------------|---------------------------------------------------------------------------------------------------|--|--------------------------------------------------------------|