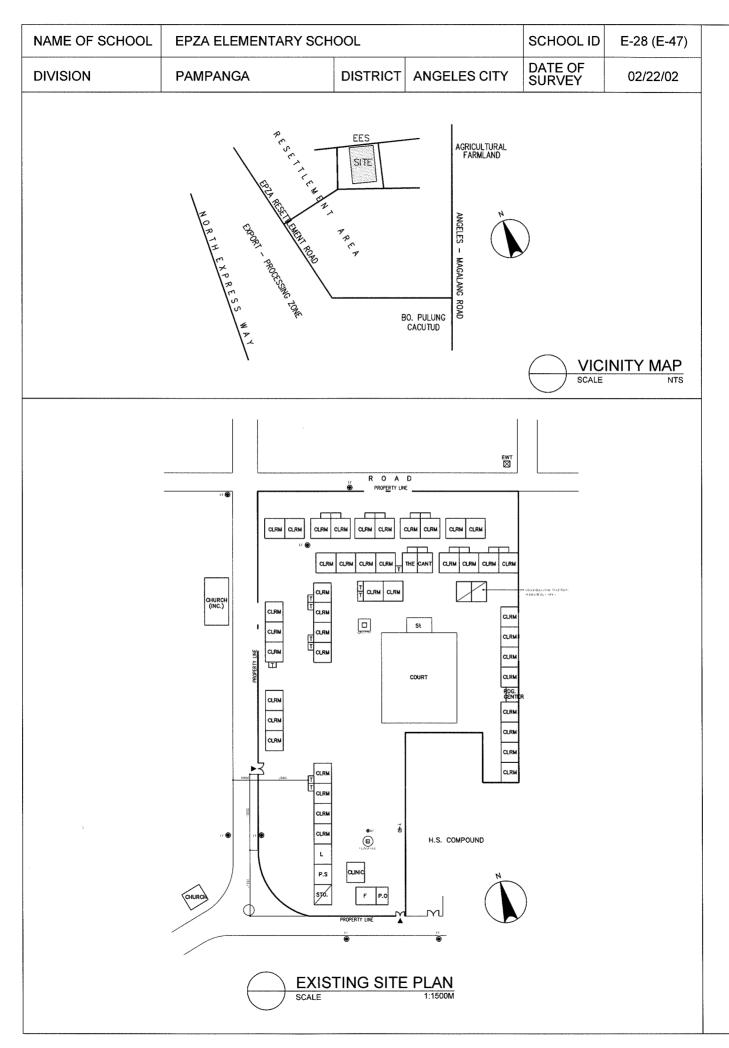

| Co Compute | WT<br>AD<br>Laboratory IAW<br>r Room T<br>pose Room C | Technology & Home Economics<br>Water Tank<br>Administration Offfice<br>Ind.Arts Workshop<br>Toilet<br>Conference Room<br>Principal Office | St<br>ST<br>WLM<br>• EM<br>• EP<br>• W<br>• DW | Stage<br>Septic Tank<br>Water Line Marker<br>Electlic Meter<br>Electric Post<br>Well<br>Deep Well |  | Hand Pump<br>EWT<br>Entrance<br>Cutting Area<br>Filling Area |
|------------|-------------------------------------------------------|-------------------------------------------------------------------------------------------------------------------------------------------|------------------------------------------------|---------------------------------------------------------------------------------------------------|--|--------------------------------------------------------------|
|------------|-------------------------------------------------------|-------------------------------------------------------------------------------------------------------------------------------------------|------------------------------------------------|---------------------------------------------------------------------------------------------------|--|--------------------------------------------------------------|