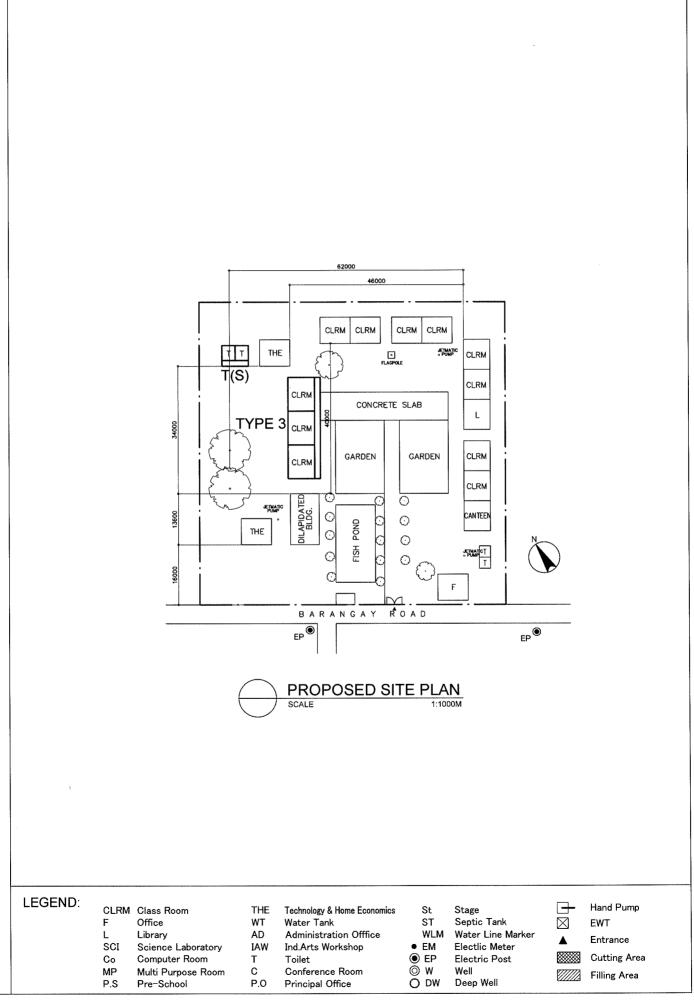

| Co Compute | WT<br>AD<br>Laboratory IAW<br>r Room T<br>pose Room C | Technology & Home Economics<br>Water Tank<br>Administration Offfice<br>Ind.Arts Workshop<br>Toilet<br>Conference Room<br>Principal Office | St<br>ST<br>WLM<br>• EM<br>• EP<br>• W<br>• DW | Stage<br>Septic Tank<br>Water Line Marker<br>Electlic Meter<br>Electric Post<br>Well<br>Deep Well |  | Hand Pump<br>EWT<br>Entrance<br>Cutting Area<br>Filling Area |
|------------|-------------------------------------------------------|-------------------------------------------------------------------------------------------------------------------------------------------|------------------------------------------------|---------------------------------------------------------------------------------------------------|--|--------------------------------------------------------------|
|------------|-------------------------------------------------------|-------------------------------------------------------------------------------------------------------------------------------------------|------------------------------------------------|---------------------------------------------------------------------------------------------------|--|--------------------------------------------------------------|