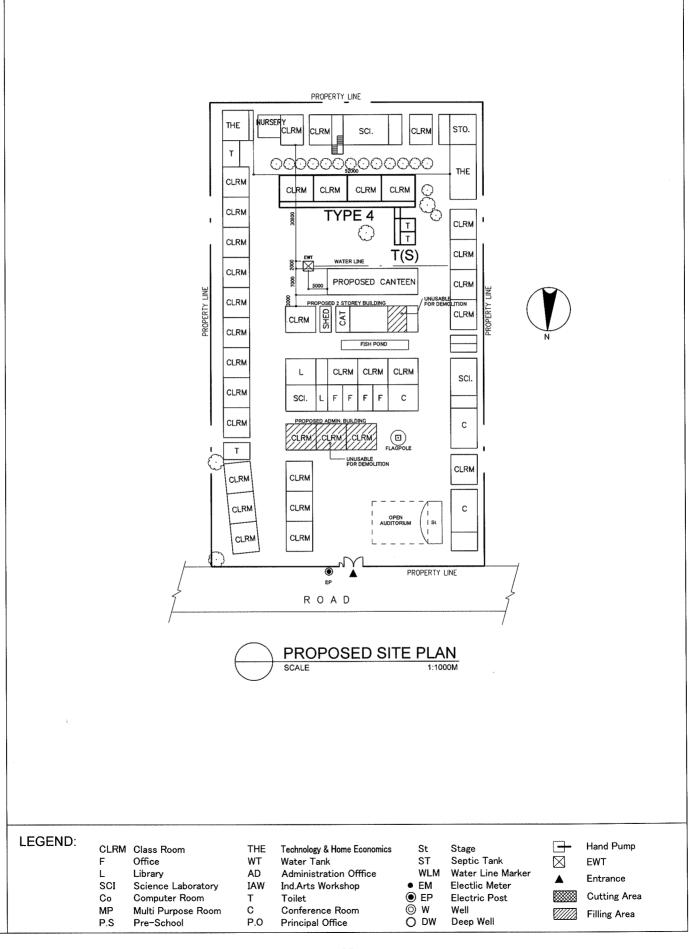

| Co Compute | WT<br>AD<br>Laboratory IAW<br>r Room T<br>pose Room C | Technology & Home Economics<br>Water Tank<br>Administration Offfice<br>Ind.Arts Workshop<br>Toilet<br>Conference Room<br>Principal Office | St<br>ST<br>WLM<br>• EM<br>• EP<br>• W<br>• DW | Stage<br>Septic Tank<br>Water Line Marker<br>Electlic Meter<br>Electric Post<br>Well<br>Deep Well |  | Hand Pump<br>EWT<br>Entrance<br>Cutting Area<br>Filling Area |
|------------|-------------------------------------------------------|-------------------------------------------------------------------------------------------------------------------------------------------|------------------------------------------------|---------------------------------------------------------------------------------------------------|--|--------------------------------------------------------------|
|------------|-------------------------------------------------------|-------------------------------------------------------------------------------------------------------------------------------------------|------------------------------------------------|---------------------------------------------------------------------------------------------------|--|--------------------------------------------------------------|