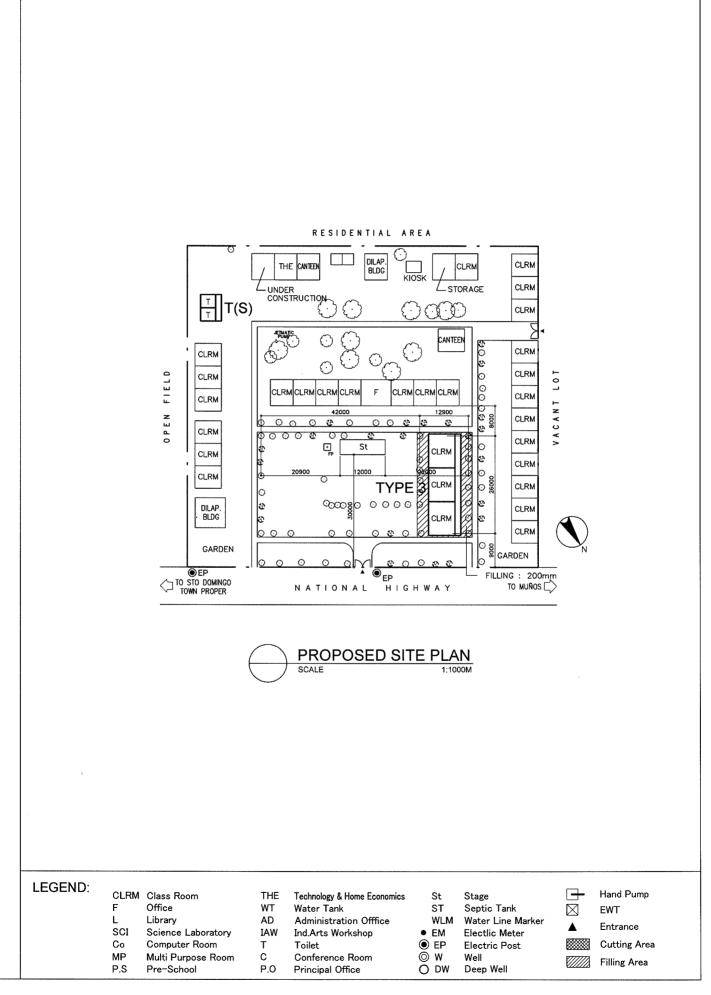

| Co Compute | WT<br>AD<br>Laboratory IAW<br>r Room T<br>pose Room C | Technology & Home Economics<br>Water Tank<br>Administration Offfice<br>Ind.Arts Workshop<br>Toilet<br>Conference Room<br>Principal Office | St<br>ST<br>WLM<br>• EM<br>• EP<br>• W<br>• DW | Stage<br>Septic Tank<br>Water Line Marker<br>Electlic Meter<br>Electric Post<br>Well<br>Deep Well |  | Hand Pump<br>EWT<br>Entrance<br>Cutting Area<br>Filling Area |
|------------|-------------------------------------------------------|-------------------------------------------------------------------------------------------------------------------------------------------|------------------------------------------------|---------------------------------------------------------------------------------------------------|--|--------------------------------------------------------------|
|------------|-------------------------------------------------------|-------------------------------------------------------------------------------------------------------------------------------------------|------------------------------------------------|---------------------------------------------------------------------------------------------------|--|--------------------------------------------------------------|