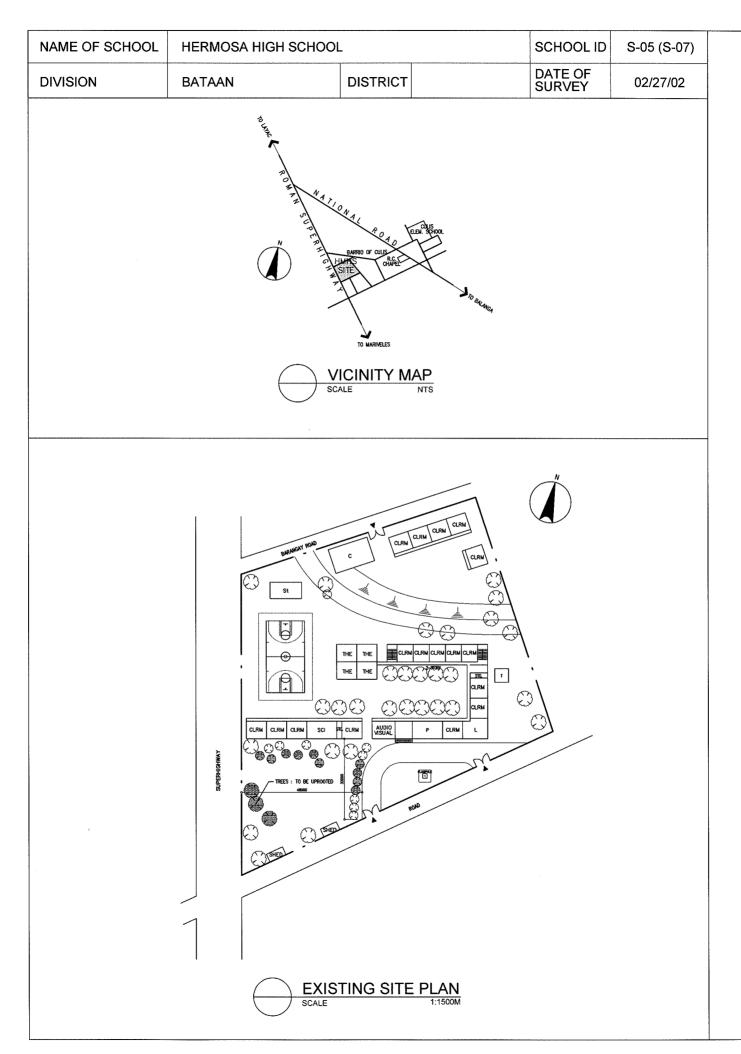

| Co Compute | WT<br>AD<br>Laboratory IAW<br>r Room T<br>pose Room C | Technology & Home Economics<br>Water Tank<br>Administration Offfice<br>Ind.Arts Workshop<br>Toilet<br>Conference Room<br>Principal Office | St<br>ST<br>WLM<br>• EM<br>• EP<br>• W<br>• DW | Stage<br>Septic Tank<br>Water Line Marker<br>Electlic Meter<br>Electric Post<br>Well<br>Deep Well |  | Hand Pump<br>EWT<br>Entrance<br>Cutting Area<br>Filling Area |
|------------|-------------------------------------------------------|-------------------------------------------------------------------------------------------------------------------------------------------|------------------------------------------------|---------------------------------------------------------------------------------------------------|--|--------------------------------------------------------------|
|------------|-------------------------------------------------------|-------------------------------------------------------------------------------------------------------------------------------------------|------------------------------------------------|---------------------------------------------------------------------------------------------------|--|--------------------------------------------------------------|