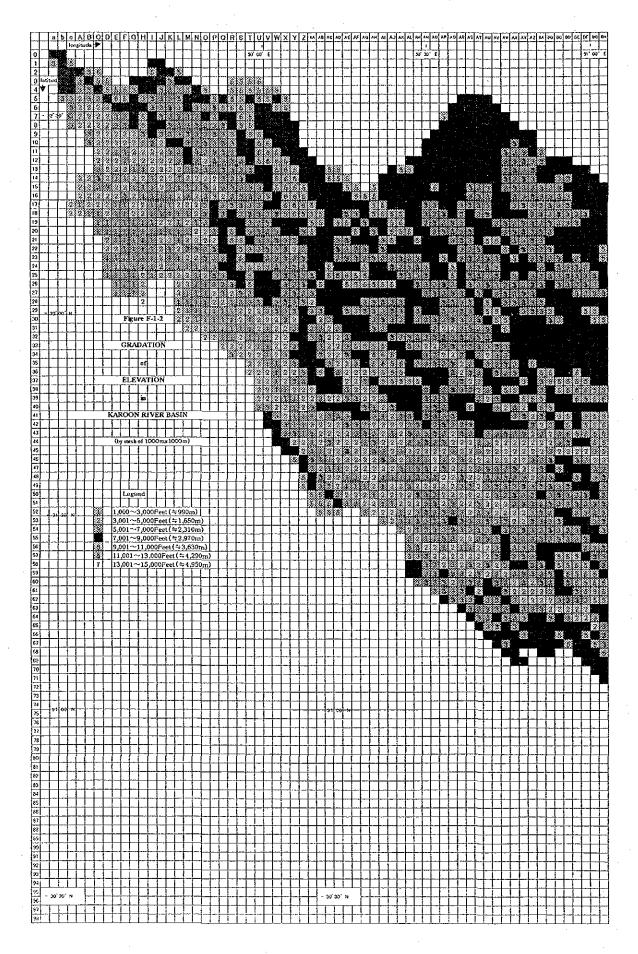

# List of Figures

| Figure F-1-1 | Gradation of Inclination in Karoon River BasinF-10 |  |
|--------------|----------------------------------------------------|--|
| Figure F-1-2 | Gradation of Elevation in Karoon River BasinF-14   |  |