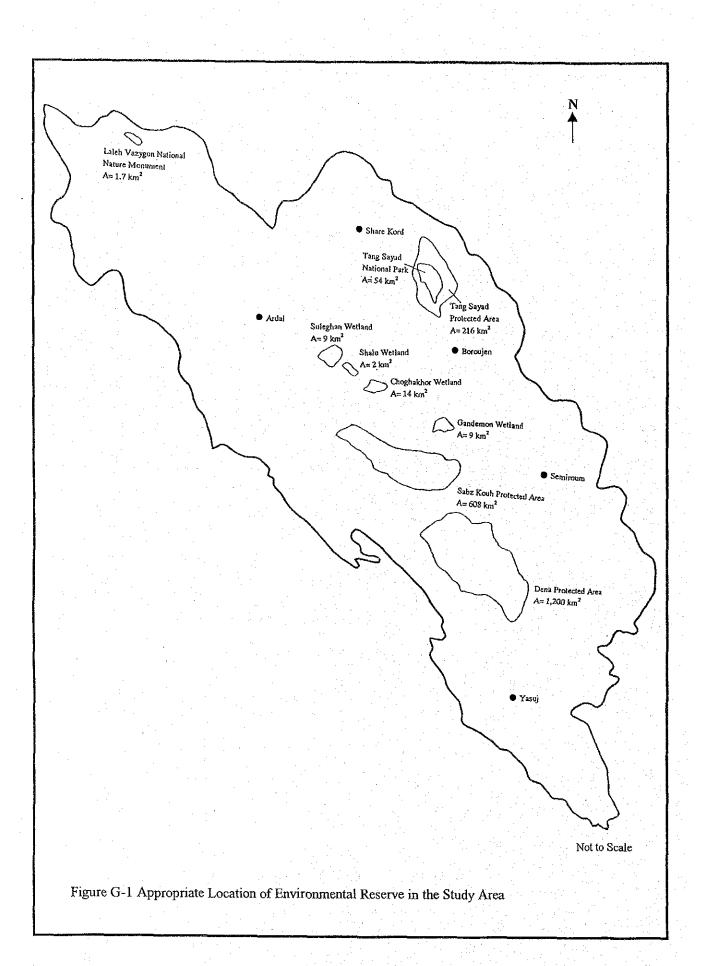

|
| Khusro Hill                             | Vicinity of Taleh khusro village   | 1977                                                                                      |
| Pataveh Big Bridge                      | 1 km away from Pataveh village     | 1977                                                                                      |
| Damchenar Ruin                          | 0.4 km away from Damchenar village | 1977                                                                                      |

Table G-3 List of Cultural Assets Existing in the Study Area

Note: These assets are registered by Cultural Heritage Organization (CHO), and are under authority of this Organization.

Source: CHO, June 2000.



G-6

| Code | Scientific Name      | Common Name                |
|------|----------------------|----------------------------|
| AL   | Astragalus-Lactuca   | Milkvetch-Lettuce          |
| BA   | Bromus-Agropyron     | Brome-Wheatgrass           |
| EL   | Eryngium-Lactuca     | Eryngo-Lettuce             |
| QC   | Quercus-Cirsium      | Oak-Thistle                |
| QB   | Quercus-Bromus       | Oak-Brome                  |
| QP   | Quercus-Poa          | Oak-Bluegrass              |
| AA   | Astragalus-Agropyron | Milkvetch-Wheatgrass       |
| AG   | Astragalus-Gundelia  | Milkvetch-Artichoke        |
| AH   | Astragalus-Hordeum   | Milkvetch-Wildbarley       |
| DA   | Daphne-Astragalus    | Mezereon-Milkvetch         |
| EG   | Eryngium-Gundelia    | Eryngo-Artichoke           |