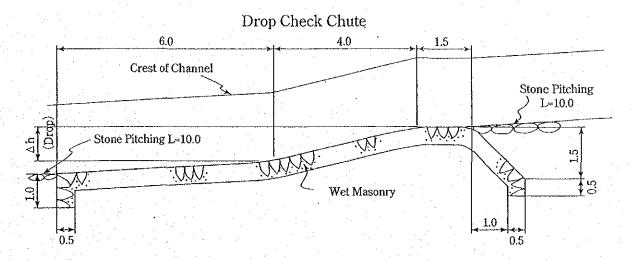

# ANNEX – E COMPREHENSIVE DISASTER PREVIOUS

|                                                                                                                                                                                                                                                                                                                                                                                                                                                                                                                                                                                                                                                                                                                                                                                                                                                                                                                                                                                                                                                                                                                                                                                                                                                                                                                                                                                                                                                                                                                                                                                                                                                                                                                                                                                                                                                                                                                                                                                                                                                                                                                                | List of Table                                                       |        |
|--------------------------------------------------------------------------------------------------------------------------------------------------------------------------------------------------------------------------------------------------------------------------------------------------------------------------------------------------------------------------------------------------------------------------------------------------------------------------------------------------------------------------------------------------------------------------------------------------------------------------------------------------------------------------------------------------------------------------------------------------------------------------------------------------------------------------------------------------------------------------------------------------------------------------------------------------------------------------------------------------------------------------------------------------------------------------------------------------------------------------------------------------------------------------------------------------------------------------------------------------------------------------------------------------------------------------------------------------------------------------------------------------------------------------------------------------------------------------------------------------------------------------------------------------------------------------------------------------------------------------------------------------------------------------------------------------------------------------------------------------------------------------------------------------------------------------------------------------------------------------------------------------------------------------------------------------------------------------------------------------------------------------------------------------------------------------------------------------------------------------------|---------------------------------------------------------------------|--------|
| Table E-1-1                                                                                                                                                                                                                                                                                                                                                                                                                                                                                                                                                                                                                                                                                                                                                                                                                                                                                                                                                                                                                                                                                                                                                                                                                                                                                                                                                                                                                                                                                                                                                                                                                                                                                                                                                                                                                                                                                                                                                                                                                                                                                                                    |                                                                     | 17 1   |
| 1.10                                                                                                                                                                                                                                                                                                                                                                                                                                                                                                                                                                                                                                                                                                                                                                                                                                                                                                                                                                                                                                                                                                                                                                                                                                                                                                                                                                                                                                                                                                                                                                                                                                                                                                                                                                                                                                                                                                                                                                                                                                                                                                                           | Disaster Damage in Chaharmahal va Bakhteyari Province-1998          |        |
| Table E-1-2                                                                                                                                                                                                                                                                                                                                                                                                                                                                                                                                                                                                                                                                                                                                                                                                                                                                                                                                                                                                                                                                                                                                                                                                                                                                                                                                                                                                                                                                                                                                                                                                                                                                                                                                                                                                                                                                                                                                                                                                                                                                                                                    | Flood Damage Record in Chaharmahal va Bakhteyari Province           |        |
| Table E-1-3                                                                                                                                                                                                                                                                                                                                                                                                                                                                                                                                                                                                                                                                                                                                                                                                                                                                                                                                                                                                                                                                                                                                                                                                                                                                                                                                                                                                                                                                                                                                                                                                                                                                                                                                                                                                                                                                                                                                                                                                                                                                                                                    | Flood Damage Record in Esfahan Province.                            |        |
| Table E-1-4                                                                                                                                                                                                                                                                                                                                                                                                                                                                                                                                                                                                                                                                                                                                                                                                                                                                                                                                                                                                                                                                                                                                                                                                                                                                                                                                                                                                                                                                                                                                                                                                                                                                                                                                                                                                                                                                                                                                                                                                                                                                                                                    | Flood Damage Record in Kohkilouyeh va Boyerahmad Province           |        |
| Table E-1-5                                                                                                                                                                                                                                                                                                                                                                                                                                                                                                                                                                                                                                                                                                                                                                                                                                                                                                                                                                                                                                                                                                                                                                                                                                                                                                                                                                                                                                                                                                                                                                                                                                                                                                                                                                                                                                                                                                                                                                                                                                                                                                                    | Flood Damage Record in Khuzestan Province                           |        |
| Table E-2-1                                                                                                                                                                                                                                                                                                                                                                                                                                                                                                                                                                                                                                                                                                                                                                                                                                                                                                                                                                                                                                                                                                                                                                                                                                                                                                                                                                                                                                                                                                                                                                                                                                                                                                                                                                                                                                                                                                                                                                                                                                                                                                                    | Sediment Volume Estimation for Main Check Dam - (Vastegan)          | . E-10 |
| Table E-2-2                                                                                                                                                                                                                                                                                                                                                                                                                                                                                                                                                                                                                                                                                                                                                                                                                                                                                                                                                                                                                                                                                                                                                                                                                                                                                                                                                                                                                                                                                                                                                                                                                                                                                                                                                                                                                                                                                                                                                                                                                                                                                                                    | Sediment Volume Estimation for Main Check Dam                       |        |
|                                                                                                                                                                                                                                                                                                                                                                                                                                                                                                                                                                                                                                                                                                                                                                                                                                                                                                                                                                                                                                                                                                                                                                                                                                                                                                                                                                                                                                                                                                                                                                                                                                                                                                                                                                                                                                                                                                                                                                                                                                                                                                                                | - (Chaman-Goli Bazaft)                                              |        |
| Table E-2-3                                                                                                                                                                                                                                                                                                                                                                                                                                                                                                                                                                                                                                                                                                                                                                                                                                                                                                                                                                                                                                                                                                                                                                                                                                                                                                                                                                                                                                                                                                                                                                                                                                                                                                                                                                                                                                                                                                                                                                                                                                                                                                                    | Sediment Volume Estimation for Main Check Dam - (Sarbaz)            |        |
| Table E-2-4                                                                                                                                                                                                                                                                                                                                                                                                                                                                                                                                                                                                                                                                                                                                                                                                                                                                                                                                                                                                                                                                                                                                                                                                                                                                                                                                                                                                                                                                                                                                                                                                                                                                                                                                                                                                                                                                                                                                                                                                                                                                                                                    | Sediment Volume Estimation for Main Check Dam - (Tangsorkh)         | E-13   |
| Table E-2-5                                                                                                                                                                                                                                                                                                                                                                                                                                                                                                                                                                                                                                                                                                                                                                                                                                                                                                                                                                                                                                                                                                                                                                                                                                                                                                                                                                                                                                                                                                                                                                                                                                                                                                                                                                                                                                                                                                                                                                                                                                                                                                                    | Sediment Volume Estimation for Main Check Dam - (Zeras)             |        |
| Table E-2-6                                                                                                                                                                                                                                                                                                                                                                                                                                                                                                                                                                                                                                                                                                                                                                                                                                                                                                                                                                                                                                                                                                                                                                                                                                                                                                                                                                                                                                                                                                                                                                                                                                                                                                                                                                                                                                                                                                                                                                                                                                                                                                                    | River Improvement (Channel Work at Vastegan)                        | . E-15 |
|                                                                                                                                                                                                                                                                                                                                                                                                                                                                                                                                                                                                                                                                                                                                                                                                                                                                                                                                                                                                                                                                                                                                                                                                                                                                                                                                                                                                                                                                                                                                                                                                                                                                                                                                                                                                                                                                                                                                                                                                                                                                                                                                | List of Figures                                                     |        |
| Figure E-2-1                                                                                                                                                                                                                                                                                                                                                                                                                                                                                                                                                                                                                                                                                                                                                                                                                                                                                                                                                                                                                                                                                                                                                                                                                                                                                                                                                                                                                                                                                                                                                                                                                                                                                                                                                                                                                                                                                                                                                                                                                                                                                                                   | Location Map of Natural Disaster - (Vastegan)                       | E-18   |
| Figure E-2-2                                                                                                                                                                                                                                                                                                                                                                                                                                                                                                                                                                                                                                                                                                                                                                                                                                                                                                                                                                                                                                                                                                                                                                                                                                                                                                                                                                                                                                                                                                                                                                                                                                                                                                                                                                                                                                                                                                                                                                                                                                                                                                                   | Location Map of Natural Disaster - (Chaman-Goli Bazaft)             | E-19   |
| Figure E-2-3                                                                                                                                                                                                                                                                                                                                                                                                                                                                                                                                                                                                                                                                                                                                                                                                                                                                                                                                                                                                                                                                                                                                                                                                                                                                                                                                                                                                                                                                                                                                                                                                                                                                                                                                                                                                                                                                                                                                                                                                                                                                                                                   | Location Map of Natural Disaster - (Sarbaz)                         | . E-20 |
| Figure E-2-4                                                                                                                                                                                                                                                                                                                                                                                                                                                                                                                                                                                                                                                                                                                                                                                                                                                                                                                                                                                                                                                                                                                                                                                                                                                                                                                                                                                                                                                                                                                                                                                                                                                                                                                                                                                                                                                                                                                                                                                                                                                                                                                   | Location Map of Natural Disaster - (Tangsorkh)                      | . E-21 |
| Figure E-2-5                                                                                                                                                                                                                                                                                                                                                                                                                                                                                                                                                                                                                                                                                                                                                                                                                                                                                                                                                                                                                                                                                                                                                                                                                                                                                                                                                                                                                                                                                                                                                                                                                                                                                                                                                                                                                                                                                                                                                                                                                                                                                                                   | Location Map of Natural Disaster - (Zeras)                          | . E-22 |
| Figure E-2-6                                                                                                                                                                                                                                                                                                                                                                                                                                                                                                                                                                                                                                                                                                                                                                                                                                                                                                                                                                                                                                                                                                                                                                                                                                                                                                                                                                                                                                                                                                                                                                                                                                                                                                                                                                                                                                                                                                                                                                                                                                                                                                                   | Location Map of Hazard Area - (Vastegan)                            | . E-23 |
| Figure E-2-7                                                                                                                                                                                                                                                                                                                                                                                                                                                                                                                                                                                                                                                                                                                                                                                                                                                                                                                                                                                                                                                                                                                                                                                                                                                                                                                                                                                                                                                                                                                                                                                                                                                                                                                                                                                                                                                                                                                                                                                                                                                                                                                   | Location Map of Hazard Area - (Chaman-Goli Bazaft)                  | . E-24 |
| Figure E-2-8                                                                                                                                                                                                                                                                                                                                                                                                                                                                                                                                                                                                                                                                                                                                                                                                                                                                                                                                                                                                                                                                                                                                                                                                                                                                                                                                                                                                                                                                                                                                                                                                                                                                                                                                                                                                                                                                                                                                                                                                                                                                                                                   | Location Map of Hazard Area - (Sarbaz)                              | . E-25 |
| Figure E-2-9                                                                                                                                                                                                                                                                                                                                                                                                                                                                                                                                                                                                                                                                                                                                                                                                                                                                                                                                                                                                                                                                                                                                                                                                                                                                                                                                                                                                                                                                                                                                                                                                                                                                                                                                                                                                                                                                                                                                                                                                                                                                                                                   | Location Map of Hazard Area - (Tangsorkh)                           | . E-26 |
| Figure E-2-10                                                                                                                                                                                                                                                                                                                                                                                                                                                                                                                                                                                                                                                                                                                                                                                                                                                                                                                                                                                                                                                                                                                                                                                                                                                                                                                                                                                                                                                                                                                                                                                                                                                                                                                                                                                                                                                                                                                                                                                                                                                                                                                  | Location Map of Hazard Area - (Zeras)                               | . E-27 |
| Figure E-2-11                                                                                                                                                                                                                                                                                                                                                                                                                                                                                                                                                                                                                                                                                                                                                                                                                                                                                                                                                                                                                                                                                                                                                                                                                                                                                                                                                                                                                                                                                                                                                                                                                                                                                                                                                                                                                                                                                                                                                                                                                                                                                                                  | Disaster Prevention Structure - Check Dam (Type A, Type B)          | E-28   |
| Figure E-2-12                                                                                                                                                                                                                                                                                                                                                                                                                                                                                                                                                                                                                                                                                                                                                                                                                                                                                                                                                                                                                                                                                                                                                                                                                                                                                                                                                                                                                                                                                                                                                                                                                                                                                                                                                                                                                                                                                                                                                                                                                                                                                                                  | 2 Disaster Prevention Structure - Check Dam (Type C, Type D)        | . E-29 |
| Figure E-2-13                                                                                                                                                                                                                                                                                                                                                                                                                                                                                                                                                                                                                                                                                                                                                                                                                                                                                                                                                                                                                                                                                                                                                                                                                                                                                                                                                                                                                                                                                                                                                                                                                                                                                                                                                                                                                                                                                                                                                                                                                                                                                                                  | B Disaster Prevention Structure - Ground Sill (Type E)              | . E-30 |
| Figure E-2-14                                                                                                                                                                                                                                                                                                                                                                                                                                                                                                                                                                                                                                                                                                                                                                                                                                                                                                                                                                                                                                                                                                                                                                                                                                                                                                                                                                                                                                                                                                                                                                                                                                                                                                                                                                                                                                                                                                                                                                                                                                                                                                                  | 1 Disaster Prevention Structure Spur Dike                           | . E-31 |
| The State of the S | 5 Disaster Prevention Structure - River Treatment / Bank Protection |        |
| Figure E-2-16                                                                                                                                                                                                                                                                                                                                                                                                                                                                                                                                                                                                                                                                                                                                                                                                                                                                                                                                                                                                                                                                                                                                                                                                                                                                                                                                                                                                                                                                                                                                                                                                                                                                                                                                                                                                                                                                                                                                                                                                                                                                                                                  | 5 Disaster Prevention Structure – Landslide Protection              | E-33   |
| Figure E-2-17                                                                                                                                                                                                                                                                                                                                                                                                                                                                                                                                                                                                                                                                                                                                                                                                                                                                                                                                                                                                                                                                                                                                                                                                                                                                                                                                                                                                                                                                                                                                                                                                                                                                                                                                                                                                                                                                                                                                                                                                                                                                                                                  | 7 Disaster Prevention Structure - Rockfall Protection               | . E-34 |
| Figure E-2-18                                                                                                                                                                                                                                                                                                                                                                                                                                                                                                                                                                                                                                                                                                                                                                                                                                                                                                                                                                                                                                                                                                                                                                                                                                                                                                                                                                                                                                                                                                                                                                                                                                                                                                                                                                                                                                                                                                                                                                                                                                                                                                                  | 3 Channel Work Structure (1/2)                                      | . E-35 |
| Figure E-2-19                                                                                                                                                                                                                                                                                                                                                                                                                                                                                                                                                                                                                                                                                                                                                                                                                                                                                                                                                                                                                                                                                                                                                                                                                                                                                                                                                                                                                                                                                                                                                                                                                                                                                                                                                                                                                                                                                                                                                                                                                                                                                                                  | Channel Work Structure (2/2)                                        | . E-36 |
|                                                                                                                                                                                                                                                                                                                                                                                                                                                                                                                                                                                                                                                                                                                                                                                                                                                                                                                                                                                                                                                                                                                                                                                                                                                                                                                                                                                                                                                                                                                                                                                                                                                                                                                                                                                                                                                                                                                                                                                                                                                                                                                                | Profile of Channel Work                                             |        |