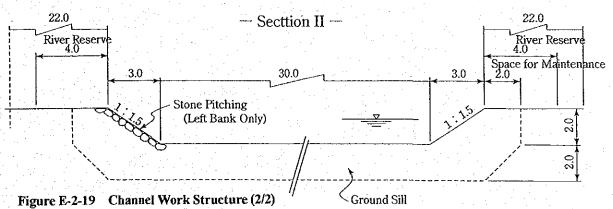

# ANNEX – E COMPREHENSIVE DISASTER PREVIOUS

|                                                                                                                                                                                                                                                                                                                                                                                                                                                                                                                                                                                                                                                                                                                                                                                                                                                                                                                                                                                                                                                                                                                                                                                                                                                                                                                                                                                                                                                                                                                                                                                                                                                                                                                                                                                                                                                                                                                                                                                                                                                                                                                                | List of Table                                                       |        |
|--------------------------------------------------------------------------------------------------------------------------------------------------------------------------------------------------------------------------------------------------------------------------------------------------------------------------------------------------------------------------------------------------------------------------------------------------------------------------------------------------------------------------------------------------------------------------------------------------------------------------------------------------------------------------------------------------------------------------------------------------------------------------------------------------------------------------------------------------------------------------------------------------------------------------------------------------------------------------------------------------------------------------------------------------------------------------------------------------------------------------------------------------------------------------------------------------------------------------------------------------------------------------------------------------------------------------------------------------------------------------------------------------------------------------------------------------------------------------------------------------------------------------------------------------------------------------------------------------------------------------------------------------------------------------------------------------------------------------------------------------------------------------------------------------------------------------------------------------------------------------------------------------------------------------------------------------------------------------------------------------------------------------------------------------------------------------------------------------------------------------------|---------------------------------------------------------------------|--------|
| Table E-1-1                                                                                                                                                                                                                                                                                                                                                                                                                                                                                                                                                                                                                                                                                                                                                                                                                                                                                                                                                                                                                                                                                                                                                                                                                                                                                                                                                                                                                                                                                                                                                                                                                                                                                                                                                                                                                                                                                                                                                                                                                                                                                                                    |                                                                     | 17 1   |
| 1.10                                                                                                                                                                                                                                                                                                                                                                                                                                                                                                                                                                                                                                                                                                                                                                                                                                                                                                                                                                                                                                                                                                                                                                                                                                                                                                                                                                                                                                                                                                                                                                                                                                                                                                                                                                                                                                                                                                                                                                                                                                                                                                                           | Disaster Damage in Chaharmahal va Bakhteyari Province-1998          |        |
| Table E-1-2                                                                                                                                                                                                                                                                                                                                                                                                                                                                                                                                                                                                                                                                                                                                                                                                                                                                                                                                                                                                                                                                                                                                                                                                                                                                                                                                                                                                                                                                                                                                                                                                                                                                                                                                                                                                                                                                                                                                                                                                                                                                                                                    | Flood Damage Record in Chaharmahal va Bakhteyari Province           |        |
| Table E-1-3                                                                                                                                                                                                                                                                                                                                                                                                                                                                                                                                                                                                                                                                                                                                                                                                                                                                                                                                                                                                                                                                                                                                                                                                                                                                                                                                                                                                                                                                                                                                                                                                                                                                                                                                                                                                                                                                                                                                                                                                                                                                                                                    | Flood Damage Record in Esfahan Province.                            |        |
| Table E-1-4                                                                                                                                                                                                                                                                                                                                                                                                                                                                                                                                                                                                                                                                                                                                                                                                                                                                                                                                                                                                                                                                                                                                                                                                                                                                                                                                                                                                                                                                                                                                                                                                                                                                                                                                                                                                                                                                                                                                                                                                                                                                                                                    | Flood Damage Record in Kohkilouyeh va Boyerahmad Province           |        |
| Table E-1-5                                                                                                                                                                                                                                                                                                                                                                                                                                                                                                                                                                                                                                                                                                                                                                                                                                                                                                                                                                                                                                                                                                                                                                                                                                                                                                                                                                                                                                                                                                                                                                                                                                                                                                                                                                                                                                                                                                                                                                                                                                                                                                                    | Flood Damage Record in Khuzestan Province                           |        |
| Table E-2-1                                                                                                                                                                                                                                                                                                                                                                                                                                                                                                                                                                                                                                                                                                                                                                                                                                                                                                                                                                                                                                                                                                                                                                                                                                                                                                                                                                                                                                                                                                                                                                                                                                                                                                                                                                                                                                                                                                                                                                                                                                                                                                                    | Sediment Volume Estimation for Main Check Dam - (Vastegan)          | . E-10 |
| Table E-2-2                                                                                                                                                                                                                                                                                                                                                                                                                                                                                                                                                                                                                                                                                                                                                                                                                                                                                                                                                                                                                                                                                                                                                                                                                                                                                                                                                                                                                                                                                                                                                                                                                                                                                                                                                                                                                                                                                                                                                                                                                                                                                                                    | Sediment Volume Estimation for Main Check Dam                       |        |
|                                                                                                                                                                                                                                                                                                                                                                                                                                                                                                                                                                                                                                                                                                                                                                                                                                                                                                                                                                                                                                                                                                                                                                                                                                                                                                                                                                                                                                                                                                                                                                                                                                                                                                                                                                                                                                                                                                                                                                                                                                                                                                                                | - (Chaman-Goli Bazaft)                                              |        |
| Table E-2-3                                                                                                                                                                                                                                                                                                                                                                                                                                                                                                                                                                                                                                                                                                                                                                                                                                                                                                                                                                                                                                                                                                                                                                                                                                                                                                                                                                                                                                                                                                                                                                                                                                                                                                                                                                                                                                                                                                                                                                                                                                                                                                                    | Sediment Volume Estimation for Main Check Dam - (Sarbaz)            |        |
| Table E-2-4                                                                                                                                                                                                                                                                                                                                                                                                                                                                                                                                                                                                                                                                                                                                                                                                                                                                                                                                                                                                                                                                                                                                                                                                                                                                                                                                                                                                                                                                                                                                                                                                                                                                                                                                                                                                                                                                                                                                                                                                                                                                                                                    | Sediment Volume Estimation for Main Check Dam - (Tangsorkh)         | E-13   |
| Table E-2-5                                                                                                                                                                                                                                                                                                                                                                                                                                                                                                                                                                                                                                                                                                                                                                                                                                                                                                                                                                                                                                                                                                                                                                                                                                                                                                                                                                                                                                                                                                                                                                                                                                                                                                                                                                                                                                                                                                                                                                                                                                                                                                                    | Sediment Volume Estimation for Main Check Dam - (Zeras)             |        |
| Table E-2-6                                                                                                                                                                                                                                                                                                                                                                                                                                                                                                                                                                                                                                                                                                                                                                                                                                                                                                                                                                                                                                                                                                                                                                                                                                                                                                                                                                                                                                                                                                                                                                                                                                                                                                                                                                                                                                                                                                                                                                                                                                                                                                                    | River Improvement (Channel Work at Vastegan)                        | . E-15 |
|                                                                                                                                                                                                                                                                                                                                                                                                                                                                                                                                                                                                                                                                                                                                                                                                                                                                                                                                                                                                                                                                                                                                                                                                                                                                                                                                                                                                                                                                                                                                                                                                                                                                                                                                                                                                                                                                                                                                                                                                                                                                                                                                | List of Figures                                                     |        |
| Figure E-2-1                                                                                                                                                                                                                                                                                                                                                                                                                                                                                                                                                                                                                                                                                                                                                                                                                                                                                                                                                                                                                                                                                                                                                                                                                                                                                                                                                                                                                                                                                                                                                                                                                                                                                                                                                                                                                                                                                                                                                                                                                                                                                                                   | Location Map of Natural Disaster - (Vastegan)                       | E-18   |
| Figure E-2-2                                                                                                                                                                                                                                                                                                                                                                                                                                                                                                                                                                                                                                                                                                                                                                                                                                                                                                                                                                                                                                                                                                                                                                                                                                                                                                                                                                                                                                                                                                                                                                                                                                                                                                                                                                                                                                                                                                                                                                                                                                                                                                                   | Location Map of Natural Disaster - (Chaman-Goli Bazaft)             | E-19   |
| Figure E-2-3                                                                                                                                                                                                                                                                                                                                                                                                                                                                                                                                                                                                                                                                                                                                                                                                                                                                                                                                                                                                                                                                                                                                                                                                                                                                                                                                                                                                                                                                                                                                                                                                                                                                                                                                                                                                                                                                                                                                                                                                                                                                                                                   | Location Map of Natural Disaster - (Sarbaz)                         | . E-20 |
| Figure E-2-4                                                                                                                                                                                                                                                                                                                                                                                                                                                                                                                                                                                                                                                                                                                                                                                                                                                                                                                                                                                                                                                                                                                                                                                                                                                                                                                                                                                                                                                                                                                                                                                                                                                                                                                                                                                                                                                                                                                                                                                                                                                                                                                   | Location Map of Natural Disaster - (Tangsorkh)                      | . E-21 |
| Figure E-2-5                                                                                                                                                                                                                                                                                                                                                                                                                                                                                                                                                                                                                                                                                                                                                                                                                                                                                                                                                                                                                                                                                                                                                                                                                                                                                                                                                                                                                                                                                                                                                                                                                                                                                                                                                                                                                                                                                                                                                                                                                                                                                                                   | Location Map of Natural Disaster - (Zeras)                          | . E-22 |
| Figure E-2-6                                                                                                                                                                                                                                                                                                                                                                                                                                                                                                                                                                                                                                                                                                                                                                                                                                                                                                                                                                                                                                                                                                                                                                                                                                                                                                                                                                                                                                                                                                                                                                                                                                                                                                                                                                                                                                                                                                                                                                                                                                                                                                                   | Location Map of Hazard Area - (Vastegan)                            | . E-23 |
| Figure E-2-7                                                                                                                                                                                                                                                                                                                                                                                                                                                                                                                                                                                                                                                                                                                                                                                                                                                                                                                                                                                                                                                                                                                                                                                                                                                                                                                                                                                                                                                                                                                                                                                                                                                                                                                                                                                                                                                                                                                                                                                                                                                                                                                   | Location Map of Hazard Area - (Chaman-Goli Bazaft)                  | . E-24 |
| Figure E-2-8                                                                                                                                                                                                                                                                                                                                                                                                                                                                                                                                                                                                                                                                                                                                                                                                                                                                                                                                                                                                                                                                                                                                                                                                                                                                                                                                                                                                                                                                                                                                                                                                                                                                                                                                                                                                                                                                                                                                                                                                                                                                                                                   | Location Map of Hazard Area - (Sarbaz)                              | . E-25 |
| Figure E-2-9                                                                                                                                                                                                                                                                                                                                                                                                                                                                                                                                                                                                                                                                                                                                                                                                                                                                                                                                                                                                                                                                                                                                                                                                                                                                                                                                                                                                                                                                                                                                                                                                                                                                                                                                                                                                                                                                                                                                                                                                                                                                                                                   | Location Map of Hazard Area - (Tangsorkh)                           | . E-26 |
| Figure E-2-10                                                                                                                                                                                                                                                                                                                                                                                                                                                                                                                                                                                                                                                                                                                                                                                                                                                                                                                                                                                                                                                                                                                                                                                                                                                                                                                                                                                                                                                                                                                                                                                                                                                                                                                                                                                                                                                                                                                                                                                                                                                                                                                  | Location Map of Hazard Area - (Zeras)                               | . E-27 |
| Figure E-2-11                                                                                                                                                                                                                                                                                                                                                                                                                                                                                                                                                                                                                                                                                                                                                                                                                                                                                                                                                                                                                                                                                                                                                                                                                                                                                                                                                                                                                                                                                                                                                                                                                                                                                                                                                                                                                                                                                                                                                                                                                                                                                                                  | Disaster Prevention Structure - Check Dam (Type A, Type B)          | E-28   |
| Figure E-2-12                                                                                                                                                                                                                                                                                                                                                                                                                                                                                                                                                                                                                                                                                                                                                                                                                                                                                                                                                                                                                                                                                                                                                                                                                                                                                                                                                                                                                                                                                                                                                                                                                                                                                                                                                                                                                                                                                                                                                                                                                                                                                                                  | 2 Disaster Prevention Structure - Check Dam (Type C, Type D)        | . E-29 |
| Figure E-2-13                                                                                                                                                                                                                                                                                                                                                                                                                                                                                                                                                                                                                                                                                                                                                                                                                                                                                                                                                                                                                                                                                                                                                                                                                                                                                                                                                                                                                                                                                                                                                                                                                                                                                                                                                                                                                                                                                                                                                                                                                                                                                                                  | B Disaster Prevention Structure - Ground Sill (Type E)              | . E-30 |
| Figure E-2-14                                                                                                                                                                                                                                                                                                                                                                                                                                                                                                                                                                                                                                                                                                                                                                                                                                                                                                                                                                                                                                                                                                                                                                                                                                                                                                                                                                                                                                                                                                                                                                                                                                                                                                                                                                                                                                                                                                                                                                                                                                                                                                                  | 1 Disaster Prevention Structure Spur Dike                           | . E-31 |
| The State of the S | 5 Disaster Prevention Structure - River Treatment / Bank Protection |        |
| Figure E-2-16                                                                                                                                                                                                                                                                                                                                                                                                                                                                                                                                                                                                                                                                                                                                                                                                                                                                                                                                                                                                                                                                                                                                                                                                                                                                                                                                                                                                                                                                                                                                                                                                                                                                                                                                                                                                                                                                                                                                                                                                                                                                                                                  | 5 Disaster Prevention Structure – Landslide Protection              | E-33   |
| Figure E-2-17                                                                                                                                                                                                                                                                                                                                                                                                                                                                                                                                                                                                                                                                                                                                                                                                                                                                                                                                                                                                                                                                                                                                                                                                                                                                                                                                                                                                                                                                                                                                                                                                                                                                                                                                                                                                                                                                                                                                                                                                                                                                                                                  | 7 Disaster Prevention Structure - Rockfall Protection               | . E-34 |
| Figure E-2-18                                                                                                                                                                                                                                                                                                                                                                                                                                                                                                                                                                                                                                                                                                                                                                                                                                                                                                                                                                                                                                                                                                                                                                                                                                                                                                                                                                                                                                                                                                                                                                                                                                                                                                                                                                                                                                                                                                                                                                                                                                                                                                                  | 3 Channel Work Structure (1/2)                                      | . E-35 |
| Figure E-2-19                                                                                                                                                                                                                                                                                                                                                                                                                                                                                                                                                                                                                                                                                                                                                                                                                                                                                                                                                                                                                                                                                                                                                                                                                                                                                                                                                                                                                                                                                                                                                                                                                                                                                                                                                                                                                                                                                                                                                                                                                                                                                                                  | Channel Work Structure (2/2)                                        | . E-36 |
|                                                                                                                                                                                                                                                                                                                                                                                                                                                                                                                                                                                                                                                                                                                                                                                                                                                                                                                                                                                                                                                                                                                                                                                                                                                                                                                                                                                                                                                                                                                                                                                                                                                                                                                                                                                                                                                                                                                                                                                                                                                                                                                                | Profile of Channel Work                                             |        |