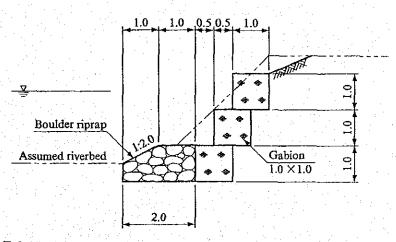

# ANNEX – E COMPREHENSIVE DISASTER PREVIOUS

|                                                                                                                                                                                                                                                                                                                                                                                                                                                                                                                                                                                                                                                                                                                                                                                                                                                                                                                                                                                                                                                                                                                                                                                                                                                                                                                                                                                                                                                                                                                                                                                                                                                                                                                                                                                                                                                                                                                                                                                                                                                                                                                                | List of Table                                                       |        |
|--------------------------------------------------------------------------------------------------------------------------------------------------------------------------------------------------------------------------------------------------------------------------------------------------------------------------------------------------------------------------------------------------------------------------------------------------------------------------------------------------------------------------------------------------------------------------------------------------------------------------------------------------------------------------------------------------------------------------------------------------------------------------------------------------------------------------------------------------------------------------------------------------------------------------------------------------------------------------------------------------------------------------------------------------------------------------------------------------------------------------------------------------------------------------------------------------------------------------------------------------------------------------------------------------------------------------------------------------------------------------------------------------------------------------------------------------------------------------------------------------------------------------------------------------------------------------------------------------------------------------------------------------------------------------------------------------------------------------------------------------------------------------------------------------------------------------------------------------------------------------------------------------------------------------------------------------------------------------------------------------------------------------------------------------------------------------------------------------------------------------------|---------------------------------------------------------------------|--------|
| Table E-1-1                                                                                                                                                                                                                                                                                                                                                                                                                                                                                                                                                                                                                                                                                                                                                                                                                                                                                                                                                                                                                                                                                                                                                                                                                                                                                                                                                                                                                                                                                                                                                                                                                                                                                                                                                                                                                                                                                                                                                                                                                                                                                                                    |                                                                     | 17 1   |
| 1.10                                                                                                                                                                                                                                                                                                                                                                                                                                                                                                                                                                                                                                                                                                                                                                                                                                                                                                                                                                                                                                                                                                                                                                                                                                                                                                                                                                                                                                                                                                                                                                                                                                                                                                                                                                                                                                                                                                                                                                                                                                                                                                                           | Disaster Damage in Chaharmahal va Bakhteyari Province-1998          |        |
| Table E-1-2                                                                                                                                                                                                                                                                                                                                                                                                                                                                                                                                                                                                                                                                                                                                                                                                                                                                                                                                                                                                                                                                                                                                                                                                                                                                                                                                                                                                                                                                                                                                                                                                                                                                                                                                                                                                                                                                                                                                                                                                                                                                                                                    | Flood Damage Record in Chaharmahal va Bakhteyari Province           |        |
| Table E-1-3                                                                                                                                                                                                                                                                                                                                                                                                                                                                                                                                                                                                                                                                                                                                                                                                                                                                                                                                                                                                                                                                                                                                                                                                                                                                                                                                                                                                                                                                                                                                                                                                                                                                                                                                                                                                                                                                                                                                                                                                                                                                                                                    | Flood Damage Record in Esfahan Province.                            |        |
| Table E-1-4                                                                                                                                                                                                                                                                                                                                                                                                                                                                                                                                                                                                                                                                                                                                                                                                                                                                                                                                                                                                                                                                                                                                                                                                                                                                                                                                                                                                                                                                                                                                                                                                                                                                                                                                                                                                                                                                                                                                                                                                                                                                                                                    | Flood Damage Record in Kohkilouyeh va Boyerahmad Province           |        |
| Table E-1-5                                                                                                                                                                                                                                                                                                                                                                                                                                                                                                                                                                                                                                                                                                                                                                                                                                                                                                                                                                                                                                                                                                                                                                                                                                                                                                                                                                                                                                                                                                                                                                                                                                                                                                                                                                                                                                                                                                                                                                                                                                                                                                                    | Flood Damage Record in Khuzestan Province                           |        |
| Table E-2-1                                                                                                                                                                                                                                                                                                                                                                                                                                                                                                                                                                                                                                                                                                                                                                                                                                                                                                                                                                                                                                                                                                                                                                                                                                                                                                                                                                                                                                                                                                                                                                                                                                                                                                                                                                                                                                                                                                                                                                                                                                                                                                                    | Sediment Volume Estimation for Main Check Dam - (Vastegan)          | . E-10 |
| Table E-2-2                                                                                                                                                                                                                                                                                                                                                                                                                                                                                                                                                                                                                                                                                                                                                                                                                                                                                                                                                                                                                                                                                                                                                                                                                                                                                                                                                                                                                                                                                                                                                                                                                                                                                                                                                                                                                                                                                                                                                                                                                                                                                                                    | Sediment Volume Estimation for Main Check Dam                       |        |
|                                                                                                                                                                                                                                                                                                                                                                                                                                                                                                                                                                                                                                                                                                                                                                                                                                                                                                                                                                                                                                                                                                                                                                                                                                                                                                                                                                                                                                                                                                                                                                                                                                                                                                                                                                                                                                                                                                                                                                                                                                                                                                                                | - (Chaman-Goli Bazaft)                                              |        |
| Table E-2-3                                                                                                                                                                                                                                                                                                                                                                                                                                                                                                                                                                                                                                                                                                                                                                                                                                                                                                                                                                                                                                                                                                                                                                                                                                                                                                                                                                                                                                                                                                                                                                                                                                                                                                                                                                                                                                                                                                                                                                                                                                                                                                                    | Sediment Volume Estimation for Main Check Dam - (Sarbaz)            |        |
| Table E-2-4                                                                                                                                                                                                                                                                                                                                                                                                                                                                                                                                                                                                                                                                                                                                                                                                                                                                                                                                                                                                                                                                                                                                                                                                                                                                                                                                                                                                                                                                                                                                                                                                                                                                                                                                                                                                                                                                                                                                                                                                                                                                                                                    | Sediment Volume Estimation for Main Check Dam - (Tangsorkh)         | E-13   |
| Table E-2-5                                                                                                                                                                                                                                                                                                                                                                                                                                                                                                                                                                                                                                                                                                                                                                                                                                                                                                                                                                                                                                                                                                                                                                                                                                                                                                                                                                                                                                                                                                                                                                                                                                                                                                                                                                                                                                                                                                                                                                                                                                                                                                                    | Sediment Volume Estimation for Main Check Dam - (Zeras)             |        |
| Table E-2-6                                                                                                                                                                                                                                                                                                                                                                                                                                                                                                                                                                                                                                                                                                                                                                                                                                                                                                                                                                                                                                                                                                                                                                                                                                                                                                                                                                                                                                                                                                                                                                                                                                                                                                                                                                                                                                                                                                                                                                                                                                                                                                                    | River Improvement (Channel Work at Vastegan)                        | . E-15 |
|                                                                                                                                                                                                                                                                                                                                                                                                                                                                                                                                                                                                                                                                                                                                                                                                                                                                                                                                                                                                                                                                                                                                                                                                                                                                                                                                                                                                                                                                                                                                                                                                                                                                                                                                                                                                                                                                                                                                                                                                                                                                                                                                | List of Figures                                                     |        |
| Figure E-2-1                                                                                                                                                                                                                                                                                                                                                                                                                                                                                                                                                                                                                                                                                                                                                                                                                                                                                                                                                                                                                                                                                                                                                                                                                                                                                                                                                                                                                                                                                                                                                                                                                                                                                                                                                                                                                                                                                                                                                                                                                                                                                                                   | Location Map of Natural Disaster - (Vastegan)                       | E-18   |
| Figure E-2-2                                                                                                                                                                                                                                                                                                                                                                                                                                                                                                                                                                                                                                                                                                                                                                                                                                                                                                                                                                                                                                                                                                                                                                                                                                                                                                                                                                                                                                                                                                                                                                                                                                                                                                                                                                                                                                                                                                                                                                                                                                                                                                                   | Location Map of Natural Disaster - (Chaman-Goli Bazaft)             | E-19   |
| Figure E-2-3                                                                                                                                                                                                                                                                                                                                                                                                                                                                                                                                                                                                                                                                                                                                                                                                                                                                                                                                                                                                                                                                                                                                                                                                                                                                                                                                                                                                                                                                                                                                                                                                                                                                                                                                                                                                                                                                                                                                                                                                                                                                                                                   | Location Map of Natural Disaster - (Sarbaz)                         | . E-20 |
| Figure E-2-4                                                                                                                                                                                                                                                                                                                                                                                                                                                                                                                                                                                                                                                                                                                                                                                                                                                                                                                                                                                                                                                                                                                                                                                                                                                                                                                                                                                                                                                                                                                                                                                                                                                                                                                                                                                                                                                                                                                                                                                                                                                                                                                   | Location Map of Natural Disaster - (Tangsorkh)                      | . E-21 |
| Figure E-2-5                                                                                                                                                                                                                                                                                                                                                                                                                                                                                                                                                                                                                                                                                                                                                                                                                                                                                                                                                                                                                                                                                                                                                                                                                                                                                                                                                                                                                                                                                                                                                                                                                                                                                                                                                                                                                                                                                                                                                                                                                                                                                                                   | Location Map of Natural Disaster - (Zeras)                          | . E-22 |
| Figure E-2-6                                                                                                                                                                                                                                                                                                                                                                                                                                                                                                                                                                                                                                                                                                                                                                                                                                                                                                                                                                                                                                                                                                                                                                                                                                                                                                                                                                                                                                                                                                                                                                                                                                                                                                                                                                                                                                                                                                                                                                                                                                                                                                                   | Location Map of Hazard Area - (Vastegan)                            | . E-23 |
| Figure E-2-7                                                                                                                                                                                                                                                                                                                                                                                                                                                                                                                                                                                                                                                                                                                                                                                                                                                                                                                                                                                                                                                                                                                                                                                                                                                                                                                                                                                                                                                                                                                                                                                                                                                                                                                                                                                                                                                                                                                                                                                                                                                                                                                   | Location Map of Hazard Area - (Chaman-Goli Bazaft)                  | . E-24 |
| Figure E-2-8                                                                                                                                                                                                                                                                                                                                                                                                                                                                                                                                                                                                                                                                                                                                                                                                                                                                                                                                                                                                                                                                                                                                                                                                                                                                                                                                                                                                                                                                                                                                                                                                                                                                                                                                                                                                                                                                                                                                                                                                                                                                                                                   | Location Map of Hazard Area - (Sarbaz)                              | . E-25 |
| Figure E-2-9                                                                                                                                                                                                                                                                                                                                                                                                                                                                                                                                                                                                                                                                                                                                                                                                                                                                                                                                                                                                                                                                                                                                                                                                                                                                                                                                                                                                                                                                                                                                                                                                                                                                                                                                                                                                                                                                                                                                                                                                                                                                                                                   | Location Map of Hazard Area - (Tangsorkh)                           | . E-26 |
| Figure E-2-10                                                                                                                                                                                                                                                                                                                                                                                                                                                                                                                                                                                                                                                                                                                                                                                                                                                                                                                                                                                                                                                                                                                                                                                                                                                                                                                                                                                                                                                                                                                                                                                                                                                                                                                                                                                                                                                                                                                                                                                                                                                                                                                  | Location Map of Hazard Area - (Zeras)                               | . E-27 |
| Figure E-2-11                                                                                                                                                                                                                                                                                                                                                                                                                                                                                                                                                                                                                                                                                                                                                                                                                                                                                                                                                                                                                                                                                                                                                                                                                                                                                                                                                                                                                                                                                                                                                                                                                                                                                                                                                                                                                                                                                                                                                                                                                                                                                                                  | Disaster Prevention Structure - Check Dam (Type A, Type B)          | E-28   |
| Figure E-2-12                                                                                                                                                                                                                                                                                                                                                                                                                                                                                                                                                                                                                                                                                                                                                                                                                                                                                                                                                                                                                                                                                                                                                                                                                                                                                                                                                                                                                                                                                                                                                                                                                                                                                                                                                                                                                                                                                                                                                                                                                                                                                                                  | 2 Disaster Prevention Structure - Check Dam (Type C, Type D)        | . E-29 |
| Figure E-2-13                                                                                                                                                                                                                                                                                                                                                                                                                                                                                                                                                                                                                                                                                                                                                                                                                                                                                                                                                                                                                                                                                                                                                                                                                                                                                                                                                                                                                                                                                                                                                                                                                                                                                                                                                                                                                                                                                                                                                                                                                                                                                                                  | B Disaster Prevention Structure - Ground Sill (Type E)              | . E-30 |
| Figure E-2-14                                                                                                                                                                                                                                                                                                                                                                                                                                                                                                                                                                                                                                                                                                                                                                                                                                                                                                                                                                                                                                                                                                                                                                                                                                                                                                                                                                                                                                                                                                                                                                                                                                                                                                                                                                                                                                                                                                                                                                                                                                                                                                                  | 1 Disaster Prevention Structure Spur Dike                           | . E-31 |
| The State of the S | 5 Disaster Prevention Structure - River Treatment / Bank Protection |        |
| Figure E-2-16                                                                                                                                                                                                                                                                                                                                                                                                                                                                                                                                                                                                                                                                                                                                                                                                                                                                                                                                                                                                                                                                                                                                                                                                                                                                                                                                                                                                                                                                                                                                                                                                                                                                                                                                                                                                                                                                                                                                                                                                                                                                                                                  | 5 Disaster Prevention Structure – Landslide Protection              | E-33   |
| Figure E-2-17                                                                                                                                                                                                                                                                                                                                                                                                                                                                                                                                                                                                                                                                                                                                                                                                                                                                                                                                                                                                                                                                                                                                                                                                                                                                                                                                                                                                                                                                                                                                                                                                                                                                                                                                                                                                                                                                                                                                                                                                                                                                                                                  | 7 Disaster Prevention Structure - Rockfall Protection               | . E-34 |
| Figure E-2-18                                                                                                                                                                                                                                                                                                                                                                                                                                                                                                                                                                                                                                                                                                                                                                                                                                                                                                                                                                                                                                                                                                                                                                                                                                                                                                                                                                                                                                                                                                                                                                                                                                                                                                                                                                                                                                                                                                                                                                                                                                                                                                                  | 3 Channel Work Structure (1/2)                                      | . E-35 |
| Figure E-2-19                                                                                                                                                                                                                                                                                                                                                                                                                                                                                                                                                                                                                                                                                                                                                                                                                                                                                                                                                                                                                                                                                                                                                                                                                                                                                                                                                                                                                                                                                                                                                                                                                                                                                                                                                                                                                                                                                                                                                                                                                                                                                                                  | Channel Work Structure (2/2)                                        | . E-36 |
|                                                                                                                                                                                                                                                                                                                                                                                                                                                                                                                                                                                                                                                                                                                                                                                                                                                                                                                                                                                                                                                                                                                                                                                                                                                                                                                                                                                                                                                                                                                                                                                                                                                                                                                                                                                                                                                                                                                                                                                                                                                                                                                                | Profile of Channel Work                                             |        |