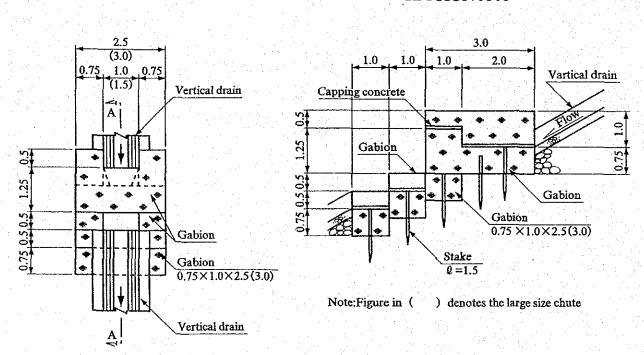

pe A, Type B)

#### Wing wall (cross section)



Type C



Type D



Figure E-2-12 Disaster Prevention Structure - Check Dam (Type C, Type D)

Type E



Wing wall



Figure E-2-13 Disaster Prevention Structure - Ground Sill (Type E)

### Bazoft SPUR DYKE SECTION A-A



**PLAN** 





#### SECTION C-C



Figure E-2-14 Disaster Prevention Structure - Spur Dike

#### River Treatment

#### Vastegan



Note:Figure in ( ) denotes the river width in downstream section

# River Bank Protection Bazoft



#### River Bank Protection Sarbaz



Figure E-2-15 Disaster Prevention Structure-River Treatment / Bank Protection

#### LONDSLIDE PROTECTION

#### Horizontal drain

#### Vertical drain





Note: Figure in ( ) denotes the large size drain

#### Drop check chute

#### Front view

#### SECTION A-A



# GULLY PROTECTION (Cross section)



Note:Drop check ohute is to be installed every 20m on the gully

Figure E-2-16 Disaster Prevention Structure-Landslide Protection

#### ROCKFALL PROTECTION

## Cross section



Figure E-2-17 Disaster Prevention Structure- Rockfall Protection







River Bank Protection (Gabion Mattress)



Cross Section of Channel Work
— Secttion I —





Legend

CD(1) = Consolidation Dam(1)

. CD (2) = Consolidation Dam (2)

= Drop Check Chute

= Ground Sill



Figure E-2-20 Profile of Channel Work