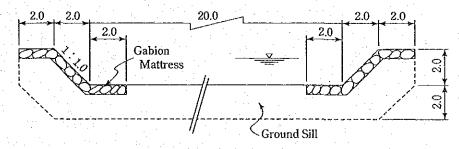

# ANNEX – E COMPREHENSIVE DISASTER PREVIOUS

|                                                                                                                                                                                                                                                                                                                                                                                                                                                                                                                                                                                                                                                                                                                                                                                                                                                                                                                                                                                                                                                                                                                                                                                                                                                                                                                                                                                                                                                                                                                                                                                                                                                                                                                                                                                                                                                                                                                                                                                                                                                                                                                                | List of Table                                                       |        |
|--------------------------------------------------------------------------------------------------------------------------------------------------------------------------------------------------------------------------------------------------------------------------------------------------------------------------------------------------------------------------------------------------------------------------------------------------------------------------------------------------------------------------------------------------------------------------------------------------------------------------------------------------------------------------------------------------------------------------------------------------------------------------------------------------------------------------------------------------------------------------------------------------------------------------------------------------------------------------------------------------------------------------------------------------------------------------------------------------------------------------------------------------------------------------------------------------------------------------------------------------------------------------------------------------------------------------------------------------------------------------------------------------------------------------------------------------------------------------------------------------------------------------------------------------------------------------------------------------------------------------------------------------------------------------------------------------------------------------------------------------------------------------------------------------------------------------------------------------------------------------------------------------------------------------------------------------------------------------------------------------------------------------------------------------------------------------------------------------------------------------------|---------------------------------------------------------------------|--------|
| Table E-1-1                                                                                                                                                                                                                                                                                                                                                                                                                                                                                                                                                                                                                                                                                                                                                                                                                                                                                                                                                                                                                                                                                                                                                                                                                                                                                                                                                                                                                                                                                                                                                                                                                                                                                                                                                                                                                                                                                                                                                                                                                                                                                                                    |                                                                     | 17 1   |
| 1.10                                                                                                                                                                                                                                                                                                                                                                                                                                                                                                                                                                                                                                                                                                                                                                                                                                                                                                                                                                                                                                                                                                                                                                                                                                                                                                                                                                                                                                                                                                                                                                                                                                                                                                                                                                                                                                                                                                                                                                                                                                                                                                                           | Disaster Damage in Chaharmahal va Bakhteyari Province-1998          |        |
| Table E-1-2                                                                                                                                                                                                                                                                                                                                                                                                                                                                                                                                                                                                                                                                                                                                                                                                                                                                                                                                                                                                                                                                                                                                                                                                                                                                                                                                                                                                                                                                                                                                                                                                                                                                                                                                                                                                                                                                                                                                                                                                                                                                                                                    | Flood Damage Record in Chaharmahal va Bakhteyari Province           |        |
| Table E-1-3                                                                                                                                                                                                                                                                                                                                                                                                                                                                                                                                                                                                                                                                                                                                                                                                                                                                                                                                                                                                                                                                                                                                                                                                                                                                                                                                                                                                                                                                                                                                                                                                                                                                                                                                                                                                                                                                                                                                                                                                                                                                                                                    | Flood Damage Record in Esfahan Province.                            |        |
| Table E-1-4                                                                                                                                                                                                                                                                                                                                                                                                                                                                                                                                                                                                                                                                                                                                                                                                                                                                                                                                                                                                                                                                                                                                                                                                                                                                                                                                                                                                                                                                                                                                                                                                                                                                                                                                                                                                                                                                                                                                                                                                                                                                                                                    | Flood Damage Record in Kohkilouyeh va Boyerahmad Province           |        |
| Table E-1-5                                                                                                                                                                                                                                                                                                                                                                                                                                                                                                                                                                                                                                                                                                                                                                                                                                                                                                                                                                                                                                                                                                                                                                                                                                                                                                                                                                                                                                                                                                                                                                                                                                                                                                                                                                                                                                                                                                                                                                                                                                                                                                                    | Flood Damage Record in Khuzestan Province                           |        |
| Table E-2-1                                                                                                                                                                                                                                                                                                                                                                                                                                                                                                                                                                                                                                                                                                                                                                                                                                                                                                                                                                                                                                                                                                                                                                                                                                                                                                                                                                                                                                                                                                                                                                                                                                                                                                                                                                                                                                                                                                                                                                                                                                                                                                                    | Sediment Volume Estimation for Main Check Dam - (Vastegan)          | . E-10 |
| Table E-2-2                                                                                                                                                                                                                                                                                                                                                                                                                                                                                                                                                                                                                                                                                                                                                                                                                                                                                                                                                                                                                                                                                                                                                                                                                                                                                                                                                                                                                                                                                                                                                                                                                                                                                                                                                                                                                                                                                                                                                                                                                                                                                                                    | Sediment Volume Estimation for Main Check Dam                       |        |
|                                                                                                                                                                                                                                                                                                                                                                                                                                                                                                                                                                                                                                                                                                                                                                                                                                                                                                                                                                                                                                                                                                                                                                                                                                                                                                                                                                                                                                                                                                                                                                                                                                                                                                                                                                                                                                                                                                                                                                                                                                                                                                                                | - (Chaman-Goli Bazaft)                                              |        |
| Table E-2-3                                                                                                                                                                                                                                                                                                                                                                                                                                                                                                                                                                                                                                                                                                                                                                                                                                                                                                                                                                                                                                                                                                                                                                                                                                                                                                                                                                                                                                                                                                                                                                                                                                                                                                                                                                                                                                                                                                                                                                                                                                                                                                                    | Sediment Volume Estimation for Main Check Dam - (Sarbaz)            |        |
| Table E-2-4                                                                                                                                                                                                                                                                                                                                                                                                                                                                                                                                                                                                                                                                                                                                                                                                                                                                                                                                                                                                                                                                                                                                                                                                                                                                                                                                                                                                                                                                                                                                                                                                                                                                                                                                                                                                                                                                                                                                                                                                                                                                                                                    | Sediment Volume Estimation for Main Check Dam - (Tangsorkh)         | E-13   |
| Table E-2-5                                                                                                                                                                                                                                                                                                                                                                                                                                                                                                                                                                                                                                                                                                                                                                                                                                                                                                                                                                                                                                                                                                                                                                                                                                                                                                                                                                                                                                                                                                                                                                                                                                                                                                                                                                                                                                                                                                                                                                                                                                                                                                                    | Sediment Volume Estimation for Main Check Dam - (Zeras)             |        |
| Table E-2-6                                                                                                                                                                                                                                                                                                                                                                                                                                                                                                                                                                                                                                                                                                                                                                                                                                                                                                                                                                                                                                                                                                                                                                                                                                                                                                                                                                                                                                                                                                                                                                                                                                                                                                                                                                                                                                                                                                                                                                                                                                                                                                                    | River Improvement (Channel Work at Vastegan)                        | . E-15 |
|                                                                                                                                                                                                                                                                                                                                                                                                                                                                                                                                                                                                                                                                                                                                                                                                                                                                                                                                                                                                                                                                                                                                                                                                                                                                                                                                                                                                                                                                                                                                                                                                                                                                                                                                                                                                                                                                                                                                                                                                                                                                                                                                | List of Figures                                                     |        |
| Figure E-2-1                                                                                                                                                                                                                                                                                                                                                                                                                                                                                                                                                                                                                                                                                                                                                                                                                                                                                                                                                                                                                                                                                                                                                                                                                                                                                                                                                                                                                                                                                                                                                                                                                                                                                                                                                                                                                                                                                                                                                                                                                                                                                                                   | Location Map of Natural Disaster - (Vastegan)                       | E-18   |
| Figure E-2-2                                                                                                                                                                                                                                                                                                                                                                                                                                                                                                                                                                                                                                                                                                                                                                                                                                                                                                                                                                                                                                                                                                                                                                                                                                                                                                                                                                                                                                                                                                                                                                                                                                                                                                                                                                                                                                                                                                                                                                                                                                                                                                                   | Location Map of Natural Disaster - (Chaman-Goli Bazaft)             | E-19   |
| Figure E-2-3                                                                                                                                                                                                                                                                                                                                                                                                                                                                                                                                                                                                                                                                                                                                                                                                                                                                                                                                                                                                                                                                                                                                                                                                                                                                                                                                                                                                                                                                                                                                                                                                                                                                                                                                                                                                                                                                                                                                                                                                                                                                                                                   | Location Map of Natural Disaster - (Sarbaz)                         | . E-20 |
| Figure E-2-4                                                                                                                                                                                                                                                                                                                                                                                                                                                                                                                                                                                                                                                                                                                                                                                                                                                                                                                                                                                                                                                                                                                                                                                                                                                                                                                                                                                                                                                                                                                                                                                                                                                                                                                                                                                                                                                                                                                                                                                                                                                                                                                   | Location Map of Natural Disaster - (Tangsorkh)                      | . E-21 |
| Figure E-2-5                                                                                                                                                                                                                                                                                                                                                                                                                                                                                                                                                                                                                                                                                                                                                                                                                                                                                                                                                                                                                                                                                                                                                                                                                                                                                                                                                                                                                                                                                                                                                                                                                                                                                                                                                                                                                                                                                                                                                                                                                                                                                                                   | Location Map of Natural Disaster - (Zeras)                          | . E-22 |
| Figure E-2-6                                                                                                                                                                                                                                                                                                                                                                                                                                                                                                                                                                                                                                                                                                                                                                                                                                                                                                                                                                                                                                                                                                                                                                                                                                                                                                                                                                                                                                                                                                                                                                                                                                                                                                                                                                                                                                                                                                                                                                                                                                                                                                                   | Location Map of Hazard Area - (Vastegan)                            | . E-23 |
| Figure E-2-7                                                                                                                                                                                                                                                                                                                                                                                                                                                                                                                                                                                                                                                                                                                                                                                                                                                                                                                                                                                                                                                                                                                                                                                                                                                                                                                                                                                                                                                                                                                                                                                                                                                                                                                                                                                                                                                                                                                                                                                                                                                                                                                   | Location Map of Hazard Area - (Chaman-Goli Bazaft)                  | . E-24 |
| Figure E-2-8                                                                                                                                                                                                                                                                                                                                                                                                                                                                                                                                                                                                                                                                                                                                                                                                                                                                                                                                                                                                                                                                                                                                                                                                                                                                                                                                                                                                                                                                                                                                                                                                                                                                                                                                                                                                                                                                                                                                                                                                                                                                                                                   | Location Map of Hazard Area - (Sarbaz)                              | . E-25 |
| Figure E-2-9                                                                                                                                                                                                                                                                                                                                                                                                                                                                                                                                                                                                                                                                                                                                                                                                                                                                                                                                                                                                                                                                                                                                                                                                                                                                                                                                                                                                                                                                                                                                                                                                                                                                                                                                                                                                                                                                                                                                                                                                                                                                                                                   | Location Map of Hazard Area - (Tangsorkh)                           | . E-26 |
| Figure E-2-10                                                                                                                                                                                                                                                                                                                                                                                                                                                                                                                                                                                                                                                                                                                                                                                                                                                                                                                                                                                                                                                                                                                                                                                                                                                                                                                                                                                                                                                                                                                                                                                                                                                                                                                                                                                                                                                                                                                                                                                                                                                                                                                  | Location Map of Hazard Area - (Zeras)                               | . E-27 |
| Figure E-2-11                                                                                                                                                                                                                                                                                                                                                                                                                                                                                                                                                                                                                                                                                                                                                                                                                                                                                                                                                                                                                                                                                                                                                                                                                                                                                                                                                                                                                                                                                                                                                                                                                                                                                                                                                                                                                                                                                                                                                                                                                                                                                                                  | Disaster Prevention Structure - Check Dam (Type A, Type B)          | E-28   |
| Figure E-2-12                                                                                                                                                                                                                                                                                                                                                                                                                                                                                                                                                                                                                                                                                                                                                                                                                                                                                                                                                                                                                                                                                                                                                                                                                                                                                                                                                                                                                                                                                                                                                                                                                                                                                                                                                                                                                                                                                                                                                                                                                                                                                                                  | 2 Disaster Prevention Structure - Check Dam (Type C, Type D)        | . E-29 |
| Figure E-2-13                                                                                                                                                                                                                                                                                                                                                                                                                                                                                                                                                                                                                                                                                                                                                                                                                                                                                                                                                                                                                                                                                                                                                                                                                                                                                                                                                                                                                                                                                                                                                                                                                                                                                                                                                                                                                                                                                                                                                                                                                                                                                                                  | B Disaster Prevention Structure - Ground Sill (Type E)              | . E-30 |
| Figure E-2-14                                                                                                                                                                                                                                                                                                                                                                                                                                                                                                                                                                                                                                                                                                                                                                                                                                                                                                                                                                                                                                                                                                                                                                                                                                                                                                                                                                                                                                                                                                                                                                                                                                                                                                                                                                                                                                                                                                                                                                                                                                                                                                                  | 1 Disaster Prevention Structure Spur Dike                           | . E-31 |
| The State of the S | 5 Disaster Prevention Structure - River Treatment / Bank Protection |        |
| Figure E-2-16                                                                                                                                                                                                                                                                                                                                                                                                                                                                                                                                                                                                                                                                                                                                                                                                                                                                                                                                                                                                                                                                                                                                                                                                                                                                                                                                                                                                                                                                                                                                                                                                                                                                                                                                                                                                                                                                                                                                                                                                                                                                                                                  | 5 Disaster Prevention Structure – Landslide Protection              | E-33   |
| Figure E-2-17                                                                                                                                                                                                                                                                                                                                                                                                                                                                                                                                                                                                                                                                                                                                                                                                                                                                                                                                                                                                                                                                                                                                                                                                                                                                                                                                                                                                                                                                                                                                                                                                                                                                                                                                                                                                                                                                                                                                                                                                                                                                                                                  | 7 Disaster Prevention Structure - Rockfall Protection               | . E-34 |
| Figure E-2-18                                                                                                                                                                                                                                                                                                                                                                                                                                                                                                                                                                                                                                                                                                                                                                                                                                                                                                                                                                                                                                                                                                                                                                                                                                                                                                                                                                                                                                                                                                                                                                                                                                                                                                                                                                                                                                                                                                                                                                                                                                                                                                                  | 3 Channel Work Structure (1/2)                                      | . E-35 |
| Figure E-2-19                                                                                                                                                                                                                                                                                                                                                                                                                                                                                                                                                                                                                                                                                                                                                                                                                                                                                                                                                                                                                                                                                                                                                                                                                                                                                                                                                                                                                                                                                                                                                                                                                                                                                                                                                                                                                                                                                                                                                                                                                                                                                                                  | Channel Work Structure (2/2)                                        | . E-36 |
|                                                                                                                                                                                                                                                                                                                                                                                                                                                                                                                                                                                                                                                                                                                                                                                                                                                                                                                                                                                                                                                                                                                                                                                                                                                                                                                                                                                                                                                                                                                                                                                                                                                                                                                                                                                                                                                                                                                                                                                                                                                                                                                                | Profile of Channel Work                                             |        |