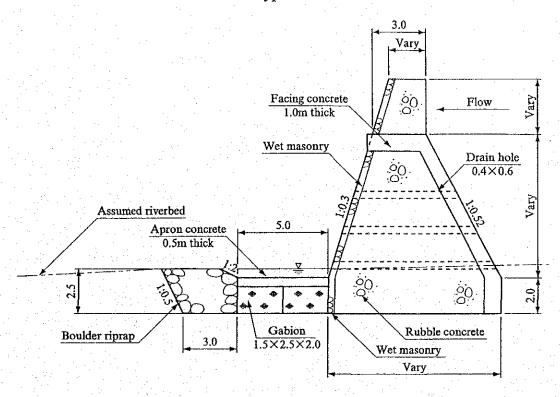

# ANNEX – E COMPREHENSIVE DISASTER PREVIOUS

|                                                                                                                                                                                                                                                                                                                                                                                                                                                                                                                                                                                                                                                                                                                                                                                                                                                                                                                                                                                                                                                                                                                                                                                                                                                                                                                                                                                                                                                                                                                                                                                                                                                                                                                                                                                                                                                                                                                                                                                                                                                                                                                                | List of Table                                                       |        |
|--------------------------------------------------------------------------------------------------------------------------------------------------------------------------------------------------------------------------------------------------------------------------------------------------------------------------------------------------------------------------------------------------------------------------------------------------------------------------------------------------------------------------------------------------------------------------------------------------------------------------------------------------------------------------------------------------------------------------------------------------------------------------------------------------------------------------------------------------------------------------------------------------------------------------------------------------------------------------------------------------------------------------------------------------------------------------------------------------------------------------------------------------------------------------------------------------------------------------------------------------------------------------------------------------------------------------------------------------------------------------------------------------------------------------------------------------------------------------------------------------------------------------------------------------------------------------------------------------------------------------------------------------------------------------------------------------------------------------------------------------------------------------------------------------------------------------------------------------------------------------------------------------------------------------------------------------------------------------------------------------------------------------------------------------------------------------------------------------------------------------------|---------------------------------------------------------------------|--------|
| Table E-1-1                                                                                                                                                                                                                                                                                                                                                                                                                                                                                                                                                                                                                                                                                                                                                                                                                                                                                                                                                                                                                                                                                                                                                                                                                                                                                                                                                                                                                                                                                                                                                                                                                                                                                                                                                                                                                                                                                                                                                                                                                                                                                                                    |                                                                     | 17 1   |
| 1.10                                                                                                                                                                                                                                                                                                                                                                                                                                                                                                                                                                                                                                                                                                                                                                                                                                                                                                                                                                                                                                                                                                                                                                                                                                                                                                                                                                                                                                                                                                                                                                                                                                                                                                                                                                                                                                                                                                                                                                                                                                                                                                                           | Disaster Damage in Chaharmahal va Bakhteyari Province-1998          |        |
| Table E-1-2                                                                                                                                                                                                                                                                                                                                                                                                                                                                                                                                                                                                                                                                                                                                                                                                                                                                                                                                                                                                                                                                                                                                                                                                                                                                                                                                                                                                                                                                                                                                                                                                                                                                                                                                                                                                                                                                                                                                                                                                                                                                                                                    | Flood Damage Record in Chaharmahal va Bakhteyari Province           |        |
| Table E-1-3                                                                                                                                                                                                                                                                                                                                                                                                                                                                                                                                                                                                                                                                                                                                                                                                                                                                                                                                                                                                                                                                                                                                                                                                                                                                                                                                                                                                                                                                                                                                                                                                                                                                                                                                                                                                                                                                                                                                                                                                                                                                                                                    | Flood Damage Record in Esfahan Province.                            |        |
| Table E-1-4                                                                                                                                                                                                                                                                                                                                                                                                                                                                                                                                                                                                                                                                                                                                                                                                                                                                                                                                                                                                                                                                                                                                                                                                                                                                                                                                                                                                                                                                                                                                                                                                                                                                                                                                                                                                                                                                                                                                                                                                                                                                                                                    | Flood Damage Record in Kohkilouyeh va Boyerahmad Province           |        |
| Table E-1-5                                                                                                                                                                                                                                                                                                                                                                                                                                                                                                                                                                                                                                                                                                                                                                                                                                                                                                                                                                                                                                                                                                                                                                                                                                                                                                                                                                                                                                                                                                                                                                                                                                                                                                                                                                                                                                                                                                                                                                                                                                                                                                                    | Flood Damage Record in Khuzestan Province                           |        |
| Table E-2-1                                                                                                                                                                                                                                                                                                                                                                                                                                                                                                                                                                                                                                                                                                                                                                                                                                                                                                                                                                                                                                                                                                                                                                                                                                                                                                                                                                                                                                                                                                                                                                                                                                                                                                                                                                                                                                                                                                                                                                                                                                                                                                                    | Sediment Volume Estimation for Main Check Dam - (Vastegan)          | . E-10 |
| Table E-2-2                                                                                                                                                                                                                                                                                                                                                                                                                                                                                                                                                                                                                                                                                                                                                                                                                                                                                                                                                                                                                                                                                                                                                                                                                                                                                                                                                                                                                                                                                                                                                                                                                                                                                                                                                                                                                                                                                                                                                                                                                                                                                                                    | Sediment Volume Estimation for Main Check Dam                       |        |
|                                                                                                                                                                                                                                                                                                                                                                                                                                                                                                                                                                                                                                                                                                                                                                                                                                                                                                                                                                                                                                                                                                                                                                                                                                                                                                                                                                                                                                                                                                                                                                                                                                                                                                                                                                                                                                                                                                                                                                                                                                                                                                                                | - (Chaman-Goli Bazaft)                                              |        |
| Table E-2-3                                                                                                                                                                                                                                                                                                                                                                                                                                                                                                                                                                                                                                                                                                                                                                                                                                                                                                                                                                                                                                                                                                                                                                                                                                                                                                                                                                                                                                                                                                                                                                                                                                                                                                                                                                                                                                                                                                                                                                                                                                                                                                                    | Sediment Volume Estimation for Main Check Dam - (Sarbaz)            |        |
| Table E-2-4                                                                                                                                                                                                                                                                                                                                                                                                                                                                                                                                                                                                                                                                                                                                                                                                                                                                                                                                                                                                                                                                                                                                                                                                                                                                                                                                                                                                                                                                                                                                                                                                                                                                                                                                                                                                                                                                                                                                                                                                                                                                                                                    | Sediment Volume Estimation for Main Check Dam - (Tangsorkh)         | E-13   |
| Table E-2-5                                                                                                                                                                                                                                                                                                                                                                                                                                                                                                                                                                                                                                                                                                                                                                                                                                                                                                                                                                                                                                                                                                                                                                                                                                                                                                                                                                                                                                                                                                                                                                                                                                                                                                                                                                                                                                                                                                                                                                                                                                                                                                                    | Sediment Volume Estimation for Main Check Dam - (Zeras)             |        |
| Table E-2-6                                                                                                                                                                                                                                                                                                                                                                                                                                                                                                                                                                                                                                                                                                                                                                                                                                                                                                                                                                                                                                                                                                                                                                                                                                                                                                                                                                                                                                                                                                                                                                                                                                                                                                                                                                                                                                                                                                                                                                                                                                                                                                                    | River Improvement (Channel Work at Vastegan)                        | . E-15 |
|                                                                                                                                                                                                                                                                                                                                                                                                                                                                                                                                                                                                                                                                                                                                                                                                                                                                                                                                                                                                                                                                                                                                                                                                                                                                                                                                                                                                                                                                                                                                                                                                                                                                                                                                                                                                                                                                                                                                                                                                                                                                                                                                | List of Figures                                                     |        |
| Figure E-2-1                                                                                                                                                                                                                                                                                                                                                                                                                                                                                                                                                                                                                                                                                                                                                                                                                                                                                                                                                                                                                                                                                                                                                                                                                                                                                                                                                                                                                                                                                                                                                                                                                                                                                                                                                                                                                                                                                                                                                                                                                                                                                                                   | Location Map of Natural Disaster - (Vastegan)                       | E-18   |
| Figure E-2-2                                                                                                                                                                                                                                                                                                                                                                                                                                                                                                                                                                                                                                                                                                                                                                                                                                                                                                                                                                                                                                                                                                                                                                                                                                                                                                                                                                                                                                                                                                                                                                                                                                                                                                                                                                                                                                                                                                                                                                                                                                                                                                                   | Location Map of Natural Disaster - (Chaman-Goli Bazaft)             | E-19   |
| Figure E-2-3                                                                                                                                                                                                                                                                                                                                                                                                                                                                                                                                                                                                                                                                                                                                                                                                                                                                                                                                                                                                                                                                                                                                                                                                                                                                                                                                                                                                                                                                                                                                                                                                                                                                                                                                                                                                                                                                                                                                                                                                                                                                                                                   | Location Map of Natural Disaster - (Sarbaz)                         | . E-20 |
| Figure E-2-4                                                                                                                                                                                                                                                                                                                                                                                                                                                                                                                                                                                                                                                                                                                                                                                                                                                                                                                                                                                                                                                                                                                                                                                                                                                                                                                                                                                                                                                                                                                                                                                                                                                                                                                                                                                                                                                                                                                                                                                                                                                                                                                   | Location Map of Natural Disaster - (Tangsorkh)                      | . E-21 |
| Figure E-2-5                                                                                                                                                                                                                                                                                                                                                                                                                                                                                                                                                                                                                                                                                                                                                                                                                                                                                                                                                                                                                                                                                                                                                                                                                                                                                                                                                                                                                                                                                                                                                                                                                                                                                                                                                                                                                                                                                                                                                                                                                                                                                                                   | Location Map of Natural Disaster - (Zeras)                          | . E-22 |
| Figure E-2-6                                                                                                                                                                                                                                                                                                                                                                                                                                                                                                                                                                                                                                                                                                                                                                                                                                                                                                                                                                                                                                                                                                                                                                                                                                                                                                                                                                                                                                                                                                                                                                                                                                                                                                                                                                                                                                                                                                                                                                                                                                                                                                                   | Location Map of Hazard Area - (Vastegan)                            | . E-23 |
| Figure E-2-7                                                                                                                                                                                                                                                                                                                                                                                                                                                                                                                                                                                                                                                                                                                                                                                                                                                                                                                                                                                                                                                                                                                                                                                                                                                                                                                                                                                                                                                                                                                                                                                                                                                                                                                                                                                                                                                                                                                                                                                                                                                                                                                   | Location Map of Hazard Area - (Chaman-Goli Bazaft)                  | . E-24 |
| Figure E-2-8                                                                                                                                                                                                                                                                                                                                                                                                                                                                                                                                                                                                                                                                                                                                                                                                                                                                                                                                                                                                                                                                                                                                                                                                                                                                                                                                                                                                                                                                                                                                                                                                                                                                                                                                                                                                                                                                                                                                                                                                                                                                                                                   | Location Map of Hazard Area - (Sarbaz)                              | . E-25 |
| Figure E-2-9                                                                                                                                                                                                                                                                                                                                                                                                                                                                                                                                                                                                                                                                                                                                                                                                                                                                                                                                                                                                                                                                                                                                                                                                                                                                                                                                                                                                                                                                                                                                                                                                                                                                                                                                                                                                                                                                                                                                                                                                                                                                                                                   | Location Map of Hazard Area - (Tangsorkh)                           | . E-26 |
| Figure E-2-10                                                                                                                                                                                                                                                                                                                                                                                                                                                                                                                                                                                                                                                                                                                                                                                                                                                                                                                                                                                                                                                                                                                                                                                                                                                                                                                                                                                                                                                                                                                                                                                                                                                                                                                                                                                                                                                                                                                                                                                                                                                                                                                  | Location Map of Hazard Area - (Zeras)                               | . E-27 |
| Figure E-2-11                                                                                                                                                                                                                                                                                                                                                                                                                                                                                                                                                                                                                                                                                                                                                                                                                                                                                                                                                                                                                                                                                                                                                                                                                                                                                                                                                                                                                                                                                                                                                                                                                                                                                                                                                                                                                                                                                                                                                                                                                                                                                                                  | Disaster Prevention Structure - Check Dam (Type A, Type B)          | E-28   |
| Figure E-2-12                                                                                                                                                                                                                                                                                                                                                                                                                                                                                                                                                                                                                                                                                                                                                                                                                                                                                                                                                                                                                                                                                                                                                                                                                                                                                                                                                                                                                                                                                                                                                                                                                                                                                                                                                                                                                                                                                                                                                                                                                                                                                                                  | 2 Disaster Prevention Structure - Check Dam (Type C, Type D)        | . E-29 |
| Figure E-2-13                                                                                                                                                                                                                                                                                                                                                                                                                                                                                                                                                                                                                                                                                                                                                                                                                                                                                                                                                                                                                                                                                                                                                                                                                                                                                                                                                                                                                                                                                                                                                                                                                                                                                                                                                                                                                                                                                                                                                                                                                                                                                                                  | B Disaster Prevention Structure - Ground Sill (Type E)              | . E-30 |
| Figure E-2-14                                                                                                                                                                                                                                                                                                                                                                                                                                                                                                                                                                                                                                                                                                                                                                                                                                                                                                                                                                                                                                                                                                                                                                                                                                                                                                                                                                                                                                                                                                                                                                                                                                                                                                                                                                                                                                                                                                                                                                                                                                                                                                                  | 1 Disaster Prevention Structure Spur Dike                           | . E-31 |
| The State of the S | 5 Disaster Prevention Structure - River Treatment / Bank Protection |        |
| Figure E-2-16                                                                                                                                                                                                                                                                                                                                                                                                                                                                                                                                                                                                                                                                                                                                                                                                                                                                                                                                                                                                                                                                                                                                                                                                                                                                                                                                                                                                                                                                                                                                                                                                                                                                                                                                                                                                                                                                                                                                                                                                                                                                                                                  | 5 Disaster Prevention Structure – Landslide Protection              | E-33   |
| Figure E-2-17                                                                                                                                                                                                                                                                                                                                                                                                                                                                                                                                                                                                                                                                                                                                                                                                                                                                                                                                                                                                                                                                                                                                                                                                                                                                                                                                                                                                                                                                                                                                                                                                                                                                                                                                                                                                                                                                                                                                                                                                                                                                                                                  | 7 Disaster Prevention Structure - Rockfall Protection               | . E-34 |
| Figure E-2-18                                                                                                                                                                                                                                                                                                                                                                                                                                                                                                                                                                                                                                                                                                                                                                                                                                                                                                                                                                                                                                                                                                                                                                                                                                                                                                                                                                                                                                                                                                                                                                                                                                                                                                                                                                                                                                                                                                                                                                                                                                                                                                                  | 3 Channel Work Structure (1/2)                                      | . E-35 |
| Figure E-2-19                                                                                                                                                                                                                                                                                                                                                                                                                                                                                                                                                                                                                                                                                                                                                                                                                                                                                                                                                                                                                                                                                                                                                                                                                                                                                                                                                                                                                                                                                                                                                                                                                                                                                                                                                                                                                                                                                                                                                                                                                                                                                                                  | Channel Work Structure (2/2)                                        | . E-36 |
|                                                                                                                                                                                                                                                                                                                                                                                                                                                                                                                                                                                                                                                                                                                                                                                                                                                                                                                                                                                                                                                                                                                                                                                                                                                                                                                                                                                                                                                                                                                                                                                                                                                                                                                                                                                                                                                                                                                                                                                                                                                                                                                                | Profile of Channel Work                                             |        |