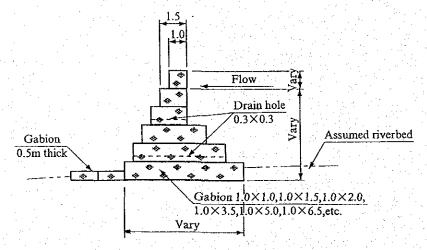

# ANNEX – E COMPREHENSIVE DISASTER PREVIOUS

|                                                                                                                                                                                                                                                                                                                                                                                                                                                                                                                                                                                                                                                                                                                                                                                                                                                                                                                                                                                                                                                                                                                                                                                                                                                                                                                                                                                                                                                                                                                                                                                                                                                                                                                                                                                                                                                                                                                                                                                                                                                                                                                                | List of Table                                                       |        |
|--------------------------------------------------------------------------------------------------------------------------------------------------------------------------------------------------------------------------------------------------------------------------------------------------------------------------------------------------------------------------------------------------------------------------------------------------------------------------------------------------------------------------------------------------------------------------------------------------------------------------------------------------------------------------------------------------------------------------------------------------------------------------------------------------------------------------------------------------------------------------------------------------------------------------------------------------------------------------------------------------------------------------------------------------------------------------------------------------------------------------------------------------------------------------------------------------------------------------------------------------------------------------------------------------------------------------------------------------------------------------------------------------------------------------------------------------------------------------------------------------------------------------------------------------------------------------------------------------------------------------------------------------------------------------------------------------------------------------------------------------------------------------------------------------------------------------------------------------------------------------------------------------------------------------------------------------------------------------------------------------------------------------------------------------------------------------------------------------------------------------------|---------------------------------------------------------------------|--------|
| Table E-1-1                                                                                                                                                                                                                                                                                                                                                                                                                                                                                                                                                                                                                                                                                                                                                                                                                                                                                                                                                                                                                                                                                                                                                                                                                                                                                                                                                                                                                                                                                                                                                                                                                                                                                                                                                                                                                                                                                                                                                                                                                                                                                                                    |                                                                     | 17 1   |
| 1.10                                                                                                                                                                                                                                                                                                                                                                                                                                                                                                                                                                                                                                                                                                                                                                                                                                                                                                                                                                                                                                                                                                                                                                                                                                                                                                                                                                                                                                                                                                                                                                                                                                                                                                                                                                                                                                                                                                                                                                                                                                                                                                                           | Disaster Damage in Chaharmahal va Bakhteyari Province-1998          |        |
| Table E-1-2                                                                                                                                                                                                                                                                                                                                                                                                                                                                                                                                                                                                                                                                                                                                                                                                                                                                                                                                                                                                                                                                                                                                                                                                                                                                                                                                                                                                                                                                                                                                                                                                                                                                                                                                                                                                                                                                                                                                                                                                                                                                                                                    | Flood Damage Record in Chaharmahal va Bakhteyari Province           |        |
| Table E-1-3                                                                                                                                                                                                                                                                                                                                                                                                                                                                                                                                                                                                                                                                                                                                                                                                                                                                                                                                                                                                                                                                                                                                                                                                                                                                                                                                                                                                                                                                                                                                                                                                                                                                                                                                                                                                                                                                                                                                                                                                                                                                                                                    | Flood Damage Record in Esfahan Province.                            |        |
| Table E-1-4                                                                                                                                                                                                                                                                                                                                                                                                                                                                                                                                                                                                                                                                                                                                                                                                                                                                                                                                                                                                                                                                                                                                                                                                                                                                                                                                                                                                                                                                                                                                                                                                                                                                                                                                                                                                                                                                                                                                                                                                                                                                                                                    | Flood Damage Record in Kohkilouyeh va Boyerahmad Province           |        |
| Table E-1-5                                                                                                                                                                                                                                                                                                                                                                                                                                                                                                                                                                                                                                                                                                                                                                                                                                                                                                                                                                                                                                                                                                                                                                                                                                                                                                                                                                                                                                                                                                                                                                                                                                                                                                                                                                                                                                                                                                                                                                                                                                                                                                                    | Flood Damage Record in Khuzestan Province                           |        |
| Table E-2-1                                                                                                                                                                                                                                                                                                                                                                                                                                                                                                                                                                                                                                                                                                                                                                                                                                                                                                                                                                                                                                                                                                                                                                                                                                                                                                                                                                                                                                                                                                                                                                                                                                                                                                                                                                                                                                                                                                                                                                                                                                                                                                                    | Sediment Volume Estimation for Main Check Dam - (Vastegan)          | . E-10 |
| Table E-2-2                                                                                                                                                                                                                                                                                                                                                                                                                                                                                                                                                                                                                                                                                                                                                                                                                                                                                                                                                                                                                                                                                                                                                                                                                                                                                                                                                                                                                                                                                                                                                                                                                                                                                                                                                                                                                                                                                                                                                                                                                                                                                                                    | Sediment Volume Estimation for Main Check Dam                       |        |
|                                                                                                                                                                                                                                                                                                                                                                                                                                                                                                                                                                                                                                                                                                                                                                                                                                                                                                                                                                                                                                                                                                                                                                                                                                                                                                                                                                                                                                                                                                                                                                                                                                                                                                                                                                                                                                                                                                                                                                                                                                                                                                                                | - (Chaman-Goli Bazaft)                                              |        |
| Table E-2-3                                                                                                                                                                                                                                                                                                                                                                                                                                                                                                                                                                                                                                                                                                                                                                                                                                                                                                                                                                                                                                                                                                                                                                                                                                                                                                                                                                                                                                                                                                                                                                                                                                                                                                                                                                                                                                                                                                                                                                                                                                                                                                                    | Sediment Volume Estimation for Main Check Dam - (Sarbaz)            |        |
| Table E-2-4                                                                                                                                                                                                                                                                                                                                                                                                                                                                                                                                                                                                                                                                                                                                                                                                                                                                                                                                                                                                                                                                                                                                                                                                                                                                                                                                                                                                                                                                                                                                                                                                                                                                                                                                                                                                                                                                                                                                                                                                                                                                                                                    | Sediment Volume Estimation for Main Check Dam - (Tangsorkh)         | E-13   |
| Table E-2-5                                                                                                                                                                                                                                                                                                                                                                                                                                                                                                                                                                                                                                                                                                                                                                                                                                                                                                                                                                                                                                                                                                                                                                                                                                                                                                                                                                                                                                                                                                                                                                                                                                                                                                                                                                                                                                                                                                                                                                                                                                                                                                                    | Sediment Volume Estimation for Main Check Dam - (Zeras)             |        |
| Table E-2-6                                                                                                                                                                                                                                                                                                                                                                                                                                                                                                                                                                                                                                                                                                                                                                                                                                                                                                                                                                                                                                                                                                                                                                                                                                                                                                                                                                                                                                                                                                                                                                                                                                                                                                                                                                                                                                                                                                                                                                                                                                                                                                                    | River Improvement (Channel Work at Vastegan)                        | . E-15 |
|                                                                                                                                                                                                                                                                                                                                                                                                                                                                                                                                                                                                                                                                                                                                                                                                                                                                                                                                                                                                                                                                                                                                                                                                                                                                                                                                                                                                                                                                                                                                                                                                                                                                                                                                                                                                                                                                                                                                                                                                                                                                                                                                | List of Figures                                                     |        |
| Figure E-2-1                                                                                                                                                                                                                                                                                                                                                                                                                                                                                                                                                                                                                                                                                                                                                                                                                                                                                                                                                                                                                                                                                                                                                                                                                                                                                                                                                                                                                                                                                                                                                                                                                                                                                                                                                                                                                                                                                                                                                                                                                                                                                                                   | Location Map of Natural Disaster - (Vastegan)                       | E-18   |
| Figure E-2-2                                                                                                                                                                                                                                                                                                                                                                                                                                                                                                                                                                                                                                                                                                                                                                                                                                                                                                                                                                                                                                                                                                                                                                                                                                                                                                                                                                                                                                                                                                                                                                                                                                                                                                                                                                                                                                                                                                                                                                                                                                                                                                                   | Location Map of Natural Disaster - (Chaman-Goli Bazaft)             | E-19   |
| Figure E-2-3                                                                                                                                                                                                                                                                                                                                                                                                                                                                                                                                                                                                                                                                                                                                                                                                                                                                                                                                                                                                                                                                                                                                                                                                                                                                                                                                                                                                                                                                                                                                                                                                                                                                                                                                                                                                                                                                                                                                                                                                                                                                                                                   | Location Map of Natural Disaster - (Sarbaz)                         | . E-20 |
| Figure E-2-4                                                                                                                                                                                                                                                                                                                                                                                                                                                                                                                                                                                                                                                                                                                                                                                                                                                                                                                                                                                                                                                                                                                                                                                                                                                                                                                                                                                                                                                                                                                                                                                                                                                                                                                                                                                                                                                                                                                                                                                                                                                                                                                   | Location Map of Natural Disaster - (Tangsorkh)                      | . E-21 |
| Figure E-2-5                                                                                                                                                                                                                                                                                                                                                                                                                                                                                                                                                                                                                                                                                                                                                                                                                                                                                                                                                                                                                                                                                                                                                                                                                                                                                                                                                                                                                                                                                                                                                                                                                                                                                                                                                                                                                                                                                                                                                                                                                                                                                                                   | Location Map of Natural Disaster - (Zeras)                          | . E-22 |
| Figure E-2-6                                                                                                                                                                                                                                                                                                                                                                                                                                                                                                                                                                                                                                                                                                                                                                                                                                                                                                                                                                                                                                                                                                                                                                                                                                                                                                                                                                                                                                                                                                                                                                                                                                                                                                                                                                                                                                                                                                                                                                                                                                                                                                                   | Location Map of Hazard Area - (Vastegan)                            | . E-23 |
| Figure E-2-7                                                                                                                                                                                                                                                                                                                                                                                                                                                                                                                                                                                                                                                                                                                                                                                                                                                                                                                                                                                                                                                                                                                                                                                                                                                                                                                                                                                                                                                                                                                                                                                                                                                                                                                                                                                                                                                                                                                                                                                                                                                                                                                   | Location Map of Hazard Area - (Chaman-Goli Bazaft)                  | . E-24 |
| Figure E-2-8                                                                                                                                                                                                                                                                                                                                                                                                                                                                                                                                                                                                                                                                                                                                                                                                                                                                                                                                                                                                                                                                                                                                                                                                                                                                                                                                                                                                                                                                                                                                                                                                                                                                                                                                                                                                                                                                                                                                                                                                                                                                                                                   | Location Map of Hazard Area - (Sarbaz)                              | . E-25 |
| Figure E-2-9                                                                                                                                                                                                                                                                                                                                                                                                                                                                                                                                                                                                                                                                                                                                                                                                                                                                                                                                                                                                                                                                                                                                                                                                                                                                                                                                                                                                                                                                                                                                                                                                                                                                                                                                                                                                                                                                                                                                                                                                                                                                                                                   | Location Map of Hazard Area - (Tangsorkh)                           | . E-26 |
| Figure E-2-10                                                                                                                                                                                                                                                                                                                                                                                                                                                                                                                                                                                                                                                                                                                                                                                                                                                                                                                                                                                                                                                                                                                                                                                                                                                                                                                                                                                                                                                                                                                                                                                                                                                                                                                                                                                                                                                                                                                                                                                                                                                                                                                  | Location Map of Hazard Area - (Zeras)                               | . E-27 |
| Figure E-2-11                                                                                                                                                                                                                                                                                                                                                                                                                                                                                                                                                                                                                                                                                                                                                                                                                                                                                                                                                                                                                                                                                                                                                                                                                                                                                                                                                                                                                                                                                                                                                                                                                                                                                                                                                                                                                                                                                                                                                                                                                                                                                                                  | Disaster Prevention Structure - Check Dam (Type A, Type B)          | E-28   |
| Figure E-2-12                                                                                                                                                                                                                                                                                                                                                                                                                                                                                                                                                                                                                                                                                                                                                                                                                                                                                                                                                                                                                                                                                                                                                                                                                                                                                                                                                                                                                                                                                                                                                                                                                                                                                                                                                                                                                                                                                                                                                                                                                                                                                                                  | 2 Disaster Prevention Structure - Check Dam (Type C, Type D)        | . E-29 |
| Figure E-2-13                                                                                                                                                                                                                                                                                                                                                                                                                                                                                                                                                                                                                                                                                                                                                                                                                                                                                                                                                                                                                                                                                                                                                                                                                                                                                                                                                                                                                                                                                                                                                                                                                                                                                                                                                                                                                                                                                                                                                                                                                                                                                                                  | B Disaster Prevention Structure - Ground Sill (Type E)              | . E-30 |
| Figure E-2-14                                                                                                                                                                                                                                                                                                                                                                                                                                                                                                                                                                                                                                                                                                                                                                                                                                                                                                                                                                                                                                                                                                                                                                                                                                                                                                                                                                                                                                                                                                                                                                                                                                                                                                                                                                                                                                                                                                                                                                                                                                                                                                                  | 1 Disaster Prevention Structure Spur Dike                           | . E-31 |
| The State of the S | 5 Disaster Prevention Structure - River Treatment / Bank Protection |        |
| Figure E-2-16                                                                                                                                                                                                                                                                                                                                                                                                                                                                                                                                                                                                                                                                                                                                                                                                                                                                                                                                                                                                                                                                                                                                                                                                                                                                                                                                                                                                                                                                                                                                                                                                                                                                                                                                                                                                                                                                                                                                                                                                                                                                                                                  | 5 Disaster Prevention Structure – Landslide Protection              | E-33   |
| Figure E-2-17                                                                                                                                                                                                                                                                                                                                                                                                                                                                                                                                                                                                                                                                                                                                                                                                                                                                                                                                                                                                                                                                                                                                                                                                                                                                                                                                                                                                                                                                                                                                                                                                                                                                                                                                                                                                                                                                                                                                                                                                                                                                                                                  | 7 Disaster Prevention Structure - Rockfall Protection               | . E-34 |
| Figure E-2-18                                                                                                                                                                                                                                                                                                                                                                                                                                                                                                                                                                                                                                                                                                                                                                                                                                                                                                                                                                                                                                                                                                                                                                                                                                                                                                                                                                                                                                                                                                                                                                                                                                                                                                                                                                                                                                                                                                                                                                                                                                                                                                                  | 3 Channel Work Structure (1/2)                                      | . E-35 |
| Figure E-2-19                                                                                                                                                                                                                                                                                                                                                                                                                                                                                                                                                                                                                                                                                                                                                                                                                                                                                                                                                                                                                                                                                                                                                                                                                                                                                                                                                                                                                                                                                                                                                                                                                                                                                                                                                                                                                                                                                                                                                                                                                                                                                                                  | Channel Work Structure (2/2)                                        | . E-36 |
|                                                                                                                                                                                                                                                                                                                                                                                                                                                                                                                                                                                                                                                                                                                                                                                                                                                                                                                                                                                                                                                                                                                                                                                                                                                                                                                                                                                                                                                                                                                                                                                                                                                                                                                                                                                                                                                                                                                                                                                                                                                                                                                                | Profile of Channel Work                                             |        |