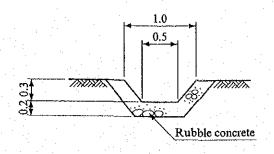

d Area - (Zeras)

#### CHECK DAM Type A



Type B



Figure E-2-11 Disaster Prevention Structure - Check Dam (Type A, Type B)

#### Wing wall (cross section)



Type C



Type D



Figure E-2-12 Disaster Prevention Structure - Check Dam (Type C, Type D)

Type E



Wing wall



Figure E-2-13 Disaster Prevention Structure - Ground Sill (Type E)

### Bazoft SPUR DYKE SECTION A-A



**PLAN** 





#### SECTION C-C



Figure E-2-14 Disaster Prevention Structure - Spur Dike

#### River Treatment

#### Vastegan



Note:Figure in ( ) denotes the river width in downstream section

# River Bank Protection Bazoft



#### River Bank Protection Sarbaz



Figure E-2-15 Disaster Prevention Structure-River Treatment / Bank Protection

#### LONDSLIDE PROTECTION

#### Horizontal drain

#### Vertical drain





Note: Figure in ( ) denotes the large size drain

#### Drop check chute

#### Front view

#### SECTION A-A



# GULLY PROTECTION (Cross section)



Note:Drop check ohute is to be installed every 20m on the gully

Figure E-2-16 Disaster Prevention Structure-Landslide Protection

#### ROCKFALL PROTECTION

## Cross section



Figure E-2-17 Disaster Prevention Structure- Rockfall Protection







River Bank Protection (Gabion Mattress)



Cross Section of Channel Work
— Secttion I —





Legend

CD(1) = Consolidation Dam(1)

. CD (2) = Consolidation Dam (2)

= Drop Check Chute

= Ground Sill



Figure E-2-20 Profile of Channel Work