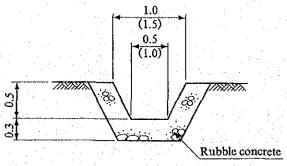

Area - (Zeras)

#### CHECK DAM Type A



Type B



Figure E-2-11 Disaster Prevention Structure - Check Dam (Type A, Type B)

#### Wing wall (cross section)



Type C



Type D



Figure E-2-12 Disaster Prevention Structure - Check Dam (Type C, Type D)

Type E



Wing wall



Figure E-2-13 Disaster Prevention Structure - Ground Sill (Type E)

### Bazoft SPUR DYKE SECTION A-A



**PLAN** 





#### SECTION C-C



Figure E-2-14 Disaster Prevention Structure - Spur Dike

#### River Treatment

#### Vastegan



Note:Figure in ( ) denotes the river width in downstream section

# River Bank Protection Bazoft



#### River Bank Protection Sarbaz



Figure E-2-15 Disaster Prevention Structure-River Treatment / Bank Protection

#### LONDSLIDE PROTECTION

#### Horizontal drain

#### Vertical drain





Note: Figure in ( ) denotes the large size drain

#### Drop check chute

#### Front view

#### SECTION A-A



# GULLY PROTECTION (Cross section)



Note:Drop check ohute is to be installed every 20m on the gully

Figure E-2-16 Disaster Prevention Structure-Landslide Protection

#### ROCKFALL PROTECTION

## Cross section



Figure E-2-17 Disaster Prevention Structure- Rockfall Protection







River Bank Protection (Gabion Mattress)



Cross Section of Channel Work
— Secttion I —





Legend

CD(1) = Consolidation Dam(1)

. CD (2) = Consolidation Dam (2)

= Drop Check Chute

= Ground Sill



Figure E-2-20 Profile of Channel Work