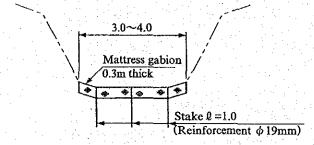

ection)



Type C



Type D



Figure E-2-12 Disaster Prevention Structure - Check Dam (Type C, Type D)

Type E



Wing wall



Figure E-2-13 Disaster Prevention Structure - Ground Sill (Type E)

### Bazoft SPUR DYKE SECTION A-A



**PLAN** 





#### SECTION C-C



Figure E-2-14 Disaster Prevention Structure - Spur Dike

#### River Treatment

#### Vastegan



Note:Figure in ( ) denotes the river width in downstream section

# River Bank Protection Bazoft



#### River Bank Protection Sarbaz



Figure E-2-15 Disaster Prevention Structure-River Treatment / Bank Protection

#### LONDSLIDE PROTECTION

#### Horizontal drain

#### Vertical drain





Note: Figure in ( ) denotes the large size drain

#### Drop check chute

#### Front view

#### SECTION A-A



# GULLY PROTECTION (Cross section)



Note:Drop check ohute is to be installed every 20m on the gully

Figure E-2-16 Disaster Prevention Structure-Landslide Protection

#### ROCKFALL PROTECTION

## Cross section



Figure E-2-17 Disaster Prevention Structure- Rockfall Protection







River Bank Protection (Gabion Mattress)



Cross Section of Channel Work
— Secttion I —





Legend

CD(1) = Consolidation Dam(1)

. CD (2) = Consolidation Dam (2)

= Drop Check Chute

= Ground Sill



Figure E-2-20 Profile of Channel Work