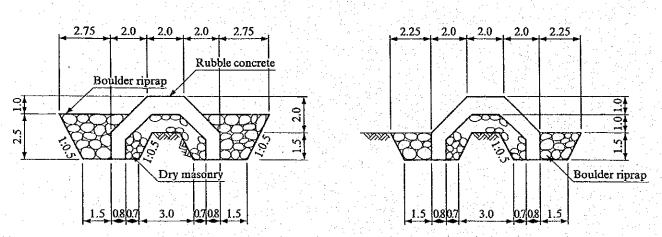

# ANNEX – E COMPREHENSIVE DISASTER PREVIOUS

|                                                                                                                                                                                                                                                                                                                                                                                                                                                                                                                                                                                                                                                                                                                                                                                                                                                                                                                                                                                                                                                                                                                                                                                                                                                                                                                                                                                                                                                                                                                                                                                                                                                                                                                                                                                                                                                                                                                                                                                                                                                                                                                                | List of Table                                                       |        |
|--------------------------------------------------------------------------------------------------------------------------------------------------------------------------------------------------------------------------------------------------------------------------------------------------------------------------------------------------------------------------------------------------------------------------------------------------------------------------------------------------------------------------------------------------------------------------------------------------------------------------------------------------------------------------------------------------------------------------------------------------------------------------------------------------------------------------------------------------------------------------------------------------------------------------------------------------------------------------------------------------------------------------------------------------------------------------------------------------------------------------------------------------------------------------------------------------------------------------------------------------------------------------------------------------------------------------------------------------------------------------------------------------------------------------------------------------------------------------------------------------------------------------------------------------------------------------------------------------------------------------------------------------------------------------------------------------------------------------------------------------------------------------------------------------------------------------------------------------------------------------------------------------------------------------------------------------------------------------------------------------------------------------------------------------------------------------------------------------------------------------------|---------------------------------------------------------------------|--------|
| Table E-1-1                                                                                                                                                                                                                                                                                                                                                                                                                                                                                                                                                                                                                                                                                                                                                                                                                                                                                                                                                                                                                                                                                                                                                                                                                                                                                                                                                                                                                                                                                                                                                                                                                                                                                                                                                                                                                                                                                                                                                                                                                                                                                                                    |                                                                     | 17 1   |
| 1.10                                                                                                                                                                                                                                                                                                                                                                                                                                                                                                                                                                                                                                                                                                                                                                                                                                                                                                                                                                                                                                                                                                                                                                                                                                                                                                                                                                                                                                                                                                                                                                                                                                                                                                                                                                                                                                                                                                                                                                                                                                                                                                                           | Disaster Damage in Chaharmahal va Bakhteyari Province-1998          |        |
| Table E-1-2                                                                                                                                                                                                                                                                                                                                                                                                                                                                                                                                                                                                                                                                                                                                                                                                                                                                                                                                                                                                                                                                                                                                                                                                                                                                                                                                                                                                                                                                                                                                                                                                                                                                                                                                                                                                                                                                                                                                                                                                                                                                                                                    | Flood Damage Record in Chaharmahal va Bakhteyari Province           |        |
| Table E-1-3                                                                                                                                                                                                                                                                                                                                                                                                                                                                                                                                                                                                                                                                                                                                                                                                                                                                                                                                                                                                                                                                                                                                                                                                                                                                                                                                                                                                                                                                                                                                                                                                                                                                                                                                                                                                                                                                                                                                                                                                                                                                                                                    | Flood Damage Record in Esfahan Province.                            |        |
| Table E-1-4                                                                                                                                                                                                                                                                                                                                                                                                                                                                                                                                                                                                                                                                                                                                                                                                                                                                                                                                                                                                                                                                                                                                                                                                                                                                                                                                                                                                                                                                                                                                                                                                                                                                                                                                                                                                                                                                                                                                                                                                                                                                                                                    | Flood Damage Record in Kohkilouyeh va Boyerahmad Province           |        |
| Table E-1-5                                                                                                                                                                                                                                                                                                                                                                                                                                                                                                                                                                                                                                                                                                                                                                                                                                                                                                                                                                                                                                                                                                                                                                                                                                                                                                                                                                                                                                                                                                                                                                                                                                                                                                                                                                                                                                                                                                                                                                                                                                                                                                                    | Flood Damage Record in Khuzestan Province                           |        |
| Table E-2-1                                                                                                                                                                                                                                                                                                                                                                                                                                                                                                                                                                                                                                                                                                                                                                                                                                                                                                                                                                                                                                                                                                                                                                                                                                                                                                                                                                                                                                                                                                                                                                                                                                                                                                                                                                                                                                                                                                                                                                                                                                                                                                                    | Sediment Volume Estimation for Main Check Dam - (Vastegan)          | . E-10 |
| Table E-2-2                                                                                                                                                                                                                                                                                                                                                                                                                                                                                                                                                                                                                                                                                                                                                                                                                                                                                                                                                                                                                                                                                                                                                                                                                                                                                                                                                                                                                                                                                                                                                                                                                                                                                                                                                                                                                                                                                                                                                                                                                                                                                                                    | Sediment Volume Estimation for Main Check Dam                       |        |
|                                                                                                                                                                                                                                                                                                                                                                                                                                                                                                                                                                                                                                                                                                                                                                                                                                                                                                                                                                                                                                                                                                                                                                                                                                                                                                                                                                                                                                                                                                                                                                                                                                                                                                                                                                                                                                                                                                                                                                                                                                                                                                                                | - (Chaman-Goli Bazaft)                                              |        |
| Table E-2-3                                                                                                                                                                                                                                                                                                                                                                                                                                                                                                                                                                                                                                                                                                                                                                                                                                                                                                                                                                                                                                                                                                                                                                                                                                                                                                                                                                                                                                                                                                                                                                                                                                                                                                                                                                                                                                                                                                                                                                                                                                                                                                                    | Sediment Volume Estimation for Main Check Dam - (Sarbaz)            |        |
| Table E-2-4                                                                                                                                                                                                                                                                                                                                                                                                                                                                                                                                                                                                                                                                                                                                                                                                                                                                                                                                                                                                                                                                                                                                                                                                                                                                                                                                                                                                                                                                                                                                                                                                                                                                                                                                                                                                                                                                                                                                                                                                                                                                                                                    | Sediment Volume Estimation for Main Check Dam - (Tangsorkh)         | E-13   |
| Table E-2-5                                                                                                                                                                                                                                                                                                                                                                                                                                                                                                                                                                                                                                                                                                                                                                                                                                                                                                                                                                                                                                                                                                                                                                                                                                                                                                                                                                                                                                                                                                                                                                                                                                                                                                                                                                                                                                                                                                                                                                                                                                                                                                                    | Sediment Volume Estimation for Main Check Dam - (Zeras)             |        |
| Table E-2-6                                                                                                                                                                                                                                                                                                                                                                                                                                                                                                                                                                                                                                                                                                                                                                                                                                                                                                                                                                                                                                                                                                                                                                                                                                                                                                                                                                                                                                                                                                                                                                                                                                                                                                                                                                                                                                                                                                                                                                                                                                                                                                                    | River Improvement (Channel Work at Vastegan)                        | . E-15 |
|                                                                                                                                                                                                                                                                                                                                                                                                                                                                                                                                                                                                                                                                                                                                                                                                                                                                                                                                                                                                                                                                                                                                                                                                                                                                                                                                                                                                                                                                                                                                                                                                                                                                                                                                                                                                                                                                                                                                                                                                                                                                                                                                | List of Figures                                                     |        |
| Figure E-2-1                                                                                                                                                                                                                                                                                                                                                                                                                                                                                                                                                                                                                                                                                                                                                                                                                                                                                                                                                                                                                                                                                                                                                                                                                                                                                                                                                                                                                                                                                                                                                                                                                                                                                                                                                                                                                                                                                                                                                                                                                                                                                                                   | Location Map of Natural Disaster - (Vastegan)                       | E-18   |
| Figure E-2-2                                                                                                                                                                                                                                                                                                                                                                                                                                                                                                                                                                                                                                                                                                                                                                                                                                                                                                                                                                                                                                                                                                                                                                                                                                                                                                                                                                                                                                                                                                                                                                                                                                                                                                                                                                                                                                                                                                                                                                                                                                                                                                                   | Location Map of Natural Disaster - (Chaman-Goli Bazaft)             | E-19   |
| Figure E-2-3                                                                                                                                                                                                                                                                                                                                                                                                                                                                                                                                                                                                                                                                                                                                                                                                                                                                                                                                                                                                                                                                                                                                                                                                                                                                                                                                                                                                                                                                                                                                                                                                                                                                                                                                                                                                                                                                                                                                                                                                                                                                                                                   | Location Map of Natural Disaster - (Sarbaz)                         | . E-20 |
| Figure E-2-4                                                                                                                                                                                                                                                                                                                                                                                                                                                                                                                                                                                                                                                                                                                                                                                                                                                                                                                                                                                                                                                                                                                                                                                                                                                                                                                                                                                                                                                                                                                                                                                                                                                                                                                                                                                                                                                                                                                                                                                                                                                                                                                   | Location Map of Natural Disaster - (Tangsorkh)                      | . E-21 |
| Figure E-2-5                                                                                                                                                                                                                                                                                                                                                                                                                                                                                                                                                                                                                                                                                                                                                                                                                                                                                                                                                                                                                                                                                                                                                                                                                                                                                                                                                                                                                                                                                                                                                                                                                                                                                                                                                                                                                                                                                                                                                                                                                                                                                                                   | Location Map of Natural Disaster - (Zeras)                          | . E-22 |
| Figure E-2-6                                                                                                                                                                                                                                                                                                                                                                                                                                                                                                                                                                                                                                                                                                                                                                                                                                                                                                                                                                                                                                                                                                                                                                                                                                                                                                                                                                                                                                                                                                                                                                                                                                                                                                                                                                                                                                                                                                                                                                                                                                                                                                                   | Location Map of Hazard Area - (Vastegan)                            | . E-23 |
| Figure E-2-7                                                                                                                                                                                                                                                                                                                                                                                                                                                                                                                                                                                                                                                                                                                                                                                                                                                                                                                                                                                                                                                                                                                                                                                                                                                                                                                                                                                                                                                                                                                                                                                                                                                                                                                                                                                                                                                                                                                                                                                                                                                                                                                   | Location Map of Hazard Area - (Chaman-Goli Bazaft)                  | . E-24 |
| Figure E-2-8                                                                                                                                                                                                                                                                                                                                                                                                                                                                                                                                                                                                                                                                                                                                                                                                                                                                                                                                                                                                                                                                                                                                                                                                                                                                                                                                                                                                                                                                                                                                                                                                                                                                                                                                                                                                                                                                                                                                                                                                                                                                                                                   | Location Map of Hazard Area - (Sarbaz)                              | . E-25 |
| Figure E-2-9                                                                                                                                                                                                                                                                                                                                                                                                                                                                                                                                                                                                                                                                                                                                                                                                                                                                                                                                                                                                                                                                                                                                                                                                                                                                                                                                                                                                                                                                                                                                                                                                                                                                                                                                                                                                                                                                                                                                                                                                                                                                                                                   | Location Map of Hazard Area - (Tangsorkh)                           | . E-26 |
| Figure E-2-10                                                                                                                                                                                                                                                                                                                                                                                                                                                                                                                                                                                                                                                                                                                                                                                                                                                                                                                                                                                                                                                                                                                                                                                                                                                                                                                                                                                                                                                                                                                                                                                                                                                                                                                                                                                                                                                                                                                                                                                                                                                                                                                  | Location Map of Hazard Area - (Zeras)                               | . E-27 |
| Figure E-2-11                                                                                                                                                                                                                                                                                                                                                                                                                                                                                                                                                                                                                                                                                                                                                                                                                                                                                                                                                                                                                                                                                                                                                                                                                                                                                                                                                                                                                                                                                                                                                                                                                                                                                                                                                                                                                                                                                                                                                                                                                                                                                                                  | Disaster Prevention Structure - Check Dam (Type A, Type B)          | E-28   |
| Figure E-2-12                                                                                                                                                                                                                                                                                                                                                                                                                                                                                                                                                                                                                                                                                                                                                                                                                                                                                                                                                                                                                                                                                                                                                                                                                                                                                                                                                                                                                                                                                                                                                                                                                                                                                                                                                                                                                                                                                                                                                                                                                                                                                                                  | 2 Disaster Prevention Structure - Check Dam (Type C, Type D)        | . E-29 |
| Figure E-2-13                                                                                                                                                                                                                                                                                                                                                                                                                                                                                                                                                                                                                                                                                                                                                                                                                                                                                                                                                                                                                                                                                                                                                                                                                                                                                                                                                                                                                                                                                                                                                                                                                                                                                                                                                                                                                                                                                                                                                                                                                                                                                                                  | B Disaster Prevention Structure - Ground Sill (Type E)              | . E-30 |
| Figure E-2-14                                                                                                                                                                                                                                                                                                                                                                                                                                                                                                                                                                                                                                                                                                                                                                                                                                                                                                                                                                                                                                                                                                                                                                                                                                                                                                                                                                                                                                                                                                                                                                                                                                                                                                                                                                                                                                                                                                                                                                                                                                                                                                                  | 1 Disaster Prevention Structure Spur Dike                           | . E-31 |
| The State of the S | 5 Disaster Prevention Structure - River Treatment / Bank Protection |        |
| Figure E-2-16                                                                                                                                                                                                                                                                                                                                                                                                                                                                                                                                                                                                                                                                                                                                                                                                                                                                                                                                                                                                                                                                                                                                                                                                                                                                                                                                                                                                                                                                                                                                                                                                                                                                                                                                                                                                                                                                                                                                                                                                                                                                                                                  | 5 Disaster Prevention Structure – Landslide Protection              | E-33   |
| Figure E-2-17                                                                                                                                                                                                                                                                                                                                                                                                                                                                                                                                                                                                                                                                                                                                                                                                                                                                                                                                                                                                                                                                                                                                                                                                                                                                                                                                                                                                                                                                                                                                                                                                                                                                                                                                                                                                                                                                                                                                                                                                                                                                                                                  | 7 Disaster Prevention Structure - Rockfall Protection               | . E-34 |
| Figure E-2-18                                                                                                                                                                                                                                                                                                                                                                                                                                                                                                                                                                                                                                                                                                                                                                                                                                                                                                                                                                                                                                                                                                                                                                                                                                                                                                                                                                                                                                                                                                                                                                                                                                                                                                                                                                                                                                                                                                                                                                                                                                                                                                                  | 3 Channel Work Structure (1/2)                                      | . E-35 |
| Figure E-2-19                                                                                                                                                                                                                                                                                                                                                                                                                                                                                                                                                                                                                                                                                                                                                                                                                                                                                                                                                                                                                                                                                                                                                                                                                                                                                                                                                                                                                                                                                                                                                                                                                                                                                                                                                                                                                                                                                                                                                                                                                                                                                                                  | Channel Work Structure (2/2)                                        | . E-36 |
|                                                                                                                                                                                                                                                                                                                                                                                                                                                                                                                                                                                                                                                                                                                                                                                                                                                                                                                                                                                                                                                                                                                                                                                                                                                                                                                                                                                                                                                                                                                                                                                                                                                                                                                                                                                                                                                                                                                                                                                                                                                                                                                                | Profile of Channel Work                                             |        |