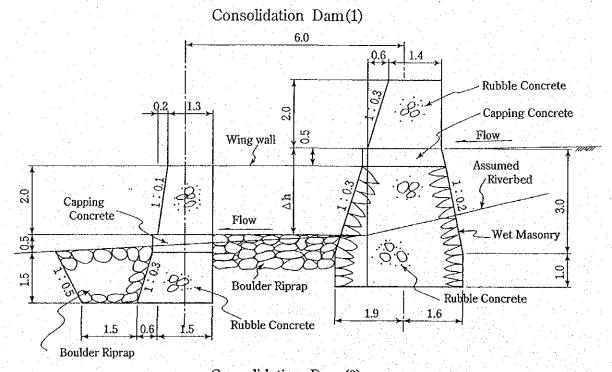

# ANNEX – E COMPREHENSIVE DISASTER PREVIOUS

|                                                                                                                                                                                                                                                                                                                                                                                                                                                                                                                                                                                                                                                                                                                                                                                                                                                                                                                                                                                                                                                                                                                                                                                                                                                                                                                                                                                                                                                                                                                                                                                                                                                                                                                                                                                                                                                                                                                                                                                                                                                                                                                                | List of Table                                                       |        |
|--------------------------------------------------------------------------------------------------------------------------------------------------------------------------------------------------------------------------------------------------------------------------------------------------------------------------------------------------------------------------------------------------------------------------------------------------------------------------------------------------------------------------------------------------------------------------------------------------------------------------------------------------------------------------------------------------------------------------------------------------------------------------------------------------------------------------------------------------------------------------------------------------------------------------------------------------------------------------------------------------------------------------------------------------------------------------------------------------------------------------------------------------------------------------------------------------------------------------------------------------------------------------------------------------------------------------------------------------------------------------------------------------------------------------------------------------------------------------------------------------------------------------------------------------------------------------------------------------------------------------------------------------------------------------------------------------------------------------------------------------------------------------------------------------------------------------------------------------------------------------------------------------------------------------------------------------------------------------------------------------------------------------------------------------------------------------------------------------------------------------------|---------------------------------------------------------------------|--------|
| Table E-1-1                                                                                                                                                                                                                                                                                                                                                                                                                                                                                                                                                                                                                                                                                                                                                                                                                                                                                                                                                                                                                                                                                                                                                                                                                                                                                                                                                                                                                                                                                                                                                                                                                                                                                                                                                                                                                                                                                                                                                                                                                                                                                                                    |                                                                     | 17 1   |
| 1.10                                                                                                                                                                                                                                                                                                                                                                                                                                                                                                                                                                                                                                                                                                                                                                                                                                                                                                                                                                                                                                                                                                                                                                                                                                                                                                                                                                                                                                                                                                                                                                                                                                                                                                                                                                                                                                                                                                                                                                                                                                                                                                                           | Disaster Damage in Chaharmahal va Bakhteyari Province-1998          |        |
| Table E-1-2                                                                                                                                                                                                                                                                                                                                                                                                                                                                                                                                                                                                                                                                                                                                                                                                                                                                                                                                                                                                                                                                                                                                                                                                                                                                                                                                                                                                                                                                                                                                                                                                                                                                                                                                                                                                                                                                                                                                                                                                                                                                                                                    | Flood Damage Record in Chaharmahal va Bakhteyari Province           |        |
| Table E-1-3                                                                                                                                                                                                                                                                                                                                                                                                                                                                                                                                                                                                                                                                                                                                                                                                                                                                                                                                                                                                                                                                                                                                                                                                                                                                                                                                                                                                                                                                                                                                                                                                                                                                                                                                                                                                                                                                                                                                                                                                                                                                                                                    | Flood Damage Record in Esfahan Province.                            |        |
| Table E-1-4                                                                                                                                                                                                                                                                                                                                                                                                                                                                                                                                                                                                                                                                                                                                                                                                                                                                                                                                                                                                                                                                                                                                                                                                                                                                                                                                                                                                                                                                                                                                                                                                                                                                                                                                                                                                                                                                                                                                                                                                                                                                                                                    | Flood Damage Record in Kohkilouyeh va Boyerahmad Province           |        |
| Table E-1-5                                                                                                                                                                                                                                                                                                                                                                                                                                                                                                                                                                                                                                                                                                                                                                                                                                                                                                                                                                                                                                                                                                                                                                                                                                                                                                                                                                                                                                                                                                                                                                                                                                                                                                                                                                                                                                                                                                                                                                                                                                                                                                                    | Flood Damage Record in Khuzestan Province                           |        |
| Table E-2-1                                                                                                                                                                                                                                                                                                                                                                                                                                                                                                                                                                                                                                                                                                                                                                                                                                                                                                                                                                                                                                                                                                                                                                                                                                                                                                                                                                                                                                                                                                                                                                                                                                                                                                                                                                                                                                                                                                                                                                                                                                                                                                                    | Sediment Volume Estimation for Main Check Dam - (Vastegan)          | . E-10 |
| Table E-2-2                                                                                                                                                                                                                                                                                                                                                                                                                                                                                                                                                                                                                                                                                                                                                                                                                                                                                                                                                                                                                                                                                                                                                                                                                                                                                                                                                                                                                                                                                                                                                                                                                                                                                                                                                                                                                                                                                                                                                                                                                                                                                                                    | Sediment Volume Estimation for Main Check Dam                       |        |
|                                                                                                                                                                                                                                                                                                                                                                                                                                                                                                                                                                                                                                                                                                                                                                                                                                                                                                                                                                                                                                                                                                                                                                                                                                                                                                                                                                                                                                                                                                                                                                                                                                                                                                                                                                                                                                                                                                                                                                                                                                                                                                                                | - (Chaman-Goli Bazaft)                                              |        |
| Table E-2-3                                                                                                                                                                                                                                                                                                                                                                                                                                                                                                                                                                                                                                                                                                                                                                                                                                                                                                                                                                                                                                                                                                                                                                                                                                                                                                                                                                                                                                                                                                                                                                                                                                                                                                                                                                                                                                                                                                                                                                                                                                                                                                                    | Sediment Volume Estimation for Main Check Dam - (Sarbaz)            |        |
| Table E-2-4                                                                                                                                                                                                                                                                                                                                                                                                                                                                                                                                                                                                                                                                                                                                                                                                                                                                                                                                                                                                                                                                                                                                                                                                                                                                                                                                                                                                                                                                                                                                                                                                                                                                                                                                                                                                                                                                                                                                                                                                                                                                                                                    | Sediment Volume Estimation for Main Check Dam - (Tangsorkh)         | E-13   |
| Table E-2-5                                                                                                                                                                                                                                                                                                                                                                                                                                                                                                                                                                                                                                                                                                                                                                                                                                                                                                                                                                                                                                                                                                                                                                                                                                                                                                                                                                                                                                                                                                                                                                                                                                                                                                                                                                                                                                                                                                                                                                                                                                                                                                                    | Sediment Volume Estimation for Main Check Dam - (Zeras)             |        |
| Table E-2-6                                                                                                                                                                                                                                                                                                                                                                                                                                                                                                                                                                                                                                                                                                                                                                                                                                                                                                                                                                                                                                                                                                                                                                                                                                                                                                                                                                                                                                                                                                                                                                                                                                                                                                                                                                                                                                                                                                                                                                                                                                                                                                                    | River Improvement (Channel Work at Vastegan)                        | . E-15 |
|                                                                                                                                                                                                                                                                                                                                                                                                                                                                                                                                                                                                                                                                                                                                                                                                                                                                                                                                                                                                                                                                                                                                                                                                                                                                                                                                                                                                                                                                                                                                                                                                                                                                                                                                                                                                                                                                                                                                                                                                                                                                                                                                | List of Figures                                                     |        |
| Figure E-2-1                                                                                                                                                                                                                                                                                                                                                                                                                                                                                                                                                                                                                                                                                                                                                                                                                                                                                                                                                                                                                                                                                                                                                                                                                                                                                                                                                                                                                                                                                                                                                                                                                                                                                                                                                                                                                                                                                                                                                                                                                                                                                                                   | Location Map of Natural Disaster - (Vastegan)                       | E-18   |
| Figure E-2-2                                                                                                                                                                                                                                                                                                                                                                                                                                                                                                                                                                                                                                                                                                                                                                                                                                                                                                                                                                                                                                                                                                                                                                                                                                                                                                                                                                                                                                                                                                                                                                                                                                                                                                                                                                                                                                                                                                                                                                                                                                                                                                                   | Location Map of Natural Disaster - (Chaman-Goli Bazaft)             | E-19   |
| Figure E-2-3                                                                                                                                                                                                                                                                                                                                                                                                                                                                                                                                                                                                                                                                                                                                                                                                                                                                                                                                                                                                                                                                                                                                                                                                                                                                                                                                                                                                                                                                                                                                                                                                                                                                                                                                                                                                                                                                                                                                                                                                                                                                                                                   | Location Map of Natural Disaster - (Sarbaz)                         | . E-20 |
| Figure E-2-4                                                                                                                                                                                                                                                                                                                                                                                                                                                                                                                                                                                                                                                                                                                                                                                                                                                                                                                                                                                                                                                                                                                                                                                                                                                                                                                                                                                                                                                                                                                                                                                                                                                                                                                                                                                                                                                                                                                                                                                                                                                                                                                   | Location Map of Natural Disaster - (Tangsorkh)                      | . E-21 |
| Figure E-2-5                                                                                                                                                                                                                                                                                                                                                                                                                                                                                                                                                                                                                                                                                                                                                                                                                                                                                                                                                                                                                                                                                                                                                                                                                                                                                                                                                                                                                                                                                                                                                                                                                                                                                                                                                                                                                                                                                                                                                                                                                                                                                                                   | Location Map of Natural Disaster - (Zeras)                          | . E-22 |
| Figure E-2-6                                                                                                                                                                                                                                                                                                                                                                                                                                                                                                                                                                                                                                                                                                                                                                                                                                                                                                                                                                                                                                                                                                                                                                                                                                                                                                                                                                                                                                                                                                                                                                                                                                                                                                                                                                                                                                                                                                                                                                                                                                                                                                                   | Location Map of Hazard Area - (Vastegan)                            | . E-23 |
| Figure E-2-7                                                                                                                                                                                                                                                                                                                                                                                                                                                                                                                                                                                                                                                                                                                                                                                                                                                                                                                                                                                                                                                                                                                                                                                                                                                                                                                                                                                                                                                                                                                                                                                                                                                                                                                                                                                                                                                                                                                                                                                                                                                                                                                   | Location Map of Hazard Area - (Chaman-Goli Bazaft)                  | . E-24 |
| Figure E-2-8                                                                                                                                                                                                                                                                                                                                                                                                                                                                                                                                                                                                                                                                                                                                                                                                                                                                                                                                                                                                                                                                                                                                                                                                                                                                                                                                                                                                                                                                                                                                                                                                                                                                                                                                                                                                                                                                                                                                                                                                                                                                                                                   | Location Map of Hazard Area - (Sarbaz)                              | . E-25 |
| Figure E-2-9                                                                                                                                                                                                                                                                                                                                                                                                                                                                                                                                                                                                                                                                                                                                                                                                                                                                                                                                                                                                                                                                                                                                                                                                                                                                                                                                                                                                                                                                                                                                                                                                                                                                                                                                                                                                                                                                                                                                                                                                                                                                                                                   | Location Map of Hazard Area - (Tangsorkh)                           | . E-26 |
| Figure E-2-10                                                                                                                                                                                                                                                                                                                                                                                                                                                                                                                                                                                                                                                                                                                                                                                                                                                                                                                                                                                                                                                                                                                                                                                                                                                                                                                                                                                                                                                                                                                                                                                                                                                                                                                                                                                                                                                                                                                                                                                                                                                                                                                  | Location Map of Hazard Area - (Zeras)                               | . E-27 |
| Figure E-2-11                                                                                                                                                                                                                                                                                                                                                                                                                                                                                                                                                                                                                                                                                                                                                                                                                                                                                                                                                                                                                                                                                                                                                                                                                                                                                                                                                                                                                                                                                                                                                                                                                                                                                                                                                                                                                                                                                                                                                                                                                                                                                                                  | Disaster Prevention Structure - Check Dam (Type A, Type B)          | E-28   |
| Figure E-2-12                                                                                                                                                                                                                                                                                                                                                                                                                                                                                                                                                                                                                                                                                                                                                                                                                                                                                                                                                                                                                                                                                                                                                                                                                                                                                                                                                                                                                                                                                                                                                                                                                                                                                                                                                                                                                                                                                                                                                                                                                                                                                                                  | 2 Disaster Prevention Structure - Check Dam (Type C, Type D)        | . E-29 |
| Figure E-2-13                                                                                                                                                                                                                                                                                                                                                                                                                                                                                                                                                                                                                                                                                                                                                                                                                                                                                                                                                                                                                                                                                                                                                                                                                                                                                                                                                                                                                                                                                                                                                                                                                                                                                                                                                                                                                                                                                                                                                                                                                                                                                                                  | B Disaster Prevention Structure - Ground Sill (Type E)              | . E-30 |
| Figure E-2-14                                                                                                                                                                                                                                                                                                                                                                                                                                                                                                                                                                                                                                                                                                                                                                                                                                                                                                                                                                                                                                                                                                                                                                                                                                                                                                                                                                                                                                                                                                                                                                                                                                                                                                                                                                                                                                                                                                                                                                                                                                                                                                                  | 1 Disaster Prevention Structure Spur Dike                           | . E-31 |
| The State of the S | 5 Disaster Prevention Structure - River Treatment / Bank Protection |        |
| Figure E-2-16                                                                                                                                                                                                                                                                                                                                                                                                                                                                                                                                                                                                                                                                                                                                                                                                                                                                                                                                                                                                                                                                                                                                                                                                                                                                                                                                                                                                                                                                                                                                                                                                                                                                                                                                                                                                                                                                                                                                                                                                                                                                                                                  | 5 Disaster Prevention Structure – Landslide Protection              | E-33   |
| Figure E-2-17                                                                                                                                                                                                                                                                                                                                                                                                                                                                                                                                                                                                                                                                                                                                                                                                                                                                                                                                                                                                                                                                                                                                                                                                                                                                                                                                                                                                                                                                                                                                                                                                                                                                                                                                                                                                                                                                                                                                                                                                                                                                                                                  | 7 Disaster Prevention Structure - Rockfall Protection               | . E-34 |
| Figure E-2-18                                                                                                                                                                                                                                                                                                                                                                                                                                                                                                                                                                                                                                                                                                                                                                                                                                                                                                                                                                                                                                                                                                                                                                                                                                                                                                                                                                                                                                                                                                                                                                                                                                                                                                                                                                                                                                                                                                                                                                                                                                                                                                                  | 3 Channel Work Structure (1/2)                                      | . E-35 |
| Figure E-2-19                                                                                                                                                                                                                                                                                                                                                                                                                                                                                                                                                                                                                                                                                                                                                                                                                                                                                                                                                                                                                                                                                                                                                                                                                                                                                                                                                                                                                                                                                                                                                                                                                                                                                                                                                                                                                                                                                                                                                                                                                                                                                                                  | Channel Work Structure (2/2)                                        | . E-36 |
|                                                                                                                                                                                                                                                                                                                                                                                                                                                                                                                                                                                                                                                                                                                                                                                                                                                                                                                                                                                                                                                                                                                                                                                                                                                                                                                                                                                                                                                                                                                                                                                                                                                                                                                                                                                                                                                                                                                                                                                                                                                                                                                                | Profile of Channel Work                                             |        |