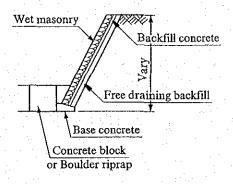

# ANNEX – E COMPREHENSIVE DISASTER PREVIOUS

|                                                                                                                                                                                                                                                                                                                                                                                                                                                                                                                                                                                                                                                                                                                                                                                                                                                                                                                                                                                                                                                                                                                                                                                                                                                                                                                                                                                                                                                                                                                                                                                                                                                                                                                                                                                                                                                                                                                                                                                                                                                                                                                                | List of Table                                                       |        |
|--------------------------------------------------------------------------------------------------------------------------------------------------------------------------------------------------------------------------------------------------------------------------------------------------------------------------------------------------------------------------------------------------------------------------------------------------------------------------------------------------------------------------------------------------------------------------------------------------------------------------------------------------------------------------------------------------------------------------------------------------------------------------------------------------------------------------------------------------------------------------------------------------------------------------------------------------------------------------------------------------------------------------------------------------------------------------------------------------------------------------------------------------------------------------------------------------------------------------------------------------------------------------------------------------------------------------------------------------------------------------------------------------------------------------------------------------------------------------------------------------------------------------------------------------------------------------------------------------------------------------------------------------------------------------------------------------------------------------------------------------------------------------------------------------------------------------------------------------------------------------------------------------------------------------------------------------------------------------------------------------------------------------------------------------------------------------------------------------------------------------------|---------------------------------------------------------------------|--------|
| Table E-1-1                                                                                                                                                                                                                                                                                                                                                                                                                                                                                                                                                                                                                                                                                                                                                                                                                                                                                                                                                                                                                                                                                                                                                                                                                                                                                                                                                                                                                                                                                                                                                                                                                                                                                                                                                                                                                                                                                                                                                                                                                                                                                                                    |                                                                     | 17 1   |
| 1.10                                                                                                                                                                                                                                                                                                                                                                                                                                                                                                                                                                                                                                                                                                                                                                                                                                                                                                                                                                                                                                                                                                                                                                                                                                                                                                                                                                                                                                                                                                                                                                                                                                                                                                                                                                                                                                                                                                                                                                                                                                                                                                                           | Disaster Damage in Chaharmahal va Bakhteyari Province-1998          |        |
| Table E-1-2                                                                                                                                                                                                                                                                                                                                                                                                                                                                                                                                                                                                                                                                                                                                                                                                                                                                                                                                                                                                                                                                                                                                                                                                                                                                                                                                                                                                                                                                                                                                                                                                                                                                                                                                                                                                                                                                                                                                                                                                                                                                                                                    | Flood Damage Record in Chaharmahal va Bakhteyari Province           |        |
| Table E-1-3                                                                                                                                                                                                                                                                                                                                                                                                                                                                                                                                                                                                                                                                                                                                                                                                                                                                                                                                                                                                                                                                                                                                                                                                                                                                                                                                                                                                                                                                                                                                                                                                                                                                                                                                                                                                                                                                                                                                                                                                                                                                                                                    | Flood Damage Record in Esfahan Province.                            |        |
| Table E-1-4                                                                                                                                                                                                                                                                                                                                                                                                                                                                                                                                                                                                                                                                                                                                                                                                                                                                                                                                                                                                                                                                                                                                                                                                                                                                                                                                                                                                                                                                                                                                                                                                                                                                                                                                                                                                                                                                                                                                                                                                                                                                                                                    | Flood Damage Record in Kohkilouyeh va Boyerahmad Province           |        |
| Table E-1-5                                                                                                                                                                                                                                                                                                                                                                                                                                                                                                                                                                                                                                                                                                                                                                                                                                                                                                                                                                                                                                                                                                                                                                                                                                                                                                                                                                                                                                                                                                                                                                                                                                                                                                                                                                                                                                                                                                                                                                                                                                                                                                                    | Flood Damage Record in Khuzestan Province                           |        |
| Table E-2-1                                                                                                                                                                                                                                                                                                                                                                                                                                                                                                                                                                                                                                                                                                                                                                                                                                                                                                                                                                                                                                                                                                                                                                                                                                                                                                                                                                                                                                                                                                                                                                                                                                                                                                                                                                                                                                                                                                                                                                                                                                                                                                                    | Sediment Volume Estimation for Main Check Dam - (Vastegan)          | . E-10 |
| Table E-2-2                                                                                                                                                                                                                                                                                                                                                                                                                                                                                                                                                                                                                                                                                                                                                                                                                                                                                                                                                                                                                                                                                                                                                                                                                                                                                                                                                                                                                                                                                                                                                                                                                                                                                                                                                                                                                                                                                                                                                                                                                                                                                                                    | Sediment Volume Estimation for Main Check Dam                       |        |
|                                                                                                                                                                                                                                                                                                                                                                                                                                                                                                                                                                                                                                                                                                                                                                                                                                                                                                                                                                                                                                                                                                                                                                                                                                                                                                                                                                                                                                                                                                                                                                                                                                                                                                                                                                                                                                                                                                                                                                                                                                                                                                                                | - (Chaman-Goli Bazaft)                                              |        |
| Table E-2-3                                                                                                                                                                                                                                                                                                                                                                                                                                                                                                                                                                                                                                                                                                                                                                                                                                                                                                                                                                                                                                                                                                                                                                                                                                                                                                                                                                                                                                                                                                                                                                                                                                                                                                                                                                                                                                                                                                                                                                                                                                                                                                                    | Sediment Volume Estimation for Main Check Dam - (Sarbaz)            |        |
| Table E-2-4                                                                                                                                                                                                                                                                                                                                                                                                                                                                                                                                                                                                                                                                                                                                                                                                                                                                                                                                                                                                                                                                                                                                                                                                                                                                                                                                                                                                                                                                                                                                                                                                                                                                                                                                                                                                                                                                                                                                                                                                                                                                                                                    | Sediment Volume Estimation for Main Check Dam - (Tangsorkh)         | E-13   |
| Table E-2-5                                                                                                                                                                                                                                                                                                                                                                                                                                                                                                                                                                                                                                                                                                                                                                                                                                                                                                                                                                                                                                                                                                                                                                                                                                                                                                                                                                                                                                                                                                                                                                                                                                                                                                                                                                                                                                                                                                                                                                                                                                                                                                                    | Sediment Volume Estimation for Main Check Dam - (Zeras)             |        |
| Table E-2-6                                                                                                                                                                                                                                                                                                                                                                                                                                                                                                                                                                                                                                                                                                                                                                                                                                                                                                                                                                                                                                                                                                                                                                                                                                                                                                                                                                                                                                                                                                                                                                                                                                                                                                                                                                                                                                                                                                                                                                                                                                                                                                                    | River Improvement (Channel Work at Vastegan)                        | . E-15 |
|                                                                                                                                                                                                                                                                                                                                                                                                                                                                                                                                                                                                                                                                                                                                                                                                                                                                                                                                                                                                                                                                                                                                                                                                                                                                                                                                                                                                                                                                                                                                                                                                                                                                                                                                                                                                                                                                                                                                                                                                                                                                                                                                | List of Figures                                                     |        |
| Figure E-2-1                                                                                                                                                                                                                                                                                                                                                                                                                                                                                                                                                                                                                                                                                                                                                                                                                                                                                                                                                                                                                                                                                                                                                                                                                                                                                                                                                                                                                                                                                                                                                                                                                                                                                                                                                                                                                                                                                                                                                                                                                                                                                                                   | Location Map of Natural Disaster - (Vastegan)                       | E-18   |
| Figure E-2-2                                                                                                                                                                                                                                                                                                                                                                                                                                                                                                                                                                                                                                                                                                                                                                                                                                                                                                                                                                                                                                                                                                                                                                                                                                                                                                                                                                                                                                                                                                                                                                                                                                                                                                                                                                                                                                                                                                                                                                                                                                                                                                                   | Location Map of Natural Disaster - (Chaman-Goli Bazaft)             | E-19   |
| Figure E-2-3                                                                                                                                                                                                                                                                                                                                                                                                                                                                                                                                                                                                                                                                                                                                                                                                                                                                                                                                                                                                                                                                                                                                                                                                                                                                                                                                                                                                                                                                                                                                                                                                                                                                                                                                                                                                                                                                                                                                                                                                                                                                                                                   | Location Map of Natural Disaster - (Sarbaz)                         | . E-20 |
| Figure E-2-4                                                                                                                                                                                                                                                                                                                                                                                                                                                                                                                                                                                                                                                                                                                                                                                                                                                                                                                                                                                                                                                                                                                                                                                                                                                                                                                                                                                                                                                                                                                                                                                                                                                                                                                                                                                                                                                                                                                                                                                                                                                                                                                   | Location Map of Natural Disaster - (Tangsorkh)                      | . E-21 |
| Figure E-2-5                                                                                                                                                                                                                                                                                                                                                                                                                                                                                                                                                                                                                                                                                                                                                                                                                                                                                                                                                                                                                                                                                                                                                                                                                                                                                                                                                                                                                                                                                                                                                                                                                                                                                                                                                                                                                                                                                                                                                                                                                                                                                                                   | Location Map of Natural Disaster - (Zeras)                          | . E-22 |
| Figure E-2-6                                                                                                                                                                                                                                                                                                                                                                                                                                                                                                                                                                                                                                                                                                                                                                                                                                                                                                                                                                                                                                                                                                                                                                                                                                                                                                                                                                                                                                                                                                                                                                                                                                                                                                                                                                                                                                                                                                                                                                                                                                                                                                                   | Location Map of Hazard Area - (Vastegan)                            | . E-23 |
| Figure E-2-7                                                                                                                                                                                                                                                                                                                                                                                                                                                                                                                                                                                                                                                                                                                                                                                                                                                                                                                                                                                                                                                                                                                                                                                                                                                                                                                                                                                                                                                                                                                                                                                                                                                                                                                                                                                                                                                                                                                                                                                                                                                                                                                   | Location Map of Hazard Area - (Chaman-Goli Bazaft)                  | . E-24 |
| Figure E-2-8                                                                                                                                                                                                                                                                                                                                                                                                                                                                                                                                                                                                                                                                                                                                                                                                                                                                                                                                                                                                                                                                                                                                                                                                                                                                                                                                                                                                                                                                                                                                                                                                                                                                                                                                                                                                                                                                                                                                                                                                                                                                                                                   | Location Map of Hazard Area - (Sarbaz)                              | . E-25 |
| Figure E-2-9                                                                                                                                                                                                                                                                                                                                                                                                                                                                                                                                                                                                                                                                                                                                                                                                                                                                                                                                                                                                                                                                                                                                                                                                                                                                                                                                                                                                                                                                                                                                                                                                                                                                                                                                                                                                                                                                                                                                                                                                                                                                                                                   | Location Map of Hazard Area - (Tangsorkh)                           | . E-26 |
| Figure E-2-10                                                                                                                                                                                                                                                                                                                                                                                                                                                                                                                                                                                                                                                                                                                                                                                                                                                                                                                                                                                                                                                                                                                                                                                                                                                                                                                                                                                                                                                                                                                                                                                                                                                                                                                                                                                                                                                                                                                                                                                                                                                                                                                  | Location Map of Hazard Area - (Zeras)                               | . E-27 |
| Figure E-2-11                                                                                                                                                                                                                                                                                                                                                                                                                                                                                                                                                                                                                                                                                                                                                                                                                                                                                                                                                                                                                                                                                                                                                                                                                                                                                                                                                                                                                                                                                                                                                                                                                                                                                                                                                                                                                                                                                                                                                                                                                                                                                                                  | Disaster Prevention Structure - Check Dam (Type A, Type B)          | E-28   |
| Figure E-2-12                                                                                                                                                                                                                                                                                                                                                                                                                                                                                                                                                                                                                                                                                                                                                                                                                                                                                                                                                                                                                                                                                                                                                                                                                                                                                                                                                                                                                                                                                                                                                                                                                                                                                                                                                                                                                                                                                                                                                                                                                                                                                                                  | 2 Disaster Prevention Structure - Check Dam (Type C, Type D)        | . E-29 |
| Figure E-2-13                                                                                                                                                                                                                                                                                                                                                                                                                                                                                                                                                                                                                                                                                                                                                                                                                                                                                                                                                                                                                                                                                                                                                                                                                                                                                                                                                                                                                                                                                                                                                                                                                                                                                                                                                                                                                                                                                                                                                                                                                                                                                                                  | B Disaster Prevention Structure - Ground Sill (Type E)              | . E-30 |
| Figure E-2-14                                                                                                                                                                                                                                                                                                                                                                                                                                                                                                                                                                                                                                                                                                                                                                                                                                                                                                                                                                                                                                                                                                                                                                                                                                                                                                                                                                                                                                                                                                                                                                                                                                                                                                                                                                                                                                                                                                                                                                                                                                                                                                                  | 1 Disaster Prevention Structure Spur Dike                           | . E-31 |
| The State of the S | 5 Disaster Prevention Structure - River Treatment / Bank Protection |        |
| Figure E-2-16                                                                                                                                                                                                                                                                                                                                                                                                                                                                                                                                                                                                                                                                                                                                                                                                                                                                                                                                                                                                                                                                                                                                                                                                                                                                                                                                                                                                                                                                                                                                                                                                                                                                                                                                                                                                                                                                                                                                                                                                                                                                                                                  | 5 Disaster Prevention Structure – Landslide Protection              | E-33   |
| Figure E-2-17                                                                                                                                                                                                                                                                                                                                                                                                                                                                                                                                                                                                                                                                                                                                                                                                                                                                                                                                                                                                                                                                                                                                                                                                                                                                                                                                                                                                                                                                                                                                                                                                                                                                                                                                                                                                                                                                                                                                                                                                                                                                                                                  | 7 Disaster Prevention Structure - Rockfall Protection               | . E-34 |
| Figure E-2-18                                                                                                                                                                                                                                                                                                                                                                                                                                                                                                                                                                                                                                                                                                                                                                                                                                                                                                                                                                                                                                                                                                                                                                                                                                                                                                                                                                                                                                                                                                                                                                                                                                                                                                                                                                                                                                                                                                                                                                                                                                                                                                                  | 3 Channel Work Structure (1/2)                                      | . E-35 |
| Figure E-2-19                                                                                                                                                                                                                                                                                                                                                                                                                                                                                                                                                                                                                                                                                                                                                                                                                                                                                                                                                                                                                                                                                                                                                                                                                                                                                                                                                                                                                                                                                                                                                                                                                                                                                                                                                                                                                                                                                                                                                                                                                                                                                                                  | Channel Work Structure (2/2)                                        | . E-36 |
|                                                                                                                                                                                                                                                                                                                                                                                                                                                                                                                                                                                                                                                                                                                                                                                                                                                                                                                                                                                                                                                                                                                                                                                                                                                                                                                                                                                                                                                                                                                                                                                                                                                                                                                                                                                                                                                                                                                                                                                                                                                                                                                                | Profile of Channel Work                                             |        |