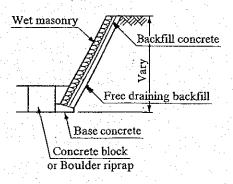

# ANNEX – E COMPREHENSIVE DISASTER PREVIOUS

|                                                                                                                                                                                                                                                                                                                                                                                                                                                                                                                                                                                                                                                                                                                                                                                                                                                                                                                                                                                                                                                                                                                                                                                                                                                                                                                                                                                                                                                                                                                                                                                                                                                                                                                                                                                                                                                                                                                                                                                                                                                                                                                                | List of Table                                                       |        |
|--------------------------------------------------------------------------------------------------------------------------------------------------------------------------------------------------------------------------------------------------------------------------------------------------------------------------------------------------------------------------------------------------------------------------------------------------------------------------------------------------------------------------------------------------------------------------------------------------------------------------------------------------------------------------------------------------------------------------------------------------------------------------------------------------------------------------------------------------------------------------------------------------------------------------------------------------------------------------------------------------------------------------------------------------------------------------------------------------------------------------------------------------------------------------------------------------------------------------------------------------------------------------------------------------------------------------------------------------------------------------------------------------------------------------------------------------------------------------------------------------------------------------------------------------------------------------------------------------------------------------------------------------------------------------------------------------------------------------------------------------------------------------------------------------------------------------------------------------------------------------------------------------------------------------------------------------------------------------------------------------------------------------------------------------------------------------------------------------------------------------------|---------------------------------------------------------------------|--------|
| Table E-1-1                                                                                                                                                                                                                                                                                                                                                                                                                                                                                                                                                                                                                                                                                                                                                                                                                                                                                                                                                                                                                                                                                                                                                                                                                                                                                                                                                                                                                                                                                                                                                                                                                                                                                                                                                                                                                                                                                                                                                                                                                                                                                                                    |                                                                     | 17 1   |
| 1.10                                                                                                                                                                                                                                                                                                                                                                                                                                                                                                                                                                                                                                                                                                                                                                                                                                                                                                                                                                                                                                                                                                                                                                                                                                                                                                                                                                                                                                                                                                                                                                                                                                                                                                                                                                                                                                                                                                                                                                                                                                                                                                                           | Disaster Damage in Chaharmahal va Bakhteyari Province-1998          |        |
| Table E-1-2                                                                                                                                                                                                                                                                                                                                                                                                                                                                                                                                                                                                                                                                                                                                                                                                                                                                                                                                                                                                                                                                                                                                                                                                                                                                                                                                                                                                                                                                                                                                                                                                                                                                                                                                                                                                                                                                                                                                                                                                                                                                                                                    | Flood Damage Record in Chaharmahal va Bakhteyari Province           |        |
| Table E-1-3                                                                                                                                                                                                                                                                                                                                                                                                                                                                                                                                                                                                                                                                                                                                                                                                                                                                                                                                                                                                                                                                                                                                                                                                                                                                                                                                                                                                                                                                                                                                                                                                                                                                                                                                                                                                                                                                                                                                                                                                                                                                                                                    | Flood Damage Record in Esfahan Province.                            |        |
| Table E-1-4                                                                                                                                                                                                                                                                                                                                                                                                                                                                                                                                                                                                                                                                                                                                                                                                                                                                                                                                                                                                                                                                                                                                                                                                                                                                                                                                                                                                                                                                                                                                                                                                                                                                                                                                                                                                                                                                                                                                                                                                                                                                                                                    | Flood Damage Record in Kohkilouyeh va Boyerahmad Province           |        |
| Table E-1-5                                                                                                                                                                                                                                                                                                                                                                                                                                                                                                                                                                                                                                                                                                                                                                                                                                                                                                                                                                                                                                                                                                                                                                                                                                                                                                                                                                                                                                                                                                                                                                                                                                                                                                                                                                                                                                                                                                                                                                                                                                                                                                                    | Flood Damage Record in Khuzestan Province                           |        |
| Table E-2-1                                                                                                                                                                                                                                                                                                                                                                                                                                                                                                                                                                                                                                                                                                                                                                                                                                                                                                                                                                                                                                                                                                                                                                                                                                                                                                                                                                                                                                                                                                                                                                                                                                                                                                                                                                                                                                                                                                                                                                                                                                                                                                                    | Sediment Volume Estimation for Main Check Dam - (Vastegan)          | . E-10 |
| Table E-2-2                                                                                                                                                                                                                                                                                                                                                                                                                                                                                                                                                                                                                                                                                                                                                                                                                                                                                                                                                                                                                                                                                                                                                                                                                                                                                                                                                                                                                                                                                                                                                                                                                                                                                                                                                                                                                                                                                                                                                                                                                                                                                                                    | Sediment Volume Estimation for Main Check Dam                       |        |
|                                                                                                                                                                                                                                                                                                                                                                                                                                                                                                                                                                                                                                                                                                                                                                                                                                                                                                                                                                                                                                                                                                                                                                                                                                                                                                                                                                                                                                                                                                                                                                                                                                                                                                                                                                                                                                                                                                                                                                                                                                                                                                                                | - (Chaman-Goli Bazaft)                                              |        |
| Table E-2-3                                                                                                                                                                                                                                                                                                                                                                                                                                                                                                                                                                                                                                                                                                                                                                                                                                                                                                                                                                                                                                                                                                                                                                                                                                                                                                                                                                                                                                                                                                                                                                                                                                                                                                                                                                                                                                                                                                                                                                                                                                                                                                                    | Sediment Volume Estimation for Main Check Dam - (Sarbaz)            |        |
| Table E-2-4                                                                                                                                                                                                                                                                                                                                                                                                                                                                                                                                                                                                                                                                                                                                                                                                                                                                                                                                                                                                                                                                                                                                                                                                                                                                                                                                                                                                                                                                                                                                                                                                                                                                                                                                                                                                                                                                                                                                                                                                                                                                                                                    | Sediment Volume Estimation for Main Check Dam - (Tangsorkh)         | E-13   |
| Table E-2-5                                                                                                                                                                                                                                                                                                                                                                                                                                                                                                                                                                                                                                                                                                                                                                                                                                                                                                                                                                                                                                                                                                                                                                                                                                                                                                                                                                                                                                                                                                                                                                                                                                                                                                                                                                                                                                                                                                                                                                                                                                                                                                                    | Sediment Volume Estimation for Main Check Dam - (Zeras)             |        |
| Table E-2-6                                                                                                                                                                                                                                                                                                                                                                                                                                                                                                                                                                                                                                                                                                                                                                                                                                                                                                                                                                                                                                                                                                                                                                                                                                                                                                                                                                                                                                                                                                                                                                                                                                                                                                                                                                                                                                                                                                                                                                                                                                                                                                                    | River Improvement (Channel Work at Vastegan)                        | . E-15 |
|                                                                                                                                                                                                                                                                                                                                                                                                                                                                                                                                                                                                                                                                                                                                                                                                                                                                                                                                                                                                                                                                                                                                                                                                                                                                                                                                                                                                                                                                                                                                                                                                                                                                                                                                                                                                                                                                                                                                                                                                                                                                                                                                | List of Figures                                                     |        |
| Figure E-2-1                                                                                                                                                                                                                                                                                                                                                                                                                                                                                                                                                                                                                                                                                                                                                                                                                                                                                                                                                                                                                                                                                                                                                                                                                                                                                                                                                                                                                                                                                                                                                                                                                                                                                                                                                                                                                                                                                                                                                                                                                                                                                                                   | Location Map of Natural Disaster - (Vastegan)                       | E-18   |
| Figure E-2-2                                                                                                                                                                                                                                                                                                                                                                                                                                                                                                                                                                                                                                                                                                                                                                                                                                                                                                                                                                                                                                                                                                                                                                                                                                                                                                                                                                                                                                                                                                                                                                                                                                                                                                                                                                                                                                                                                                                                                                                                                                                                                                                   | Location Map of Natural Disaster - (Chaman-Goli Bazaft)             | E-19   |
| Figure E-2-3                                                                                                                                                                                                                                                                                                                                                                                                                                                                                                                                                                                                                                                                                                                                                                                                                                                                                                                                                                                                                                                                                                                                                                                                                                                                                                                                                                                                                                                                                                                                                                                                                                                                                                                                                                                                                                                                                                                                                                                                                                                                                                                   | Location Map of Natural Disaster - (Sarbaz)                         | . E-20 |
| Figure E-2-4                                                                                                                                                                                                                                                                                                                                                                                                                                                                                                                                                                                                                                                                                                                                                                                                                                                                                                                                                                                                                                                                                                                                                                                                                                                                                                                                                                                                                                                                                                                                                                                                                                                                                                                                                                                                                                                                                                                                                                                                                                                                                                                   | Location Map of Natural Disaster - (Tangsorkh)                      | . E-21 |
| Figure E-2-5                                                                                                                                                                                                                                                                                                                                                                                                                                                                                                                                                                                                                                                                                                                                                                                                                                                                                                                                                                                                                                                                                                                                                                                                                                                                                                                                                                                                                                                                                                                                                                                                                                                                                                                                                                                                                                                                                                                                                                                                                                                                                                                   | Location Map of Natural Disaster - (Zeras)                          | . E-22 |
| Figure E-2-6                                                                                                                                                                                                                                                                                                                                                                                                                                                                                                                                                                                                                                                                                                                                                                                                                                                                                                                                                                                                                                                                                                                                                                                                                                                                                                                                                                                                                                                                                                                                                                                                                                                                                                                                                                                                                                                                                                                                                                                                                                                                                                                   | Location Map of Hazard Area - (Vastegan)                            | . E-23 |
| Figure E-2-7                                                                                                                                                                                                                                                                                                                                                                                                                                                                                                                                                                                                                                                                                                                                                                                                                                                                                                                                                                                                                                                                                                                                                                                                                                                                                                                                                                                                                                                                                                                                                                                                                                                                                                                                                                                                                                                                                                                                                                                                                                                                                                                   | Location Map of Hazard Area - (Chaman-Goli Bazaft)                  | . E-24 |
| Figure E-2-8                                                                                                                                                                                                                                                                                                                                                                                                                                                                                                                                                                                                                                                                                                                                                                                                                                                                                                                                                                                                                                                                                                                                                                                                                                                                                                                                                                                                                                                                                                                                                                                                                                                                                                                                                                                                                                                                                                                                                                                                                                                                                                                   | Location Map of Hazard Area - (Sarbaz)                              | . E-25 |
| Figure E-2-9                                                                                                                                                                                                                                                                                                                                                                                                                                                                                                                                                                                                                                                                                                                                                                                                                                                                                                                                                                                                                                                                                                                                                                                                                                                                                                                                                                                                                                                                                                                                                                                                                                                                                                                                                                                                                                                                                                                                                                                                                                                                                                                   | Location Map of Hazard Area - (Tangsorkh)                           | . E-26 |
| Figure E-2-10                                                                                                                                                                                                                                                                                                                                                                                                                                                                                                                                                                                                                                                                                                                                                                                                                                                                                                                                                                                                                                                                                                                                                                                                                                                                                                                                                                                                                                                                                                                                                                                                                                                                                                                                                                                                                                                                                                                                                                                                                                                                                                                  | Location Map of Hazard Area - (Zeras)                               | . E-27 |
| Figure E-2-11                                                                                                                                                                                                                                                                                                                                                                                                                                                                                                                                                                                                                                                                                                                                                                                                                                                                                                                                                                                                                                                                                                                                                                                                                                                                                                                                                                                                                                                                                                                                                                                                                                                                                                                                                                                                                                                                                                                                                                                                                                                                                                                  | Disaster Prevention Structure - Check Dam (Type A, Type B)          | E-28   |
| Figure E-2-12                                                                                                                                                                                                                                                                                                                                                                                                                                                                                                                                                                                                                                                                                                                                                                                                                                                                                                                                                                                                                                                                                                                                                                                                                                                                                                                                                                                                                                                                                                                                                                                                                                                                                                                                                                                                                                                                                                                                                                                                                                                                                                                  | 2 Disaster Prevention Structure - Check Dam (Type C, Type D)        | . E-29 |
| Figure E-2-13                                                                                                                                                                                                                                                                                                                                                                                                                                                                                                                                                                                                                                                                                                                                                                                                                                                                                                                                                                                                                                                                                                                                                                                                                                                                                                                                                                                                                                                                                                                                                                                                                                                                                                                                                                                                                                                                                                                                                                                                                                                                                                                  | B Disaster Prevention Structure - Ground Sill (Type E)              | . E-30 |
| Figure E-2-14                                                                                                                                                                                                                                                                                                                                                                                                                                                                                                                                                                                                                                                                                                                                                                                                                                                                                                                                                                                                                                                                                                                                                                                                                                                                                                                                                                                                                                                                                                                                                                                                                                                                                                                                                                                                                                                                                                                                                                                                                                                                                                                  | 1 Disaster Prevention Structure Spur Dike                           | . E-31 |
| The State of the S | 5 Disaster Prevention Structure - River Treatment / Bank Protection |        |
| Figure E-2-16                                                                                                                                                                                                                                                                                                                                                                                                                                                                                                                                                                                                                                                                                                                                                                                                                                                                                                                                                                                                                                                                                                                                                                                                                                                                                                                                                                                                                                                                                                                                                                                                                                                                                                                                                                                                                                                                                                                                                                                                                                                                                                                  | 5 Disaster Prevention Structure – Landslide Protection              | E-33   |
| Figure E-2-17                                                                                                                                                                                                                                                                                                                                                                                                                                                                                                                                                                                                                                                                                                                                                                                                                                                                                                                                                                                                                                                                                                                                                                                                                                                                                                                                                                                                                                                                                                                                                                                                                                                                                                                                                                                                                                                                                                                                                                                                                                                                                                                  | 7 Disaster Prevention Structure - Rockfall Protection               | . E-34 |
| Figure E-2-18                                                                                                                                                                                                                                                                                                                                                                                                                                                                                                                                                                                                                                                                                                                                                                                                                                                                                                                                                                                                                                                                                                                                                                                                                                                                                                                                                                                                                                                                                                                                                                                                                                                                                                                                                                                                                                                                                                                                                                                                                                                                                                                  | 3 Channel Work Structure (1/2)                                      | . E-35 |
| Figure E-2-19                                                                                                                                                                                                                                                                                                                                                                                                                                                                                                                                                                                                                                                                                                                                                                                                                                                                                                                                                                                                                                                                                                                                                                                                                                                                                                                                                                                                                                                                                                                                                                                                                                                                                                                                                                                                                                                                                                                                                                                                                                                                                                                  | Channel Work Structure (2/2)                                        | . E-36 |
|                                                                                                                                                                                                                                                                                                                                                                                                                                                                                                                                                                                                                                                                                                                                                                                                                                                                                                                                                                                                                                                                                                                                                                                                                                                                                                                                                                                                                                                                                                                                                                                                                                                                                                                                                                                                                                                                                                                                                                                                                                                                                                                                | Profile of Channel Work                                             |        |