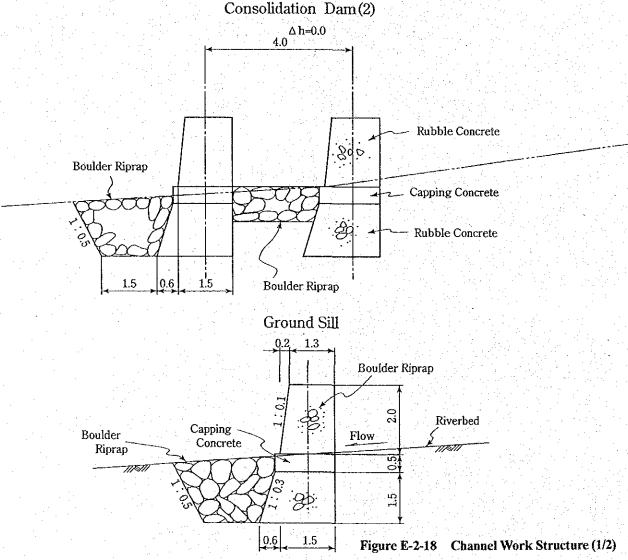

# ANNEX – E COMPREHENSIVE DISASTER PREVIOUS

|                                                                                                                                                                                                                                                                                                                                                                                                                                                                                                                                                                                                                                                                                                                                                                                                                                                                                                                                                                                                                                                                                                                                                                                                                                                                                                                                                                                                                                                                                                                                                                                                                                                                                                                                                                                                                                                                                                                                                                                                                                                                                                                                | List of Table                                                       |        |
|--------------------------------------------------------------------------------------------------------------------------------------------------------------------------------------------------------------------------------------------------------------------------------------------------------------------------------------------------------------------------------------------------------------------------------------------------------------------------------------------------------------------------------------------------------------------------------------------------------------------------------------------------------------------------------------------------------------------------------------------------------------------------------------------------------------------------------------------------------------------------------------------------------------------------------------------------------------------------------------------------------------------------------------------------------------------------------------------------------------------------------------------------------------------------------------------------------------------------------------------------------------------------------------------------------------------------------------------------------------------------------------------------------------------------------------------------------------------------------------------------------------------------------------------------------------------------------------------------------------------------------------------------------------------------------------------------------------------------------------------------------------------------------------------------------------------------------------------------------------------------------------------------------------------------------------------------------------------------------------------------------------------------------------------------------------------------------------------------------------------------------|---------------------------------------------------------------------|--------|
| Table E-1-1                                                                                                                                                                                                                                                                                                                                                                                                                                                                                                                                                                                                                                                                                                                                                                                                                                                                                                                                                                                                                                                                                                                                                                                                                                                                                                                                                                                                                                                                                                                                                                                                                                                                                                                                                                                                                                                                                                                                                                                                                                                                                                                    |                                                                     | 17 1   |
| 1.10                                                                                                                                                                                                                                                                                                                                                                                                                                                                                                                                                                                                                                                                                                                                                                                                                                                                                                                                                                                                                                                                                                                                                                                                                                                                                                                                                                                                                                                                                                                                                                                                                                                                                                                                                                                                                                                                                                                                                                                                                                                                                                                           | Disaster Damage in Chaharmahal va Bakhteyari Province-1998          |        |
| Table E-1-2                                                                                                                                                                                                                                                                                                                                                                                                                                                                                                                                                                                                                                                                                                                                                                                                                                                                                                                                                                                                                                                                                                                                                                                                                                                                                                                                                                                                                                                                                                                                                                                                                                                                                                                                                                                                                                                                                                                                                                                                                                                                                                                    | Flood Damage Record in Chaharmahal va Bakhteyari Province           |        |
| Table E-1-3                                                                                                                                                                                                                                                                                                                                                                                                                                                                                                                                                                                                                                                                                                                                                                                                                                                                                                                                                                                                                                                                                                                                                                                                                                                                                                                                                                                                                                                                                                                                                                                                                                                                                                                                                                                                                                                                                                                                                                                                                                                                                                                    | Flood Damage Record in Esfahan Province.                            |        |
| Table E-1-4                                                                                                                                                                                                                                                                                                                                                                                                                                                                                                                                                                                                                                                                                                                                                                                                                                                                                                                                                                                                                                                                                                                                                                                                                                                                                                                                                                                                                                                                                                                                                                                                                                                                                                                                                                                                                                                                                                                                                                                                                                                                                                                    | Flood Damage Record in Kohkilouyeh va Boyerahmad Province           |        |
| Table E-1-5                                                                                                                                                                                                                                                                                                                                                                                                                                                                                                                                                                                                                                                                                                                                                                                                                                                                                                                                                                                                                                                                                                                                                                                                                                                                                                                                                                                                                                                                                                                                                                                                                                                                                                                                                                                                                                                                                                                                                                                                                                                                                                                    | Flood Damage Record in Khuzestan Province                           |        |
| Table E-2-1                                                                                                                                                                                                                                                                                                                                                                                                                                                                                                                                                                                                                                                                                                                                                                                                                                                                                                                                                                                                                                                                                                                                                                                                                                                                                                                                                                                                                                                                                                                                                                                                                                                                                                                                                                                                                                                                                                                                                                                                                                                                                                                    | Sediment Volume Estimation for Main Check Dam - (Vastegan)          | . E-10 |
| Table E-2-2                                                                                                                                                                                                                                                                                                                                                                                                                                                                                                                                                                                                                                                                                                                                                                                                                                                                                                                                                                                                                                                                                                                                                                                                                                                                                                                                                                                                                                                                                                                                                                                                                                                                                                                                                                                                                                                                                                                                                                                                                                                                                                                    | Sediment Volume Estimation for Main Check Dam                       |        |
|                                                                                                                                                                                                                                                                                                                                                                                                                                                                                                                                                                                                                                                                                                                                                                                                                                                                                                                                                                                                                                                                                                                                                                                                                                                                                                                                                                                                                                                                                                                                                                                                                                                                                                                                                                                                                                                                                                                                                                                                                                                                                                                                | - (Chaman-Goli Bazaft)                                              |        |
| Table E-2-3                                                                                                                                                                                                                                                                                                                                                                                                                                                                                                                                                                                                                                                                                                                                                                                                                                                                                                                                                                                                                                                                                                                                                                                                                                                                                                                                                                                                                                                                                                                                                                                                                                                                                                                                                                                                                                                                                                                                                                                                                                                                                                                    | Sediment Volume Estimation for Main Check Dam - (Sarbaz)            |        |
| Table E-2-4                                                                                                                                                                                                                                                                                                                                                                                                                                                                                                                                                                                                                                                                                                                                                                                                                                                                                                                                                                                                                                                                                                                                                                                                                                                                                                                                                                                                                                                                                                                                                                                                                                                                                                                                                                                                                                                                                                                                                                                                                                                                                                                    | Sediment Volume Estimation for Main Check Dam - (Tangsorkh)         | E-13   |
| Table E-2-5                                                                                                                                                                                                                                                                                                                                                                                                                                                                                                                                                                                                                                                                                                                                                                                                                                                                                                                                                                                                                                                                                                                                                                                                                                                                                                                                                                                                                                                                                                                                                                                                                                                                                                                                                                                                                                                                                                                                                                                                                                                                                                                    | Sediment Volume Estimation for Main Check Dam - (Zeras)             |        |
| Table E-2-6                                                                                                                                                                                                                                                                                                                                                                                                                                                                                                                                                                                                                                                                                                                                                                                                                                                                                                                                                                                                                                                                                                                                                                                                                                                                                                                                                                                                                                                                                                                                                                                                                                                                                                                                                                                                                                                                                                                                                                                                                                                                                                                    | River Improvement (Channel Work at Vastegan)                        | . E-15 |
|                                                                                                                                                                                                                                                                                                                                                                                                                                                                                                                                                                                                                                                                                                                                                                                                                                                                                                                                                                                                                                                                                                                                                                                                                                                                                                                                                                                                                                                                                                                                                                                                                                                                                                                                                                                                                                                                                                                                                                                                                                                                                                                                | List of Figures                                                     |        |
| Figure E-2-1                                                                                                                                                                                                                                                                                                                                                                                                                                                                                                                                                                                                                                                                                                                                                                                                                                                                                                                                                                                                                                                                                                                                                                                                                                                                                                                                                                                                                                                                                                                                                                                                                                                                                                                                                                                                                                                                                                                                                                                                                                                                                                                   | Location Map of Natural Disaster - (Vastegan)                       | E-18   |
| Figure E-2-2                                                                                                                                                                                                                                                                                                                                                                                                                                                                                                                                                                                                                                                                                                                                                                                                                                                                                                                                                                                                                                                                                                                                                                                                                                                                                                                                                                                                                                                                                                                                                                                                                                                                                                                                                                                                                                                                                                                                                                                                                                                                                                                   | Location Map of Natural Disaster - (Chaman-Goli Bazaft)             | E-19   |
| Figure E-2-3                                                                                                                                                                                                                                                                                                                                                                                                                                                                                                                                                                                                                                                                                                                                                                                                                                                                                                                                                                                                                                                                                                                                                                                                                                                                                                                                                                                                                                                                                                                                                                                                                                                                                                                                                                                                                                                                                                                                                                                                                                                                                                                   | Location Map of Natural Disaster - (Sarbaz)                         | . E-20 |
| Figure E-2-4                                                                                                                                                                                                                                                                                                                                                                                                                                                                                                                                                                                                                                                                                                                                                                                                                                                                                                                                                                                                                                                                                                                                                                                                                                                                                                                                                                                                                                                                                                                                                                                                                                                                                                                                                                                                                                                                                                                                                                                                                                                                                                                   | Location Map of Natural Disaster - (Tangsorkh)                      | . E-21 |
| Figure E-2-5                                                                                                                                                                                                                                                                                                                                                                                                                                                                                                                                                                                                                                                                                                                                                                                                                                                                                                                                                                                                                                                                                                                                                                                                                                                                                                                                                                                                                                                                                                                                                                                                                                                                                                                                                                                                                                                                                                                                                                                                                                                                                                                   | Location Map of Natural Disaster - (Zeras)                          | . E-22 |
| Figure E-2-6                                                                                                                                                                                                                                                                                                                                                                                                                                                                                                                                                                                                                                                                                                                                                                                                                                                                                                                                                                                                                                                                                                                                                                                                                                                                                                                                                                                                                                                                                                                                                                                                                                                                                                                                                                                                                                                                                                                                                                                                                                                                                                                   | Location Map of Hazard Area - (Vastegan)                            | . E-23 |
| Figure E-2-7                                                                                                                                                                                                                                                                                                                                                                                                                                                                                                                                                                                                                                                                                                                                                                                                                                                                                                                                                                                                                                                                                                                                                                                                                                                                                                                                                                                                                                                                                                                                                                                                                                                                                                                                                                                                                                                                                                                                                                                                                                                                                                                   | Location Map of Hazard Area - (Chaman-Goli Bazaft)                  | . E-24 |
| Figure E-2-8                                                                                                                                                                                                                                                                                                                                                                                                                                                                                                                                                                                                                                                                                                                                                                                                                                                                                                                                                                                                                                                                                                                                                                                                                                                                                                                                                                                                                                                                                                                                                                                                                                                                                                                                                                                                                                                                                                                                                                                                                                                                                                                   | Location Map of Hazard Area - (Sarbaz)                              | . E-25 |
| Figure E-2-9                                                                                                                                                                                                                                                                                                                                                                                                                                                                                                                                                                                                                                                                                                                                                                                                                                                                                                                                                                                                                                                                                                                                                                                                                                                                                                                                                                                                                                                                                                                                                                                                                                                                                                                                                                                                                                                                                                                                                                                                                                                                                                                   | Location Map of Hazard Area - (Tangsorkh)                           | . E-26 |
| Figure E-2-10                                                                                                                                                                                                                                                                                                                                                                                                                                                                                                                                                                                                                                                                                                                                                                                                                                                                                                                                                                                                                                                                                                                                                                                                                                                                                                                                                                                                                                                                                                                                                                                                                                                                                                                                                                                                                                                                                                                                                                                                                                                                                                                  | Location Map of Hazard Area - (Zeras)                               | . E-27 |
| Figure E-2-11                                                                                                                                                                                                                                                                                                                                                                                                                                                                                                                                                                                                                                                                                                                                                                                                                                                                                                                                                                                                                                                                                                                                                                                                                                                                                                                                                                                                                                                                                                                                                                                                                                                                                                                                                                                                                                                                                                                                                                                                                                                                                                                  | Disaster Prevention Structure - Check Dam (Type A, Type B)          | E-28   |
| Figure E-2-12                                                                                                                                                                                                                                                                                                                                                                                                                                                                                                                                                                                                                                                                                                                                                                                                                                                                                                                                                                                                                                                                                                                                                                                                                                                                                                                                                                                                                                                                                                                                                                                                                                                                                                                                                                                                                                                                                                                                                                                                                                                                                                                  | 2 Disaster Prevention Structure - Check Dam (Type C, Type D)        | . E-29 |
| Figure E-2-13                                                                                                                                                                                                                                                                                                                                                                                                                                                                                                                                                                                                                                                                                                                                                                                                                                                                                                                                                                                                                                                                                                                                                                                                                                                                                                                                                                                                                                                                                                                                                                                                                                                                                                                                                                                                                                                                                                                                                                                                                                                                                                                  | B Disaster Prevention Structure - Ground Sill (Type E)              | . E-30 |
| Figure E-2-14                                                                                                                                                                                                                                                                                                                                                                                                                                                                                                                                                                                                                                                                                                                                                                                                                                                                                                                                                                                                                                                                                                                                                                                                                                                                                                                                                                                                                                                                                                                                                                                                                                                                                                                                                                                                                                                                                                                                                                                                                                                                                                                  | 1 Disaster Prevention Structure Spur Dike                           | . E-31 |
| The State of the S | 5 Disaster Prevention Structure - River Treatment / Bank Protection |        |
| Figure E-2-16                                                                                                                                                                                                                                                                                                                                                                                                                                                                                                                                                                                                                                                                                                                                                                                                                                                                                                                                                                                                                                                                                                                                                                                                                                                                                                                                                                                                                                                                                                                                                                                                                                                                                                                                                                                                                                                                                                                                                                                                                                                                                                                  | 5 Disaster Prevention Structure – Landslide Protection              | E-33   |
| Figure E-2-17                                                                                                                                                                                                                                                                                                                                                                                                                                                                                                                                                                                                                                                                                                                                                                                                                                                                                                                                                                                                                                                                                                                                                                                                                                                                                                                                                                                                                                                                                                                                                                                                                                                                                                                                                                                                                                                                                                                                                                                                                                                                                                                  | 7 Disaster Prevention Structure - Rockfall Protection               | . E-34 |
| Figure E-2-18                                                                                                                                                                                                                                                                                                                                                                                                                                                                                                                                                                                                                                                                                                                                                                                                                                                                                                                                                                                                                                                                                                                                                                                                                                                                                                                                                                                                                                                                                                                                                                                                                                                                                                                                                                                                                                                                                                                                                                                                                                                                                                                  | 3 Channel Work Structure (1/2)                                      | . E-35 |
| Figure E-2-19                                                                                                                                                                                                                                                                                                                                                                                                                                                                                                                                                                                                                                                                                                                                                                                                                                                                                                                                                                                                                                                                                                                                                                                                                                                                                                                                                                                                                                                                                                                                                                                                                                                                                                                                                                                                                                                                                                                                                                                                                                                                                                                  | Channel Work Structure (2/2)                                        | . E-36 |
|                                                                                                                                                                                                                                                                                                                                                                                                                                                                                                                                                                                                                                                                                                                                                                                                                                                                                                                                                                                                                                                                                                                                                                                                                                                                                                                                                                                                                                                                                                                                                                                                                                                                                                                                                                                                                                                                                                                                                                                                                                                                                                                                | Profile of Channel Work                                             |        |