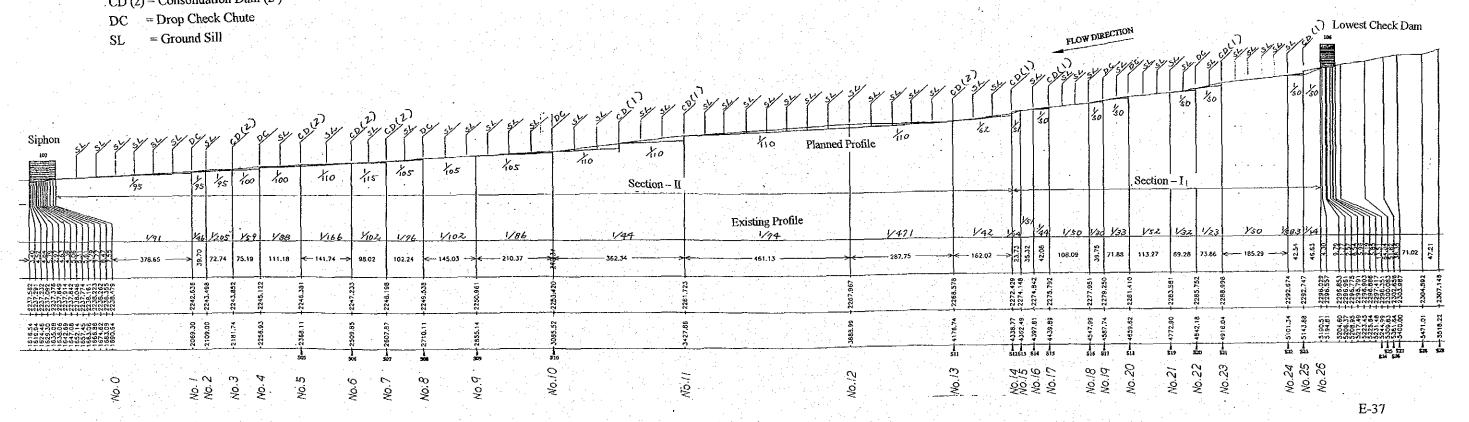

# ANNEX – E COMPREHENSIVE DISASTER PREVIOUS

|                                                                                                                                                                                                                                                                                                                                                                                                                                                                                                                                                                                                                                                                                                                                                                                                                                                                                                                                                                                                                                                                                                                                                                                                                                                                                                                                                                                                                                                                                                                                                                                                                                                                                                                                                                                                                                                                                                                                                                                                                                                                                                                                | List of Table                                                       |        |
|--------------------------------------------------------------------------------------------------------------------------------------------------------------------------------------------------------------------------------------------------------------------------------------------------------------------------------------------------------------------------------------------------------------------------------------------------------------------------------------------------------------------------------------------------------------------------------------------------------------------------------------------------------------------------------------------------------------------------------------------------------------------------------------------------------------------------------------------------------------------------------------------------------------------------------------------------------------------------------------------------------------------------------------------------------------------------------------------------------------------------------------------------------------------------------------------------------------------------------------------------------------------------------------------------------------------------------------------------------------------------------------------------------------------------------------------------------------------------------------------------------------------------------------------------------------------------------------------------------------------------------------------------------------------------------------------------------------------------------------------------------------------------------------------------------------------------------------------------------------------------------------------------------------------------------------------------------------------------------------------------------------------------------------------------------------------------------------------------------------------------------|---------------------------------------------------------------------|--------|
| Table E-1-1                                                                                                                                                                                                                                                                                                                                                                                                                                                                                                                                                                                                                                                                                                                                                                                                                                                                                                                                                                                                                                                                                                                                                                                                                                                                                                                                                                                                                                                                                                                                                                                                                                                                                                                                                                                                                                                                                                                                                                                                                                                                                                                    |                                                                     | 17 1   |
| 1.10                                                                                                                                                                                                                                                                                                                                                                                                                                                                                                                                                                                                                                                                                                                                                                                                                                                                                                                                                                                                                                                                                                                                                                                                                                                                                                                                                                                                                                                                                                                                                                                                                                                                                                                                                                                                                                                                                                                                                                                                                                                                                                                           | Disaster Damage in Chaharmahal va Bakhteyari Province-1998          |        |
| Table E-1-2                                                                                                                                                                                                                                                                                                                                                                                                                                                                                                                                                                                                                                                                                                                                                                                                                                                                                                                                                                                                                                                                                                                                                                                                                                                                                                                                                                                                                                                                                                                                                                                                                                                                                                                                                                                                                                                                                                                                                                                                                                                                                                                    | Flood Damage Record in Chaharmahal va Bakhteyari Province           |        |
| Table E-1-3                                                                                                                                                                                                                                                                                                                                                                                                                                                                                                                                                                                                                                                                                                                                                                                                                                                                                                                                                                                                                                                                                                                                                                                                                                                                                                                                                                                                                                                                                                                                                                                                                                                                                                                                                                                                                                                                                                                                                                                                                                                                                                                    | Flood Damage Record in Esfahan Province.                            |        |
| Table E-1-4                                                                                                                                                                                                                                                                                                                                                                                                                                                                                                                                                                                                                                                                                                                                                                                                                                                                                                                                                                                                                                                                                                                                                                                                                                                                                                                                                                                                                                                                                                                                                                                                                                                                                                                                                                                                                                                                                                                                                                                                                                                                                                                    | Flood Damage Record in Kohkilouyeh va Boyerahmad Province           |        |
| Table E-1-5                                                                                                                                                                                                                                                                                                                                                                                                                                                                                                                                                                                                                                                                                                                                                                                                                                                                                                                                                                                                                                                                                                                                                                                                                                                                                                                                                                                                                                                                                                                                                                                                                                                                                                                                                                                                                                                                                                                                                                                                                                                                                                                    | Flood Damage Record in Khuzestan Province                           |        |
| Table E-2-1                                                                                                                                                                                                                                                                                                                                                                                                                                                                                                                                                                                                                                                                                                                                                                                                                                                                                                                                                                                                                                                                                                                                                                                                                                                                                                                                                                                                                                                                                                                                                                                                                                                                                                                                                                                                                                                                                                                                                                                                                                                                                                                    | Sediment Volume Estimation for Main Check Dam - (Vastegan)          | . E-10 |
| Table E-2-2                                                                                                                                                                                                                                                                                                                                                                                                                                                                                                                                                                                                                                                                                                                                                                                                                                                                                                                                                                                                                                                                                                                                                                                                                                                                                                                                                                                                                                                                                                                                                                                                                                                                                                                                                                                                                                                                                                                                                                                                                                                                                                                    | Sediment Volume Estimation for Main Check Dam                       |        |
|                                                                                                                                                                                                                                                                                                                                                                                                                                                                                                                                                                                                                                                                                                                                                                                                                                                                                                                                                                                                                                                                                                                                                                                                                                                                                                                                                                                                                                                                                                                                                                                                                                                                                                                                                                                                                                                                                                                                                                                                                                                                                                                                | - (Chaman-Goli Bazaft)                                              |        |
| Table E-2-3                                                                                                                                                                                                                                                                                                                                                                                                                                                                                                                                                                                                                                                                                                                                                                                                                                                                                                                                                                                                                                                                                                                                                                                                                                                                                                                                                                                                                                                                                                                                                                                                                                                                                                                                                                                                                                                                                                                                                                                                                                                                                                                    | Sediment Volume Estimation for Main Check Dam - (Sarbaz)            |        |
| Table E-2-4                                                                                                                                                                                                                                                                                                                                                                                                                                                                                                                                                                                                                                                                                                                                                                                                                                                                                                                                                                                                                                                                                                                                                                                                                                                                                                                                                                                                                                                                                                                                                                                                                                                                                                                                                                                                                                                                                                                                                                                                                                                                                                                    | Sediment Volume Estimation for Main Check Dam - (Tangsorkh)         | E-13   |
| Table E-2-5                                                                                                                                                                                                                                                                                                                                                                                                                                                                                                                                                                                                                                                                                                                                                                                                                                                                                                                                                                                                                                                                                                                                                                                                                                                                                                                                                                                                                                                                                                                                                                                                                                                                                                                                                                                                                                                                                                                                                                                                                                                                                                                    | Sediment Volume Estimation for Main Check Dam - (Zeras)             |        |
| Table E-2-6                                                                                                                                                                                                                                                                                                                                                                                                                                                                                                                                                                                                                                                                                                                                                                                                                                                                                                                                                                                                                                                                                                                                                                                                                                                                                                                                                                                                                                                                                                                                                                                                                                                                                                                                                                                                                                                                                                                                                                                                                                                                                                                    | River Improvement (Channel Work at Vastegan)                        | . E-15 |
|                                                                                                                                                                                                                                                                                                                                                                                                                                                                                                                                                                                                                                                                                                                                                                                                                                                                                                                                                                                                                                                                                                                                                                                                                                                                                                                                                                                                                                                                                                                                                                                                                                                                                                                                                                                                                                                                                                                                                                                                                                                                                                                                | List of Figures                                                     |        |
| Figure E-2-1                                                                                                                                                                                                                                                                                                                                                                                                                                                                                                                                                                                                                                                                                                                                                                                                                                                                                                                                                                                                                                                                                                                                                                                                                                                                                                                                                                                                                                                                                                                                                                                                                                                                                                                                                                                                                                                                                                                                                                                                                                                                                                                   | Location Map of Natural Disaster - (Vastegan)                       | E-18   |
| Figure E-2-2                                                                                                                                                                                                                                                                                                                                                                                                                                                                                                                                                                                                                                                                                                                                                                                                                                                                                                                                                                                                                                                                                                                                                                                                                                                                                                                                                                                                                                                                                                                                                                                                                                                                                                                                                                                                                                                                                                                                                                                                                                                                                                                   | Location Map of Natural Disaster - (Chaman-Goli Bazaft)             | E-19   |
| Figure E-2-3                                                                                                                                                                                                                                                                                                                                                                                                                                                                                                                                                                                                                                                                                                                                                                                                                                                                                                                                                                                                                                                                                                                                                                                                                                                                                                                                                                                                                                                                                                                                                                                                                                                                                                                                                                                                                                                                                                                                                                                                                                                                                                                   | Location Map of Natural Disaster - (Sarbaz)                         | . E-20 |
| Figure E-2-4                                                                                                                                                                                                                                                                                                                                                                                                                                                                                                                                                                                                                                                                                                                                                                                                                                                                                                                                                                                                                                                                                                                                                                                                                                                                                                                                                                                                                                                                                                                                                                                                                                                                                                                                                                                                                                                                                                                                                                                                                                                                                                                   | Location Map of Natural Disaster - (Tangsorkh)                      | . E-21 |
| Figure E-2-5                                                                                                                                                                                                                                                                                                                                                                                                                                                                                                                                                                                                                                                                                                                                                                                                                                                                                                                                                                                                                                                                                                                                                                                                                                                                                                                                                                                                                                                                                                                                                                                                                                                                                                                                                                                                                                                                                                                                                                                                                                                                                                                   | Location Map of Natural Disaster - (Zeras)                          | . E-22 |
| Figure E-2-6                                                                                                                                                                                                                                                                                                                                                                                                                                                                                                                                                                                                                                                                                                                                                                                                                                                                                                                                                                                                                                                                                                                                                                                                                                                                                                                                                                                                                                                                                                                                                                                                                                                                                                                                                                                                                                                                                                                                                                                                                                                                                                                   | Location Map of Hazard Area - (Vastegan)                            | . E-23 |
| Figure E-2-7                                                                                                                                                                                                                                                                                                                                                                                                                                                                                                                                                                                                                                                                                                                                                                                                                                                                                                                                                                                                                                                                                                                                                                                                                                                                                                                                                                                                                                                                                                                                                                                                                                                                                                                                                                                                                                                                                                                                                                                                                                                                                                                   | Location Map of Hazard Area - (Chaman-Goli Bazaft)                  | . E-24 |
| Figure E-2-8                                                                                                                                                                                                                                                                                                                                                                                                                                                                                                                                                                                                                                                                                                                                                                                                                                                                                                                                                                                                                                                                                                                                                                                                                                                                                                                                                                                                                                                                                                                                                                                                                                                                                                                                                                                                                                                                                                                                                                                                                                                                                                                   | Location Map of Hazard Area - (Sarbaz)                              | . E-25 |
| Figure E-2-9                                                                                                                                                                                                                                                                                                                                                                                                                                                                                                                                                                                                                                                                                                                                                                                                                                                                                                                                                                                                                                                                                                                                                                                                                                                                                                                                                                                                                                                                                                                                                                                                                                                                                                                                                                                                                                                                                                                                                                                                                                                                                                                   | Location Map of Hazard Area - (Tangsorkh)                           | . E-26 |
| Figure E-2-10                                                                                                                                                                                                                                                                                                                                                                                                                                                                                                                                                                                                                                                                                                                                                                                                                                                                                                                                                                                                                                                                                                                                                                                                                                                                                                                                                                                                                                                                                                                                                                                                                                                                                                                                                                                                                                                                                                                                                                                                                                                                                                                  | Location Map of Hazard Area - (Zeras)                               | . E-27 |
| Figure E-2-11                                                                                                                                                                                                                                                                                                                                                                                                                                                                                                                                                                                                                                                                                                                                                                                                                                                                                                                                                                                                                                                                                                                                                                                                                                                                                                                                                                                                                                                                                                                                                                                                                                                                                                                                                                                                                                                                                                                                                                                                                                                                                                                  | Disaster Prevention Structure - Check Dam (Type A, Type B)          | E-28   |
| Figure E-2-12                                                                                                                                                                                                                                                                                                                                                                                                                                                                                                                                                                                                                                                                                                                                                                                                                                                                                                                                                                                                                                                                                                                                                                                                                                                                                                                                                                                                                                                                                                                                                                                                                                                                                                                                                                                                                                                                                                                                                                                                                                                                                                                  | 2 Disaster Prevention Structure - Check Dam (Type C, Type D)        | . E-29 |
| Figure E-2-13                                                                                                                                                                                                                                                                                                                                                                                                                                                                                                                                                                                                                                                                                                                                                                                                                                                                                                                                                                                                                                                                                                                                                                                                                                                                                                                                                                                                                                                                                                                                                                                                                                                                                                                                                                                                                                                                                                                                                                                                                                                                                                                  | B Disaster Prevention Structure - Ground Sill (Type E)              | . E-30 |
| Figure E-2-14                                                                                                                                                                                                                                                                                                                                                                                                                                                                                                                                                                                                                                                                                                                                                                                                                                                                                                                                                                                                                                                                                                                                                                                                                                                                                                                                                                                                                                                                                                                                                                                                                                                                                                                                                                                                                                                                                                                                                                                                                                                                                                                  | 1 Disaster Prevention Structure Spur Dike                           | . E-31 |
| The State of the S | 5 Disaster Prevention Structure - River Treatment / Bank Protection |        |
| Figure E-2-16                                                                                                                                                                                                                                                                                                                                                                                                                                                                                                                                                                                                                                                                                                                                                                                                                                                                                                                                                                                                                                                                                                                                                                                                                                                                                                                                                                                                                                                                                                                                                                                                                                                                                                                                                                                                                                                                                                                                                                                                                                                                                                                  | 5 Disaster Prevention Structure – Landslide Protection              | E-33   |
| Figure E-2-17                                                                                                                                                                                                                                                                                                                                                                                                                                                                                                                                                                                                                                                                                                                                                                                                                                                                                                                                                                                                                                                                                                                                                                                                                                                                                                                                                                                                                                                                                                                                                                                                                                                                                                                                                                                                                                                                                                                                                                                                                                                                                                                  | 7 Disaster Prevention Structure - Rockfall Protection               | . E-34 |
| Figure E-2-18                                                                                                                                                                                                                                                                                                                                                                                                                                                                                                                                                                                                                                                                                                                                                                                                                                                                                                                                                                                                                                                                                                                                                                                                                                                                                                                                                                                                                                                                                                                                                                                                                                                                                                                                                                                                                                                                                                                                                                                                                                                                                                                  | 3 Channel Work Structure (1/2)                                      | . E-35 |
| Figure E-2-19                                                                                                                                                                                                                                                                                                                                                                                                                                                                                                                                                                                                                                                                                                                                                                                                                                                                                                                                                                                                                                                                                                                                                                                                                                                                                                                                                                                                                                                                                                                                                                                                                                                                                                                                                                                                                                                                                                                                                                                                                                                                                                                  | Channel Work Structure (2/2)                                        | . E-36 |
|                                                                                                                                                                                                                                                                                                                                                                                                                                                                                                                                                                                                                                                                                                                                                                                                                                                                                                                                                                                                                                                                                                                                                                                                                                                                                                                                                                                                                                                                                                                                                                                                                                                                                                                                                                                                                                                                                                                                                                                                                                                                                                                                | Profile of Channel Work                                             |        |