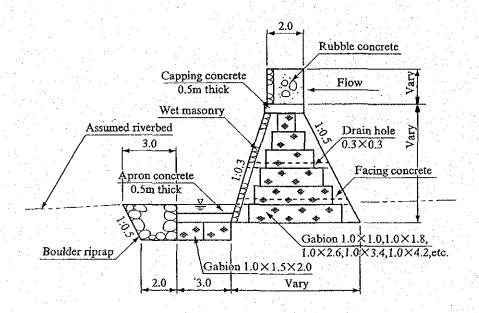

# ANNEX – E COMPREHENSIVE DISASTER PREVIOUS

|                                                                                                                                                                                                                                                                                                                                                                                                                                                                                                                                                                                                                                                                                                                                                                                                                                                                                                                                                                                                                                                                                                                                                                                                                                                                                                                                                                                                                                                                                                                                                                                                                                                                                                                                                                                                                                                                                                                                                                                                                                                                                                                                | List of Table                                                       |        |
|--------------------------------------------------------------------------------------------------------------------------------------------------------------------------------------------------------------------------------------------------------------------------------------------------------------------------------------------------------------------------------------------------------------------------------------------------------------------------------------------------------------------------------------------------------------------------------------------------------------------------------------------------------------------------------------------------------------------------------------------------------------------------------------------------------------------------------------------------------------------------------------------------------------------------------------------------------------------------------------------------------------------------------------------------------------------------------------------------------------------------------------------------------------------------------------------------------------------------------------------------------------------------------------------------------------------------------------------------------------------------------------------------------------------------------------------------------------------------------------------------------------------------------------------------------------------------------------------------------------------------------------------------------------------------------------------------------------------------------------------------------------------------------------------------------------------------------------------------------------------------------------------------------------------------------------------------------------------------------------------------------------------------------------------------------------------------------------------------------------------------------|---------------------------------------------------------------------|--------|
| Table E-1-1                                                                                                                                                                                                                                                                                                                                                                                                                                                                                                                                                                                                                                                                                                                                                                                                                                                                                                                                                                                                                                                                                                                                                                                                                                                                                                                                                                                                                                                                                                                                                                                                                                                                                                                                                                                                                                                                                                                                                                                                                                                                                                                    |                                                                     | 17 1   |
| 1.10                                                                                                                                                                                                                                                                                                                                                                                                                                                                                                                                                                                                                                                                                                                                                                                                                                                                                                                                                                                                                                                                                                                                                                                                                                                                                                                                                                                                                                                                                                                                                                                                                                                                                                                                                                                                                                                                                                                                                                                                                                                                                                                           | Disaster Damage in Chaharmahal va Bakhteyari Province-1998          |        |
| Table E-1-2                                                                                                                                                                                                                                                                                                                                                                                                                                                                                                                                                                                                                                                                                                                                                                                                                                                                                                                                                                                                                                                                                                                                                                                                                                                                                                                                                                                                                                                                                                                                                                                                                                                                                                                                                                                                                                                                                                                                                                                                                                                                                                                    | Flood Damage Record in Chaharmahal va Bakhteyari Province           |        |
| Table E-1-3                                                                                                                                                                                                                                                                                                                                                                                                                                                                                                                                                                                                                                                                                                                                                                                                                                                                                                                                                                                                                                                                                                                                                                                                                                                                                                                                                                                                                                                                                                                                                                                                                                                                                                                                                                                                                                                                                                                                                                                                                                                                                                                    | Flood Damage Record in Esfahan Province.                            |        |
| Table E-1-4                                                                                                                                                                                                                                                                                                                                                                                                                                                                                                                                                                                                                                                                                                                                                                                                                                                                                                                                                                                                                                                                                                                                                                                                                                                                                                                                                                                                                                                                                                                                                                                                                                                                                                                                                                                                                                                                                                                                                                                                                                                                                                                    | Flood Damage Record in Kohkilouyeh va Boyerahmad Province           |        |
| Table E-1-5                                                                                                                                                                                                                                                                                                                                                                                                                                                                                                                                                                                                                                                                                                                                                                                                                                                                                                                                                                                                                                                                                                                                                                                                                                                                                                                                                                                                                                                                                                                                                                                                                                                                                                                                                                                                                                                                                                                                                                                                                                                                                                                    | Flood Damage Record in Khuzestan Province                           |        |
| Table E-2-1                                                                                                                                                                                                                                                                                                                                                                                                                                                                                                                                                                                                                                                                                                                                                                                                                                                                                                                                                                                                                                                                                                                                                                                                                                                                                                                                                                                                                                                                                                                                                                                                                                                                                                                                                                                                                                                                                                                                                                                                                                                                                                                    | Sediment Volume Estimation for Main Check Dam - (Vastegan)          | . E-10 |
| Table E-2-2                                                                                                                                                                                                                                                                                                                                                                                                                                                                                                                                                                                                                                                                                                                                                                                                                                                                                                                                                                                                                                                                                                                                                                                                                                                                                                                                                                                                                                                                                                                                                                                                                                                                                                                                                                                                                                                                                                                                                                                                                                                                                                                    | Sediment Volume Estimation for Main Check Dam                       |        |
|                                                                                                                                                                                                                                                                                                                                                                                                                                                                                                                                                                                                                                                                                                                                                                                                                                                                                                                                                                                                                                                                                                                                                                                                                                                                                                                                                                                                                                                                                                                                                                                                                                                                                                                                                                                                                                                                                                                                                                                                                                                                                                                                | - (Chaman-Goli Bazaft)                                              |        |
| Table E-2-3                                                                                                                                                                                                                                                                                                                                                                                                                                                                                                                                                                                                                                                                                                                                                                                                                                                                                                                                                                                                                                                                                                                                                                                                                                                                                                                                                                                                                                                                                                                                                                                                                                                                                                                                                                                                                                                                                                                                                                                                                                                                                                                    | Sediment Volume Estimation for Main Check Dam - (Sarbaz)            |        |
| Table E-2-4                                                                                                                                                                                                                                                                                                                                                                                                                                                                                                                                                                                                                                                                                                                                                                                                                                                                                                                                                                                                                                                                                                                                                                                                                                                                                                                                                                                                                                                                                                                                                                                                                                                                                                                                                                                                                                                                                                                                                                                                                                                                                                                    | Sediment Volume Estimation for Main Check Dam - (Tangsorkh)         | E-13   |
| Table E-2-5                                                                                                                                                                                                                                                                                                                                                                                                                                                                                                                                                                                                                                                                                                                                                                                                                                                                                                                                                                                                                                                                                                                                                                                                                                                                                                                                                                                                                                                                                                                                                                                                                                                                                                                                                                                                                                                                                                                                                                                                                                                                                                                    | Sediment Volume Estimation for Main Check Dam - (Zeras)             |        |
| Table E-2-6                                                                                                                                                                                                                                                                                                                                                                                                                                                                                                                                                                                                                                                                                                                                                                                                                                                                                                                                                                                                                                                                                                                                                                                                                                                                                                                                                                                                                                                                                                                                                                                                                                                                                                                                                                                                                                                                                                                                                                                                                                                                                                                    | River Improvement (Channel Work at Vastegan)                        | . E-15 |
|                                                                                                                                                                                                                                                                                                                                                                                                                                                                                                                                                                                                                                                                                                                                                                                                                                                                                                                                                                                                                                                                                                                                                                                                                                                                                                                                                                                                                                                                                                                                                                                                                                                                                                                                                                                                                                                                                                                                                                                                                                                                                                                                | List of Figures                                                     |        |
| Figure E-2-1                                                                                                                                                                                                                                                                                                                                                                                                                                                                                                                                                                                                                                                                                                                                                                                                                                                                                                                                                                                                                                                                                                                                                                                                                                                                                                                                                                                                                                                                                                                                                                                                                                                                                                                                                                                                                                                                                                                                                                                                                                                                                                                   | Location Map of Natural Disaster - (Vastegan)                       | E-18   |
| Figure E-2-2                                                                                                                                                                                                                                                                                                                                                                                                                                                                                                                                                                                                                                                                                                                                                                                                                                                                                                                                                                                                                                                                                                                                                                                                                                                                                                                                                                                                                                                                                                                                                                                                                                                                                                                                                                                                                                                                                                                                                                                                                                                                                                                   | Location Map of Natural Disaster - (Chaman-Goli Bazaft)             | E-19   |
| Figure E-2-3                                                                                                                                                                                                                                                                                                                                                                                                                                                                                                                                                                                                                                                                                                                                                                                                                                                                                                                                                                                                                                                                                                                                                                                                                                                                                                                                                                                                                                                                                                                                                                                                                                                                                                                                                                                                                                                                                                                                                                                                                                                                                                                   | Location Map of Natural Disaster - (Sarbaz)                         | . E-20 |
| Figure E-2-4                                                                                                                                                                                                                                                                                                                                                                                                                                                                                                                                                                                                                                                                                                                                                                                                                                                                                                                                                                                                                                                                                                                                                                                                                                                                                                                                                                                                                                                                                                                                                                                                                                                                                                                                                                                                                                                                                                                                                                                                                                                                                                                   | Location Map of Natural Disaster - (Tangsorkh)                      | . E-21 |
| Figure E-2-5                                                                                                                                                                                                                                                                                                                                                                                                                                                                                                                                                                                                                                                                                                                                                                                                                                                                                                                                                                                                                                                                                                                                                                                                                                                                                                                                                                                                                                                                                                                                                                                                                                                                                                                                                                                                                                                                                                                                                                                                                                                                                                                   | Location Map of Natural Disaster - (Zeras)                          | . E-22 |
| Figure E-2-6                                                                                                                                                                                                                                                                                                                                                                                                                                                                                                                                                                                                                                                                                                                                                                                                                                                                                                                                                                                                                                                                                                                                                                                                                                                                                                                                                                                                                                                                                                                                                                                                                                                                                                                                                                                                                                                                                                                                                                                                                                                                                                                   | Location Map of Hazard Area - (Vastegan)                            | . E-23 |
| Figure E-2-7                                                                                                                                                                                                                                                                                                                                                                                                                                                                                                                                                                                                                                                                                                                                                                                                                                                                                                                                                                                                                                                                                                                                                                                                                                                                                                                                                                                                                                                                                                                                                                                                                                                                                                                                                                                                                                                                                                                                                                                                                                                                                                                   | Location Map of Hazard Area - (Chaman-Goli Bazaft)                  | . E-24 |
| Figure E-2-8                                                                                                                                                                                                                                                                                                                                                                                                                                                                                                                                                                                                                                                                                                                                                                                                                                                                                                                                                                                                                                                                                                                                                                                                                                                                                                                                                                                                                                                                                                                                                                                                                                                                                                                                                                                                                                                                                                                                                                                                                                                                                                                   | Location Map of Hazard Area - (Sarbaz)                              | . E-25 |
| Figure E-2-9                                                                                                                                                                                                                                                                                                                                                                                                                                                                                                                                                                                                                                                                                                                                                                                                                                                                                                                                                                                                                                                                                                                                                                                                                                                                                                                                                                                                                                                                                                                                                                                                                                                                                                                                                                                                                                                                                                                                                                                                                                                                                                                   | Location Map of Hazard Area - (Tangsorkh)                           | . E-26 |
| Figure E-2-10                                                                                                                                                                                                                                                                                                                                                                                                                                                                                                                                                                                                                                                                                                                                                                                                                                                                                                                                                                                                                                                                                                                                                                                                                                                                                                                                                                                                                                                                                                                                                                                                                                                                                                                                                                                                                                                                                                                                                                                                                                                                                                                  | Location Map of Hazard Area - (Zeras)                               | . E-27 |
| Figure E-2-11                                                                                                                                                                                                                                                                                                                                                                                                                                                                                                                                                                                                                                                                                                                                                                                                                                                                                                                                                                                                                                                                                                                                                                                                                                                                                                                                                                                                                                                                                                                                                                                                                                                                                                                                                                                                                                                                                                                                                                                                                                                                                                                  | Disaster Prevention Structure - Check Dam (Type A, Type B)          | E-28   |
| Figure E-2-12                                                                                                                                                                                                                                                                                                                                                                                                                                                                                                                                                                                                                                                                                                                                                                                                                                                                                                                                                                                                                                                                                                                                                                                                                                                                                                                                                                                                                                                                                                                                                                                                                                                                                                                                                                                                                                                                                                                                                                                                                                                                                                                  | 2 Disaster Prevention Structure - Check Dam (Type C, Type D)        | . E-29 |
| Figure E-2-13                                                                                                                                                                                                                                                                                                                                                                                                                                                                                                                                                                                                                                                                                                                                                                                                                                                                                                                                                                                                                                                                                                                                                                                                                                                                                                                                                                                                                                                                                                                                                                                                                                                                                                                                                                                                                                                                                                                                                                                                                                                                                                                  | B Disaster Prevention Structure - Ground Sill (Type E)              | . E-30 |
| Figure E-2-14                                                                                                                                                                                                                                                                                                                                                                                                                                                                                                                                                                                                                                                                                                                                                                                                                                                                                                                                                                                                                                                                                                                                                                                                                                                                                                                                                                                                                                                                                                                                                                                                                                                                                                                                                                                                                                                                                                                                                                                                                                                                                                                  | 1 Disaster Prevention Structure Spur Dike                           | . E-31 |
| The State of the S | 5 Disaster Prevention Structure - River Treatment / Bank Protection |        |
| Figure E-2-16                                                                                                                                                                                                                                                                                                                                                                                                                                                                                                                                                                                                                                                                                                                                                                                                                                                                                                                                                                                                                                                                                                                                                                                                                                                                                                                                                                                                                                                                                                                                                                                                                                                                                                                                                                                                                                                                                                                                                                                                                                                                                                                  | 5 Disaster Prevention Structure – Landslide Protection              | E-33   |
| Figure E-2-17                                                                                                                                                                                                                                                                                                                                                                                                                                                                                                                                                                                                                                                                                                                                                                                                                                                                                                                                                                                                                                                                                                                                                                                                                                                                                                                                                                                                                                                                                                                                                                                                                                                                                                                                                                                                                                                                                                                                                                                                                                                                                                                  | 7 Disaster Prevention Structure - Rockfall Protection               | . E-34 |
| Figure E-2-18                                                                                                                                                                                                                                                                                                                                                                                                                                                                                                                                                                                                                                                                                                                                                                                                                                                                                                                                                                                                                                                                                                                                                                                                                                                                                                                                                                                                                                                                                                                                                                                                                                                                                                                                                                                                                                                                                                                                                                                                                                                                                                                  | 3 Channel Work Structure (1/2)                                      | . E-35 |
| Figure E-2-19                                                                                                                                                                                                                                                                                                                                                                                                                                                                                                                                                                                                                                                                                                                                                                                                                                                                                                                                                                                                                                                                                                                                                                                                                                                                                                                                                                                                                                                                                                                                                                                                                                                                                                                                                                                                                                                                                                                                                                                                                                                                                                                  | Channel Work Structure (2/2)                                        | . E-36 |
|                                                                                                                                                                                                                                                                                                                                                                                                                                                                                                                                                                                                                                                                                                                                                                                                                                                                                                                                                                                                                                                                                                                                                                                                                                                                                                                                                                                                                                                                                                                                                                                                                                                                                                                                                                                                                                                                                                                                                                                                                                                                                                                                | Profile of Channel Work                                             |        |