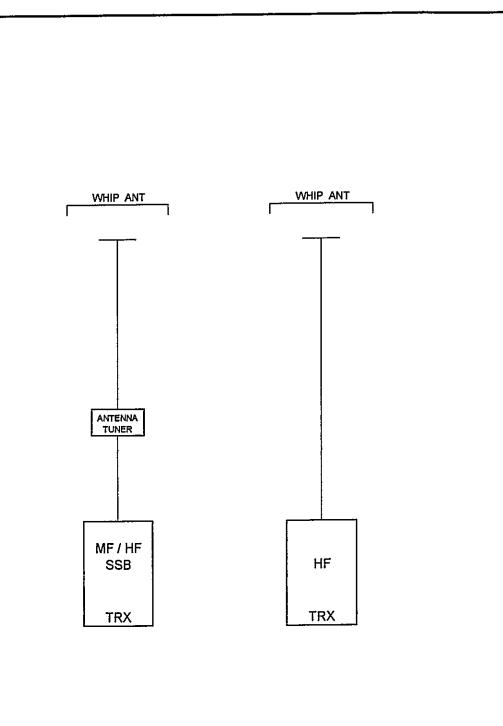

### TRX Drawings:

- ☑ Site Location
- ☑ Antenna Layout
- ☑ Equipment Floor Layout
- ☑ E/G Floor Layout
- ☑ System Block Diagram
- ☑ Power Block Diagram