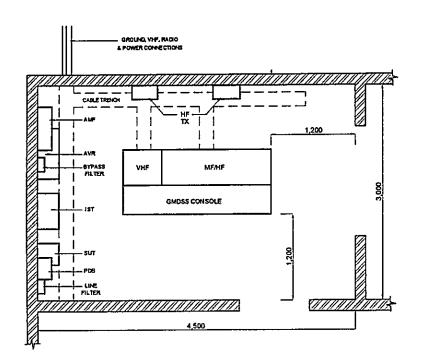

### TRX Drawings:

- ☑ Site Location
- ☑ Antenna Layout
- ☑ Equipment Floor Layout
- ☑ E/G Floor Layout
- ☑ System Block Diagram
- ☑ Power Block Diagram

### Note:

- Available in this list
- Not Available in this list
- ☐ Unnecessary in this list
- \* Combined in one drawing

JAPAN INTERNATIONAL COOPERATION AGENCY (JICA)

November 2001

| OTTO STATE              | MARY OF COAST        |                   |                                       |                                                                              |             | STATION |                 |          |               |          |                     | SITE    | :                     | BL          | ΑK                |            |         | -            |           |             |
|-------------------------|----------------------|-------------------|---------------------------------------|------------------------------------------------------------------------------|-------------|---------|-----------------|----------|---------------|----------|---------------------|---------|-----------------------|-------------|-------------------|------------|---------|--------------|-----------|-------------|
| SUMMAR                  | Y OF                 | COA               | AST                                   | SI                                                                           | A           | TI      | UN              |          |               |          |                     | CLA     |                       |             | 3n                | d          | N       | 0.           | ĺ         | 216         |
| 1. LOCATIO              | N                    |                   |                                       |                                                                              |             |         |                 |          |               |          |                     |         |                       |             |                   | •          |         |              |           |             |
| Station                 | Add                  | ress              |                                       |                                                                              |             |         | Tel.            |          |               | F        | ax                  |         | I                     | ongi        |                   |            |         |              | titı      | ıde         |
| TX/RX                   |                      |                   |                                       |                                                                              |             | 096     | 1-211           | 28       |               |          |                     |         | 136°                  | 04          | 36                | 5" E       | 0       | l°           | 11'       | 10″ S       |
|                         |                      | - :               |                                       |                                                                              |             |         |                 |          |               |          |                     |         |                       |             |                   |            |         |              | _         |             |
| 2. GENERAL              |                      |                   | IS                                    |                                                                              |             |         |                 |          |               |          |                     |         |                       |             |                   |            |         | ,            |           |             |
|                         | ; from Jal           |                   |                                       |                                                                              |             |         | from l          | Port     |               |          |                     | affic   |                       |             |                   | nodati     | on      | Pe           | ppt       | lation      |
| By Air to Biak          |                      | ng time:          | 8,00 hr                               |                                                                              |             |         | •               |          | DΗ            |          |                     |         |                       | ☑ H         |                   |            |         | ┼            |           |             |
| By Car to Location      | n [Takir             | ng time:          | <u>0:30</u> hr                        | _                                                                            |             |         |                 |          |               |          | m                   |         |                       | ΠМ          | otei              |            |         | +            |           | <del></del> |
|                         |                      |                   |                                       | <del> </del>                                                                 | Unp         | avea    | road            |          | □ N           |          |                     |         |                       |             |                   |            |         | +            |           |             |
| <u>.</u>                |                      |                   |                                       | 70.4                                                                         | <del></del> |         |                 |          | <u> </u>      | OHC      |                     | ==-     |                       |             |                   | -C A       |         |              | -4        | drawin      |
|                         |                      | OND               | TIO                                   | NS C                                                                         | Jŀ          | 51.     | AII             | UN       |               |          |                     |         |                       |             | K                 | eier t     | ΟZ      | Hach         | ea        | drawin      |
| 3.1 Site Condit         | ions                 |                   |                                       |                                                                              |             |         |                 | _        |               |          |                     |         |                       |             |                   |            |         | •            |           |             |
| Topography              | <u> </u>             |                   | ature                                 |                                                                              |             |         |                 | - -      |               |          | ster                | of site | e                     | Cor<br>Yes  | nfirm<br>No       |            | of      | existi       | ng        | system      |
| ☐ Flat                  |                      | ry soil           |                                       |                                                                              |             | nesto:  | ne              | <u> </u> | Floo          |          | . د :               |         |                       | res         | No                |            |         |              |           |             |
| □ Slope<br>□ Hill-top   |                      | ordinary<br>wampy |                                       |                                                                              | Gra<br>Ro   |         |                 |          |               |          |                     |         | }                     | <u> </u>    | -                 |            |         | s (M         | o c+ı     | -7          |
| ☐ Basin                 |                      | lay               |                                       | ш                                                                            | KOI         | СКУ     |                 |          |               |          | _                   | siden   | ce                    | <u> </u>    |                   |            |         | ding:        | _         |             |
| □ Valley                |                      | andy              |                                       |                                                                              |             |         |                 | Γ        | 0.0           | ш        | <i>-</i>            | 314411  |                       | =           |                   | Lig        |         |              | _         |             |
| Altitude                | <del> </del>         | <del>,</del>      | - 1                                   | M                                                                            |             |         |                 | 十        | Tele          | epho     | ne l                | Lines   |                       |             | <u> </u>          |            |         | Cabl         |           |             |
| Land area               | -                    |                   | 1                                     | m²                                                                           |             |         |                 |          |               | 1        |                     | ines    |                       |             | $\Box$            | City       |         |              |           |             |
| 3.2 Buildi              | ng Cond              | litions           |                                       | ,                                                                            |             |         |                 |          |               | 3.3      | Pov                 | wer     | Sou                   | ırce        |                   |            |         |              |           |             |
|                         | tructions            |                   |                                       |                                                                              | 1           | PL      | N So            | urce     |               |          | E/0                 |         |                       |             | istir             | ıg Po      | we      | r Co         | ndi       | itions      |
| Num. of story           |                      | <del></del>       | Ī                                     | Volta                                                                        | ige         |         | 38              | 0 V      |               |          | 3                   | 80 V    | 7                     | Good        |                   |            |         |              |           |             |
| Structure               |                      |                   |                                       | Phase                                                                        | е           |         |                 | 3        |               |          |                     | 3       | 3                     | Ø           |                   | Pow        | er S    | Suppl        | y S       | ystem       |
| Type of roof            |                      |                   |                                       | Wire                                                                         |             |         |                 | 4        |               |          |                     | 4       |                       | ☑           |                   | Oper       | _       |              |           |             |
| Type of ceiling         |                      |                   |                                       | kVA                                                                          |             |         |                 | 13.2     |               |          |                     | 10      | )                     | ☑           |                   | Oper       |         |              | _         |             |
| Type of wali            | all finish<br>ooring |                   |                                       | Quality of PLN source   Fluctuations   V ±     Availability of power per day |             |         |                 |          |               |          |                     |         |                       |             | _                 | fu         | el fo   |              | agine     |             |
|                         |                      |                   |                                       |                                                                              |             |         |                 |          |               | %        |                     |         | Day tank<br>Main tank |             |                   |            |         | Liter        |           |             |
| Flooring                |                      |                   |                                       |                                                                              |             |         |                 |          | Hours Main to |          |                     |         |                       |             |                   |            | c Liter |              |           |             |
| Operation room          | Area (m              | 13.5              | _                                     | Power interruption /month  Total interpt. hours /month                       |             |         |                 |          |               | +        |                     |         |                       |             | G Stand-by System |            |         |              | <u>:m</u> |             |
| E / G room              |                      | 2.2               |                                       |                                                                              |             |         | hours           |          |               | +        |                     |         |                       |             |                   | gle System |         |              |           |             |
| Remark                  |                      | 2,2               |                                       | IVIAX.                                                                       | шц          | apı. ı  | iouis           | al U     | nce           |          | Hours   Dual System |         |                       |             |                   |            |         |              |           |             |
| 1ttinus It              |                      |                   |                                       |                                                                              |             |         |                 |          |               |          |                     |         |                       |             |                   |            |         |              |           |             |
|                         |                      |                   |                                       |                                                                              |             |         |                 |          |               |          |                     |         |                       |             |                   |            |         |              |           |             |
| 4. OI                   | ERATI                | ON A              | ND N                                  | 1AII                                                                         | NT          | EN/     | ANC             | E        |               | Ī        | 5.                  | PE      | RSO                   | ONN         | ŒΙ                | FO         | RI      | MA'          | ΓI        | ONS         |
|                         | Actions t            |                   |                                       |                                                                              |             |         |                 |          |               | $\dashv$ |                     |         |                       | ONNEL FORM  |                   |            |         |              |           |             |
| Restoration flow        |                      |                   |                                       |                                                                              |             |         |                 |          |               |          | Chi                 | ef      |                       |             |                   |            |         |              |           |             |
| Examples of major failt | ire                  |                   |                                       |                                                                              |             |         |                 |          |               |          |                     | erator  |                       |             |                   |            |         | 0            |           | . ()        |
| Sufficiency of spares   |                      |                   | · · · · · · · · · · · · · · · · · · · |                                                                              |             |         |                 |          |               |          |                     | hnici   |                       |             | <u>d) [</u>       |            |         | 0            |           | ()_         |
|                         | ds of dam            | ages              |                                       |                                                                              |             |         | enta            | Co       | nditio        | ons      | Adı                 | minist  | trato                 | <u>г</u>    |                   |            |         | _            |           |             |
| ☐ Heavy rainfall        |                      | <del></del>       |                                       | —!—                                                                          | od          |         | <del></del>     |          | -             |          |                     |         |                       |             | _                 |            |         | -            |           |             |
| ☐ Storm<br>☐ Lightning  |                      | ···-··            |                                       |                                                                              | 믉           |         | Exten<br>Air po |          |               |          | 10                  | tal     |                       | <del></del> | $\dashv$          |            |         | -            |           |             |
| ☐ Other calamity        |                      |                   |                                       | ┵                                                                            | ╬           |         | Asi po          | HIULI    | OII           | -        |                     |         |                       |             | -                 |            |         | -            |           |             |
| _ Other caranity        | Institution          | onal an           | d Hum                                 | <br>38n S                                                                    | Stati       | uses    |                 |          |               | _        |                     |         |                       | Tra         | inin              | g Rec      | or      | <del>'</del> | _         |             |
| 1 Budget                |                      | ☐ Suf             |                                       | _                                                                            |             |         | le 🏻            | Ins      | ufficie       | ent      | Ċ                   | ourse   | Т                     | Clas        | _                 |            | _       |              | ď         | Traince     |
| 2 Spares                |                      | □ End             |                                       |                                                                              |             |         | le              |          |               |          |                     |         | T                     |             |                   |            | ┪       |              | 7         |             |
| 3 Measuring eqpt        |                      | □ Enc             |                                       |                                                                              | Reas        | sonab   | le 🗆            | No       | t enoi        | ugh      |                     |         |                       |             |                   |            |         |              |           |             |
| 4 Number of Ope         |                      | □ Enc             |                                       |                                                                              |             |         | le 🗆            |          |               |          |                     |         |                       |             |                   |            | [       |              | $\prod$   |             |
| 5 Number of Tech        |                      | □ End             |                                       |                                                                              |             |         | ie 🗆            |          | _             |          |                     |         | _                     |             | _                 |            | _       |              | _         |             |
| 6 Capability of Op      |                      | □ Ski             |                                       |                                                                              |             | so ba   | —⊢              |          | t capa        |          |                     |         | -                     |             | _                 |            | _       |              | +         |             |
| 7 Capability of Te      | cunician             | □ Ski             | uea                                   | 1 T I                                                                        | TOP         | so ba   | <u>ıd   🗆</u>   | י ואס    | t capa        | able     |                     |         |                       |             |                   |            |         |              | ᆜ.        |             |