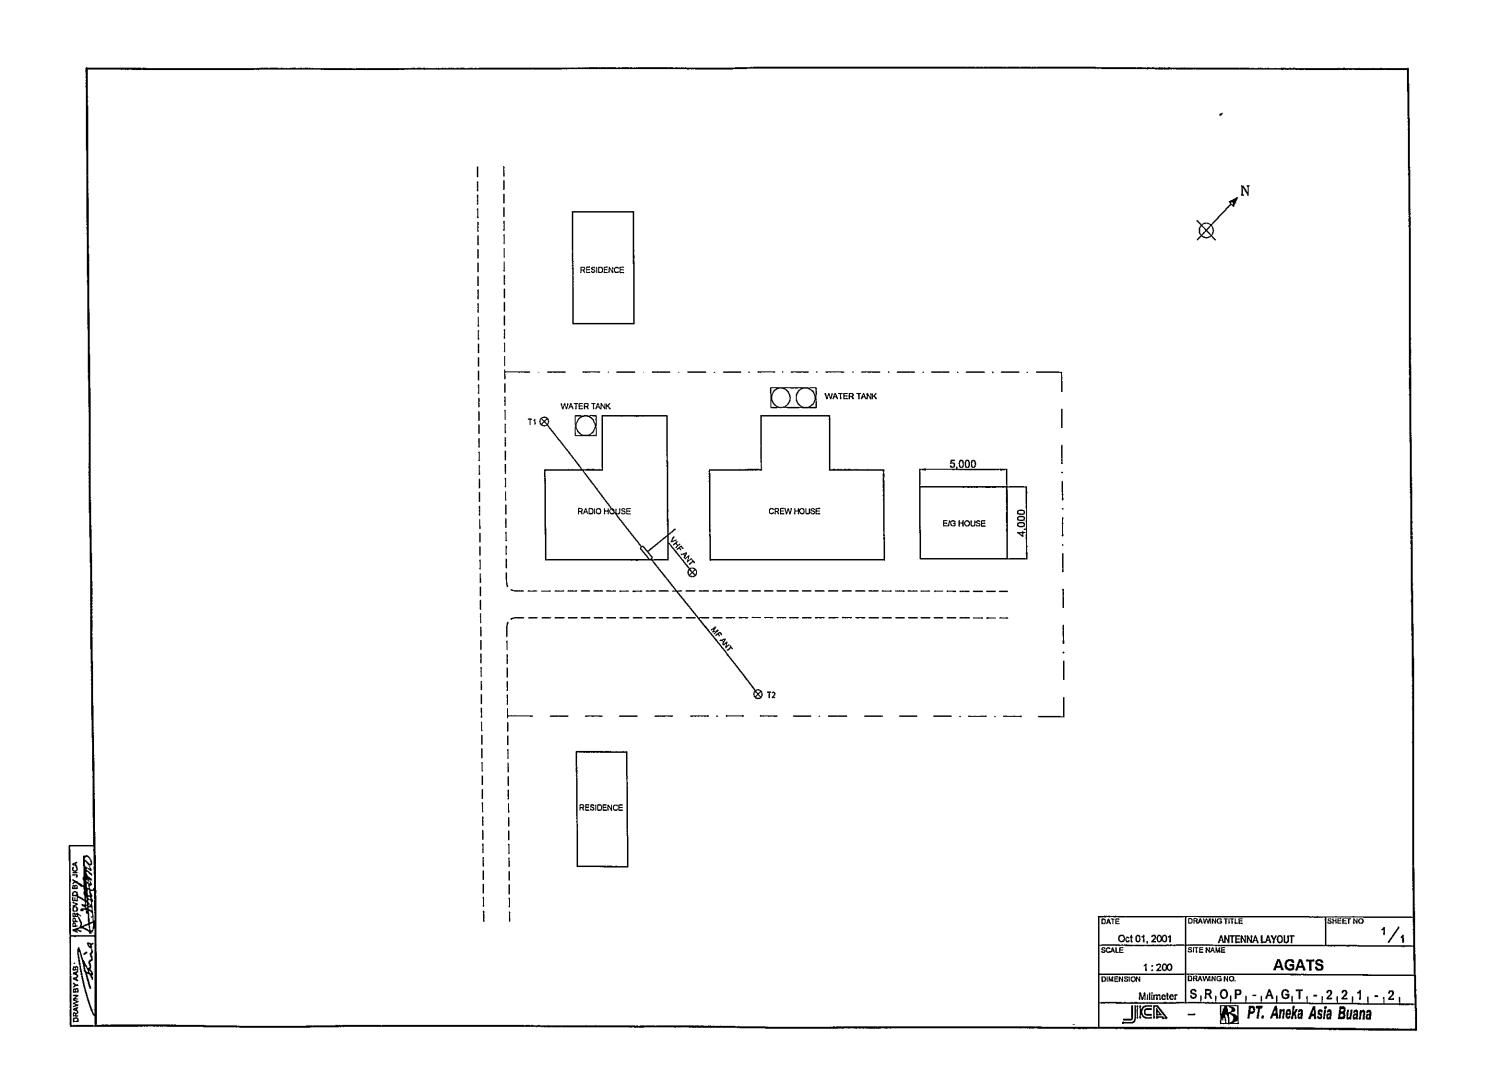

### TRX Drawings:

- ☑ Site Location
- ☑ Antenna Layout
- ☑ Equipment Floor Layout
- ☑ E/G Floor Layout
- ☑ System Block Diagram
- ☑ Power Block Diagram