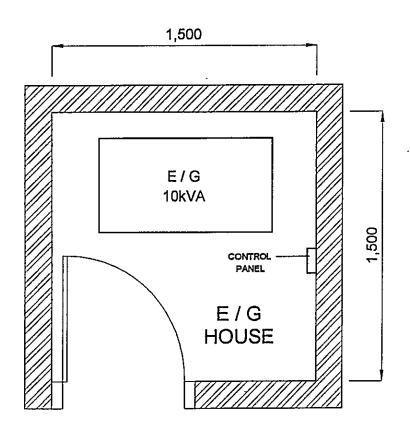

### TRX Drawings:

- ☑ Site Location
- ☑ Antenna Layout
- ☑ Equipment Floor Layout
- ☑ E/G Floor Layout
- ☑ System Block Diagram
- ☑ Power Block Diagram

### Note:

- Available in this list
- Not Available in this list
- ☐ Unnecessary in this list
- \* Combined in one drawing

JAPAN INTERNATIONAL COOPERATION AGENCY (JICA)

November 2001

| OTTO STATE              | MARY OF COAST        |                   |                                       |                                                                              |             | STATION |                 |          |               |          |                     | SITE    | :                     | BL          | ΑK                |            |         | -            |           |             |
|-------------------------|----------------------|-------------------|---------------------------------------|------------------------------------------------------------------------------|-------------|---------|-----------------|----------|---------------|----------|---------------------|---------|-----------------------|-------------|-------------------|------------|---------|--------------|-----------|-------------|
| SUMMAR                  | Y OF                 | COA               | AST                                   | SI                                                                           | A           | TI      | UN              |          |               |          |                     | CLA     |                       |             | 3n                | d          | N       | 0.           | ĺ         | 216         |
| 1. LOCATIO              | N                    |                   |                                       |                                                                              |             |         |                 |          |               |          |                     |         |                       |             |                   | •          |         |              |           |             |
| Station                 | Add                  | ress              |                                       |                                                                              |             |         | Tel.            |          |               | F        | ax                  |         | I                     | ongi        |                   |            |         |              | titı      | ıde         |
| TX/RX                   |                      |                   |                                       |                                                                              |             | 096     | 1-211           | 28       |               |          |                     |         | 136°                  | 04          | 36                | 5" E       | 0       | l°           | 11'       | 10″ S       |
|                         |                      | - :               |                                       |                                                                              |             |         |                 |          |               |          |                     |         |                       |             |                   |            |         |              | _         |             |
| 2. GENERAL              |                      |                   | IS                                    |                                                                              |             |         |                 |          |               |          |                     |         |                       |             |                   |            |         | ,            |           |             |
|                         | ; from Jal           |                   |                                       |                                                                              |             |         | from l          | Port     |               |          |                     | affic   |                       |             |                   | nodati     | on      | Pe           | ppt       | lation      |
| By Air to Biak          |                      | ng time:          | 8,00 hr                               |                                                                              |             |         | •               |          | DΗ            |          |                     |         |                       | ☑ H         |                   |            |         | ┼            |           |             |
| By Car to Location      | n [Takir             | ng time:          | <u>0:30</u> hr                        | _                                                                            |             |         |                 |          |               |          | m                   |         |                       | ΠМ          | otei              |            |         | +            |           | <del></del> |
|                         |                      |                   |                                       | <del> </del>                                                                 | Unp         | avea    | road            |          | □ N           |          |                     |         |                       |             |                   |            |         | +            |           |             |
| <u>.</u>                |                      |                   |                                       | 70.4                                                                         | <del></del> |         |                 |          | <u> </u>      | OHC      |                     | ==-     |                       |             |                   | -C A       |         |              | -4        | drawin      |
|                         |                      | OND               | TIO                                   | NS C                                                                         | Jŀ          | 51.     | AII             | UN       |               |          |                     |         |                       |             | K                 | eier t     | ΟZ      | Hach         | ea        | drawin      |
| 3.1 Site Condit         | ions                 |                   |                                       |                                                                              |             |         |                 | _        |               |          |                     |         |                       |             |                   |            |         | •            |           |             |
| Topography              | <u> </u>             |                   | ature                                 |                                                                              |             |         |                 | - -      |               |          | ster                | of site | e                     | Cor<br>Yes  | nfirm<br>No       |            | of      | existi       | ng        | system      |
| ☐ Flat                  |                      | ry soil           |                                       |                                                                              |             | nesto:  | ne              | <u> </u> | Floo          |          | . د :               |         |                       | res         | No                |            |         |              |           |             |
| □ Slope<br>□ Hill-top   |                      | ordinary<br>wampy |                                       |                                                                              | Gra<br>Ro   |         |                 |          |               |          |                     |         | }                     | <u> </u>    | -                 |            |         | s (M         | o c+ı     | -7          |
| ☐ Basin                 |                      | lay               |                                       | ш                                                                            | KOI         | СКУ     |                 |          |               |          | _                   | siden   | ce                    | <u> </u>    |                   |            |         | ding:        | _         |             |
| □ Valley                |                      | andy              |                                       |                                                                              |             |         |                 | Γ        | 0.0           | ш        | <i>-</i>            | 314411  |                       | =           |                   | Lig        |         |              | _         |             |
| Altitude                | <del> </del>         | <del>,</del>      | - 1                                   | M                                                                            |             |         |                 | 十        | Tele          | epho     | ne l                | Lines   |                       |             | <u> </u>          |            |         | Cabl         |           |             |
| Land area               | -                    |                   | 1                                     | m²                                                                           |             |         |                 |          |               | 1        |                     | ines    |                       |             | $\Box$            | City       |         |              |           |             |
| 3.2 Buildi              | ng Cond              | litions           |                                       | ,                                                                            |             |         |                 |          |               | 3.3      | Pov                 | wer     | Sou                   | ırce        |                   |            |         |              |           |             |
|                         | tructions            |                   |                                       |                                                                              | 1           | PL      | N So            | urce     |               |          | E/0                 |         |                       |             | istir             | ıg Po      | we      | r Co         | ndi       | itions      |
| Num. of story           |                      | <del></del>       | Ī                                     | Volta                                                                        | ige         |         | 38              | 0 V      |               |          | 3                   | 80 V    | 7                     | Good        |                   |            |         |              |           |             |
| Structure               |                      |                   |                                       | Phase                                                                        | е           |         |                 | 3        |               |          |                     | 3       | 3                     | Ø           |                   | Pow        | er S    | Suppl        | y S       | ystem       |
| Type of roof            |                      |                   |                                       | Wire                                                                         |             |         |                 | 4        |               |          |                     | 4       |                       | ☑           |                   | Oper       | _       |              |           |             |
| Type of ceiling         |                      |                   |                                       | kVA                                                                          |             |         |                 | 13.2     |               |          |                     | 10      | )                     | ☑           |                   | Oper       |         |              | _         |             |
| Type of wali            | all finish<br>ooring |                   |                                       | Quality of PLN source   Fluctuations   V ±     Availability of power per day |             |         |                 |          |               |          |                     |         |                       |             | _                 | fu         | el fo   |              | agine     |             |
|                         |                      |                   |                                       |                                                                              |             |         |                 |          |               | %        |                     |         | Day tank<br>Main tank |             |                   |            |         | Liter        |           |             |
| Flooring                |                      |                   |                                       |                                                                              |             |         |                 |          | Hours Main to |          |                     |         |                       |             |                   |            | c Liter |              |           |             |
| Operation room          | Area (m              | 13.5              | _                                     | Power interruption /month  Total interpt. hours /month                       |             |         |                 |          |               | +        |                     |         |                       |             | G Stand-by System |            |         |              | <u>:m</u> |             |
| E / G room              |                      | 2.2               |                                       |                                                                              |             |         | hours           |          |               | +        |                     |         |                       |             |                   | gle System |         |              |           |             |
| Remark                  |                      | 2,2               |                                       | IVIAX.                                                                       | шц          | apı. ı  | iouis           | al U     | nce           |          | Hours   Dual System |         |                       |             |                   |            |         |              |           |             |
| 1ttinus It              |                      |                   |                                       |                                                                              |             |         |                 |          |               |          |                     |         |                       |             |                   |            |         |              |           |             |
|                         |                      |                   |                                       |                                                                              |             |         |                 |          |               |          |                     |         |                       |             |                   |            |         |              |           |             |
| 4. OI                   | ERATI                | ON A              | ND N                                  | 1AII                                                                         | NT          | EN/     | ANC             | E        |               | Ī        | 5.                  | PE      | RSO                   | ONN         | ŒΙ                | FO         | RI      | MA'          | ΓI        | ONS         |
|                         | Actions t            |                   |                                       |                                                                              |             |         |                 |          |               | $\dashv$ |                     |         |                       | ONNEL FORM  |                   |            |         |              |           |             |
| Restoration flow        |                      |                   |                                       |                                                                              |             |         |                 |          |               |          | Chi                 | ef      |                       |             |                   |            |         |              |           |             |
| Examples of major failt | ire                  |                   |                                       |                                                                              |             |         |                 |          |               |          |                     | erator  |                       |             |                   |            |         | 0            |           | . ()        |
| Sufficiency of spares   |                      |                   | · · · · · · · · · · · · · · · · · · · |                                                                              |             |         |                 |          |               |          |                     | hnici   |                       |             | <u>d) [</u>       |            |         | 0            |           | ()_         |
|                         | ds of dam            | ages              |                                       |                                                                              |             |         | enta            | Co       | nditio        | ons      | Adı                 | minist  | trato                 | <u>г</u>    |                   |            |         | _            |           |             |
| ☐ Heavy rainfall        |                      | <del></del>       |                                       | —!—                                                                          | od          |         | <del></del>     |          | -             |          |                     |         |                       |             | _                 |            |         | -            |           |             |
| ☐ Storm<br>☐ Lightning  |                      | ···-··            |                                       |                                                                              | 믉           |         | Exten<br>Air po |          |               |          | 10                  | tal     |                       | <del></del> | $\dashv$          |            |         | -            |           |             |
| ☐ Other calamity        |                      |                   |                                       | ┵                                                                            | ╬           |         | Asi po          | HIULI    | OII           | -        |                     |         |                       |             | -                 |            |         | -            |           |             |
| _ Other caranity        | Institution          | onal an           | d Hum                                 | <br>38n S                                                                    | Stati       | uses    |                 |          |               | _        |                     |         |                       | Tra         | inin              | g Rec      | or      | <del>'</del> | _         |             |
| 1 Budget                |                      | ☐ Suf             |                                       | _                                                                            |             |         | le 🏻            | Ins      | ufficie       | ent      | Ċ                   | ourse   | Т                     | Clas        | _                 |            | _       |              | ď         | Traince     |
| 2 Spares                |                      | □ End             |                                       |                                                                              |             |         | le              |          |               |          |                     |         | T                     |             |                   |            | ┪       |              | 7         |             |
| 3 Measuring eqpt        |                      | □ Enc             |                                       |                                                                              | Reas        | sonab   | le 🗆            | No       | t enoi        | ugh      |                     |         |                       |             |                   |            |         |              |           |             |
| 4 Number of Ope         |                      | □ Enc             |                                       |                                                                              |             |         | le 🗆            |          |               |          |                     |         |                       |             |                   |            | [       |              | $\prod$   |             |
| 5 Number of Tech        |                      | □ End             |                                       |                                                                              |             |         | ie 🗆            |          | _             |          |                     |         | _                     |             | _                 |            | _       |              | _         |             |
| 6 Capability of Op      |                      | □ Ski             |                                       |                                                                              |             | so ba   | —⊢              |          | t capa        |          |                     |         | -                     |             | _                 |            | _       |              | +         |             |
| 7 Capability of Te      | cunician             | □ Ski             | uea                                   | 1 T I                                                                        | TOP         | so ba   | <u>ıd   🗆</u>   | י ואס    | t capa        | able     |                     |         |                       |             |                   |            |         |              | ᆜ.        |             |