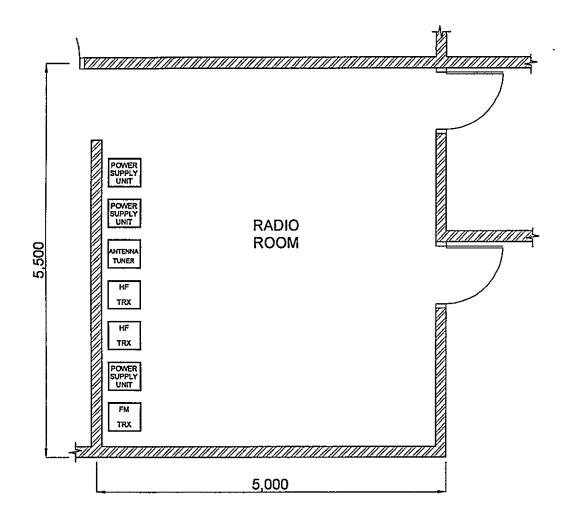

### TRX Drawings:

- ☑ Site Location
- ☑ Antenna Layout
- ☑ Equipment Floor Layout
- ☑ E/G Floor Layout
- ☑ System Block Diagram
- ☑ Power Block Diagram