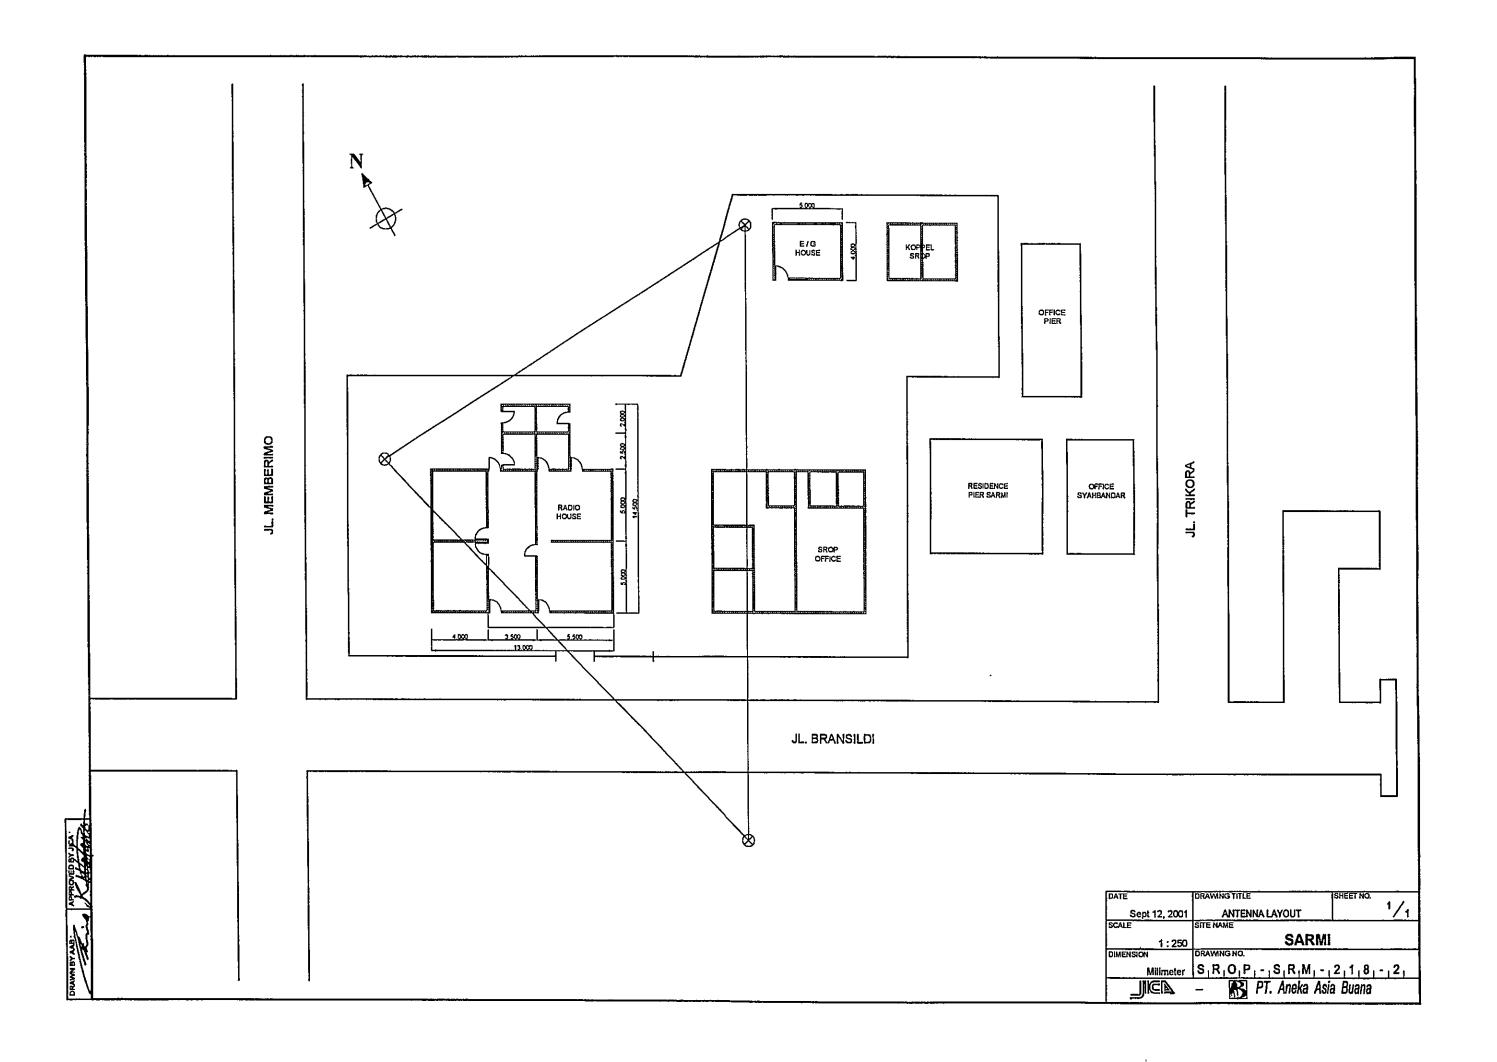

### TRX Drawings:

- ☑ Site Location
- ☑ Antenna Layout
- ☑ Equipment Floor Layout
- ☑ E/G Floor Layout
- ☑ System Block Diagram
- ☑ Power Block Diagram