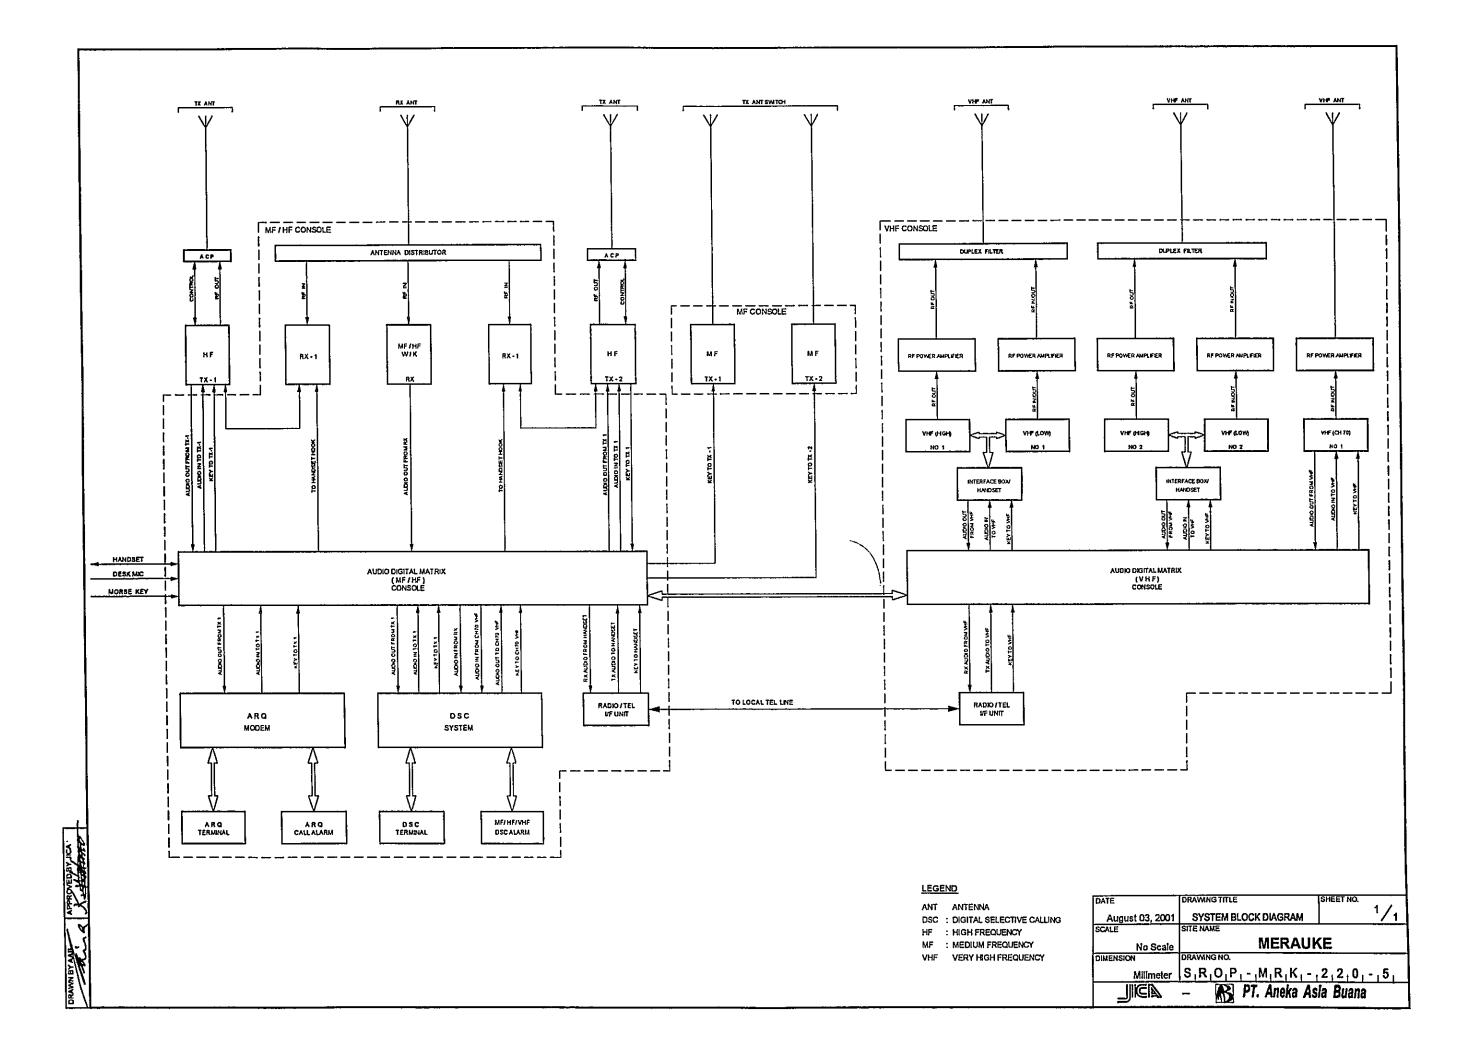

### TRX Drawings:

- ☑ Site Location
- ☑ Antenna Layout
- ☑ Equipment Floor Layout
- ☑ E/G Floor Layout
- ☑ System Block Diagram
- ☑ Power Block Diagram