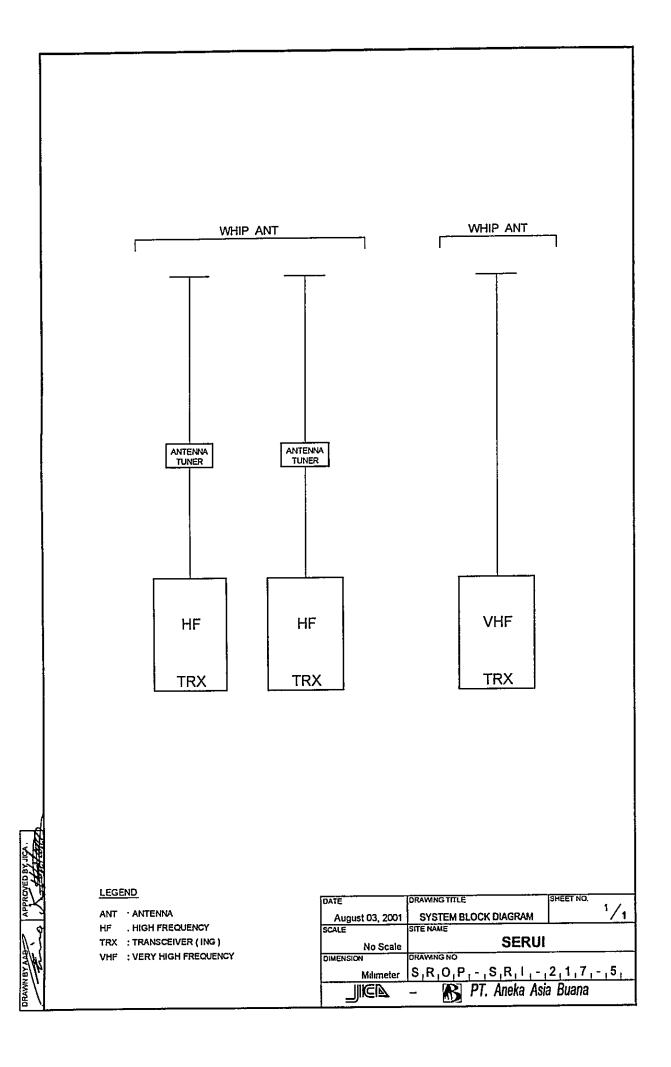

### TRX Drawings:

- ☑ Site Location
- ☑ Antenna Layout
- ☑ Equipment Floor Layout
- ☑ E/G Floor Layout
- ☑ System Block Diagram
- ☑ Power Block Diagram