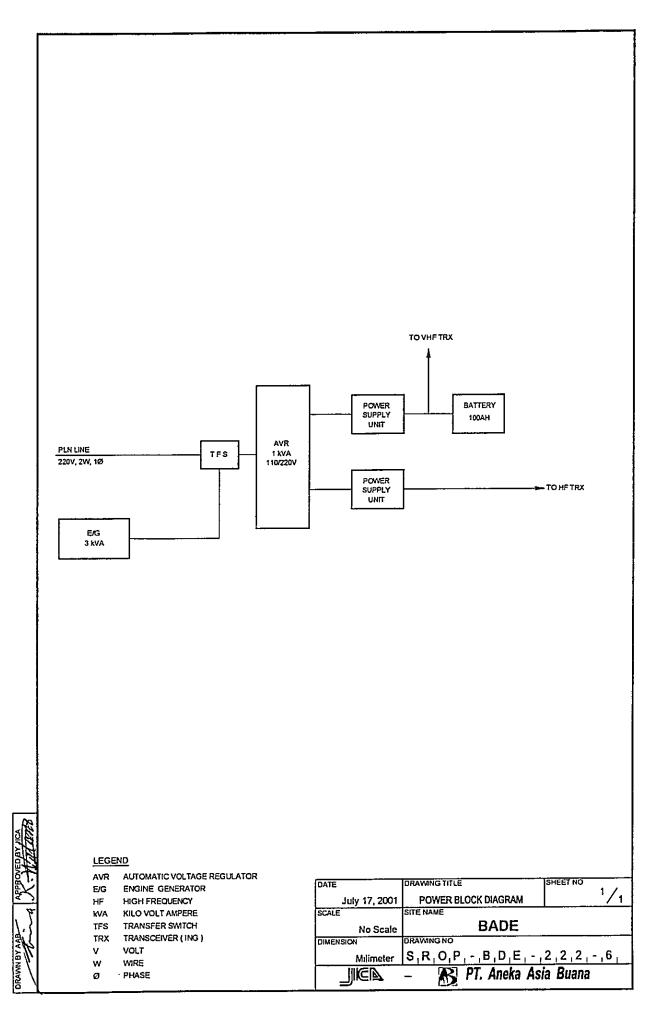

### TRX Drawings:

- ☑ Site Location
- ☑ Antenna Layout
- ☑ Equipment Floor Layout
- ☑ E/G Floor Layout
- ☑ System Block Diagram
- ☑ Power Block Diagram