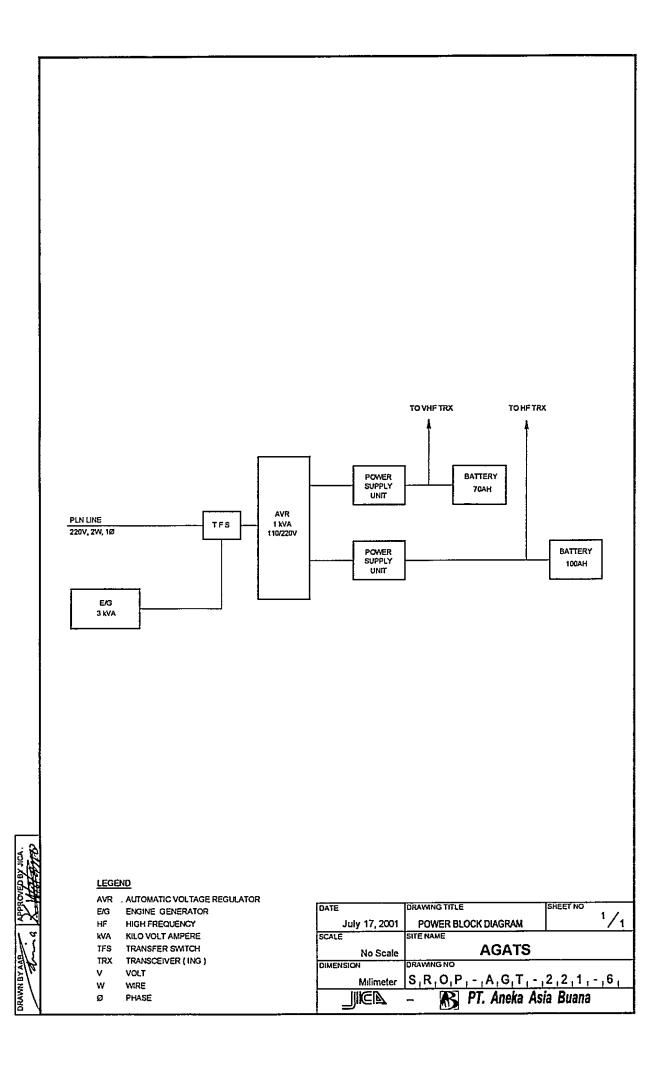

### TRX Drawings:

- ☑ Site Location
- ☑ Antenna Layout
- ☑ Equipment Floor Layout
- ☑ E/G Floor Layout
- ☑ System Block Diagram
- ☑ Power Block Diagram