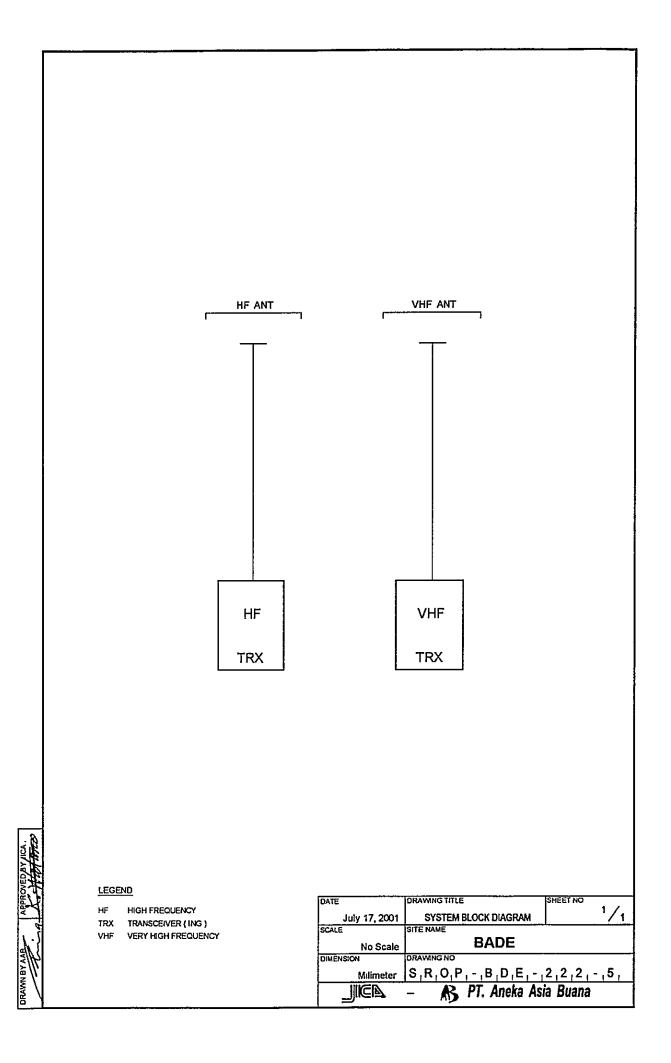

### TRX Drawings:

- ☑ Site Location
- ☑ Antenna Layout
- ☑ Equipment Floor Layout
- ☑ E/G Floor Layout
- ☑ System Block Diagram
- ☑ Power Block Diagram