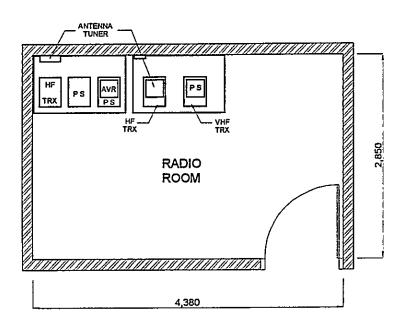

### TRX Drawings:

- ☑ Site Location
- ☑ Antenna Layout
- ☑ Equipment Floor Layout
- ☑ E/G Floor Layout
- ☑ System Block Diagram
- ☑ Power Block Diagram