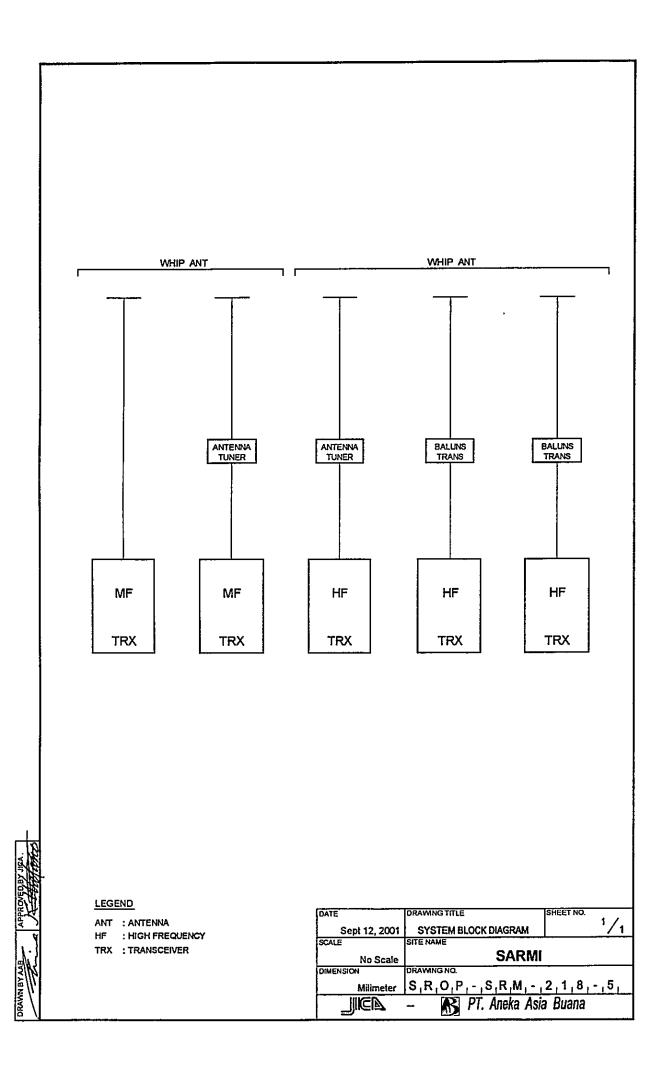

### TRX Drawings:

- ☑ Site Location
- ☑ Antenna Layout
- ☑ Equipment Floor Layout
- ☑ E/G Floor Layout
- ☑ System Block Diagram
- ☑ Power Block Diagram