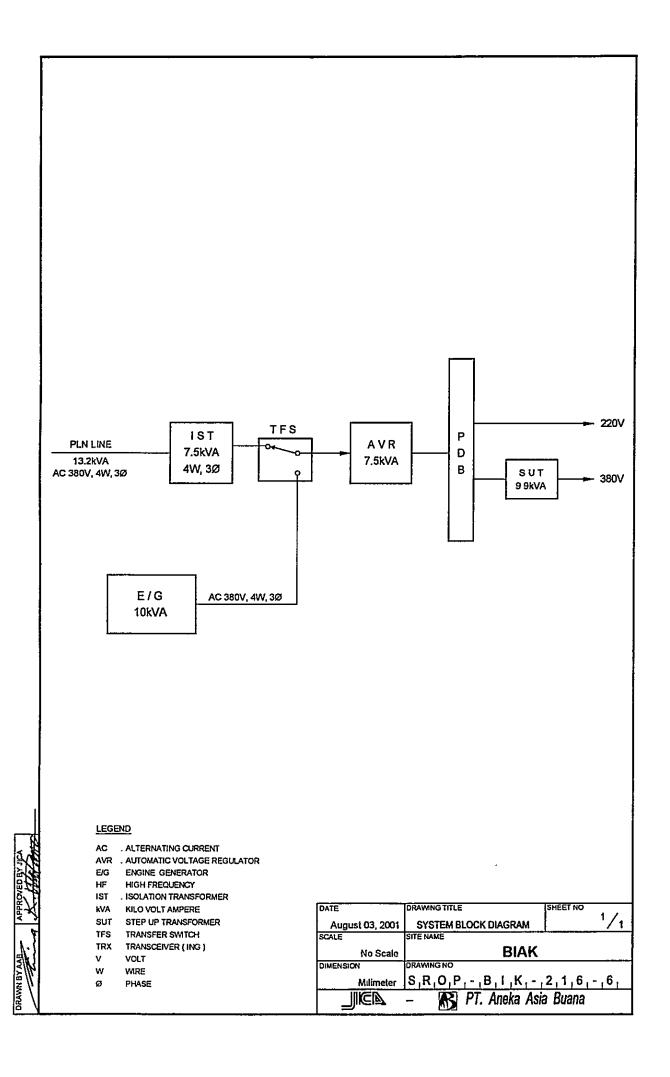

### TRX Drawings:

- ☑ Site Location
- ☑ Antenna Layout
- ☑ Equipment Floor Layout
- ☑ E/G Floor Layout
- ☑ System Block Diagram
- ☑ Power Block Diagram