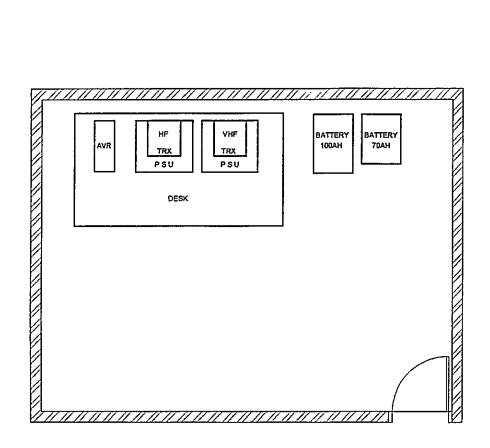

### TRX Drawings:

- ☑ Site Location
- ☑ Antenna Layout
- ☑ Equipment Floor Layout
- ☑ E/G Floor Layout
- ☑ System Block Diagram
- ☑ Power Block Diagram