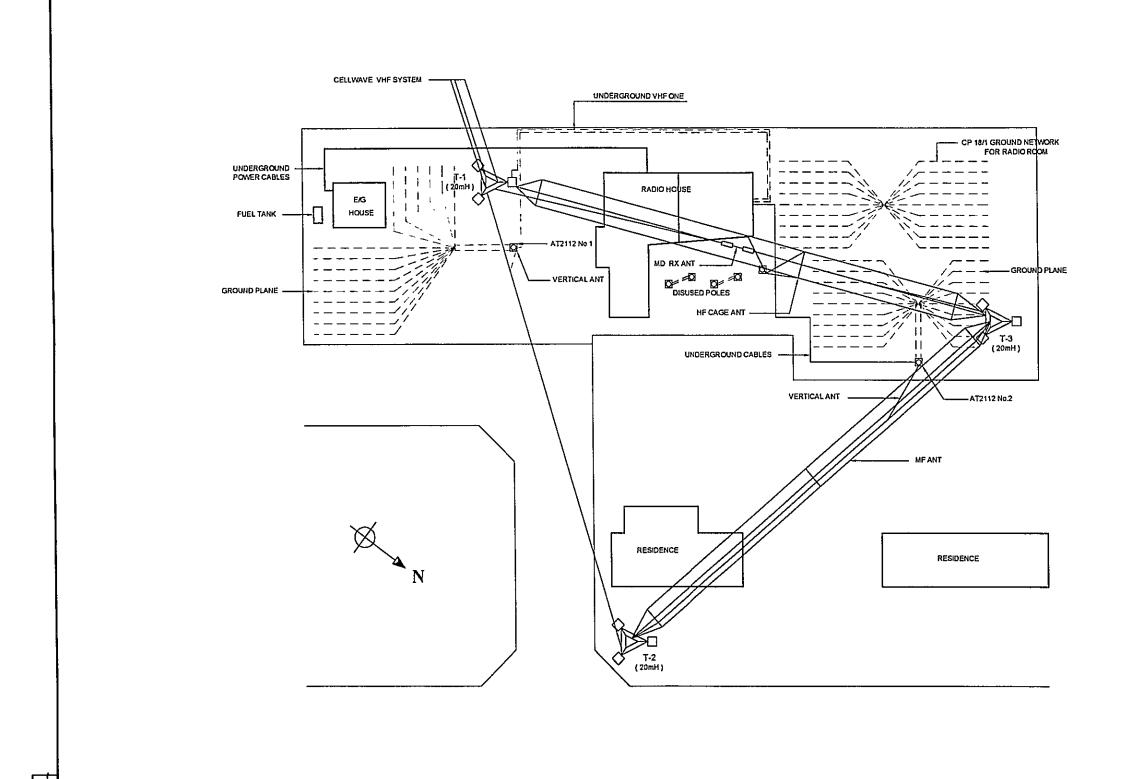

### TRX Drawings:

- ☑ Site Location
- ☑ Antenna Layout
- ☑ Equipment Floor Layout
- ☑ E/G Floor Layout
- ☑ System Block Diagram
- ☑ Power Block Diagram