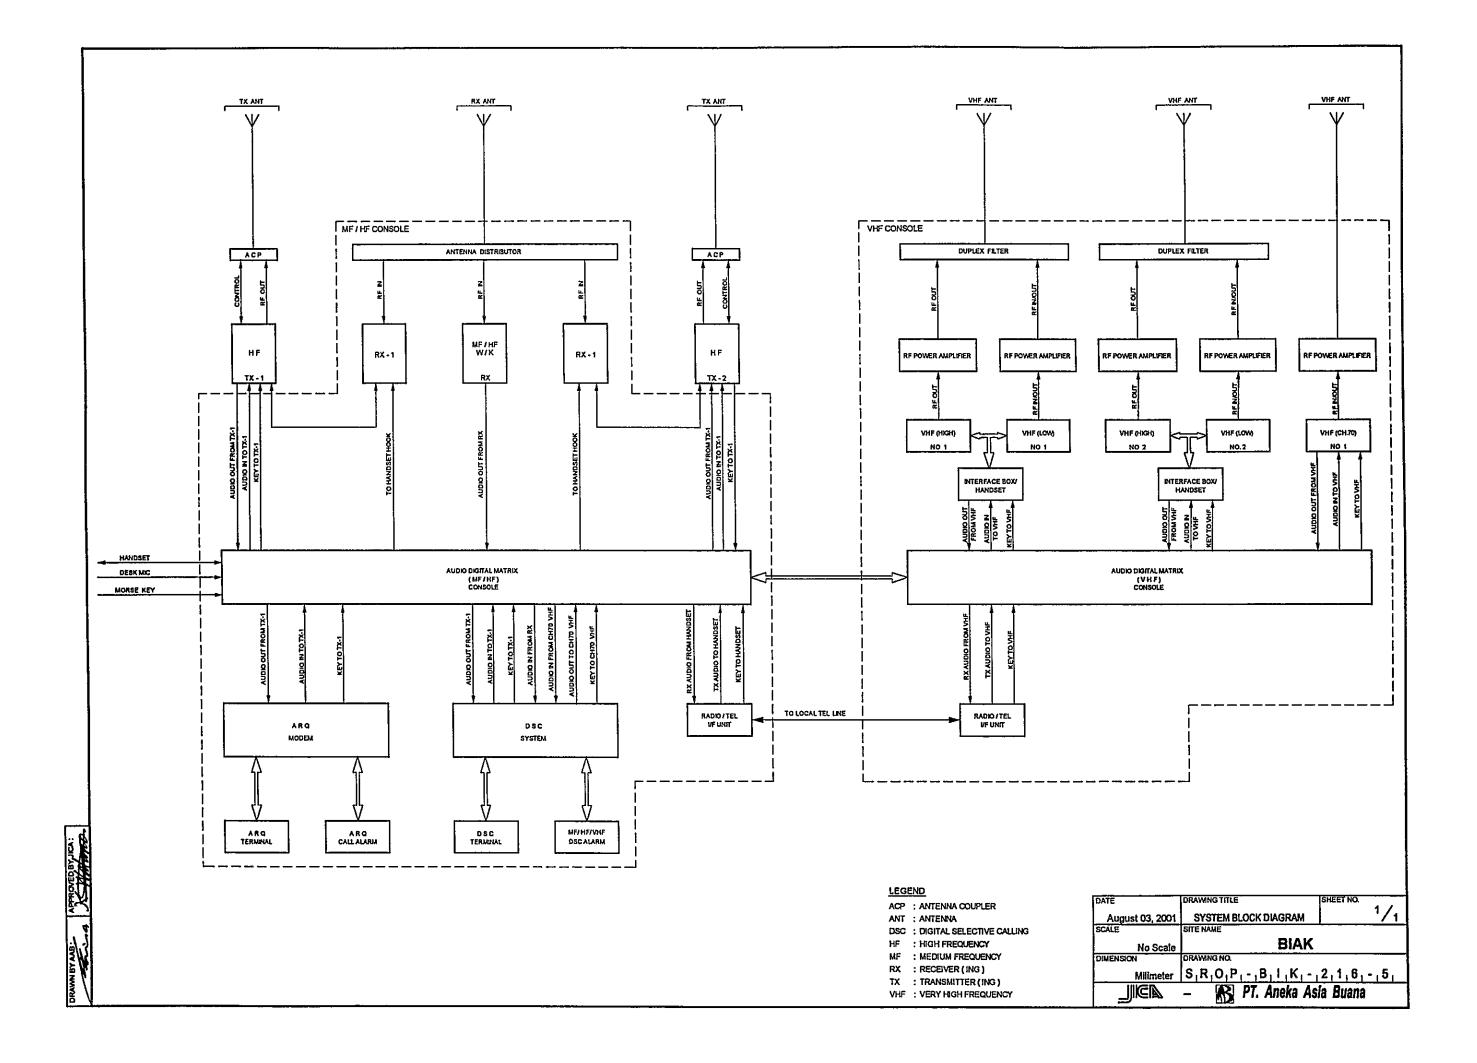

### TRX Drawings:

- ☑ Site Location
- ☑ Antenna Layout
- ☑ Equipment Floor Layout
- ☑ E/G Floor Layout
- ☑ System Block Diagram
- ☑ Power Block Diagram