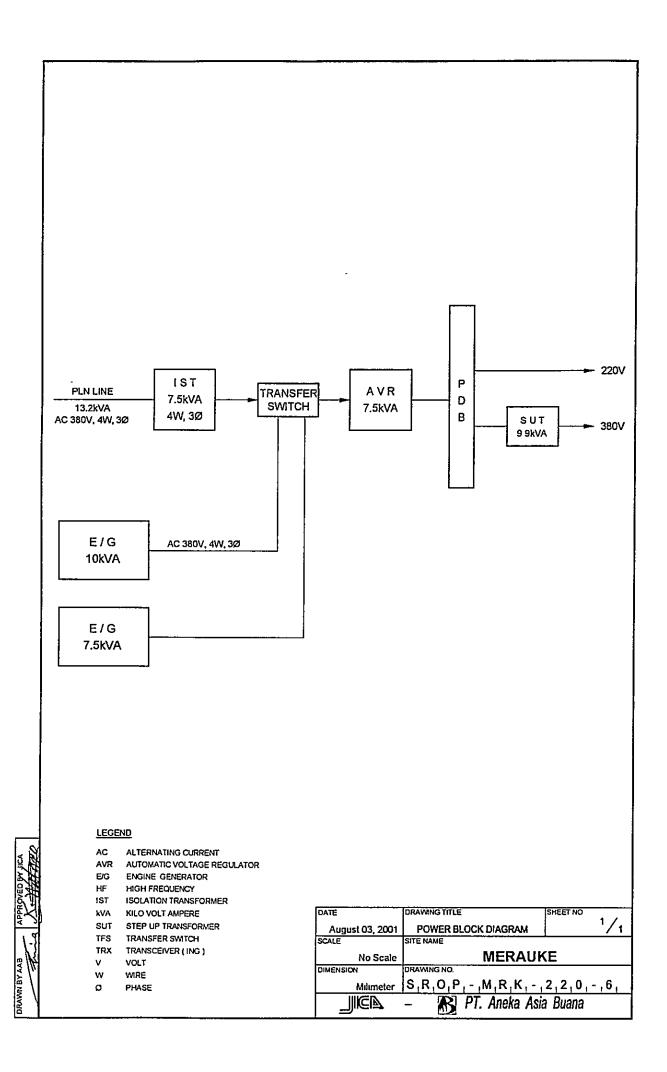

### TRX Drawings:

- ☑ Site Location
- ☑ Antenna Layout
- ☑ Equipment Floor Layout
- ☑ E/G Floor Layout
- ☑ System Block Diagram
- ☑ Power Block Diagram