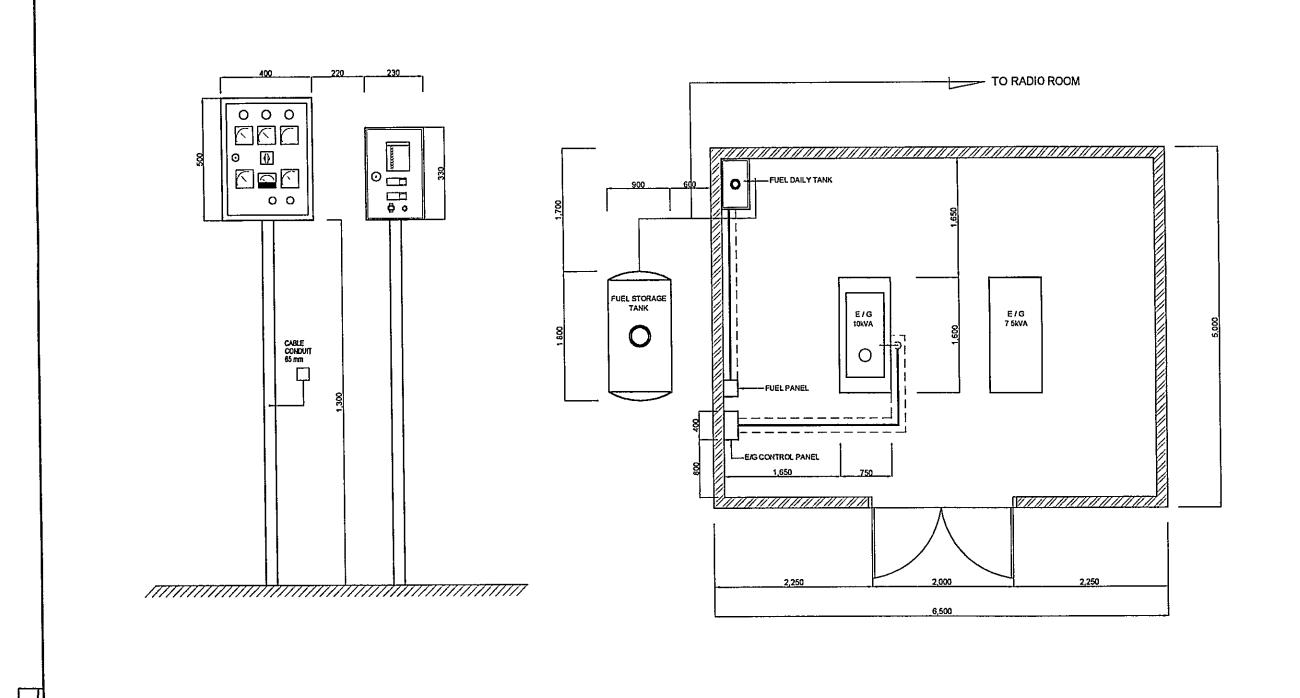

### TRX Drawings:

- ☑ Site Location
- ☑ Antenna Layout
- ☑ Equipment Floor Layout
- ☑ E/G Floor Layout
- ☑ System Block Diagram
- ☑ Power Block Diagram