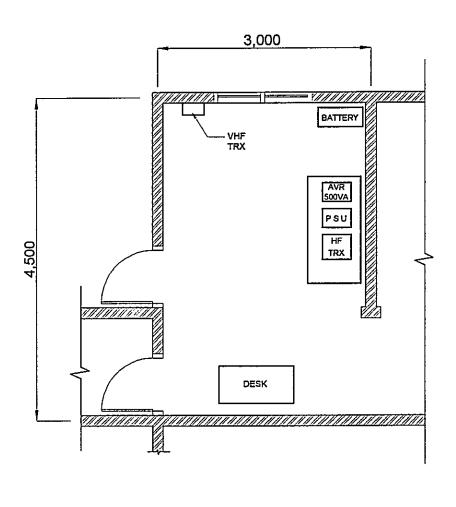

### TRX Drawings:

- ☑ Site Location
- ☑ Antenna Layout
- ☑ Equipment Floor Layout
- ☑ E/G Floor Layout
- ☑ System Block Diagram
- ☑ Power Block Diagram