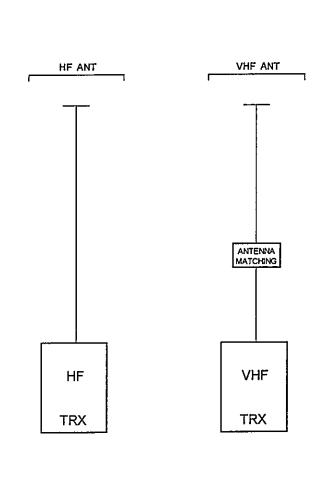

### TRX Drawings:

- ☑ Site Location
- ☑ Antenna Layout
- ☑ Equipment Floor Layout
- ☑ E/G Floor Layout
- ☑ System Block Diagram
- ☑ Power Block Diagram