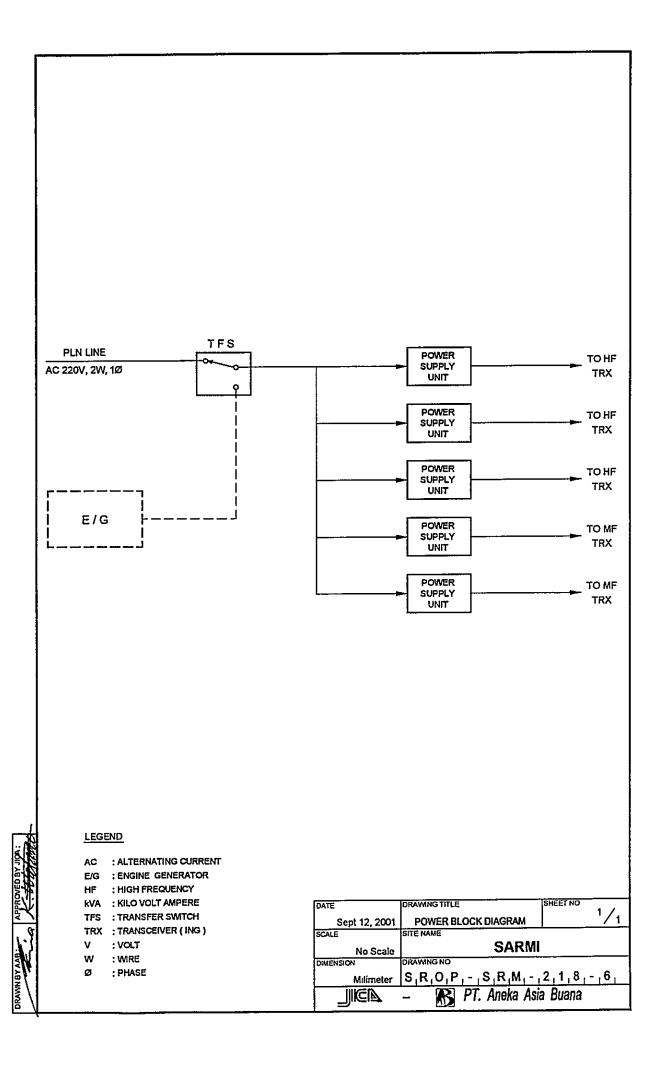

### TRX Drawings:

- ☑ Site Location
- ☑ Antenna Layout
- ☑ Equipment Floor Layout
- ☑ E/G Floor Layout
- ☑ System Block Diagram
- ☑ Power Block Diagram