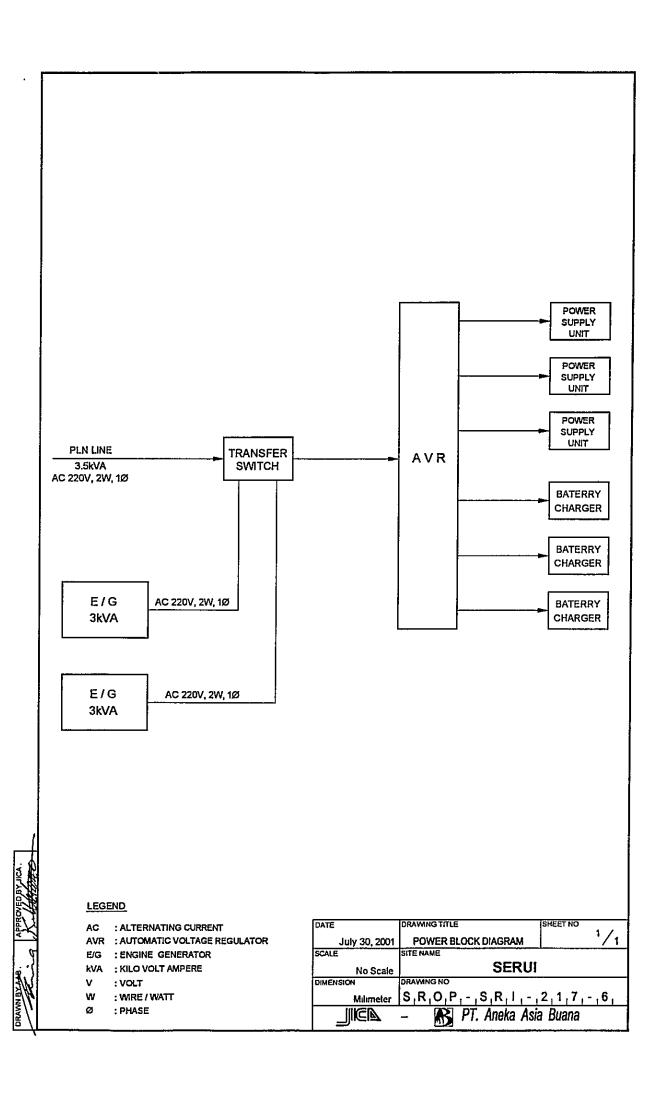

### TRX Drawings:

- ☑ Site Location
- ☑ Antenna Layout
- ☑ Equipment Floor Layout
- ☑ E/G Floor Layout
- ☑ System Block Diagram
- ☑ Power Block Diagram