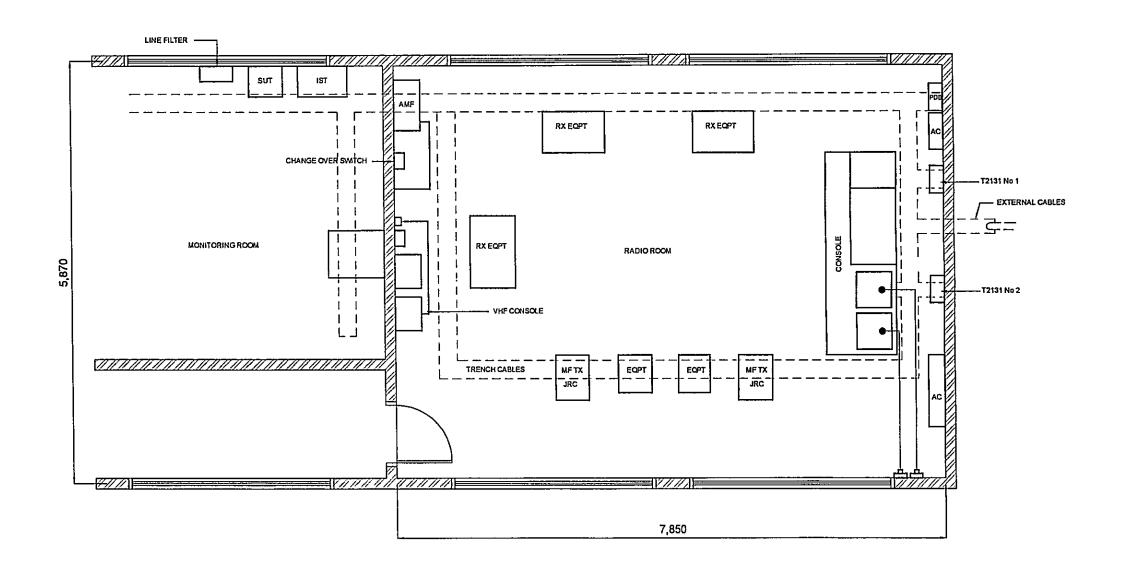

### TRX Drawings:

- ☑ Site Location
- ☑ Antenna Layout
- ☑ Equipment Floor Layout
- ☑ E/G Floor Layout
- ☑ System Block Diagram
- ☑ Power Block Diagram