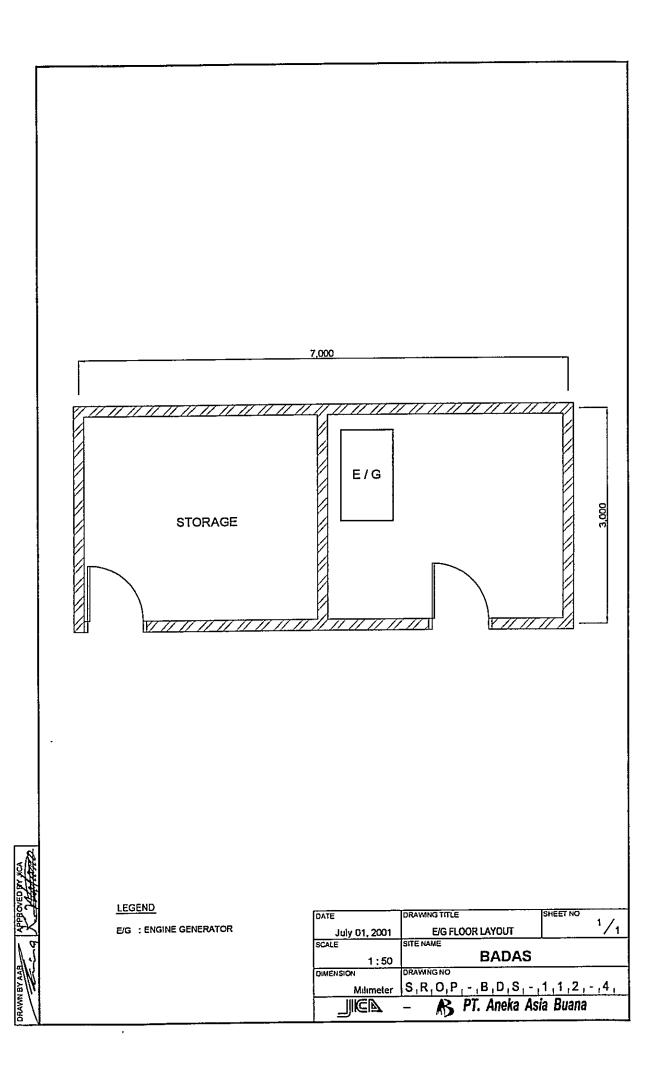

#### LEGEND

E/G - ENGINE GENERATOR kVA KILO VOLT AMPERE

| DATE          | DRAWING TITLE     | SHEET NO    |
|---------------|-------------------|-------------|
| July 01, 2001 | E/G FLOOR LAYOUT  | <u> '/1</u> |
| SCALE         | SITE NAME         |             |
| 1:25          | MASALEN           | иво         |
| DIMENSION     | DRAWING NO        |             |
| Milimeter     | S,R,O,P,-,M,S,B,- | ,1,0,3,-,4, |
|               | - R PT. Aneka As  | sia Buana   |