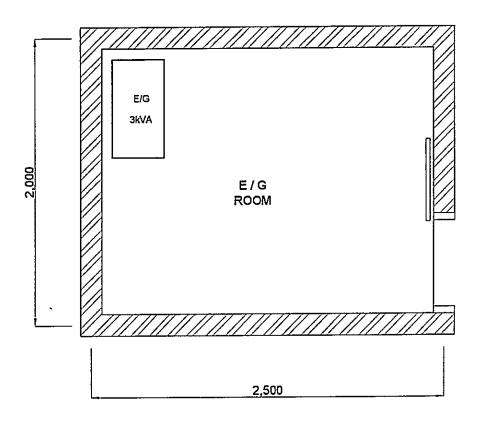

#### LEGEND

E/G - ENGINE GENERATOR kVA KILO VOLT AMPERE

| DATE          | DRAWING TITLE     | SHEET NO    |
|---------------|-------------------|-------------|
| July 01, 2001 | E/G FLOOR LAYOUT  | <u> '/1</u> |
| SCALE         | SITE NAME         |             |
| 1:25          | MASALEN           | иво         |
| DIMENSION     | DRAWING NO        |             |
| Milimeter     | S,R,O,P,-,M,S,B,- | ,1,0,3,-,4, |
|               | - R PT. Aneka As  | sia Buana   |