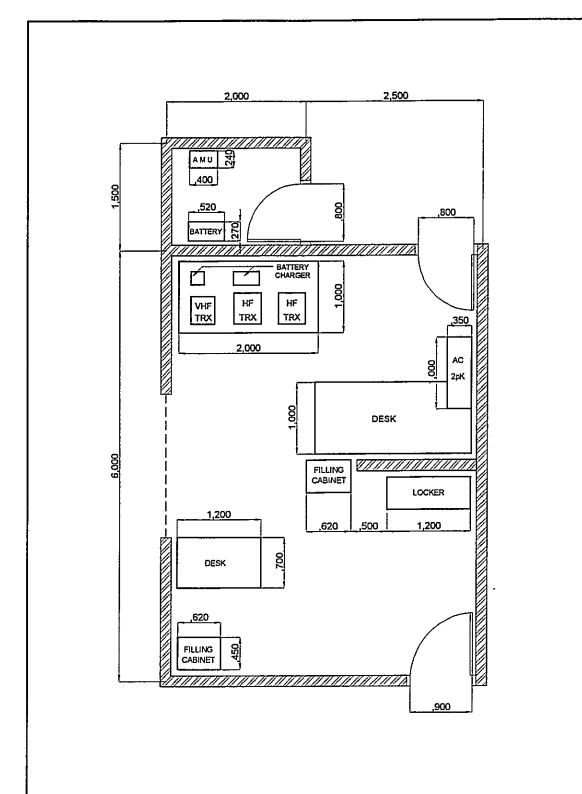

APPROVED BY JICA.

- BATTERY CHARGER BATTERY MF/HF TRX MF/HF DESK **RADIO** TRX ROOM 3,000 MF/HF TRX 4,000 LEGEND DRAWING TITLE SHEET NO DATE 1/1 : HIGH FREQUENCY EQUIPMENT FLOOR LAYOUT July 01, 2001 MF : MEDIUM FREQUENCY TRX : TRANSCEIVER (ING) **MASALEMBO** 1:30 DIMENSION DRAWING NO. 