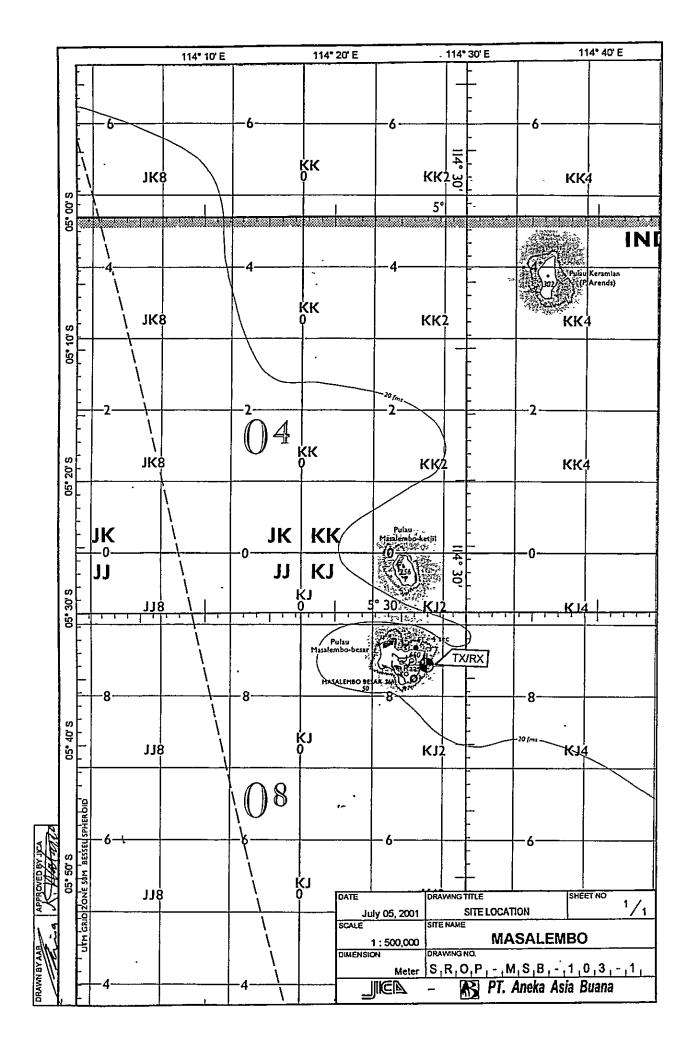

| DATE          | DRAWING TITLE      | SHEET NO 1 / |
|---------------|--------------------|--------------|
| July 01, 2001 | ANTENNA LAYOUT     | <u> 71</u>   |
| SCALE         | SITE NAME          | _            |
| 1:200         | MASALEN            | IBO          |
| DIMENSION     | DRAWING NO         |              |
| Milimeter     | S,R,O,P,-,M,S,B,-, | 1,0,3,-,2,   |
|               | - B PT. Aneka Asi  | ia Buana     |