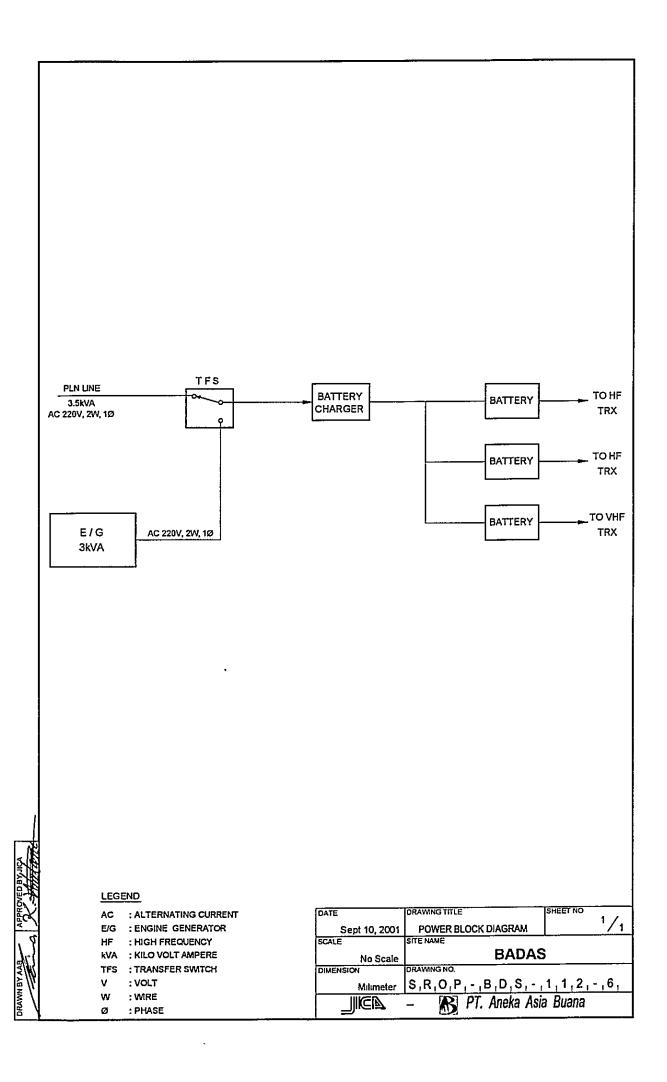

-|
| SCALE<br>1:50           | BADAS                                |            |
| DIMENSION<br>Millimeter | S,R,O,P,-,B,D,S,-                    | 1,1,2,-,3, |
|                         | - R PT. Aneka As                     | ia Buana   |





ANT : ANTENNA

HF: HIGH FREQUENCY
TRX: TRANSCEIVER (ING)

VHF : VERY HIGH FREQUENCY

WT : WIRE TTYPE

| DATE          | DRAWING TITLE S      | HEET NO.  |
|---------------|----------------------|-----------|
| July 27, 2001 | SYSTEM BLOCK DIAGRAM | '/1       |
| SCALE         | SITE NAME            |           |
| No Scale      | BADAS                |           |
| DIMENSION     | DRAWING NO.          |           |
| Milimeter     | S,R,O,P,-,B,D,S,-,1  | ,1,2,-,5, |
|               | PT. Aneka Asia       | Buana     |

TAWN BY AAB APPROVED BY



### Maritime Telecommunication Facilities: Inventory, Plant Records and Outlook-2001

### 4th-A Class Coast Station **Gilimanuk**(Coast Station No. 113)

### **Table of Content**

✓ Summary of Coast Station
 ✓ Inventory
 ✓ Status of Trouble
 ✓ Operation Schedule (Frequencies)
 TRX Drawings:
 ✓ Site Location
 ✓ Antenna Layout
 ✓ Equipment Floor Layout
 ✓ E/G Floor Layout
 ✓ System Block Diagram

### Note:

✓ Available in this list

Power Block Diagram

- Not Available in this list
- ☐ Unnecessary in this list
- \* Combined in one drawing

JAPAN INTERNATIONAL COOPERATION AGENCY (JICA)

November 2001

| CITINATNA A IDA          | V OF COAST            | י ביור ג               | TION           |             |                 | SITI           | Ε         | GILI