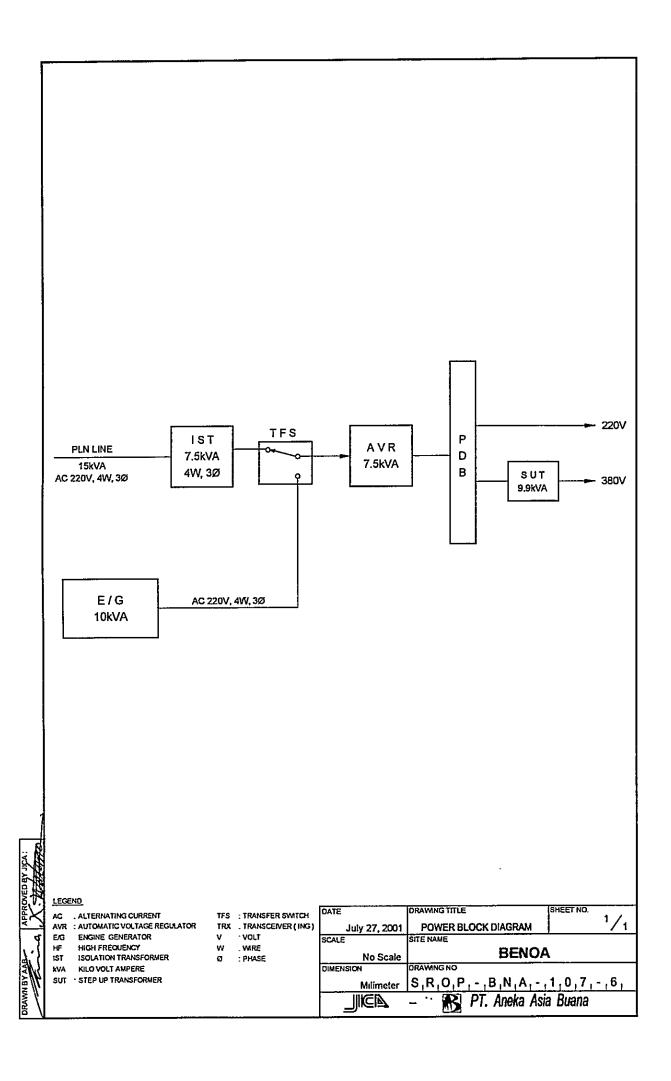

#### LEGEND

E/G - ENGINE GENERATOR kVA KILO VOLT AMPERE

| DATE          | DRAWING TITLE     | SHEET NO    |
|---------------|-------------------|-------------|
| July 01, 2001 | E/G FLOOR LAYOUT  | <u> '/1</u> |
| SCALE         | SITE NAME         |             |
| 1:25          | MASALEN           | иво         |
| DIMENSION     | DRAWING NO        |             |
| Milimeter     | S,R,O,P,-,M,S,B,- | ,1,0,3,-,4, |
|               | - R PT. Aneka As  | sia Buana   |