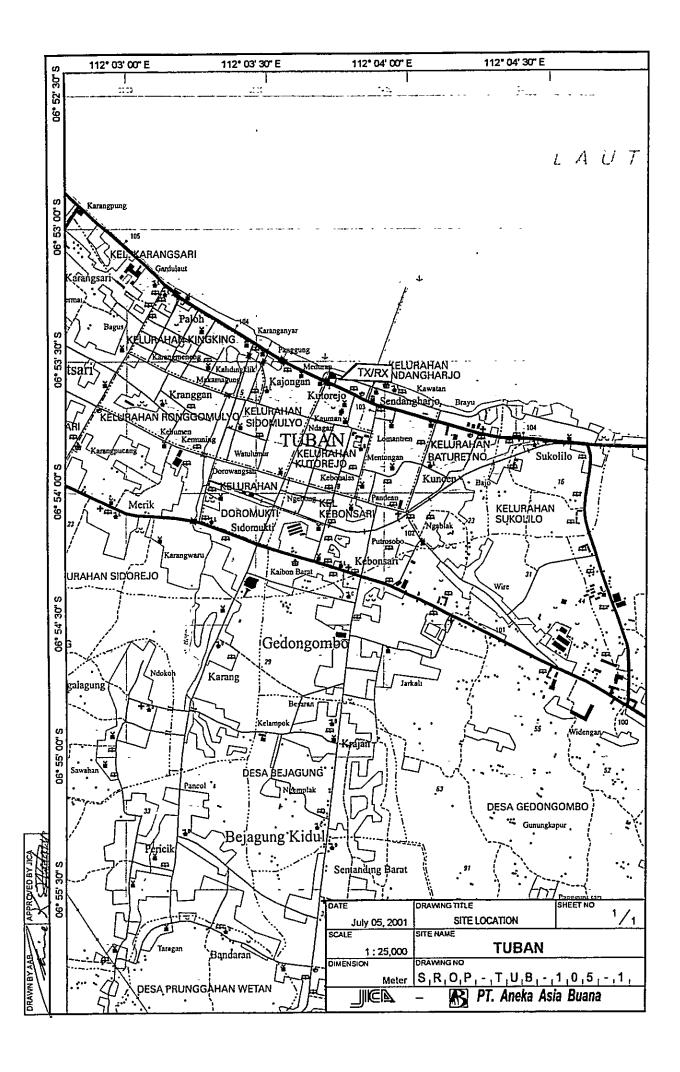

| DATE          | DRAWING TITLE      | SHEET NO 1 / |
|---------------|--------------------|--------------|
| July 01, 2001 | ANTENNA LAYOUT     | <u> 71</u>   |
| SCALE         | SITE NAME          | _            |
| 1:200         | MASALEN            | IBO          |
| DIMENSION     | DRAWING NO         |              |
| Milimeter     | S,R,O,P,-,M,S,B,-, | 1,0,3,-,2,   |
|               | - B PT. Aneka Asi  | ia Buana     |