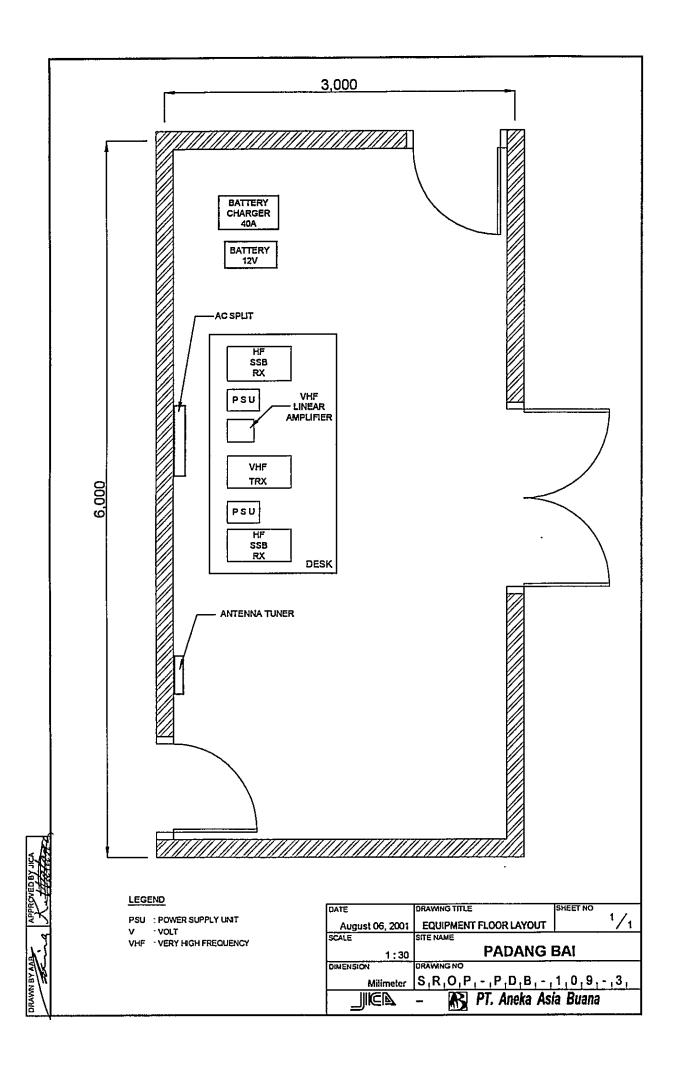

APPROVED BY JICA.

- BATTERY CHARGER BATTERY MF/HF TRX MF/HF DESK **RADIO** TRX ROOM 3,000 MF/HF TRX 4,000 LEGEND DRAWING TITLE SHEET NO DATE 1/1 : HIGH FREQUENCY EQUIPMENT FLOOR LAYOUT July 01, 2001 MF : MEDIUM FREQUENCY TRX : TRANSCEIVER (ING) **MASALEMBO** 1:30 DIMENSION DRAWING NO. 