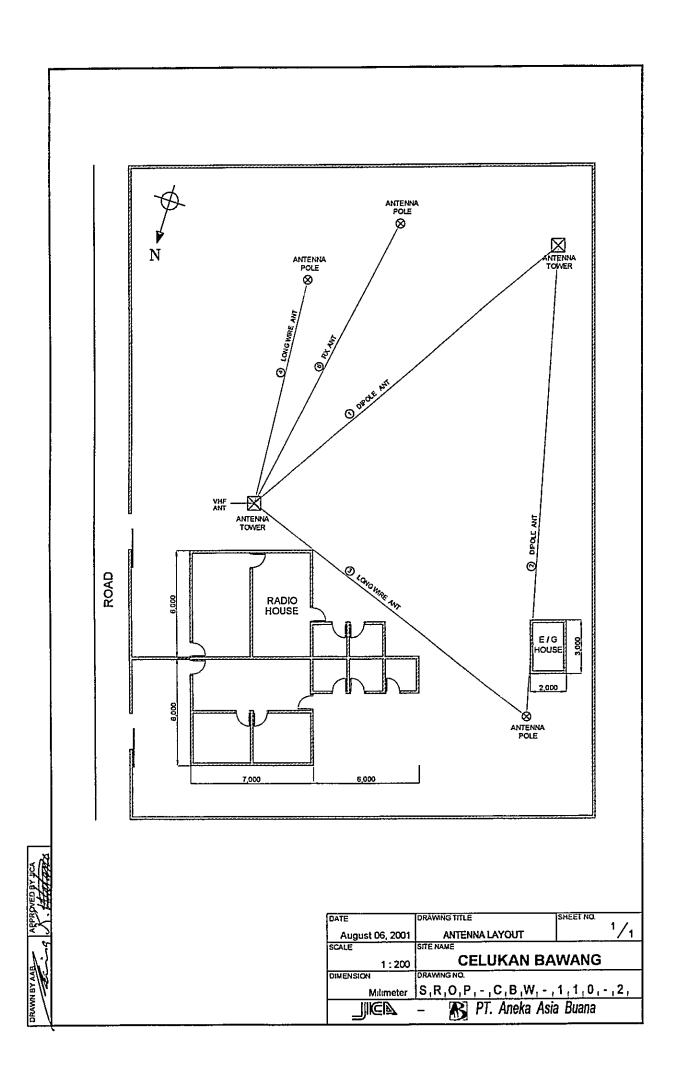

| DATE          | DRAWING TITLE      | SHEET NO 1 / |
|---------------|--------------------|--------------|
| July 01, 2001 | ANTENNA LAYOUT     | <u> 71</u>   |
| SCALE         | SITE NAME          | _            |
| 1:200         | MASALEN            | IBO          |
| DIMENSION     | DRAWING NO         |              |
| Milimeter     | S,R,O,P,-,M,S,B,-, | 1,0,3,-,2,   |
|               | - B PT. Aneka Asi  | ia Buana     |