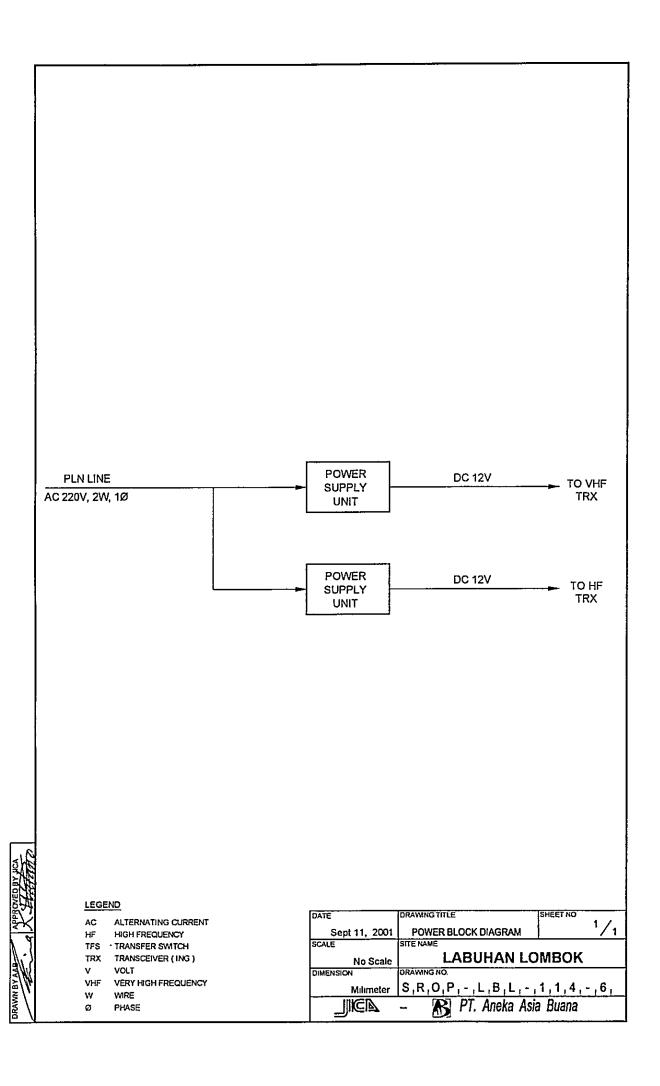

#### TRX Drawings:

- ☑ Site Location
- ☑ Antenna Layout
- ☑ Equipment Floor Layout
- ☑ E/G Floor Layout
- ☑ System Block Diagram
- Power Block Diagram