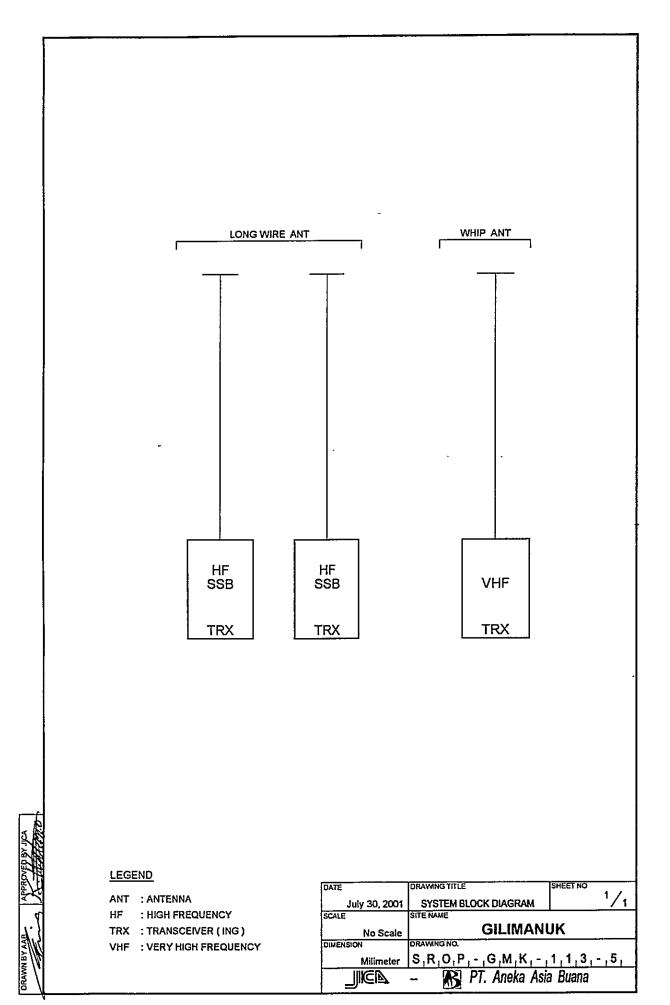

#### TRX Drawings:

- ☑ Site Location
- ☑ Antenna Layout
- ☑ Equipment Floor Layout
- ☑ E/G Floor Layout
- ☑ System Block Diagram
- Power Block Diagram

| DATE          | DRAWING TITLE      | SHEET NO 1 / |
|---------------|--------------------|--------------|
| July 01, 2001 | ANTENNA LAYOUT     | <u> 71</u>   |
| SCALE         | SITE NAME          | _            |
| 1:200         | MASALEN            | IBO          |
| DIMENSION     | DRAWING NO         |              |
| Milimeter     | S,R,O,P,-,M,S,B,-, | 1,0,3,-,2,   |
|               | - B PT. Aneka Asi  | ia Buana     |