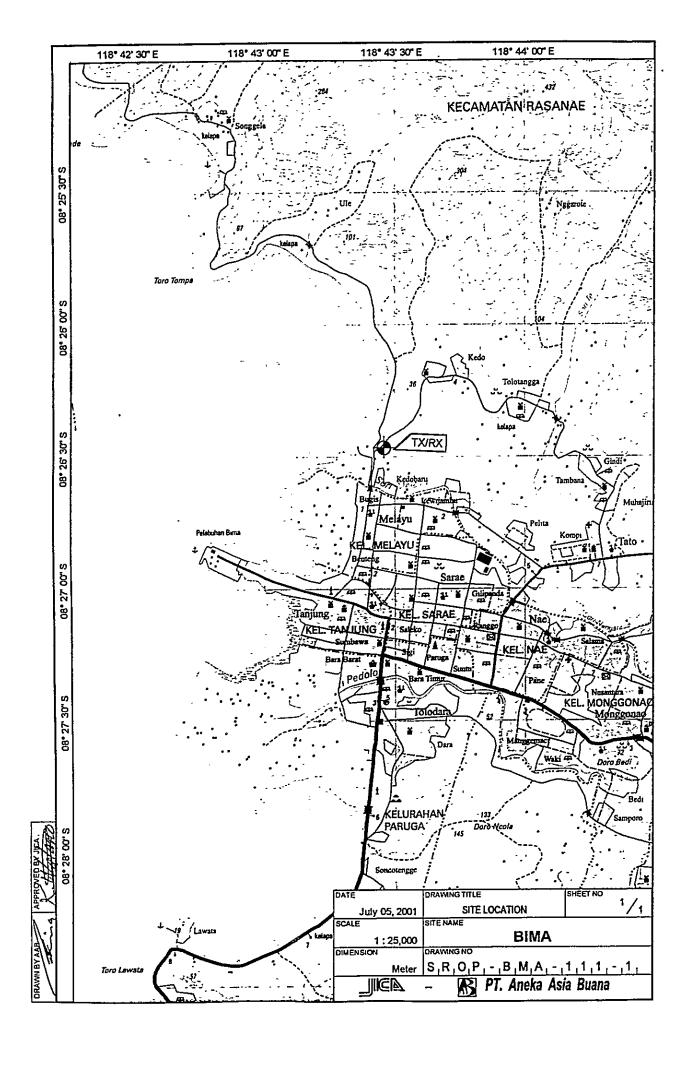

| DATE          | DRAWING TITLE      | SHEET NO 1 / |
|---------------|--------------------|--------------|
| July 01, 2001 | ANTENNA LAYOUT     | <u> 71</u>   |
| SCALE         | SITE NAME          | _            |
| 1:200         | MASALEN            | IBO          |
| DIMENSION     | DRAWING NO         |              |
| Milimeter     | S,R,O,P,-,M,S,B,-, | 1,0,3,-,2,   |
|               | - B PT. Aneka Asi  | ia Buana     |