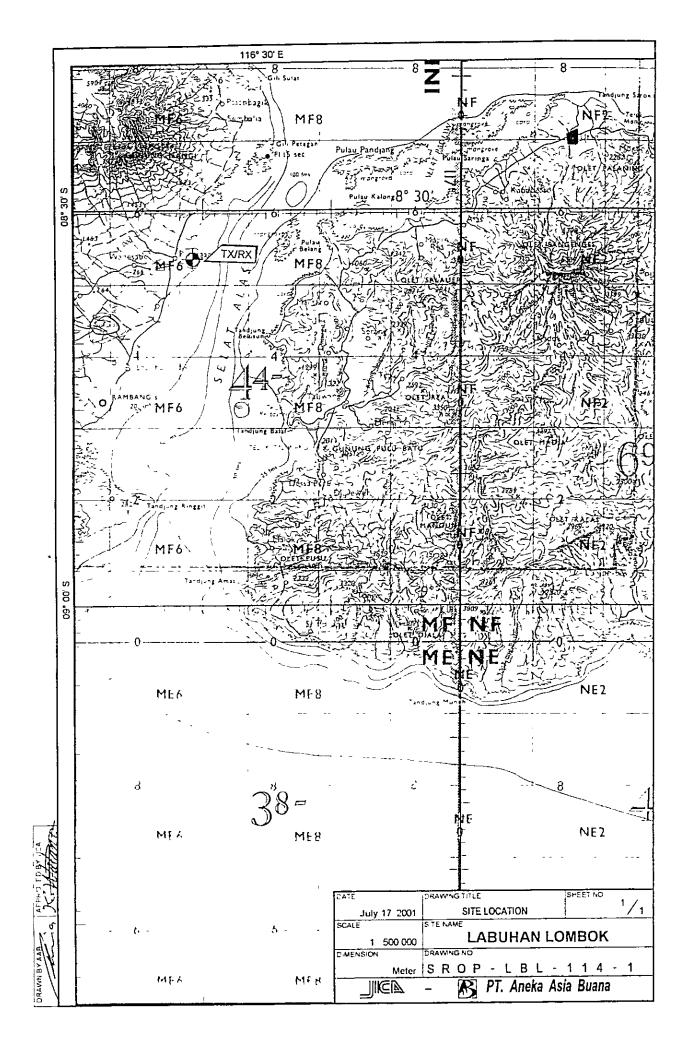

| DATE          | DRAWING TITLE      | SHEET NO 1 / |
|---------------|--------------------|--------------|
| July 01, 2001 | ANTENNA LAYOUT     | <u> 71</u>   |
| SCALE         | SITE NAME          | _            |
| 1:200         | MASALEN            | IBO          |
| DIMENSION     | DRAWING NO         |              |
| Milimeter     | S,R,O,P,-,M,S,B,-, | 1,0,3,-,2,   |
|               | - B PT. Aneka Asi  | ia Buana     |