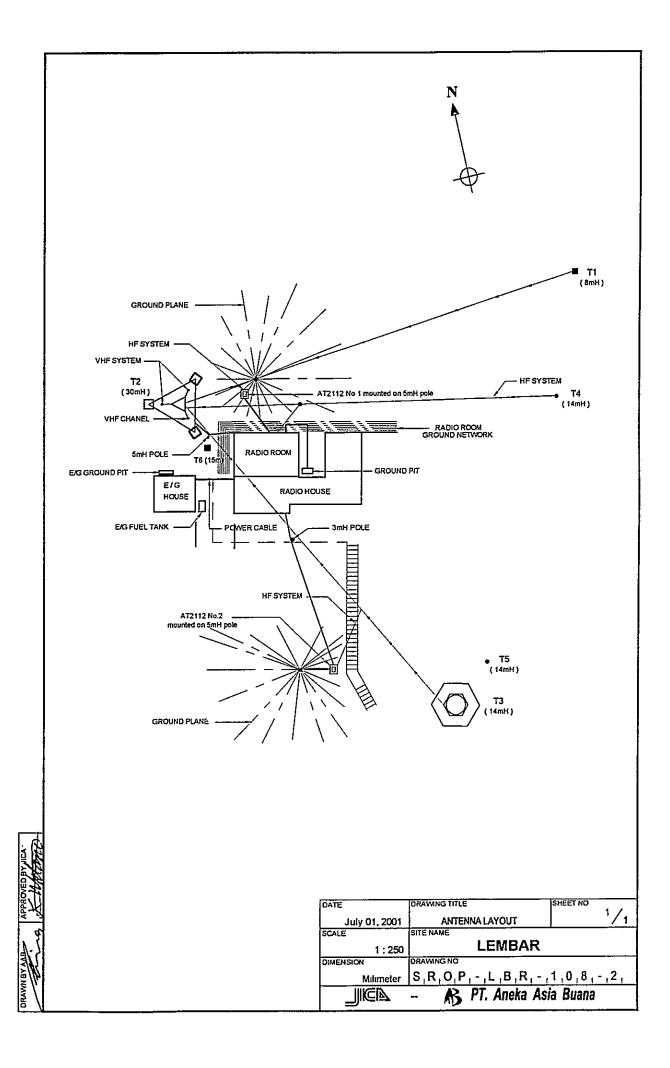

| DATE          | DRAWING TITLE      | SHEET NO 1 / |
|---------------|--------------------|--------------|
| July 01, 2001 | ANTENNA LAYOUT     | <u> 71</u>   |
| SCALE         | SITE NAME          | _            |
| 1:200         | MASALEN            | IBO          |
| DIMENSION     | DRAWING NO         |              |
| Milimeter     | S,R,O,P,-,M,S,B,-, | 1,0,3,-,2,   |
|               | - B PT. Aneka Asi  | ia Buana     |