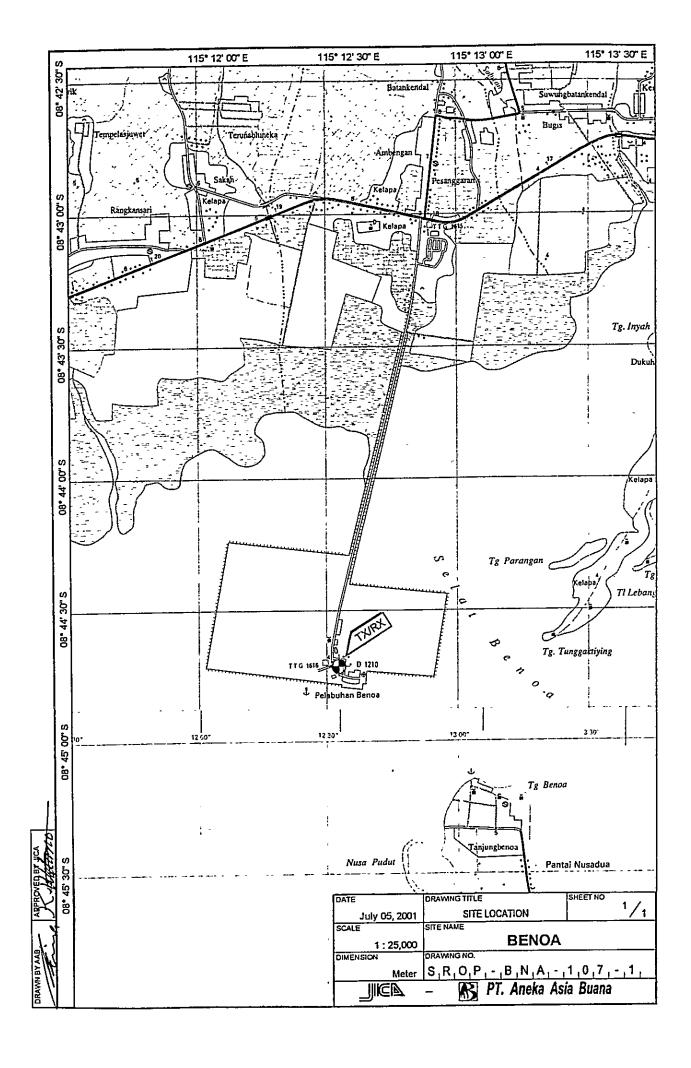

| DATE          | DRAWING TITLE      | SHEET NO 1 / |
|---------------|--------------------|--------------|
| July 01, 2001 | ANTENNA LAYOUT     | <u> 71</u>   |
| SCALE         | SITE NAME          | _            |
| 1:200         | MASALEN            | IBO          |
| DIMENSION     | DRAWING NO         |              |
| Milimeter     | S,R,O,P,-,M,S,B,-, | 1,0,3,-,2,   |
|               | - B PT. Aneka Asi  | ia Buana     |