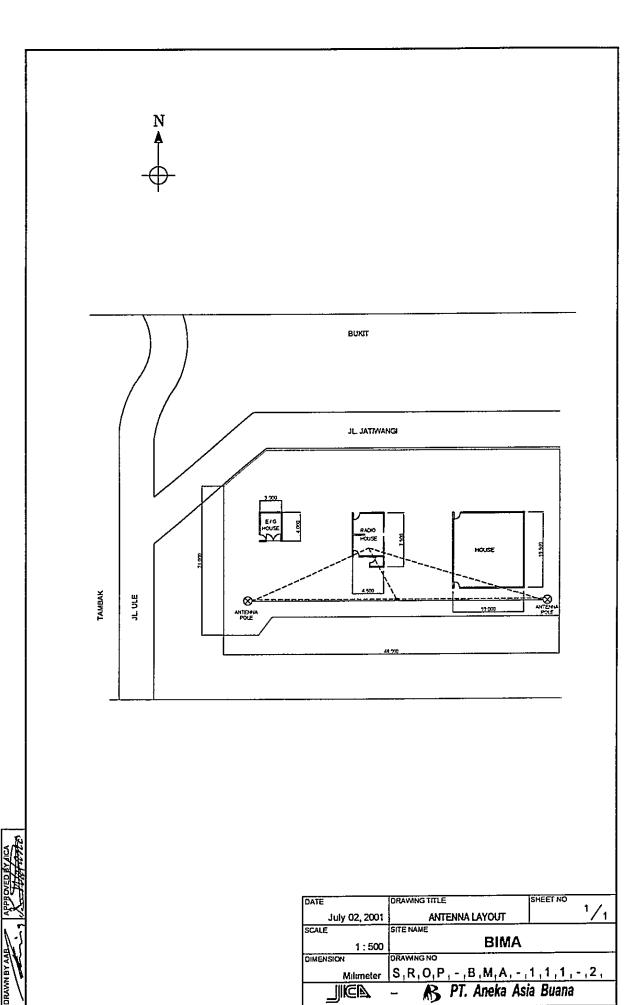

| DATE          | DRAWING TITLE      | SHEET NO 1 / |
|---------------|--------------------|--------------|
| July 01, 2001 | ANTENNA LAYOUT     | <u> 71</u>   |
| SCALE         | SITE NAME          | _            |
| 1:200         | MASALEN            | IBO          |
| DIMENSION     | DRAWING NO         |              |
| Milimeter     | S,R,O,P,-,M,S,B,-, | 1,0,3,-,2,   |
|               | - B PT. Aneka Asi  | ia Buana     |