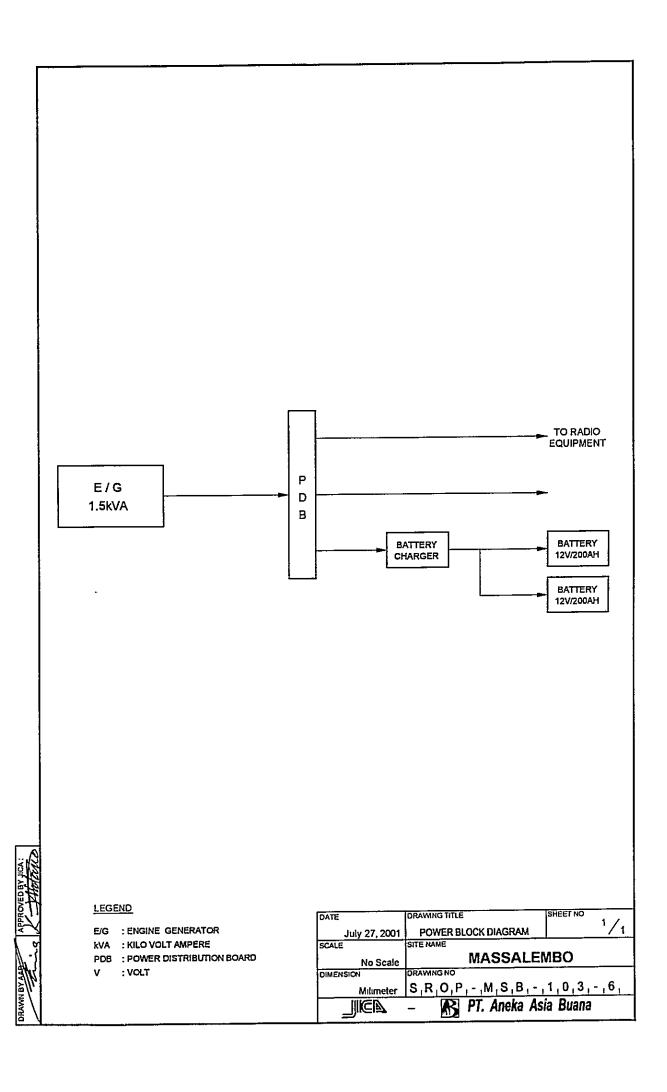

#### LEGEND

E/G - ENGINE GENERATOR kVA KILO VOLT AMPERE

| DATE          | DRAWING TITLE     | SHEET NO    |
|---------------|-------------------|-------------|
| July 01, 2001 | E/G FLOOR LAYOUT  | <u> '/1</u> |
| SCALE         | SITE NAME         |             |
| 1:25          | MASALEN           | иво         |
| DIMENSION     | DRAWING NO        |             |
| Milimeter     | S,R,O,P,-,M,S,B,- | ,1,0,3,-,4, |
|               | - R PT. Aneka As  | sia Buana   |