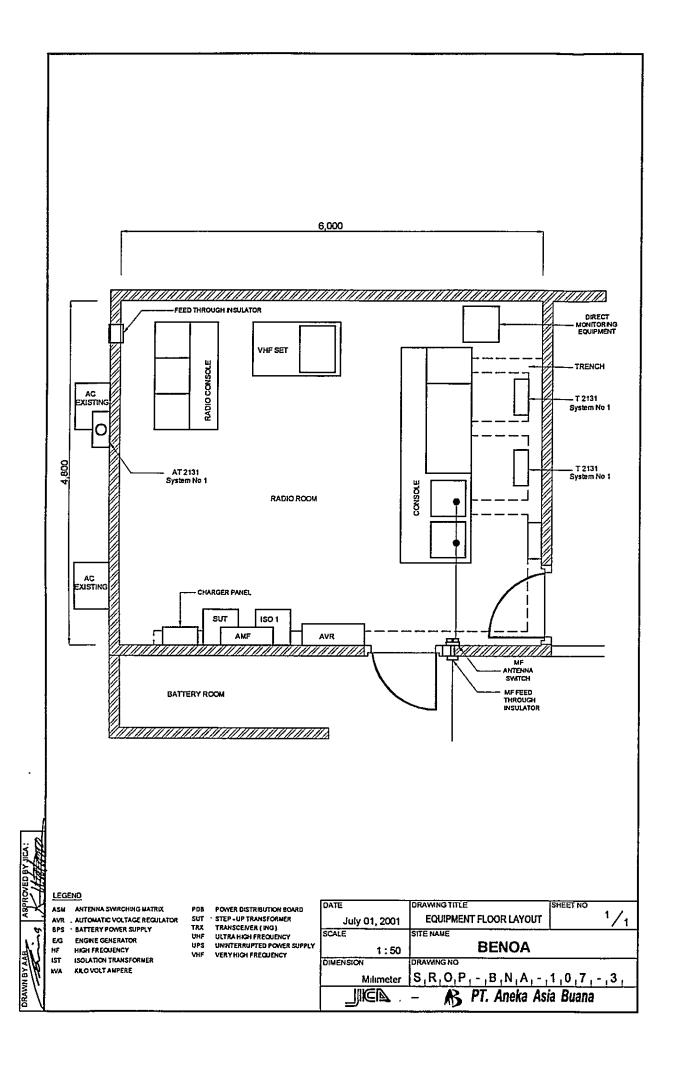

APPROVED BY JICA.

- BATTERY CHARGER BATTERY MF/HF TRX MF/HF DESK **RADIO** TRX ROOM 3,000 MF/HF TRX 4,000 LEGEND DRAWING TITLE SHEET NO DATE 1/1 : HIGH FREQUENCY EQUIPMENT FLOOR LAYOUT July 01, 2001 MF : MEDIUM FREQUENCY TRX : TRANSCEIVER (ING) **MASALEMBO** 1:30 DIMENSION DRAWING NO. 