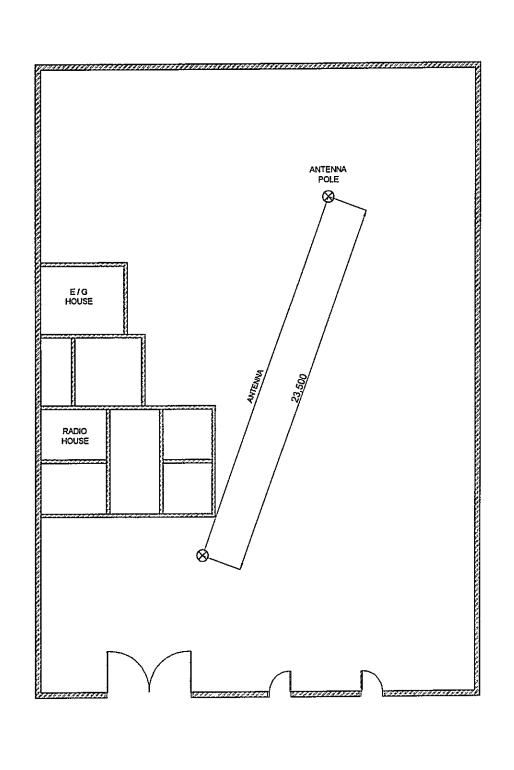

| DATE          | DRAWING TITLE      | SHEET NO 1 / |
|---------------|--------------------|--------------|
| July 01, 2001 | ANTENNA LAYOUT     | <u> 71</u>   |
| SCALE         | SITE NAME          | _            |
| 1:200         | MASALEN            | IBO          |
| DIMENSION     | DRAWING NO         |              |
| Milimeter     | S,R,O,P,-,M,S,B,-, | 1,0,3,-,2,   |
|               | - B PT. Aneka Asi  | ia Buana     |