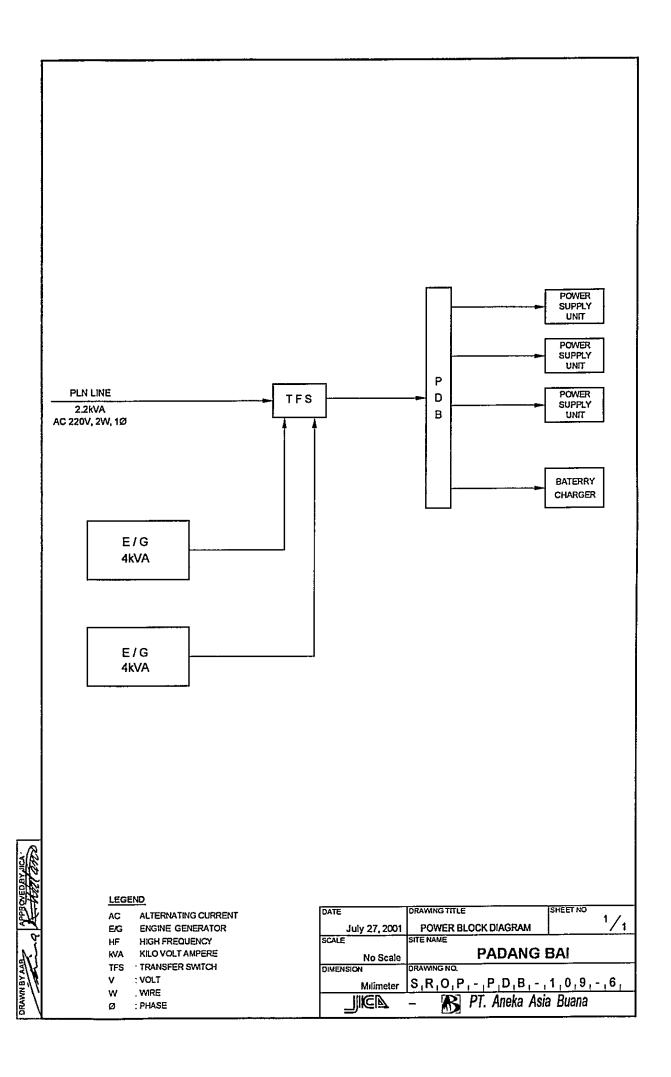

| DATE          | DRAWING TITLE      | SHEET NO 1 / |
|---------------|--------------------|--------------|
| July 01, 2001 | ANTENNA LAYOUT     | <u> 71</u>   |
| SCALE         | SITE NAME          | _            |
| 1:200         | MASALEN            | IBO          |
| DIMENSION     | DRAWING NO         |              |
| Milimeter     | S,R,O,P,-,M,S,B,-, | 1,0,3,-,2,   |
|               | - B PT. Aneka Asi  | ia Buana     |