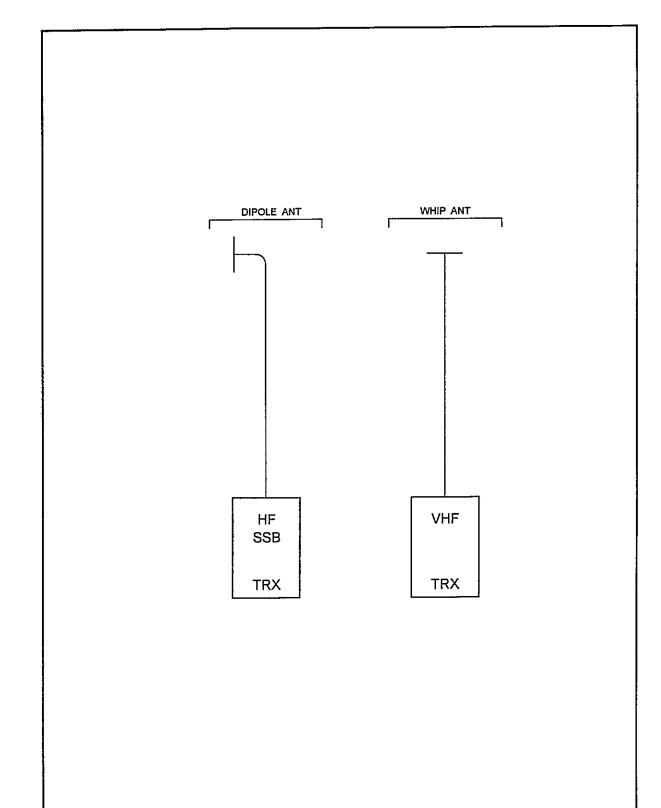

|        |

Opschedule-Labuhan Lombok













ANT : ANTENNA

TRX : TRANSCEIVER (ING )
VHF : VERY HIGH FREQUENCY

| DATE          | GRAWING TITLE SHEET NO       |
|---------------|------------------------------|
| Sept 11, 2001 | SYSTEM BLOCK DIAGRAM /1      |
| SCALE         | SITE NAME                    |
| No Scale      | LABUHAN LOMBOK               |
| DIMENSION     | DRAWING NO                   |
| Millimeter    | S,R,O,P,-,L,B,L,-,1,1,4,-,5, |
|               | – R PT. Aneka Asia Buana     |