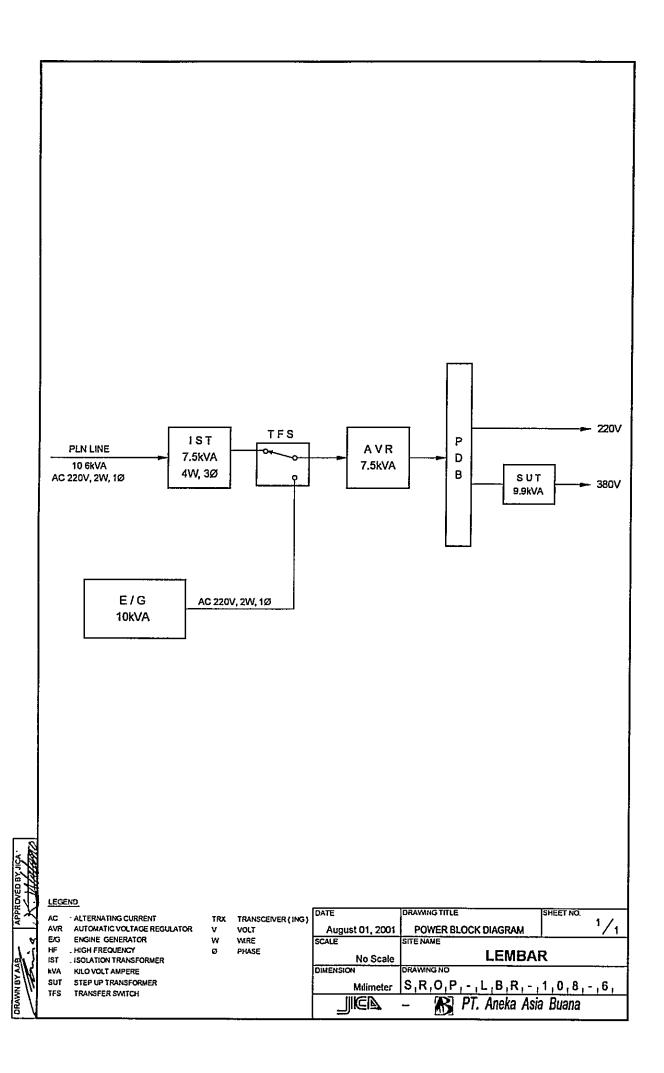

0           |      | 20                                    |                                                                                 |
|          | 1                 | 1    |                                       |                                                                                 |
| <u>.</u> | Fix Service       |      |                                       |                                                                                 |
| 8        | 5310,0            | 35   | 100                                   |                                                                                 |
| Opsct    | Opschedule-Lembar |      |                                       |                                                                                 |











### Maritime Telecommunication Facilities: Inventory, Plant Records and Outlook-2001

4th-A Class Coast Station
Padang Bai
(Coast Station No. 109)

### **Table of Content**

- ☑ Summary of Coast Station
- ✓ Inventory
- ☑ Status of Trouble
- ☑ Operation Schedule (Frequencies)

### TRX Drawings:

- ☑ Site Location
- ☑ Antenna Layout
- ☑ Equipment Floor Layout
- ☑ E/G Floor Layout
- ☑ System Block Diagram
- ✓ Power Block Diagram

### Note:

- ☑ Available in this list
- ☑ Not Available in this list
- ☐ Unnecessary in this list
- \* Combined in one drawing

JAPAN INTERNATIONAL COOPERATION AGENCY (JICA)

November 2001

| SUMMAR                  | V OF COA          | CT C                    | T A      | TIO                                   | NT          |          |             | SIT    | Ē