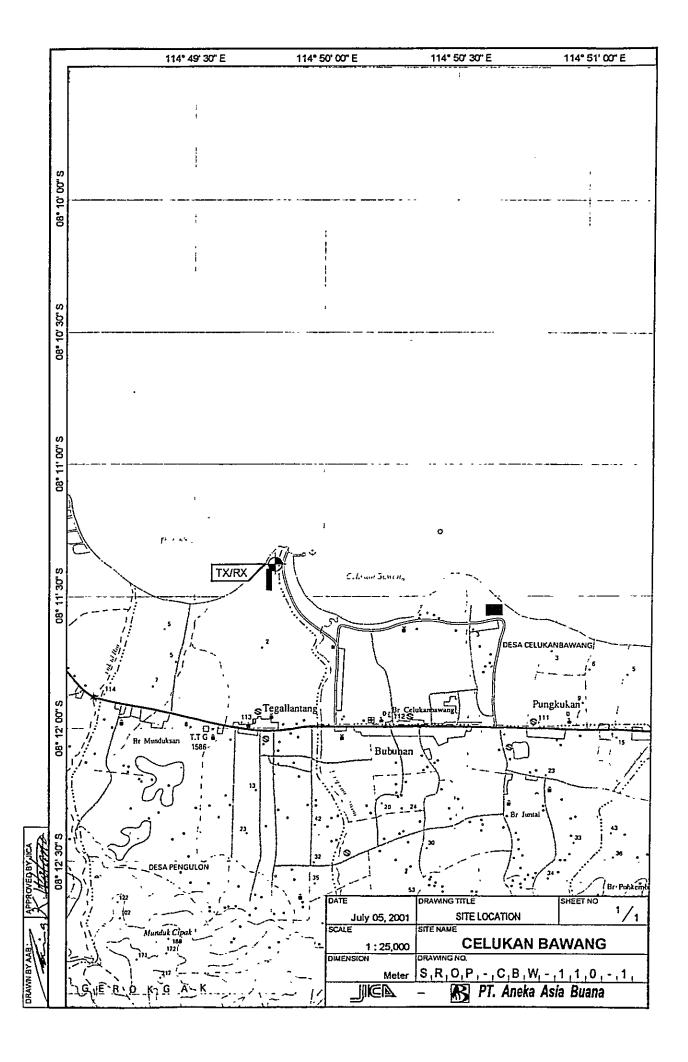

|                      |                                       |                        |                  |                   |                |                |                |              |                  |                  |                  |                       |                  |
| REGI        | _        | قِ             | 1            |            | Щ           |                | Ø           | 1          |                   |               |              |                 |                      | '                                     |                        |                  |                   |                |                |                |              |                  |                  |                  | 1                     |                  |







AMU ANTENNA MATCHING UNIT
HF HIGH FREQUENCY
TRX TRANSCEIVER (ING.)
VHF VERY HIGH FREQUENCY

| July 02, 2001 | EQUIPMENT FLOOR LAYOUT | SHEET NO 1/1 |
|---------------|------------------------|--------------|
| SCALE 1:50    | CELUKAN BA             | WANG         |
| DIMENSION     | DRAWING NO             | •            |
| Milimeter     | S,R,O,P,-,C,B,W,-,     |              |
|               | - R PT. Aneka Asi      | ia Buana     |

AWN BY AAB.





E/G : ENGINE GENERATOR
TFS : TRANFER SWITCH

| DATE          | DRAWING TITLE      | SHEET NO    |
|---------------|--------------------|-------------|
| Sept 10, 2001 | E/G FLOOR LAYOUT   | <u>'/1</u>  |
| SCALE         | SITE NAME          |             |
| 1:50          | CELUKAN BA         | WANG        |
| DIMENSION     | DRAWING