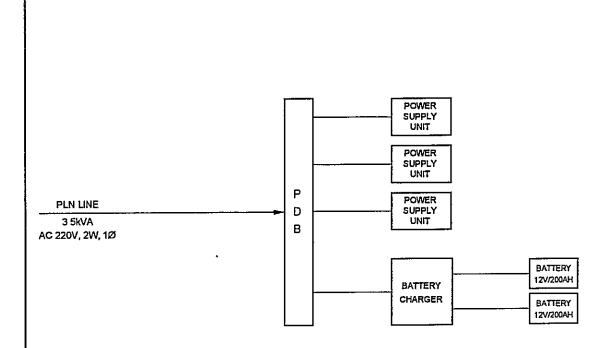

#### TRX Drawings:

- ☑ Site Location
- ☑ Antenna Layout
- ☑ Equipment Floor Layout
- ☑ E/G Floor Layout
- ☑ System Block Diagram
- Power Block Diagram