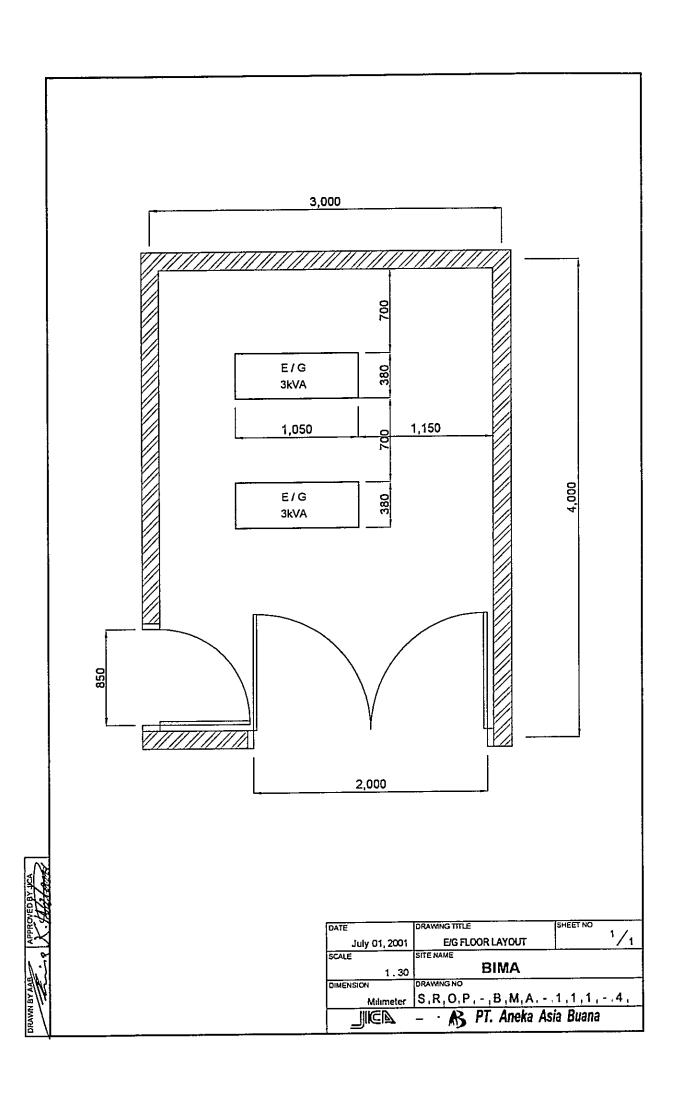

#### LEGEND

E/G - ENGINE GENERATOR kVA KILO VOLT AMPERE

| DATE          | DRAWING TITLE     | SHEET NO    |
|---------------|-------------------|-------------|
| July 01, 2001 | E/G FLOOR LAYOUT  | <u> '/1</u> |
| SCALE         | SITE NAME         |             |
| 1:25          | MASALEN           | иво         |
| DIMENSION     | DRAWING NO        |             |
| Milimeter     | S,R,O,P,-,M,S,B,- | ,1,0,3,-,4, |
|               | - R PT. Aneka As  | sia Buana   |