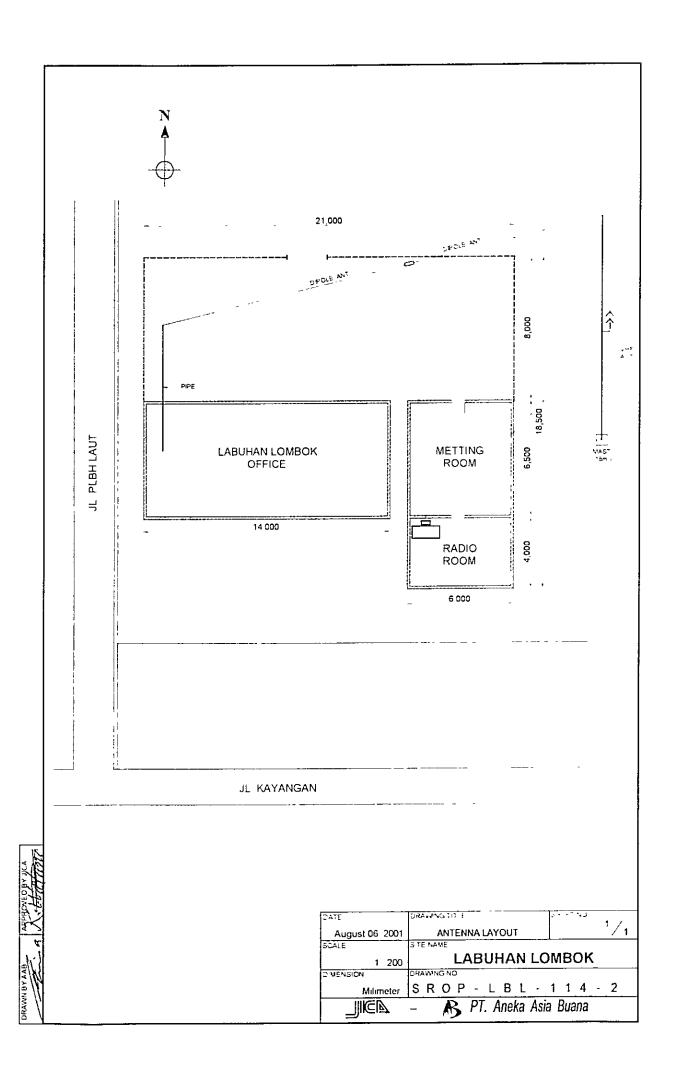

| DATE          | DRAWING TITLE      | SHEET NO 1 / |
|---------------|--------------------|--------------|
| July 01, 2001 | ANTENNA LAYOUT     | <u> 71</u>   |
| SCALE         | SITE NAME          | _            |
| 1:200         | MASALEN            | IBO          |
| DIMENSION     | DRAWING NO         |              |
| Milimeter     | S,R,O,P,-,M,S,B,-, | 1,0,3,-,2,   |
|               | - B PT. Aneka Asi  | ia Buana     |