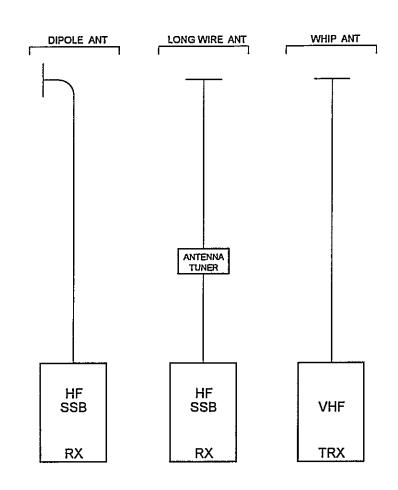

## Site Name: Masalembo

INVENTORY

| N <sub>o</sub> | Registered No. | Description                                          | Type               | Serial No                  | Manufacturer              | Date                 | Reference | Maintenance<br>Record | Condition               |
|----------------|----------------|------------------------------------------------------|--------------------|----------------------------|---------------------------|----------------------|-----------|-----------------------|-------------------------|
|                |                | Radio Equipment                                      |                    |                            |                           |                      |           |                       |                         |
| 1 -1 -2        |                | Aransmuter<br>MF/HF Transceiver<br>MF/HF Transceiver | FT-300C<br>FS-1000 | 083010720H7<br>S/N590-2560 | Yaesu<br>Furuno           | 1984                 |           |                       | Not So Good<br>Good     |
| 1-2            | ar -           | Receiver<br>MF/HF Receiver                           | FRG-7700           | 4F300118                   | Yaesu                     | 1984                 |           |                       | Good                    |
| 2-1            |                | Tower & Antenna System Tower & Must                  | * 40               |                            |                           | 5001                 |           |                       | Č                       |
| 2-2<br>1<br>3  |                | Antenna System Dipole Antenna Vertical Antenna       |                    |                            |                           | 1995                 |           |                       | poog<br>Coog            |
| 3-1            |                | Power Supply Equipment<br>UPS & AVR System           | 1.65-81-71         |                            |                           |                      |           |                       |                         |
| - 7 E          |                | Accu 12V/200AH<br>Accu 12V/200AH<br>Battery Charger  |                    |                            | Hitachi<br>Yuasa<br>Asahi | 1999<br>2001<br>1996 |           |                       | Damaged<br>Good<br>Good |
| 3-2<br>1<br>2  |                | Engine Generator<br>Engine<br>Generator              | TF-65R<br>FA-3     | 6550544R<br>0467563        | Yanmar<br>Denyo           | 1995                 |           |                       | Cood                    |
| 4              |                | Measuring Equipment<br>Multı Tester                  | YX-360TR           |                            | SANWA                     | 1994                 |           |                       | Cood                    |
| <b>v</b>       |                | Others<br>Air Conditioner 1PK                        |                    |                            | National                  |                      |           |                       | No Good                 |
|                |                |                                                      |                    |                            |                           |                      |           |                       |                         |