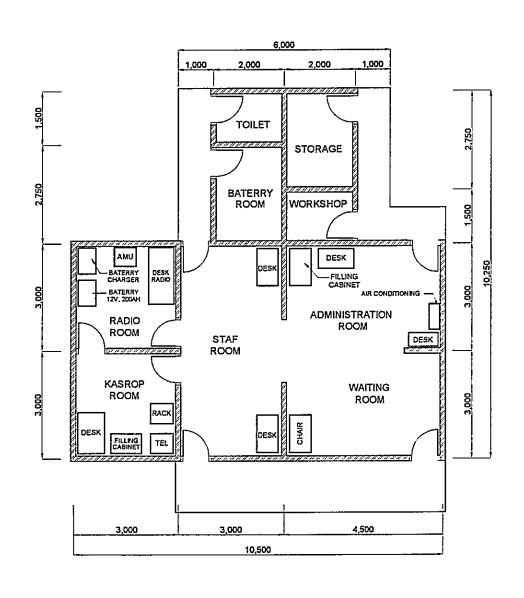

APPROVED BY JICA.

- BATTERY CHARGER BATTERY MF/HF TRX MF/HF DESK **RADIO** TRX ROOM 3,000 MF/HF TRX 4,000 LEGEND DRAWING TITLE SHEET NO DATE 1/1 : HIGH FREQUENCY EQUIPMENT FLOOR LAYOUT July 01, 2001 MF : MEDIUM FREQUENCY TRX : TRANSCEIVER (ING) **MASALEMBO** 1:30 DIMENSION DRAWING NO. 