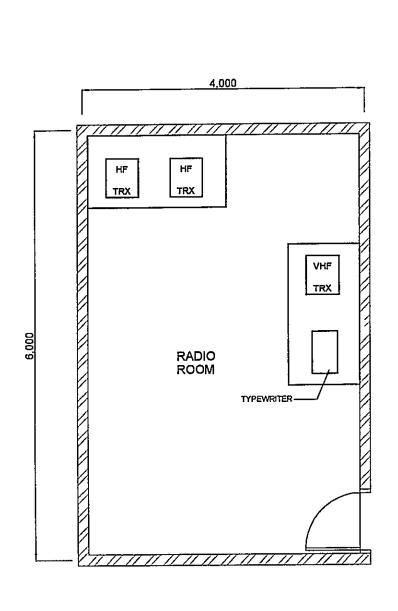

#### TRX Drawings:

- ☑ Site Location
- ☑ Antenna Layout
- ☑ Equipment Floor Layout
- ☑ E/G Floor Layout
- ☑ System Block Diagram
- Power Block Diagram