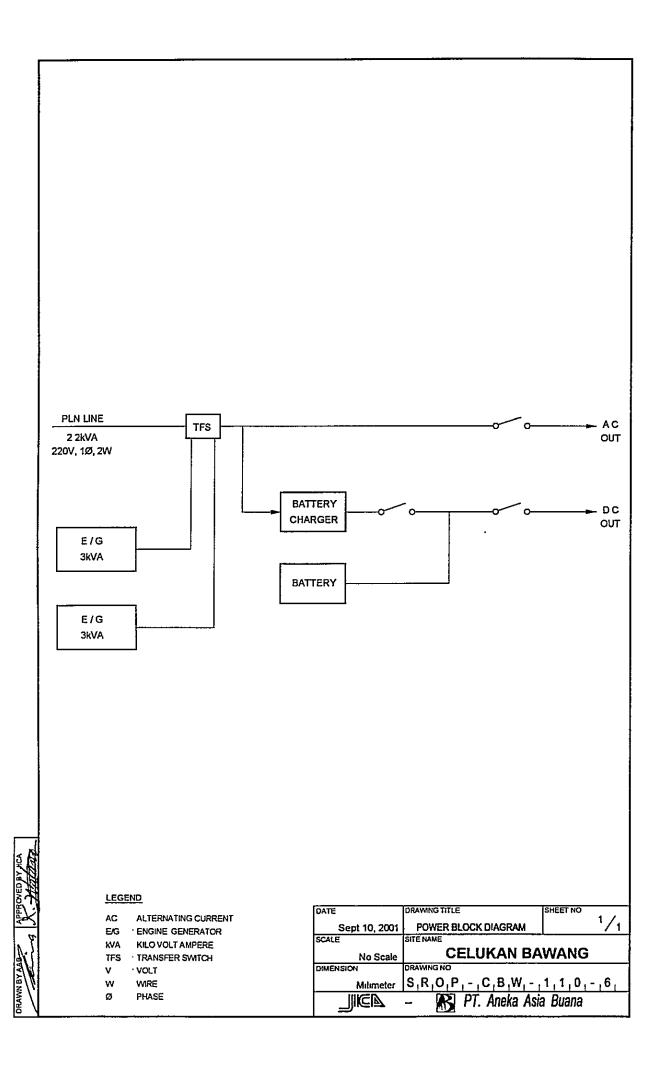

#### TRX Drawings:

- ☑ Site Location
- ☑ Antenna Layout
- ☑ Equipment Floor Layout
- ☑ E/G Floor Layout
- ☑ System Block Diagram
- Power Block Diagram