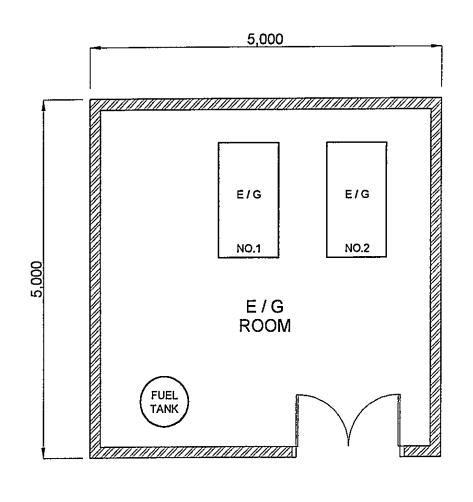

#### LEGEND

E/G - ENGINE GENERATOR kVA KILO VOLT AMPERE

| DATE          | DRAWING TITLE     | SHEET NO    |
|---------------|-------------------|-------------|
| July 01, 2001 | E/G FLOOR LAYOUT  | <u> '/1</u> |
| SCALE         | SITE NAME         |             |
| 1:25          | MASALEN           | иво         |
| DIMENSION     | DRAWING NO        |             |
| Milimeter     | S,R,O,P,-,M,S,B,- | ,1,0,3,-,4, |
|               | - R PT. Aneka As  | sia Buana   |