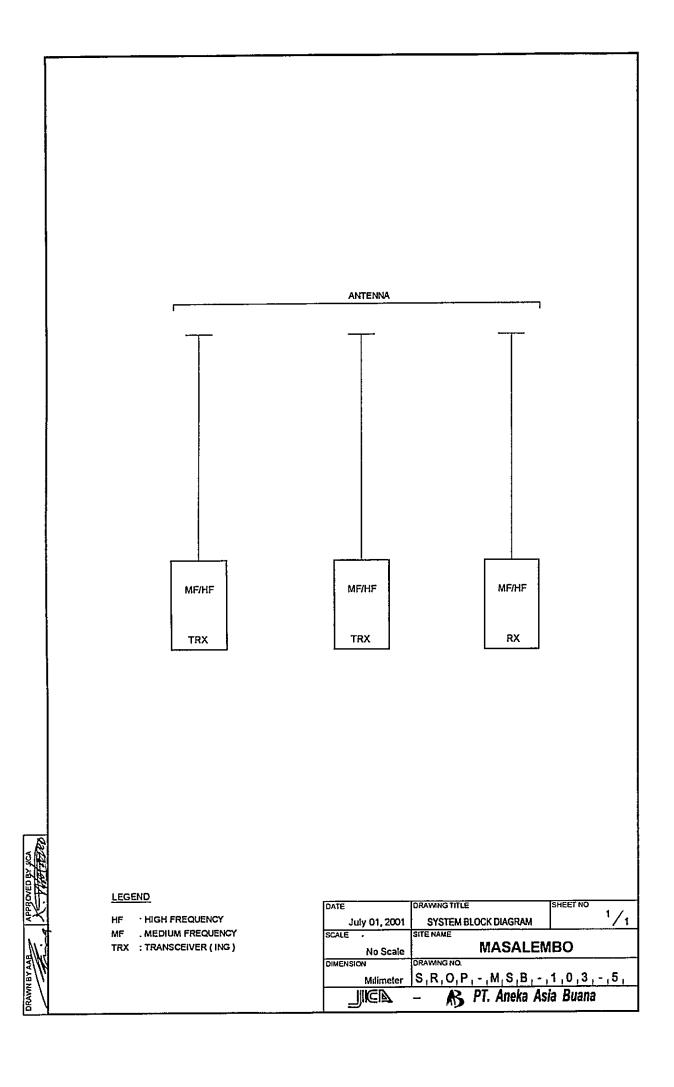

#### TRX Drawings:

- ☑ Site Location
- ☑ Antenna Layout
- ☑ Equipment Floor Layout
- ☑ E/G Floor Layout
- ☑ System Block Diagram
- Power Block Diagram