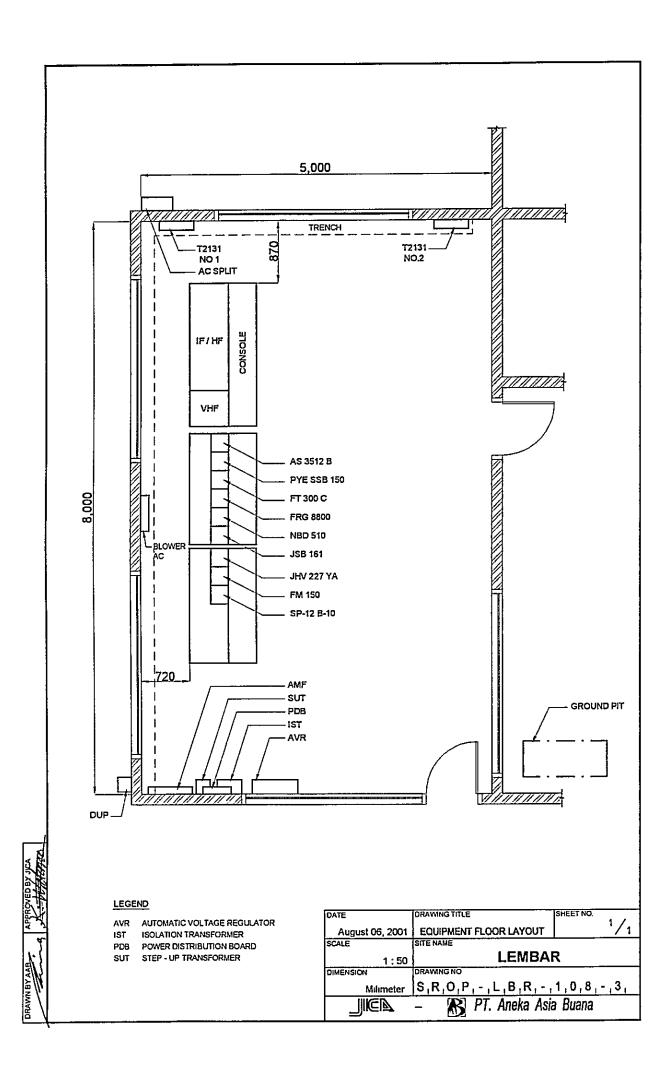

6,700           |      | 20                                    |                                                                                 |
|          | 1                 | 1    |                                       |                                                                                 |
| <u>.</u> | Fix Service       |      |                                       |                                                                                 |
| 8        | 5310,0            | 35   | 100                                   |                                                                                 |
| Opsct    | Opschedule-Lembar |      |                                       |                                                                                 |











### Maritime Telecommunication Facilities: Inventory, Plant Records and Outlook-2001

4th-A Class Coast Station
Padang Bai
(Coast Station No. 109)

### **Table of Content**

- ☑ Summary of Coast Station
- ✓ Inventory
- ☑ Status of Trouble
- ☑ Operation Schedule (Frequencies)

### TRX Drawings:

- ☑ Site Location
- ☑ Antenna Layout
- ☑ Equipment Floor Layout
- ☑ E/G Floor Layout
- ☑ System Block Diagram
- ✓ Power Block Diagram

### Note:

- ☑ Available in this list
- ☑ Not Available in this list
- ☐ Unnecessary in this list
- \* Combined in one drawing

JAPAN INTERNATIONAL COOPERATION AGENCY (JICA)

November 2001

| SUMMAR                  | V OF COA          | CT C                    | T A      | TIO                                   | NT          |          |             | SIT    |