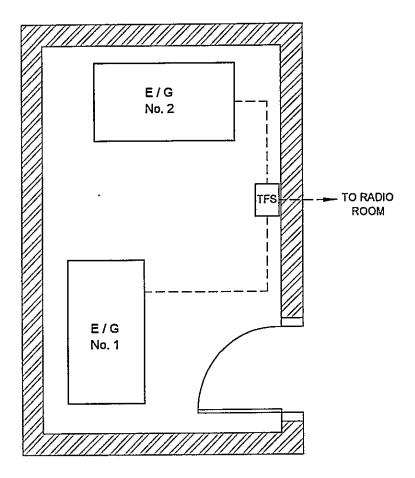

#### LEGEND

E/G - ENGINE GENERATOR kVA KILO VOLT AMPERE

| DATE          | DRAWING TITLE     | SHEET NO    |
|---------------|-------------------|-------------|
| July 01, 2001 | E/G FLOOR LAYOUT  | <u> '/1</u> |
| SCALE         | SITE NAME         |             |
| 1:25          | MASALEN           | иво         |
| DIMENSION     | DRAWING NO        |             |
| Milimeter     | S,R,O,P,-,M,S,B,- | ,1,0,3,-,4, |
|               | - R PT. Aneka As  | sia Buana   |