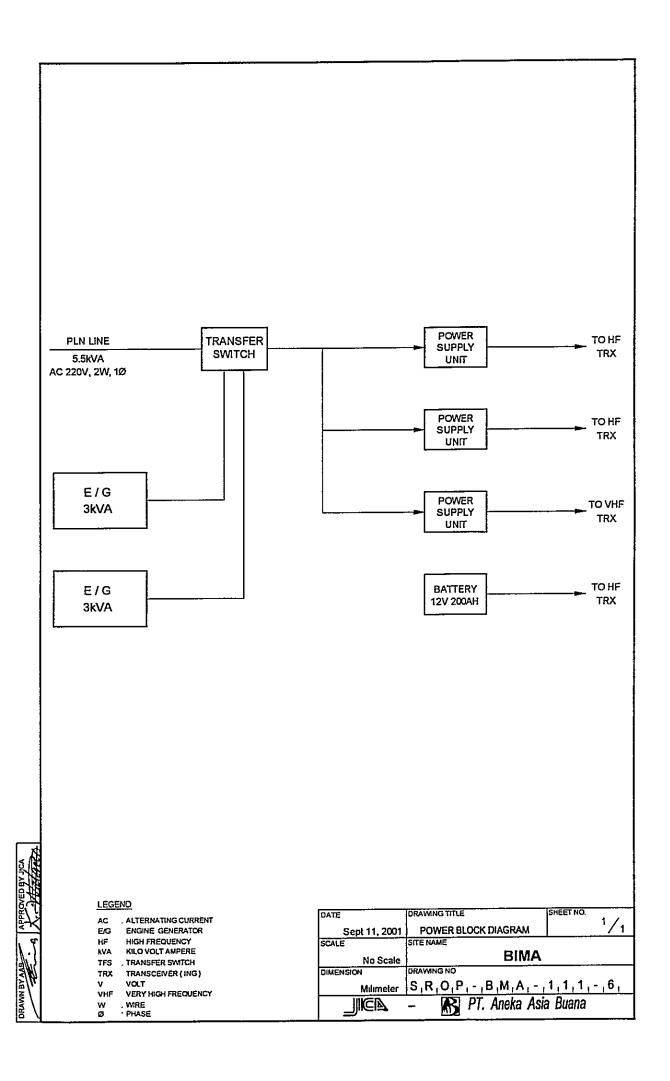

#### TRX Drawings:

- ☑ Site Location
- ☑ Antenna Layout
- ☑ Equipment Floor Layout
- ☑ E/G Floor Layout
- ☑ System Block Diagram
- Power Block Diagram