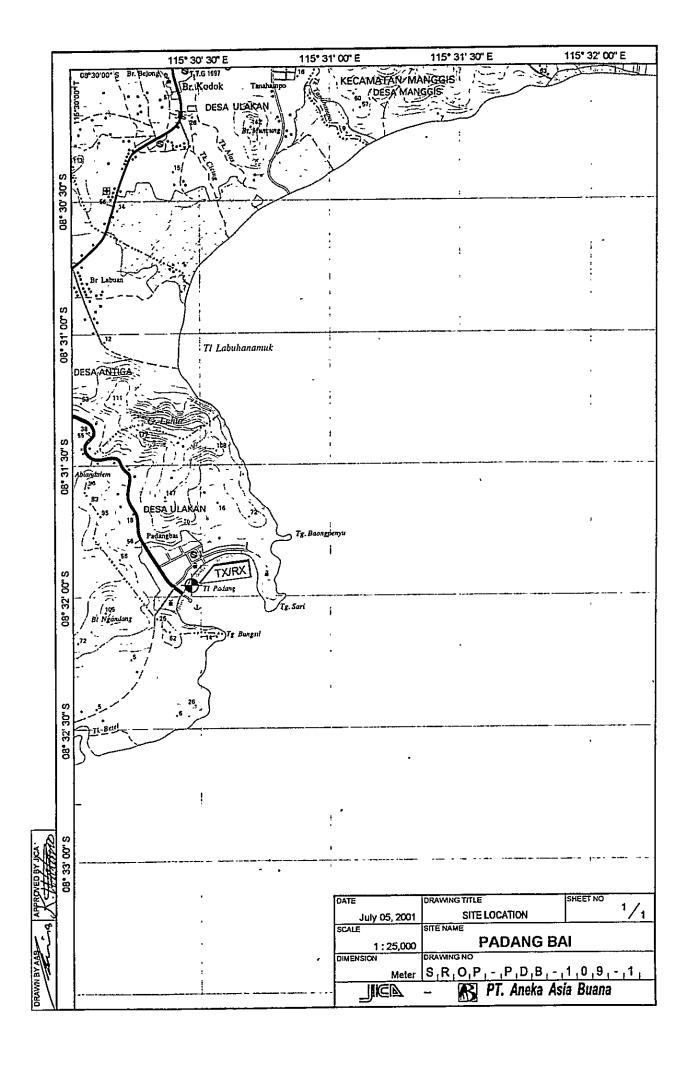

|        |
| ; , 8          |                   | !        | +            |                                                                                                  |        |
| 3              |                   |          |              |                                                                                                  |        |
| 23             |                   |          |              |                                                                                                  |        |
|                |                   |          |              |                                                                                                  |        |







E/G : ENGINE GENERATOR

| DATE            | DRAWING TITLE      | SHEET NO   |
|-----------------|--------------------|------------|
| August 06, 2001 | E/G FLOOR LAYOUT   | 1/1        |
| SCALE           | SITE NAME          |            |
| 1:50            | PADANG I           | BAI        |
| DIMENSION       | DRAWING NO         |            |
| Milimeter       | S,R,O,P,-,P,D,B,-, | 1,0,9,-,4, |
|                 | – 🚯 PT. Aneka Asia | a Buana    |



ANT · ANTENNA

HF : HIGH FREQUENCY
TRX : TRANSCEIVER (ING)
VHF : VERY HIGH FREQUENCY

| DATE          | DRAWING TITLE        | SHEET NO.  |
|---------------|----------------------|------------|
| July 27, 2001 | SYSTEM BLOCK DIAGRAM | 1/1        |
| SCALE         | SITE NAME            |            |
| No Scale      | PADANG I