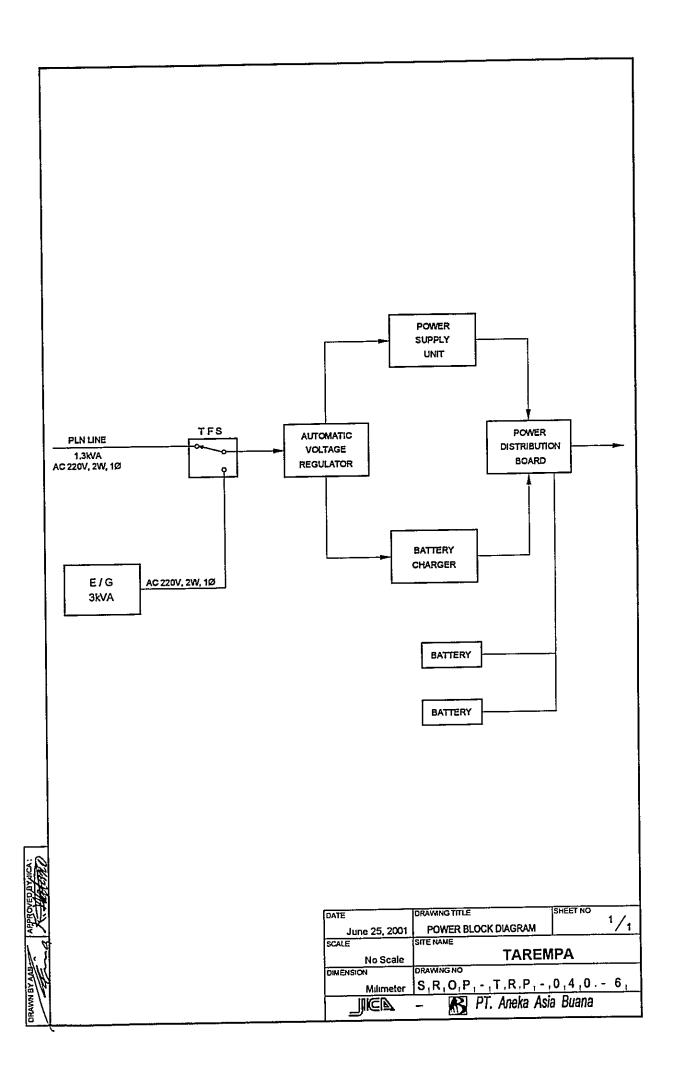

#### **Table of Content**

- ✓ Summary of Coast Station
   ✓ Inventory
   ✓ Status of Trouble
   ✓ Operation Schedule (Frequencies)
   TRX Drawings:
   ✓ Site Location
   ✓ Antenna Layout
   ✓ Equipment Floor Layout
- ☑ E/G Floor Layout☑ System Block Diagram☑ Power Block Diagram