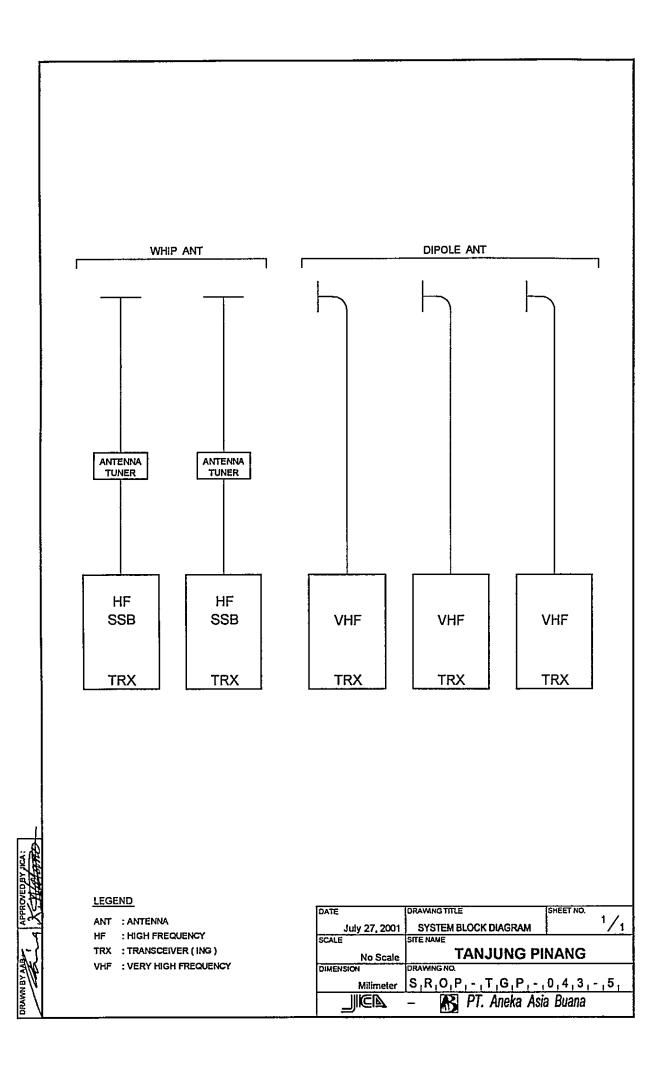

#### **Table of Content**

- ✓ Summary of Coast Station
   ✓ Inventory
   ✓ Status of Trouble
   ✓ Operation Schedule (Frequencies)
   TRX Drawings:
   ✓ Site Location
   ✓ Antenna Layout
   ✓ Equipment Floor Layout
- ☑ E/G Floor Layout☑ System Block Diagram☑ Power Block Diagram