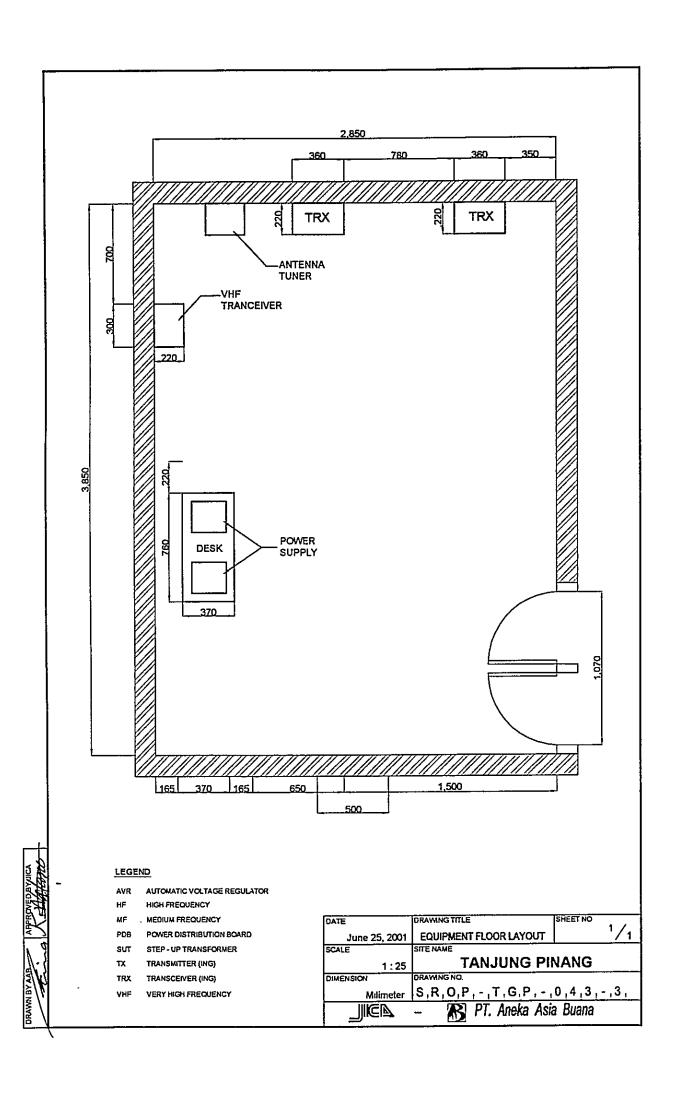

#### **Table of Content**

- ✓ Summary of Coast Station
   ✓ Inventory
   ✓ Status of Trouble
   ✓ Operation Schedule (Frequencies)
   TRX Drawings:
   ✓ Site Location
   ✓ Antenna Layout
   ✓ Equipment Floor Layout
- ☑ E/G Floor Layout☑ System Block Diagram☑ Power Block Diagram