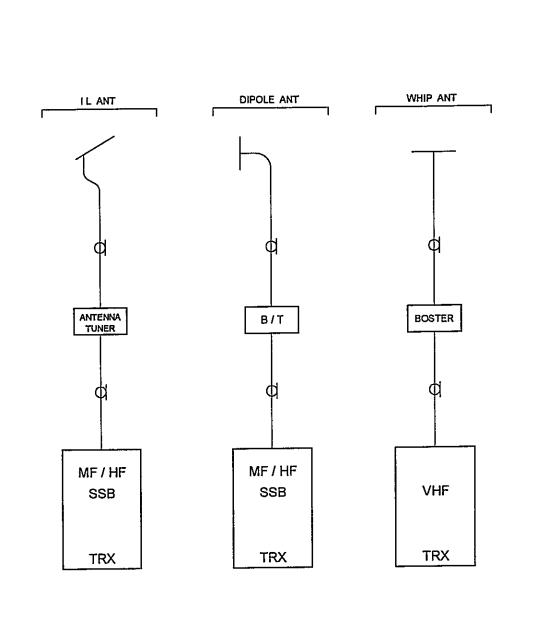

#### **Table of Content**

- ✓ Summary of Coast Station
   ✓ Inventory
   ✓ Status of Trouble
   ✓ Operation Schedule (Frequencies)
   TRX Drawings:
   ✓ Site Location
   ✓ Antenna Layout
   ✓ Equipment Floor Layout
- ☑ E/G Floor Layout☑ System Block Diagram☑ Power Block Diagram