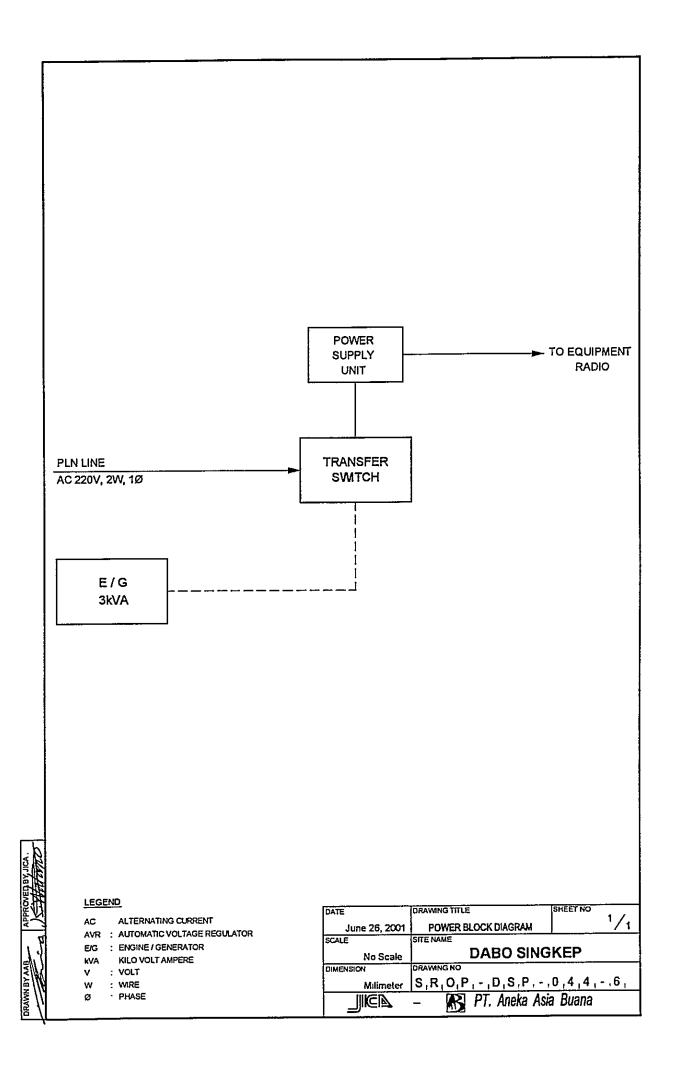

#### **Table of Content**

- ✓ Summary of Coast Station
   ✓ Inventory
   ✓ Status of Trouble
   ✓ Operation Schedule (Frequencies)
   TRX Drawings:
   ✓ Site Location
   ✓ Antenna Layout
   ✓ Equipment Floor Layout
- ☑ E/G Floor Layout☑ System Block Diagram☑ Power Block Diagram