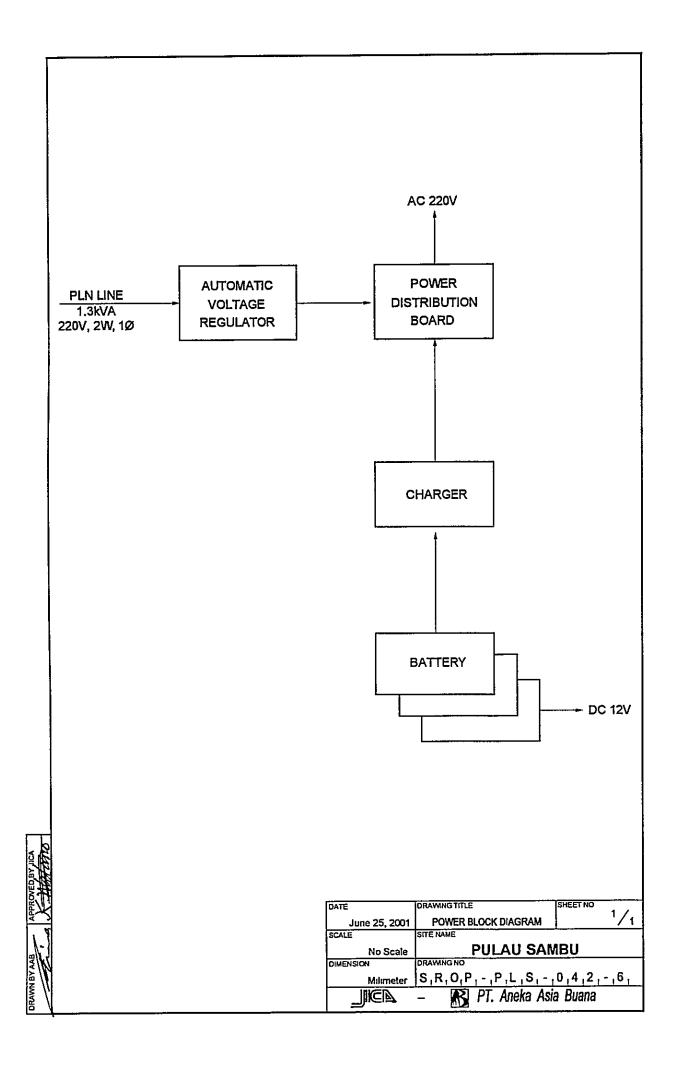

#### **Table of Content**

- ✓ Summary of Coast Station
   ✓ Inventory
   ✓ Status of Trouble
   ✓ Operation Schedule (Frequencies)
   TRX Drawings:
   ✓ Site Location
   ✓ Antenna Layout
   ✓ Equipment Floor Layout
- ☑ E/G Floor Layout☑ System Block Diagram☑ Power Block Diagram