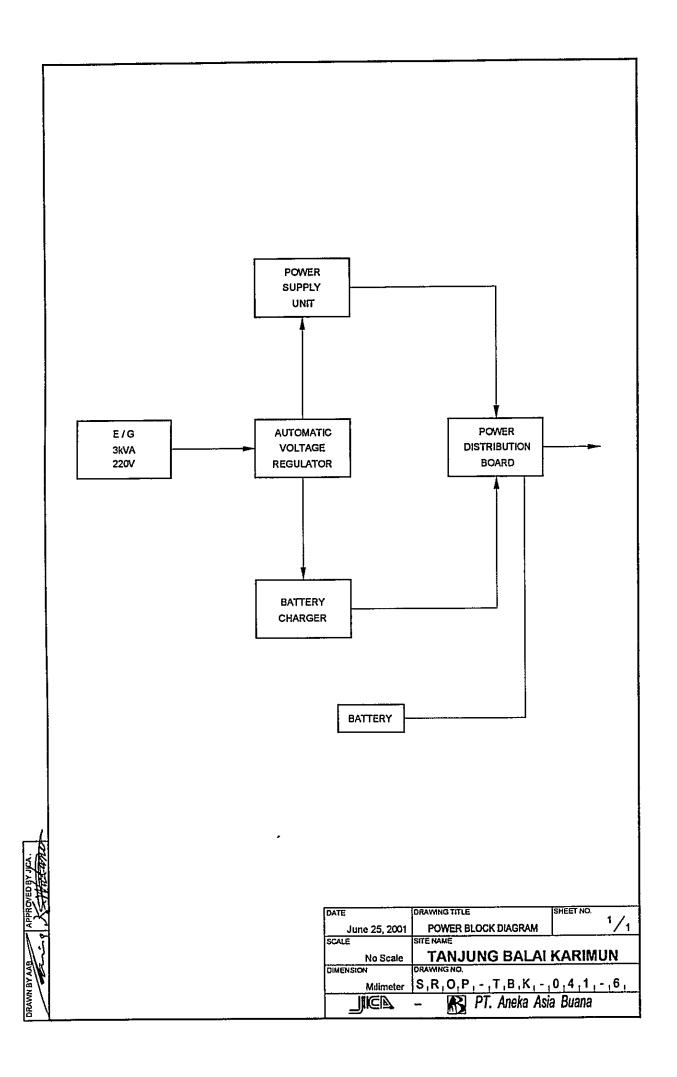

#### **Table of Content**

- ✓ Summary of Coast Station
   ✓ Inventory
   ✓ Status of Trouble
   ✓ Operation Schedule (Frequencies)
   TRX Drawings:
   ✓ Site Location
   ✓ Antenna Layout
   ✓ Equipment Floor Layout
- ☑ E/G Floor Layout☑ System Block Diagram☑ Power Block Diagram