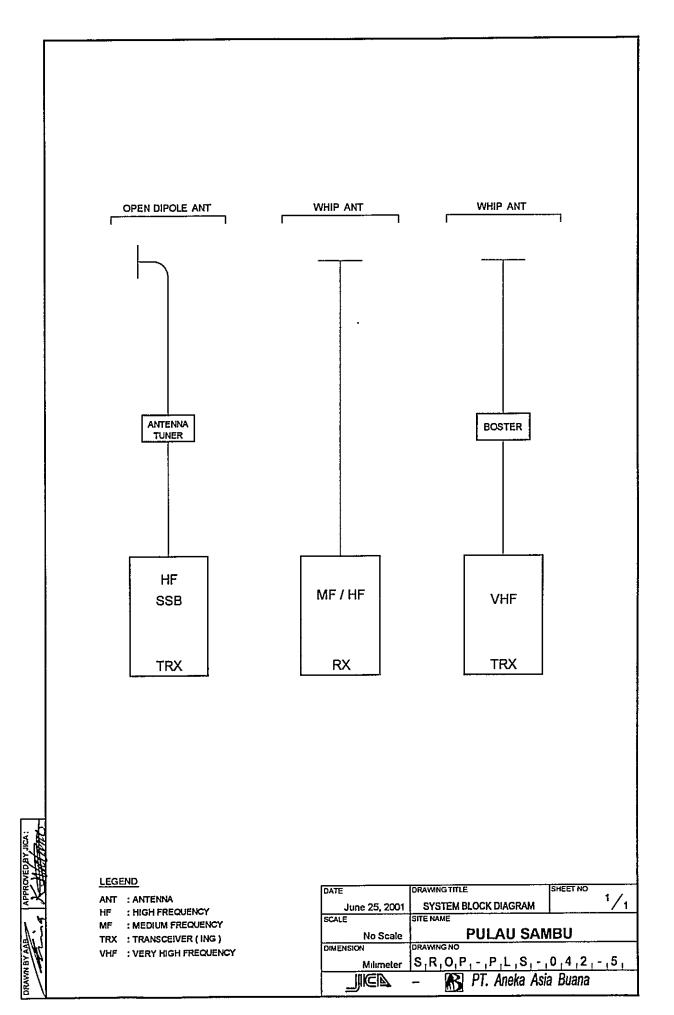

#### **Table of Content**

- ✓ Summary of Coast Station
   ✓ Inventory
   ✓ Status of Trouble
   ✓ Operation Schedule (Frequencies)
   TRX Drawings:
   ✓ Site Location
   ✓ Antenna Layout
   ✓ Equipment Floor Layout
- ☑ E/G Floor Layout☑ System Block Diagram☑ Power Block Diagram