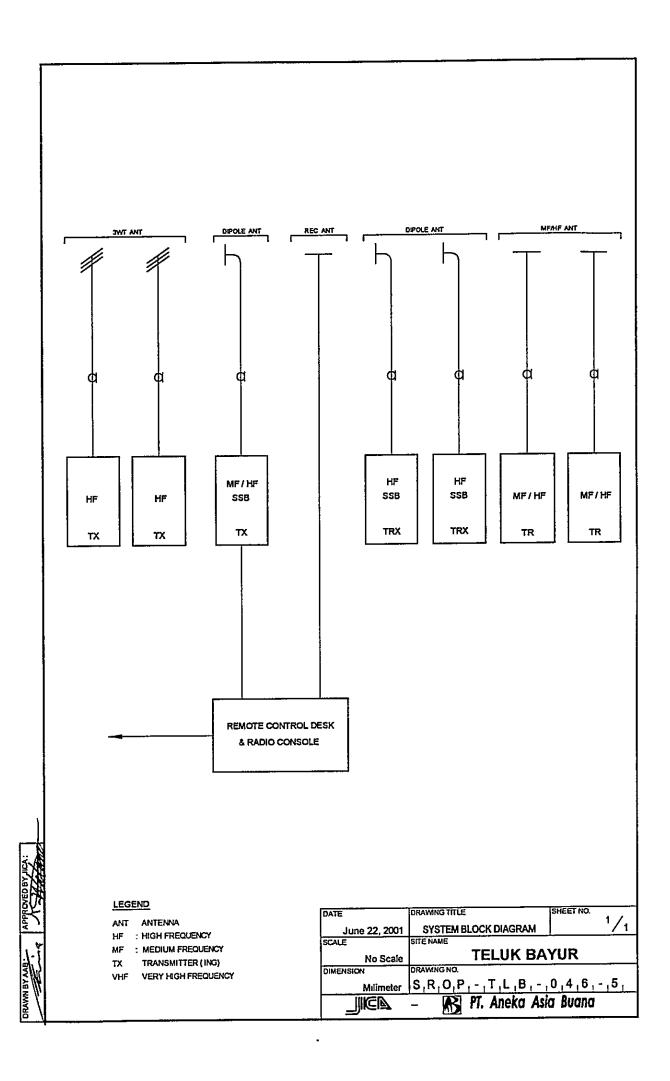

#### **Table of Content**

- ✓ Summary of Coast Station
   ✓ Inventory
   ✓ Status of Trouble
   ✓ Operation Schedule (Frequencies)
   TRX Drawings:
   ✓ Site Location
   ✓ Antenna Layout
   ✓ Equipment Floor Layout
- ☑ E/G Floor Layout☑ System Block Diagram☑ Power Block Diagram