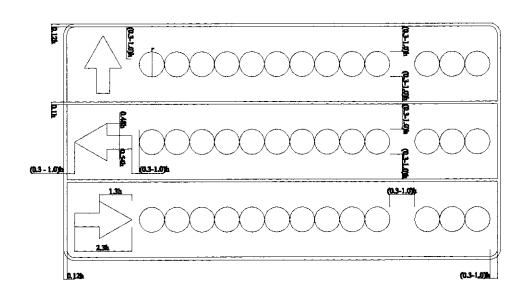

Placement on Road Cross Section
A SCALE 1:8

Road Edge Line (7.1)

ROALE 1:30

A ROAD MARKINGS
D-02 BCALE As Shows

NOTES: 1. All dimensions are in millimetres unless otherwise noted.

2. All road marking shall satisfy the requirments stipulated

in Mongolian National Standard MNS 4596-98 and 4759-99.

| THE FEASIBILITY STUDY ON CONSTRUCTION OF EASTERN               | ARTERIAL ROAD IN MON             | IGOLIA |
|----------------------------------------------------------------|----------------------------------|--------|
| JAPAN INTERNATIONAL COOPERATION AGENCY (JICA)                  | DEPARTMENT                       |        |
| PACFIC CONSULTANTS INTERNATIONAL<br>JAPAN OVERSEAS CONSULTANTS | MINISTRY OF INF<br>THE GOVERNMEN |        |
| Drawing title                                                  | Scole                            | No.    |
| Road Markings                                                  | As Shown                         | D + 02 |