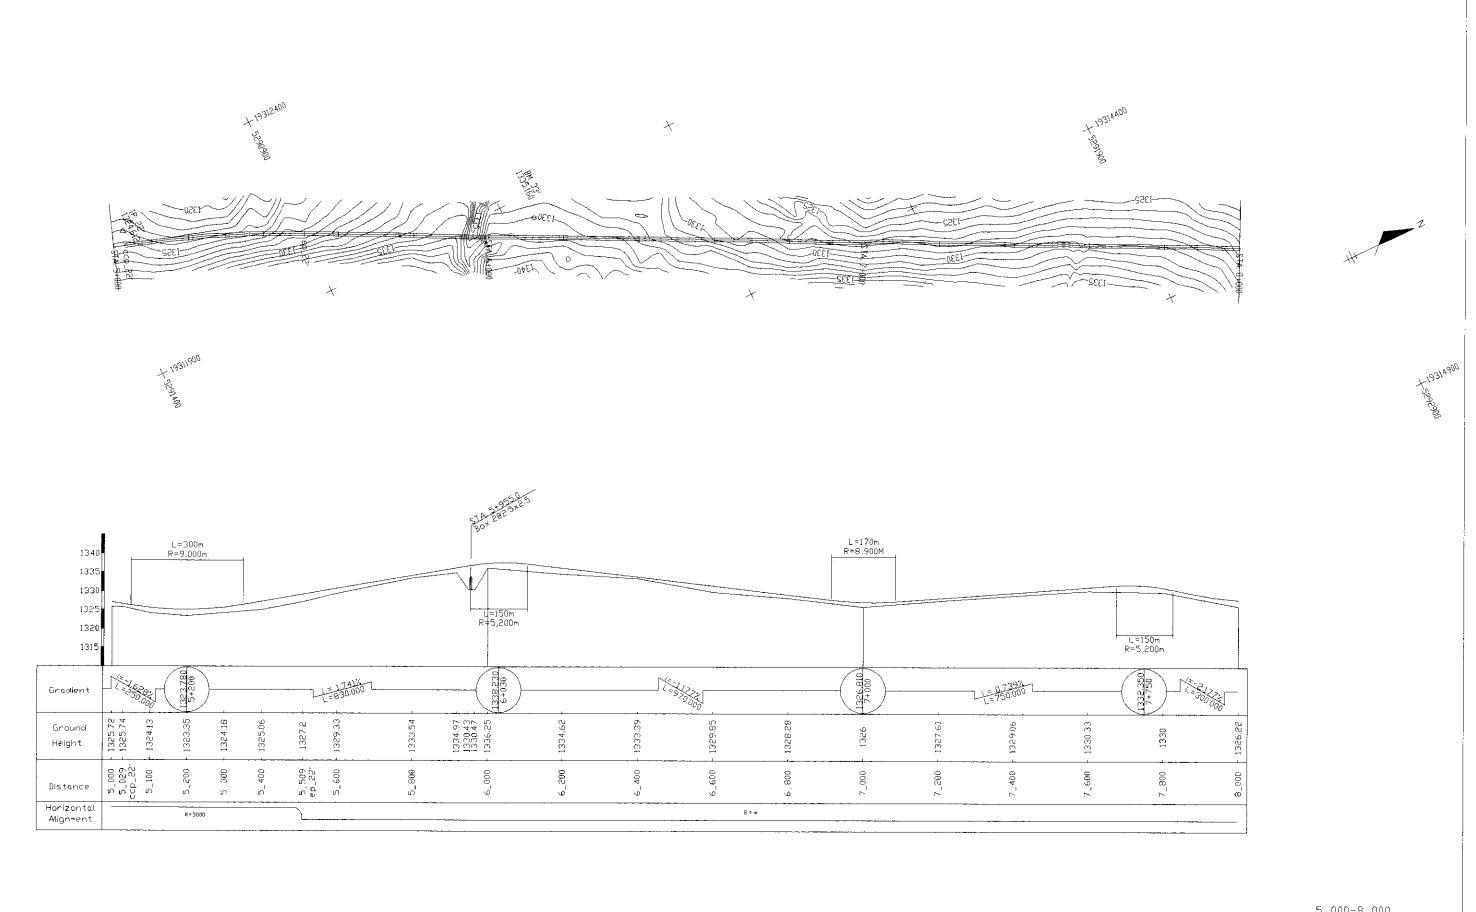

5\_000-8\_000

| THE FEASIBILITY STUDY ON CONSTRUCTION OF EASTERN A              | THE FEASIBILITY STUDY ON CONSTRUCTION OF EASTERN ARTERIAL ROAD IN MONGOLIA      |      |
|-----------------------------------------------------------------|---------------------------------------------------------------------------------|------|
| JAPAN INTERNATIONAL COOPERATION AGENCY (JiCA)                   | DEPARTMENT OF ROADS,<br>MINISTRY OF INFRASTRUCTURE<br>THE GOVERNMENT OF MONGOLI |      |
| PACIFIC CONSULTAN*S INTERNATIONAL<br>JAPAN OVERSEAS CONSULTANTS |                                                                                 |      |
| Drawing title                                                   | Scale                                                                           | No   |
| PLAN AND PROFILE (Alternative B-2)                              | H=1:10,000 V=1:1,000                                                            | E-13 |