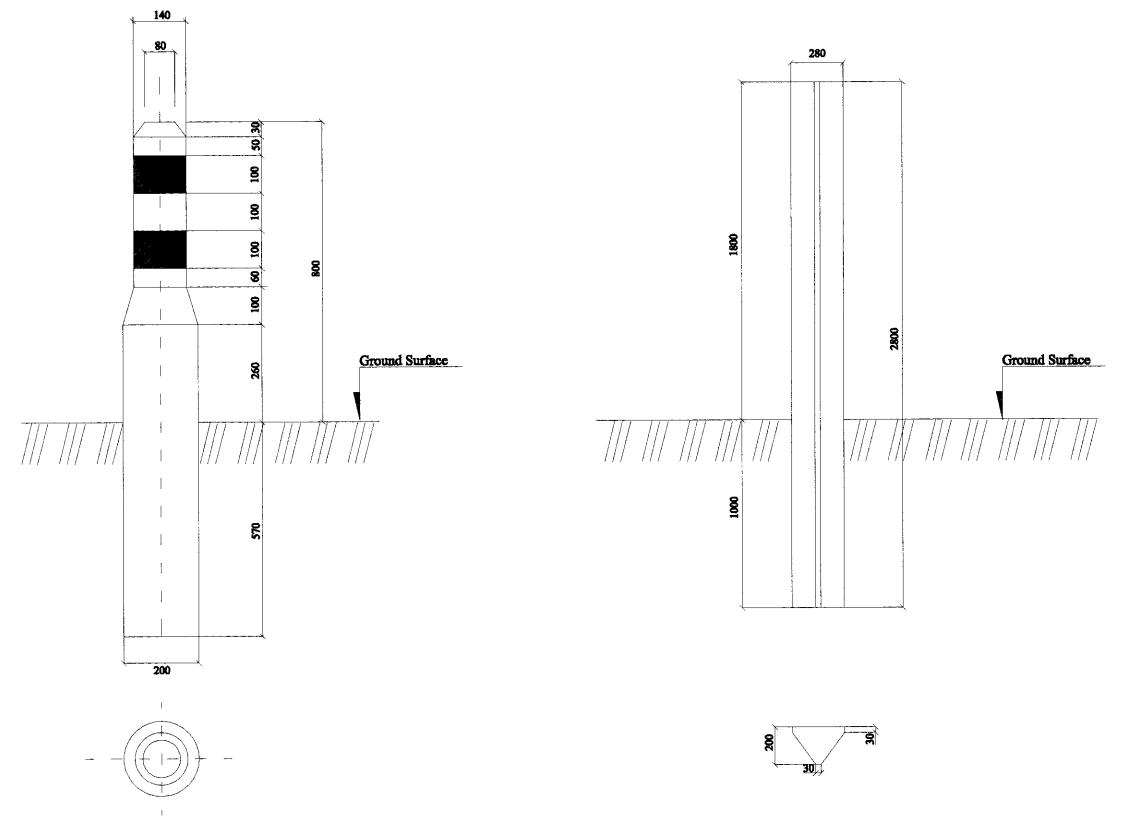

PLACEMENT & COLOR OF POST GUARD 1:100

PLACEMENT & SIZE OF TRAFFIC SIGN POST 1: 200

| JAPAN INTERNATIONAL COOPERATION AGENCY (JICA)                | DEPARTMENT OF ROADS,<br>MINISTRY OF INFRASTRUCTURE. |     |
|--------------------------------------------------------------|-----------------------------------------------------|-----|
| PACIFIC CONSULTANTS INTERNATIONAL JAPAN OVERSEAS CONSULTANTS | THE GOVERNMEN                                       |     |
| Drawing title                                                | Scole                                               | No. |
| Drawing title Guard Post and Kilometer Post                  | Scole<br>As Shown                                   | D ~ |