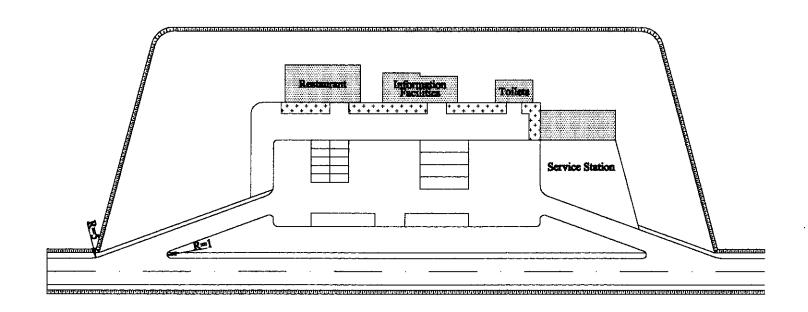

Placement on Road Cross Section
A SCALE 1:8

Road Edge Line (7.1)

ROALE 1:30

A ROAD MARKINGS
D-02 BCALE As Shows

NOTES: 1. All dimensions are in millimetres unless otherwise noted.

2. All road marking shall satisfy the requirments stipulated

in Mongolian National Standard MNS 4596-98 and 4759-99.

| THE FEASIBILITY STUDY ON CONSTRUCTION OF EASTERN               | ARTERIAL ROAD IN MON             | IGOLIA |
|----------------------------------------------------------------|----------------------------------|--------|
| JAPAN INTERNATIONAL COOPERATION AGENCY (JICA)                  | DEPARTMENT                       |        |
| PACFIC CONSULTANTS INTERNATIONAL<br>JAPAN OVERSEAS CONSULTANTS | MINISTRY OF INF<br>THE GOVERNMEN |        |
| Drawing title                                                  | Scole                            | No.    |
| Road Markings                                                  | As Shown                         | D + 02 |