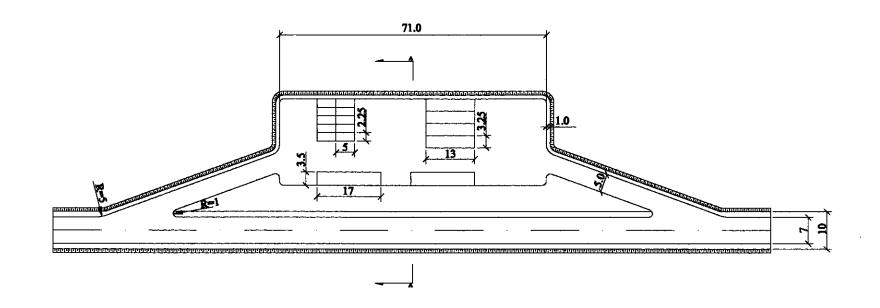

PLAN 1:100

PLAN (SAMPLE)
1:100

DETAIL A SCALE 1:10

| A    | ROAD  | STATION  |
|------|-------|----------|
| D-04 | SCALE | As Shown |

| THE FEASIBILITY STUDY ON CONSTRUCTION OF EASTERN A           | rterial road in Mon                                | IGCLIA |
|--------------------------------------------------------------|----------------------------------------------------|--------|
| JAPAN INTERNATIONAL COOPERATION AGENCY (JCA)                 | DEPARTMENT                                         |        |
| PACIFIC CONSULTANTS INTERNATIONAL JAPAN OVERSEAS CONSULTANTS | MINISTRY OF INFRASTRUCTURE THE GOVERNMENT OF MONGO |        |
| Drawing title                                                | Scole                                              | No.    |
| ROAD STATION (SAMPLE)                                        | Ası Shown                                          | D ~ 04 |