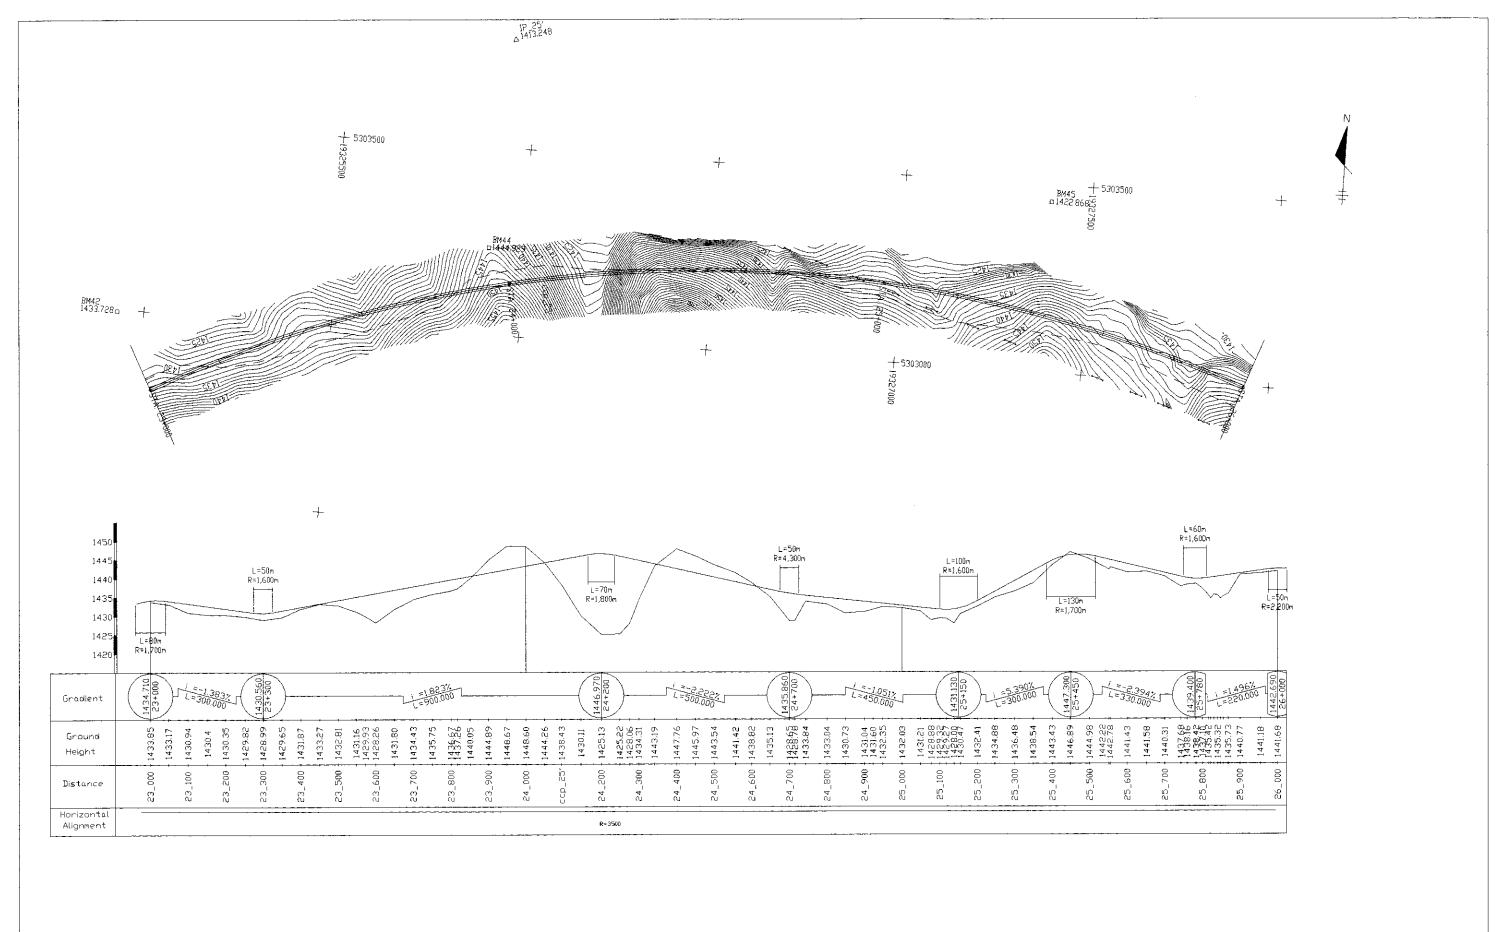

| 23 | 000 | _ | 26. | _000 |
|----|-----|---|-----|------|

| THE FEASIBILITY STUDY ON CONSTRUCTION OF EASTERN A              | RTERIAL ROAD IN MONGOLIA |        |
|-----------------------------------------------------------------|--------------------------|--------|
| JAPAN INTERNATIONAL COOPERATION AGENCY (JICA)                   | DEPARTMENT OF ROADS,     |        |
| PACIFIC CONSULTANTS INTERNATIONAL<br>JAPAN OVERSEAS CONSULTANTS | THE GOVERNMENT OF        |        |
| Drawing title                                                   | Scole                    | No.    |
| PLAN AND PROFILE (Alternative 8-2)                              | H=1:10,000 V=1.1,000     | E - 19 |