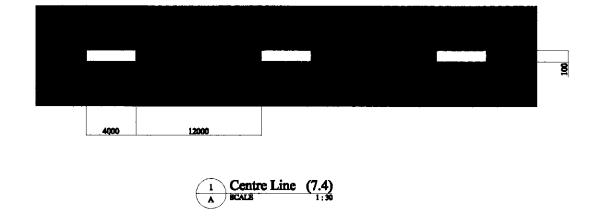

PLAN 1:100

PLAN (SAMPLE)
1:100

DETAIL A SCALE 1:10

| A    | ROAD  | STATION  |
|------|-------|----------|
| D-04 | SCALE | As Shown |

| THE FEASIBILITY STUDY ON CONSTRUCTION OF EASTERN A           | rterial road in Mon                                | IGCLIA |
|--------------------------------------------------------------|----------------------------------------------------|--------|
| JAPAN INTERNATIONAL COOPERATION AGENCY (JCA)                 | DEPARTMENT                                         |        |
| PACIFIC CONSULTANTS INTERNATIONAL JAPAN OVERSEAS CONSULTANTS | MINISTRY OF INFRASTRUCTURE THE GOVERNMENT OF MONGO |        |
| Drawing title                                                | Scole                                              | No.    |
| ROAD STATION (SAMPLE)                                        | Ası Shown                                          | D ~ 04 |