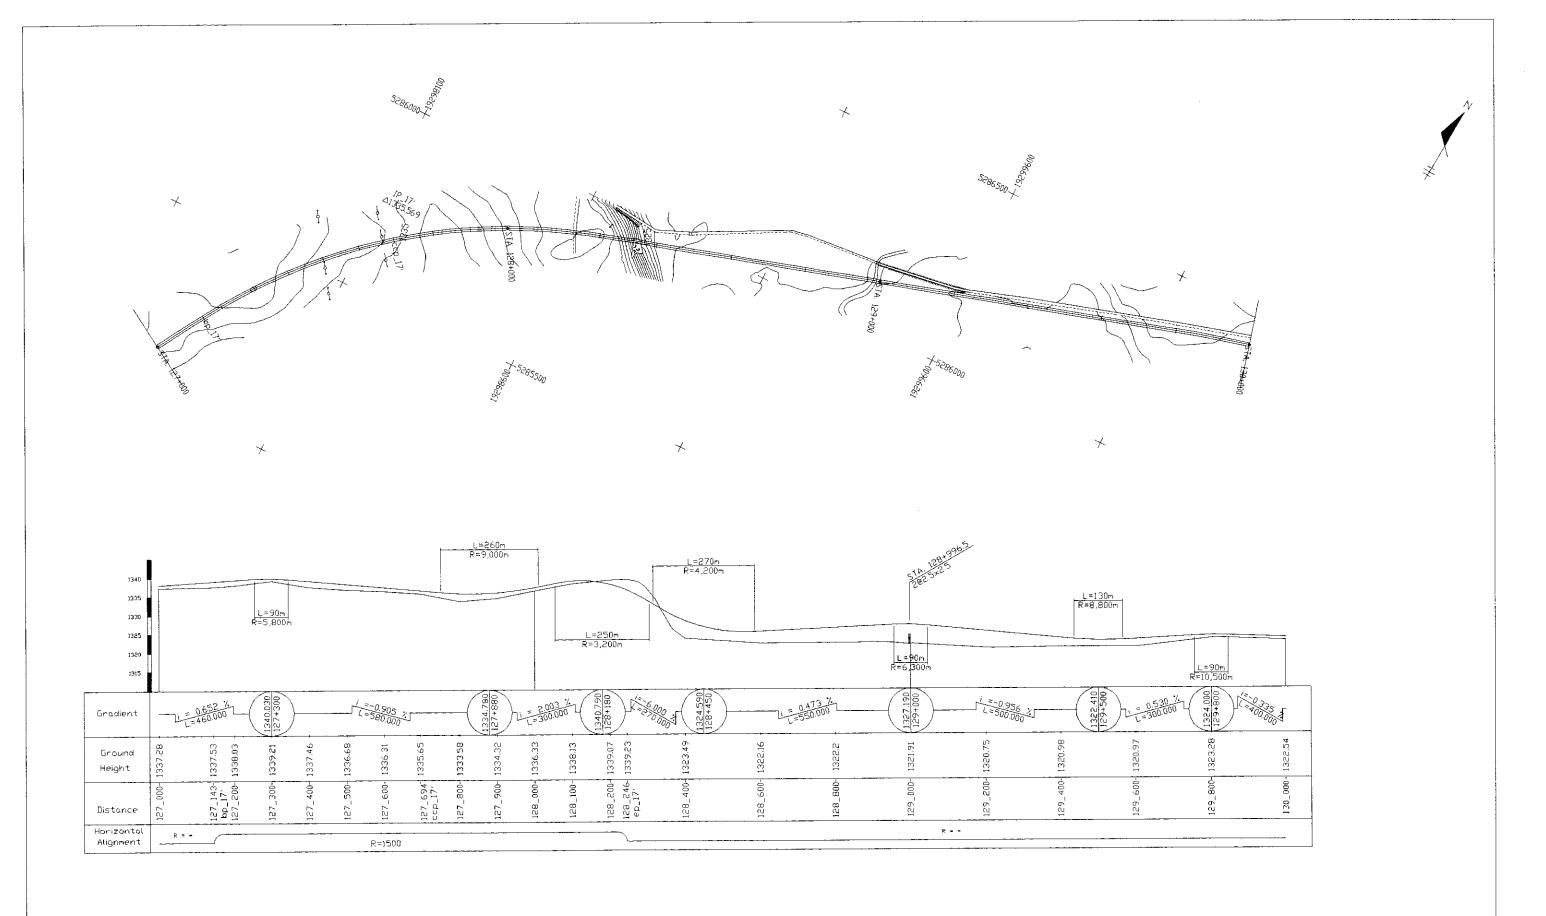

127\_000 -130\_000

| THE FEASIBILITY STUDY ON CONSTRUCTION OF EAS                    | SIGNA ANTENIAC NOAD IT ME                                                 |      |
|-----------------------------------------------------------------|---------------------------------------------------------------------------|------|
| JAPAN INTERNATIONAL COOPERATION AGENCY (JICA)                   | DEPARTMENT OF ROADS<br>MINISTRY OF INFRASTRUCTI<br>THE GOVERNMENT OF MONO |      |
| PACIFIC CONSULTANTS INTERNATIONAL<br>JAPAN OVERSEAS CONSULTANTS |                                                                           |      |
| Drowing title                                                   | Scole                                                                     | No.  |
| PLAN AND PROFILE (Atternative A-1)                              | H=1:10,000 V=1:1,000                                                      | E-07 |