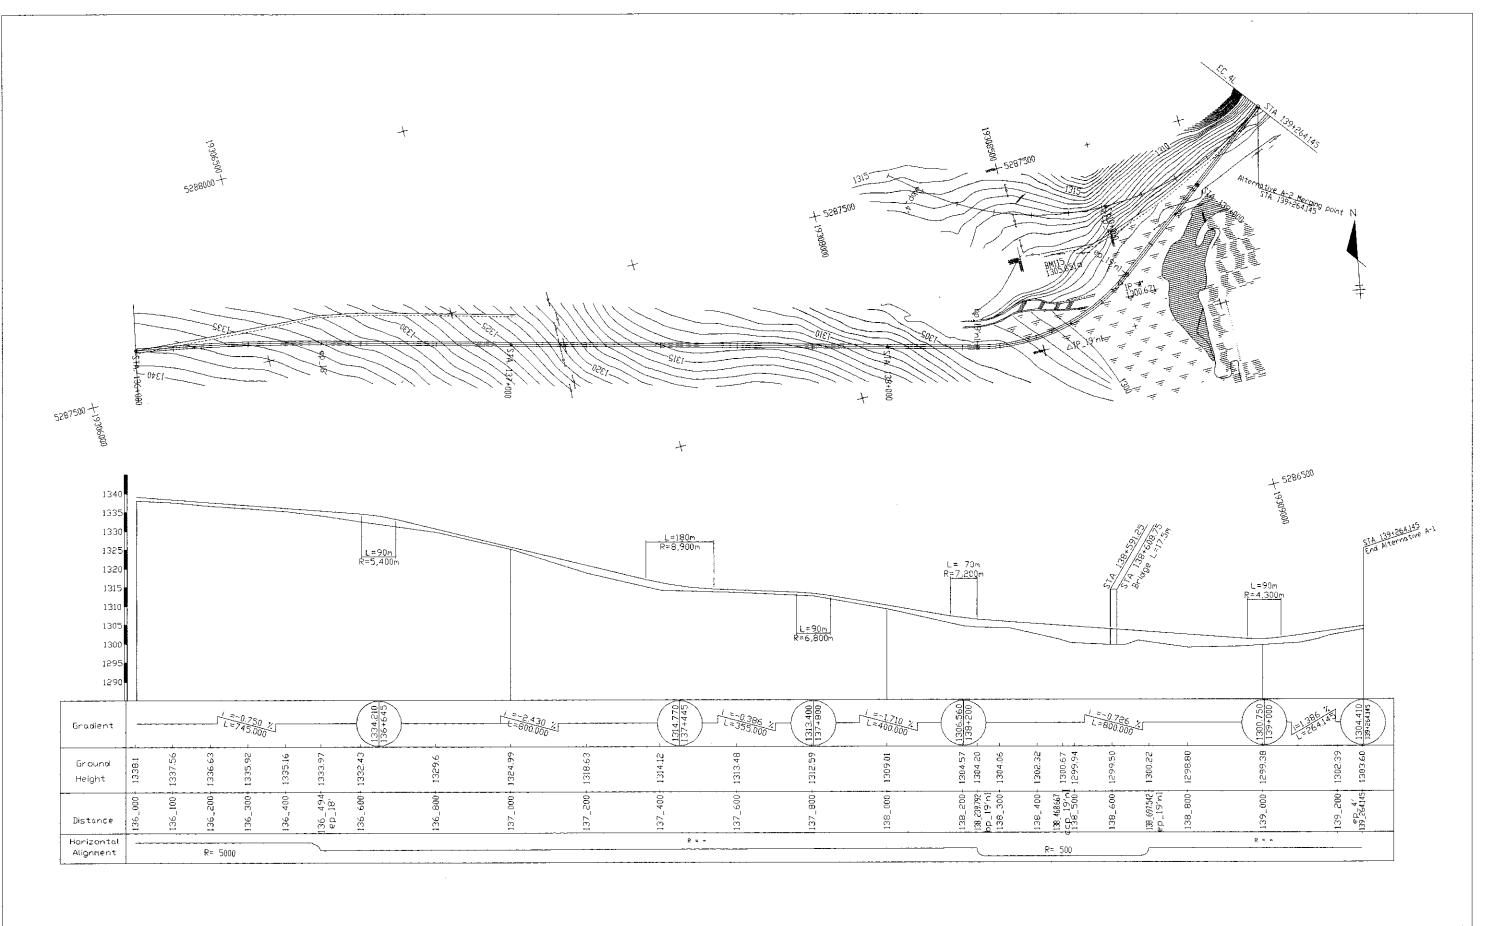

## 136\_000 - 139\_264.145

| THE FEASIBILITY STUDY ON CONSTRUCTION OF EA                  | STERN ARTERIAL ROAD IN                                                       | MONOCIA |
|--------------------------------------------------------------|------------------------------------------------------------------------------|---------|
| JAPAN INTERNATIONAL COOPERATION AGENCY (JICA)                | DEPARTMENT OF ROADS,<br>MINISTRY OF INFRASTRUCTUR<br>THE GOVERNMENT OF MONGO |         |
| PACIFIC CONSULTANTS INTERNATIONAL JAPAN OVERSEAS CONSULTANTS |                                                                              |         |
| Drawing title                                                | Scale                                                                        | No.     |
| PLAN AND PROFILE (Alternative A-1)                           | H=1:10.000 V=1:1,000                                                         | E-10    |