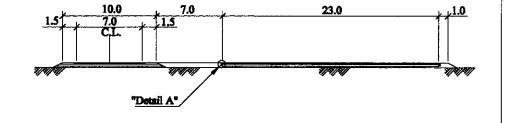

PLAN 1:100

PLAN (SAMPLE)
1:100

DETAIL A SCALE 1:10

| A    | ROAD  | STATION  |
|------|-------|----------|
| D-04 | SCALE | As Shown |

| THE FEASIBILITY STUDY ON CONSTRUCTION OF EASTERN A           | rterial road in Mon                                | IGCLIA |
|--------------------------------------------------------------|----------------------------------------------------|--------|
| JAPAN INTERNATIONAL COOPERATION AGENCY (JCA)                 | DEPARTMENT                                         |        |
| PACIFIC CONSULTANTS INTERNATIONAL JAPAN OVERSEAS CONSULTANTS | MINISTRY OF INFRASTRUCTURE THE GOVERNMENT OF MONGO |        |
| Drawing title                                                | Scole                                              | No.    |
| ROAD STATION (SAMPLE)                                        | Ası Shown                                          | D ~ 04 |