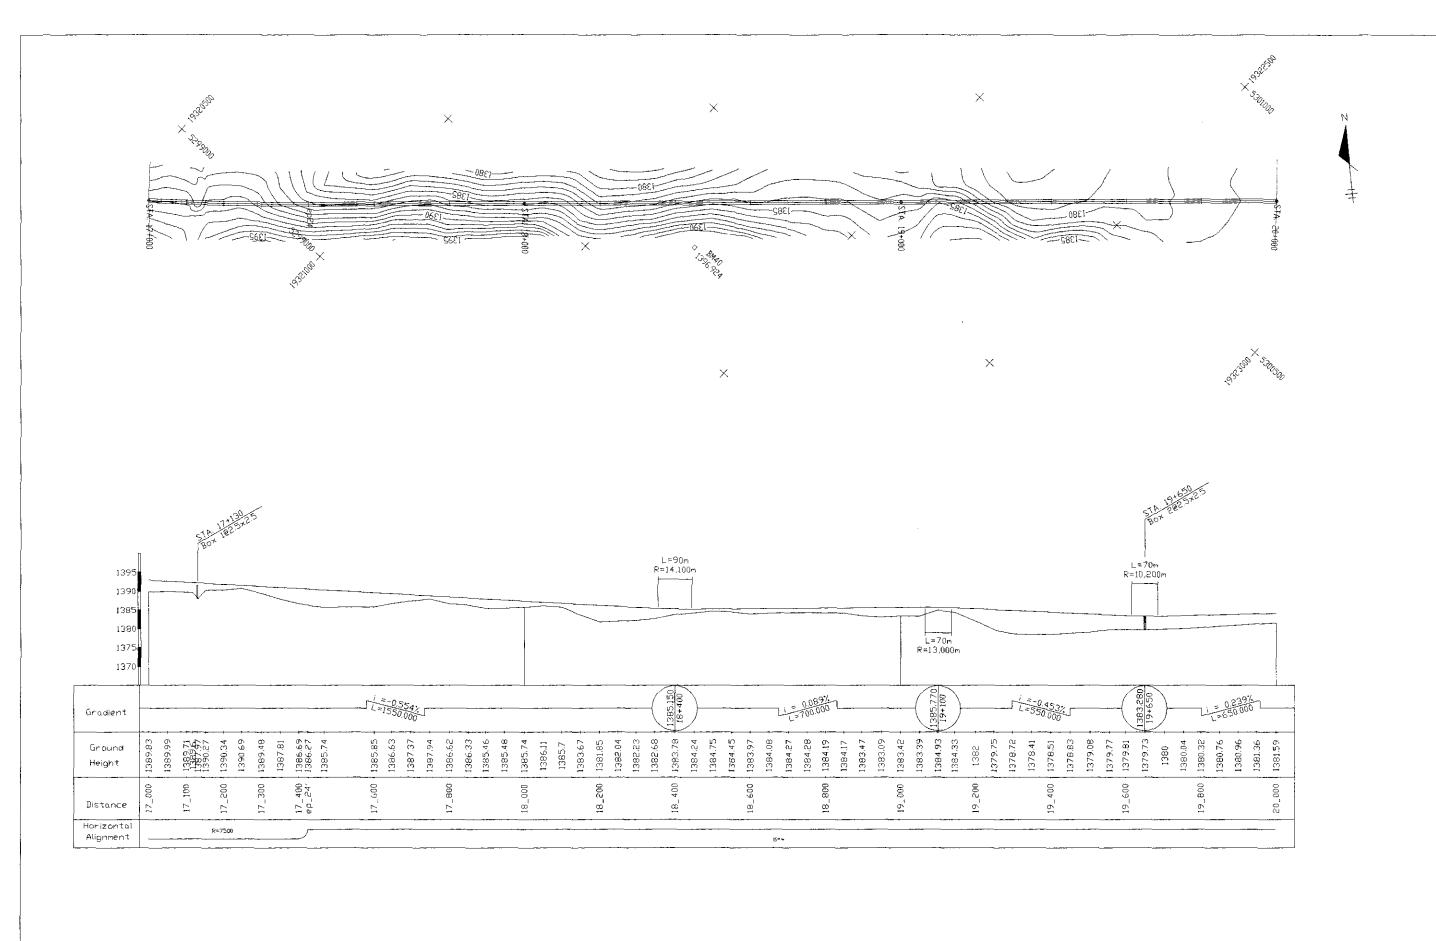

17\_000-20\_000

| THE FEASIBILITY STUDY ON CONSTRUCTION OF EASTERN ARTERIAL ROAD IN MONGOLIA |                                                                             |      |
|----------------------------------------------------------------------------|-----------------------------------------------------------------------------|------|
| JAPAN INTERNATIONAL COOPERATION AGENCY (JICA)                              | DEPARTMENT OF ROADS, MINISTRY OF INTRASTRUCTURE, THE GOVERNMENT OF MONGOLIA |      |
| PACIFIC CONSULTANTS INTERNATIONAL JAPAN OVERSEAS CONSULTANTS               |                                                                             |      |
| Drawing title                                                              | Scale                                                                       | No.  |
| PLAN AND PROFILE (Alternative B-2)                                         | H=1:10,000 V=1:1,000                                                        | E-17 |