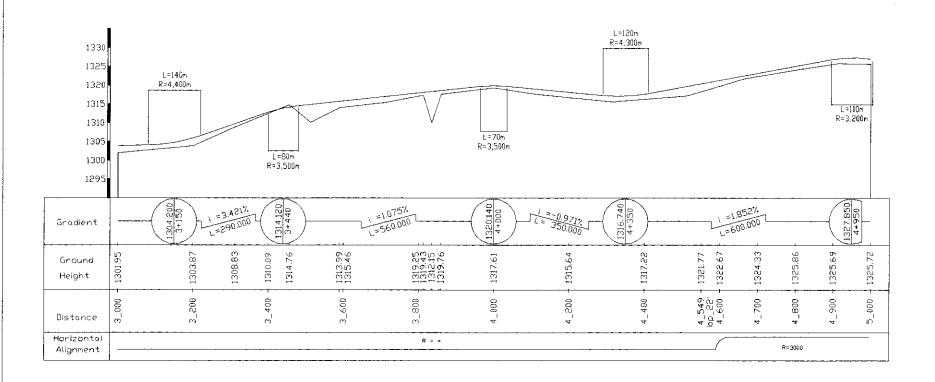

B.P. - 3\_000

| THE FEASIBILITY STUDY ON CONSTRUCTION OF EASTER                 | RN ARTERIAL ROAD IN MONGO                                                         | LIA  |
|-----------------------------------------------------------------|-----------------------------------------------------------------------------------|------|
| JAPAN INTERNATIONAL COOPERATION AGENCY (JICA)                   | DEPARTMENT OF ROADS, MINISTRY OF INFRASTRUCTUR THE GOVERNMENT OF MONGOL Scale No. |      |
| PACIFIC CONSULTANTS INTERNATIONAL<br>JAPAN OVERSEAS CONSULTANTS |                                                                                   |      |
| Drawing title                                                   |                                                                                   |      |
| PLAN AND PROFILE (Alternative B-2)                              | H=1:10,000 V=1:1,000                                                              | E-11 |

3\_000-5\_000

| THE FEASIBILITY STUDY ON CONSTRUCTION OF EAS                 | ACTOR ACCORDING NORD IN F                                                     | NO TO BELLA |
|--------------------------------------------------------------|-------------------------------------------------------------------------------|-------------|
| JAPAN INTERNATIONAL COOPERATION AGENCY (JICA)                | DEPARTMENT OF ROADS,<br>MINISTRY OF INFRASTRUCTUR<br>THE GOVERNMENT OF MONGOL |             |
| PACIFIC CONSULTANTS INTERNATIONAL JAPAN OVERSEAS CONSULTANTS |                                                                               |             |
| Drawing title                                                | Scole                                                                         | No.         |
| PLAN AND PROFILE (Alternative B-2)                           | H=1:10.000 V=1:1,000                                                          | E-12        |