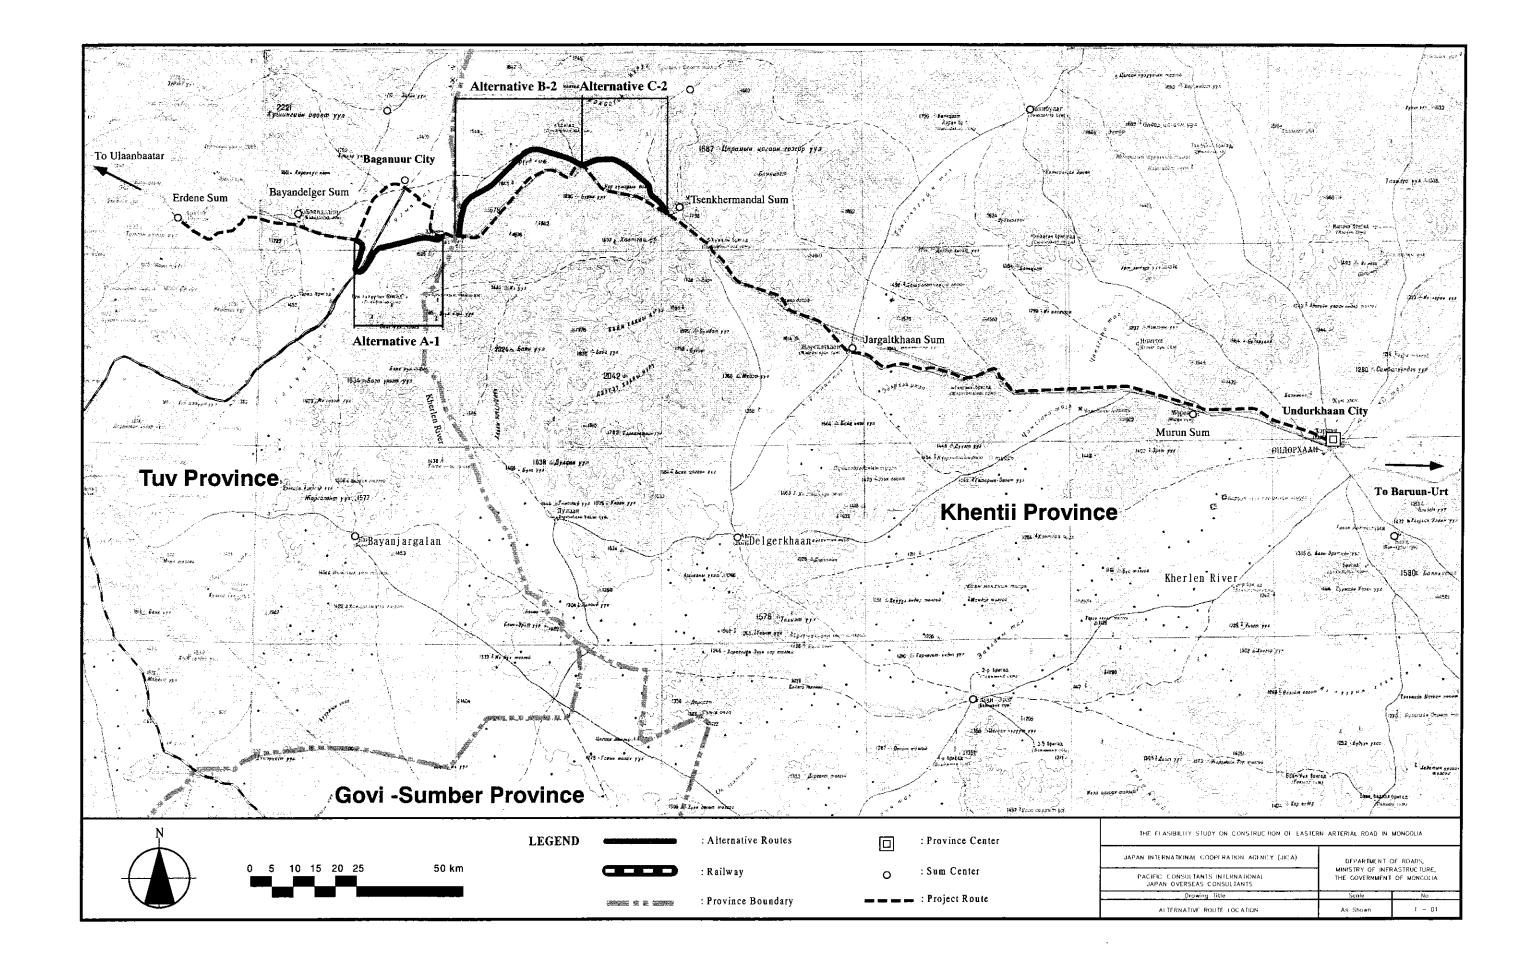

## DRAWING SCHEDULE

| Title                                                        | Drawing No. |
|--------------------------------------------------------------|-------------|
| E. ALTERNATIVE ROUTE STUDY                                   |             |
| 1. General                                                   |             |
| 1.1 Alternative Route Location                               | E-01        |
| 2. Plan and Profile                                          |             |
| 2.1 Alternative A−1 Route                                    | E-02        |
| 2.2 Alternative B−2 Route                                    | E-11        |
| 2.3 Alternative C−2 Route                                    | E-23        |
| 3. Structure                                                 |             |
| 3.1 General View for Bridges on Alternative Route            |             |
| 3.1.1 General View of TAL BULAG RIVER BRIDGE (B'-1)          | E-31        |
| 3.1.2 General View of TAL BULAG, KHUJIRT RIVER BRIDGE (B'-2) | E-32        |
| 3.1.3 General View of KHUTSAA, NARIIN RIVER BRIDGE (B'-3)    | E-33        |
| 3.1.4 General View of UST VALLEY BRIDGE (B'-4)               | E-34        |
| 3.1.5 General View of BOR KHUJIR VALLEY BRIDGE (B'-5)        | E-35        |
| 3.2 General View for Box and Pipe Culverts                   |             |
| 3.2.1 General View of Pipe Culverts                          | E-36        |
| 3.2.2 General View of Box Culverts                           | E-37        |