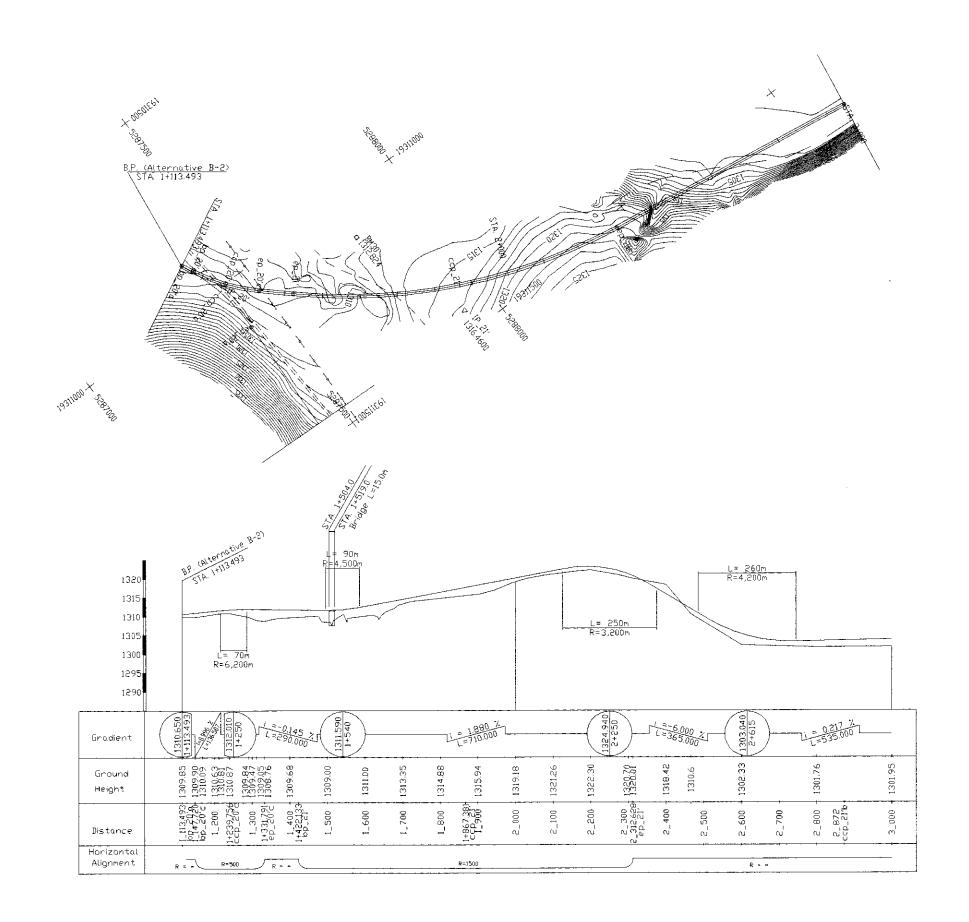

B.P. - 3\_000

| THE FEASIBILITY STUDY ON CONSTRUCTION OF EASTER                 | RN ARTERIAL ROAD IN MONGO                                                         | LIA  |
|-----------------------------------------------------------------|-----------------------------------------------------------------------------------|------|
| JAPAN INTERNATIONAL COOPERATION AGENCY (JICA)                   | DEPARTMENT OF ROADS, MINISTRY OF INFRASTRUCTUR THE GOVERNMENT OF MONGOL Scale No. |      |
| PACIFIC CONSULTANTS INTERNATIONAL<br>JAPAN OVERSEAS CONSULTANTS |                                                                                   |      |
| Drawing title                                                   |                                                                                   |      |
| PLAN AND PROFILE (Alternative B-2)                              | H=1:10,000 V=1:1,000                                                              | E-11 |