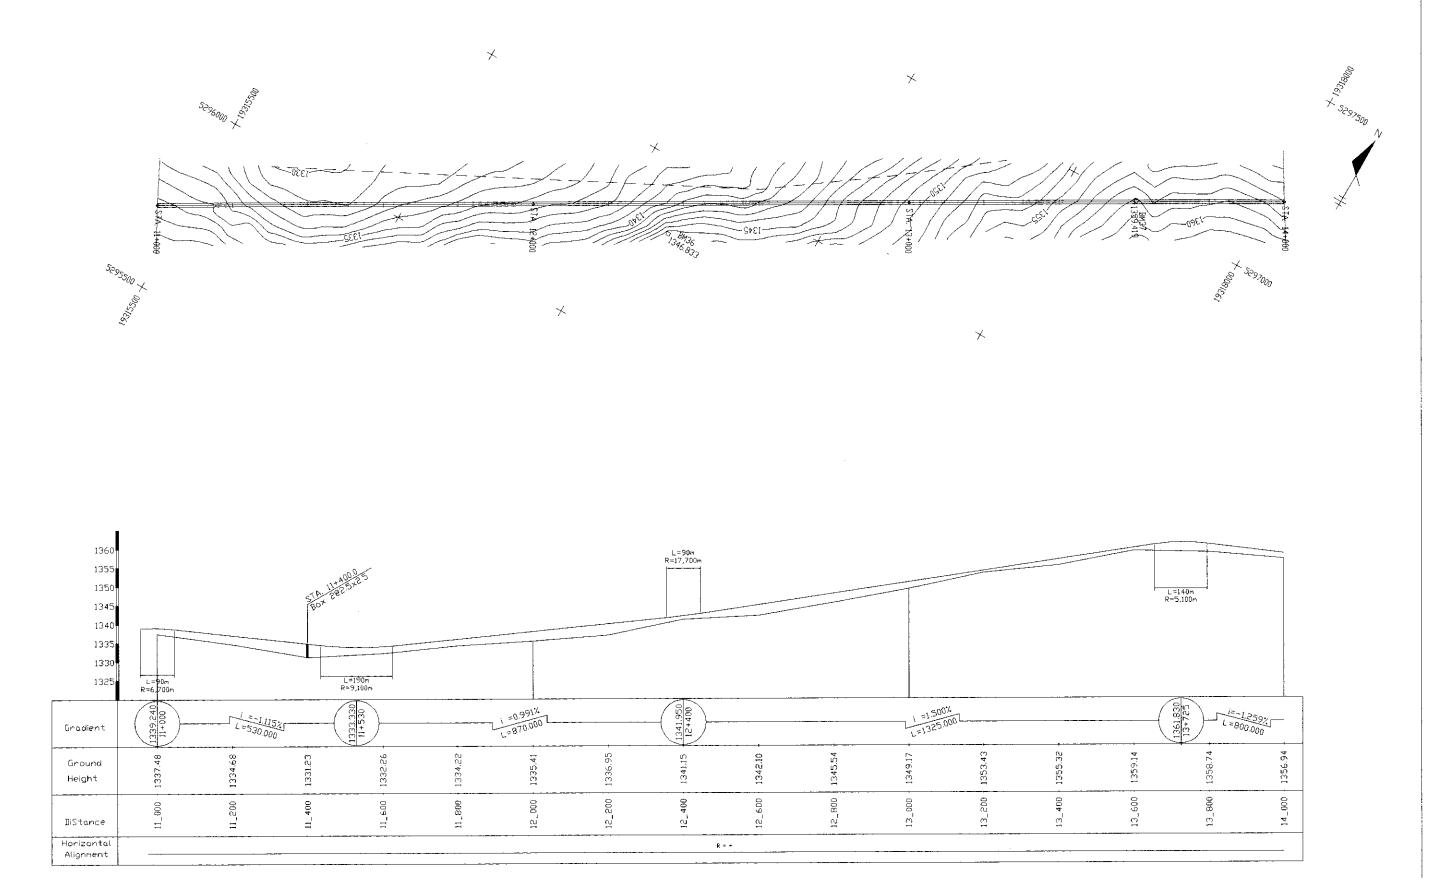

11\_000 - 14\_000

| THE FEASIBILITY STUDY ON CONSRUCTION OF EAS                     | TERN ARTERIAL RUAD IN MOR                                              | 1GULIA |
|-----------------------------------------------------------------|------------------------------------------------------------------------|--------|
| JAPAN INTERNATIONAL COOPERATION AGENCY (JICA)                   | DEPARTMENT OF ROADS. MINISTRY OF INFRASTRUCTUR THE GOVERNMENT OF MONGO |        |
| PACIFIC CONSULTANTS INTERNATIONAL<br>JAPAN OVERSEAS CONSULTANTS |                                                                        |        |
| Drawing title                                                   | Scole                                                                  | No.    |
| PLAN AND PROFILE (Alternative B-2)                              | H=1:10,000 V=1:1,000                                                   | E-15   |