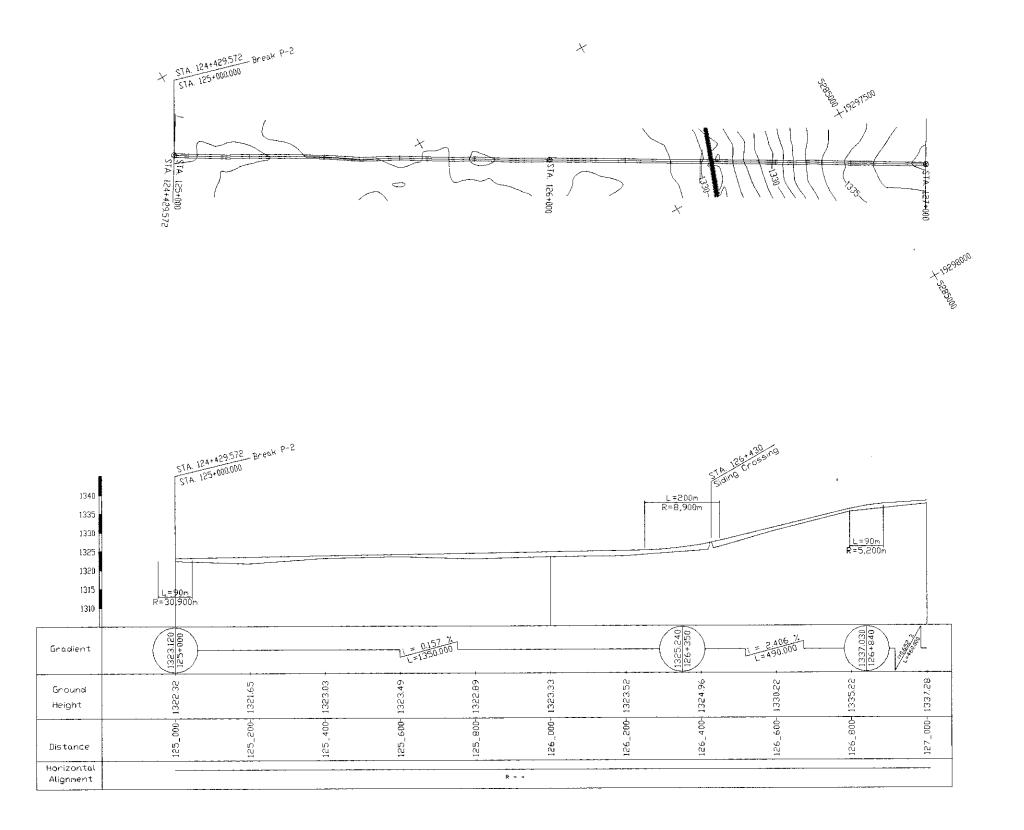

|                                                                 | 125_000 - 127_000                                                                 |        |
|-----------------------------------------------------------------|-----------------------------------------------------------------------------------|--------|
| THE FEASIBILITY STUDY ON CONSTRUCTION OF EASTER                 | N ARTERIAL ROAD IN MC                                                             | NGOLIA |
| JAPAN INTERNATIONAL COOPERATION AGENCY (JICA)                   | DEPARTMENT OF ROADS,<br>MINISTRY OF INFRASTRUCTURE,<br>THE COVERNMENT OF MONGOLIA |        |
| PACIFIC CONSULTANTS INTERNATIONAL<br>JAPAN OVERSEAS CONSULTANTS |                                                                                   |        |
| Drawing title                                                   | Scole                                                                             | No.    |
| PLAN AND PROFILE (Alternative A-1)                              | H=1:10,000 V=1:1,000                                                              | E-06   |