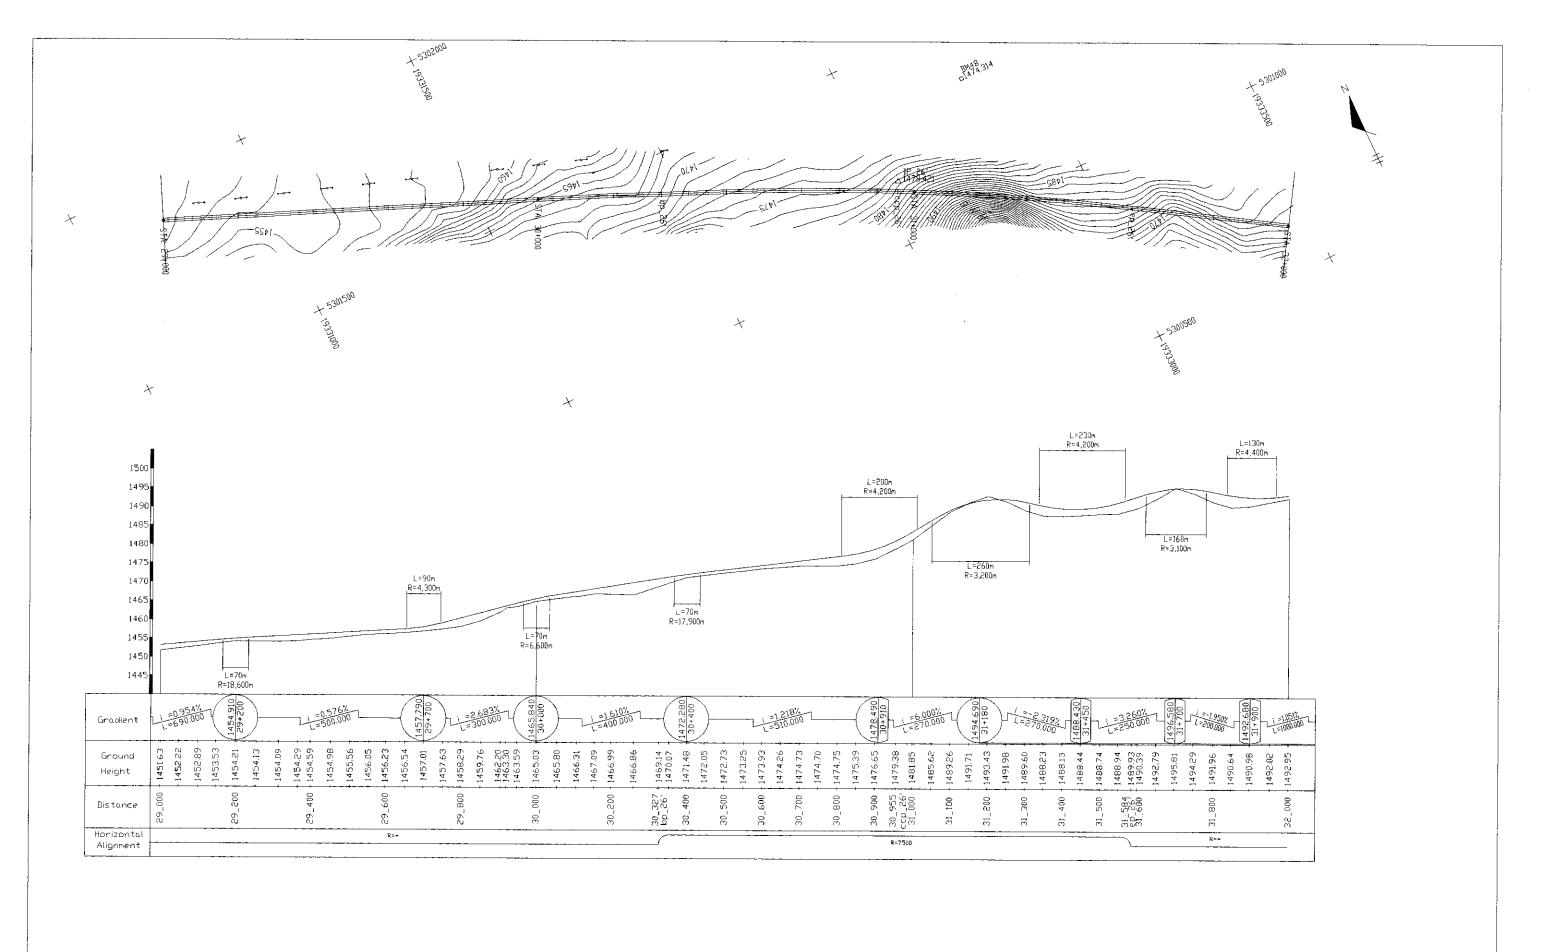

29\_000 - 32\_000

| THE FEASIBILITY STUDY ON CONSTRUCTION OF EASTERN A              | KIERIAL KOAU IN MUNGOLIA                                                          |      |
|-----------------------------------------------------------------|-----------------------------------------------------------------------------------|------|
| JAPAN INTERNATIONAL COOPERATION AGENCY (JICA)                   | DEPARTMENT OF ROADS,<br>MINISTRY OF INFRASTRUCTURE,<br>THE GOVERNMENT OF MONGOLIA |      |
| PACIFIC CONSULTANTS INTERNATIONAL<br>JAPAN OVERSEAS CONSULTANTS |                                                                                   |      |
| Drawing title                                                   | Scale                                                                             | No.  |
| PLAN AND PROFILE (Alternative B-2)                              | H=1: '0.000 V=1: T.000                                                            | E-21 |