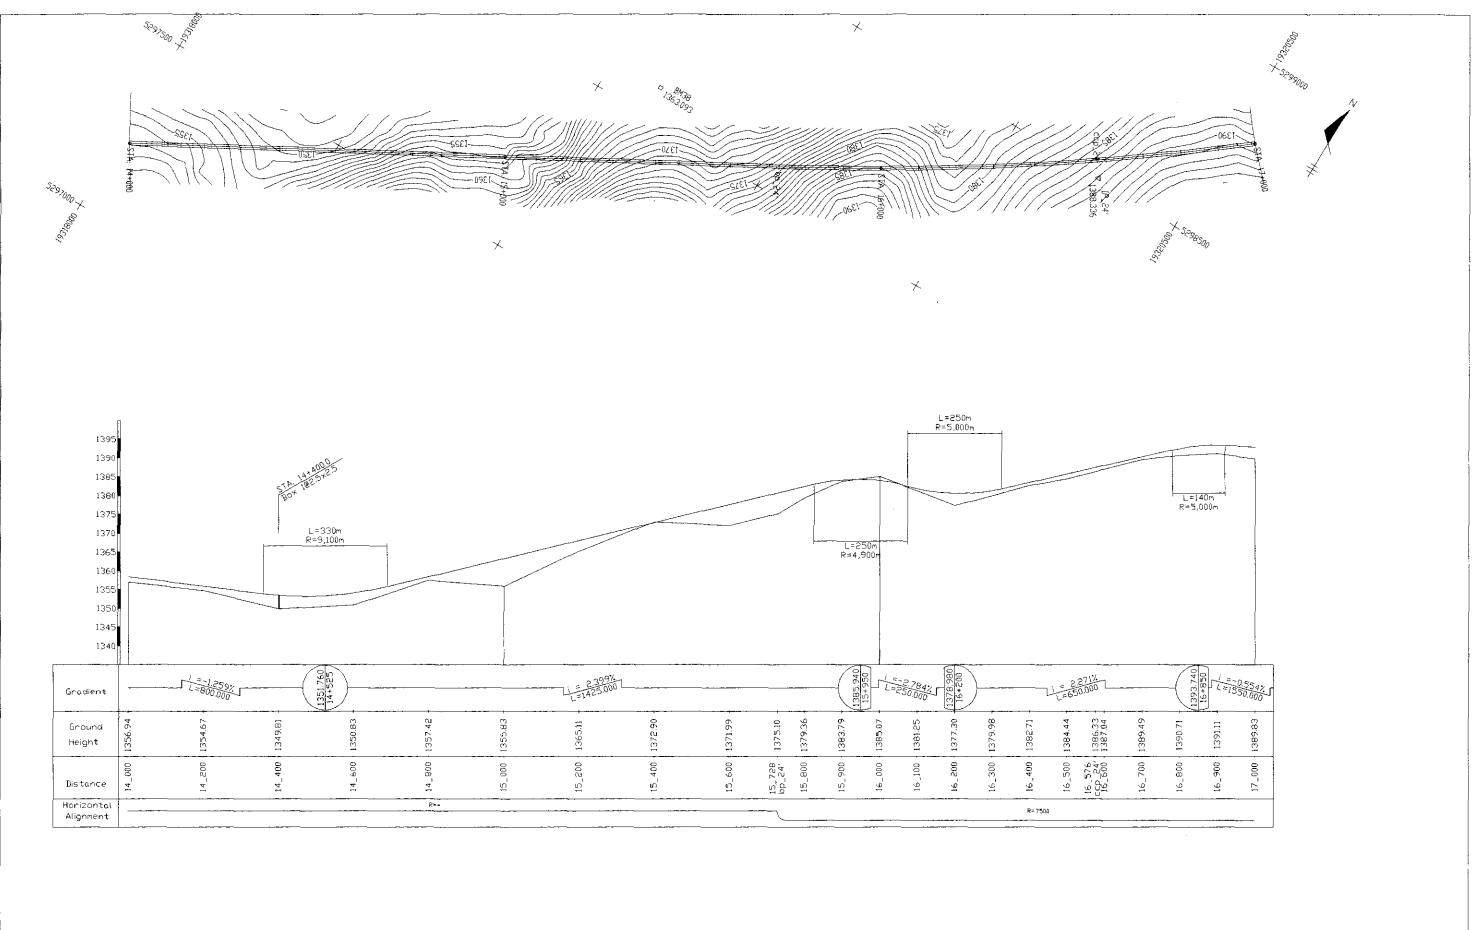

14\_000 - 17\_000

| JAPAN INTERNATIONAL COOPERATION AGENCY (JCA)                    | DEPARTMENT OF ROADS,<br>MINISTRY OF INFRASTRUCTURE,<br>THE GOVERNMENT OF MONGOLIA |      |
|-----------------------------------------------------------------|-----------------------------------------------------------------------------------|------|
| PACIFIC CONSULTANTS INTERNATIONAL<br>JAPAN OVERSEAS CONSULTANTS |                                                                                   |      |
| Drowing title                                                   | Scole                                                                             | No   |
| PLAN AND PROFILE (Alternative B-2)                              | H=1:10,000 V=1:1,000                                                              | E-16 |