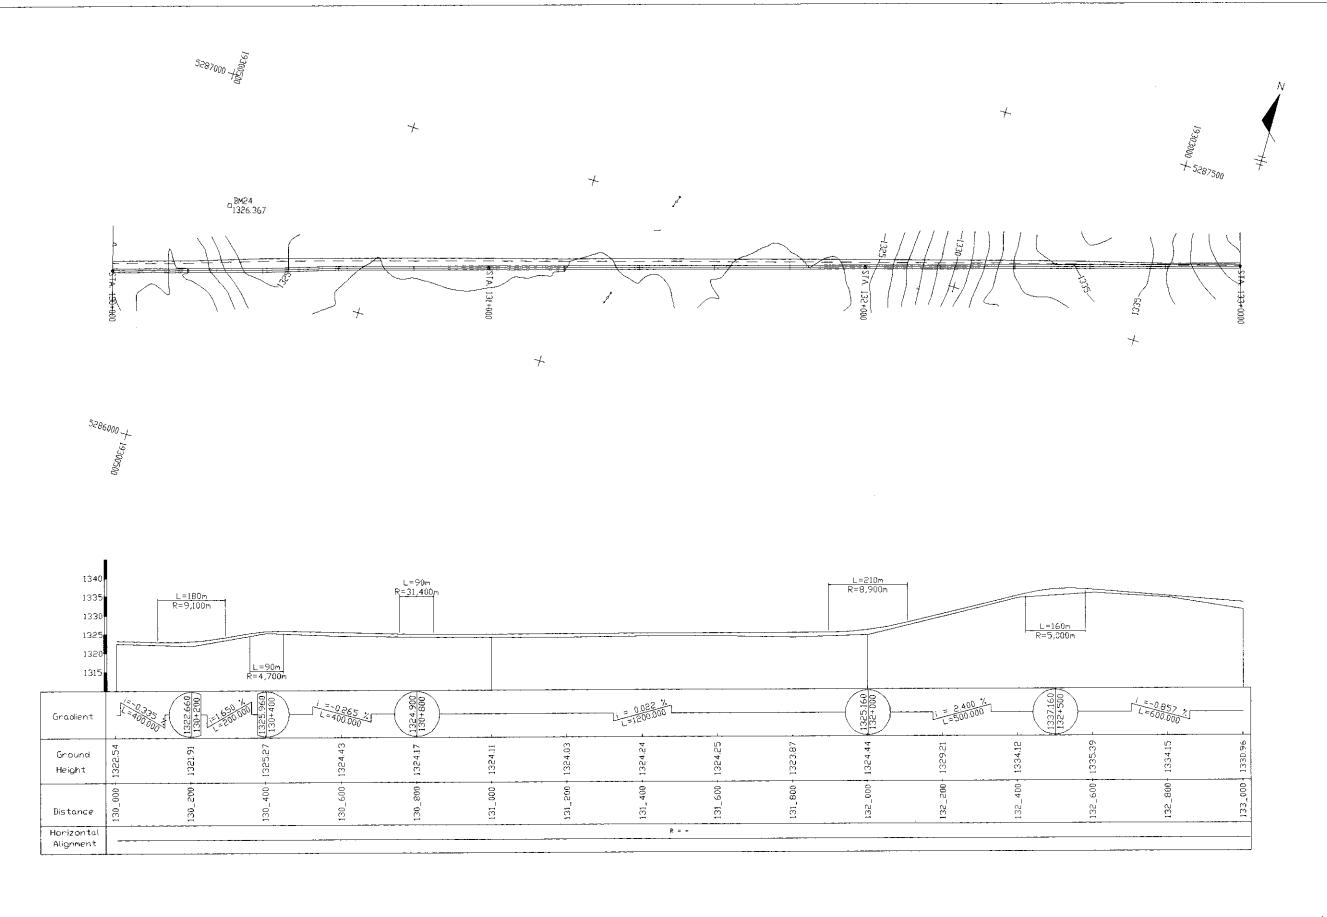

130\_000 - 133\_000

| THE FEASIBILITY STUDY ON CONSTRUCTION OF EAST                   | EKN AKIERIAL KUAD IN MUN                                                      | GOLIA |
|-----------------------------------------------------------------|-------------------------------------------------------------------------------|-------|
| JAPAN INTERNATIONAL COOPERATION AGENCY (JICA)                   | DEPARTMENT OF ROADS,<br>MINISTRY OF INFRASTRUCTUR<br>THE GOVERNMENT OF MONGOI |       |
| PACIFIC CONSULTANTS INTERNATIONAL<br>JAPAN OVERSEAS CONSULTANTS |                                                                               |       |
| Drawing title                                                   | Scale                                                                         | No.   |
| PLAN AND PROFILE (Alternative A-1)                              | H=1:10.000 V=1:1.000                                                          | E-08  |