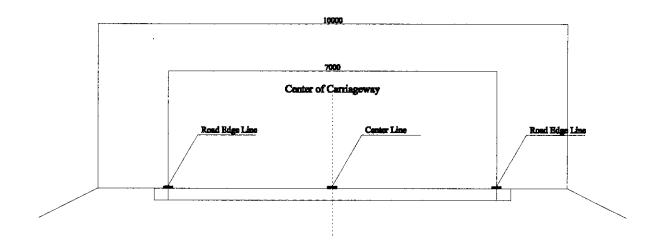

Placement on Road Cross Section
A SCALE 1:8

Road Edge Line (7.1)

ROALE 1:30

A ROAD MARKINGS
D-02 BCALE As Shows

NOTES: 1. All dimensions are in millimetres unless otherwise noted.

2. All road marking shall satisfy the requirments stipulated

in Mongolian National Standard MNS 4596-98 and 4759-99.

| THE FEASIBILITY STUDY ON CONSTRUCTION OF EASTERN               | ARTERIAL ROAD IN MON             | IGOLIA |
|----------------------------------------------------------------|----------------------------------|--------|
| JAPAN INTERNATIONAL COOPERATION AGENCY (JICA)                  | DEPARTMENT                       |        |
| PACFIC CONSULTANTS INTERNATIONAL<br>JAPAN OVERSEAS CONSULTANTS | MINISTRY OF INF<br>THE GOVERNMEN |        |
| Drawing title                                                  | Scole                            | No.    |
| Road Markings                                                  | As Shown                         | D + 02 |