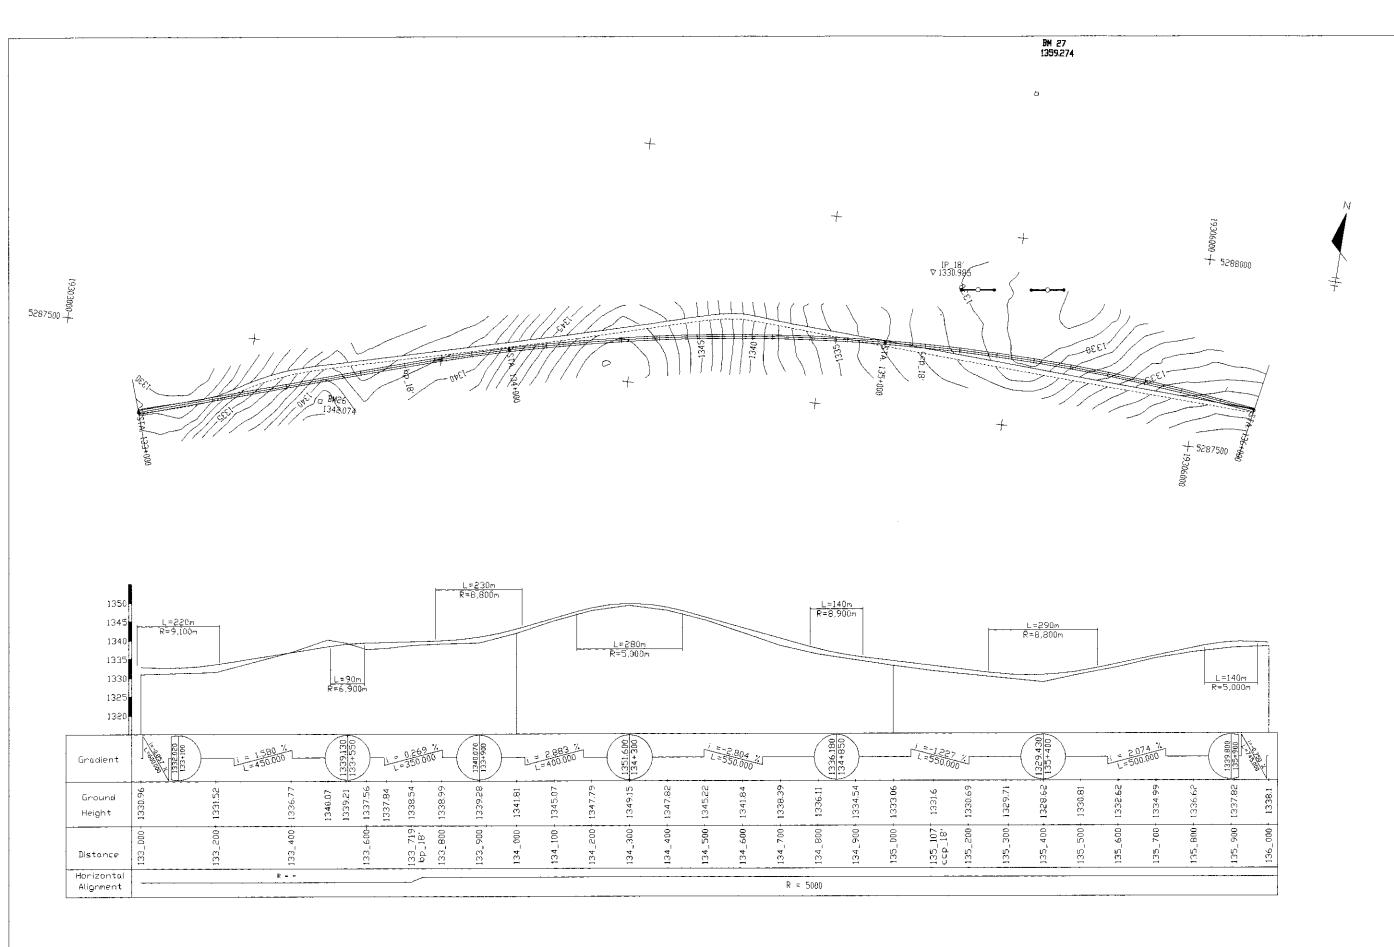

133\_000 - 136\_000

| THE FEASIBILITY STUDY ON CONSTRUCTION OF EASTS               | RN ARTERIAL ROAD IN MO                                                         | NGDL IA |
|--------------------------------------------------------------|--------------------------------------------------------------------------------|---------|
| JAPAN INTERNATIONAL COOPERATION AGENCY (JICA)                | DEPARTMENT OF ROADS,<br>MINISTRY OF INFRASTRUCTURE<br>THE GOVERNMENT OF MONGOL |         |
| PACIFIC CONSULTANTS INTERNATIONAL JAPAN OVERSEAS CONSULTANTS |                                                                                |         |
| Orowing title                                                | Scale                                                                          | No.     |
| PLAN AND PROFILE (Acternative A-1)                           | H=1:10,000 V=1:1,000                                                           | E-09    |