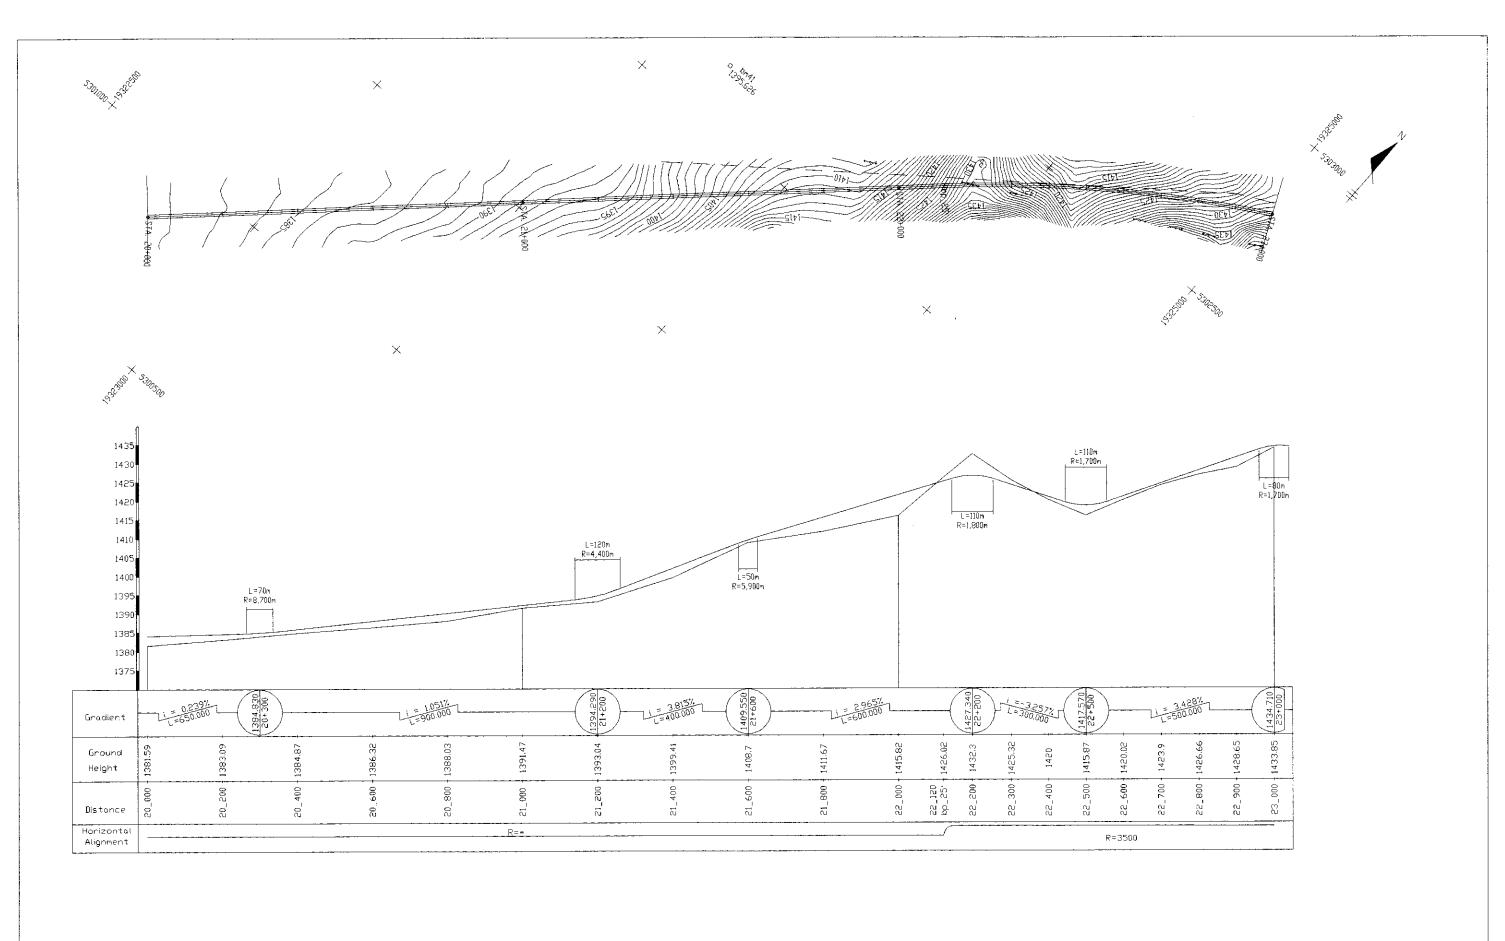

20\_000 - 23\_000

| THE FEASIBILITY STUDY ON CONSTRUCTION OF EASTERN ARTERIAL ROAD IN MONGOLIA |                                                                                   |      |
|----------------------------------------------------------------------------|-----------------------------------------------------------------------------------|------|
| JAPAN INTERNATIONAL COOPERATION AGENCY (JICA)                              | DEPARTMENT OF RGADS,<br>MINISTRY OF INFRASTRUCTURE,<br>THE GOVERNMENT OF MONGDLIA |      |
| PACIFIC CONSULTANTS INTERNATIONAL JAPAN OVERSEAS CONSULTANTS               |                                                                                   |      |
| Drawing title                                                              | Scale                                                                             | NΩ.  |
| PLAN AND PROFILE (Alternative B-2)                                         | H=1:10,000 V=1:1,000                                                              | E-18 |