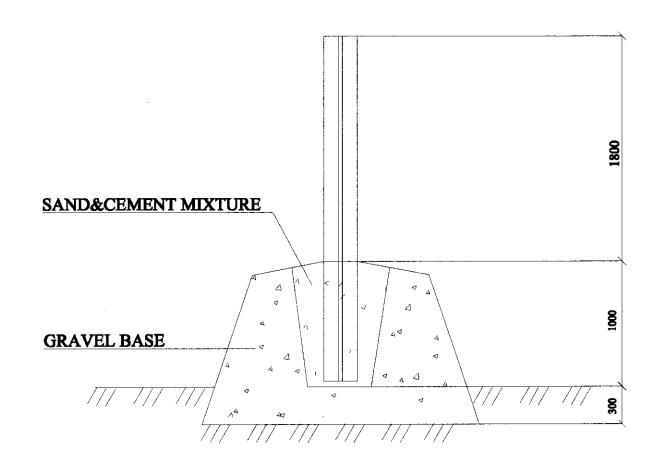

PLACEMENT & COLOR OF POST GUARD 1:100

PLACEMENT & SIZE OF TRAFFIC SIGN POST 1: 200

| JAPAN INTERNATIONAL COOPERATION AGENCY (JICA)                | DEPARTMENT OF ROADS,<br>MINISTRY OF INFRASTRUCTURE. |     |
|--------------------------------------------------------------|-----------------------------------------------------|-----|
| PACIFIC CONSULTANTS INTERNATIONAL JAPAN OVERSEAS CONSULTANTS | THE GOVERNMEN                                       |     |
| Drawing title                                                | Scole                                               | No. |
| Drawing title Guard Post and Kilometer Post                  | Scole<br>As Shown                                   | D ~ |