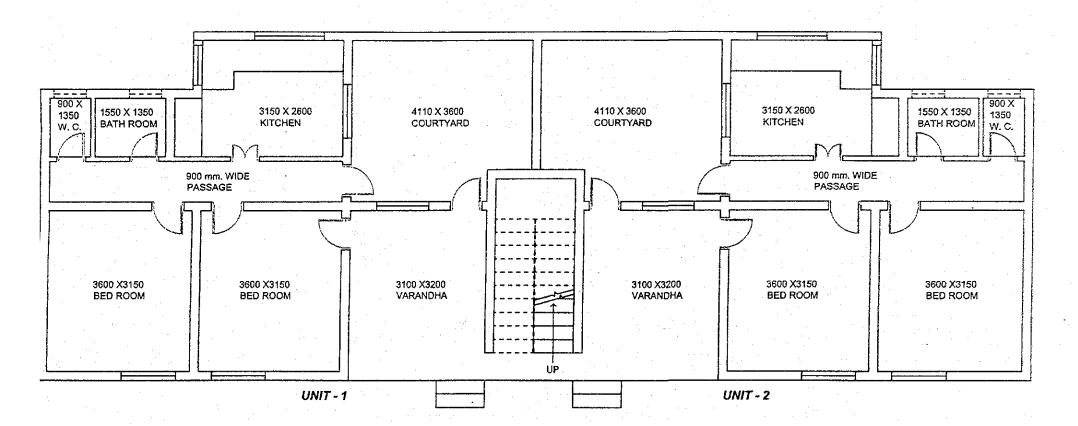

# Data on Current Situation of Health Facilities

Table of Contents

| 1 | Ē   | DATA ON CURRENT STATUS OF HEALTH FACILITIES OBTAINED      |        |
|---|-----|-----------------------------------------------------------|--------|
|   | F   | FROM THE FACILITY SURVEY CONDUCTED BY THE JICA STUDY TEAM | C-I-1  |
|   | 1.1 | 1 Facilities Covered by the Facility Survey               | C-I-1  |
|   |     | 2 Results of the Facilitiy Survey                         |        |
| 2 | 1.3 | 3 Drawing of major Health Facilities                      | C-1-44 |
|   | 1.4 | 4 Infrastracture and Building of Private Hospitals        | C-I-60 |
| 2 | l   | INDIA STANDARS: RECOMMENDATIONS FOR                       |        |
|   | E   | BASIC REQUIREMENTS OF General Hospital Buildings          | C-I-61 |