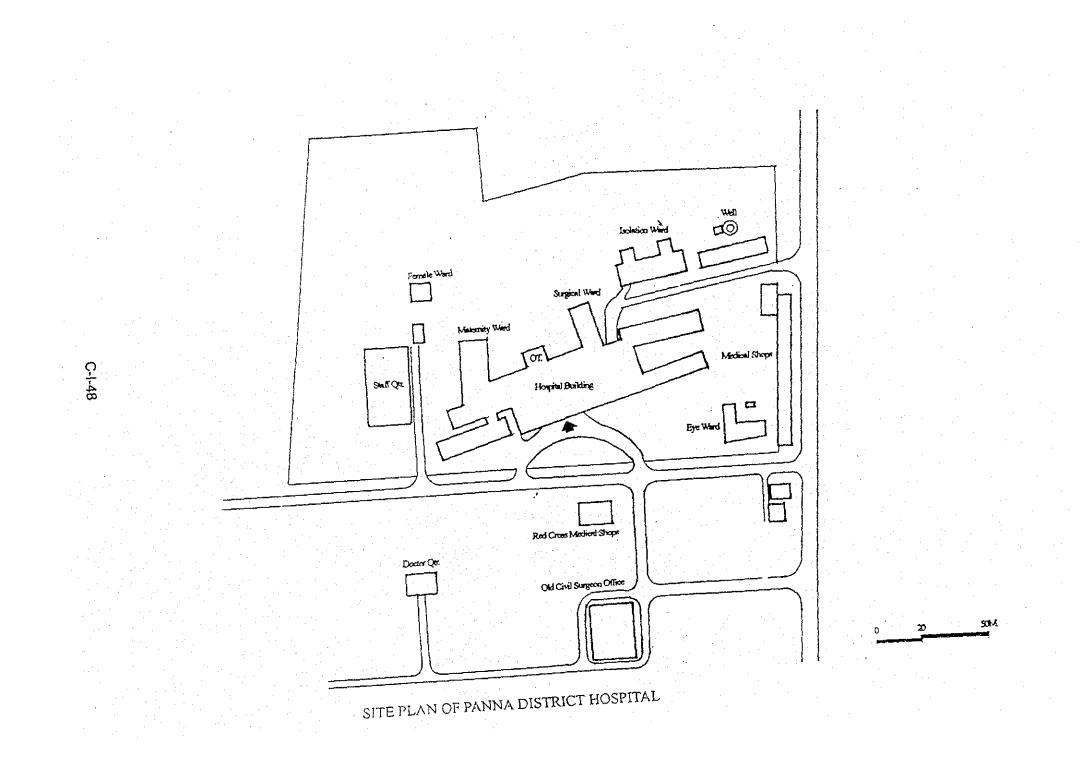

# Data on Current Situation of Health Facilities

Table of Contents

| 1 | Ē   | DATA ON CURRENT STATUS OF HEALTH FACILITIES OBTAINED      |        |
|---|-----|-----------------------------------------------------------|--------|
|   | F   | FROM THE FACILITY SURVEY CONDUCTED BY THE JICA STUDY TEAM | C-I-1  |
|   | 1.1 | 1 Facilities Covered by the Facility Survey               | C-I-1  |
|   |     | 2 Results of the Facilitiy Survey                         |        |
| 2 | 1.3 | 3 Drawing of major Health Facilities                      | C-1-44 |
|   | 1.4 | 4 Infrastracture and Building of Private Hospitals        | C-I-60 |
| 2 | l   | INDIA STANDARS: RECOMMENDATIONS FOR                       |        |
|   | E   | BASIC REQUIREMENTS OF General Hospital Buildings          | C-I-61 |

# List of Table

| Table 1-1                                | Facilities Covered by the Facility Survey                            | C-I-1  |
|------------------------------------------|----------------------------------------------------------------------|--------|
| Table 1-2                                | Infrastructure and Building                                          |        |
| an a | (District Hospital, CHC, and PHC) DAMOH                              |        |
| Table 1-3                                | General Characteristics of CHC and PHC DAMOH                         |        |
| Table 1-4                                | Infrastructure of SHC DAMOH                                          | C-I-9  |
| Table 1-5                                | General Characteristics of SHC DAMOH                                 | C-I-10 |
| Table 1-6                                | Infrastructure and Building                                          | ·      |
|                                          | (District Hospital, CHC, and PHC) TIKAMGARH                          | C-I-11 |
| Table 1-7                                | General Characteristics of CHC and PHC TIKAMGARH                     | C-I-16 |
| Table 1-8                                | Infrastructure of SHC TIKAMGARH                                      |        |
| Table 1-9                                | General Characteristics of SHC TIKAMGARH                             |        |
| Table 1-10                               | Infrastructure and Building                                          |        |
|                                          | (District Hospital, CHC, and PHC) SAGAR                              | C-l-19 |
| Table 1-11                               | General Characteristics of CHC and PHC SAGAR                         | C-I-24 |
| Table 1-12                               | Infrastructure of SHC SAGAR                                          | C-I-25 |
| Table 1-13                               | General Characteristics of SHC SAGAR                                 | C-I-26 |
| Table 1-14                               | Infrastructure and Building                                          |        |
|                                          | (District Hospital, CHC, and PHC) CHHATARPUR                         | C-I-27 |
| Table 1-15                               | General Characteristics of CHC and PHC CHHATARPUR                    |        |
| Table 1-16                               | Infrastructure of SHC CHHATARPUR                                     | C-I-33 |
| Table 1-17                               | General Characteristics of SHC CHHATARPUR                            | C-I-34 |
| Table 1-18                               | Infrastructure and Building                                          |        |
| este grooten d                           | (District Hospital, CHC, and PHC) PANNA                              | C-I-35 |
| Table 1-19                               | General Characteristics of CHC and PHC PANNA                         | C-I-40 |
| Table 1-20                               | Infrastructure of SHC PANNA                                          |        |
| Table 1-21                               | General Characteristics of SHC DAMOH                                 | C-I-42 |
| Table 1-22                               | General Characteristics of Training Centres                          | C-I-43 |
| Table 1-23                               | Infrastructure and Building of Private Hospital                      | C-I-60 |
| Table 2-1                                | Provisions for various floor area                                    |        |
| Table 2-2                                | Provisions for various floor areas in ward unit and ward ancillaries |        |
|                                          | Provisions for various floor areas in delivery suite unit            | C-I-62 |
|                                          |                                                                      |        |