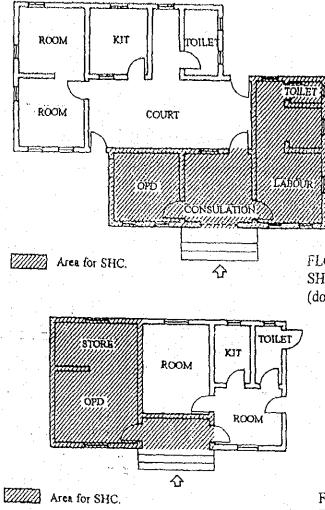

# Data on Current Situation of Health Facilities

Table of Contents

| 1 | Ē   | DATA ON CURRENT STATUS OF HEALTH FACILITIES OBTAINED      |        |
|---|-----|-----------------------------------------------------------|--------|
|   | F   | FROM THE FACILITY SURVEY CONDUCTED BY THE JICA STUDY TEAM | C-I-1  |
|   | 1.1 | 1 Facilities Covered by the Facility Survey               | C-I-1  |
|   |     | 2 Results of the Facilitiy Survey                         |        |
| 2 | 1.3 | 3 Drawing of major Health Facilities                      | C-1-44 |
|   | 1.4 | 4 Infrastracture and Building of Private Hospitals        | C-I-60 |
| 2 | l   | INDIA STANDARS: RECOMMENDATIONS FOR                       |        |
|   | E   | BASIC REQUIREMENTS OF General Hospital Buildings          | C-I-61 |