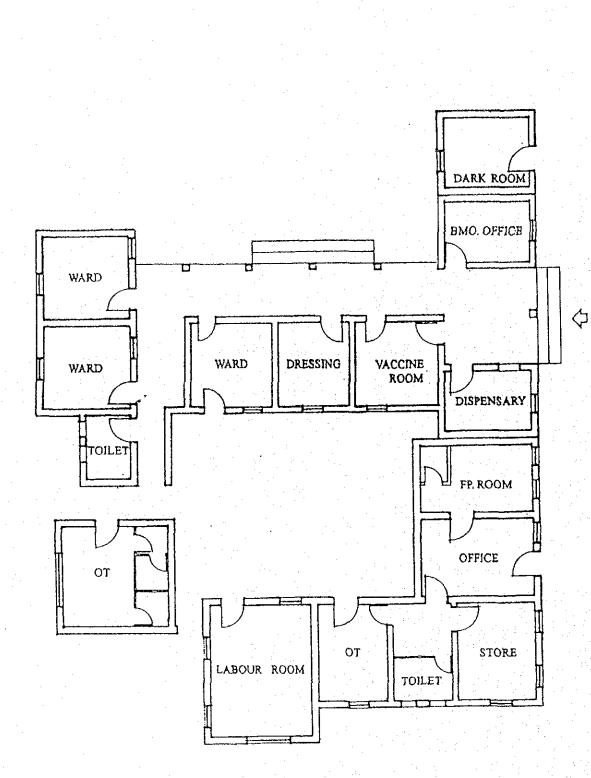

# Data on Current Situation of Health Facilities

Table of Contents

| 1 | Ē   | DATA ON CURRENT STATUS OF HEALTH FACILITIES OBTAINED      |        |
|---|-----|-----------------------------------------------------------|--------|
|   | F   | FROM THE FACILITY SURVEY CONDUCTED BY THE JICA STUDY TEAM | C-I-1  |
|   | 1.1 | 1 Facilities Covered by the Facility Survey               | C-I-1  |
|   |     | 2 Results of the Facilitiy Survey                         |        |
| 2 | 1.3 | 3 Drawing of major Health Facilities                      | C-1-44 |
|   | 1.4 | 4 Infrastracture and Building of Private Hospitals        | C-I-60 |
| 2 | l   | INDIA STANDARS: RECOMMENDATIONS FOR                       |        |
|   | E   | BASIC REQUIREMENTS OF General Hospital Buildings          | C-I-61 |