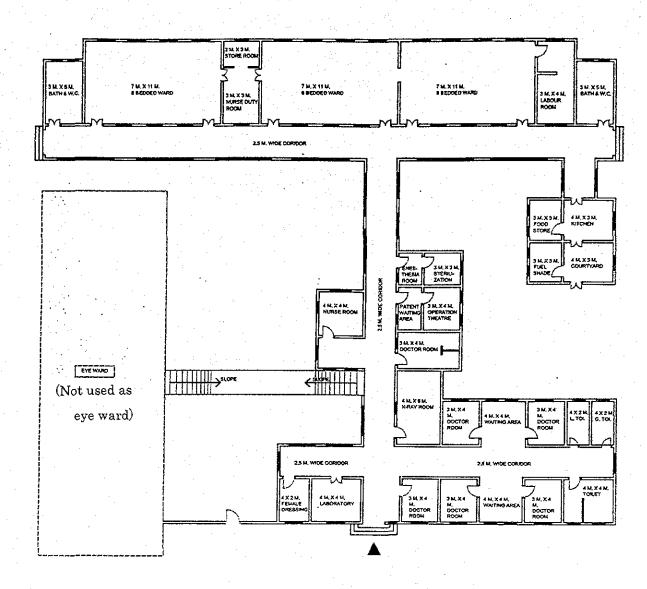

# Data on Current Situation of Health Facilities

Table of Contents

| 1 | Ē   | DATA ON CURRENT STATUS OF HEALTH FACILITIES OBTAINED      |        |
|---|-----|-----------------------------------------------------------|--------|
|   | F   | FROM THE FACILITY SURVEY CONDUCTED BY THE JICA STUDY TEAM | C-I-1  |
|   | 1.1 | 1 Facilities Covered by the Facility Survey               | C-I-1  |
|   |     | 2 Results of the Facilitiy Survey                         |        |
| 2 | 1.3 | 3 Drawing of major Health Facilities                      | C-1-44 |
|   | 1.4 | 4 Infrastracture and Building of Private Hospitals        | C-I-60 |
| 2 | l   | INDIA STANDARS: RECOMMENDATIONS FOR                       |        |
|   | E   | BASIC REQUIREMENTS OF General Hospital Buildings          | C-I-61 |

# List of Table

| Table 1-1                                | Facilities Covered by the Facility Survey                            | C-I-1  |
|------------------------------------------|----------------------------------------------------------------------|--------|
| Table 1-2                                | Infrastructure and Building                                          |        |
| an a | (District Hospital, CHC, and PHC) DAMOH                              |        |
| Table 1-3                                | General Characteristics of CHC and PHC DAMOH                         |        |
| Table 1-4                                | Infrastructure of SHC DAMOH                                          | C-I-9  |
| Table 1-5                                | General Characteristics of SHC DAMOH                                 | C-I-10 |
| Table 1-6                                | Infrastructure and Building                                          | ·      |
|                                          | (District Hospital, CHC, and PHC) TIKAMGARH                          | C-I-11 |
| Table 1-7                                | General Characteristics of CHC and PHC TIKAMGARH                     | C-I-16 |
| Table 1-8                                | Infrastructure of SHC TIKAMGARH                                      |        |
| Table 1-9                                | General Characteristics of SHC TIKAMGARH                             |        |
| Table 1-10                               | Infrastructure and Building                                          |        |
|                                          | (District Hospital, CHC, and PHC) SAGAR                              | C-l-19 |
| Table 1-11                               | General Characteristics of CHC and PHC SAGAR                         | C-I-24 |
| Table 1-12                               | Infrastructure of SHC SAGAR                                          | C-I-25 |
| Table 1-13                               | General Characteristics of SHC SAGAR                                 | C-I-26 |
| Table 1-14                               | Infrastructure and Building                                          |        |
|                                          | (District Hospital, CHC, and PHC) CHHATARPUR                         | C-I-27 |
| Table 1-15                               | General Characteristics of CHC and PHC CHHATARPUR                    |        |
| Table 1-16                               | Infrastructure of SHC CHHATARPUR                                     | C-I-33 |
| Table 1-17                               | General Characteristics of SHC CHHATARPUR                            | C-I-34 |
| Table 1-18                               | Infrastructure and Building                                          |        |
| este grooten d                           | (District Hospital, CHC, and PHC) PANNA                              | C-I-35 |
| Table 1-19                               | General Characteristics of CHC and PHC PANNA                         | C-I-40 |
| Table 1-20                               | Infrastructure of SHC PANNA                                          |        |
| Table 1-21                               | General Characteristics of SHC DAMOH                                 | C-I-42 |
| Table 1-22                               | General Characteristics of Training Centres                          | C-I-43 |
| Table 1-23                               | Infrastructure and Building of Private Hospital                      | C-I-60 |
| Table 2-1                                | Provisions for various floor area                                    |        |
| Table 2-2                                | Provisions for various floor areas in ward unit and ward ancillaries |        |
|                                          | Provisions for various floor areas in delivery suite unit            | C-I-62 |
|                                          |                                                                      |        |