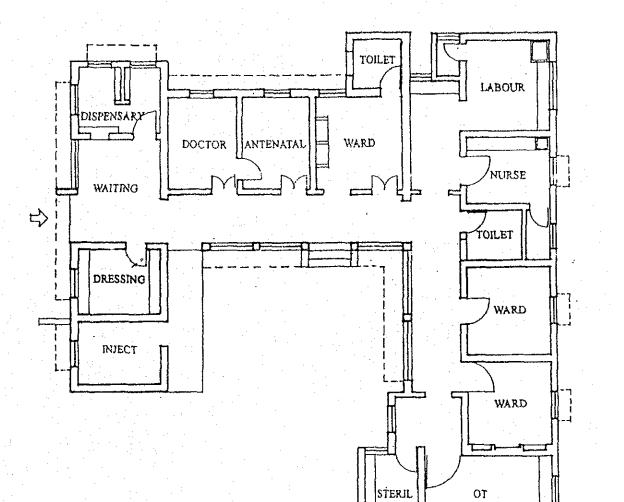

# Data on Current Situation of Health Facilities

Table of Contents

| 1 | Ē   | DATA ON CURRENT STATUS OF HEALTH FACILITIES OBTAINED      |        |
|---|-----|-----------------------------------------------------------|--------|
|   | F   | FROM THE FACILITY SURVEY CONDUCTED BY THE JICA STUDY TEAM | C-I-1  |
|   | 1.1 | 1 Facilities Covered by the Facility Survey               | C-I-1  |
|   |     | 2 Results of the Facilitiy Survey                         |        |
| 2 | 1.3 | 3 Drawing of major Health Facilities                      | C-1-44 |
|   | 1.4 | 4 Infrastracture and Building of Private Hospitals        | C-I-60 |
| 2 | l   | INDIA STANDARS: RECOMMENDATIONS FOR                       |        |
|   | E   | BASIC REQUIREMENTS OF General Hospital Buildings          | C-I-61 |