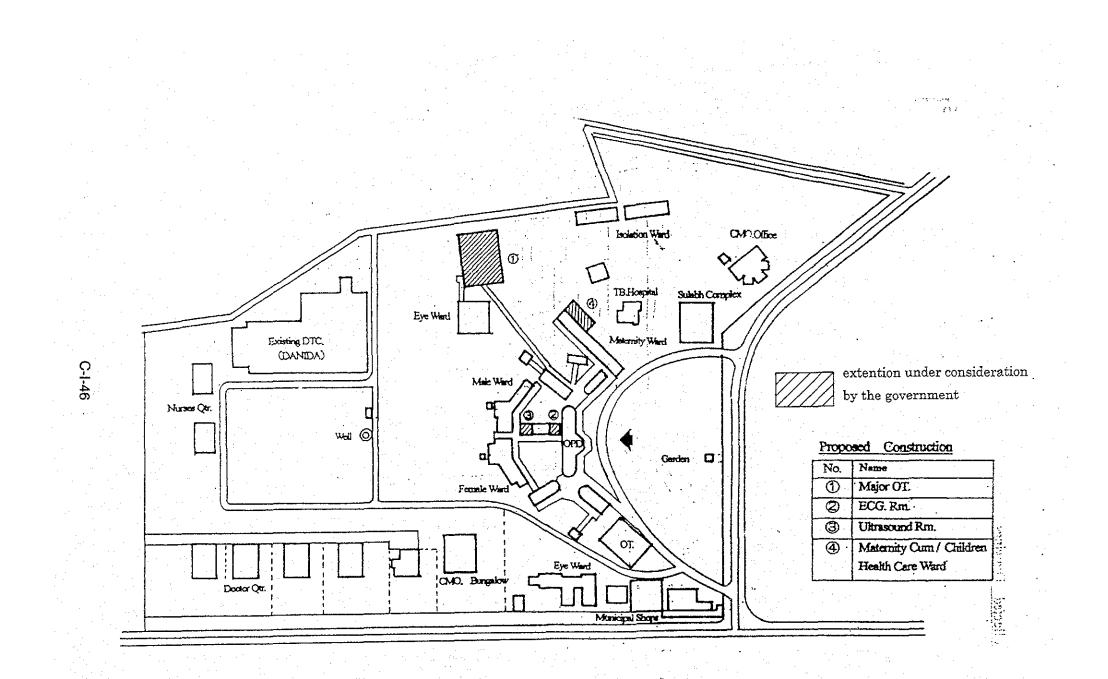

|
|            | Needs: Water supply (presently ordering water-tanker) tube-well staff quarters, boundary fence                                                                                                                                                                                               |

# Table 1-22 General Chracteristics of Training Centres

### 1.3 Drawings of Major Health Facilities



C-I-44







;

OT.

. .

2

÷ .

Wind

Garden

Wend



CPD.

SOM

D

0

### SITE PLAN OF SAGAR DISTRICT HOSPITAL

12

.



SITE PLAN OF DAMOH DISTRICT HOSPITAL



#### SITE PLAN OF TIKAMGARH DISTRICT HOSPITAL

TEPLAN OF THERMOMETRIC MONTHE

100M

50



C-I-47

50 100M





30 BEDDED RURAL HOSPITAL AT HATTA

C-I-49



## FLOOR PLAN OF PALERA CHC, TIKAMGARH



C-I-51



FLOOR PLAN OF BALDEVGARH B-PHC, TIKAMGARH



### FLOOR PLAN OF PROPOSED S-PHC, PANNA



FLOOR PLAN OF SIMURA KHURD SHC, TIKAMGARH (donated by DANIDA.)

FLOOR PLAN OF THONA SHC, TIKAMGARH (donated by DANIDA.)



FLOOR PLAN OF PROTO-TYPE SHC, CHHATARPUR



FLOOR PLAN OF DISTRICT TRAINING CENTRE, PANNA (under construction as UNFPA project)





TYPICAL FLOOR PLAN of G - TYPEQUARTER

BUILT UP AREA OF EACH UNIT = 82.74 sqm.



TYPICAL FLOOR PLAN of H - TYPE QUARTER

C-1-58

BUILT UP AREA OF EACH UNIT = 67.08 Sqm.



C-I-59

TYPICAL FLOOR PLAN of I - TYPE QUARTER

BUILT UPARED OF EACH UNIT