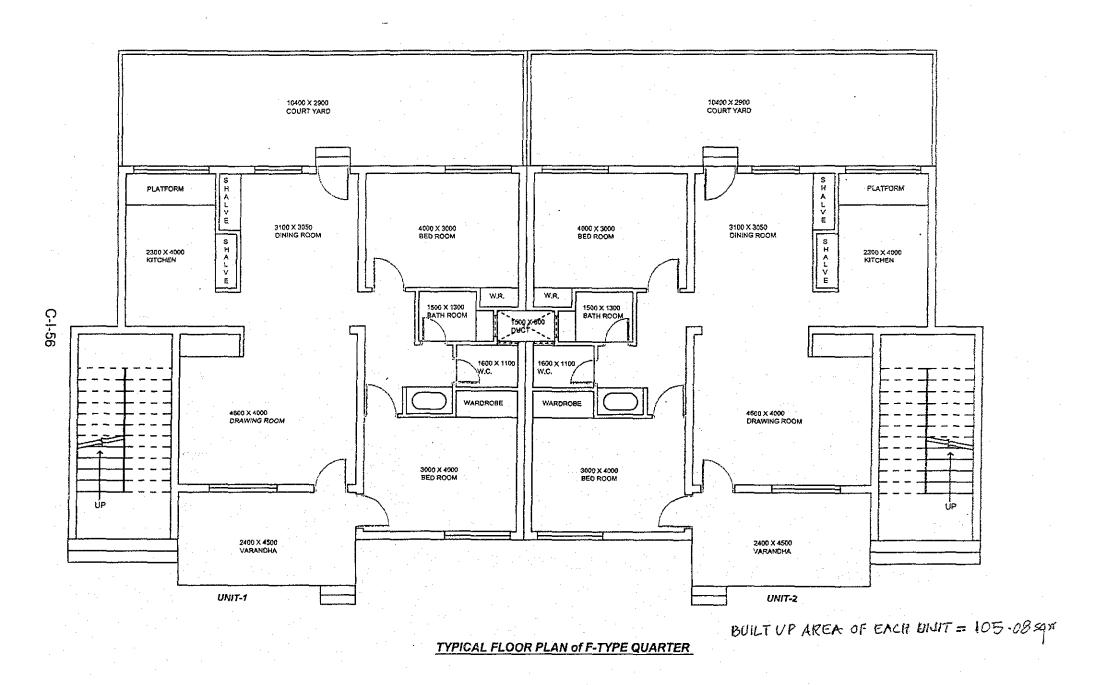

# Data on Current Situation of Health Facilities

Table of Contents

| 1 | Ē   | DATA ON CURRENT STATUS OF HEALTH FACILITIES OBTAINED      |        |
|---|-----|-----------------------------------------------------------|--------|
|   | F   | FROM THE FACILITY SURVEY CONDUCTED BY THE JICA STUDY TEAM | C-I-1  |
|   | 1.1 | 1 Facilities Covered by the Facility Survey               | C-I-1  |
|   |     | 2 Results of the Facilitiy Survey                         |        |
| 2 | 1.3 | 3 Drawing of major Health Facilities                      | C-1-44 |
|   | 1.4 | 4 Infrastracture and Building of Private Hospitals        | C-I-60 |
| 2 | l   | INDIA STANDARS: RECOMMENDATIONS FOR                       |        |
|   | E   | BASIC REQUIREMENTS OF General Hospital Buildings          | C-I-61 |