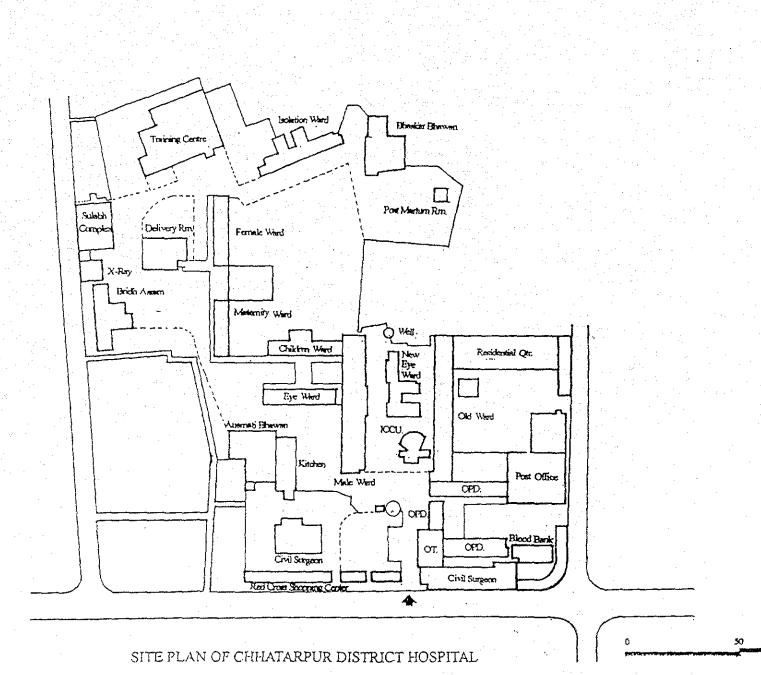

|
|            | Needs: Water supply (presently ordering water-tanker) tube-well staff quarters, boundary fence                                                                                                                                                                                               |

# Table 1-22 General Chracteristics of Training Centres

### 1.3 Drawings of Major Health Facilities



C-I-44







;

OT.

. .

2

÷ .

Wind

Garden

Wend



CPD.

SOM

D

0

### SITE PLAN OF SAGAR DISTRICT HOSPITAL

12

.



SITE PLAN OF DAMOH DISTRICT HOSPITAL



#### SITE PLAN OF TIKAMGARH DISTRICT HOSPITAL

TEPLAN OF THERMOMETRIC MONTHE

100M

50



C-I-47

50 100M





30 BEDDED RURAL HOSPITAL AT HATTA

C-I-49



## FLOOR PLAN OF PALERA CHC, TIKAMGARH



C-I-51



FLOOR PLAN OF BALDEVGARH B-PHC, TIKAMGARH



### FLOOR PLAN OF PROPOSED S-PHC, PANNA



FLOOR PLAN OF SIMURA KHURD SHC, TIKAMGARH (donated by DANIDA.)

FLOOR PLAN OF THONA SHC, TIKAMGARH (donated by DANIDA.)



FLOOR PLAN OF PROTO-TYPE SHC, CHHATARPUR



FLOOR PLAN OF DISTRICT TRAINING CENTRE, PANNA (under construction as UNFPA project)





TYPICAL FLOOR PLAN of G - TYPEQUARTER

BUILT UP AREA OF EACH UNIT = 82.74 sqm.



TYPICAL FLOOR PLAN of H - TYPE QUARTER

C-1-58

BUILT UP AREA OF EACH UNIT = 67.08 Sqm.



C-I-59

TYPICAL FLOOR PLAN of I - TYPE QUARTER

BUILT UPARED OF EACH UNIT = 27.96 Sq.m

## 1.4 Infrastructure and Building of Private Hospitals Table 1-23 Infrastr