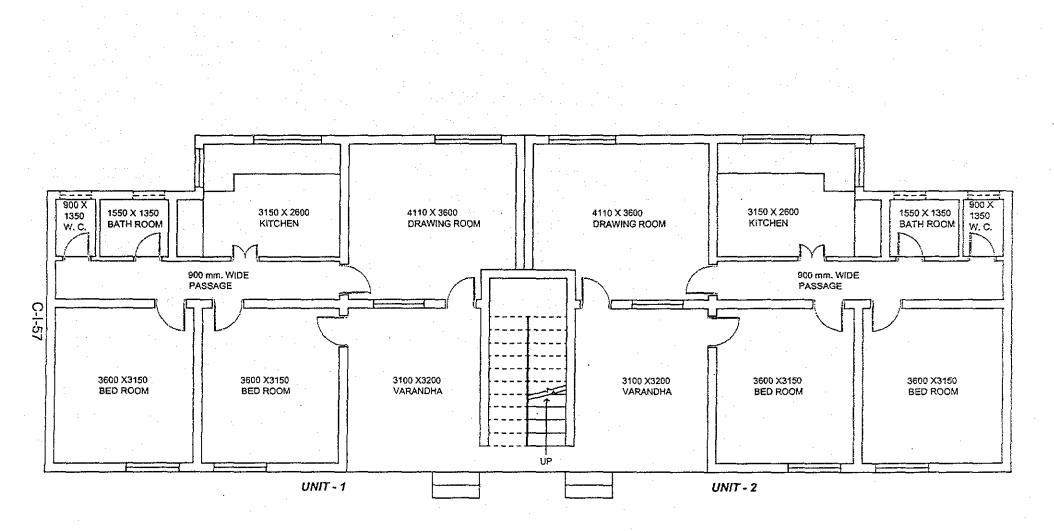

# Data on Current Situation of Health Facilities

Table of Contents

| 1 | Ē   | DATA ON CURRENT STATUS OF HEALTH FACILITIES OBTAINED      |        |
|---|-----|-----------------------------------------------------------|--------|
|   | F   | FROM THE FACILITY SURVEY CONDUCTED BY THE JICA STUDY TEAM | C-I-1  |
|   | 1.1 | 1 Facilities Covered by the Facility Survey               | C-I-1  |
|   |     | 2 Results of the Facilitiy Survey                         |        |
| 2 | 1.3 | 3 Drawing of major Health Facilities                      | C-1-44 |
|   | 1.4 | 4 Infrastracture and Building of Private Hospitals        | C-I-60 |
| 2 | l   | INDIA STANDARS: RECOMMENDATIONS FOR                       |        |
|   | E   | BASIC REQUIREMENTS OF General Hospital Buildings          | C-I-61 |