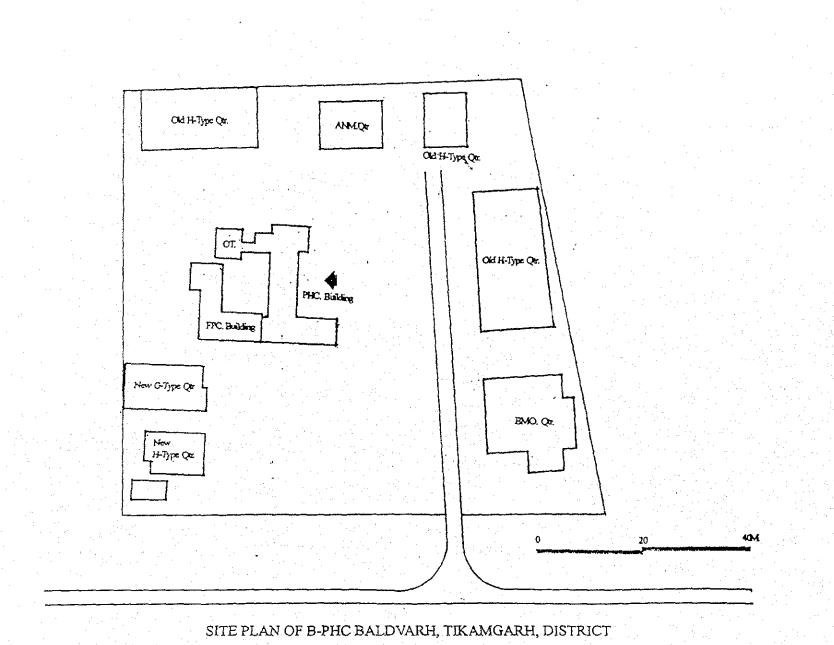

# Data on Current Situation of Health Facilities

Table of Contents

| 1 | Ē   | DATA ON CURRENT STATUS OF HEALTH FACILITIES OBTAINED      |        |
|---|-----|-----------------------------------------------------------|--------|
|   | F   | FROM THE FACILITY SURVEY CONDUCTED BY THE JICA STUDY TEAM | C-I-1  |
|   | 1.1 | 1 Facilities Covered by the Facility Survey               | C-I-1  |
|   |     | 2 Results of the Facilitiy Survey                         |        |
| 2 | 1.3 | 3 Drawing of major Health Facilities                      | C-1-44 |
|   | 1.4 | 4 Infrastracture and Building of Private Hospitals        | C-I-60 |
| 2 | l   | INDIA STANDARS: RECOMMENDATIONS FOR                       |        |
|   | E   | BASIC REQUIREMENTS OF General Hospital Buildings          | C-I-61 |

# List of Table

| Table 1-1                                | Facilities Covered by the Facility Survey                            | C-I-1  |
|------------------------------------------|----------------------------------------------------------------------|--------|
| Table 1-2                                | Infrastructure and Building                                          |        |
| an a | (District Hospital, CHC, and PHC) DAMOH                              |        |
| Table 1-3                                | General Characteristics of CHC and PHC DAMOH                         |        |
| Table 1-4                                | Infrastructure of SHC DAMOH                                          | C-I-9  |
| Table 1-5                                | General Characteristics of SHC DAMOH                                 | C-I-10 |
| Table 1-6                                | Infrastructure and Building                                          | ·      |
|                                          | (District Hospital, CHC, and PHC) TIKAMGARH                          | C-I-11 |
| Table 1-7                                | General Characteristics of CHC and PHC TIKAMGARH                     | C-I-16 |
| Table 1-8                                | Infrastructure of SHC TIKAMGARH                                      |        |
| Table 1-9                                | General Characteristics of SHC TIKAMGARH                             |        |
| Table 1-10                               | Infrastructure and Building                                          |        |
|                                          | (District Hospital, CHC, and PHC) SAGAR                              | C-l-19 |
| Table 1-11                               | General Characteristics of CHC and PHC SAGAR                         | C-I-24 |
| Table 1-12                               | Infrastructure of SHC SAGAR                                          | C-I-25 |
| Table 1-13                               | General Characteristics of SHC SAGAR                                 | C-I-26 |
| Table 1-14                               | Infrastructure and Building                                          |        |
|                                          | (District Hospital, CHC, and PHC) CHHATARPUR                         | C-I-27 |
| Table 1-15                               | General Characteristics of CHC and PHC CHHATARPUR                    |        |
| Table 1-16                               | Infrastructure of SHC CHHATARPUR                                     | C-I-33 |
| Table 1-17                               | General Characteristics of SHC CHHATARPUR                            | C-I-34 |
| Table 1-18                               | Infrastructure and Building                                          |        |
| este grooten d                           | (District Hospital, CHC, and PHC) PANNA                              | C-I-35 |
| Table 1-19                               | General Characteristics of CHC and PHC PANNA                         | C-I-40 |
| Table 1-20                               | Infrastructure of SHC PANNA                                          |        |
| Table 1-21                               | General Characteristics of SHC DAMOH                                 | C-I-42 |
| Table 1-22                               | General Characteristics of Training Centres                          | C-I-43 |
| Table 1-23                               | Infrastructure and Building of Private Hospital                      | C-I-60 |
| Table 2-1                                | Provisions for various floor area                                    |        |
| Table 2-2                                | Provisions for various floor areas in ward unit and ward ancillaries |        |
|                                          | Provisions for various floor areas in delivery suite unit            | C-I-62 |
|                                          |                                                                      |        |