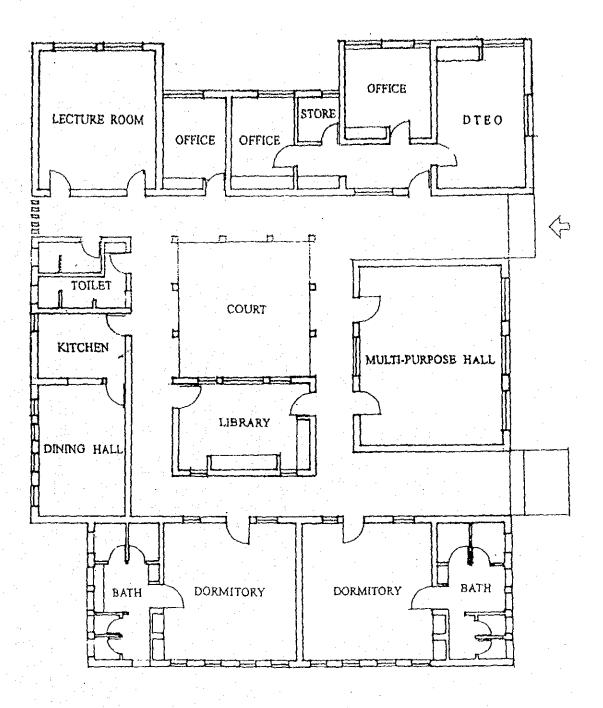

# Data on Current Situation of Health Facilities

Table of Contents

| 1 | Ē   | DATA ON CURRENT STATUS OF HEALTH FACILITIES OBTAINED      |        |
|---|-----|-----------------------------------------------------------|--------|
|   | F   | FROM THE FACILITY SURVEY CONDUCTED BY THE JICA STUDY TEAM | C-I-1  |
|   | 1.1 | 1 Facilities Covered by the Facility Survey               | C-I-1  |
|   |     | 2 Results of the Facilitiy Survey                         |        |
| 2 | 1.3 | 3 Drawing of major Health Facilities                      | C-1-44 |
|   | 1.4 | 4 Infrastracture and Building of Private Hospitals        | C-I-60 |
| 2 | l   | INDIA STANDARS: RECOMMENDATIONS FOR                       |        |
|   | E   | BASIC REQUIREMENTS OF General Hospital Buildings          | C-I-61 |