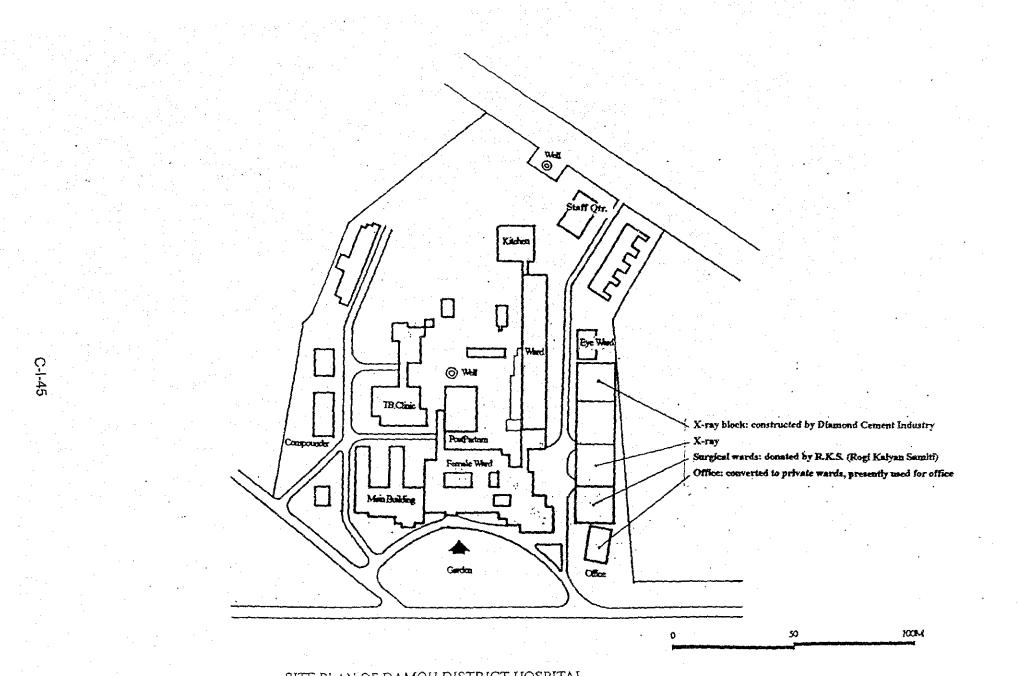

|
|            | Needs: Water supply (presently ordering water-tanker) tube-well staff quarters, boundary fence                                                                                                                                                                                               |

# Table 1-22 General Chracteristics of Training Centres

### 1.3 Drawings of Major Health Facilities



C-I-44







;

OT.

. .

2

÷ .

Wind

Garden

Wend



CPD.

SOM

D

0

### SITE PLAN OF SAGAR DISTRICT HOSPITAL

12

.



SITE PLAN OF DAMOH DISTRICT HOSPITAL



#### SITE PLAN OF TIKAMGARH DISTRICT HOSPITAL

TEPLAN OF THERMOMETRIC MONTHE

100M

50



C-I-47

50 100M





30 BEDDED RURAL HOSPITAL AT HATTA

C-I-49



## FLOOR PLAN OF PALERA CHC, TIKAMGARH



C-I-51



FLOOR PLAN OF BALDEVGARH B-PHC, TIKAMGARH



### FLOOR PLAN OF PROPOSED S-PHC, PANNA



FLOOR PLAN OF SIMURA KHURD SHC, TIKAMGARH (donated by DANIDA.)

FLOOR PLAN OF THONA SHC, TIKAMGARH (donated by DANIDA.)



FLOOR PLAN OF PROTO-TYPE SHC, CHHATARPUR



FLOOR PLAN OF DISTRICT TRAINING CENTRE, PANNA (under construction as UNFPA project)





TYPICAL FLOOR PLAN of G - TYPEQUARTER

BUILT UP AREA OF EACH UNIT = 82.74 sqm.



TYPICAL FLOOR PLAN of H - TYPE QUARTER

C-1-58

BUILT UP AREA OF EACH UNIT = 67.08 Sqm.



C-I-59

TYPICAL FLOOR PLAN of I -