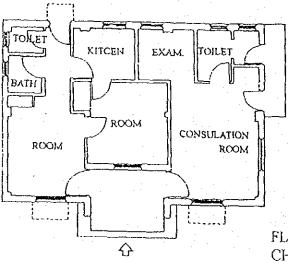

# Data on Current Situation of Health Facilities

Table of Contents

| 1 | Ē   | DATA ON CURRENT STATUS OF HEALTH FACILITIES OBTAINED      |        |
|---|-----|-----------------------------------------------------------|--------|
|   | F   | FROM THE FACILITY SURVEY CONDUCTED BY THE JICA STUDY TEAM | C-I-1  |
|   | 1.1 | 1 Facilities Covered by the Facility Survey               | C-I-1  |
|   |     | 2 Results of the Facilitiy Survey                         |        |
| 2 | 1.3 | 3 Drawing of major Health Facilities                      | C-1-44 |
|   | 1.4 | 4 Infrastracture and Building of Private Hospitals        | C-I-60 |
| 2 | l   | INDIA STANDARS: RECOMMENDATIONS FOR                       |        |
|   | E   | BASIC REQUIREMENTS OF General Hospital Buildings          | C-I-61 |