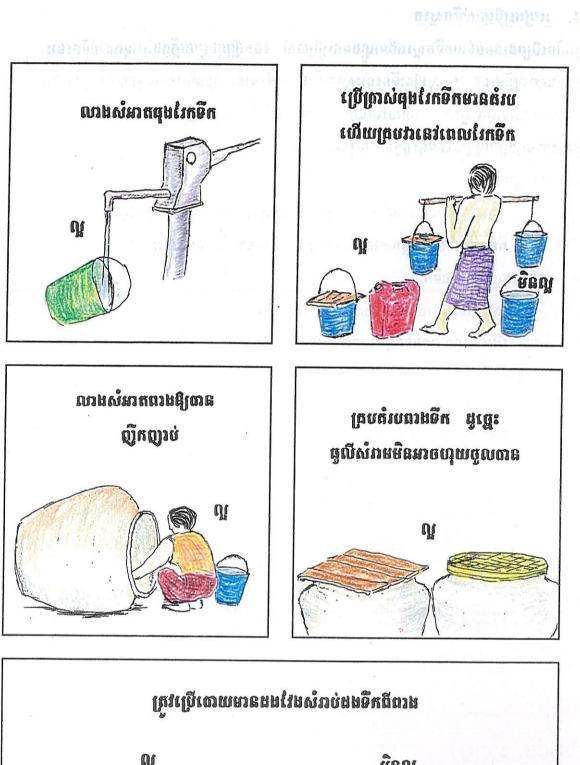

ប្រសិនបើមិនបានដុសលាងសំអាតខ្លួនប្រាណ ឬសំលេ្យកបំពាក់របស់គេទេនោះ គេនិ៍ងអាចកើតជំងឺសើស្បែក។ ដូច្នេះត្រូវ មានការប្រុងប្រយត្ន័ដូចតទៅ :

– ដុសលាងសំអាតដៃ

- លាងសំអាតដៃក្រោយពេលបត់ជើង

- លាងសំអាតដៃមុនពេលបរិភោគអារហារ
- លាងសំអាតចានស្លាបព្រា
- ងូតទឹកសំអាតខ្លួនប្រាណឱ្យបានទៀងទាត់ សំរាប់អនាម័យផ្ទាល់ខ្លួន
- សំពត់អាវក្រខ្វក់ ជប្បីបោកគក់ឱ្យស្អាត