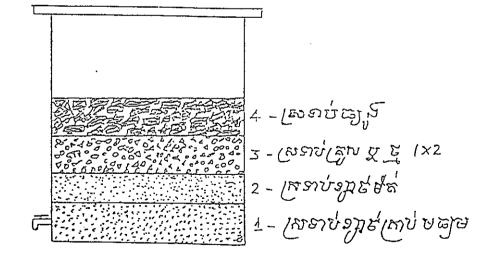

### ຮ. <u>ສາະເງະກະ</u>ຂຶ້ສ

ទឹកល្អក់ឬទឹកមានជាតិដែកច្រើនអាចធ្វើការចំរោះបាន។ ក្រសួងអភិវឌ្ឍន៍ជនបទ និងអង្គការឆៃកា បានសាងសង់អាង ច្រោះទីកអណ្ដូងនៅក្នុងភូមិ។ អាងច្រោះនេះវាអាចច្រោះជាតិមិនល្អខ្លះបាន ដូចជាជាតិដែកចេញពីទឹកនៅពេលវាហូតឆ្លងកាត់តំរង ក្រណាត់ ខ្សាច់ និងគ្រួស។ សូមធ្វើការប្រុងប្រយត្ន័ចំពោះអាងច្រោះទឹក តាមសេចក្តីណែនាំដូចខាងក្រោម :

- ស្និ៍មកំណរជាតិដែកកាន់ជាប់បន្តិចម្តង១ ទៅនឹងតំរងក្រណាត់គ្រួស និងខ្សាច់នៅក្នុងអាងចំរោះ ។ ដូច្នេះតំរងក្រណាត់ គ្រួសនិងខ្សាច់ត្រូវដុសលាងសំអាតរាល់៣ខែម្តង ឬ ត្រូវដូរថ្មីប្រសិនបើចាំបាច់ ក្នុងពេលនោះត្រូវបង់ក្លូរចូលក្នុងអាងចំរោះ ផង ។

– ត្រូវប្រាកដថាគ្មានធូលី សំរាមធ្លាក់ចូលក្នុងអាងចំរោះ ។

~ ត្រូវរក្សាបរិវេណជុំវិញរ៉ូប៊ីណេទិ៍កឱ្យស្អាតជានិច្ច ។

- កុំជះទឹកចោលនៅក្នុងបរិវេណជុំវិញខឿនស៊ីម៉ង់តិ៍ (សូមយកក្បួនប្រើប្រាស់ និង ជួសជុលស្នប់អណ្ដូងមកមើល ព្រោះក្នុង នោះមានពន្យល់លំអិតអំពីអាងចំរោះ) ។ គ្រួសារណាក់ដោយ ក៏អាចតំលើងអាងចំរោះបានដែរ ព្រោះវាមានភាពងាយស្រួល និង មានលក្ខណៈប្រហាក់ប្រហែលអាងចំរោះសាធារណៈដែរ ។