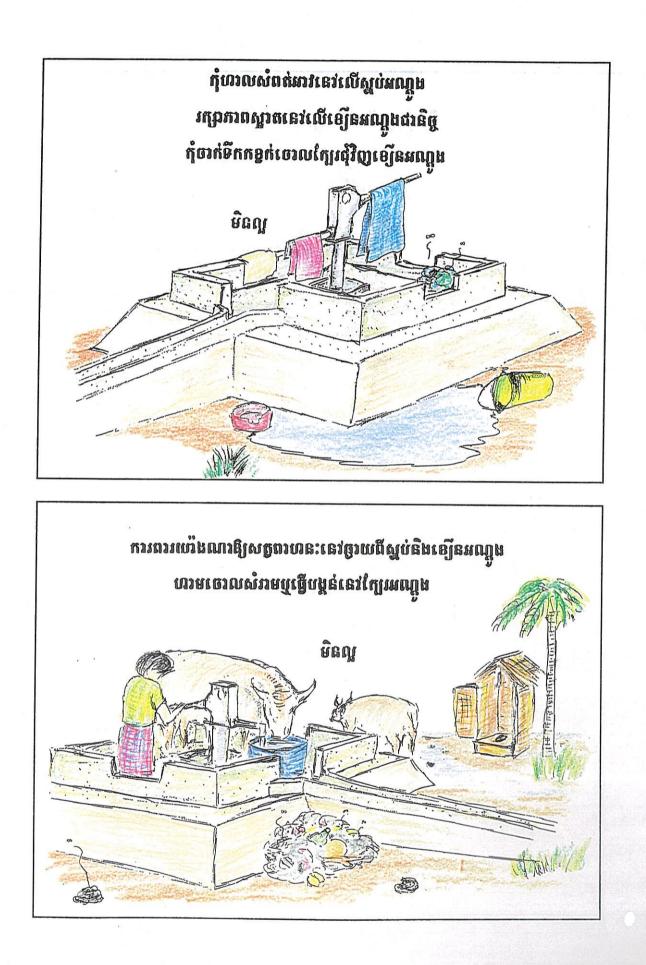

– ត្រូវប្រាកដថាគ្មានធូលី សំរាមធ្លាក់ចូលក្នុងអាងចំរោះ ។

~ ត្រូវរក្សាបរិវេណជុំវិញរ៉ូប៊ីណេទិ៍កឱ្យស្អាតជានិច្ច ។

- កុំជះទឹកចោលនៅក្នុងបរិវេណជុំវិញខឿនស៊ីម៉ង់តិ៍ (សូមយកក្បួនប្រើប្រាស់ និង ជួសជុលស្នប់អណ្ដូងមកមើល ព្រោះក្នុង នោះមានពន្យល់លំអិតអំពីអាងចំរោះ) ។ គ្រួសារណាក់ដោយ ក៏អាចតំលើងអាងចំរោះបានដែរ ព្រោះវាមានភាពងាយស្រួល និង មានលក្ខណៈប្រហាក់ប្រហែលអាងចំរោះសាធារណៈដែរ ។