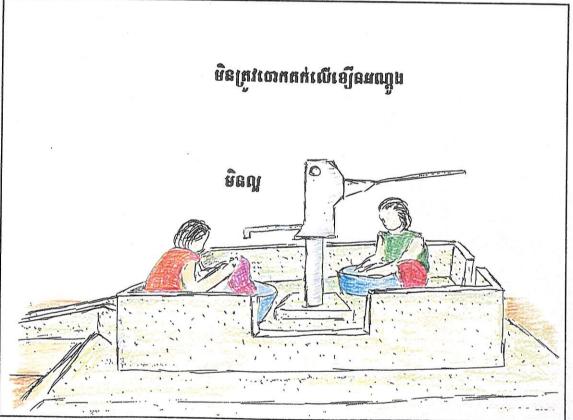

– ត្រូវប្រាកដថាគ្មានធូលី សំរាមធ្លាក់ចូលក្នុងអាងចំរោះ ។

~ ត្រូវរក្សាបរិវេណជុំវិញរ៉ូប៊ីណេទិ៍កឱ្យស្អាតជានិច្ច ។

- កុំជះទឹកចោលនៅក្នុងបរិវេណជុំវិញខឿនស៊ីម៉ង់តិ៍ (សូមយកក្បួនប្រើប្រាស់ និង ជួសជុលស្នប់អណ្ដូងមកមើល ព្រោះក្នុង នោះមានពន្យល់លំអិតអំពីអាងចំរោះ) ។ គ្រួសារណាក់ដោយ ក៏អាចតំលើងអាងចំរោះបានដែរ ព្រោះវាមានភាពងាយស្រួល និង មានលក្ខណៈប្រហាក់ប្រហែលអាងចំរោះសាធារណៈដែរ ។