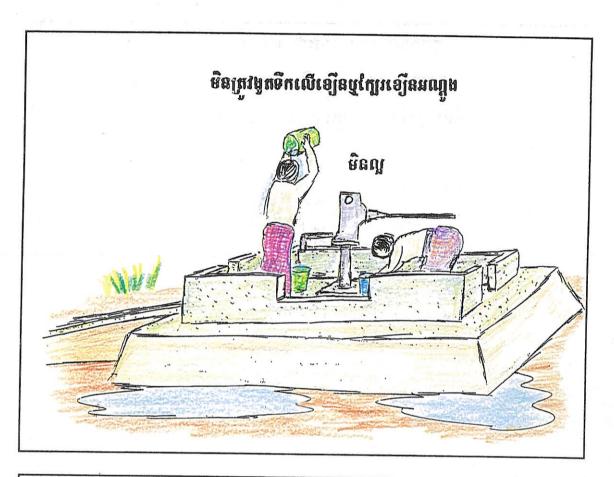

– ត្រូវប្រាកដថាគ្មានធូលី សំរាមធ្លាក់ចូលក្នុងអាងចំរោះ ។

~ ត្រូវរក្សាបរិវេណជុំវិញរ៉ូប៊ីណេទិ៍កឱ្យស្អាតជានិច្ច ។

- កុំជះទឹកចោលនៅក្នុងបរិវេណជុំវិញខឿនស៊ីម៉ង់តិ៍ (សូមយកក្បួនប្រើប្រាស់ និង ជួសជុលស្នប់អណ្ដូងមកមើល ព្រោះក្នុង នោះមានពន្យល់លំអិតអំពីអាងចំរោះ) ។ គ្រួសារណាក់ដោយ ក៏អាចតំលើងអាងចំរោះបានដែរ ព្រោះវាមានភាពងាយស្រួល និង មានលក្ខណៈប្រហាក់ប្រហែលអាងចំរោះសាធារណៈដែរ ។