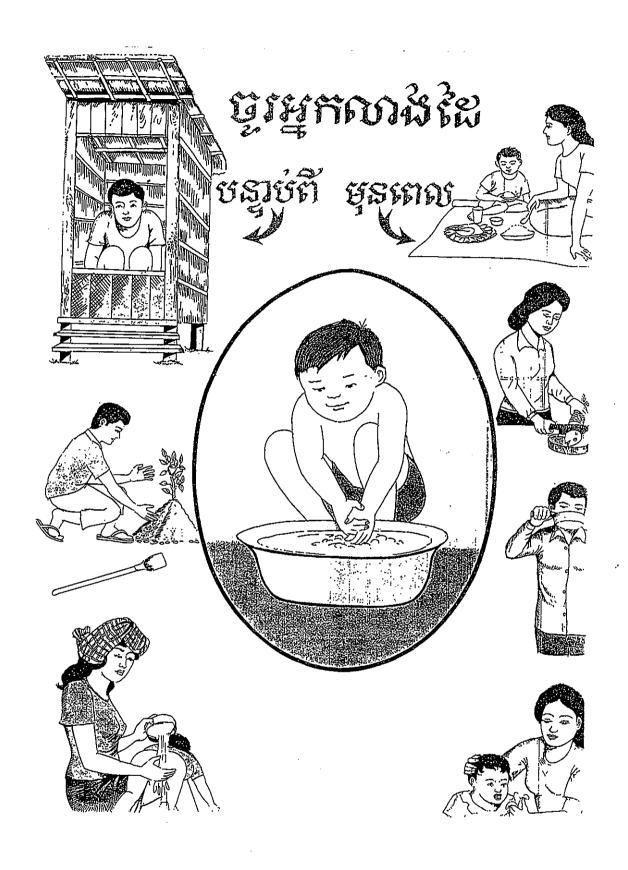

## 5. <u>สีส สีอ หลายับ</u>

កាលណាប្រជាជនមានទឹកស្អាតប្រើប្រាស់គ្រប់គ្រាន់ គេតប្បីប្រើវាដើម្បីបង្កើនភាពអនាម័យដែលវានាំមកឱ្យប្រជាជនវិញ នូវសុខភាព ។ ដូចបានជំរាបជូនរួចមកហើយ ការបរិភោគទឹកស្អាតគឺជាការ ការពារការរាលដាលនៃជំងឺឆ្លងតាមទឹកមិនស្អាត ។ ទោះ ជាយ៉ាងណាក៏ដោយ ក៏ជំងឺអាចចំលងមេរោគប្រលាក់តាមដៃ ឬចានស្លាបព្រា ។

ប្រសិនបើមិនបានដុសលាងសំអាតខ្លួនប្រាណ ឬសំលេ្យកបំពាក់របស់គេទេនោះ គេនិ៍ងអាចកើតជំងឺសើស្បែក។ ដូច្នេះត្រូវ មានការប្រុងប្រយត្ន័ដូចតទៅ :

– ដុសលាងសំអាតដៃ

- លាងសំអាតដៃក្រោយពេលបត់ជើង

- លាងសំអាតដៃមុនពេលបរិភោគអារហារ
- លាងសំអាតចានស្លាបព្រា
- ងូតទឹកសំអាតខ្លួនប្រាណឱ្យបានទៀងទាត់ សំរាប់អនាម័យផ្ទាល់ខ្លួន
- សំពត់អាវក្រខ្វក់ ជប្បីបោកគក់ឱ្យស្អាត

# 6. หลายังยริญาลสมุอขาญสีสะสงาฐธงรสยสติธาณภา

មានអនាម័យបរិស្ថានផ្សេង១ទៀតដែលទាក់ទងទៅនឹងទឹក ហើយត្រូវបានយកមកពិចារណាដូចតទៅ :

- ធ្វើយ៉ាងណាថែរក្សាប្រភពទឹកទាំងឡាយ ឱ្យមានភាពស្អាតជានិច្ចដូចជា ស្ទឹង បឹង ទន្លេ ប្រឡាយ ស្រះ ត្រពាំង អណ្ដូងលូ និងអណ្ដូងស្នប់ ។

- មិនត្រូវបន្ទោរបង់ ឬ ជុះនោមនៅក្បែរប្រភពទឹកណាមួយឡើយ ។

- ត្រូវដុតសំរាមចោល តែប្រុងប្រយត្ន័នៅពេលដុត ។

– មិនត្រូវដុតវត្ថុអ្វី ដែលធ្វើឡើងដោយការផ្សំជាតិគីមីច្រើនមុខដូចជា ស្បោងប្លាស្ទិក ព្រោះវាអាចបង្កឱ្យមានផ្សែងពុល ។