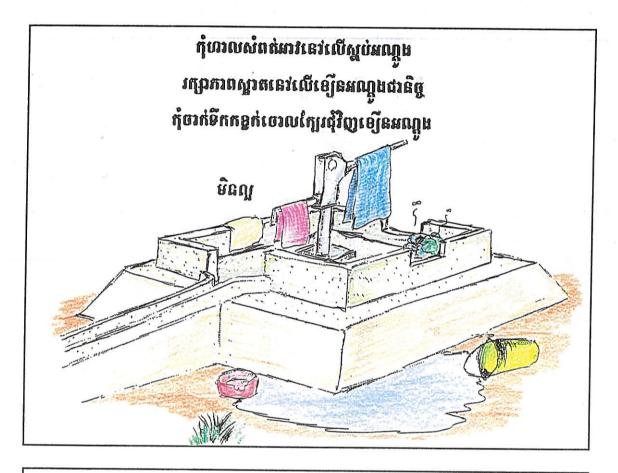

## 3. <u>ကားကားကားမယ္အေဝဗီဆစ္ပြဲမာဆမေးက</u>ဆ

ដើម្បីថែរក្សាទីកឱ្យបានស្អាត អ្នកភូមិត្រូវតែរក្សាការពារស្នប់អណ្ដូងខឿនអណ្ដូងទីធ្លាជុំវិញអណ្ដូងឱ្យបានស្អាតជានិច្ច ។

- 🗨 ស្នប់អណ្ដូង ខឿនអណ្ដូង និង ទីធ្លាជុំវិញអណ្ដូងត្រូវរក្សាឱ្យស្អាតជានិច្ច ។
- មិនត្រូវហាលសំពត់ខោអាវលើស្នប់អណ្ដូង ។
- 🗨 មិនត្រូវចោលសំរាមលើខឿនអណ្ដូង ឬ ទីធ្លាជុំវិញនោះទេ ។
- មិនត្រូវជះទឹកក្រខ្វក់នៅលើទីធ្លាជុំវិញខឿនអណ្ដូងទេ ។
- ប្រសិនបើមានគ្រលុកទឹកដក់ នៅលើទីធ្លាជុំវិញស្នប់អណ្ដូង ត្រូវស្ដារទឹកក្រខ្វក់នោះចេញ រួចលុបដីបំពេញ គ្រលុកទាំងនោះ ។
- ត្រូវធ្វើរបងការពារសត្វពាហនៈឱ្យនៅឆ្ងាយពីអណ្ដូង និង ខឿនអណ្ដូង ។
- 🗣 មិនត្រូវធ្វើកន្លែងចោលសំរាម ឬ បង្គន់នៅក្បែរអណ្ដូង ស្នប់។
- មិនត្រូវឱ្យចង្អូរបង្អូរទឹកកាកសំណល់ស្ទះ ។
- ក្នុងករណីបើចង្អួរទឹកស្ទះត្រូវសំអាតវាចេញ
- 🛡 មិនត្រូវបោកគក់ ឬ ងូតទឹកនៅលើខឿនអណ្ដូងទេ ។