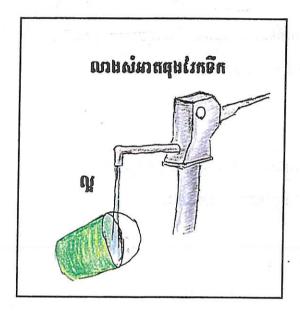

#### 4. មេរ្យិមប្រើប្រាស់និតស្វាត

ប្រសិនបើប្រជាជនចង់យកទឹកស្អាតពីអណ្ដូងមកប្រើប្រាស់ គេកប្បីប្រុងប្រយត្ត័ក្នុងការទុកដាក់ទឹកនោះឱ្យបានល្អត្រឹមត្រូវ សូម្បីជា ទឹកនោះស្អាតយ៉ាងណាក់ដោយ។ ប្រសិនបើវាទទួលភាពក្រខ្វក់ ហើយវានឹងក្លាយជាទឹកមិនស្អាត ហើយវាមិនអាចក្លាយ មកជាទឹកស្អាតបានវិញទេបើមិនចំអិនវា។ ដូច្នេះការប្រុងប្រយត្ត័ត្រូវតែអនុវត្តន៍ដូចខាងក្រោម:

#### 4. មេឡិមច្រើ្យជាសំនិតស្ពាត

ប្រសិនបើប្រជាជនចង់យកទឹកស្អាតពីអណ្តូងមកប្រើប្រាស់ គេកប្បីប្រុងប្រយត្តក្នុងការទុកដាក់ទឹកនោះឱ្យបានល្អ ត្រឹមត្រូវសូម្បីជាទឹកនោះស្អាតយ៉ាងណាក់ដោយ ។ប្រសិនបើវាទទួលភាពក្រខ្វក់ហើយវានឹងក្លាយជាទឹកមិនស្អាត ហើយវាមិនអាចក្លាយមកជាទឹកស្អាតបានវិញទេបើមិនចំអិនវា។ ដូច្នេះការប្រុងប្រយត្ត័ត្រូវតែអនុវត្តន៍ដូចខាងក្រោម :