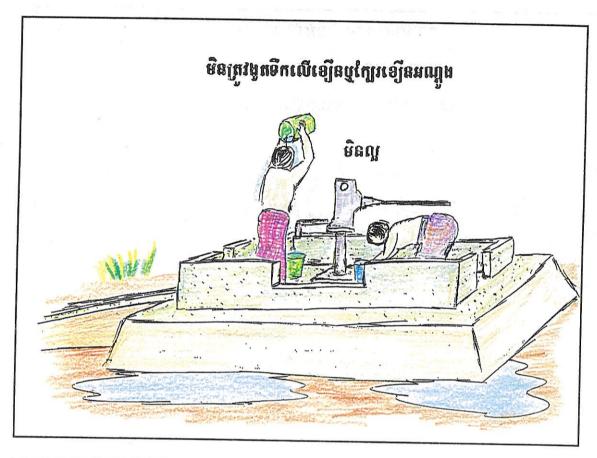

## 3. <u>ကားကားကားမယ္အေဝဗီဆစ္ပြဲမာဆမေးက</u>ဆ

ដើម្បីថែរក្សាទីកឱ្យបានស្អាត អ្នកភូមិត្រូវតែរក្សាការពារស្នប់អណ្ដូងខឿនអណ្ដូងទីធ្លាជុំវិញអណ្ដូងឱ្យបានស្អាតជានិច្ច ។

- 🗨 ស្នប់អណ្ដូង ខឿនអណ្ដូង និង ទីធ្លាជុំវិញអណ្ដូងត្រូវរក្សាឱ្យស្អាតជានិច្ច ។
- មិនត្រូវហាលសំពត់ខោអាវលើស្នប់អណ្ដូង ។
- 🗨 មិនត្រូវចោលសំរាមលើខឿនអណ្ដូង ឬ ទីធ្លាជុំវិញនោះទេ ។
- មិនត្រូវជះទឹកក្រខ្វក់នៅលើទីធ្លាជុំវិញខឿនអណ្ដូងទេ ។
- ប្រសិនបើមានគ្រលុកទឹកដក់ នៅលើទីធ្លាជុំវិញស្នប់អណ្ដូង ត្រូវស្ដារទឹកក្រខ្វក់នោះចេញ រួចលុបដីបំពេញ គ្រលុកទាំងនោះ ។
- ត្រូវធ្វើរបងការពារសត្វពាហនៈឱ្យនៅឆ្ងាយពីអណ្ដូង និង ខឿនអណ្ដូង ។
- 🗣 មិនត្រូវធ្វើកន្លែងចោលសំរាម ឬ បង្គន់នៅក្បែរអណ្ដូង ស្នប់។
- មិនត្រូវឱ្យចង្អូរបង្អូរទឹកកាកសំណល់ស្ទះ ។
- ក្នុងករណីបើចង្អួរទឹកស្ទះត្រូវសំអាតវាចេញ
- 🛡 មិនត្រូវបោកគក់ ឬ ងូតទឹកនៅលើខឿនអណ្ដូងទេ ។