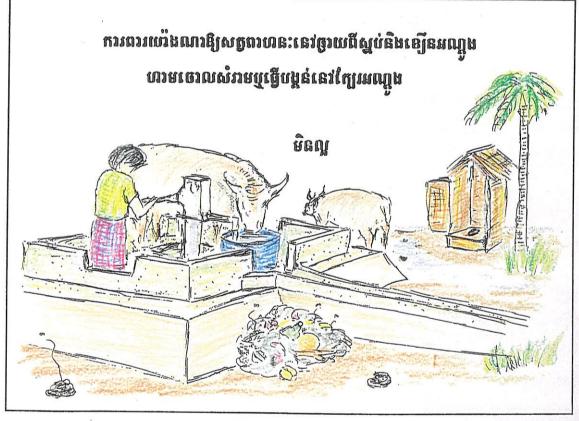

## 3. <u>ကားကားကားမယ္အေဝဗီဆစ္ပြဲမာဆမေးက</u>ဆ

ដើម្បីថែរក្សាទីកឱ្យបានស្អាត អ្នកភូមិត្រូវតែរក្សាការពារស្នប់អណ្ដូងខឿនអណ្ដូងទីធ្លាជុំវិញអណ្ដូងឱ្យបានស្អាតជានិច្ច ។

- 🗨 ស្នប់អណ្ដូង ខឿនអណ្ដូង និង ទីធ្លាជុំវិញអណ្ដូងត្រូវរក្សាឱ្យស្អាតជានិច្ច ។
- មិនត្រូវហាលសំពត់ខោអាវលើស្នប់អណ្ដូង ។
- 🗨 មិនត្រូវចោលសំរាមលើខឿនអណ្ដូង ឬ ទីធ្លាជុំវិញនោះទេ ។
- មិនត្រូវជះទឹកក្រខ្វក់នៅលើទីធ្លាជុំវិញខឿនអណ្ដូងទេ ។
- ប្រសិនបើមានគ្រលុកទឹកដក់ នៅលើទីធ្លាជុំវិញស្នប់អណ្ដូង ត្រូវស្ដារទឹកក្រខ្វក់នោះចេញ រួចលុបដីបំពេញ គ្រលុកទាំងនោះ ។
- ត្រូវធ្វើរបងការពារសត្វពាហនៈឱ្យនៅឆ្ងាយពីអណ្ដូង និង ខឿនអណ្ដូង ។
- 🗣 មិនត្រូវធ្វើកន្លែងចោលសំរាម ឬ បង្គន់នៅក្បែរអណ្ដូង ស្នប់។
- មិនត្រូវឱ្យចង្អូរបង្អូរទឹកកាកសំណល់ស្ទះ ។
- ក្នុងករណីបើចង្អួរទឹកស្ទះត្រូវសំអាតវាចេញ
- 🛡 មិនត្រូវបោកគក់ ឬ ងូតទឹកនៅលើខឿនអណ្ដូងទេ ។

- ធ្វើយ៉ាងណាថែរក្សាប្រភពទឹកទាំងឡាយ ឱ្យមានភាពស្អាតជានិច្ចដូចជា ស្ទឹង បឹង ទន្លេ ប្រឡាយ ស្រះ ត្រពាំង អណ្ដូងលូ និងអណ្ដូងស្នប់។
- មិនត្រូវបន្ទោរបង់ ឬ ជុះនោមនៅក្បែរប្រភពទឹកណាមួយឡើយ ។
- ត្រូវដុតសំរាមចោល តែប្រុងប្រយត្ត័នៅពេលដុត ។
- -មិនត្រូវដុតវត្ថុអ្វីដែលធ្វើឡើងដោយការផ្សំជាតិគីមីច្រើនមុខដូចជាស្បោងប្លាស្ទឹក ព្រោះវាអាចបង្កឱ្យមានផ្សែង ពុល។
  - -ត្រូវប្រមូលសំរាមដែលមានជាតិគីមីនេះយកទៅចោលកន្លែងណាមួយដែលសំរេចដោយប្រធានភូមិ ។ ពីព្រោះសំរាមទាំងនោះវាមិនអាចពុករលួយនៅក្នុងដីបានដូចធាតុផ្សំពីសរីរាង្គបានទេ ហើយវាក៏អាចធ្វើឱ្យប៉ះពាល់ ដល់សោភណ័ភាពភូមិ បានដែរ ។