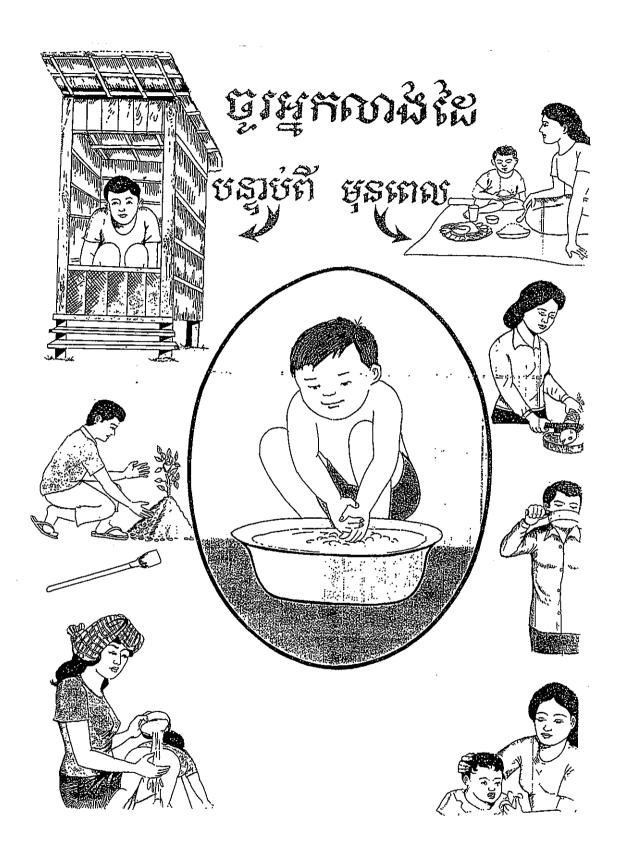

ប្រសិនបើមិនបានដុសលាងសំអាតខ្លួនប្រាណ ឬសំល្បេកបំពាក់របស់គេទេនោះ គេនឹងអាចកើតជំងឺសើស្បែក។ ដូច្នេះត្រូវ មានការប្រុងប្រយត្តដូចតទៅ :

- ដុសលាងសំអាតដៃ
- លាងសំអាតដៃក្រោយពេលបត់ជើង
- លាងសំអាតដៃមុនពេលបរិភោគអារហារ
- លាងសំអាតចានស្លាបព្រា
- ងូតទឹកសំអាតខ្លួនប្រាណឱ្យបានទៀងទាត់ សំរាប់អនាម័យផ្ទាល់ខ្លួន
- សំពត់អាវក្រខ្វក់ គប្បីបោកគក់ឱ្យស្អាត