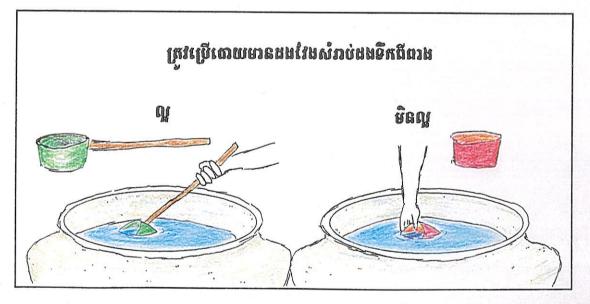

#### យ. តារព្រើប្រាស់នីត

- ~ ត្រូវប្រើបោយមានដងវែង សំរាប់ដូសទឹកចេញពីពាង ។
- ត្រូវដុសលាងបោយ រាល់ពេលមុនយកវ៉ាទៅដួសទឹកក្នុងពាង។
- មិនត្រូវបរិភោគទឹកក្នុងបោយផ្ទាល់មាត់ទេ។
- មិនត្រូវប្រើអ្វីផ្សេងទៀត ជ្រលក់ទឹកក្នុងពាងក្រៅពីបោយ (ដូចជាដៃ, ពែង ឬ ផ្តិល) ។