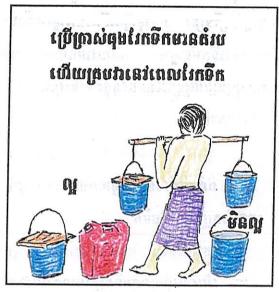

#### ങ. ពេលអ្រចនីន

- ដុសលាងសំអាតធុងរំរកទឹក ឬ ធុងដឹកជញ្ជូនទឹក (ដោយប្រើសាប៊ូរាវឬផេះ)
- ពិនិត្យមើលចំពួយស្នប់អណ្ដូង ក្រែងក្រខ្វក់ បើដូច្នោះត្រូវដុសលាងវា។

#### ಕ. ಣೞ್ರಕ್ಷಾಣಿಕ

- ដុសលាងសំអាតធុងរៃកទឹក ឬ ធុងដឹកជញ្ជូនទឹក (ដោយប្រើសាប៊ូរាវឬផេះ)
- ពិនិត្យមើលចំពួយស្នប់អណ្ដូង ក្រែងក្រខ្វក់ បើដូច្នោះត្រូវដុសលាងវា។