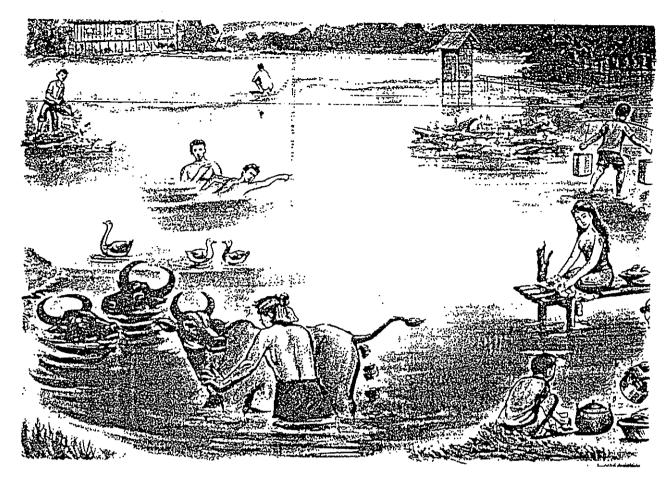

#### 2. ឬមុនពនីត និ១ គារចំល១មេពាគ

មានប្រភពទីកប្លែក១ គ្នាច្រើនប្រភេទនៅក្នុងភូមិនីមួយ១ ដូចជា ទីកភ្លៀង ទន្លេ ស្ទឹង ប្រលាយ បឹង ត្រពាំង អណ្ដូងលូ អណ្ដូងខួងជាដើម។ ប្រភពទីកទាំងនេះអាចចំលងមេរោគបានដូចគា្ន វាគ្រាន់តែក៏រិតនៃការចំលងនោះខុសគ្នាតែប៉ុណ្ណោះ។ ទីក ភ្លៀង ពិបាកចំលងមេរោគណាស់ លើកលែងតែនៅតំបន់ណាដែលមានរោងចក្រ។ ទីកត្រពាំងមានភាពងាយស្រួលក្នុងការចំលង មេរោគណាស់ ពីព្រោះគោក្របី ឬជ្រូកអាចចុះលេងទីកក្នុងទីនោះបាន។ ទីកបឹងក៏មានភាពដូចគា្ន និងទឹកត្រពាំងដែរគ្រាន់តែល្បឿន នៃភាព ចំលងយឺតជាង ពីព្រោះបឹងមានទំហំធំជាងត្រពាំង។ ចំពោះទីក ប្រលាយ ស្ទឹង ទន្លេ វិញមិនសូវចំលងមេរោគប៉ុន្មានទេ ក្រោះទីកហូរ ។ ប្រសិនបើមនុស្ស ឬសត្វបន្ទោរបង់ដាក់ពីលើខ្សែទីកនោះទីក និងទទួលភាពកខ្វក់តាមបណ្ដោយខ្សែទីករហូតមកដល់ ក្រោម។ ចំពោះអណ្ដូងលូ និងអណ្ដូងខួងវិញងាយទទួលមេរោគតាមការជ្រាបចូលរបស់ទីកមិនស្អាតនៅក្បែរអណ្ដូង។ ទោះជាយ៉ាង ណាក៏ដោយ អណ្ដូងខួង គឺជាអណ្ដូងខានដាក់បំពង និងស្នប់។ ឯអណ្ដូងលូវិញ គឺជាអណ្ដូងចំហរហើយរាក់ជាងអណ្ដូងខួង ដូច្នេះមេ រោគអាចជ្រាបចូលបានងាយជាង ។

ហេតុដូចនេះហើយបានជាក្រសួងអភិវឌ្ឍន៍ជនបទ និងអង្គកានៃការខិតខំខូងអណ្ដូងជ្រៅ ពីព្រោះអណ្ដូងទាំងនេះជ្រៅ ជាងអណ្ដូងដែលខូងដោយអង្គការនានា ដូច្នេះមេរោគមិនអាចជ្រាបចូលបានដោយងាយទេ។ តែទោះជាយ៉ាងនេះក៏ដោយ ក៏ មេរោគគង់អាចជ្រាបចូលបាន លើកលែងតែអ្នកប្រើប្រាស់បានអនុវត្តន៍តាមវិធានការណ៍ការពារ។ ដើម្បីការពារអ្នកប្រើប្រាស់ត្រូវ សំអាតភាពក្រខ្វក់ និង អ្វី១ទាំងពួងដែលបង្កឱ្យមានមេរោគចេញពីបរិវេណជុំវិញអណ្ដូង។