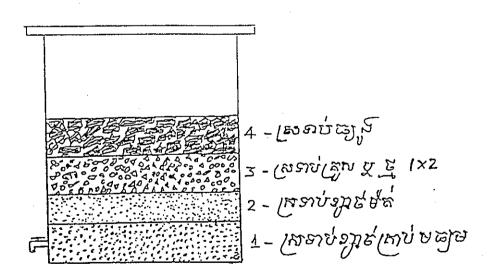

#### **ទ.** <u>គារទ្រោះនីត</u>

ទឹកល្អក់ឬទឹកមានជាតិដែកច្រើនអាចធ្វើការចំរោះបាន ។ក្រសួងអភិវឌ្ឍន៍ជនបទនិងអង្គការនៃកាបានសាងសង់ អាងច្រោះទឹកអណ្តូងនៅក្នុងភូមិ ។អាងច្រោះនេះវ៉ាអាចច្រោះជាតិមិនលួខ្លះបាន ដូចជាជាតិដែកចេញពីទឹកនៅពេលវ៉ាហូត ឆ្លងកាត់តំរងក្រណាត់ខ្សាច់និងគ្រួស ។

សូមធ្វើការប្រុងប្រយត្ត័ចំពោះអាងច្រោះទឹក តាមសេចក្តីណែនាំដូចខាងក្រោម :

- -ស្នីមកំណរជាតិដែកកាន់ជាប់បន្តិចម្តង១ទៅនឹងតំរងក្រណាត់គ្រូសនិងខ្សាច់នៅក្នុងអាងចំរោះ ។ ដូច្នេះតំរងក្រណាត់គ្រូសនិងខ្សាច់ត្រូវដុសលាងសំអាតរាល់៣ខែម្តងឬត្រូវដូរថ្មីប្រសិនបើចាំបាច់ក្នុងពេលនោះត្រូវ បង់ក្លូវចូលក្នុងអាងចំរោះ ផង ។
- ត្រូវប្រាកដថាគ្មានចូលី សំរាមធ្លាក់ចូលក្នុងអាងចំរោះ ។
- ត្រូវរក្សាបរិវេណជុំវិញរ៉ូប៊ីណេទិ៍កឱ្យស្អាតជានិច្ច។
- កុំជះទឹកចោលនៅក្នុងបរិវេណជុំវិញខឿនស៊ីម៉ង់តិ៍ (សូមយកក្បួនប្រើប្រាស់ និង ជួសជុលស្នប់អណ្តូងមកមើល ព្រោះក្នុង នោះមានពន្យល់លំអិតអំពីអាងចំរោះ)។ គ្រួសារណាក៏ដោយ ក៏អាចតំលើងអាងចំរោះបានដែរ ព្រោះវាមានភាពងាយស្រួល និង មានលក្ខណៈប្រហាក់ប្រហែលអាងចំរោះសាធារណៈដែរ។

#### **ខ.** <u>នារទ្ធេ</u>ាះនិន

ទឹកល្អក់ឬទឹកមានជាតិដែកច្រើនអាចធ្វើការចំរោះបាន ។ក្រសួងអភិវឌ្ឍន៍ជនបទនិងអង្គការឆៃកា បានសាងសង់ អាងច្រោះទឹកអណ្ដូងនៅក្នុងភូមិ ។អាងច្រោះនេះវាអាចច្រោះជាតិមិនល្អខ្លះបាន ដូចជាជាតិដែកចេញពីទឹកនៅពេលវាហូត ឆ្លងកាត់តំរង ក្រណាត់ ខ្សាច់ និងគ្រួស ។ សូមធ្វើការប្រុងប្រយត្ន័ចំពោះអាងច្រោះទឹក តាមសេចក្ដីណែនាំដូចខាងក្រោម :

-ស្តីមកំណរជាតិដែកកាន់ជាប់បន្តិចម្តង១ទៅនឹងតំរងក្រណាត់គ្រូសនិងខ្សាច់នៅក្នុងអាងចំរោះ ។ ដូច្នេះតំរងក្រណាត់គ្រូសនិងខ្សាច់ត្រូវដុសលាងសំអាតរាល់៣ខែម្តងឬត្រូវដូរថ្មីប្រសិនបើចាំបាច់ ក្នុងពេលនោះត្រូវបង់ក្លួរចូលក្នុងអាងចំរោះ ផង ។

- ត្រូវប្រាកដថាគ្មានធូលី សំរាមធ្លាក់ចូលក្នុងអាងចំរោះ ។
- ត្រូវរក្សាបរិវេណជុំវិញរ៉ូប៊ីណេទិ៍កឱ្យស្អាតជានិច្ច។
- កុំជះទឹកចោលនៅក្នុងបរិវេណជុំវិញខឿនស៊ីម៉ង់តិ៍ (សូមយកក្បួនប្រើប្រាស់ និង ជួសជុលស្នប់អណ្តូងមកមើល ព្រោះក្នុងនោះមានពន្យល់លំអិតអំពីអាងចំរោះ) ។គ្រួសារណាក៏ដោយក៏អាចតំលើងអាងចំរោះបានដែរព្រោ វាមានភាពងាយស្រួល និង មានលក្ខណៈប្រហាក់ប្រហែលអាងចំរោះសាធារណៈដែរ ។