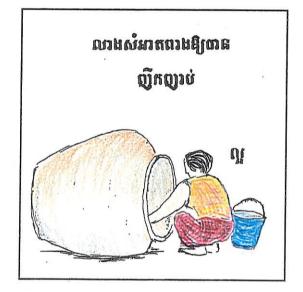

## 3. <u>ကားကားကားမယ္အေဝဗီဆစ္ပြဲမာဆမေးက</u>ဆ

ដើម្បីថែរក្សាទីកឱ្យបានស្អាត អ្នកភូមិត្រូវតែរក្សាការពារស្នប់អណ្ដូងខឿនអណ្ដូងទីធ្លាជុំវិញអណ្ដូងឱ្យបានស្អាតជានិច្ច ។

- 🗨 ស្នប់អណ្ដូង ខឿនអណ្ដូង និង ទីធ្លាជុំវិញអណ្ដូងត្រូវរក្សាឱ្យស្អាតជានិច្ច ។
- មិនត្រូវហាលសំពត់ខោអាវលើស្នប់អណ្ដូង ។
- 🗨 មិនត្រូវចោលសំរាមលើខឿនអណ្ដូង ឬ ទីធ្លាជុំវិញនោះទេ ។
- មិនត្រូវជះទឹកក្រខ្វក់នៅលើទីធ្លាជុំវិញខឿនអណ្ដូងទេ ។
- ប្រសិនបើមានគ្រលុកទឹកដក់ នៅលើទីធ្លាជុំវិញស្នប់អណ្ដូង ត្រូវស្ដារទឹកក្រខ្វក់នោះចេញ រួចលុបដីបំពេញ គ្រលុកទាំងនោះ ។
- ត្រូវធ្វើរបងការពារសត្វពាហនៈឱ្យនៅឆ្ងាយពីអណ្ដូង និង ខឿនអណ្ដូង ។
- 🗣 មិនត្រូវធ្វើកន្លែងចោលសំរាម ឬ បង្គន់នៅក្បែរអណ្ដូង ស្នប់។
- មិនត្រូវឱ្យចង្អូរបង្អូរទឹកកាកសំណល់ស្ទះ ។
- ក្នុងករណីបើចង្អួរទឹកស្ទះត្រូវសំអាតវាចេញ
- 🛡 មិនត្រូវបោកគក់ ឬ ងូតទឹកនៅលើខឿនអណ្ដូងទេ ។