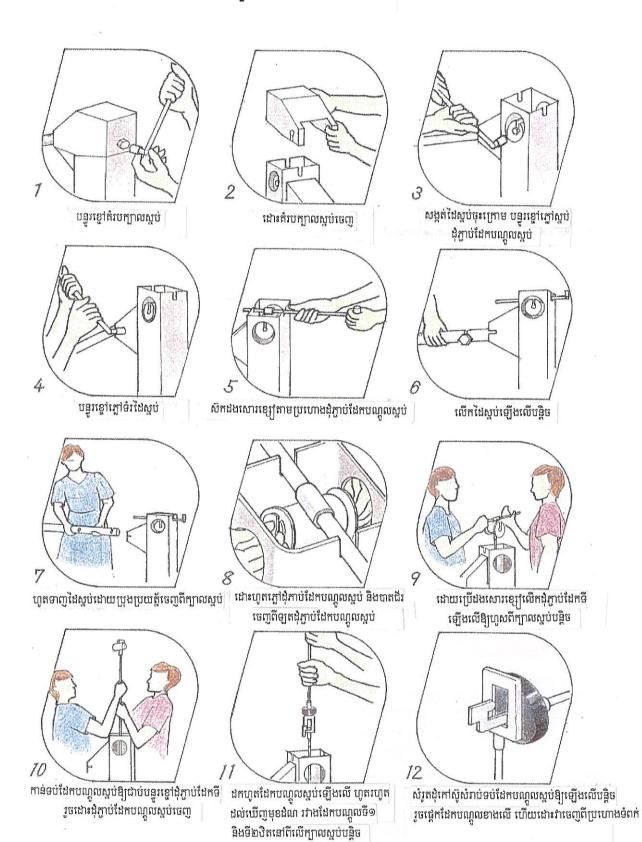

មានបង្កាន់ដៃពីរប្រភេទ។ មួយសំរាប់ស្នប់ឥណ្ឌា និងមួយទៀតសំរាប់អាហ្វ្រីដែហ្វ។ ដូចនេះវាមានសារៈ សំខាន់ណាស់សំរាប់បញ្ជាក់ប្រភេទនៃស្នប់នូវតំរូវការនៃគ្រឿងបន្លាស់ និងសំភារៈជួសជុល ។

(3)<u>ការតំលើងស្ទប</u>់

ការតំលើងស្នប់ និងរប្បើបផ្លាស់ប្ដូរគ្រឿងបន្លាស់ និងត្រូវបានគេអនុវត្តន័ដូចដែលបានបញ្ជាក់ក្នុងរូបភាព ។