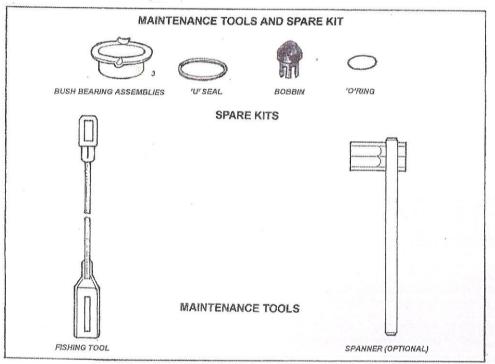

# (2)បង្គាន់ដៃបញ្ជូនគ្រឿងបន្លាស់ និង កូនសោរសំរាប់ស្អប់អាហ្វ្រីដែហ្វ

ការបញ្ចប់ទាំងស្រុងនៃកម្មវិធីអប់រំនូវការប្រើប្រាស់ និងការថែរក្សា និងត្រូវធានានូវនិរន្តន៍ភាពនៃការប្រីប្រាស់ស្អប់។ មន្ទីរអភិវឌ្ឍន៍ជនបទខេត្តនឹងត្រូវបានផ្ដល់គ្រឿងបន្លាស់ចាំបាច់ហើយគណៈកម្មាធិការអណ្ដូងទឹក និងបានគេផ្ដល់សំភារៈជួសជុល ដើម្បីជាប្រយោជន៍ក្នុងការជួសជុលការខូចខាតតូចតាចដោយខ្លួនឯង។ គ្រឿង បន្លាស់ និងសំភារៈជួសជុល ត្រូវតែរក្សាឱ្យបានត្រឹមត្រូវកុំឱ្យបាត់បង់។ បង្កាន់ដៃទទួលនឹងត្រូវបានគេទាមទារ ដើម្បីផ្ដល់នូវគ្រឿងបន្លាស់ និងសំភារៈជួសជុល។ ការប្រើប្រាស់នូវរូបភាពនៅក្នុងសេចក្ដីព្រៀងមន្ទីរអភិវឌ្ឍន៍ ខេត្ត នឹងបញ្ជាក់អំពីគ្រឿងបន្លាស់បង្កាន់ដៃទទួលនោះនឹងត្រូវកាន់ និងចុះហត្ថលេខាដោយប្រធានគណៈកម្មា ធិការទឹកភូមិ និងអ្នកថែរក្សា។

មានបង្កាន់ដៃពីរប្រភេទ។ មួយសំរាប់ស្នប់ឥណ្ឌា និងមួយទៀតសំរាប់អាហ្វ្រីដែហ្វ។ ដូចនេះវាមានសារៈ សំខាន់ណាស់សំរាប់បញ្ជាក់ប្រភេទនៃស្នប់នូវតំរូវការនៃគ្រឿងបន្លាស់ និងសំភារៈជួសជុល ។

(3)<u>ការតំលើងស្ទប</u>់

ការតំលើងស្នប់ និងរប្បើបផ្លាស់ប្ដូរគ្រឿងបន្លាស់ និងត្រូវបានគេអនុវត្តន័ដូចដែលបានបញ្ជាក់ក្នុងរូបភាព ។