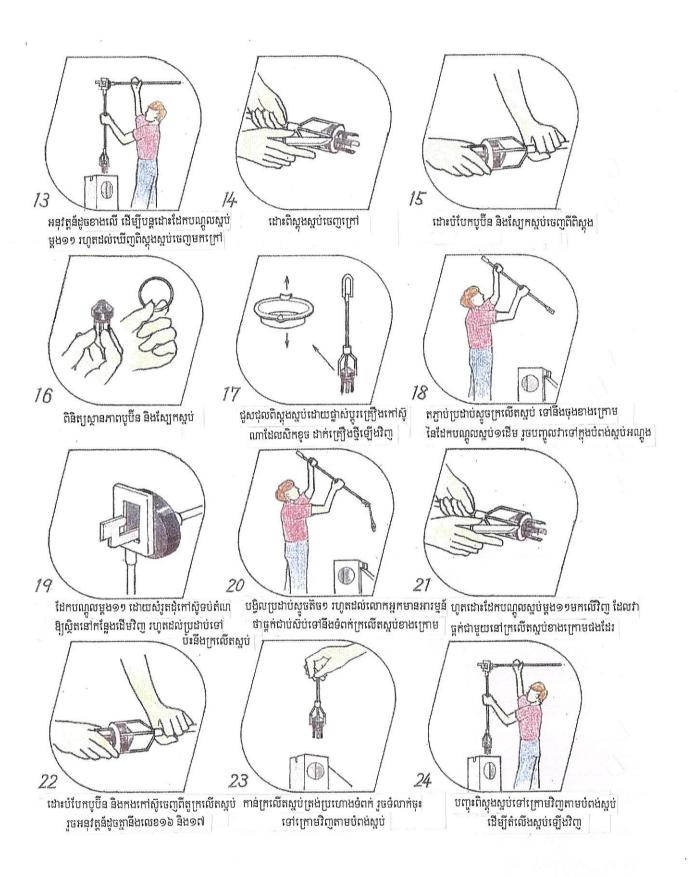

មានបង្កាន់ដៃពីរប្រភេទ។ មួយសំរាប់ស្នប់ឥណ្ឌា និងមួយទៀតសំរាប់អាហ្វ្រីដែហ្វ។ ដូចនេះវាមានសារៈ សំខាន់ណាស់សំរាប់បញ្ជាក់ប្រភេទនៃស្នប់នូវតំរូវការនៃគ្រឿងបន្លាស់ និងសំភារៈជួសជុល ។

(3)<u>ការតំលើងស្ទប</u>់

ការតំលើងស្នប់ និងរប្បើបផ្លាស់ប្ដូរគ្រឿងបន្លាស់ និងត្រូវបានគេអនុវត្តន័ដូចដែលបានបញ្ជាក់ក្នុងរូបភាព ។