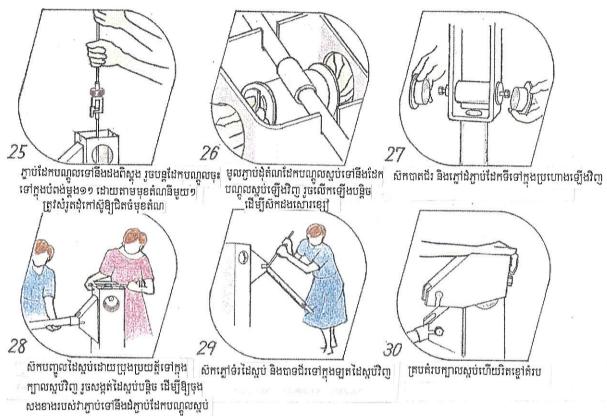

មានបង្កាន់ដៃពីរប្រភេទ។ មួយសំរាប់ស្នប់ឥណ្ឌា និងមួយទៀតសំរាប់អាហ្វ្រីដែហ្វ។ ដូចនេះវាមានសារៈ សំខាន់ណាស់សំរាប់បញ្ជាក់ប្រភេទនៃស្នប់នូវតំរូវការនៃគ្រឿងបន្លាស់ និងសំភារៈជួសជុល ។

(3)<u>ការតំលើងស្ទប</u>់

ការតំលើងស្នប់ និងរប្បើបផ្លាស់ប្ដូរគ្រឿងបន្លាស់ និងត្រូវបានគេអនុវត្តន័ដូចដែលបានបញ្ជាក់ក្នុងរូបភាព ។